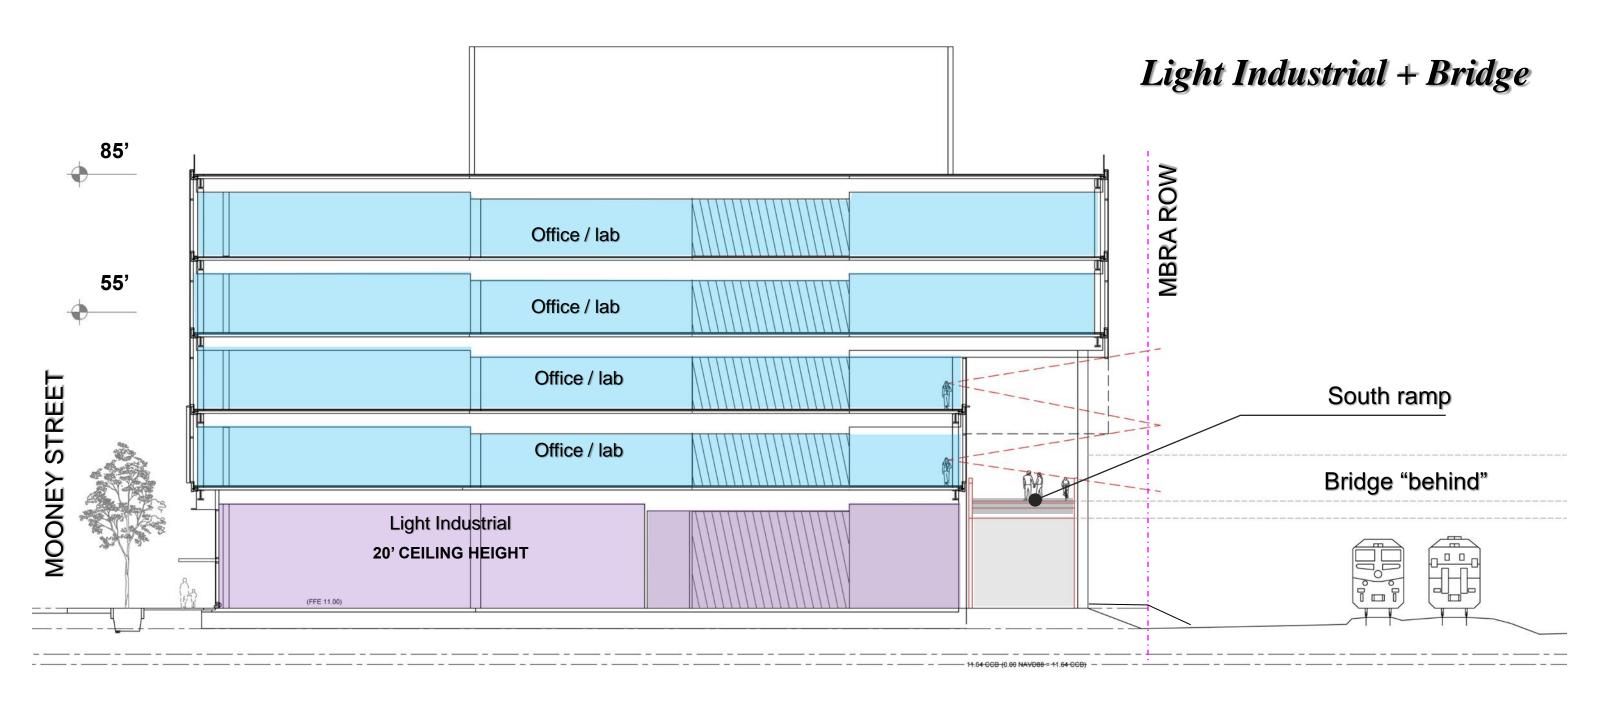

### **BUILDING HEIGHT** CURRENT ZONING 55 FT

Light Industrial = 2 levels of Office/Lab