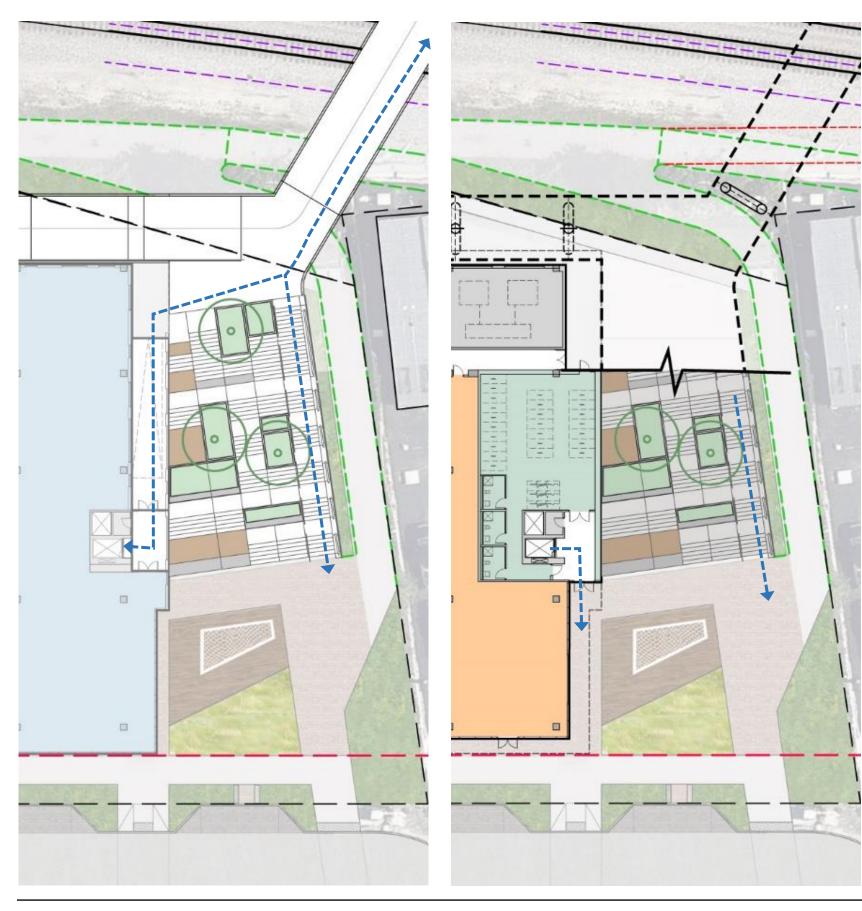

SASAKI BSC GROUP

# **SITE ORIENTATION** AOD-1 (ALEWIFE OVERLAY DISTRICT-1)



#### PROPOSED ALEWIFE PUBLIC BRIDGE TEMPORARY & PERMANENT EASEMENTS & APPROVALS



## PROPOSED ALEWIFE PUBLIC BRIDGE SOUTH PLAZA INTEGRATION











### PROPOSED ALEWIFE PUBLIC BRIDGE PRECEDENT DESIGN CONCEPT

#### FRANCIS APPLETON BRIDGE CHARLES CIRCLE OVER STORROW DRIVE TO THE ESPLANADE



LENGTH: 750 FT

WIDTH: 15 FT

**CLEAR:** 21 FT

**DESIGNER:** 



## **BUILDING HEIGHT** CURRENT ZONING 55 FT





No light Industrial No bridge

### **BUILDING HEIGHT** CURRENT ZONING 55 FT





Light Industrial = 2 levels of Office/Lab





#### **NEW ALEWIFE AMENITIES** 20 FT TALL

• ECONOMIC DIVERSITY & SUSTAINABILITY

LOW BARRIER-TO-ENTRY JOBS

- CRAFT BREWERY
- ROCK CLIMBING AND FITNESS
- CAFÉ AND RESTAURANTS
- INCUBATOR SPACE