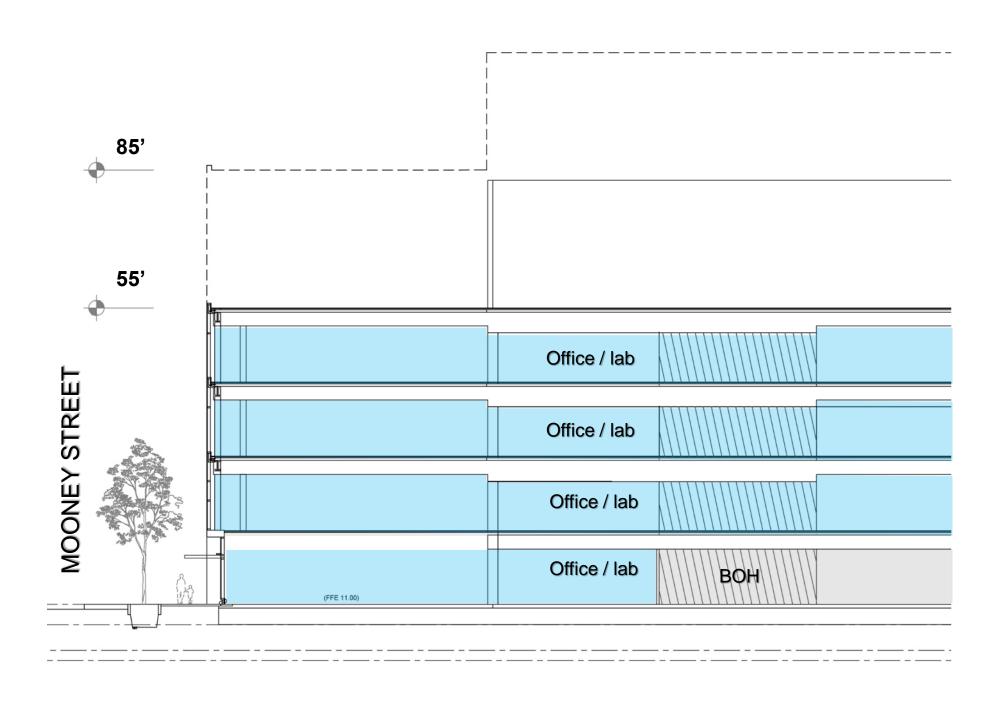

SASAKI BSC GROUP

# **SITE ORIENTATION** AOD-1 (ALEWIFE OVERLAY DISTRICT-1)



#### PROPOSED ALEWIFE PUBLIC BRIDGE TEMPORARY & PERMANENT EASEMENTS & APPROVALS



## PROPOSED ALEWIFE PUBLIC BRIDGE SOUTH PLAZA INTEGRATION











### PROPOSED ALEWIFE PUBLIC BRIDGE PRECEDENT DESIGN CONCEPT

#### FRANCIS APPLETON BRIDGE CHARLES CIRCLE OVER STORROW DRIVE TO THE ESPLANADE



LENGTH: 750 FT

WIDTH: 15 FT

**CLEAR:** 21 FT

**DESIGNER:** 



## **BUILDING HEIGHT** CURRENT ZONING 55 FT





No light Industrial No bridge

### **BUILDING HEIGHT** CURRENT ZONING 55 FT





Light Industrial = 2 levels of Office/Lab





#### **NEW ALEWIFE AMENITIES** 20 FT TALL

• ECONOMIC DIVERSITY & SUSTAINABILITY

LOW BARRIER-TO-ENTRY JOBS

- CRAFT BREWERY
- ROCK CLIMBING AND FITNESS
- CAFÉ AND RESTAURANTS
- INCUBATOR SPACE