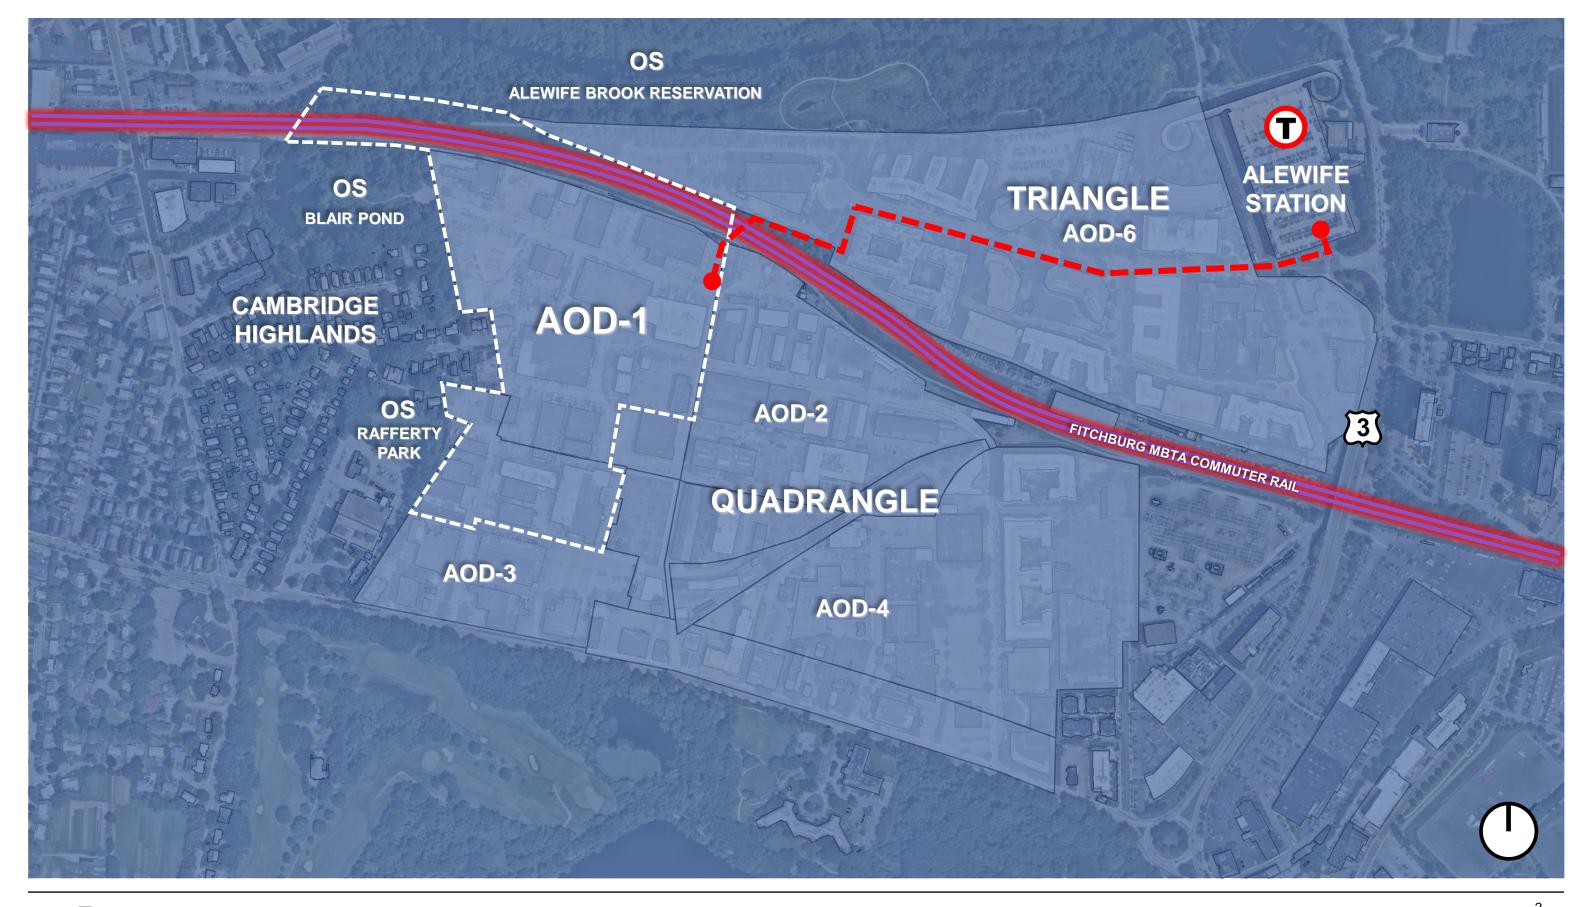

SASAKI BSC GROUP

# **SITE ORIENTATION** AOD-1 (ALEWIFE OVERLAY DISTRICT-1)



#### PROPOSED ALEWIFE PUBLIC BRIDGE TEMPORARY & PERMANENT EASEMENTS & APPROVALS



## PROPOSED ALEWIFE PUBLIC BRIDGE SOUTH PLAZA INTEGRATION











### PROPOSED ALEWIFE PUBLIC BRIDGE PRECEDENT DESIGN CONCEPT

#### FRANCIS APPLETON BRIDGE CHARLES CIRCLE OVER STORROW DRIVE TO THE ESPLANADE



LENGTH: 750 FT

WIDTH: 15 FT

**CLEAR:** 21 FT

**DESIGNER:** 



## **BUILDING HEIGHT** CURRENT ZONING 55 FT





No light Industrial No bridge

### **BUILDING HEIGHT** CURRENT ZONING 55 FT





Light Industrial = 2 levels of Office/Lab





#### **NEW ALEWIFE AMENITIES** 20 FT TALL

• ECONOMIC DIVERSITY & SUSTAINABILITY

LOW BARRIER-TO-ENTRY JOBS

- CRAFT BREWERY
- ROCK CLIMBING AND FITNESS
- CAFÉ AND RESTAURANTS
- INCUBATOR SPACE