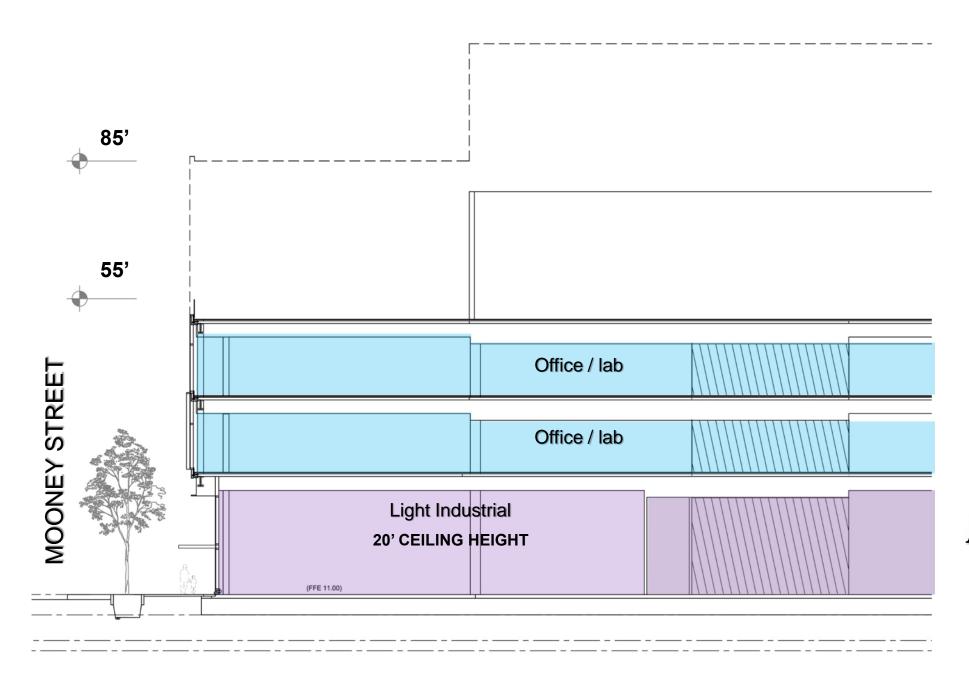

### **BUILDING HEIGHT** CURRENT ZONING 55 FT

Light Industrial = 2 levels of Office/Lab

#### **NEW ALEWIFE AMENITIES** 20 FT TALL

• ECONOMIC DIVERSITY & SUSTAINABILITY

LOW BARRIER-TO-ENTRY JOBS

- CRAFT BREWERY
- ROCK CLIMBING AND FITNESS
- CAFÉ AND RESTAURANTS
- INCUBATOR SPACE