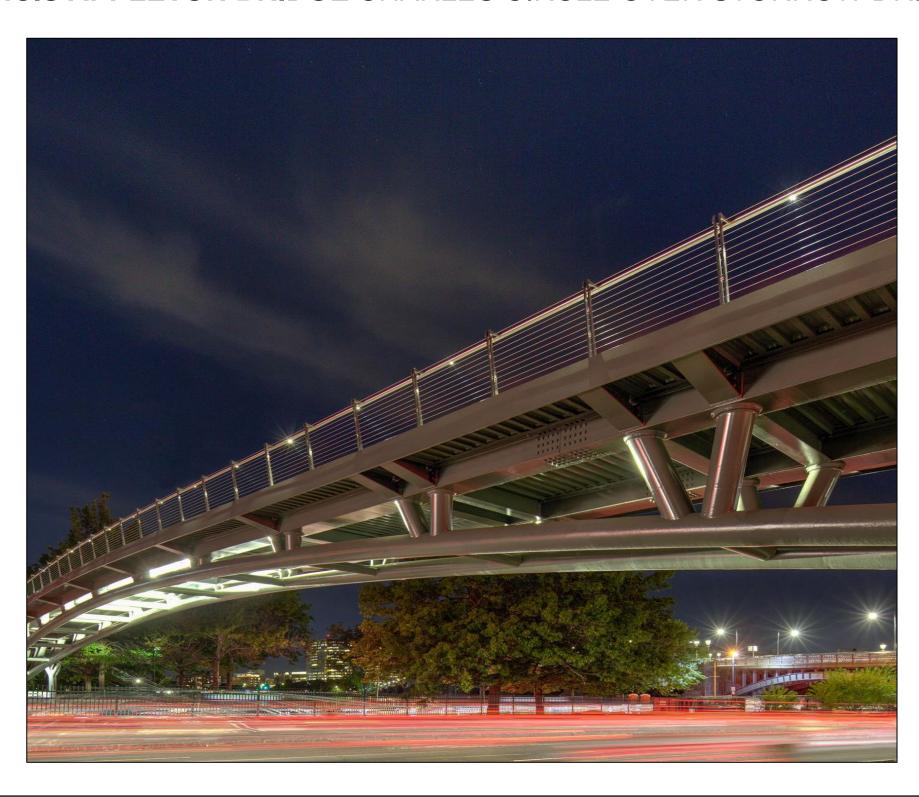

### PROPOSED ALEWIFE PUBLIC BRIDGE PRECEDENT DESIGN CONCEPT

#### FRANCIS APPLETON BRIDGE CHARLES CIRCLE OVER STORROW DRIVE TO THE ESPLANADE

LENGTH: 750 FT

WIDTH: 15 FT

**CLEAR:** 21 FT

**DESIGNER:** 