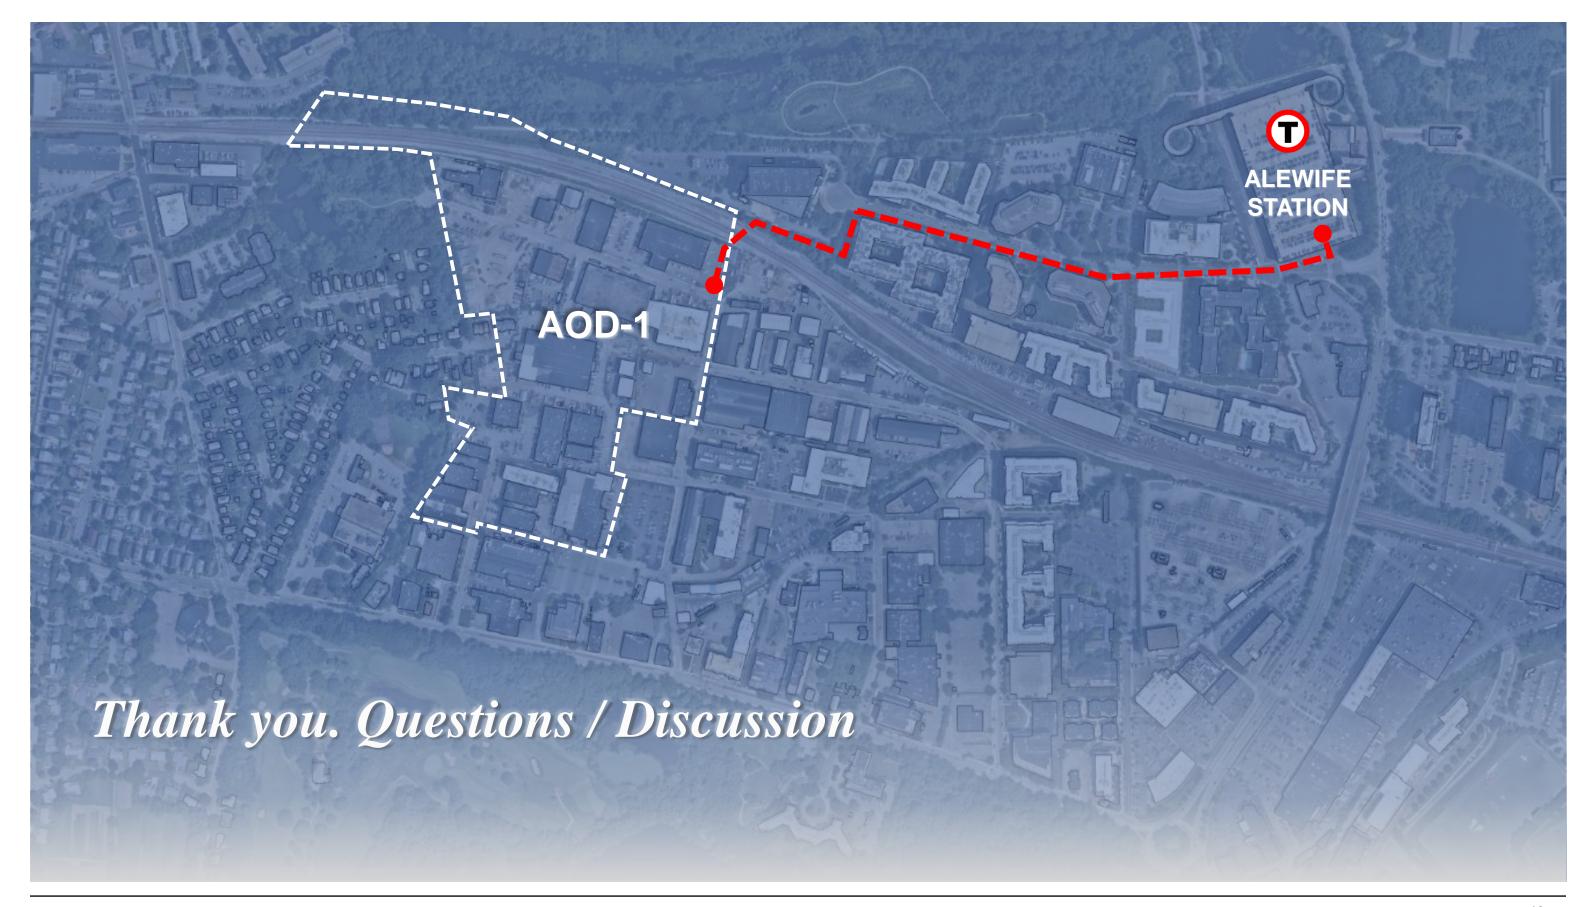

# **SITE ORIENTATION** AOD-1 (ALEWIFE OVERLAY DISTRICT-1)

#### PROPOSED ALEWIFE PUBLIC BRIDGE TEMPORARY & PERMANENT EASEMENTS & APPROVALS