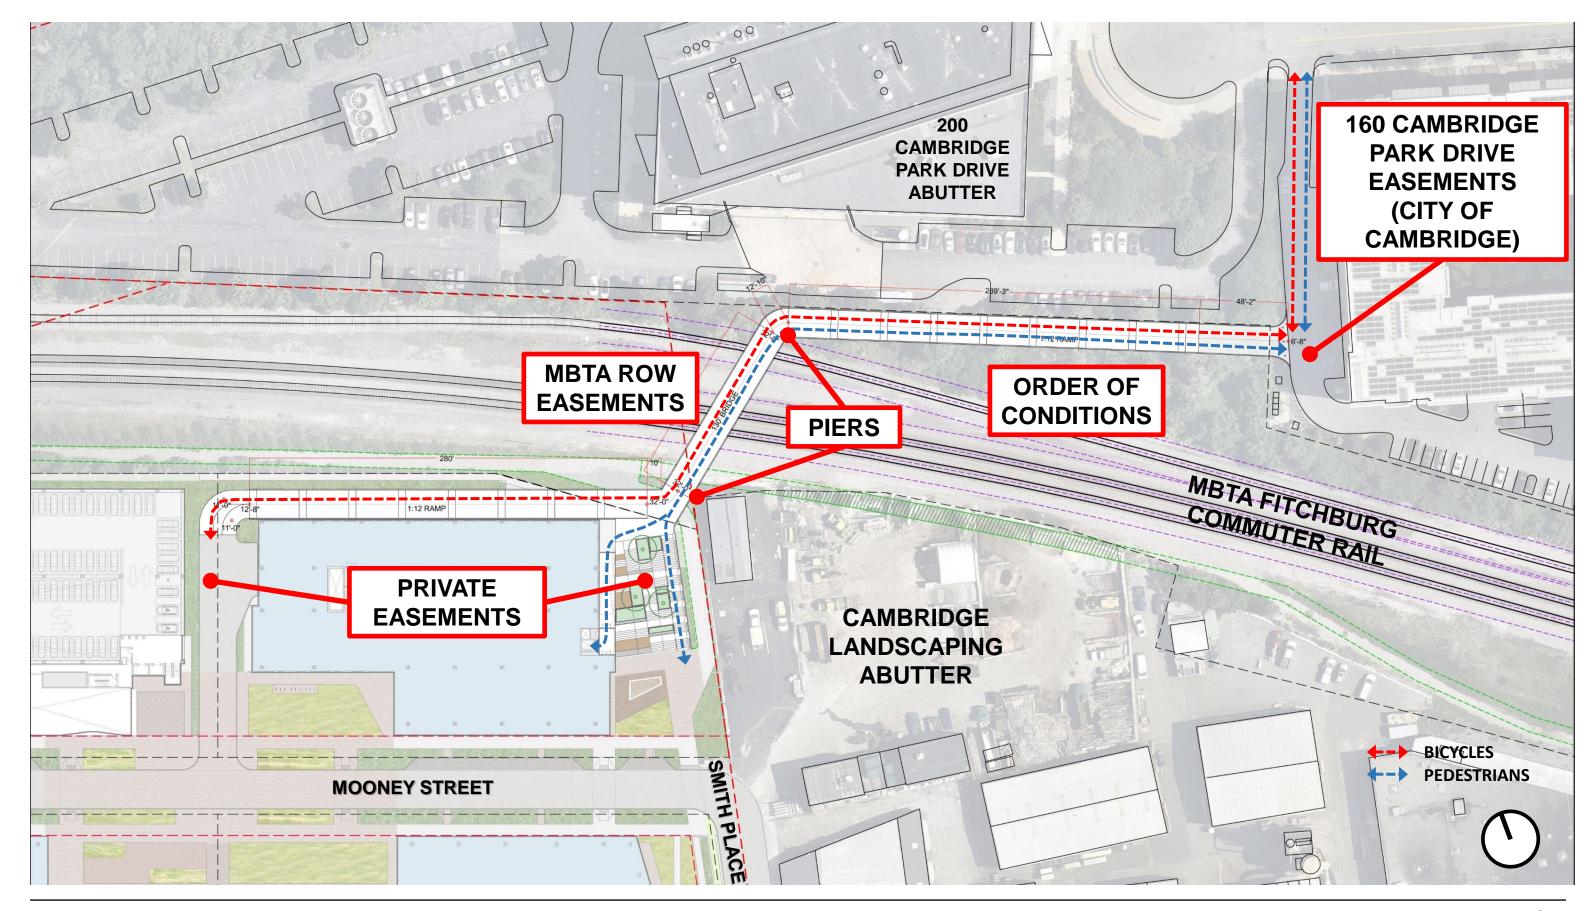

SASAKI BSC GROUP

# **SITE ORIENTATION** AOD-1 (ALEWIFE OVERLAY DISTRICT-1)



#### PROPOSED ALEWIFE PUBLIC BRIDGE TEMPORARY & PERMANENT EASEMENTS & APPROVALS



## PROPOSED ALEWIFE PUBLIC BRIDGE SOUTH PLAZA INTEGRATION











### PROPOSED ALEWIFE PUBLIC BRIDGE PRECEDENT DESIGN CONCEPT

#### FRANCIS APPLETON BRIDGE CHARLES CIRCLE OVER STORROW DRIVE TO THE ESPLANADE



LENGTH: 750 FT

WIDTH: 15 FT

**CLEAR:** 21 FT

**DESIGNER:** 



## **BUILDING HEIGHT** CURRENT ZONING 55 FT





No light Industrial No bridge

### **BUILDING HEIGHT** CURRENT ZONING 55 FT





Light Industrial = 2 levels of Office/Lab





#### **NEW ALEWIFE AMENITIES** 20 FT TALL

• ECONOMIC DIVERSITY & SUSTAINABILITY

LOW BARRIER-TO-ENTRY JOBS

- CRAFT BREWERY
- ROCK CLIMBING AND FITNESS
- CAFÉ AND RESTAURANTS
- INCUBATOR SPACE