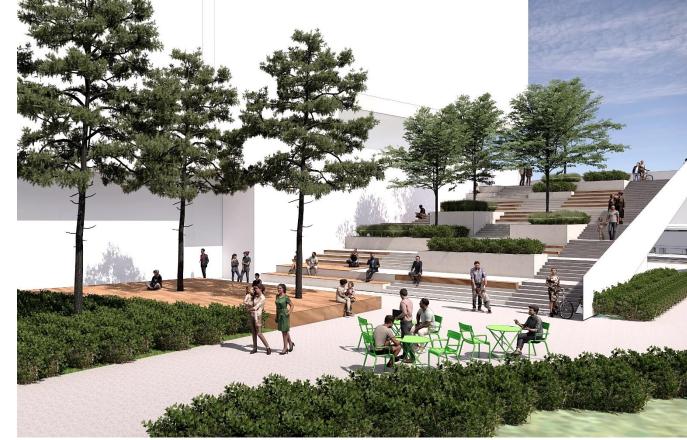

SASAKI BSC GROUP

# **SITE ORIENTATION** AOD-1 (ALEWIFE OVERLAY DISTRICT-1)



#### PROPOSED ALEWIFE PUBLIC BRIDGE TEMPORARY & PERMANENT EASEMENTS & APPROVALS



## PROPOSED ALEWIFE PUBLIC BRIDGE SOUTH PLAZA INTEGRATION











### PROPOSED ALEWIFE PUBLIC BRIDGE PRECEDENT DESIGN CONCEPT

#### FRANCIS APPLETON BRIDGE CHARLES CIRCLE OVER STORROW DRIVE TO THE ESPLANADE



LENGTH: 750 FT

WIDTH: 15 FT

**CLEAR:** 21 FT

**DESIGNER:** 



## **BUILDING HEIGHT** CURRENT ZONING 55 FT





No light Industrial No bridge

### **BUILDING HEIGHT** CURRENT ZONING 55 FT





Light Industrial = 2 levels of Office/Lab





#### **NEW ALEWIFE AMENITIES** 20 FT TALL

• ECONOMIC DIVERSITY & SUSTAINABILITY

LOW BARRIER-TO-ENTRY JOBS

- CRAFT BREWERY
- ROCK CLIMBING AND FITNESS
- CAFÉ AND RESTAURANTS
- INCUBATOR SPACE