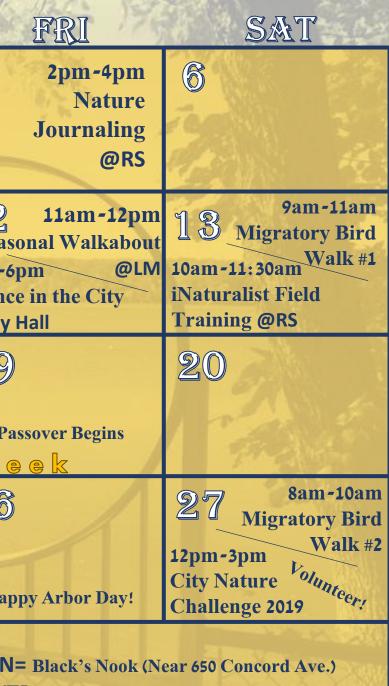

April 2019

What's Going on at Fresh Pond?

| SUN                                                                                                                          | MON                                                                                          | TUE                                                                                    | WED                                                                                                                                                                                                                                                                                         | UHT                                                                                  | FRI                                                                                                         | SAT                                                                                                     |
|------------------------------------------------------------------------------------------------------------------------------|----------------------------------------------------------------------------------------------|----------------------------------------------------------------------------------------|---------------------------------------------------------------------------------------------------------------------------------------------------------------------------------------------------------------------------------------------------------------------------------------------|--------------------------------------------------------------------------------------|-------------------------------------------------------------------------------------------------------------|---------------------------------------------------------------------------------------------------------|
|                                                                                                                              | <b>1</b> 6pm-7:30pm<br>Spring in the City:<br>One Bee, Two Bee, Red<br>Bee, Blue Bee<br>@WTP | 2 12pm-1:30pm<br>Fresh Air Walk<br>@RS<br>9:30am-1pm<br>Volunteer!                     | 3                                                                                                                                                                                                                                                                                           | 10am-12pm<br>Fresh Pond<br>Volunteer, @WTP                                           | 5 2pm-4pm<br>Nature<br>Journaling<br>@RS                                                                    | 6                                                                                                       |
| 9am-10am33rd AnnualCambridgeCity Run 5k@WTP                                                                                  | 6pm-7:30pm<br>Water Treatment<br>Plant Tour<br>@WTP                                          | 9 12pm-1:30pm<br>Fresh Air Walk<br>@RS<br>9:30am-1pm<br>Volunteer!                     | 10                                                                                                                                                                                                                                                                                          | <b>JJJ</b><br><b>10am-12pm</b><br><b>Fresh Pond</b><br><i>Volumteer;</i> <b>@WTP</b> | <b>12 11am-12pm</b><br>Seasonal Walkabout<br>2pm-6pm <b>QLM</b><br>Science in the City<br><b>@City Hall</b> | D) Mignetenzy Dive                                                                                      |
| 14                                                                                                                           | 15 11am-3pm<br>Fresh Pond<br>Owl Watch<br>Came                                               | 1612pm-1:30pmFresh Air Walk9:30am-1pm@RSVolunteer!FCP                                  | 17<br>Dic School                                                                                                                                                                                                                                                                            | 18<br>10am-12pm<br>Stewards @WTP<br>11am-3pm<br>Fresh Ponding @BN<br>V @ c @ f i ⊙ n | 19<br>Passover Begins<br>Week                                                                               | 20                                                                                                      |
| <b>21</b><br>Easter Sunday                                                                                                   | 22<br>Happy Earth Day!                                                                       | 23 12pm-1:30pm<br>Fresh Air Walk<br>@RS<br>9:30am-1pm<br>Volunteer!                    |                                                                                                                                                                                                                                                                                             | 25 10am-12pm<br>Fresh Pond<br>Volunteer? @WTP                                        | 26<br>Happy Arbor Day!                                                                                      | 27<br>8am-10am<br>Migratory Bird<br>Walk #2<br>12pm-3pm<br>City Nature<br>City Nature<br>Challenge 2019 |
| 28                                                                                                                           | 29                                                                                           | <b>30</b> 12pm -1: 30pm<br>Fresh Air Walk<br><b>@RS</b><br>9: 30am - 1pm<br>Volunteer! | Meeting Locations:@RS= Ranger Station (250 Fresh Pond Parkway)@BN= Black's Nook (Near 650 Concord Ave.)@MEC= Maynard Ecology Center (650 Concord Ave)@WTP= Water Treatment Plant@NP= Neville Place (650 Concord Ave)(250 Fresh Pond Parkway)@LM= Lusitania Meadow (Meeting stones on trail) |                                                                                      |                                                                                                             |                                                                                                         |
| Fresh Pond Reservation<br>City of Cambridge Water Department<br>250 Fresh Pond Parkway, Cambridge, MA 02138<br>(17) 349-4770 |                                                                                              |                                                                                        |                                                                                                                                                                                                                                                                                             |                                                                                      |                                                                                                             |                                                                                                         |