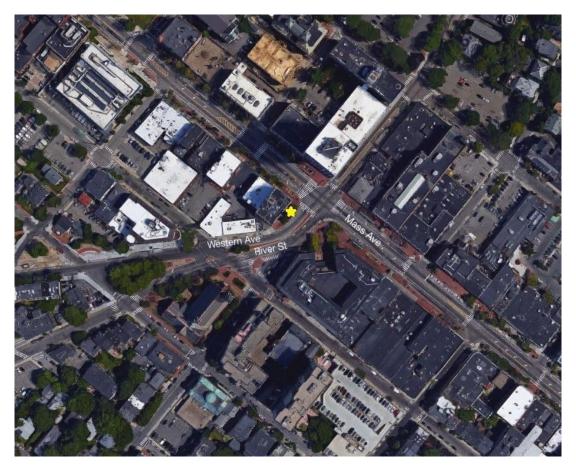

- Available space (above and below ground).
- Access to utilities.
- Visibility to ensure that the facility can be easily monitored.
- Proximity to restaurants, transit, and pedestrian traffic.

After reviewing these locations with the Human Services, Police, Community Development, and Public Works departments, as well as discussing the options with the Central Square Advisory Committee, Cambridgeport Neighborhood Association, and Central Square Business Association and reviewing their feedback, **the area chosen as the preferred location for the Central Square Public Toilet is on Western Avenue, just south of Massachusetts Avenue (see reverse side for map and images).** 

Regards,

Kao wa

Katherine F. Watkins, P.E. City Engineer City of Cambridge Department of Public Works P. 617.349.4751 / <u>kwatkins@cambridgema.gov</u>

Map Showing Approximate Toilet Location (yellow star)