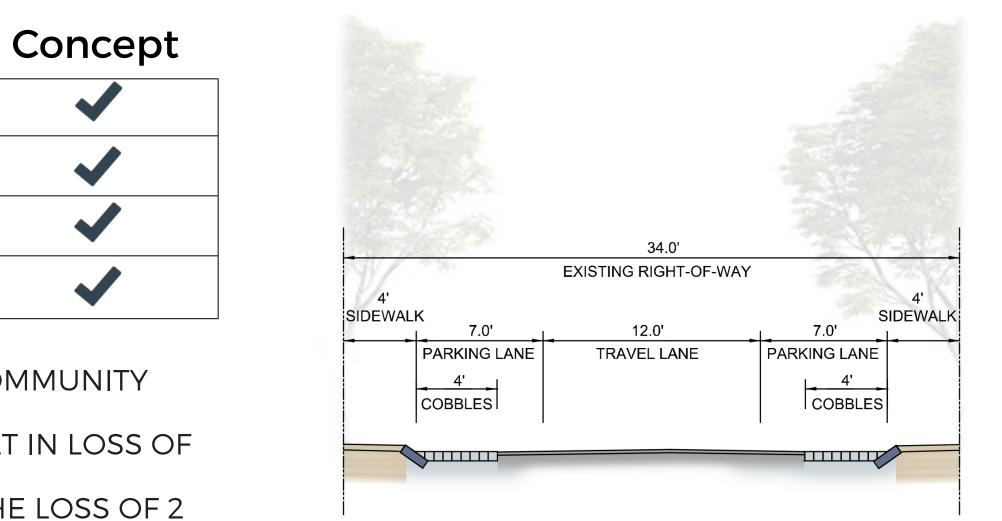

### Design Highlight

| ADA Accessible Sidewalk(s)                     | $\checkmark$ |
|------------------------------------------------|--------------|
| Raised Crosswalks at Intersections             | $\checkmark$ |
| Planting Opportunities (within mini curb ext.) | $\checkmark$ |
| Cobbles within Parking Lane                    | $\checkmark$ |
|                                                |              |

### NOTES:

- THIS CONCEPT HAS BEEN GENERATED BASED ON COMMUNITY FEEDBACK FROM MEETINGS ON 02/13/2018
- 2. CURB EXTENSIONS PROPOSED ON EVEN SIDE RESULT IN LOSS OF ONE PARKING SPACE.
- 3. CURB EXTENSION AT BRATTLE STREET RESULTS IN THE LOSS OF 2 PARKING SPACES.