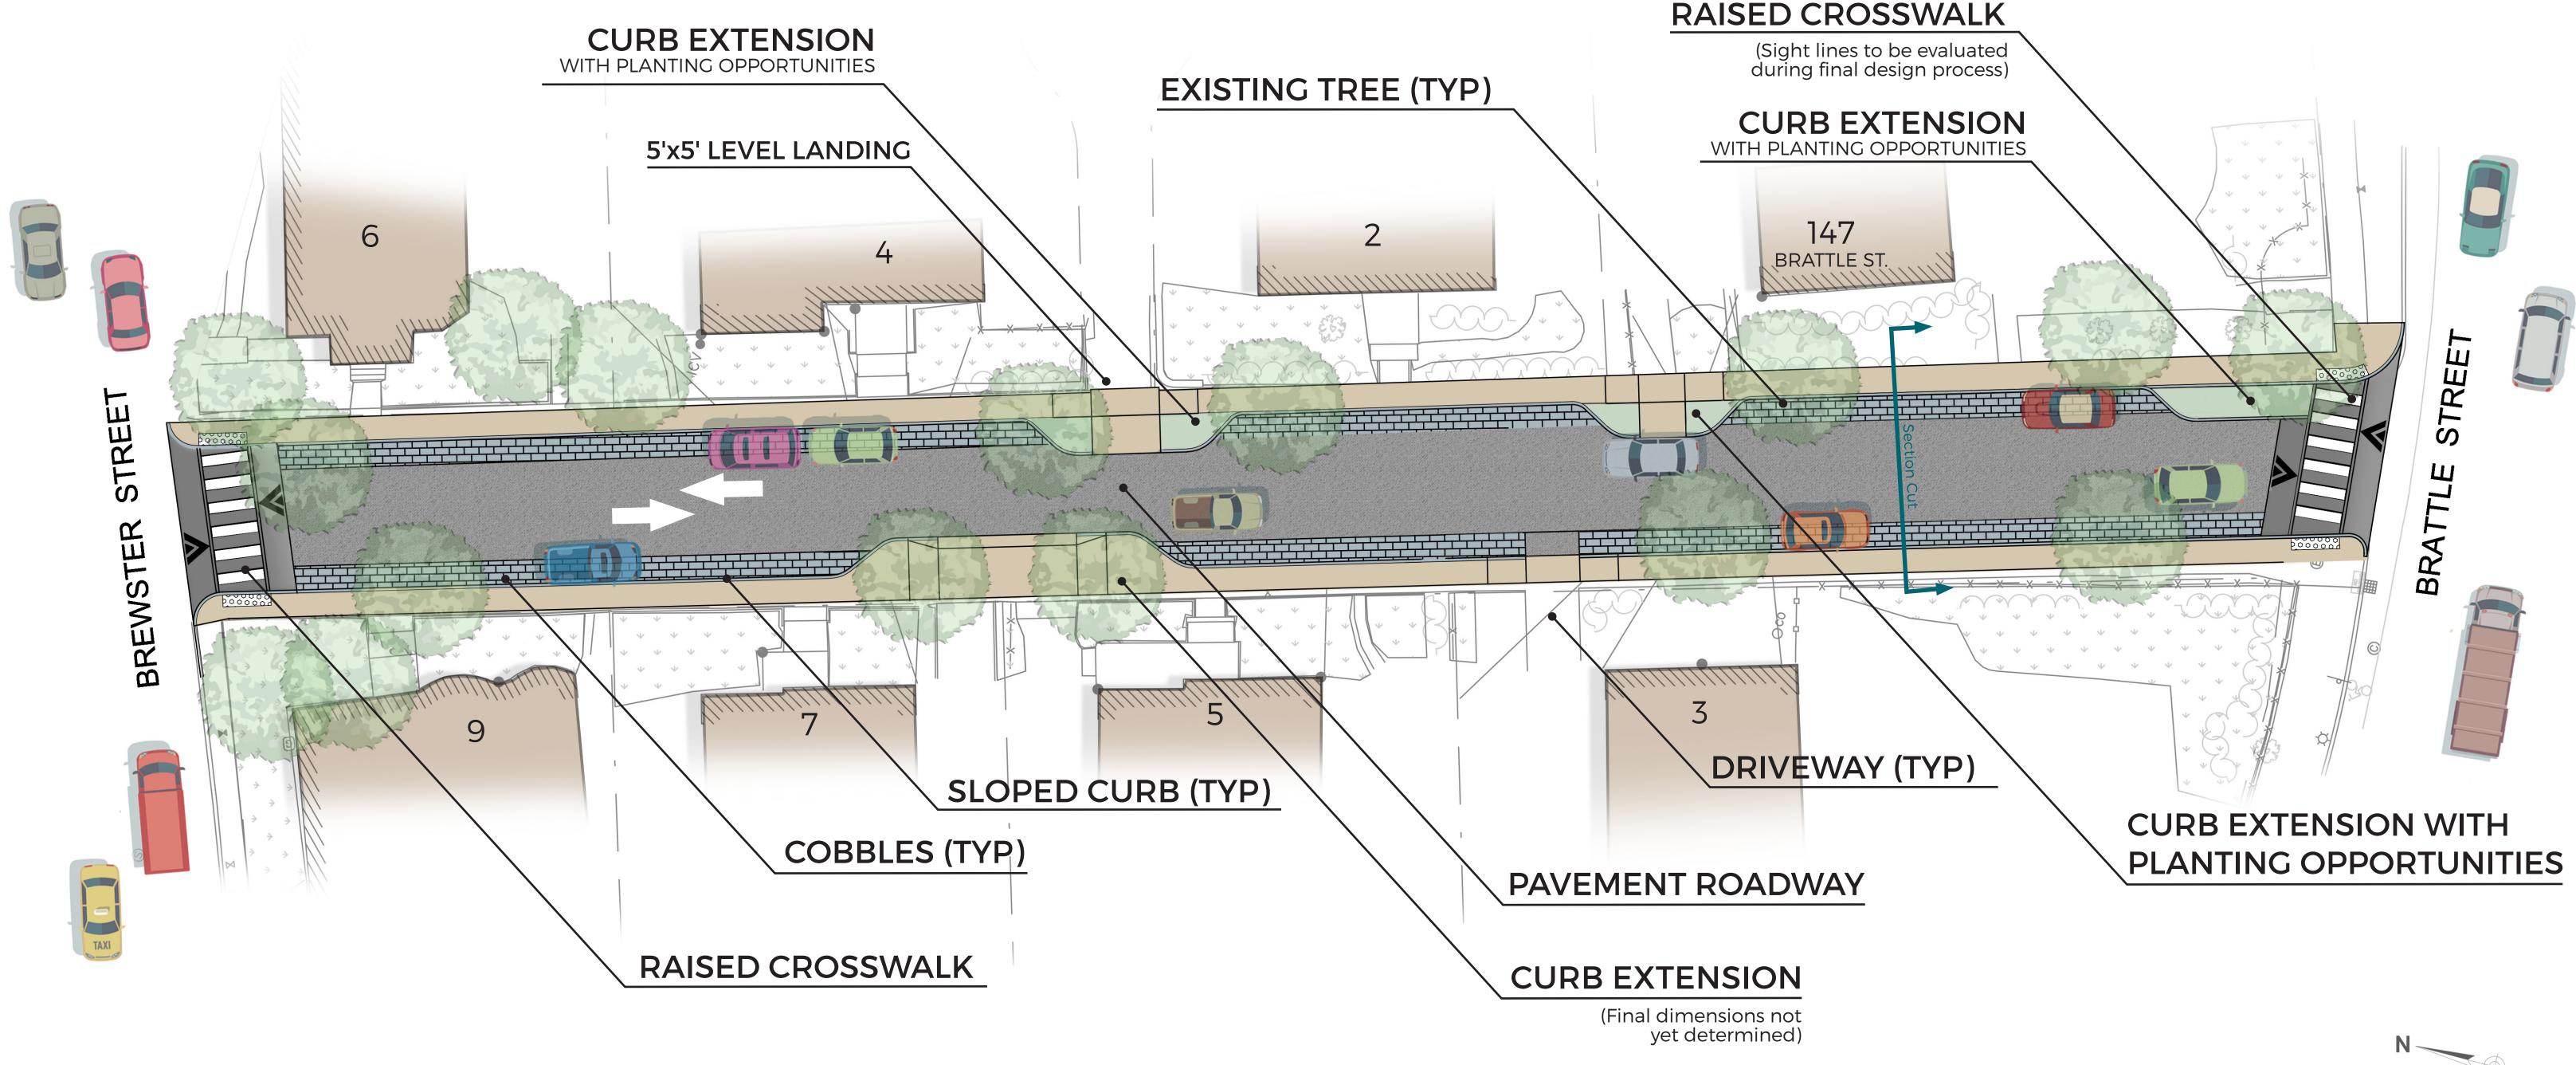

## **RIEDESEL AVENUE Revised Concept**

### Design Highlight

| ADA Accessible Sidewalk(s)                     | $\checkmark$ |
|------------------------------------------------|--------------|
| Raised Crosswalks at Intersections             | $\checkmark$ |
| Planting Opportunities (within mini curb ext.) | $\checkmark$ |
| Cobbles within Parking Lane                    | $\checkmark$ |
|                                                |              |

### NOTES:

- THIS CONCEPT HAS BEEN GENERATED BASED ON COMMUNITY FEEDBACK FROM MEETINGS ON 02/13/2018
- 2. CURB EXTENSIONS PROPOSED ON EVEN SIDE RESULT IN LOSS OF ONE PARKING SPACE.
- 3. CURB EXTENSION AT BRATTLE STREET RESULTS IN THE LOSS OF 2 PARKING SPACES.