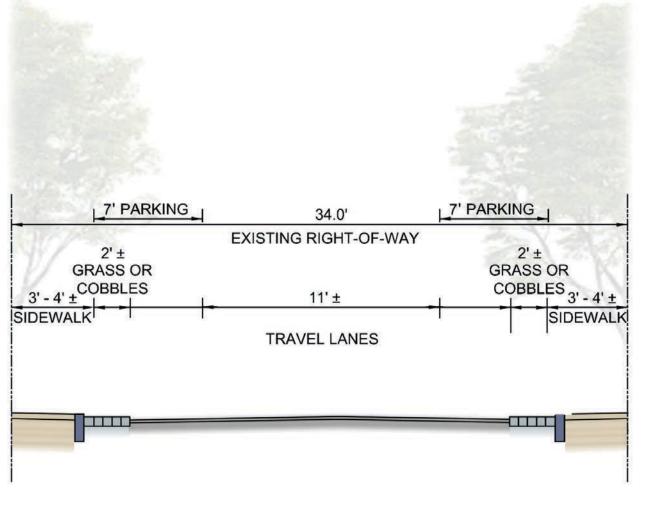

Concept 2

Concept 3

| Design Highlight                                  | Concept 3 |  |
|---------------------------------------------------|-----------|--|
| Fully Accessible Streets                          |           |  |
| ADA Accessible Sidewalk(s)                        |           |  |
| Raised Crosswalks at Intersections                |           |  |
| Mid-block Crosswalk for Accessibility             |           |  |
| Planting Opportunities (within 2' landscape area) |           |  |
| Parking Maintained                                |           |  |
| Cobbles within Parking Lane                       |           |  |

**Existing**Typical Section

Concept 1
Typical Section

Concept 2
Typical Section

Concept 3

Typical Section