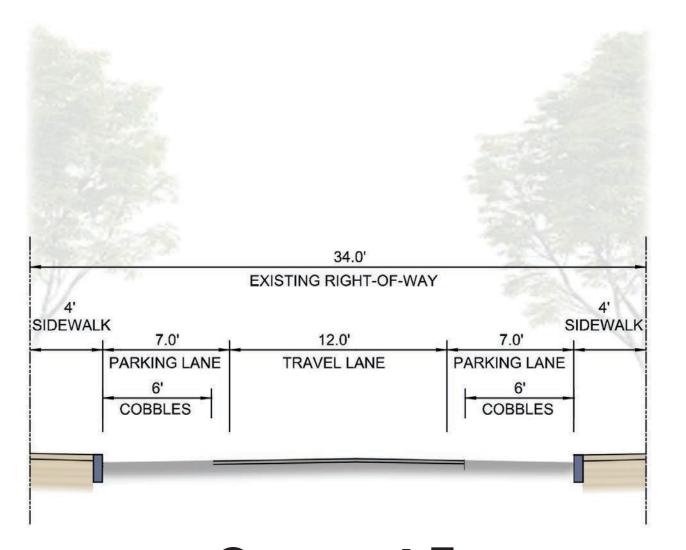

Concept 2

Concept 3

| Design Highlight                                  | Concept 3 |  |
|---------------------------------------------------|-----------|--|
| Fully Accessible Streets                          |           |  |
| ADA Accessible Sidewalk(s)                        |           |  |
| Raised Crosswalks at Intersections                |           |  |
| Mid-block Crosswalk for Accessibility             |           |  |
| Planting Opportunities (within 2' landscape area) |           |  |
| Parking Maintained                                |           |  |
| Cobbles within Parking Lane                       |           |  |

**Existing**Typical Section

Concept 1
Typical Section

Concept 2
Typical Section

Concept 3

Typical Section