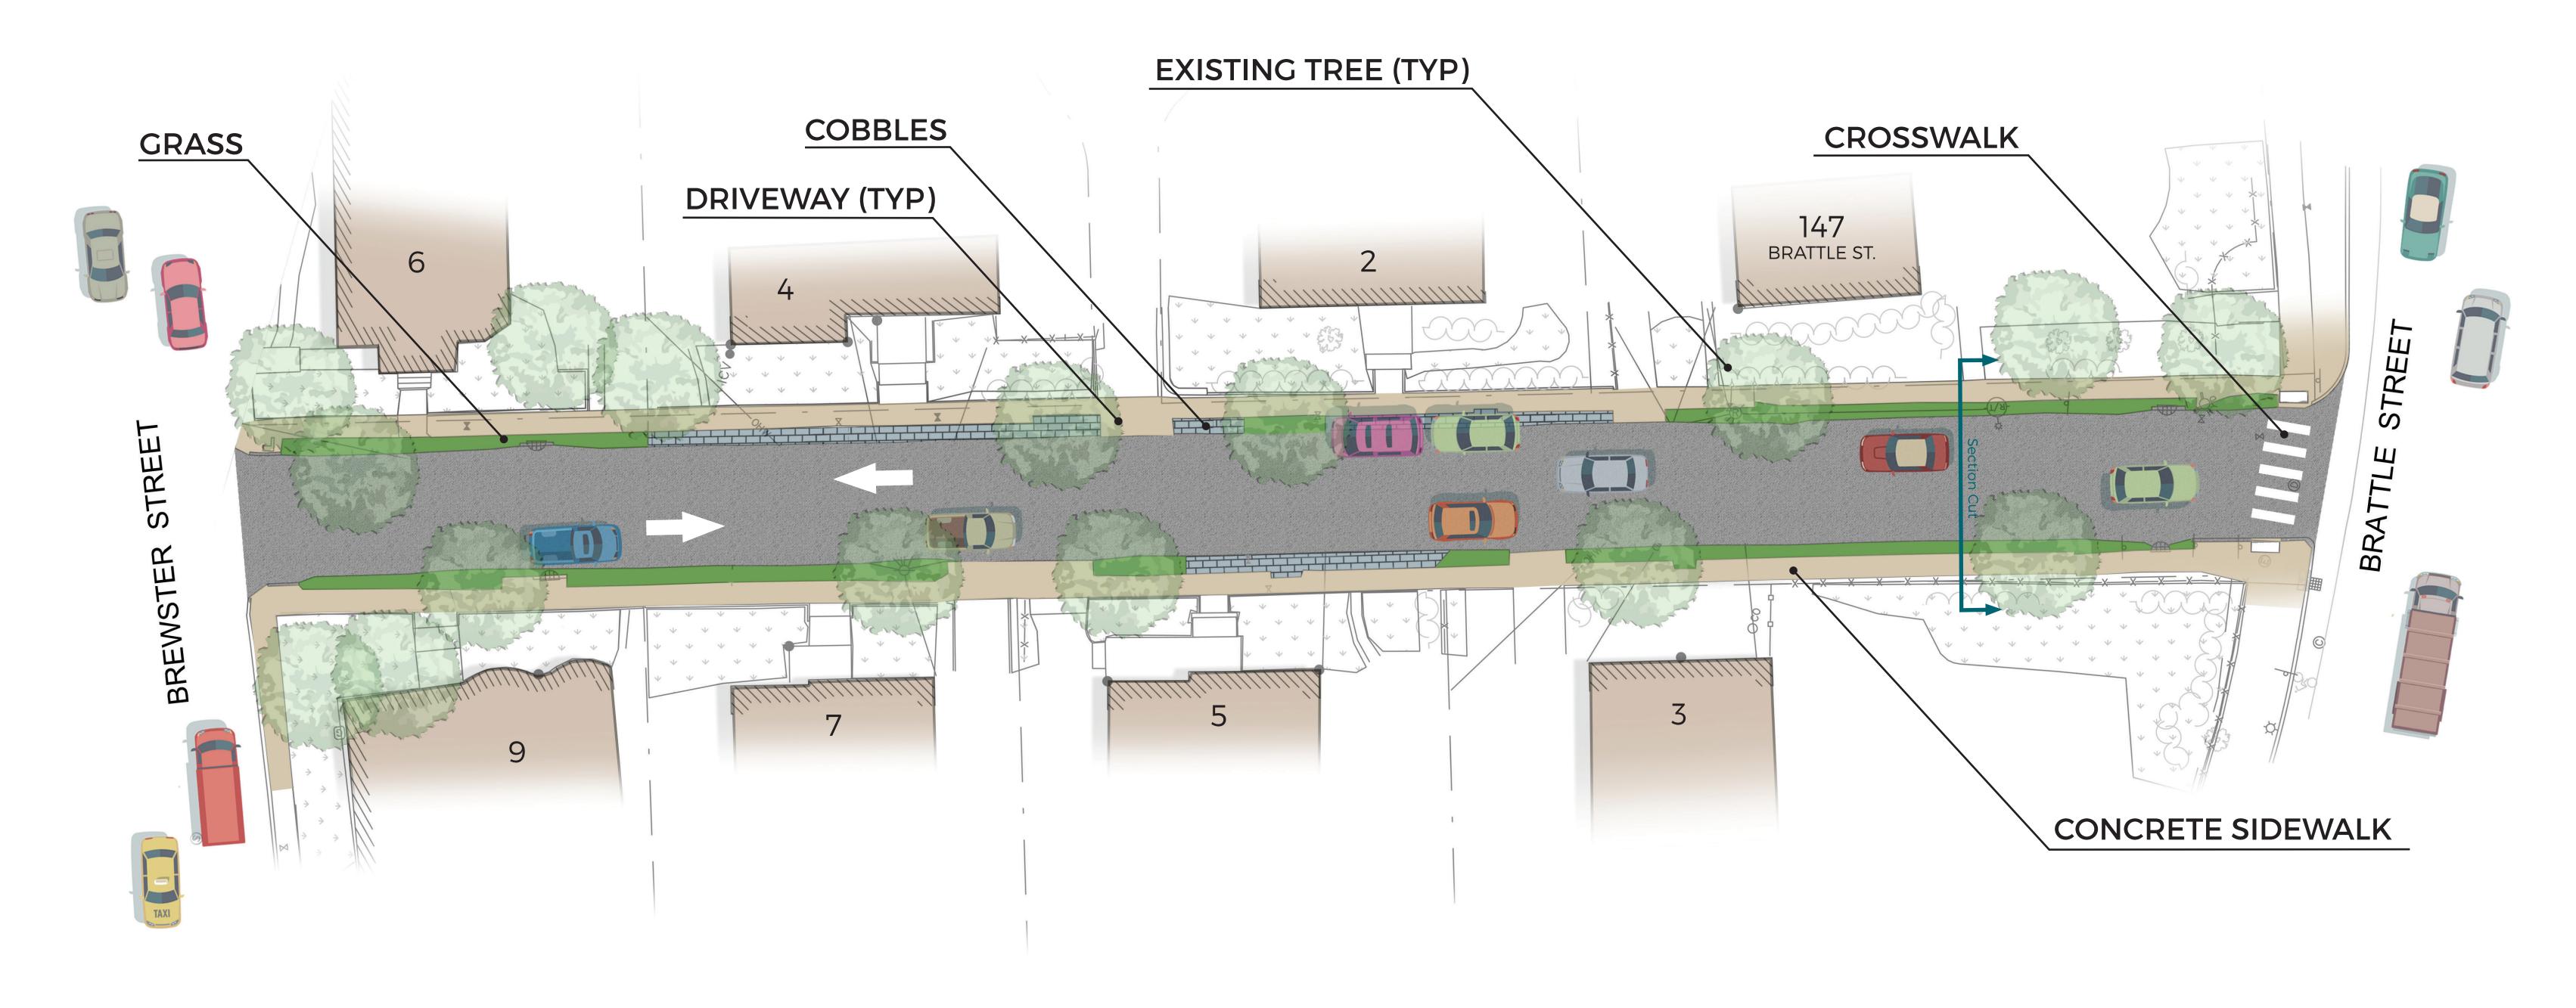

## Riedesel Avenue Concept Comparison

| Fully Accessible Streets                          |          |          |
|---------------------------------------------------|----------|----------|
| ADA Accessible Sidewalk(s)                        | <b>✓</b> |          |
| Raised Crosswalks at Intersections                | <b>✓</b> | <b>✓</b> |
| Mid-block Crosswalk for Accessibility             |          |          |
| Planting Opportunities (within 2' landscape area) | <b>✓</b> |          |
| Parking Maintained                                |          | <b>✓</b> |
| Cobbles within Parking Lane                       |          |          |