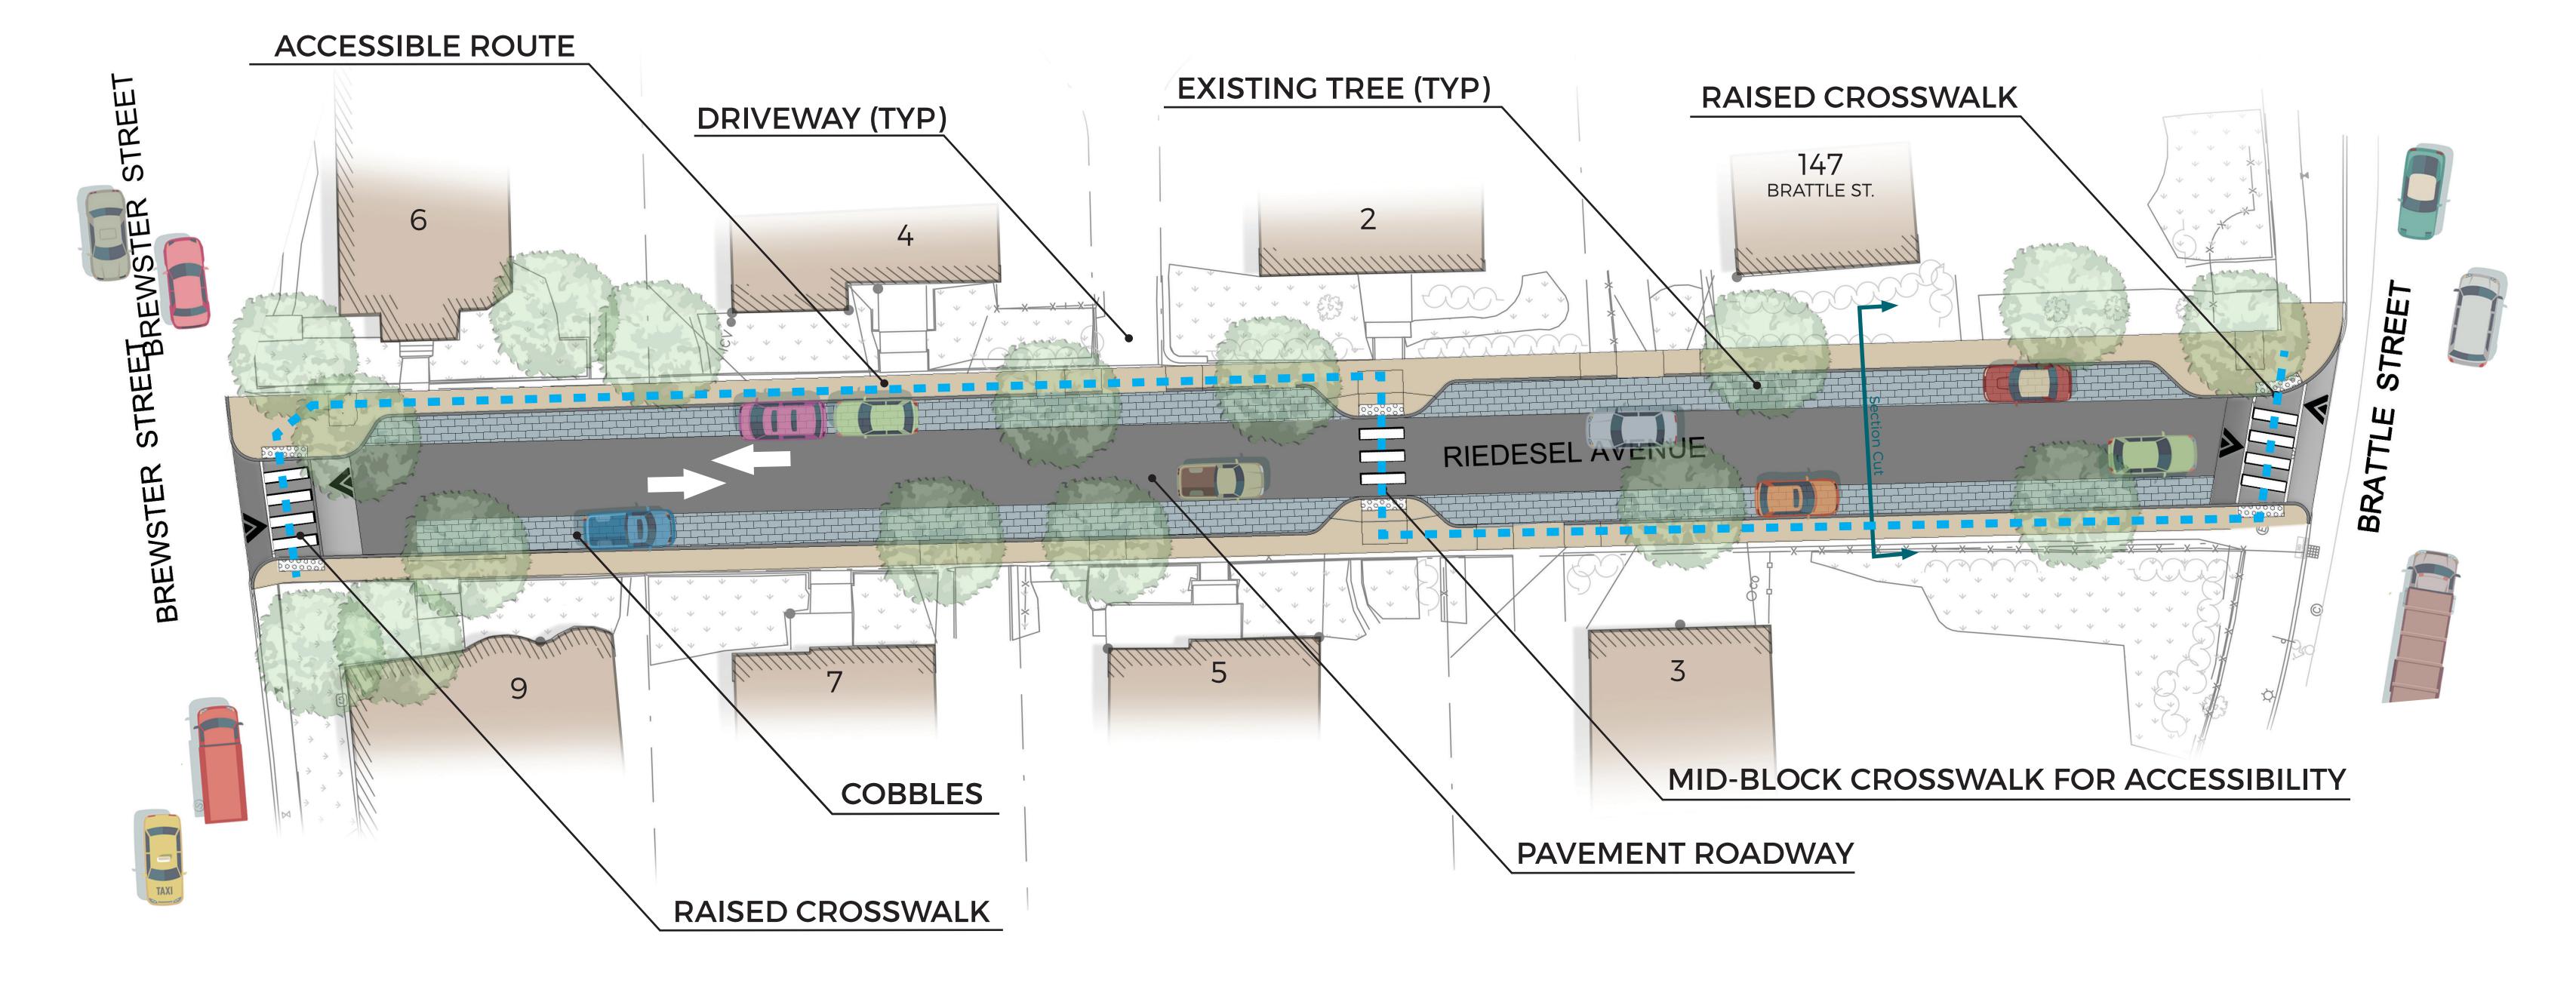

Section

Concept 1

| Design Highlight                                  | Concept 1 |
|---------------------------------------------------|-----------|
| Fully Accessible Streets                          |           |
| ADA Accessible Sidewalk(s)                        |           |
| Raised Crosswalks at Intersections                |           |
| Mid-block Crosswalk for Accessibility             |           |
| Planting Opportunities (within 2' landscape area) |           |
| Parking Maintained                                |           |
| Cobbles within Parking Lane                       |           |

## Riedesel Avenue Concept Comparison

| Fully Accessible Streets                          |          |          |
|---------------------------------------------------|----------|----------|
| ADA Accessible Sidewalk(s)                        | <b>✓</b> |          |
| Raised Crosswalks at Intersections                | <b>✓</b> | <b>✓</b> |
| Mid-block Crosswalk for Accessibility             |          |          |
| Planting Opportunities (within 2' landscape area) | <b>✓</b> |          |
| Parking Maintained                                |          | <b>✓</b> |
| Cobbles within Parking Lane                       |          |          |