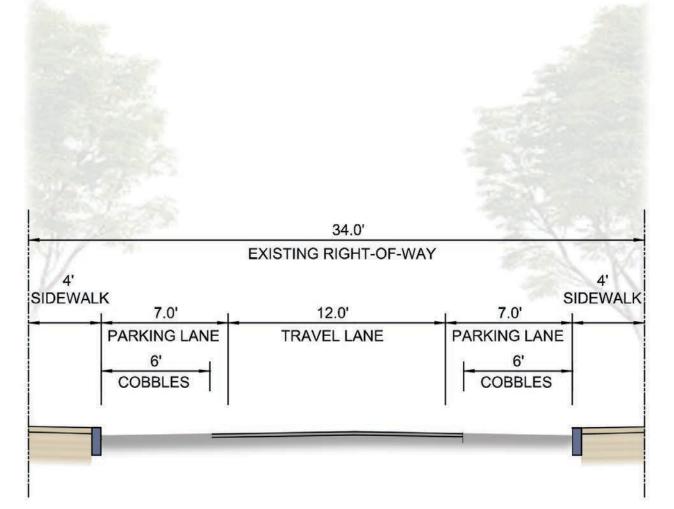

Concept 2

Concept 3

| Design Highlight                                  | Concept 3 |  |
|---------------------------------------------------|-----------|--|
| Fully Accessible Streets                          |           |  |
| ADA Accessible Sidewalk(s)                        |           |  |
| Raised Crosswalks at Intersections                |           |  |
| Mid-block Crosswalk for Accessibility             |           |  |
| Planting Opportunities (within 2' landscape area) |           |  |
| Parking Maintained                                |           |  |
| Cobbles within Parking Lane                       |           |  |

**Existing**Typical Section

Concept 1
Typical Section

Concept 2
Typical Section

Concept 3

Typical Section