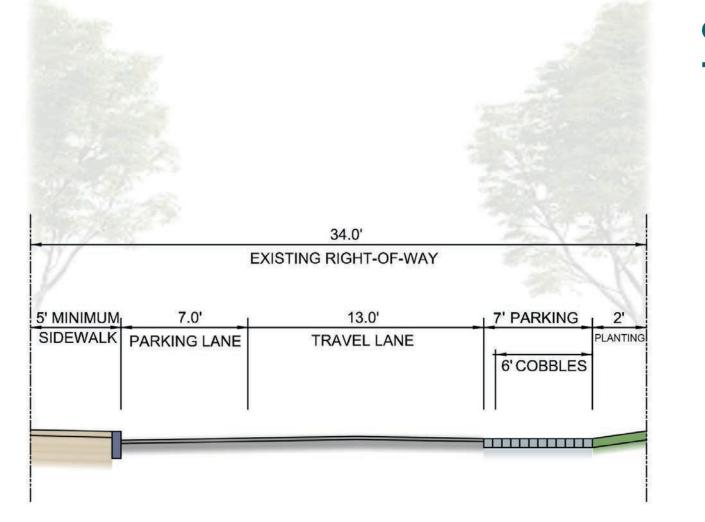

Section

Concept 1

| Design Highlight                                  | Concept 1 |
|---------------------------------------------------|-----------|
| Fully Accessible Streets                          |           |
| ADA Accessible Sidewalk(s)                        |           |
| Raised Crosswalks at Intersections                |           |
| Mid-block Crosswalk for Accessibility             |           |
| Planting Opportunities (within 2' landscape area) |           |
| Parking Maintained                                |           |
| Cobbles within Parking Lane                       |           |

**Existing**Typical Section

Concept 1
Typical Section

Concept 2
Typical Section

Concept 3

Typical Section