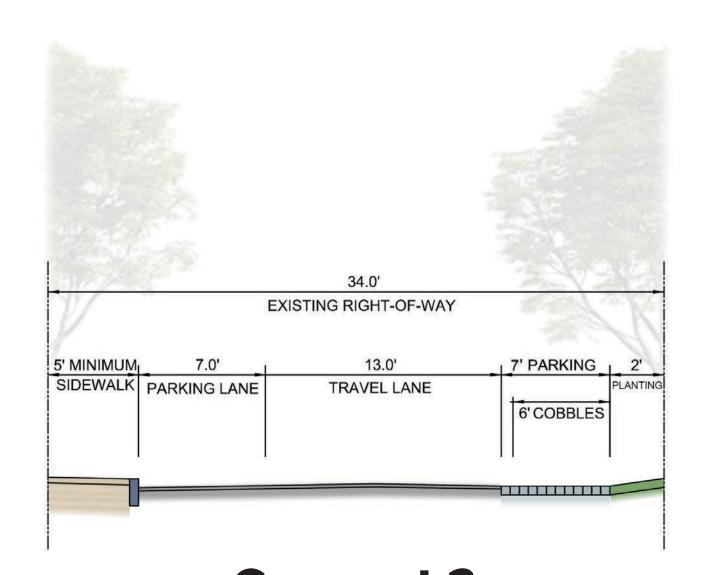

Section

Concept 1

| Design Highlight                                  | Concept 1 |
|---------------------------------------------------|-----------|
| Fully Accessible Streets                          |           |
| ADA Accessible Sidewalk(s)                        |           |
| Raised Crosswalks at Intersections                |           |
| Mid-block Crosswalk for Accessibility             |           |
| Planting Opportunities (within 2' landscape area) |           |
| Parking Maintained                                |           |
| Cobbles within Parking Lane                       |           |

**Existing**Typical Section

Concept 1
Typical Section

Concept 2
Typical Section

Concept 3

Typical Section