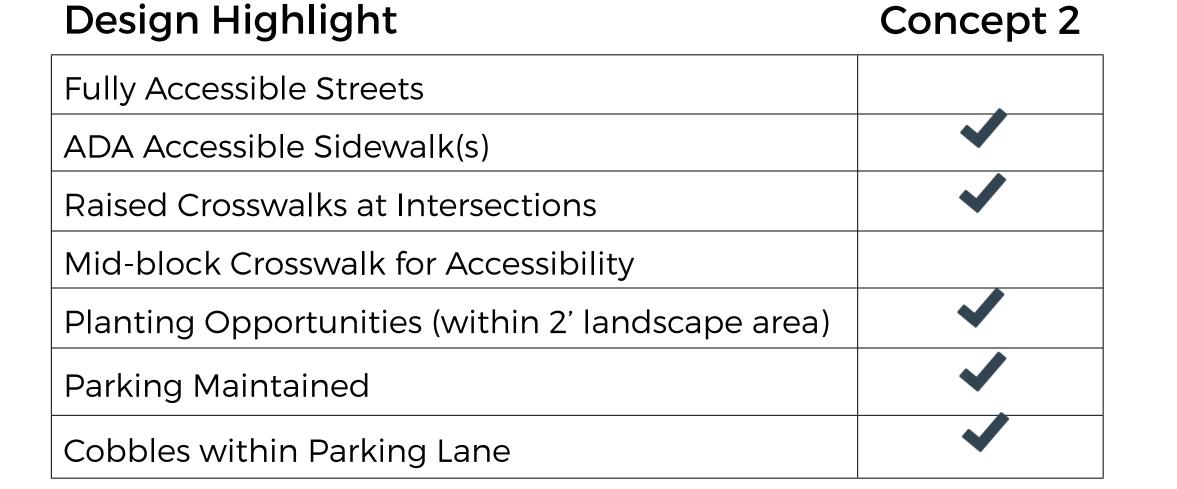

Concept 2

Concept 3

| Design Highlight                                  | Concept 3 |  |
|---------------------------------------------------|-----------|--|
| Fully Accessible Streets                          |           |  |
| ADA Accessible Sidewalk(s)                        |           |  |
| Raised Crosswalks at Intersections                |           |  |
| Mid-block Crosswalk for Accessibility             |           |  |
| Planting Opportunities (within 2' landscape area) |           |  |
| Parking Maintained                                |           |  |
| Cobbles within Parking Lane                       |           |  |