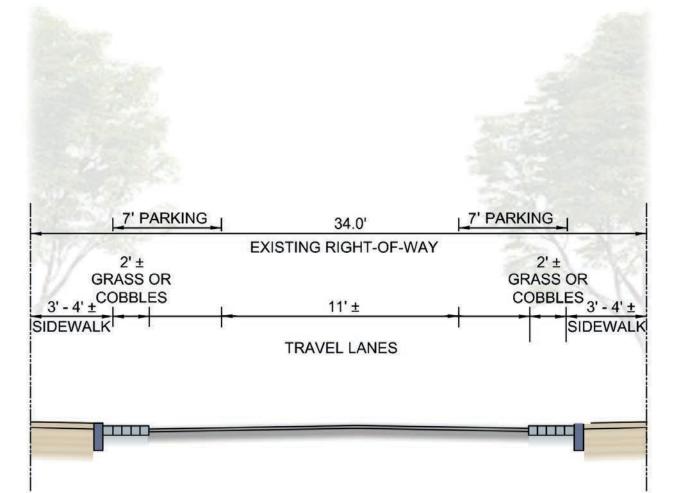

Section

Concept 1

| Design Highlight                                  | Concept 1 |
|---------------------------------------------------|-----------|
| Fully Accessible Streets                          |           |
| ADA Accessible Sidewalk(s)                        |           |
| Raised Crosswalks at Intersections                |           |
| Mid-block Crosswalk for Accessibility             |           |
| Planting Opportunities (within 2' landscape area) |           |
| Parking Maintained                                |           |
| Cobbles within Parking Lane                       |           |

**Existing**Typical Section

Concept 1
Typical Section

Concept 2
Typical Section

Concept 3

Typical Section