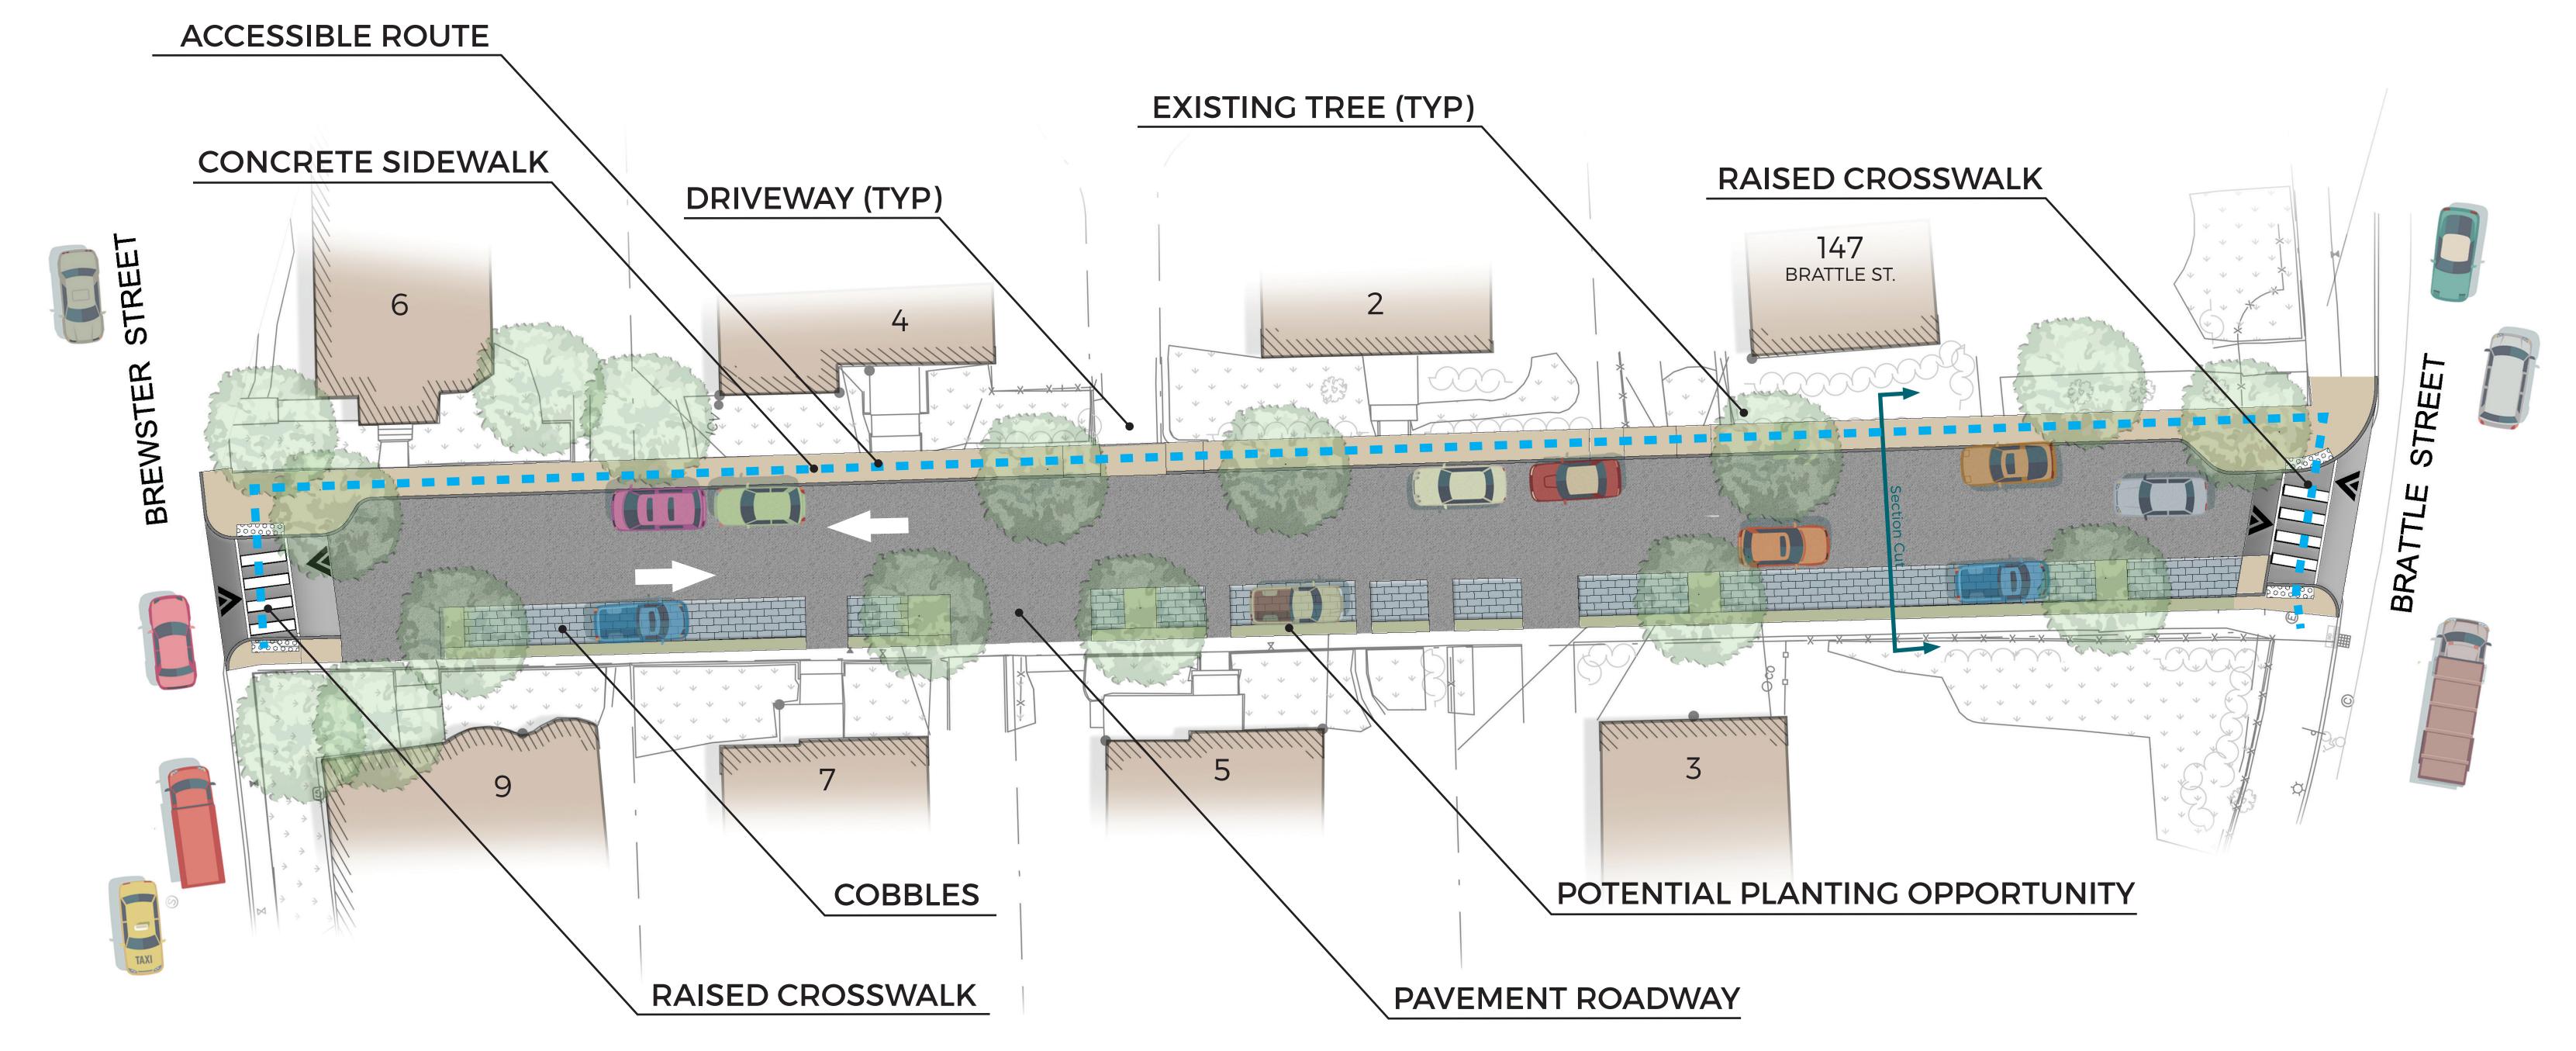

## Riedesel Avenue Concept Comparison

| Fully Accessible Streets                          |          |          |
|---------------------------------------------------|----------|----------|
| ADA Accessible Sidewalk(s)                        | <b>✓</b> |          |
| Raised Crosswalks at Intersections                | <b>✓</b> | <b>✓</b> |
| Mid-block Crosswalk for Accessibility             |          |          |
| Planting Opportunities (within 2' landscape area) | <b>✓</b> |          |
| Parking Maintained                                |          | <b>✓</b> |
| Cobbles within Parking Lane                       |          |          |