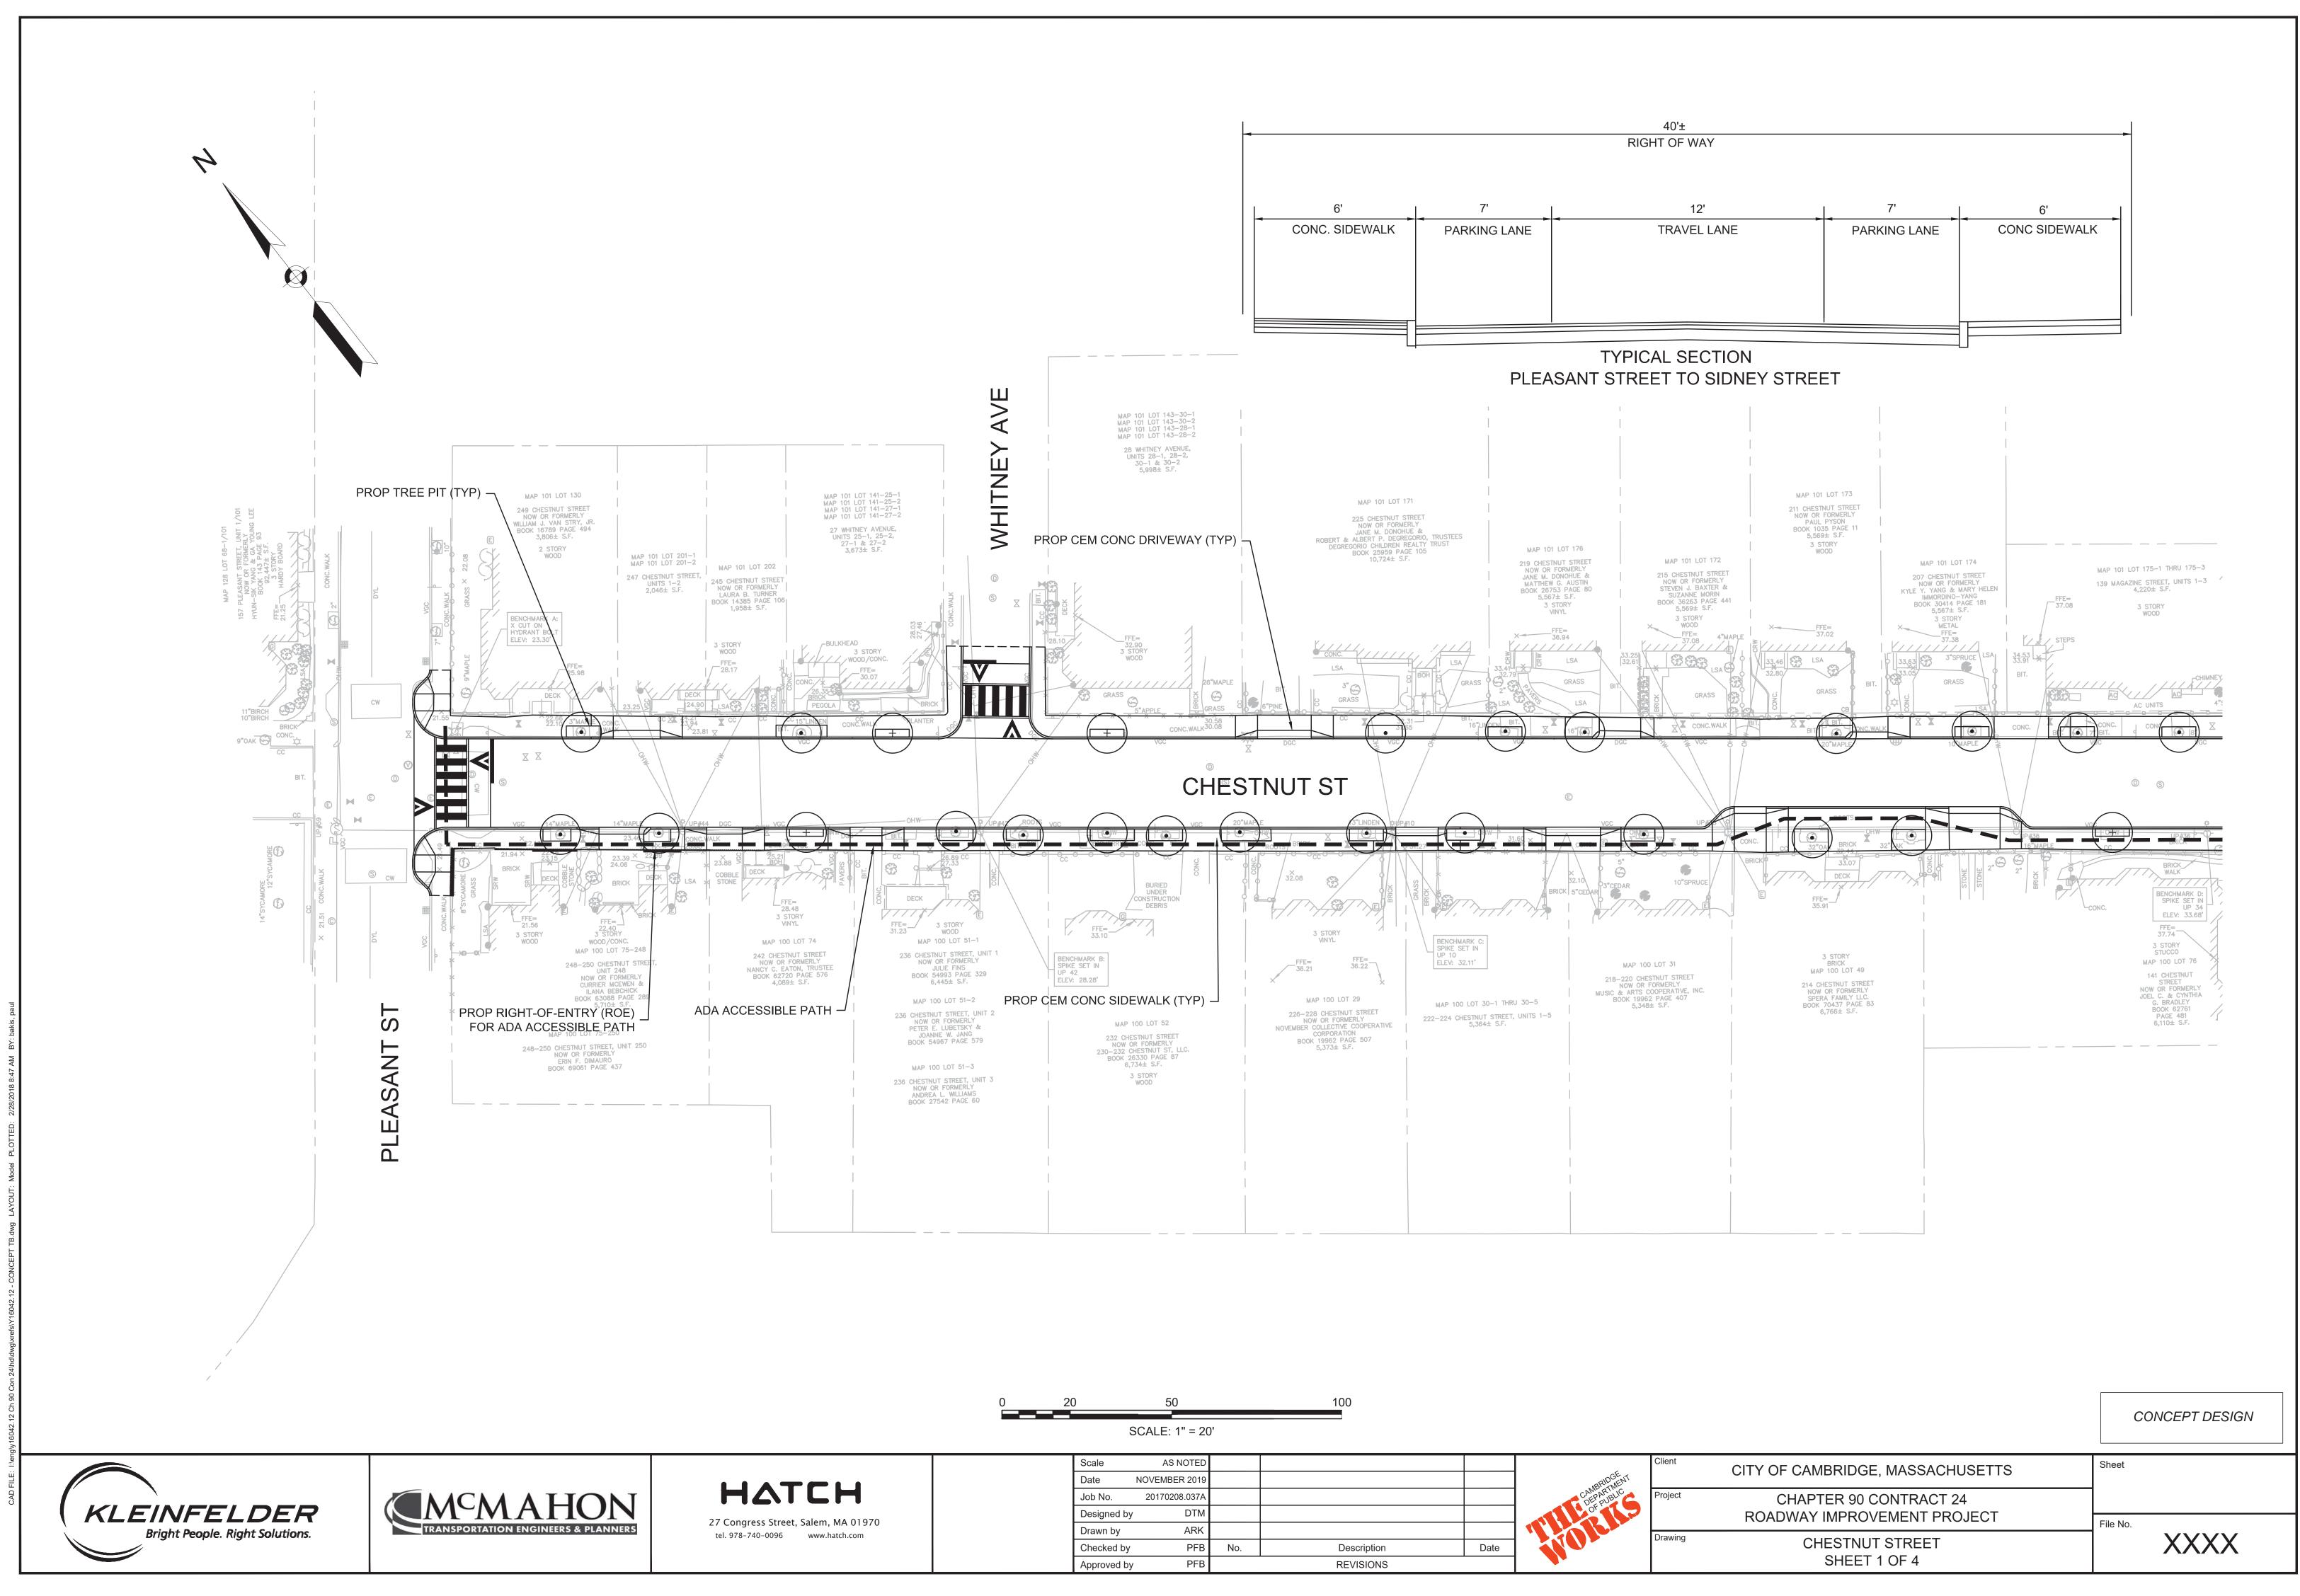

|                                                                | 0 | 20          | 50            |     | 100         |      |    |
|----------------------------------------------------------------|---|-------------|---------------|-----|-------------|------|----|
|                                                                |   | S           | CALE: 1" = 20 | )'  |             |      |    |
|                                                                |   | Scale       | AS NOTED      |     |             |      |    |
| Congress Street, Salem, MA 01970<br>978-740-0096 www.hatch.com |   | Date        | NOVEMBER 2019 |     |             |      |    |
|                                                                |   | Job No.     | 20170208.037A |     |             |      | CA |
|                                                                |   | Designed by | DTM           |     |             |      |    |
|                                                                |   | Drawn by    | ARK           |     |             |      |    |
|                                                                |   | Checked by  | PFB           | No. | Description | Date |    |
|                                                                |   | Approved by | PFB           |     | REVISIONS   |      |    |