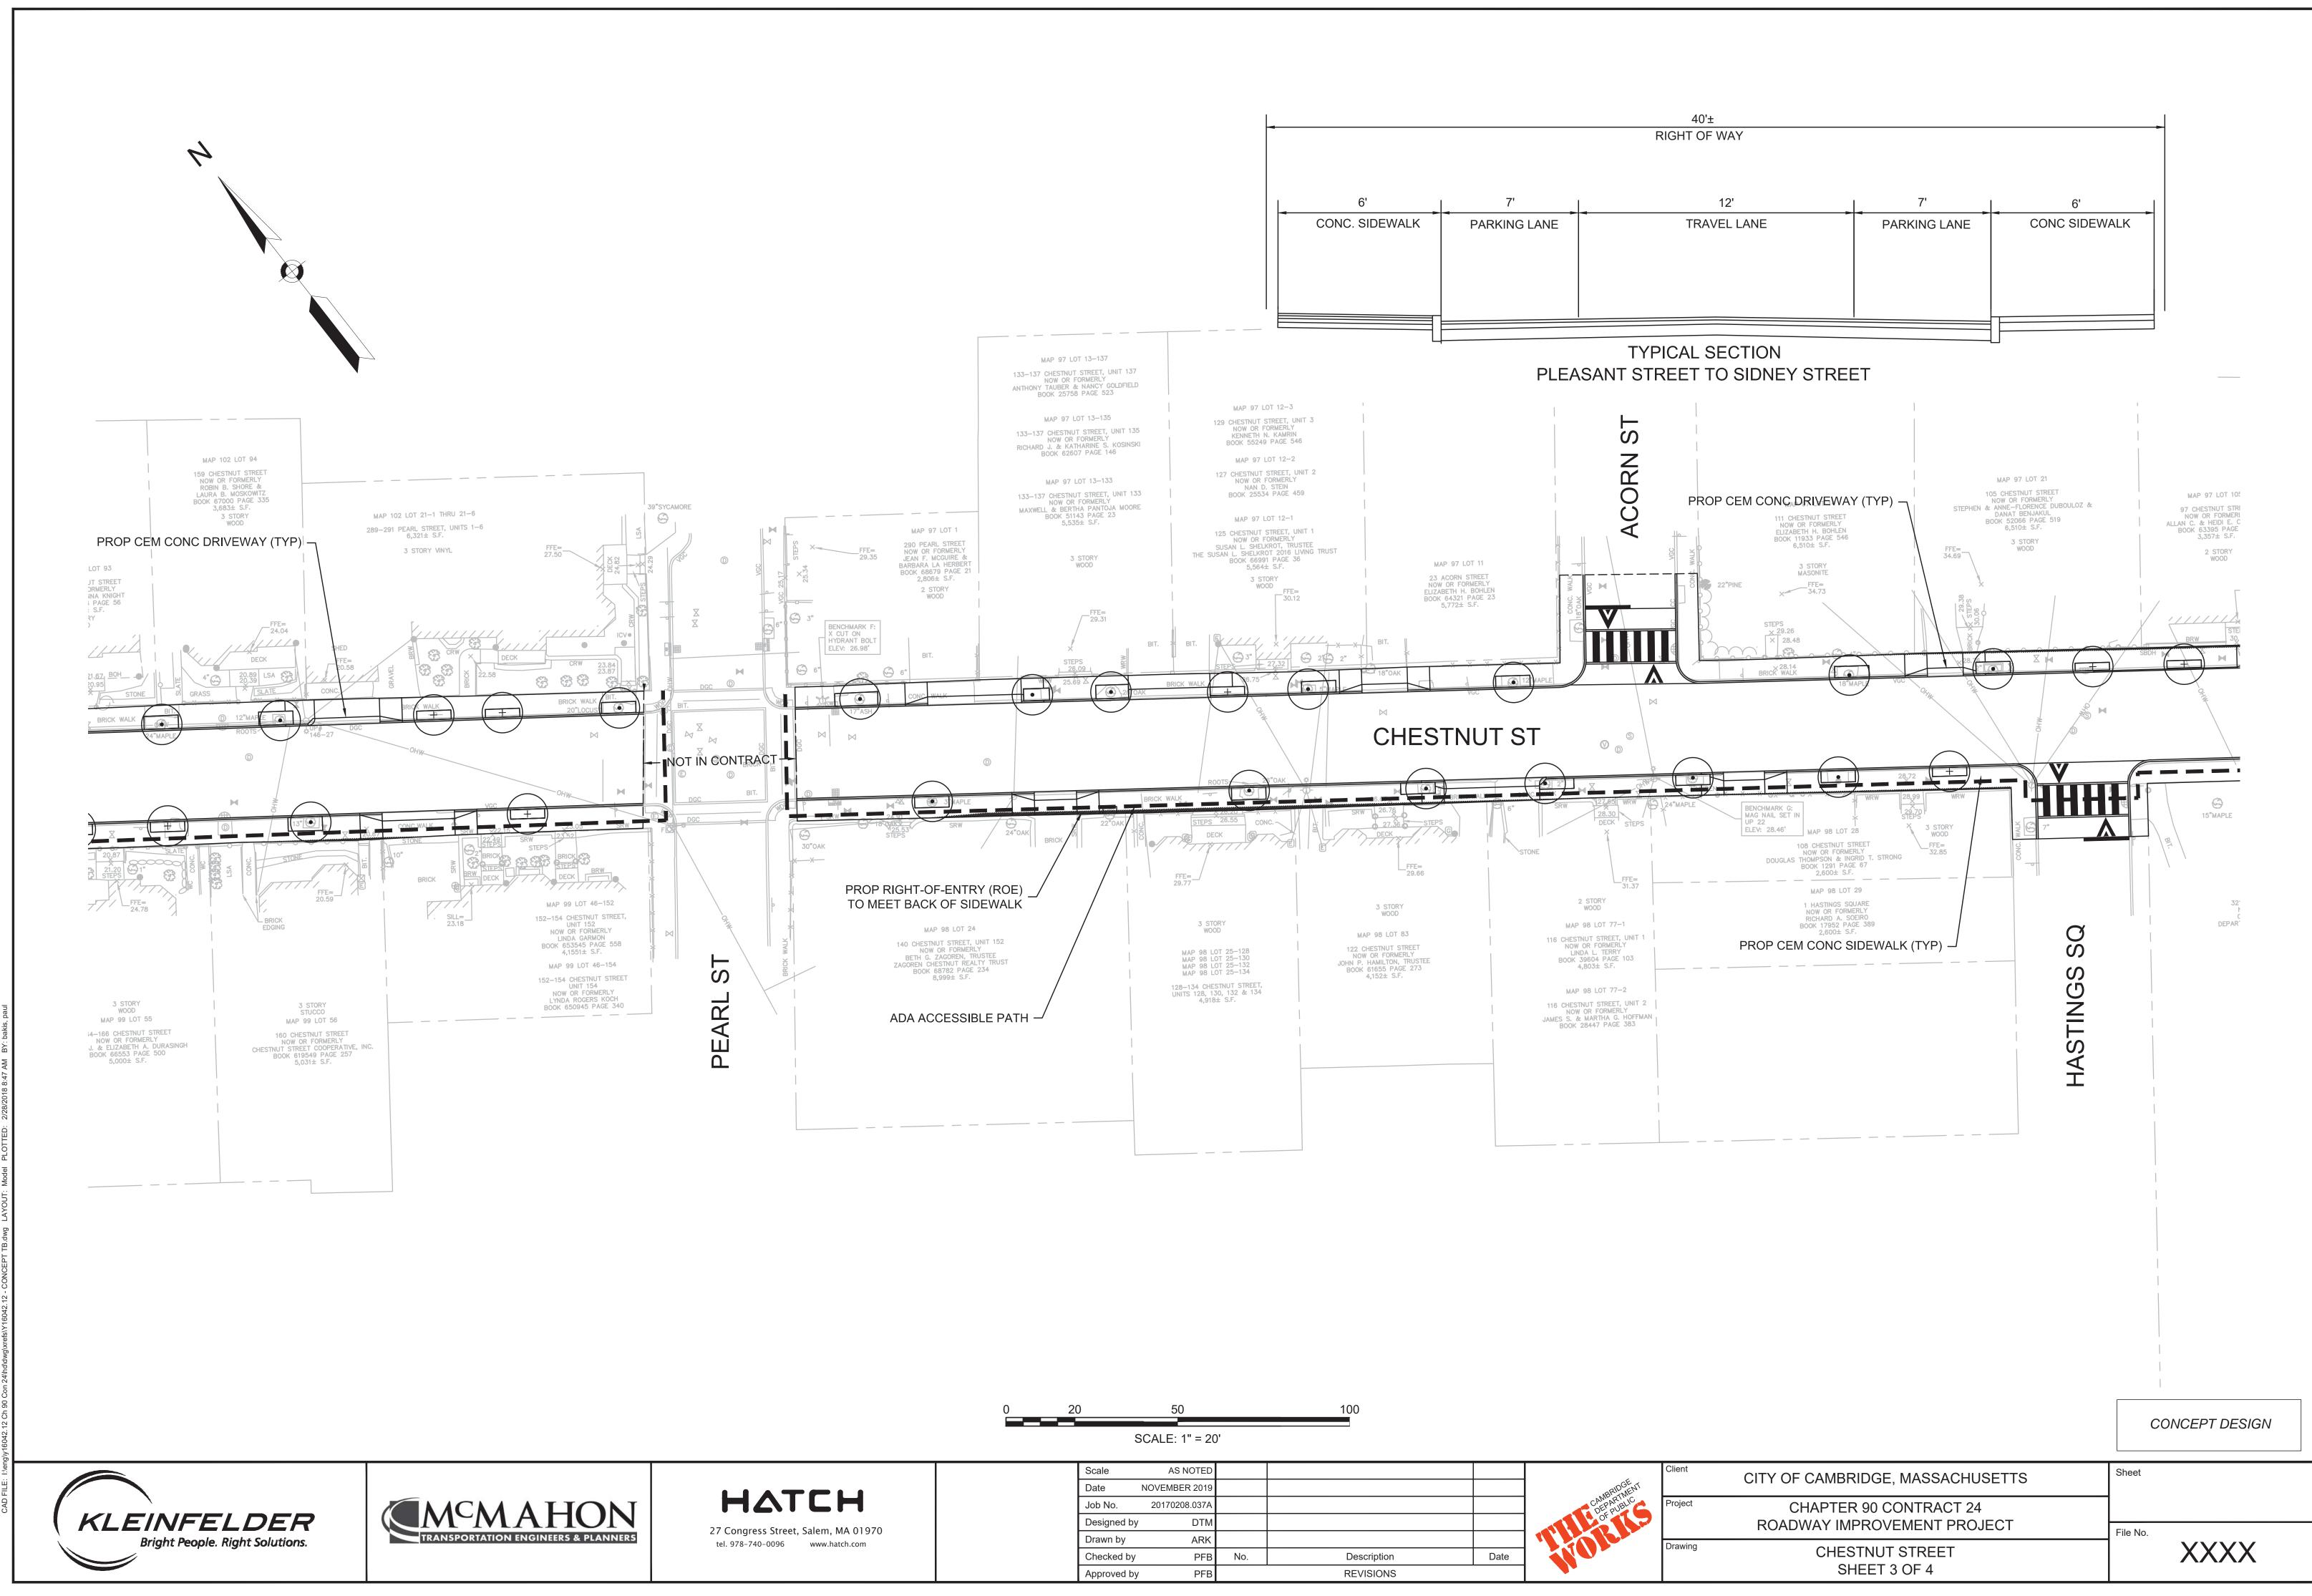

|                                                                  | 20         | 50             |           | 100         |      |  |
|------------------------------------------------------------------|------------|----------------|-----------|-------------|------|--|
|                                                                  |            | SCALE: 1" = 20 | <b>)'</b> |             |      |  |
|                                                                  | Scale      | AS NOTED       |           |             |      |  |
|                                                                  | Date       | NOVEMBER 2019  |           |             |      |  |
| ΗΔΤϹΗ                                                            | Job No.    | 20170208.037A  |           |             |      |  |
| Congress Street, Salem, MA 01970<br>. 978-740-0096 www.hatch.com | Designed b | by DTM         |           |             |      |  |
|                                                                  | Drawn by   | ARK            |           |             |      |  |
|                                                                  | Checked b  | y PFB          | No.       | Description | Date |  |
|                                                                  | Approved b | by PFB         |           | REVISIONS   |      |  |