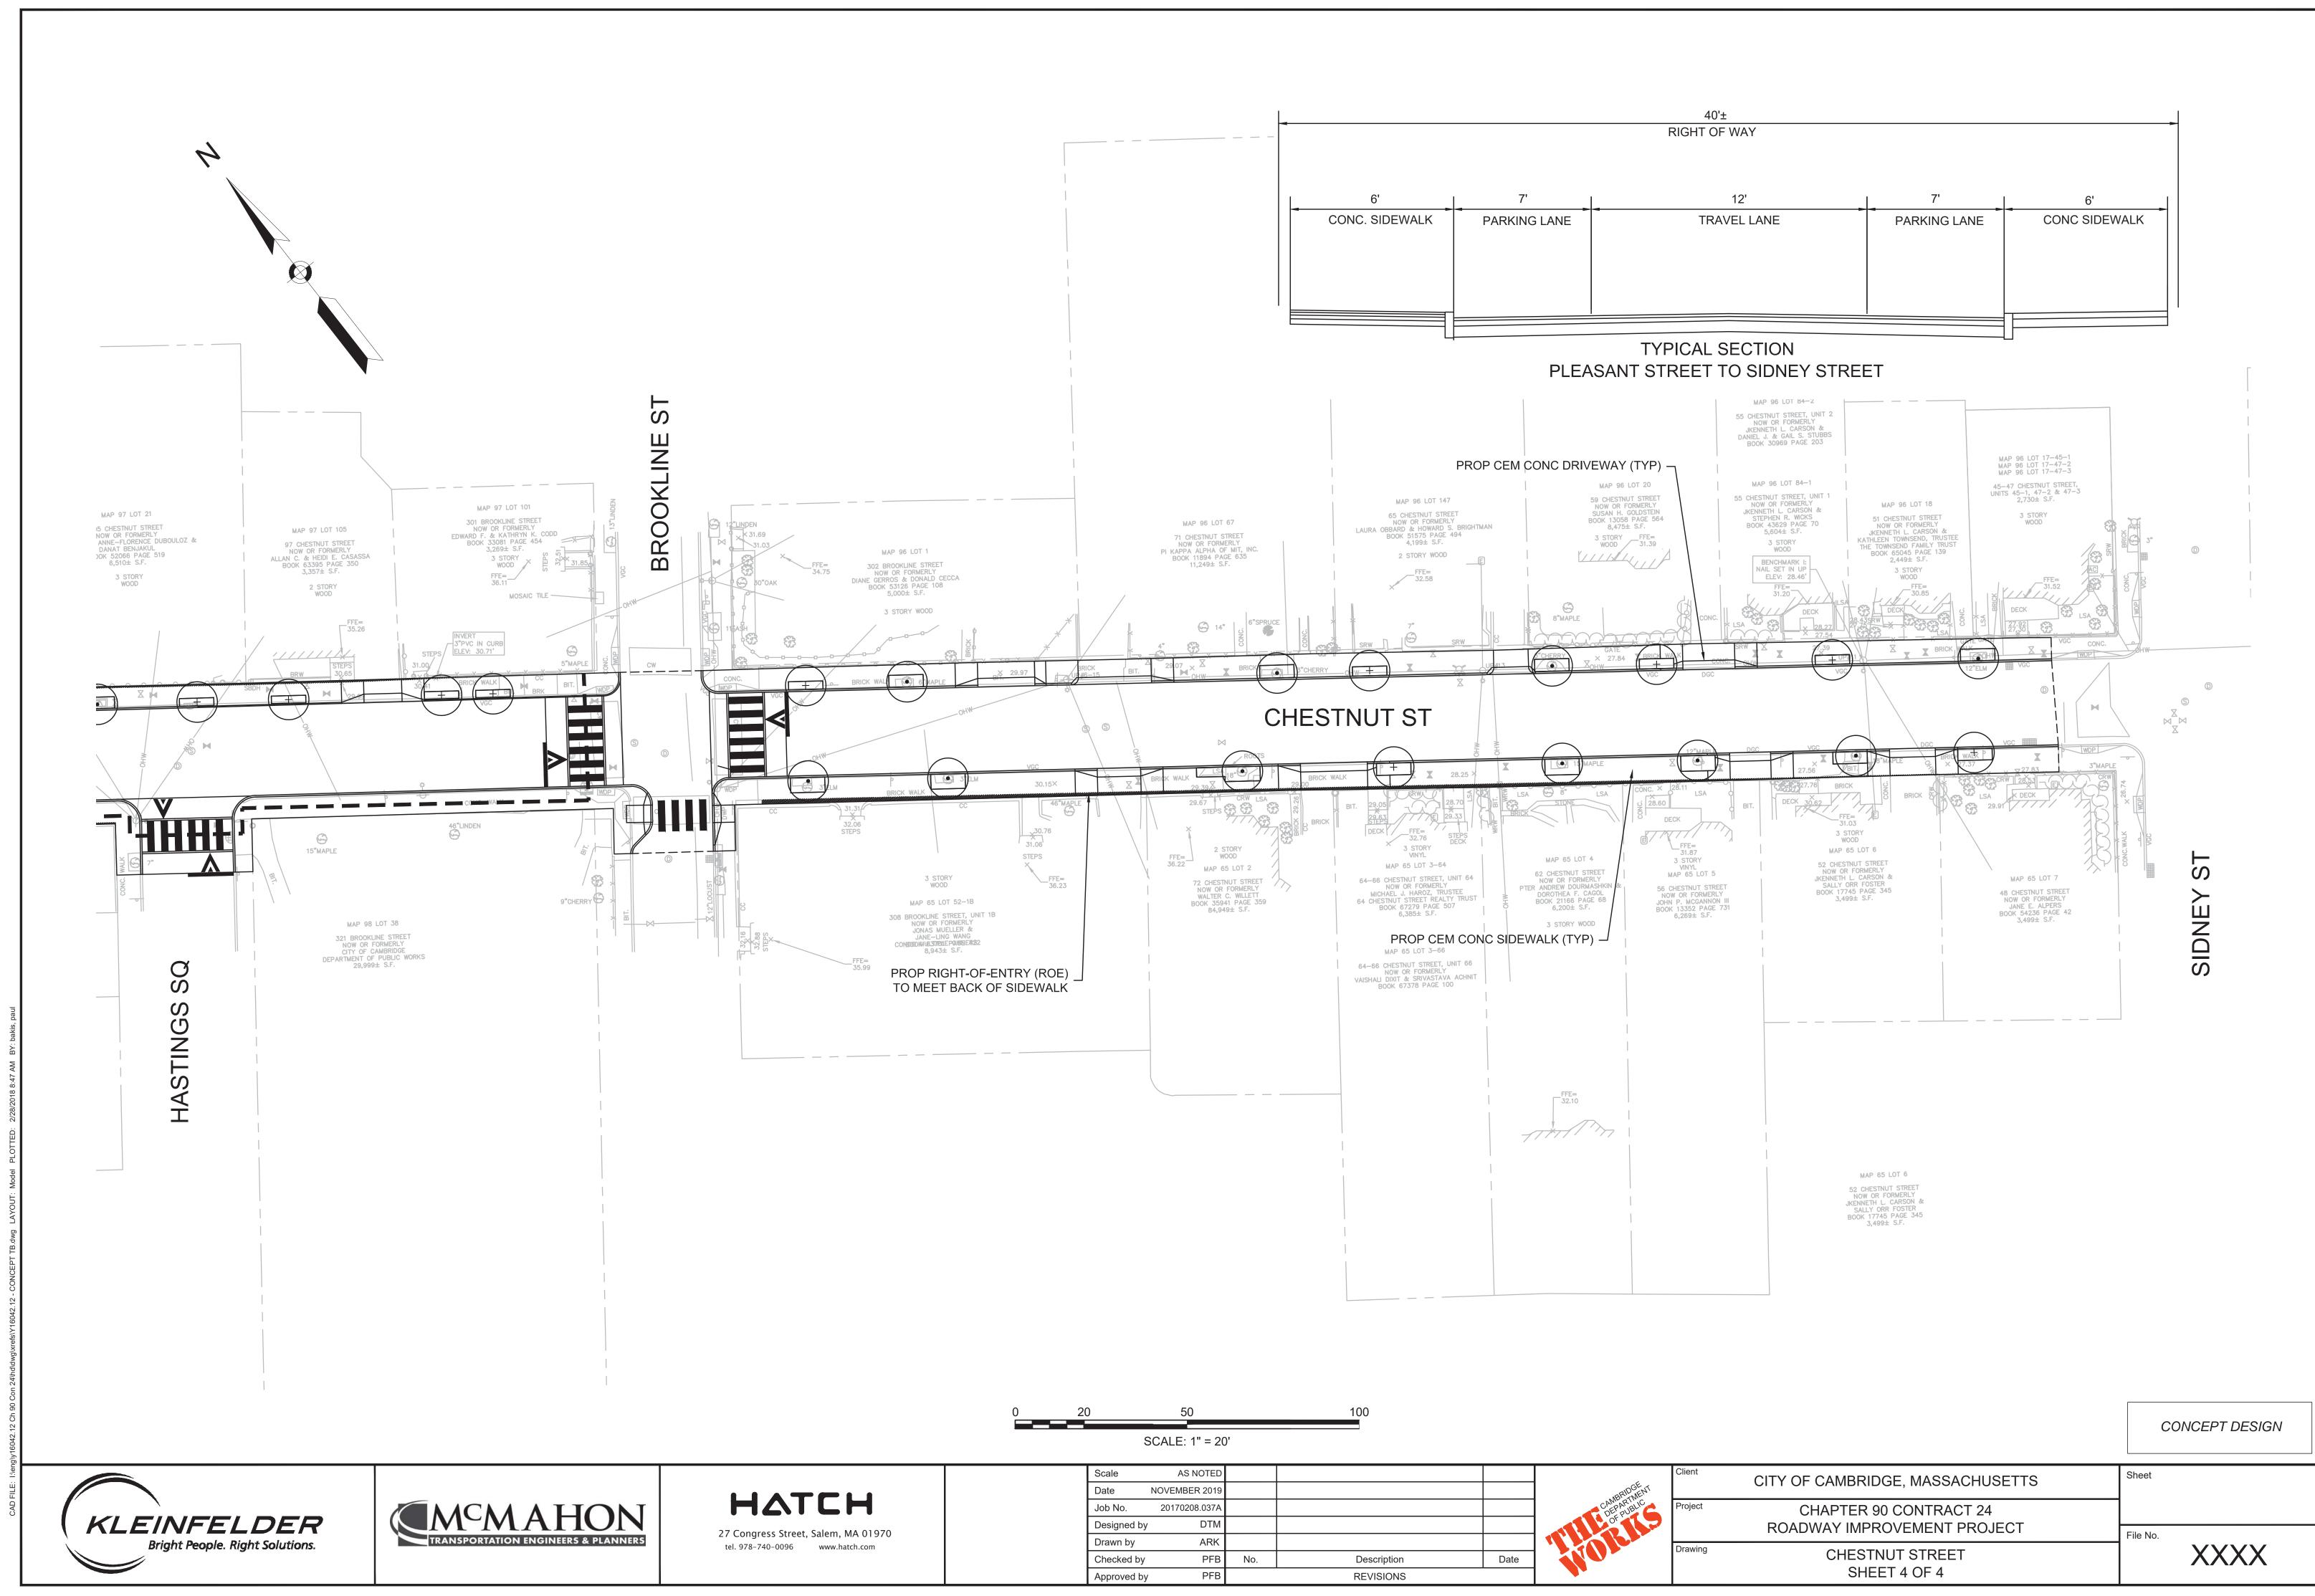

|                                                               | 20 50            |         | 100         |      |   |
|---------------------------------------------------------------|------------------|---------|-------------|------|---|
|                                                               | SCALE: 1         | " = 20' |             |      |   |
|                                                               | Scale AS N       | NOTED   |             |      |   |
| ongress Street, Salem, MA 01970<br>978-740-0096 www.hatch.com | Date NOVEMBER    | R 2019  |             |      |   |
|                                                               | Job No. 20170208 | 8.037A  |             |      | C |
|                                                               | Designed by      | DTM     |             |      |   |
|                                                               | Drawn by         | ARK     |             |      |   |
|                                                               | Checked by       | PFB No. | Description | Date |   |
|                                                               | Approved by      | PFB     | REVISIONS   |      |   |