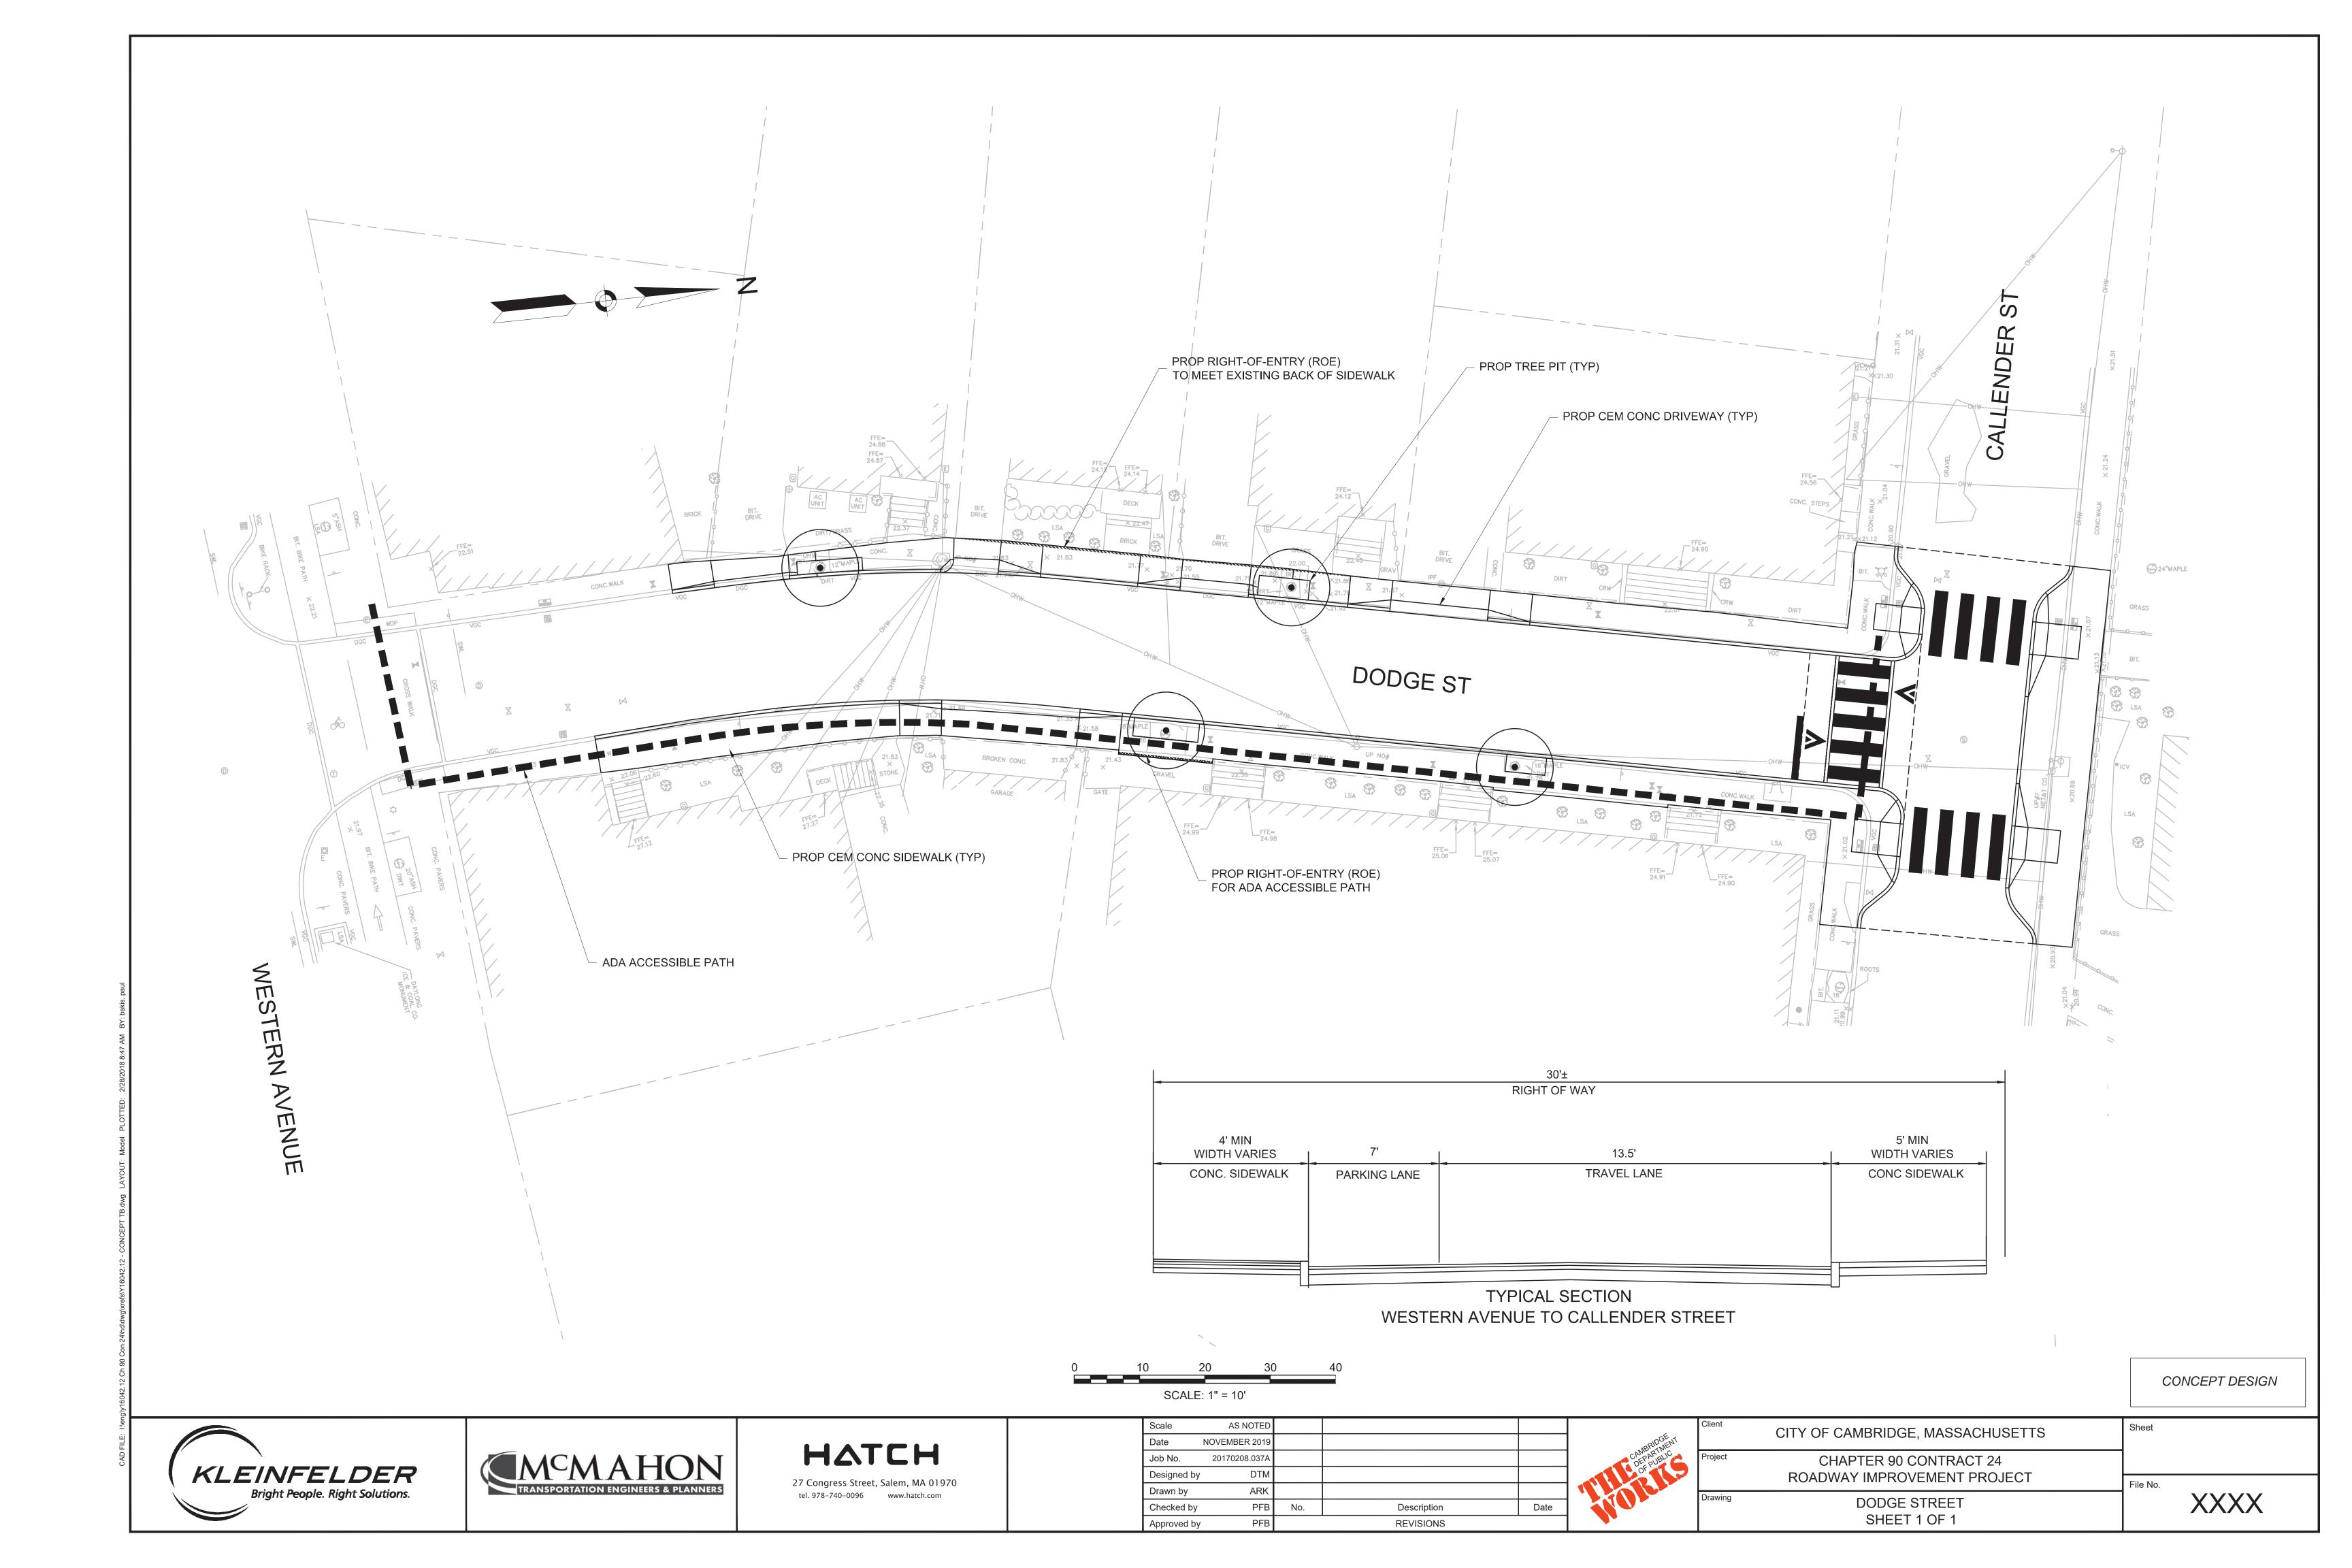

| Scale AS N       | NOTED   |             |      |   |
| ongress Street, Salem, MA 01970<br>978-740-0096 www.hatch.com | Date NOVEMBER    | R 2019  |             |      |   |
|                                                               | Job No. 20170208 | 8.037A  |             |      | C |
|                                                               | Designed by      | DTM     |             |      |   |
|                                                               | Drawn by         | ARK     |             |      |   |
|                                                               | Checked by       | PFB No. | Description | Date |   |
|                                                               | Approved by      | PFB     | REVISIONS   |      |   |