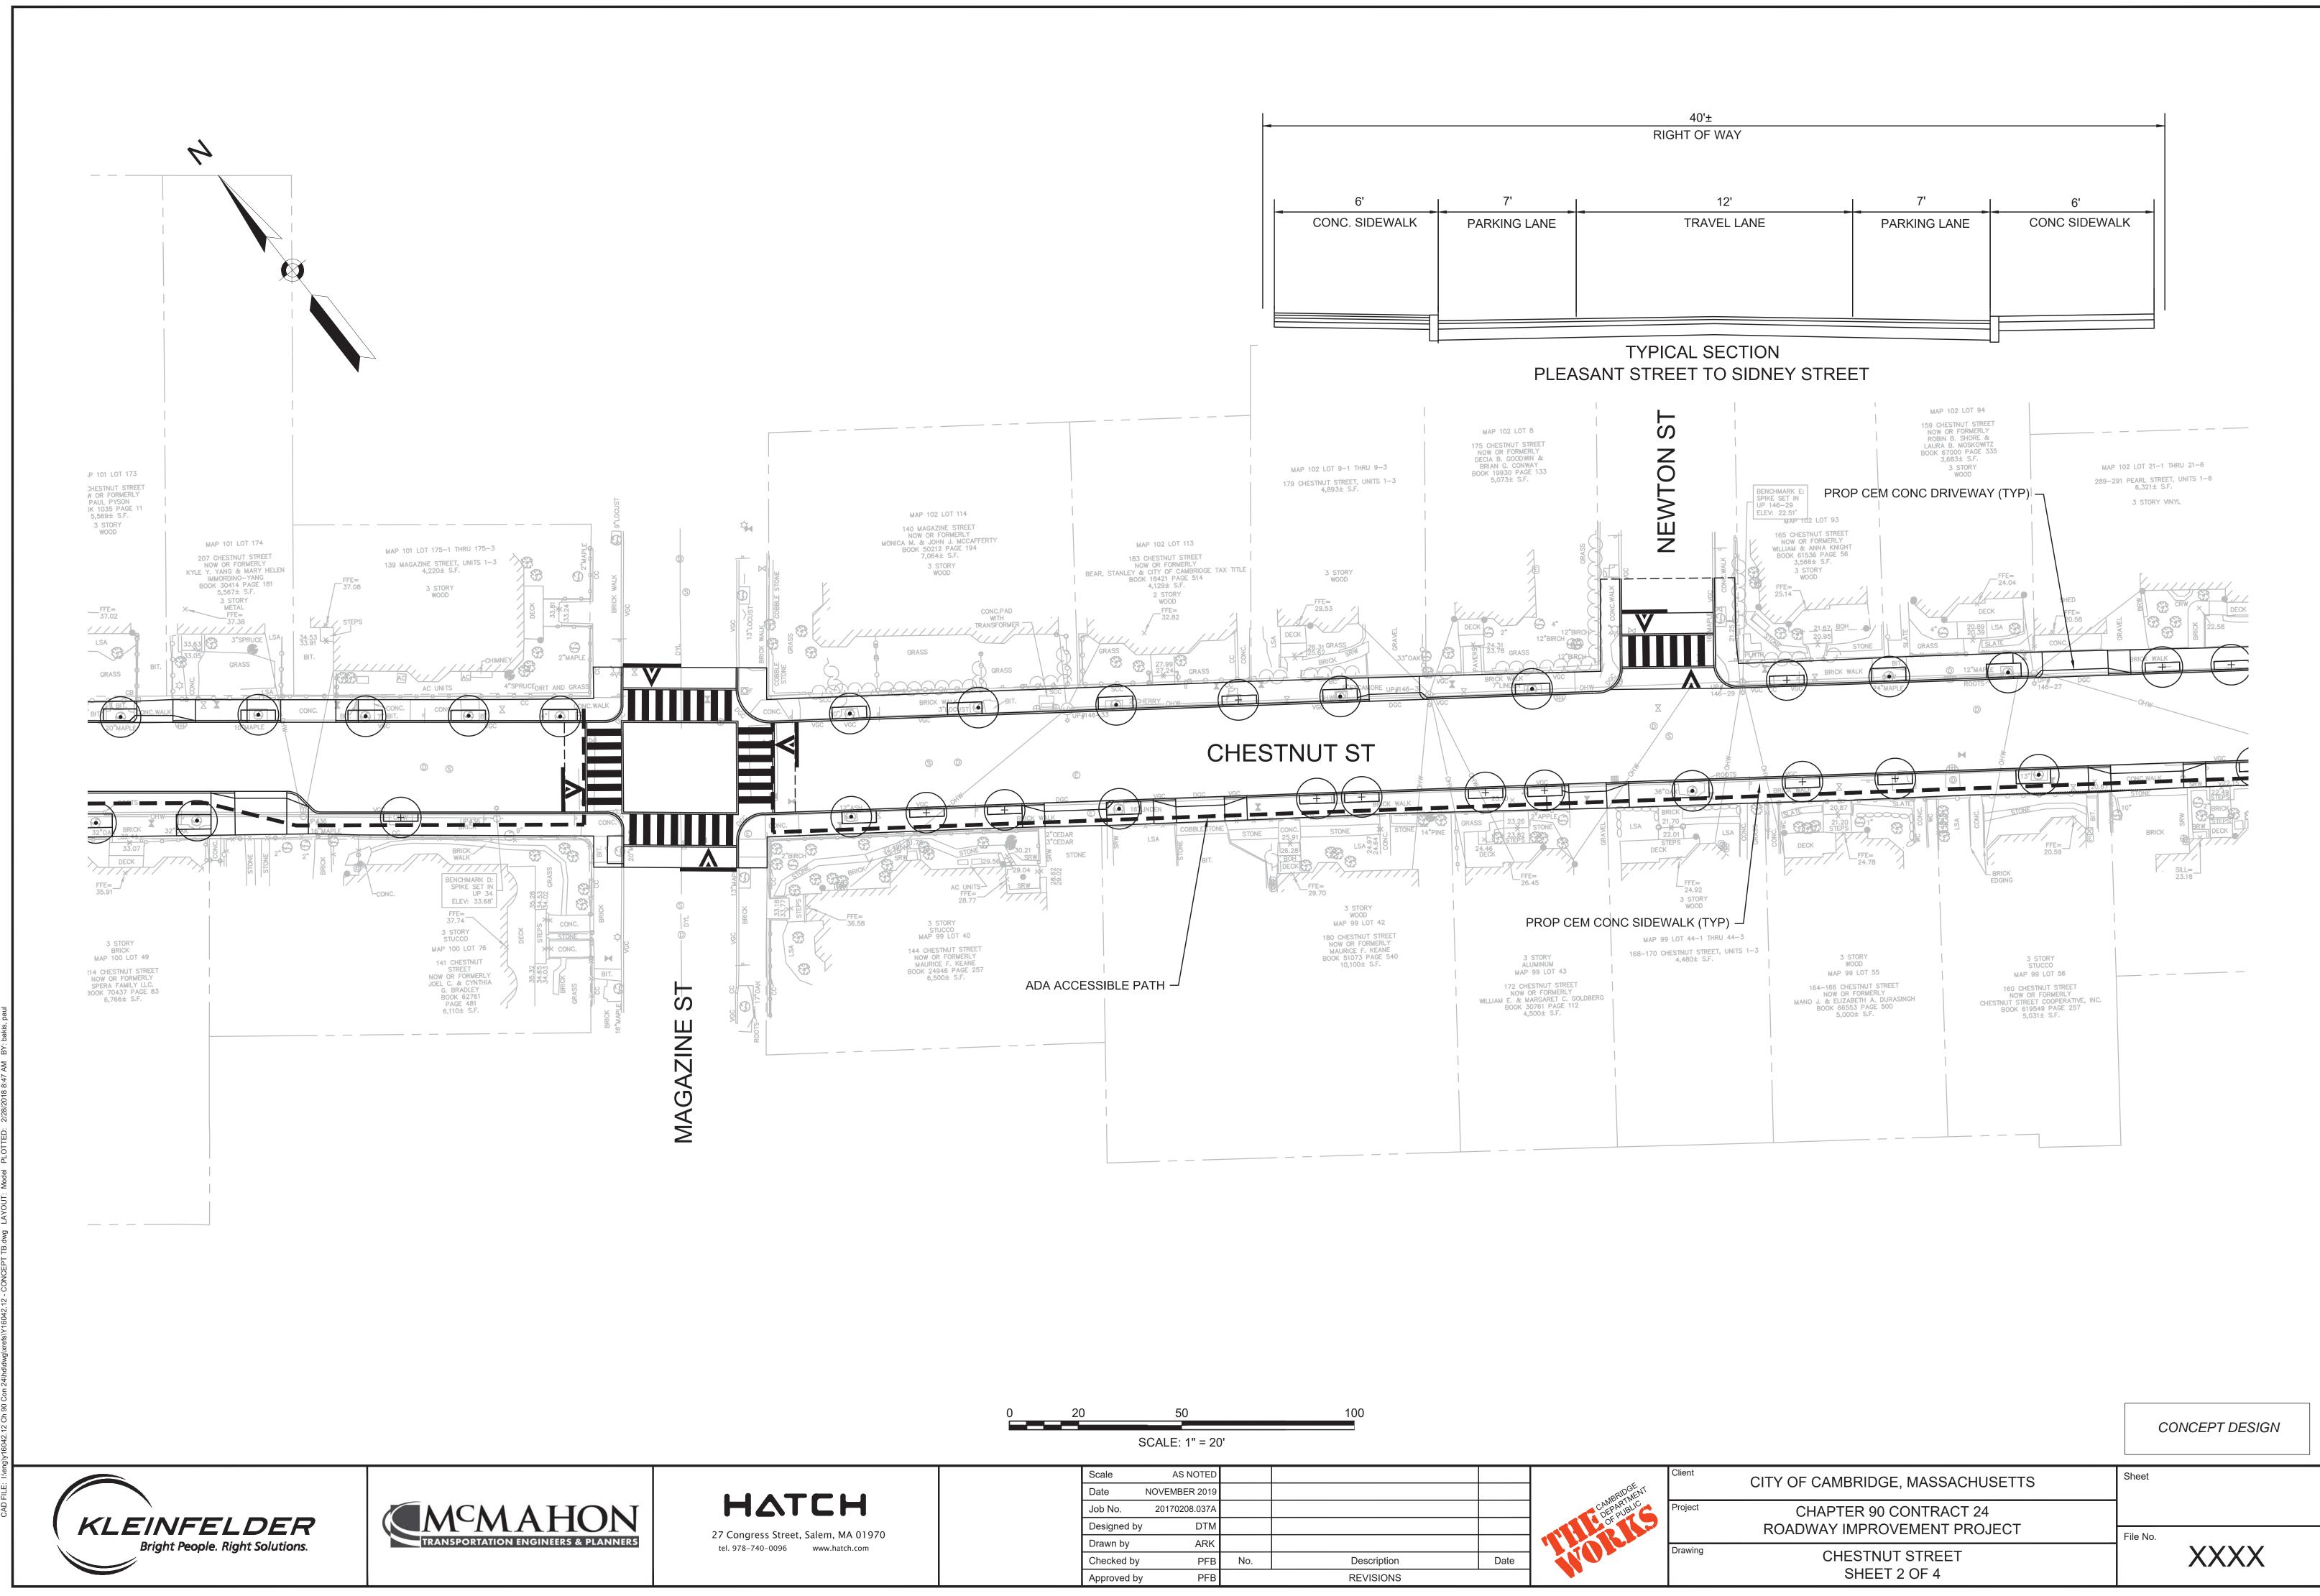

|                                                                   | 0 | 20          | 50            |     | 100         |      |   |
|-------------------------------------------------------------------|---|-------------|---------------|-----|-------------|------|---|
|                                                                   |   | SC          | ALE: 1" = 20' |     |             |      |   |
|                                                                   |   | Scale       | AS NOTED      |     |             |      |   |
|                                                                   |   | Date NC     | OVEMBER 2019  |     |             |      |   |
| ΗΔΤΟΗ                                                             |   | Job No.     | 20170208.037A |     |             |      | C |
| Congress Street, Salem, MA 01970<br>I. 978-740-0096 www.hatch.com |   | Designed by | DTM           |     |             |      |   |
|                                                                   |   | Drawn by    | ARK           |     |             |      |   |
|                                                                   |   | Checked by  | PFB           | No. | Description | Date |   |
|                                                                   |   | Approved by | PFB           |     | REVISIONS   |      |   |