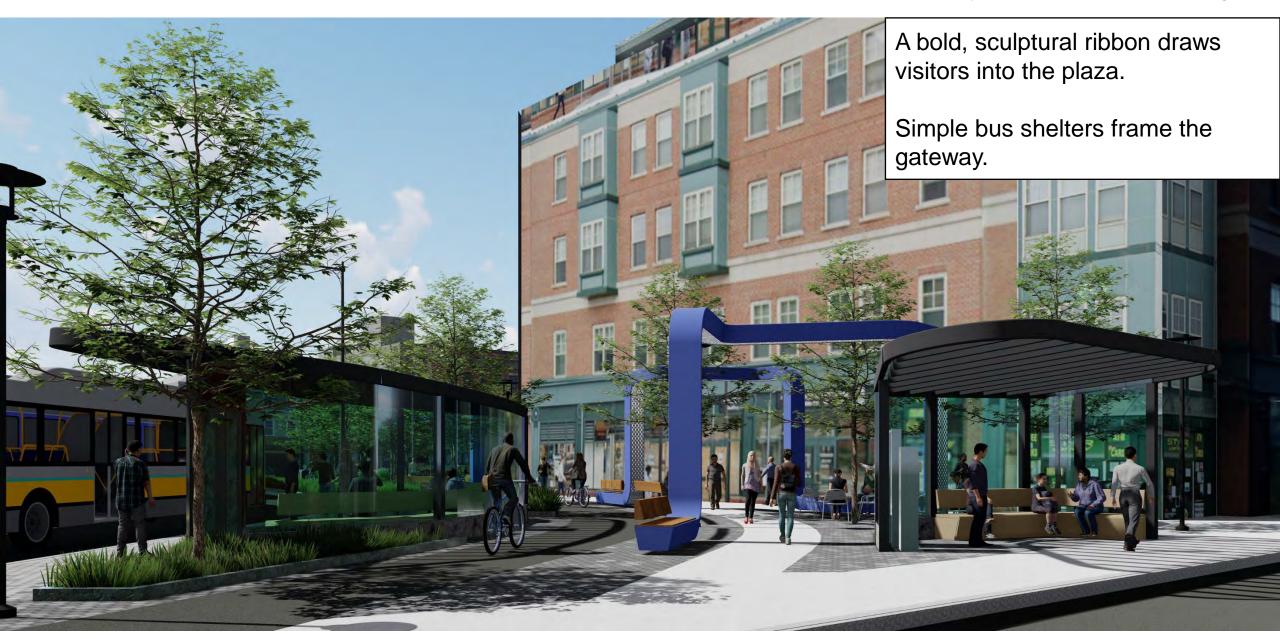

## **Transit Shelter Design**

Transit Shelters serve bus routes 47, 64, 70 (inbound) & 70, 83, 91 (outbound)

**River Street** 

## River Street Shelter / Operator Booth