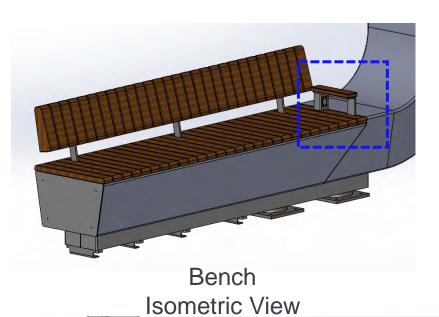

#### Ribbon Design - Seating Detail

Arm Rest

ISOLLICHIC VICM

USB and Electrical outlets are under consideration for final design.