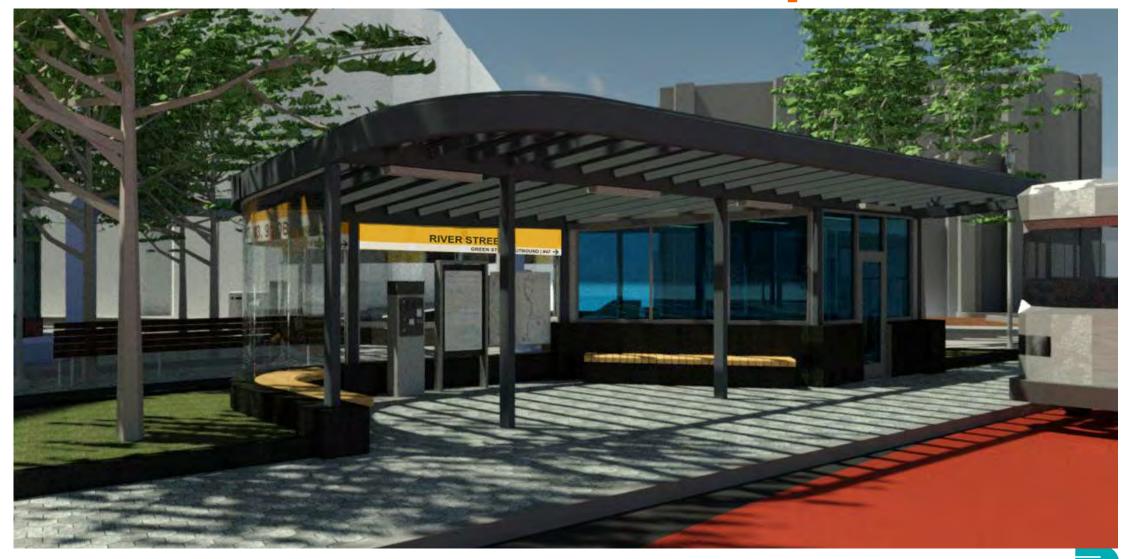

| 28                | 16                                        | 44                |
| Bus stop<br>seating (benches<br>in shelters)    | N/A              | 8-12                                     | 8-12             | N/A               | 14 or more                                | 14+               |
| Total                                           | 65               | 14-18                                    | 79-83            | 66                | 53                                        | 119+              |

#### Carl Barron Plaza - Safe, Cabled Seating





21 CHAIR AND PARK CENTRE TABLE- LANDSCAPE FORMS

## **Transit Shelter Design**



Transit Shelters serve bus routes 47, 64, 70 (inbound) & 70, 83, 91 (outbound)

**River Street** 

## River Street Shelter / Operator Booth





## Magazine Street Shelter