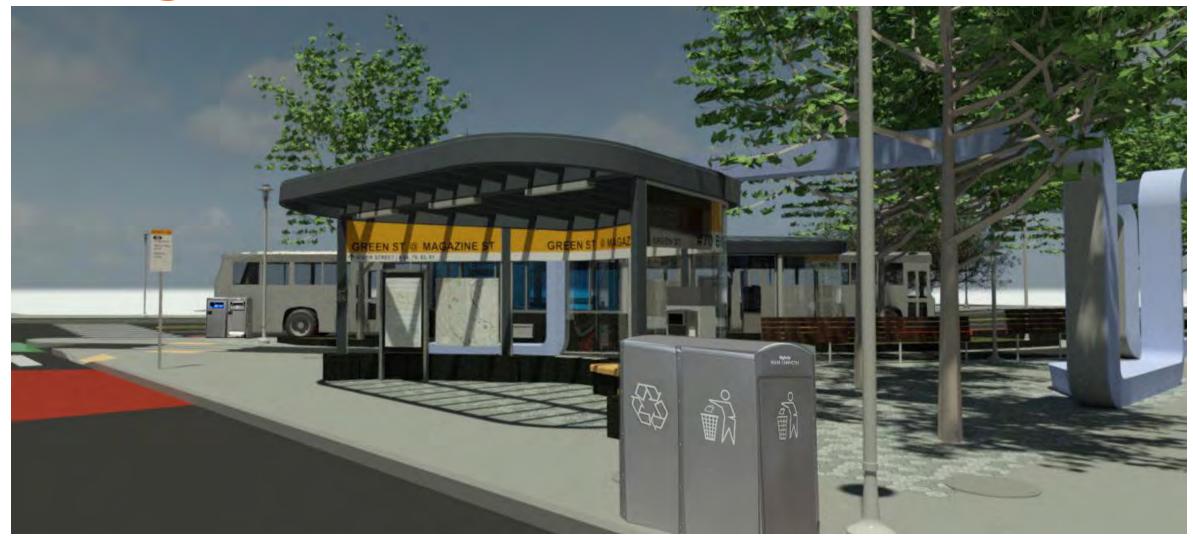

| 44                |
| Bus stop<br>seating (benches<br>in shelters)    | N/A              | 8-12                                     | 8-12             | N/A               | 14 or more                                | 14+               |
| Total                                           | 65               | 14-18                                    | 79-83            | 66                | 53                                        | 119+              |

#### Carl Barron Plaza - Safe, Cabled Seating





21 CHAIR AND PARK CENTRE TABLE- LANDSCAPE FORMS

## **Transit Shelter Design**



Transit Shelters serve bus routes 47, 64, 70 (inbound) & 70, 83, 91 (outbound)

**River Street** 

## River Street Shelter / Operator Booth





## Magazine Street Shelter