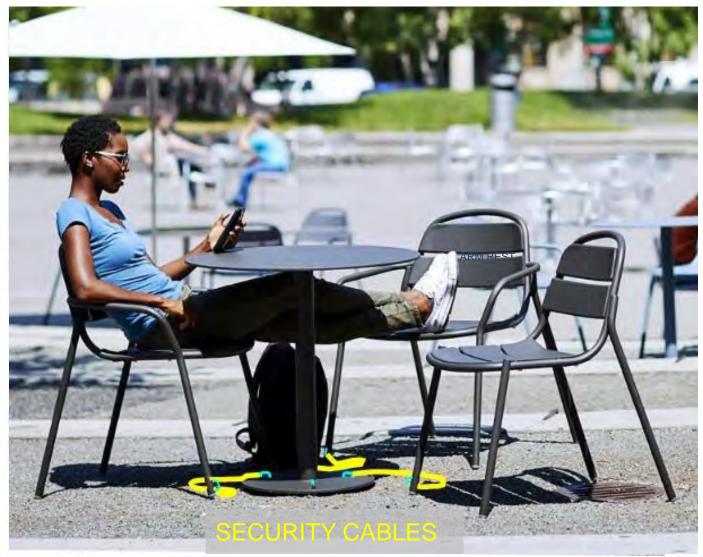

#### Carl Barron Plaza - Safe, Cabled Seating

21 CHAIR AND PARK CENTRE TABLE- LANDSCAPE FORMS