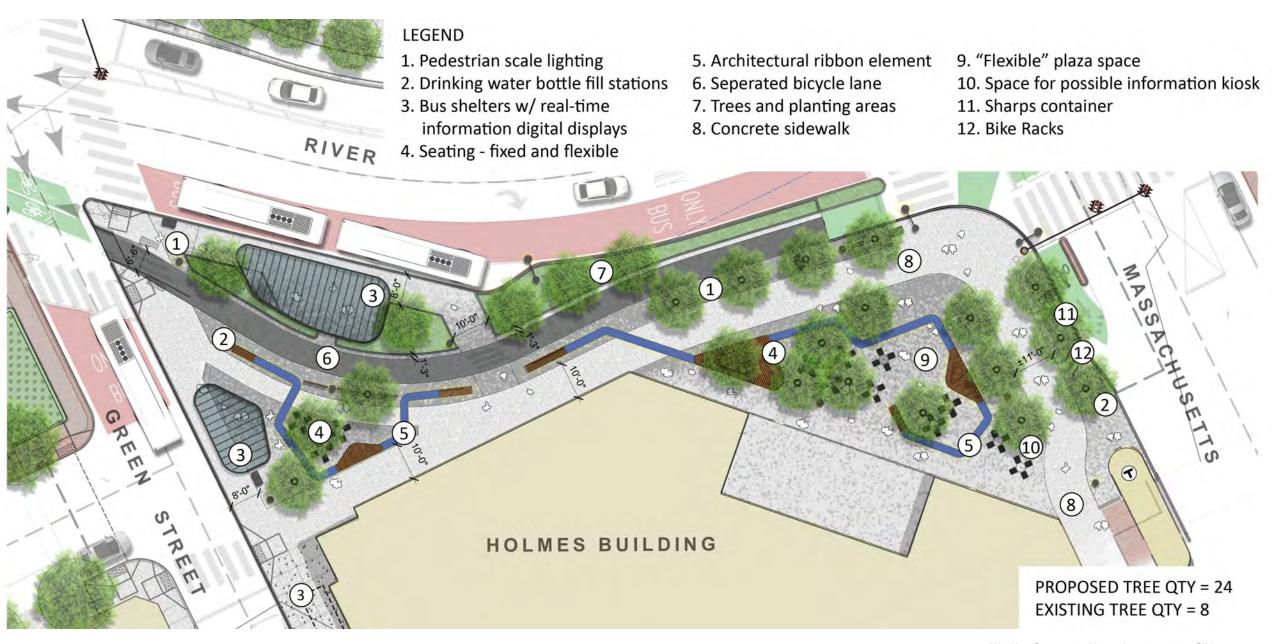

# Carl Barron Plaza Final Design

#### **Carl Barron Plaza - Overview**











A combination of flexible and fixed seating offer numerous gathering opportunities and can accommodate larger programmed events.

Platform seating has been introduced for placemaking/ performance opportunities.











#### **Ribbon Design - Structural Core**



Ribbon with Seating Isometric View





**Structural Core** with Outer Skin Detail



**Lighting Panel** Perforated Pattern Elevation

Working Group #12, November 17, 2021 - Slide 42

#### Ribbon Design - Seating Detail





Arm Rest



ISOLLICHIC VICM



USB and Electrical outlets are under consideration for final design.

#### **Carl Barron Plaza - Number of Seats**

|                                                 | Current<br>Plaza | Current<br>Green<br>Street<br>Plaza area | Total<br>Current | Proposed<br>Plaza |