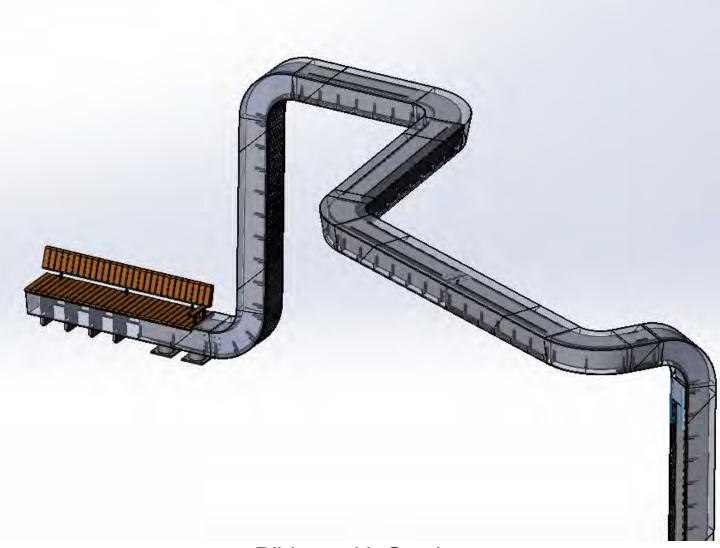

#### **Ribbon Design - Structural Core**

Ribbon with Seating Isometric View

**Structural Core** with Outer Skin Detail

**Lighting Panel** Perforated Pattern Elevation

Working Group #12, November 17, 2021 - Slide 42

#### Ribbon Design - Seating Detail

Arm Rest

ISOLLICHIC VICM

USB and Electrical outlets are under consideration for final design.