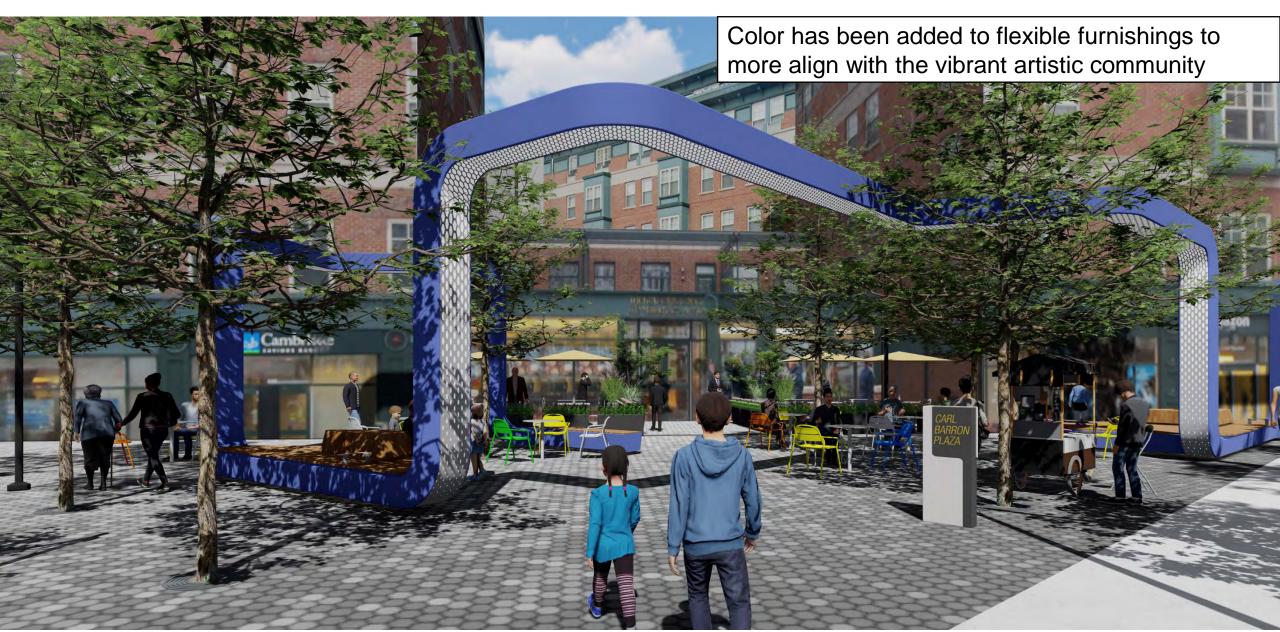

#### **Carl Barron Plaza - Overview**

A combination of flexible and fixed seating offer numerous gathering opportunities and can accommodate larger programmed events.

Platform seating has been introduced for placemaking/ performance opportunities.