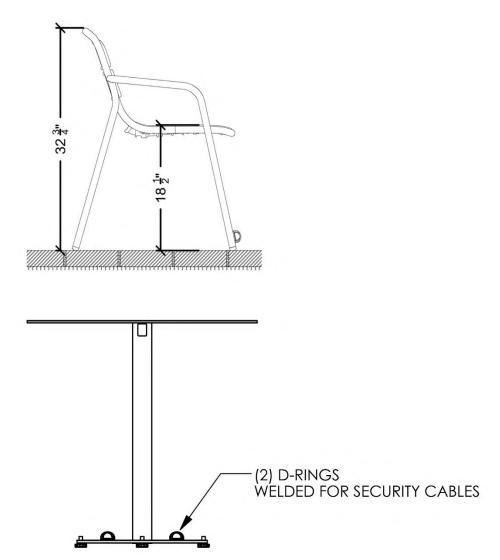

#### Carl Barron Plaza - Safe, Cabled Seating

21 CHAIR AND PARK CENTRE TABLE- LANDSCAPE FORMS