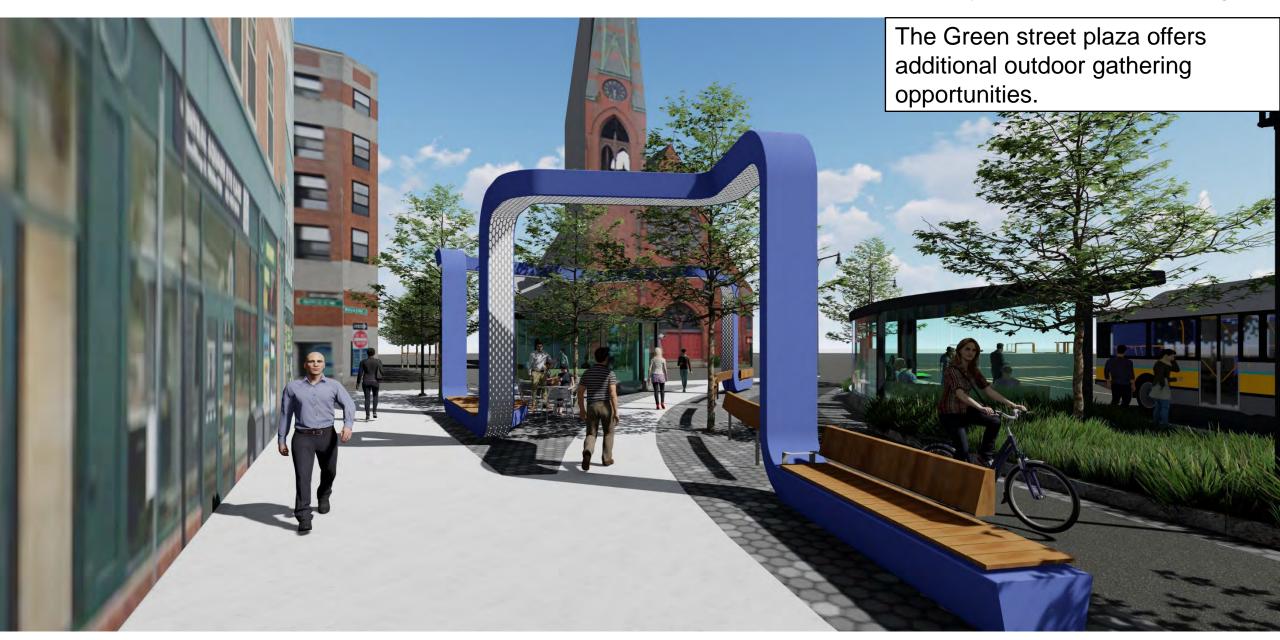

#### **Carl Barron Plaza - Overview**

A combination of flexible and fixed seating offer numerous gathering opportunities and can accommodate larger programmed events.

Platform seating has been introduced for placemaking/ performance opportunities.

## **Transit Shelter Design**

Transit Shelters serve bus routes 47, 64, 70 (inbound) & 70, 83, 91 (outbound)

**River Street** 