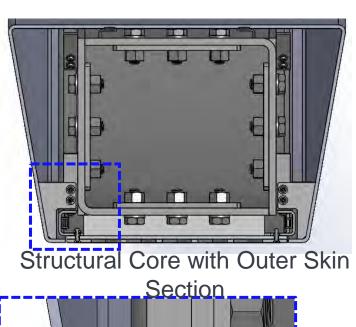

#### **Ribbon Design - Structural Core**

Ribbon with Seating Isometric View

**Structural Core** with Outer Skin Detail

**Lighting Panel** Perforated Pattern Elevation

Working Group #12, November 17, 2021 - Slide 42