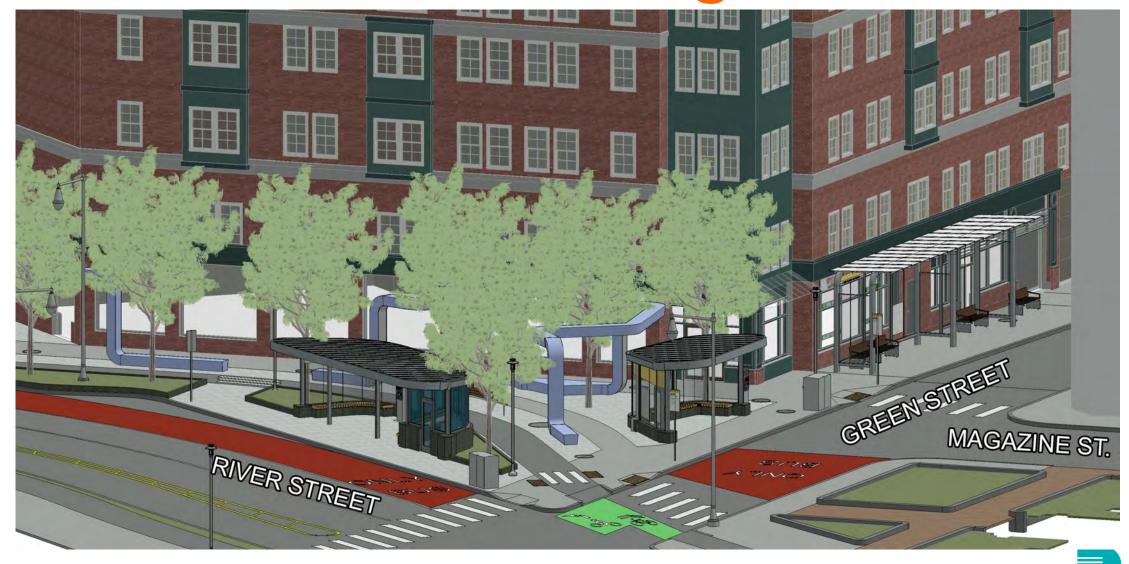

## **Transit Shelter Design**

Transit Shelters serve bus routes 47, 64, 70 (inbound) & 70, 83, 91 (outbound)

**River Street** 