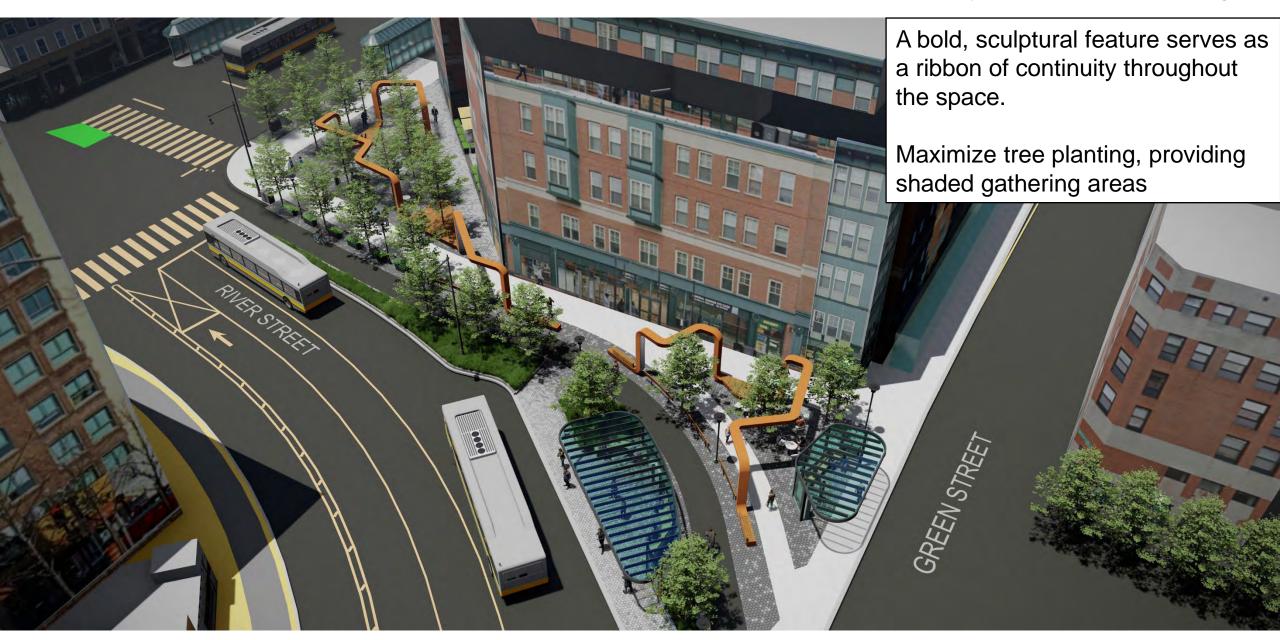

## **Transit Shelter Design**

Transit Shelters serve bus routes 47, 64, 70 (inbound) & 70, 83, 91 (outbound)

**River Street** 