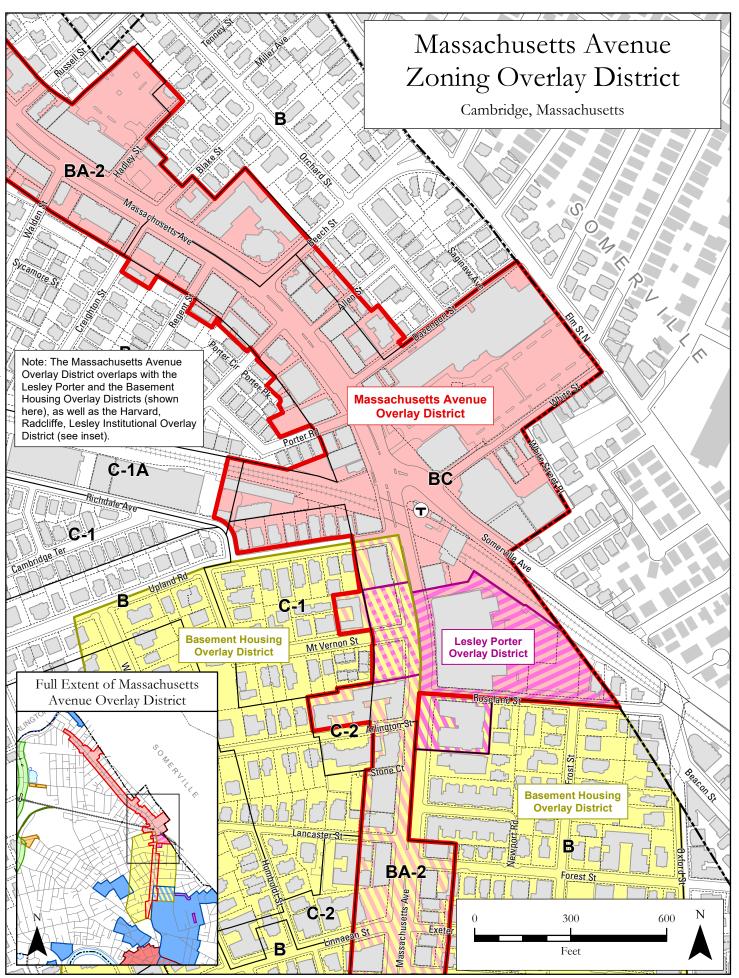

$\label{lem:lem:map:lem:map:lem:map:lem:map:lem:map:lem:map:lem:map:lem:map:lem:map:lem:map:lem:map:lem:map:lem:map:lem:map:lem:map:lem:map:lem:map:lem:map:lem:map:lem:map:lem:map:lem:map:lem:map:lem:map:lem:map:lem:map:lem:map:lem:map:lem:map:lem:map:lem:map:lem:map:lem:map:lem:map:lem:map:lem:map:lem:map:lem:map:lem:map:lem:map:lem:map:lem:map:lem:map:lem:map:lem:map:lem:map:lem:map:lem:map:lem:map:lem:map:lem:map:lem:map:lem:map:lem:map:lem:map:lem:map:lem:map:lem:map:lem:map:lem:map:lem:map:lem:map:lem:map:lem:map:lem:map:lem:map:lem:map:lem:map:lem:map:lem:map:lem:map:lem:map:lem:map:lem:map:lem:map:lem:map:lem:map:lem:map:lem:map:lem:map:lem:map:lem:map:lem:map:lem:map:lem:map:lem:map:lem:map:lem:map:lem:map:lem:map:lem:map:lem:map:lem:map:lem:map:lem:map:lem:map:lem:map:lem:map:l