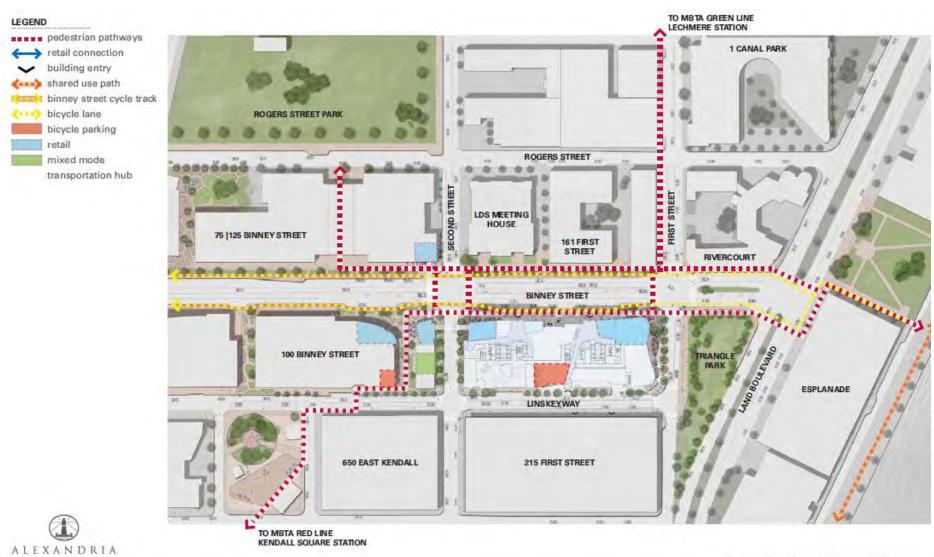

#### Alexandria Real Estate – Proposed connections

Alexandria Real Estate - Binney Street, pedestrian routes and building access

LEGEND

Primary Destinations
Building Access
Loading Access
Primary Pedestrian Route
Secondary Pedestrian Route
Pedestrian Access 7am to Dusk
Bicycle Parking
Active Use
Alexandria Center Buildings
Retail Cafe
Restrooms
Winter Garden