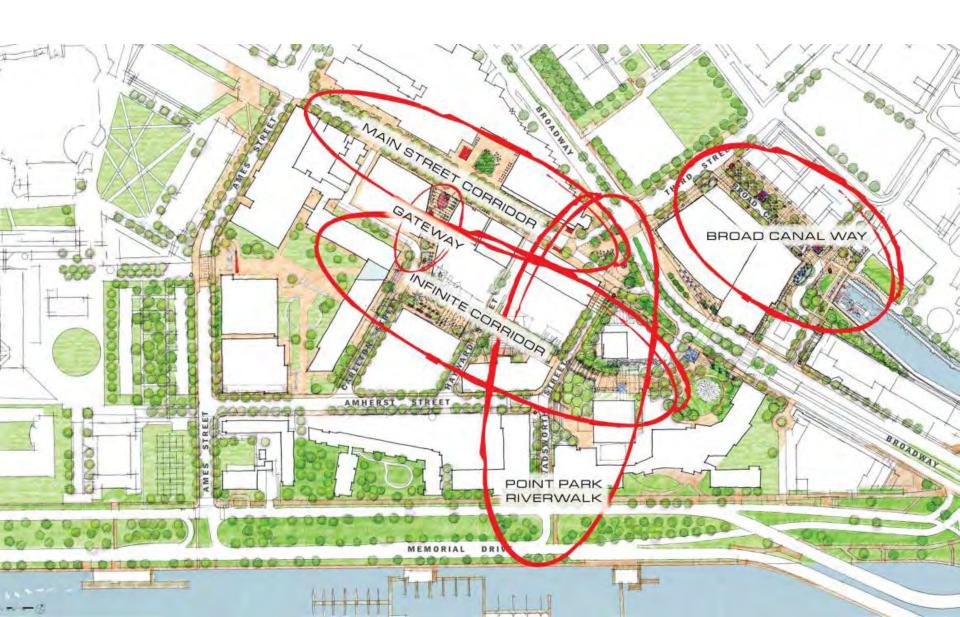

n between 75 and 125 Binney Street, under construction



Alexandria Real Estate – Public space at 75 and 125 Binney Street, under construction



ALEXANDRIA REAL ES

## Eastern Cambridge Kendall Square Open Space Planning Study – related projects Boston Properties – Ames Street



# Eastern Cambridge Kendall Square Open Space Planning Study – related projects Boston Properties – Ames Street



# Eastern Cambridge Kendall Square Open Space Planning Study – related projects Boston Properties – Proposed residential building, Ames Street



City of Cambridge – Broadway streetscape





### Eastern Cambridge Kendall Square Open Space Planning Study – related projects City of Cambridge – Main Street















City of Cambridge - Main Street



MIT – PUD 5, Open space and gateway concepts



Eastern Cambridge Kendall Square Open Space Planning Study – related projects

MIT - PUD 5, Open space and gateway concepts