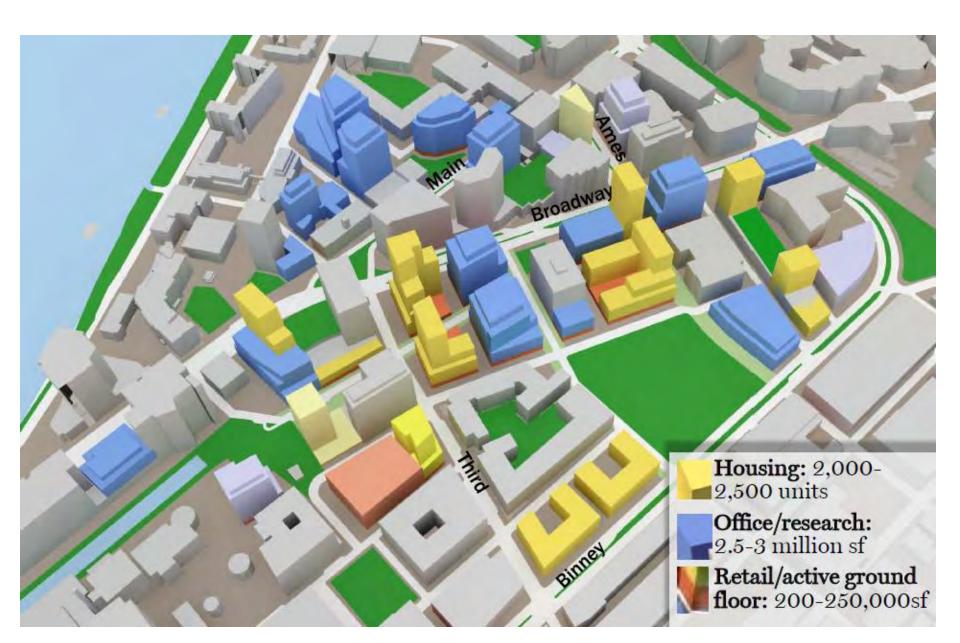

Kendall Square Planning Study – Preferred land use scenario



#### Alexandria Real Estate – Binney Street











#### Alexandria Real Estate – Proposed connections



Alexandria Real Estate - Binney Street, pedestrian routes and building access



LEGEND

Primary Destinations
Building Access
Loading Access
Primary Pedestrian Route
Secondary Pedestrian Route
Pedestrian Access 7am to Dusk
Bicycle Parking
Active Use
Alexandria Center Buildings
Retail Cafe
Restrooms
Winter Garden

Alexandria Real Estate – Proposed building at 50 Binney Street, from Triangle Park





Alexandria Real Estate – Proposed building at 50 Binney Street, view facing west





Alexandria Real Estate – Landscape plan for 75 and 125 Binney Street, under construction



Alexandria Real Estate – View north between 75 and 125 Binney Street, under construction



10

### Eastern