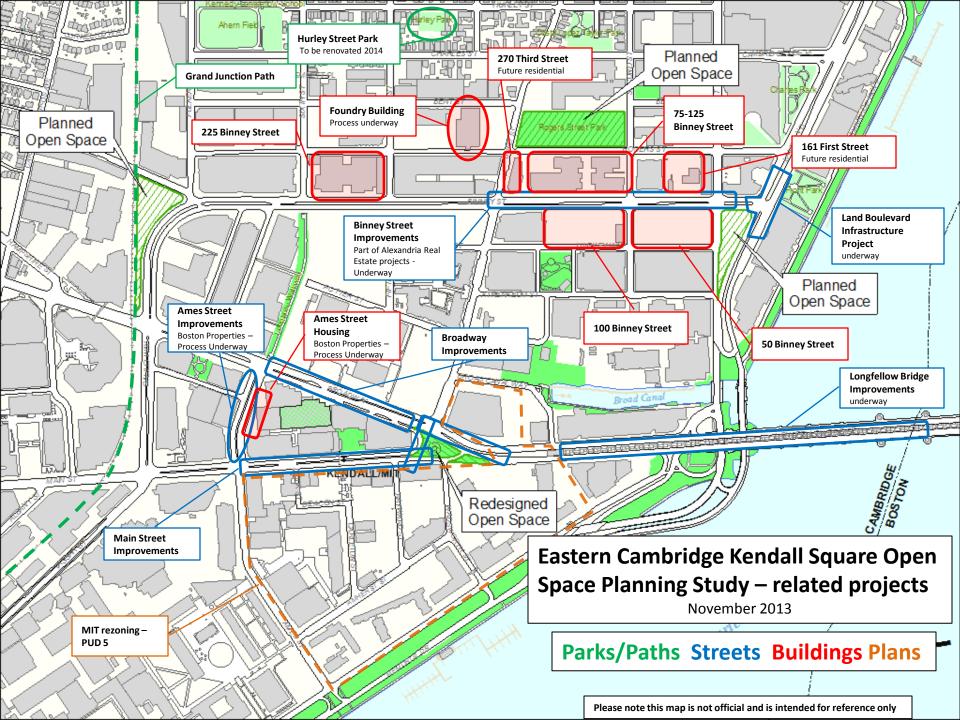

### Eastern Cambridge Kendall Square Open Space Planning Study – related projects

Alexandria Real Estate – Section view of connection between 75 and 125 Binney Street, under construction

Alexandria Real Estate – Public space at 75 and 125 Binney Street, under construction

## Eastern Cambridge Kendall Square Open Space Planning Study – related projects Boston Properties – Ames Street

# Eastern Cambridge Kendall Square Open Space Planning Study – related projects Boston Properties – Ames Street

# Eastern Cambridge Kendall Square Open Space Planning Study – related projects Boston Properties – Proposed residential building, Ames Street

City of Cambridge – Broadway streetscape

### Eastern Cambridge Kendall Square Open Space Planning Study – related projects City of Cambridge – Main Street

City of Cambridge - Main Street

MIT – PUD 5, Open space and gateway concepts

Eastern Cambridge Kendall Square Open Space Planning Study – related projects