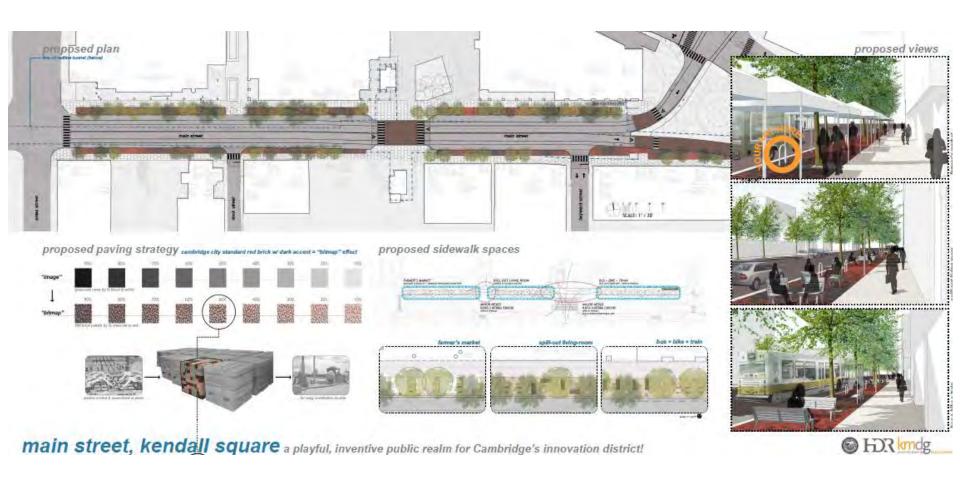

### Eastern Cambridge Kendall Square Open Space Planning Study – related projects City of Cambridge – Main Street

City of Cambridge - Main Street

MIT – PUD 5, Open space and gateway concepts

Eastern Cambridge Kendall Square Open Space Planning Study – related projects