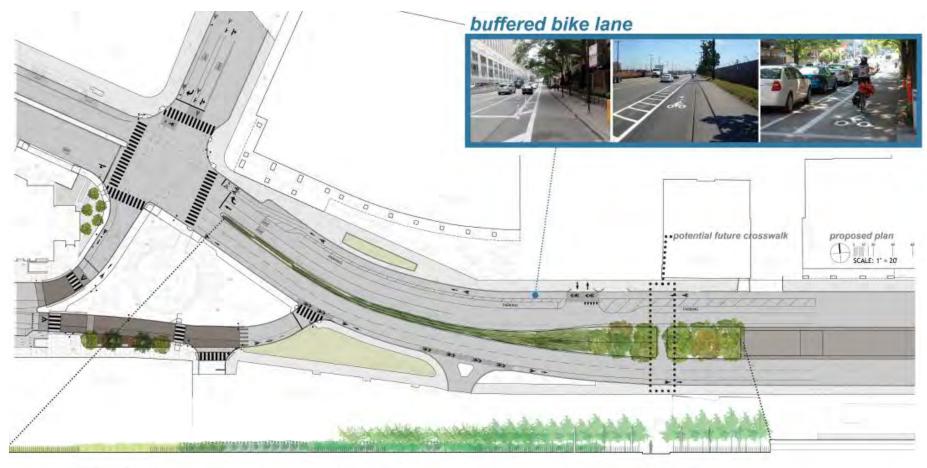

### Eastern Cambridge Kendall Square Open Space Planning Study – related projects City of Cambridge – Main Street

City of Cambridge - Main Street

MIT – PUD 5, Open space and gateway concepts

Eastern Cambridge Kendall Square Open Space Planning Study – related projects