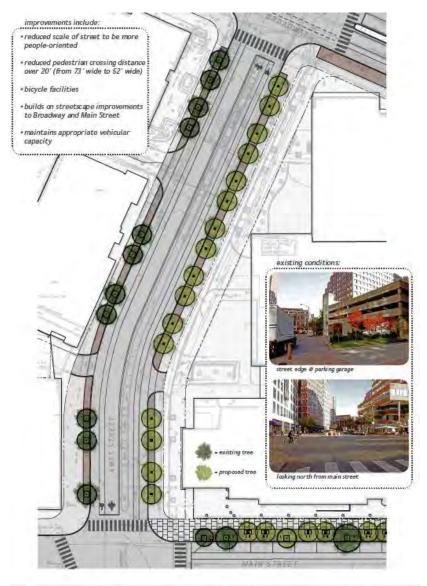

### Eastern Cambridge Kendall Square Open Space Planning Study – related projects City of Cambridge – Main Street

City of Cambridge - Main Street

MIT – PUD 5, Open space and gateway concepts

Eastern Cambridge Kendall Square Open Space Planning Study – related projects