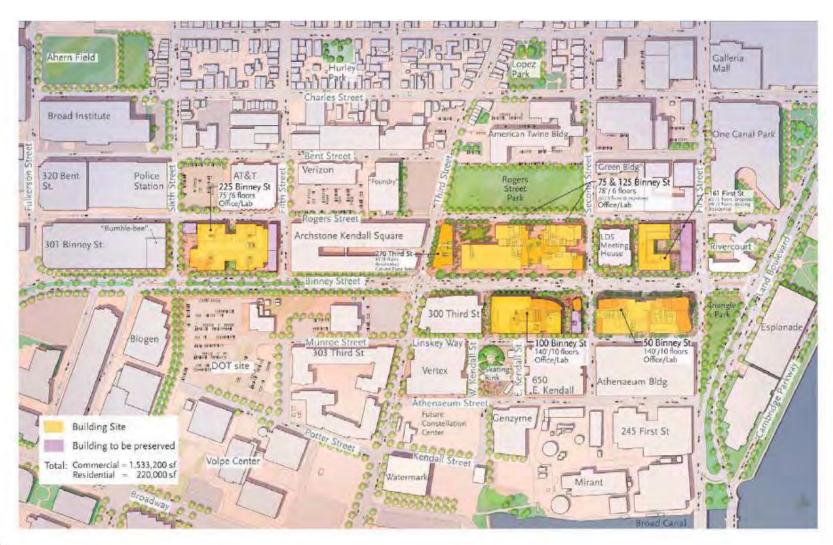

Kendall Square Planning Study – Preferred land use scenario



#### Alexandria Real Estate – Binney Street











#### Alexandria Real Estate – Proposed connections



Alexandria Real Estate - Binney Street, pedestrian routes and building access



LEGEND

Primary Destinations
Building Access
Loading Access
Primary Pedestrian Route
Secondary Pedestrian Route
Pedestrian Access 7am to Dusk
Bicycle Parking
Active Use
Alexandria Center Buildings
Retail Cafe
Restrooms
Winter Garden

Alexandria Real Estate – Proposed building at 50 Binney Street, from Triangle Park





Alexandria Real Estate – Proposed building at 50 Binney Street, view facing west





Alexandria Real Estate – Landscape plan for 75 and 125 Binney Street, under construction



Alexandria Real Estate – View north between 75 and 125 Binney Street, under construction



10

### Eastern Cambridge Kendall Square Open Space Planning St