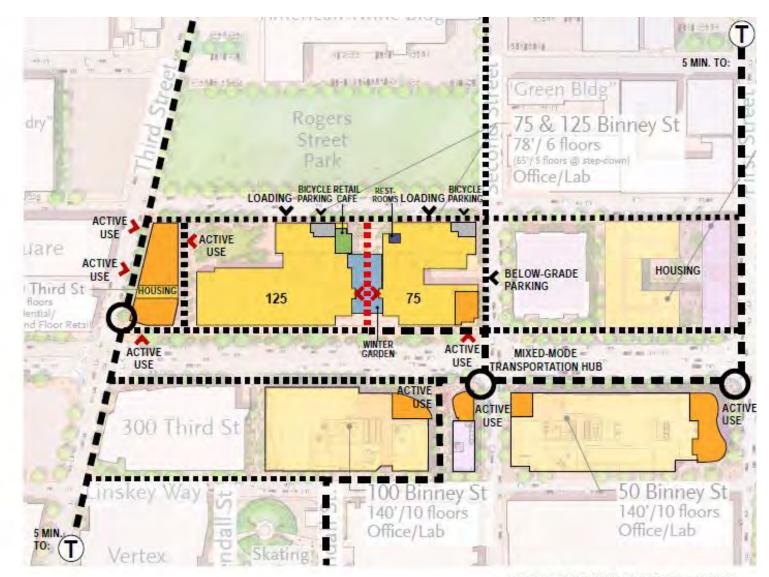

#### Alexandria Real Estate – Proposed connections

Alexandria Real Estate - Binney Street, pedestrian routes and building access

LEGEND

Primary Destinations
Building Access
Loading Access
Primary Pedestrian Route
Secondary Pedestrian Route
Pedestrian Access 7am to Dusk
Bicycle Parking
Active Use
Alexandria Center Buildings
Retail Cafe
Restrooms
Winter Garden