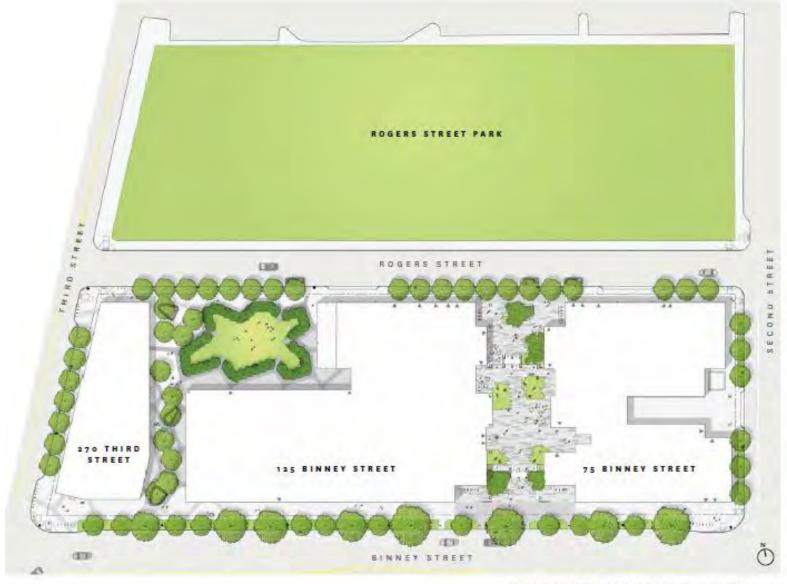

Alexandria Real Estate – Proposed building at 50 Binney Street, from Triangle Park

Alexandria Real Estate – Proposed building at 50 Binney Street, view facing west

Alexandria Real Estate – Landscape plan for 75 and 125 Binney Street, under construction