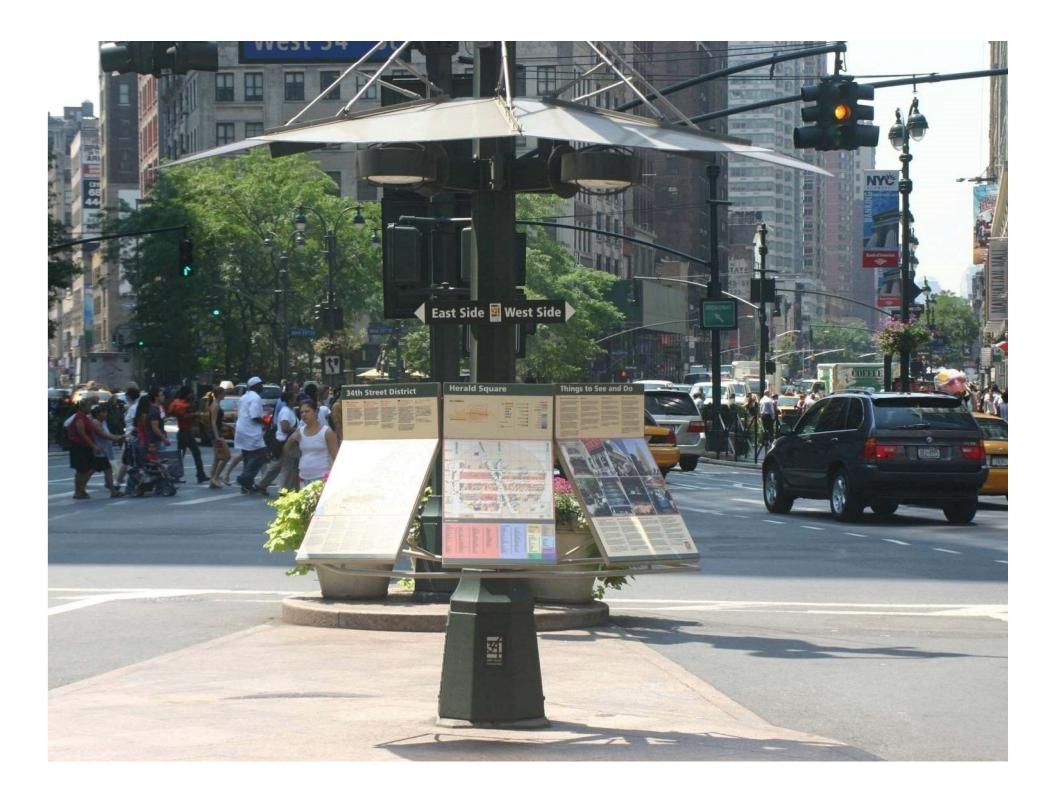

### HERALD SQUARE: NEW YORK CITY

- 1. Flexible Programming & Game Area
- 2. Visitors' Center with Tour Area and Garden
- 3. Two Kiosks and Performance Area
- 4. Indoor/Outdoor Kiosk with Performance and Information Area