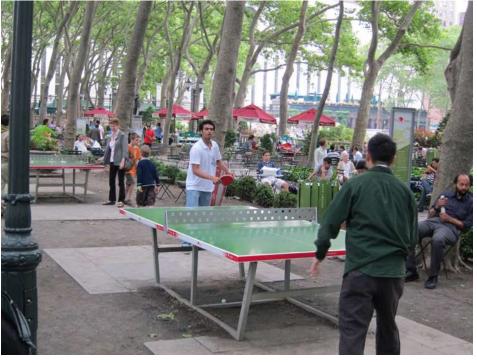

# #1A KIOSK SCHEME OPEN &FLEXIBLE



### HISTORIC EXHIBITS













THE NEW.STAND NEW YORK CITY

#2 KIOSK SCHEME FLEX SPACE WITH VISITORS INFORMATION



#### #2A KIOSK SCHEME FLEX SPACE WITH VISITORS INFORMATION



## #2B KIOSK SCHEME FLEX SPACE USAGE



#### VISITORS' CENTER



### THE NEWS STAND: BARCELONA







#### #3 KIOSK SCHEME TWO KIOSKS





### BEACH BAR AND GRILL: DETROIT



## #4 KIOSK SCHEME OUTDOORS VENDING/INDOORS VISITOR INFORMATION



### **NEWS STAND: NEW YORK CITY**



### FOOD KIOSK/CAFE









### HERALD SQUARE: NEW YORK CITY





- 1. Flexible Programming & Game Area
- 2. Visitors' Center with Tour Area and Garden
- 3. Two Kiosks and Performance Area
- 4. Indoor/Outdoor Kiosk with Performance and Information Area

















### **OUTDOOR GAMES**









### THE GARDEN













## **PERFORMANCES**









#### **OUTDOOR ART EXHIBITS**











## **FOOD VENDING**













## **VISITOR INFORMATION**









## INFORMATION KIOSK



















### **SEATING**













## PHONE CHARGERS







### SHADE











## **PAVILIONS**









# LIGHTING



### BRRR....IT'S COLD OUT THERE!