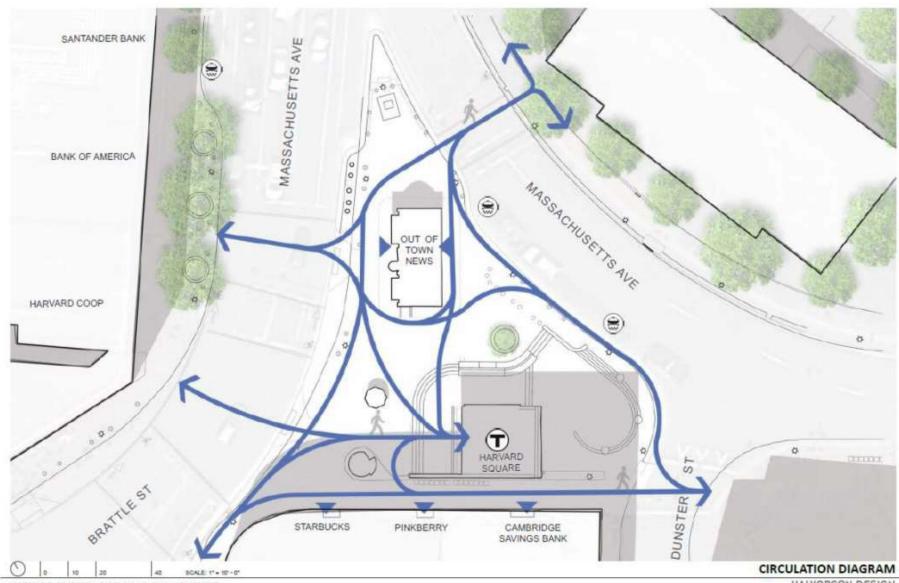

## CALL FOR IDEAS: DESCRIPTIONS

| TITLE                                                                      | SUMMARY/MAIN POINTS                                                                                                                                                                                                                                                                            | PHYSICAL<br>AMENITIES                                                                                                       | PROGRAMMING                                                                                                             |
|----------------------------------------------------------------------------|------------------------------------------------------------------------------------------------------------------------------------------------------------------------------------------------------------------------------------------------------------------------------------------------|-----------------------------------------------------------------------------------------------------------------------------|-------------------------------------------------------------------------------------------------------------------------|
| Harvard Square<br>Kiosk and Adjacent<br>Kiosk Plaza as<br>Multivalent News | Kiosk: Welcome Center with ticket booth, tourist center, newstand and small history museum     Plaza and Amenities: water feature, seating and umbrellas, landscaping, pulldown screen, vendor carts                                                                                           | <ul><li>Movie screen</li><li>Vendor carts</li><li>Water feature</li></ul>                                                   | <ul><li>Visitor Center</li><li>News</li><li>History Museum</li><li>Sports and movie screening</li><li>Vending</li></ul> |
| Kiosk as Art Space                                                         | The Kiosk could be a great "pop-<br>up" space for two or three artists<br>at a time to display and sell their<br>work.                                                                                                                                                                         | Pop-Up Space                                                                                                                | Art exhibition                                                                                                          |
| Plaza Circulation,<br>Shade, Light, and<br>Interaction                     | <ul> <li>Pedestrian Circulation<br/>improvements to allow more<br/>efficient movement through space<br/>and invite lingering</li> <li>Light, Shade &amp; Public Art to define<br/>a distinctive public space</li> <li>Interactive display to provide<br/>information and wayfinding</li> </ul> | <ul><li>Seating areas</li><li>Landscaping</li><li>Illumination (night)</li><li>Digital display</li><li>Public art</li></ul> |                                                                                                                         |
| More Green. More<br>Space. More Light.                                     | <ul> <li>Introduce more green: eliminate<br/>the Pit, plant shade trees in space</li> <li>Create more space inside and<br/>outside Kiosk</li> <li>Bring more light to underground<br/>MBTA station</li> </ul>                                                                                  | <ul> <li>Trees</li> <li>Glass enclosure addition to<br/>Kiosk</li> <li>Translucent plaza ground<br/>treatment</li> </ul>    |                                                                                                                         |
| A Tourist<br>Information Center<br>for<br>Harvard Square                   | Recommendations for a<br>professional tourist information<br>center (TIC) in the Harvard Square<br>Kiosk                                                                                                                                                                                       | Visitor Center                                                                                                              |                                                                                                                         |
| Less is More                                                               | <ul> <li>Introduce seating inside and around Kiosk</li> <li>Introduce interactive digital displays</li> <li>Primary role for Plaza is point of access to MBTA Red Line</li> </ul>                                                                                                              | <ul><li>Seating</li><li>Digital displays</li></ul>                                                                          |                                                                                                                         |