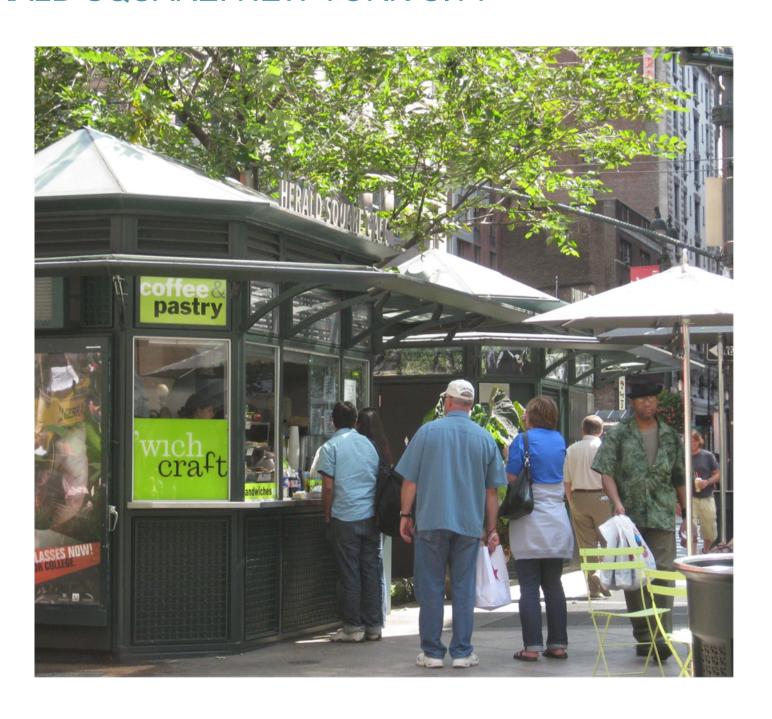

### HERALD SQUARE: NEW YORK CITY

- 1. Flexible Programming & Game Area
- 2. Visitors' Center with Tour Area and Garden
- 3. Two Kiosks and Performance Area
- 4. Indoor/Outdoor Kiosk with Performance and Information Area