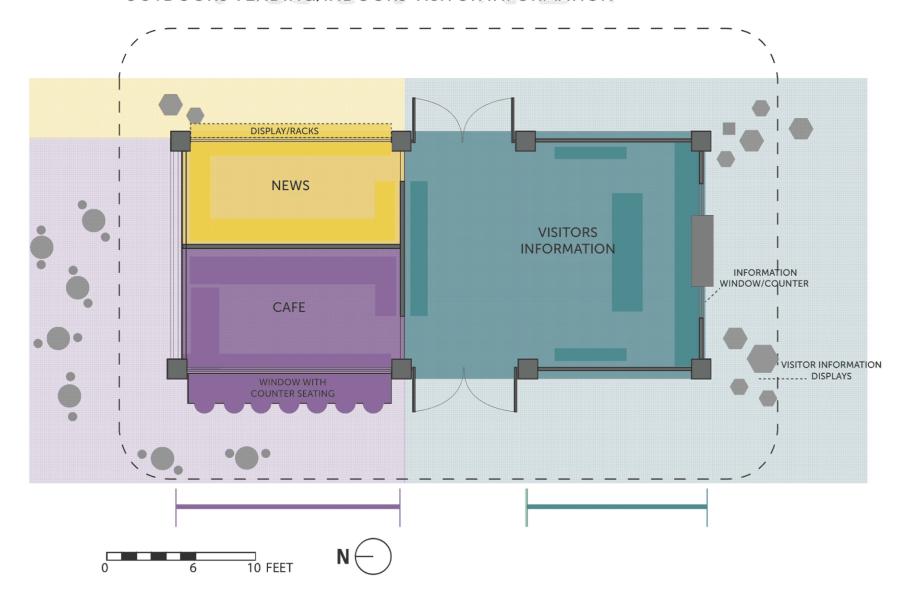

ng and amenities                                                                                                                                                         |



- 1. Open and Flexible
- 2. Permanent Visitors' Center with Flexible Space
- 3. Two Kiosk Scheme
- 4. Indoor/Outdoor Kiosk





#### #1 KIOSK SCHEME OPEN &FLEXIBLE



# #1A KIOSK SCHEME OPEN &FLEXIBLE



### HISTORIC EXHIBITS













THE NEW.STAND NEW YORK CITY

#2 KIOSK SCHEME FLEX SPACE WITH VISITORS INFORMATION



#### #2A KIOSK SCHEME FLEX SPACE WITH VISITORS INFORMATION



## #2B KIOSK SCHEME FLEX SPACE USAGE



#### VISITORS' CENTER



### THE NEWS STAND: BARCELONA







#### #3 KIOSK SCHEME TWO KIOSKS





### BEACH BAR AND GRILL: DETROIT



## #4 KIOSK SCHEME OUTDOORS VENDING/INDOORS VISITOR INFORMATION



### **NEWS STAND: NEW YORK CITY**



### FOOD KIOSK/CAFE









### HERALD SQUARE: NEW YORK CITY





- 1. Flexible Programming & Game Area
- 2. Visitors' Center with Tour Area and Garden
- 3. Two Kiosks and Performance Area
- 4. Indoor/Outdoor Kiosk with Performance and Information Area

















### **OUTDOOR GAMES**









### THE GARDEN













## **PERFORMANCES**









#### **OUTDOOR ART EXHIBITS**











## **FOOD VENDING**













## **VISITOR INFORMATION**









## INFORMATION KIOSK



















### **SEATING**













## PHONE CHARGERS







### SHADE











## **PAVILIONS**









# LIGHTING



### BRRR....IT'S COLD OUT THERE!