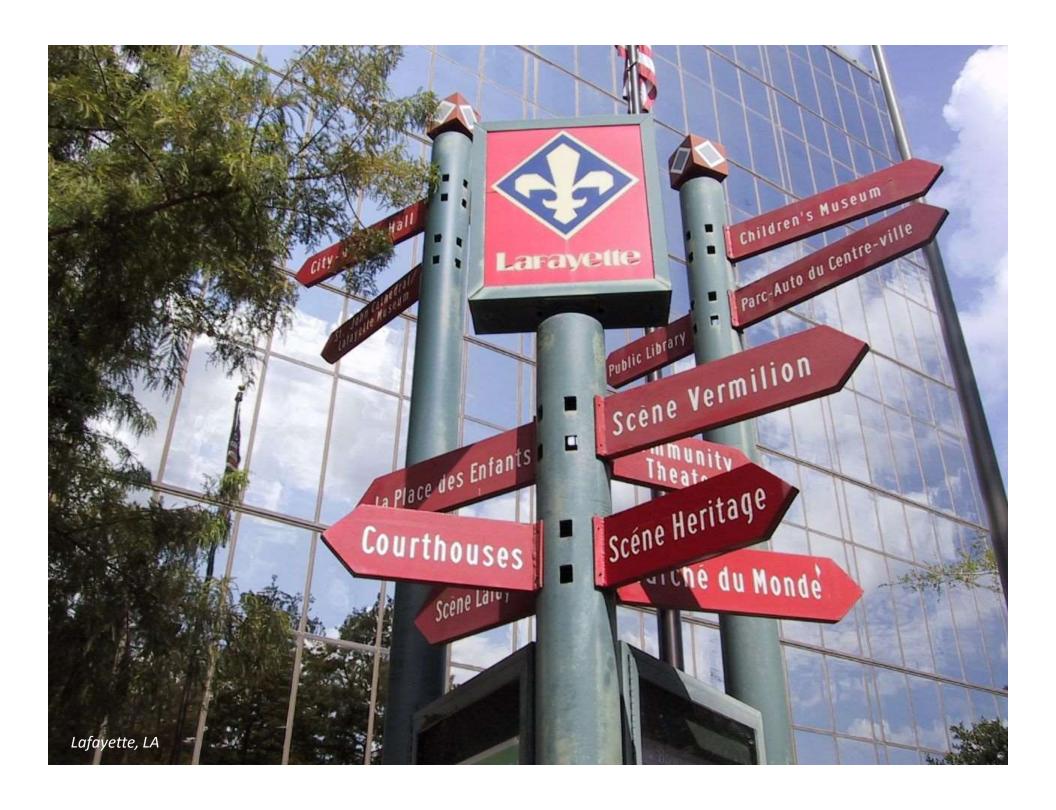

RS INFORMATION



## #2B KIOSK SCHEME FLEX SPACE USAGE



#### VISITORS' CENTER



### THE NEWS STAND: BARCELONA







#### #3 KIOSK SCHEME TWO KIOSKS





### BEACH BAR AND GRILL: DETROIT



## #4 KIOSK SCHEME OUTDOORS VENDING/INDOORS VISITOR INFORMATION



### **NEWS STAND: NEW YORK CITY**



### FOOD KIOSK/CAFE









### HERALD SQUARE: NEW YORK CITY





- 1. Flexible Programming & Game Area
- 2. Visitors' Center with Tour Area and Garden
- 3. Two Kiosks and Performance Area
- 4. Indoor/Outdoor Kiosk with Performance and Information Area

















### **OUTDOOR GAMES**









### THE GARDEN













## **PERFORMANCES**









#### **OUTDOOR ART EXHIBITS**











## **FOOD VENDING**













## **VISITOR INFORMATION**









## INFORMATION KIOSK



















### **SEATING**













## PHONE CHARGERS







### SHADE











## **PAVILIONS**









# LIGHTING



### BRRR....IT'S COLD OUT THERE!