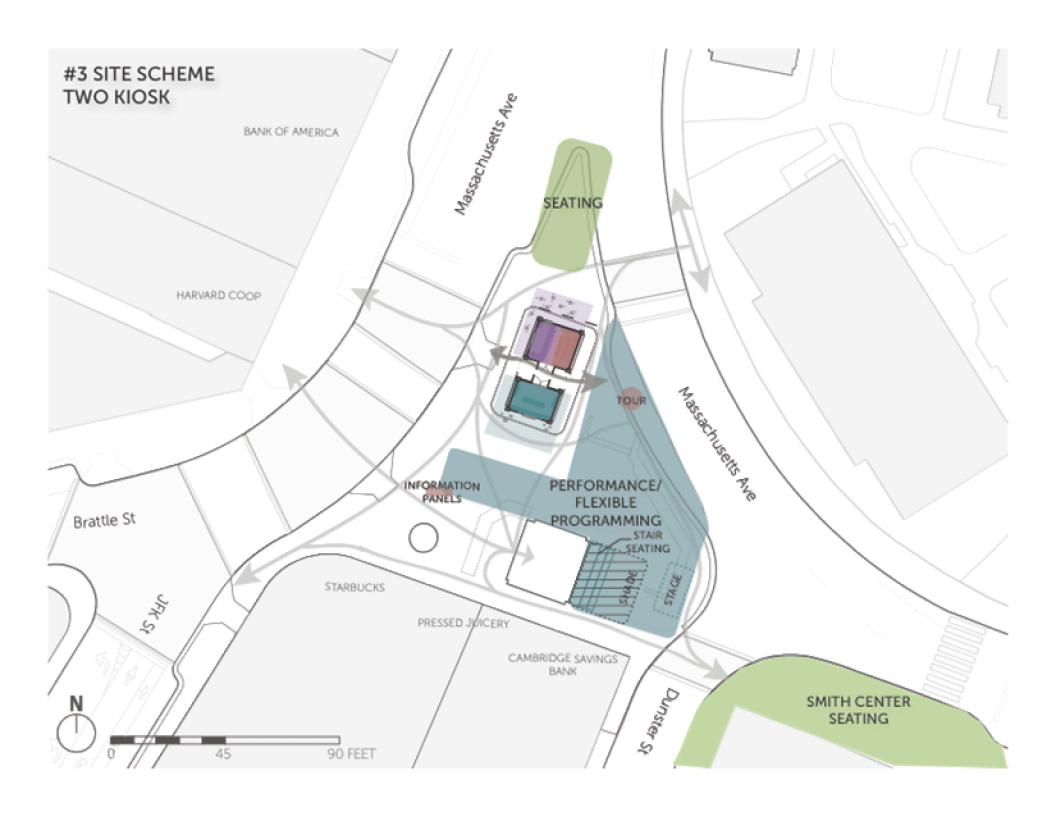

N &FLEXIBLE



### HISTORIC EXHIBITS













THE NEW.STAND NEW YORK CITY

#2 KIOSK SCHEME FLEX SPACE WITH VISITORS INFORMATION



#### #2A KIOSK SCHEME FLEX SPACE WITH VISITORS INFORMATION



## #2B KIOSK SCHEME FLEX SPACE USAGE



#### VISITORS' CENTER



### THE NEWS STAND: BARCELONA







#### #3 KIOSK SCHEME TWO KIOSKS





### BEACH BAR AND GRILL: DETROIT



## #4 KIOSK SCHEME OUTDOORS VENDING/INDOORS VISITOR INFORMATION



### **NEWS STAND: NEW YORK CITY**



### FOOD KIOSK/CAFE









### HERALD SQUARE: NEW YORK CITY





- 1. Flexible Programming & Game Area
- 2. Visitors' Center with Tour Area and Garden
- 3. Two Kiosks and Performance Area
- 4. Indoor/Outdoor Kiosk with Performance and Information Area

















### **OUTDOOR GAMES**









### THE GARDEN













## **PERFORMANCES**









#### **OUTDOOR ART EXHIBITS**











## **FOOD VENDING**













## **VISITOR INFORMATION**









## INFORMATION KIOSK



















### **SEATING**













## PHONE CHARGERS







### SHADE











## **PAVILIONS**









# LIGHTING



### BRRR....IT'S COLD OUT THERE!