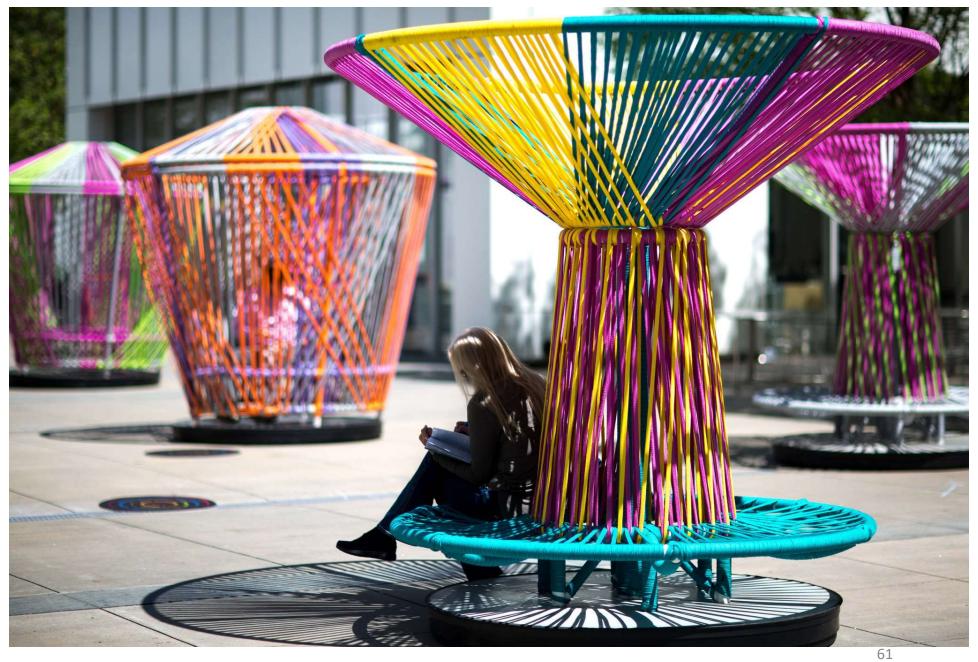

HEME FLEX SPACE USAGE



#### VISITORS' CENTER



### THE NEWS STAND: BARCELONA







#### #3 KIOSK SCHEME TWO KIOSKS





### BEACH BAR AND GRILL: DETROIT



## #4 KIOSK SCHEME OUTDOORS VENDING/INDOORS VISITOR INFORMATION



### **NEWS STAND: NEW YORK CITY**



### FOOD KIOSK/CAFE









### HERALD SQUARE: NEW YORK CITY





- 1. Flexible Programming & Game Area
- 2. Visitors' Center with Tour Area and Garden
- 3. Two Kiosks and Performance Area
- 4. Indoor/Outdoor Kiosk with Performance and Information Area

















### **OUTDOOR GAMES**









### THE GARDEN













## **PERFORMANCES**









#### **OUTDOOR ART EXHIBITS**











## **FOOD VENDING**













## **VISITOR INFORMATION**









## INFORMATION KIOSK



















### **SEATING**













## PHONE CHARGERS







### SHADE











## **PAVILIONS**









# LIGHTING



### BRRR....IT'S COLD OUT THERE!