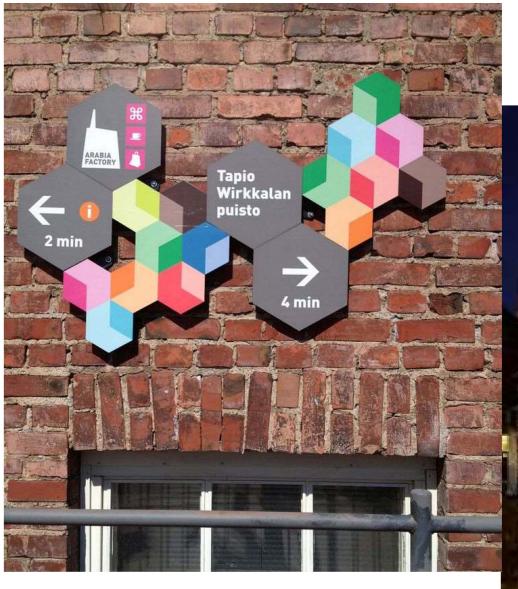

INFORMATION



## #2B KIOSK SCHEME FLEX SPACE USAGE



#### VISITORS' CENTER



### THE NEWS STAND: BARCELONA







#### #3 KIOSK SCHEME TWO KIOSKS





### BEACH BAR AND GRILL: DETROIT



## #4 KIOSK SCHEME OUTDOORS VENDING/INDOORS VISITOR INFORMATION



### **NEWS STAND: NEW YORK CITY**



### FOOD KIOSK/CAFE









### HERALD SQUARE: NEW YORK CITY





- 1. Flexible Programming & Game Area
- 2. Visitors' Center with Tour Area and Garden
- 3. Two Kiosks and Performance Area
- 4. Indoor/Outdoor Kiosk with Performance and Information Area

















### **OUTDOOR GAMES**









### THE GARDEN













## **PERFORMANCES**









#### **OUTDOOR ART EXHIBITS**











## **FOOD VENDING**













## **VISITOR INFORMATION**









## INFORMATION KIOSK



















### **SEATING**













## PHONE CHARGERS







### SHADE











## **PAVILIONS**









# LIGHTING



### BRRR....IT'S COLD OUT THERE!