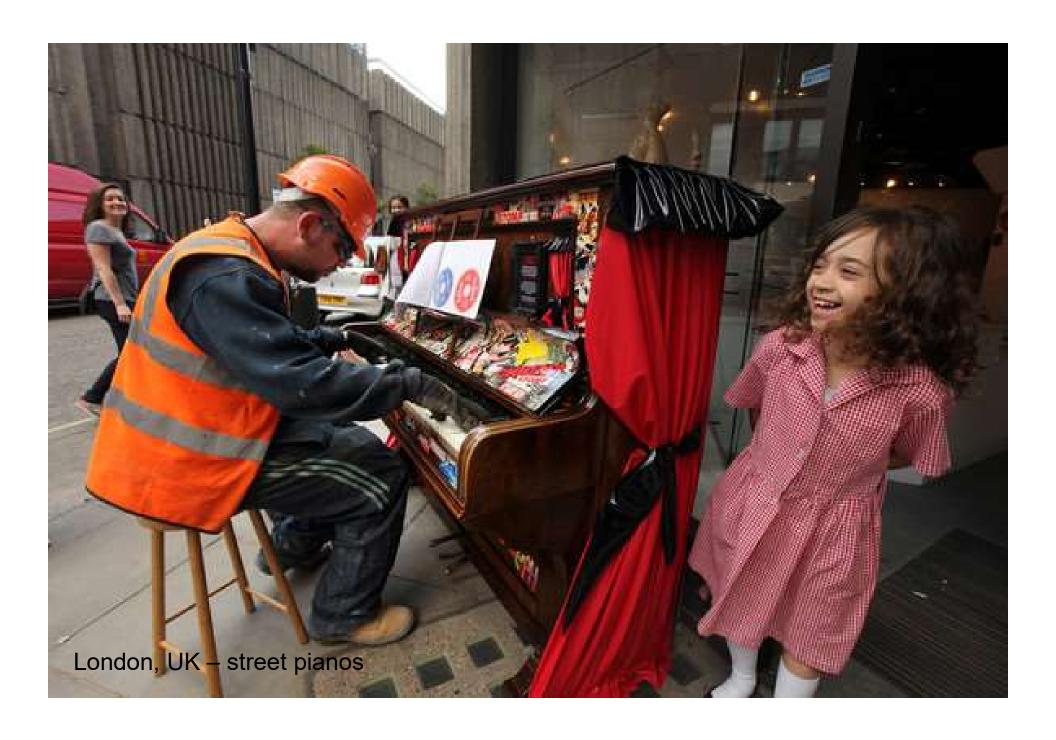

### HISTORIC EXHIBITS

THE NEW.STAND NEW YORK CITY

#2 KIOSK SCHEME FLEX SPACE WITH VISITORS INFORMATION