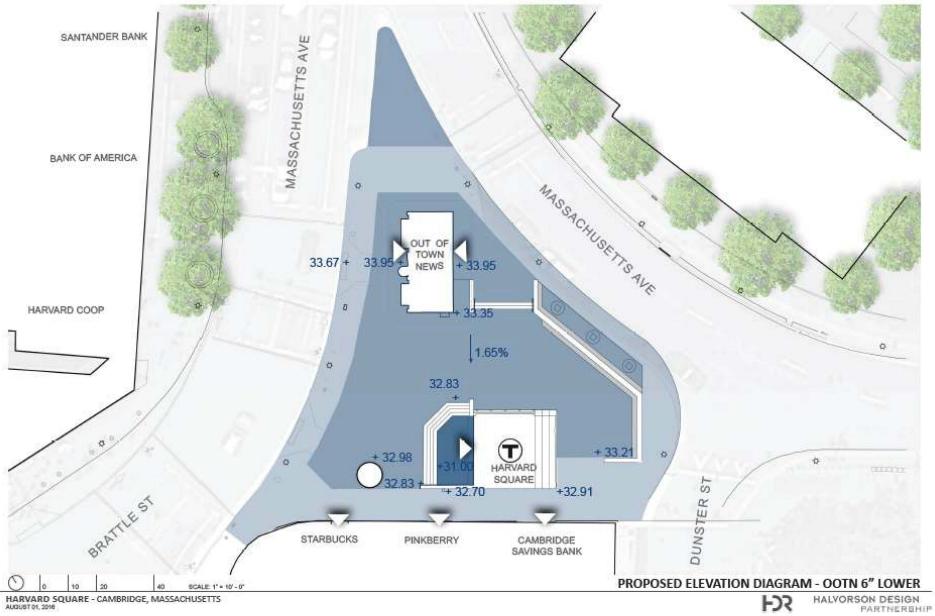

#1 KIOSK SCHEME OPEN &FLEXIBLE



# #1A KIOSK SCHEME OPEN &FLEXIBLE



### HISTORIC EXHIBITS













THE NEW.STAND NEW YORK CITY

#2 KIOSK SCHEME FLEX SPACE WITH VISITORS INFORMATION



#### #2A KIOSK SCHEME FLEX SPACE WITH VISITORS INFORMATION



## #2B KIOSK SCHEME FLEX SPACE USAGE



#### VISITORS' CENTER



### THE NEWS STAND: BARCELONA







#### #3 KIOSK SCHEME TWO KIOSKS





### BEACH BAR AND GRILL: DETROIT



## #4 KIOSK SCHEME OUTDOORS VENDING/INDOORS VISITOR INFORMATION



### **NEWS STAND: NEW YORK CITY**



### FOOD KIOSK/CAFE









### HERALD SQUARE: NEW YORK CITY





- 1. Flexible Programming & Game Area
- 2. Visitors' Center with Tour Area and Garden
- 3. Two Kiosks and Performance Area
- 4. Indoor/Outdoor Kiosk with Performance and Information Area

















### **OUTDOOR GAMES**









### THE GARDEN













## **PERFORMANCES**









#### **OUTDOOR ART EXHIBITS**











## **FOOD VENDING**













## **VISITOR INFORMATION**









## INFORMATION KIOSK



















### **SEATING**













## PHONE CHARGERS







### SHADE











## **PAVILIONS**









# LIGHTING



### BRRR....IT'S COLD OUT THERE!