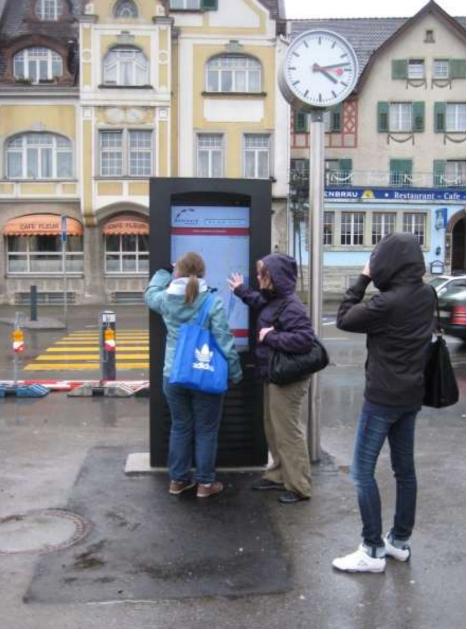

#2A KIOSK SCHEME FLEX SPACE WITH VISITORS INFORMATION



## #2B KIOSK SCHEME FLEX SPACE USAGE



#### VISITORS' CENTER



### THE NEWS STAND: BARCELONA







#### #3 KIOSK SCHEME TWO KIOSKS





### BEACH BAR AND GRILL: DETROIT



## #4 KIOSK SCHEME OUTDOORS VENDING/INDOORS VISITOR INFORMATION



### **NEWS STAND: NEW YORK CITY**



### FOOD KIOSK/CAFE









### HERALD SQUARE: NEW YORK CITY





- 1. Flexible Programming & Game Area
- 2. Visitors' Center with Tour Area and Garden
- 3. Two Kiosks and Performance Area
- 4. Indoor/Outdoor Kiosk with Performance and Information Area

















### **OUTDOOR GAMES**









### THE GARDEN













## **PERFORMANCES**









#### **OUTDOOR ART EXHIBITS**











## **FOOD VENDING**













## **VISITOR INFORMATION**









## INFORMATION KIOSK



















### **SEATING**













## PHONE CHARGERS







### SHADE











## **PAVILIONS**









# LIGHTING



### BRRR....IT'S COLD OUT THERE!