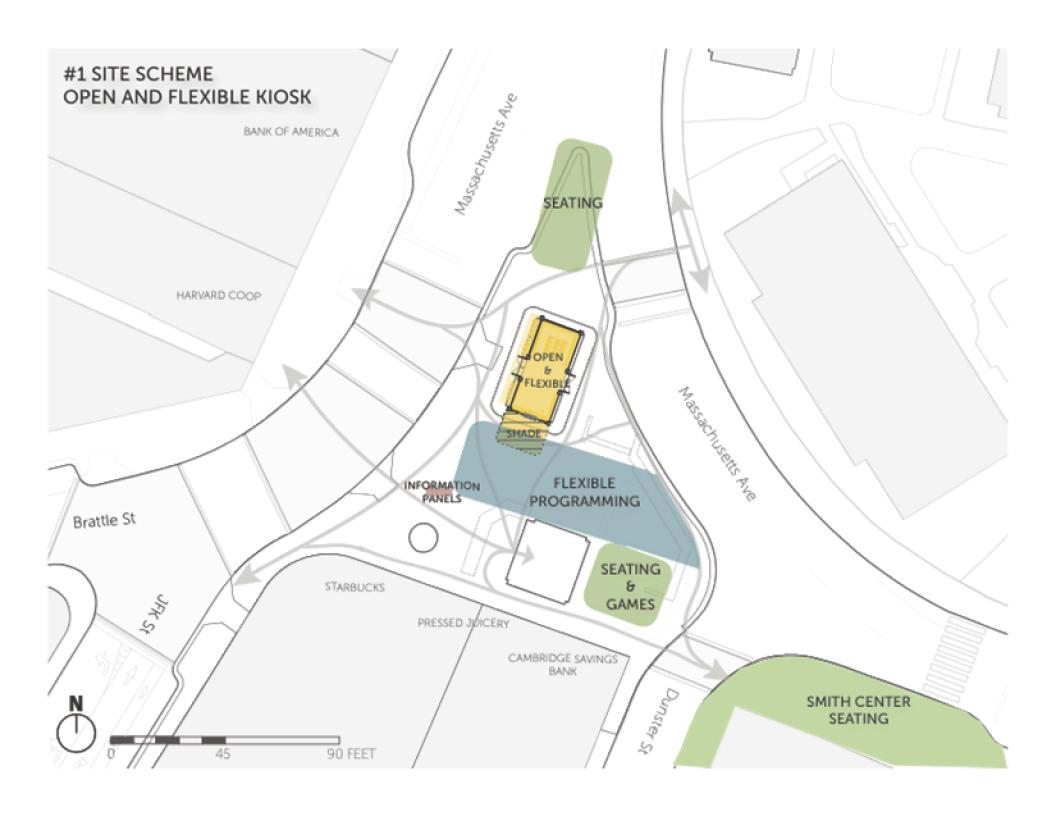

- 1. Open and Flexible
- 2. Permanent Visitors' Center with Flexible Space
- 3. Two Kiosk Scheme
- 4. Indoor/Outdoor Kiosk

#### #1 KIOSK SCHEME OPEN &FLEXIBLE

# #1A KIOSK SCHEME OPEN &FLEXIBLE