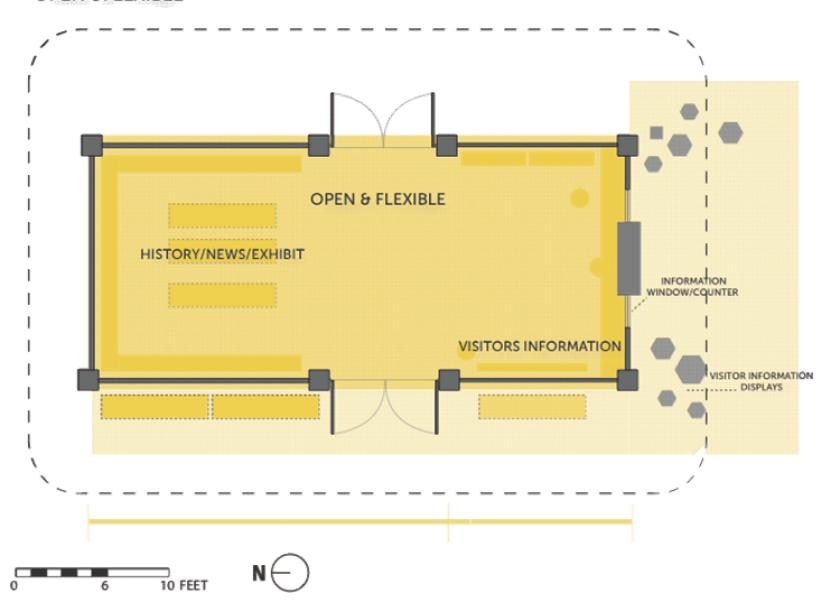

### HISTORIC EXHIBITS

THE NEW.STAND NEW YORK CITY

#2 KIOSK SCHEME FLEX SPACE WITH VISITORS INFORMATION

#### #2A KIOSK SCHEME FLEX SPACE WITH VISITORS INFORMATION

## #2B KIOSK SCHEME FLEX SPACE USAGE