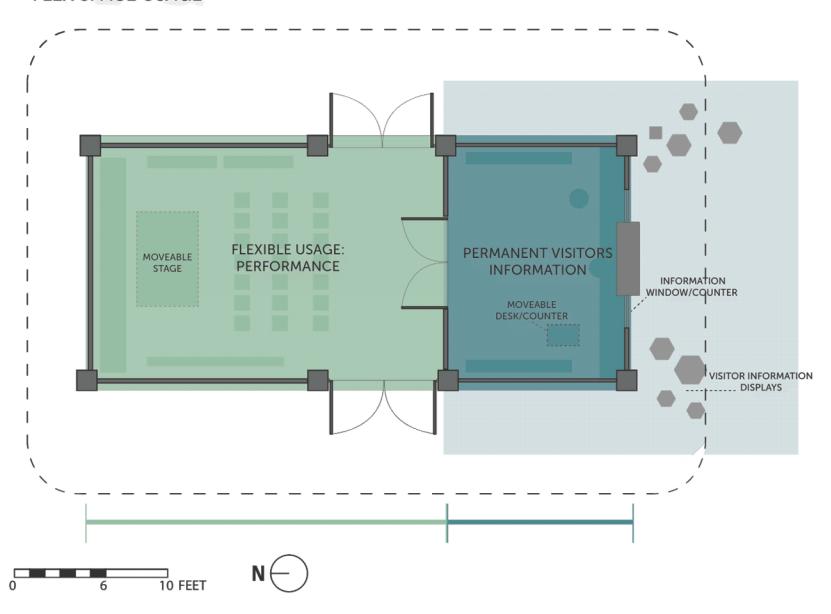

| <ul> <li>Interactive screen panels</li> <li>Movie Screen to feature films throughout the year</li> <li>Seating areas with solar powered phone charging stations</li> </ul> | Historical themed programming and amenities                                                                                                                                                         |



- 1. Open and Flexible
- 2. Permanent Visitors' Center with Flexible Space
- 3. Two Kiosk Scheme
- 4. Indoor/Outdoor Kiosk





#### #1 KIOSK SCHEME OPEN &FLEXIBLE



# #1A KIOSK SCHEME OPEN &FLEXIBLE



### HISTORIC EXHIBITS













THE NEW.STAND NEW YORK CITY

#2 KIOSK SCHEME FLEX SPACE WITH VISITORS INFORMATION



#### #2A KIOSK SCHEME FLEX SPACE WITH VISITORS INFORMATION



## #2B KIOSK SCHEME FLEX SPACE USAGE



#### VISITORS' CENTER



### THE NEWS STAND: BARCELONA







#### #3 KIOSK SCHEME TWO KIOSKS





### BEACH BAR AND GRILL: DETROIT



## #4 KIOSK SCHEME OUTDOORS VENDING/INDOORS VISITOR INFORMATION



### **NEWS STAND: NEW YORK CITY**



### FOOD KIOSK/CAFE









### HERALD SQUARE: NEW YORK CITY





- 1. Flexible Programming & Game Area
- 2. Visitors' Center with Tour Area and Garden
- 3. Two Kiosks and Performance Area
- 4. Indoor/Outdoor Kiosk with Performance and Information Area

















### **OUTDOOR GAMES**









### THE GARDEN













## **PERFORMANCES**









#### **OUTDOOR ART EXHIBITS**











## **FOOD VENDING**













## **VISITOR INFORMATION**









## INFORMATION KIOSK



















### **SEATING**













## PHONE CHARGERS