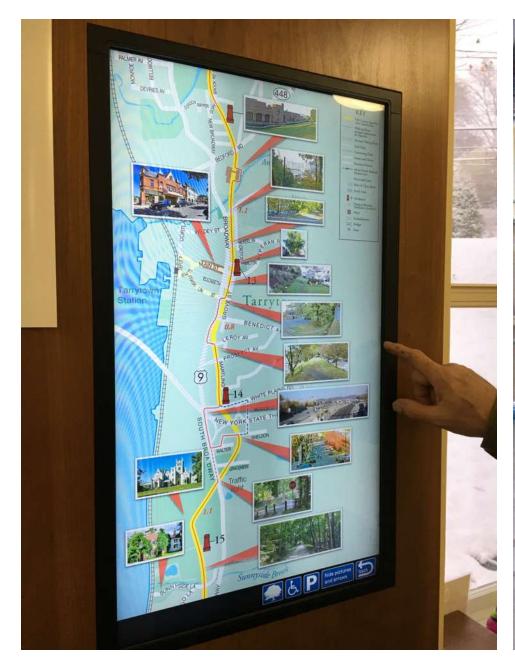

## #2A KIOSK SCHEME FLEX SPACE WITH VISITORS INFORMATION



## #2B KIOSK SCHEME FLEX SPACE USAGE



#### VISITORS' CENTER



### THE NEWS STAND: BARCELONA







#### #3 KIOSK SCHEME TWO KIOSKS





### BEACH BAR AND GRILL: DETROIT



## #4 KIOSK SCHEME OUTDOORS VENDING/INDOORS VISITOR INFORMATION



### **NEWS STAND: NEW YORK CITY**



### FOOD KIOSK/CAFE









### HERALD SQUARE: NEW YORK CITY





- 1. Flexible Programming & Game Area
- 2. Visitors' Center with Tour Area and Garden
- 3. Two Kiosks and Performance Area
- 4. Indoor/Outdoor Kiosk with Performance and Information Area

















### **OUTDOOR GAMES**









### THE GARDEN













## **PERFORMANCES**









#### **OUTDOOR ART EXHIBITS**











## **FOOD VENDING**













## **VISITOR INFORMATION**









## INFORMATION KIOSK



















### **SEATING**













## PHONE CHARGERS







### SHADE











## **PAVILIONS**









# LIGHTING



### BRRR....IT'S COLD OUT THERE!