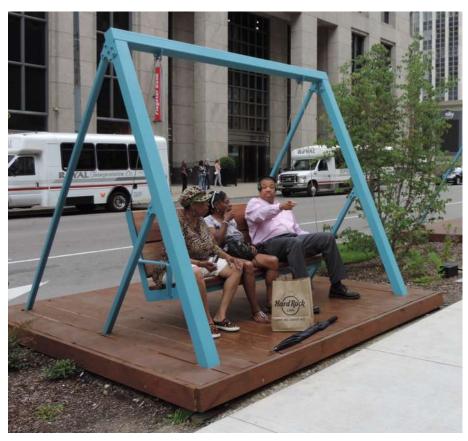

B KIOSK SCHEME FLEX SPACE USAGE



#### VISITORS' CENTER



### THE NEWS STAND: BARCELONA







#### #3 KIOSK SCHEME TWO KIOSKS





### BEACH BAR AND GRILL: DETROIT



## #4 KIOSK SCHEME OUTDOORS VENDING/INDOORS VISITOR INFORMATION



### **NEWS STAND: NEW YORK CITY**



### FOOD KIOSK/CAFE









### HERALD SQUARE: NEW YORK CITY





- 1. Flexible Programming & Game Area
- 2. Visitors' Center with Tour Area and Garden
- 3. Two Kiosks and Performance Area
- 4. Indoor/Outdoor Kiosk with Performance and Information Area

















### **OUTDOOR GAMES**









### THE GARDEN













## **PERFORMANCES**









#### **OUTDOOR ART EXHIBITS**











## **FOOD VENDING**













## **VISITOR INFORMATION**









## INFORMATION KIOSK



















### **SEATING**













## PHONE CHARGERS







### SHADE











## **PAVILIONS**









# LIGHTING



### BRRR....IT'S COLD OUT THERE!