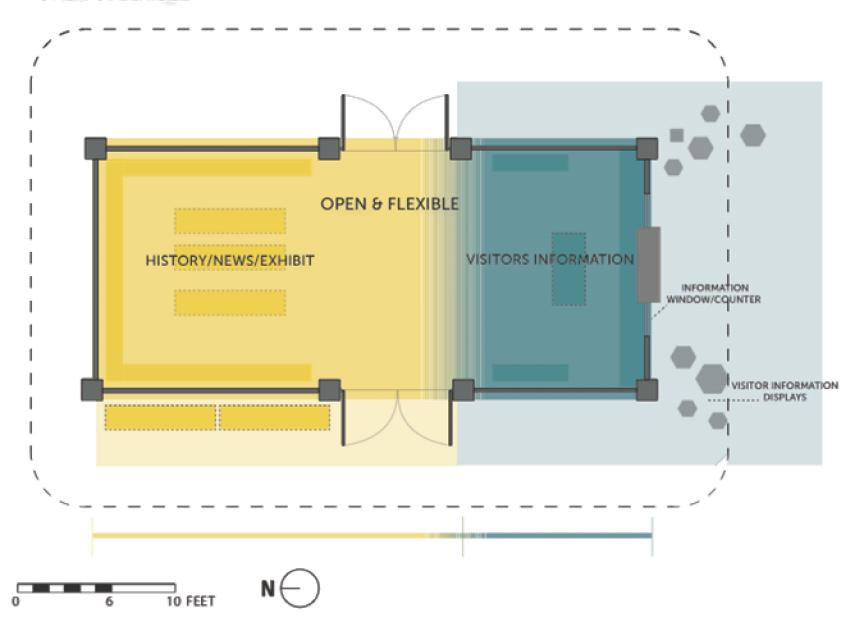

| <ul> <li>Interactive screen panels</li> <li>Movie Screen to feature films throughout the year</li> <li>Seating areas with solar powered phone charging stations</li> </ul> | Historical themed programming and amenities                                                                                                                                                         |



- 1. Open and Flexible
- 2. Permanent Visitors' Center with Flexible Space
- 3. Two Kiosk Scheme
- 4. Indoor/Outdoor Kiosk





#### #1 KIOSK SCHEME OPEN &FLEXIBLE



# #1A KIOSK SCHEME OPEN &FLEXIBLE



### HISTORIC EXHIBITS













THE NEW.STAND NEW YORK CITY

#2 KIOSK SCHEME FLEX SPACE WITH VISITORS INFORMATION



#### #2A KIOSK SCHEME FLEX SPACE WITH VISITORS INFORMATION



## #2B KIOSK SCHEME FLEX SPACE USAGE



#### VISITORS' CENTER



### THE NEWS STAND: BARCELONA







#### #3 KIOSK SCHEME TWO KIOSKS





### BEACH BAR AND GRILL: DETROIT



## #4 KIOSK SCHEME OUTDOORS VENDING/INDOORS VISITOR INFORMATION



### **NEWS STAND: NEW YORK CITY**



### FOOD KIOSK/CAFE









### HERALD SQUARE: NEW YORK CITY





- 1. Flexible Programming & Game Area
- 2. Visitors' Center with Tour Area and Garden
- 3. Two Kiosks and Performance Area
- 4. Indoor/Outdoor Kiosk with Performance and Information Area

















### **OUTDOOR GAMES**