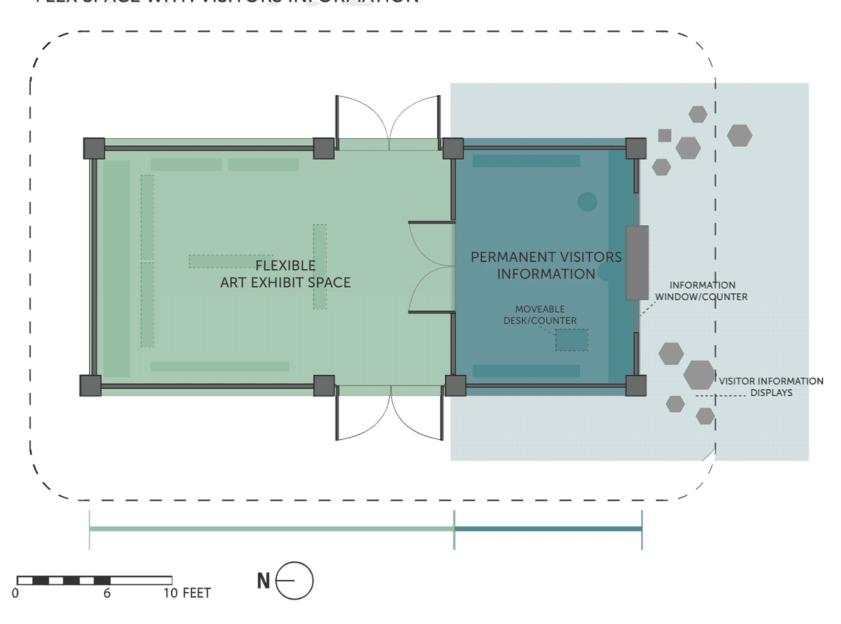

| <ul> <li>Interactive screen panels</li> <li>Movie Screen to feature films throughout the year</li> <li>Seating areas with solar powered phone charging stations</li> </ul> | Historical themed programming and amenities                                                                                                                                                         |



- 1. Open and Flexible
- 2. Permanent Visitors' Center with Flexible Space
- 3. Two Kiosk Scheme
- 4. Indoor/Outdoor Kiosk





#### #1 KIOSK SCHEME OPEN &FLEXIBLE



# #1A KIOSK SCHEME OPEN &FLEXIBLE



### HISTORIC EXHIBITS













THE NEW.STAND NEW YORK CITY

#2 KIOSK SCHEME FLEX SPACE WITH VISITORS INFORMATION



#### #2A KIOSK SCHEME FLEX SPACE WITH VISITORS INFORMATION



## #2B KIOSK SCHEME FLEX SPACE USAGE



#### VISITORS' CENTER



### THE NEWS STAND: BARCELONA







#### #3 KIOSK SCHEME TWO KIOSKS





### BEACH BAR AND GRILL: DETROIT



## #4 KIOSK SCHEME OUTDOORS VENDING/INDOORS VISITOR INFORMATION



### **NEWS STAND: NEW YORK CITY**



### FOOD KIOSK/CAFE









### HERALD SQUARE: NEW YORK CITY





- 1. Flexible Programming & Game Area
- 2. Visitors' Center with Tour Area and Garden
- 3. Two Kiosks and Performance Area
- 4. Indoor/Outdoor Kiosk with Performance and Information Area

















### **OUTDOOR GAMES**









### THE GARDEN













## **PERFORMANCES**









#### **OUTDOOR ART EXHIBITS**











## **FOOD VENDING**













## **VISITOR INFORMATION**









## INFORMATION KIOSK



















### **SEAT