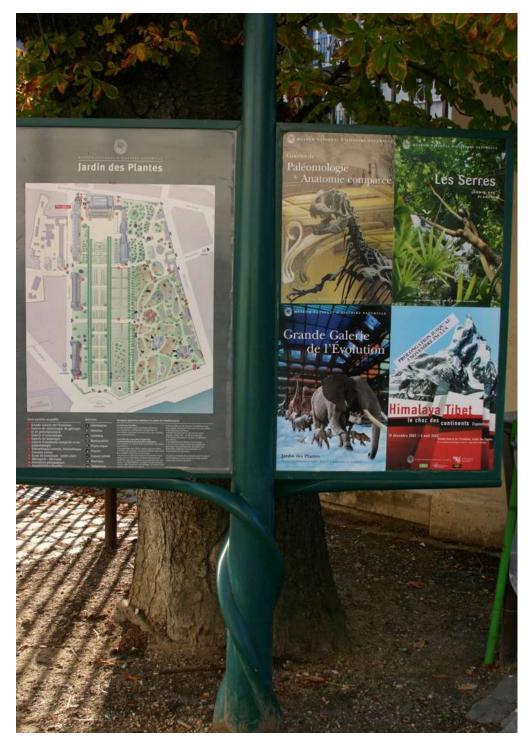

2A KIOSK SCHEME FLEX SPACE WITH VISITORS INFORMATION



## #2B KIOSK SCHEME FLEX SPACE USAGE



#### VISITORS' CENTER



### THE NEWS STAND: BARCELONA







#### #3 KIOSK SCHEME TWO KIOSKS





### BEACH BAR AND GRILL: DETROIT



## #4 KIOSK SCHEME OUTDOORS VENDING/INDOORS VISITOR INFORMATION



### **NEWS STAND: NEW YORK CITY**



### FOOD KIOSK/CAFE









### HERALD SQUARE: NEW YORK CITY





- 1. Flexible Programming & Game Area
- 2. Visitors' Center with Tour Area and Garden
- 3. Two Kiosks and Performance Area
- 4. Indoor/Outdoor Kiosk with Performance and Information Area

















### **OUTDOOR GAMES**









### THE GARDEN













## **PERFORMANCES**









#### **OUTDOOR ART EXHIBITS**











## **FOOD VENDING**













## **VISITOR INFORMATION**









## INFORMATION KIOSK



















### **SEATING**













## PHONE CHARGERS







### SHADE











## **PAVILIONS**









# LIGHTING



### BRRR....IT'S COLD OUT THERE!