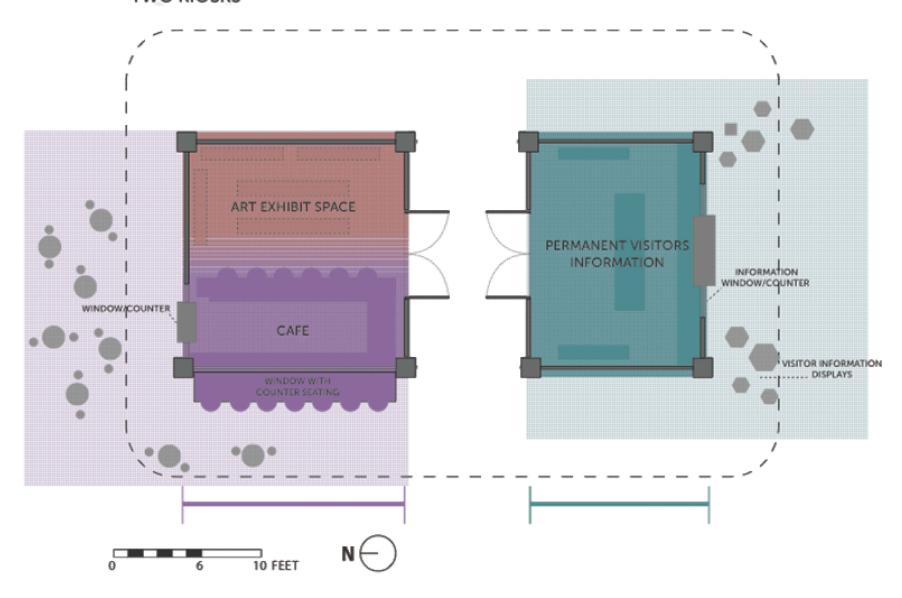

li> <li>Seating areas with solar powered phone charging stations</li> </ul> | Historical themed programming and amenities                                                                                                                                                         |



- 1. Open and Flexible
- 2. Permanent Visitors' Center with Flexible Space
- 3. Two Kiosk Scheme
- 4. Indoor/Outdoor Kiosk





#### #1 KIOSK SCHEME OPEN &FLEXIBLE



# #1A KIOSK SCHEME OPEN &FLEXIBLE



### HISTORIC EXHIBITS













THE NEW.STAND NEW YORK CITY

#2 KIOSK SCHEME FLEX SPACE WITH VISITORS INFORMATION



#### #2A KIOSK SCHEME FLEX SPACE WITH VISITORS INFORMATION



## #2B KIOSK SCHEME FLEX SPACE USAGE



#### VISITORS' CENTER



### THE NEWS STAND: BARCELONA







#### #3 KIOSK SCHEME TWO KIOSKS





### BEACH BAR AND GRILL: DETROIT



## #4 KIOSK SCHEME OUTDOORS VENDING/INDOORS VISITOR INFORMATION



### **NEWS STAND: NEW YORK CITY**



### FOOD KIOSK/CAFE









### HERALD SQUARE: NEW YORK CITY





- 1. Flexible Programming & Game Area
- 2. Visitors' Center with Tour Area and Garden
- 3. Two Kiosks and Performance Area
- 4. Indoor/Outdoor Kiosk with Performance and Information Area

















### **OUTDOOR GAMES**









### THE GARDEN













## **PERFORMANCES**









#### **OUTDOOR ART EXHIBITS**











## **FOOD VENDING**













## **VISITOR INFORMATION**









## INFORMATION KIOSK



















### **SEATING**













## PHONE CHARGERS







### SHADE











## **PAVILIONS**









# LIGHTING



### BRRR....IT'S COLD OUT THERE!