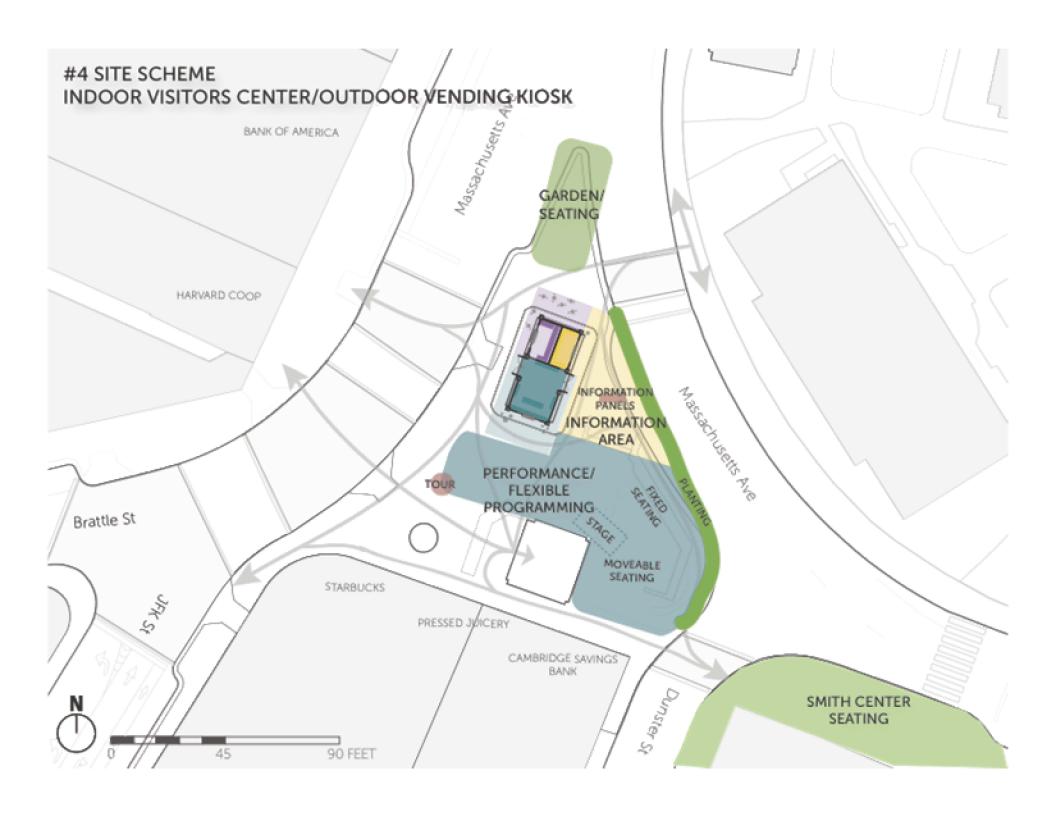

&FLEXIBLE



### HISTORIC EXHIBITS













THE NEW.STAND NEW YORK CITY

#2 KIOSK SCHEME FLEX SPACE WITH VISITORS INFORMATION



#### #2A KIOSK SCHEME FLEX SPACE WITH VISITORS INFORMATION



## #2B KIOSK SCHEME FLEX SPACE USAGE



#### VISITORS' CENTER



### THE NEWS STAND: BARCELONA







#### #3 KIOSK SCHEME TWO KIOSKS





### BEACH BAR AND GRILL: DETROIT



## #4 KIOSK SCHEME OUTDOORS VENDING/INDOORS VISITOR INFORMATION



### **NEWS STAND: NEW YORK CITY**



### FOOD KIOSK/CAFE









### HERALD SQUARE: NEW YORK CITY





- 1. Flexible Programming & Game Area
- 2. Visitors' Center with Tour Area and Garden
- 3. Two Kiosks and Performance Area
- 4. Indoor/Outdoor Kiosk with Performance and Information Area

















### **OUTDOOR GAMES**









### THE GARDEN













## **PERFORMANCES**









#### **OUTDOOR ART EXHIBITS**











## **FOOD VENDING**













## **VISITOR INFORMATION**









## INFORMATION KIOSK



















### **SEATING**













## PHONE CHARGERS







### SHADE











## **PAVILIONS**









# LIGHTING



### BRRR....IT'S COLD OUT THERE!