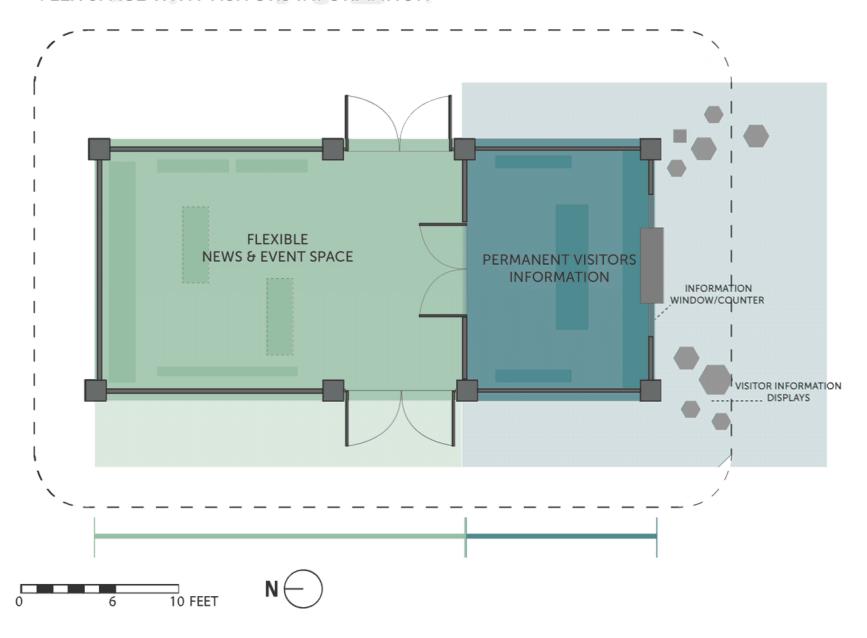

#### #2A KIOSK SCHEME FLEX SPACE WITH VISITORS INFORMATION

#### VISITORS' CENTER