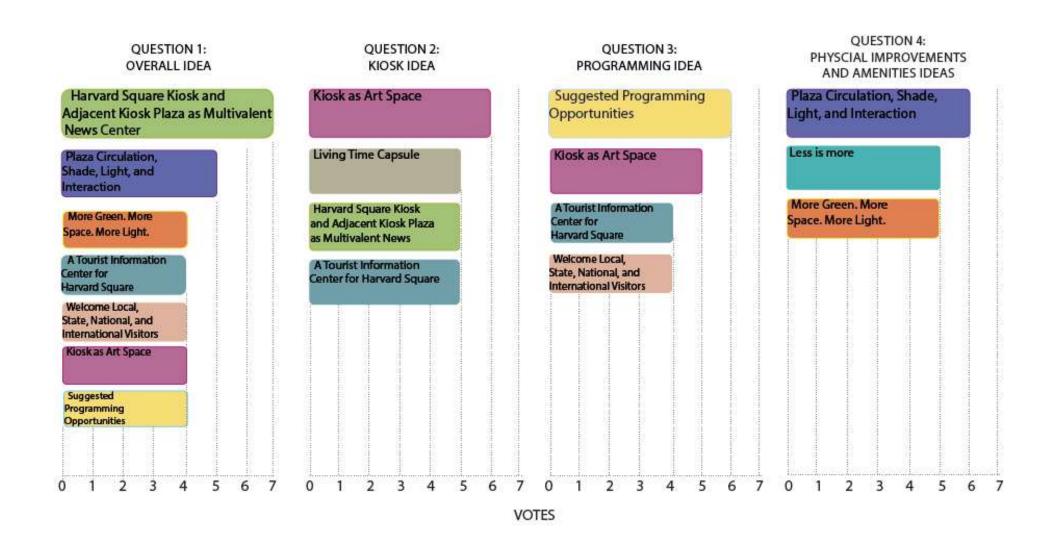

## CALL FOR IDEAS: DESCRIPTIONS

| TITLE                                                                      | SUMMARY/MAIN POINTS                                                                                                                                                                                                                                                                            | PHYSICAL<br>AMENITIES                                                                                                       | PROGRAMMING                                                                                                             |
|----------------------------------------------------------------------------|------------------------------------------------------------------------------------------------------------------------------------------------------------------------------------------------------------------------------------------------------------------------------------------------|-----------------------------------------------------------------------------------------------------------------------------|-------------------------------------------------------------------------------------------------------------------------|
| Harvard Square<br>Kiosk and Adjacent<br>Kiosk Plaza as<br>Multivalent News | Kiosk: Welcome Center with ticket booth, tourist center, newstand and small history museum     Plaza and Amenities: water feature, seating and umbrellas, landscaping, pulldown screen, vendor carts                                                                                           | <ul><li>Movie screen</li><li>Vendor carts</li><li>Water feature</li></ul>                                                   | <ul><li>Visitor Center</li><li>News</li><li>History Museum</li><li>Sports and movie screening</li><li>Vending</li></ul> |
| Kiosk as Art Space                                                         | The Kiosk could be a great "pop-<br>up" space for two or three artists<br>at a time to display and sell their<br>work.                                                                                                                                                                         | Pop-Up Space                                                                                                                | Art exhibition                                                                                                          |
| Plaza Circulation,<br>Shade, Light, and<br>Interaction                     | <ul> <li>Pedestrian Circulation<br/>improvements to allow more<br/>efficient movement through space<br/>and invite lingering</li> <li>Light, Shade &amp; Public Art to define<br/>a distinctive public space</li> <li>Interactive display to provide<br/>information and wayfinding</li> </ul> | <ul><li>Seating areas</li><li>Landscaping</li><li>Illumination (night)</li><li>Digital display</li><li>Public art</li></ul> |                                                                                                                         |
| More Green. More<br>Space. More Light.                                     | <ul> <li>Introduce more green: eliminate<br/>the Pit, plant shade trees in space</li> <li>Create more space inside and<br/>outside Kiosk</li> <li>Bring more light to underground<br/>MBTA station</li> </ul>                                                                                  | <ul> <li>Trees</li> <li>Glass enclosure addition to<br/>Kiosk</li> <li>Translucent plaza ground<br/>treatment</li> </ul>    |                                                                                                                         |
| A Tourist<br>Information Center<br>for<br>Harvard Square                   | Recommendations for a<br>professional tourist information<br>center (TIC) in the Harvard Square<br>Kiosk                                                                                                                                                                                       | Visitor Center                                                                                                              |                                                                                                                         |
| Less is More                                                               | <ul> <li>Introduce seating inside and around Kiosk</li> <li>Introduce interactive digital displays</li> <li>Primary role for Plaza is point of access to MBTA Red Line</li> </ul>                                                                                                              | <ul><li>Seating</li><li>Digital displays</li></ul>                                                                          |                                                                                                                         |

| TITLE                                                                    | SUMMARY/MAIN POINTS                                                                                                                                                                                                                                                                                                                                                                                                                                                                                                                                                                                                                              | PHYSICAL<br>AMENITIES                                                                                                                                                      | PROGRAMMING                                                                                                                                                                                         |
|--------------------------------------------------------------------------|--------------------------------------------------------------------------------------------------------------------------------------------------------------------------------------------------------------------------------------------------------------------------------------------------------------------------------------------------------------------------------------------------------------------------------------------------------------------------------------------------------------------------------------------------------------------------------------------------------------------------------------------------|----------------------------------------------------------------------------------------------------------------------------------------------------------------------------|-----------------------------------------------------------------------------------------------------------------------------------------------------------------------------------------------------|
| Welcome Local,<br>State, National, and<br>International Visitors         | <ul> <li>Maintain the historic value and traditions of the square, keep the space locally maintained and operated.</li> <li>Maintain attractive, unique, locally run business or community entity in this space</li> <li>Continue to sell most popular newspapers and magazines in small outdoor areas</li> <li>Maintain classic essence of the Kiosk building structure</li> <li>Staff the space year round and 7 days a week with long hours</li> <li>Support through dedicated tourist, visitor and local sponsorship revenue; Promote Harvard Square entitites of all kinds through highly trained, knowledgable personable staff</li> </ul> |                                                                                                                                                                            |                                                                                                                                                                                                     |
| Suggested<br>Programming<br>Opportunities for<br>Harvard Square<br>Kiosk | <ul> <li>•The Kiosk should be staffed every day from early in the morning until and throughout the evening all year long</li> <li>•These events should take place throughout the year, as appropriate</li> </ul>                                                                                                                                                                                                                                                                                                                                                                                                                                 |                                                                                                                                                                            | Voter registration, Wayfinding,<br>Maps, Public Toilet locations,<br>Tours, Harvard Square<br>business listings, City-wide<br>festival and events listings,<br>Historical information, and<br>more. |
| Living Time Capsule                                                      | <ul> <li>Interactive time-capsule display documenting both the city's history and community's personal memories</li> <li>Kiosk as Welcome Center with micro museum and still sells international newspapers</li> </ul>                                                                                                                                                                                                                                                                                                                                                                                                                           | <ul> <li>Interactive screen panels</li> <li>Movie Screen to feature films throughout the year</li> <li>Seating areas with solar powered phone charging stations</li> </ul> | Historical themed programming and amenities                                                                                                                                                         |