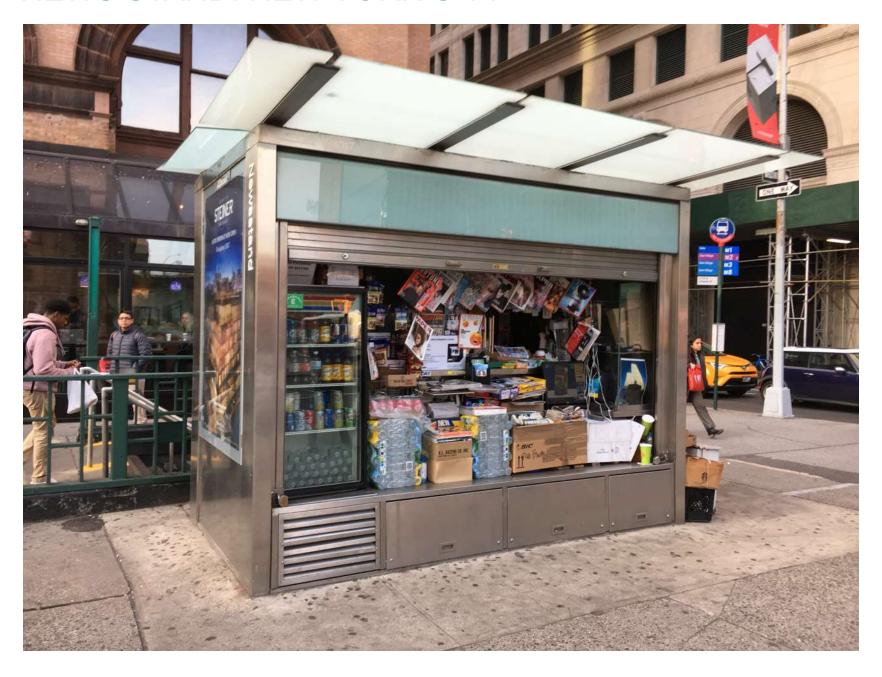

### HISTORIC EXHIBITS

THE NEW.STAND NEW YORK CITY

#2 KIOSK SCHEME FLEX SPACE WITH VISITORS INFORMATION

### **NEWS STAND: NEW YORK CITY**