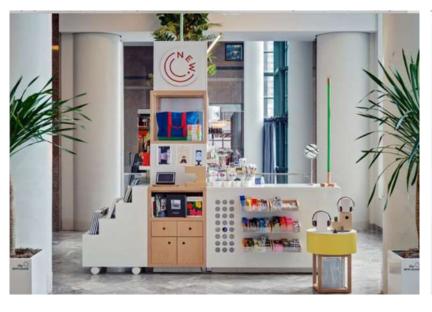

| <ul> <li>Interactive screen panels</li> <li>Movie Screen to feature films throughout the year</li> <li>Seating areas with solar powered phone charging stations</li> </ul> | Historical themed programming and amenities                                                                                                                                                         |



- 1. Open and Flexible
- 2. Permanent Visitors' Center with Flexible Space
- 3. Two Kiosk Scheme
- 4. Indoor/Outdoor Kiosk





#### #1 KIOSK SCHEME OPEN &FLEXIBLE



# #1A KIOSK SCHEME OPEN &FLEXIBLE



### HISTORIC EXHIBITS













THE NEW.STAND NEW YORK CITY

#2 KIOSK SCHEME FLEX SPACE WITH VISITORS INFORMATION



#### #2A KIOSK SCHEME FLEX SPACE WITH VISITORS INFORMATION



## #2B KIOSK SCHEME FLEX SPACE USAGE



#### VISITORS' CENTER



### THE NEWS STAND: BARCELONA







#### #3 KIOSK SCHEME TWO KIOSKS





### BEACH BAR AND GRILL: DETROIT



## #4 KIOSK SCHEME OUTDOORS VENDING/INDOORS VISITOR INFORMATION



### **NEWS STAND: NEW YORK CITY**



### FOOD KIOSK/CAFE









### HERALD SQUARE: NEW YORK CITY





- 1. Flexible Programming & Game Area
- 2. Visitors' Center with Tour Area and Garden
- 3. Two Kiosks and Performance Area
- 4. Indoor/Outdoor Kiosk with Performance and Information Area

















### **OUTDOOR GAMES**









### THE GARDEN













## **PERFORMANCES**









#### **