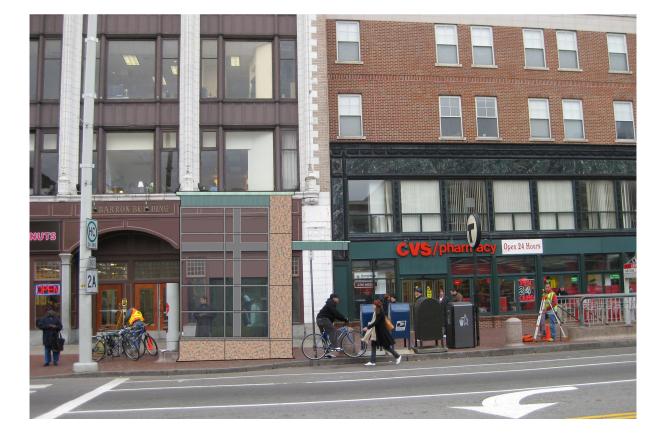

### **MBTA - VERTICAL TRANSPORATION IMPROVEMENTS** HARVARD SQUARE STATION

**ELEVATOR HEADHOUSE** 

**PROPOSED RENDERINGS** 

### EXISTING VIEW

PROPOSED VIEW