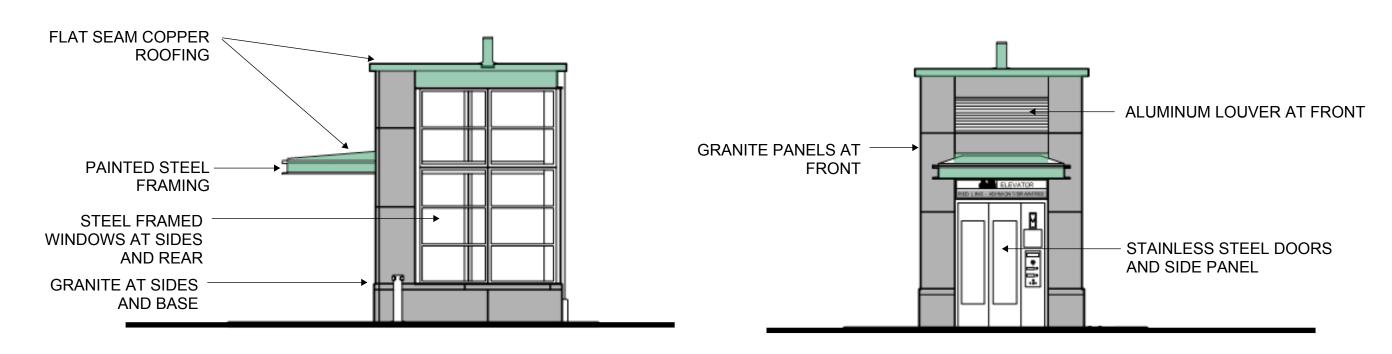

## MBTA - VERTICAL TRANSPORATION IMPROVEMENTS CENTRAL SQUARE STATION

**ELEVATOR HEADHOUSE** 

PROPOSED EXTERIOR ELEVATIONS

FRONT ELEVATION

SIDE ELEVATION