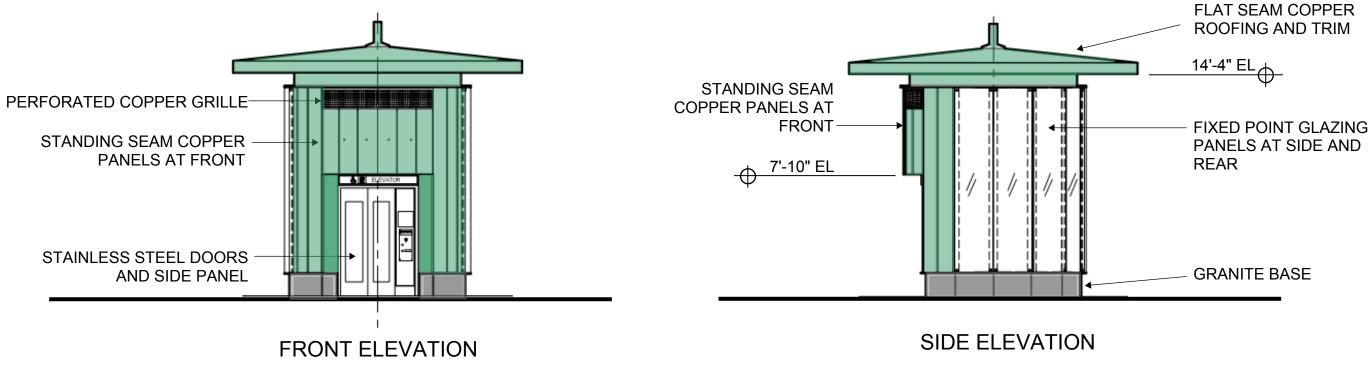

## **MBTA - VERTICAL TRANSPORATION IMPROVEMENTS** HARVARD SQUARE STATION

**ELEVATOR HEADHOUSE** 

**PROPOSED EXTERIOR ELEVATIONS** 