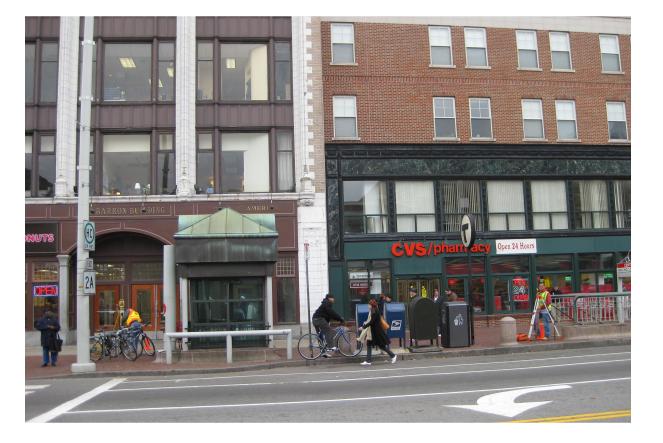

# **MBTA - VERTICAL TRANSPORATION IMPROVEMENTS CENTRAL SQUARE STATION**

**ELEVATOR HEADHOUSE** 

**PROPOSED RENDERINGS** 

**EXISTING VIEW** 

**PROPOSED VIEW**