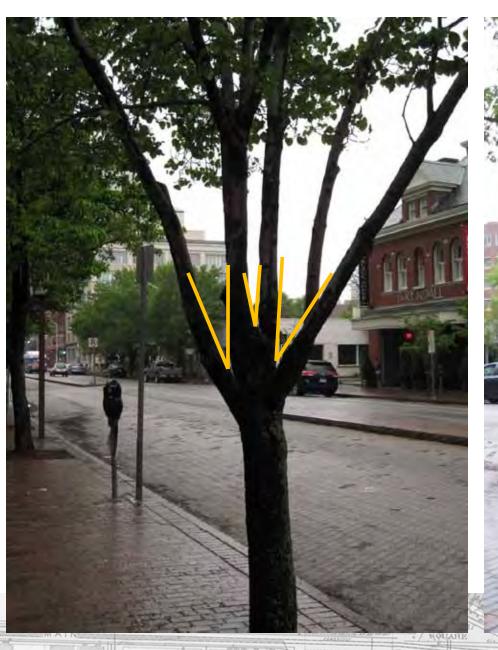

#### Pyrus calleryana = Callery Pear 'Bradford'

- 3 season tree-consistent springbloom
  - -glossy leaf
  - dependable fall color
- faster grower
- -urban tolerant/adaptable
- -structural problems

### Next Steps with Trees

- -keep old/add new
- -diversify tree types

#### Next Steps with Trees

- -keep old/add new
- -diversify tree types
- -use contemporary tree planting strategy

vertical elements

tree canopy

ground plane

lighting