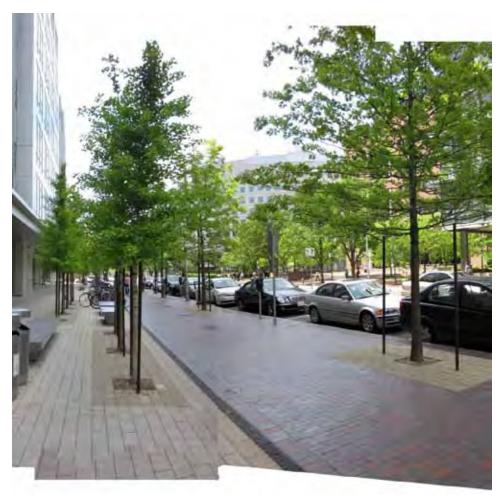

### Next Steps with Trees

- -keep old/add new
- -diversify tree types

#### Next Steps with Trees

- -keep old/add new
- -diversify tree types
- -use contemporary tree planting strategy

vertical elements

tree canopy

ground plane

lighting