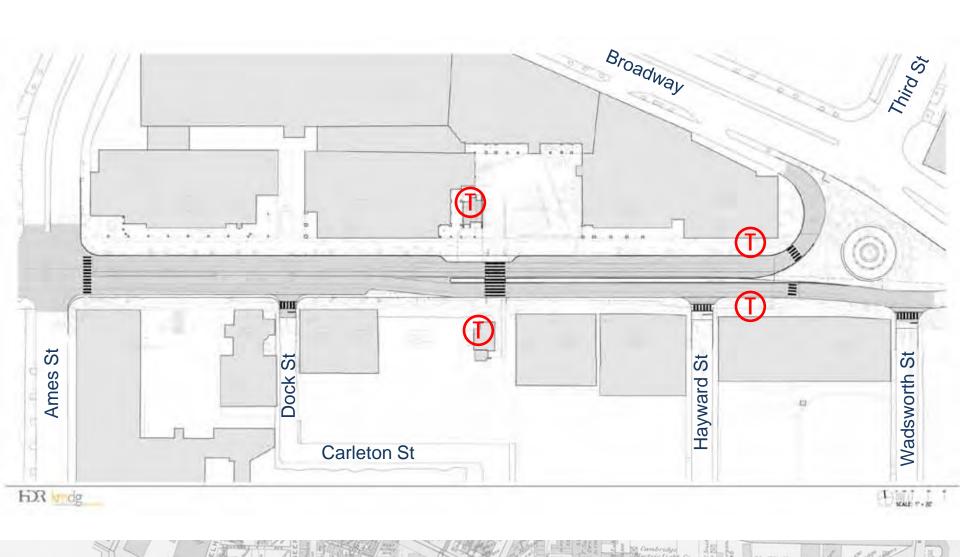

# Main Street - Existing Conditions



#### Main Street with Median



## Main Street with Median (west)









#### Main Street without Median



## Main Street without Median (west)









How does Main Street function in the larger context of Kendall Square?



How does Main Street function in the larger context of Kendall Square?

What are the components of a compelling streetscape?



vertical elements

tree canopy

ground plane

lighting



vertical elements

tree canopy

ground plane

lighting



#### Pyrus calleryana = Callery Pear 'Bradford'

- 3 season tree-consistent springbloom
  - -glossy leaf
  - dependable fall color
- faster grower
- -urban tolerant/adaptable



#### Pyrus calleryana = Callery Pear 'Bradford'

- 3 season tree-consistent springbloom
  - -glossy leaf
  - dependable fall color
- faster grower
- -urban tolerant/adaptable
- -