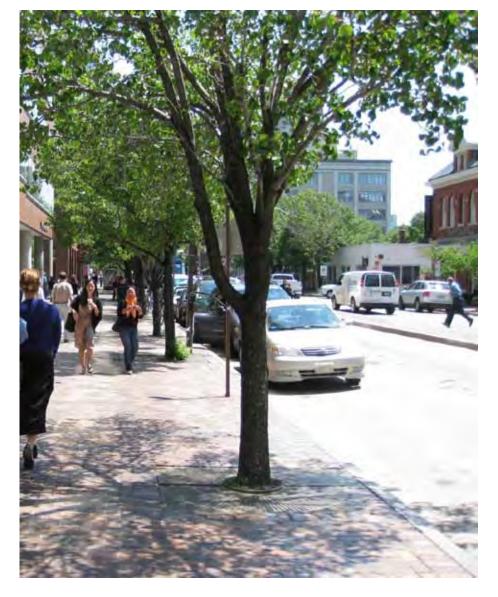

#### Next Steps with Trees

- -keep old/add new
- -diversify tree types
- -use contemporary tree planting strategy

vertical elements

tree canopy

ground plane

lighting

# Primary path of travel - concrete

Feature strip – **brick** 

vertical elements

tree canopy

ground plane

lighting

#### vertical elements

tree canopy

ground plane

lighting

vertical elements

tree canopy

ground plane

lighting