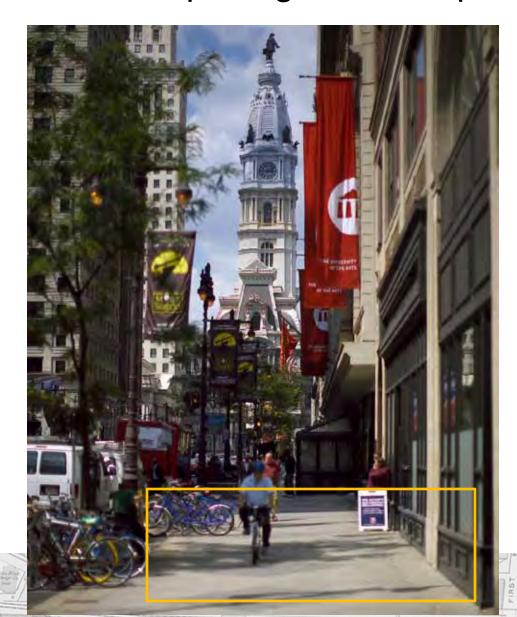

#### Bike Parking

-study done indicating significant need for more bike parking (double)

#### Bike Parking

-study done indicating significant need for more bike parking (double)

-incorporate into the sidewalk in a thoughtful way

- City standard racks will be supplemented
- -% for Art program 5 artists with 3 designs each exhibit in the fall