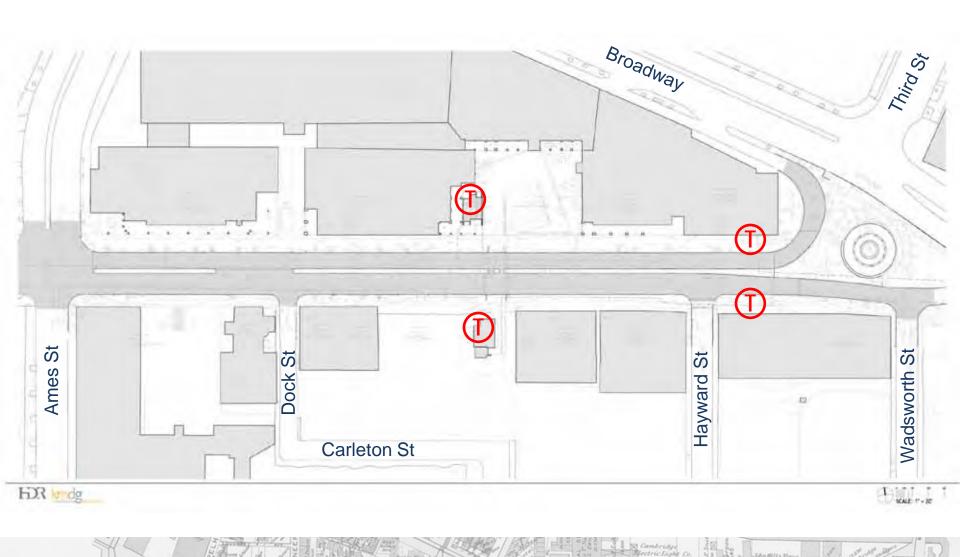

# Main Street - Existing Conditions



#### Main Street with Median



## Main Street with Median (west)









#### Main Street without Median



## Main Street without Median (west)









How does Main Street function in the larger context of Kendall Square?



How does Main Street function in the larger context of Kendall Square?

What are the components of a compelling streetscape?



vertical elements

tree canopy

ground plane

lighting



vertical elements

tree canopy

ground plane

lighting



#### Pyrus calleryana = Callery Pear 'Bradford'

- 3 season tree-consistent springbloom
  - -glossy leaf
  - dependable fall color
- faster grower
- -urban tolerant/adaptable



#### Pyrus calleryana = Callery Pear 'Bradford'

- 3 season tree-consistent springbloom
  - -glossy leaf
  - dependable fall color
- faster grower