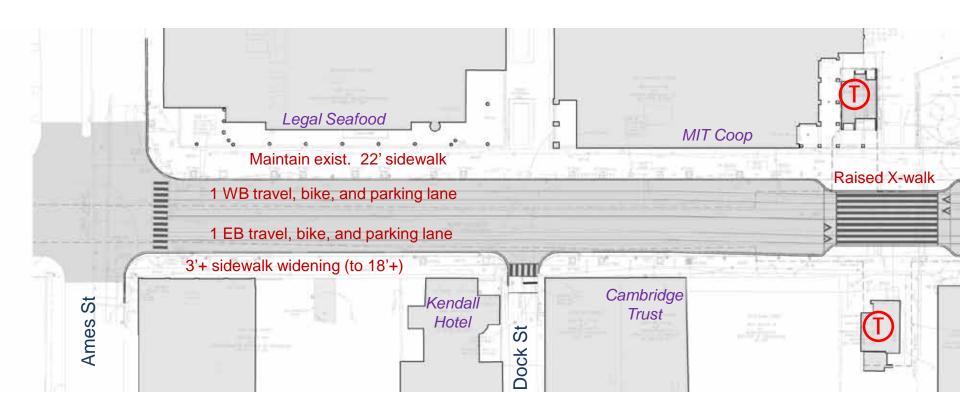

# Main Street - Existing Conditions



#### Main Street with Median



## Main Street with Median (west)









#### Main Street without Median



## Main Street without Median (west)









How does Main Street function in the larger context of Kendall Square?



How does Main Street function in the larger context of Kendall Square?

What are the components of a compelling streetscape?



vertical elements

tree canopy

ground plane

lighting



vertical elements

tree canopy

ground plane

lighting



#### Pyrus calleryana = Callery Pear 'Bradford'

- 3 season tree-consistent springbloom
  - -glossy leaf
  - dependable fall color
- faster grower
- -urban tolerant/adaptable



#### Pyrus calleryana = Callery Pear 'Bradford'

- 3 season tree-consistent springbloom
  - -glossy leaf
  - dependable fall color
- faster grower
- -urban tolerant/adaptable
- -structural problems











### Next Steps with Trees

- -keep old/add new
- -diversify tree types





#### Next S