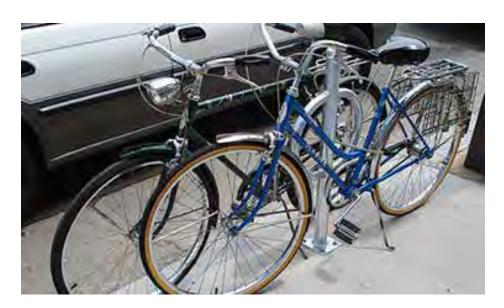

#### Bike Parking

-study done indicating significant need for more bike parking (double)

#### Bike Parking

-study done indicating significant need for more bike parking (double)

-incorporate into the sidewalk in a thoughtful way

- City standard racks will be supplemented
- -% for Art program 5 artists with 3 designs each exhibit in the fall