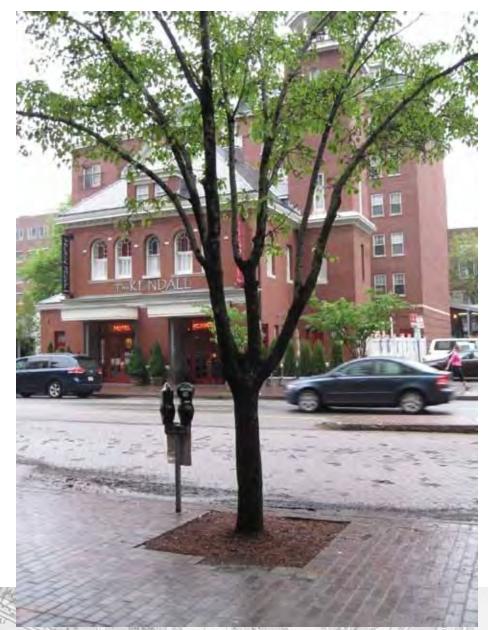

#### Pyrus calleryana = Callery Pear 'Bradford'

- 3 season tree-consistent springbloom
  - -glossy leaf
  - dependable fall color
- faster grower
- -urban tolerant/adaptable

#### Pyrus calleryana = Callery Pear 'Bradford'

- 3 season tree-consistent springbloom
  - -glossy leaf
  - dependable fall color
- faster grower
- -urban tolerant/adaptable
- -structural problems