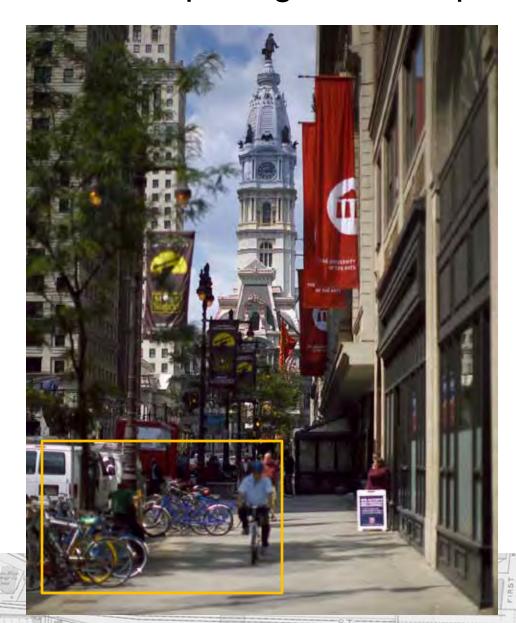

#### Bike Parking

-study done indicating significant need for more bike parking (double)

#### Bike Parking

-study done indicating significant need for more bike parking (double)

-incorporate into the sidewalk in a thoughtful way

- City standard racks will be supplemented
- -% for Art program 5 artists with 3 designs each exhibit in the fall