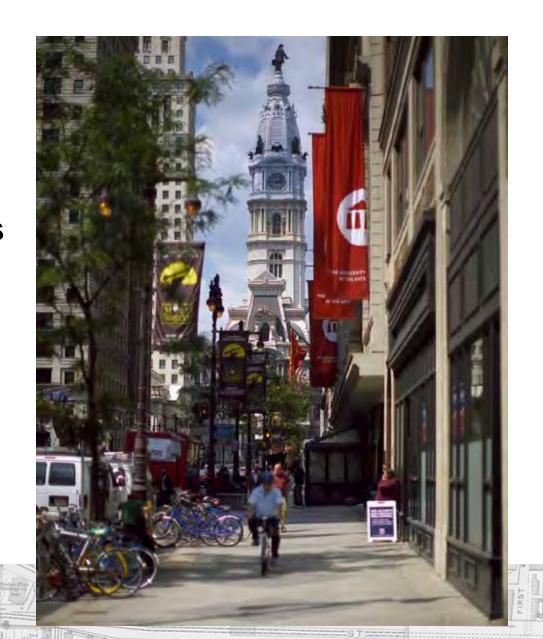

# Main Street - Existing Conditions

#### Main Street with Median

## Main Street with Median (west)