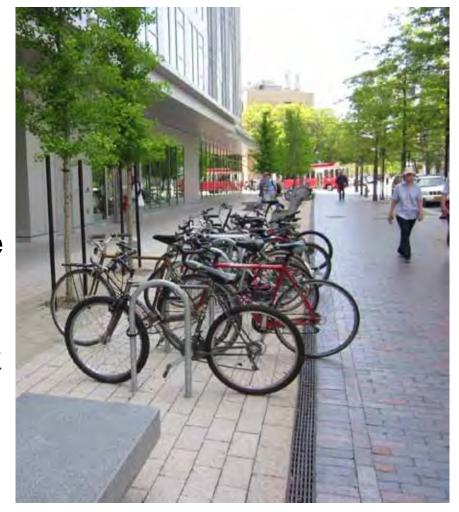

#### Bike Parking

-study done indicating significant need for more bike parking (double)

#### Bike Parking

-study done indicating significant need for more bike parking (double)

-incorporate into the sidewalk in a thoughtful way

- City standard racks will be supplemented
- -% for Art program 5 artists with 3 designs each exhibit in the fall