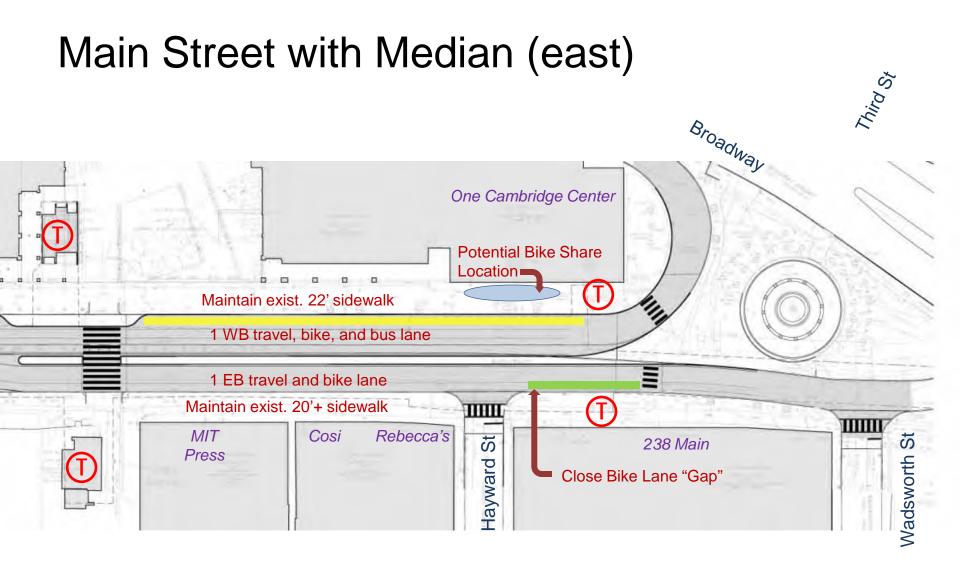

# Main Street - Existing Conditions



#### Main Street with Median



## Main Street with Median (west)









#### Main Street without Median



## Main Street without Median (west)









How does Main Street function in the larger context of Kendall Square?



How does Main Street function in the larger context of Kendall Square?

What are the components of a compelling streetscape?



vertical elements

tree canopy

ground plane

lighting



vertical elements

tree canopy

ground plane

lighting



#### Pyrus calleryana = Callery Pear 'Bradford'

- 3 season tree-consistent springbloom
  - -glossy leaf
  - dependable fall color
- faster grower
- -urban tolerant/adaptable



#### Pyrus calleryana = Callery Pear 'Bradford'

- 3 season tree-consistent springbloom
  - -glossy leaf
  - dependable fall color
- faster grower
- -urban tolerant/adaptable
- -structural problems











### Next S