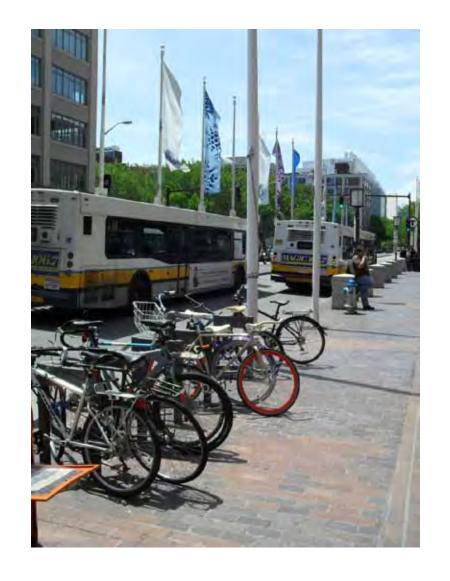

#### Bike Parking

-study done indicating significant need for more bike parking (double)

#### Bike Parking

-study done indicating significant need for more bike parking (double)

-incorporate into the sidewalk in a thoughtful way

- City standard racks will be supplemented
- -% for Art program 5 artists with 3 designs each exhibit in the fall