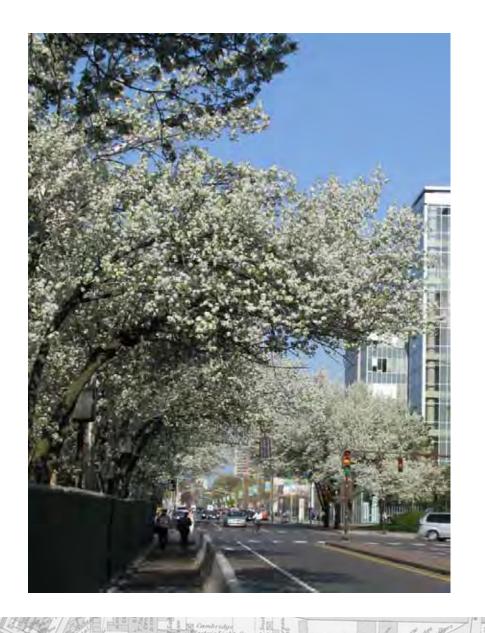

#### Pyrus calleryana = Callery Pear 'Bradford'

- 3 season tree-consistent springbloom
  - -glossy leaf
  - dependable fall color
- faster grower
- -urban tolerant/adaptable

#### Pyrus calleryana = Callery Pear 'Bradford'

- 3 season tree-consistent springbloom
  - -glossy leaf
  - dependable fall color
- faster grower
- -urban tolerant/adaptable
- -structural problems