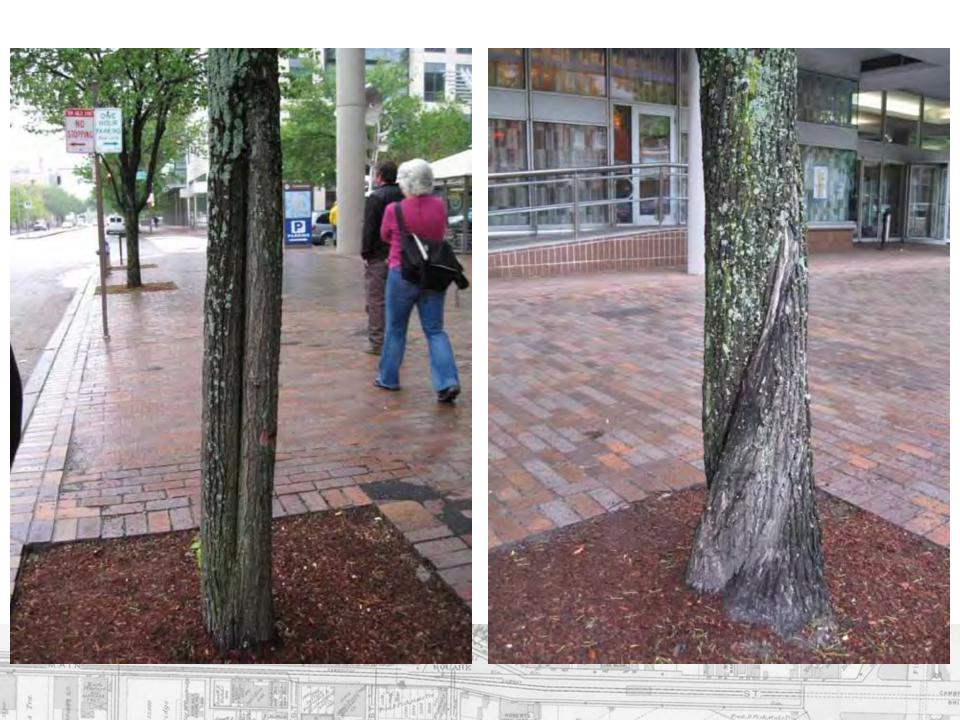

#### Pyrus calleryana = Callery Pear 'Bradford'

- 3 season tree-consistent springbloom
  - -glossy leaf
  - dependable fall color
- faster grower
- -urban tolerant/adaptable

#### Pyrus calleryana = Callery Pear 'Bradford'

- 3 season tree-consistent springbloom
  - -glossy leaf
  - dependable fall color
- faster grower
- -urban tolerant/adaptable
- -structural problems

### Next Steps with Trees

- -keep old/add new
- -diversify tree types

#### Next Steps with Trees

- -keep old/add new
- -diversify tree types
- -use contemporary tree planting strategy

vertical elements

tree canopy

ground plane

lighting