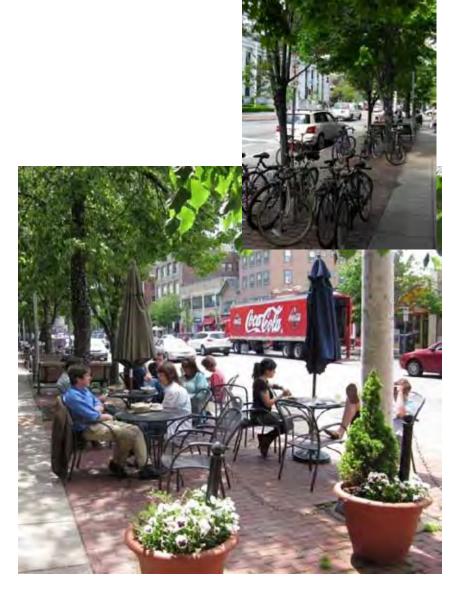

#### Bike Parking

-study done indicating significant need for more bike parking (double)

#### Bike Parking

-study done indicating significant need for more bike parking (double)

-incorporate into the sidewalk in a thoughtful way

- City standard racks will be supplemented
- -% for Art program 5 artists with 3 designs each exhibit in the fall