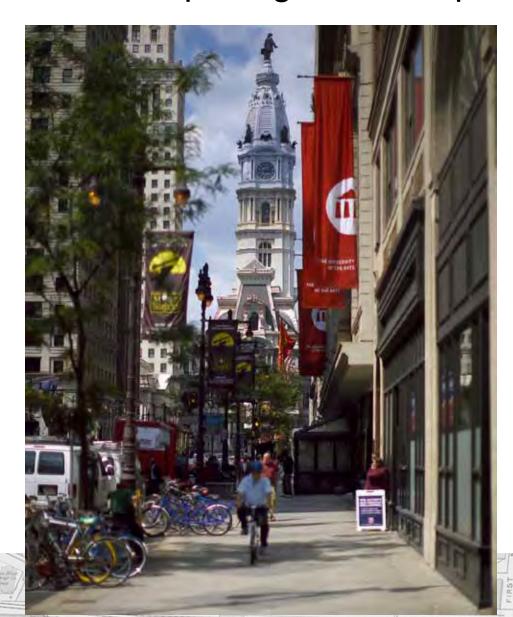

# Main Street - Existing Conditions

#### Main Street with Median

## Main Street with Median (west)