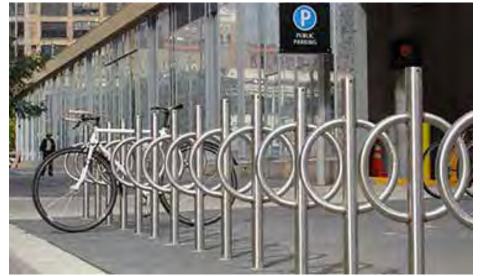

#### Bike Parking

-study done indicating significant need for more bike parking (double)

#### Bike Parking

-study done indicating significant need for more bike parking (double)

-incorporate into the sidewalk in a thoughtful way

- City standard racks will be supplemented
- -% for Art program 5 artists with 3 designs each exhibit in the fall