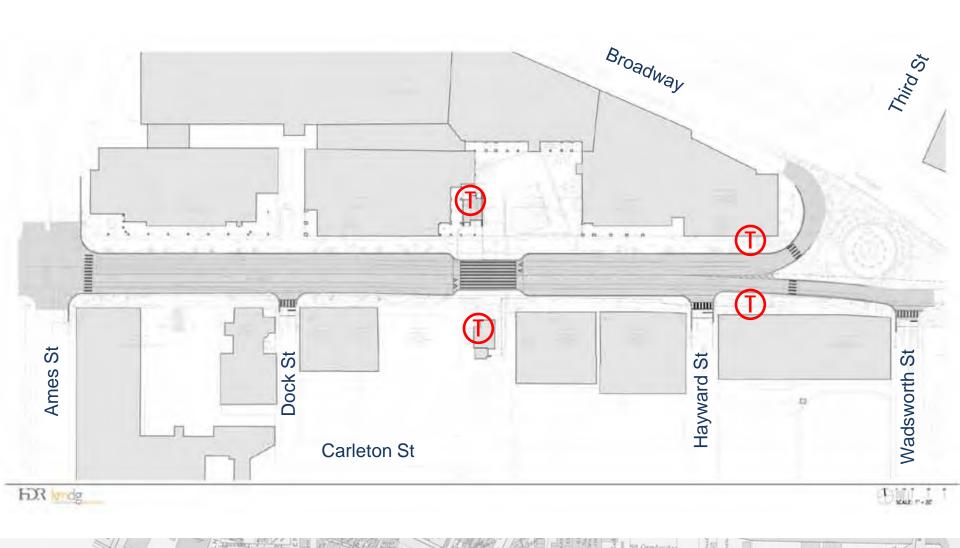

# Main Street - Existing Conditions



#### Main Street with Median



## Main Street with Median (west)









#### Main Street without Median



## Main Street without Median (west)









How does Main Street function in the larger context of Kendall Square?



How does Main Street function in the larger context of Kendall Square?

What are the components of a compelling streetscape?



vertical elements

tree canopy

ground plane

lighting



vertical elements

tree canopy

ground plane

lighting



#### Pyrus calleryana = Callery Pear 'Bradford'

- 3 season tree-consistent springbloom
  - -glossy leaf
  - dependable fall color
- faster grower
- -urban tolerant/adaptable



#### Pyrus calleryana = Callery Pear 'Bradford'

- 3 season tree-consistent springbloom
  - -glossy leaf
  - dependable fall color
- faster grower
- -urban tolerant/adaptable
- -structural problems











### Next Steps with Trees

- -keep old/add new