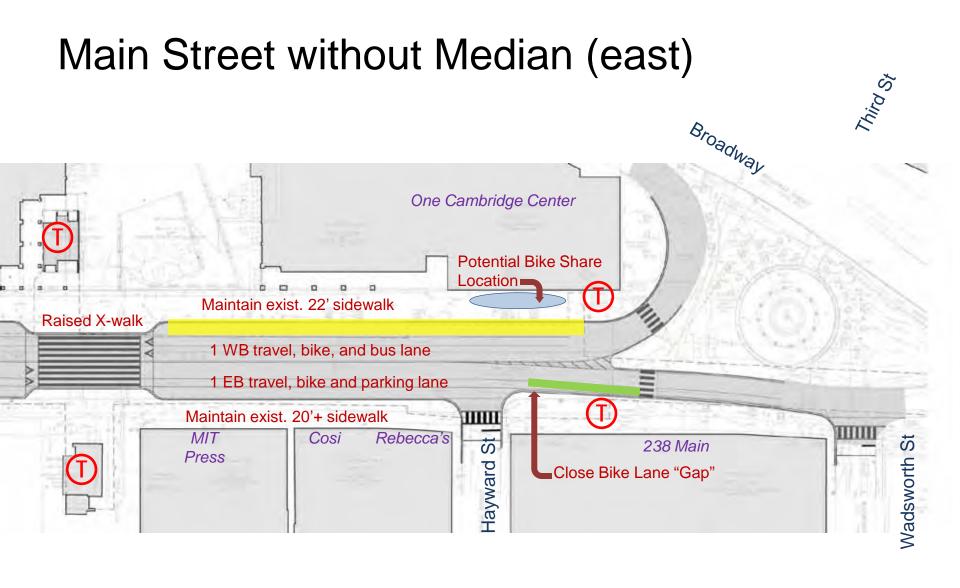

# Main Street - Existing Conditions



#### Main Street with Median



## Main Street with Median (west)









#### Main Street without Median



## Main Street without Median (west)









How does Main Street function in the larger context of Kendall Square?



How does Main Street function in the larger context of Kendall Square?

What are the components of a compelling streetscape?



vertical elements

tree canopy

ground plane

lighting



vertical elements

tree canopy

ground plane

lighting



#### Pyrus calleryana = Callery Pear 'Bradford'

- 3 season tree-consistent springbloom
  - -glossy leaf
  - dependable fall color
- faster grower
- -urban tolerant/adaptable



#### Pyrus calleryana = Callery Pear 'Bradford'

- 3 season tree-consistent springbloom
  - -glossy leaf
  - dependable fall color
- faster grower
- -urban tolerant/adaptable
- -structural problems











### Next Steps with Trees

- -keep old/add new
- -diversify tree types





#### Next Steps