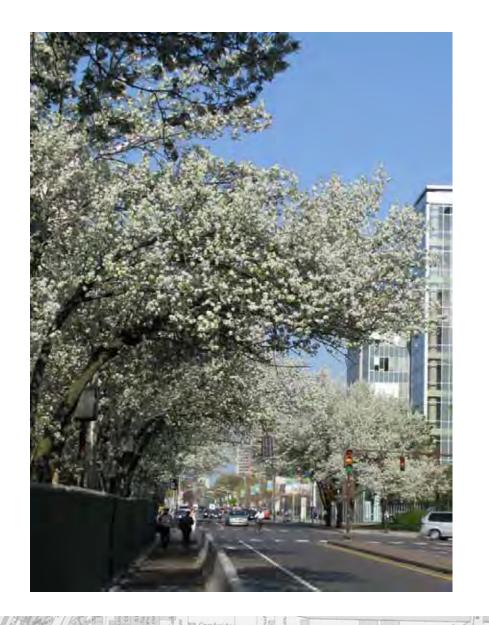

#### Pyrus calleryana = Callery Pear 'Bradford'

- 3 season tree-consistent springbloom
  - -glossy leaf
  - dependable fall color
- faster grower
- -urban tolerant/adaptable

#### Pyrus calleryana = Callery Pear 'Bradford'

- 3 season tree-consistent springbloom
  - -glossy leaf
  - dependable fall color
- faster grower
- -urban tolerant/adaptable
- -structural problems

### Next Steps with Trees

- -keep old/add new
- -diversify tree types

#### Next Steps with Trees

- -keep old/add new
- -diversify tree types
- -use contemporary tree planting strategy

vertical elements

tree canopy

ground plane

lighting