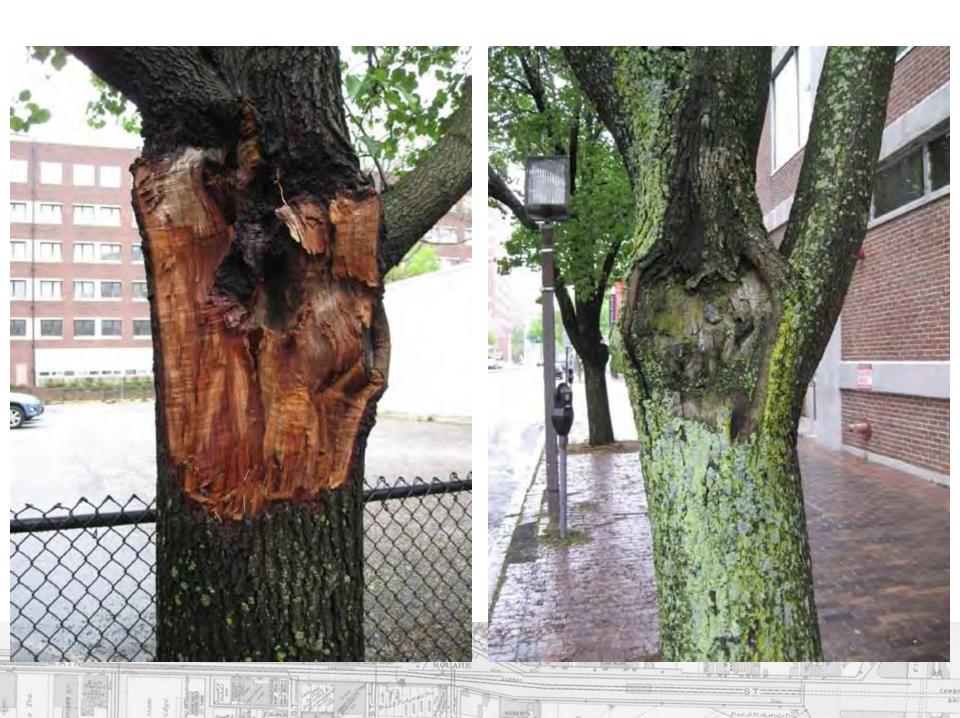

#### Pyrus calleryana = Callery Pear 'Bradford'

- 3 season tree-consistent springbloom
  - -glossy leaf
  - dependable fall color
- faster grower
- -urban tolerant/adaptable
- -structural problems

### Next Steps with Trees

- -keep old/add new
- -diversify tree types

#### Next Steps with Trees

- -keep old/add new
- -diversify tree types
- -use contemporary tree planting strategy

vertical elements

tree canopy

ground plane

lighting