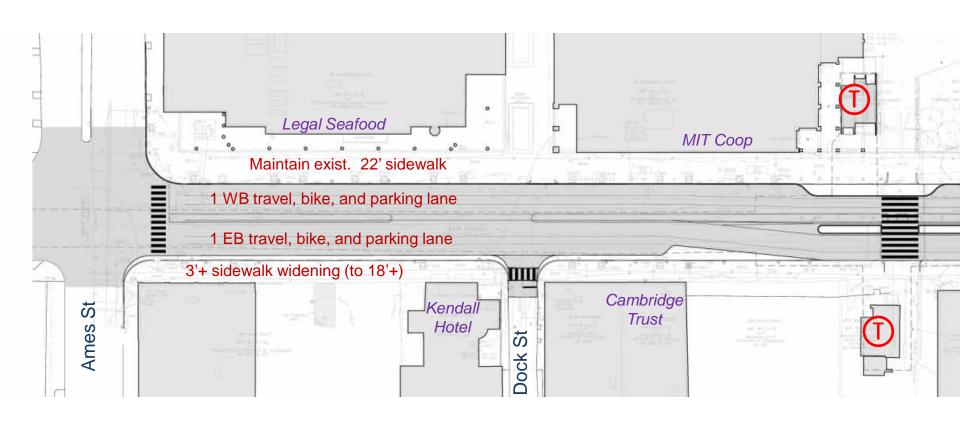

# Main Street - Existing Conditions



#### Main Street with Median



## Main Street with Median (west)









#### Main Street without Median



## Main Street without Median (west)









How does Main Street function in the larger context of Kendall Square?



How does Main Street function in the larger context of Kendall Square?

What are the components of a compelling streetscape?



vertical elements

tree canopy

ground plane

lighting



vertical elements

tree canopy

ground plane

lighting



#### Pyrus calleryana = Callery Pear 'Bradford'

- 3 season tree-consistent springbloom
  - -glossy leaf
  - dependable fall color
- faster grower
- -urban tolerant/adaptable



#### Pyrus calleryana = Callery Pear 'Bradford'

- 3 season tree-consistent springbloom
  - -glossy leaf
  - dependable fall color
- faster grower
- -urban tolerant/adaptable
- -structural problems











### Ne