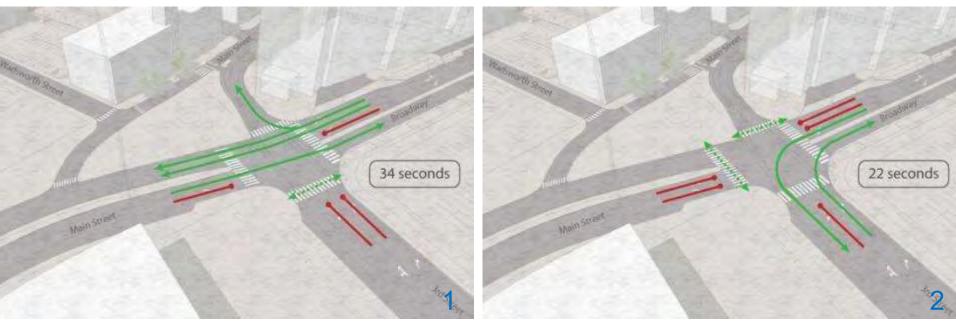

#### **Option 1** Vehicular Level of Service = D

### **Option 2** Vehicular Level of Service = D Individual moves = E