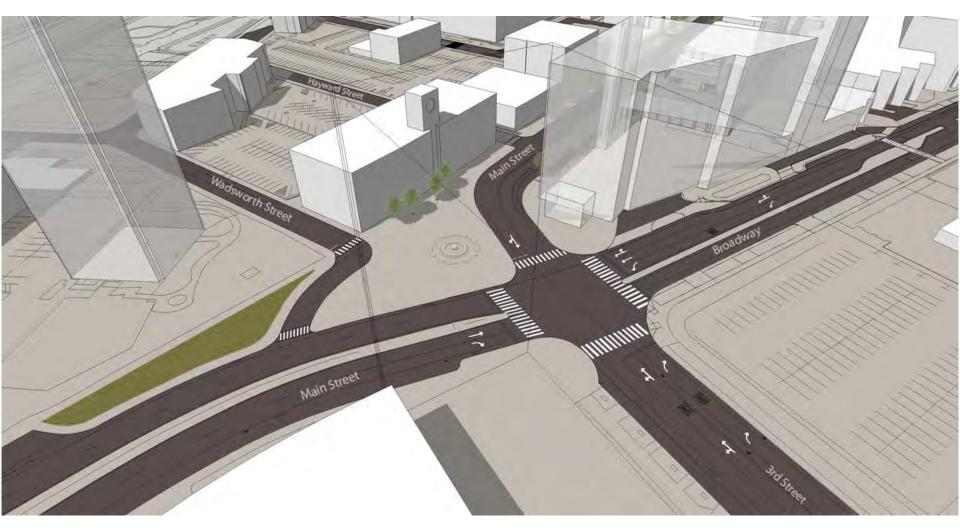

s:** 

TRANSIT PEDESTRIANS CYCLIST VEHICULAR











# Existing Conditions – Point Park

### **Existing Conditions**







#### **Existing Below Grade Fountain Utilities**



#### **Existing Conditions - Urban Design**



















# Existing Conditions – east/west













12.822

# Existing Conditions – north/south

### **Existing Pedestrian Flows - PM**







## Existing Bicycle Flows - PM







### **Existing Vehicular Flows - PM**







### **Existing Conditions**







## **Proposed Urban Design Strategy**





#### **EXISTING** Vehicular Level of Service = C



2



## Option 1A







## Option 1B







#### **Option 1** Vehicular Level of Service = D





## Option 2







### **Option 2** Vehicular Level of Service = D Individual moves = E



## **Option 3**







#### **Option 3** Vehicular Level of Service = F







existing

#### option 1B





option 2