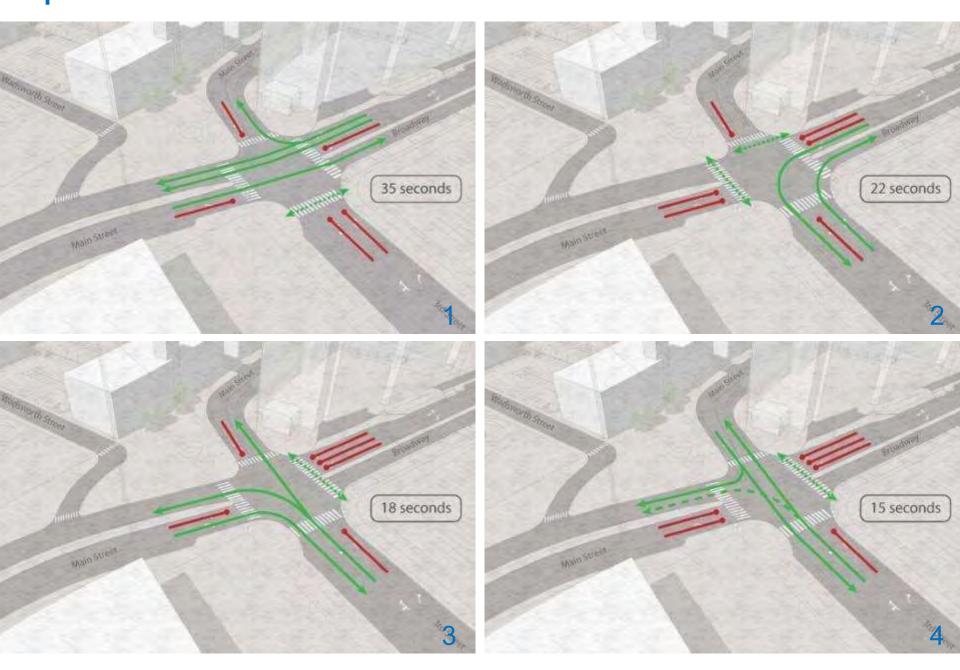

# Existing Conditions – Point Park

### **Existing Conditions**







#### **Existing Below Grade Fountain Utilities**



#### **Existing Conditions - Urban Design**



















# Existing Conditions – east/west













12.822

# Existing Conditions – north/south

### **Existing Pedestrian Flows - PM**







## Existing Bicycle Flows - PM







### **Existing Vehicular Flows - PM**







### **Existing Conditions**







## **Proposed Urban Design Strategy**





#### **EXISTING** Vehicular Level of Service = C



2



## Option 1A







## Option 1B







#### **Option 1** Vehicular Level of Service = D





## Option 2







### **Option 2** Vehicular Level of Service = D Individual moves = E



## **Option 3**







#### **Option 3** Vehicular Level of Service = F







existing

#### option 1B





option 2