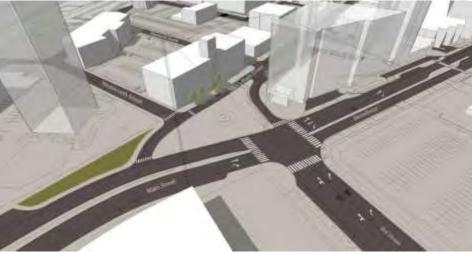

## Option 2

### **Option 2** Vehicular Level of Service = D Individual moves = E