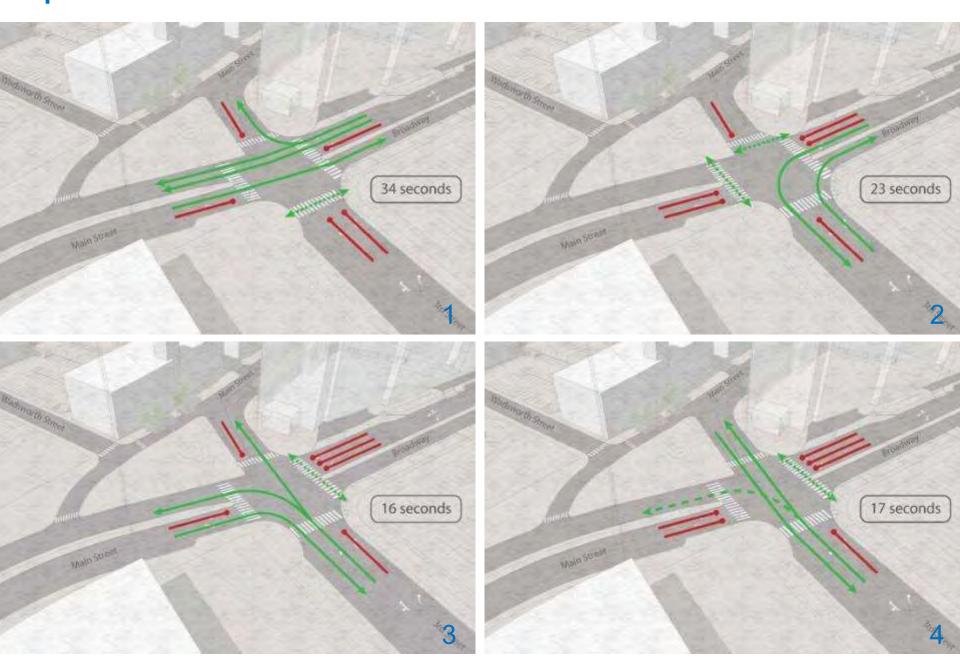

ANSPORTATION Choices:** 

TRANSIT PEDESTRIANS CYCLIST VEHICULAR











# Existing Conditions – Point Park

### **Existing Conditions**







#### **Existing Below Grade Fountain Utilities**



#### **Existing Conditions - Urban Design**



















# Existing Conditions – east/west













12.822

# Existing Conditions – north/south

### **Existing Pedestrian Flows - PM**







## Existing Bicycle Flows - PM







### **Existing Vehicular Flows - PM**







### **Existing Conditions**







## **Proposed Urban Design Strategy**





#### **EXISTING** Vehicular Level of Service = C



2



## Option 1A







## Option 1B







#### **Option 1** Vehicular Level of Service = D





## Option 2







### **Option 2** Vehicular Level of Service = D Individual moves = E



## **Option 3**







#### **Option 3** Vehicular Level of Service = F







existing

#### option 1B





option 2