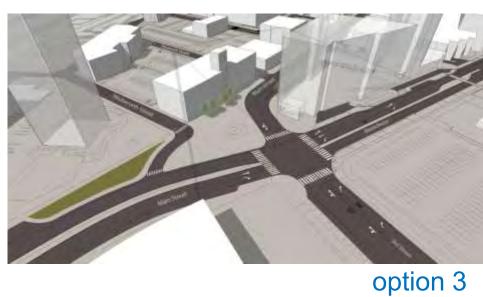

### **Existing Conditions**







#### **Existing Below Grade Fountain Utilities**



#### **Existing Conditions - Urban Design**



















# Existing Conditions – east/west













12.822

# Existing Conditions – north/south

### **Existing Pedestrian Flows - PM**







## Existing Bicycle Flows - PM







### **Existing Vehicular Flows - PM**







### **Existing Conditions**







## **Proposed Urban Design Strategy**





#### **EXISTING** Vehicular Level of Service = C



2



## Option 1A







## Option 1B







#### **Option 1** Vehicular Level of Service = D





## Option 2







### **Option 2** Vehicular Level of Service = D Individual moves = E



## **Option 3**







#### **Option 3** Vehicular Level of Service = F







existing

#### option 1B





option 2