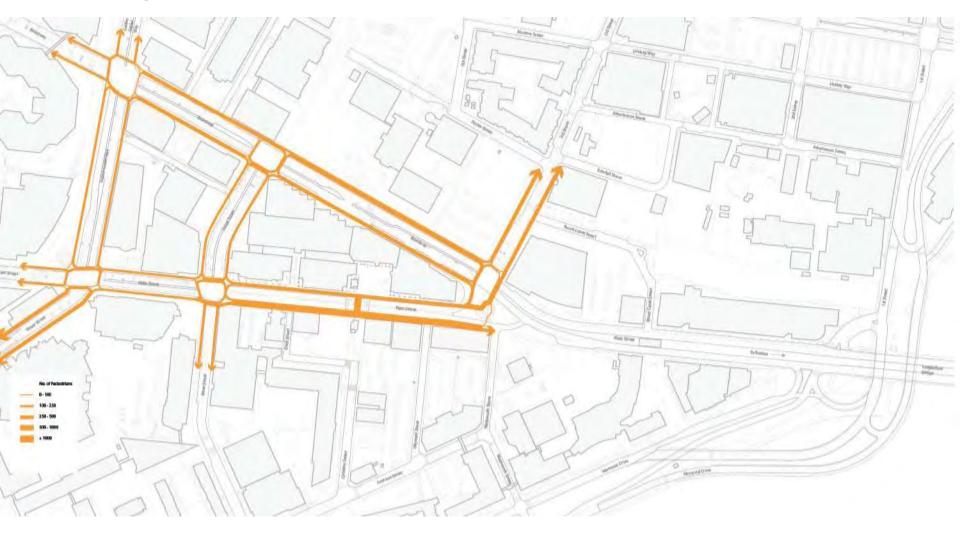

**ENHANCED** neighborhood **IDENTITY** and sense of place

#### **CREATE a more ACTIVE and extensive PUBLIC REALM**

**SUPPORT land use / ACTIVITIES** 

Support K2's STRONG INNOVATION culture

Support INCREASED HOUSING

K2 GOALS

Support INCREASED RETAIL choices

Make K2 a GLOBAL LEADER in sustainability

**IMPROVE TRANSPORTATION Choices:** 

TRANSIT PEDESTRIANS CYCLIST VEHICULAR











# Existing Conditions – Point Park

### **Existing Conditions**







#### **Existing Below Grade Fountain Utilities**



#### **Existing Conditions - Urban Design**



















# Existing Conditions – east/west













12.822

# Existing Conditions – north/south

### **Existing Pedestrian Flows - PM**







## Existing Bicycle Flows - PM







### **Existing Vehicular Flows - PM**







### **Existing Conditions**







## **Proposed Urban Design Strategy**





#### **EXISTING** Vehicular Level of Service = C



2



## Option 1A







## Option 1B







#### **Option 1** Vehicular Level of Service = D





## Option 2







### **Option 2** Vehicular Level of Service = D Individual moves = E



## **Option 3**







#### **Option 3** Vehicular Level of Service = F







existing

#### option 1B





option 2