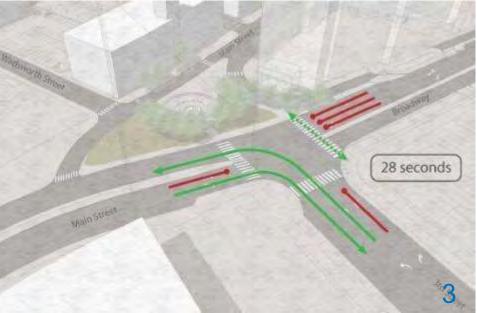

### **Option 2** Vehicular Level of Service = D Individual moves = E

#### option 1B

option 2