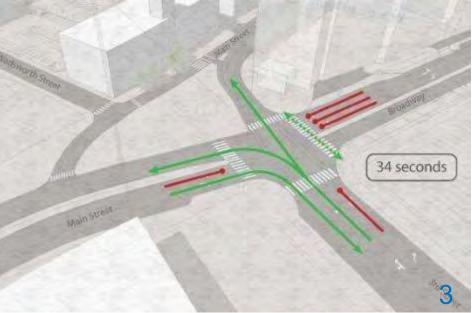

Support INCREASED RETAIL choices

Make K2 a GLOBAL LEADER in sustainability

**IMPROVE TRANSPORTATION Choices:** 

TRANSIT PEDESTRIANS CYCLIST VEHICULAR











# Existing Conditions – Point Park

### **Existing Conditions**







#### **Existing Below Grade Fountain Utilities**



#### **Existing Conditions - Urban Design**



















# Existing Conditions – east/west













12.822

# Existing Conditions – north/south

### **Existing Pedestrian Flows - PM**







## Existing Bicycle Flows - PM







### **Existing Vehicular Flows - PM**







### **Existing Conditions**







## **Proposed Urban Design Strategy**





#### **EXISTING** Vehicular Level of Service = C



2



## Option 1A







## Option 1B







#### **Option 1** Vehicular Level of Service = D





## Option 2







### **Option 2** Vehicular Level of Service = D Individual moves = E



## **Option 3**







#### **Option 3** Vehicular Level of Service = F







existing

#### option 1B





option 2