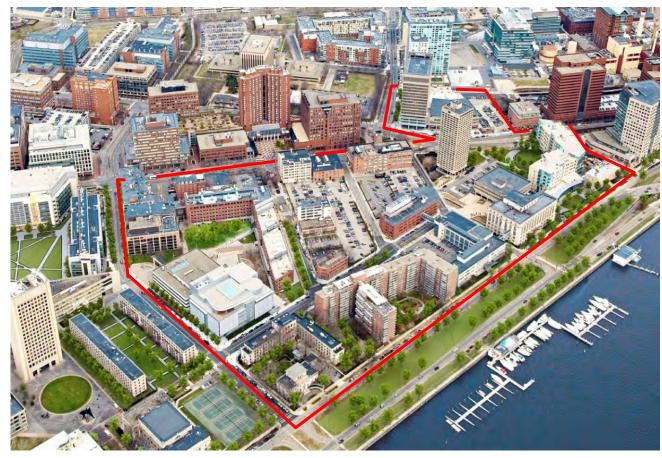

# REIMAGINING KENDALL SQUARE

PRESENTATION TO THE CAMBRIDGE PLANNING BOARD 9.4.2012