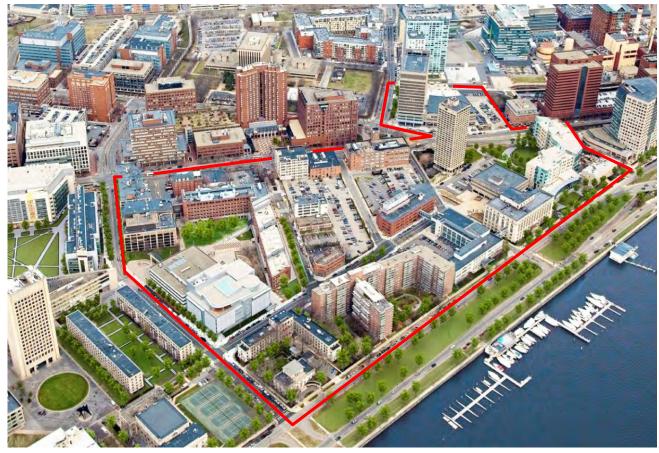

### ZONING AND URBAN DESIGN RECOMMENDATIONS

### FROM "KENDALL SQUARE PLAN" (CDD, 7.10.2012)

### FROM "KENDALL SQUARE PLAN" (CDD, 7.10.2012)

 Height, Massing / Setbacks

- Height, Massing / Setbacks
- Mix of Uses
- Housing
- Innovation
  Space