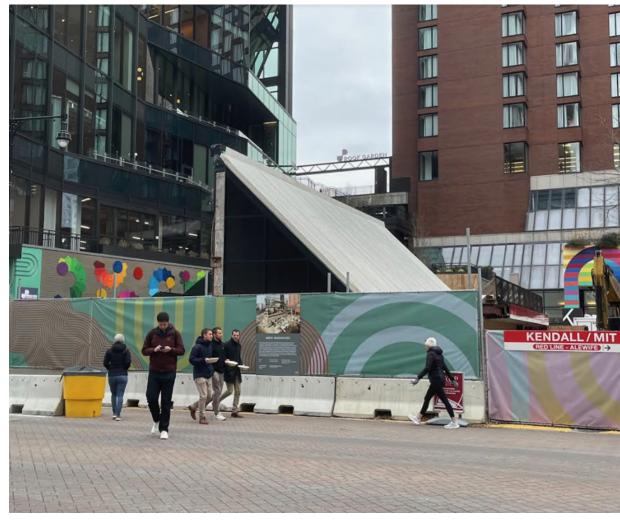

#### **Current Conditions**

## Current Conditions – Kendall Southbound Headhouse (by MITIMCO)