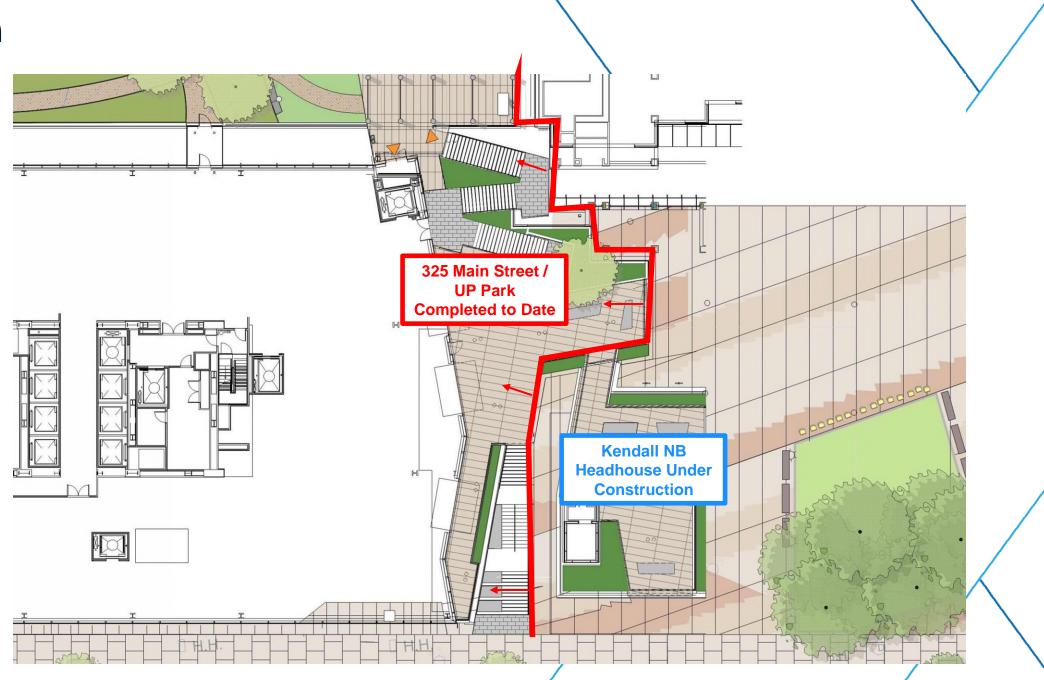

## **Project Context / Site Orientation (Where it Started)**







# Design Review / Approvals Timeline of 325 Main Street Approvals and Construction

- Initial Review of Infill Development Concept Plan Amendment 7.31.18
- Amended Infill Development Concept Plan 12.4.18 Approved
- Approved Schematic Design 3.28.19
- Phase 1 Building DD Approved 4.29.19
- Phase 1 Building CD Approved 7.24.19
- 3CC Demolition Initiation October 2019
- Phase 2 Public Realm DD Approval 2.14.20
- Phase 2 Public Realm CD Approval 7.29.20
- 325 Interim Cert. of Occupancy Issued 6.10.22
- 325 Permanent Cert. of Occupancy Issued March 2023
- 325 CRA Escrow Agreement Completed April 2023





## **Design Review / Approvals**

**Design Review 2018 - 2021** 









## **Final Design**





## **Final Design**





## **Final Design**





## **UP Park**









#### **Current Conditions**







## Current Conditions – Kendall Southbound Headhouse (by MITIMCO)







## **Construction Update – Work to Date**

Owner / Contractor Agreements (BXP / Turner)

Development and Submission of Work Plans to MBTA

**Pre-Construction Safety Reviews** 

Engineering / Submittals

Enabling (Ongoing)

Demolition (Initial Prep)

Temporary Access Tunnel Excavation

**Preliminary Testing** 



## **Temporary Station Access During Construction**













**Platform Level** 

#### **Construction Milestones**



#### **Thank You**