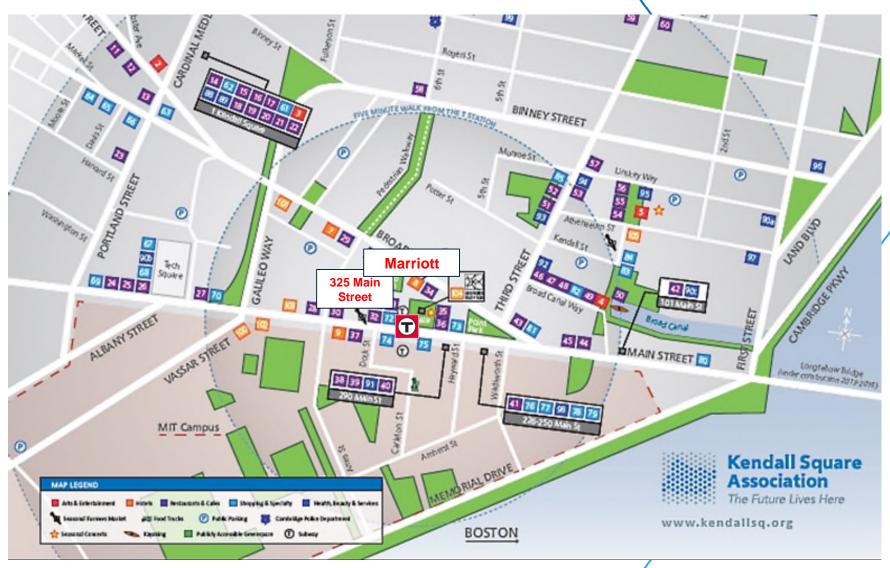

## Kendall Headhouse (Northbound /Alewife) Update December 7, 2023





## **Agenda**

Introductions

Project Location / Context / Site Orientation

Design Review / Approvals

**Current Conditions** 

Temporary Station Access During Construction

**Construction Milestones** 





#### **Project Location**







## **Project Context / Site Orientation (Current)**





## **Project Context / Site Orientation (Where it Started)**







# Design Review / Approvals Timeline of 325 Main Street Approvals and Construction

- Initial Review of Infill Development Concept Plan Amendment 7.31.18
- Amended Infill Development Concept Plan 12.4.18 Approved
- Approved Schematic Design 3.28.19
- Phase 1 Building DD Approved 4.29.19
- Phase 1 Building CD Approved 7.24.19
- 3CC Demolition Initiation October 2019
- Phase 2 Public Realm DD Approval 2.14.20
- Phase 2 Public Realm CD Approval 7.29.20
- 325 Interim Cert. of Occupancy Issued 6.10.22
- 325 Permanent Cert. of Occupancy Issued March 2023
- 325 CRA Escrow Agreement Completed April 2023





## **Design Review / Approvals**

**Design Review 2018 - 2021