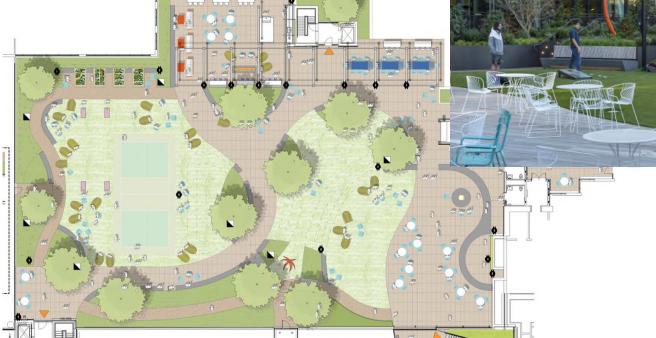

e it Started)**







# Design Review / Approvals Timeline of 325 Main Street Approvals and Construction

- Initial Review of Infill Development Concept Plan Amendment 7.31.18
- Amended Infill Development Concept Plan 12.4.18 Approved
- Approved Schematic Design 3.28.19
- Phase 1 Building DD Approved 4.29.19
- Phase 1 Building CD Approved 7.24.19
- 3CC Demolition Initiation October 2019
- Phase 2 Public Realm DD Approval 2.14.20
- Phase 2 Public Realm CD Approval 7.29.20
- 325 Interim Cert. of Occupancy Issued 6.10.22
- 325 Permanent Cert. of Occupancy Issued March 2023
- 325 CRA Escrow Agreement Completed April 2023





## **Design Review / Approvals**

**Design Review 2018 - 2021** 









## **Final Design**





## **Final Design**





## **Final Design**





## **UP Park**









#### **Current Conditions**







## Current Conditions – Kendall Southbound Headhouse (by MITIMCO)







## **Construction Update – Work to Date**

Owner / Contractor Agreements (BXP / Turner)

Development and Submission of Work Plans to MBTA

**Pre-Construction Safety Reviews** 

Engineering / Submittals

Enabling (Ongoing)

Demolition (Initial Prep)

Temporary Access Tunnel Excavation

**Preliminary Testing** 



## **Temporary Station Access During Construction**













**Platform Level** 

#### **Construction Milestones**



#### **Thank You**