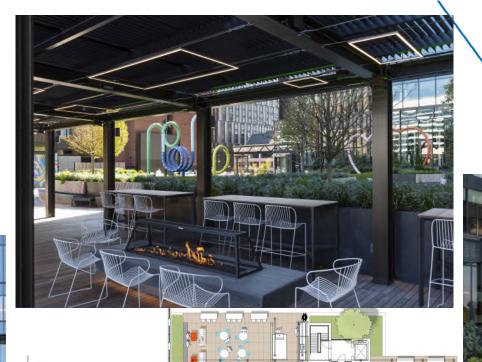

ere it Started)**







# Design Review / Approvals Timeline of 325 Main Street Approvals and Construction

- Initial Review of Infill Development Concept Plan Amendment 7.31.18
- Amended Infill Development Concept Plan 12.4.18 Approved
- Approved Schematic Design 3.28.19
- Phase 1 Building DD Approved 4.29.19
- Phase 1 Building CD Approved 7.24.19
- 3CC Demolition Initiation October 2019
- Phase 2 Public Realm DD Approval 2.14.20
- Phase 2 Public Realm CD Approval 7.29.20
- 325 Interim Cert. of Occupancy Issued 6.10.22
- 325 Permanent Cert. of Occupancy Issued March 2023
- 325 CRA Escrow Agreement Completed April 2023





## **Design Review / Approvals**

**Design Review 2018 - 2021** 









## **Final Design**





## **Final Design**





## **Final Design**





## **UP Park**









#### **Current Conditions**







## Current Conditions – Kendall Southbound Headhouse (by MITIMCO)







## **Construction Update – Work to Date**

Owner / Contractor Agreements (BXP / Turner)

Development and Submission of Work Plans to MBTA

**Pre-Construction Safety Reviews** 

Engineering / Submittals

Enabling (Ongoing)

Demolition (Initial Prep)

Temporary Access Tunnel Excavation

**Preliminary Testing** 



## **Temporary Station Access During Construction**













**Platform Level** 

#### **Construction Milestones**



#### **Thank You**