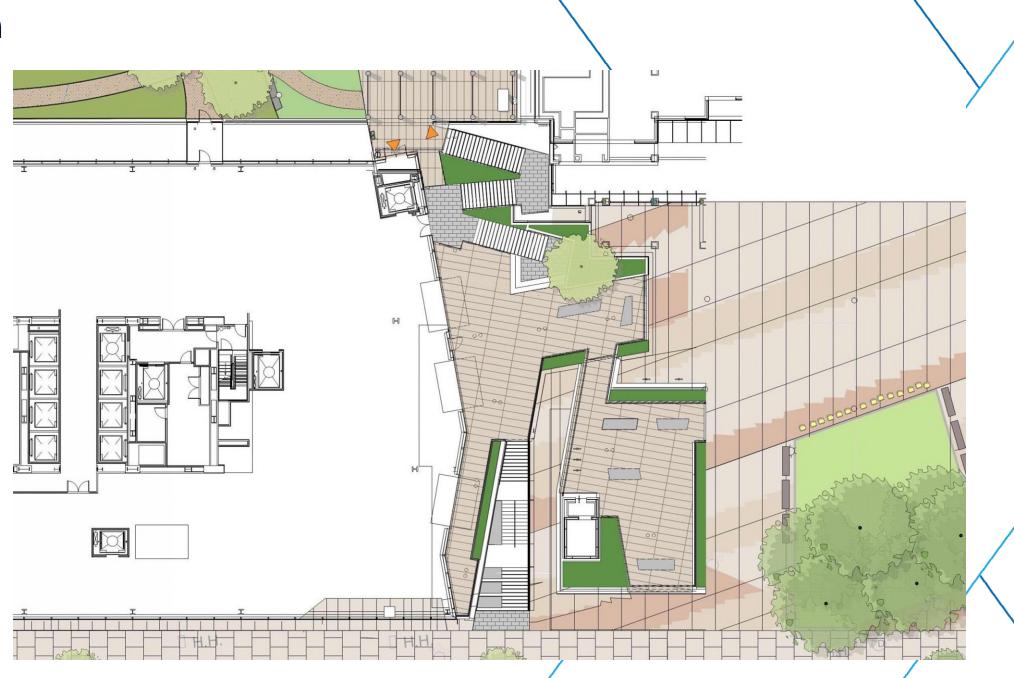

Orientation (Current)**





## **Project Context / Site Orientation (Where it Started)**







# Design Review / Approvals Timeline of 325 Main Street Approvals and Construction

- Initial Review of Infill Development Concept Plan Amendment 7.31.18
- Amended Infill Development Concept Plan 12.4.18 Approved
- Approved Schematic Design 3.28.19
- Phase 1 Building DD Approved 4.29.19
- Phase 1 Building CD Approved 7.24.19
- 3CC Demolition Initiation October 2019
- Phase 2 Public Realm DD Approval 2.14.20
- Phase 2 Public Realm CD Approval 7.29.20
- 325 Interim Cert. of Occupancy Issued 6.10.22
- 325 Permanent Cert. of Occupancy Issued March 2023
- 325 CRA Escrow Agreement Completed April 2023





## **Design Review / Approvals**

**Design Review 2018 - 2021** 









## **Final Design**





## **Final Design**





## **Final Design**





## **UP Park**









#### **Current Conditions**







## Current Conditions – Kendall Southbound Headhouse (by MITIMCO)







## **Construction Update – Work to Date**

Owner / Contractor Agreements (BXP / Turner)

Development and Submission of Work Plans to MBTA

**Pre-Construction Safety Reviews** 

Engineering / Submittals

Enabling (Ongoing)

Demolition (Initial Prep)

Temporary Access Tunnel Excavation

**Preliminary Testing** 



## **Temporary Station Access During Construction**













**Platform Level** 

#### **Construction Milestones**



#### **Thank You**