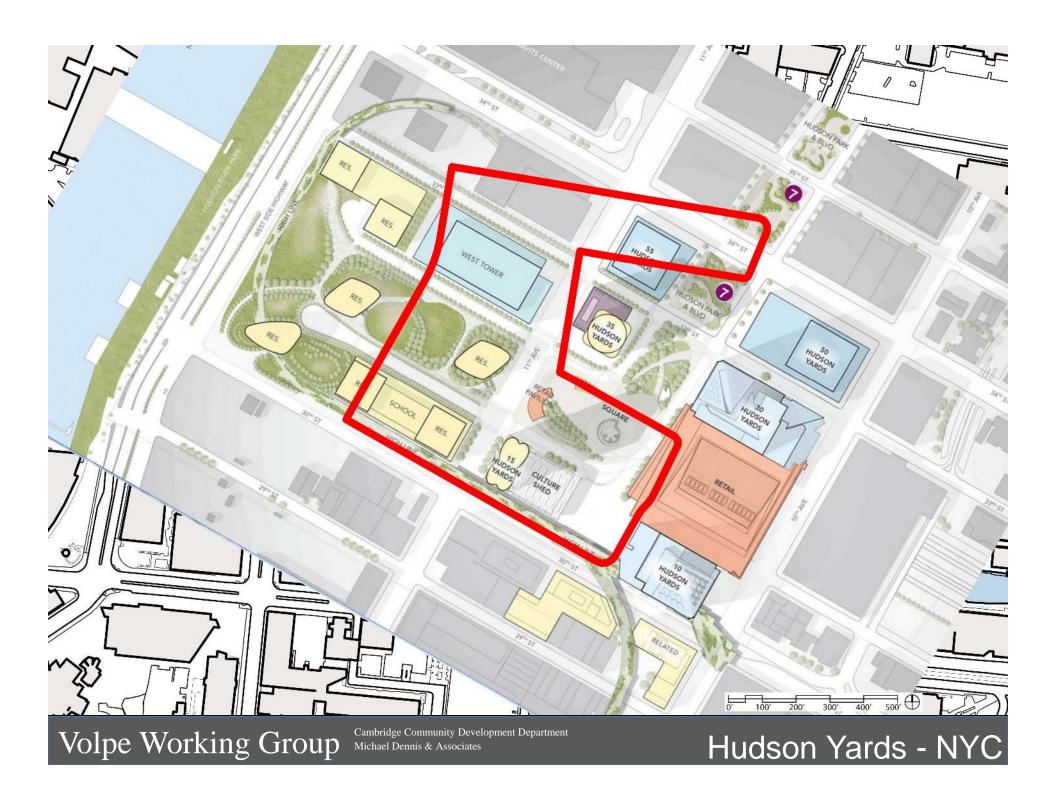

## Comparative Contemporary **Urban Districts**

Cambridge Research Park – Cambridge

University Park – Cambridge

Assembly Row - Somerville

Seaport District – Boston

Hudson Yards – New York City

Volpe Working Group

Cambridge Community Development Department Michael Dennis & Associates