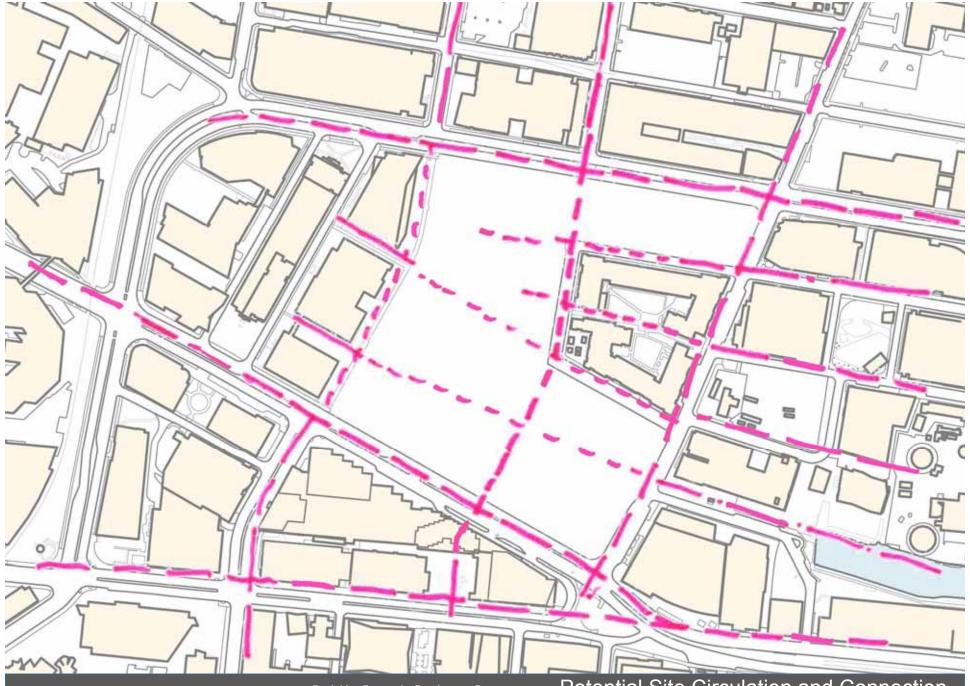

## "Place"









## Connections







## Open Space:

## Comparative Examples









Volpe Working Group Cambridge Community Development Department Michael Dennis & Associates

Comparable Open Space Post Office Square, Boston

















Volpe Working Group Cambridge Community Development Michael Dennis & Associates

Cambridge Community Development Department

Comparable Open Space Bryant Park, New York City













Volpe Working Group Cambridge Community Devel Michael Dennis & Associates

Cambridge Community Development Department

Comparable Open Space Louisburg Square, Boston









Volpe Working Group Cambridge Community Devel Michael Dennis & Associates

Cambridge Community Development Department

Comparable Open Space Dana Park, Cambridge











Volpe Working Group Cambridge Community Development Mi