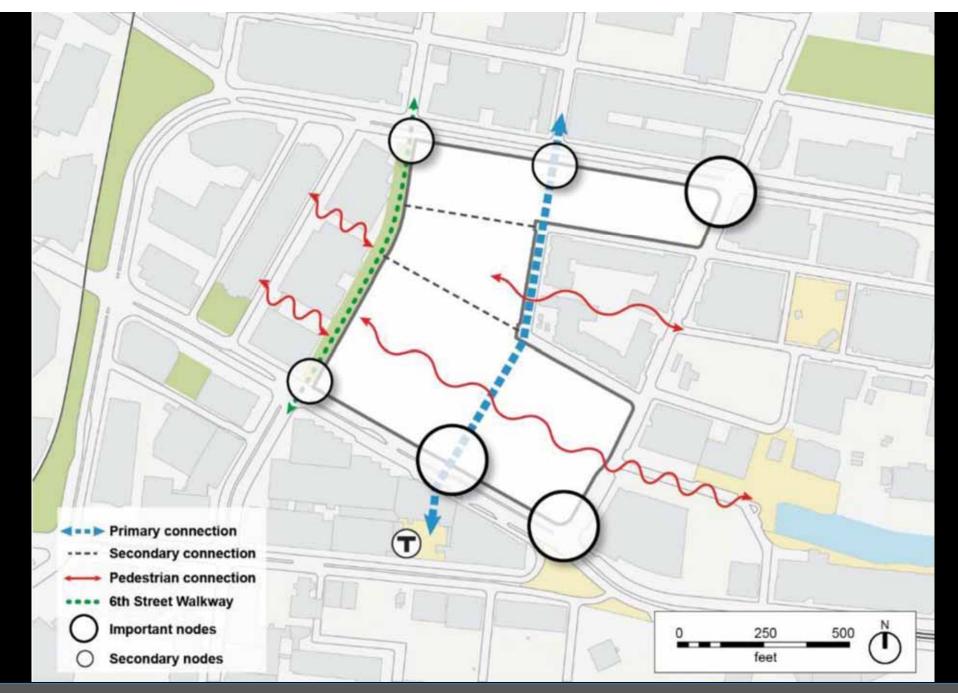

## "Place"









## Connections







## Open Space:

## Comparative Examples









Volpe Working Group Cambridge Community Development Department Michael Dennis & Associates

Comparable Open Space Post Office Square, Boston

















Volpe Working Group Cambridge Community Development Michael Dennis & Associates

Cambridge Community Development Department

Comparable Open Space Bryant Park, New York City













Volpe Working Group Cambridge Community Devel Michael Dennis & Associates

Cambridge Community Development Department

Comparable Open Space Louisburg Square, Boston









Volpe Working Group Cambridge Community Devel Michael Dennis & Associates

Cambridge Community Development Department

Comparable Open Space Dana Park, Cambridge











Volpe Working Group Cambridge Community Development