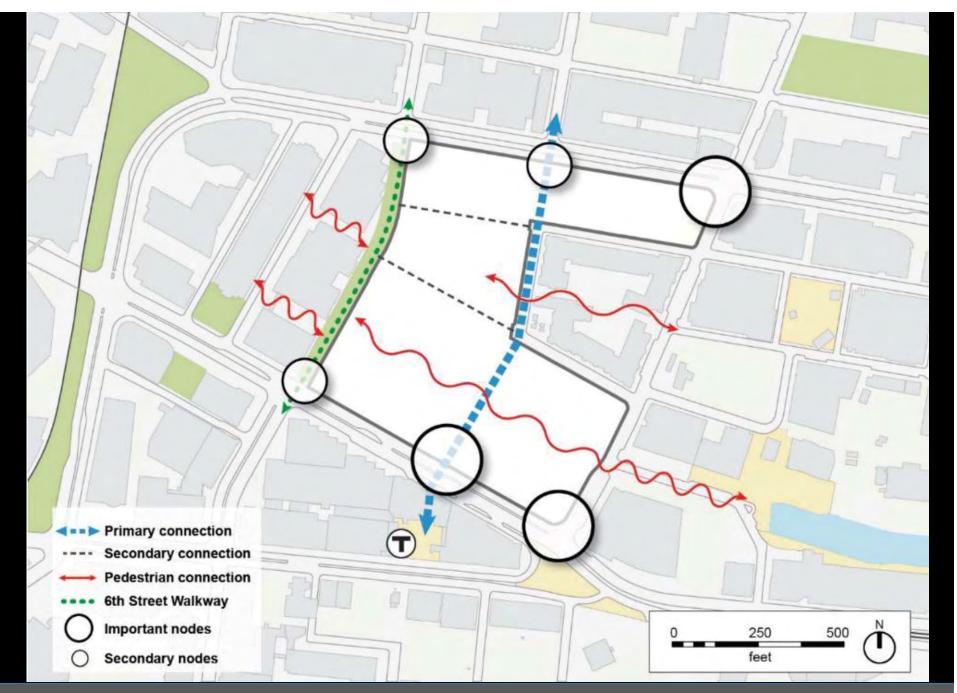

## Ground Floor and Open Space Uses, Community Programs:

Location on the Site

Volpe Working Group

Cambridge Community Development Department Michael Dennis & Associates

Retail - Existing and Potential: Site Edges plus East Connection

Volpe Working Group

Cambridge Community Development Department Michael Dennis & Associates Retail - Existing and Potential: Site Edges plus Diagonal Connection

Volpe Working Group

Cambridge Community Development Department Michael Dennis & Associates

Retail - Existing and Potential: Site Edges plus South Connection