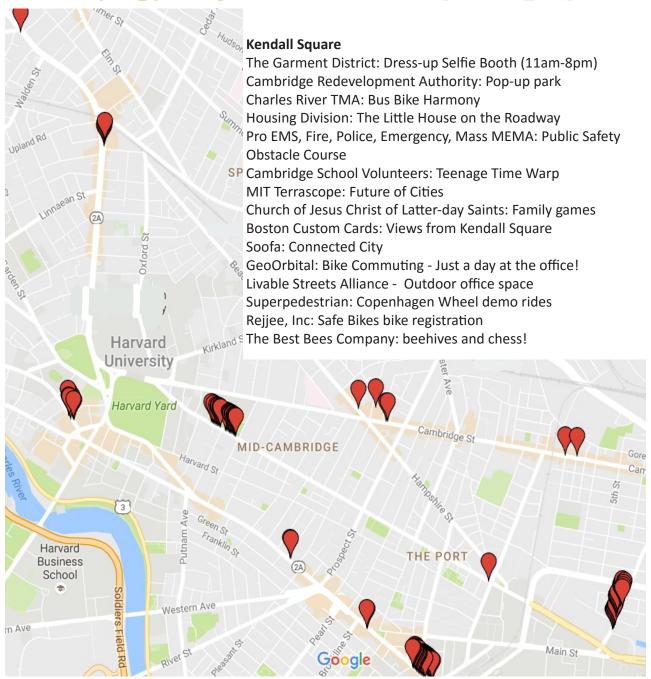

### **Harvard Square**

Economic Dev.: Harvard Square Intercept Survey! (8am-4pm)

Cambridge Elections: Voter Registration

Envision Cambridge: Mobile Engagement Station Longfellow House: Longfellow Garden - Oasis in

the city (9am-5pm)

BoConcept: Aquarelles and Scandinavian interior

design

Criminal Justice Policy Coalition: Together to end solitary

# **Broadway in front of Main Library**

Hubway: Separated Bike Lane City of Cambridge: Vision Zero

Env. & Transportation Planning: Yard Games! Public Library: Tribute to H A Rey and Curious

George

Cambridge Energy Alliance: Energy Efficiency

Heroes

Harvard University Planning Org: Camping in

Cambridge!

Siena Construction: Piazza Siena!

Zipcar: Couches and games

# **Inman Square and Cambridge Street**

Naveo Credit Union: Prize Wheel! (9am-5pm)
The Training Room: Free Fitness Classes!
PRACTICE Space: Backyard Garden Party
SHIFT Community Bicycle Collective: Bike Tune-ups
Cambridge Health Alliance: Sexual & Reproductive
Health

# **Central to MIT along Massachusetts Avenue**

Green Cambridge: Solar cooking and re-use ideas Community Art Ctr: Home Port placemaking initiative

Cambridge Local First: Local Fashion Spot Cambridge CCTV: Sound Off - Election

Cambridge Bike Committee: Separated Bike Lane

Mobile map can be found at: http://arcg.is/2cpG6tD