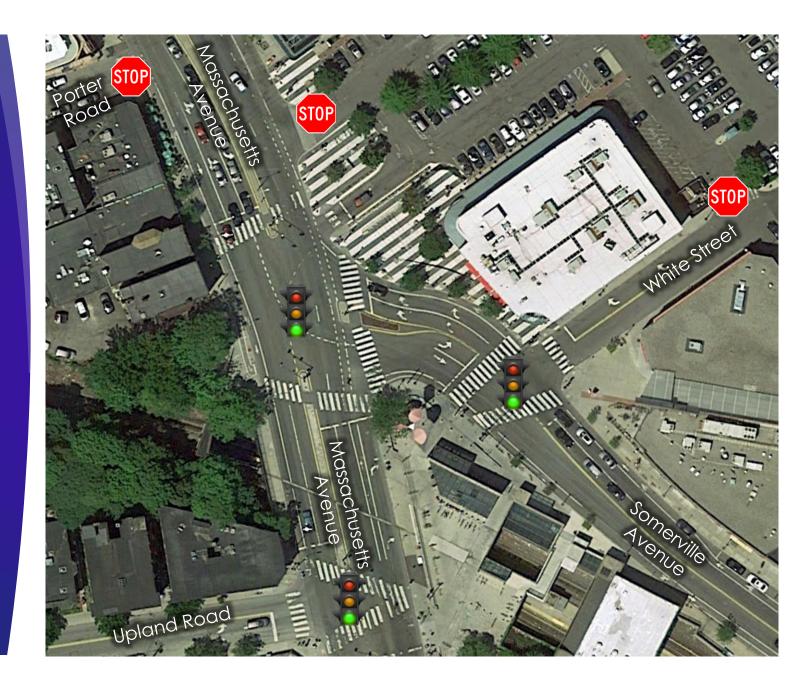

### Phase 1

- Mass Ave Left Turn
- Somerville Ave Right Turn
- Mass Ave South Crosswalk
- Bike Left Turn
- Somerville Ave Through

### Phase 2

- Mass Ave Through
- Somerville Ave Crosswalk

- Somerville Ave Left Turn
- Mass Ave Right Turn
- Mass Ave North Crosswalk