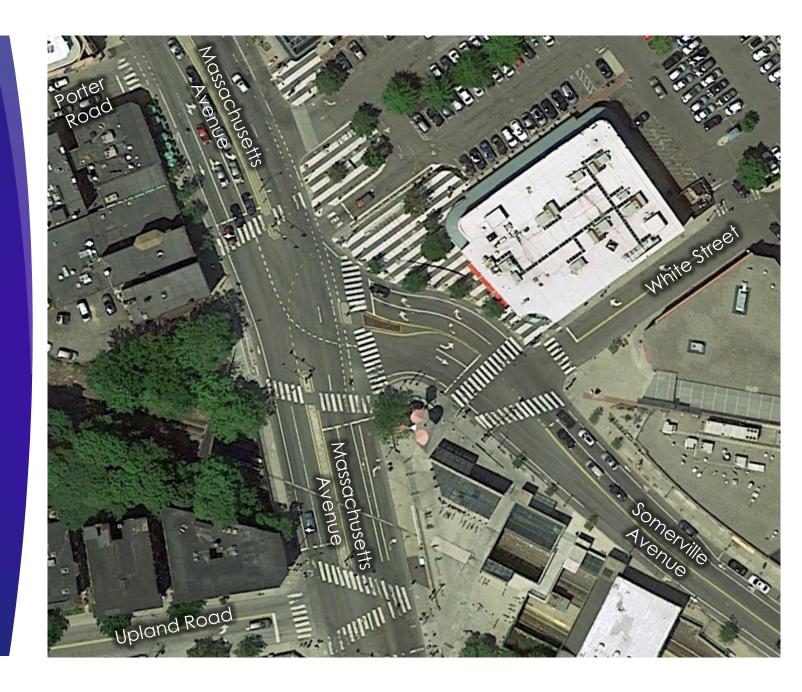

### Existing Traffic Control

- Three Traffic Signals
- Stop Control on Minor Approaches
  - Porter Road
  - Shopping Center Right
    Out
  - Shopping Center White Street Driveway

- Phase 1
  - Mass Ave Through
- Phase 2
  - Mass Ave Left Turn
  - Somerville Ave Right Turn
- Phase 3
  - Somerville Ave Right Turn
  - Bike Left Turn
  - Mass Ave Pedestrian Crossing
- Phase 4
  - Exclusive Pedestrian Phase
- Phase 5
  - Shopping Plaza Driveway

- Phase 1
  - Mass Ave Through
- Phase 2
  - Mass Ave Left Turn
  - Somerville Ave Right Turn
- Phase 3
  - Somerville Ave Right Turn
  - Bike Left Turn
  - Mass Ave Pedestrian Crossing
- Phase 4
  - Exclusive Pedestrian Phase
- Phase 5
  - Shopping Plaza Driveway