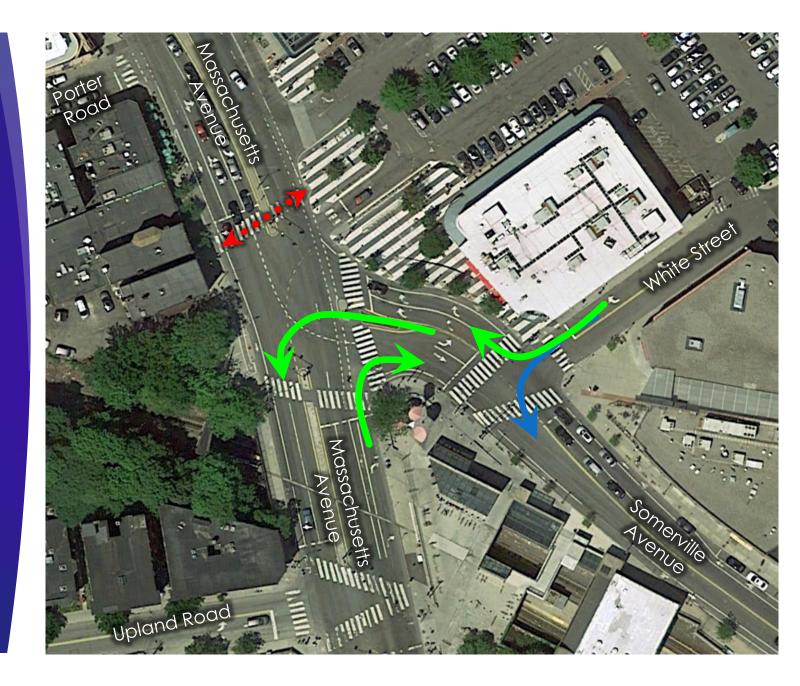

### Phase 1

- Mass Ave Left Turn
- Somerville Ave Right Turn
- Mass Ave South Crosswalk
- Bike Left Turn
- Somerville Ave Through

### Phase 2

- Mass Ave Through
- Somerville Ave Crosswalk
- All White Street Crosswalks

- Somerville Ave Left Turr
- Mass Ave Right Turn
- Mass Ave North Crosswalk
- White Street Right Turn
- White Street Left Turn (optional