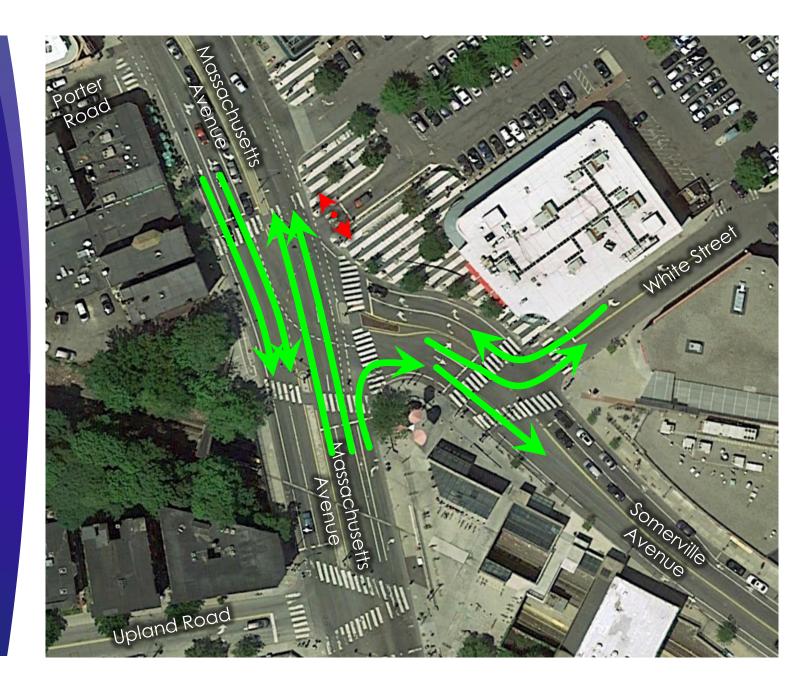

### Phase 1

- Mass Ave Left Turn
- Somerville Ave Right Turn
- Mass Ave South Crosswalk
- Bike Left Turn
- Somerville Ave Through

### Phase 2

- Mass Ave Through
- Somerville Ave Crosswalk

- Somerville Ave Left Turn
- Mass Ave Right Turn
- Mass Ave North Crosswalk