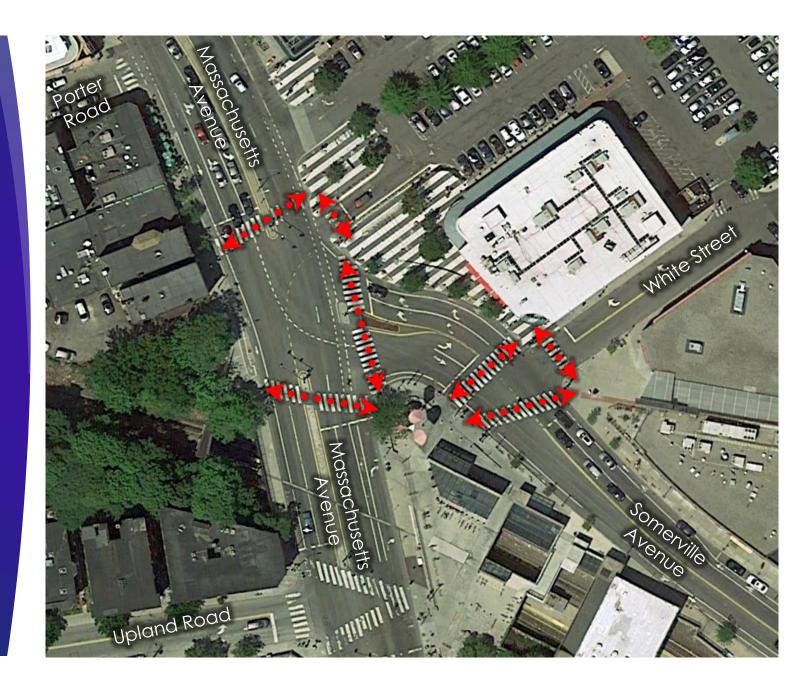

### Existing Traffic Control

- Three Traffic Signals
- Stop Control on Minor Approaches
  - Porter Road
  - Shopping Center Right
    Out
  - Shopping Center White Street Driveway

- Phase 1
  - Mass Ave Through
- Phase 2
  - Mass Ave Left Turn
  - Somerville Ave Right Turn
- Phase 3
  - Somerville Ave Right Turn
  - Bike Left Turn
  - Mass Ave Pedestrian Crossing
- Phase 4
  - Exclusive Pedestrian Phase
- Phase 5
  - Shopping Plaza Driveway

- Phase 1
  - Mass Ave Through
- Phase 2
  - Mass Ave Left Turn
  - Somerville Ave Right Turn
- Phase 3
  - Somerville Ave Right Turn
  - Bike Left Turn
  - Mass Ave Pedestrian Crossing
- Phase 4
  - Exclusive Pedestrian Phase
- Phase 5
  - Shopping Plaza Driveway