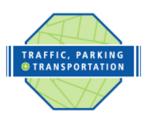

### Existing Traffic Control

- Three Traffic Signals
- Stop Control on Minor Approaches
  - Porter Road
  - Shopping Center Right
    Out
  - Shopping Center White Street Driveway

- Phase 1
  - Mass Ave Through
- Phase 2
  - Mass Ave Left Turn
  - Somerville Ave Right Turn
- Phase 3
  - Somerville Ave Right Turn
  - Bike Left Turn
  - Mass Ave Pedestrian Crossing
- Phase 4
  - Exclusive Pedestrian Phase
- Phase 5
  - Shopping Plaza Driveway

- Phase 1
  - Mass Ave Through
- Phase 2
  - Mass Ave Left Turn
  - Somerville Ave Right Turn
- Phase 3
  - Somerville Ave Right Turn
  - Bike Left Turn
  - Mass Ave Pedestrian Crossing
- Phase 4
  - Exclusive Pedestrian Phase
- Phase 5
  - Shopping Plaza Driveway