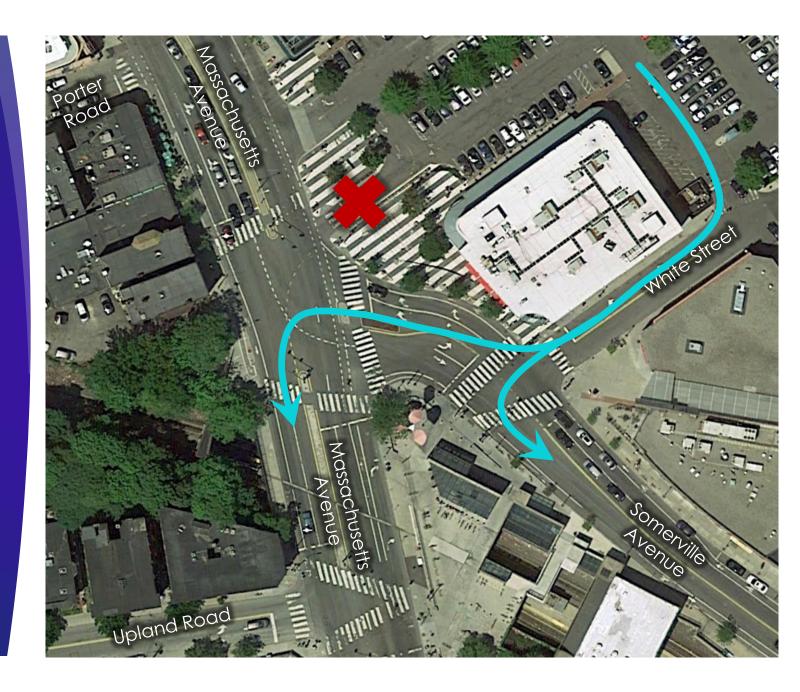

### Proposed Changes

- Allow Left Turns
  - Somerville Ave to Mass Ave
  - White Street to Somerville Ave (optional)
- Revise Shopping Plaza Access
  - Close south Mass Ave driveway or convert to entrance
  - Left turns to Mass Ave & Somerville
    Ave via White Street
- Simplify Mass Ave Left Turns
- Simplify Signal Operations
  - Reduce Cycle Length
  - Reduce Number of Phases
  - Improved Coordination with Upland Road