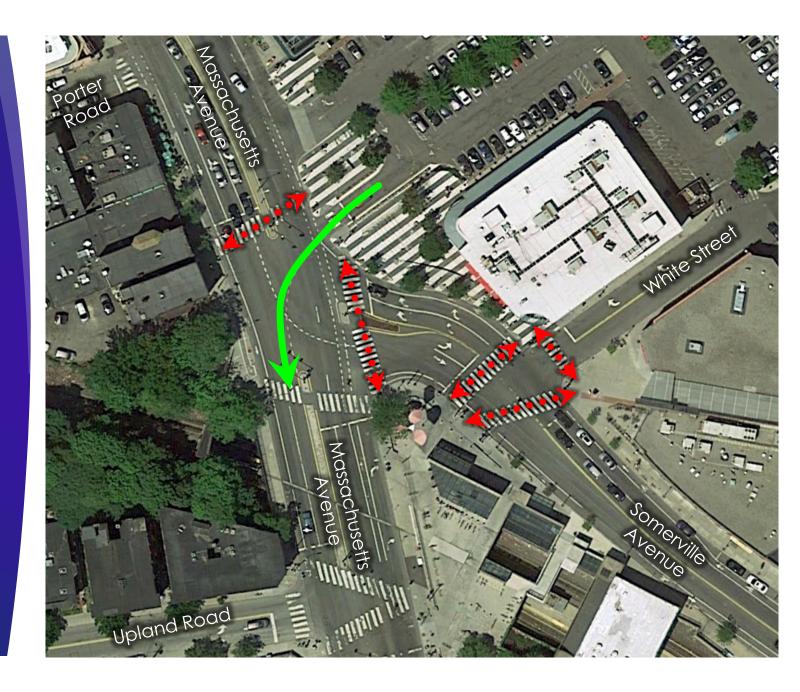

### Existing Traffic Control

- Three Traffic Signals
- Stop Control on Minor Approaches
  - Porter Road
  - Shopping Center Right
    Out
  - Shopping Center White Street Driveway

- Phase 1
  - Mass Ave Through
- Phase 2
  - Mass Ave Left Turn
  - Somerville Ave Right Turn
- Phase 3
  - Somerville Ave Right Turn
  - Bike Left Turn
  - Mass Ave Pedestrian Crossing
- Phase 4
  - Exclusive Pedestrian Phase
- Phase 5
  - Shopping Plaza Driveway

- Phase 1
  - Mass Ave Through
- Phase 2
  - Mass Ave Left Turn
  - Somerville Ave Right Turn
- Phase 3
  - Somerville Ave Right Turn
  - Bike Left Turn
  - Mass Ave Pedestrian Crossing
- Phase 4
  - Exclusive Pedestrian Phase
- Phase 5
  - Shopping Plaza Driveway