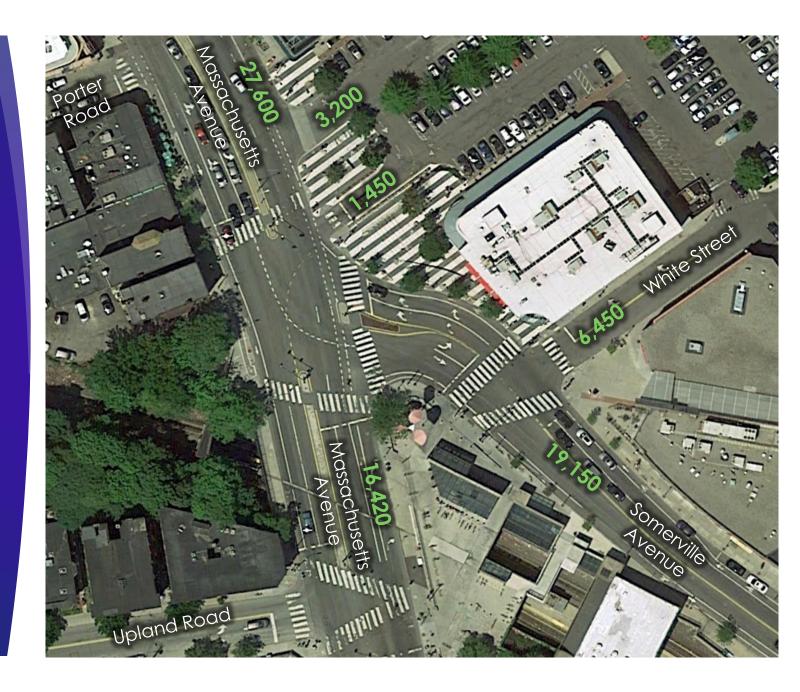

### Average Daily <a href="mailto:Traffic Volumes">Traffic Volumes</a>

- Vehicles per Day
- Traffic Volumes from Counts conducted May, 2015