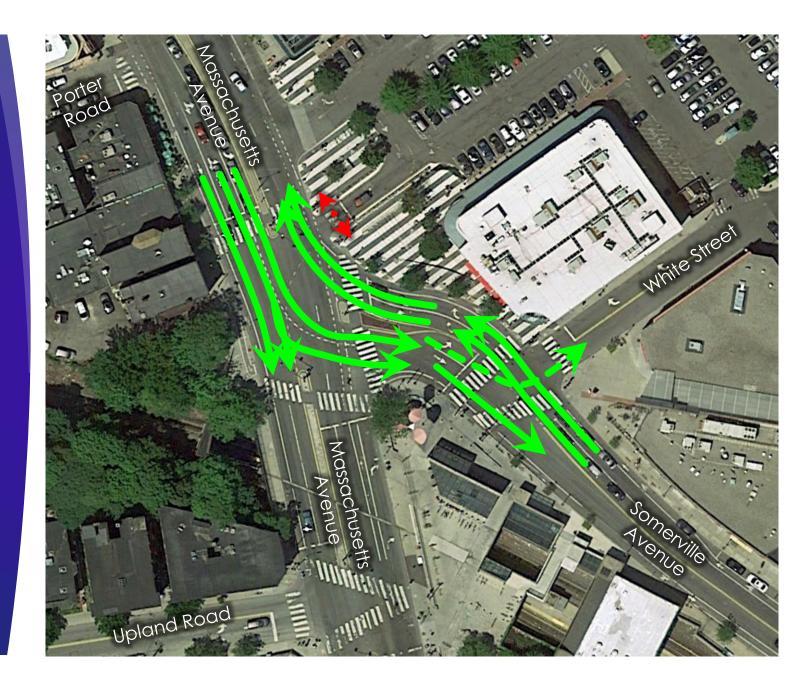

### Phase 1

- Mass Ave Left Turn
- Somerville Ave Right Turn
- Mass Ave South Crosswalk
- Bike Left Turn
- Somerville Ave Through

### Phase 2

- Mass Ave Through
- Somerville Ave Crosswalk
- All White Street Crosswalks

- Somerville Ave Left Turn
- Mass Ave Right Turn
- Mass Ave North Crosswalk
- White Street Right Turn
- White Street Left Turn (optional)