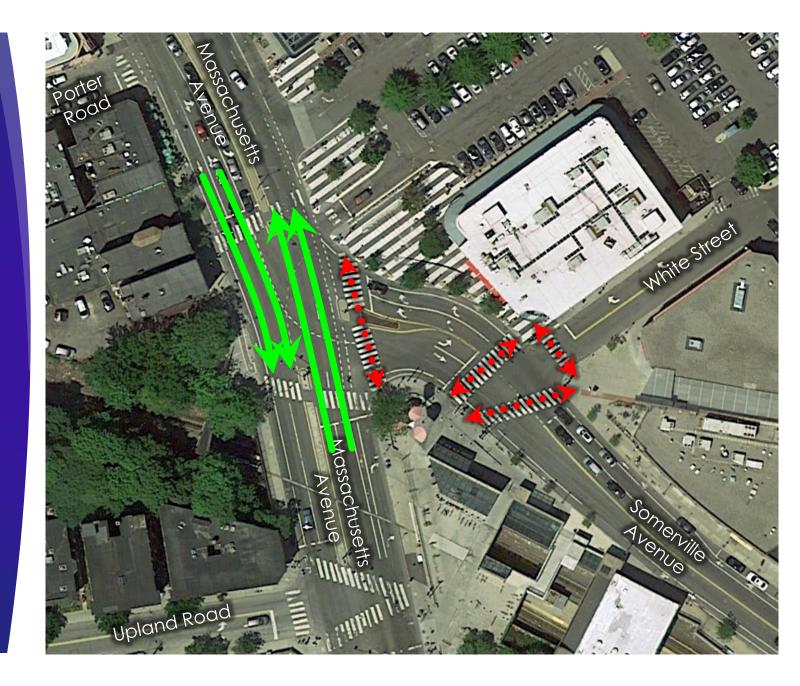

### Phase 1

- Mass Ave Left Turn
- Somerville Ave Right Turn
- Mass Ave South Crosswalk
- Bike Left Turn
- Somerville Ave Through

### Phase 2

- Mass Ave Through
- Somerville Ave Crosswalk

- Somerville Ave Left Turn
- Mass Ave Right Turn
- Mass Ave North Crosswalk