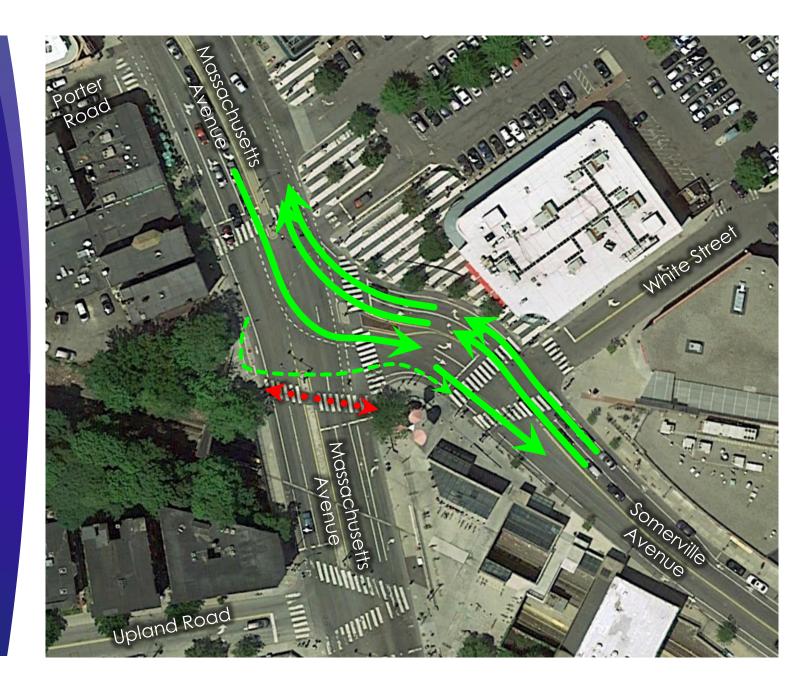

### Phase 1

- Mass Ave Left Turn
- Somerville Ave Right Turn
- Mass Ave South Crosswalk
- Bike Left Turn
- Somerville Ave Through

### Phase 2

- Mass Ave Through
- Somerville Ave Crosswalk

- Somerville Ave Left Turn
- Mass Ave Right Turn
- Mass Ave North Crosswalk