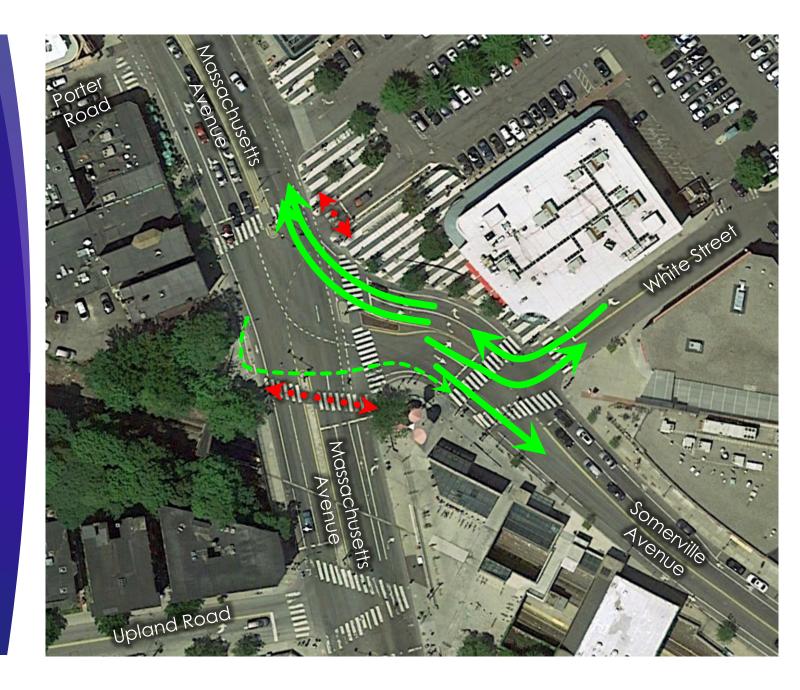

### Existing Traffic Control

- Three Traffic Signals
- Stop Control on Minor Approaches
  - Porter Road
  - Shopping Center Right
    Out
  - Shopping Center White Street Driveway

- Phase 1
  - Mass Ave Through
- Phase 2
  - Mass Ave Left Turn
  - Somerville Ave Right Turn
- Phase 3
  - Somerville Ave Right Turn
  - Bike Left Turn
  - Mass Ave Pedestrian Crossing
- Phase 4
  - Exclusive Pedestrian Phase
- Phase 5
  - Shopping Plaza Driveway

- Phase 1
  - Mass Ave Through
- Phase 2
  - Mass Ave Left Turn
  - Somerville Ave Right Turn
- Phase 3
  - Somerville Ave Right Turn
  - Bike Left Turn
  - Mass Ave Pedestrian Crossing
- Phase 4
  - Exclusive Pedestrian Phase
- Phase 5
  - Shopping Plaza Driveway