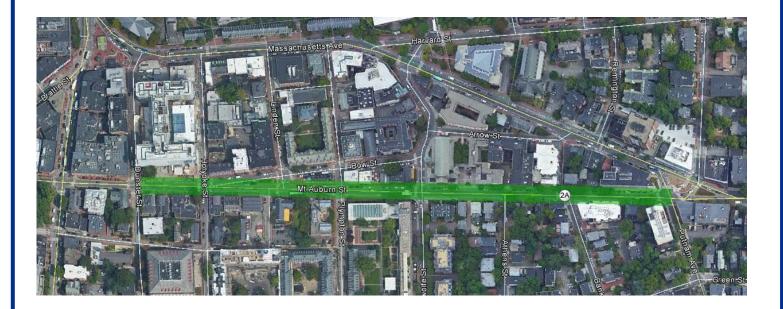

## Mt. Auburn Street (Dunster St. to Putnam Ave.) Temporary Pavement Markings Community Meeting

Learn more about the City's plan for temporary pavement markings on Mt. Auburn Street from Dunster Street to Putman Avenue and plans to start a community process this fall to determine the permanent configuration of the corridor.