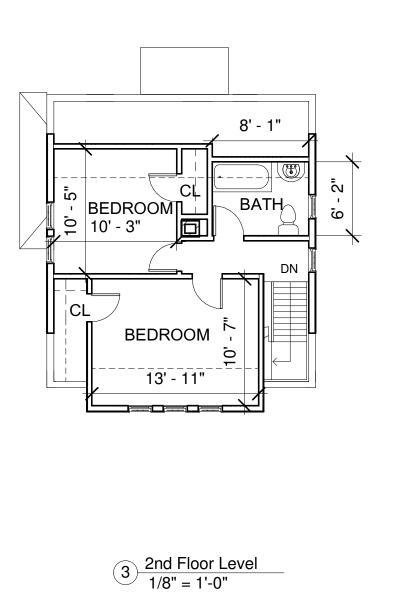

ENTER ADDRESS HERE CLIENT **ENTER CLIENT NAME** HERE ARCHITECT KHALSA 17 IVALOO STREET SUITE 400 SOMERVILLE, MA 02143 TELEPHONE: 617-591-8682 FAX: 617-591-2086 CONSULTANTS: COPYRIGHT KDI © 2015
THESE DRAWINGS ARE NOW AND DO
REMAIN THE SOLE PROPERTY OF KHALSA
DESIGN INC. USE OF THESE PLANS OF ANY FORM OF REPRODUCTION OF THIS DESIGN IN WHOLE OR IN PART WITHOUT EXPRESS WRITTEN CONSENT IS PROHIBITED AND
SHALL RESULT IN THE FULLEST EXTENT OF
PROSECUTION UNDER LAW REGISTRATION Project number

PROJECT NAME

PROJECT ADDRESS

**Chetwynd Road** 

Residences

| Project number |             | 180XX        |
|----------------|-------------|--------------|
| Date           |             | 2-15-2018    |
| Drawn by       |             | PS           |
| Checked by     |             | PS<br>