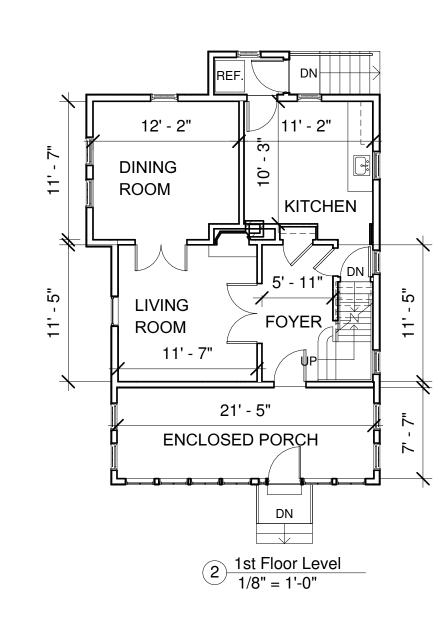

ENTER ADDRESS HERE CLIENT **ENTER CLIENT NAME** HERE ARCHITECT KHALSA 17 IVALOO STREET SUITE 400 SOMERVILLE, MA 02143 TELEPHONE: 617-591-8682 FAX: 617-591-2086 CONSULTANTS: COPYRIGHT KDI © 2015
THESE DRAWINGS ARE NOW AND DO
REMAIN THE SOLE PROPERTY OF KHALSA
DESIGN INC. USE OF THESE PLANS OF ANY FORM OF REPRODUCTION OF THIS DESIGN IN WHOLE OR IN PART WITHOUT EXPRESS WRITTEN CONSENT IS PROHIBITED AND
SHALL RESULT IN THE FULLEST EXTENT OF
PROSECUTION UNDER LAW REGISTRATION Project number

PROJECT NAME

PROJECT ADDRESS

**Chetwynd Road** 

Residences

| Project number |             | 180XX        |
|----------------|-------------|--------------|
| Date           |             | 2-15-2018    |
| Drawn by       |             | PS           |
| Checked by     |             | PS<b