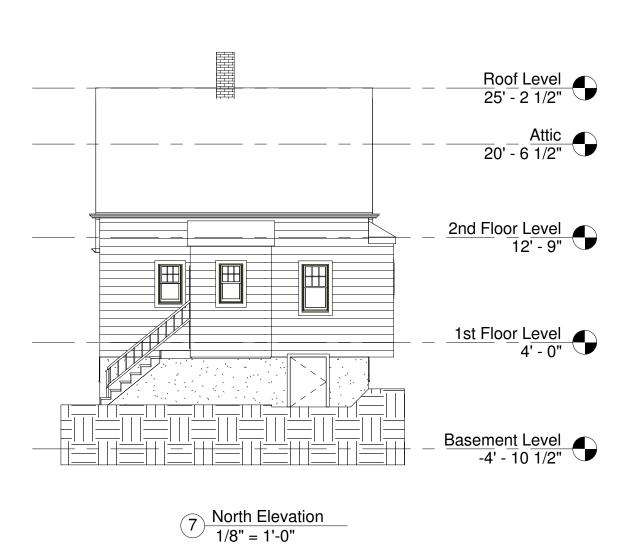

ENTER ADDRESS HERE CLIENT **ENTER CLIENT NAME** HERE ARCHITECT KHALSA 17 IVALOO STREET SUITE 400 SOMERVILLE, MA 02143 TELEPHONE: 617-591-8682 FAX: 617-591-2086 CONSULTANTS: COPYRIGHT KDI © 2015
THESE DRAWINGS ARE NOW AND DO
REMAIN THE SOLE PROPERTY OF KHALSA
DESIGN INC. USE OF THESE PLANS OF ANY FORM OF REPRODUCTION OF THIS DESIGN IN WHOLE OR IN PART WITHOUT EXPRESS WRITTEN CONSENT IS PROHIBITED AND
SHALL RESULT IN THE FULLEST EXTENT OF
PROSECUTION UNDER LAW REGISTRATION Project number

PROJECT NAME

PROJECT ADDRESS

**Chetwynd Road** 

Residences

| Project number |             | 180XX        |
|----------------|-------------|--------------|
| Date           |             | 2-15-2018    |
| Drawn by       |             | PS           |
| Checked by     |             | PS<br>JSK    |
|