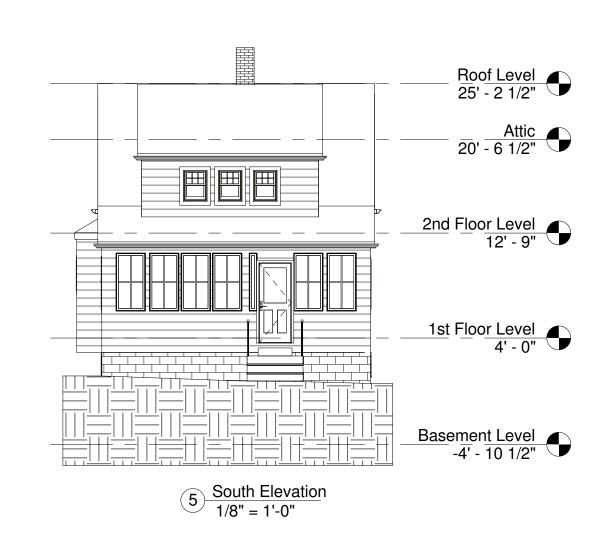

ENTER ADDRESS HERE CLIENT **ENTER CLIENT NAME** HERE ARCHITECT KHALSA 17 IVALOO STREET SUITE 400 SOMERVILLE, MA 02143 TELEPHONE: 617-591-8682 FAX: 617-591-2086 CONSULTANTS: COPYRIGHT KDI © 2015
THESE DRAWINGS ARE NOW AND DO
REMAIN THE SOLE PROPERTY OF KHALSA
DESIGN INC. USE OF THESE PLANS OF ANY FORM OF REPRODUCTION OF THIS DESIGN IN WHOLE OR IN PART WITHOUT EXPRESS WRITTEN CONSENT IS PROHIBITED AND
SHALL RESULT IN THE FULLEST EXTENT OF
PROSECUTION UNDER LAW REGISTRATION Project number

PROJECT NAME

PROJECT ADDRESS

**Chetwynd Road** 

Residences

| Project number |             | 180XX        |
|----------------|-------------|--------------|
| Date           |             | 2-15-2018    |
| Drawn by       |             | PS           |
| Checked by     |             | PS<br>JSK