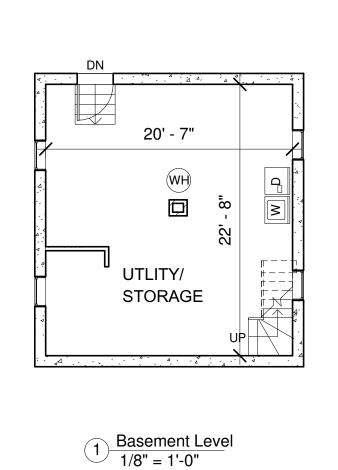

ENTER ADDRESS HERE CLIENT **ENTER CLIENT NAME** HERE ARCHITECT KHALSA 17 IVALOO STREET SUITE 400 SOMERVILLE, MA 02143 TELEPHONE: 617-591-8682 FAX: 617-591-2086 CONSULTANTS: COPYRIGHT KDI © 2015
THESE DRAWINGS ARE NOW AND DO
REMAIN THE SOLE PROPERTY OF KHALSA
DESIGN INC. USE OF THESE PLANS OF ANY FORM OF REPRODUCTION OF THIS DESIGN IN WHOLE OR IN PART WITHOUT EXPRESS WRITTEN CONSENT IS PROHIBITED AND
SHALL RESULT IN THE FULLEST EXTENT OF
PROSECUTION UNDER LAW REGISTRATION Project number

PROJECT NAME

PROJECT ADDRESS

**Chetwynd Road** 

Residences

| Project number |             | 180XX        |
|----------------|-------------|--------------|
| Date           |             | 2-15-2018    |
| Drawn by       |             | PS           |
| Checked by     |             | PS