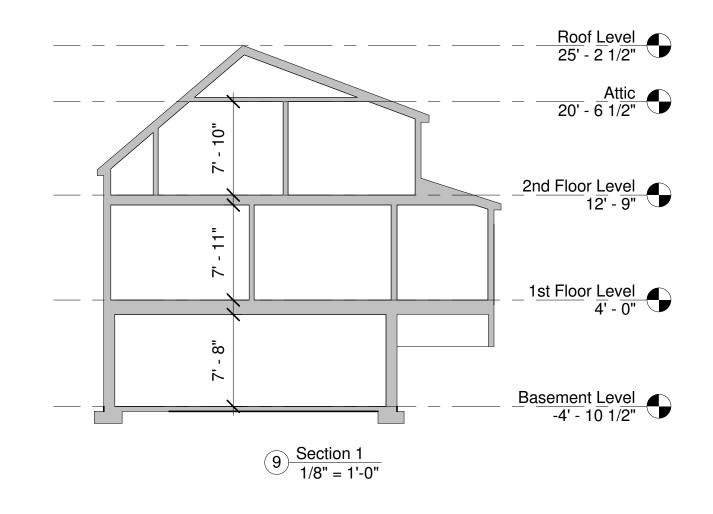

ENTER ADDRESS HERE CLIENT **ENTER CLIENT NAME** HERE ARCHITECT KHALSA 17 IVALOO STREET SUITE 400 SOMERVILLE, MA 02143 TELEPHONE: 617-591-8682 FAX: 617-591-2086 CONSULTANTS: COPYRIGHT KDI © 2015
THESE DRAWINGS ARE NOW AND DO
REMAIN THE SOLE PROPERTY OF KHALSA
DESIGN INC. USE OF THESE PLANS OF ANY FORM OF REPRODUCTION OF THIS DESIGN IN WHOLE OR IN PART WITHOUT EXPRESS WRITTEN CONSENT IS PROHIBITED AND
SHALL RESULT IN THE FULLEST EXTENT OF
PROSECUTION UNDER LAW REGISTRATION Project number

PROJECT NAME

PROJECT ADDRESS

**Chetwynd Road** 

Residences

| Project number |             | 180XX        |
|----------------|-------------|--------------|
| Date           |             | 2-15-2018    |
| Drawn by       |             | PS           |
| Checked by     |             | PS<br>JSK    |