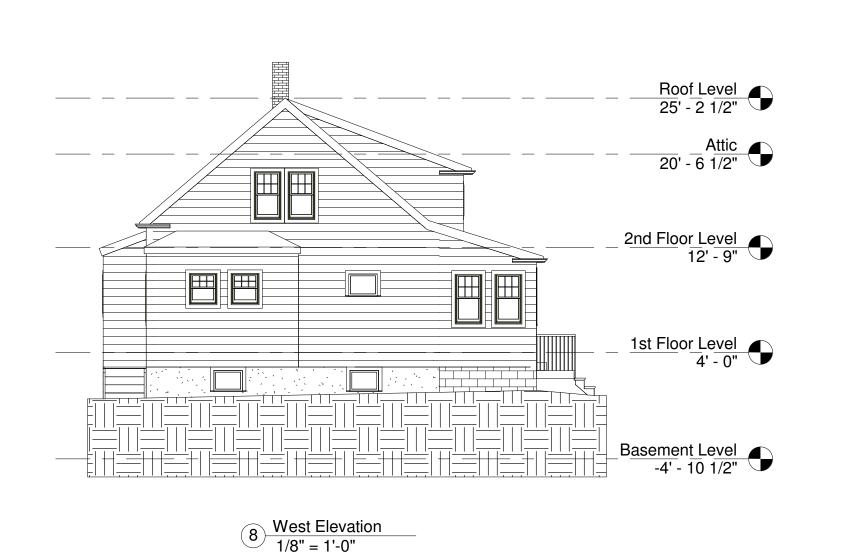

ENTER ADDRESS HERE CLIENT **ENTER CLIENT NAME** HERE ARCHITECT KHALSA 17 IVALOO STREET SUITE 400 SOMERVILLE, MA 02143 TELEPHONE: 617-591-8682 FAX: 617-591-2086 CONSULTANTS: COPYRIGHT KDI © 2015
THESE DRAWINGS ARE NOW AND DO
REMAIN THE SOLE PROPERTY OF KHALSA
DESIGN INC. USE OF THESE PLANS OF ANY FORM OF REPRODUCTION OF THIS DESIGN IN WHOLE OR IN PART WITHOUT EXPRESS WRITTEN CONSENT IS PROHIBITED AND
SHALL RESULT IN THE FULLEST EXTENT OF
PROSECUTION UNDER LAW REGISTRATION Project number

PROJECT NAME

PROJECT ADDRESS

**Chetwynd Road** 

Residences

| Project number |             | 180XX        |
|----------------|-------------|--------------|
| Date           |             | 2-15-2018    |
| Drawn by       |             | PS           |
| Checked by     |             | PS<br>JSK    |
| S