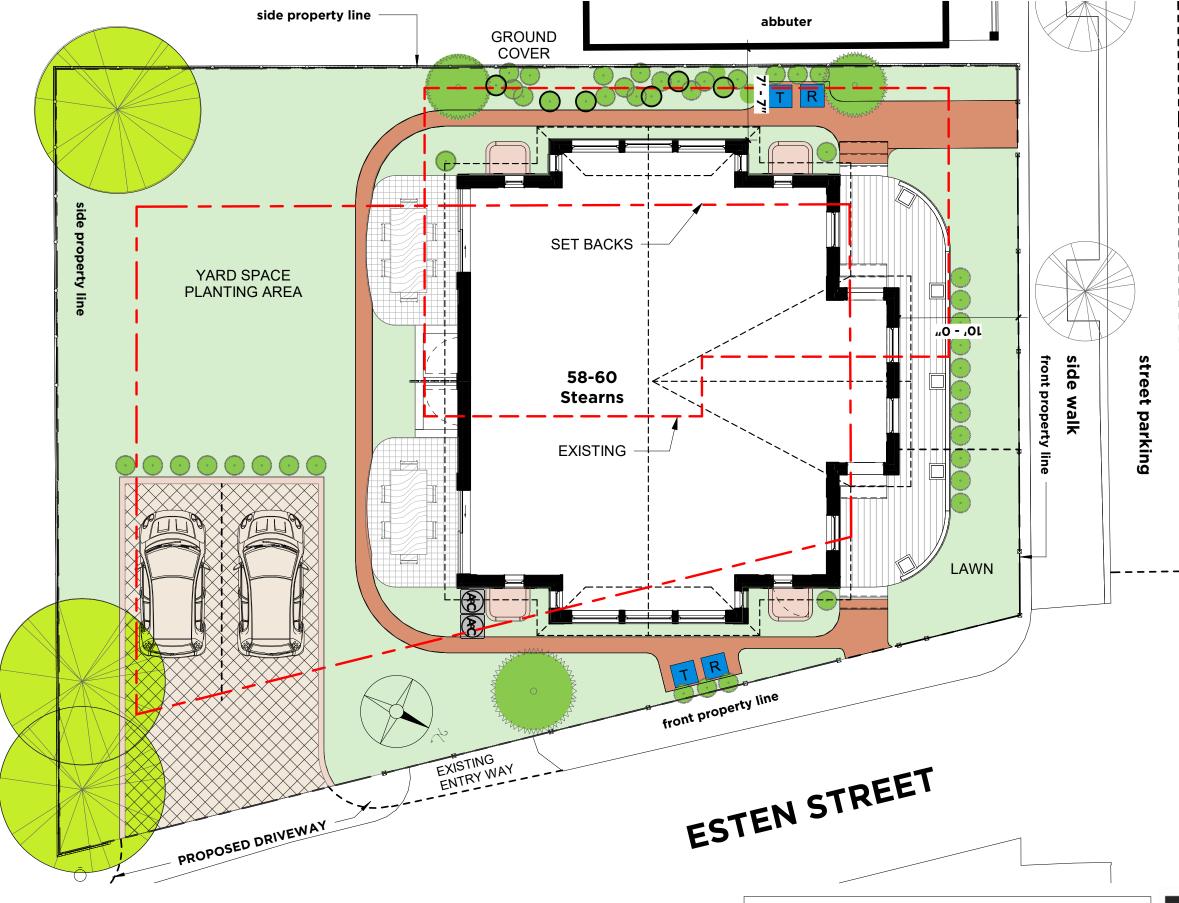

#### **Conceptual Design Planting List**

- Acer griseum
- Sophora Japonica
- Cornus Florida
- Crateagus Ambigua
- Ginko Biloba
- Rhododendron Hybrid
- Leucothoe Fontanesiana

58-60 Stearns Street

| Graphic Site Plan |            |       |  |  |
|-------------------|------------|-------|--|--|
| Project number    | 201811     |       |  |  |
| Date              | 03/18/2019 | D 01h |  |  |
| Scale 1/8" =      | 1'-0"      | P.01b |  |  |
| CHC Review        |            |       |  |  |