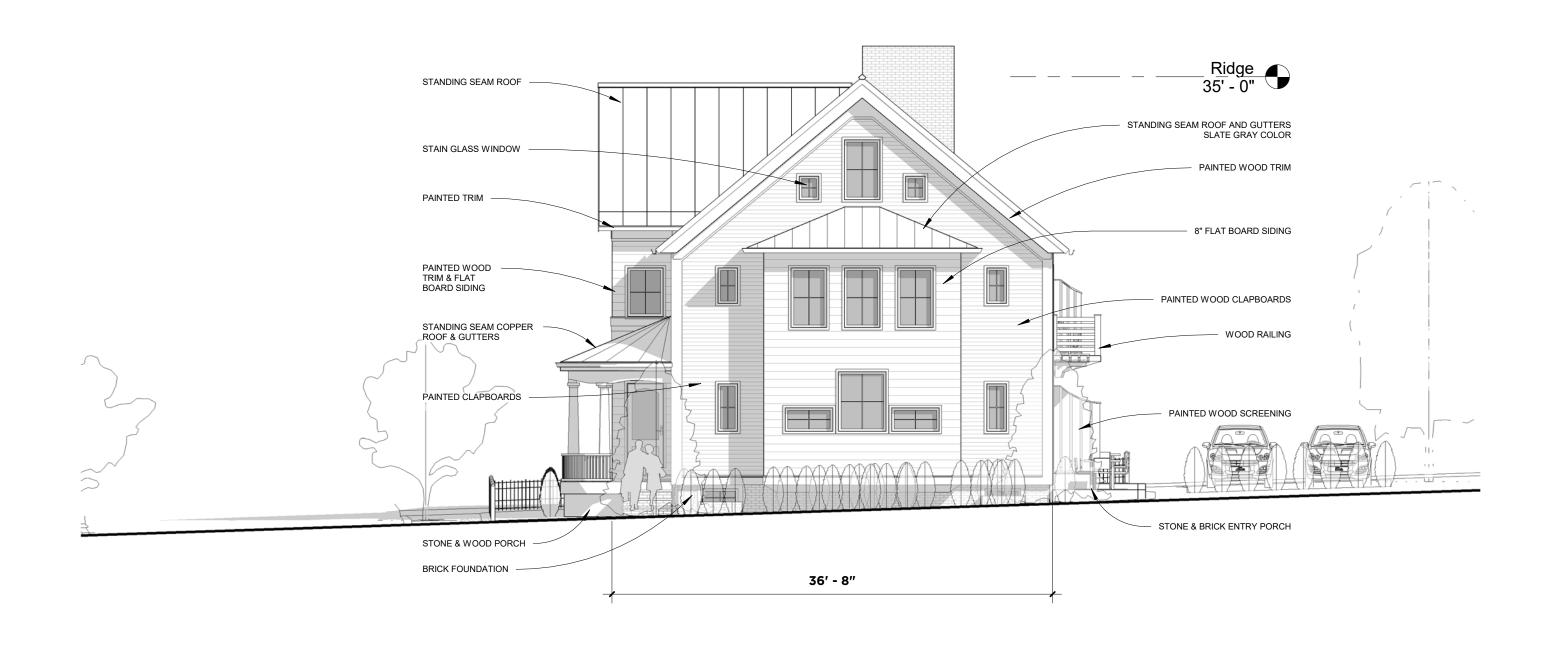

## 58-60 Proposed South Elevation

Project number 201811

Date 03/18/2019

Scale 1/8" = 1'-0"

CHC Review

P.06 DESIGN
BUILD

GROUP