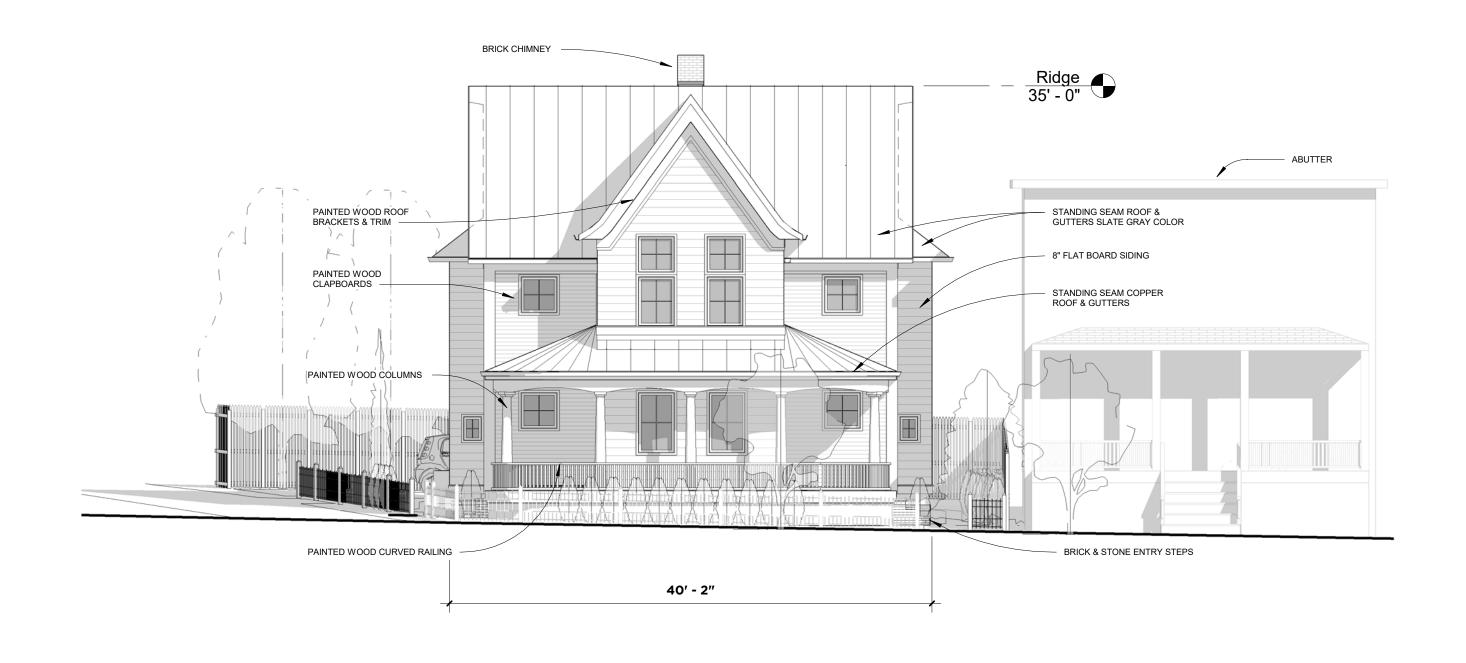

**EARNS** 

TREET

Ste Street

| 58-60  | Proposed North Elevation |            |      |  |
|--------|--------------------------|------------|------|--|
| tearns | Project number           | 201811     |      |  |
| _      | Date                     | 03/18/2019 | P.04 |  |
| Street | Scale 1/8" = 1           | 1'-0"      | P.04 |  |