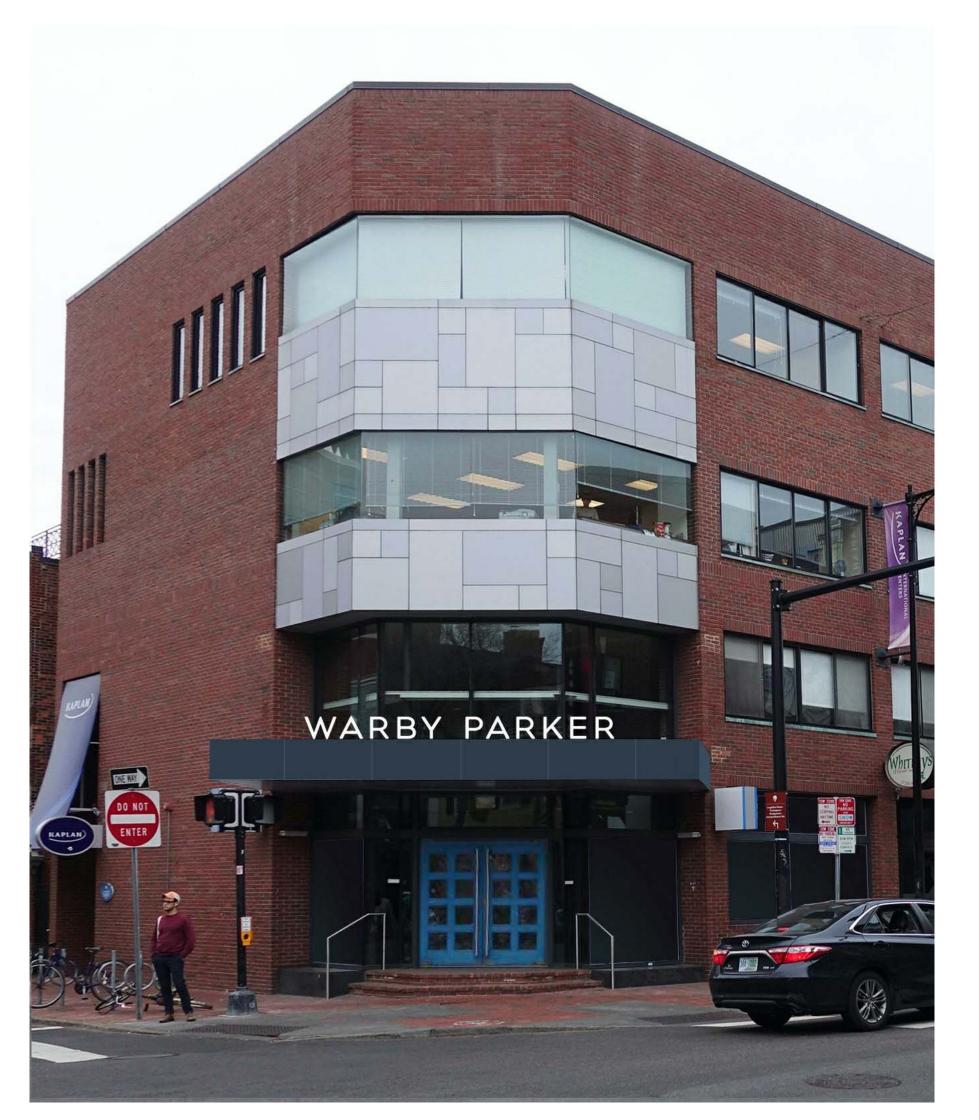

Description 1 LL & HISTORIC SUBMISSION 01/09/2017

Sheet Title: **EXISTING** 

**ELEVATIONS** Project Number:

16031 Drawn By: LG Issue Date:

EXISTING EXTERIOR PHOTOGRAPH

PROPOSED EXTERIOR ELEVATION