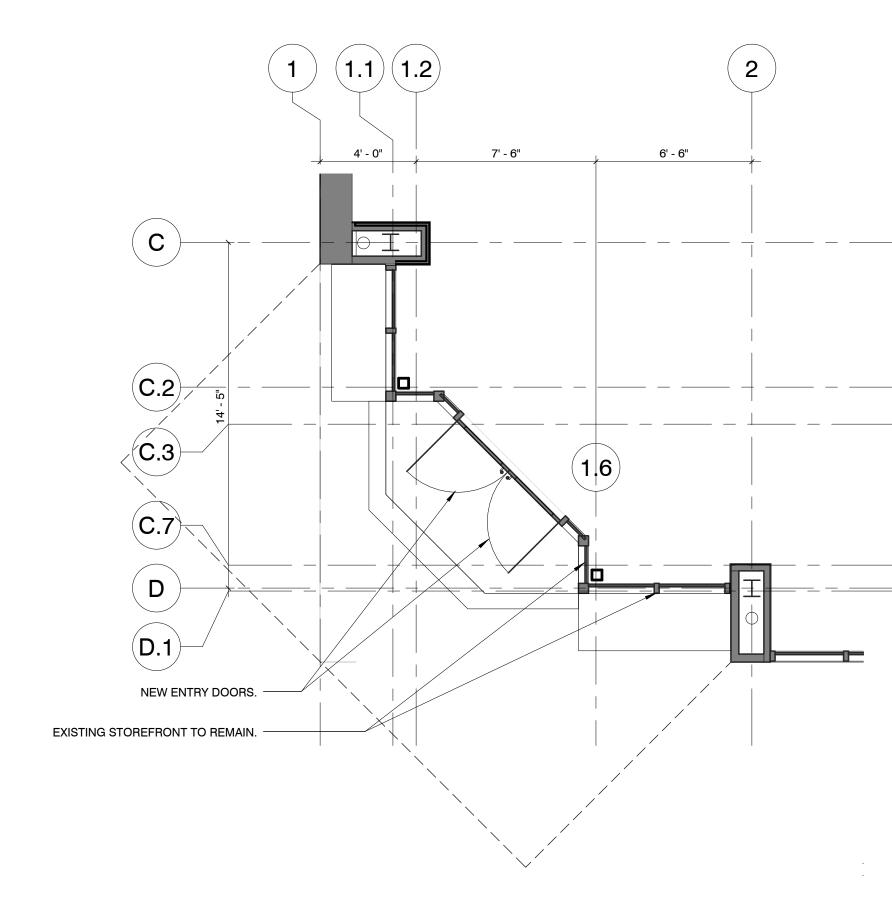

| <br> |  |
|------|--|

12/05/16

2 ENLARGED PLAN AT STORE FRONT
A01 1/4" = 1'-0"

1 SITE PLAN
A01 1/8" = 1'-0"

LAWRENCE

Austin Carolinas New York St. Louis Office: 307 W. 38th Street
New York, NY 10018
p 212.764.2424
f 212.354.6909