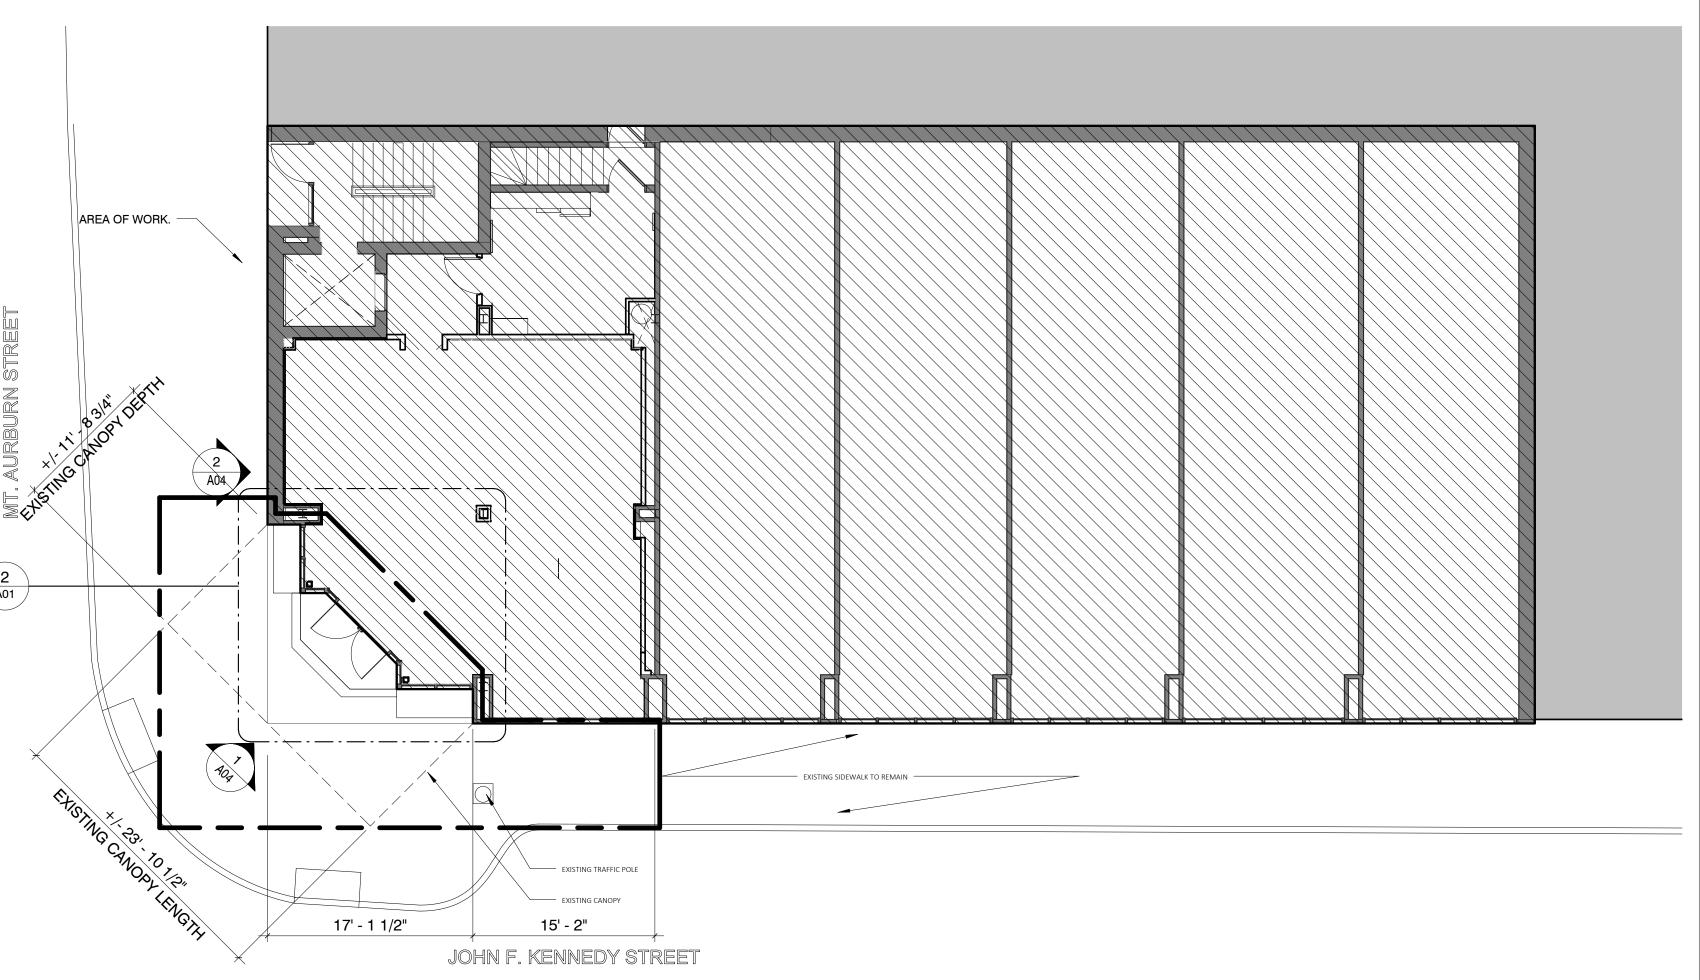

| <br> |  |
|------|--|

12/05/16

2 ENLARGED PLAN AT STORE FRONT
A01 1/4" = 1'-0"

1 SITE PLAN
A01 1/8" = 1'-0"

LAWRENCE

Austin Carolinas New York St. Louis Office: 307 W. 38th Street
New York, NY 10018
p 212.764.2424
f 212.354.6909

Description 1 LL & HISTORIC SUBMISSION 01/09/2017

SITE PLAN

Project Number: 16031 Drawn By: LG Issue Date:

Sheet Number:

Austin Carolinas New York St. Louis Office: 307 W. 38th Street New York, NY 10018 p 212.764.2424 f 212.354.6909