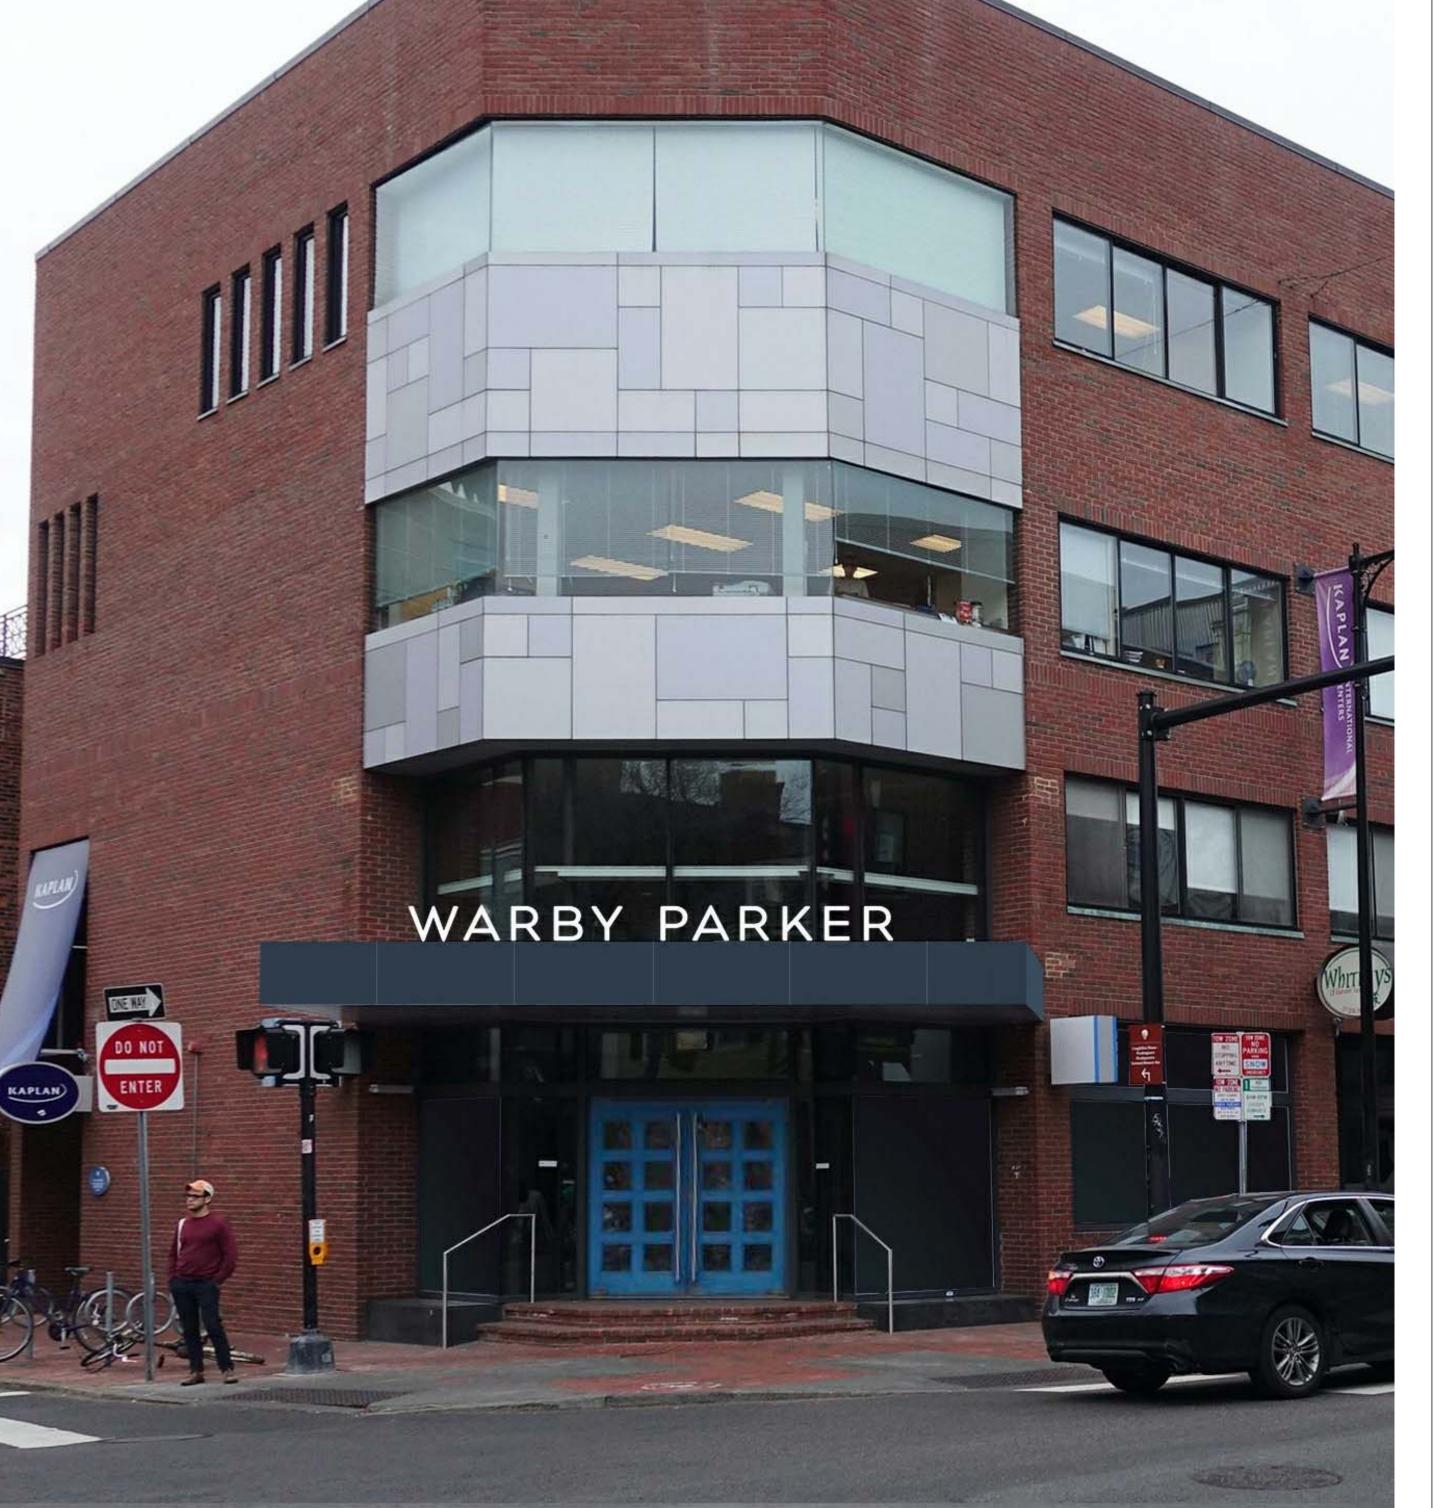

Description 1 LL & HISTORIC SUBMISSION 01/09/2017

Sheet Title: **EXISTING** 

**ELEVATIONS** Project Number:

16031 Drawn By: LG Issue Date:

EXISTING EXTERIOR PHOTOGRAPH

PROPOSED EXTERIOR ELEVATION