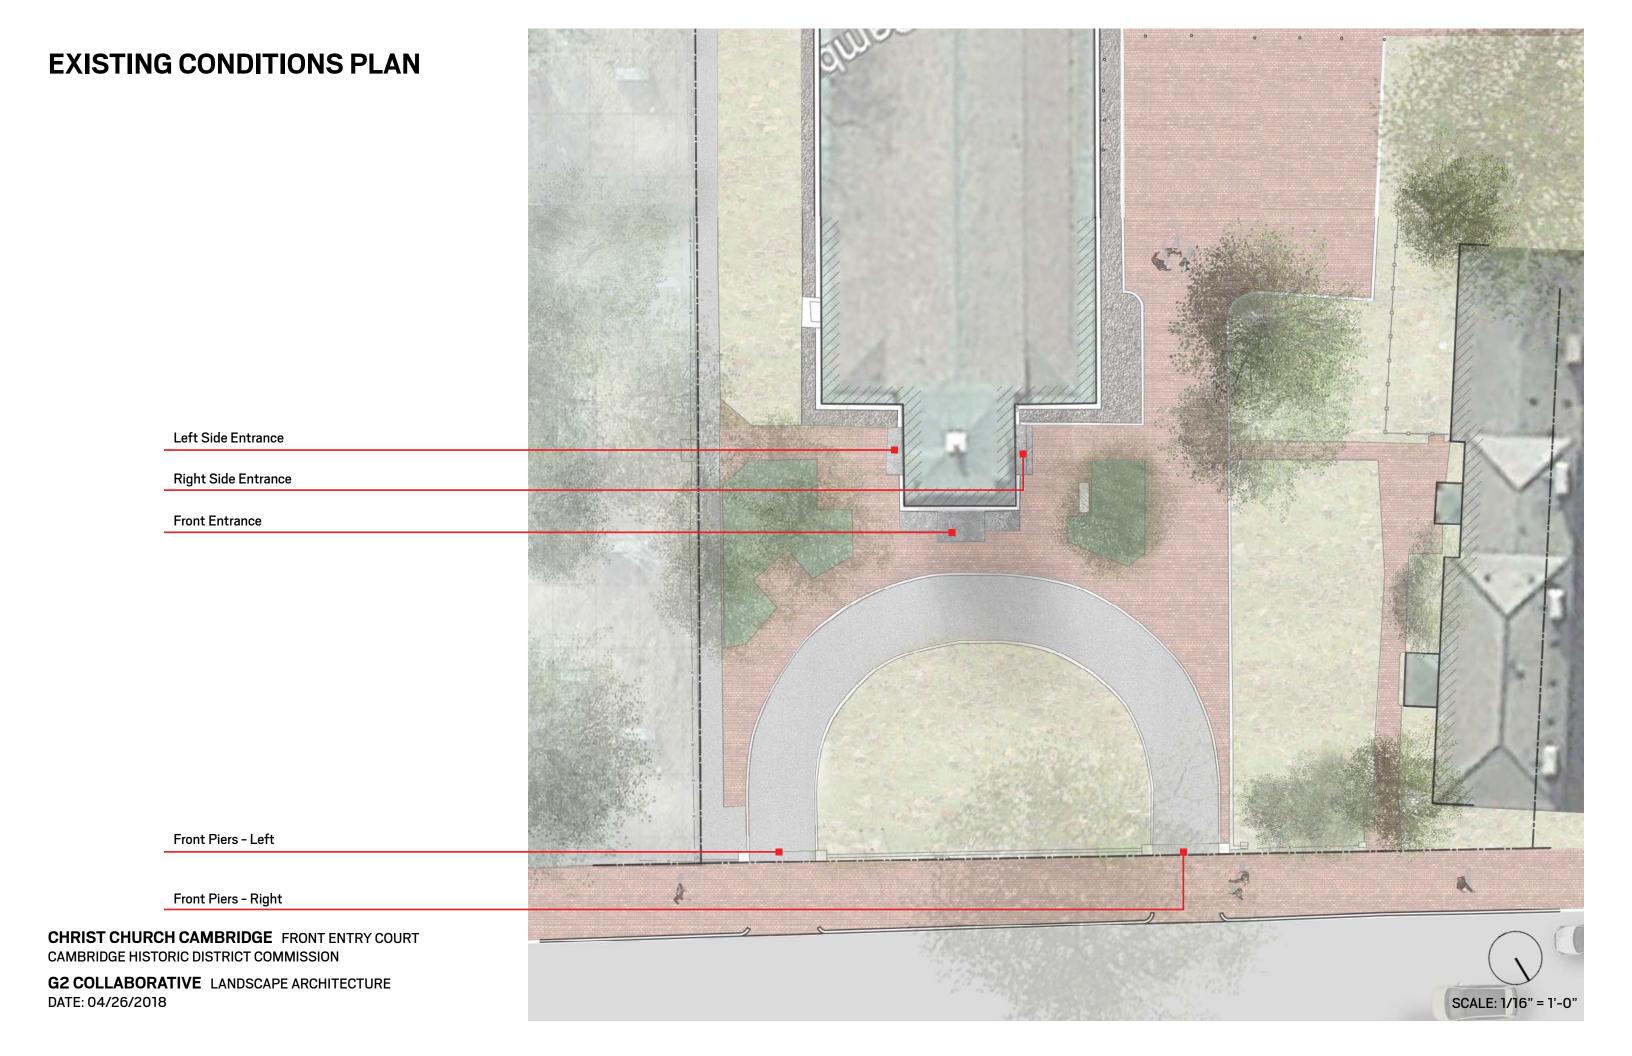

## **EXISTING CONDITIONS PLAN**

CHRIST CHURCH CAMBRIDGE FRONT ENTRY COURT CAMBRIDGE HISTORIC DISTRICT COMMISSION

FRONT PIERS - LEFT

CHRIST CHURCH CAMBRIDGE FRONT ENTRY COURT CAMBRIDGE HISTORIC DISTRICT COMMISSION

FRONT PIERS - RIGHT

CHRIST CHURCH CAMBRIDGE FRONT ENTRY COURT CAMBRIDGE HISTORIC DISTRICT COMMISSION

G2 COLLABORATIVE LANDSCAPE ARCHITECTURE

FRONT ENTRANCE

CHRIST CHURCH CAMBRIDGE FRONT ENTRY COURT CAMBRIDGE HISTORIC DISTRICT COMMISSION

G2 COLLABORATIVE LANDSCAPE ARCHITECTURE

RIGHT SIDE ENTRANCE

CHRIST CHURCH CAMBRIDGE FRONT ENTRY COURT CAMBRIDGE HISTORIC DISTRICT COMMISSION

G2 COLLABORATIVE LANDSCAPE ARCHITECTURE

LEFT SIDE ENTRANCE

CHRIST CHURCH CAMBRIDGE FRONT ENTRY COURT CAMBRIDGE HISTORIC DISTRICT COMMISSION