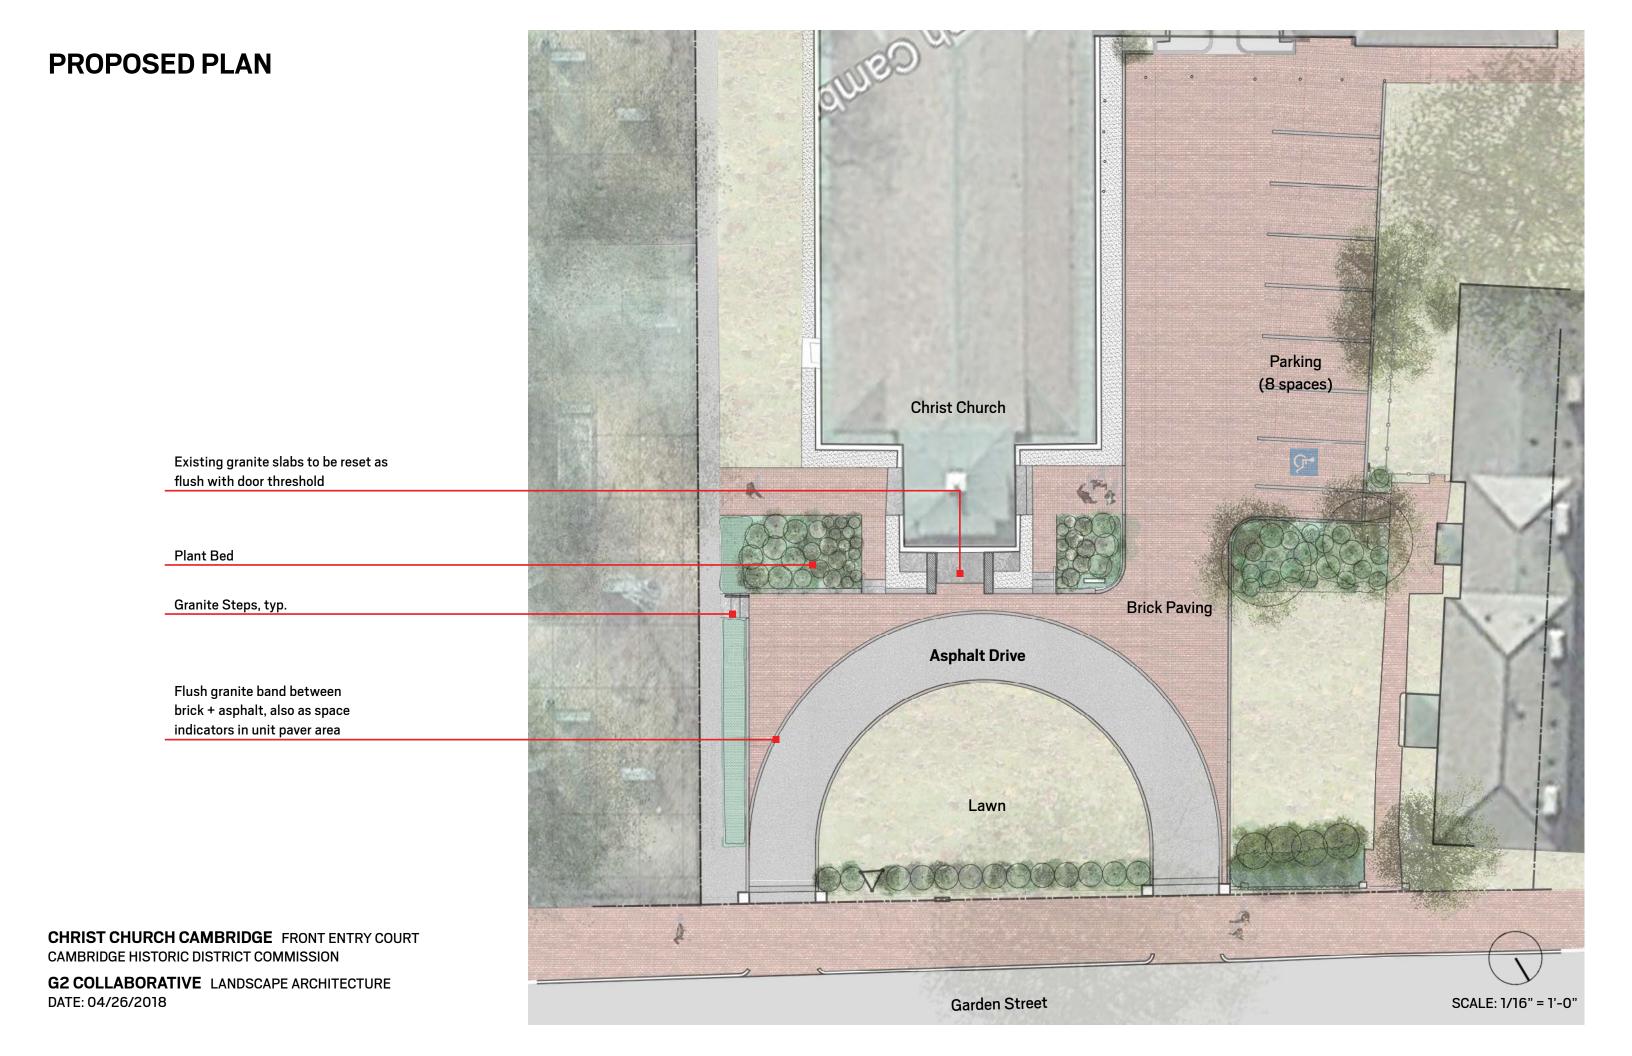

# PROJECT LOCUS - O GAREN ST

CHRIST CHURCH CAMBRIDGE FRONT ENTRY COURT CAMBRIDGE HISTORIC DISTRICT COMMISSION