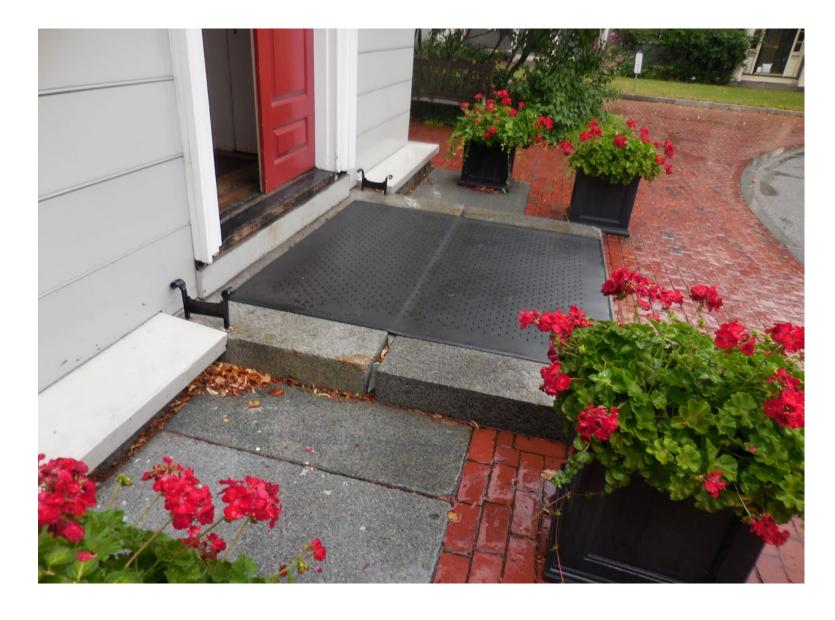

FRONT PIERS - RIGHT

CHRIST CHURCH CAMBRIDGE FRONT ENTRY COURT CAMBRIDGE HISTORIC DISTRICT COMMISSION

G2 COLLABORATIVE LANDSCAPE ARCHITECTURE

FRONT ENTRANCE

CHRIST CHURCH CAMBRIDGE FRONT ENTRY COURT CAMBRIDGE HISTORIC DISTRICT COMMISSION

G2 COLLABORATIVE LANDSCAPE ARCHITECTURE

RIGHT SIDE ENTRANCE

CHRIST CHURCH CAMBRIDGE FRONT ENTRY COURT CAMBRIDGE HISTORIC DISTRICT COMMISSION

G2 COLLABORATIVE LANDSCAPE ARCHITECTURE

LEFT SIDE ENTRANCE

CHRIST CHURCH CAMBRIDGE FRONT ENTRY COURT CAMBRIDGE HISTORIC DISTRICT COMMISSION