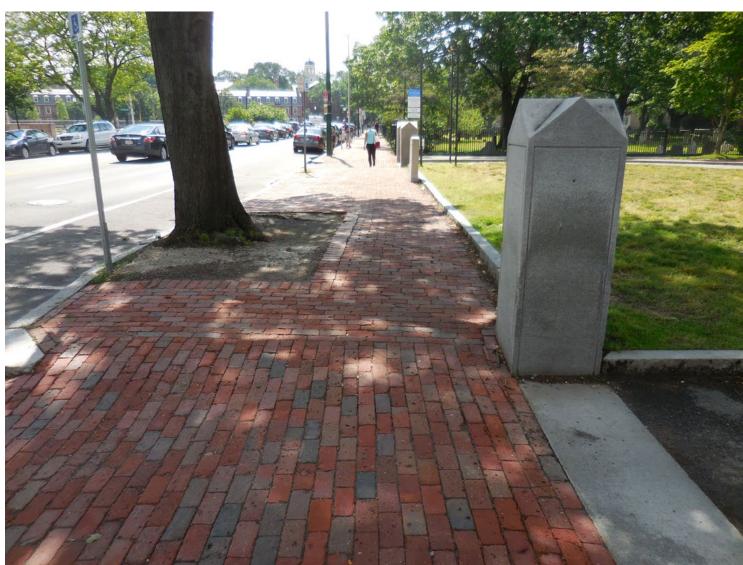

FRONT PIERS - RIGHT

CHRIST CHURCH CAMBRIDGE FRONT ENTRY COURT CAMBRIDGE HISTORIC DISTRICT COMMISSION

G2 COLLABORATIVE LANDSCAPE ARCHITECTURE

FRONT ENTRANCE

CHRIST CHURCH CAMBRIDGE FRONT ENTRY COURT CAMBRIDGE HISTORIC DISTRICT COMMISSION