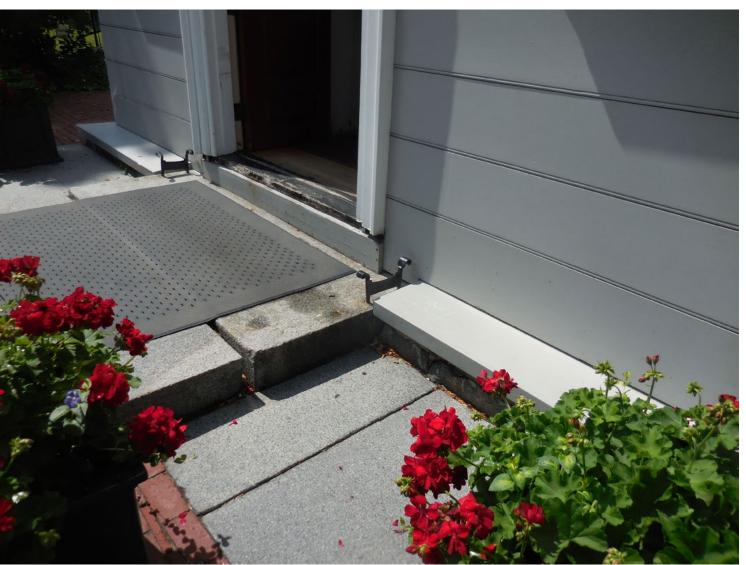

G2 COLLABORATIVE LANDSCAPE ARCHITECTURE

RIGHT SIDE ENTRANCE

CHRIST CHURCH CAMBRIDGE FRONT ENTRY COURT CAMBRIDGE HISTORIC DISTRICT COMMISSION

G2 COLLABORATIVE LANDSCAPE ARCHITECTURE

LEFT SIDE ENTRANCE

CHRIST CHURCH CAMBRIDGE FRONT ENTRY COURT CAMBRIDGE HISTORIC DISTRICT COMMISSION