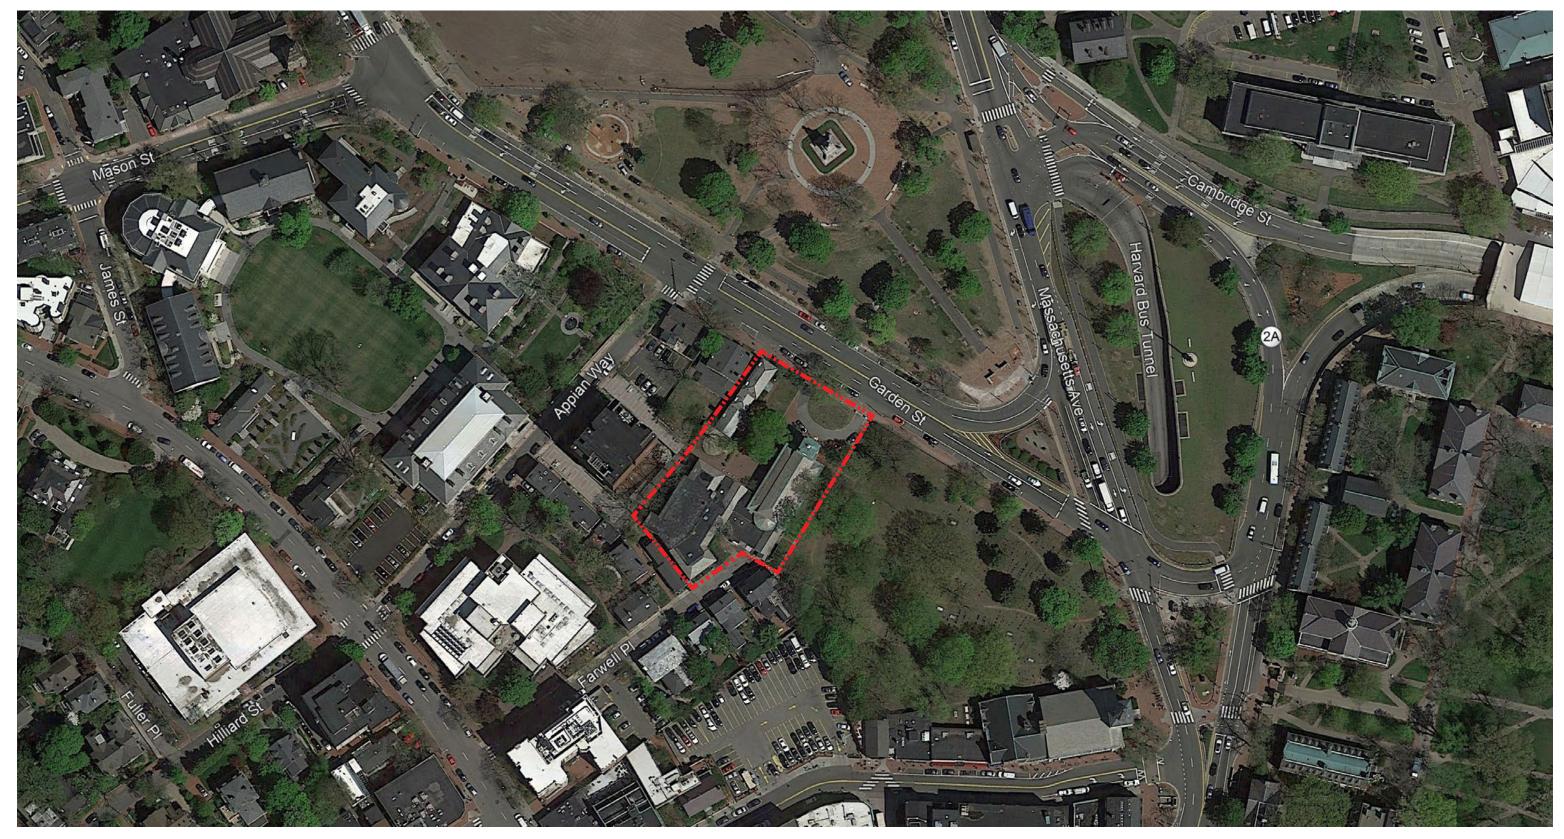

# PROJECT LOCUS - O GAREN ST

CHRIST CHURCH CAMBRIDGE FRONT ENTRY COURT CAMBRIDGE HISTORIC DISTRICT COMMISSION