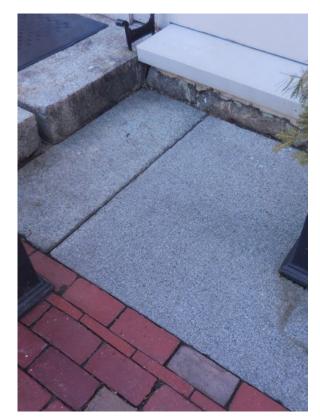

### PRECEDENT IMAGES

**Existing Granite** 

**Existing Brick Pavers** 

Elevation of the Railing SCALE: 1/16" = 1'-0"

CHRIST CHURCH CAMBRIDGE FRONT ENTRY COURT CAMBRIDGE HISTORIC DISTRICT COMMISSION