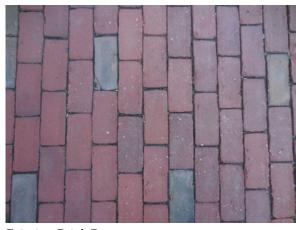

### PRECEDENT IMAGES

**Existing Granite** 

**Existing Brick Pavers** 

Elevation of the Railing SCALE: 1/16" = 1'-0"

CHRIST CHURCH CAMBRIDGE FRONT ENTRY COURT CAMBRIDGE HISTORIC DISTRICT COMMISSION