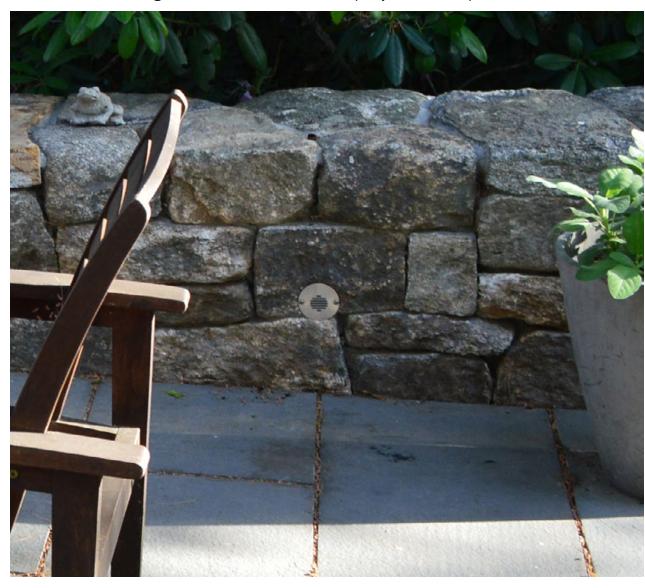

### PRECEDENT IMAGES

**Existing Granite** 

**Existing Brick Pavers** 

Elevation of the Railing SCALE: 1/16" = 1'-0"

CHRIST CHURCH CAMBRIDGE FRONT ENTRY COURT CAMBRIDGE HISTORIC DISTRICT COMMISSION