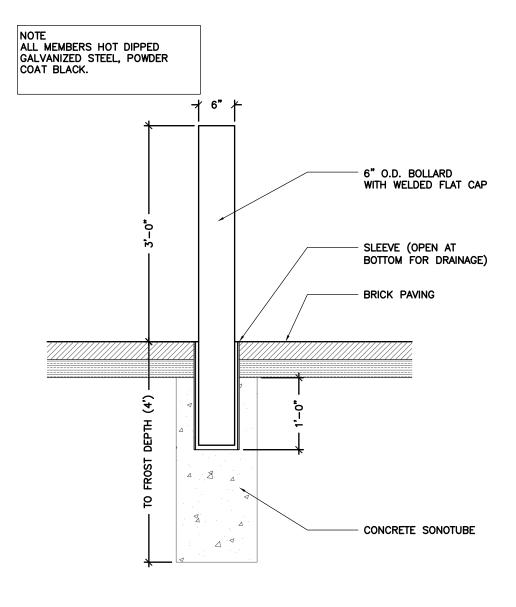

### PRECEDENT IMAGES

**Existing Granite** 

**Existing Brick Pavers** 

Elevation of the Railing SCALE: 1/16" = 1'-0"

CHRIST CHURCH CAMBRIDGE FRONT ENTRY COURT CAMBRIDGE HISTORIC DISTRICT COMMISSION