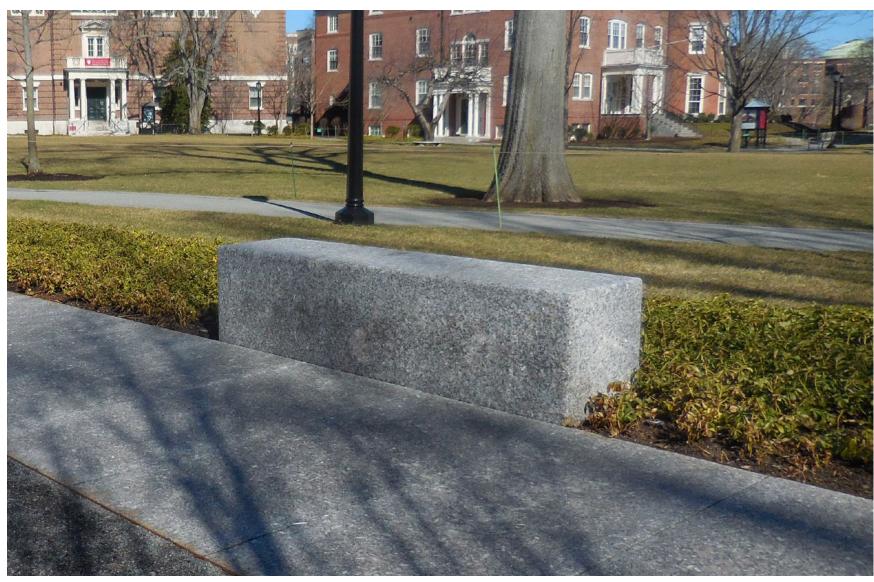

## PRECEDENT IMAGES

Front Benches - precedent

Flush louvered light in face of benches ( 2 per bench)

CHRIST CHURCH CAMBRIDGE FRONT ENTRY COURT CAMBRIDGE HISTORIC DISTRICT COMMISSION

**G2 COLLABORATIVE** LANDSCAPE ARCHITECTURE