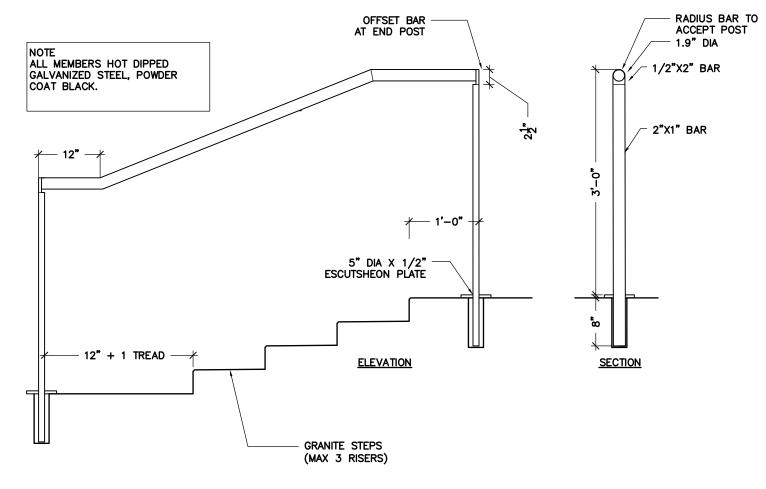

### PRECEDENT IMAGES

**Existing Granite** 

**Existing Brick Pavers** 

Elevation of the Railing SCALE: 1/16" = 1'-0"

CHRIST CHURCH CAMBRIDGE FRONT ENTRY COURT CAMBRIDGE HISTORIC DISTRICT COMMISSION