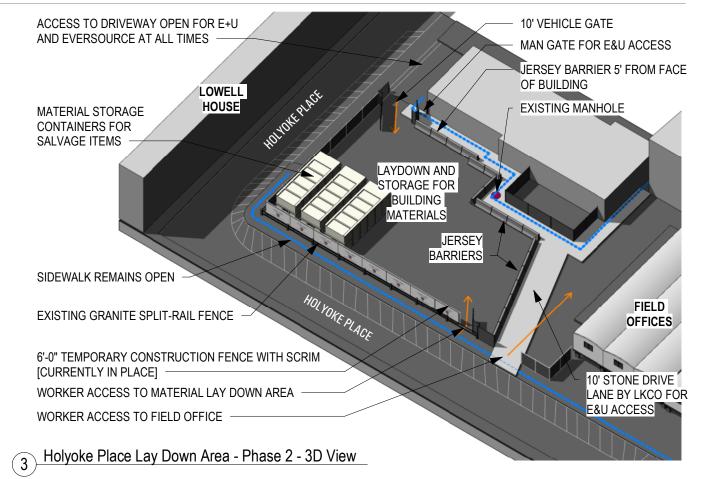

## Harvard Adams House

07-19-2021

Proposed Temporary Lay Down Area at Holyoke Lot

## 27 Holyoke Place Cambridge MA 02138

R-8.1

Holyoke Place Lay Down Area - Phase 2 - Street View