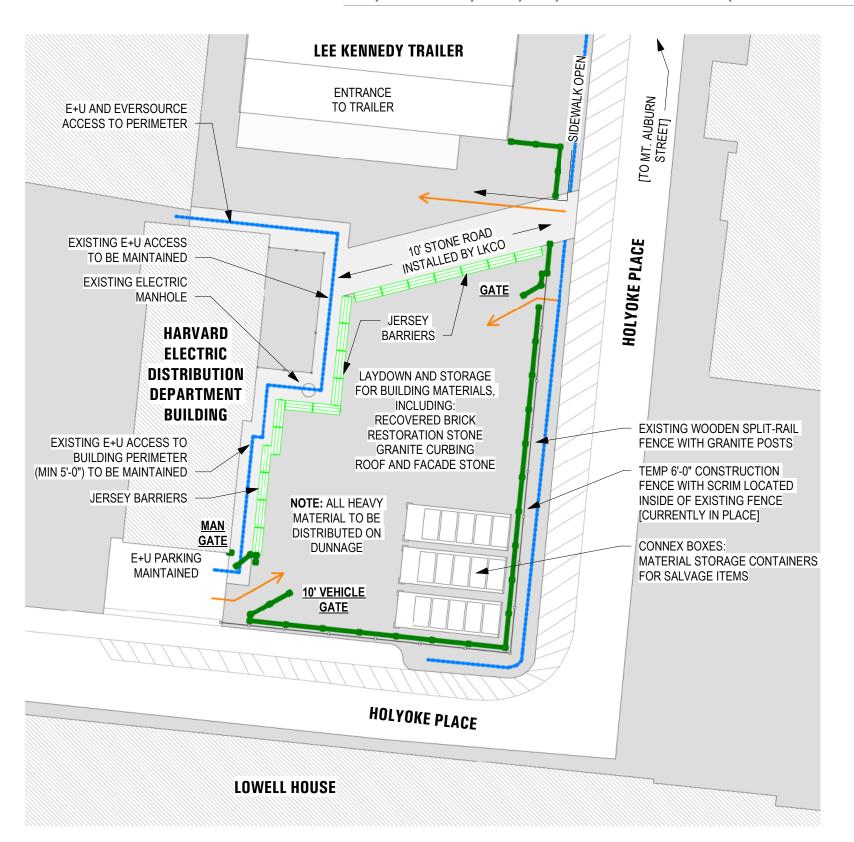

## Harvard Adams House

07-19-2021

Proposed Temporary Lay Down Area at Holyoke Lot

## 27 Holyoke Place Cambridge MA 02138

R-8.1

Holyoke Place Lay Down Area - Phase 2 - Street View