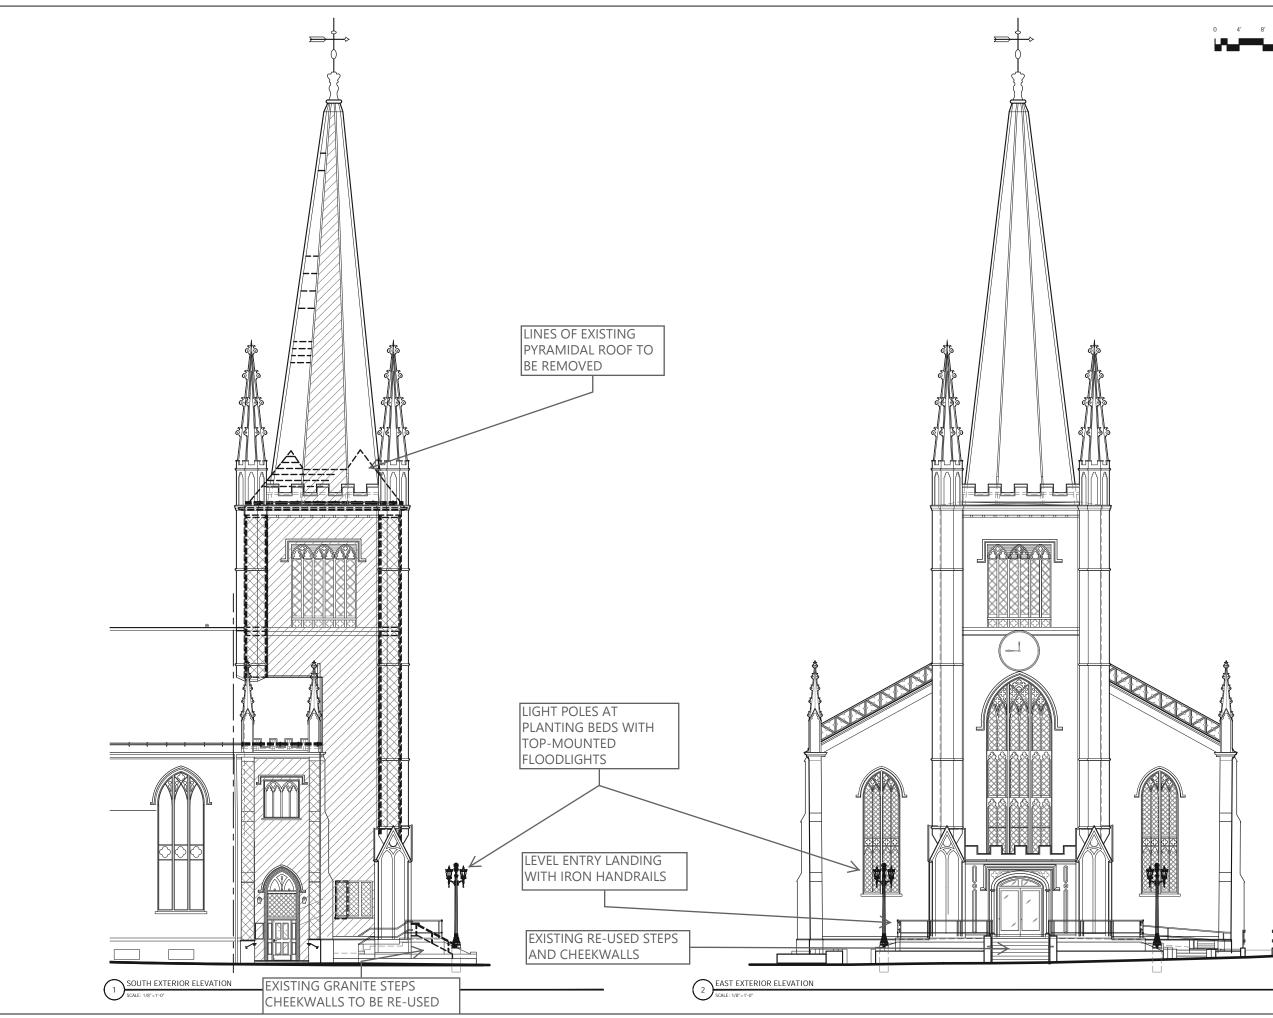

#### FIRST PARISH CAMBRIDGE, MA

### ELEVATIONS

Project number 1802 Date Drawn by Checked by 09-08-2020 DM DT

# CHC-30

Scale

AS NOTED

**←**9<sup>3</sup>/4"**→** 