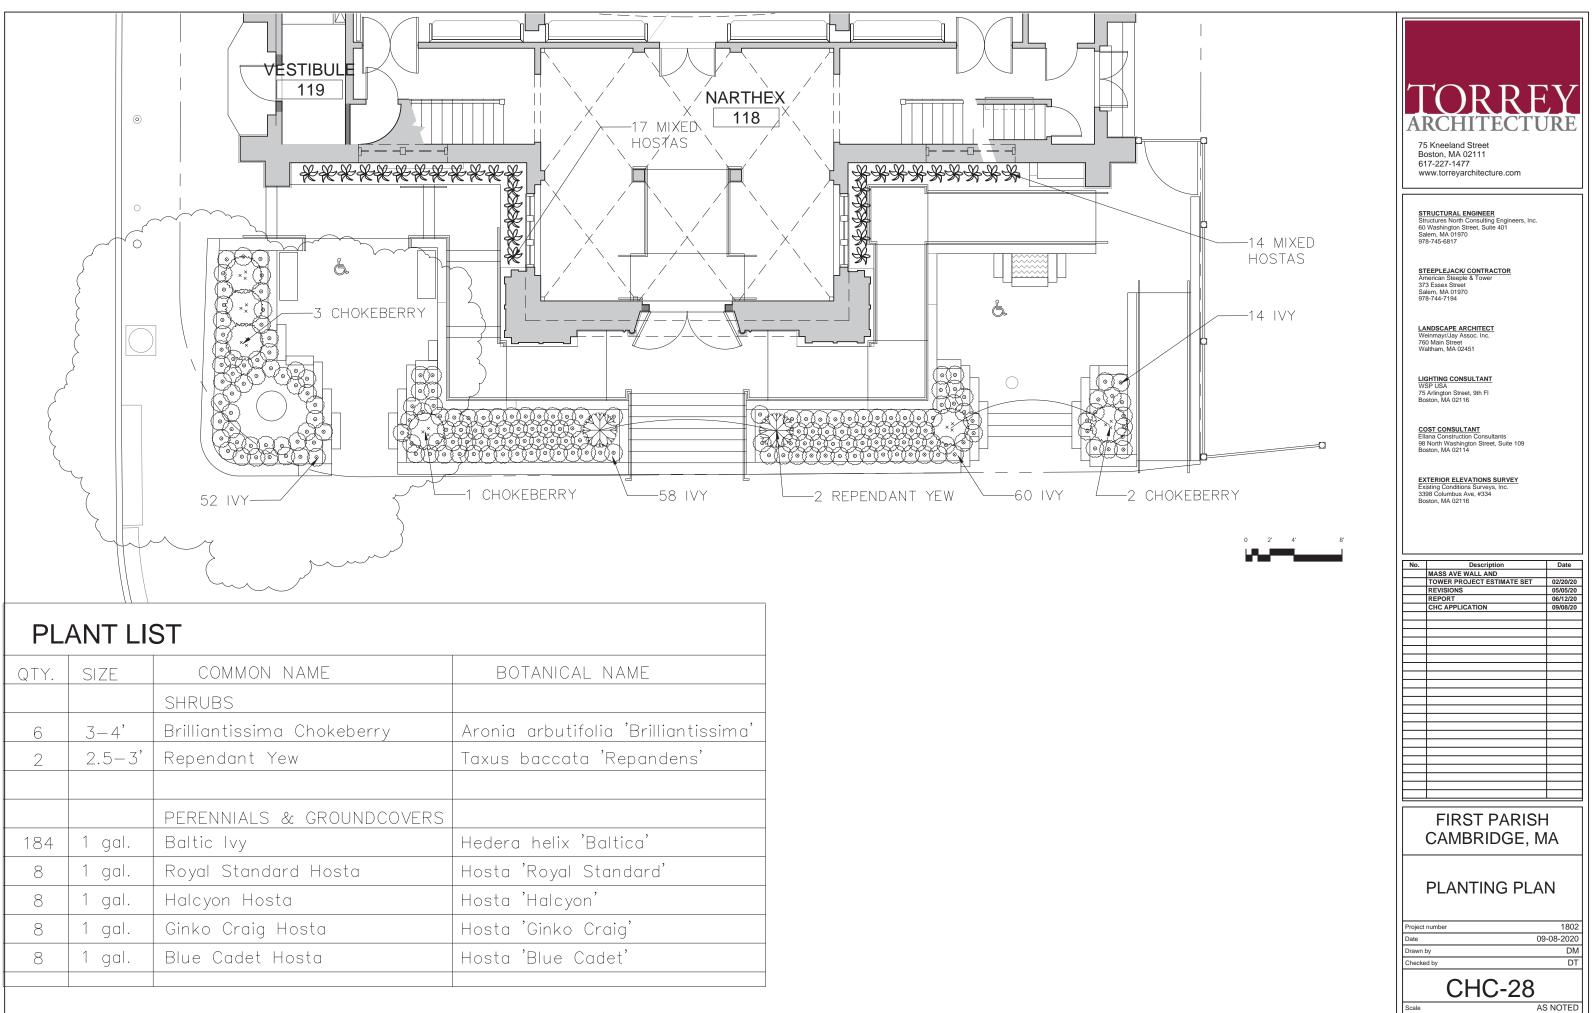

| PLANT LIST |        |                            |                                      |  |  |
|------------|--------|----------------------------|--------------------------------------|--|--|
| QTY.       | SIZE   | COMMON NAME                | BOTANICAL NAME                       |  |  |
|            |        | SHRUBS                     |                                      |  |  |
| 6          | 3-4'   | Brilliantissima Chokeberry | Aronia arbutifolia 'Brilliantissima' |  |  |
| 2          | 2.5-3' | Rependant Yew              | Taxus baccata 'Repandens'            |  |  |
|            |        |                            |                                      |  |  |
|            |        | PERENNIALS & GROUNDCOVERS  |                                      |  |  |
| 184        | 1 gal. | Baltic Ivy                 | Hedera helix 'Baltica'               |  |  |
| 8          | 1 gal. | Royal Standard Hosta       | Hosta 'Royal Standard'               |  |  |
| 8          | 1 gal. | Halcyon Hosta              | Hosta 'Halcyon'                      |  |  |
| 8          | 1 gal. | Ginko Craig Hosta          | Hosta 'Ginko Craig'                  |  |  |
| 8          | 1 gal. | Blue Cadet Hosta           | Hosta 'Blue Cadet'                   |  |  |
|            |        |                            |                                      |  |  |

#### **FIRST PARISH** CAMBRIDGE, MA

#### PLANTING PLAN/ SITE DETAILS

roiect numbe Date Drawn by Checked by

1802 09-08-2020 DM DT

## **CHC-29**

Scale

AS NOTED

75 Kneeland Street Boston, MA 02111 617-227-1477 www.torreyarchitecture.com

STRUCTURAL ENGINEER Structures North Consulting Engineers, Inc. 60 Washington Street, Suite 401 Salern, MA 01970 978-745-6817