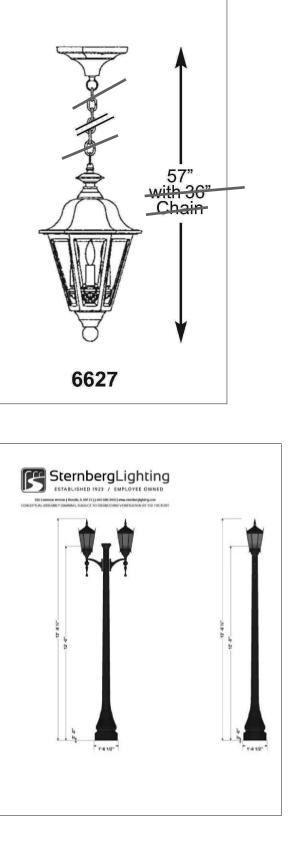

STEEPLEJACK/ CONTRACTOR American Steeple & Tower 373 Essex Street Salem, MA 01970 978-744-7194

LANDSCAPE ARCHITECT Weinmayr/Jay Assoc. Inc. 760 Main Street Waltham, MA 02451

LIGHTING CONSULTANT WSP USA 75 Arlington Street, 9th FI Boston, MA 02116

COST CONSULTANT Ellana Construction Consultants 98 North Washington Street, Suite 109 Boston, MA 02114

EXTERIOR ELEVATIONS SURVEY Existing Conditions Surveys, Inc. 3398 Columbus Ave, #334 Boston, MA 02116

| No. | Description                | Date     |
|-----|----------------------------|----------|
|     | MASS AVE WALL AND          |          |
|     | TOWER PROJECT ESTIMATE SET | 02/20/20 |
|     | REVISIONS                  | 05/05/20 |
|     | REPORT                     | 06/12/20 |
|     | CHC APPLICATION            | 09/08/20 |
|     |                            |          |
|     |                            |          |
|     |                            |          |
|     |                            |          |
|     |                            |          |
|     |                            |          |
|     |                            |          |
|     |                            |          |
|     |                            |          |
|     |                            |          |
|     |                            |          |
|     |                            |          |
|     |                            |          |
|     |                            |          |
|     |                            |          |
|     |                            |          |
|     |                            |          |
|     |                            |          |
|     |                            |          |
|     |                            |          |
|     |                            |          |
|     |                            |          |
|     |                            |          |