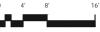

| PLANT LIST |        |                            |                                      |  |  |
|------------|--------|----------------------------|--------------------------------------|--|--|
| QTY.       | SIZE   | COMMON NAME                | BOTANICAL NAME                       |  |  |
|            |        | SHRUBS                     |                                      |  |  |
| 6          | 3-4'   | Brilliantissima Chokeberry | Aronia arbutifolia 'Brilliantissima' |  |  |
| 2          | 2.5-3' | Rependant Yew              | Taxus baccata 'Repandens'            |  |  |
|            |        |                            |                                      |  |  |
|            |        | PERENNIALS & GROUNDCOVERS  |                                      |  |  |
| 184        | 1 gal. | Baltic Ivy                 | Hedera helix 'Baltica'               |  |  |
| 8          | 1 gal. | Royal Standard Hosta       | Hosta 'Royal Standard'               |  |  |
| 8          | 1 gal. | Halcyon Hosta              | Hosta 'Halcyon'                      |  |  |
| 8          | 1 gal. | Ginko Craig Hosta          | Hosta 'Ginko Craig'                  |  |  |
| 8          | 1 gal. | Blue Cadet Hosta           | Hosta 'Blue Cadet'                   |  |  |
|            |        |                            |                                      |  |  |