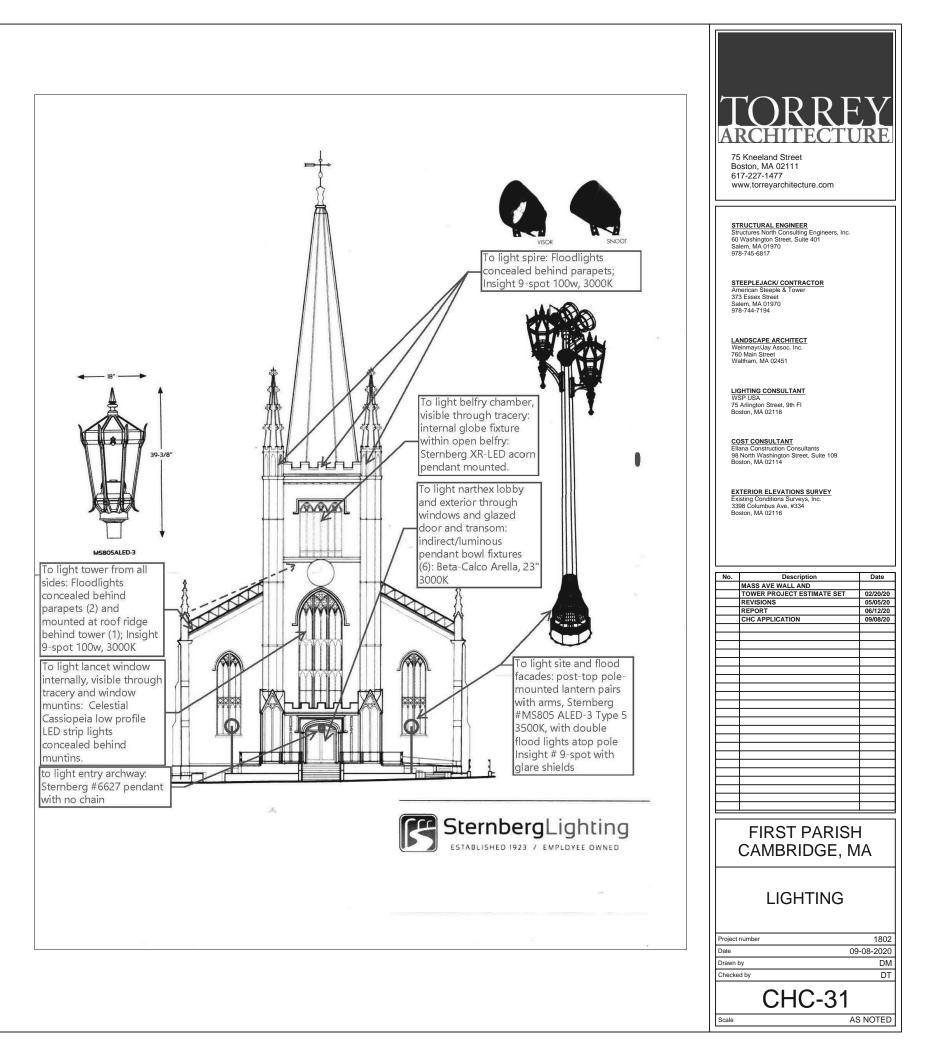

#### FIRST PARISH CAMBRIDGE, MA

### ELEVATIONS

Project number 1802 Date Drawn by Checked by 09-08-2020 DM DT

# CHC-30

Scale

AS NOTED

**←**9<sup>3</sup>/4"**→** 