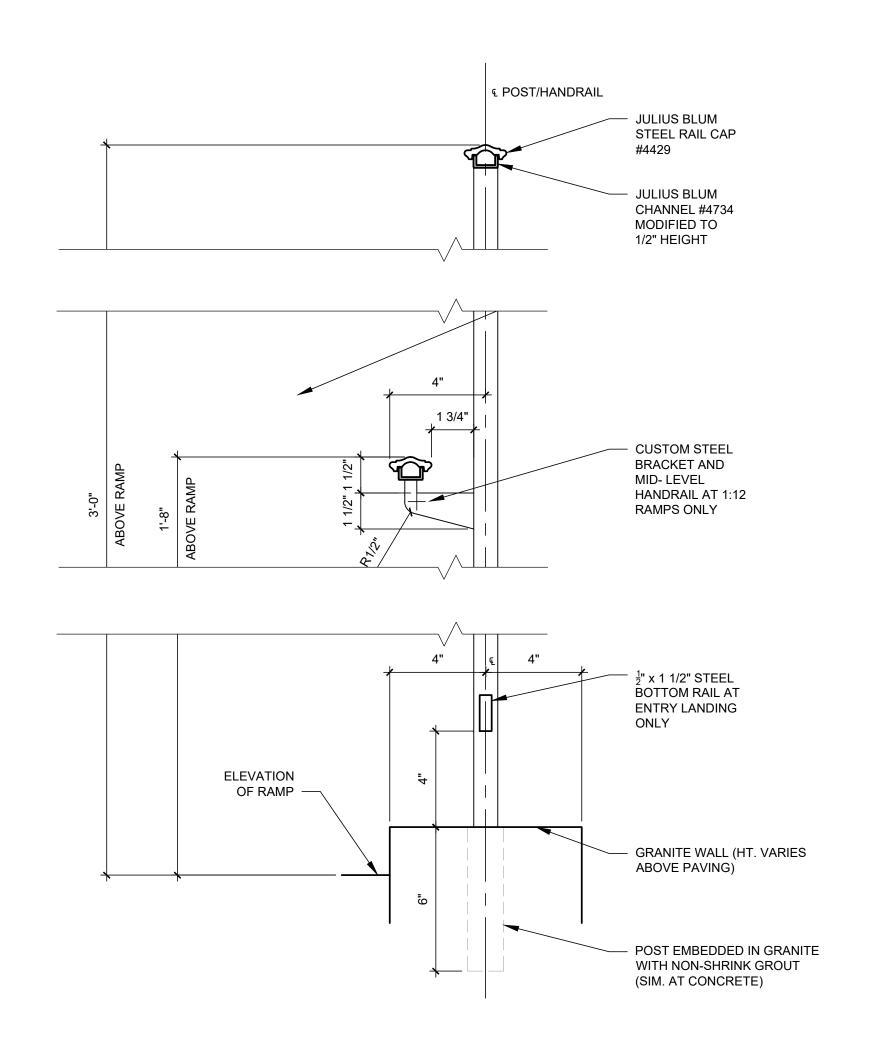

HANDICAP RAMP HANDRAIL DETAIL (TYP)

SCALE: 3"=1'-0"

75 Kneeland Street Boston, MA 02111 617-227-1477 www.torreyarchitecture.com

STRUCTURAL ENGINEER
Structures North Consulting Engineers, Inc. 60 Washington Street, Suite 401
Salem, MA 01970
978-745-6817