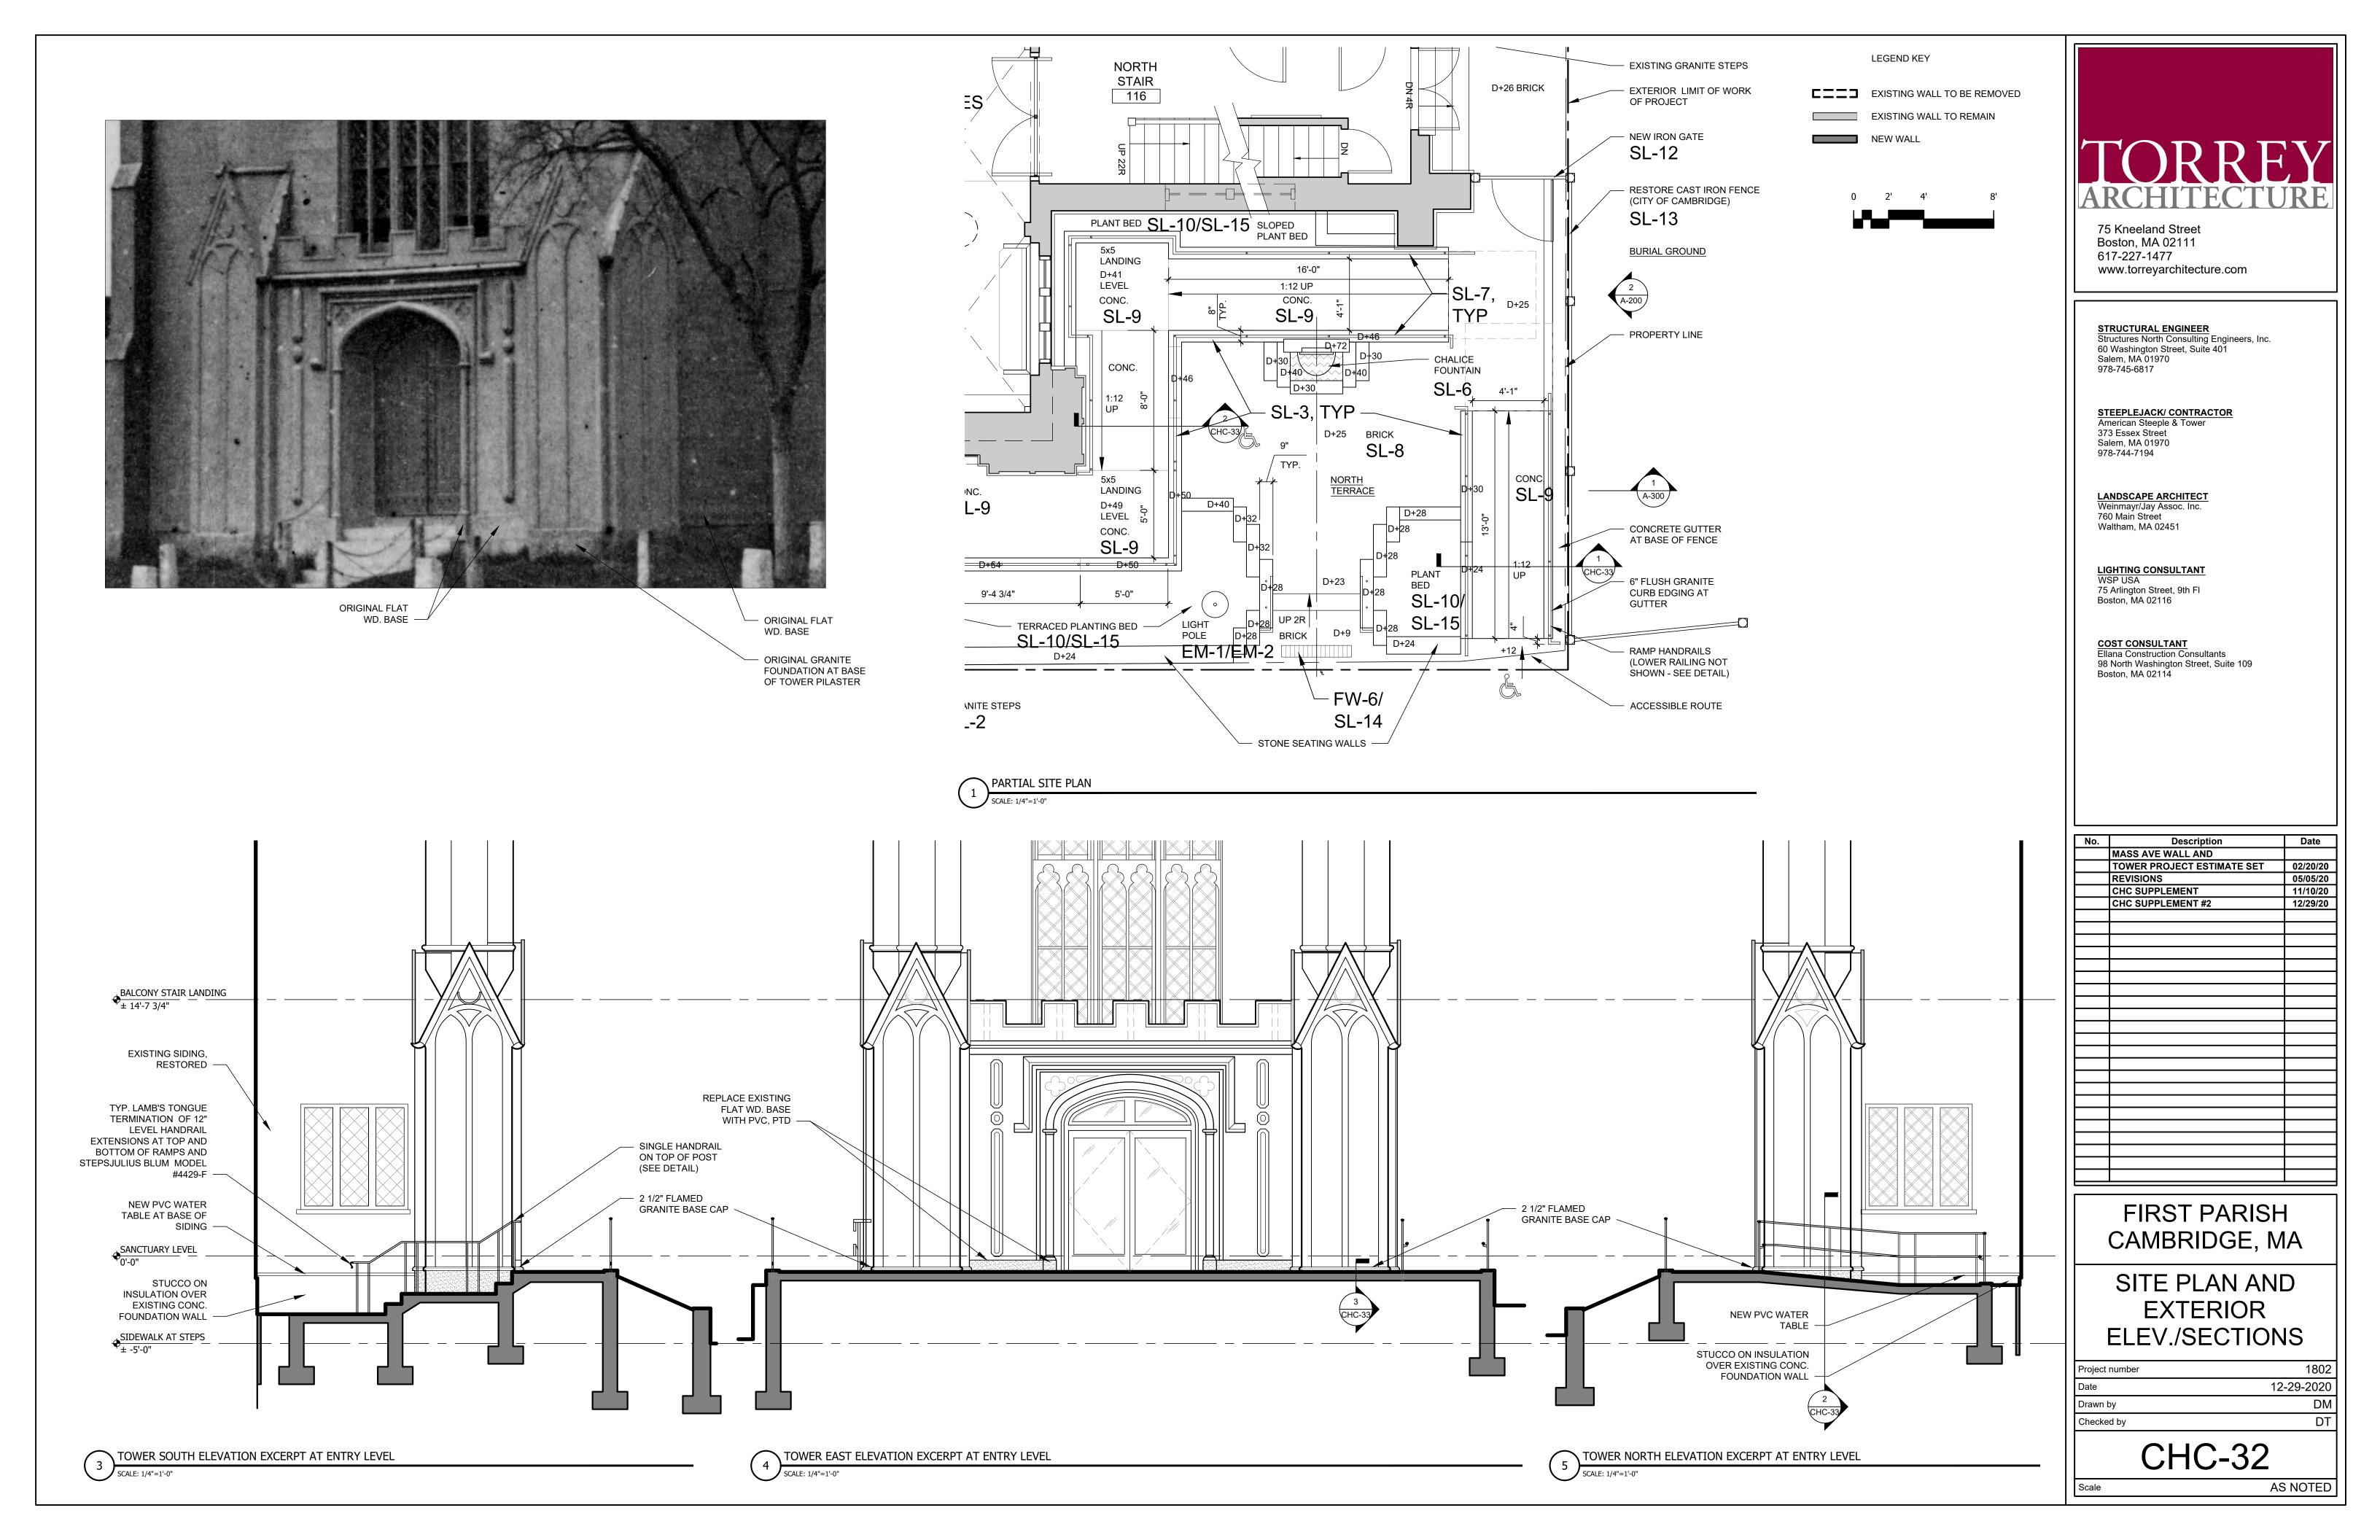

HANDICAP RAMP HANDRAIL DETAIL (TYP)

SCALE: 3"=1'-0"



75 Kneeland Street Boston, MA 02111 617-227-1477 www.torreyarchitecture.com

STRUCTURAL ENGINEER
Structures North Consulting Engineers, Inc. 60 Washington Street, Suite 401
Salem, MA 01970
978-745-6817

STEEPLEJACK/ CONTRACTOR
American Steeple & Tower
373 Essex Street
Salem, MA 01970
978-744-7194

LANDSCAPE ARCHITECT Weinmayr/Jay Assoc. Inc. 760 Main Street

LIGHTING CONSULTANT
WSP USA
75 Arlington Street, 9th FI
Boston, MA 02116

Waltham, MA 02451

COST CONSULTANT
Ellana Construction Consultants
98 North Washington Street, Suite 109
Boston, MA 02114

| No. | Description                | Date     |
|-----|----------------------------|----------|
|     | MASS AVE WALL AND          |          |
|     | TOWER PROJECT ESTIMATE S