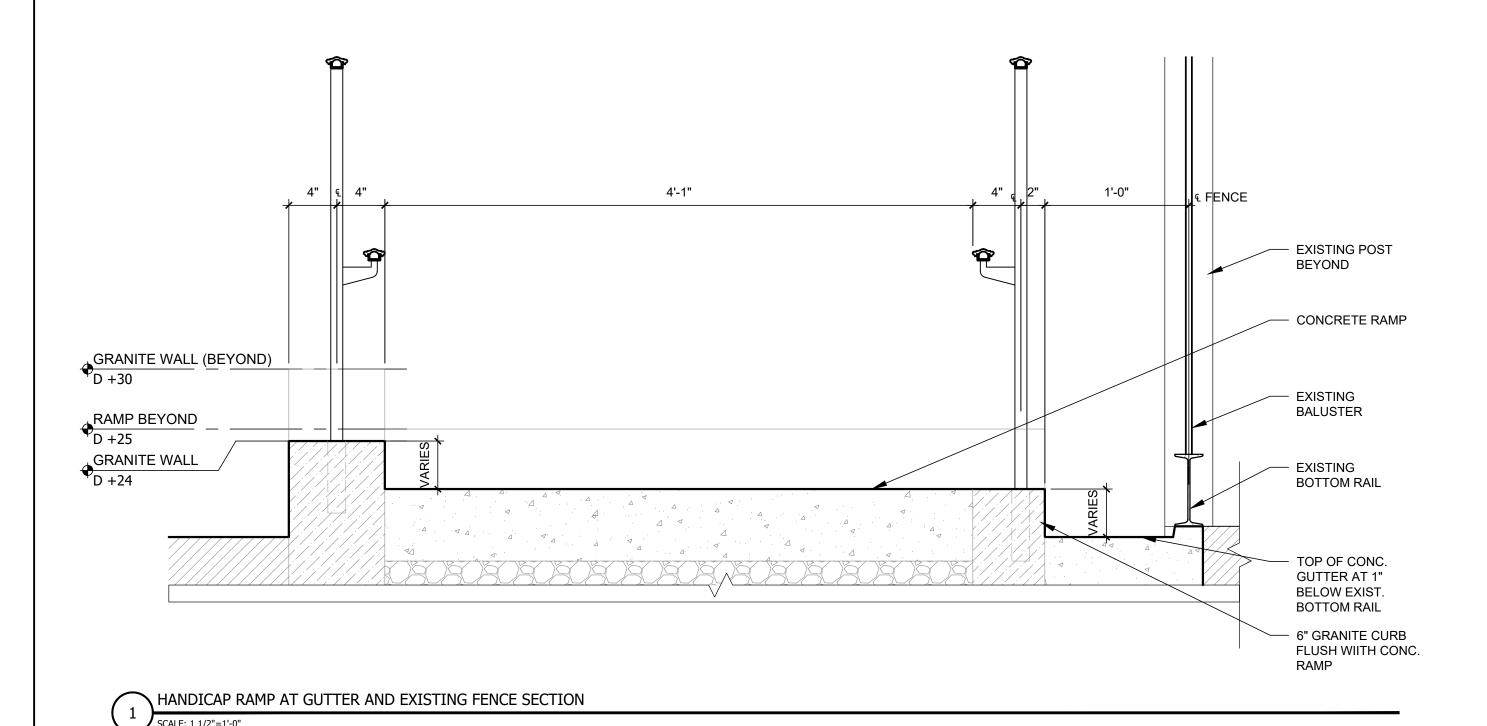

HANDICAP RAMP HANDRAIL DETAIL (TYP)

SCALE: 3"=1'-0"

75 Kneeland Street Boston, MA 02111 617-227-1477 www.torreyarchitecture.com

STRUCTURAL ENGINEER
Structures North Consulting Engineers, Inc. 60 Washington Street, Suite 401
Salem, MA 01970
978-745-6817

FIRST PARISH CAMBRIDGE, MA

HANDICAP RAMP SECTIONS AND DETAILS

 Project number
 1802

 Date
 12-29-2020

 Drawn by
 DM

 Checked by
 DT

CHC-33

AS NOTED