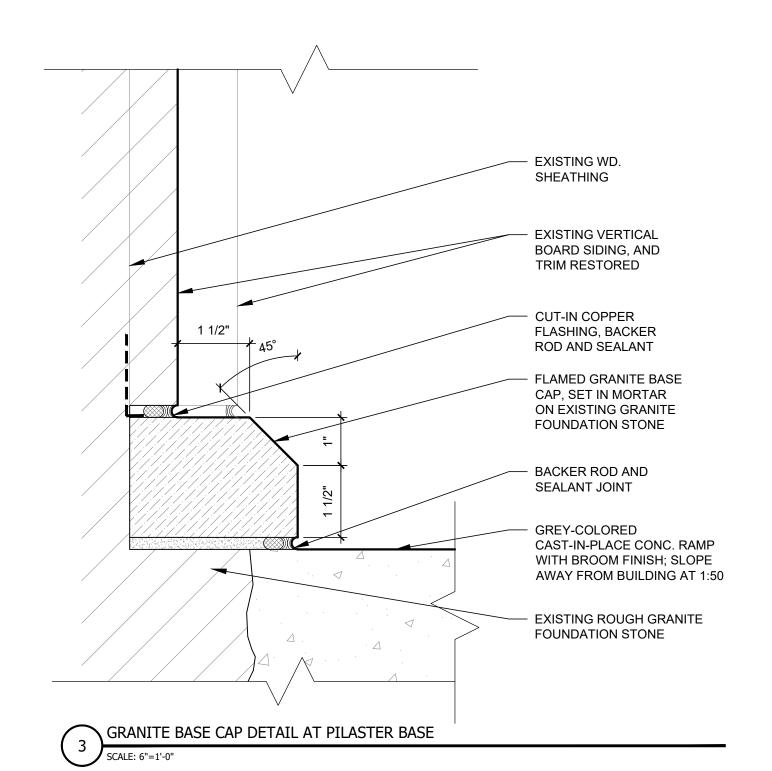

HANDICAP RAMP HANDRAIL DETAIL (TYP)

SCALE: 3"=1'-0"

75 Kneeland Street Boston, MA 02111 617-227-1477 www.torreyarchitecture.com

STRUCTURAL ENGINEER
Structures North Consulting Engineers, Inc. 60 Washington Street, Suite 401
Salem, MA 01970
978-745-6817