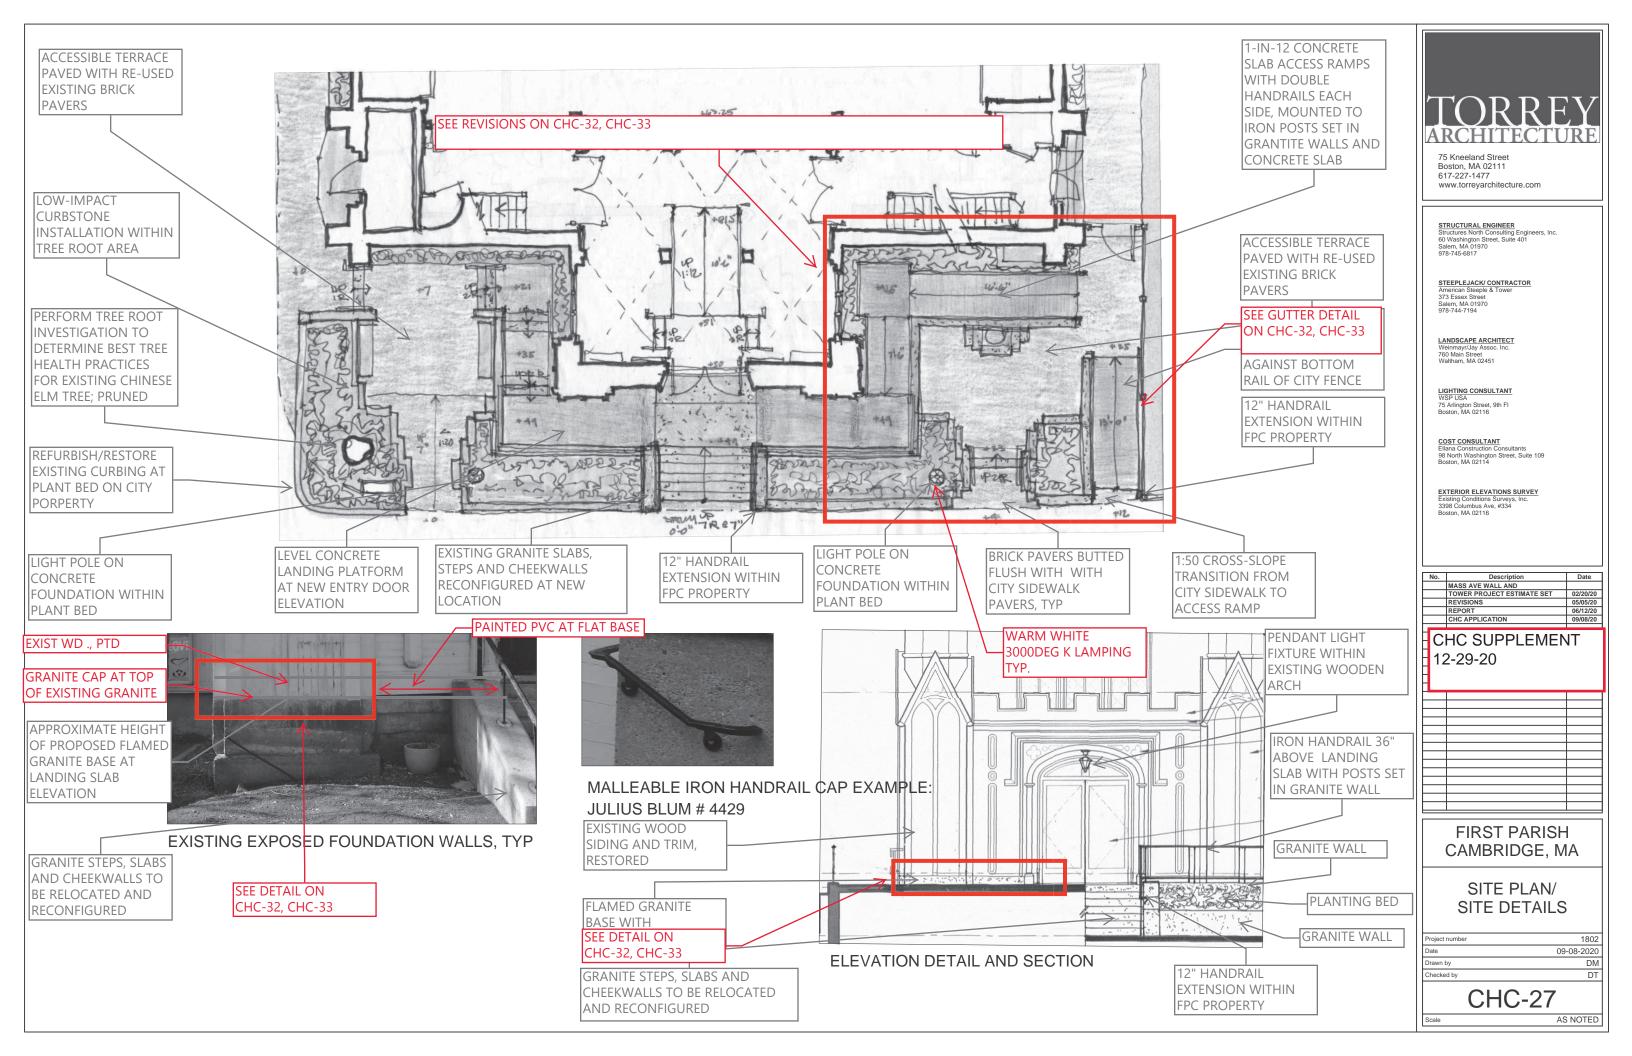

HANDICAP RAMP HANDRAIL DETAIL (TYP)

SCALE: 3"=1'-0"



75 Kneeland Street Boston, MA 02111 617-227-1477 www.torreyarchitecture.com

STRUCTURAL ENGINEER
Structures North Consulting Engineers, Inc. 60 Washington Street, Suite 401
Salem, MA 01970
978-745-6817

STEEPLEJACK/ CONTRACTOR
American Steeple & Tower
373 Essex Street
Salem, MA 01970
978-744-7194

LANDSCAPE ARCHITECT Weinmayr/Jay Assoc. Inc. 760 Main Street

LIGHTING CONSULTANT
WSP USA
75 Arlington Street, 9th FI
Boston, MA 02116

Waltham, MA 02451

COST CONSULTANT
Ellana Construction Consultants
98 North Washington Street, Suite 109
Boston, MA 02114

| No. | Description                | Date     |
|-----|----------------------------|----------|
|     | MASS AVE WALL AND          |          |
|     | TOWER PROJECT ESTIMATE