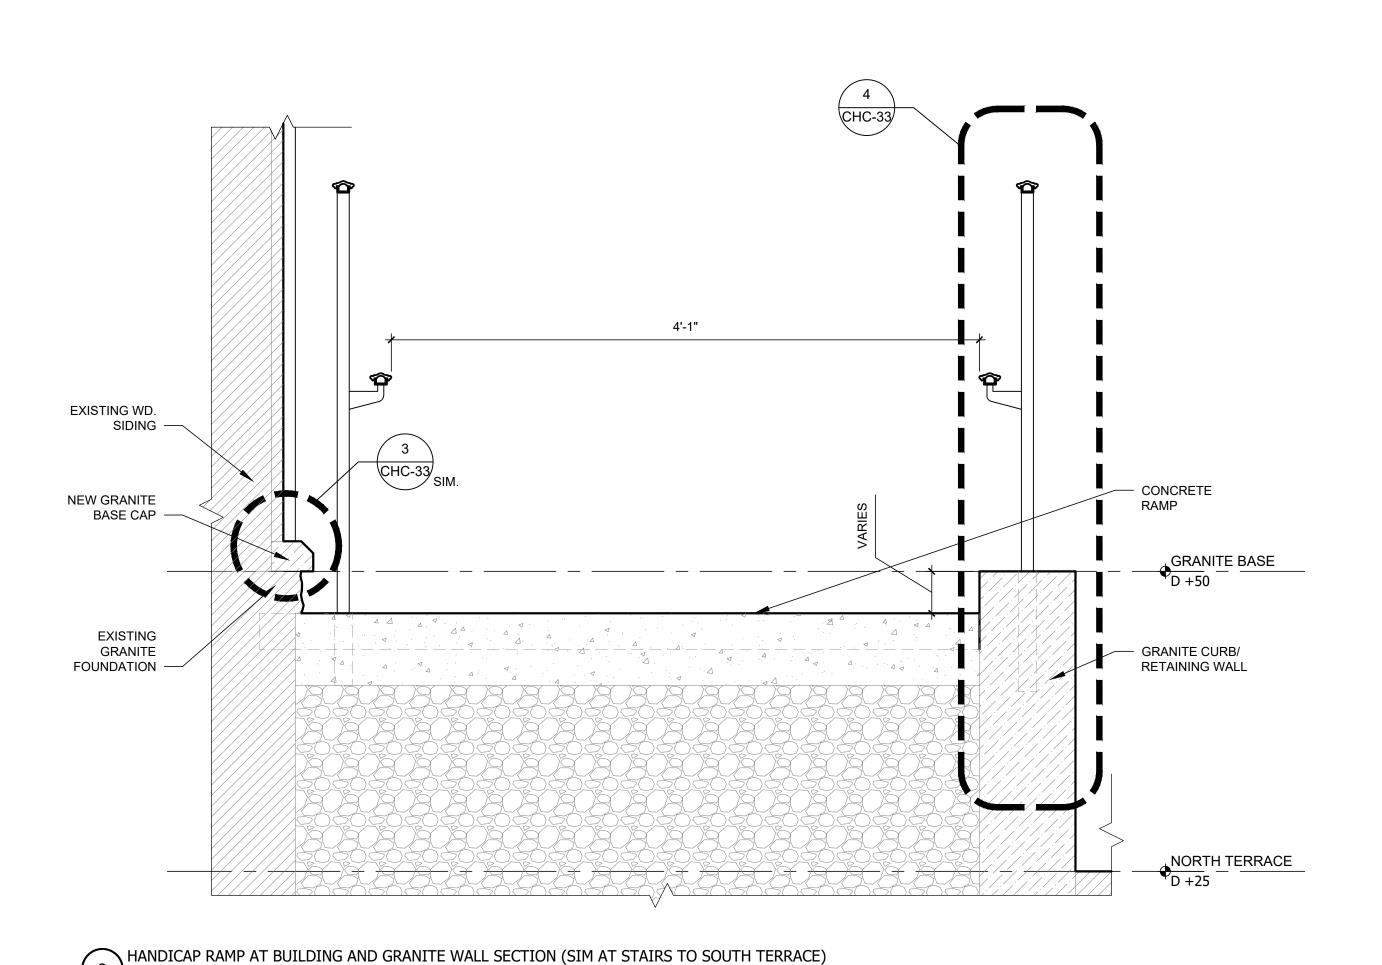

HANDICAP RAMP HANDRAIL DETAIL (TYP)

SCALE: 3"=1'-0"

75 Kneeland Street Boston, MA 02111 617-227-1477 www.torreyarchitecture.com

STRUCTURAL ENGINEER
Structures North Consulting Engineers, Inc. 60 Washington Street, Suite 401
Salem, MA 01970
978-745-6817

FIRST PARISH CAMBRIDGE, MA

HANDICAP RAMP SECTIONS AND DETAILS

 Project number
 1802

 Date
 12-29-2020

 Drawn by
 DM

 Checked by
 DT

CHC-33

AS NOTED