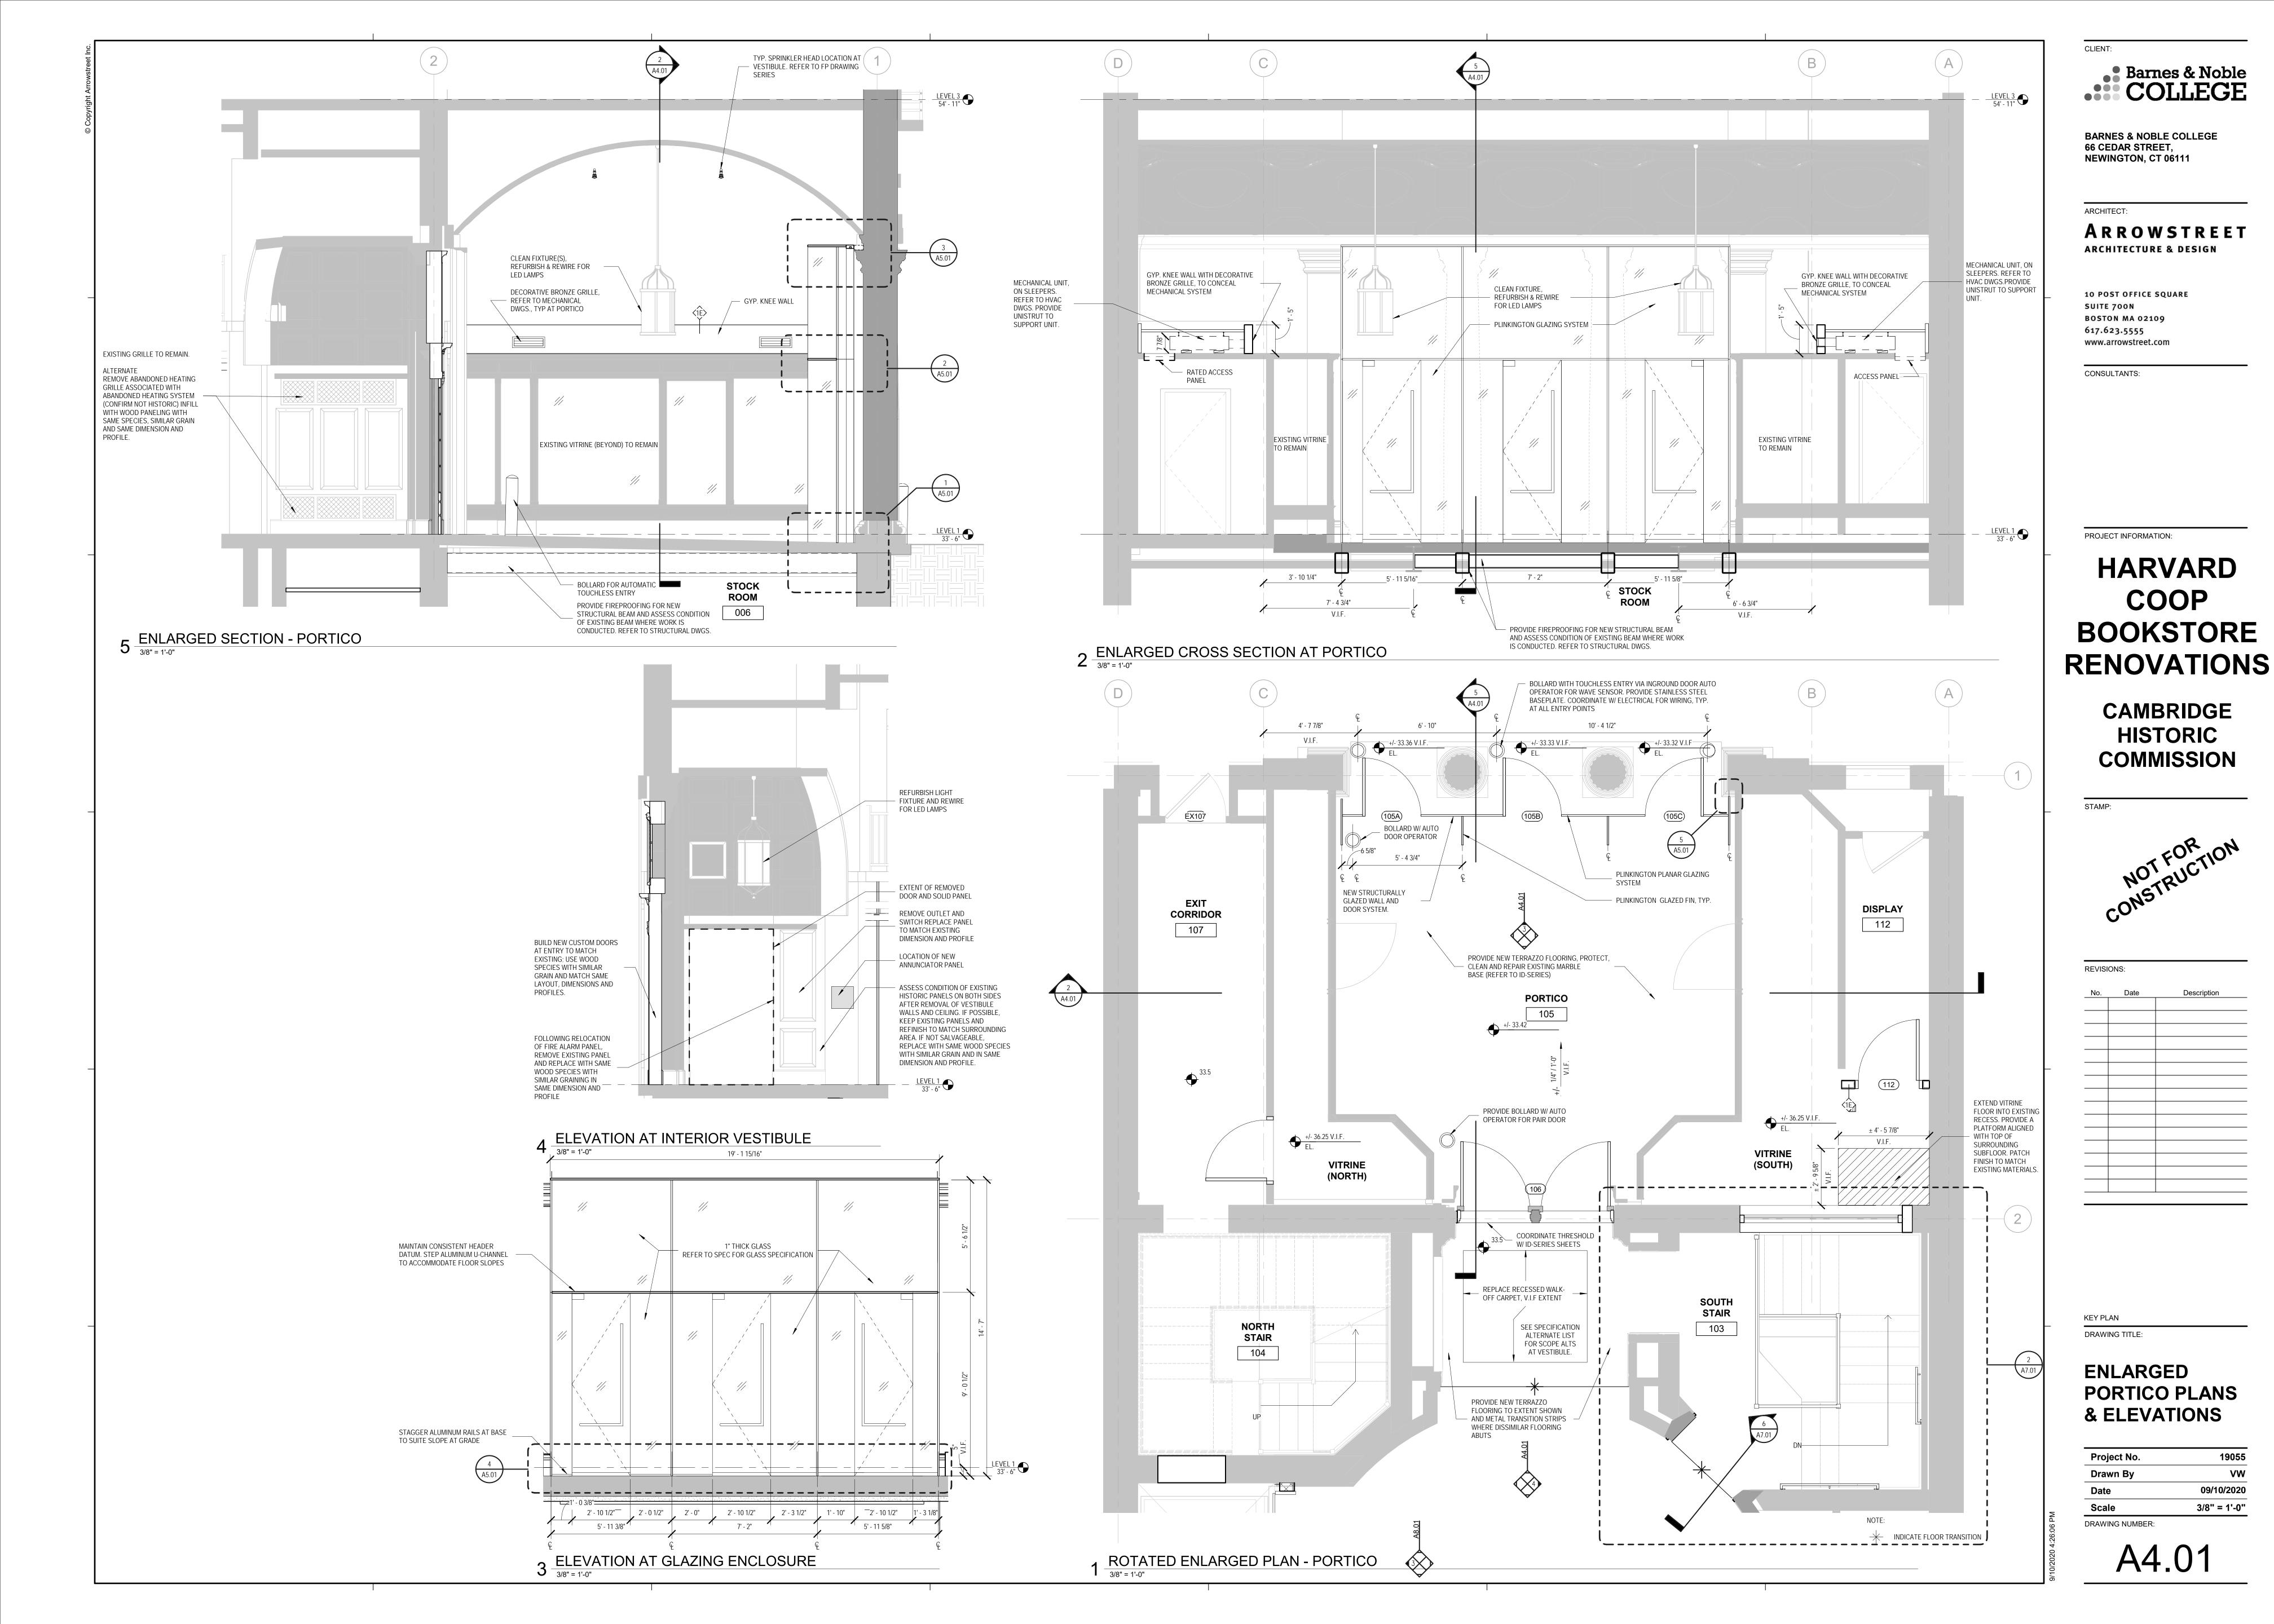

### 2 EXISTING SOUTH ELEVATION AT ALLEY

# 4 EXISTING WEST ELEVATION AT PALMER STREET

 INTERIOR/EXTERIOR GRILLES WITH SHADOW STOP GRILLE BETWEEN GLAZING CUSTOM MAHOGANY SILL WRAPPED WITH STONE COLOR BREAK METAL

LOW E DOUBLE STRENGTH TEMPERED GLASS