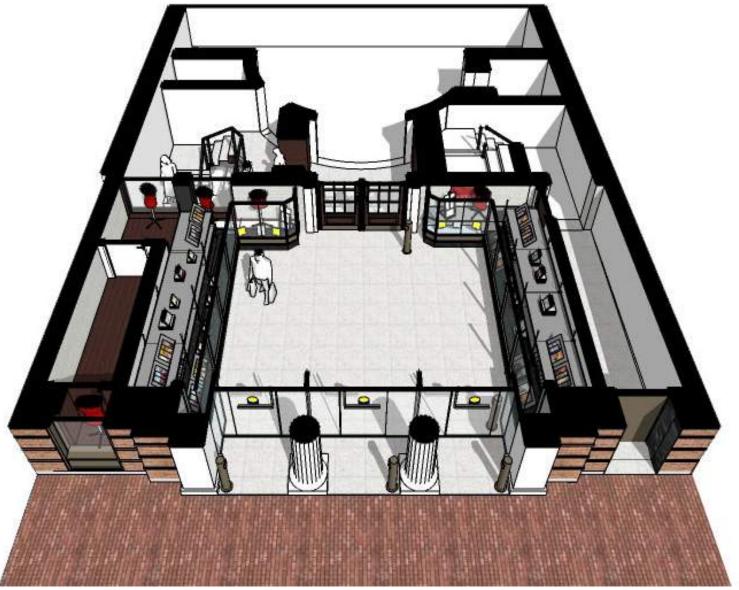

MASS AVE ENTRANCE

**A R R O W S T R E E T** THE COOP HARVARD / EXTERIOR IMPROVEMENTS

EXISTING ENTRY LEVEL PERSPECTIVE

PROPOSED ENTRY LEVEL PERSPECTIVE

LEVEL ONE ENTRY

PR1.1

4 SECTION DETAIL AT BASE OF STRUCTURAL GLAZING