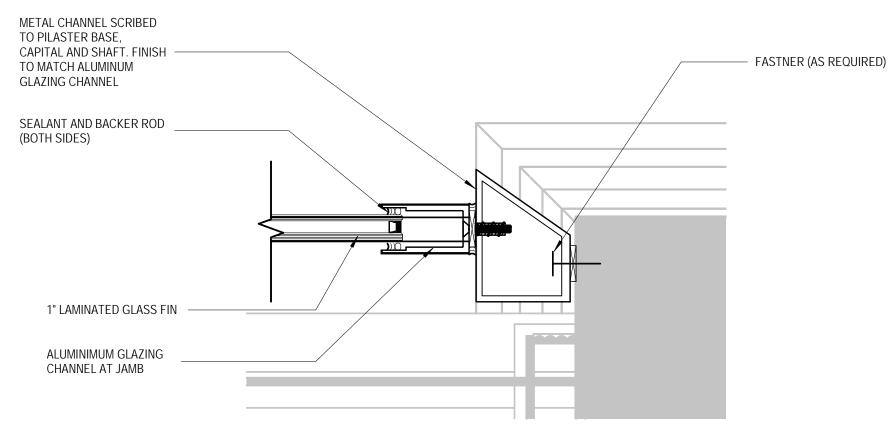

### **THE COOP HARVARD**

CAMBRIDGE, MA 10 SEPTEMBER 2020

PREPARED FOR:

CAMBRIDGE HISTORIC COMMISSION

HEARING - 10/1/2020

**ARROWSTREET** 







**EXISTING MASS AVE ENTRANCE** 

**A R R O W S T R E E T** THE COOP HARVARD / EXTERIOR IMPROVEMENTS



MASS AVE ENTRANCE

**A R R O W S T R E E T** THE COOP HARVARD / EXTERIOR IMPROVEMENTS



EXISTING ENTRY LEVEL PERSPECTIVE



PROPOSED ENTRY LEVEL PERSPECTIVE



LEVEL ONE ENTRY





PR1.1





4 SECTION DETAIL AT BASE OF STRUCTURAL GLAZING



0"

## 5 PLAN DETAIL AT JAMB



## 6 TYPICAL SECTION DETAIL AT BASE OF BOLLARD



### 7 SECTION DETAIL - INGROUND DOOR OPERATOR



1 SECTION DETAIL AT BASE OF GLASS SUPPORT FIN





3 SECTION DETAIL AT HEAD CONNECTION OF GLASS FIN







### 2 EXISTING SOUTH ELEVATION AT ALLEY



# 4 EXISTING WEST ELEVATION AT PALMER STREET









 INTERIOR/EXTERIOR GRILLES WITH SHADOW STOP GRILLE BETWEEN GLAZING CUSTOM MAHOGANY SILL WRAPPED WITH STONE COLOR BREAK METAL

LOW E DOUBLE STRENGTH TEMPERED GLASS





### **EXISTING SIGNAGE ON PALMER STREET**



PROPOSED SIGNAGE ON PALMER STREET

### DOOR HARDWARE









DOOR RAIL FINISH - DARK BRONZE





PATCH FITTING **FINISH - EXTRA DARK BRONZE** 

FULL HEIGHT L-SHAPED PULL **FINISH - EXTRA DARK BRONZE** 



#### AUTOMATIC DOOR OPENING SENSOR -WAVE TO OPEN SWITCH





10" ROUND MOUNT