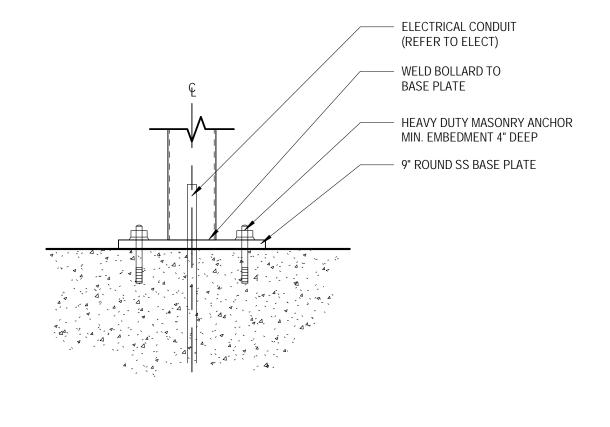

### **THE COOP HARVARD**

CAMBRIDGE, MA 10 SEPTEMBER 2020

PREPARED FOR:

CAMBRIDGE HISTORIC COMMISSION

HEARING - 10/1/2020

**ARROWSTREET** 







**EXISTING MASS AVE ENTRANCE** 

**A R R O W S T R E E T** THE COOP HARVARD / EXTERIOR IMPROVEMENTS



MASS AVE ENTRANCE

**A R R O W S T R E E T** THE COOP HARVARD / EXTERIOR IMPROVEMENTS



EXISTING ENTRY LEVEL PERSPECTIVE



PROPOSED ENTRY LEVEL PERSPECTIVE



LEVEL ONE ENTRY





PR1.1





4 SECTION DETAIL AT BASE OF STRUCTURAL GLAZING



0"

## 5 PLAN DETAIL AT JAMB



## 6 TYPICAL SECTION DETAIL AT BASE OF BOLLARD



### 7 SECTION DETAIL - INGROUND DOOR OPERATOR



1 SECTION DETAIL AT BASE OF GLASS SUPPORT FIN





3 SECTION DETAIL AT HEAD CONNECTION OF GLASS FIN







### 2 EXISTING SOUTH ELEVATION AT ALLEY



# 4 EXISTING WEST ELEVATION AT PALMER STREET









 INTERIOR/EXTERIOR GRILLES WITH SHADOW STOP GRILLE BETWEEN GLAZING CUSTOM MAHOGANY SILL WRAPPED WITH STONE COLOR BREAK METAL

LOW E DOUBLE STRENGTH TEMPERED GLASS





### **EXISTING SIGNAGE ON PALMER STREET**



PROPOSED SIGNAGE ON PALMER STREET

### DOOR HARDWARE









DOOR RAIL FINISH - DARK BRONZE





PATCH FITTING **FINISH - EXTRA DARK BRONZE** 

FULL HEIGHT L-SHAPED PULL **FINISH - EXTRA DARK BRONZE** 



#### AUTOMATIC DOOR OPENING SENSOR -WAVE TO OPEN SWITCH





10" ROUND MOUNTING BASE FOR REMOVABLE BOLLARD

MOUNTING BASE DESI