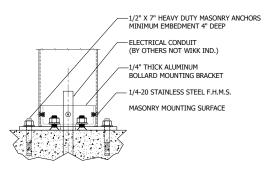

## 6 TYPICAL SECTION DETAIL AT BASE OF BOLLARD

#### AUTOMATIC DOOR OPENING SENSOR -WAVE TO OPEN SWITCH

10" ROUND MOUNTING BASE FOR REMOVABLE BOLLARD

MOUNTING BASE DESIGN FOR A SURFACE MOUNT REMOVABLE BOLLARD WITH A STANDARD CONCEALED BASE BOLTED TO A HEAVY DUTY BASE PLATE