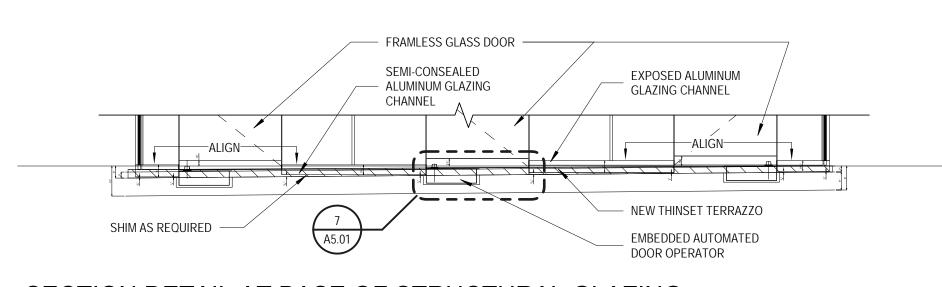

MASS AVE ENTRANCE

**A R R O W S T R E E T** THE COOP HARVARD / EXTERIOR IMPROVEMENTS

EXISTING ENTRY LEVEL PERSPECTIVE

PROPOSED ENTRY LEVEL PERSPECTIVE

LEVEL ONE ENTRY

PR1.1

4 SECTION DETAIL AT BASE OF STRUCTURAL GLAZING

### 7 SECTION DETAIL - INGROUND DOOR OPERATOR

1 SECTION DETAIL AT BASE OF GLASS SUPPORT FIN

3 SECTION DETAIL AT HEAD CONNECTION OF GLASS FIN