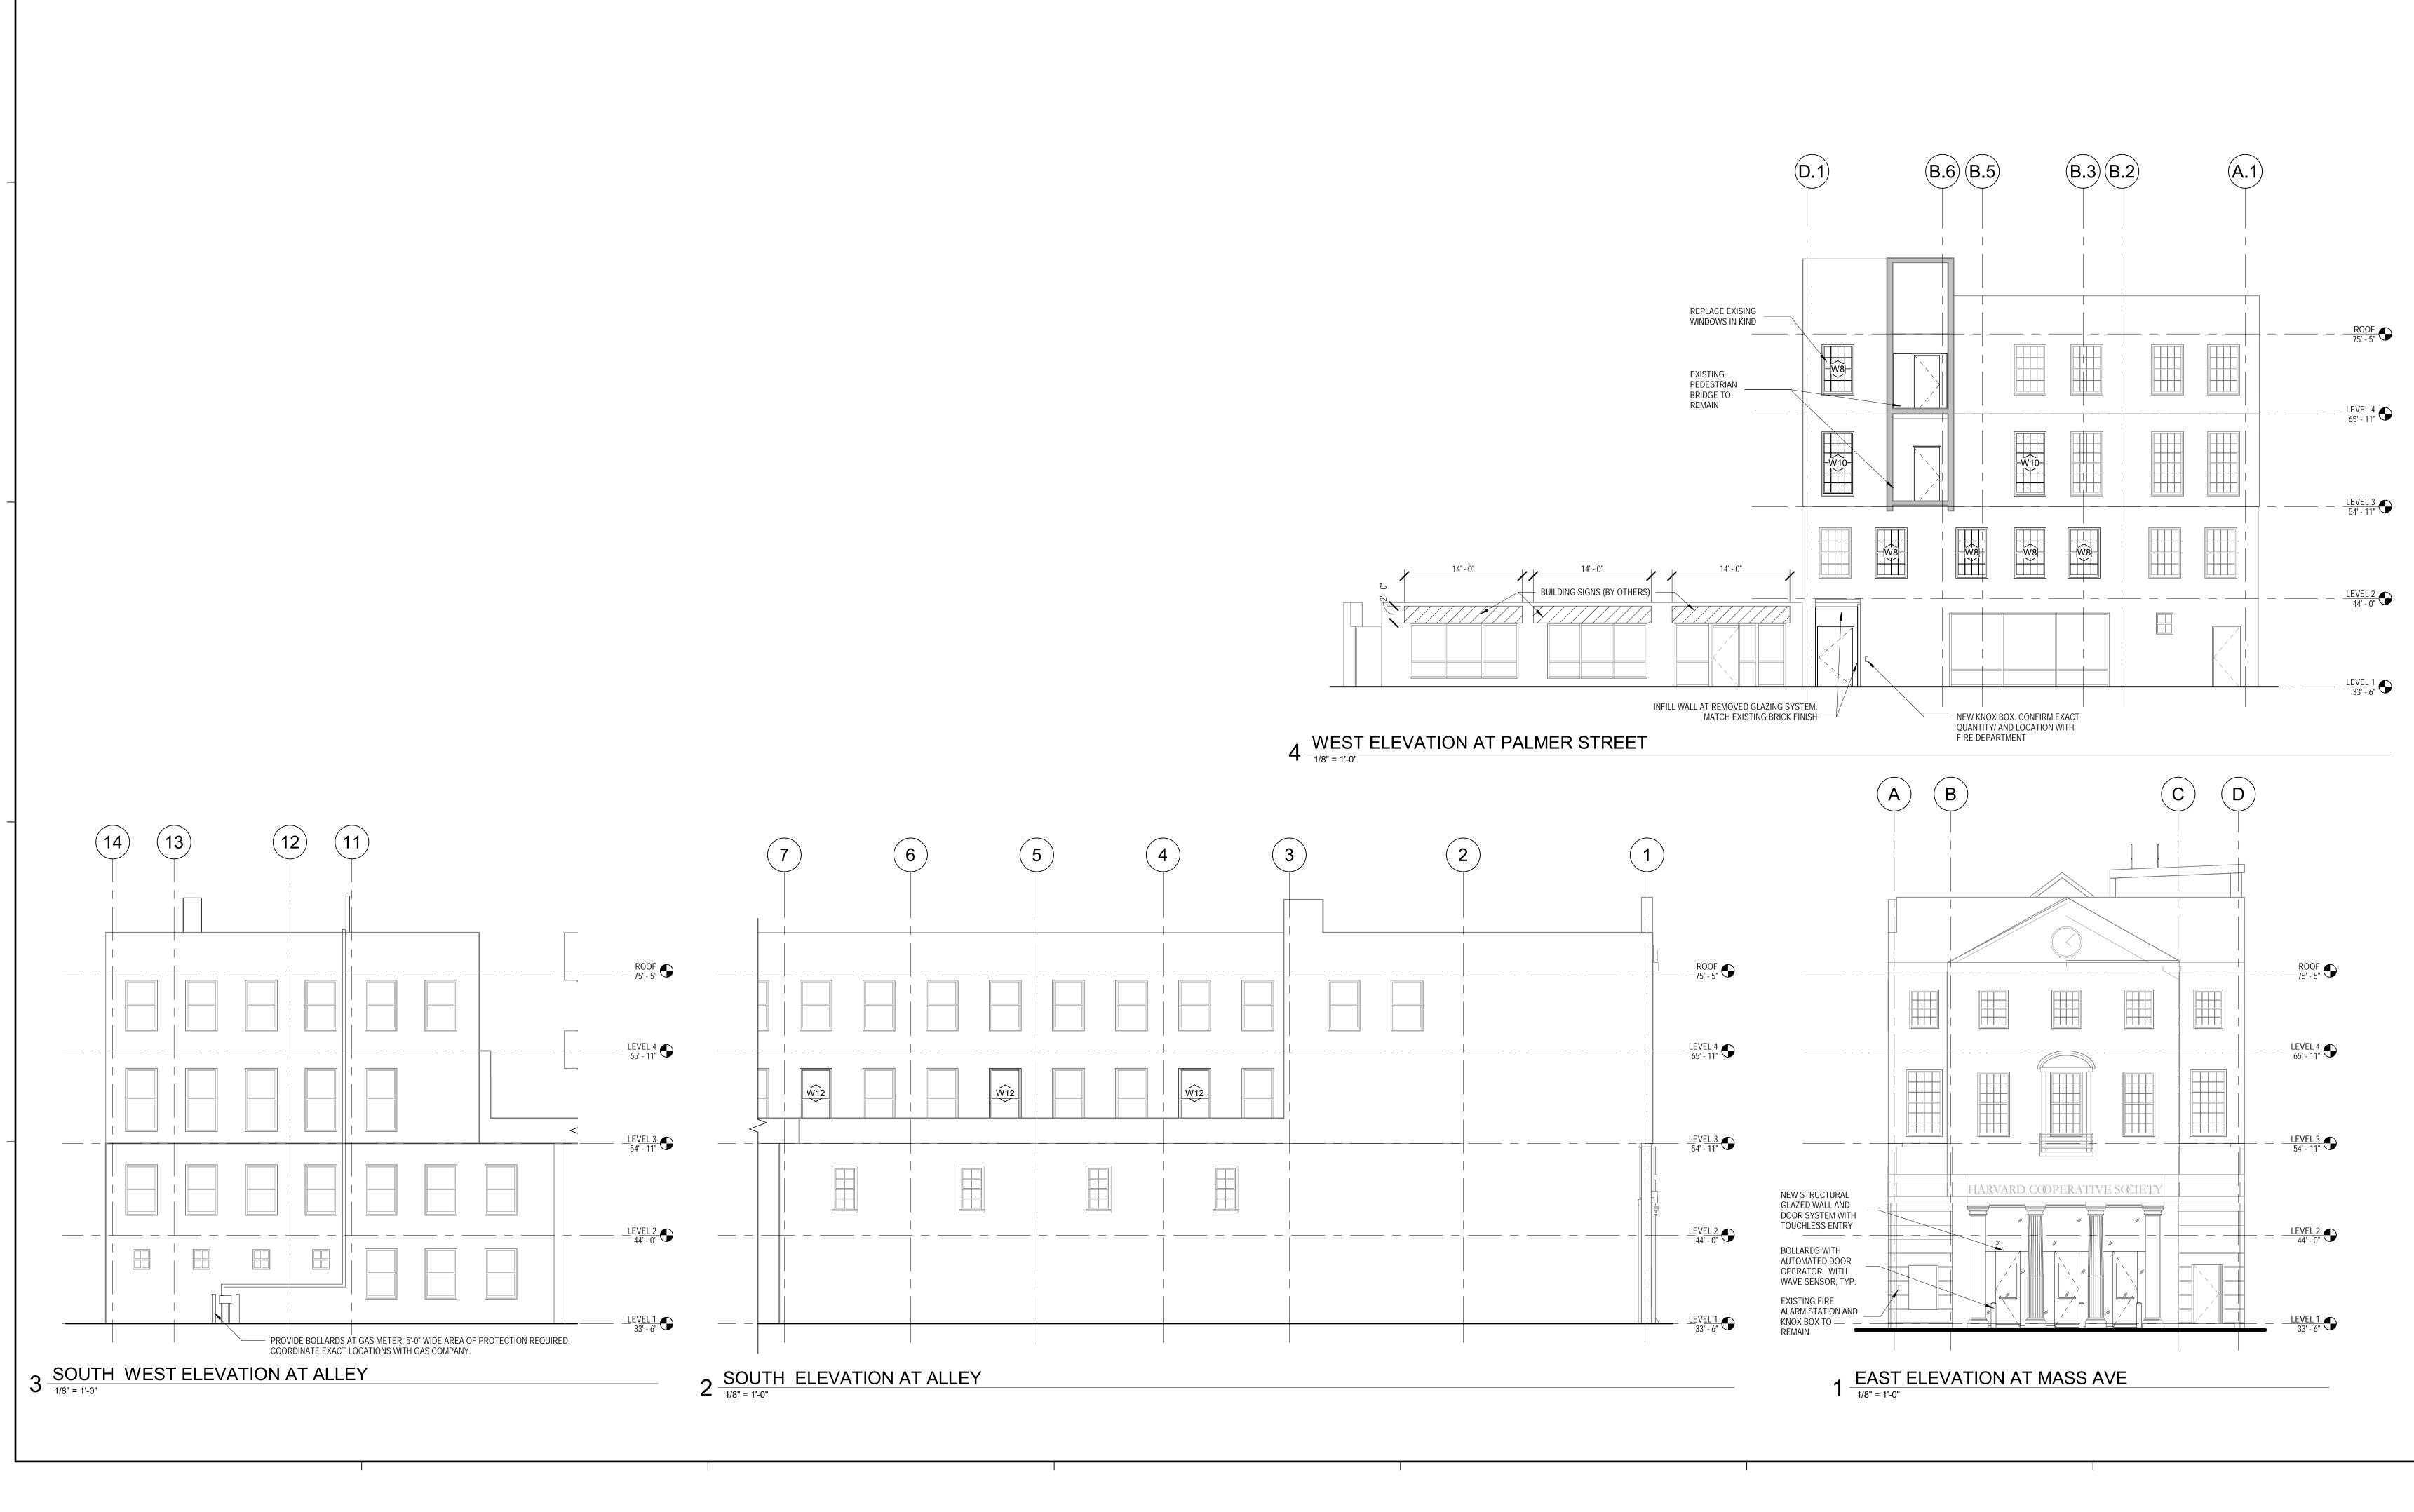

### 2 EXISTING SOUTH ELEVATION AT ALLEY

# 4 EXISTING WEST ELEVATION AT PALMER STREET

 INTERIOR/EXTERIOR GRILLES WITH SHADOW STOP GRILLE BETWEEN GLAZING CUSTOM MAHOGANY SILL WRAPPED WITH STONE COLOR BREAK METAL

LOW E DOUBLE STRENGTH TEMPERED GLASS