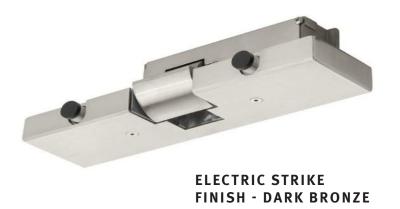

### DOOR HARDWARE

DOOR RAIL FINISH - DARK BRONZE

PATCH FITTING **FINISH - EXTRA DARK BRONZE** 

FULL HEIGHT L-SHAPED PULL **FINISH - EXTRA DARK BRONZE** 