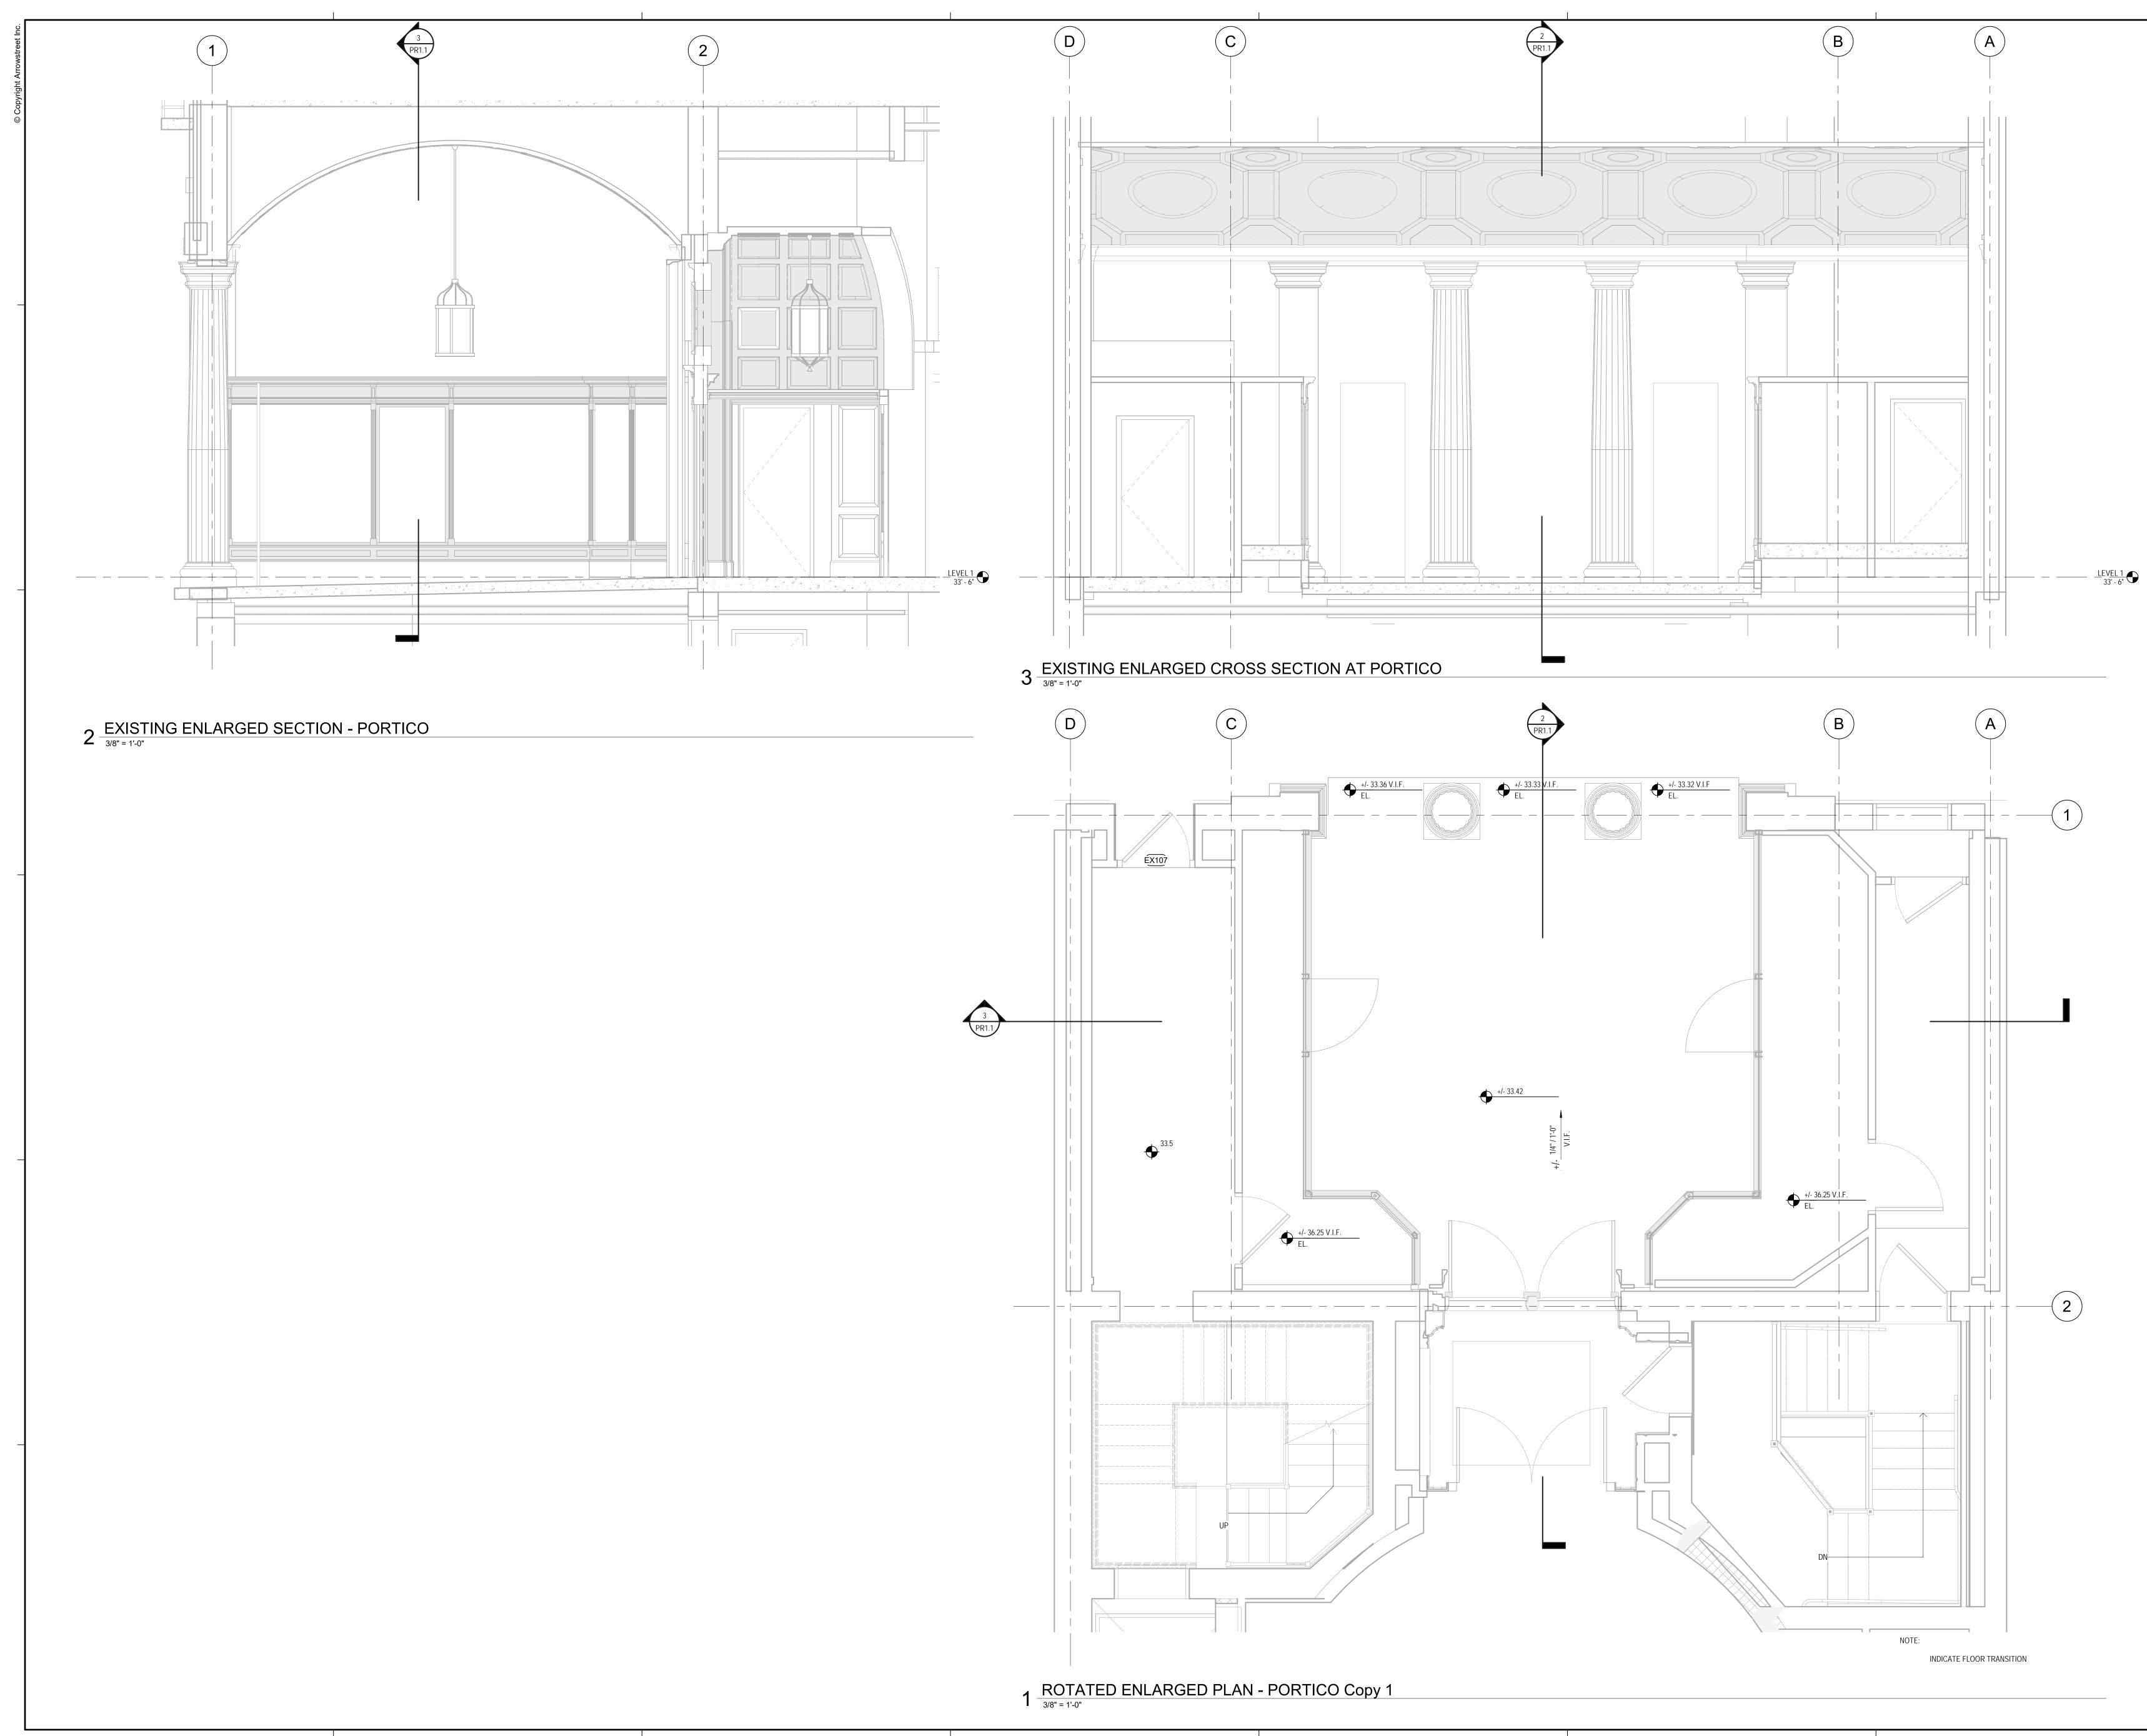

### 2 EXISTING SOUTH ELEVATION AT ALLEY

# 4 EXISTING WEST ELEVATION AT PALMER STREET

 INTERIOR/EXTERIOR GRILLES WITH SHADOW STOP GRILLE BETWEEN GLAZING CUSTOM MAHOGANY SILL WRAPPED WITH STONE COLOR BREAK METAL

LOW E DOUBLE STRENGTH TEMPERED GLASS