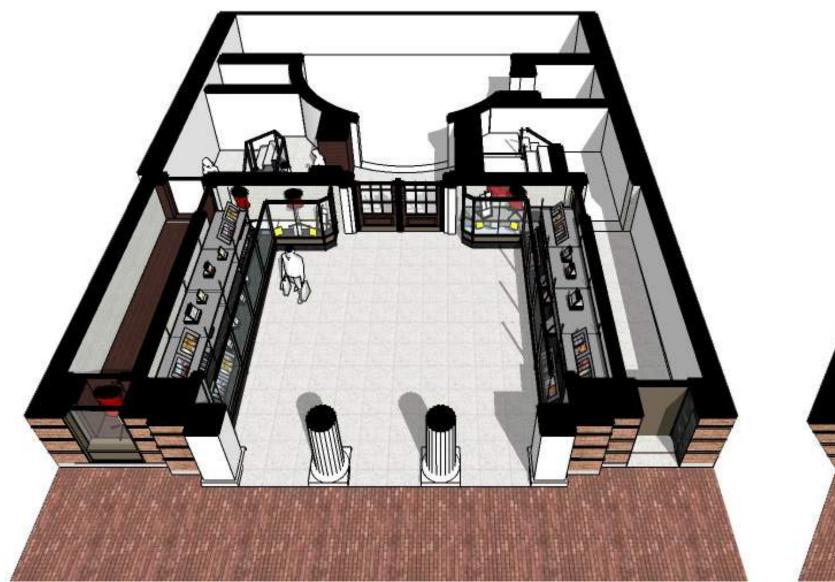

MASS AVE ENTRANCE

**A R R O W S T R E E T** THE COOP HARVARD / EXTERIOR IMPROVEMENTS

EXISTING ENTRY LEVEL PERSPECTIVE

PROPOSED ENTRY LEVEL PERSPECTIVE

LEVEL ONE ENTRY

PR1.1

4 SECTION DETAIL AT BASE OF STRUCTURAL GLAZING