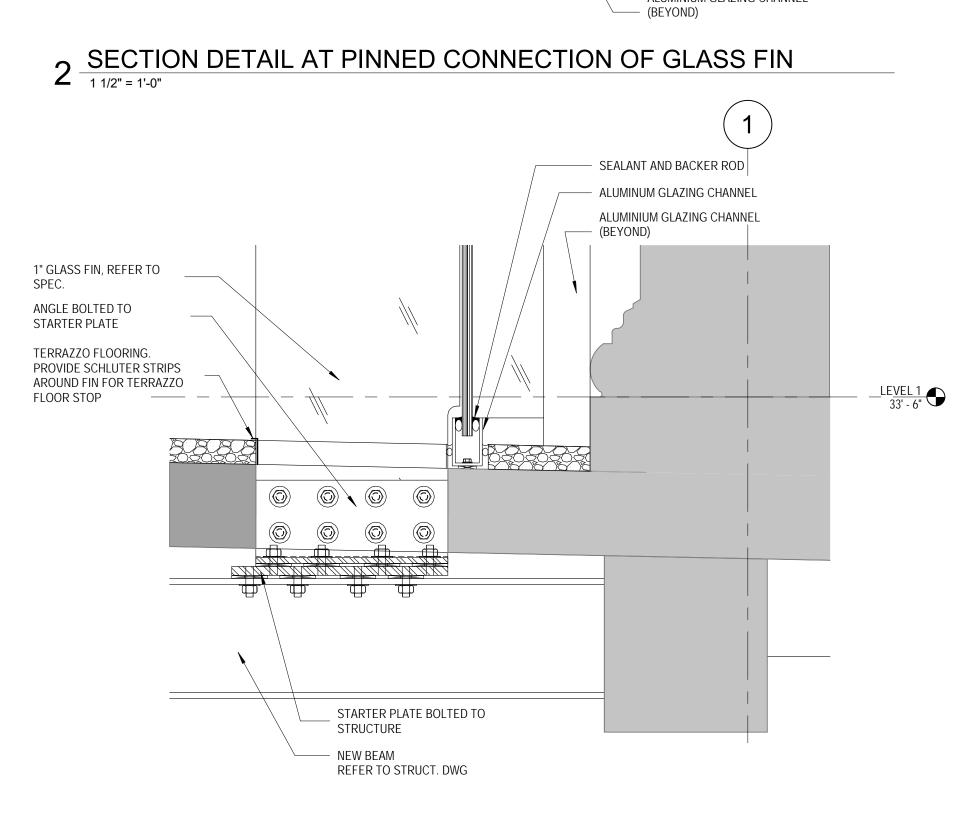

### **THE COOP HARVARD**

CAMBRIDGE, MA 10 SEPTEMBER 2020

PREPARED FOR:

CAMBRIDGE HISTORIC COMMISSION

HEARING - 10/1/2020

**ARROWSTREET** 







**EXISTING MASS AVE ENTRANCE** 

**A R R O W S T R E E T** THE COOP HARVARD / EXTERIOR IMPROVEMENTS



MASS AVE ENTRANCE

**A R R O W S T R E E T** THE COOP HARVARD / EXTERIOR IMPROVEMENTS



EXISTING ENTRY LEVEL PERSPECTIVE



PROPOSED ENTRY LEVEL PERSPECTIVE



LEVEL ONE ENTRY





PR1.1





4 SECTION DETAIL AT BASE OF STRUCTURAL GLAZING



0"

## 5 PLAN DETAIL AT JAMB



## 6 TYPICAL SECTION DETAIL AT BASE OF BOLLARD



### 7 SECTION DETAIL - INGROUND DOOR OPERATOR



1 SECTION DETAIL AT BASE OF GLASS SUPPORT FIN





3 SECTION DETAIL AT HEAD CONNECTION OF GLASS FIN







### 2 EXISTING SOUTH ELEVATION AT ALLEY



# 4 EXISTING WEST ELEVATION AT PALMER STREET









 INTERIOR/EXTERIOR GRILLES WITH SHADOW STOP GRILLE BETWEEN GLAZING CUSTOM MAHOGANY SILL WRAPPED WITH STONE COLOR BREAK METAL

LOW E DOUBLE STRENGTH TEMPERED GLASS





### **EXISTING SIGNAGE ON PALMER STREET**



PROPOSED SIGNAGE ON PALMER STREET

### DOOR HARDWARE









DOOR RAIL FINISH - DARK BRONZE





PATCH FITTING **FINISH - EXTRA DARK BRONZE** 

FULL HEIGHT L-SHAPED PULL **FINISH - EXTRA DARK BRONZE** 



#### AUTOMATIC DOOR OPENING SENSOR -WAVE TO OPEN SWITCH





10" ROUND MOUNTING BASE FOR REMOVABLE BOLLARD

MOUNTING BASE DESIGN FOR A SURFACE MOUNT REMOVABLE BOLLARD WITH A STANDARD CONCEALED BASE BOLTED TO A HEAVY DUTY BAS