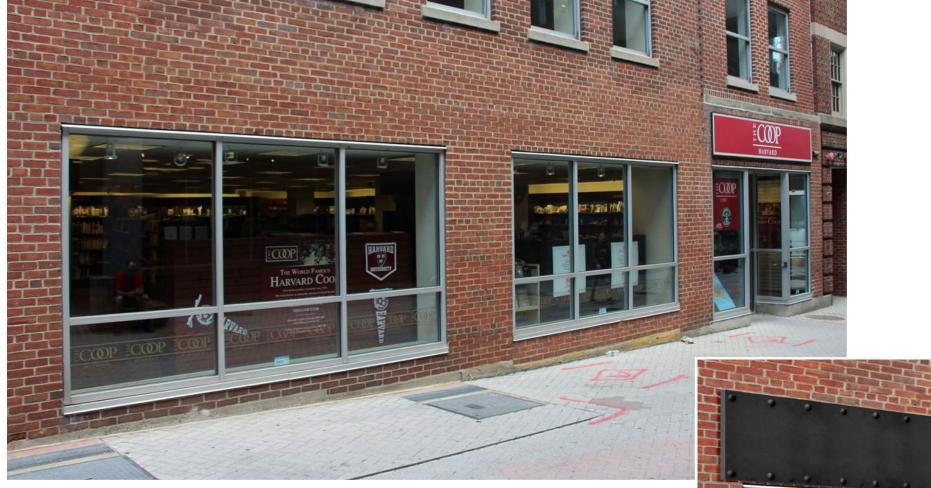

### **THE COOP HARVARD**

CAMBRIDGE, MA 10 SEPTEMBER 2020

PREPARED FOR:

CAMBRIDGE HISTORIC COMMISSION

HEARING - 10/1/2020

**ARROWSTREET** 

**EXISTING MASS AVE ENTRANCE** 

**A R R O W S T R E E T** THE COOP HARVARD / EXTERIOR IMPROVEMENTS

MASS AVE ENTRANCE

**A R R O W S T R E E T** THE COOP HARVARD / EXTERIOR IMPROVEMENTS

EXISTING ENTRY LEVEL PERSPECTIVE

PROPOSED ENTRY LEVEL PERSPECTIVE

LEVEL ONE ENTRY

PR1.1

4 SECTION DETAIL AT BASE OF STRUCTURAL GLAZING