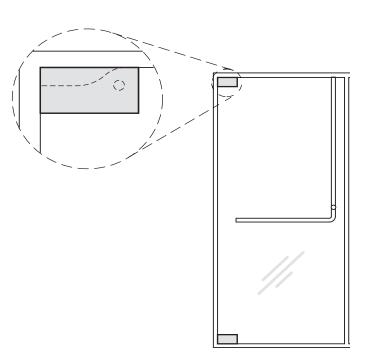

#### AUTOMATIC DOOR OPENING SENSOR -WAVE TO OPEN SWITCH

10" ROUND MOUNTING BASE FOR REMOVABLE BOLLARD

MOUNTING BASE DESIGN FOR A SURFACE MOUNT REMOVABLE BOLLARD WITH A STANDARD CONCEALED BASE BOLTED TO A HEAVY DUTY BASE PLATE