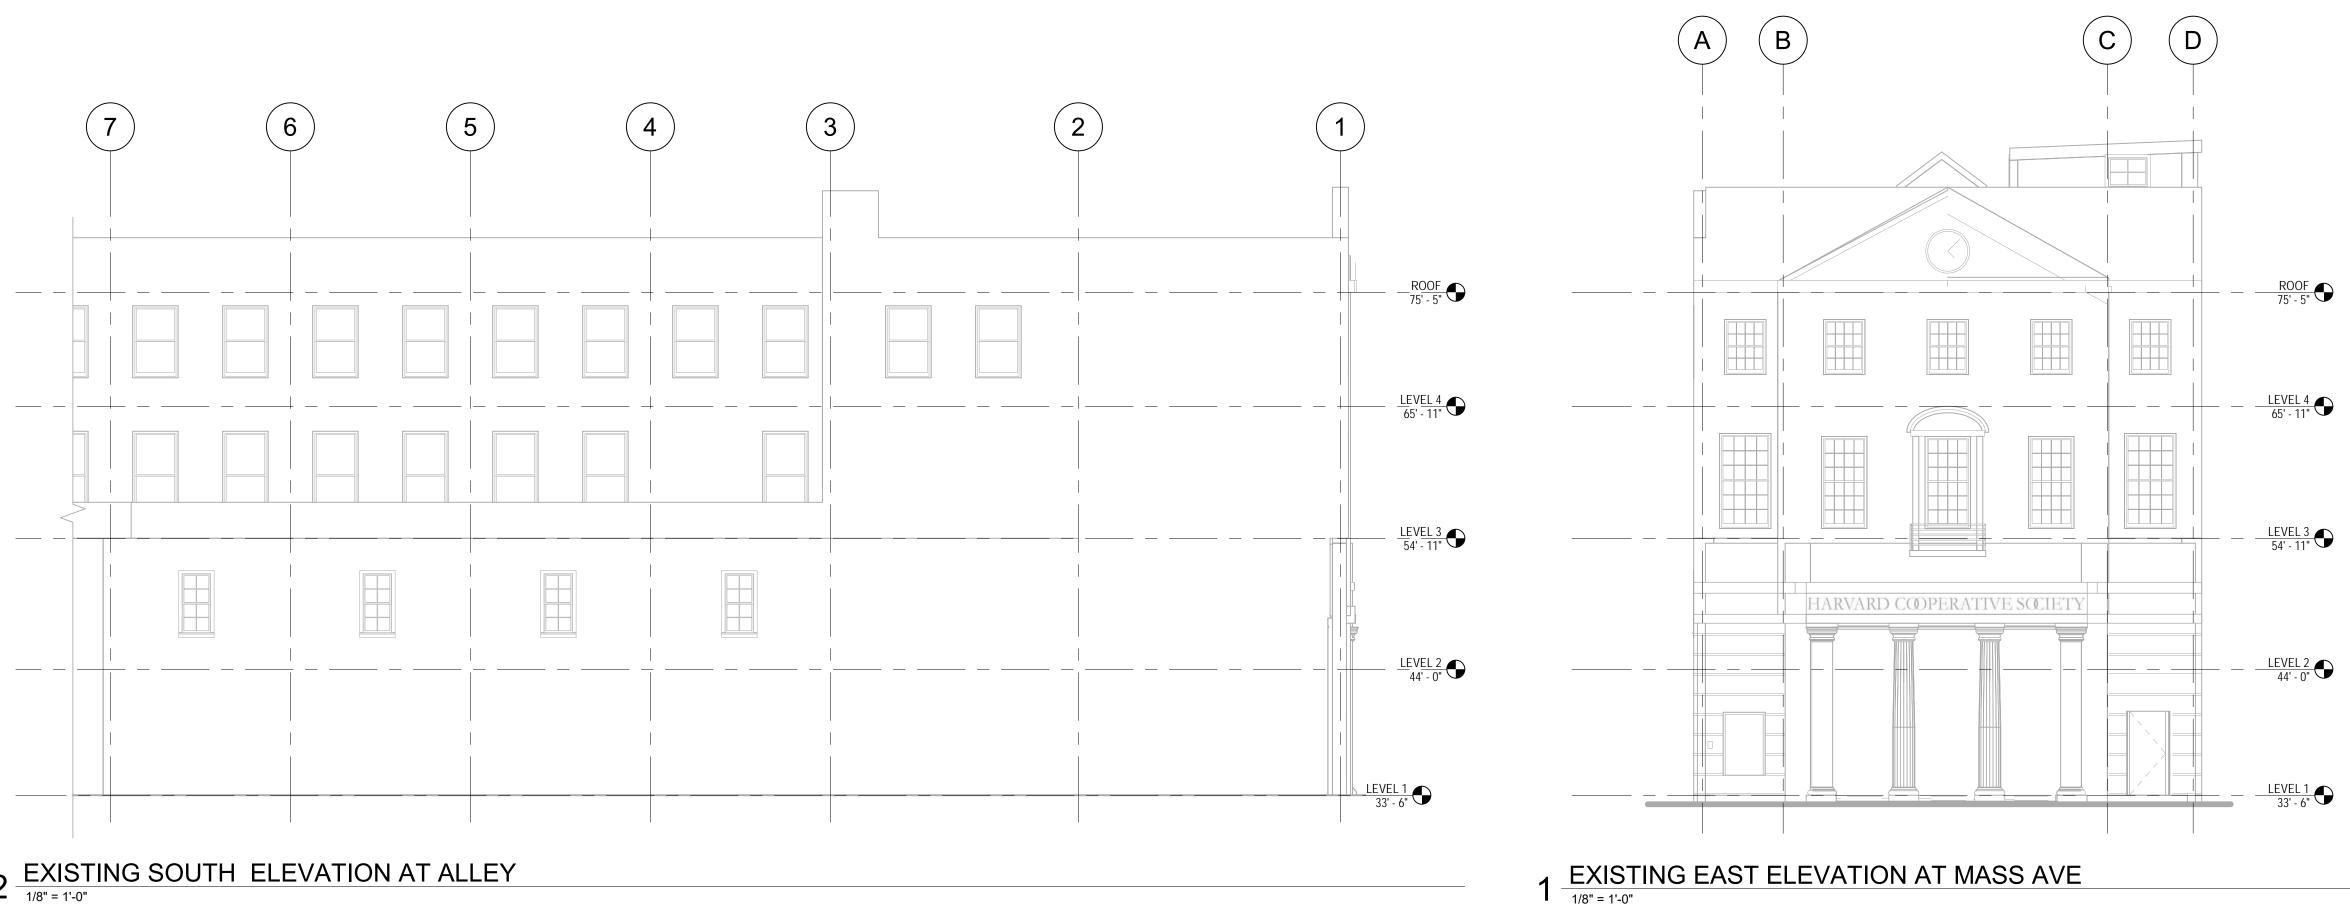

### **THE COOP HARVARD**

CAMBRIDGE, MA 10 SEPTEMBER 2020

PREPARED FOR:

CAMBRIDGE HISTORIC COMMISSION

HEARING - 10/1/2020

**ARROWSTREET** 







**EXISTING MASS AVE ENTRANCE** 

**A R R O W S T R E E T** THE COOP HARVARD / EXTERIOR IMPROVEMENTS



MASS AVE ENTRANCE

**A R R O W S T R E E T** THE COOP HARVARD / EXTERIOR IMPROVEMENTS



EXISTING ENTRY LEVEL PERSPECTIVE



PROPOSED ENTRY LEVEL PERSPECTIVE



LEVEL ONE ENTRY





PR1.1





4 SECTION DETAIL AT BASE OF STRUCTURAL GLAZING



0"

## 5 PLAN DETAIL AT JAMB



## 6 TYPICAL SECTION DETAIL AT BASE OF BOLLARD



### 7 SECTION DETAIL - INGROUND DOOR OPERATOR



1 SECTION DETAIL AT BASE OF GLASS SUPPORT FIN





3 SECTION DETAIL AT HEAD CONNECTION OF GLASS FIN







### 2 EXISTING SOUTH ELEVATION AT ALLEY



# 4 EXISTING WEST ELEVATION AT PALMER STREET









 INTERIOR/EXTERIOR GRILLES WITH SHADOW STOP GRILLE BETWEEN GLAZING CUSTOM MAHOGANY SILL WRAPPED WITH STONE COLOR BREAK METAL

LOW E DOUBLE STRENGTH TEMPERED GLASS





### **EXISTING SIGNAGE ON PALMER STREET**



PROPOSED SIGNAGE ON PALMER STREET

### DOOR HARDWARE









DOOR RAIL FINISH - DARK BRONZE





PATCH FITTING **FINISH - EXTRA DARK BRONZE** 

FULL HEIGHT L-SHAPED PULL **FINISH - EXTRA DARK BRONZE** 



#### AUTOMATIC DOOR OPENING SENSOR -WAVE TO OPEN SWITCH





10" ROUND MOUNTING BASE FOR REMOVABLE BOLLARD

MOUNTING BASE DESIGN FOR A SURFACE MOUNT REMOVABLE BOLLARD WITH A STANDARD CONCEALED BASE BOLTED TO A HEAVY DUTY BASE PLATE

### BOLLARD FINISH - DARK BRONZE ANODIZED