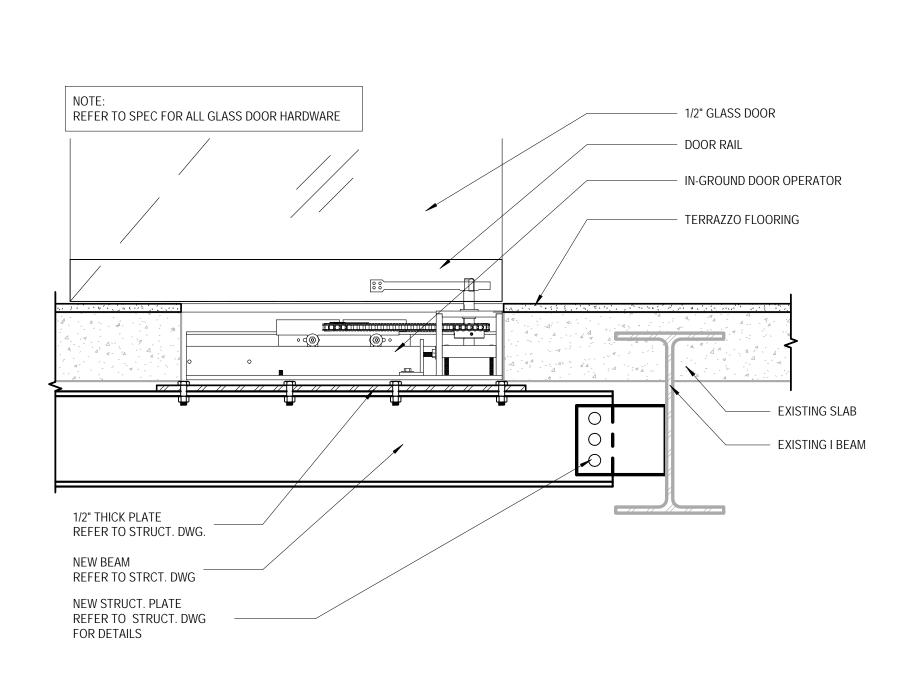

### 7 SECTION DETAIL - INGROUND DOOR OPERATOR

1 SECTION DETAIL AT BASE OF GLASS SUPPORT FIN

3 SECTION DETAIL AT HEAD CONNECTION OF GLASS FIN