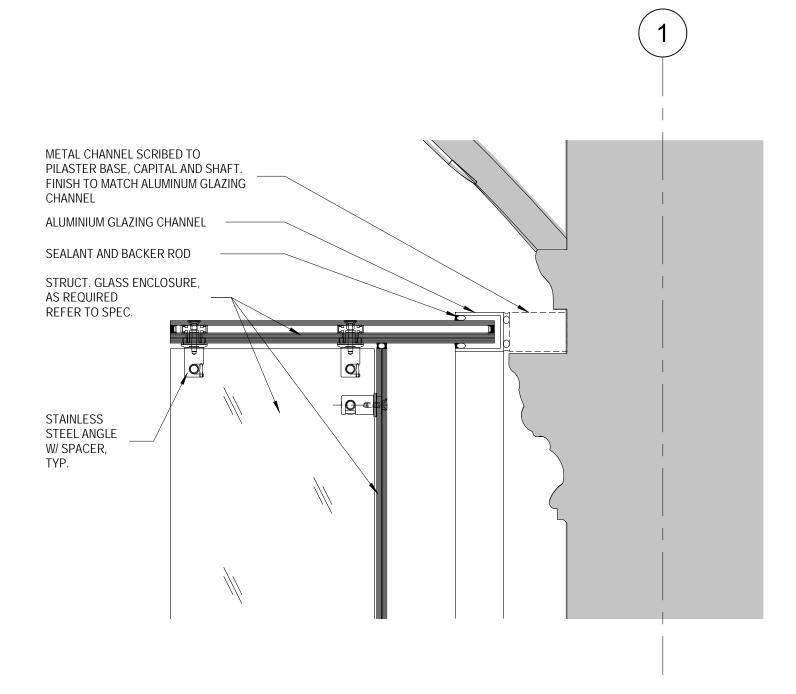

### **THE COOP HARVARD**

CAMBRIDGE, MA 10 SEPTEMBER 2020

PREPARED FOR:

CAMBRIDGE HISTORIC COMMISSION

HEARING - 10/1/2020

**ARROWSTREET** 







**EXISTING MASS AVE ENTRANCE** 

**A R R O W S T R E E T** THE COOP HARVARD / EXTERIOR IMPROVEMENTS



MASS AVE ENTRANCE

**A R R O W S T R E E T** THE COOP HARVARD / EXTERIOR IMPROVEMENTS



EXISTING ENTRY LEVEL PERSPECTIVE



PROPOSED ENTRY LEVEL PERSPECTIVE



LEVEL ONE ENTRY





PR1.1





4 SECTION DETAIL AT BASE OF STRUCTURAL GLAZING



0"

## 5 PLAN DETAIL AT JAMB



## 6 TYPICAL SECTION DETAIL AT BASE OF BOLLARD



### 7 SECTION DETAIL - INGROUND DOOR OPERATOR



1 SECTION DETAIL AT BASE OF GLASS SUPPORT FIN





3 SECTION DETAIL AT HEAD CONNECTION OF GLASS FIN







### 2 EXISTING SOUTH ELEVATION AT ALLEY



# 4 EXISTING WEST ELEVATION AT PALMER STREET









 INTERIOR/EXTERIOR GRILLES WITH SHADOW STOP GRILLE BETWEEN GLAZING CUSTOM MAHOGANY SILL WRAPPED WITH STONE COLOR BREAK METAL

LOW E DOUBLE STRENGTH TEMPERED GLASS





### **EXISTING SIGNAGE ON PALMER STREET**



PROPOSED SIGNAGE ON PALMER STREET

### DOOR HARDWARE









DOOR RAIL FINISH - DARK BRONZE





PATCH FITTING **FINISH - EXTRA DARK BRONZE** 

FULL HEIGHT L-SHAPED PULL **FINISH - EXTRA DARK BRONZE** 



#### AUTOMATIC DOOR OPENING SENSOR -WAVE TO OPEN SWITCH





10" ROUND MOUNTING BASE FOR REMOVABLE BOLLARD

MOUNTING BASE DESIGN FOR A SURFACE MOUNT REMOVABLE BOLLARD WITH A STANDARD CONCEALED BASE BOLTED TO A HEAVY DUTY BASE PLATE

### BOLLARD FINISH - DARK BRONZE ANODIZED