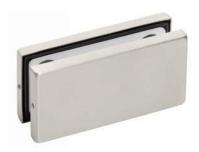

### DOOR HARDWARE

DOOR RAIL FINISH - DARK BRONZE

PATCH FITTING **FINISH - EXTRA DARK BRONZE** 

FULL HEIGHT L-SHAPED PULL **FINISH - EXTRA DARK BRONZE** 