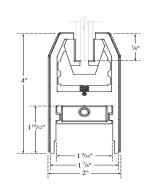

### 7 SECTION DETAIL - INGROUND DOOR OPERATOR

1 SECTION DETAIL AT BASE OF GLASS SUPPORT FIN

3 SECTION DETAIL AT HEAD CONNECTION OF GLASS FIN

0"