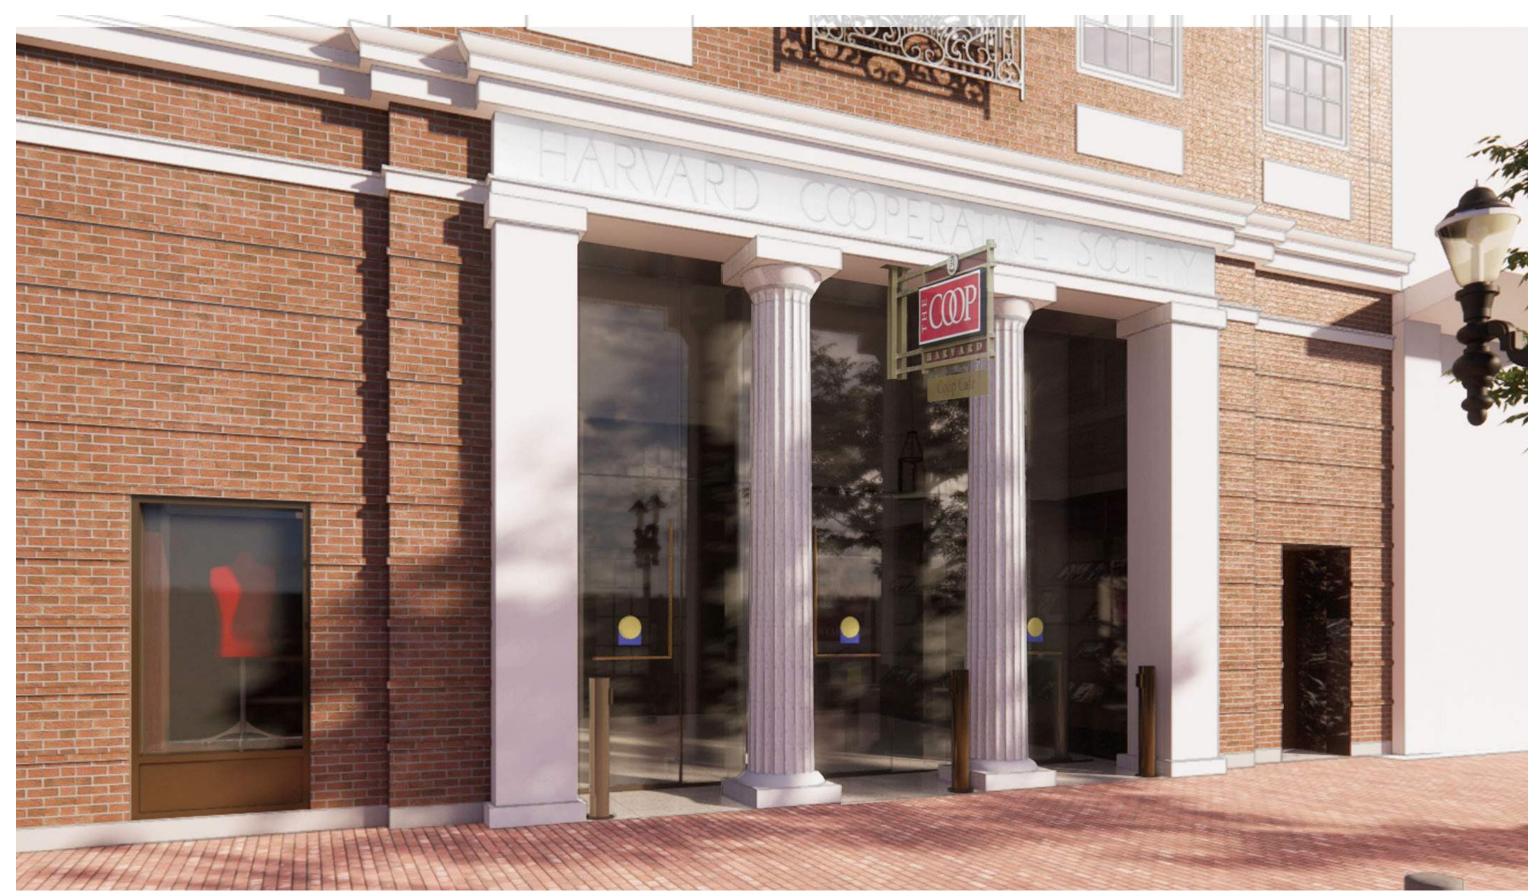

MASS AVE ENTRANCE

**A R R O W S T R E E T** THE COOP HARVARD / EXTERIOR IMPROVEMENTS

EXISTING ENTRY LEVEL PERSPECTIVE

PROPOSED ENTRY LEVEL PERSPECTIVE

LEVEL ONE ENTRY

PR1.1

4 SECTION DETAIL AT BASE OF STRUCTURAL GLAZING