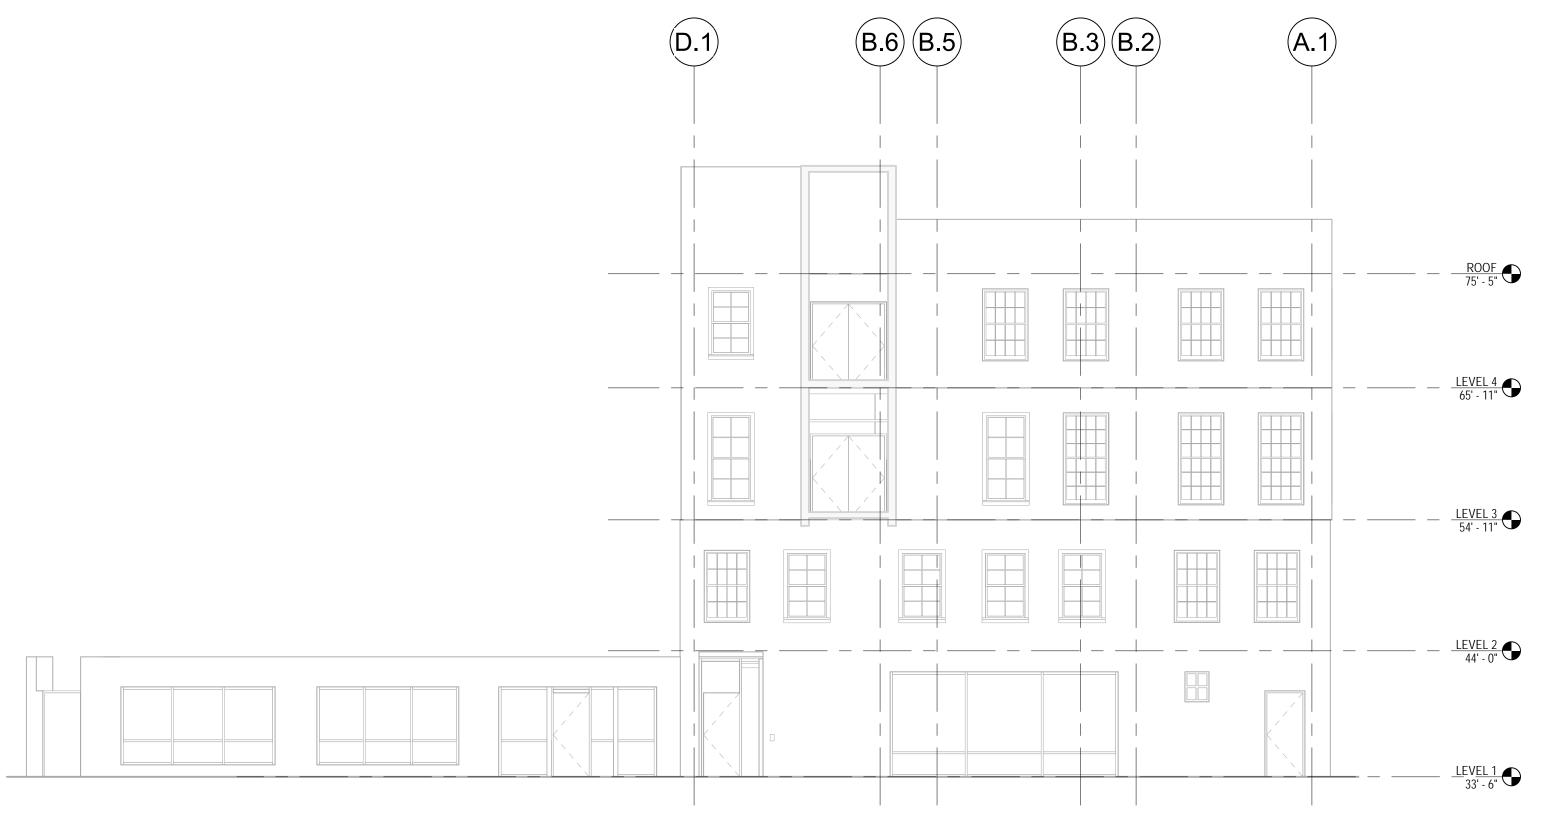

# 4 EXISTING WEST ELEVATION AT PALMER STREET

 INTERIOR/EXTERIOR GRILLES WITH SHADOW STOP GRILLE BETWEEN GLAZING CUSTOM MAHOGANY SILL WRAPPED WITH STONE COLOR BREAK METAL

LOW E DOUBLE STRENGTH TEMPERED GLASS