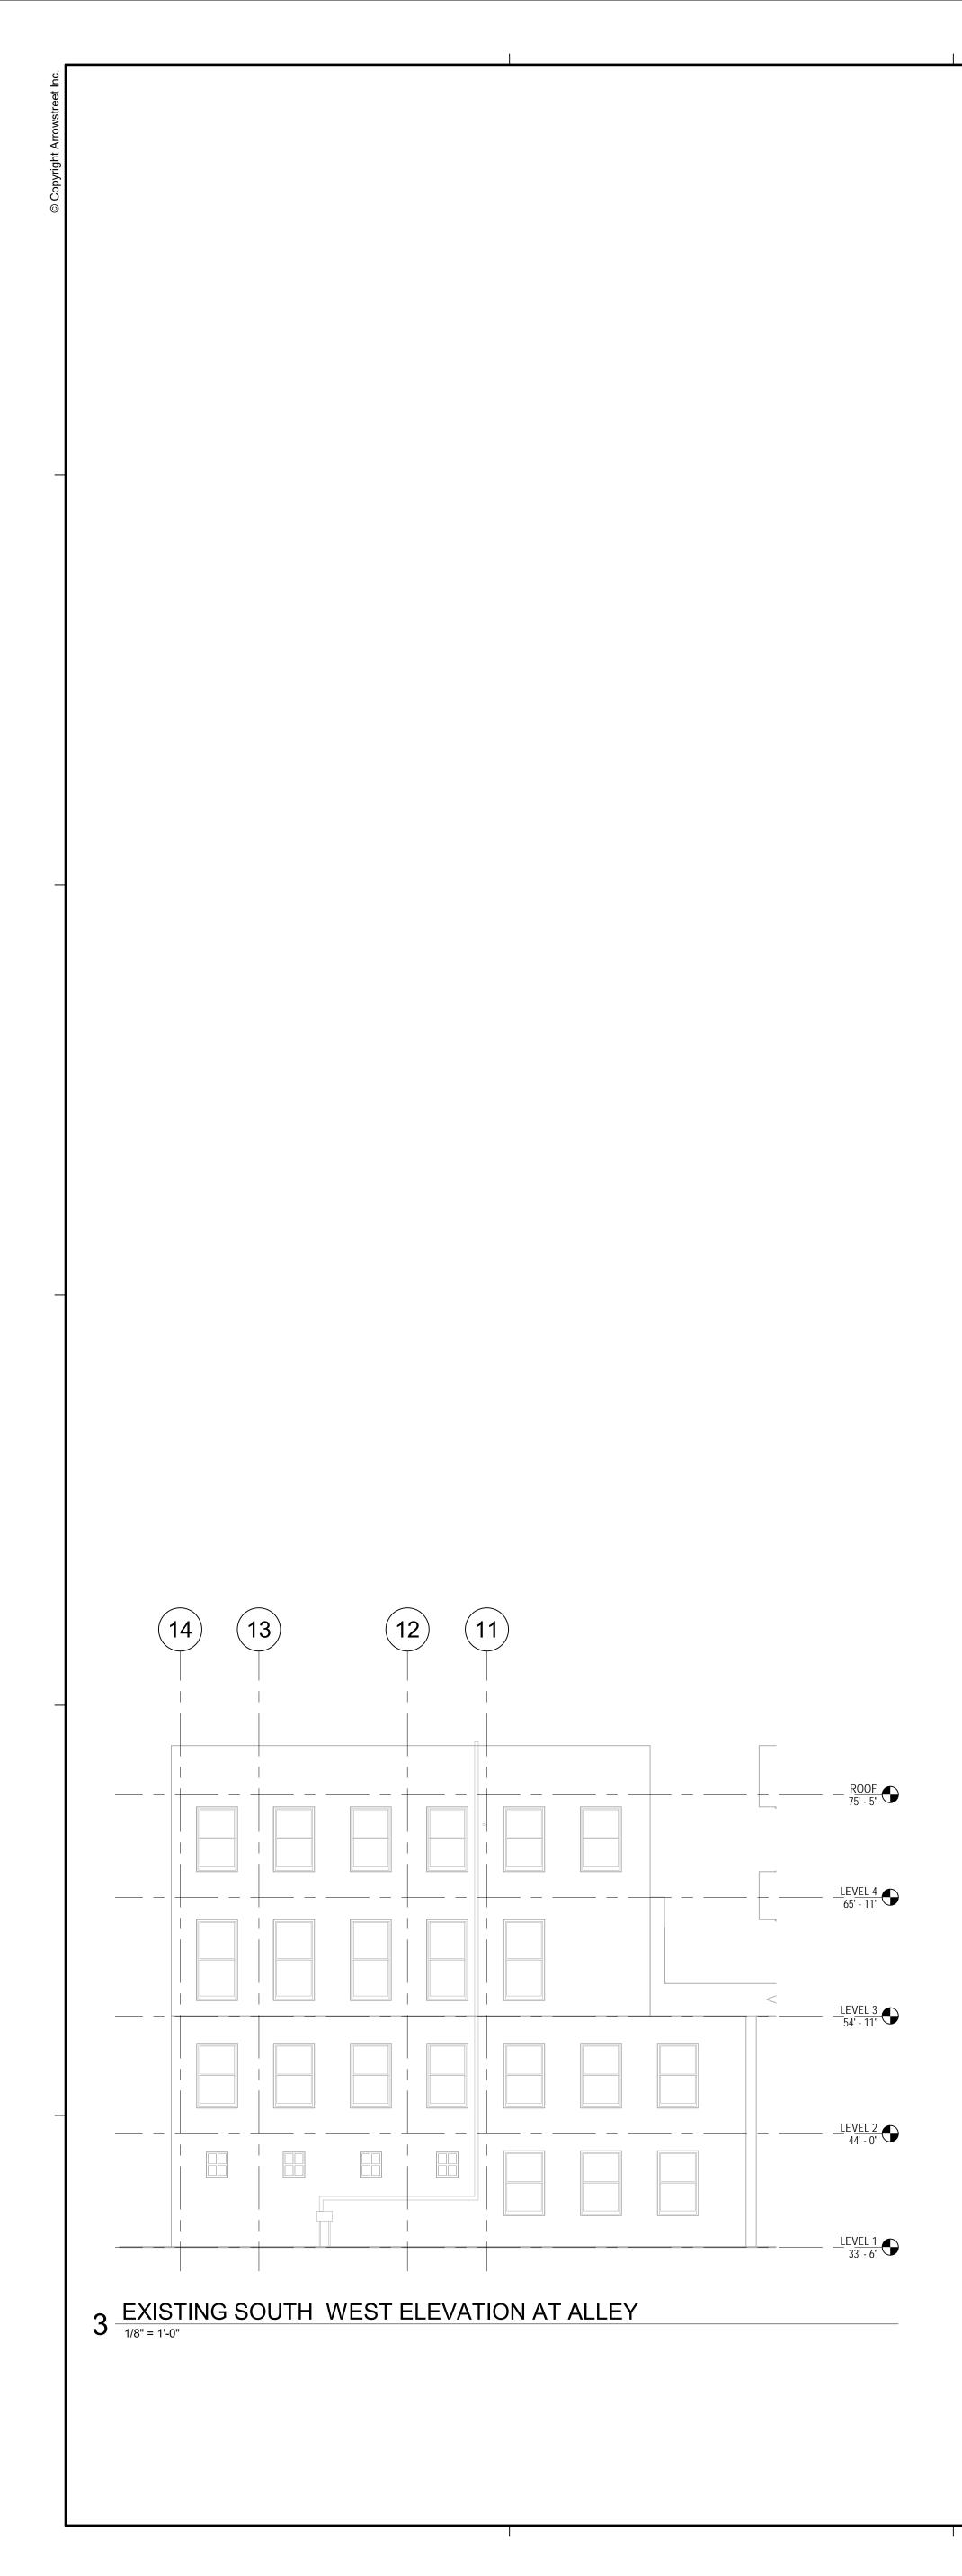

### **THE COOP HARVARD**

CAMBRIDGE, MA 10 SEPTEMBER 2020

PREPARED FOR:

CAMBRIDGE HISTORIC COMMISSION

HEARING - 10/1/2020

**ARROWSTREET** 







**EXISTING MASS AVE ENTRANCE** 

**A R R O W S T R E E T** THE COOP HARVARD / EXTERIOR IMPROVEMENTS



MASS AVE ENTRANCE

**A R R O W S T R E E T** THE COOP HARVARD / EXTERIOR IMPROVEMENTS



EXISTING ENTRY LEVEL PERSPECTIVE



PROPOSED ENTRY LEVEL PERSPECTIVE



LEVEL ONE ENTRY





PR1.1





4 SECTION DETAIL AT BASE OF STRUCTURAL GLAZING



0"

## 5 PLAN DETAIL AT JAMB



## 6 TYPICAL SECTION DETAIL AT BASE OF BOLLARD



### 7 SECTION DETAIL - INGROUND DOOR OPERATOR



1 SECTION DETAIL AT BASE OF GLASS SUPPORT FIN





3 SECTION DETAIL AT HEAD CONNECTION OF GLASS FIN







### 2 EXISTING SOUTH ELEVATION AT ALLEY



# 4 EXISTING WEST ELEVATION AT PALMER STREET









 INTERIOR/EXTERIOR GRILLES WITH SHADOW STOP GRILLE BETWEEN GLAZING CUSTOM MAHOGANY SILL WRAPPED WITH STONE COLOR BREAK METAL

LOW E DOUBLE STRENGTH TEMPERED GLASS





### **EXISTING SIGNAGE ON PALMER STREET**



PROPOSED SIGNAGE ON PALMER STREET

### DOOR HARDWARE









DOOR RAIL FINISH - DARK BRONZE





PATCH FITTING **FINISH - EXTRA DARK BRONZE** 

FULL HEIGHT L-SHAPED PULL **FINISH - EXTRA DARK BRONZE** 



#### AUTOMATIC DOOR OPENING SENSOR -WAVE TO OPEN SWITCH





10" ROUND MOUNTING BASE FOR REMOVABLE BOLLARD

MOUNTING BASE DESIGN FOR A SURFACE MOUNT REMOVABLE BOLLARD WITH A STANDARD CONCEALED BASE BOLTED TO A HEAVY DUTY BASE PLATE

### BOLLARD FINISH - DARK BRONZE ANODIZED