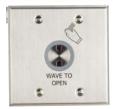

#### AUTOMATIC DOOR OPENING SENSOR -WAVE TO OPEN SWITCH

10" ROUND MOUNTING BASE FOR REMOVABLE BOLLARD

MOUNTING BASE DESIGN FOR A SURFACE MOUNT REMOVABLE BOLLARD WITH A STANDARD CONCEALED BASE BOLTED TO A HEAVY DUTY BASE PLATE