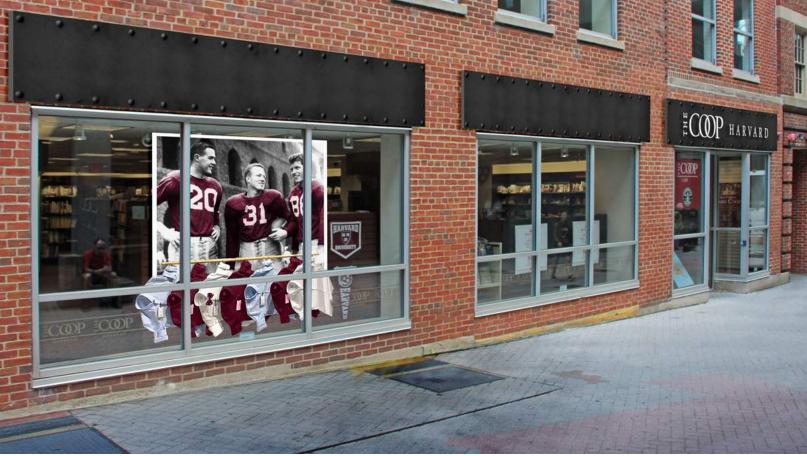

### **THE COOP HARVARD**

CAMBRIDGE, MA 10 SEPTEMBER 2020

PREPARED FOR:

CAMBRIDGE HISTORIC COMMISSION

HEARING - 10/1/2020

**ARROWSTREET** 

**EXISTING MASS AVE ENTRANCE** 

**A R R O W S T R E E T** THE COOP HARVARD / EXTERIOR IMPROVEMENTS

MASS AVE ENTRANCE

**A R R O W S T R E E T** THE COOP HARVARD / EXTERIOR IMPROVEMENTS

EXISTING ENTRY LEVEL PERSPECTIVE

PROPOSED ENTRY LEVEL PERSPECTIVE

LEVEL ONE ENTRY

PR1.1

4 SECTION DETAIL AT BASE OF STRUCTURAL GLAZING