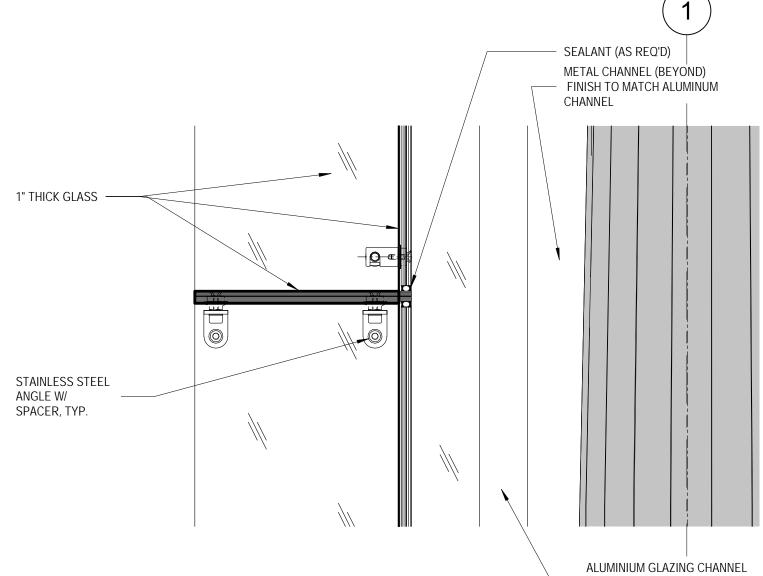

### 7 SECTION DETAIL - INGROUND DOOR OPERATOR

1 SECTION DETAIL AT BASE OF GLASS SUPPORT FIN

3 SECTION DETAIL AT HEAD CONNECTION OF GLASS FIN