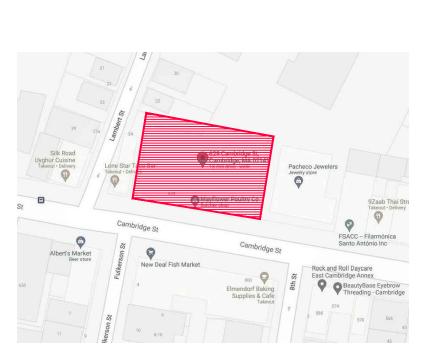

# 621-629 CAMBRIDGE ST

CAMBRIDGE, MA 02141

| LIST OF DRAWINGS |                                        | CHC SET |  |  |  |
|------------------|----------------------------------------|---------|--|--|--|
| LIST             | 13 AUG 2021                            |         |  |  |  |
| GENI             | GENERAL                                |         |  |  |  |
| T1               | TITLE SHEET                            | Х       |  |  |  |
|                  | EXISTING PLOT PLAN                     | Х       |  |  |  |
| EC-1             | EXISTING FIRST FLOOR PLAN              | Х       |  |  |  |
| EC-2             | EXISTING SECOND FLOOR PLAN             | Х       |  |  |  |
| EC-3             | EXISTING EXTERIOR CONDITION PHOTOS     | Х       |  |  |  |
| EC-4             | EXISTING INTERIOR CONDITION PHOTOS     | Х       |  |  |  |
| 3D-1             | CAMBRIDGE ST RENDERING                 | Х       |  |  |  |
| A-1              | PROPOSED FIRST FLOOR PLAN              | Х       |  |  |  |
| A-2              | PROPOSED SECOND FLOOR PLAN             | Х       |  |  |  |
| A-3              | EXISTING &PROPOSED CAMBRIDGE ELEVATION | Х       |  |  |  |
| A-4              | EXISTING &PROPOSED RIGHT ELEVATION     | Х       |  |  |  |
| A-5              | EXISTING &PROPOSED REAR ELEVATION      | X       |  |  |  |
| A-6              | EXISTING &PROPOSED LEFT ELEVATION      | Х       |  |  |  |
|                  |                                        |         |  |  |  |
|                  |                                        |         |  |  |  |
|                  |                                        |         |  |  |  |