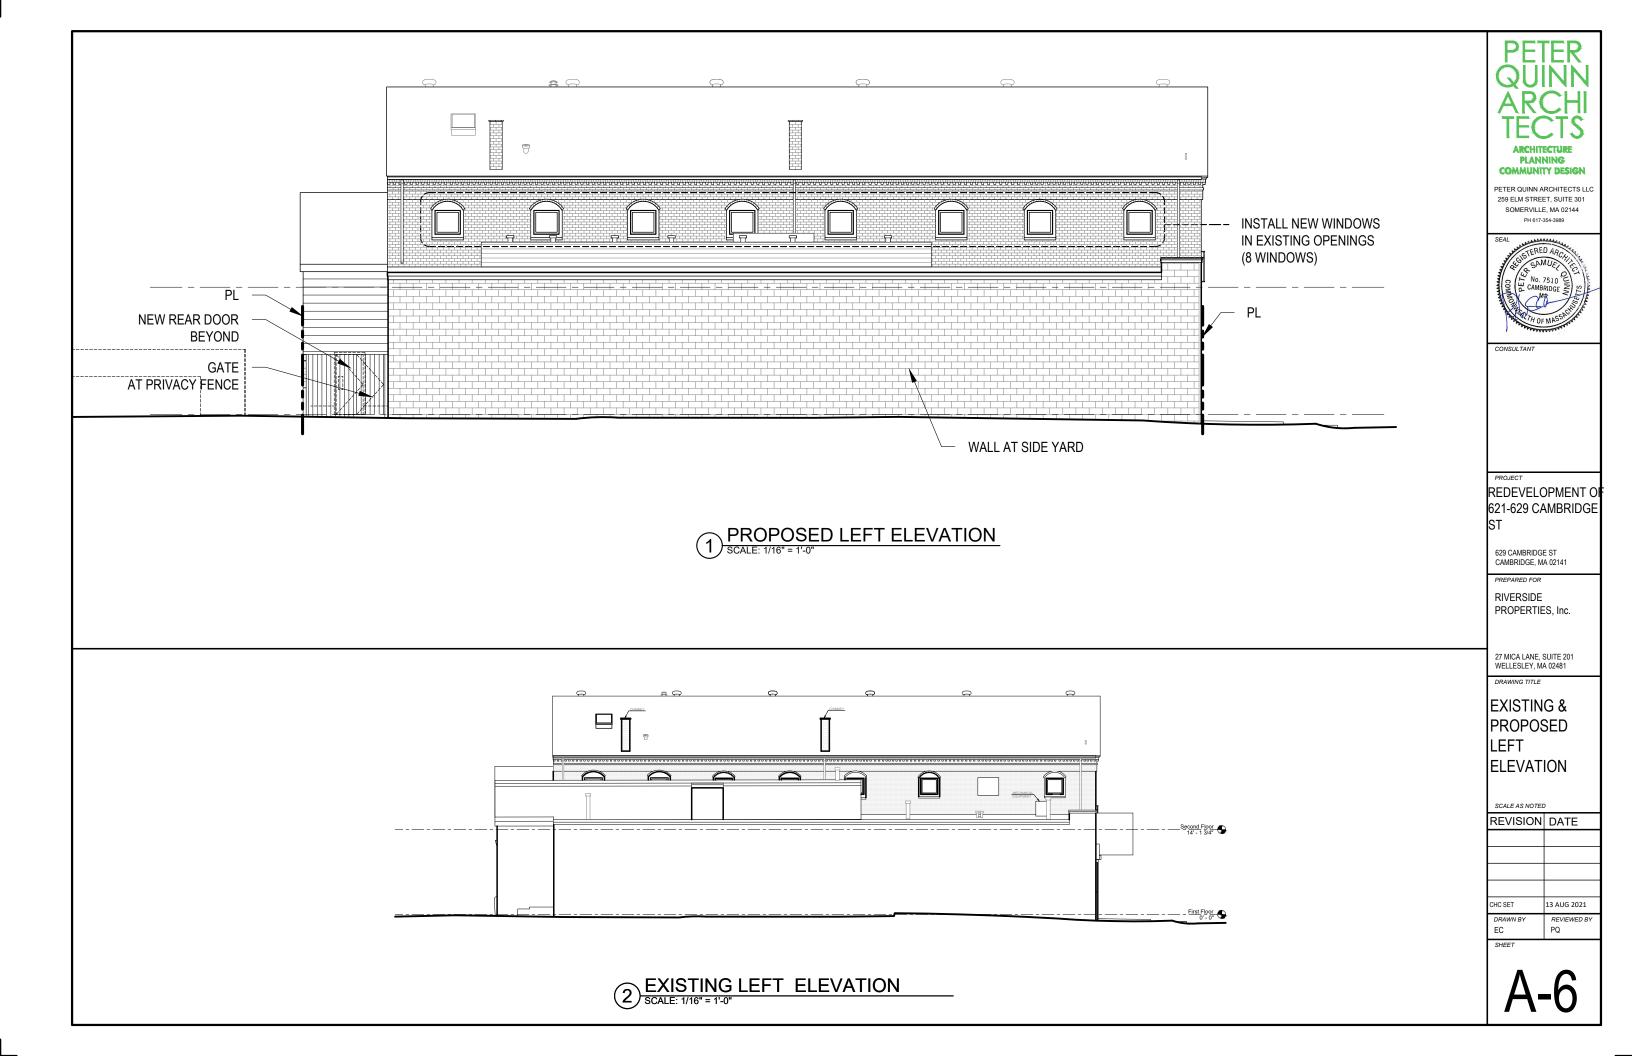

# 621-629 CAMBRIDGE ST

CAMBRIDGE, MA 02141

| LIST OF DRAWINGS |                                        | CHC SET |  |  |  |
|------------------|----------------------------------------|---------|--|--|--|
| LIST             | 13 AUG 2021                            |         |  |  |  |
| GENI             | GENERAL                                |         |  |  |  |
| T1               | TITLE SHEET                            | Х       |  |  |  |
|                  | EXISTING PLOT PLAN                     | Х       |  |  |  |
| EC-1             | EXISTING FIRST FLOOR PLAN              | Х       |  |  |  |
| EC-2             | EXISTING SECOND FLOOR PLAN             | Х       |  |  |  |
| EC-3             | EXISTING EXTERIOR CONDITION PHOTOS     | Х       |  |  |  |
| EC-4             | EXISTING INTERIOR CONDITION PHOTOS     | Х       |  |  |  |
| 3D-1             | CAMBRIDGE ST RENDERING                 | Х       |  |  |  |
| A-1              | PROPOSED FIRST FLOOR PLAN              | Х       |  |  |  |
| A-2              | PROPOSED SECOND FLOOR PLAN             | Х       |  |  |  |
| A-3              | EXISTING &PROPOSED CAMBRIDGE ELEVATION | Х       |  |  |  |
| A-4              | EXISTING &PROPOSED RIGHT ELEVATION     | Х       |  |  |  |
| A-5              | EXISTING &PROPOSED REAR ELEVATION      | X       |  |  |  |
| A-6              | EXISTING &PROPOSED LEFT ELEVATION      | Х       |  |  |  |
|                  |                                        |         |  |  |  |
|                  |                                        |         |  |  |  |
|                  |                                        |         |  |  |  |