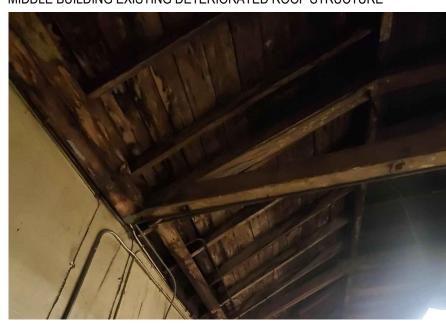

INTERIOR- BARN BUILDING FIRST FLOOR

MIDDLE BUILDING EXISTING FLOOR SLABS

MIDDLE BUILDING EXISTING DETERIORATED ROOF STRUCTURE

MIDDLE BUILDING EXISTING DETERIORATED ROOF STRUCTURE

MIDDLE BUILDING EXISTING FLOOR SLABS