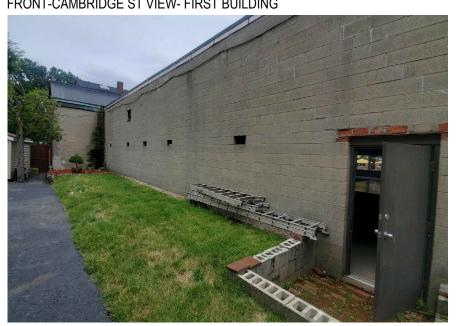

REAR ELEVATION EXISTING CONDITIONS- BARN AND MIDDLE BUILDING

RIGHT - EXISTING WINDOW FILLINGS TO BE REOPENED

FRONT-CAMBRIDGE ST VIEW- FIRST BUILDING

REAR ELEVATION EXISTING CONDITIONS- THIRD BUILDING

BARN LEFT SIDE - WINDOWS TO BE REPLACED