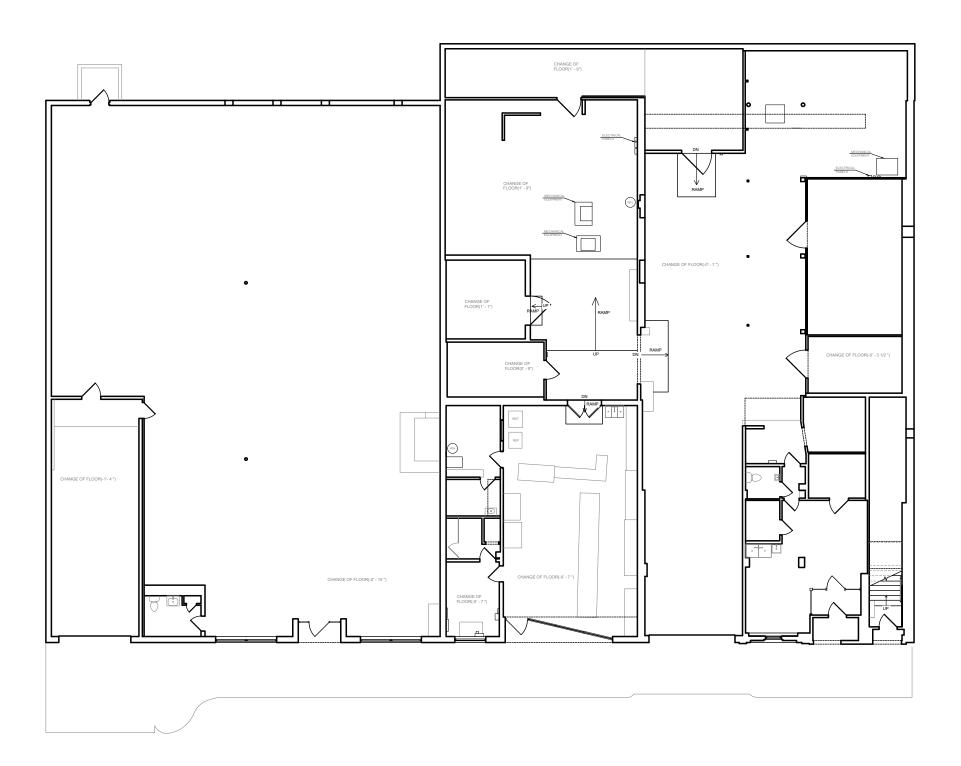

T-1

1) EXISTING FIRST FLOOR PLAN SCALE: 1/16" = 1'-0"

PETER QUINN ARCHI TECTS

ARCHITECTURE
PLANNING
COMMUNITY DESIGN

PETER QUINN ARCHITECTS LLC 259 ELM STREET, SUITE 301 SOMERVILLE, MA 02144 PH 617-354-3989

CONSULTAN

PROJECT

REDEVELOPMENT OF 621-629 CAMBRIDGE ST

629 CAMBRIDGE ST CAMBRIDGE, MA 02141

PREPARED FOR

RIVERSIDE PROPERTIES, Inc.

27 MICA LANE, SUITE 201 WELLESLEY, MA 02481

DRAWING TITLE

EXISTING FIRST FLOOR PLAN

SCALE AS NOTED

| SCALE AS NOTED |            |  |
|----------------|------------|--|
| REVISION       | DATE       |  |
|                |            |  |
|                |            |  |
|                |            |  |
|                |            |  |
| CHC SET        | 13 AUG 202 |  |
| DRAWN BY<br>EC | PQ PQ      |  |
|                |            |  |