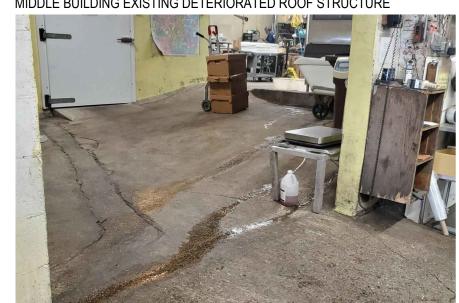

INTERIOR- BARN BUILDING FIRST FLOOR

MIDDLE BUILDING EXISTING FLOOR SLABS

MIDDLE BUILDING EXISTING DETERIORATED ROOF STRUCTURE

MIDDLE BUILDING EXISTING DETERIORATED ROOF STRUCTURE

MIDDLE BUILDING EXISTING FLOOR SLABS