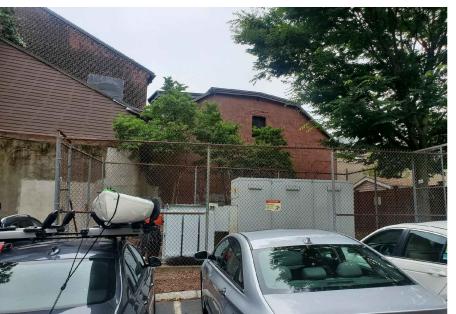

REAR ELEVATION EXISTING CONDITIONS- BARN AND MIDDLE BUILDING

RIGHT - EXISTING WINDOW FILLINGS TO BE REOPENED

FRONT-CAMBRIDGE ST VIEW- FIRST BUILDING

REAR ELEVATION EXISTING CONDITIONS- THIRD BUILDING

BARN LEFT SIDE - WINDOWS TO BE REPLACED