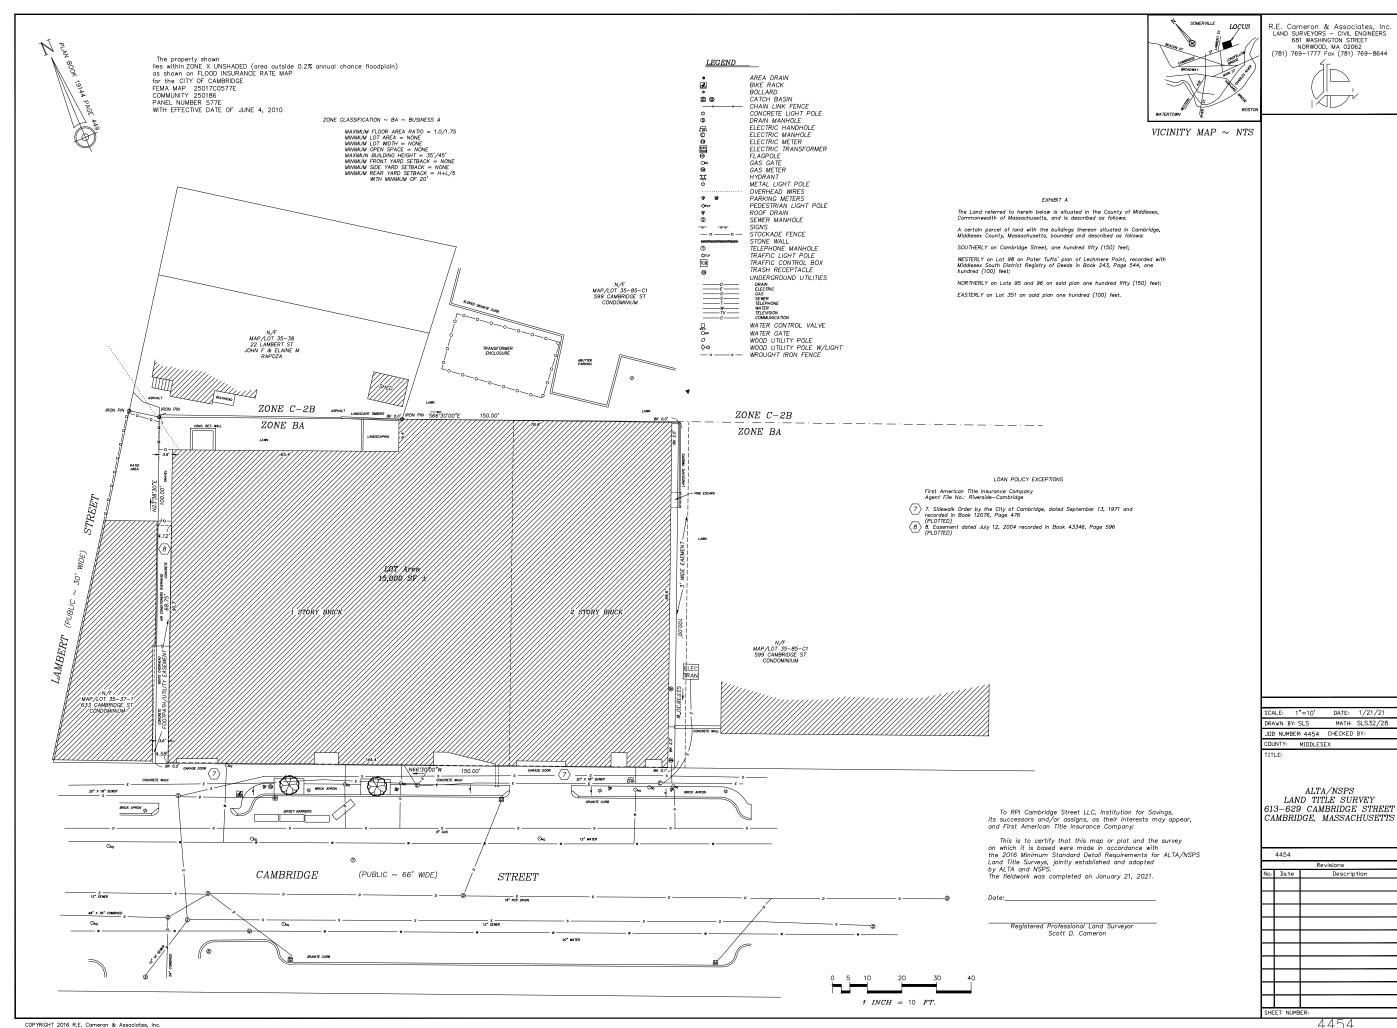

# CAMBRIDGE HISTORICAL COMMISSION APPLICATION FOR

# 621-629 CAMBRIDGE ST

CAMBRIDGE, MA 02141

| LIST OF DRAWINGS |                                        | CHC SET |  |  |  |
|------------------|----------------------------------------|---------|--|--|--|
| LIST             | 13 AUG 2021                            |         |  |  |  |
| GENI             | GENERAL                                |         |  |  |  |
| T1               | TITLE SHEET                            | Х       |  |  |  |
|                  | EXISTING PLOT PLAN                     | Х       |  |  |  |
| EC-1             | EXISTING FIRST FLOOR PLAN              | Х       |  |  |  |
| EC-2             | EXISTING SECOND FLOOR PLAN             | Х       |  |  |  |
| EC-3             | EXISTING EXTERIOR CONDITION PHOTOS     | Х       |  |  |  |
| EC-4             | EXISTING INTERIOR CONDITION PHOTOS     | Х       |  |  |  |
| 3D-1             | CAMBRIDGE ST RENDERING                 | Х       |  |  |  |
| A-1              | PROPOSED FIRST FLOOR PLAN              | Х       |  |  |  |
| A-2              | PROPOSED SECOND FLOOR PLAN             | Х       |  |  |  |
| A-3              | EXISTING &PROPOSED CAMBRIDGE ELEVATION | Х       |  |  |  |
| A-4              | EXISTING &PROPOSED RIGHT ELEVATION     | Х       |  |  |  |
| A-5              | EXISTING &PROPOSED REAR ELEVATION      | X       |  |  |  |
| A-6              | EXISTING &PROPOSED LEFT ELEVATION      | Х       |  |  |  |
|                  |                                        |         |  |  |  |
|                  |                                        |         |  |  |  |
|                  |                                        |         |  |  |  |