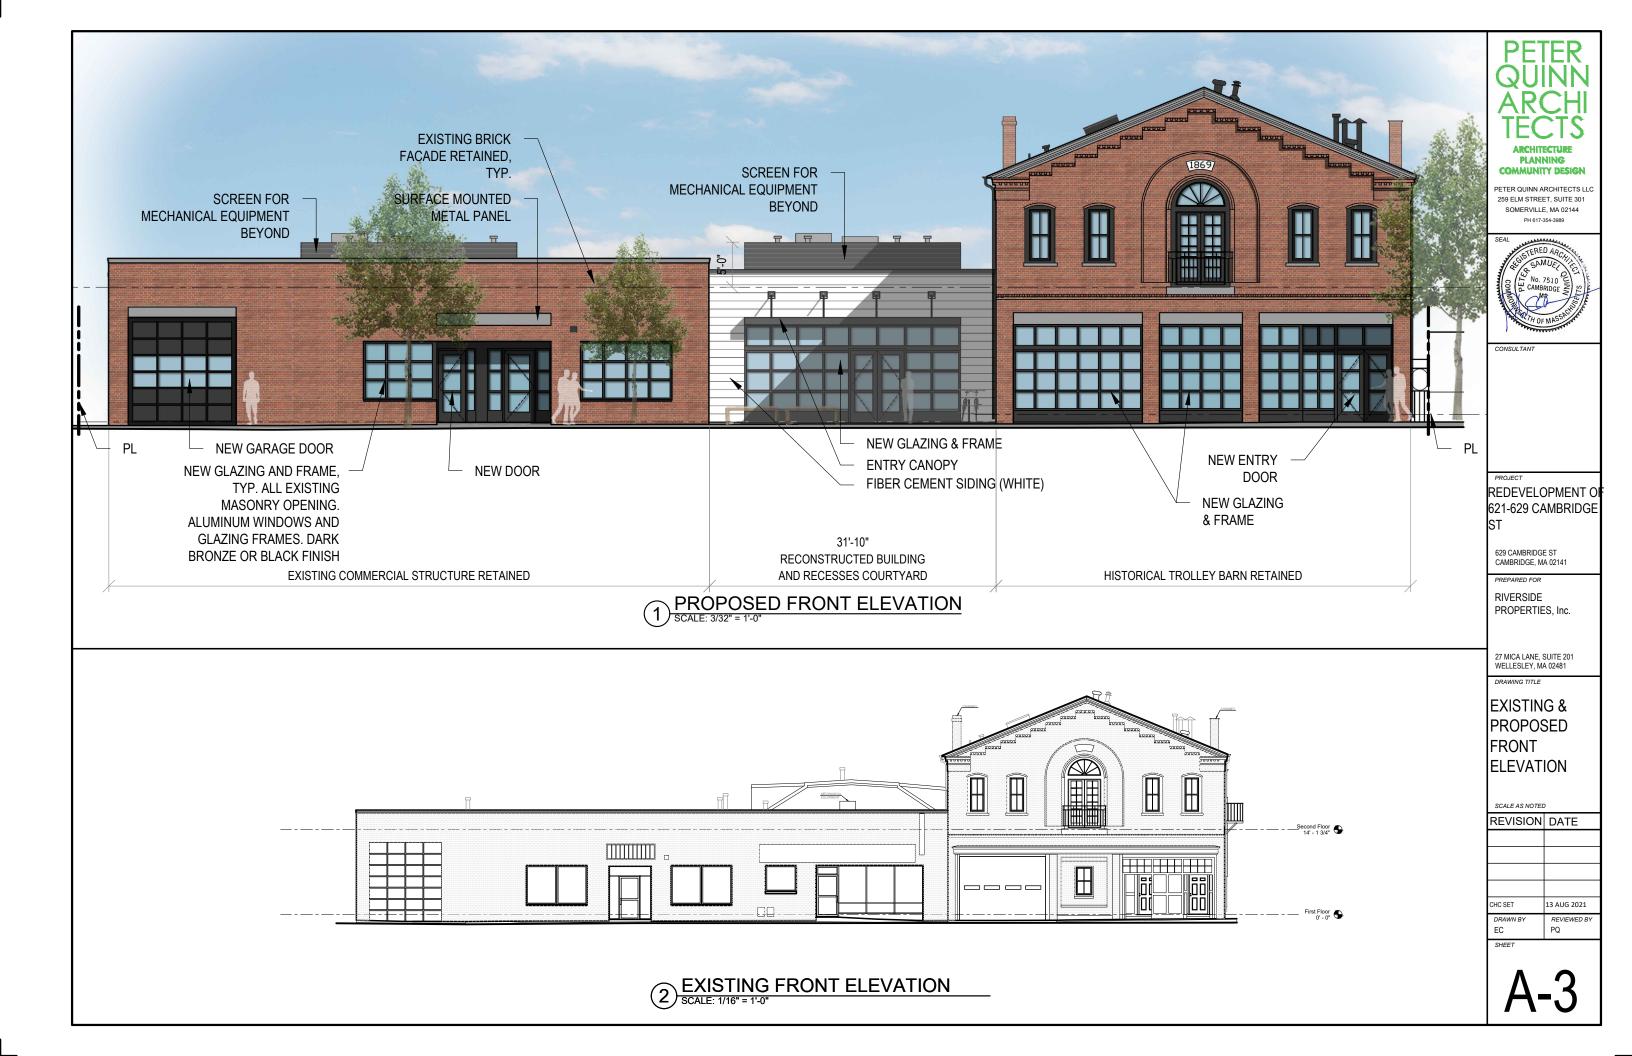

VERSIDE PROPERTIES, Inc.

27 MICA LANE, SUITE 201 WELLESLEY, MA 02481

## CAMBRIDGE ST RENDERING

| REVISION | DATE        |
|----------|-------------|
|          |             |
|          |             |
|          |             |
|          |             |
| CHC SET  | 13 AUG 2021 |

REVIEWED BY





PETER QUINN ARCHI TECTS

ARCHITECTURE
PLANNING
COMMUNITY DESIGN

PETER QUINN ARCHITECTS LLC 259 ELM STREET, SUITE 301 SOMERVILLE, MA 02144 PH 617-354-3989



CONSULTAN

PROJECT

REDEVELOPMENT OF 621-629 CAMBRIDGE ST

629 CAMBRIDGE ST CAMBRIDGE, MA 02141

PREPARED FOR

RIVERSIDE PROPERTIES, Inc.

27 MICA LANE, SUITE 201 WELLESLEY, MA 02481

DRAWING TITLE

PROPOSED SECOND FLOOR PLAN

SCALE AS NOTED

CHC SET 13 AUG 2021

DRAWN BY REVIEWED BY EC PQ

A-2

SECOND FLOOR PLAN
SCALE: 1/16" = 1'-0"