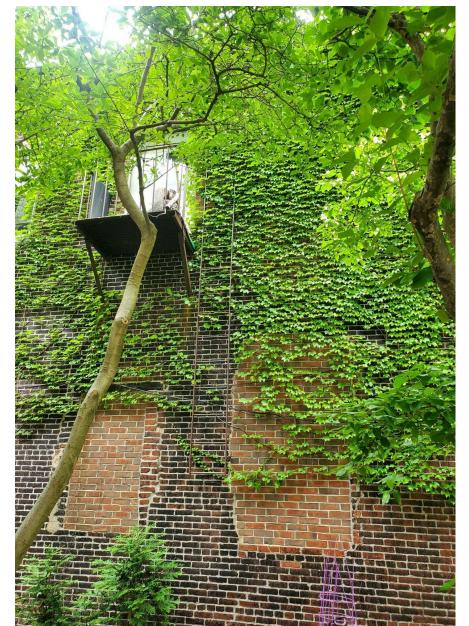

EXISTING SECOND FLOOR PLAN

SCALE AS NOTED

REVISION DATE

C HEET

EC-2

REVIEWED BY

FRONT-CAMBRIDGE ST VIEW

RIGHT - EXISTING FIRE ESCAPE AND EXISTING WINDOW FILLINGS

REAR ELEVATION EXISTING CONDITIONS- BARN AND MIDDLE BUILDING

RIGHT - EXISTING WINDOW FILLINGS TO BE REOPENED

FRONT-CAMBRIDGE ST VIEW- FIRST BUILDING

REAR ELEVATION EXISTING CONDITIONS- THIRD BUILDING

BARN LEFT SIDE - WINDOWS TO BE REPLACED