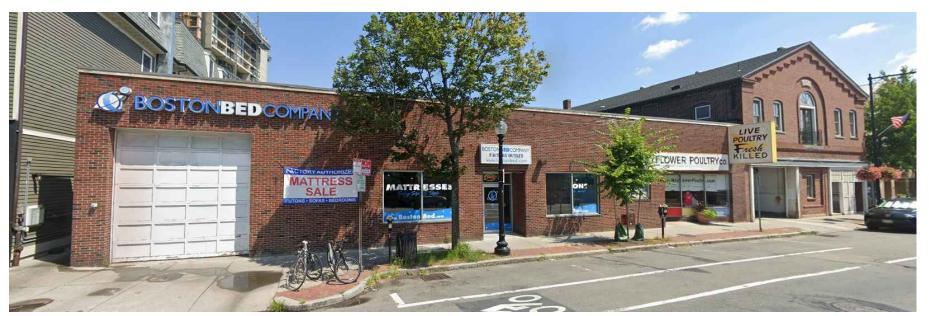

EXISTING SECOND FLOOR PLAN

SCALE AS NOTED

REVISION DATE

C HEET

EC-2

REVIEWED BY

FRONT-CAMBRIDGE ST VIEW

RIGHT - EXISTING FIRE ESCAPE AND EXISTING WINDOW FILLINGS

REAR ELEVATION EXISTING CONDITIONS- BARN AND MIDDLE BUILDING

RIGHT - EXISTING WINDOW FILLINGS TO BE REOPENED

FRONT-CAMBRIDGE ST VIEW- FIRST BUILDING

REAR ELEVATION EXISTING CONDITIONS- THIRD BUILDING

BARN LEFT SIDE - WINDOWS TO BE REPLACED