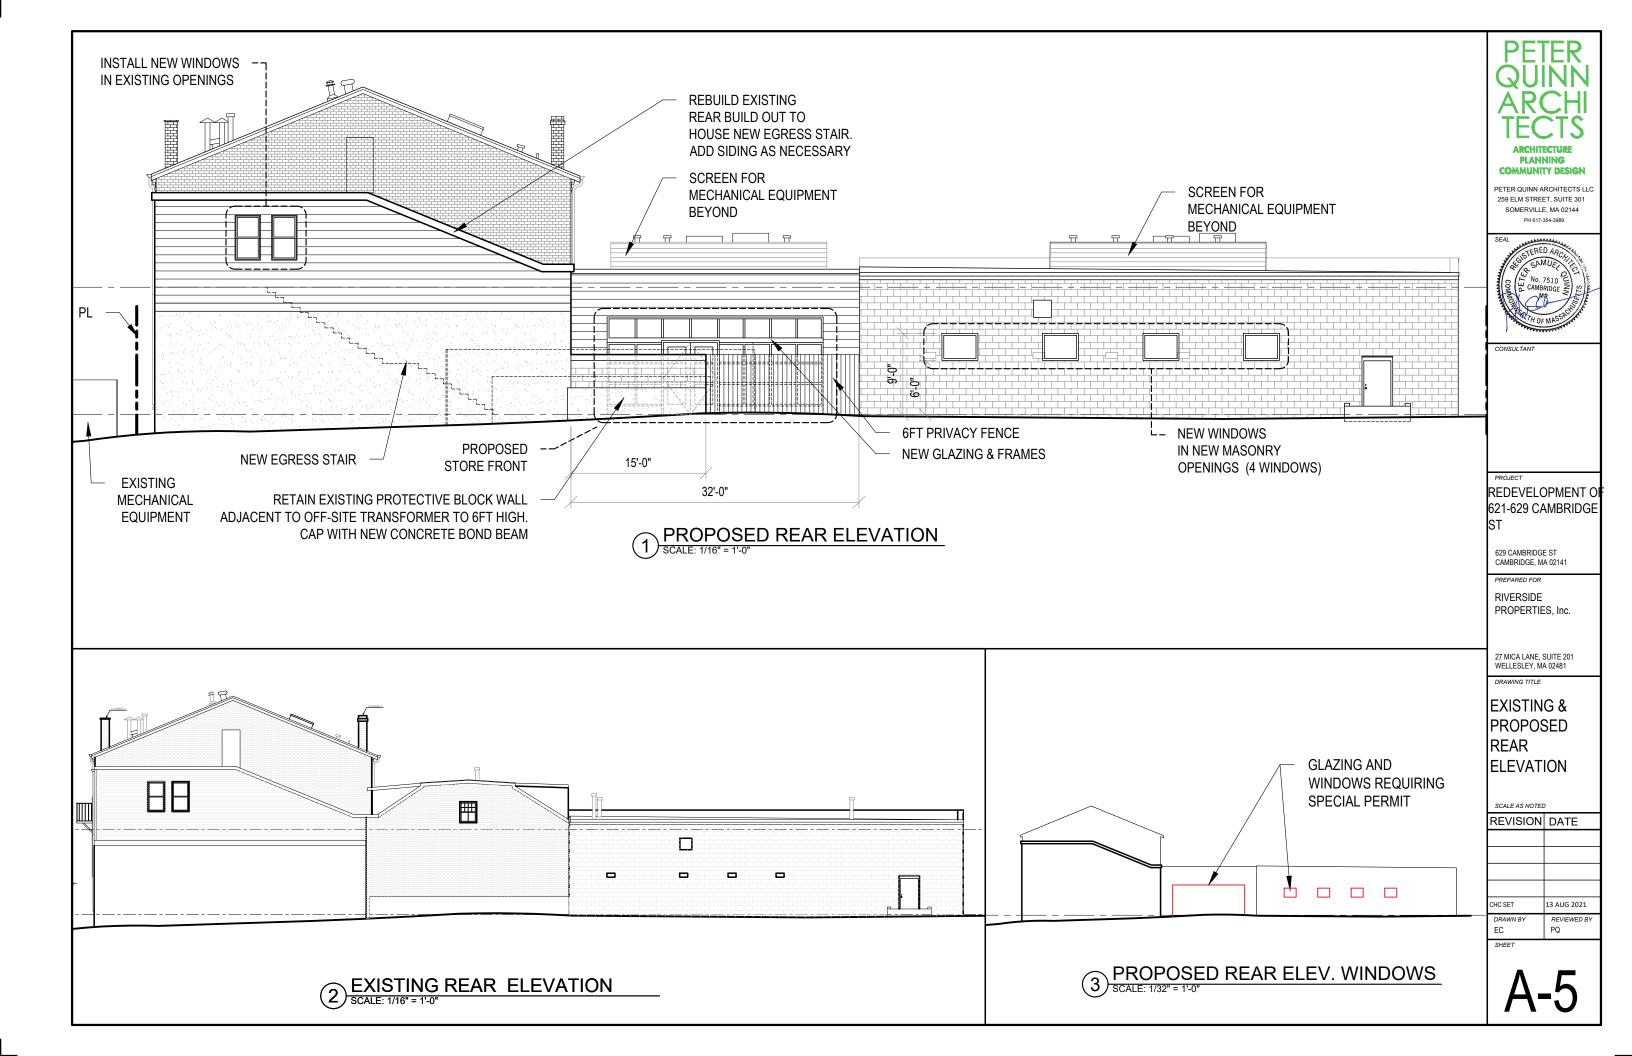

EXISTING SECOND FLOOR PLAN

SCALE AS NOTED

REVISION DATE

C HEET

EC-2

REVIEWED BY

FRONT-CAMBRIDGE ST VIEW

RIGHT - EXISTING FIRE ESCAPE AND EXISTING WINDOW FILLINGS

REAR ELEVATION EXISTING CONDITIONS- BARN AND MIDDLE BUILDING

RIGHT - EXISTING WINDOW FILLINGS TO BE REOPENED

FRONT-CAMBRIDGE ST VIEW- FIRST BUILDING

REAR ELEVATION EXISTING CONDITIONS- THIRD BUILDING

BARN LEFT SIDE - WINDOWS TO BE REPLACED