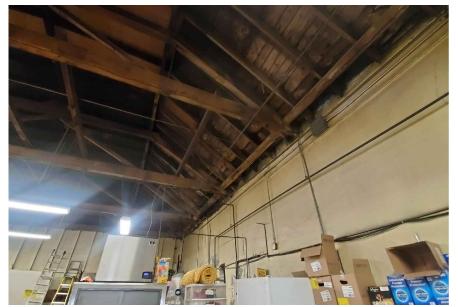

INTERIOR- BARN BUILDING FIRST FLOOR

MIDDLE BUILDING EXISTING FLOOR SLABS

MIDDLE BUILDING EXISTING DETERIORATED ROOF STRUCTURE

MIDDLE BUILDING EXISTING DETERIORATED ROOF STRUCTURE

MIDDLE BUILDING EXISTING FLOOR SLABS