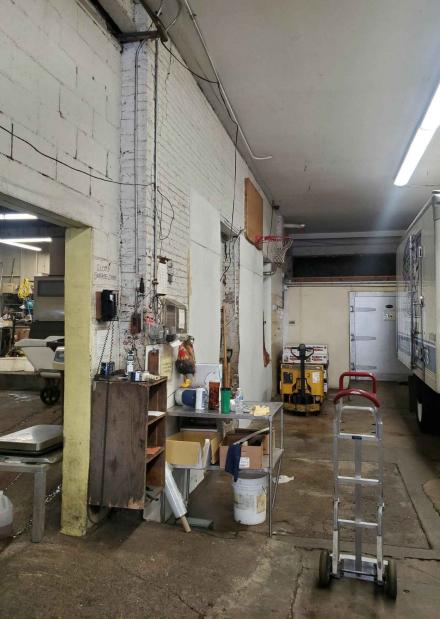

INTERIOR- BARN BUILDING FIRST FLOOR

MIDDLE BUILDING EXISTING FLOOR SLABS

MIDDLE BUILDING EXISTING DETERIORATED ROOF STRUCTURE

MIDDLE BUILDING EXISTING DETERIORATED ROOF STRUCTURE

MIDDLE BUILDING EXISTING FLOOR SLABS