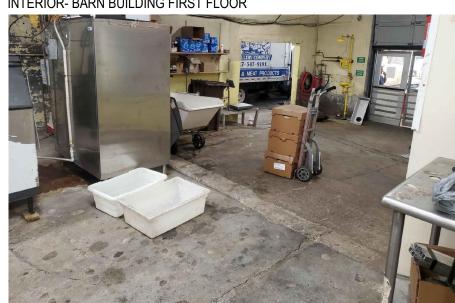

INTERIOR- BARN BUILDING FIRST FLOOR

MIDDLE BUILDING EXISTING FLOOR SLABS

MIDDLE BUILDING EXISTING DETERIORATED ROOF STRUCTURE

MIDDLE BUILDING EXISTING DETERIORATED ROOF STRUCTURE

MIDDLE BUILDING EXISTING FLOOR SLABS