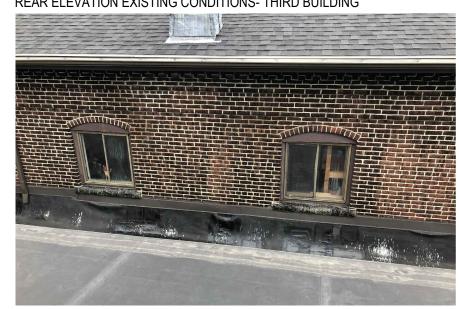

REAR ELEVATION EXISTING CONDITIONS- BARN AND MIDDLE BUILDING

RIGHT - EXISTING WINDOW FILLINGS TO BE REOPENED

FRONT-CAMBRIDGE ST VIEW- FIRST BUILDING

REAR ELEVATION EXISTING CONDITIONS- THIRD BUILDING

BARN LEFT SIDE - WINDOWS TO BE REPLACED