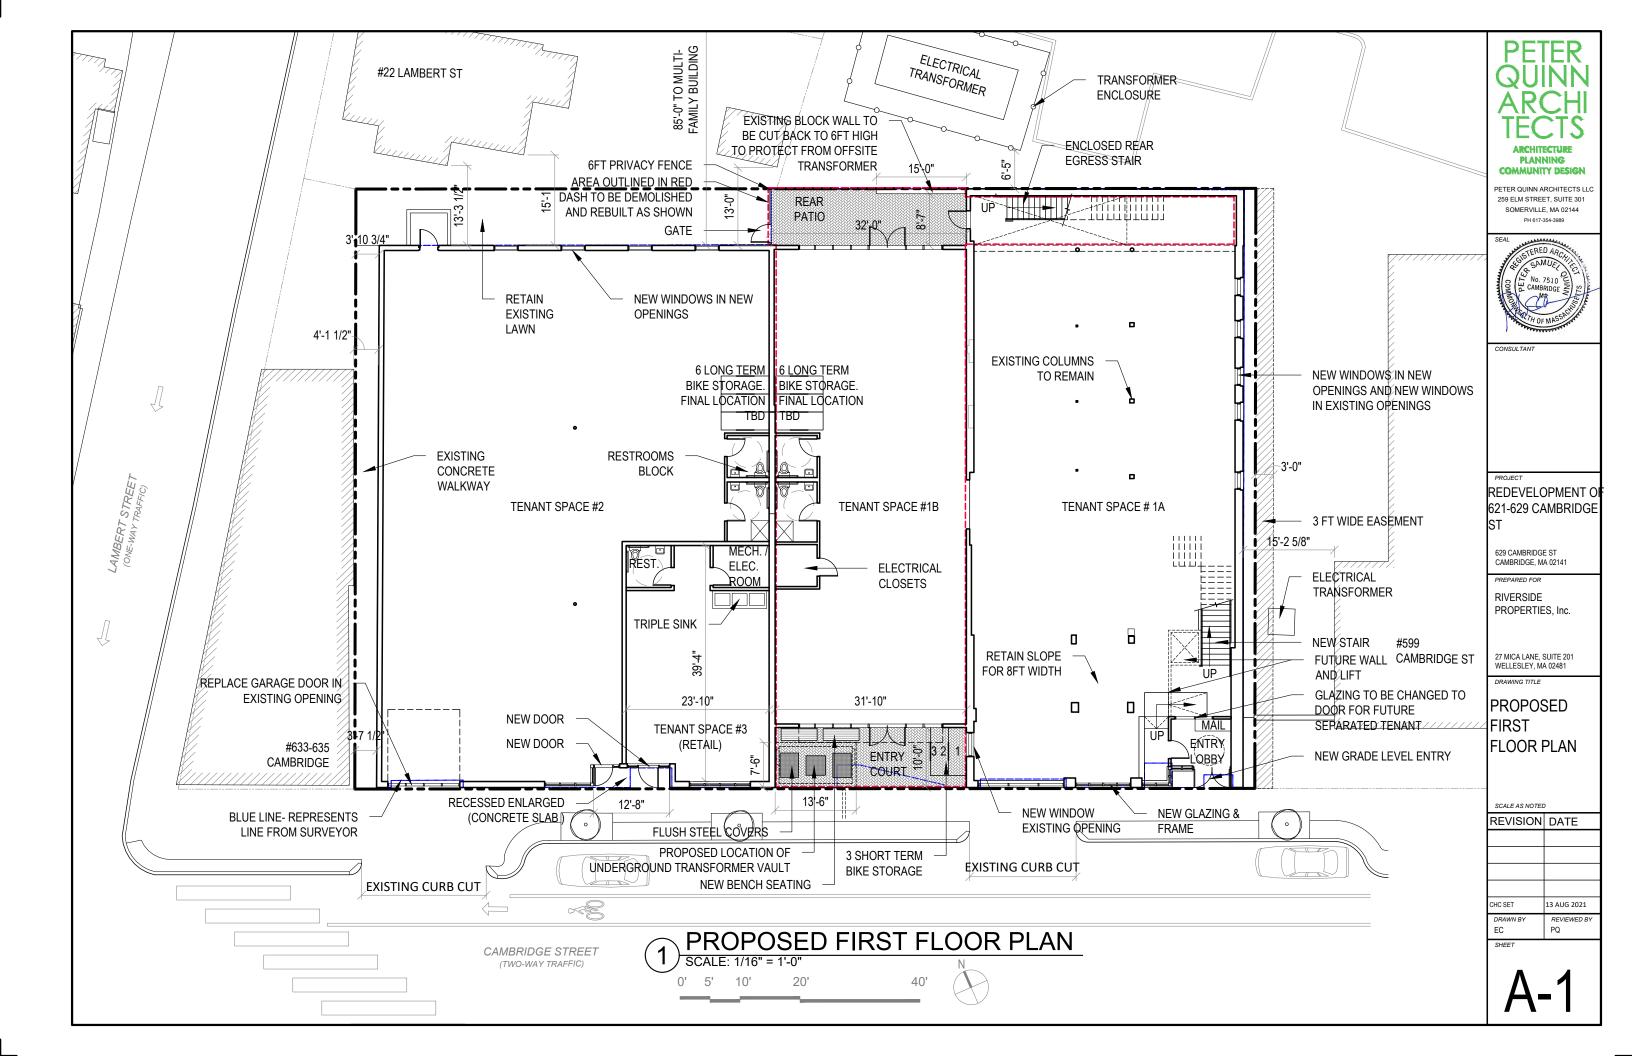

PETER QUINN ARCHITECTS LLC 259 ELM STREET, SUITE 301 SOMERVILLE, MA 02144

CONSULTANT

PROJECT
REDEVELOPMENT O
621-629 CAMBRIDGE
ST

629 CAMBRIDGE ST CAMBRIDGE, MA 02141

REPARED FOR

RIVERSIDE PROPERTIES, Inc.

27 MICA LANE, SUITE 201 WELLESLEY, MA 02481

DRAWING TITLE

COVER SHEET

SCALE AS NOTED

REVISION DATE

CHC SET 13 AUG 2021

DRAWN BY REVIEWED BY

EC SHEET

T-1

1) EXISTING FIRST FLOOR PLAN SCALE: 1/16" = 1'-0"

PETER QUINN ARCHI TECTS

ARCHITECTURE
PLANNING
COMMUNITY DESIGN

PETER QUINN ARCHITECTS LLC 259 ELM STREET, SUITE 301 SOMERVILLE, MA 02144 PH 617-354-3989

CONSULTAN

PROJECT

REDEVELOPMENT OF 621-629 CAMBRIDGE ST

629 CAMBRIDGE ST CAMBRIDGE, MA 02141

PREPARED FOR

RIVERSIDE PROPERTIES, Inc.

27 MICA LANE, SUITE 201 WELLESLEY, MA 02481

DRAWING TITLE

EXISTING FIRST FLOOR PLAN

SCALE AS NOTED

| SCALE AS NOTED |            |  |
|----------------|------------|--|
| REVISION       | DATE       |  |
|                |            |  |
|                |            |  |
|                |            |  |
|                |            |  |
| CHC SET        | 13 AUG 202 |  |
| DRAWN BY<br>EC | PQ PQ      |  |
|                |            |  |