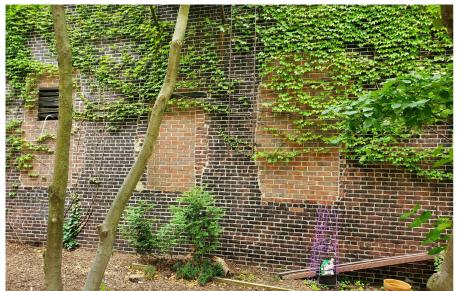

REAR ELEVATION EXISTING CONDITIONS- BARN AND MIDDLE BUILDING

RIGHT - EXISTING WINDOW FILLINGS TO BE REOPENED

FRONT-CAMBRIDGE ST VIEW- FIRST BUILDING

REAR ELEVATION EXISTING CONDITIONS- THIRD BUILDING

BARN LEFT SIDE - WINDOWS TO BE REPLACED