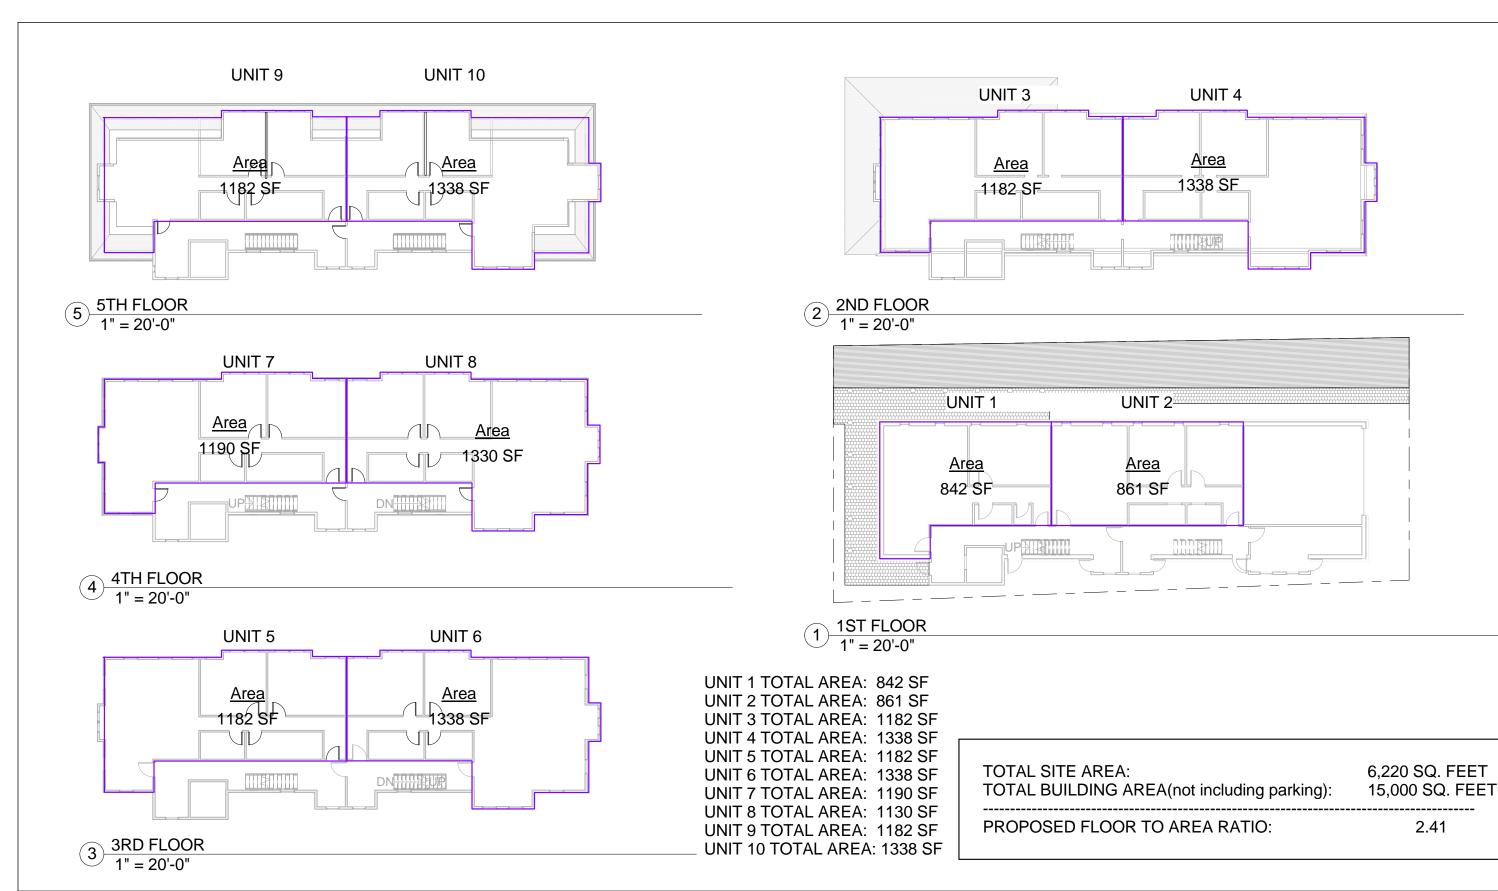

| AREA A        | NALYSIS PL     | .ANS |
|---------------|----------------|------|
| roject number | Project Number |      |
| ate           | 10-13-17       | A002 |

Project number Project Number

Date 10-13-17

Drawn by Author

Checked by Checker Scale 1" = 20'-0"

10/12/2017 8:57:10 PM

CHOIDESIGN@HOTMAIL.COM 617-834-5090 HISTORIC COMM. REVIEW

140-142 PROSPECT ST., CAMBRIDGE
ADDITION AND RENOVATION

| No. | Description | Date |   |
|-----|-------------|------|---|
|     |             |      |   |
|     |             |      | - |
|     |             |      | - |
|     |             |      | - |
|     |             |      | - |
|     |             |      | L |