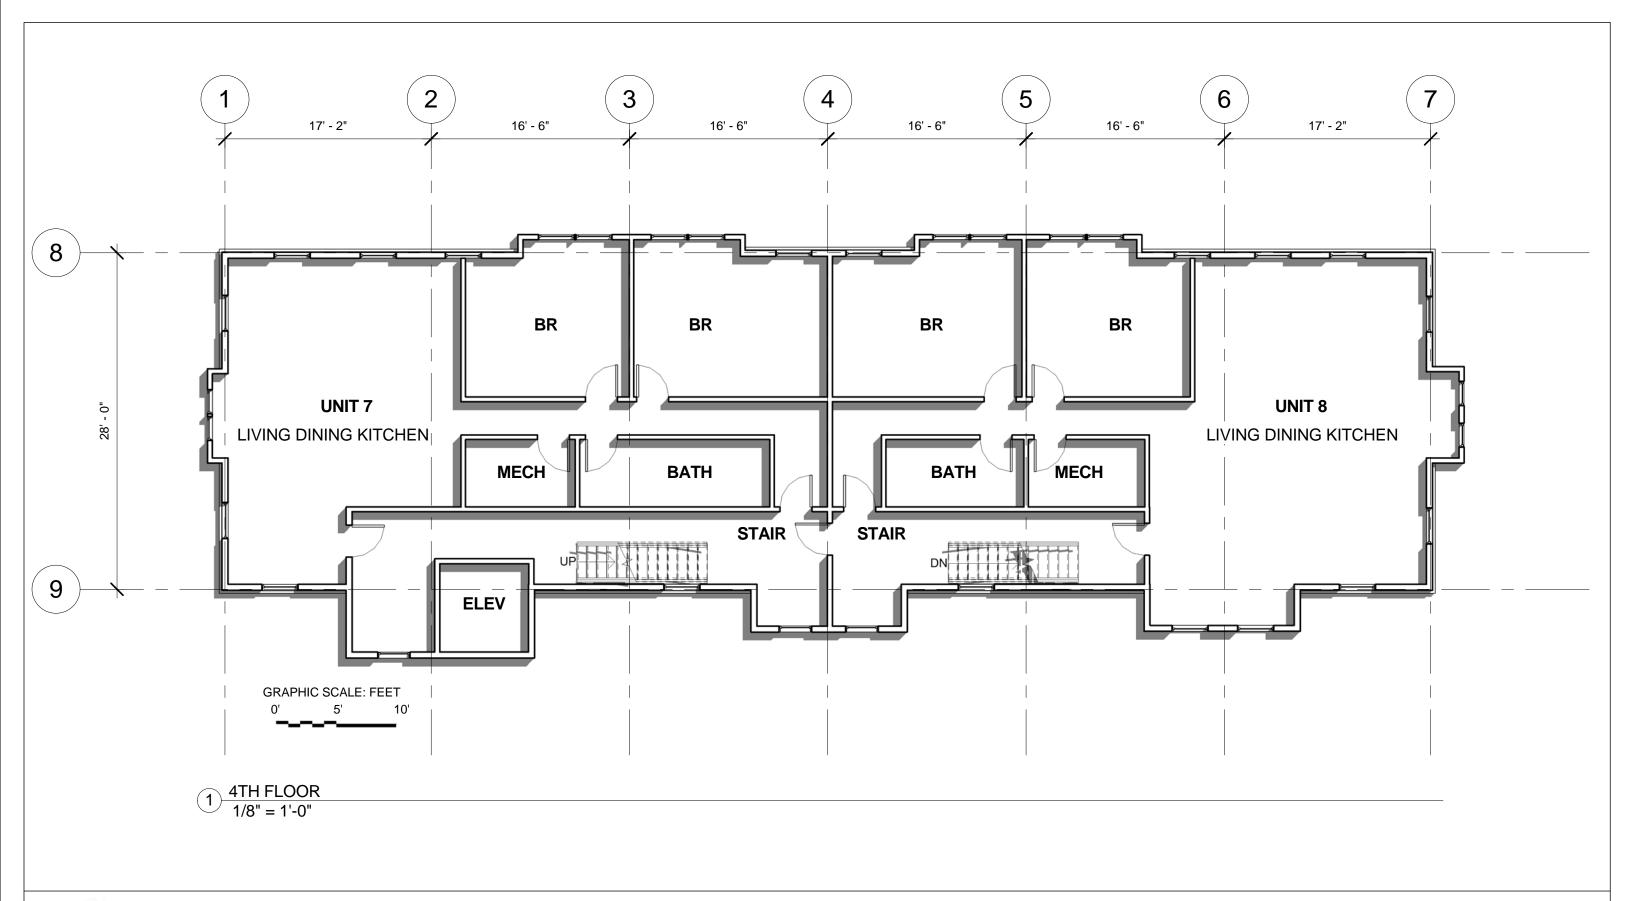

### FOURTH FLOOR PLAN

| Project number | Project Number |                    |
|----------------|----------------|--------------------|
| Date           | 10-13-17       | A104               |
| Drawn by       | Author         | , , , , ,          |
| Checked by     | Checker        | Scale 1/8" = 1'-0" |
|                |                |                    |

10/12/2017 8:57:16 PM

CHOIDESIGN@HOTMAIL.COM 617-834-5090 HISTORIC COMM. REVIEW

## 140-142 PROSPECT ST., CAMBRIDGE ADDITION AND RENOVATION

| No. | Description | Date |
|-----|-------------|------|
|     |             |      |
|     |             |      |
|     |             |      |
|     |             |      |
|     |             |      |
|     |             |      |