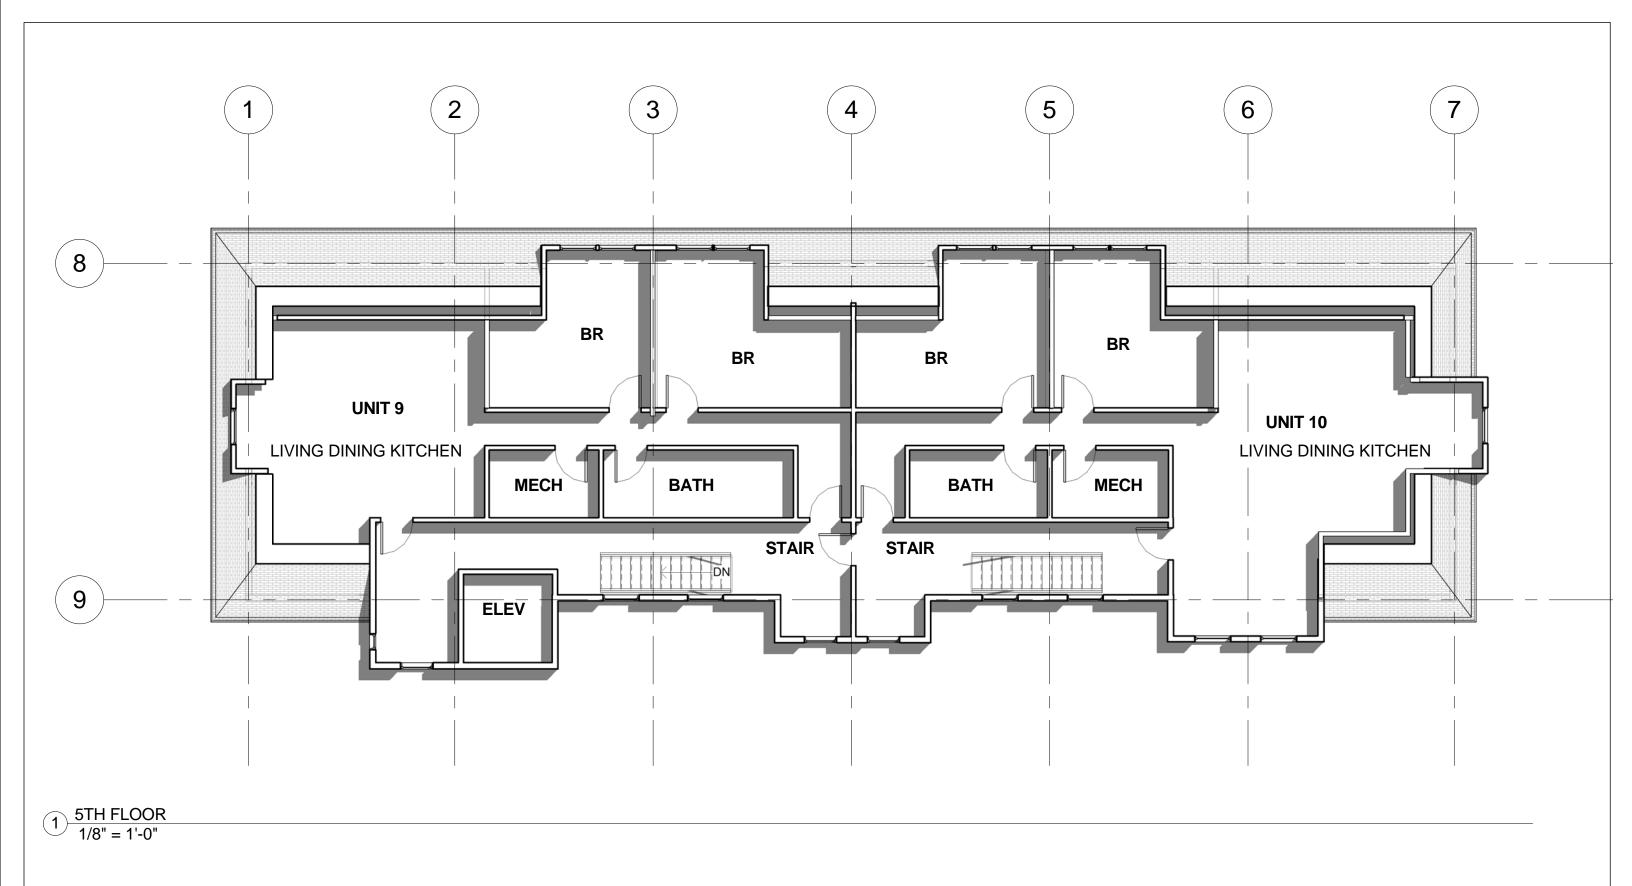

| FIFTH F        | LOOR PLAN      | 1 |
|----------------|----------------|---|
| Project number | Project Number |   |

| Project number | Project Number |                    |
|----------------|----------------|--------------------|
| Date           | 10-13-17       | A105               |
| Drawn by       | Author         | 7 (100             |
| Checked by     | Checker        | Scale 1/8" = 1'-0" |
|                |                |                    |