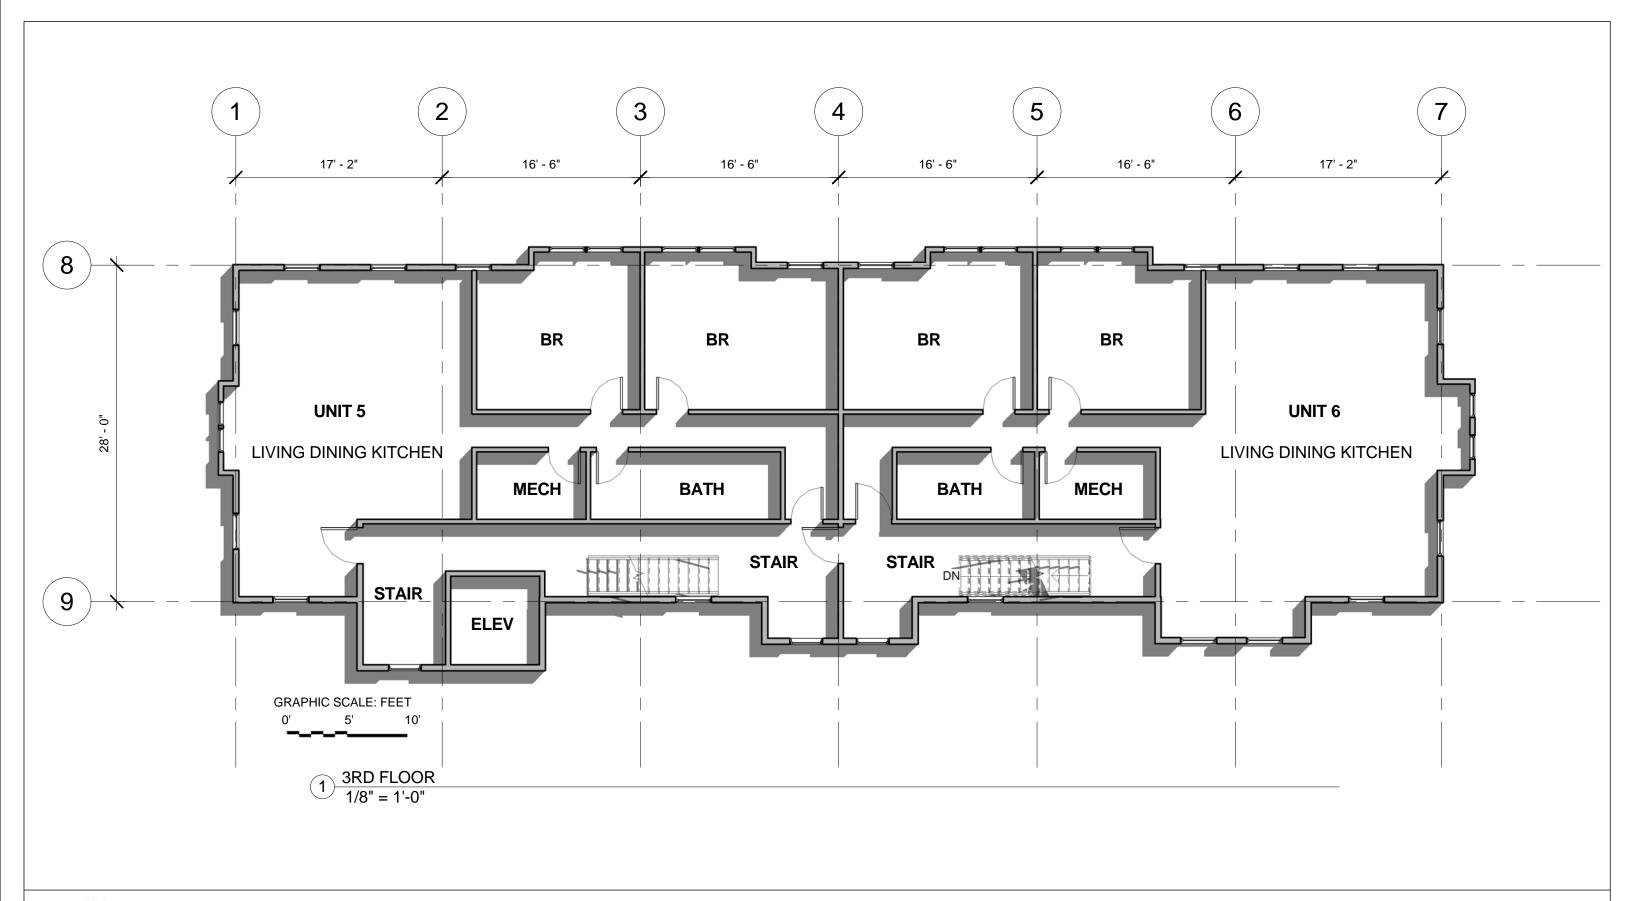

| THIRD FLOOR PLAN |                |                    |  |
|------------------|----------------|--------------------|--|
| Project number   | Project Number | • 4 • •            |  |
| Date             | 10-13-17       | A103               |  |
| Drawn by         | Author         | , , , , ,          |  |
| Checked by       | Checker        | Scale 1/8" = 1'-0" |  |

0/12/2017 8:57:15 PM

CHOIDESIGN@HOTMAIL.COM 617-834-5090 HISTORIC COMM. REVIEW

#### 140-142 **CAMBF** ADDITION AN

| 12 PROSPECT ST., |  |  |
|------------------|--|--|
| RIDGE            |  |  |
|                  |  |  |
| ND RENOVATION    |  |  |
|                  |  |  |

No.

Description

Date