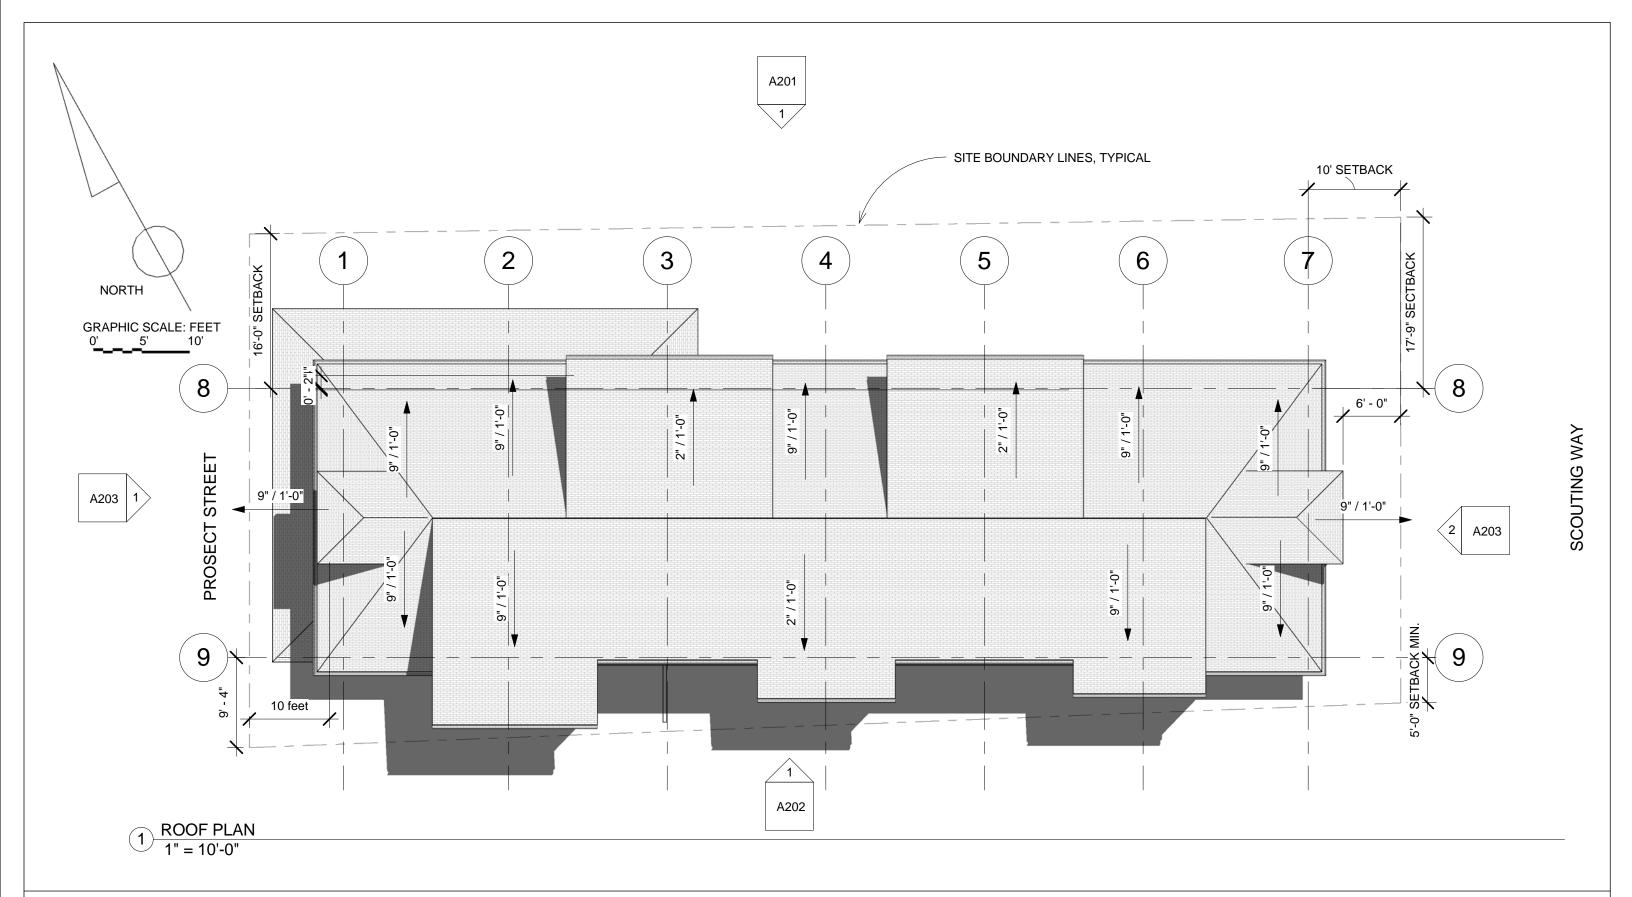

| ROOF PLAN      |                |                   |
|----------------|----------------|-------------------|
| Project number | Project Number |                   |
| Date           | 10-13-17       | A106              |
| Drawn by       | Author         | ,                 |
| Checked by     | Checker        | Scale 1" = 10'-0" |