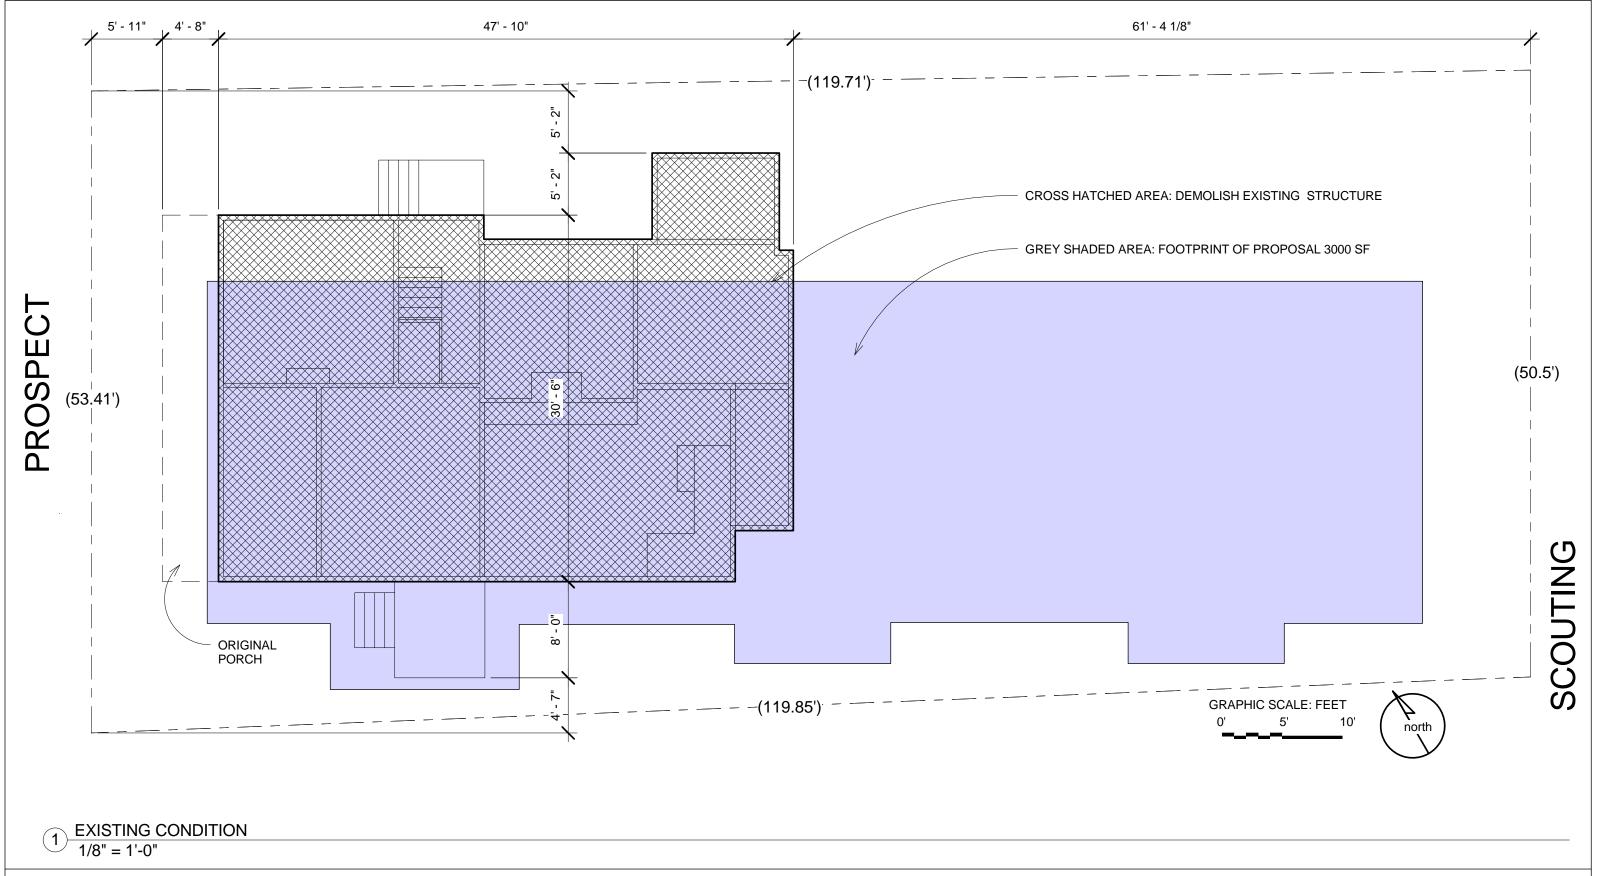

| EXISTING SITE  |                |                    |
|----------------|----------------|--------------------|
| Project number | Project Number | 1 0 0 0            |
| Date           | 10-13-17       | A003               |
| Drawn by       | Author         | , 1333             |
| Checked by     | Checker        | Scale 1/8" = 1'-0" |
|                |                | _                  |

3/12/2017 8:57:11 PM

CHOIDESIGN@HOTMAIL.COM 617-834-5090

140-142 PROSPECT ST., **CAMBRIDGE** ADDITION AND RENOVATION

| No. | Description | Date |
|-----|-------------|------|
|     |             |      |
|     |             |      |
|     |             |      |
|     |             |      |
|     |             |      |
|     |             |      |