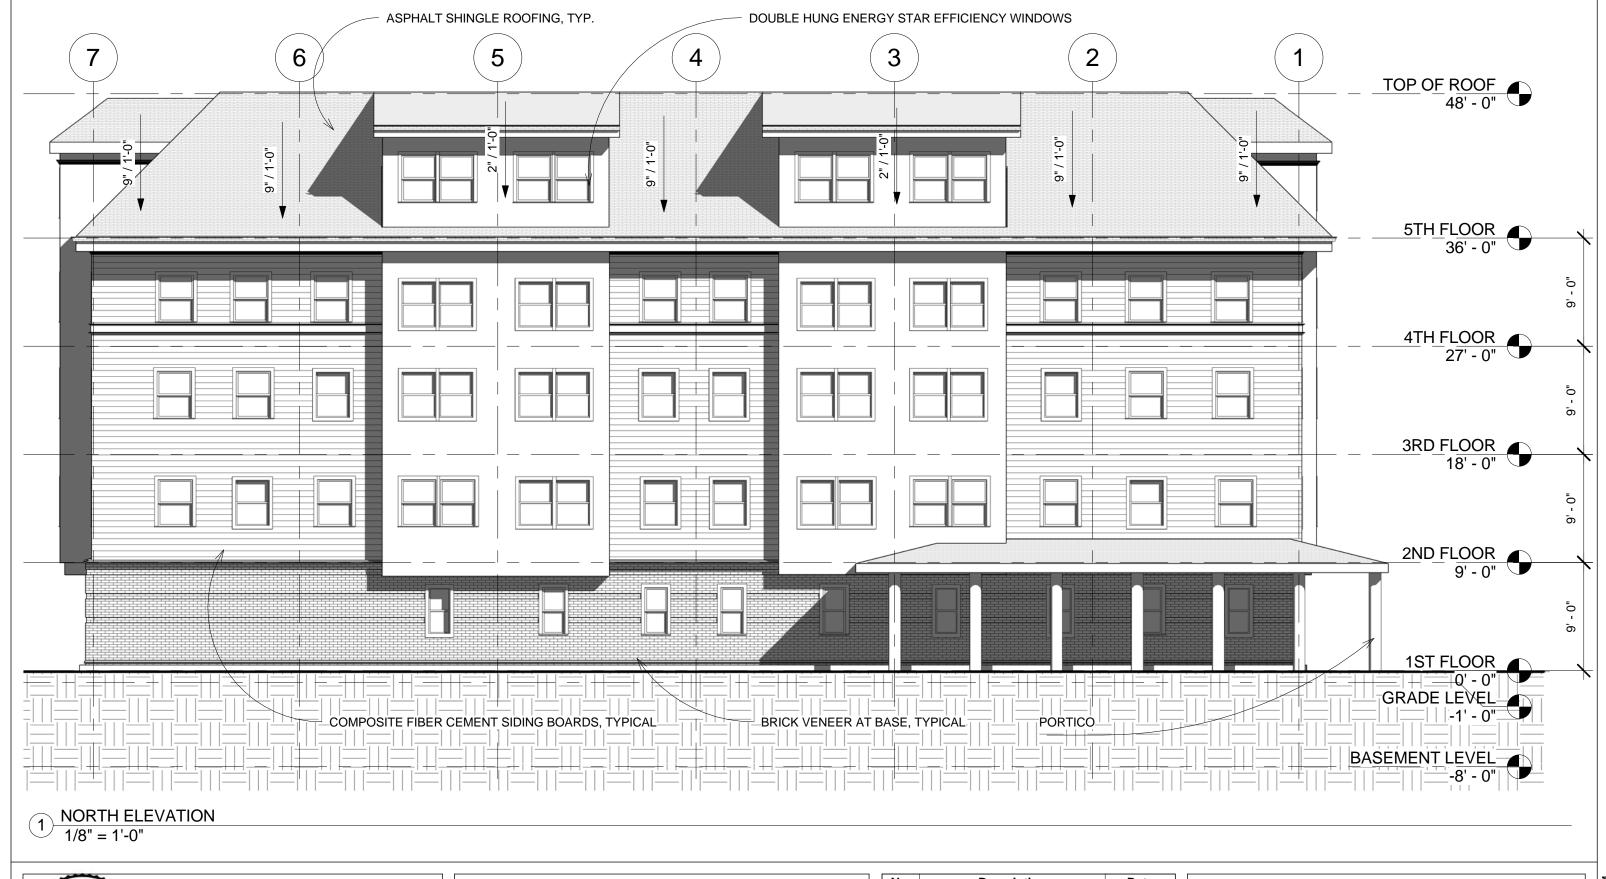

#### EXTERIOR ELEVATION

| roject number | Project Number |                    |
|---------------|----------------|--------------------|
| ate           | 10-13-17       | A201               |
| rawn by       | Author         | ,                  |
| hecked by     | Checker        | Scale 1/8" = 1'-0" |
|               |                |                    |