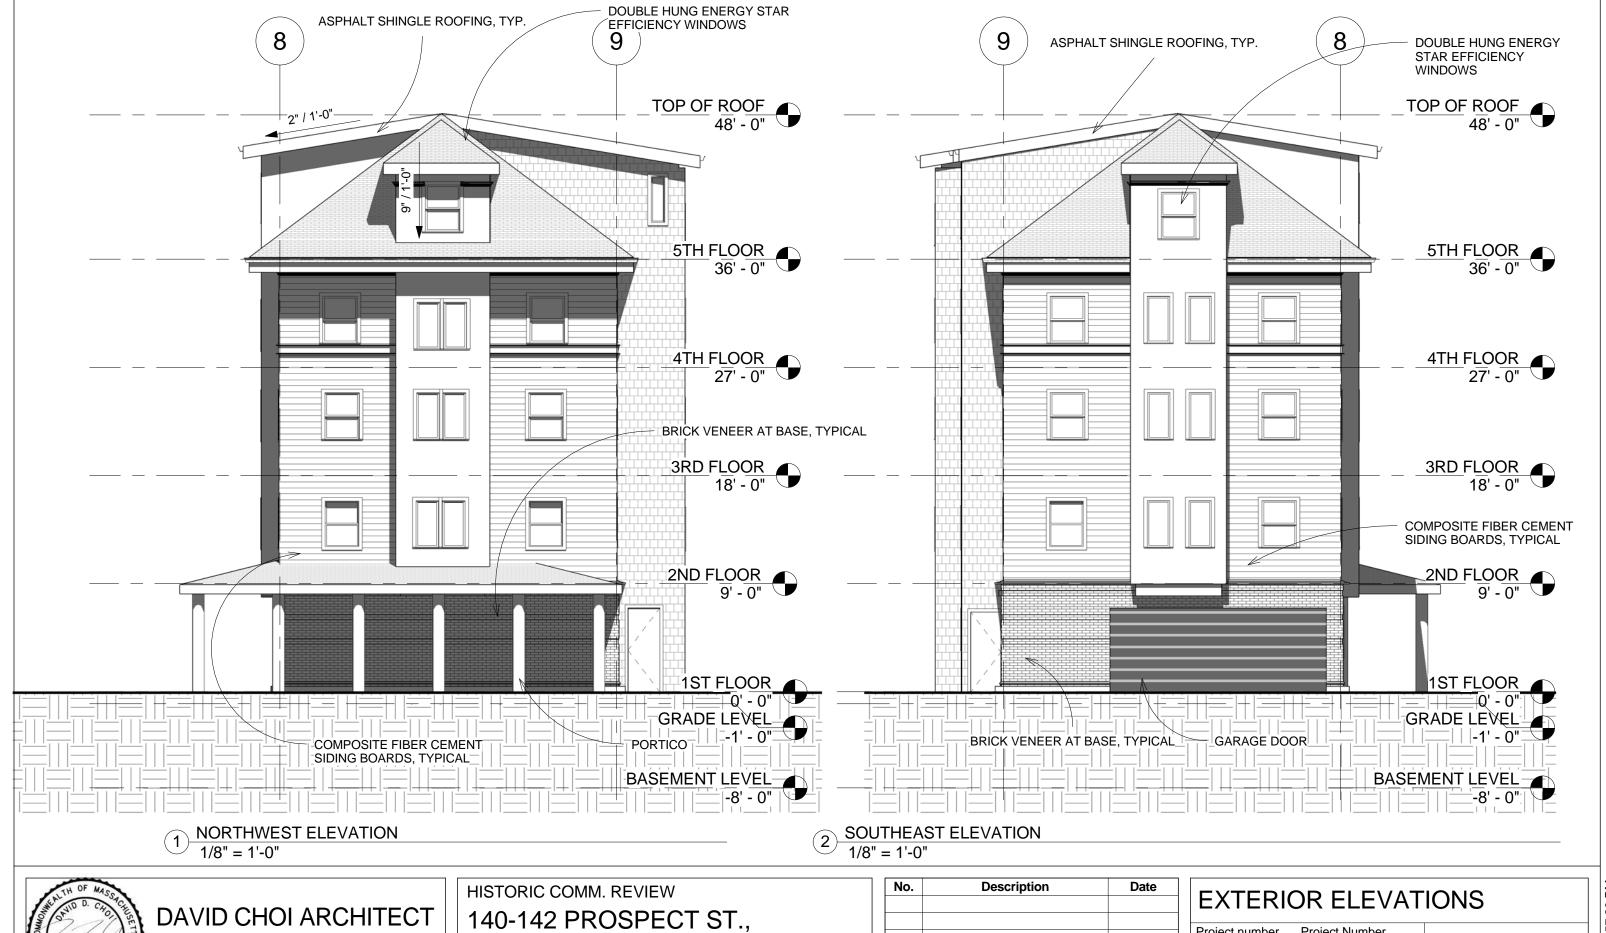

CHOIDESIGN@HOTMAIL.COM 617-834-5090 **CAMBRIDGE** ADDITION AND RENOVATION

| No. | Description | Date | EXTE         |
|-----|-------------|------|--------------|
|     |             |      | Project numb |
|     |             |      | Drawn by     |
|     |             |      | Checked by   |

| EXTERIOR ELEVATIONS |                |      |  |
|---------------------|----------------|------|--|
| Project number      | Project Number |      |  |
| Date                | 10-13-17       | A203 |  |

Scale 1/8" = 1'-0"

Author

Checker

10/12/2017 8:57:29 PM