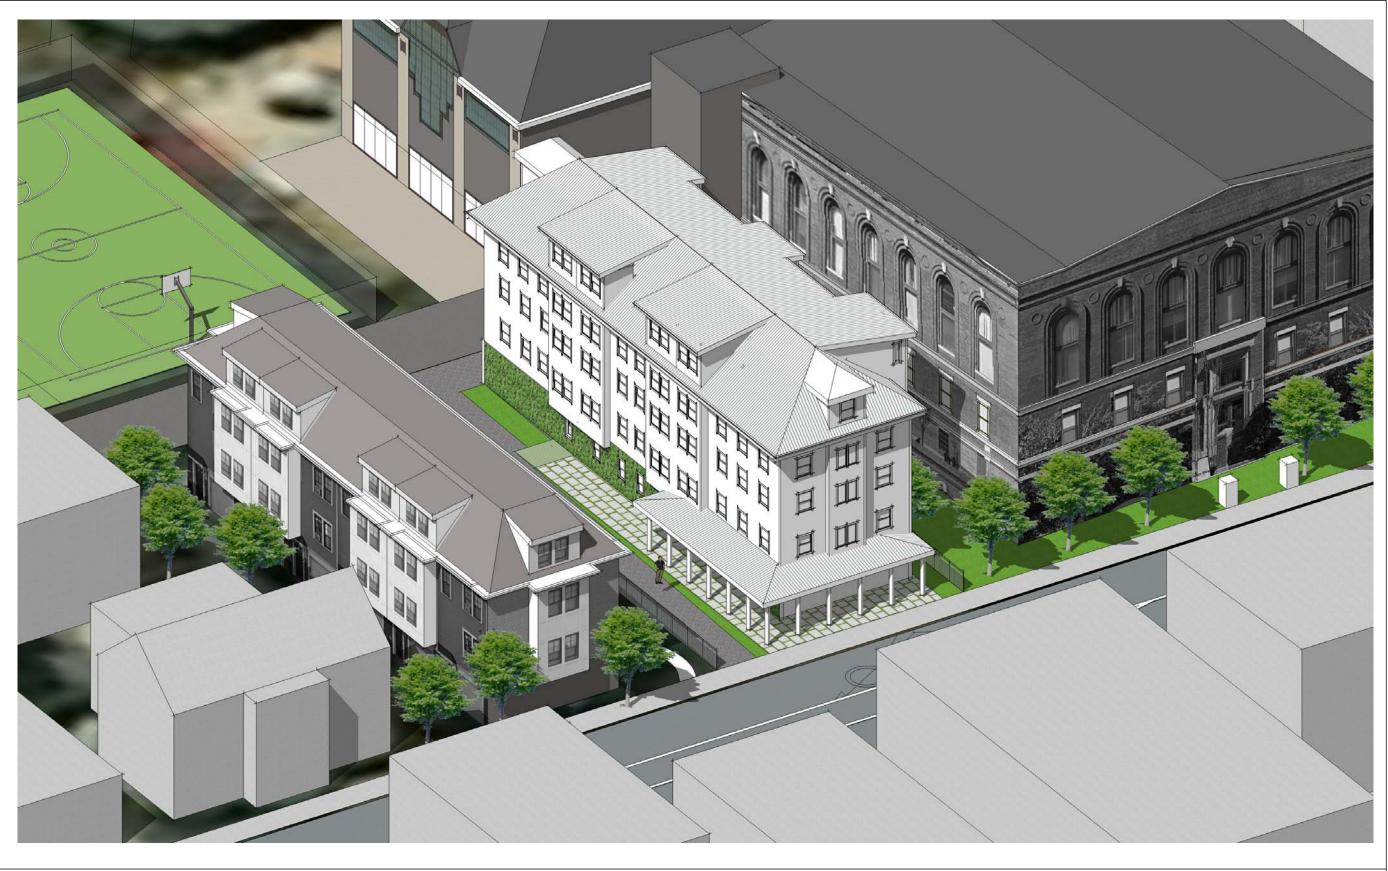

#### 140-142 PROSPECT ST., CAMBRIDGE ADDITION AND RENOVATION

| No. | Description | Date |
|-----|-------------|------|
|     |             |      |
|     |             |      |
|     |             |      |
|     |             |      |
|     |             |      |
|     |             |      |

| PERSPECTIVE VIEW |                |       |
|------------------|----------------|-------|
| Project number   | Project Number |       |
| Date             | 10-13-17       | A001  |
| Drawn by         | Author         |       |
| Checked by       | Checker        | Scale |
|                  |                |       |