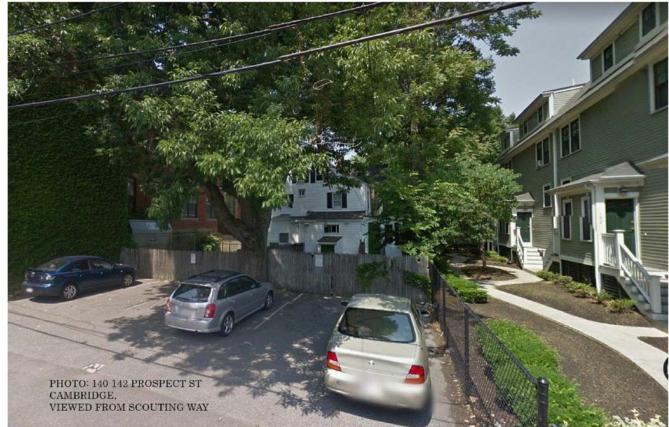

| EXISTING SITE  |                |                    |
|----------------|----------------|--------------------|
| Project number | Project Number | 1 0 0 0            |
| Date           | 10-13-17       | A003               |
| Drawn by       | Author         | , 1333             |
| Checked by     | Checker        | Scale 1/8" = 1'-0" |
|                |                | _                  |

3/12/2017 8:57:11 PM

CHOIDESIGN@HOTMAIL.COM 617-834-5090

140-142 PROSPECT ST., **CAMBRIDGE** ADDITION AND RENOVATION

| No. | Description | Date |
|-----|-------------|------|
|     |             |      |
|     |             |      |
|     |             |      |
|     |             |      |
|     |             |      |
|     |             |      |