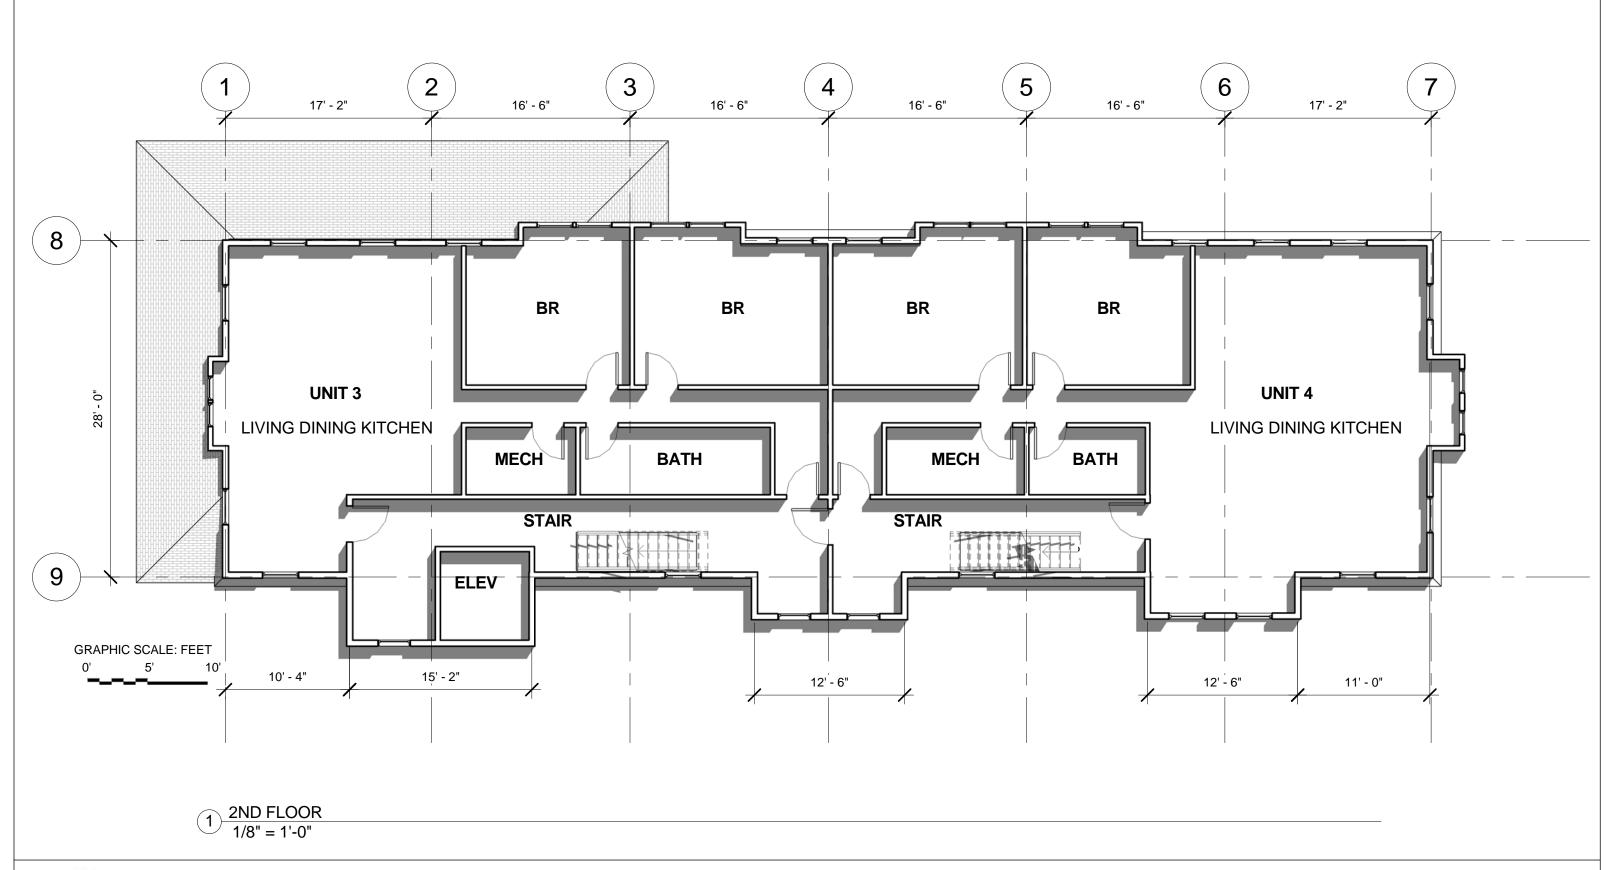

| SECOND FLOOR   |                |                    |     |
|----------------|----------------|--------------------|-----|
| Project number | Project Number |                    |     |
| Date           | 10-13-17       | A102               |     |
| Drawn by       | Author         | , , , , , =        |     |
| Checked by     | Checker        | Scale 1/8" = 1'-0" |     |
|                |                |                    | - 1 |

12/2017 8:57:14 PM

CHOIDESIGN@HOTMAIL.COM 617-834-5090 HISTORIC COMM. REVIEW

## 140-142 PROSPECT ST., CAMBRIDGE ADDITION AND RENOVATION

| No. | Description | Date |
|-----|-------------|------|
|     |             |      |
|     |             |      |
|     |             |      |
|     |             |      |
|     |             |      |
|     |             |      |