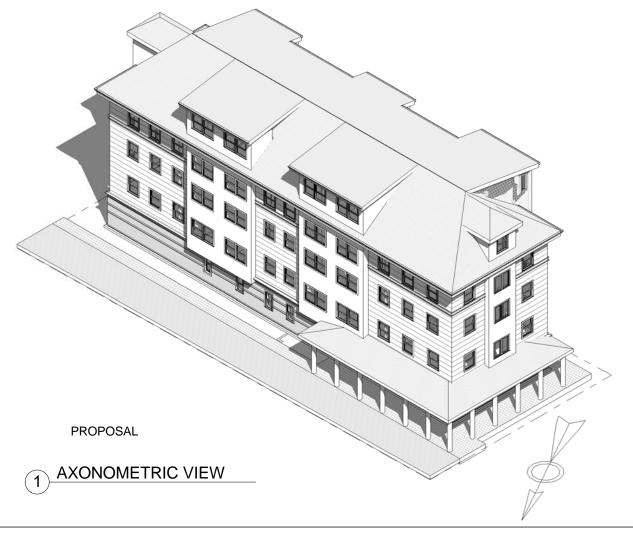

#### 140-142 PROSPECT ST., CAMBRIDGE ADDITION AND RENOVATION

| No. | Description | Date |
|-----|-------------|------|
|     |             |      |
|     |             |      |
|     |             |      |
|     |             |      |
|     |             |      |
|     |             |      |

| PERSPECTIVE VIEW |                |       |
|------------------|----------------|-------|
| Project number   | Project Number |       |
| Date             | 10-13-17       | A001  |
| Drawn by         | Author         |       |
| Checked by       | Checker        | Scale |
|                  |                |       |