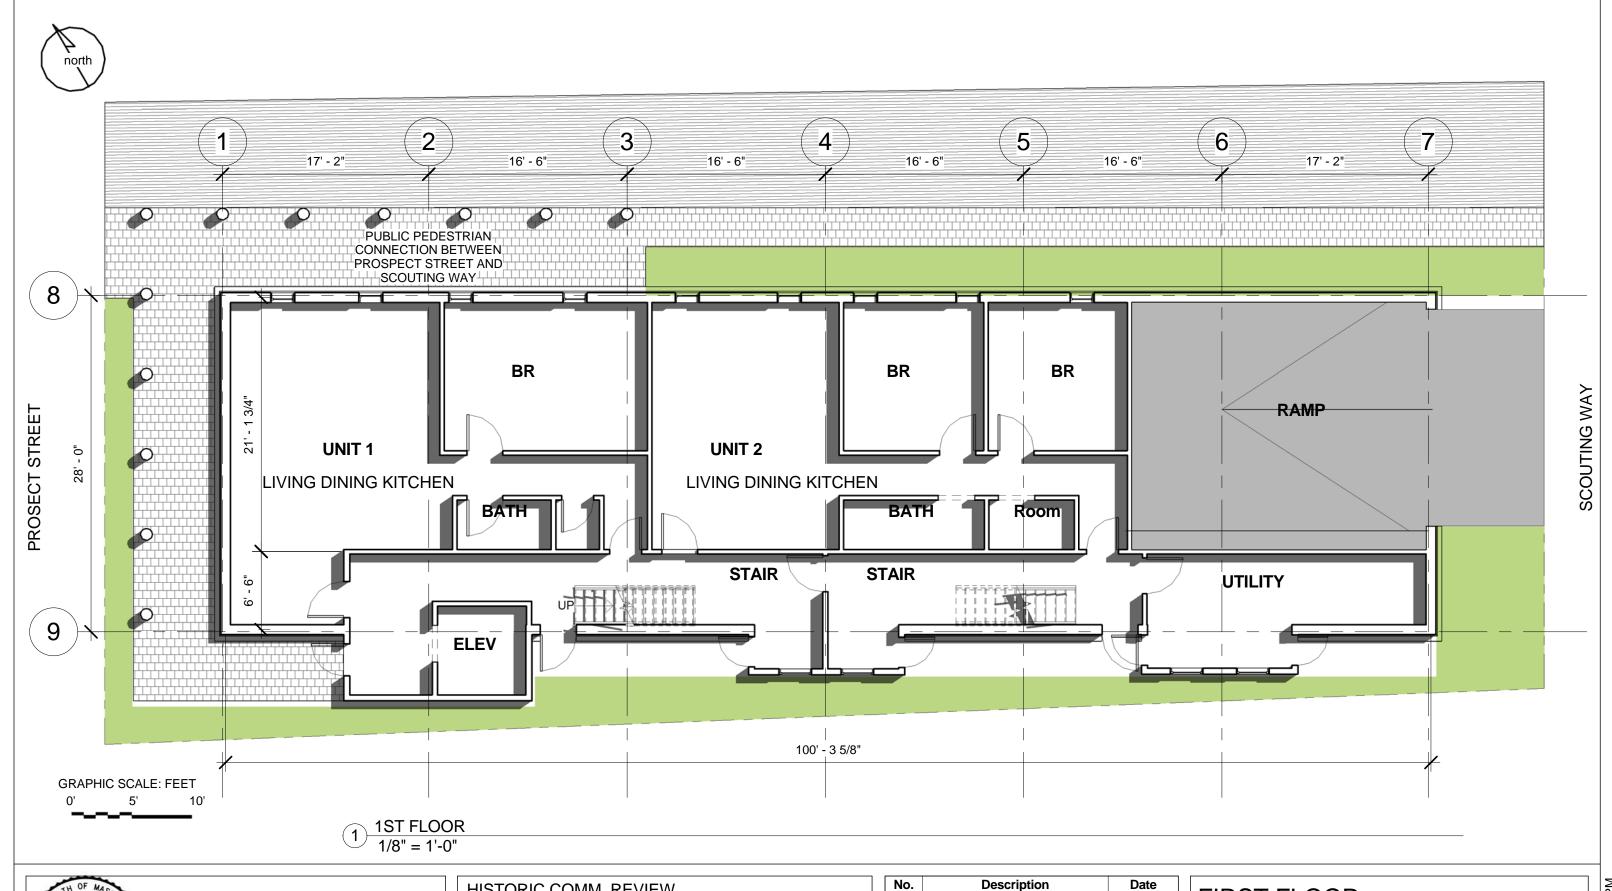

| IRST FLOOR |  |
|------------|--|
|------------|--|

| Project number | Project Number |                    |
|----------------|----------------|--------------------|
| Date           | 10-13-17       | A101               |
| Drawn by       | Author         | , , , , ,          |
| Checked by     | Checker        | Scale 1/8" = 1'-0" |
|                |                |                    |

10/12/2017 8:57:13 PM

CHOIDESIGN@HOTMAIL.COM 617-834-5090 HISTORIC COMM. REVIEW

## 140-142 PROSPECT ST., CAMBRIDGE ADDITION AND RENOVATION

| Description | Date        |
|-------------|-------------|
|             |             |
|             |             |
|             |             |
|             |             |
|             |             |
|             | Description |