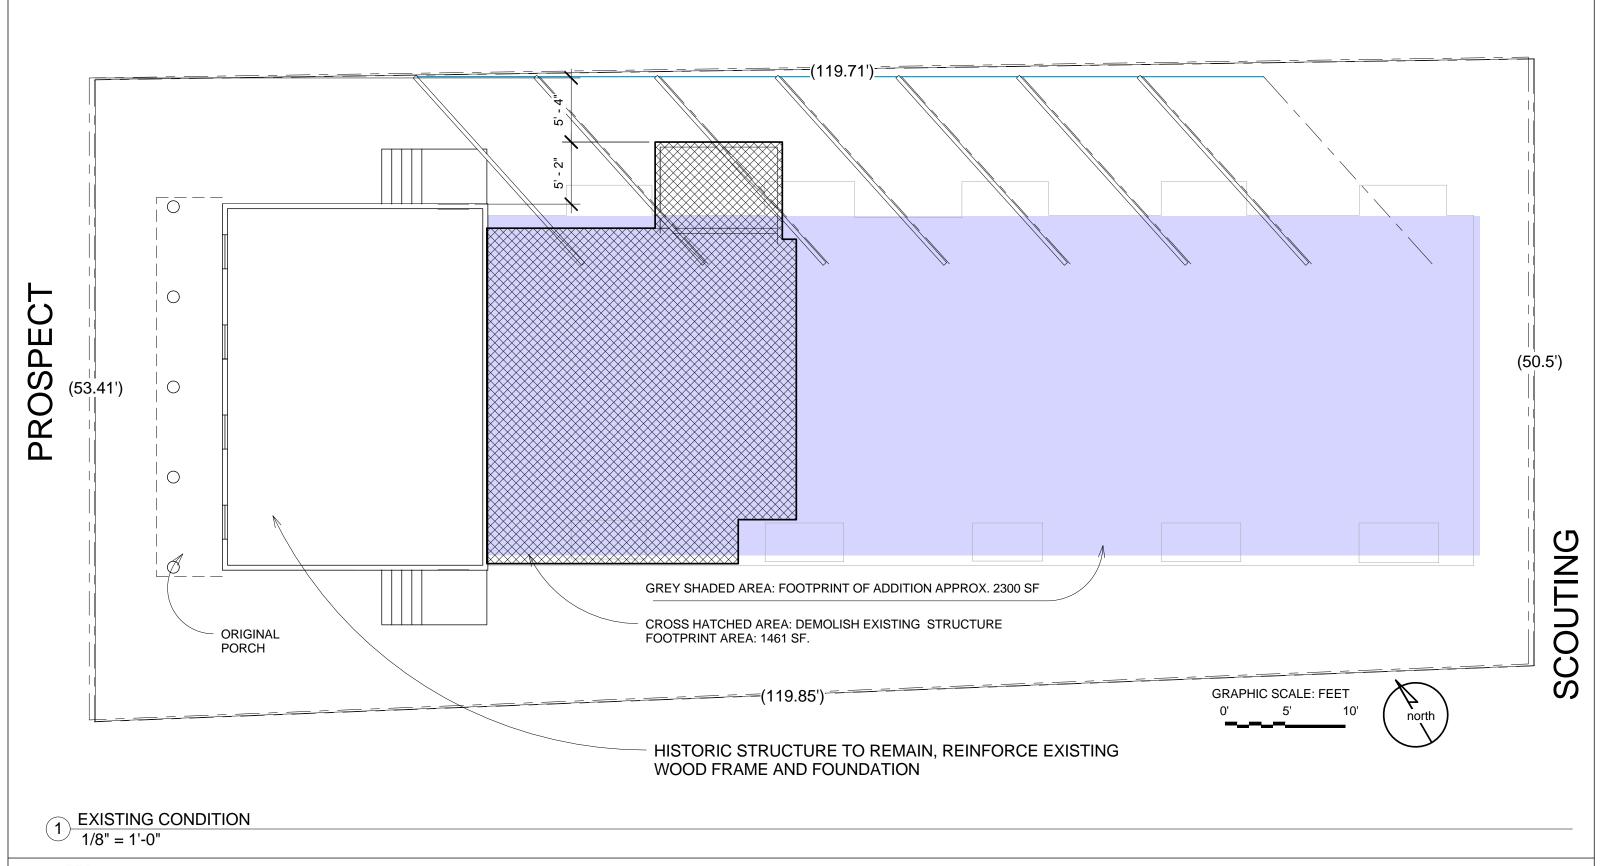

HISTORIC COMM. REVIEW

140-142 PROSPECT ST., CAMBRIDGE
ADDITION AND RENOVATION

| No. | Description | Date |
|-----|-------------|------|
|     |             |      |
|     |             |      |
|     |             |      |
|     |             |      |
|     |             |      |

| EXISTIN        | TING SITE      |                    |
|----------------|----------------|--------------------|
| Project number | Project Number |                    |
| Date           | 10-13-17       | A003               |
| Drawn by       | Author         |                    |
| Checked by     | Checker        | Scale 1/8" = 1'-0" |
|                |                | -                  |