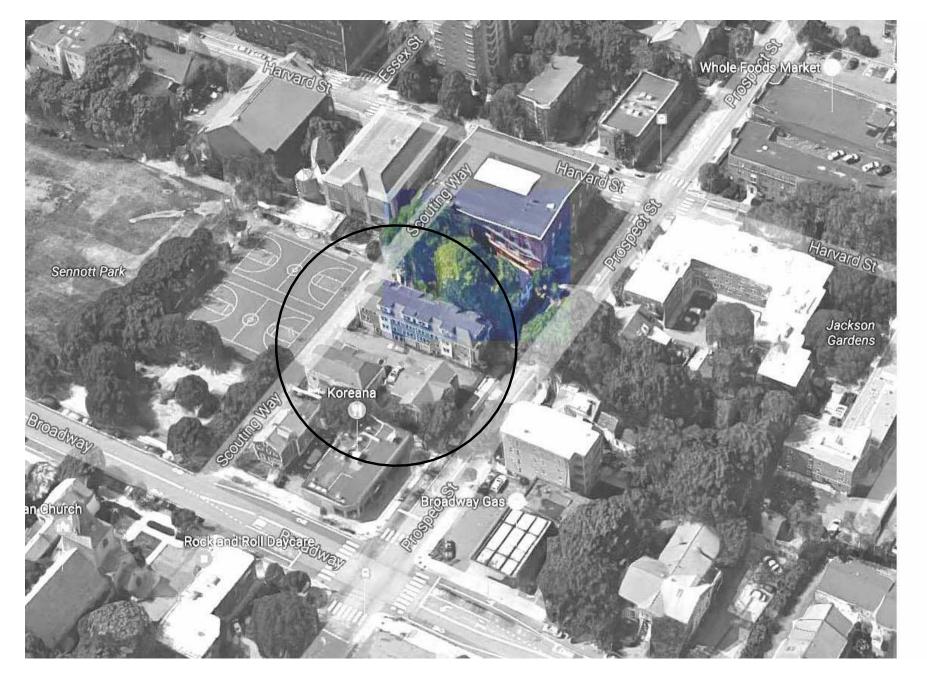

SCOUTING WAY DEVELOPMENT

153 PROSPECT ST.

| EXISTIN        | TING SITE      |                    |
|----------------|----------------|--------------------|
| Project number | Project Number |                    |
| Date           | 10-13-17       | A003               |
| Drawn by       | Author         |                    |
| Checked by     | Checker        | Scale 1/8" = 1'-0" |
|                |                | -                  |