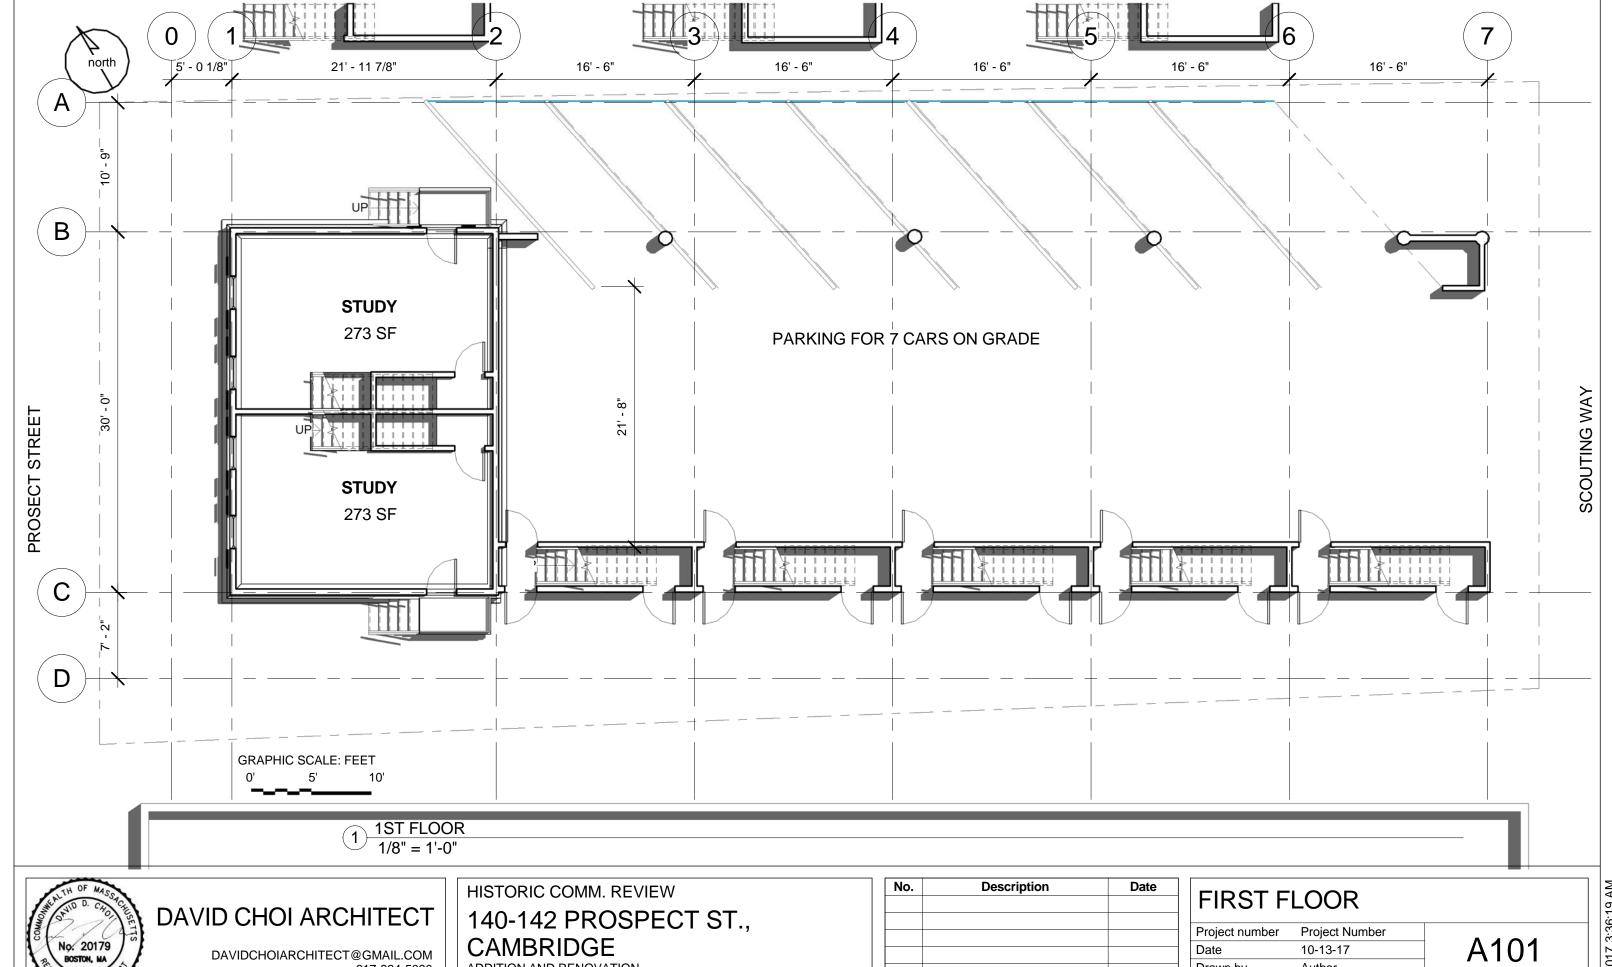

DAVIDCHOIARCHITECT@GMAIL.COM 617-834-5090

ADDITION AND RENOVATION

Scale 1/8" = 1'-0"

10-13-17

Author

Checker

Date

Drawn by Checked by