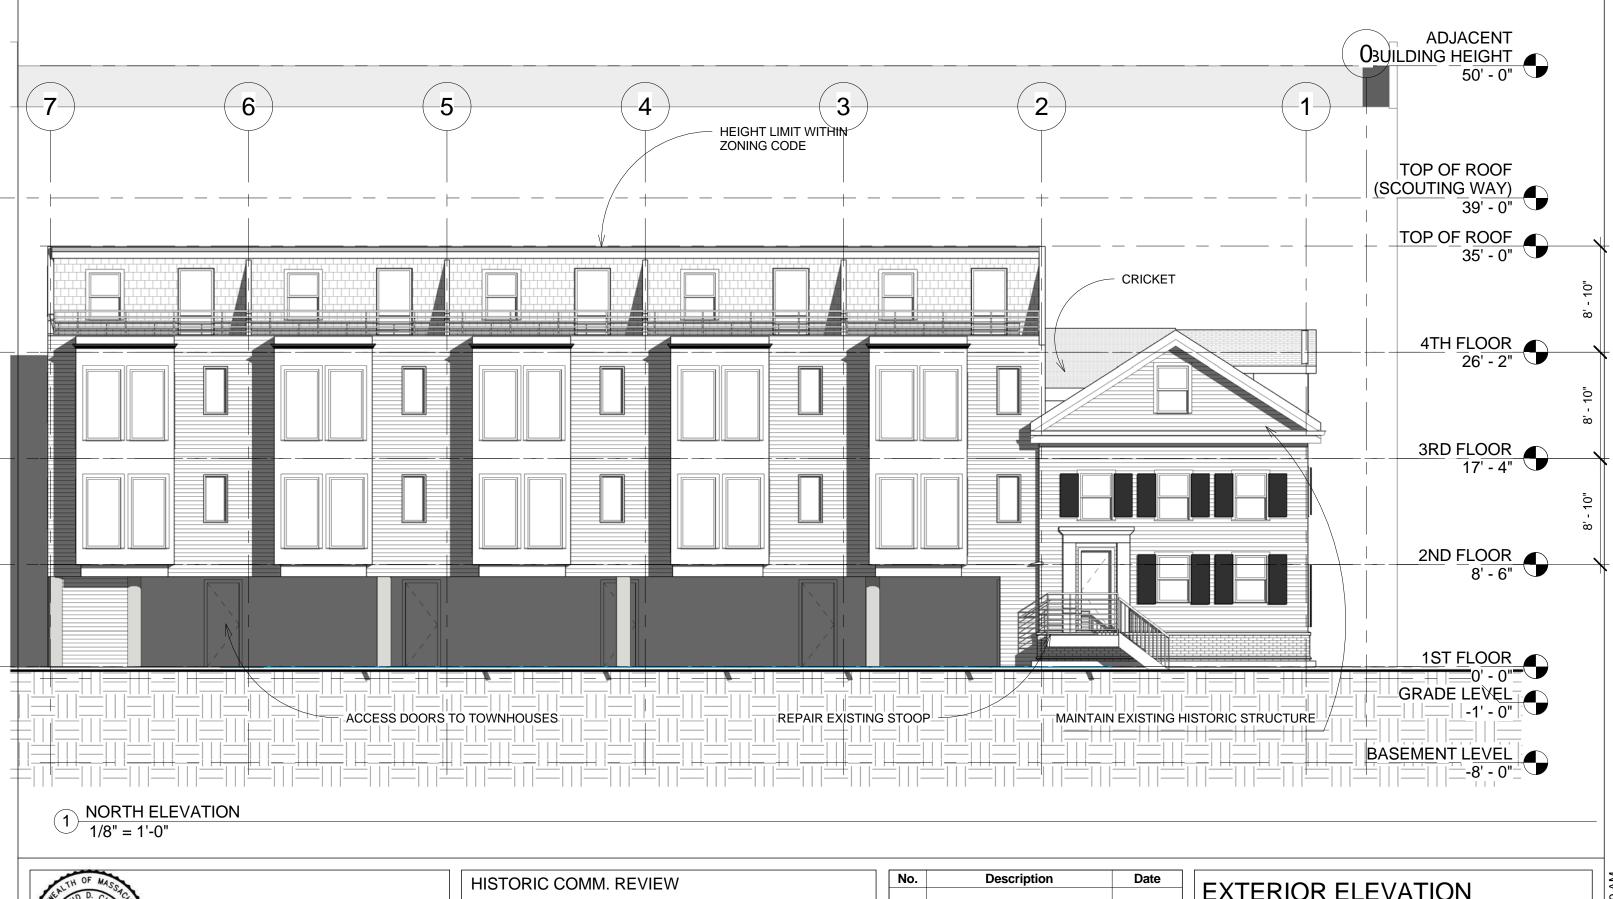

DAVIDCHOIARCHITECT@GMAIL.COM 617-834-5090

ADDITION AND RENOVATION

Scale 1/8" = 1'-0"

10-13-17

Author

Checker

Date

Drawn by Checked by

ADDITION AND RENOVATION

12/15/2017 3:36:21 AM

Scale 1/8" = 1'-0"

Author

Checker

Drawn by Checked by

12/15/2017 3:36:22 AM

DAVIDCHOIARCHITECT@GMAIL.COM 617-834-5090 140-142 PROSPECT ST., CAMBRIDGE
ADDITION AND RENOVATION

| EXTERIOR ELEVATION |                | ΓΙΟΝ               |
|--------------------|----------------|--------------------|
| Project number     | Project Number | 1 - 1              |
| Date               | 10-13-17       | A201               |
| Drawn by           | Author         | , , , , ,          |
| Checked by         | Checker        | Scale 1/8" - 1'-0" |