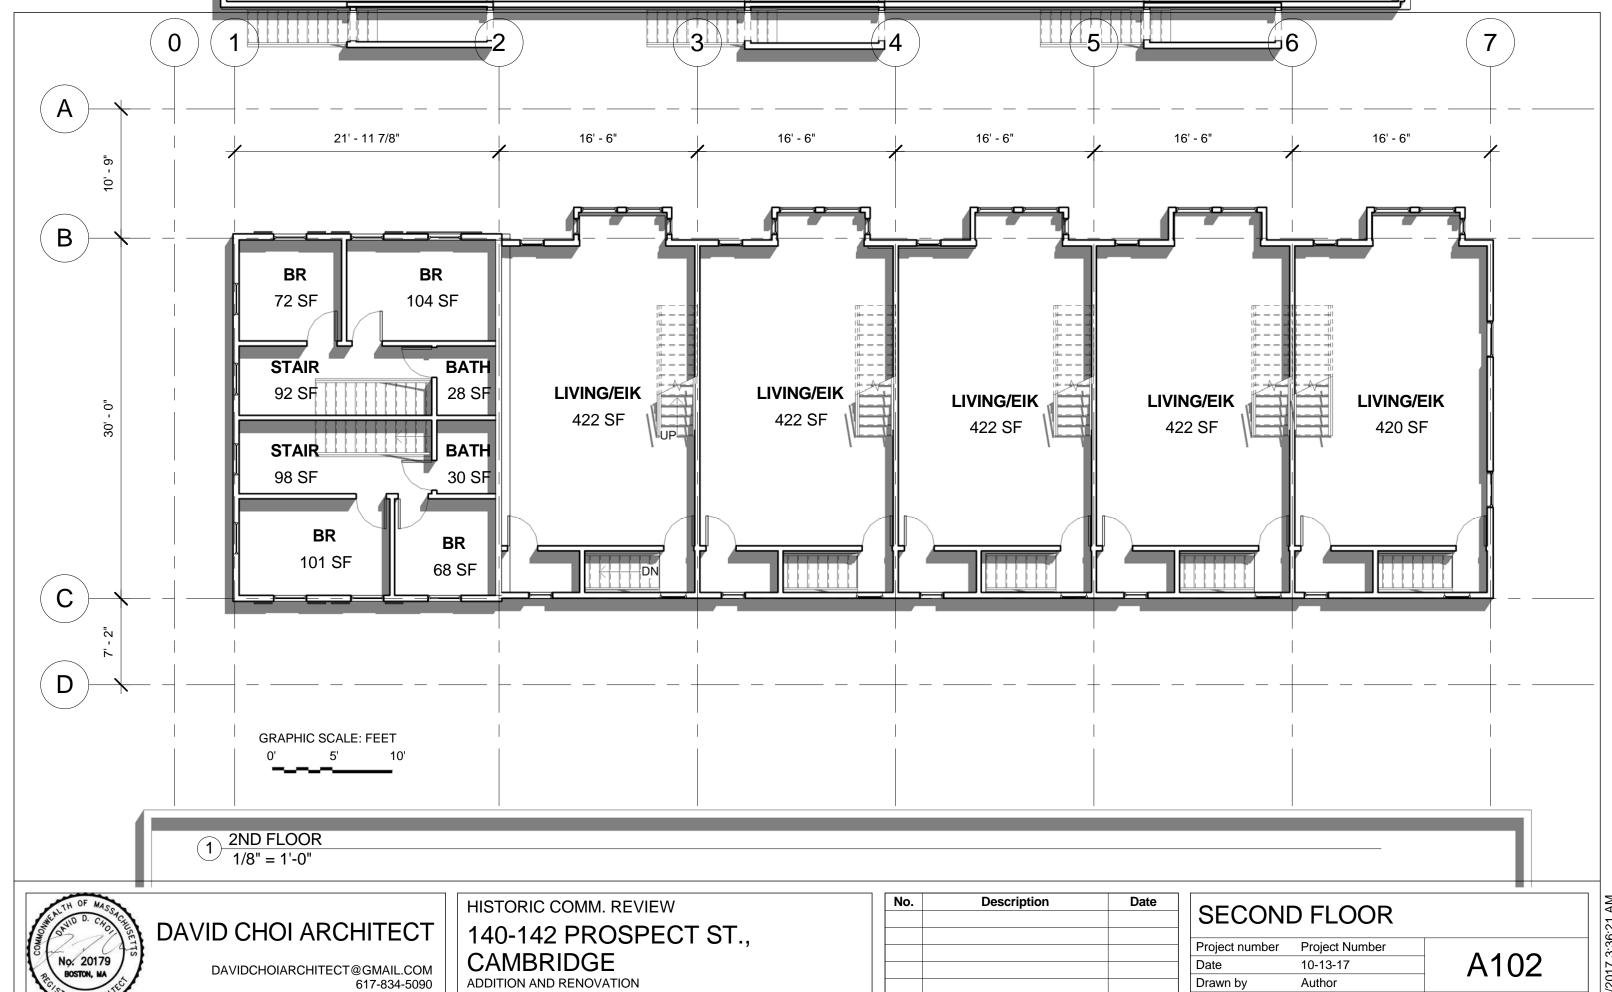

DAVIDCHOIARCHITECT@GMAIL.COM 617-834-5090

ADDITION AND RENOVATION

Scale 1/8" = 1'-0"

10-13-17

Author

Checker

Date

Drawn by Checked by

ADDITION AND RENOVATION

12/15/2017 3:36:21 AM

Scale 1/8" = 1'-0"

Author

Checker

Drawn by Checked by

12/15/2017 3:36:22 AM

DAVIDCHOIARCHITECT@GMAIL.COM 617-834-5090 140-142 PROSPECT ST., CAMBRIDGE
ADDITION AND RENOVATION