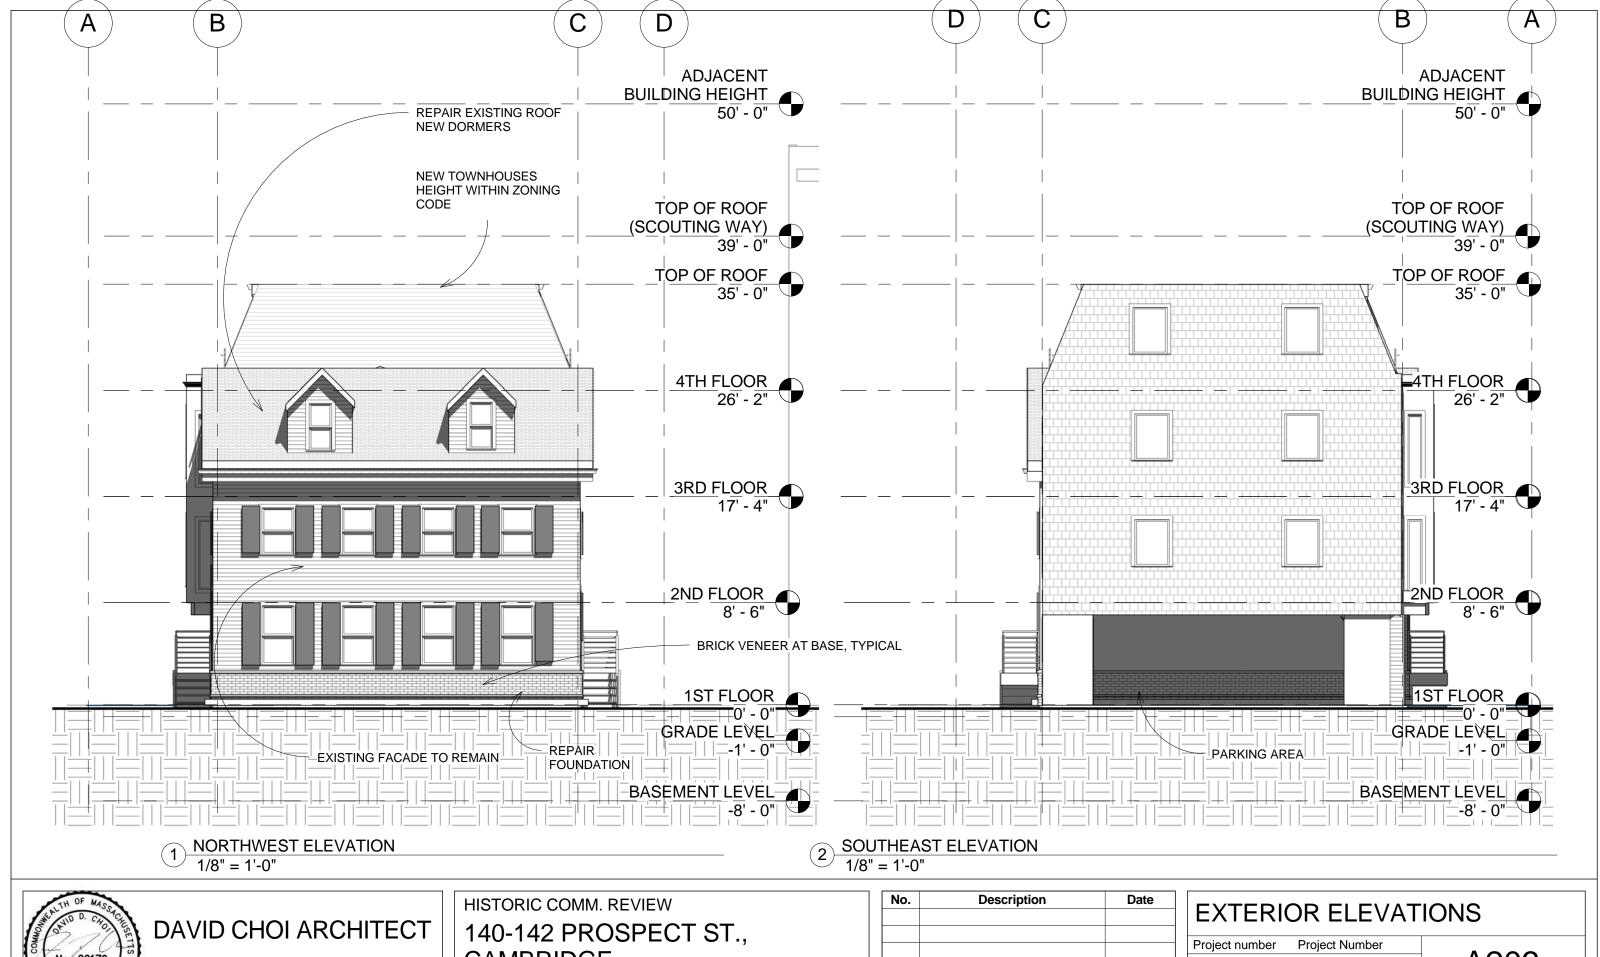

No. 20179 BOSTON, MA

DAVIDCHOIARCHITECT@GMAIL.COM 617-834-5090 **CAMBRIDGE** ADDITION AND RENOVATION

| No. | Description | Date |  |
|-----|-------------|------|--|
|     |             |      |  |
|     |             |      |  |
|     |             |      |  |
|     |             |      |  |
|     |             |      |  |
|     |             |      |  |

| Project number | Project Number |                    |
|----------------|----------------|--------------------|
| Date           | 10-13-17       | A203               |
| Drawn by       | Author         | ,                  |
| Checked by     | Checker        | Scale 1/8" = 1'-0" |
|                |                |                    |