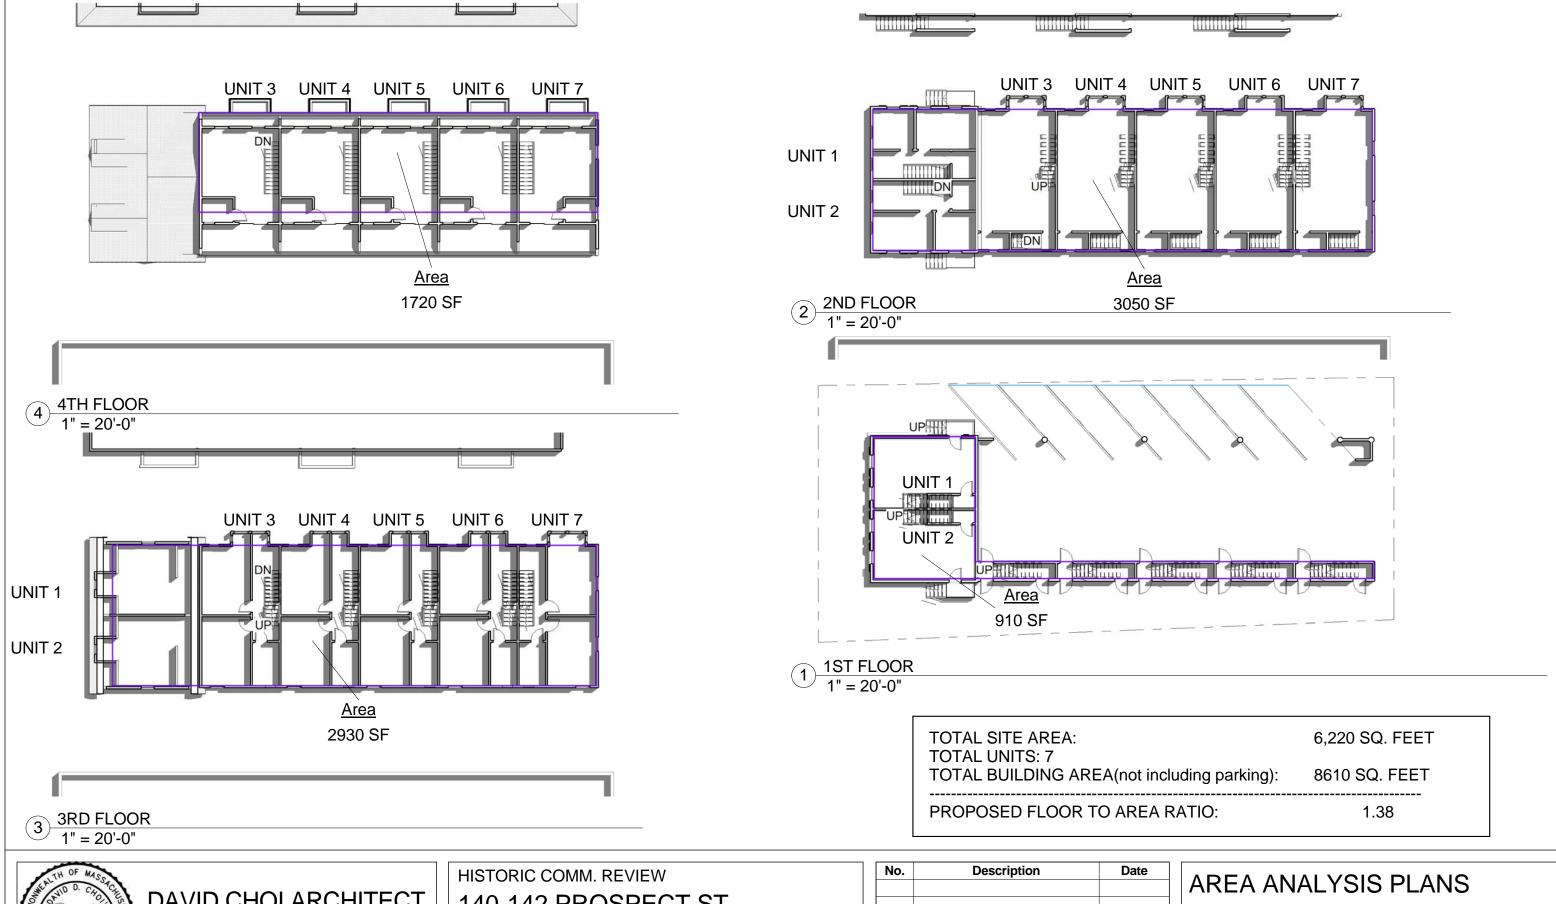

### DAVID CHOI ARCHITECT

DAVIDCHOIARCHITECT@GMAIL.COM 617-834-5090

140-142 PROSPECT ST., **CAMBRIDGE** 

ADDITION AND RENOVATION

| _    | Date | Description | No. |
|------|------|-------------|-----|
| A    |      |             |     |
| Proj |      |             |     |
| Dat  |      |             |     |
| Dra  |      |             |     |
| Che  |      |             |     |

| oject number | Project Number |                   |
|--------------|----------------|-------------------|
| ate          | 10-13-17       | A004              |
| awn by       | Author         | , (00)            |
| necked by    | Checker        | Scale 1" = 20'-0" |