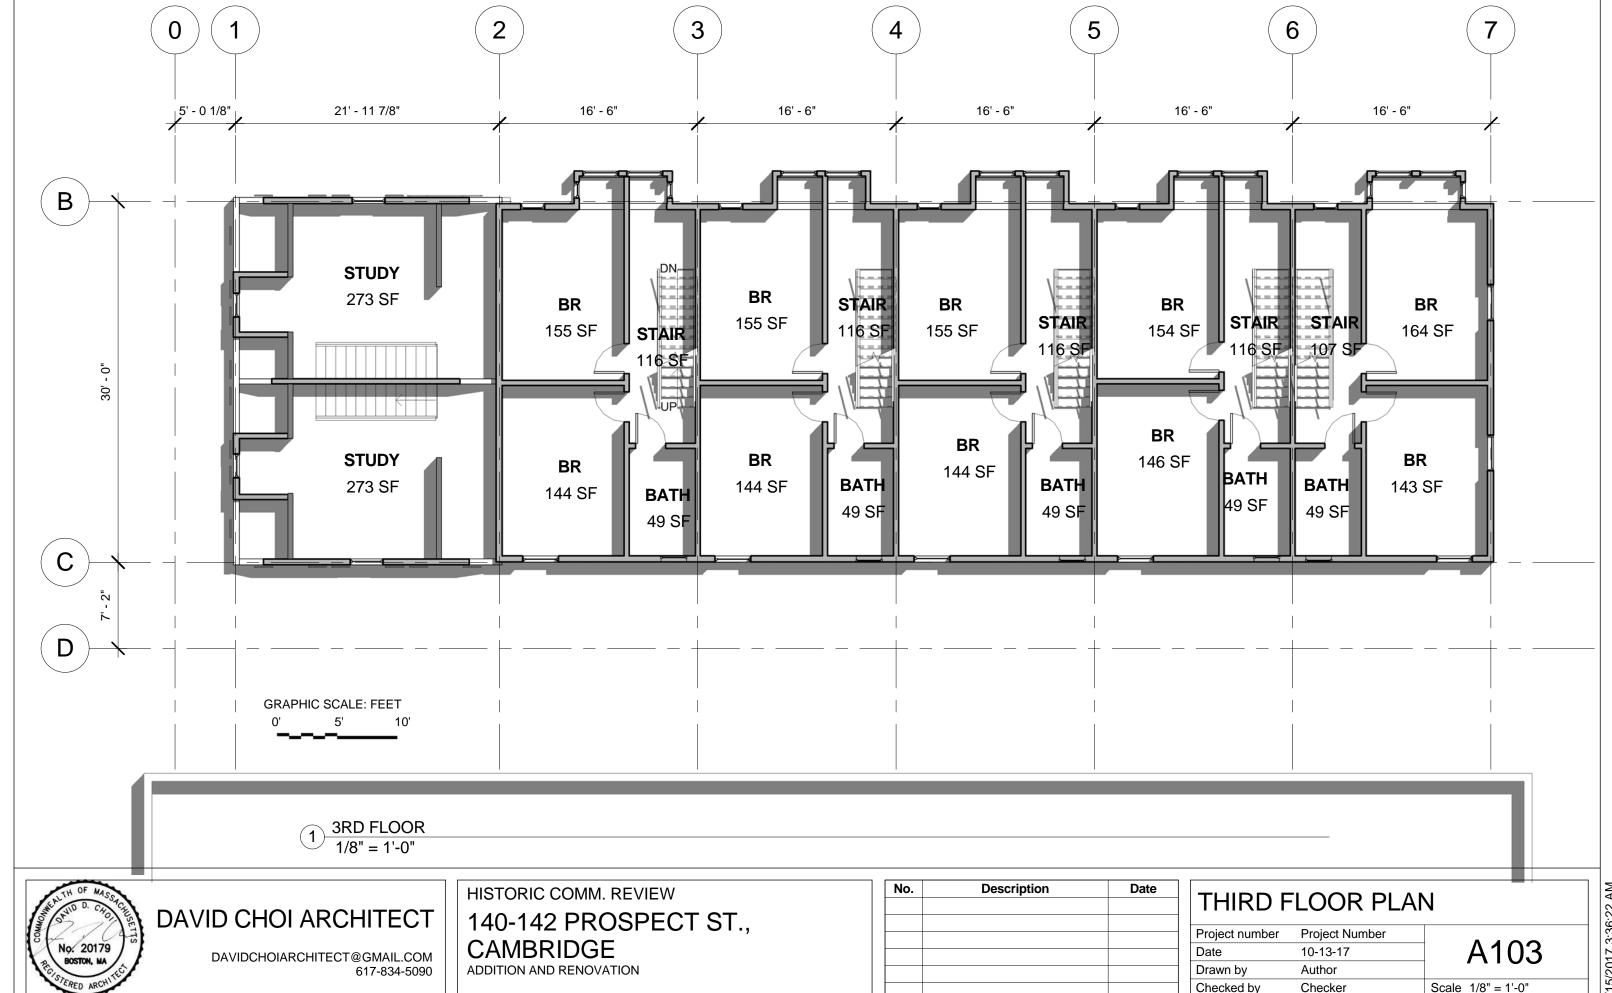

ADDITION AND RENOVATION

12/15/2017 3:36:21 AM

Scale 1/8" = 1'-0"

Author

Checker

Drawn by Checked by

12/15/2017 3:36:22 AM

DAVIDCHOIARCHITECT@GMAIL.COM 617-834-5090 140-142 PROSPECT ST., CAMBRIDGE
ADDITION AND RENOVATION