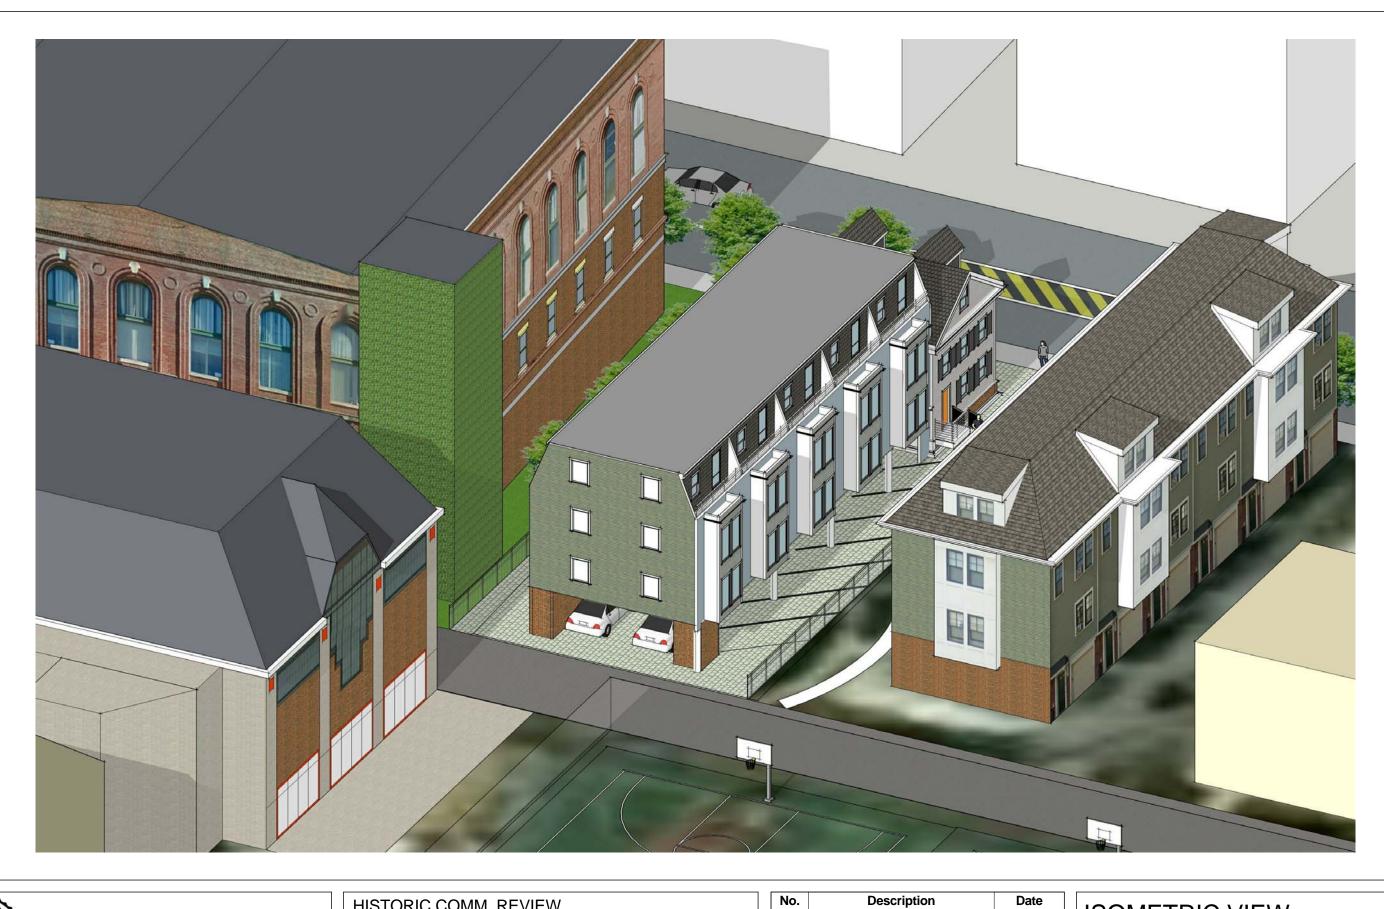

#### 140-142 PROSPECT ST., CAMBRIDGE ADDITION AND RENOVATION

|  |  | - | _      |
|--|--|---|--------|
|  |  | - | <br> - |
|  |  |   |        |
|  |  |   |        |
|  |  |   | (      |

Date

Description

| ISOMET         | ISOMETRIC VIEW |                                       |  |
|----------------|----------------|---------------------------------------|--|
| Project number | Project Number |                                       |  |
| Date           | 10-13-17       | A002                                  |  |
| Drawn by       | Author         | ' ' ' ' '                             |  |
| Checked by     | Checker        | Scale                                 |  |
|                |                | · · · · · · · · · · · · · · · · · · · |  |