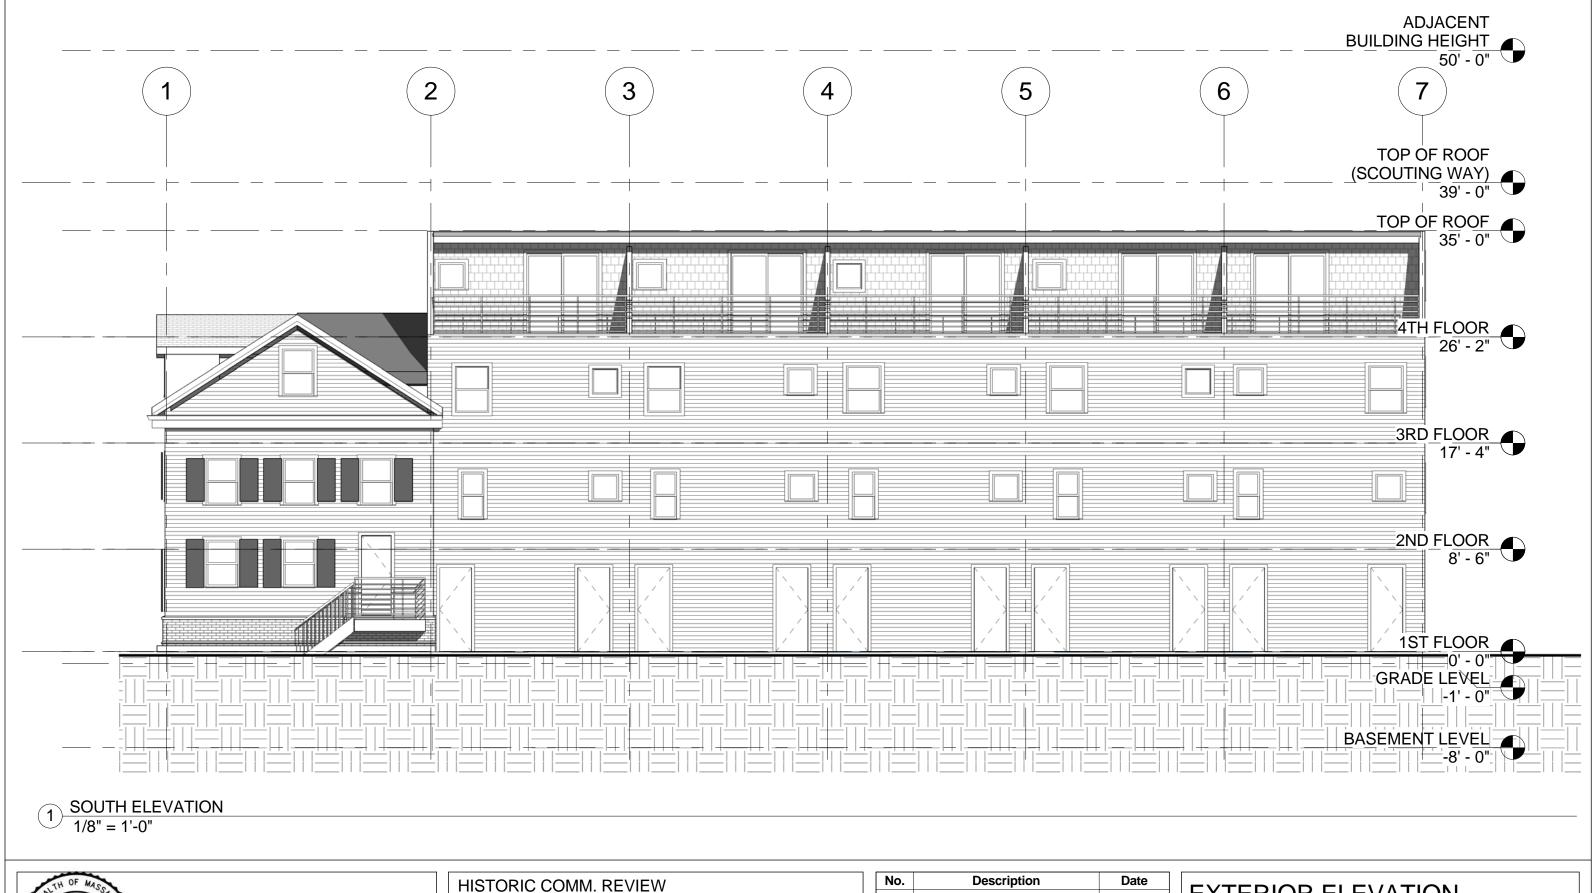

2/15/2017 3:36:29 AM

DAVIDCHOIARCHITECT@GMAIL.COM 617-834-5090

140-142 PROSPECT ST., **CAMBRIDGE** ADDITION AND RENOVATION

| NO. | Description | Date |
|-----|-------------|------|
|     |             |      |
|     |             |      |
|     |             |      |
|     |             |      |
| -   |             |      |
|     |             |      |
|     |             |      |

### **EXTERIOR ELEVATION**

| Droinet number | Drainet Number | 1                  |
|----------------|----------------|--------------------|
| Project number | Project Number | 1000               |
| Date           | 10-13-17       | A202               |
| Drawn by       | Author         | ,                  |
| Checked by     | Checker        | Scale 1/8" = 1'-0" |
| Спескеа бу     | Cnecker        | Scale 1/8" = 1-0"  |