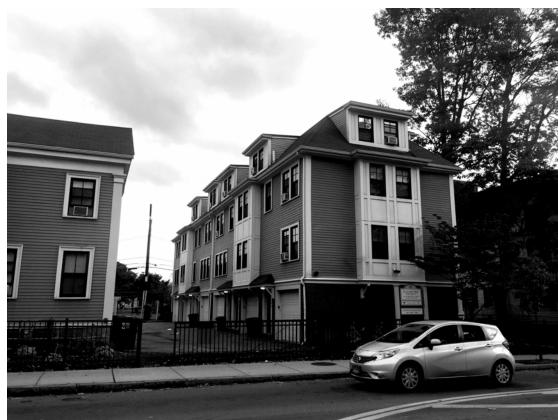

SCOUTING WAY DEVELOPMENT

153 PROSPECT ST.

| CONTEXT PHOTOS |                |        |  |
|----------------|----------------|--------|--|
| Project number | Project Number |        |  |
| Date           | 10-13-17       | A0.2   |  |
| Drawn by       | Author         | , (012 |  |
| Checked by     | Checker        | Scale  |  |