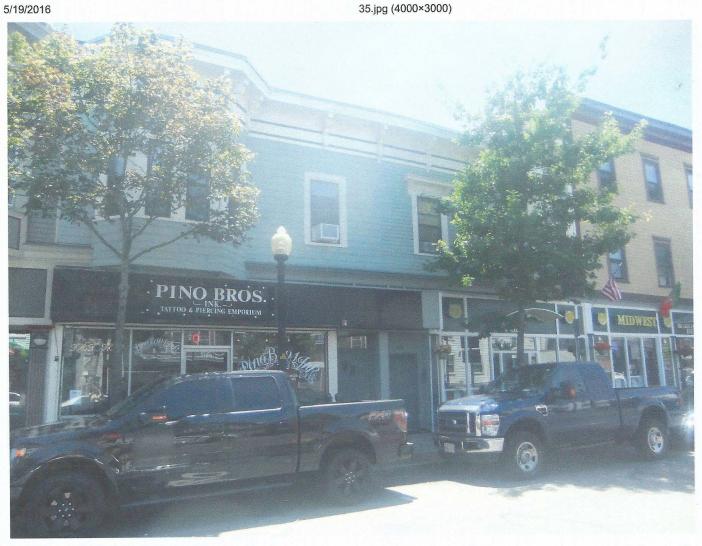

Describe where applicable, other occupancies on same lot, the size of adjacent buildings on same lot, and type of construction proposed, e.g.; wood frame, concrete, brick, steel, etc.

The locus comprises the smaller (1,144 sf) of two street level commercial units located in an existing 2-story woodframe building constructed circa 1900. The larger unit (1,254 sf) is occupied by Pino Brothers Tattoo shop.