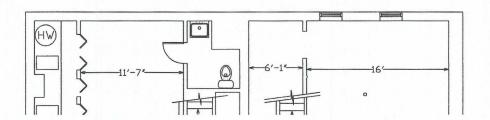

Describe where applicable, other occupancies on same lot, the size of adjacent buildings on same lot, and type of construction proposed, e.g.; wood frame, concrete, brick, steel, etc.

The locus comprises the smaller (1,144 sf) of two street level commercial units located in an existing 2-story woodframe building constructed circa 1900. The larger unit (1,254 sf) is occupied by Pino Brothers Tattoo shop.