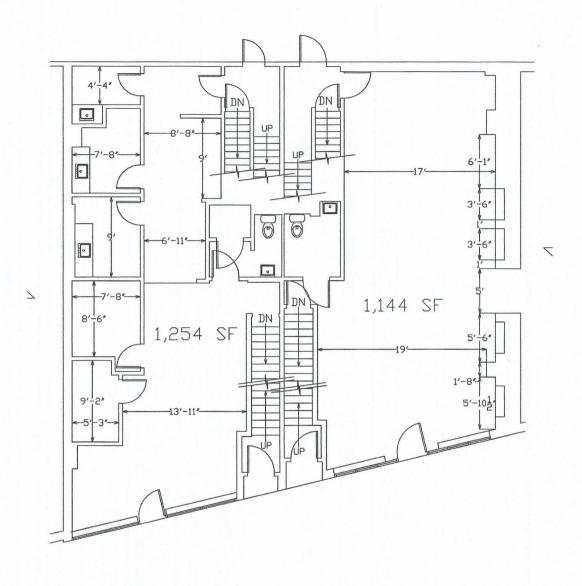

Describe where applicable, other occupancies on same lot, the size of adjacent buildings on same lot, and type of construction proposed, e.g.; wood frame, concrete, brick, steel, etc.

The locus comprises the smaller (1,144 sf) of two street level commercial units located in an existing 2-story woodframe building constructed circa 1900. The larger unit (1,254 sf) is occupied by Pino Brothers Tattoo shop.