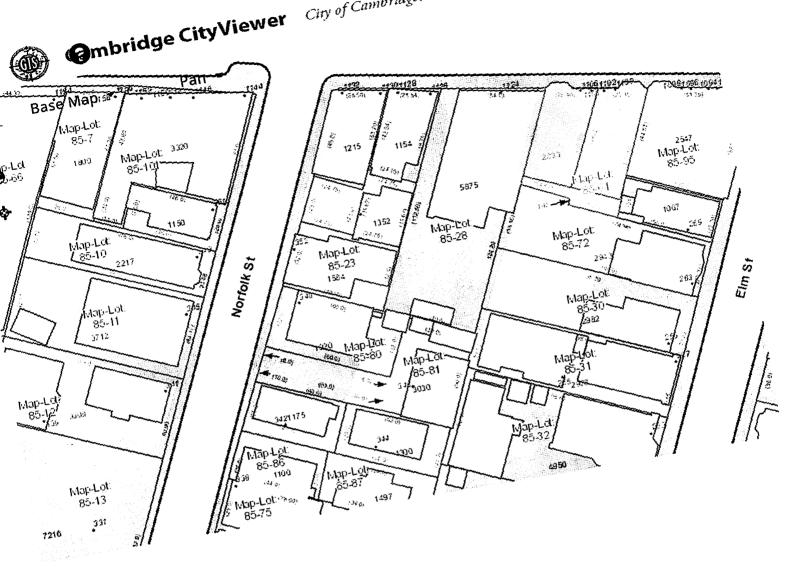

Describe where applicable, other occupancies on same lot, the size of adjacent buildings on same lot, and type of construction proposed, e.g.; wood frame, concrete, brick, steel, etc.

The locus comprises the smaller (1,144 sf) of two street level commercial units located in an existing 2-story woodframe building constructed circa 1900. The larger unit (1,254 sf) is occupied by Pino Brothers Tattoo shop.