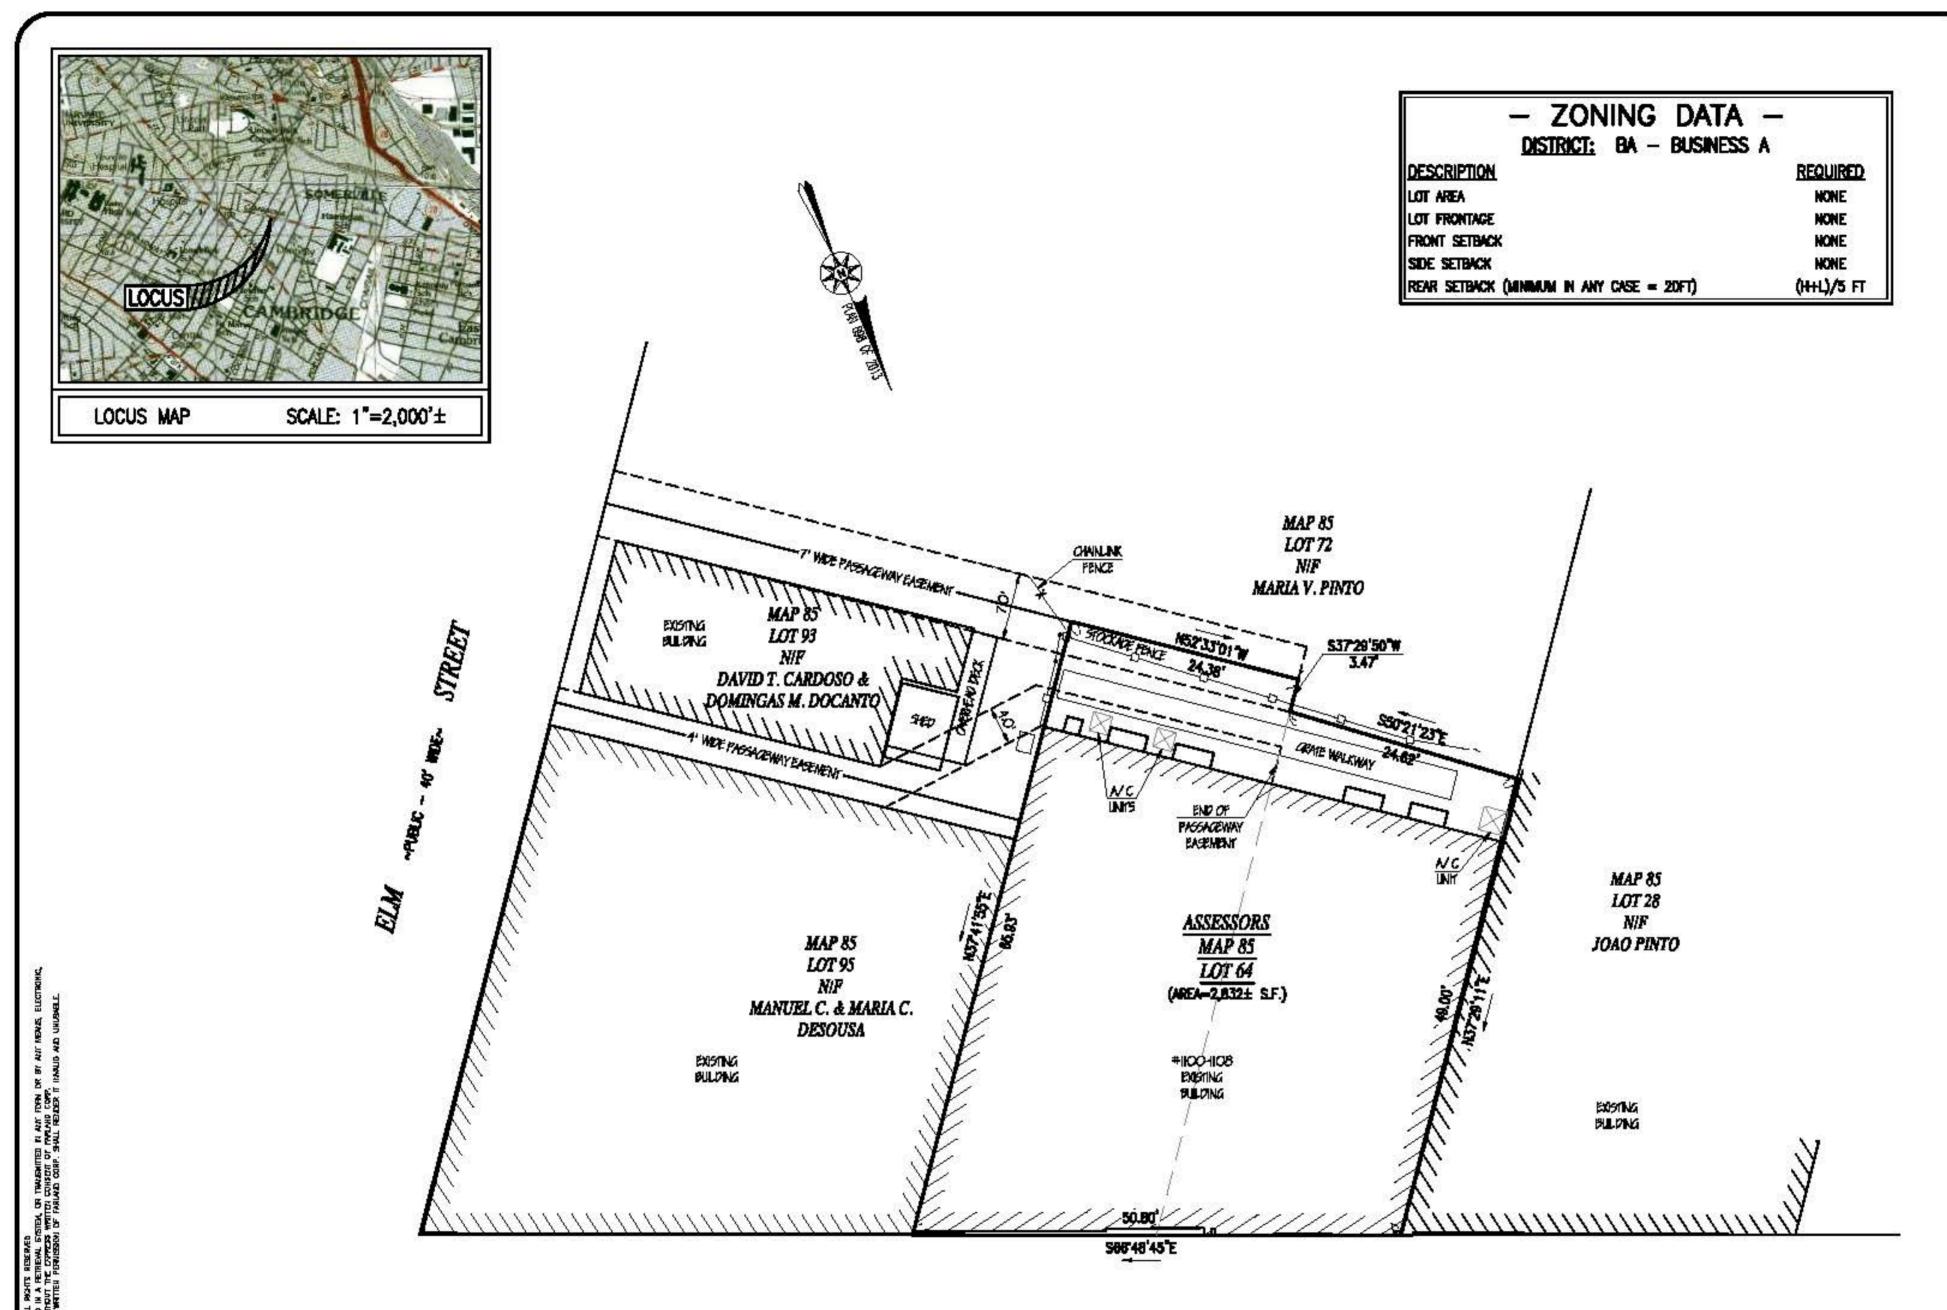

### **DIMENSIONAL INFORMATION**

APPLICANT: Law offices of Terrence Morris PRESENT USE/OCCUPANCY: vacant (former retail)

LLC

LOCATION: 1108 Cambridge St Cambridge, MA 02139 ZONE: Business A Zone

PHONE: REQUESTED USE/OCCUPANCY: Pizza Shop

|                                          |              |                        | ===                  |                                         |            |
|------------------------------------------|--------------|------------------------|----------------------|-----------------------------------------|------------|
|                                          |              | EXISTING<br>CONDITIONS | REQUESTED CONDITIONS | <u>ORDINANCE</u><br><u>REQUIREMENTS</u> | 1          |
| TOTAL GROSS FLOOR AREA:                  |              | 1144                   | 1144                 | N/A                                     | (max.)     |
| LOT AREA:                                |              | 2832                   | 2832                 | None                                    | (min.)     |
| RATIO OF GROSS FLOOR AREA TO LOT AREA: 2 |              | .40                    | .40                  | 1.0                                     | (max.)     |
| LOT AREA FOR EACH DW                     | ELLING UNIT: | N/A                    | N/A                  | N/A                                     | (min.)     |
| SIZE OF LOT:                             | WIDTH        | N/A                    | N/A                  | None                                    | (min.)     |
| •                                        | DEPTH        | N/A                    | N/A                  | None                                    |            |
| SETBACKS IN FEET:                        | FRONT        | 0                      | 0                    | None                                    | (min.)     |
|                                          | REAR         | pre-existing           | pre-existing         | 20                                      | (min.)     |
|                                          | LEFT SIDE    | 0                      | 0                    | None                                    | (min.)     |
|                                          | RIGHT SIDE   | 0                      | 0                    | None                                    | (min.)     |
| SIZE OF BLDG.:                           | HEIGHT       | 25                     | 25                   | 35                                      | (max.)     |
|                                          | LENGTH       | 65                     | 65                   | N/A                                     |            |
|                                          | WIDTH        | 20                     | 20                   | N/A                                     |            |
| RATIO OF USABLE OPEN<br>TO LOT AREA:     | SPACE        | None                   | None                 | None                                    | (min.)     |
| NO. OF DWELLING UNITS:                   |              | N/A                    | N/A                  | N/A                                     | (max.)     |
| NO. OF PARKING SPACES:                   |              | 0                      | 0                    | 0                                       | (min./max) |
| NO. OF LOADING AREAS:                    |              | 0                      | 0                    | 0                                       | (min.)     |
| DISTANCE TO NEAREST BLDG. ON SAME LOT:   |              | N/A                    | N/A                  | N/A                                     | (min.)     |

Describe where applicable, other occupancies on same lot, the size of adjacent buildings on same lot, and type of construction proposed, e.g.; wood frame, concrete, brick, steel, etc.

The locus comprises the smaller (1,144 sf) of two street level commercial units located in an existing 2-story woodframe building constructed circa 1900. The larger unit (1,254 sf) is occupied by Pino Brothers Tattoo shop.