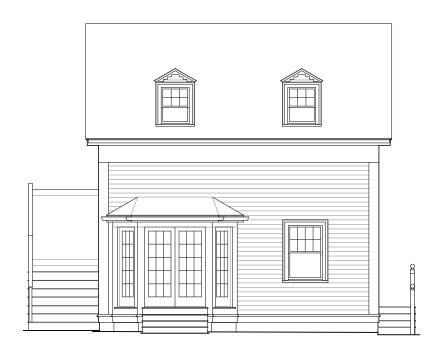

Granting the Special Permit requested for 110 Hancock St Cambridge, MA (location) would not be a detriment to the public interest because:

- A) Requirements of the Ordinance can or will be met for the following reasons:
  - Article 8.22.2(c) permits the creation of windows on non-conforming walls when, as in this case, there are no further violations of the dimensional requirements of Article 5.000.
- B) Traffic generated or patterns of access or egress would not cause congestion hazard, or substantial change in established neighborhood character for the following reasons: