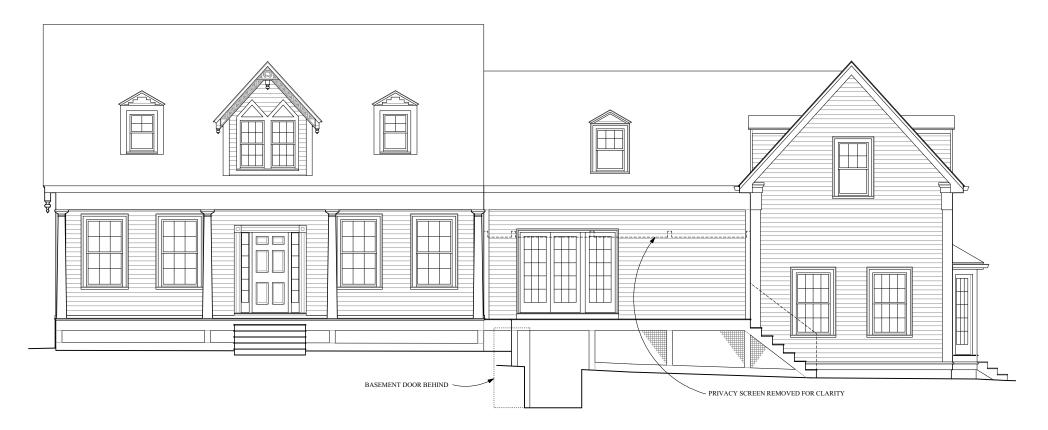

#### **BZA APPLICATION FORM**

Plan No:

BZA-010180-2016

**GENERAL INFORMATION** 

| The undersigned hereby petition | ons the Boar | rd of Zoning | Appeal for the | following:                            |
|---------------------------------|--------------|--------------|----------------|---------------------------------------|
| Special Permit : ✓              |              | Variance     | : <u> </u>     | Appeal :                              |
| PETITIONER: 110 Hanc            | ock Stree    | t Trust -    | C/O James      | J. Rafferty, Esq.                     |
| PETITIONER'S ADDRESS :          | 675 Mas      | ssachusett   | cs Avenue Ca   | mbridge, MA 02139                     |
| LOCATION OF PROPERTY:           | 110 Han      | cock St Ca   | ambridge, M    | A                                     |
| TYPE OF OCCUPANCY:              |              |              | zo             | NING DISTRICT: Residence C-1 Zone     |
| REASON FOR PETITION:            |              |              |                |                                       |
| Addit                           | ions         |              |                |                                       |
| DESCRIPTION OF PETITIONER       | 'S PROPOS    | AL:          |                |                                       |
| Variance: To construct          | two story    | / addition   | and two do     | rmers on existing single family       |
| dwelling.                       |              |              |                |                                       |
| Special Permit: Install         | windows      | on a nonc    | conforming w   | all.                                  |
| SECTIONS OF ZONING ORDIN        | ANCE CITED   | ) :          |                |                                       |
| Article 5.000                   | Section      | 5.31 (Tab    | le of Dimen    | sional Requirements).                 |
| Article 8.000                   | Section      | 8.22.2.C     | (Windows).     |                                       |
| Article 8.000                   | Section      | 8.22.3 (N    | onconformin    | g Structure).                         |
| Article 10.000                  | Section      | 10.30 (Va    | riance).       |                                       |
| Article 10.000                  | Section      | 10.40 (Sp    | ecial Permi    | t).                                   |
|                                 |              | Original Sig | nature(s) :    | In Alto                               |
|                                 |              |              |                | (Petitioner(s) / Owner)               |
|                                 |              |              |                | James J. Rafferty, Esq.               |
|                                 |              |              |                | (Print Name)                          |
|                                 |              |              | Address :      | 675 Massachusetts Avenue              |
|                                 |              |              |                | Cambridge, MA 02139                   |
|                                 |              |              | Tel. No. :     |                                       |
|                                 |              |              |                | (617) 492-4100                        |
|                                 |              |              | E-Mail Addres  | s: <u>irafferty@adamsrafferty.com</u> |
| Date: May 10, 2016              |              |              | <u> -</u>      |                                       |

Granting the Special Permit requested for 110 Hancock St Cambridge, MA (location) would not be a detriment to the public interest because:

- A) Requirements of the Ordinance can or will be met for the following reasons:
  - Article 8.22.2(c) permits the creation of windows on non-conforming walls when, as in this case, there are no further violations of the dimensional requirements of Article 5.000.
- B) Traffic generated or patterns of access or egress would not cause congestion hazard, or substantial change in established neighborhood character for the following reasons: