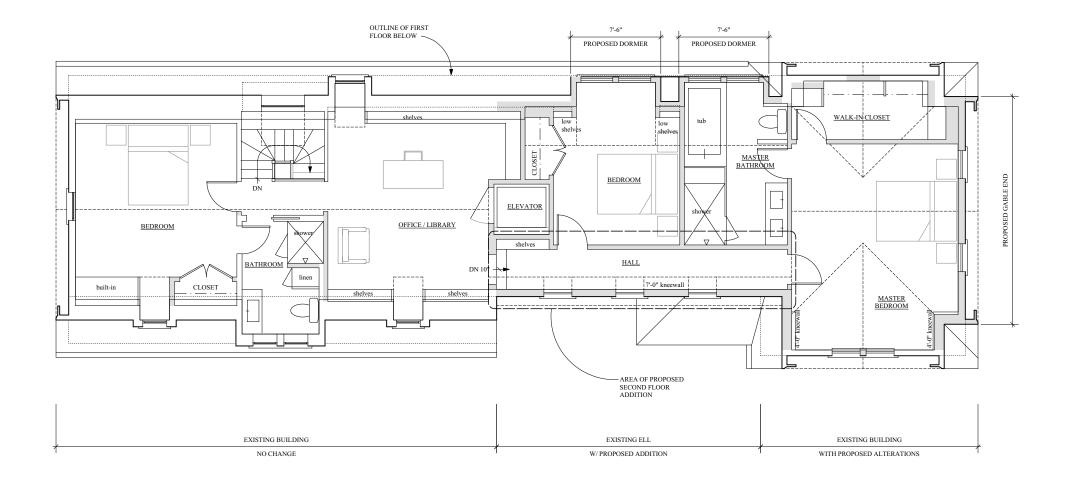

#### **BZA APPLICATION FORM**

Plan No:

BZA-010180-2016

**GENERAL INFORMATION** 

| The undersigned hereby petition | ons the Boar | rd of Zoning | Appeal for the | following:                            |
|---------------------------------|--------------|--------------|----------------|---------------------------------------|
| Special Permit : ✓              |              | Variance     | : <u> </u>     | Appeal :                              |
| PETITIONER: 110 Hanc            | ock Stree    | t Trust -    | C/O James      | J. Rafferty, Esq.                     |
| PETITIONER'S ADDRESS :          | 675 Mas      | ssachusett   | cs Avenue Ca   | mbridge, MA 02139                     |
| LOCATION OF PROPERTY:           | 110 Han      | cock St Ca   | ambridge, M    | A                                     |
| TYPE OF OCCUPANCY:              |              |              | zo             | NING DISTRICT: Residence C-1 Zone     |
| REASON FOR PETITION:            |              |              |                |                                       |
| Addit                           | ions         |              |                |                                       |
| DESCRIPTION OF PETITIONER       | 'S PROPOS    | AL:          |                |                                       |
| Variance: To construct          | two story    | / addition   | and two do     | rmers on existing single family       |
| dwelling.                       |              |              |                |                                       |
| Special Permit: Install         | windows      | on a nonc    | conforming w   | all.                                  |
| SECTIONS OF ZONING ORDIN        | ANCE CITED   | ) :          |                |                                       |
| Article 5.000                   | Section      | 5.31 (Tab    | le of Dimen    | sional Requirements).                 |
| Article 8.000                   | Section      | 8.22.2.C     | (Windows).     |                                       |
| Article 8.000                   | Section      | 8.22.3 (N    | onconformin    | g Structure).                         |
| Article 10.000                  | Section      | 10.30 (Va    | riance).       |                                       |
| Article 10.000                  | Section      | 10.40 (Sp    | ecial Permi    | t).                                   |
|                                 |              | Original Sig | nature(s) :    | In Alto                               |
|                                 |              |              |                | (Petitioner(s) / Owner)               |
|                                 |              |              |                | James J. Rafferty, Esq.               |
|                                 |              |              |                | (Print Name)                          |
|                                 |              |              | Address :      | 675 Massachusetts Avenue              |
|                                 |              |              |                | Cambridge, MA 02139                   |
|                                 |              |              | Tel. No. :     |                                       |
|                                 |              |              |                | (617) 492-4100                        |
|                                 |              |              | E-Mail Addres  | s: <u>irafferty@adamsrafferty.com</u> |
| Date: May 10, 2016              |              |              | <u> -</u>      |                                       |

#### SUPPORTING STATEMENT FOR A VARIANCE

EACH OF THE FOLLOWING REQUIREMENTS FOR A VARIANCE MUST BE ESTABLISHED AND SET FORTH IN COMPLETE DETAIL BY THE APPLICANT IN ACCORDANCE WITH MGL 40A, SECTION 10:

- A) A Literal enforcement of the provisions of this Ordinance would involve a substantial hardship, financial or otherwise, to the petitioner or appellant for the following reasons:
  - A literal enforcement of this Ordinance would preclude the modest alterations to this single family home that will improve circulation and accessibility.
- B) The hardship is owing to the following circumstances relating to the soil conditions, shape or topography of such land or structures and especially affecting such land or structures but not affecting generally the zoning district in which it is located for the following reasons:

The hardship is realted to the size of the existing structure and its location on the lot.

#### C) DESIRABLE RELIEF MAY BE GRANTED WITHOUT EITHER:

- 1) Substantial detriment to the public good for the following reasons:
  - There will be no detriment to the public good. The work proposed will not have any negative effect on abutters or the neighborhood.
- 2) Relief may be granted without nullifying or substantially derogating from the intent or purpose of this Ordinance for the following reasons:
  - The use of the property as a single family dwelling will not change. Moreover, the structure will continue to be considerably smaller than what is allowed by the FAR for this lot. Similarly, the amount of Open Space considerably exceeds the requirements of the Residence C-1 Zoning District.
- \* If You have any questions as to whether you can establish all of the applicable legal requirements, you should consult with your own attorney.