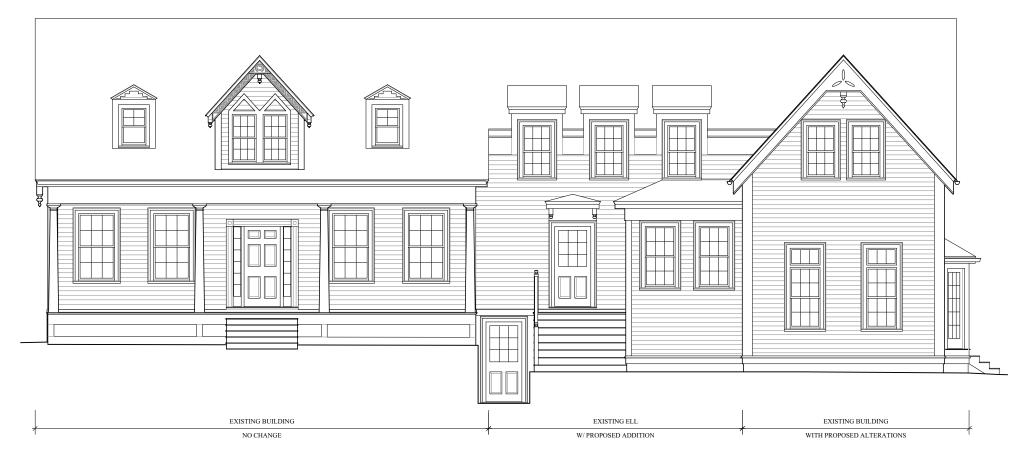

----|--|
| FIRST FLOOR:<br>SECOND FLOOR:<br>(FLOOR AREA WITH 5'<br>HEIGHT OR GREATER) | = ~1,658 SF<br>= ~1,255 SF |  |
| TOTAL GFA, PROPOSED (FIRST & SECOND FLOORS)                                | = ~2,913 SF                |  |

PROPOSED SECOND FLOOR PLAN
SCALE: 1/8" = 1'-0"

## FRANK SHIRLEY ARCHITECTS

40 Pearl Street t: 617.547.3355 Cambridge MA 02139 f: 617.547.2385

www.frankshirleyarchitects.com

PROJECT

Alterations & Addition to:

110 HANCOCK STREET Cambridge, MA 02139

ISSUES / REVISIONS

Date Description

15 APR 16 BZA APPLICATION SUBMISSION

#### NOT FOR CONSTRUCTION

© FRANK SHIRLEY ARCHITECTS, 2016. All rights reserved.

This drawing cannot be reproduced without permission.

DRAWING TITLE

Proposed Second Floor Plan

SCA

1/8" = 1'-0"

DATE

April 15, 2016

SHEET NUMBER





#### PROPOSED WEST ELEVATION

SCALE: 1/8" = 1'-0"



NORTH ELEVATION

SCALE: 1/8" = 1'L0"

FRANK SHIRLEY

ARCHITECTS

40 Pearl Street t: 617.547.3355 Cambridge MA 02139 f: 617.547.2385

www.frankshirleyarchitects.com

PROJECT

Alterations & Addition to:

110 HANCOCK STREET Cambridge, MA 02139

ISSUES / REVISIONS

Date Description

15 APR 16 BZA APPLICATION SUBMISSION

NOT FOR CONSTRUCTION

© FRANK SHIRLEY ARCHITECTS, 2016. All rights reserved.

This drawing cannot be reproduced without permission.

DRAWING TITLE

Proposed West & North Elevations

SCALE

1/8" = 1'-0"

DATE

April 15, 2016

SHEET NUMBER



## PROPOSED EAST ELEVATION SCALE: 1/8" = 1'-0"



PROPOSED SOUTH ELEVATION

SCALE: 1/8" = 1'-0"

# FRANK SHIRLEY ARCHITECTS t: 617.547.3355 f: 617.547.2385 40 Pearl Street Cambridge MA 0