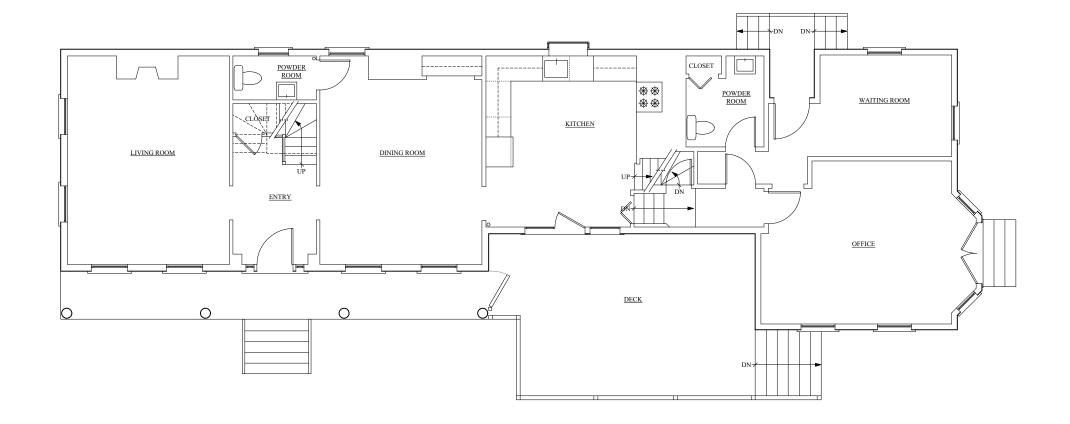

10 HANCOCK STREET Cambridge, MA 02139

THESE EXISTING FLANS ANDIGE PROTOGRAPHS ARE A REPRESENTATION OF THE EXISTING CONDITIONS OF THE BRIDGEN, THESE DRAWNING-PROTOGRAPHS ARE FOR THE GENERAL CHEARCHTERISTICS OF THE EXISTING CONDITIONS AND NOT AN EXPLANGING THE WASTERNAMEN TO BE A CHARLEST THE STRENGARD OF THE EXISTING CONDITIONS. THIS PROPRIOR THE PROTOGRAPH OF THE ACCURACY OF THE STRENGARD CONSTRUCTION AND BECOME FAMILIAR WITH THE WORK. AFTER EXAMINATIONS OF THE STRENGARD THE ACCURACY OF THE ACCURACY O

ISSUES / REVISIONS

Date Description

16 MAR 16 MCNCDC APPLICATION SUBMISSION

© FRANK SHIRLEY ARCHITECTS, 2016. All rights reserved. This drawing cannot be reproduced without permission.

DRAWING TITLE

As-built Basement Floor Plan

SCALE

1/8" = 1'-0"

DATE

March 16, 2016

SHEET NUMBER



| SECOND FLOOR: $= \sim 1,100 \text{ S}$ | FLOOR AREA SUMMARY                                   |                            |
|----------------------------------------|------------------------------------------------------|----------------------------|
| HEIGHT OR GREATER)                     | FIRST FLOOR:<br>SECOND FLOOR:<br>(FLOOR AREA WITH 5' | = ~1,554 SF<br>= ~1,100 SF |
| FOTAL GEA PROPOSED = $\sim 2.654.5$    | HEIGHT OR GREATER) TOTAL GFA, PROPOSED               | = ~2,654 SF                |

AS-BUILT FIRST FLOOR PLAN

SCALE: 1/4" = 1'-0"

## FRANK SHIRLEY

ARCHITECTS

40 Pearl Street t: 617.547.3355 Cambridge MA 02139 f: 617.547.2385

www.frankshirleyarchitects.com

PROJECT

Alterations & Addition to:

110 HANCOCK STREET Cambridge, MA 02139

THESE EXISTING FLANS. ANDOR PROTOG