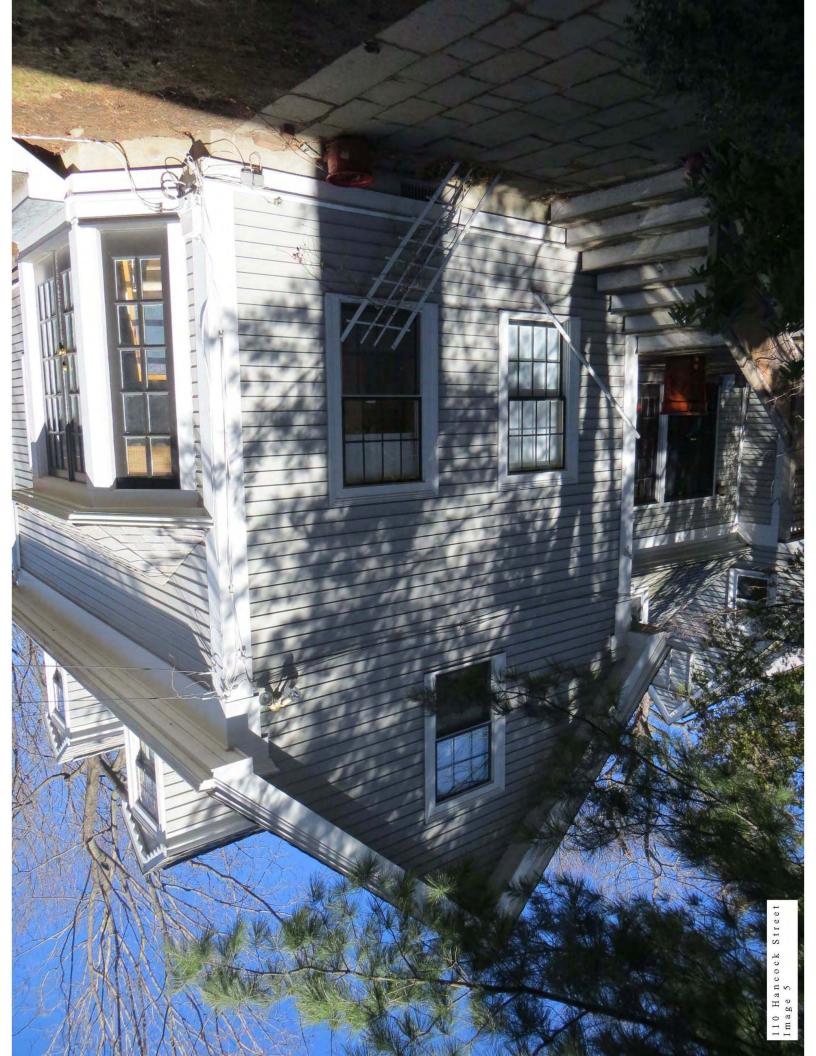

#### SUPPORTING STATEMENT FOR A VARIANCE

EACH OF THE FOLLOWING REQUIREMENTS FOR A VARIANCE MUST BE ESTABLISHED AND SET FORTH IN COMPLETE DETAIL BY THE APPLICANT IN ACCORDANCE WITH MGL 40A, SECTION 10:

- A) A Literal enforcement of the provisions of this Ordinance would involve a substantial hardship, financial or otherwise, to the petitioner or appellant for the following reasons:
  - A literal enforcement of this Ordinance would preclude the modest alterations to this single family home that will improve circulation and accessibility.
- B) The hardship is owing to the following circumstances relating to the soil conditions, shape or topography of such land or structures and especially affecting such land or structures but not affecting generally the zoning district in which it is located for the following reasons:

The hardship is realted to the size of the existing structure and its location on the lot.

#### C) DESIRABLE RELIEF MAY BE GRANTED WITHOUT EITHER:

- 1) Substantial detriment to the public good for the following reasons:
  - There will be no detriment to the public good. The work proposed will not have any negative effect on abutters or the neighborhood.
- 2) Relief may be granted without nullifying or substantially derogating from the intent or purpose of this Ordinance for the following reasons:
  - The use of the property as a single family dwelling will not change. Moreover, the structure will continue to be considerably smaller than what is allowed by the FAR for this lot. Similarly, the amount of Open Space considerably exceeds the requirements of the Residence C-1 Zoning District.
- \* If You have any questions as to whether you can establish all of the applicable legal requirements, you should consult with your own attorney.