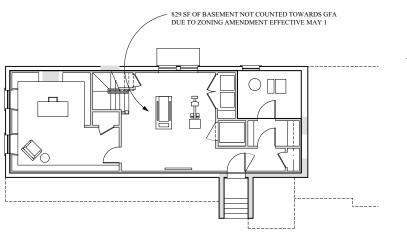

TOTAL GROSS FLOOR AREA (INCLUDING BASEMENT 7'-0" IN HEIGHT AND ATTIC AREAS GREATER THAN 5')
DIVIDED BY LOT AREA.

OPEN SPACE SHALL NOT INCLUDE PARKING AREAS, WALKWAYS OR DRIVEWAYS AND SHALL HAVE A MINIMUM DIMENSION OF 15'.