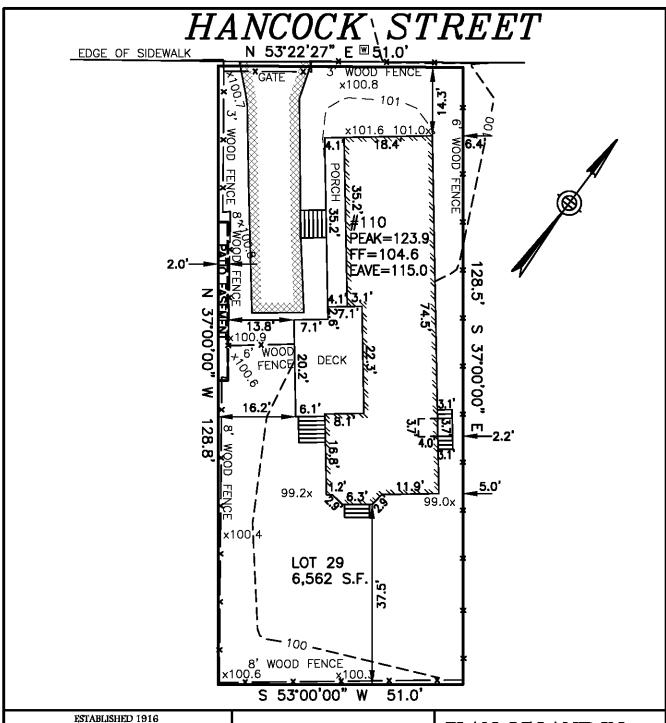

#### **DIMENSIONAL INFORMATION**

PRESENT USE/OCCUPANCY:

22.3'

no change

no change

no change

65%

no change

NO. OF LOADING AREAS:

DISTANCE TO NEAREST BLDG.

110 Hancock St Cambridge, MA ZONE: Residence C-1 Zone **LOCATION:** PHONE: **REQUESTED USE/OCCUPANCY:** single family **EXISTING** REQUESTED <u>ORDINANCE</u> **CONDITIONS** CONDITIONS REQUIREMENTS TOTAL GROSS FLOOR AREA: 2,654 2,913 4,992 (max.) LOT AREA: 6,562 no change 5,000 (min.) RATIO OF GROSS FLOOR AREA .40 .44 .75 (max.) TO LOT AREA: 2 LOT AREA FOR EACH DWELLING UNIT: 6,562 no change 1,500 (min.) SIZE OF LOT: WIDTH 51 50 no change (min.) DEPTH 128.5 no change N/A SETBACKS IN FEET: FRONT 14.3' no change +/-10' (min.) 27' REAR 37.5' no change (min.) 2.2' 51 LEFT SIDE 20.8 (min.)

15.81

27.61

76.4'

23.4'

67%

1

1

N/A