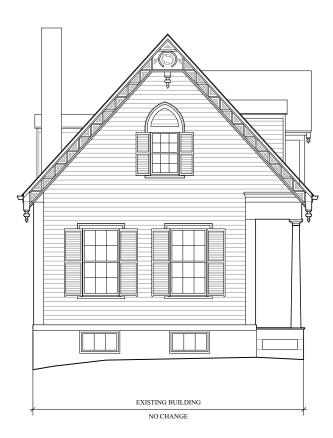

EA WITH 5'<br>HEIGHT OR GREATER) | = ~1,658 SF<br>= ~1,255 SF |  |
| TOTAL GFA, PROPOSED (FIRST & SECOND FLOORS)                                | = ~2,913 SF                |  |

PROPOSED SECOND FLOOR PLAN
SCALE: 1/8" = 1'-0"

## FRANK SHIRLEY ARCHITECTS

40 Pearl Street t: 617.547.3355 Cambridge MA 02139 f: 617.547.2385

www.frankshirleyarchitects.com

PROJECT

Alterations & Addition to:

110 HANCOCK STREET Cambridge, MA 02139

ISSUES / REVISIONS

Date Description

15 APR 16 BZA APPLICATION SUBMISSION

#### NOT FOR CONSTRUCTION

© FRANK SHIRLEY ARCHITECTS, 2016. All rights reserved.

This drawing cannot be reproduced without permission.

DRAWING TITLE

Proposed Second Floor Plan

SCA

1/8" = 1'-0"

DATE

April 15, 2016

SHEET NUMBER





#### PROPOSED WEST ELEVATION

SCALE: 1/8" = 1'-0"



NORTH ELEVATION

SCALE: 1/8" = 1'L0"

FRANK SHIRLEY

ARCHITECTS

40 Pearl Street t: 617.547.3355 Cambridge MA 02139 f: 617.547.2385

www.frankshirleyarchitects.com

PROJECT

Alterations & Addition to:

110 HANCOCK STREET Cambridge, MA 02139

ISSUES / REVISIONS

Date Description

15 APR 16 BZA APPLICATION SUBMISSION

NOT FOR CONSTRUCTION

© FRANK SHIRLEY ARCHITECTS, 2016. All rights reserved.

This drawing cannot be reproduced without permission.

DRAWING TITLE

Proposed West & North Elevations

SCALE

1/8" = 1'-0"

DATE

April 15, 2016

SHEET NUMBER



## PROPOSED EAST ELEVATION SCALE: 1/8" = 1'-0"



PROPOSED SOUTH ELEVATION

SCALE: 1/8" = 1'-0"

# FRANK SHIRLEY ARCHITECTS t: 617.547.3355 f: 617.547.2385 40 Pearl Street Cambridge MA 02139 www.frankshirleyarchitects.com PROJECT Alteratio