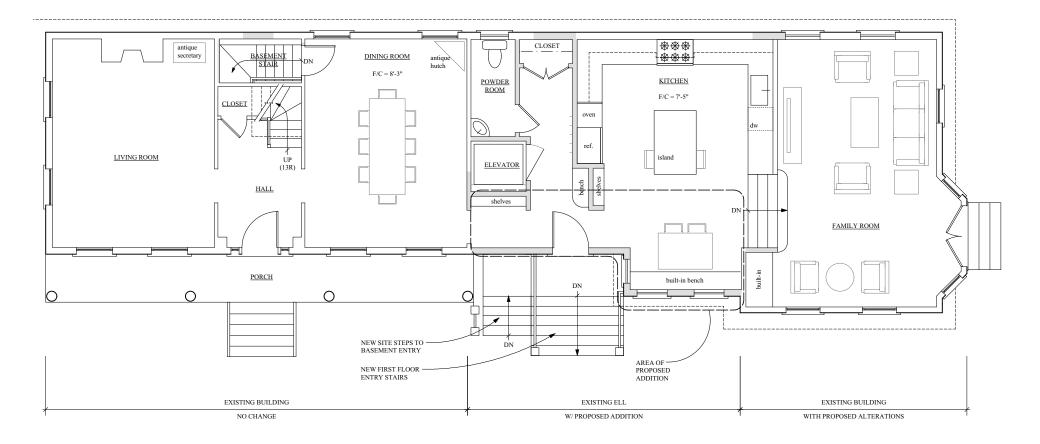

#### **BZA APPLICATION FORM**

Plan No:

BZA-010180-2016

**GENERAL INFORMATION** 

| The undersigned hereby petition | ons the Boar | rd of Zoning | Appeal for the | following:                            |
|---------------------------------|--------------|--------------|----------------|---------------------------------------|
| Special Permit : ✓              |              | Variance     | : <u> </u>     | Appeal :                              |
| PETITIONER: 110 Hanc            | ock Stree    | t Trust -    | C/O James      | J. Rafferty, Esq.                     |
| PETITIONER'S ADDRESS :          | 675 Mas      | ssachusett   | cs Avenue Ca   | mbridge, MA 02139                     |
| LOCATION OF PROPERTY:           | 110 Han      | cock St Ca   | ambridge, M    | A                                     |
| TYPE OF OCCUPANCY:              |              |              | zo             | NING DISTRICT: Residence C-1 Zone     |
| REASON FOR PETITION:            |              |              |                |                                       |
| Addit                           | ions         |              |                |                                       |
| DESCRIPTION OF PETITIONER       | 'S PROPOS    | AL:          |                |                                       |
| Variance: To construct          | two story    | / addition   | and two do     | rmers on existing single family       |
| dwelling.                       |              |              |                |                                       |
| Special Permit: Install         | windows      | on a nonc    | conforming w   | all.                                  |
| SECTIONS OF ZONING ORDIN        | ANCE CITED   | ) :          |                |                                       |
| Article 5.000                   | Section      | 5.31 (Tab    | le of Dimen    | sional Requirements).                 |
| Article 8.000                   | Section      | 8.22.2.C     | (Windows).     |                                       |
| Article 8.000                   | Section      | 8.22.3 (N    | onconformin    | g Structure).                         |
| Article 10.000                  | Section      | 10.30 (Va    | riance).       |                                       |
| Article 10.000                  | Section      | 10.40 (Sp    | ecial Permi    | t).                                   |
|                                 |              | Original Sig | nature(s) :    | In Alto                               |
|                                 |              |              |                | (Petitioner(s) / Owner)               |
|                                 |              |              |                | James J. Rafferty, Esq.               |
|                                 |              |              |                | (Print Name)                          |
|                                 |              |              | Address :      | 675 Massachusetts Avenue              |
|                                 |              |              |                | Cambridge, MA 02139                   |
|                                 |              |              | Tel. No. :     |                                       |
|                                 |              |              |                | (617) 492-4100                        |
|                                 |              |              | E-Mail Addres  | s: <u>irafferty@adamsrafferty.com</u> |
| Date: May 10, 2016              |              |              | <u> -</u>      |                                       |

#### SUPPORTING STATEMENT FOR A VARIANCE

EACH OF THE FOLLOWING REQUIREMENTS FOR A VARIANCE MUST BE ESTABLISHED AND SET FORTH IN COMPLETE DETAIL BY THE APPLICANT IN ACCORDANCE WITH MGL 40A, SECTION 10:

- A) A Literal enforcement of the provisions of this Ordinance would involve a substantial hardship, financial or otherwise, to the petitioner or appellant for the following reasons:
  - A literal enforcement of this Ordinance would preclude the modest alterations to this single family home that will improve circulation and accessibility.
- B) The hardship is owing to the following circumstances relating to the soil conditions, shape or topography of such land or structures and especially affecting such land or structures but not affecting generally the zoning district in which it is located for the following reasons:

The hardship is realted to the size of the existing structure and its location on the lot.

#### C) DESIRABLE RELIEF MAY BE GRANTED WITHOUT EITHER:

- 1) Substantial detriment to the public good for the following reasons:
  - There will be no detriment to the public good. The work proposed will not have any negative effect on abutters or the neighborhood.
- 2) Relief may be granted without nullifying or substantially derogating from the intent or purpose of this Ordinance for the following reasons:
  - The use of the property as a single family dwelling will not change. Moreover, the structure will continue to be considerably smaller than what is allowed by the FAR for this lot. Similarly, the amount of Open Space considerably exceeds the requirements of the Residence C-1 Zoning District.
- \* If You have any questions as to whether you can establish all of the applicable legal requirements, you should consult with your own attorney.