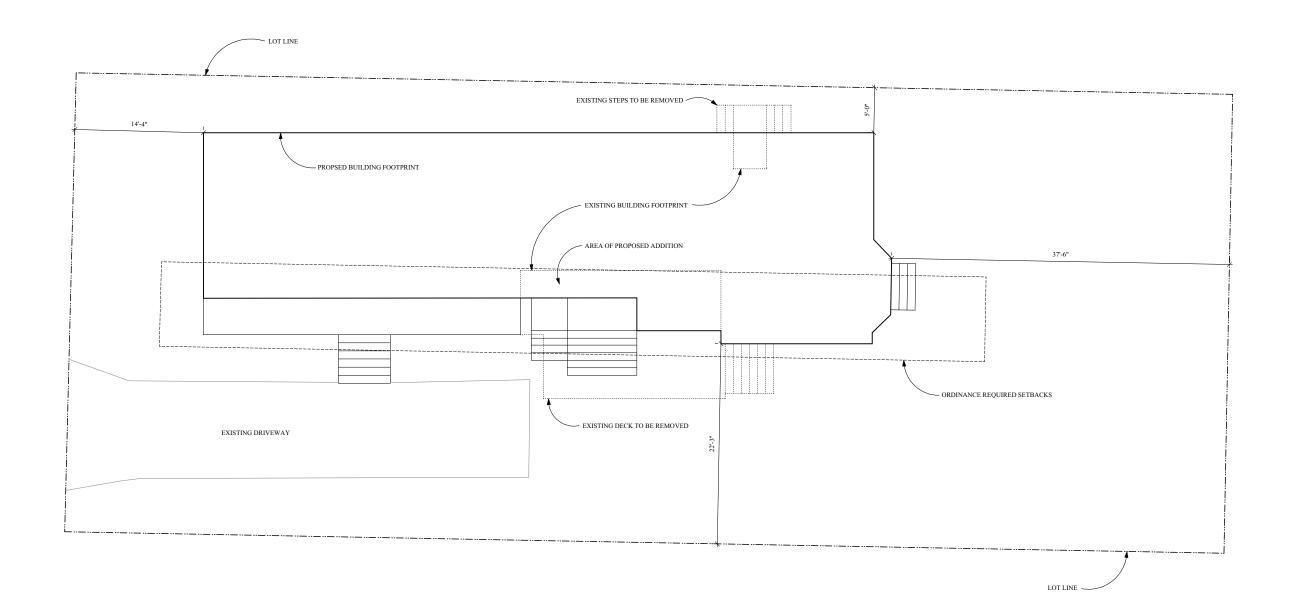

NO. OF LOADING AREAS:

DISTANCE TO NEAREST BLDG.

110 Hancock St Cambridge, MA ZONE: Residence C-1 Zone **LOCATION:** PHONE: **REQUESTED USE/OCCUPANCY:** single family **EXISTING** REQUESTED <u>ORDINANCE</u> **CONDITIONS** CONDITIONS REQUIREMENTS TOTAL GROSS FLOOR AREA: 2,654 2,913 4,992 (max.) LOT AREA: 6,562 no change 5,000 (min.) RATIO OF GROSS FLOOR AREA .40 .44 .75 (max.) TO LOT AREA: 2 LOT AREA FOR EACH DWELLING UNIT: 6,562 no change 1,500 (min.) SIZE OF LOT: WIDTH 51 50 no change (min.) DEPTH 128.5 no change N/A SETBACKS IN FEET: FRONT 14.3' no change +/-10' (min.) 27' REAR 37.5' no change (min.) 2.2' 51 LEFT SIDE 20.8 (min.)