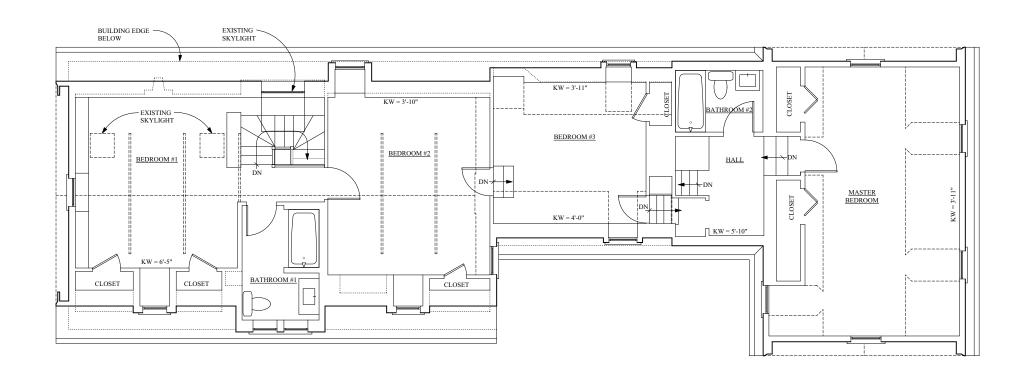

PROJECT

Alterations & Addition to:

110 HANCOCK STREET Cambridge, MA 02139

THESE EXISTING FLANS. ANDOR PROTOGRAPIS ARE A REPRESENTATION OF THE EXISTING CONDITIONS OF THE BUILDION, THESE DRAWNESS/BHOTDORAPIS ARE RETHE GENERAL CHARACTERISTICS OF THE EXISTING CONDITIONS AND NOT AN EXHAUSTREE PROVINCIAGORD FOR TACHAL HIRDSO CONDITIONS. THIS INFORMATION OF THE ACCURACY OF THE INFORMATION OF THE ACCURACY OF THIS INFORMATION OF THE ACCURACY OF THE INFORMATION OF THE ACCURACY OF THE INFORMATION OF THE INFORMATION

ISSUES / REVISIONS

Date Description
15 APR 16 BZA APPLICATION SUBMISSION

© FRANK SHIRLEY ARCHITECTS, 2016. All rights reserved.

This drawing cannot be reproduced without permission.

DRAWING TITLE

As-built First Floor Plan

SCALE

1/4" = 1'-0"

DATE

April 15, 2016

SHEET NUMBER



AS-BUILT SECOND FLOOR PLAN

SCALE: 1/4" = 1'-0"

# FRANK SHIRLEY ARCHITECTS

40 Pearl Street t: 617.547.3355 Cambridge MA 02139 f: 617.547.2385

www.frankshirleyarchitects.com

PROJECT

Alterations & Addition to:

110 HANCOCK STREET Cambridge, MA 02139

THESE EXISTING FLANS ANDOR PROTOGRAPHS ARE A REPRESENTATION OF THE EXISTING CONDITIONS OF THE BUILDING. THESE DRAWNINGS-PROTOGRAPHS ARE FOR THE GENERAL CHARACTERISTICS OF THE EXISTING CONDITIONS AND NOT AN EXHIBATION FROM STRIKE AND THE ADMINISTRATION FOR THE ACTUAL HIRDIDGS. CONDITIONS. THIS ROPOMATION THE ACCURACY OF THE ACCURACY

ISSUES / REVISIONS

Date Description

15 APR 16 BZA APPLICATION SUBMISSION

© FRANK SHIRLEY ARCHITECTS, 2016. All rights reserved.
This drawing cannot be reproduced without permission.

DRAWING TITLE

As-built