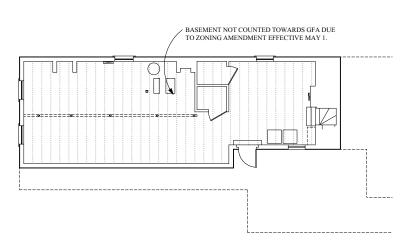

TOTAL GROSS FLOOR AREA (INCLUDING BASEMENT 7'-0" IN HEIGHT AND ATTIC AREAS GREATER THAN 5')
DIVIDED BY LOT AREA.

OPEN SPACE SHALL NOT INCLUDE PARKING AREAS, WALKWAYS OR DRIVEWAYS AND SHALL HAVE A MINIMUM DIMENSION OF 15'.