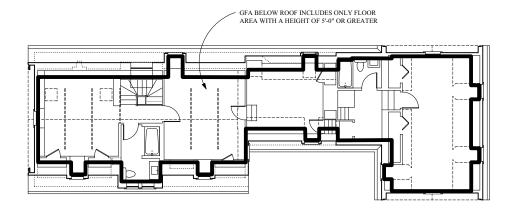

TOTAL GROSS FLOOR AREA (INCLUDING BASEMENT 7'-0" IN HEIGHT AND ATTIC AREAS GREATER THAN 5')
DIVIDED BY LOT AREA.

OPEN SPACE SHALL NOT INCLUDE PARKING AREAS, WALKWAYS OR DRIVEWAYS AND SHALL HAVE A MINIMUM DIMENSION OF 15'.