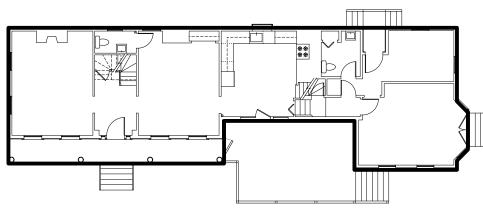

#### **DIMENSIONAL INFORMATION**

PRESENT USE/OCCUPANCY:

22.3'

no change

no change

no change

65%

no change

NO. OF LOADING AREAS:

DISTANCE TO NEAREST BLDG.

110 Hancock St Cambridge, MA ZONE: Residence C-1 Zone **LOCATION:** PHONE: **REQUESTED USE/OCCUPANCY:** single family **EXISTING** REQUESTED <u>ORDINANCE</u> **CONDITIONS** CONDITIONS REQUIREMENTS TOTAL GROSS FLOOR AREA: 2,654 2,913 4,992 (max.) LOT AREA: 6,562 no change 5,000 (min.) RATIO OF GROSS FLOOR AREA .40 .44 .75 (max.) TO LOT AREA: 2 LOT AREA FOR EACH DWELLING UNIT: 6,562 no change 1,500 (min.) SIZE OF LOT: WIDTH 51 50 no change (min.) DEPTH 128.5 no change N/A SETBACKS IN FEET: FRONT 14.3' no change +/-10' (min.) 27' REAR 37.5' no change (min.) 2.2' 51 LEFT SIDE 20.8 (min.)

15.81

27.61

76.4'

23.4'

67%

1

1

N/A