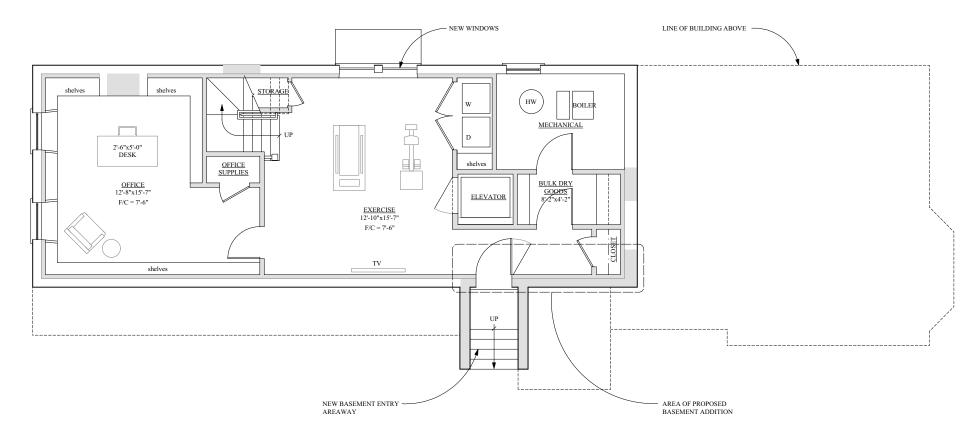

#### **BZA APPLICATION FORM**

Plan No:

BZA-010180-2016

**GENERAL INFORMATION** 

| The undersigned hereby petition | ons the Boar | rd of Zoning | Appeal for the | following:                            |
|---------------------------------|--------------|--------------|----------------|---------------------------------------|
| Special Permit : ✓              |              | Variance     | : <u> </u>     | Appeal :                              |
| PETITIONER: 110 Hanc            | ock Stree    | t Trust -    | C/O James      | J. Rafferty, Esq.                     |
| PETITIONER'S ADDRESS :          | 675 Mas      | ssachusett   | cs Avenue Ca   | mbridge, MA 02139                     |
| LOCATION OF PROPERTY:           | 110 Han      | cock St Ca   | ambridge, M    | A                                     |
| TYPE OF OCCUPANCY:              |              |              | zo             | NING DISTRICT: Residence C-1 Zone     |
| REASON FOR PETITION:            |              |              |                |                                       |
| Addit                           | ions         |              |                |                                       |
| DESCRIPTION OF PETITIONER       | 'S PROPOS    | AL:          |                |                                       |
| Variance: To construct          | two story    | / addition   | and two do     | rmers on existing single family       |
| dwelling.                       |              |              |                |                                       |
| Special Permit: Install         | windows      | on a nonc    | conforming w   | all.                                  |
| SECTIONS OF ZONING ORDIN        | ANCE CITED   | ) :          |                |                                       |
| Article 5.000                   | Section      | 5.31 (Tab    | le of Dimen    | sional Requirements).                 |
| Article 8.000                   | Section      | 8.22.2.C     | (Windows).     |                                       |
| Article 8.000                   | Section      | 8.22.3 (N    | onconformin    | g Structure).                         |
| Article 10.000                  | Section      | 10.30 (Va    | riance).       |                                       |
| Article 10.000                  | Section      | 10.40 (Sp    | ecial Permi    | t).                                   |
|                                 |              | Original Sig | nature(s) :    | In Alto                               |
|                                 |              |              |                | (Petitioner(s) / Owner)               |
|                                 |              |              |                | James J. Rafferty, Esq.               |
|                                 |              |              |                | (Print Name)                          |
|                                 |              |              | Address :      | 675 Massachusetts Avenue              |
|                                 |              |              |                | Cambridge, MA 02139                   |
|                                 |              |              | Tel. No. :     |                                       |
|                                 |              |              |                | (617) 492-4100                        |
|                                 |              |              | E-Mail Addres  | s: <u>irafferty@adamsrafferty.com</u> |
| Date: May 10, 2016              |              |              | <u> -</u>      |                                       |

Granting the Special Permit requested for 110 Hancock St Cambridge, MA (location) would not be a detriment to the public interest because:

- A) Requirements of the Ordinance can or will be met for the following reasons:
  - Article 8.22.2(c) permits the creation of windows on non-conforming walls when, as in this case, there are no further violations of the dimensional requirements of Article 5.000.
- B) Traffic generated or patterns of access or egress would not cause congestion hazard, or substantial change in established neighborhood character for the following reasons:

There will not be any change in traffic patterns as a result of adding windows.

- C) The continued operation of or the development of adjacent uses as permitted in the Zoning Ordinance would not be adversely affected by the nature of the proposed use for the following reasons:
  - Adjecent uses will not be affected since the use of the property as a single family dwelling will not be changed.
- Nuisance or hazard would not be created to the detriment of the health, safety and/or welfare of the occupant of the proposed use or the citizens of the City for the following reasons:
  - Adding windows will benefit the health, safety, and welfare of the occupants of this dwelling.
- For other reasons, the proposed use would not impair the integrity of the district or adjoining district or otherwise derogate from the intent or purpose of this ordinance for the following reasons:

The proposed windows iwll not change the use of the peroperty and are consistent with the residential uses in the district.