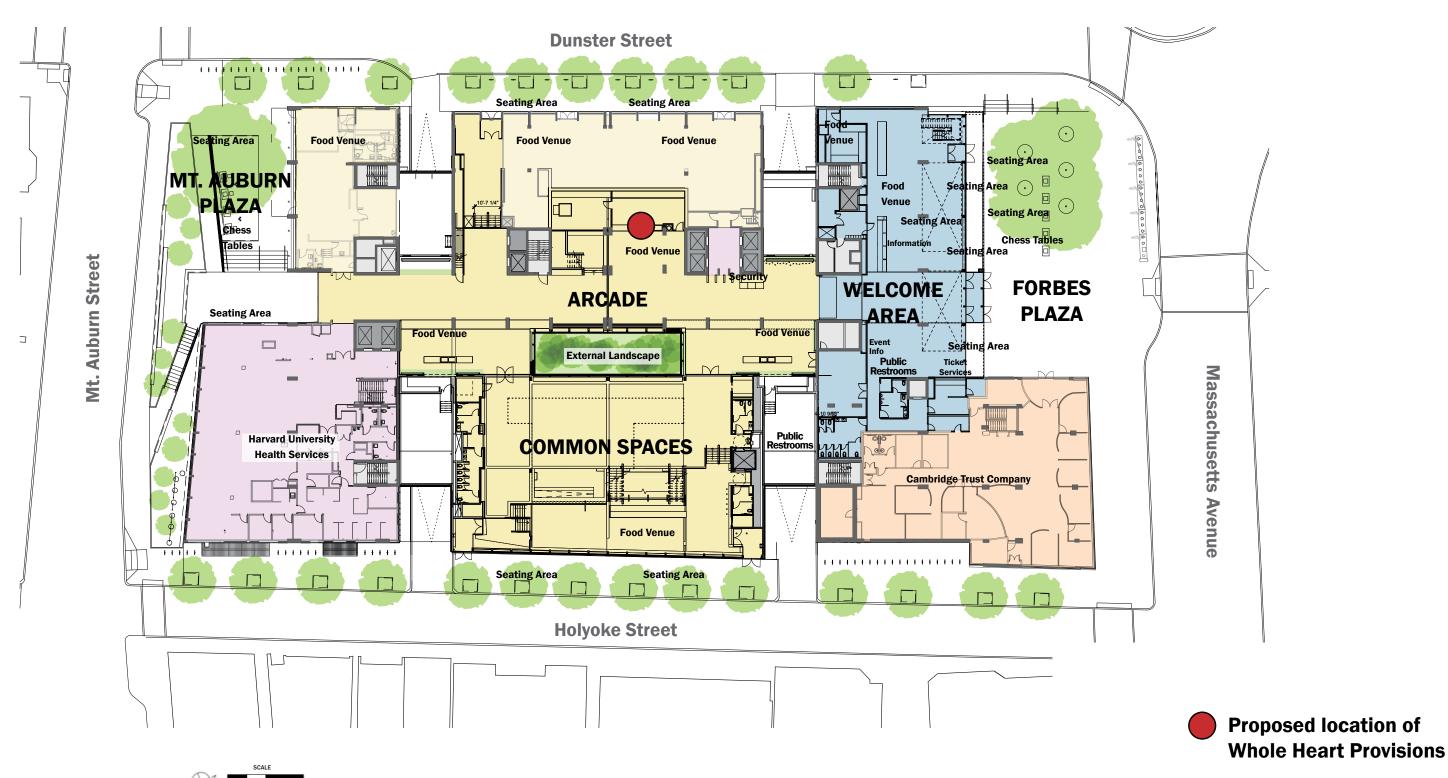

The proposed use Whole Heart Provisions a 1067 square foot fast order food establishment, is one permitted and allowed by Special Permit under CZO 4.35.0 in a Business B zoning district. Located along the Smith Campus Center's interior arcade, Whole Heart Provisions will offer an assortment of 100% plant based healthy, and delicious dishes comprised of veggie and grain bowlas well as snacks such as seared avocados and street corn for lunch and dinner. This food venue will be located in the Smith Campus Center which will offer abundant indoor and outdoor seating that is available to the publicinc luding the patrons of Whole Heart Provisions.

Whole Heart Provisions will be located in a building that is being transformed to engage the vibrancy of Harvard Square and meet the needs of Harvard affiliates visitors, and the Cambridge community in a way that will be of tremendous public benefit. Overall the building will have improved and expanded seating areas food venues, and visitor services that are welcoming to all. Forbes Plaza along Massachusetts Avenue is being redesigned to include comfortable seatinghess tables, and new plantings that are inviting and allow for flexible outdoor usage for performances. The new transparent Welcome Area pavilion includes seating areas on the first and second floors with views of Harvard Square and Forbes Plaza for full-year enjoyment. The redesigned Mount Auburn Plaza calls for a lush grove of trees to create a more contemplative plaza with seatingchess tables, and more legible and improved site circulation. Dunster Street will offer outdoor dining with a second floor roof garden overlooking the street for a unique Harvard Square experience that can be enjoyed by the public. The Holyoke Street Pavilion will house a food venue and event spacewhich will create an active street front. Base building services and amenities will be enhanced including information and ticketing on events and activities at Harvard University, and bike parking. The number of public restrooms will increase and will be relocated to a more convenient location. The sustainable design approach includes green roofs and green waplentiful natural lightainwater collection and reuse a high per form ance glass facade that maximizes energy efficiency, an interior garden within the arcade, and healthy building materials. All visitors to the building, including the customers of Whole Heart Provisions will enjoy these amenities.