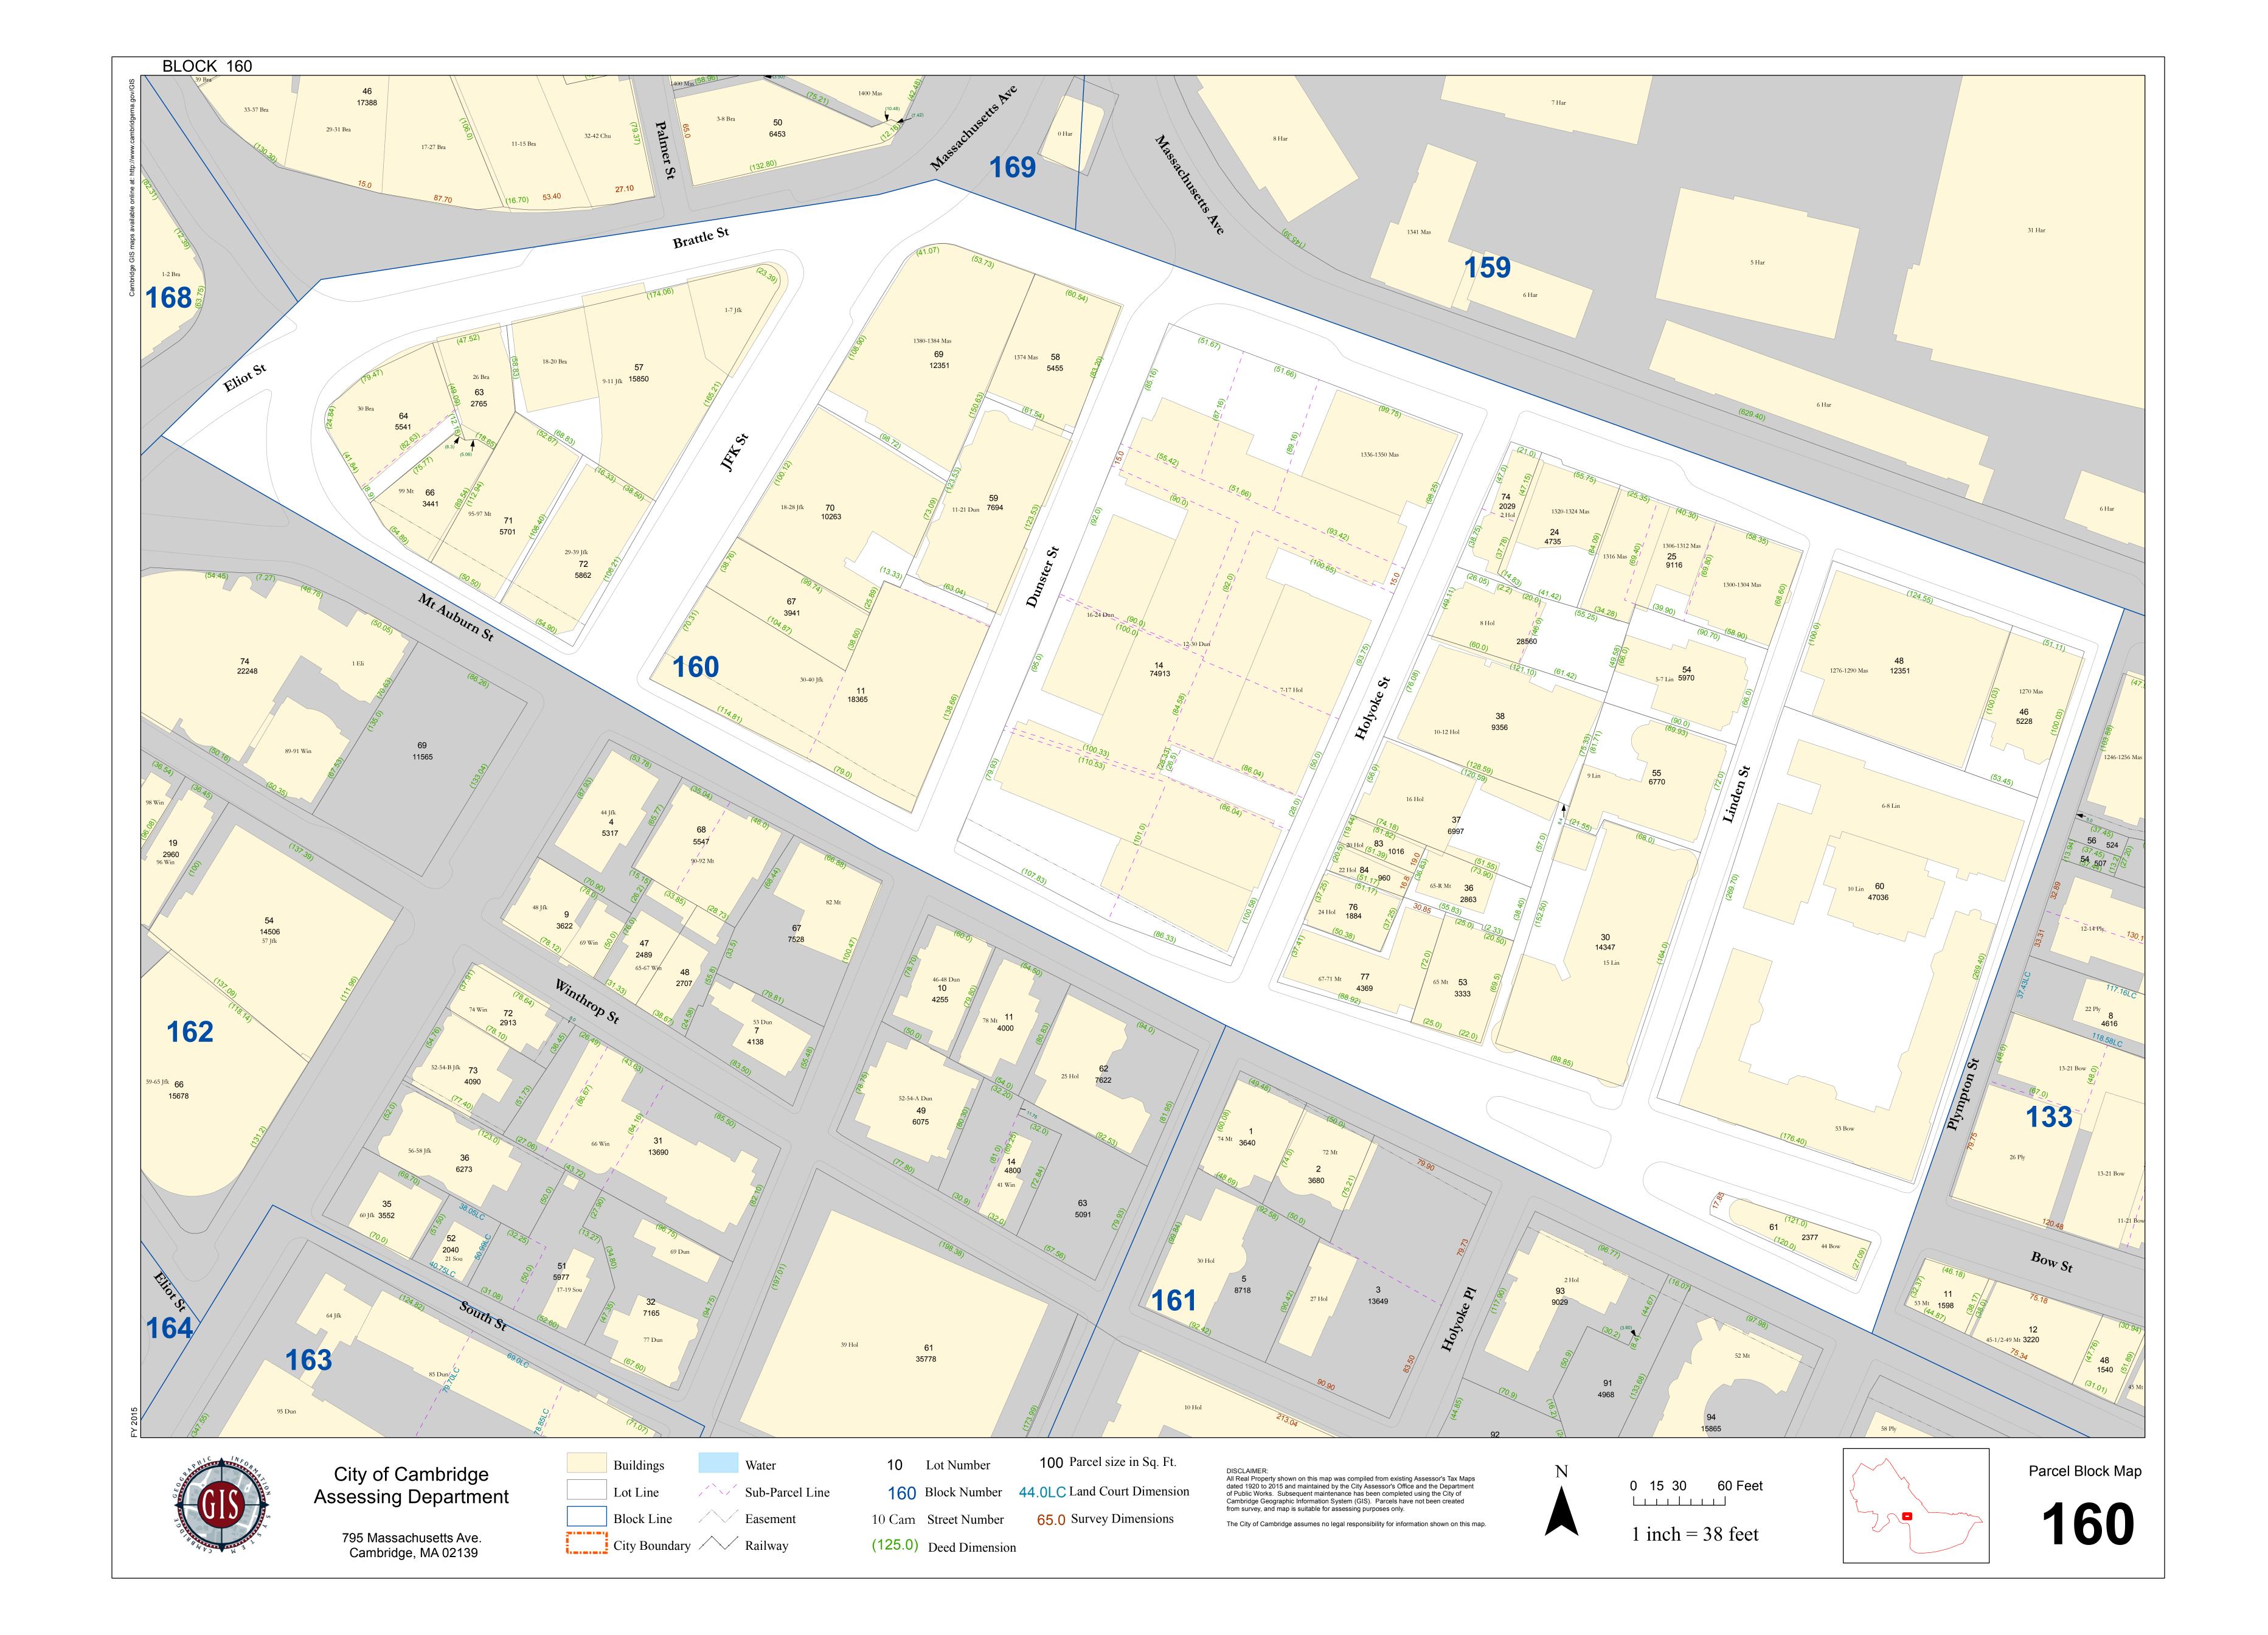

### **DIMENSIONAL INFORMATION**

| APPLICANT: Whole                        | Heart Provis   | ions PRI                 | ESENT USE/OCCUPANO   | CY :                                   |            |
|-----------------------------------------|----------------|--------------------------|----------------------|----------------------------------------|------------|
| LOCATION: 1350                          | Massachusetts  | Ave Cambridge, M         | A 02138 ZONE         | : Business B Zon                       | e          |
| PHONE :                                 |                | REQUESTED USE/OCCUPANCY: |                      |                                        |            |
|                                         |                | EXISTING<br>CONDITIONS   | REQUESTED CONDITIONS | ORDINANCE<br>REQUIREMENTS <sup>1</sup> |            |
| TOTAL GROSS FLOOR                       | AREA:          | 326,470                  | no_change            | 299,455                                | (max.)     |
| LOT AREA:                               |                | 74,863.7±                | no change            | none                                   | (min.)     |
| RATIO OF GROSS FLOOR AREA TO LOT AREA:2 |                | 4.36                     | no change            | 4.0                                    | (max.)     |
| LOT AREA FOR EACH                       | DWELLING UNIT: | not applicable           | not applicable       | not applicable                         | (min.)     |
| SIZE OF LOT:                            | WIDTH          | 200'+ along Mass         | no change            | none                                   | (min.)     |
|                                         | DEPTH          | 380'+ along              | no change            | none                                   | •          |
| SETBACKS IN FEET:                       | FRONT          | not applicable           | not applicable       | none -                                 | (min.)     |
|                                         | REAR           | not applicable           | not applicable       | none                                   | (min.)     |
|                                         | LEFT SIDE      | not applicable           | not applicable       | none                                   | (min.)     |
|                                         | RIGHT SIDE     | not applicable           | not applicable       | none                                   | (min.)     |
| SIZE OF BLDG.:                          | HEIGHT         | 112'-1"                  | no change            | 60', 80' with                          | (max.)     |
|                                         | LENGTH         | Holyoke: 365.5'          | no change            | none                                   | ,          |
| •                                       | WIDTH          | Mass Ave: 185.5'         | no change            | none                                   |            |
| RATIO OF USABLE OF                      | PEN SPACE      | not applicable           | not applicable       | none                                   | (min.)     |
| NO. OF DWELLING UNITS:                  |                | 0 .                      | 0                    | none                                   | (max.)     |
| NO. OF PARKING SPACES:                  |                | 113                      | no change            | 0                                      | (min./max) |
| NO. OF LOADING ARE                      | EAS:           | 0                        | 0                    | 0                                      | (min.)     |
| DISTANCE TO NEAREST BLDG.               |                | not applicable           | not applicable       | not applicable                         | (min.)     |

Are - Whole Heart for. 6 Church St 26 Church St 47 Palmer St 10 Church St 169-81 1436 Massachusetts Ave 169-100 169-99 9 Harvard Yard 1432 Massachusetts Ave 1430 Massachusetts Ave 3 Harvard Yard 1420 Massachusetts Ave 169-102 1414 Massachusetts Ave 169-42 159-1 169-93 1400 Massachusetts Ave 8 Harvard Yard 1 Harvard Sq 7 Harvard Yard 0 Harvard Sq 159-2 169-50 169-98 8 Brattle St Brattle Square Brattle St 5 Harvard Yard Harvard Square 0 Brattle St 1 JFK St 6 JFK St usetts Ave 1401 Massa 1380 Massachusetts Ave 1341 Massachusetts Ave 5 JFK St<sub>7</sub> JFK St 1374 Massachusetts Av 14 JFK St<sub>160-69</sub> 160-58 160-57 g JFK St 6 Harvard Yard Massachusetts Ave 18 JFK St Holyoke Center North 11 JFK St. ら 22 JFK St Dunster St 13 Dunster St 1358 Massachusetts Ave 1356 Massachusetts Aye 2 Holyoke St 24 JFK St 28 JFK St 15 Dunster St 160-70 12 Dunster St 1316 Massachusetts Ave 160-72 160-24 17 Dunster St 1306 Massachusetts Ave 33 JFK St 35 JFK St 34 JFK St 20 Dunster St Dunster St 5 160-25 8 Holyoke St 36 JFK St 7 Holyoke St 160-85 160-67 1288 Massachusetts Ave 38 JFK St 9 Holyake St 26 Dunster St160-14 40 JFK St 160-48 11 Holyoke St 160-54 7/Linden St 5 Linden St 15 Holyoke St 160-38 83 Mt Auburn St160-11 35 Dunster St 33 Dunster St 92 Mt Auburn St 84 Mt Auburn St Holyoke St 6 Linden St 16 Holyoke St 160-55 8 Linden St 90 Mt Auburn St 162-4 20 Holyake St160-37 9 Linden St 75 Mt Auburn St 22 Holyoke St160-83 162-68 82/Mt Auburn St Holyoke Center South 65-R Mt Auburn St 160-84 160-36 24 Holyoke St<sub>160-76</sub> 10 Linden S 45 Dunster St 162-67 162-47 160-30 160-60 Mt Auburn St 162-48 160-77 160-53 162-10 15 Linden St 0 67 Winthrop St 67 Mt Auburn/St 52 Dunster St 162-11 76-A Mt Aug 65 Mt Auburn St 162-7 Mt Auburn St Winthrop St 63 Mt Auburn St 54 Dunster St 162-62 31 Holyoke St 72 Mt Auburn St 54-A Dunster St 53 Bow St 25 Holyoke \$t161-1 162-14 Bow St 162-31 161-2 41 Winthrop \$1162-63 57 Mt Auburn St 44 Bow St 160-61 30 Holyoke St 69 Dunster St 161-5 161-3 133-1 162-32 161-93 52 Mt Auburn St 27 Holyoke PI 77 Dunster St 2 Holyoke PI Holyoke Pl S 162-61 39 Holyoke St 161-91 161-94 10 Holyoke RI 161-92 South St 161-76 161-85 161-58