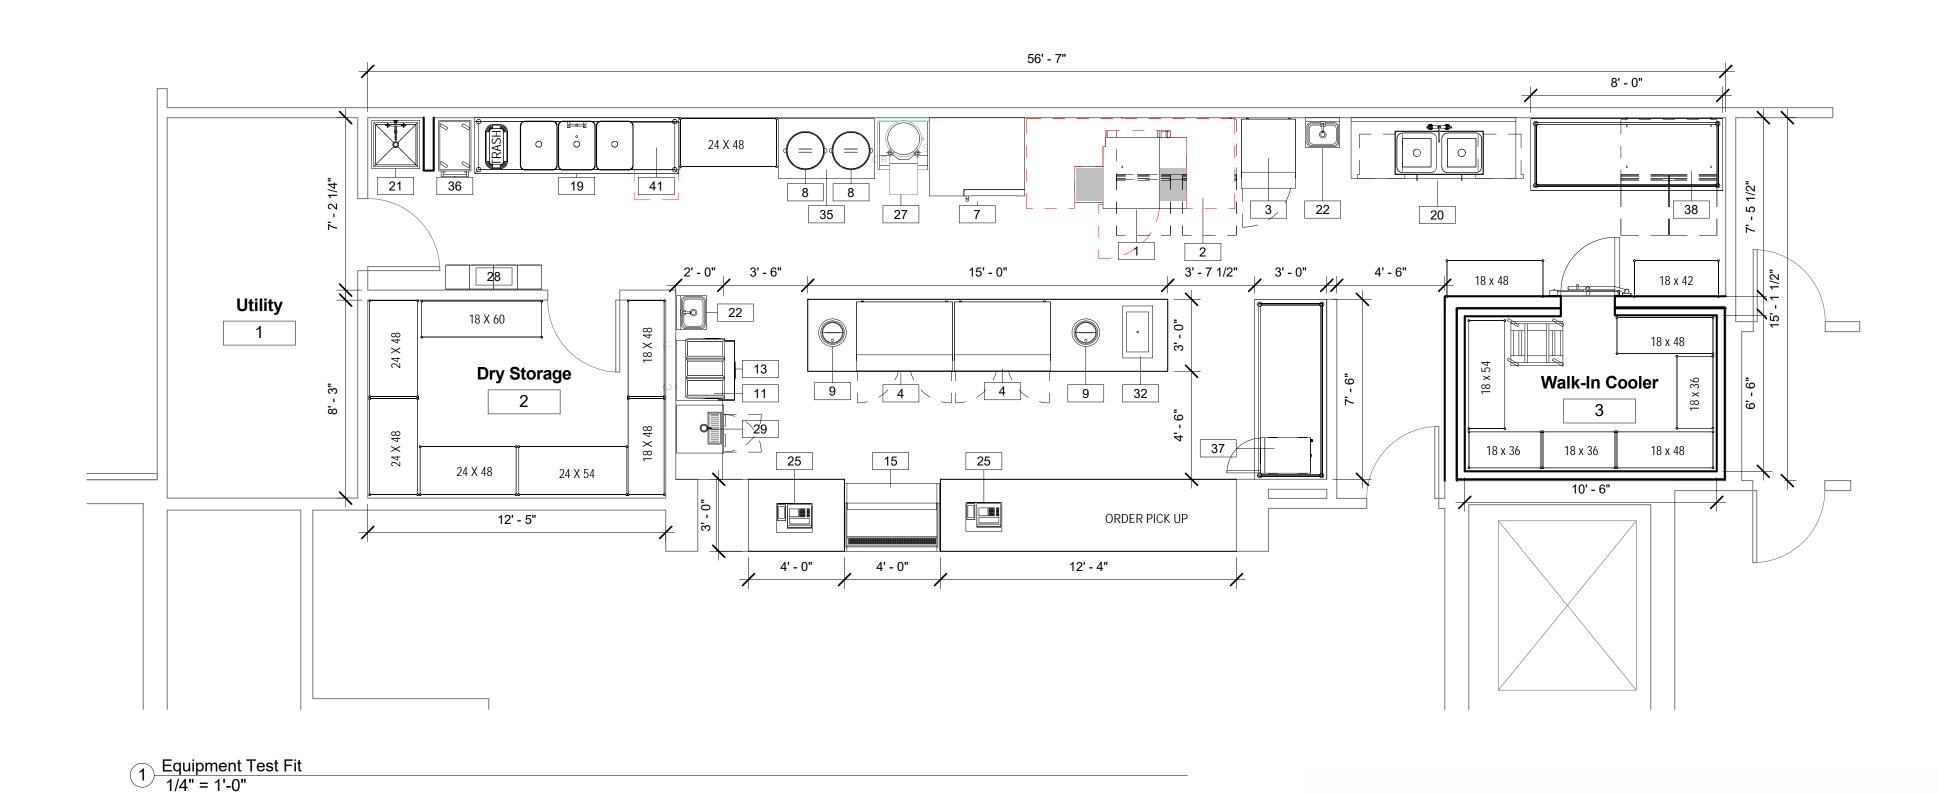

The proposed use Whole Heart Provisions a 1067 square foot fast order food establishment, is one permitted and allowed by Special Permit under CZO 4.35.0 in a Business B zoning district. Located along the Smith Campus Center's interior arcade, Whole Heart Provisions will offer an assortment of 100% plant based healthy, and delicious dishes comprised of veggie and grain bowlas well as snacks such as seared avocados and street corn for lunch and dinner. This food venue will be located in the Smith Campus Center which will offer abundant indoor and outdoor seating that is available to the publicinc luding the patrons of Whole Heart Provisions.