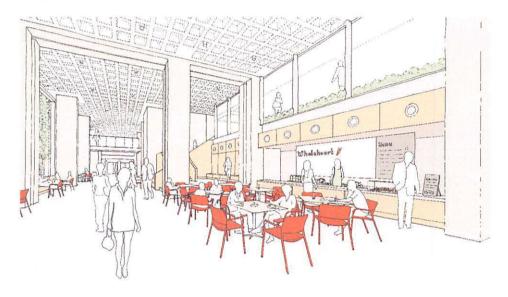

Whole Heart Provisions will be located in a building that is being transformed to engage the vibrancy of Harvard Square and meet the needs of Harvard affiliates visitors, and the Cambridge community in a way that will be of tremendous public benefit. Overall the building will have improved and expanded seating areas food venues, and visitor services that are welcoming to all. Forbes Plaza along Massachusetts Avenue is being redesigned to include comfortable seatinghess tables, and new plantings that are inviting and allow for flexible outdoor usage for performances. The new transparent Welcome Area pavilion includes seating areas on the first and second floors with views of Harvard Square and Forbes Plaza for full-year enjoyment. The redesigned Mount Auburn Plaza calls for a lush grove of trees to create a more contemplative plaza with seatingchess tables, and more legible and improved site circulation. Dunster Street will offer outdoor dining with a second floor roof garden overlooking the street for a unique Harvard Square experience that can be enjoyed by the public. The Holyoke Street Pavilion will house a food venue and event spacewhich will create an active street front. Base building services and amenities will be enhanced including information and ticketing on events and activities at Harvard University, and bike parking. The number of public restrooms will increase and will be relocated to a more convenient location. The sustainable design approach includes green roofs and green waplentiful natural lightainwater collection and reuse a high per form ance glass facade that maximizes energy efficiency, an interior garden within the arcade, and healthy building materials. All visitors to the building, including the customers of Whole Heart Provisions will enjoy these amenities.