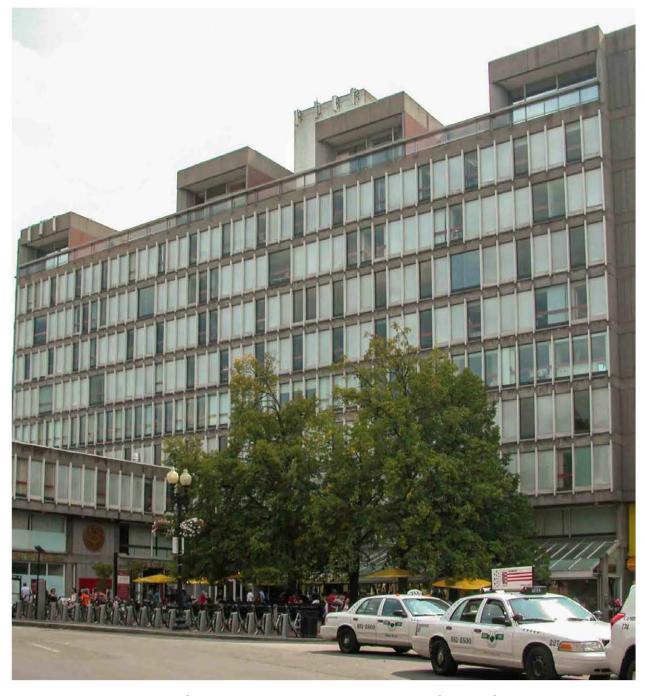

The proposed use Whole Heart Provisions a 1067 square foot fast order food establishment, is one permitted and allowed by Special Permit under CZO 4.35.0 in a Business B zoning district. Located along the Smith Campus Center's interior arcade, Whole Heart Provisions will offer an assortment of 100% plant based healthy, and delicious dishes comprised of veggie and grain bowlas well as snacks such as seared avocados and street corn for lunch and dinner. This food venue will be located in the Smith Campus Center which will offer abundant indoor and outdoor seating that is available to the publicinc luding the patrons of Whole Heart Provisions.

### **DIMENSIONAL INFORMATION**

| APPLICANT: Whole                        | Heart Provis   | ions PRI                 | ESENT USE/OCCUPANO   | CY :                                   |            |
|-----------------------------------------|----------------|--------------------------|----------------------|----------------------------------------|------------|
| LOCATION: 1350                          | Massachusetts  | Ave Cambridge, M         | A 02138 ZONE         | : Business B Zon                       | e          |
| PHONE :                                 |                | REQUESTED USE/OCCUPANCY: |                      |                                        |            |
|                                         |                | EXISTING<br>CONDITIONS   | REQUESTED CONDITIONS | ORDINANCE<br>REQUIREMENTS <sup>1</sup> |            |
| TOTAL GROSS FLOOR                       | AREA:          | 326,470                  | no_change            | 299,455                                | (max.)     |
| LOT AREA:                               |                | 74,863.7±                | no change            | none                                   | (min.)     |
| RATIO OF GROSS FLOOR AREA TO LOT AREA:2 |                | 4.36                     | no change            | 4.0                                    | (max.)     |
| LOT AREA FOR EACH                       | DWELLING UNIT: | not applicable           | not applicable       | not applicable                         | (min.)     |
| SIZE OF LOT:                            | WIDTH          | 200'+ along Mass         | no change            | none                                   | (min.)     |
|                                         | DEPTH          | 380'+ along              | no change            | none                                   | •          |
| SETBACKS IN FEET:                       | FRONT          | not applicable           | not applicable       | none -                                 | (min.)     |
|                                         | REAR           | not applicable           | not applicable       | none                                   | (min.)     |
|                                         | LEFT SIDE      | not applicable           | not applicable       | none                                   | (min.)     |
|                                         | RIGHT SIDE     | not applicable           | not applicable       | none                                   | (min.)     |
| SIZE OF BLDG.:                          | HEIGHT         | 112'-1"                  | no change            | 60', 80' with                          | (max.)     |
|                                         | LENGTH         | Holyoke: 365.5'          | no change            | none                                   | ,          |
| •                                       | WIDTH          | Mass Ave: 185.5'         | no change            | none                                   |            |
| RATIO OF USABLE OF                      | PEN SPACE      | not applicable           | not applicable       | none                                   | (min.)     |
| NO. OF DWELLING UNITS:                  |                | 0 .                      | 0                    | none                                   | (max.)     |
| NO. OF PARKING SPACES:                  |                | 113                      | no change            | 0                                      | (min./max) |
| NO. OF LOADING ARE                      | EAS:           | 0                        | 0                    | 0                                      | (min.)     |
| DISTANCE TO NEAREST BLDG.               |                | not applicable           | not applicable       | not applicable                         | (min.)     |