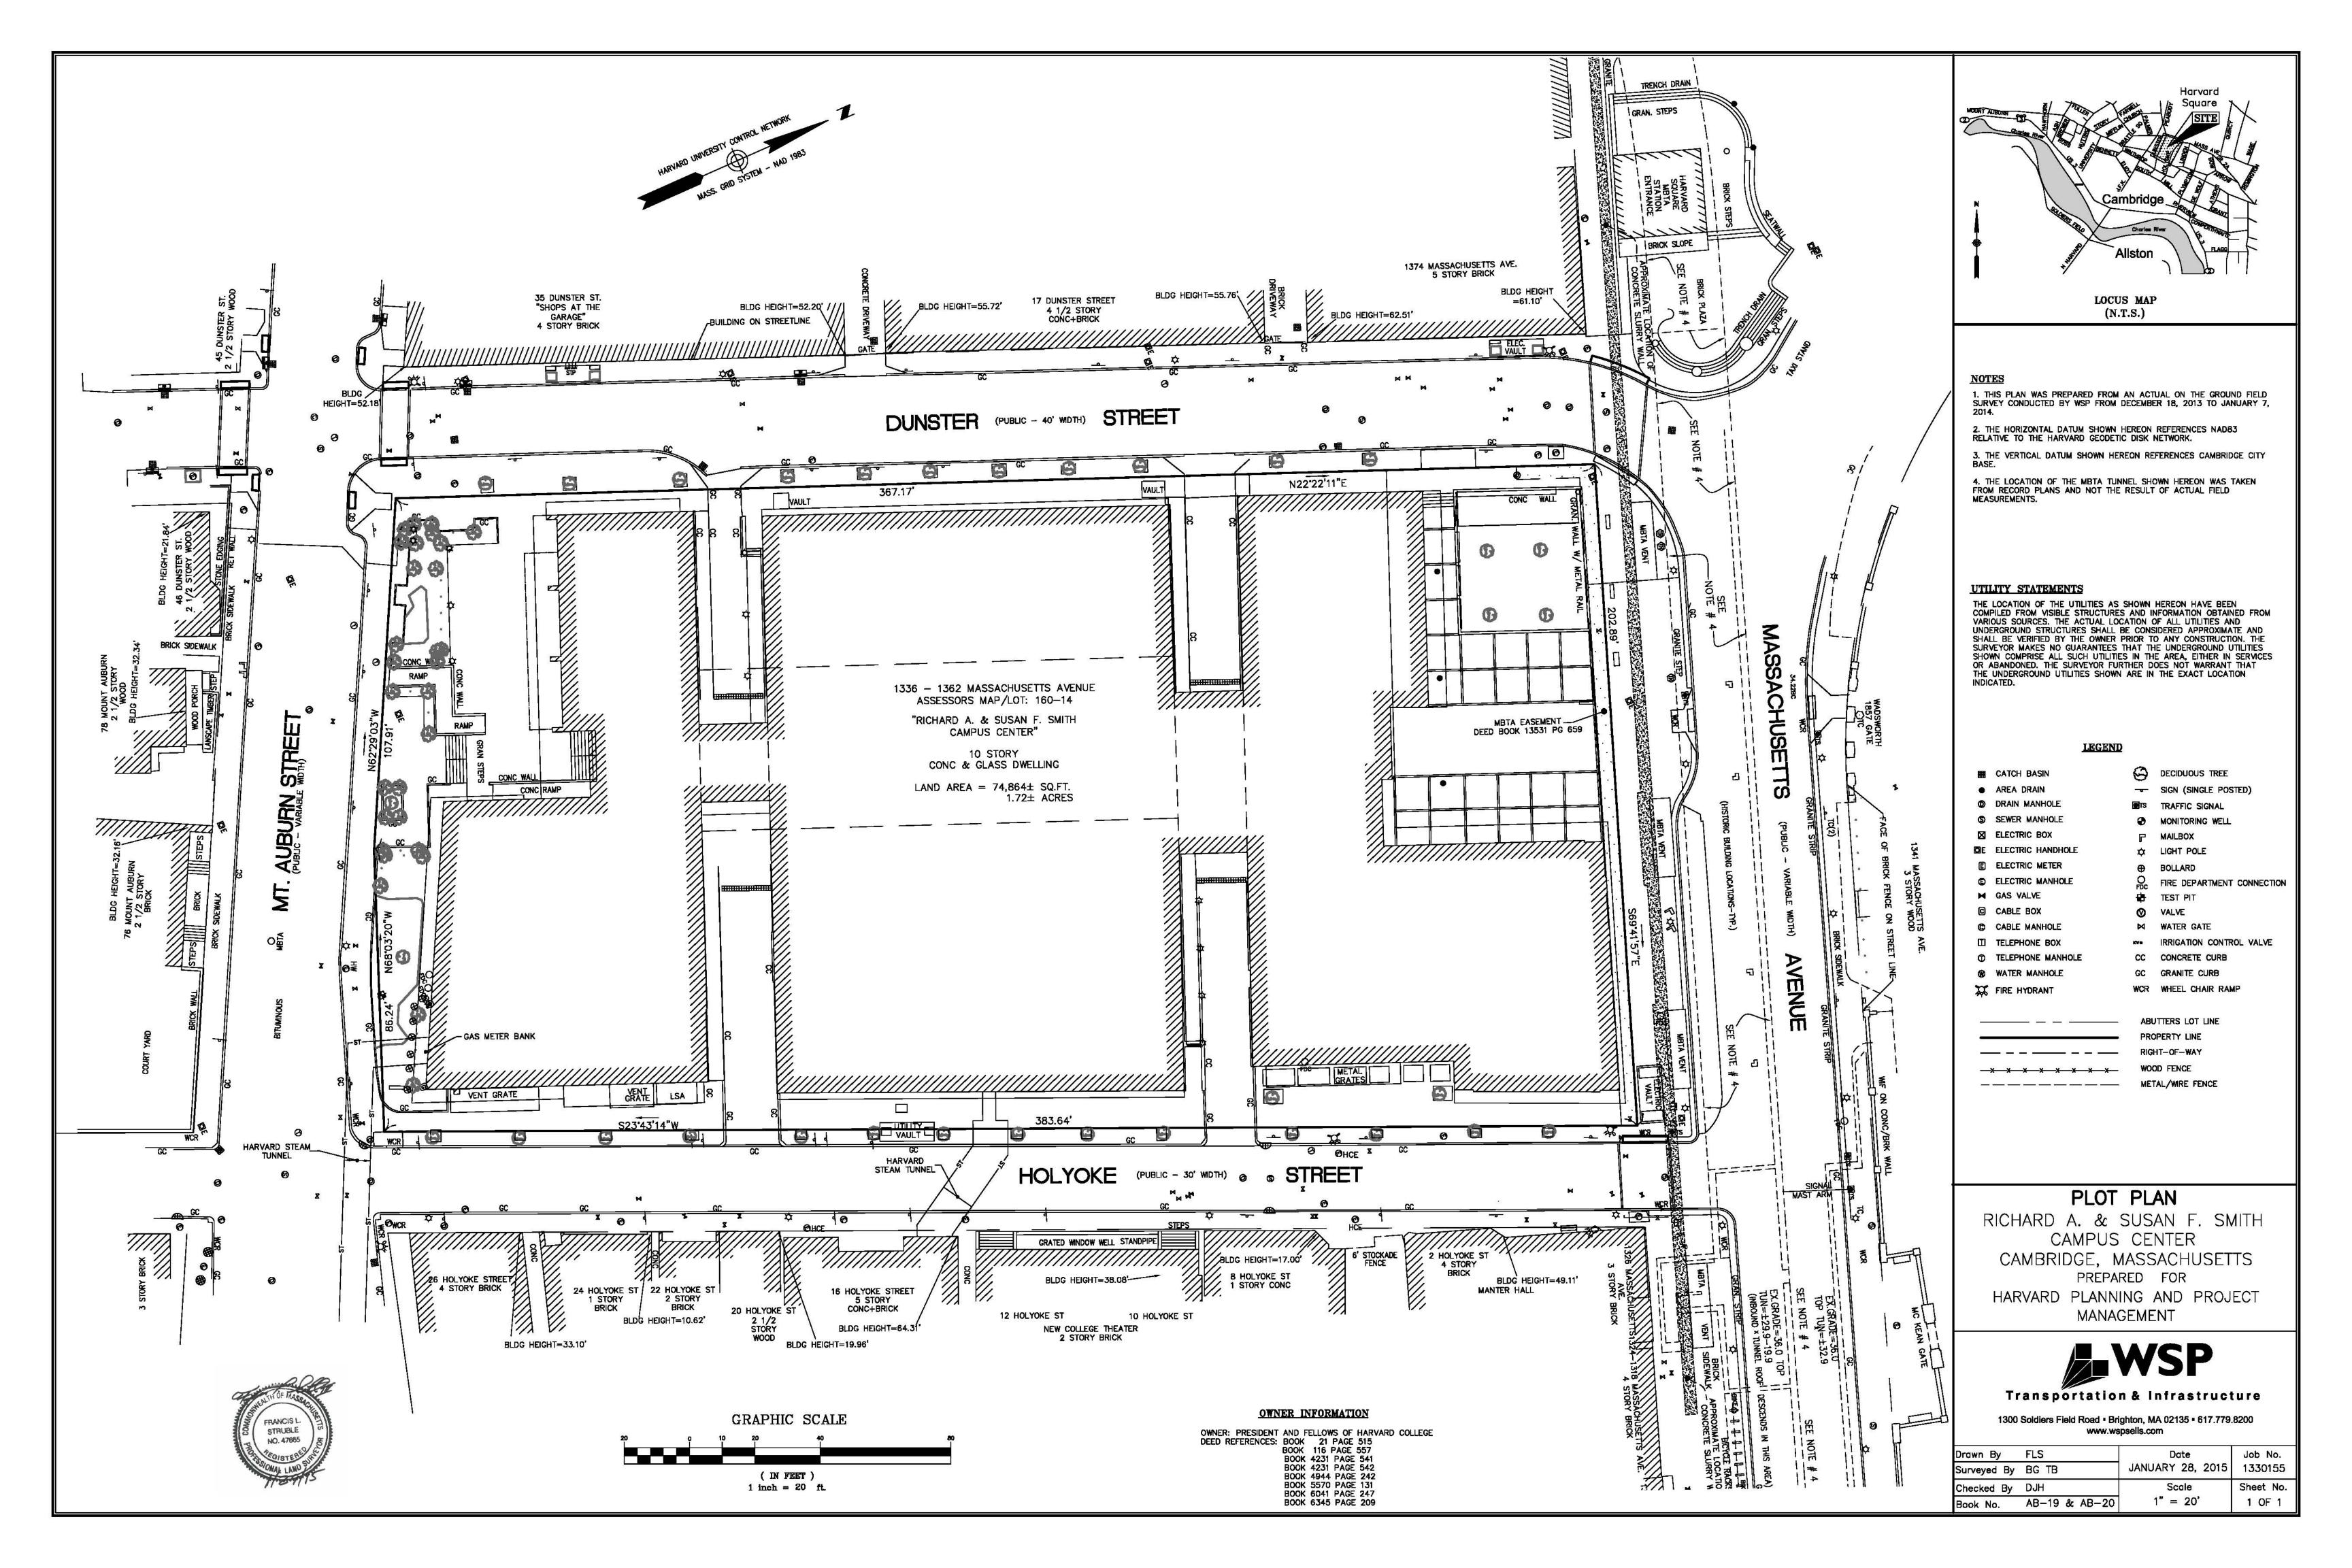

### **DIMENSIONAL INFORMATION**

| APPLICANT: Whole                        | Heart Provis   | ions PRI                 | ESENT USE/OCCUPANO   | CY :                                   |            |
|-----------------------------------------|----------------|--------------------------|----------------------|----------------------------------------|------------|
| LOCATION: 1350                          | Massachusetts  | Ave Cambridge, M         | A 02138 ZONE         | : Business B Zon                       | e          |
| PHONE :                                 |                | REQUESTED USE/OCCUPANCY: |                      |                                        |            |
|                                         |                | EXISTING<br>CONDITIONS   | REQUESTED CONDITIONS | ORDINANCE<br>REQUIREMENTS <sup>1</sup> |            |
| TOTAL GROSS FLOOR                       | AREA:          | 326,470                  | no_change            | 299,455                                | (max.)     |
| LOT AREA:                               |                | 74,863.7±                | no change            | none                                   | (min.)     |
| RATIO OF GROSS FLOOR AREA TO LOT AREA:2 |                | 4.36                     | no change            | 4.0                                    | (max.)     |
| LOT AREA FOR EACH                       | DWELLING UNIT: | not applicable           | not applicable       | not applicable                         | (min.)     |
| SIZE OF LOT:                            | WIDTH          | 200'+ along Mass         | no change            | none                                   | (min.)     |
|                                         | DEPTH          | 380'+ along              | no change            | none                                   | •          |
| SETBACKS IN FEET:                       | FRONT          | not applicable           | not applicable       | none -                                 | (min.)     |
|                                         | REAR           | not applicable           | not applicable       | none                                   | (min.)     |
|                                         | LEFT SIDE      | not applicable           | not applicable       | none                                   | (min.)     |
|                                         | RIGHT SIDE     | not applicable           | not applicable       | none                                   | (min.)     |
| SIZE OF BLDG.:                          | HEIGHT         | 112'-1"                  | no change            | 60', 80' with                          | (max.)     |
|                                         | LENGTH         | Holyoke: 365.5'          | no change            | none                                   | ,          |
| •                                       | WIDTH          | Mass Ave: 185.5'         | no change            | none                                   |            |
| RATIO OF USABLE OF                      | PEN SPACE      | not applicable           | not applicable       | none                                   | (min.)     |
| NO. OF DWELLING UNITS:                  |                | 0 .                      | 0                    | none                                   | (max.)     |
| NO. OF PARKING SPACES:                  |                | 113                      | no change            | 0                                      | (min./max) |
| NO. OF LOADING ARE                      | EAS:           | 0                        | 0                    | 0                                      | (min.)     |
| DISTANCE TO NEAREST BLDG.               |                | not applicable           | not applicable       | not applicable                         | (min.)     |

### <u> not applicable</u>

ON SAME LOT:

- 1. SEE CAMBRIDGE ZONING ORDINANCE ARTICLE 5.000, S ECTION 5.30 (DISTRICT OF DIMENSIONAL REGULATIONS).
- 2. TOTAL GROSS FLOOR AREA (INCLUDING BASEMENT 7'-0" IN HEIGHT AND ATTIC AREAS GREATER THAN 5') DIVIDED BY LOT AREA.
- 3. OPEN SPACE SHALL NOT INCLUDE PARKING AREAS, WALKWAYS OR DRIVEWAYS AND SHALL HAVE A MINIMUM DIMENSION OF 15'.