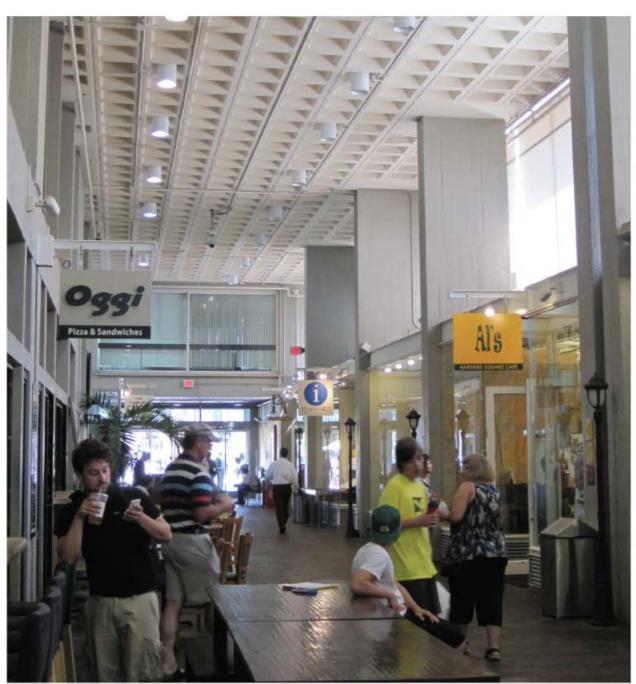

The proposed use Whole Heart Provisions a 1067 square foot fast order food establishment, is one permitted and allowed by Special Permit under CZO 4.35.0 in a Business B zoning district. Located along the Smith Campus Center's interior arcade, Whole Heart Provisions will offer an assortment of 100% plant based healthy, and delicious dishes comprised of veggie and grain bowlas well as snacks such as seared avocados and street corn for lunch and dinner. This food venue will be located in the Smith Campus Center which will offer abundant indoor and outdoor seating that is available to the publicinc luding the patrons of Whole Heart Provisions.

The proposed use Who le Heart Provisions will not create a detriment to the public in terms of traffic impacts as it will serve the same population - Harvard affiliates, Harvard Square and Cambridge residents, workers, and visitors - that have long been served by food establishments in this building which is in a location that is highly pedestrian oriented and transit accessible. This will result in no increase in traffic. The building is located in the heart of Harvard Square and directly adjacent to the MBTA subway and bus station, a Hubway station and the site will be equipped with ample bike parking. Whole Heart Provisions will be located in the building's interior along the pedestrian arcade of the Smith Campus Center and will have no direct frontage along the building perimeter. The customers are expected to be walk-ins from the Smith Campus Center and other neighboring buildings as well as those visiting Harvard Square.