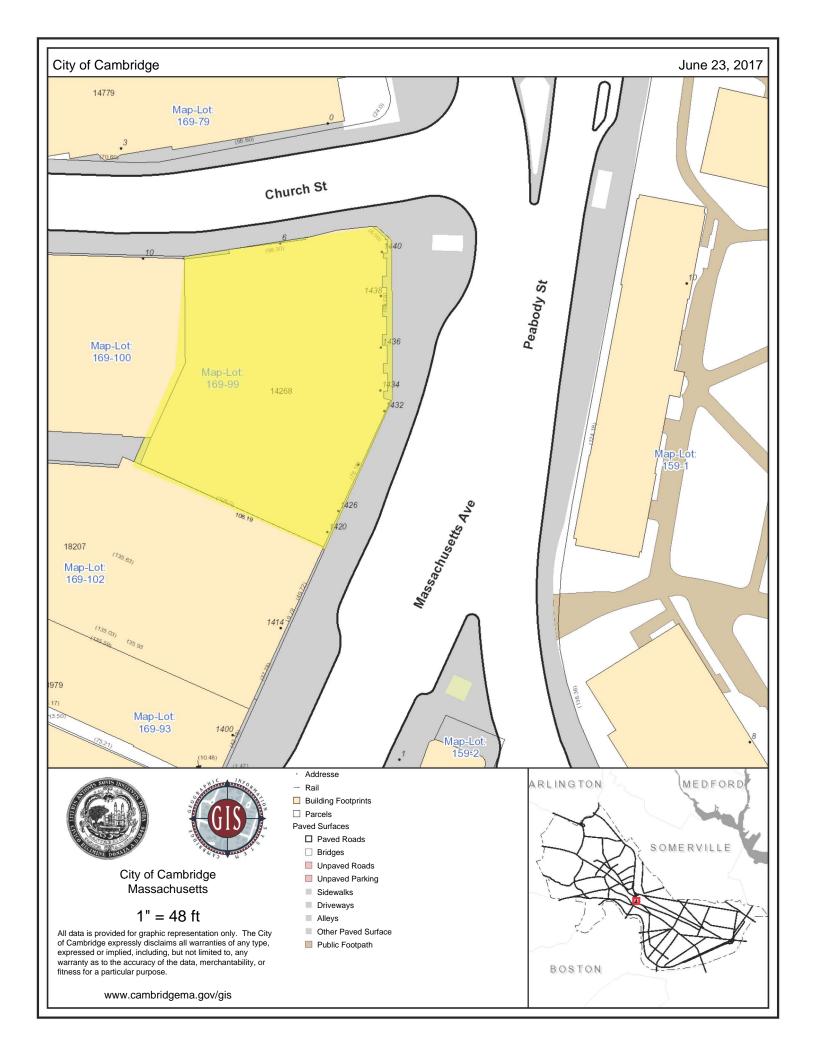

Granting the Special Permit requested for 1430 Massachusetts Ave Cambridge, MA (location) would not be a detriment to the public interest because:

- A) Requirements of the Ordinance can or will be met for the following reasons:
  - The use of the premises as a location for selling Hawaiian style seafood meets the cretieria of Article 11.31 in that the business will attract walk-in trade from nearby students, visitors and residents.
- B) Traffic generated or patterns of access or egress would not cause congestion hazard, or substantial change in established neighborhood character for the following reasons:
  - A Fast Order Food establishment has operated at this location for two years without impacting the existing traffic patterns.
- C) The continued operation of or the development of adjacent uses as permitted in the Zoning Ordinance would not be adversely affected by the nature of the proposed use for the following reasons:
  - The surrounding uses will not be adversely affected by the operation of this use since it will attract patrons that will also be drawn to their businesses.
- Nuisance or hazard would not be created to the detriment of the health, safety and/or welfare of the occupant of the proposed use or the citizens of the City for the following reasons:
  - The petitioner will operate its premises in complete compliance with all health, safety and sanitary code requirements.
- E) For other reasons, the proposed use would not impair the integrity of the district or adjoining district or otherwise derogate from the intent or purpose of this ordinance for the following reasons:

#### **DIMENSIONAL INFORMATION**

PRESENT USE/OCCUPANCY:

no change

no change

no change

no change

N/A

no change

NO. OF LOADING AREAS:

DISTANCE TO NEAREST BLDG.

HEIGHT

LENGTH

WIDTH

**LOCATION:** 1430 Massachusetts Ave Cambridge, MA ZONE: Business B/Harvard Square O **PHONE: REQUESTED USE/OCCUPANCY:** fast order food **EXISTING** REQUESTED **ORDINANCE CONDITIONS REQUIREMENTS CONDITIONS** 37,070 sf no change 57,072 sf TOTAL GROSS FLOOR AREA: (max.) 14,268 sf no change none LOT AREA: (min.) 2.6 no change 4.0 RATIO OF GROSS FLOOR AREA (max.) TO LOT AREA: N/A N/A N/A LOT AREA FOR EACH DWELLING UNIT: (min.) 97' no change none SIZE OF LOT: WIDTH (min.) 105' no change N/A DEPTH 0 0 no change SETBACKS IN FEET: FRONT (min.) REAR 0 no change 0 (min.) 0 no change 0 LEFT SIDE (min.) 0 no change 0 RIGHT SIDE (min.)