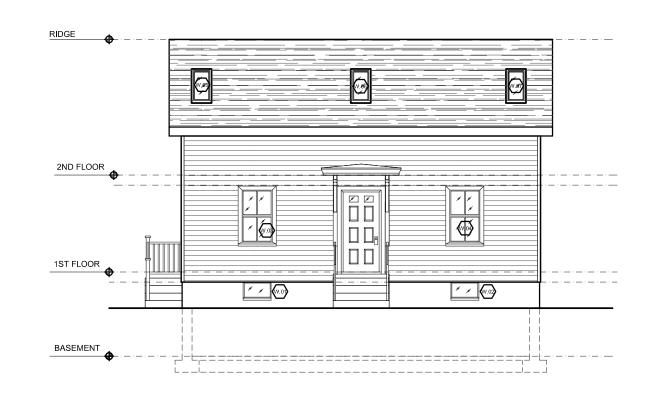

OOR SCALE:  $\frac{1}{8}$ " = 1'-0"



 $7 \frac{\text{BACK HOUSE: SECOND FLOOR}}{\text{SCALE: } \frac{1}{8}" = 1'-0"}$ 



BACK HOUSE: ROOF PLAN SCALE:  $\frac{1}{8}$ " = 1'-0"

PROJECT NAME: 146-148 Pearl

PROJECT ADDRESS: 146-148 Pearl Street Cambridge, MA

146-148 Pearl St, LLC



ARCHITECT:

**ELLSWORTH** ASSOCIATES, Inc.

267 NORFOLK STREET CAMBRIDGE, MA 02139 PH. 617-492-0709 FAX. 617-714-5900

CONSULTANTS:

COPYRIGHT 2014
THESE DRAWINGS ARE NOW AND
DO REMAIN THE SOLE PROPERTY OF ELLSWORTH ASSOCIATES INC. USE OF THESE PLANS OR ANY FORM OF REPRODUCTION OF THIS DESIGN IN WHOLE OR IN PART WITHOUT EXPRESS WRITTEN CONSENT IS PROHIBITED.



10/12/2016 DRAWN BY: D.W. CHECKED BY: C.E. 1/8" = 1'-0"

REVISIONS:

**Existing Conditions** 

EX1.1

# EXISTING CONDITIONS (PERMITTED): FRONT HOUSE



FRONT HOUSE: NORTH ELEVATION

SCALE:  $\frac{1}{8}$ " = 1'-0"



2 FRONT HOUSE: WEST ELEVATION SCALE:  $\frac{1}{8}$ " = 1'-0"



FRONT HOUSE: SOUTH ELEVATION

SCALE:  $\frac{1}{8}$ " = 1'-0"



FRONT HOUSE: EAST ELEVATION

SCALE:  $\frac{1}{8}$ " = 1'-0"

# EXISTING CONDITIONS (PERMITTED): BACK HOUSE



 $5 \frac{\text{BACK HOUSE: NORTH ELEVATION}}{\text{SCALE: } \frac{1}{8}" = 1'-0"}$ 



6 BACK HOUSE: WEST ELEVATION SCALE:  $\frac{1}{8}$ " = 1'-0"



7 BACK HOUSE: SOUTH ELEVATION SCALE:  $\frac{1}{8}$ " = 1'-0"



BACK HOUSE: ROOF PLAN

SCALE:  $\frac{1}{8}$ " = 1'-0"

PROJECT NAME: 146-148 Pearl

PROJECT ADDRESS:
146-148 Pearl Street
Cambridge, MA

CLIENT: 146-148 Pearl St, LLC



ARCHITECT:

# ELLSWORTH ASSOCIATES, Inc.

267 NORFOLK STREET CAMBRIDGE, MA 02139 PH. 617-492-0709 FAX. 6