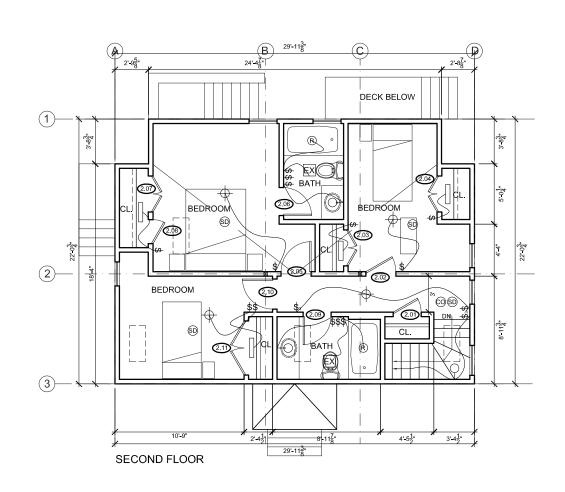

0.5984      |

PROJECT NAME: 146-148 Pearl

PROJECT ADDRESS:

146- 148 Pearl St.

CLIENT:
146-148 Pearl St, LLC

Cambridge, MA



ARCHITECT:

ELLSWORTH ASSOCIATES, Inc.

267 NORFOLK STREET CAMBRIDGE, MA 02139 PH: 617-492-0709

FAX: 617-714-5900

CONSULTANTS:

COPYRIGHT 2016:
THESE DRAWINGS ARE NOW AND DO REMAIN THE SOLE PROPERTY OF ELLSWORTH ASSOCIATES INC. USE OF THESE PLANS OR ANY FORM OF REPRODUCTION OF THIS DESIGN IN WHOLE OR IN PART WITHOUT EXPRESS WRITTEN CONSENT IS PROHIBITED.

REGISTRATION:



DATE: 10.11.2016

DRAWN BY: Dawid Wieszczek

CHECKED BY: Campbell Ellsworth

SCALE: 1/8" = 1'-0"

FILE: Pearl Street

REVISIONS:

No. Description

2 3 4 5

G.F.A ANALYSIS

Z1.2

# EXISTING CONDITIONS (PERMITTED): FRONT HOUSE







2 FRONT HOUSE: FIRST FLOOR SCALE:  $\frac{1}{8}$ " = 1'-0"





FRONT HOUSE: ROOF PLAN SCALE:  $\frac{1}{8}$ " = 1'-0"

# EXISTING CONDITIONS (PERMITTED): BACK HOUSE







6 BACK HOUSE: FIRST FLOOR SCALE:  $\frac{1}{8}$ " = 1'-0"



 $7 \frac{\text{BACK HOUSE: SECOND FLOOR}}{\text{SCALE: } \frac{1}{8}" = 1'-0"}$ 



BACK HOUSE: ROOF PLAN SCALE:  $\frac{1}{8}$ " = 1'-0"

PROJECT NAME: 146-148 Pearl

PROJECT ADDRESS: 146-148 Pearl Street Cambridge, MA

146-148 Pearl St, LLC



ARCHITECT:

**ELLSWORTH** ASSOCIATES, Inc.

267 NORFOLK STREET CAMBRIDGE, MA 02139 PH. 617-492-0709 FAX. 617-714-5900

CONSULTANTS:

COPYRIGHT 2014
THESE DRAWINGS ARE NOW AND
DO REMAIN THE SOLE PROPERTY OF ELLSWORTH ASSOCIATES INC. USE OF THESE PLANS OR ANY FORM OF REPRODUCTION OF THIS DESIGN IN WHOLE OR IN PART WITHOUT EXPRESS WRITTEN CONSENT IS PROHIBITED.



10/12/2016 DRAW