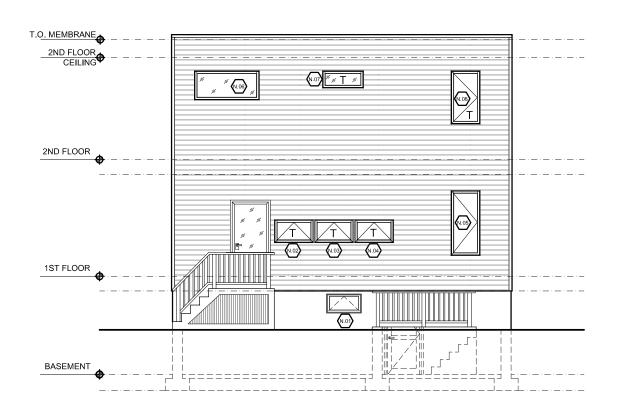

F THESE PLANS OR ANY FORM OF REPRODUCTION OF THIS DESIGN IN WHOLE OR IN PART WITHOUT EXPRESS WRITTEN CONSENT IS PROHIBITED.



10/12/2016 DRAWN BY: D.W. CHECKED BY: C.E. 1/8" = 1'-0"

REVISIONS:

**Existing Conditions** 

EX1.1

# EXISTING CONDITIONS (PERMITTED): FRONT HOUSE



FRONT HOUSE: NORTH ELEVATION

SCALE:  $\frac{1}{8}$ " = 1'-0"



2 FRONT HOUSE: WEST ELEVATION SCALE:  $\frac{1}{8}$ " = 1'-0"



FRONT HOUSE: SOUTH ELEVATION

SCALE:  $\frac{1}{8}$ " = 1'-0"



FRONT HOUSE: EAST ELEVATION

SCALE:  $\frac{1}{8}$ " = 1'-0"

# EXISTING CONDITIONS (PERMITTED): BACK HOUSE



 $5 \frac{\text{BACK HOUSE: NORTH ELEVATION}}{\text{SCALE: } \frac{1}{8}" = 1'-0"}$ 



6 BACK HOUSE: WEST ELEVATION SCALE:  $\frac{1}{8}$ " = 1'-0"



7 BACK HOUSE: SOUTH ELEVATION SCALE:  $\frac{1}{8}$ " = 1'-0"



BACK HOUSE: ROOF PLAN

SCALE:  $\frac{1}{8}$ " = 1'-0"

PROJECT NAME: 146-148 Pearl

PROJECT ADDRESS:
146-148 Pearl Street
Cambridge, MA

CLIENT: 146-148 Pearl St, LLC



ARCHITECT:

# ELLSWORTH ASSOCIATES, Inc.

267 NORFOLK STREET CAMBRIDGE, MA 02139 PH. 617-492-0709 FAX. 617-714-5900

CONSULTANTS:

COPYRIGHT 2014
THESE DRAWINGS ARE NOW AND
DO REMAIN THE SOLE PROPERTY
OF ELLSWORTH ASSOCIATES INC.
USE OF THESE PLANS OR ANY
FORM OF REPRODUCTION OF THIS
DESIGN IN WHOLE OR IN PART
WITHOUT EXPRESS WRITTEN
CONSENT IS PROHIBITED.

REGISTRATION:



10/12/2016

DRAWN BY: D.W.

CHECKED BY: C.E.

SCALE: 1/8" = 1'-0"

FILE: Pearl

DATE:

FILE: Pearl
REVISIONS:
No. Description
1
2
3

Existing Conditions
Elevations

EX3.1



34' - 5" DECK ABOVE

13' - 8"

**GUEST/SHOP AREA** 

\_STORAGE

6' - 4 1/2"