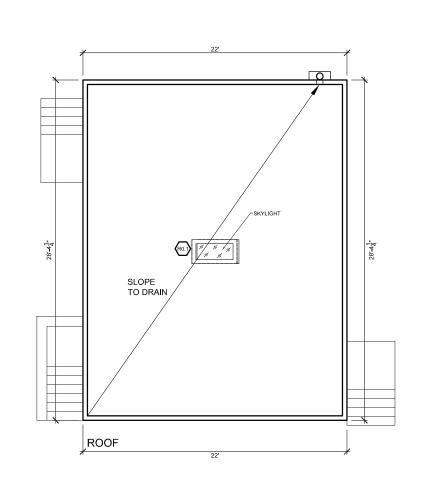

S:

COPYRIGHT 2016:
THESE DRAWINGS ARE NOW AND DO REMAIN THE SOLE PROPERTY OF ELLSWORTH ASSOCIATES INC. USE OF THESE PLANS OR ANY FORM OF REPRODUCTION OF THIS DESIGN IN WHOLE OR IN PART WITHOUT EXPRESS WRITTEN CONSENT IS PROHIBITED.

REGISTRATION:



DATE: 10.11.2016

DRAWN BY: Dawid Wieszczek

CHECKED BY: Campbell Ellsworth

SCALE: 1/8" = 1'-0"

FILE: Pearl Street

REVISIONS:

No. Description

2 3 4 5

G.F.A ANALYSIS

Z1.2

# EXISTING CONDITIONS (PERMITTED): FRONT HOUSE







2 FRONT HOUSE: FIRST FLOOR SCALE:  $\frac{1}{8}$ " = 1'-0"





FRONT HOUSE: ROOF PLAN SCALE:  $\frac{1}{8}$ " = 1'-0"

# EXISTING CONDITIONS (PERMITTED): BACK HOUSE







6 BACK HOUSE: FIRST FLOOR SCALE:  $\frac{1}{8}$ " = 1'-0"



 $7 \frac{\text{BACK HOUSE: SECOND FLOOR}}{\text{SCALE: } \frac{1}{8}" = 1'-0"}$ 



BACK HOUSE: ROOF PLAN SCALE:  $\frac{1}{8}$ " = 1'-0"

PROJECT NAME: 146-148 Pearl

PROJECT ADDRESS: 146-148 Pearl Street Cambridge, MA

146-148 Pearl St, LLC



ARCHITECT:

**ELLSWORTH** ASSOCIATES, Inc.

267 NORFOLK STREET CAMBRIDGE, MA 02139 PH. 617-492-0709 FAX. 617-714-5900

CONSULTANTS:

COPYRIGHT 2014
THESE DRAWINGS ARE NOW AND
DO REMAIN THE SOLE PROPERTY OF ELLSWORTH ASSOCIATES INC. USE OF THESE PLANS OR ANY FORM OF REPRODUCTION OF THIS DESIGN IN WHOLE OR IN PART WITHOUT EXPRESS WRITTEN CONSENT IS PROHIBITED.



10/12/2016 DRAWN BY: D.W. CHECKED BY: C.E. 1/8" = 1'-0"

REVISIONS:

**Existing Conditions** 

EX1.1

# EXISTING CONDITIONS (PERMITTED): FRONT HOUSE



FRONT HOUSE: NORTH ELEVATION

SCALE:  $\frac{1}{8}$ " = 1'-0"



2 FRONT HOUSE: WEST ELEVATION SCALE:  $\frac{1}{8}$ " =