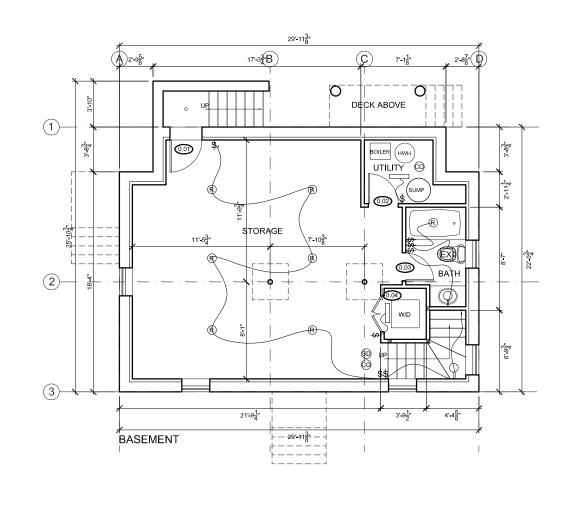

OTAL PROPOSED G.F.A    | 2,490       |
| TOTAL PROPOSED F.A.R.   | 0.5984      |

PROJECT NAME: 146-148 Pearl

PROJECT ADDRESS:

146- 148 Pearl St.

CLIENT:
146-148 Pearl St, LLC

Cambridge, MA



ARCHITECT:

ELLSWORTH ASSOCIATES, Inc.

267 NORFOLK STREET CAMBRIDGE, MA 02139 PH: 617-492-0709

FAX: 617-714-5900

CONSULTANTS:

COPYRIGHT 2016:
THESE DRAWINGS ARE NOW AND DO REMAIN THE SOLE PROPERTY OF ELLSWORTH ASSOCIATES INC. USE OF THESE PLANS OR ANY FORM OF REPRODUCTION OF THIS DESIGN IN WHOLE OR IN PART WITHOUT EXPRESS WRITTEN CONSENT IS PROHIBITED.

REGISTRATION:



DATE: 10.11.2016

DRAWN BY: Dawid Wieszczek

CHECKED BY: Campbell Ellsworth

SCALE: 1/8" = 1'-0"

FILE: Pearl Street

REVISIONS:

No. Description

2 3 4 5

G.F.A ANALYSIS

Z1.2

# EXISTING CONDITIONS (PERMITTED): FRONT HOUSE







2 FRONT HOUSE: FIRST FLOOR SCALE:  $\frac{1}{8}$ " = 1'-0"





FRONT HOUSE: ROOF PLAN SCALE:  $\frac{1}{8}$ " = 1'-0"

# EXISTING CONDITIONS (PERMITTED): BACK HOUSE







6 BACK HOUSE: FIRST FLOOR SCALE:  $\frac{1}{8}$ " = 1'-0"



 $7 \frac{\text{BACK HOUSE: SECOND FLOOR}}{\text{SCALE: } \frac{1}{8}" = 1'-0"}$ 



BACK HOUSE: ROOF PLAN SCALE:  $\frac{1}{8}$ " = 1'-0"

PROJECT NAME: 146-148 Pearl

PROJECT ADDRESS: 146-148 Pearl Street Cambridge, MA

146-148 Pearl St, LLC



ARCHITECT:

**ELLSWORTH** ASSOCIATES, Inc.

267 NORFOLK STREET CAMBRIDGE, MA 02139 PH. 617-492-0709 FAX. 617-714-5900

CONSULTANTS:

COPYRIGHT 2014
THESE DRAWINGS ARE NOW AND
DO REMAIN THE SOLE PROPERTY OF ELLSWORTH ASSOCIATES INC. USE OF THESE PLANS OR ANY FORM OF REPRODUCTION OF THIS DESIGN IN WHOLE OR IN PART