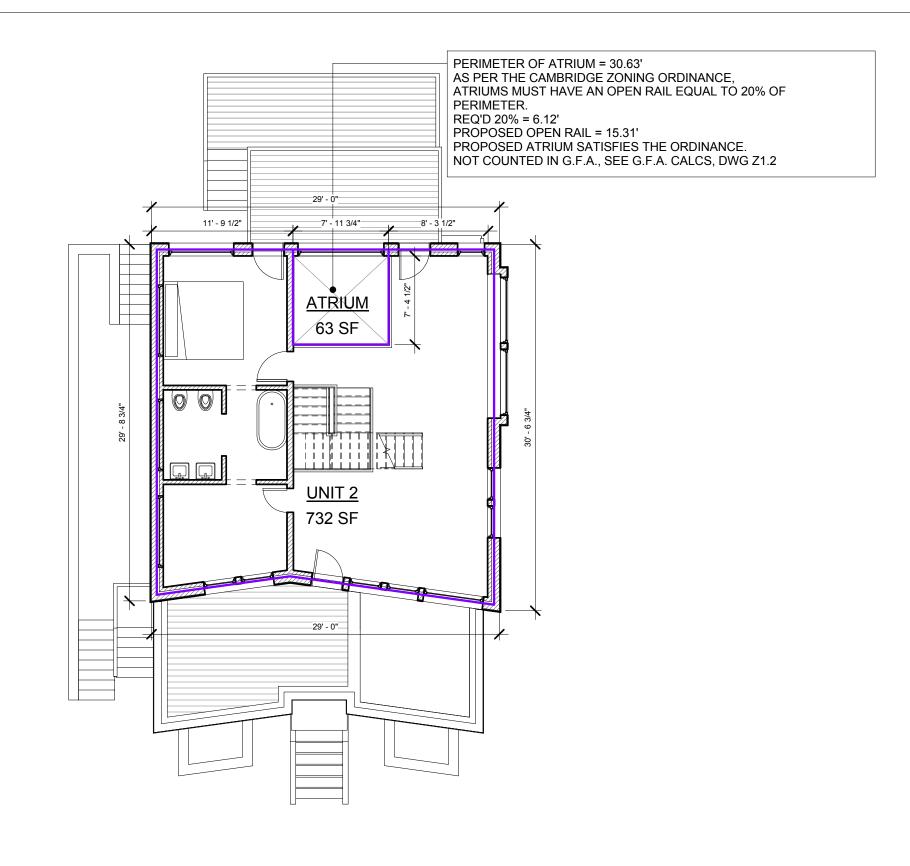

|     |
|                                               | REQUIRED |     | ACTUAL |     |
|                                               | S.F.     | %   | S.F.   | %   |
| USABLE OP.SP. (MIN.)                          | 749      | 18% | 758    | 18% |
| PERMEABLE OP.SP.                              | 749      | 18% | 668    | 16% |
| TOTAL OP.SP.                                  | 1,498    | 36% | 1,426  | 34% |

CONSENT IS PROHIBITED. **REGISTRATION:** 

COPYRIGHT 2016: THESE DRAWINGS ARE NOW AND

DO REMAIN THE SOLE PROPERTY OF ELLSWORTH ASSOCIATES INC.

USE OF THESE PLANS OR ANY FORM OF REPRODUCTION OF TH DESIGN IN WHOLE OR IN PART WITHOUT EXPRESS WRITTEN

DRAWN BY: Dawid Wieszczek Campbell Ellsworth 1/8" = 1'-0"

Pearl Street **REVISIONS:** 

Open Space

Analysis

## G.F.A. ANALYSIS



3 Second Floor
1/8" = 1'-0"



1 Basement 1/8" = 1'-0"

## Note:

As per CZO Article 2 section "G" Gross Floor Area shall not include:
"In a building with more than two floors, the area of each floor level of any interior courtyard whether or not covered by a roof, which has a min. dimension of less than forty (40) feet in any direction shall be included unless twenty (20) percent or more of the perimeter of such court yard at each floor level measured consecutively is not enclosed."

-OPEN AREAS AT ATRIUMS AND STAIRS ARE NOT INCLUDED IN G.F.A.





146-148 PEARL ST. G.F.A. CALCS. **FLOORS** TOTAL G.F.A. CANOPY **ATRIUMS** BASEMENT 1,168 FIRST FLOOR 1,094 1,141 47 SECOND FLOOR 795 732 THIRD FLOOR 795 617 TOTAL 3,852 (241) 2,490

| 146-148 PEARL ST: G.F.A | A. ANALYSIS |
|----------------