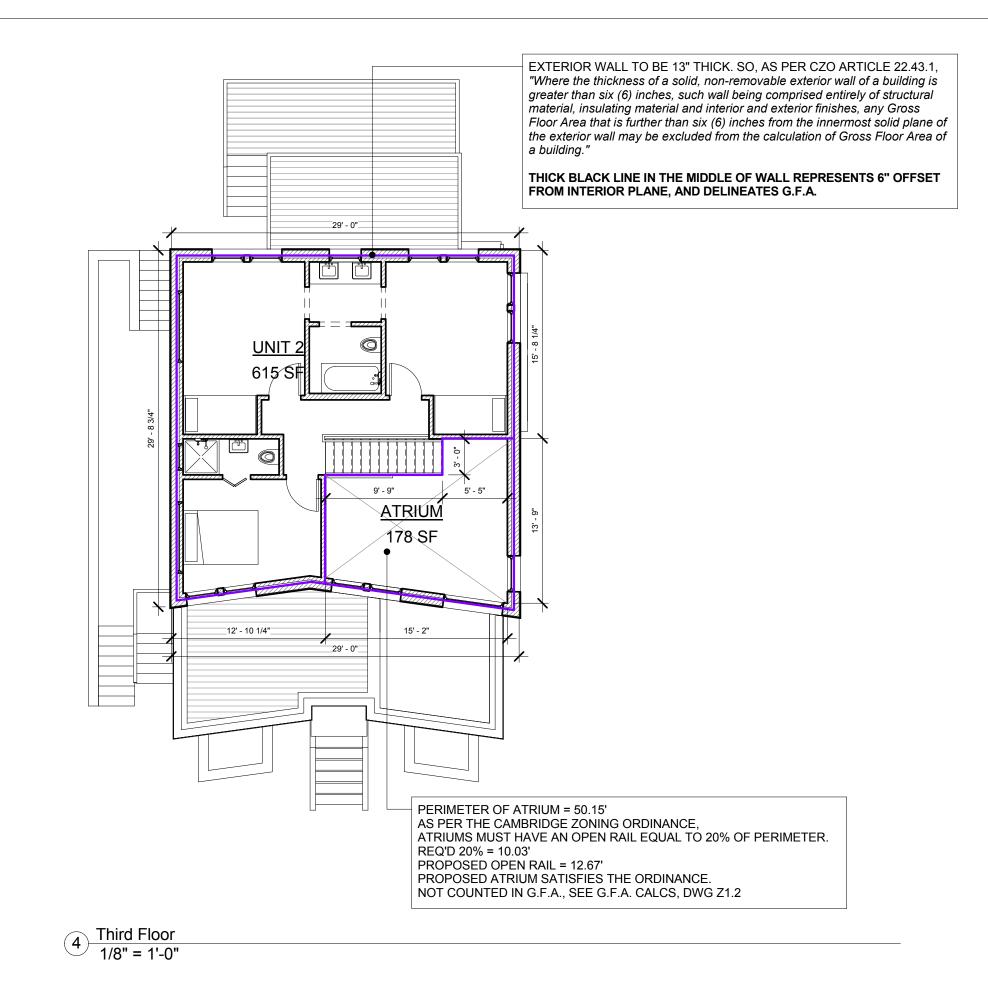

TES INC.

USE OF THESE PLANS OR ANY FORM OF REPRODUCTION OF TH DESIGN IN WHOLE OR IN PART WITHOUT EXPRESS WRITTEN

DRAWN BY: Dawid Wieszczek Campbell Ellsworth 1/8" = 1'-0"

Pearl Street **REVISIONS:** 

Open Space

Analysis

## G.F.A. ANALYSIS



3 Second Floor
1/8" = 1'-0"



1 Basement 1/8" = 1'-0"

## Note:

As per CZO Article 2 section "G" Gross Floor Area shall not include:
"In a building with more than two floors, the area of each floor level of any interior courtyard whether or not covered by a roof, which has a min. dimension of less than forty (40) feet in any direction shall be included unless twenty (20) percent or more of the perimeter of such court yard at each floor level measured consecutively is not enclosed."

-OPEN AREAS AT ATRIUMS AND STAIRS ARE NOT INCLUDED IN G.F.A.





146-148 PEARL ST. G.F.A. CALCS. **FLOORS** TOTAL G.F.A. CANOPY **ATRIUMS** BASEMENT 1,168 FIRST FLOOR 1,094 1,141 47 SECOND FLOOR 795 732 THIRD FLOOR 795 617 TOTAL 3,852 (241) 2,490

| 146-148 PEARL ST: G.F.A | A. ANALYSIS |
|-------------------------|-------------|
| LOT SIZE                | 4,161       |
| ZONE                    | С           |
| F.A.R.                  | 0.6         |
| ALLOWABLE G.F.A.        | 2,496.6     |
| EXISTING DWELLING       | 2,496       |
| TOTAL PROPOSED G.F.A    | 2,490       |
| TOTAL PROPOSED F.A.R.   | 0.5984      |

PROJECT NAME: 146-148 Pearl

PROJECT ADDRESS:

146- 148 Pearl St.

CLIENT:
146-148 Pearl St, LLC

Cambridge, MA



ARCHITECT:

ELLSWORTH ASSOCIATES, Inc.

267 NORFOLK STREET CAMBRIDGE, MA 02139 PH: 617-492-0709

FAX: 617-714-5900

CON