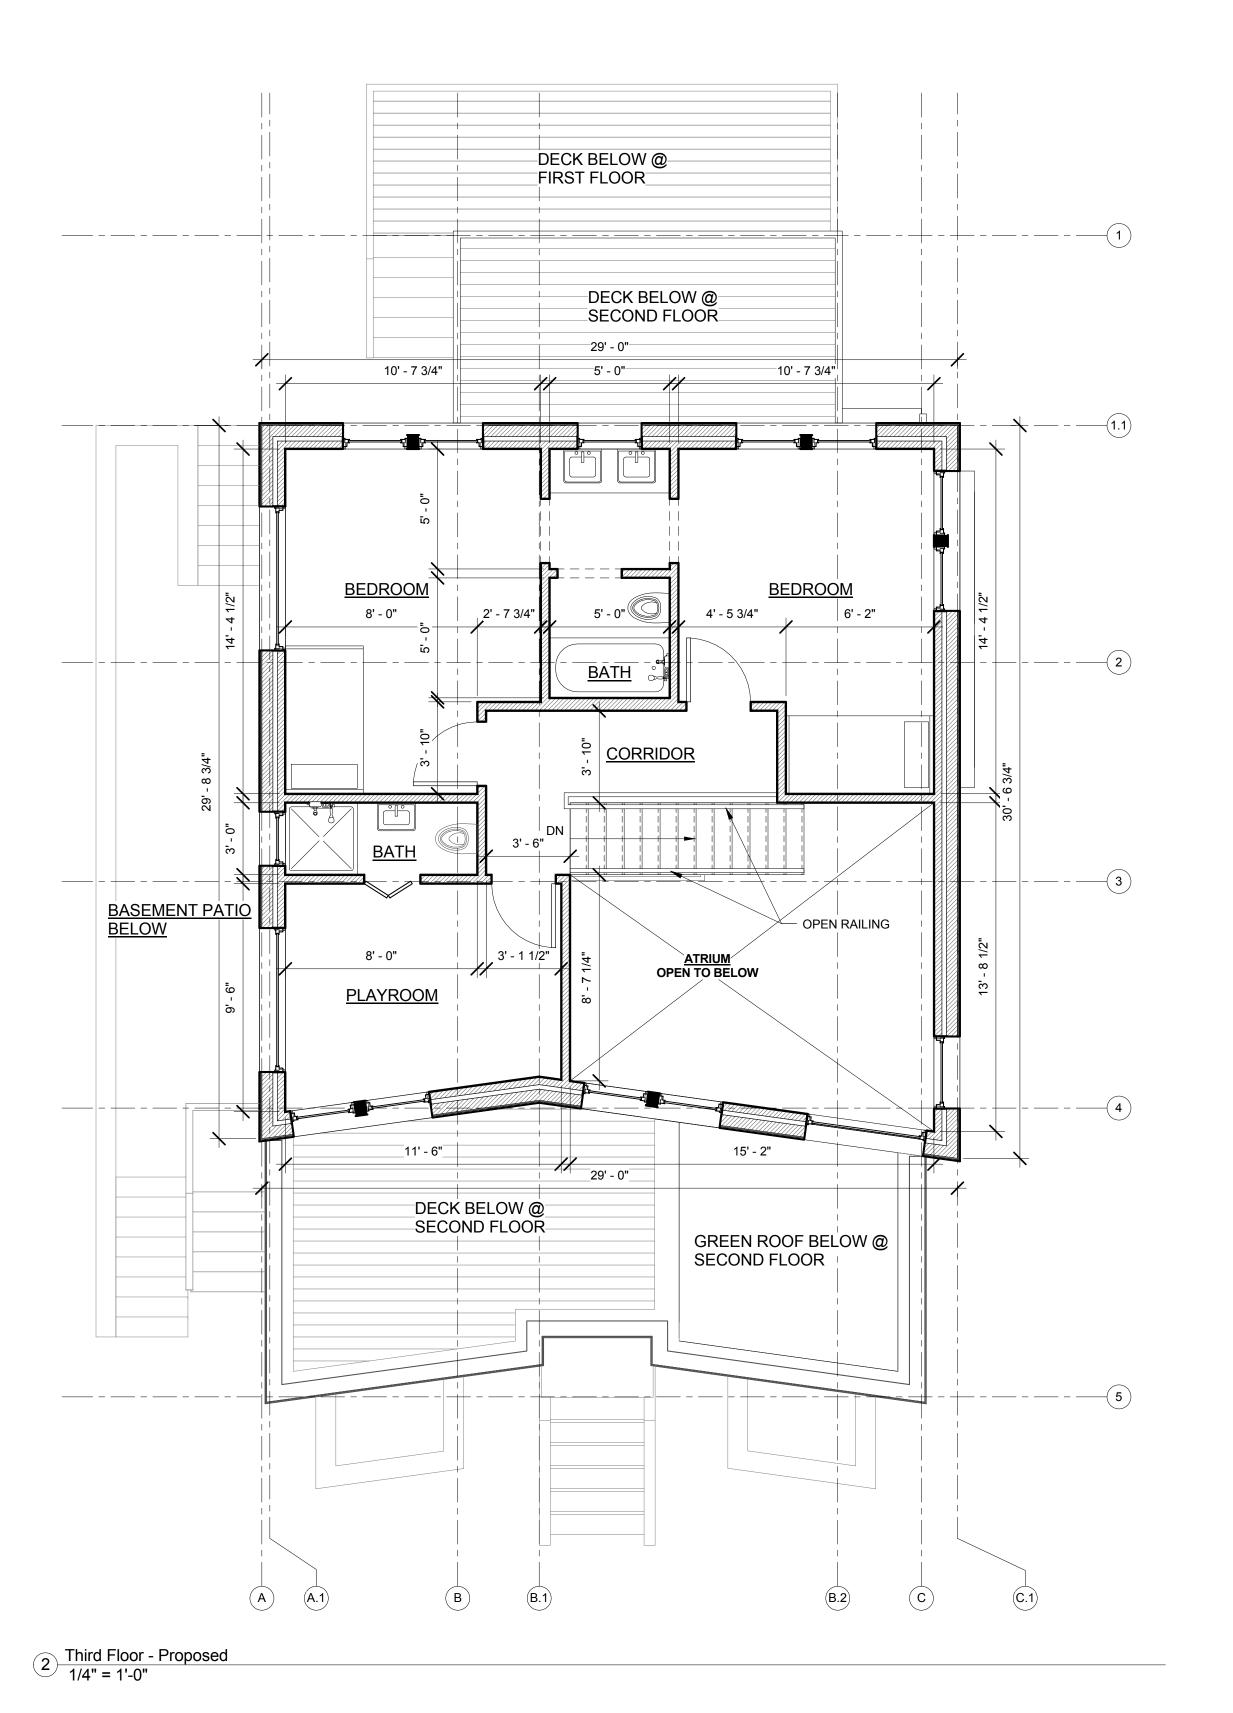

ENETTE</u>

9' - 10 1/2"

WINDOW WELL

3'-0"

BASEMENT LEVEL PATIO

======

10" 3' - 0" 10" 2' - 7"

Basement - Proposed
1/4" = 1'-0"

PROJECT NAME: 146-148 Pearl

PROJECT ADDRESS:

146- 148 Pearl St.
Cambridge, MA

CLIENT: 146-148 Pearl St, LLC



ARCHITECT:

ELLSWORTH ASSOCIATES, Inc.

267 NORFOLK STREET CAMBRIDGE, MA 02139 PH: 617-492-0709 FAX: 617-714-5900

CONSULTANTS:

COPYRIGHT 2016:
THESE DRAWINGS ARE NOW AND DO REMAIN THE SOLE PROPERTY OF ELLSWORTH ASSOCIATES INC. USE OF THESE PLANS OR ANY FORM OF REPRODUCTION OF THIS DESIGN IN WHOLE OR IN PART WITHOUT EXPRESS WRITTEN CONSENT IS PROHIBITED.

REGISTRATION:



DATE: 10.11.2016

DRAWN BY: Dawid Wieszczek

CHECKED BY: Campbell Ellsworth
SCALE: 1/4" = 1'-0"

FILE: Pearl Street

REVISIONS:

No. Description

1 2 3 4

Proposed Plans







PROJECT NAME: 146-148 Pearl

PROJECT ADDRESS:

146- 148 Pearl St.
Cambridge, MA

CLIENT: 146-148 Pearl St, LLC



ARCHITECT:

ELLSWORTH ASSOCIATES, Inc.

267 NORFOLK STREET CAMBRIDGE, MA 02139 PH: 617-492-0709 FAX: 617-714-5900

CONSULTANTS:

COPYRIGHT 2016:
THESE DRAWINGS ARE NOW AND DO REMAIN THE SOLE PROPERTY OF ELLSWORTH ASSOCIATES INC. USE OF THESE PLANS OR ANY FORM OF REPRODUCTION OF THIS DESIGN IN WHOLE OR IN PART WITHOUT EXPRESS WRITTEN CONSENT IS PROHIBITED.

REGISTRATION:



ATE: 10.11.2016

DRAWN BY: Dawid Wieszczek

CHECKED BY: Campbell Ellsworth

SCALE: 1/4" = 1'-0"

FILE: Pearl Street

REVISIONS:

No. Description

Proposed Plans



DECK BELOW @ FIRST FLOOR DECK BELOW @ SECOND FLOOR BASEMENT PATIO BELOW DECK BELOW @ SECOND FLOOR GREEN ROOF BELOW @ SECOND FLOOR Roof Plan - Pr