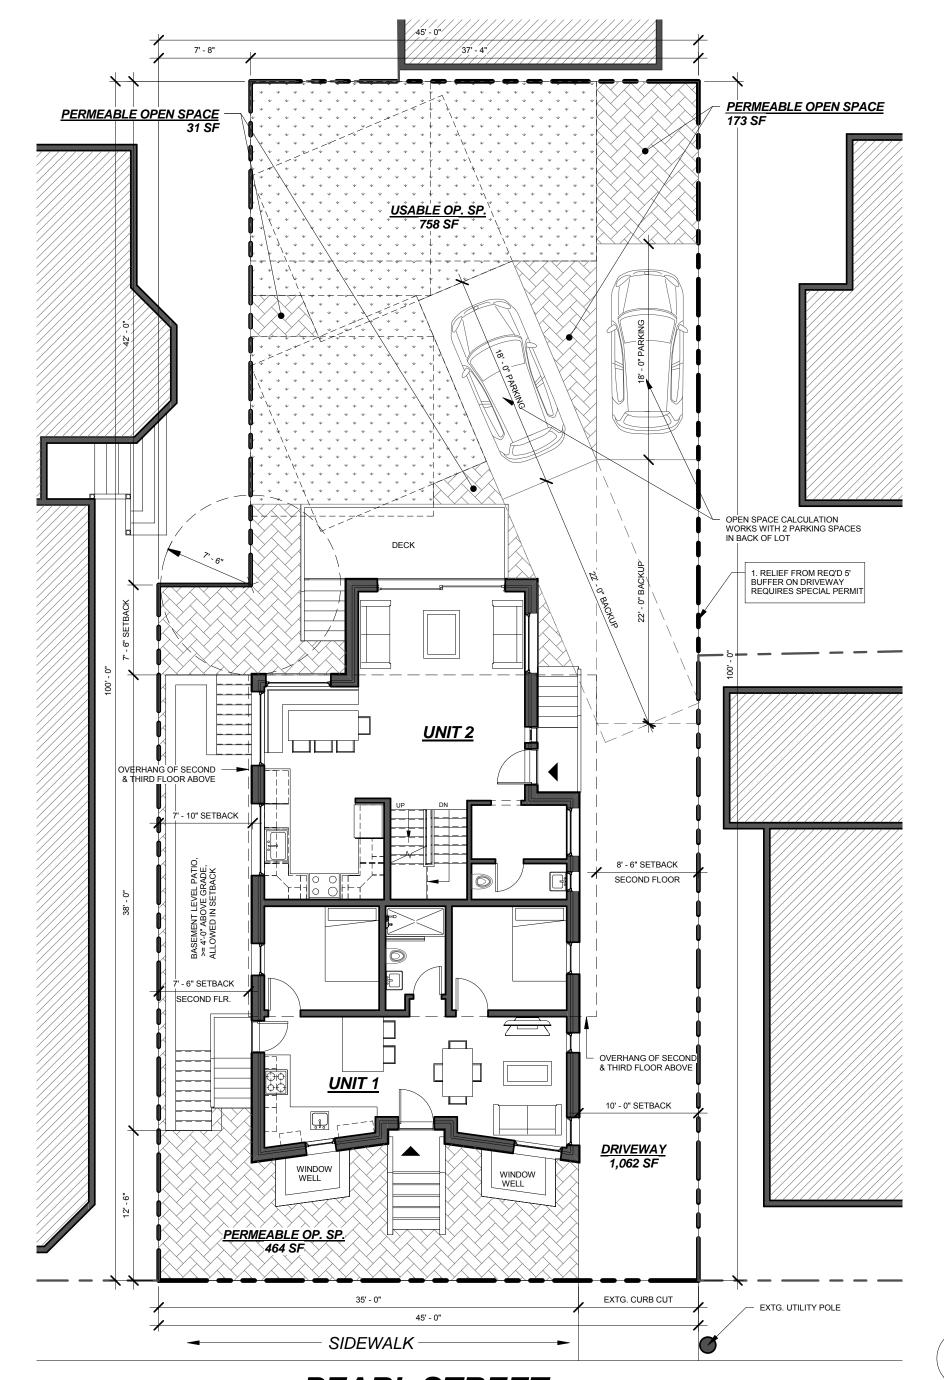

OLK STREET CAMBRIDGE, MA 02139 PH: 617-492-0709

FAX: 617-714-5900

**CONSULTANTS**:



PEARL STREET

SIDEWALK -

1) Site Plan - Proposed Tandem Parking 1/8" = 1'-0"

| OPEN SPACE CALCULATION with TANDEM PARKING |          |     |        |     |
|--------------------------------------------|----------|-----|--------|-----|
| TOT. LOT. AREA =                           | 4,161    | SF  |        |     |
|                                            | REQUIRED |     | ACTUAL |     |
|                                            | S.F.     | %   | S.F.   | %   |
| USABLE OP.SP. (MIN.)                       | 749      | 18% | 1,316  | 32% |
| PERMEABLE OP.SP.                           | 749      | 18% | 574    | 14% |
| TOTAL OP.SP.                               | 1,498    | 36% | 1,890  | 45% |



## PEARL STREET

Site Plan (without Tandem Parking)
1/8" = 1'-0"

| OPEN SPACE CALCULATION without TANDEM PARKING |          |     |        |     |
|-----------------------------------------------|----------|-----|--------|-----|
| TOT. LOT. AREA =                              | 4,161    | SF  |        |     |
|                                               | REQUIRED |     | ACTUAL |     |
|                                               | S.F.     | %   | S.F.   | %   |
| USABLE OP.SP. (MIN.)                          | 749      | 18% | 758    | 18% |
| PERMEABLE OP.SP.                              | 749      | 18% | 668    | 16% |
| TOTAL OP.SP.                                  | 1,498    | 36% | 1,426  | 34% |

CONSENT IS PROHIBITED. **REGISTRATION:** 

COPYRIGHT 2016: THESE DRAWINGS A