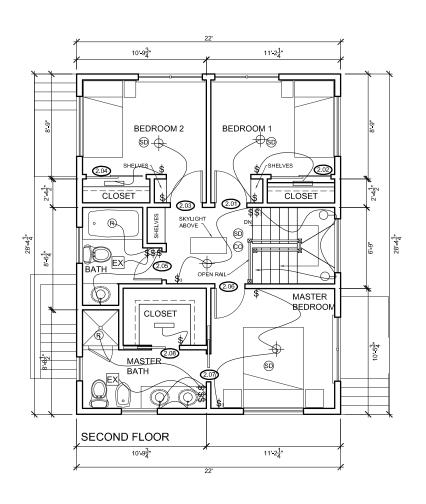

67 NORFOLK STREET CAMBRIDGE, MA 02139 PH: 617-492-0709

FAX: 617-714-5900

CONSULTANTS:

COPYRIGHT 2016:
THESE DRAWINGS ARE NOW AND DO REMAIN THE SOLE PROPERTY OF ELLSWORTH ASSOCIATES INC. USE OF THESE PLANS OR ANY FORM OF REPRODUCTION OF THIS DESIGN IN WHOLE OR IN PART WITHOUT EXPRESS WRITTEN CONSENT IS PROHIBITED.

REGISTRATION:



DATE: 10.11.2016

DRAWN BY: Dawid Wieszczek

CHECKED BY: Campbell Ellsworth

SCALE: 1/8" = 1'-0"

FILE: Pearl Street

REVISIONS:

No. Description

2 3 4 5

G.F.A ANALYSIS

Z1.2

# EXISTING CONDITIONS (PERMITTED): FRONT HOUSE







2 FRONT HOUSE: FIRST FLOOR SCALE:  $\frac{1}{8}$ " = 1'-0"





FRONT HOUSE: ROOF PLAN SCALE:  $\frac{1}{8}$ " = 1'-0"

# EXISTING CONDITIONS (PERMITTED): BACK HOUSE







6 BACK HOUSE: FIRST FLOOR SCALE:  $\frac{1}{8}$ " = 1'-0"



 $7 \frac{\text{BACK HOUSE: SECOND FLOOR}}{\text{SCALE: } \frac{1}{8}" = 1'-0"}$ 



BACK HOUSE: ROOF PLAN SCALE:  $\frac{1}{8}$ " = 1'-0"

PROJECT NAME: 146-148 Pearl

PROJECT ADDRESS: 146-148 Pearl Street Cambridge, MA

146-148 Pearl St, LLC



ARCHITECT:

**ELLSWORTH** ASSOCIATES, Inc.

267 NORFOLK STREET CAMBRIDGE, MA 02139 PH. 617-492-0709 FAX. 617-714-5900

CONSULTANTS:

COPYRIGHT 2014
THESE DRAWINGS ARE NOW AND
DO REMAIN THE SOLE PROPERTY OF ELLSWORTH ASSOCIATES INC. USE OF THESE PLANS OR ANY FORM OF REPRODUCTION OF THIS DESIGN IN WHOLE OR IN PART WITHOUT EXPRESS WRITTEN CONSENT IS PROHIBITED.



10/12/2016 DRAWN BY: D.W. CHECKED BY: C.E. 1/8" = 1'-0"

REVISIONS:

**Existing Conditions** 

EX1.1

# EXISTING CONDITIONS (PERMITTED): FRONT HOUSE



FRONT HOUSE: NORTH ELEVATION

SCALE