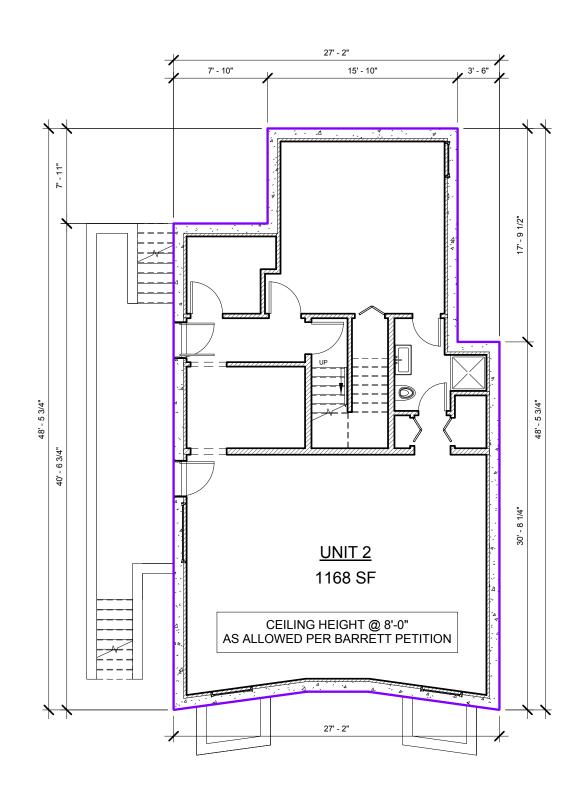

| REQUIRED |     | ACTUAL |     |
|                                               | S.F.     | %   | S.F.   | %   |
| USABLE OP.SP. (MIN.)                          | 749      | 18% | 758    | 18% |
| PERMEABLE OP.SP.                              | 749      | 18% | 668    | 16% |
| TOTAL OP.SP.                                  | 1,498    | 36% | 1,426  | 34% |

CONSENT IS PROHIBITED. **REGISTRATION:** 

COPYRIGHT 2016: THESE DRAWINGS ARE NOW AND

DO REMAIN THE SOLE PROPERTY OF ELLSWORTH ASSOCIATES INC.

USE OF THESE PLANS OR ANY FORM OF REPRODUCTION OF TH DESIGN IN WHOLE OR IN PART WITHOUT EXPRESS WRITTEN

DRAWN BY: Dawid Wieszczek Campbell Ellsworth 1/8" = 1'-0"

Pearl Street **REVISIONS:** 

Open Space

Analysis

## G.F.A. ANALYSIS



3 Second Floor
1/8" = 1'-0"



1 Basement 1/8" = 1'-0"

## Note:

As per CZO Article 2 section "G" Gross Floor Area shall not include:
"In a building with more than two floors, the area of each floor level of any interior courtyard whether or not covered by a roof, which has a min. dimension of less than forty (40) feet in any direction shall be included unless twenty (20) percent or more of the perimeter of such court yard at each floor level measured consecutively is not enclosed."

-OPEN AREAS AT ATRIUMS AND STAIRS ARE NOT INCLUDED IN G.F.A.





146-148 PEARL ST. G.F.A. CALCS. **FLOORS** TOTAL G.F.A. CANOPY **ATRIUMS** BASEMENT 1,168 FIRST FLOOR 1,094 1,141 47 SECOND FLOOR 795 732 THIRD FLOOR 795 617 TOTAL 3,852 (241) 2,490

| 146-148 PEARL ST: G.F.A | A. ANALYSIS |
|-------------------------|-------------|
| LOT