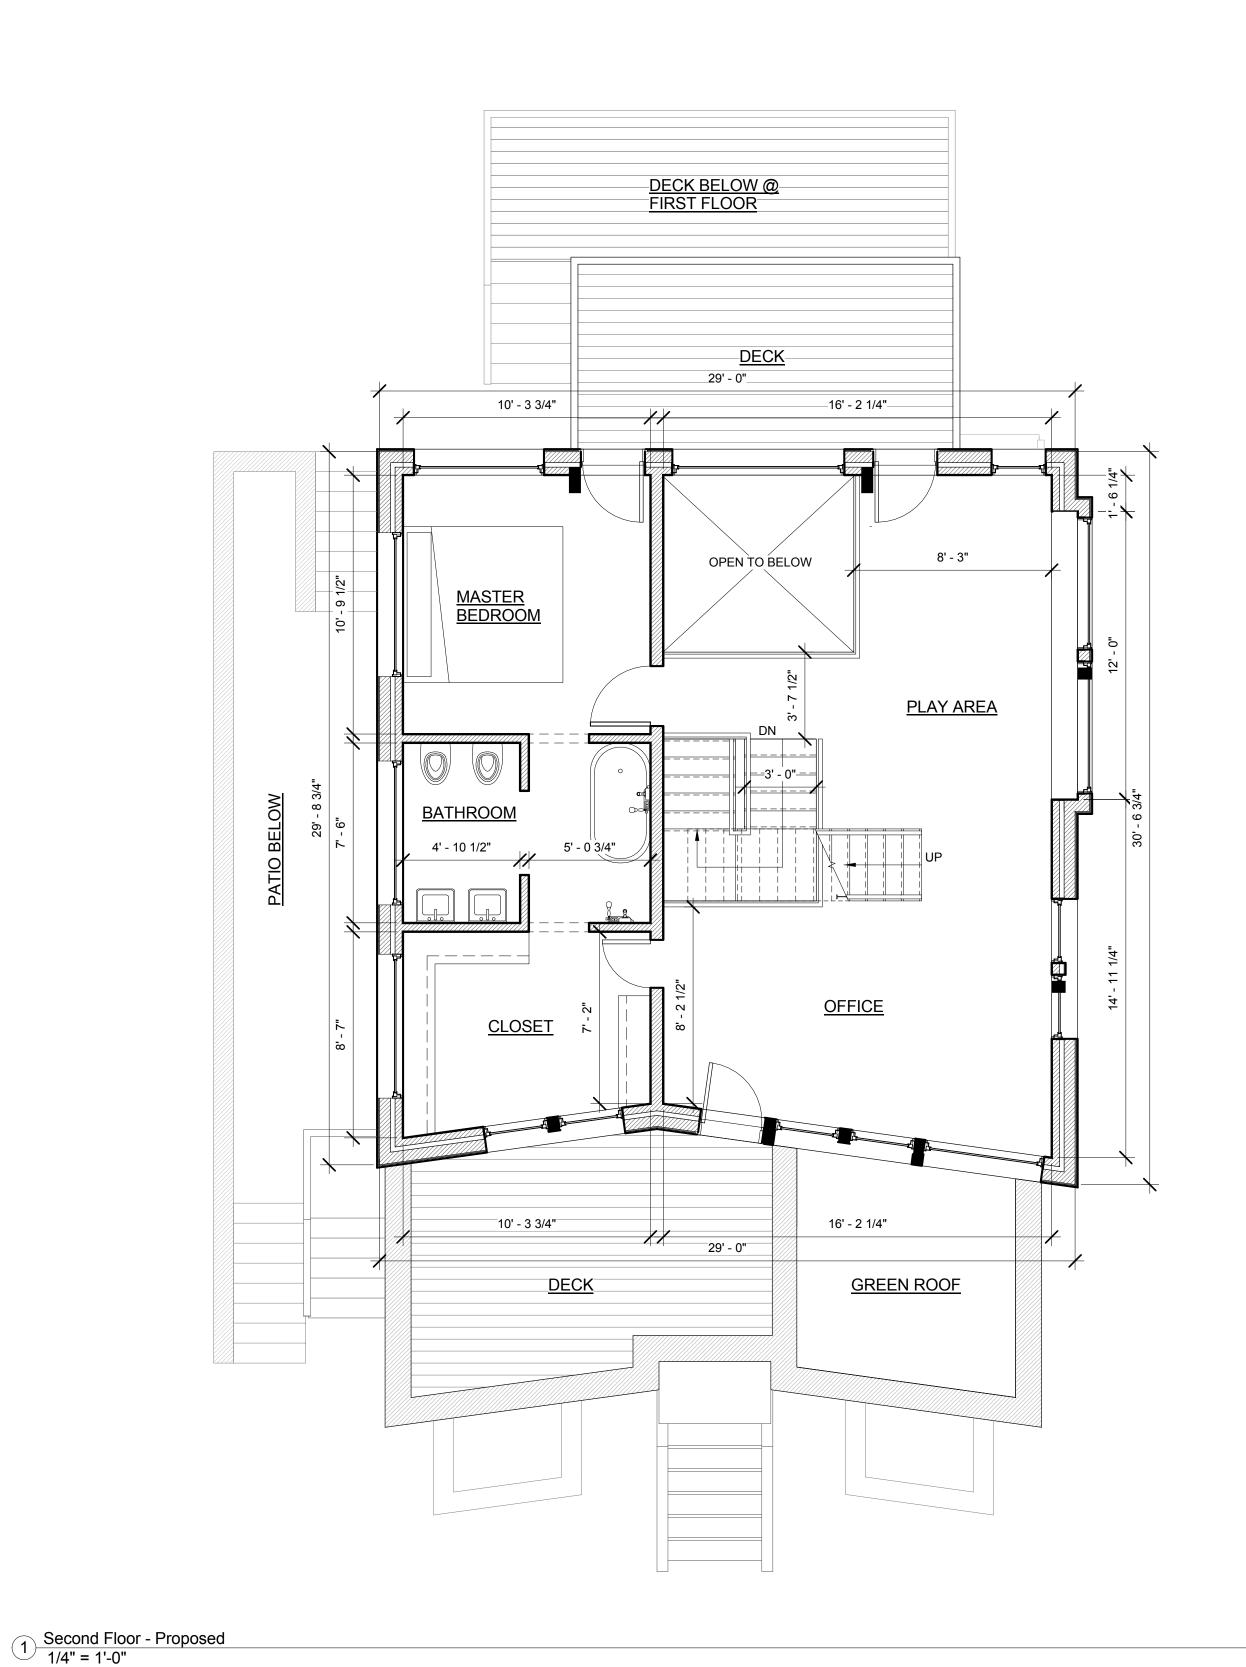

CHENETTE</u>

9' - 10 1/2"

WINDOW WELL

3'-0"

BASEMENT LEVEL PATIO

======

10" 3' - 0" 10" 2' - 7"

Basement - Proposed
1/4" = 1'-0"

PROJECT NAME: 146-148 Pearl

PROJECT ADDRESS:

146- 148 Pearl St.
Cambridge, MA

CLIENT: 146-148 Pearl St, LLC



ARCHITECT:

ELLSWORTH ASSOCIATES, Inc.

267 NORFOLK STREET CAMBRIDGE, MA 02139 PH: 617-492-0709 FAX: 617-714-5900

CONSULTANTS:

COPYRIGHT 2016:
THESE DRAWINGS ARE NOW AND DO REMAIN THE SOLE PROPERTY OF ELLSWORTH ASSOCIATES INC. USE OF THESE PLANS OR ANY FORM OF REPRODUCTION OF THIS DESIGN IN WHOLE OR IN PART WITHOUT EXPRESS WRITTEN CONSENT IS PROHIBITED.

REGISTRATION:



DATE: 10.11.2016

DRAWN BY: Dawid Wieszczek

CHECKED BY: Campbell Ellsworth
SCALE: 1/4" = 1'-0"

FILE: Pearl Street

REVISIONS:

No. Description

1 2 3 4

Proposed Plans







PROJECT NAME: 146-148 Pearl

PROJECT ADDRESS:

146- 148 Pearl St.
Cambridge, MA

CLIENT: 146-148 Pearl St, LLC



ARCHITECT:

ELLSWORTH ASSOCIATES, Inc.

267 NORFOLK STREET CAMBRIDGE, MA 02139 PH: 617-492-0709 FAX: 617-714-5900

CONSULTANTS:

COPYRIGHT 2016:
THESE DRAWINGS ARE NOW AND DO REMAIN THE SOLE PROPERTY OF ELLSWORTH ASSOCIATES INC. USE OF THESE PLANS OR ANY FORM OF REPRODUCTION OF THIS DESIGN IN WHOLE OR IN PART WITHOUT EXPRESS WRITTEN CONSENT IS PROHIBITED.

REGISTRATION:



ATE: 10.11.2016

DRAWN BY: Dawid Wieszczek

CHECKED BY: Campbell Ellsworth

SCALE: 1/4" = 1'-0"

FILE: Pearl Street

REVISIONS:

No. Description

Proposed Plans



DECK BELOW @ FIRST FLOOR DECK BELOW @ SECOND FLOOR BASEMENT PATIO BELOW DECK BELOW @ SECOND FLOOR GREEN ROOF BELOW @ SECOND FLOOR Roof Plan -