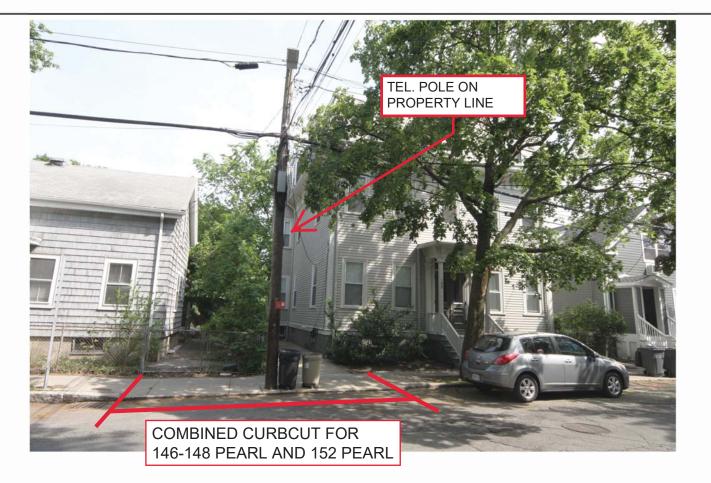

## BZA APPLICATION FORM - OWNERSHIP INFORMATION

To be completed by OWNER, signed before a notary and returned to The Secretary of the Board of Zoning Appeals.

| I/We Campbell H. Ellsworth, manager, 146-148 Pearl St LLC                                                                                                                                  |
|--------------------------------------------------------------------------------------------------------------------------------------------------------------------------------------------|
| (OWNER)  Address: 267 Norfolk Street, Cambridge, MA 02139                                                                                                                                  |
| State that I/We own the property located at 146-148 Pearl Street,                                                                                                                          |
| which is the subject of this zoning application.                                                                                                                                           |
| The record title of this property is in the name of 146-148 Pearl St LLC                                                                                                                   |
| *Pursuant to a deed of duly recorded in the date 5/4/15 , Middlesex South County Registry of Deeds at Book 65315 , Page 556 ; or                                                           |
| Middlesex Registry District of Land Court, Certificate No                                                                                                                                  |
| *Written evidence of Agent's standing to represent petitioner may be requested.                                                                                                            |
| Commonwealth of Massachusetts, County of Middlesex                                                                                                                                         |
| The above-name <u>Campbell</u> Ellwork personally appeared before me, this 12th of Oct., 2016, and made oath that the above statement is true.  Luca Scape Notary                          |
| My commission expires  (Notary Seal).  LISA M SCOPA Notary Public COMMONWEALTHOF MASSACHUSETTS My Commission Expires February 08, 2019 deed, or inheritance, please include documentation. |
|                                                                                                                                                                                            |