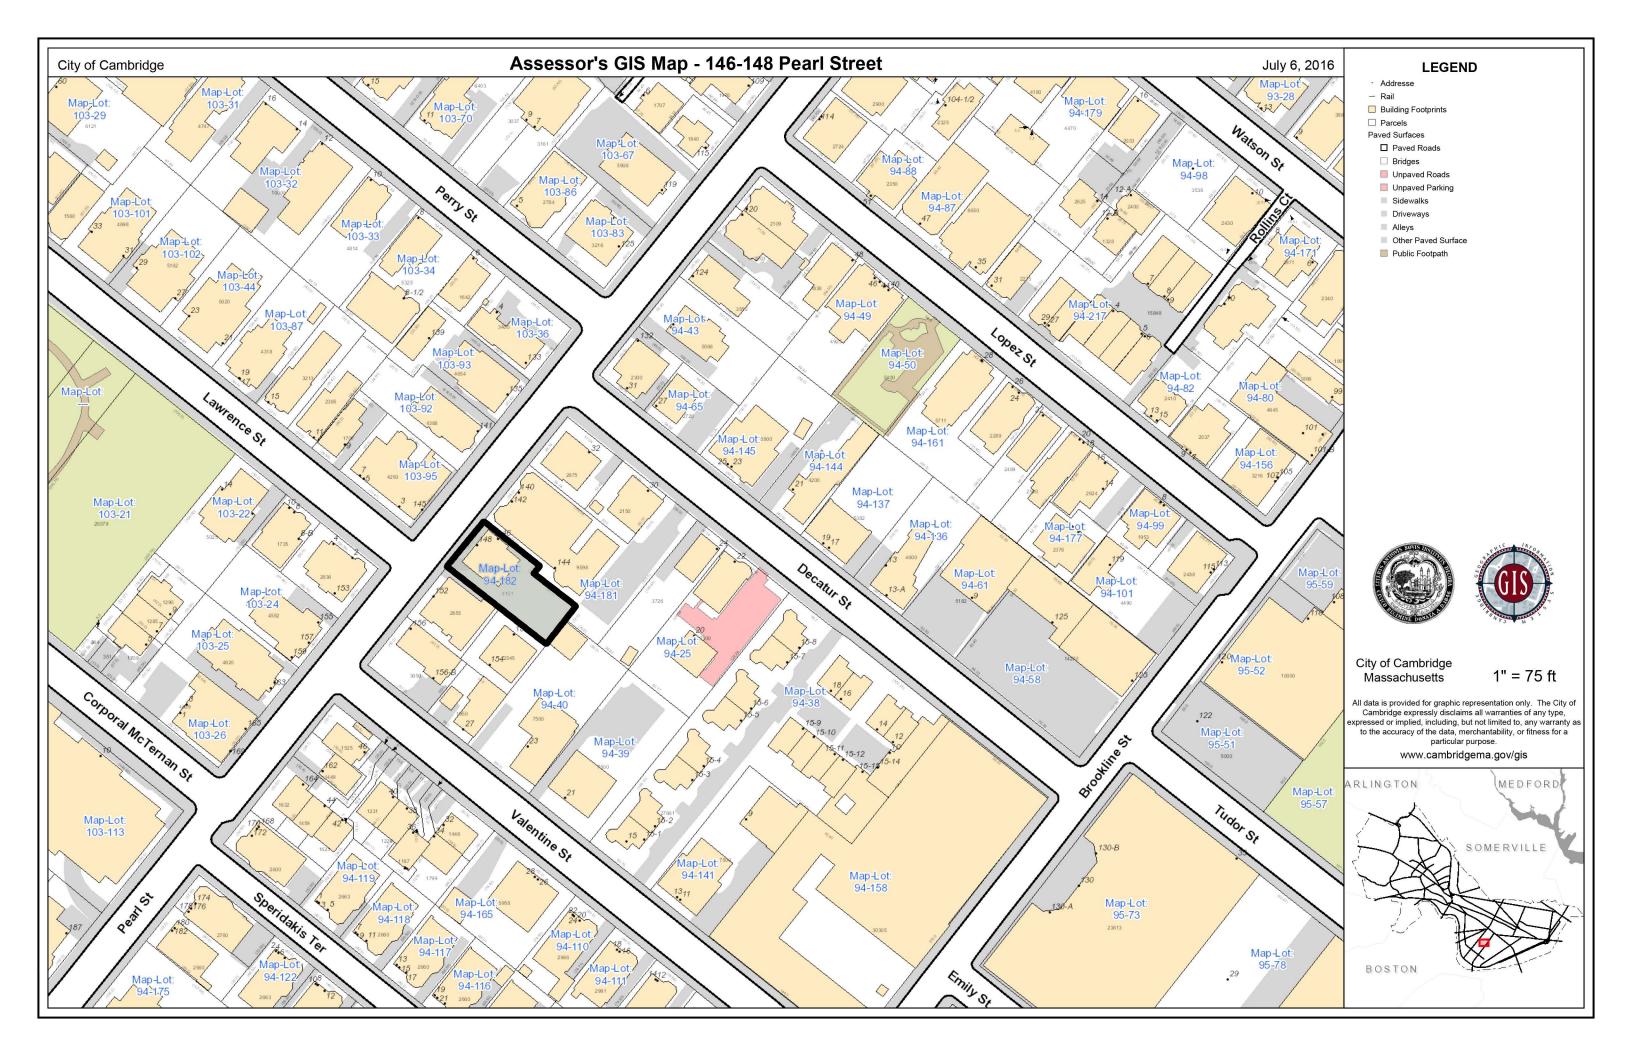

## BZA APPLICATION FORM - OWNERSHIP INFORMATION

To be completed by OWNER, signed before a notary and returned to The Secretary of the Board of Zoning Appeals.

| I/We Campbell H. Ellsworth, manager, 146-148 Pearl St LLC                                                                                                                                  |
|--------------------------------------------------------------------------------------------------------------------------------------------------------------------------------------------|
| (OWNER)  Address: 267 Norfolk Street, Cambridge, MA 02139                                                                                                                                  |
| State that I/We own the property located at 146-148 Pearl Street,                                                                                                                          |
| which is the subject of this zoning application.                                                                                                                                           |
| The record title of this property is in the name of 146-148 Pearl St LLC                                                                                                                   |
| *Pursuant to a deed of duly recorded in the date 5/4/15 , Middlesex South County Registry of Deeds at Book 65315 , Page 556 ; or                                                           |
| Middlesex Registry District of Land Court, Certificate No                                                                                                                                  |
| *Written evidence of Agent's standing to represent petitioner may be requested.                                                                                                            |
| Commonwealth of Massachusetts, County of Middlesex                                                                                                                                         |
| The above-name <u>Campbell</u> Ellwork personally appeared before me, this 12th of Oct., 2016, and made oath that the above statement is true.  Luca Scape Notary                          |
| My commission expires  (Notary Seal).  LISA M SCOPA Notary Public COMMONWEALTHOF MASSACHUSETTS My Commission Expires February 08, 2019 deed, or inheritance, please include documentation. |
|                                                                                                                                                                                            |