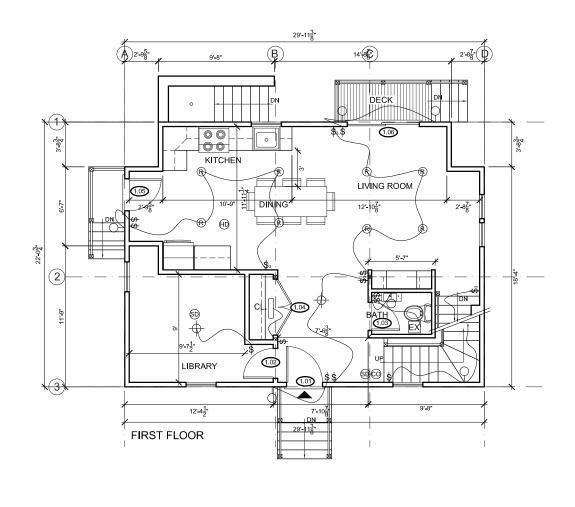

PROPOSED G.F.A    | 2,490       |
| TOTAL PROPOSED F.A.R.   | 0.5984      |

PROJECT NAME: 146-148 Pearl

PROJECT ADDRESS:

146- 148 Pearl St.

CLIENT:
146-148 Pearl St, LLC

Cambridge, MA



ARCHITECT:

ELLSWORTH ASSOCIATES, Inc.

267 NORFOLK STREET CAMBRIDGE, MA 02139 PH: 617-492-0709

FAX: 617-714-5900

CONSULTANTS:

COPYRIGHT 2016:
THESE DRAWINGS ARE NOW AND DO REMAIN THE SOLE PROPERTY OF ELLSWORTH ASSOCIATES INC. USE OF THESE PLANS OR ANY FORM OF REPRODUCTION OF THIS DESIGN IN WHOLE OR IN PART WITHOUT EXPRESS WRITTEN CONSENT IS PROHIBITED.

REGISTRATION:



DATE: 10.11.2016

DRAWN BY: Dawid Wieszczek

CHECKED BY: Campbell Ellsworth

SCALE: 1/8" = 1'-0"

FILE: Pearl Street

REVISIONS:

No. Description

2 3 4 5

G.F.A ANALYSIS

Z1.2

# EXISTING CONDITIONS (PERMITTED): FRONT HOUSE







2 FRONT HOUSE: FIRST FLOOR SCALE:  $\frac{1}{8}$ " = 1'-0"





FRONT HOUSE: ROOF PLAN SCALE:  $\frac{1}{8}$ " = 1'-0"

# EXISTING CONDITIONS (PERMITTED): BACK HOUSE







6 BACK HOUSE: FIRST FLOOR SCALE:  $\frac{1}{8}$ " = 1'-0"



 $7 \frac{\text{BACK HOUSE: SECOND FLOOR}}{\text{SCALE: } \frac{1}{8}" = 1'-0"}$ 



BACK HOUSE: ROOF PLAN SCALE:  $\frac{1}{8}$ " = 1'-0"

PROJECT NAME: 146-148 Pearl

PROJECT ADDRESS: 146-148 Pearl Street Cambridge, MA

146-148 Pearl St, LLC



ARCHITECT:

**ELLSWORTH** ASSOCIATES, Inc.

267 NORFOLK STREET CAMBRIDGE, MA 02139 PH. 617-492-0709 FAX. 617-714-5900

CONSULTANTS:

COPYRIGHT 2014
THESE DRAWINGS ARE NOW AND
DO REMAIN THE SOLE PROPERTY OF ELLSWORTH ASSOCIATES INC. USE OF THESE PLANS OR ANY FORM OF REPRODUCTION OF THIS DESIGN IN WHOLE OR IN PART WIT