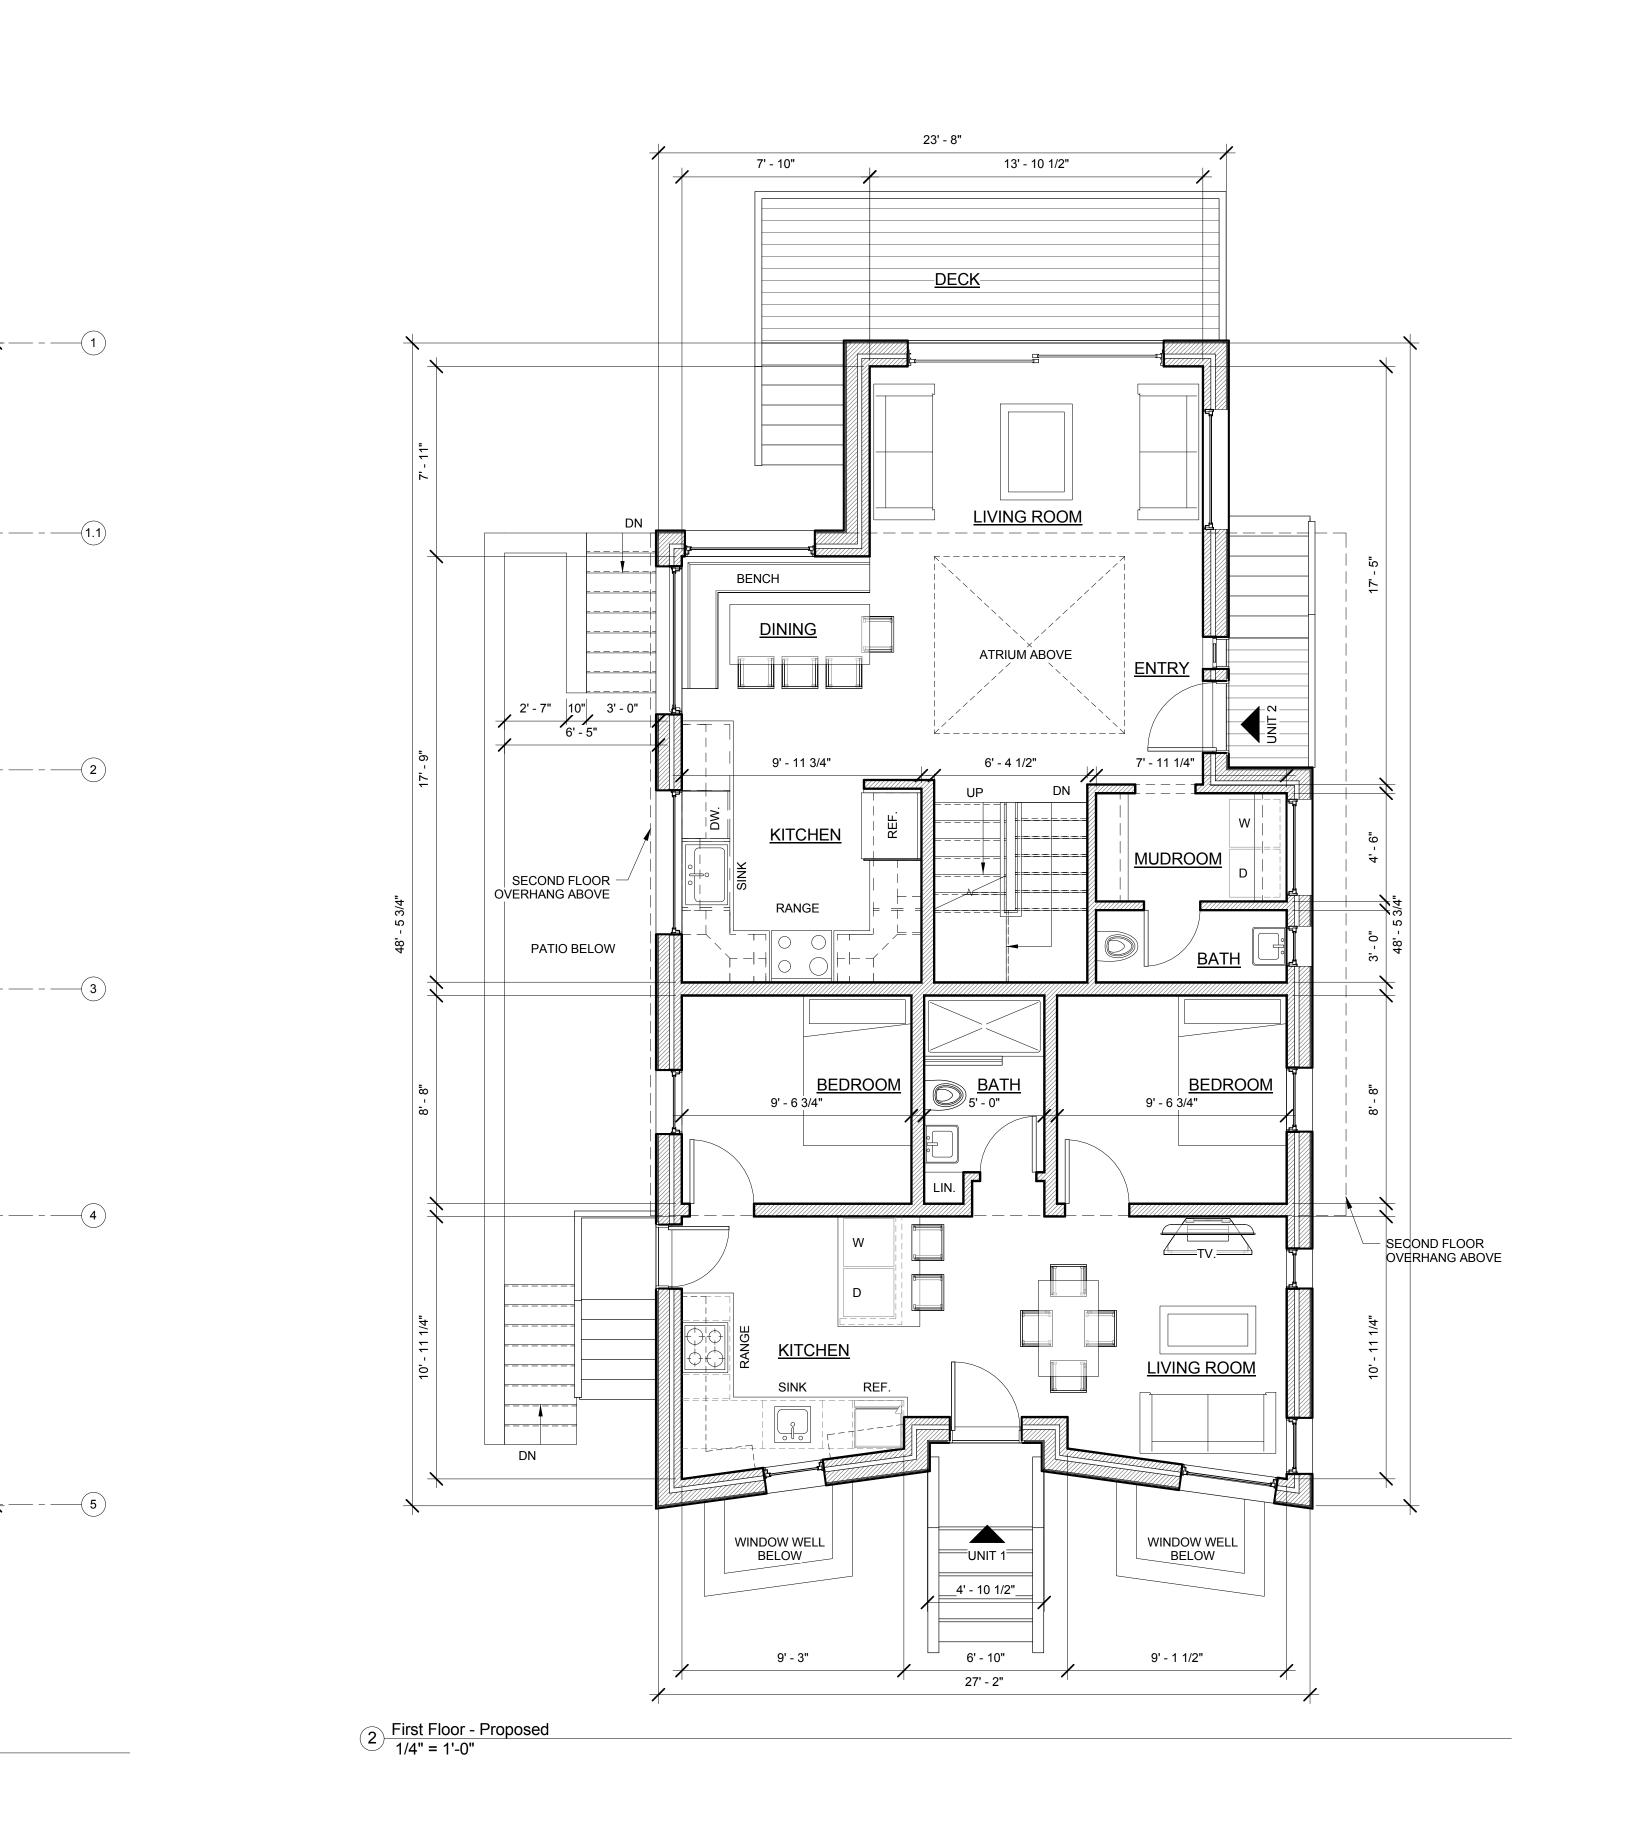

$ " = 1'-0"



7 BACK HOUSE: SOUTH ELEVATION SCALE:  $\frac{1}{8}$ " = 1'-0"



BACK HOUSE: ROOF PLAN

SCALE:  $\frac{1}{8}$ " = 1'-0"

PROJECT NAME: 146-148 Pearl

PROJECT ADDRESS:
146-148 Pearl Street
Cambridge, MA

CLIENT: 146-148 Pearl St, LLC



ARCHITECT:

# ELLSWORTH ASSOCIATES, Inc.

267 NORFOLK STREET CAMBRIDGE, MA 02139 PH. 617-492-0709 FAX. 617-714-5900

CONSULTANTS:

COPYRIGHT 2014
THESE DRAWINGS ARE NOW AND
DO REMAIN THE SOLE PROPERTY
OF ELLSWORTH ASSOCIATES INC.
USE OF THESE PLANS OR ANY
FORM OF REPRODUCTION OF THIS
DESIGN IN WHOLE OR IN PART
WITHOUT EXPRESS WRITTEN
CONSENT IS PROHIBITED.

REGISTRATION:



10/12/2016

DRAWN BY: D.W.

CHECKED BY: C.E.

SCALE: 1/8" = 1'-0"

FILE: Pearl

DATE:

FILE: Pearl
REVISIONS:
No. Description
1
2
3

Existing Conditions
Elevations

EX3.1



34' - 5" DECK ABOVE

13' - 8"

**GUEST/SHOP AREA** 

\_STORAGE

6' - 4 1/2"

STAIR ABOVE

34' - 5"

- - - - - - -

\_ \_27' - 2"\_ \_\_

\_\_\_\_

1' - 3 1/2" 3' - 0" 2' - 7 1/2"

WINDOW WELL

(B.2)

-<u>OFFICE</u>------

3' - 6"

7' - 10"

|----|----

L \_ \_ \_

7' - 5 1/2"

STORAGE/ UTILITY

CORRIDOR

<u>KICHENETTE</u>

9' - 10 1/2"

WINDOW WELL

3'-0"

BASEMENT LEVEL PATIO

======

10" 3' - 0" 10" 2' - 7"

Basement - Proposed
1/4" = 1'-0"

PROJECT NAME: 146-148 Pearl

PROJECT ADDRESS:

146- 148 Pearl St.
Cambridge, MA

CLIENT: 146-148 Pearl St, LLC



ARCHITECT:

ELLSWORTH ASSOCIATES, Inc.

267 NORFOLK STREET CAMBRIDGE, MA 02139 PH: 617-492-0709 FAX: 617-714-5900

CONSULTANTS:

COPYRIGHT 2016:
THESE DRAWINGS ARE NOW AND DO REMAIN THE SOLE PROPERTY OF ELLSWORTH ASSOCIATES INC. USE OF