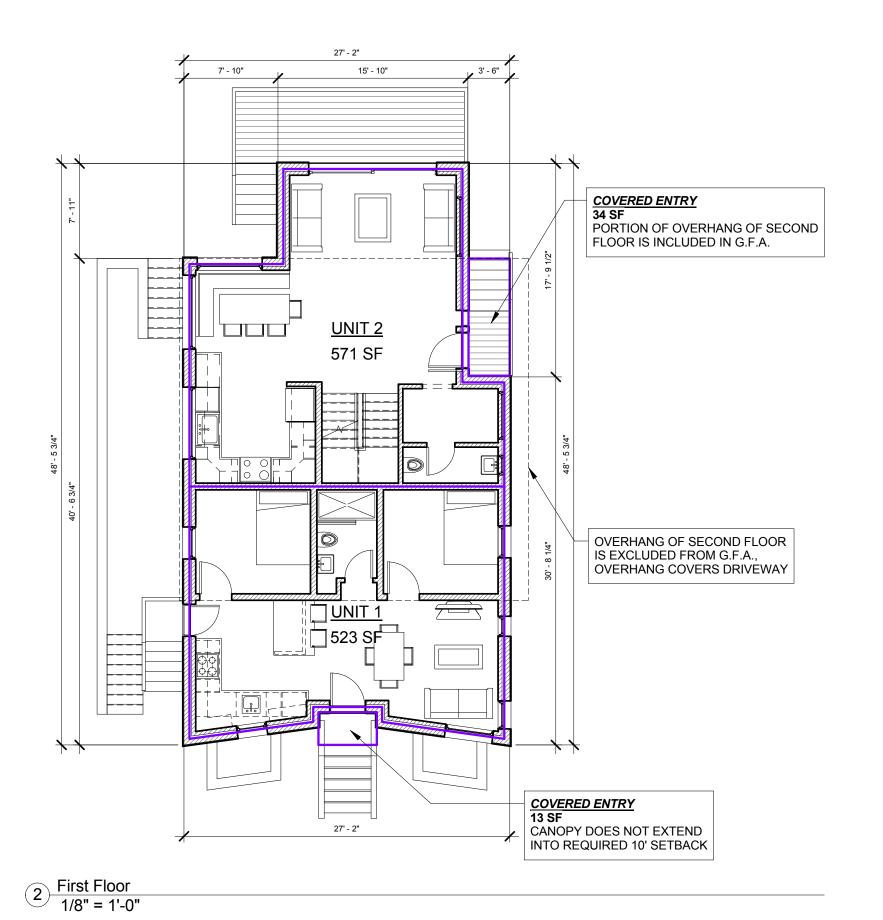

S INC.

USE OF THESE PLANS OR ANY FORM OF REPRODUCTION OF TH DESIGN IN WHOLE OR IN PART WITHOUT EXPRESS WRITTEN

DRAWN BY: Dawid Wieszczek Campbell Ellsworth 1/8" = 1'-0"

Pearl Street **REVISIONS:** 

Open Space

Analysis

## G.F.A. ANALYSIS



3 Second Floor
1/8" = 1'-0"



1 Basement 1/8" = 1'-0"

## Note:

As per CZO Article 2 section "G" Gross Floor Area shall not include:
"In a building with more than two floors, the area of each floor level of any interior courtyard whether or not covered by a roof, which has a min. dimension of less than forty (40) feet in any direction shall be included unless twenty (20) percent or more of the perimeter of such court yard at each floor level measured consecutively is not enclosed."

-OPEN AREAS AT ATRIUMS AND STAIRS ARE NOT INCLUDED IN G.F.A.





146-148 PEARL ST. G.F.A. CALCS. **FLOORS** TOTAL G.F.A. CANOPY **ATRIUMS** BASEMENT 1,168 FIRST FLOOR 1,094 1,141 47 SECOND FLOOR 795 732 THIRD FLOOR 795 617 TOTAL 3,852 (241) 2,490

| 146-148 PEARL ST: G.F.A | A. ANALYSIS |
|-------------------------|-------------|
| LOT SIZE                | 4,161       |
| ZONE                    | С           |
| F.A.R.                  | 0.6         |
| ALLOWABLE G.F.A.        | 2,496.6     |
| EXISTING DWELLING       | 2,496       |
| TOTAL PROPOSED G.F.A    | 2,490       |
| TOTAL PROPOSED F.A.R.   | 0.5984      |

PROJECT NAME: 146-148 Pearl

PROJECT ADDRESS:

146- 148 Pearl St.

CLIENT:
146-148 Pearl St, LLC

Cambridge, MA



ARCHITECT:

ELLSWORTH ASSOCIATES, Inc.

267 NORFOLK STREET CAMBRIDGE, MA 02139 PH: 617-492-0709

FAX: 617-714-5900

CONSU