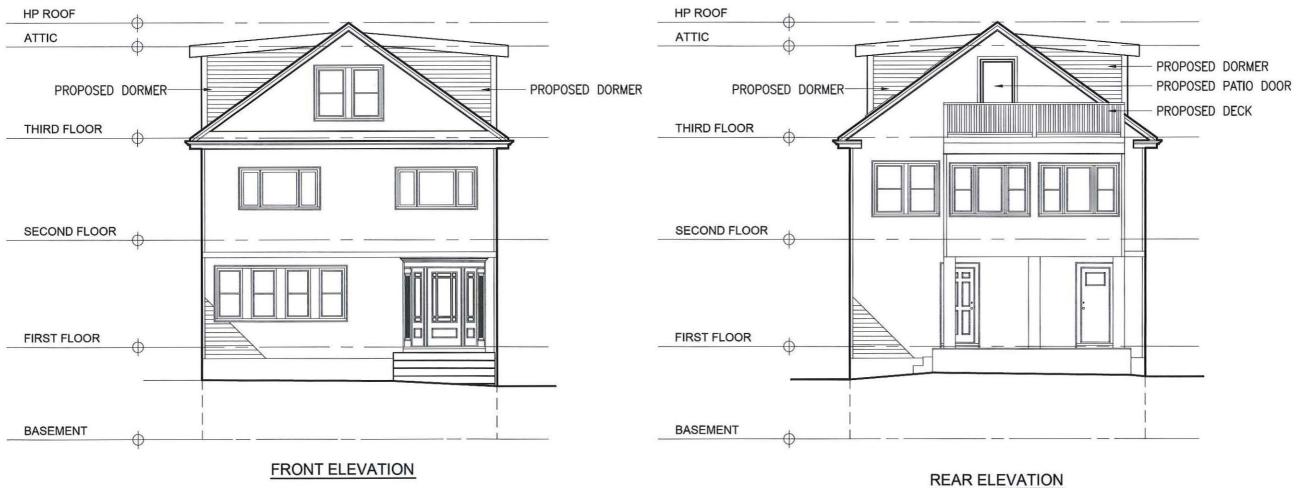

**REAR VIEW** 

**ADDITIONS** PROPOSED DORMER 25 MARCH 2018

CAMBRIDG **PLANS** RD, SEAGRAVE **EXISTING** 

4 DRAWING NUMBER

**ELEVATIONS EXISTING** 

SCALE: 1/4" = 1'-0"

SCALE: 3/16" = 1'-0"

DRAWING NUMBER

SCALE: 1/8" = 1'-0"

RIGHT ELEVATION

PROPOSED ELEVATIONS 2

A2.3

PROPOSED DORMER **HP ROOF ATTIC** PROPOSED THIRD-FLOOR REAR DECK THIRD FLOOR CONTINUOUS -MAIN ROOF EAVE SECOND FLOOR **REAR FRONT** FIRST FLOOR