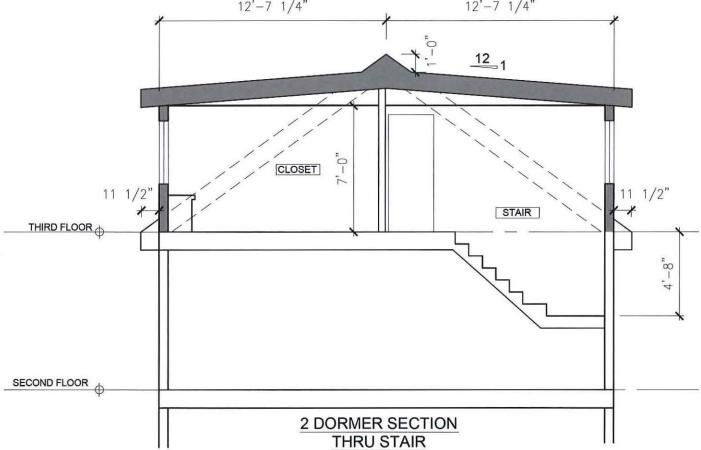

Both the existing house and lot are pre-existing non-comforming withregard to FAR and setbacks. As a growing family, just a modest amount of new habitable space and a modest rear deck will allow them to remain in their home comfortably. The stair to the 3rd level that the family uses for their bedrooms and shared bathroom has head height as low as 4'-8" at the winders and 1 of the proposed dormers would address this and create a legal head height of 7'-0". The other 3 dormers would allow this family to continue to share the 3rd floor comfortably by creating a larger shared bathroom and additional badly needed closet spaces. the proposed rear deck would provide a needed outdoor space with the only direct connection to their 2nd and 3rd floor unit. A literal enforcement of the ordinance would force the owners to drasticaly demolish and rebuild much their house in order to create a safer and more comfortable home for their growing family even in the most modest way.

The pre-existing lot is very small and increasing even 1 square foot of third floor space beyond an existing head height of 5'-0" would require a variance.