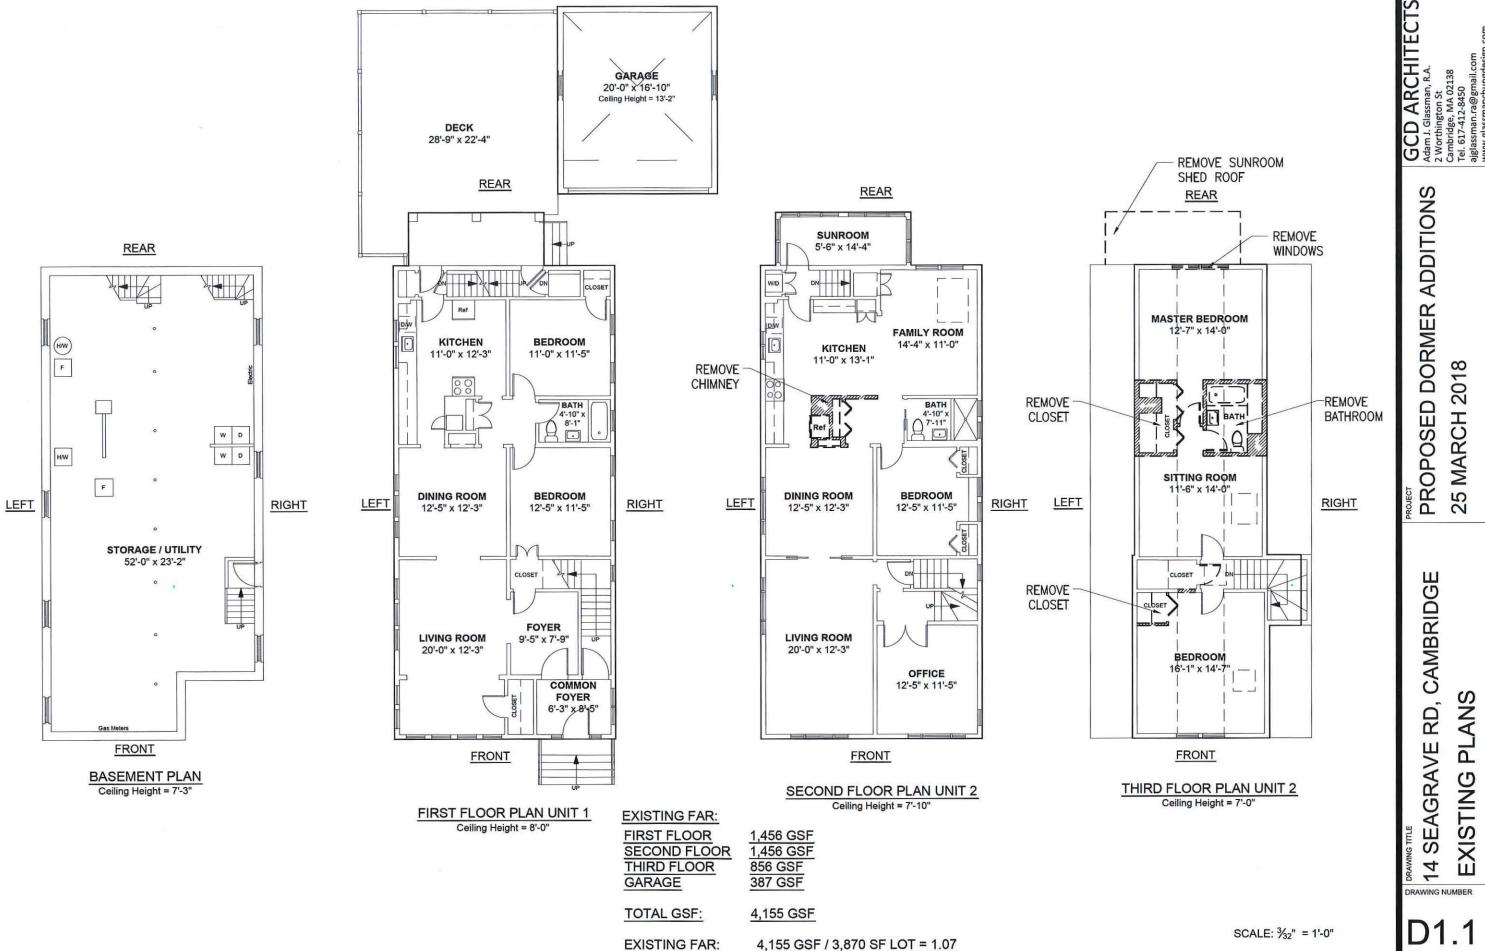

#### **DIMENSIONAL INFORMATION**

APPLICANT: GCD Architects PRESENT USE/OCCUPANCY: 2 Family

LOCATION: 14 Seagrave Rd Cambridge, MA 02140

ZONE: Residence B Zone

PHONE: REQUESTED USE/OCCUPANCY: 2 Family

| REQUESTED USE/OCCUPANCY: 2 Family          |            |                        |                      |                           |            |
|--------------------------------------------|------------|------------------------|----------------------|---------------------------|------------|
|                                            |            | EXISTING<br>CONDITIONS | REQUESTED CONDITIONS | ORDINANCE<br>REQUIREMENTS | ı          |
| TOTAL GROSS FLOOR AREA:                    |            | 4,155 gsf              | 4,277 gsf            | 2,140 gsf                 | (max.)     |
| LOT AREA:                                  |            | 3,870 sf               | 3,870 sf             | 5,000 sf                  | (min.)     |
| RATIO OF GROSS FLOOR AREA TO LOT AREA:2    |            | 1.07                   | 1.10                 | .50                       | (max.)     |
| LOT AREA FOR EACH DWELLING UNIT:           |            | 1,935 sf               | 3,870                | 2,500.00                  | (min.)     |
| SIZE OF LOT:                               | WIDTH      | 40'                    | 40'                  | 50'                       | (min.)     |
|                                            | DEPTH      | 90'                    | 90'                  | na                        |            |
| SETBACKS IN FEET:                          | FRONT      | 5.0'                   | 5.0'                 | 15'                       | (min.)     |
|                                            | REAR       | 24.6'                  | 24.6'                | 25 '                      | (min.)     |
|                                            | LEFT SIDE  | 11.6'                  | 11.6'                | 7.5'                      | (min.)     |
|                                            | RIGHT SIDE | 29.6'                  | 29.6'                | 7.5'                      | (min.)     |
| SIZE OF BLDG.:                             | HEIGHT     | 29.9'                  | 29.9'                | 35'                       | (max.)     |
|                                            | LENGTH     | 45' +/-                | 45' +/-              | na                        |            |
|                                            | WIDTH      | 25' +/-                | 25' +/-              | na                        |            |
| RATIO OF USABLE OPEN SPACE<br>TO LOT AREA: |            | 31.5%                  | 31.5%                | 40%                       | (min.)     |
| NO. OF DWELLING UNITS:                     |            | 2                      | 2                    | 2                         | (max.)     |
| NO. OF PARKING SPACES:                     |            | 2                      | 2                    | 2                         | (min./max) |
| NO. OF LOADING AREAS:                      |            | na                     | na                   | na                        | (min.)     |
| DISTANCE TO NEAREST BLDG.<br>ON SAME LOT:  |            | 3' +/-                 | 3' +/-               | 10'                       | (min.)     |

- 1. SEE CAMBRIDGE ZONING ORDINANCE ARTICLE 5.000, S ECTION 5.30 (DISTRICT OF DIMENSIONAL REGULATIONS).
- 2. TOTAL GROSS FLOOR AREA (INCLUDING BASEMENT 7'-0" IN HEIGHT AND ATTIC AREAS GREATER THAN 5') DIVIDED BY LOT AREA.
- 3. OPEN SPACE SHALL NOT INCLUDE PARKING AREAS, WALKWAYS OR DRIVEWAYS AND SHALL HAVE A MINIMUM DIMENSION OF 15'.