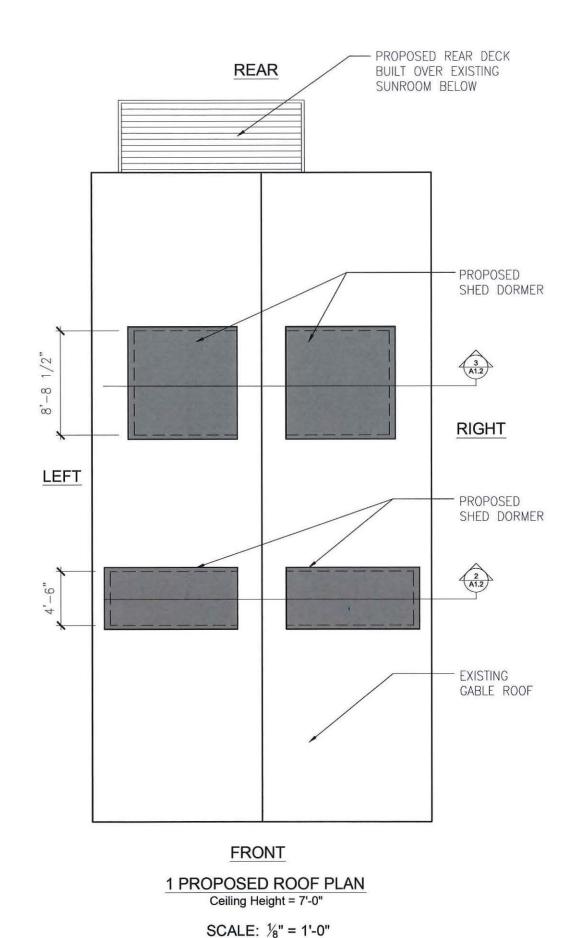

Both the existing house and lot are pre-existing non-comforming withregard to FAR and setbacks. As a growing family, just a modest amount of new habitable space and a modest rear deck will allow them to remain in their home comfortably. The stair to the 3rd level that the family uses for their bedrooms and shared bathroom has head height as low as 4'-8" at the winders and 1 of the proposed dormers would address this and create a legal head height of 7'-0". The other 3 dormers would allow this family to continue to share the 3rd floor comfortably by creating a larger shared bathroom and additional badly needed closet spaces. the proposed rear deck would provide a needed outdoor space with the only direct connection to their 2nd and 3rd floor unit. A literal enforcement of the ordinance would force the owners to drasticaly demolish and rebuild much their house in order to create a safer and more comfortable home for their growing family even in the most modest way.

The pre-existing lot is very small and increasing even 1 square foot of third floor space beyond an existing head height of 5'-0" would require a variance.

- Relief may be granted without nullifying or substantially derogating from the intent or purpose of this Ordinance for the following reasons:
  - The proposed rear deck and side dormers maintain the scale and character of the neighborhood. The existing building height will not increase existing footprint will not increase the FAR increase per increased head hight in areas with less than 5'-0" existing head height is an extremely small (3%) increase in the total building FAR, all 4 dormers total less than 15' in length per side and meet the criterea of the Cambridge Preferred Dormer Guidelines. The proposed rear deck is very modest and cannot be seen from the street. This work has the support of all abutters.
- \* If You have any questions as to whether you can establish all of the applicable legal requirements, you should consult with your own attorney.