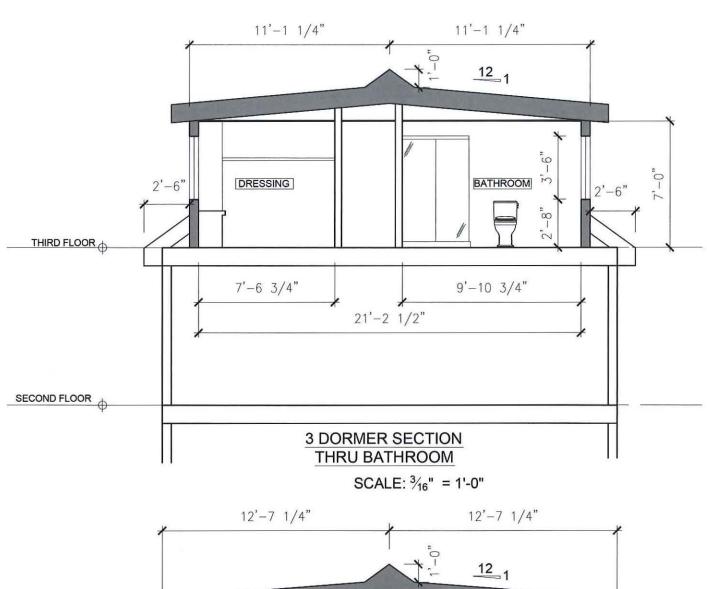

Both the existing house and lot are pre-existing non-comforming withregard to FAR and setbacks. As a growing family, just a modest amount of new habitable space and a modest rear deck will allow them to remain in their home comfortably. The stair to the 3rd level that the family uses for their bedrooms and shared bathroom has head height as low as 4'-8" at the winders and 1 of the proposed dormers would address this and create a legal head height of 7'-0". The other 3 dormers would allow this family to continue to share the 3rd floor comfortably by creating a larger shared bathroom and additional badly needed closet spaces. the proposed rear deck would provide a needed outdoor space with the only direct connection to their 2nd and 3rd floor unit. A literal enforcement of the ordinance would force the owners to drasticaly demolish and rebuild much their house in order to create a safer and more comfortable home for their growing family even in the most modest way.

The pre-existing lot is very small and increasing even 1 square foot of third floor space beyond an existing head height of 5'-0" would require a variance.