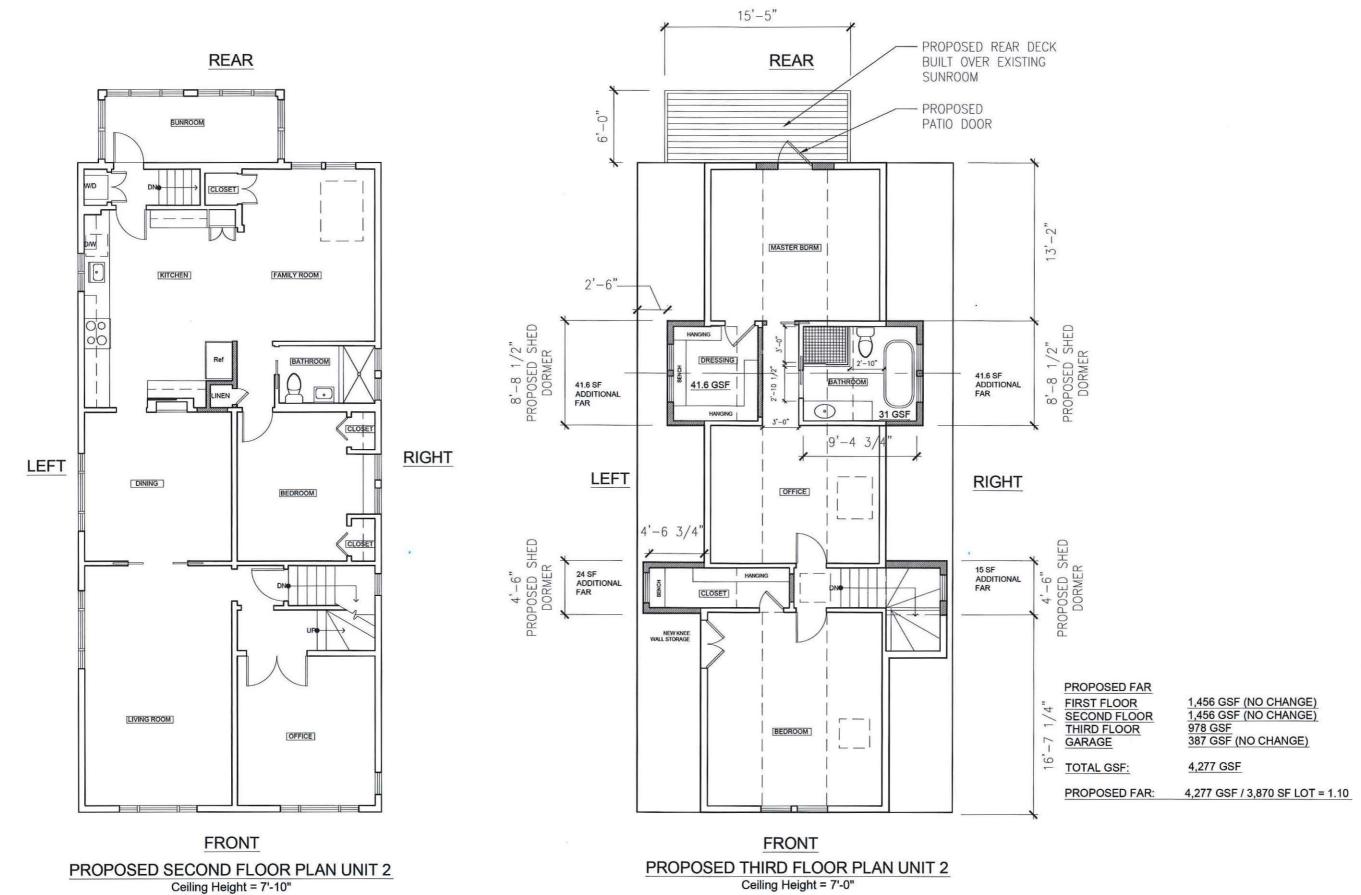

#### **DIMENSIONAL INFORMATION**

APPLICANT: GCD Architects PRESENT USE/OCCUPANCY: 2 Family

LOCATION: 14 Seagrave Rd Cambridge, MA 02140

ZONE: Residence B Zone

PHONE: REQUESTED USE/OCCUPANCY: 2 Family

| REQUESTED USE/OCCUPANCY: 2 Family          |            |                        |                      |                           |            |
|--------------------------------------------|------------|------------------------|----------------------|---------------------------|------------|
|                                            |            | EXISTING<br>CONDITIONS | REQUESTED CONDITIONS | ORDINANCE<br>REQUIREMENTS | ı          |
| TOTAL GROSS FLOOR AREA:                    |            | 4,155 gsf              | 4,277 gsf            | 2,140 gsf                 | (max.)     |
| LOT AREA:                                  |            | 3,870 sf               | 3,870 sf             | 5,000 sf                  | (min.)     |
| RATIO OF GROSS FLOOR AREA TO LOT AREA:2    |            | 1.07                   | 1.10                 | .50                       | (max.)     |
| LOT AREA FOR EACH DWELLING UNIT:           |            | 1,935 sf               | 3,870                | 2,500.00                  | (min.)     |
| SIZE OF LOT:                               | WIDTH      | 40'                    | 40'                  | 50'                       | (min.)     |
|                                            | DEPTH      | 90'                    | 90'                  | na                        |            |
| SETBACKS IN FEET:                          | FRONT      | 5.0'                   | 5.0'                 | 15'                       | (min.)     |
|                                            | REAR       | 24.6'                  | 24.6'                | 25 '                      | (min.)     |
|                                            | LEFT SIDE  | 11.6'                  | 11.6'                | 7.5'                      | (min.)     |
|                                            | RIGHT SIDE | 29.6'                  | 29.6'                | 7.5'                      | (min.)     |
| SIZE OF BLDG.:                             | HEIGHT     | 29.9'                  | 29.9'                | 35'                       | (max.)     |
|                                            | LENGTH     | 45' +/-                | 45' +/-              | na                        |            |
|                                            | WIDTH      | 25' +/-                | 25' +/-              | na                        |            |
| RATIO OF USABLE OPEN SPACE<br>TO LOT AREA: |            | 31.5%                  | 31.5%                | 40%                       | (min.)     |
| NO. OF DWELLING UNITS:                     |            | 2                      | 2                    | 2                         | (max.)     |
| NO. OF PARKING SPACES:                     |            | 2                      | 2                    | 2                         | (min./max) |
| NO. OF LOADING AREAS:                      |            | na                     | na                   | na                        | (min.)     |
| DISTANCE TO NEAREST BLDG.<br>ON SAME LOT:  |            | 3' +/-                 | 3' +/-               | 10'                       | (min.)     |

Both the existing house and lot are pre-existing non-comforming withregard to FAR and setbacks. As a growing family, just a modest amount of new habitable space and a modest rear deck will allow them to remain in their home comfortably. The stair to the 3rd level that the family uses for their bedrooms and shared bathroom has head height as low as 4'-8" at the winders and 1 of the proposed dormers would address this and create a legal head height of 7'-0". The other 3 dormers would allow this family to continue to share the 3rd floor comfortably by creating a larger shared bathroom and additional badly needed closet spaces. the proposed rear deck would provide a needed outdoor space with the only direct connection to their 2nd and 3rd floor unit. A literal enforcement of the ordinance would force the owners to drasticaly demolish and rebuild much their house in order to create a safer and more comfortable home for their growing family even in the most modest way.

- Relief may be granted without nullifying or substantially derogating from the intent or purpose of this Ordinance for the following reasons:
  - The proposed rear deck and side dormers maintain the scale and character of the neighborhood. The existing building height will not increase existing footprint will not increase the FAR increase per increased head hight in areas with less than 5'-0" existing head height is an extremely small (3%) increase in the total building FAR, all 4 dormers total less than 15' in length per side and meet the criterea of the Cambridge Preferred Dormer Guidelines. The proposed rear deck is very modest and cannot be seen from the street. This work has the support of all abutters.
- \* If You have any questions as to whether you can establish all of the applicable legal requirements, you should consult with your own attorney.