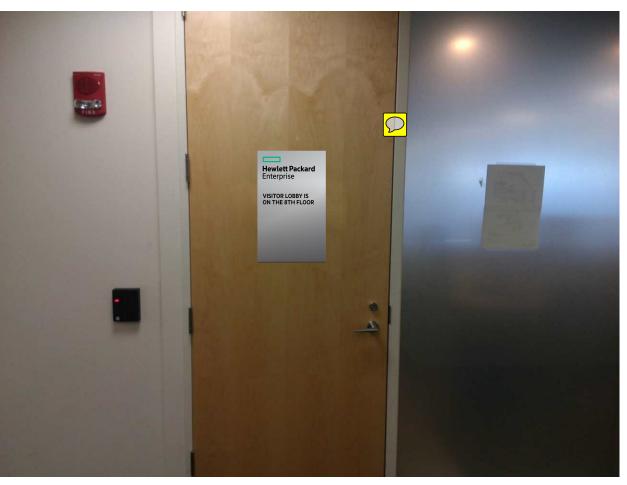

### Interior Lobby Sign

bbies/Other Interior

**Exterior Signs** 

Exterior Drive Entrances

Non Branded Building Entrances

New - 2 8th Floor Lobby

**Description: Door Plaque** 

Qty of faces: 1 Type: N/A

Dimensions: ~5 1/2" H x ~18" W

Attachment Method: Double Stick Tape

Sign Material: Brushed Aluminum Illumination: Non-Illuminated

Comments:

**Action: New** 

Type: Pin Mounted Letterset - Black 8.31

Qty of faces: 1

### **Interior Lobby Sign**

Exterior Signs Exterior Drive Entrances Non Branded Building Entrances Lob

Lobbies/Other Interior

New - 2 8th Floor Lobby

**Description: Door Plaque** 

Qty of faces: 1 Type: N/A
Dimensions: ~5 1/2" H x ~18" W

Attachment Method: Double Stick Tape

Sign Material: Brushed Aluminum

Illumination: Non-Illuminated

Comments:

**Action: New** 

Type: Pin Mounted Letterset - Black 8.31

Qty of faces: 1

Dimensions: 1'-0 3/4" H x 2'-6 7/16" W