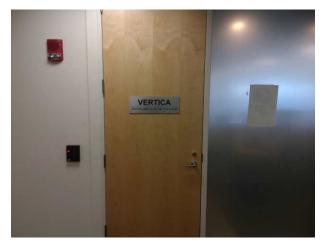

### Recommended

Exterior Drive Entrances

Non Branded Building Entrances Lobbies/Other Interior

**Description: Door Plaque** 

Qty of faces: 1 Type: N/A

Dimensions: ~5 1/2" H x ~18" W

Attachment Method: Double Stick Tape

Sign Material: Brushed Aluminum Illumination: Non-Illuminated

Comments:

Action: Replace Type: Wall Panel 6.04

Qty of faces: 1

Dimensions: 1'-6" H x 1'-0" W Illumination: Non-Illuminated

Comments:

### **Existing**