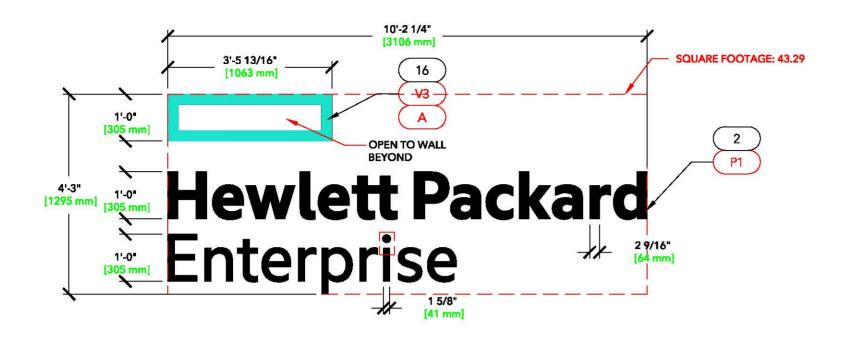

Massachusetts, USA (CMV) 150 Cambridge Park Dr. Cambridge, MA 02140

Site ID#: CMV

Drawn by: A.Garrett Date: June 8, 2015 Revised by: W. Vogelman

Date: November 23, 2015

New-1

ELEVATION SCALE: 1/2" = 1'-0"

| SPECIFICATIONS                            |                                        |               |  |  |
|-------------------------------------------|----------------------------------------|---------------|--|--|
| PAINT                                     | VINYL                                  | DIGITAL PRINT |  |  |
| (P1) MATTHEWS PAINT N923 BLACK            | (VCST) TO MATCH BUILDING               |               |  |  |
| (P2) MATTHEWS PAINT 440 TO MATCH PMS 339C | (V3) ICON HPE GREEN                    |               |  |  |
|                                           | (V5) 3M 3635-222 DUAL COLOR FILM BLACK |               |  |  |

RZ NLK 1-18-15 (ADDED ITEM 17)

CHANGED BACKS WHT A DEFAILED)

R3 NLK 1-20-15 (ADDED ITEM 16)

R4 TR (92-11-16/ADDED SQUARE
FOOTAGE NOTE

SHEET 1 OF 3

|                                           |                                        | Company of the Compan |
|-------------------------------------------|----------------------------------------|--------------------------------------------------------------------------------------------------------------------------------------------------------------------------------------------------------------------------------------------------------------------------------------------------------------------------------------------------------------------------------------------------------------------------------------------------------------------------------------------------------------------------------------------------------------------------------------------------------------------------------------------------------------------------------------------------------------------------------------------------------------------------------------------------------------------------------------------------------------------------------------------------------------------------------------------------------------------------------------------------------------------------------------------------------------------------------------------------------------------------------------------------------------------------------------------------------------------------------------------------------------------------------------------------------------------------------------------------------------------------------------------------------------------------------------------------------------------------------------------------------------------------------------------------------------------------------------------------------------------------------------------------------------------------------------------------------------------------------------------------------------------------------------------------------------------------------------------------------------------------------------------------------------------------------------------------------------------------------------------------------------------------------------------------------------------------------------------------------------------------------|
| PAINT                                     | VINYL                                  | DIGITAL PRINT                                                                                                                                                                                                                                                                                                                                                                                                                                                                                                                                                                                                                                                                                                                                                                                                                                                                                                                                                                                                                                                                                                                                                                                                                                                                                                                                                                                                                                                                                                                                                                                                                                                                                                                                                                                                                                                                                                                                                                                                                                                                                                                  |
| P1) MATTHEWS PAINT N923 BLACK             | (VCST) TO MATCH BUILDING               |                                                                                                                                                                                                                                                                                                                                                                                                                                                                                                                                                                                                                                                                                                                                                                                                                                                                                                                                                                                                                                                                                                                                                                                                                                                                                                                                                                                                                                                                                                                                                                                                                                                                                                                                                                                                                                                                                                                                                                                                                                                                                                                                |
| (P2) MATTHEWS PAINT 440 TO MATCH PMS 339C | (V3) ICON HPE GREEN                    |                                                                                                                                                                                                                                                                                                                                                                                                                                                                                                                                                                                                                                                                                                                                                                                                                                                                                                                                                                                                                                                                                                                                                                                                                                                                                                                                                                                                                                                                                                                                                                                                                                                                                                                                                                                                                                                                                                                                                                                                                                                                                                                                |
|                                           | (V5) 3M 3635-222 DUAL COLOR FILM BLACK |                                                                                                                                                                                                                                                                                                                                                                                                                                                                                                                                                                                                                                                                                                                                                                                                                                                                                                                                                                                                                                                                                                                                                                                                                                                                                                                                                                                                                                                                                                                                                                                                                                                                                                                                                                                                                                                                                                                                                                                                                                                                                                                                |
|                                           |                                        |                                                                                                                                                                                                                                                                                                                                                                                                                                                                                                                                                                                                                                                                                                                                                                                                                                                                                                                                                                                                                                                                                                                                                                                                                                                                                                                                                                                                                                                                                                                                                                                                                                                                                                                                                                                                                                                                                                                                                                                                                                                                                                                                |
|                                           |                                        |                                                                                                                                                                                                                                                                                                                                                                                                                                                                                                                                                                                                                                                                                                                                                                                                                                                                                                                                                                                                                                                                                                                                                                                                                                                                                                                                                                                                                                                                                                                                                                                                                                                                                                                                                                                                                                                                                                                                                                                                                                                                                                                                |