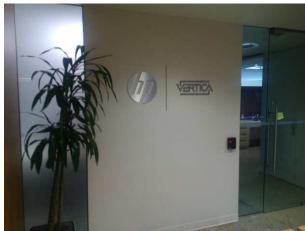

### Interior Lobby Sign

**Exterior Signs** 

Exterior Drive Entrances Non Branded Building Entrances Lobbies/Other Interior

**Description: Wall Letters-Dimensional** 

Qty of faces: 1 Type: N/A

Dimensions: 1'-1 3/4" H x 1'-1 3/4" W Attachment Method: Double Stick Tape Sign Material: Brushed Aluminum

Illumination: Non-Illuminated

Comments:

### **Existing**

This original document is the sole property of Site Enhancement Services, it cannot be reproduced, copied or exhibited, in whole or part, without first obtaining written consent from Site Enhancement Services.