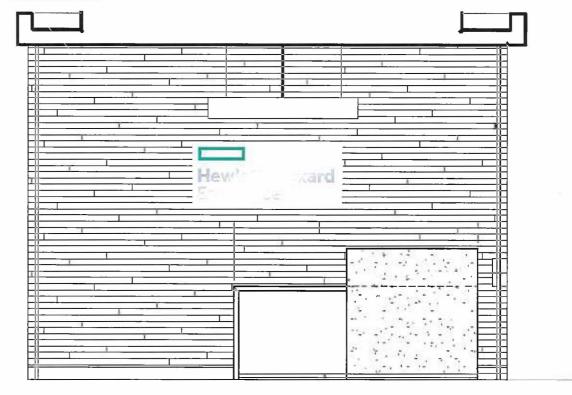

Describe where applicable, other occupancies on same lot, the size of adjacent buildings on same lot, and type of construction proposed, e.g.; wood frame, concrete, brick, steel, etc.

One set of channel letters is proposed to be installed on the exterior of the top floor of the building

### **Existing**

Comments:

**Action: New** 

Type: Letterset - Black 1.01

Qty of faces: 1

Dimensions: 4'-3" H x 10'-2 1/16" W Illumination: Internally Illuminated

Comments: Available area dimensions to be confirmed to ensure sign will fit as shown.

Massachusetts, USA (CMV) 150 Cambridge Park Dr. Cambridge, MA 02140

Site ID#: CMV

Drawn by: A.Garrett Date: June 8, 2015 Revised by: W. Vogelman

Date: November 23, 2015

New-1

ELEVATION SCALE: 1/2" = 1'-0"

| SPECIFICATIONS                            |                                        |               |  |  |
|-------------------------------------------|----------------------------------------|---------------|--|--|
| PAINT                                     | VINYL                                  | DIGITAL PRINT |  |  |
| (P1) MATTHEWS PAINT N923 BLACK            | (VCST) TO MATCH BUILDING               |               |  |  |
| (P2) MATTHEWS PAINT 440 TO MATCH PMS 339C | (V3) ICON HPE GREEN                    |               |  |  |
|                                           | (V5) 3M 3635-222 DUAL COLOR FILM BLACK |               |  |  |

### Existing

**Action: New** 

Type: Letterset - Black 1.01

Qty of faces: 1

Dimensions: 4'-3" H x 10'-2 1/16" W Illumination: Internally Illuminated

Comments: Available area dimensions to be confirmed to ensure sign will fit as shown.