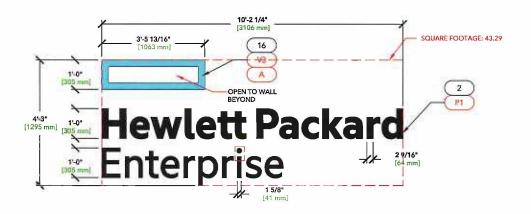

### **Existing**

Comments:

**Action: New** 

Type: Letterset - Black 1.01

Qty of faces: 1

Dimensions: 4'-3" H x 10'-2 1/16" W Illumination: Internally Illuminated

Comments: Available area dimensions to be confirmed to ensure sign will fit as shown.

Massachusetts, USA (CMV) 150 Cambridge Park Dr. Cambridge, MA 02140

Site ID#: CMV

Drawn by: A.Garrett Date: June 8, 2015 Revised by: W. Vogelman

Date: November 23, 2015

New-1

ELEVATION SCALE: 1/2" = 1'-0"

| SPECIFICATIONS                            |                                        |               |  |  |
|-------------------------------------------|----------------------------------------|---------------|--|--|
| PAINT                                     | VINYL                                  | DIGITAL PRINT |  |  |
| (P1) MATTHEWS PAINT N923 BLACK            | (VCST) TO MATCH BUILDING               |               |  |  |
| (P2) MATTHEWS PAINT 440 TO MATCH PMS 339C | (V3) ICON HPE GREEN                    |               |  |  |
|                                           | (V5) 3M 3635-222 DUAL COLOR FILM BLACK |               |  |  |

HPE-160019
TITLE

STD ILL 12in LETTERSET

1.01 LETTERSET

DRAWING NUMBER

CUSTOMER

HEWLETT PACKARD ENT.

LOCATION

VARIOUS

RZ NLK 1-18-15 (ADDED ITEM 17)

CHANGED BACKS WHT A DEFAILED)

R3 NLK 1-20-15 (ADDED ITEM 16)

R4 TR (92-11-16/ADDED SQUARE
FOOTAGE NOTE

SHEET 1 OF 3

|                                           |                                        | Company of the Compan |
|-------------------------------------------|----------------------------------------|--------------------------------------------------------------------------------------------------------------------------------------------------------------------------------------------------------------------------------------------------------------------------------------------------------------------------------------------------------------------------------------------------------------------------------------------------------------------------------------------------------------------------------------------------------------------------------------------------------------------------------------------------------------------------------------------------------------------------------------------------------------------------------------------------------------------------------------------------------------------------------------------------------------------------------------------------------------------------------------------------------------------------------------------------------------------------------------------------------------------------------------------------------------------------------------------------------------------------------------------------------------------------------------------------------------------------------------------------------------------------------------------------------------------------------------------------------------------------------------------------------------------------------------------------------------------------------------------------------------------------------------------------------------------------------------------------------------------------------------------------------------------------------------------------------------------------------------------------------------------------------------------------------------------------------------------------------------------------------------------------------------------------------------------------------------------------------------------------------------------------------|
| PAINT                                     | VINYL                                  | DIGITAL PRINT                                                                                                                                                                                                                                                                                                                                                                                                                                                                                                                                                                                                                                                                                                                                                                                                                                                                                                                                                                                                                                                                                                                                                                                                                                                                                                                                                                                                                                                                                                                                                                                                                                                                                                                                                                                                                                                                                                                                                                                                                                                                                                                  |
| P1) MATTHEWS PAINT N923 BLACK             | (VCST) TO MATCH BUILDING               |                                                                                                                                                                                                                                                                                                                                                                                                                                                                                                                                                                                                                                                                                                                                                                                                                                                                                                                                                                                                                                                                                                                                                                                                                                                                                                                                                                                                                                                                                                                                                                                                                                                                                                                                                                                                                                                                                                                                                                                                                                                                                                                                |
| (P2) MATTHEWS PAINT 440 TO MATCH PMS 339C | (V3) ICON HPE GREEN                    |                                                                                                                                                                                                                                                                                                                                                                                                                                                                                                                                                                                                                                                                                                                                                                                                                                                                                                                                                                                                                                                                                                                                                                                                                                                                                                                                                                                                                                                                                                                                                                                                                                                                                                                                                                                                                                                                                                                                                                                                                                                                                                                                |
|                                           | (V5) 3M 3635-222 DUAL COLOR FILM BLACK |                                                                                                                                                                                                                                                                                                                                                                                                                                                                                                                                                                                                                                                                                                                                                                                                                                                                                                                                                                                                                                                                                                                                                                                                                                                                                                                                                                                                                                                                                                                                                                                                                                                                                                                                                                                                                                                                                                                                                                                                                                                                                                                                |
|                                           |                                        |                                                                                                                                                                                                                                                                                                                                                                                                                                                                                                                                                                                                                                                                                                                                                                                                                                                                                                                                                                                                                                                                                                                                                                                                                                                                                                                                                                                                                                                                                                                                                                                                                                                                                                                                                                                                                                                                                                                                                                                                                                                                                                                                |
|                                           |                                        |                                                                                                                                                                                                                                                                                                                                                                                                                                                                                                                                                                                                                                                                                                                                                                                                                                                                                                                                                                                                                                                                                                                                                                                                                                                                                                                                                                                                                                                                                                                                                                                                                                                                                                                                                                                                                                                                                                                                                                                                                                                                                                                                |