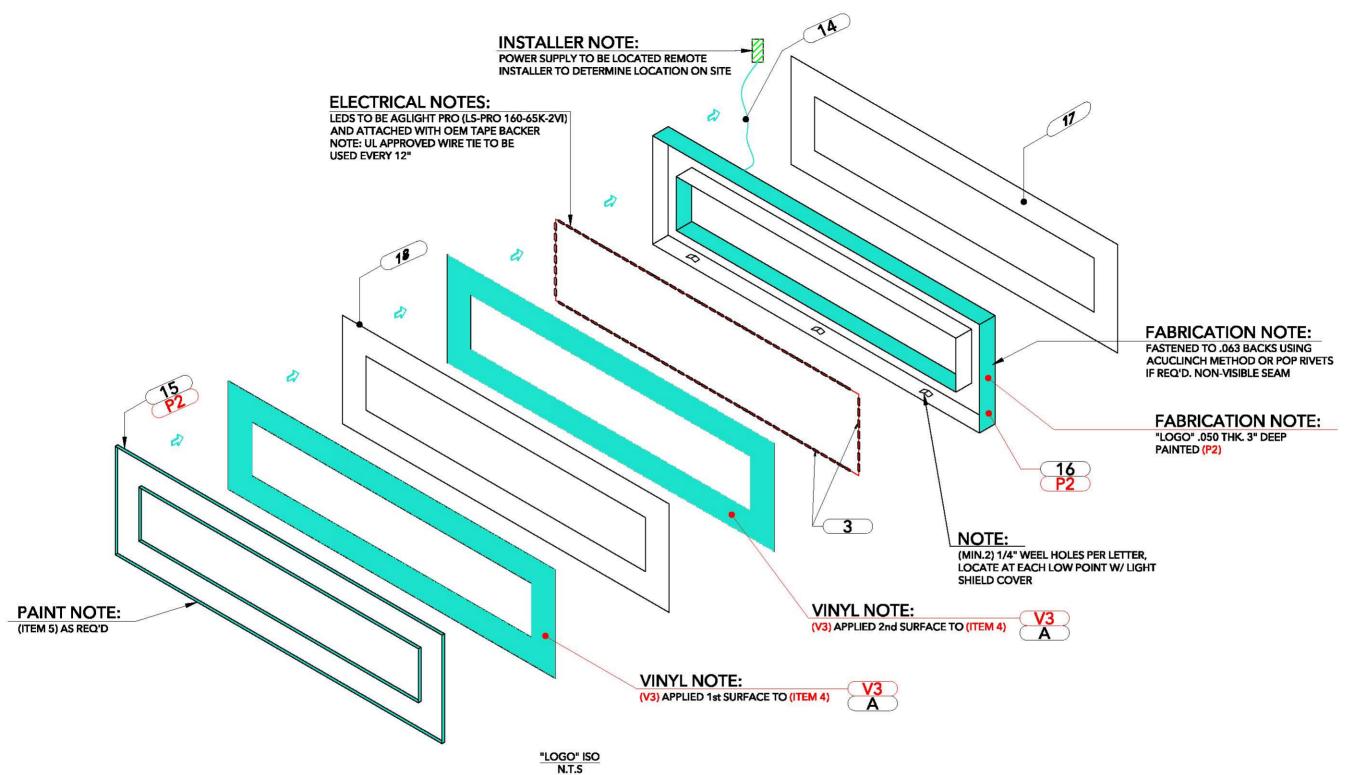

SHEET 2 OF 3

| ITEM# | PART#   | DESCRIPTION                                                                  | QTY            | 1 |
|-------|---------|------------------------------------------------------------------------------|----------------|---|
| 1     | 300-57  | .063X60X120 ALUMINUM SHEET                                                   | AS REQ         | 1 |
| 2     |         | 3" X .050" BLACK ALUM COIL                                                   | AS REQ         | Ī |
| 3     | 600-141 | AGILIGHT PRO 160LED 6500K 2MOD/FT 0.9W<br>(FOR LOGO ONLY) LS-PRO 160-65K-2VI | AS REQ         | 1 |
| 4     | 100-7   | 3/16X48X96 2447 WHITE ACRYLIC                                                | AS REQ         |   |
| 5     | 200-6   | 1" BLACK JEWELITE (FOR HPE LETTERS)                                          | AS REQ         | 1 |
| 6     | 600-96  | SLOAN V180 701259-5W5G1-M - ST. V. V. C<br>WHITE 5000K LED (FOR HPE LETTERS) | AS REQ         |   |
| 7     | 600-1   | AGILIGHT PS12-4-W-1277 /-EHC E IS<br>(FOR LOGO ONLY)                         | AS REQ         |   |
| 13    | 600-97  | SLOAN 701507-MODW 12V 60W POWER<br>SUPPLY (FOR HPE LETTERS ONLY)             | AS REQ         |   |
| 14    | 1400-1  | 16-2STR N SHLD CMP TAPPIN WIRE                                               | 250 LN.<br>FT. |   |
| 15    | 200-10  | 1" WHITE JEWELITE (FOR LOGO ONLY)                                            | AS REQ         |   |
| 16    |         | 3" X .050 WHITE ALUM COIL (FOR LOGO ONLY)                                    | AS REQ         |   |
| 17    | 300-2   | .063X48X120 PRE-PAINTED WHITE ALUMINUM SHEET                                 | AS REQ         |   |
| 18    | 100-56  | 3/16X48X96 CLEAR ACRYLIC                                                     | AS REQ         |   |

**SPECIFICATIONS** 

(P1) MATTHEWS PAINT N923 BLACK

(P2) MATTHEWS PAINT 440 TO MATCH PMS 339C

| ITEM # | PART#    | DESCRIPTION                               | QTY    |
|--------|----------|-------------------------------------------|--------|
| 8      | 1400-72  | 1/2" DIA. PAIGE ELECTRIC 18"L WALL BUSTER | AS REC |
| 9      | 1000-167 | 1/2" LOCK NUT                             | AS REC |
| 10     | 1000-64  | 1/4"X6" ALL THREAD                        | AS REQ |
| 11     | 1000-145 | 1/4" NUTSET                               | AS REO |
| 12     | 1000-67  | 1/4" NUTCERT                              | AS REO |