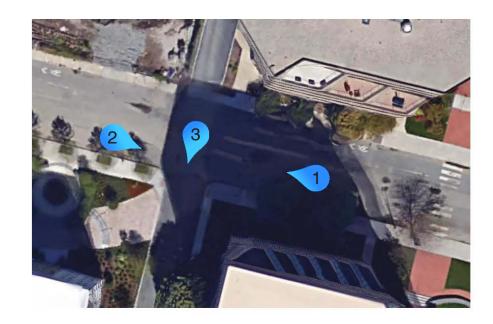

### **Area Map**

Lobbies/Other Interior

**Photo Reference: 1** 

Photo Reference: 2

Photo Reference: 3

Exterior Drive Entrances Non Branded Building Entrances

Lobbies/Other Interior

**Photo Reference: 1** 

Photo Reference: 2

Photo Reference: 3

Exterior Drive Entrances Non Branded Building Entrances

Lobbies/Other Interior

This original document is the sole property of Site Enhancement Services, it cannot be reproduced, copied or exhibited, in whole or part, without first obtaining written consent from Site Enhancement Services.

Massachusetts, USA (CMV) 150 Cambridge Park Dr. Cambridge, MA 02140

Site ID#: CMV

Drawn by: A.Garrett Date: June 8, 2015 Revised by: W. Vogelman Date: November 23, 2015

L1 **Context Photos / Lobby** 

**Exterior Signs** 