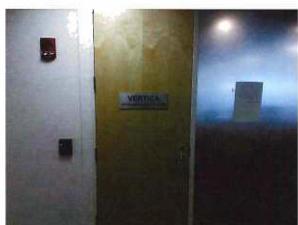

Qty of faces: 2

Dimensions: 1'-6" H x 2'-8 3/8" W Illumination: Non-Illuminated

Comments: Available area to be determined to confirm sign will fit as shown. Remove vertica sign. HPE has requested that we order a second reception panel to use on the 8th floor (same layout).

### Recommended

Exterior Drive Entrances

Non Branded Building Entrances Lobbies/Other Interior

**Description: Door Plaque** 

Qty of faces: 1 Type: N/A

Dimensions: ~5 1/2" H x ~18" W

Attachment Method: Double Stick Tape

Sign Material: Brushed Aluminum Illumination: Non-Illuminated

Comments:

Action: Replace Type: Wall Panel 6.04

Qty of faces: 1

Dimensions: 1'-6" H x 1'-0" W Illumination: Non-Illuminated

Comments: