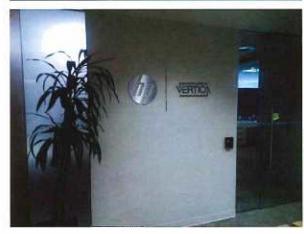

### **Existing**

**Action: Replace** 

Type: Reception Sign 8.01

Qty of faces: 2

Dimensions: 1'-6" H x 2'-8 3/8" W Illumination: Non-Illuminated

Comments: Available area to be determined to confirm sign will fit as shown. Remove vertica sign. HPE has requested that we order a second reception panel to use on the 8th floor (same layout).

#### Recommended

This original document is the sole property of Site Enhancement Services, it cannot be reproduced, copied or exhibited, in whole or part, without first obtaining written consent from Site Enhancement Services. Massachusetts, USA (CMV) 150 Cambridge Park Dr. Cambridge, MA 02140 Site ID#: CMV

Drawn by: A.Garrett
Date: June 8, 2015
Revised by: W. Vogelman
Date: November 23, 2015

Int - 1