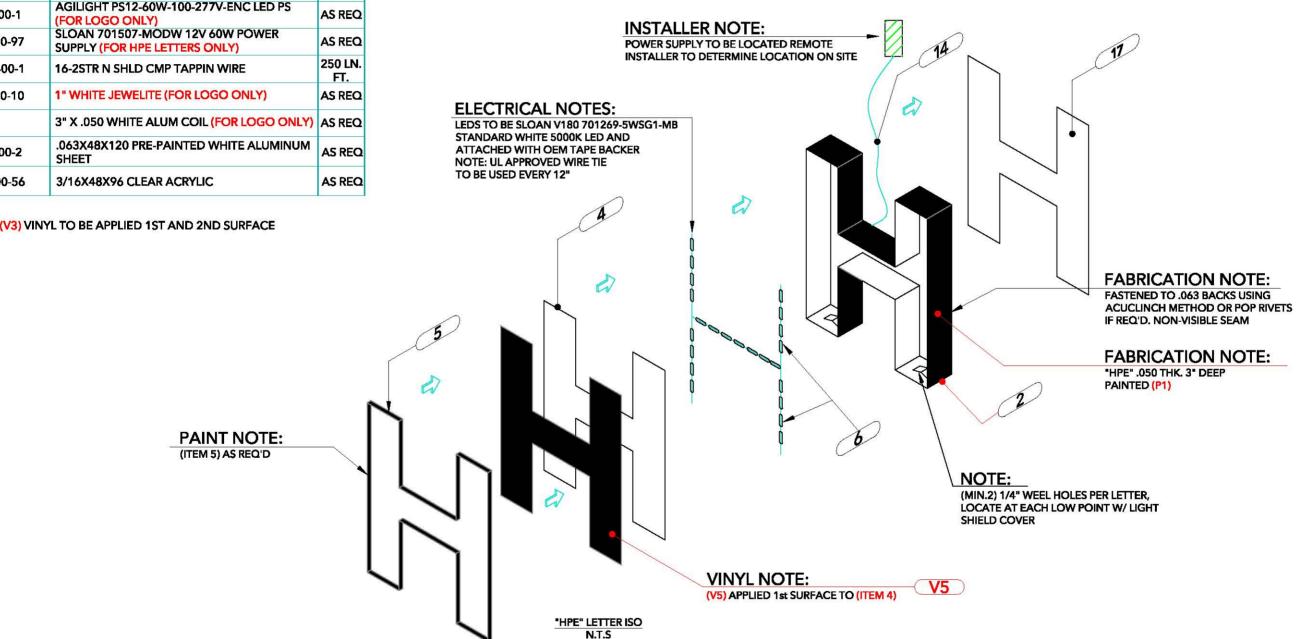

SHEET 2 OF 3

| ITEM# | PART#   | DESCRIPTION                                                                  | QTY            | 1 |
|-------|---------|------------------------------------------------------------------------------|----------------|---|
| 1     | 300-57  | .063X60X120 ALUMINUM SHEET                                                   | AS REQ         | 1 |
| 2     |         | 3" X .050" BLACK ALUM COIL                                                   | AS REQ         | Ī |
| 3     | 600-141 | AGILIGHT PRO 160LED 6500K 2MOD/FT 0.9W<br>(FOR LOGO ONLY) LS-PRO 160-65K-2VI | AS REQ         | 1 |
| 4     | 100-7   | 3/16X48X96 2447 WHITE ACRYLIC                                                | AS REQ         |   |
| 5     | 200-6   | 1" BLACK JEWELITE (FOR HPE LETTERS)                                          | AS REQ         | 1 |
| 6     | 600-96  | SLOAN V180 701259-5W5G1-M - ST. V. V. C<br>WHITE 5000K LED (FOR HPE LETTERS) | AS REQ         |   |
| 7     | 600-1   | AGILIGHT PS12-4-W-1277 /-EHC E IS<br>(FOR LOGO ONLY)                         | AS REQ         |   |
| 13    | 600-97  | SLOAN 701507-MODW 12V 60W POWER<br>SUPPLY (FOR HPE LETTERS ONLY)             | AS REQ         |   |
| 14    | 1400-1  | 16-2STR N SHLD CMP TAPPIN WIRE                                               | 250 LN.<br>FT. |   |
| 15    | 200-10  | 1" WHITE JEWELITE (FOR LOGO ONLY)                                            | AS REQ         |   |
| 16    |         | 3" X .050 WHITE ALUM COIL (FOR LOGO ONLY)                                    | AS REQ         |   |
| 17    | 300-2   | .063X48X120 PRE-PAINTED WHITE ALUMINUM SHEET                                 | AS REQ         |   |
| 18    | 100-56  | 3/16X48X96 CLEAR ACRYLIC                                                     | AS REQ         |   |