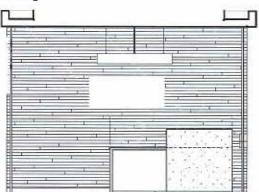

### **Existing**

Comments:

**Action: New** 

Type: Letterset - Black 1.01

Qty of faces: 1

Dimensions: 4'-3" H x 10'-2 1/16" W Illumination: Internally Illuminated

Comments: Available area dimensions to be confirmed to ensure sign will fit as shown.

### Existing

**Action: New** 

Type: Letterset - Black 1.01

Qty of faces: 1

Dimensions: 4'-3" H x 10'-2 1/16" W Illumination: Internally Illuminated

Comments: Available area dimensions to be confirmed to ensure sign will fit as shown.