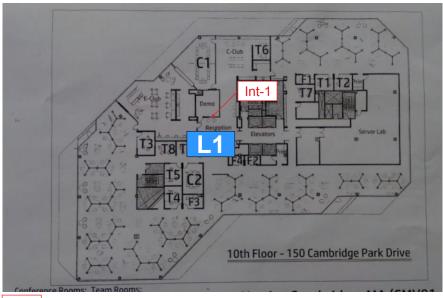

e: 2



Photo Reference: 3







Exterior Drive Entrances Non Branded Building Entrances

Lobbies/Other Interior

**Photo Reference: 1** 



Photo Reference: 2



Photo Reference: 3







Exterior Drive Entrances Non Branded Building Entrances

Lobbies/Other Interior



This original document is the sole property of Site Enhancement Services, it cannot be reproduced, copied or exhibited, in whole or part, without first obtaining written consent from Site Enhancement Services.

Massachusetts, USA (CMV) 150 Cambridge Park Dr. Cambridge, MA 02140

Site ID#: CMV



Drawn by: A.Garrett Date: June 8, 2015 Revised by: W. Vogelman Date: November 23, 2015

L1 **Context Photos / Lobby** 

**Exterior Signs** 

Exterior Drive Entrances Non Branded Building Entrances

Lobbies/Other Interior











Int-2

Location TBD

This original document is the sole property of Site Enhancement Services, it cannot be reproduced, copied or exhibited, in whole or part, without first obtaining written consent from Site Enhancement Services.

Massachusetts, USA (CMV) 150 Cambridge Park Dr. Cambridge, MA 02140

Site ID#: CMV



Drawn by: A.Garrett Date: June 8, 2015 Revised by: W. Vogelman Date: November 23, 2015

### **Interior Lobby Sign**

Exterior Signs Exterior Drive B

Exterior Drive Entrances Non Branded Building Entrances

Lobbies/Other Interior

**Description: Wall Letters-Dimensional** 

Qty of faces: 1 Type: N/A

Dimensions: 1'-1 3/4" H x 1'-1 3/4" W Attachment Method: Double Stick Tape Sign Material: Brushed Aluminum

Illumination: Non-Illuminated

Comments:

### **Existing**





**Acti