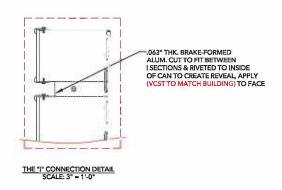

SHEET 2 OF 3

| ITEM# | PART#   | DESCRIPTION                                                                  | QTY            | 1 |
|-------|---------|------------------------------------------------------------------------------|----------------|---|
| 1     | 300-57  | .063X60X120 ALUMINUM SHEET                                                   | AS REQ         | 1 |
| 2     |         | 3" X .050" BLACK ALUM COIL                                                   | AS REQ         | Ī |
| 3     | 600-141 | AGILIGHT PRO 160LED 6500K 2MOD/FT 0.9W<br>(FOR LOGO ONLY) LS-PRO 160-65K-2VI | AS REQ         | 1 |
| 4     | 100-7   | 3/16X48X96 2447 WHITE ACRYLIC                                                | AS REQ         |   |
| 5     | 200-6   | 1" BLACK JEWELITE (FOR HPE LETTERS)                                          | AS REQ         | 1 |
| 6     | 600-96  | SLOAN V180 701259-5W5G1-M - ST. V. V. C<br>WHITE 5000K LED (FOR HPE LETTERS) | AS REQ         |   |
| 7     | 600-1   | AGILIGHT PS12-4-W-1277 /-EHC E IS<br>(FOR LOGO ONLY)                         | AS REQ         |   |
| 13    | 600-97  | SLOAN 701507-MODW 12V 60W POWER<br>SUPPLY (FOR HPE LETTERS ONLY)             | AS REQ         |   |
| 14    | 1400-1  | 16-2STR N SHLD CMP TAPPIN WIRE                                               | 250 LN.<br>FT. |   |
| 15    | 200-10  | 1" WHITE JEWELITE (FOR LOGO ONLY)                                            | AS REQ         |   |
| 16    |         | 3" X .050 WHITE ALUM COIL (FOR LOGO ONLY)                                    | AS REQ         |   |
| 17    | 300-2   | .063X48X120 PRE-PAINTED WHITE ALUMINUM SHEET                                 | AS REQ         |   |
| 18    | 100-56  | 3/16X48X96 CLEAR ACRYLIC                                                     | AS REQ         |   |

**SPECIFICATIONS** 

(P1) MATTHEWS PAINT N923 BLACK

(P2) MATTHEWS PAINT 440 TO MATCH PMS 339C

| ITEM # | PART#    | DESCRIPTION                               | QTY    |
|--------|----------|-------------------------------------------|--------|
| 8      | 1400-72  | 1/2" DIA. PAIGE ELECTRIC 18"L WALL BUSTER | AS REC |
| 9      | 1000-167 | 1/2" LOCK NUT                             | AS REC |
| 10     | 1000-64  | 1/4"X6" ALL THREAD                        | AS REQ |
| 11     | 1000-145 | 1/4" NUTSET                               | AS REO |
| 12     | 1000-67  | 1/4" NUTCERT                              | AS REO |