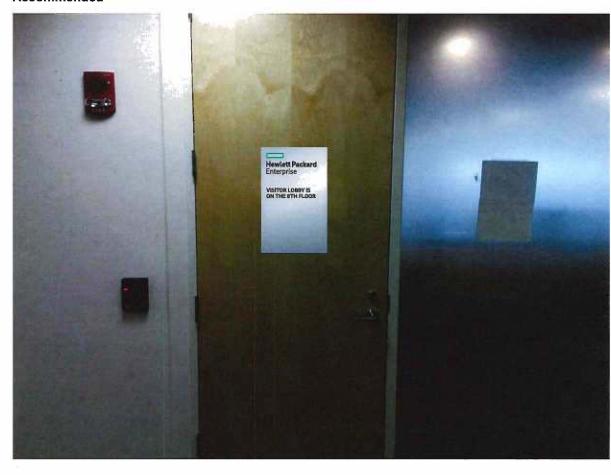

### **Existing**

**Action: Replace** 

Type: Reception Sign 8.01

Qty of faces: 2

Dimensions: 1'-6" H x 2'-8 3/8" W Illumination: Non-Illuminated

Comments: Available area to be determined to confirm sign will fit as shown. Remove vertica sign. HPE has requested that we order a second reception panel to use on the 8th floor (same layout).

### **Interior Lobby Sign**

**Exterior Signs** 

Exterior Drive Entrances Non Branded Building Entrances

Lobbies/Other Interior

**Description: Door Plaque** Qty of faces: 1 Type: N/A

Dimensions: ~5 1/2" H x ~18" W

Attachment Method: Double Stick Tape Sign Material: Brushed Aluminum

Illumination: Non-Illuminated

Comments:

**Action: Replace** Type: Wall Panel 6.04

Qty of faces: 1

Dimensions: 1'-6" H x 1'-0" W Illumination: Non-Illuminated