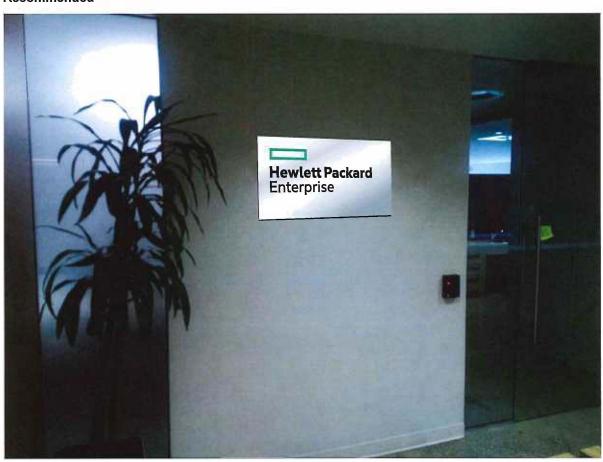

### **Existing**

**Action: Replace** 

Type: Reception Sign 8.01

Qty of faces: 2

Dimensions: 1'-6" H x 2'-8 3/8" W Illumination: Non-Illuminated

Comments: Available area to be determined to confirm sign will fit as shown. Remove vertica sign. HPE has requested that we order a second reception panel to use on the 8th floor (same layout).

#### Recommended

This original document is the sole property of Site Enhancement Services, it cannot be reproduced, copied or exhibited, in whole or part, without first obtaining written consent from Site Enhancement Services. Massachusetts, USA (CMV) 150 Cambridge Park Dr. Cambridge, MA 02140 Site ID#: CMV

Drawn by: A.Garrett
Date: June 8, 2015
Revised by: W. Vogelman
Date: November 23, 2015

Int - 1