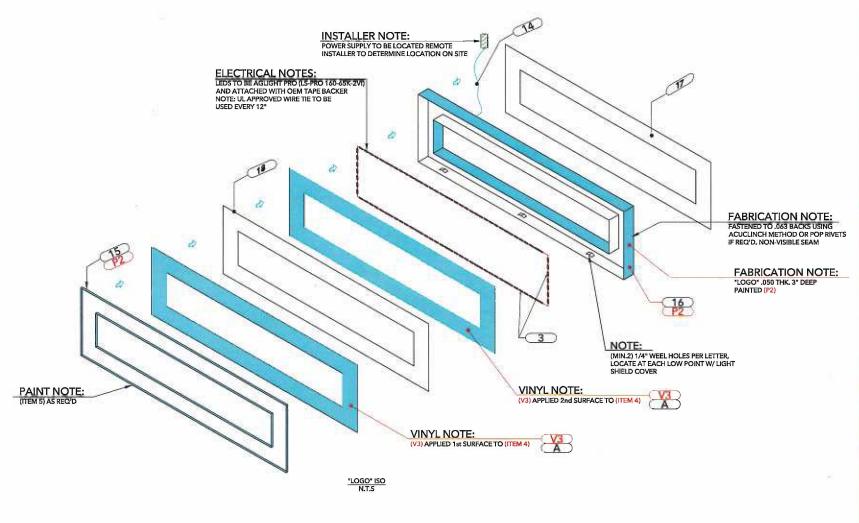

SHEET 2 OF 3

| ITEM# | PART#   | DESCRIPTION                                                                  | QTY            | 1 |
|-------|---------|------------------------------------------------------------------------------|----------------|---|
| 1     | 300-57  | .063X60X120 ALUMINUM SHEET                                                   | AS REQ         | 1 |
| 2     |         | 3" X .050" BLACK ALUM COIL                                                   | AS REQ         | Ī |
| 3     | 600-141 | AGILIGHT PRO 160LED 6500K 2MOD/FT 0.9W<br>(FOR LOGO ONLY) LS-PRO 160-65K-2VI | AS REQ         | 1 |
| 4     | 100-7   | 3/16X48X96 2447 WHITE ACRYLIC                                                | AS REQ         |   |
| 5     | 200-6   | 1" BLACK JEWELITE (FOR HPE LETTERS)                                          | AS REQ         | 1 |
| 6     | 600-96  | SLOAN V180 701259-5W5G1-M - ST. V. V. C<br>WHITE 5000K LED (FOR HPE LETTERS) | AS REQ         |   |
| 7     | 600-1   | AGILIGHT PS12-4-W-1277 /-EHC E IS<br>(FOR LOGO ONLY)                         | AS REQ         |   |
| 13    | 600-97  | SLOAN 701507-MODW 12V 60W POWER<br>SUPPLY (FOR HPE LETTERS ONLY)             | AS REQ         |   |
| 14    | 1400-1  | 16-2STR N SHLD CMP TAPPIN WIRE                                               | 250 LN.<br>FT. |   |
| 15    | 200-10  | 1" WHITE JEWELITE (FOR LOGO ONLY)                                            | AS REQ         |   |
| 16    |         | 3" X .050 WHITE ALUM COIL (FOR LOGO ONLY)                                    | AS REQ         |   |
| 17    | 300-2   | .063X48X120 PRE-PAINTED WHITE ALUMINUM SHEET                                 | AS REQ         |   |
| 18    | 100-56  | 3/16X48X96 CLEAR ACRYLIC                                                     | AS REQ         |   |

**SPECIFICATIONS** 

(P1) MATTHEWS PAINT N923 BLACK

(P2) MATTHEWS PAINT 440 TO MATCH PMS 339C

| ITEM # | PART#    | DESCRIPTION                               | QTY    |
|--------|----------|-------------------------------------------|--------|
| 8      | 1400-72  | 1/2" DIA. PAIGE ELECTRIC 18"L WALL BUSTER | AS REC |
| 9      | 1000-167 | 1/2" LOCK NUT                             | AS REC |
| 10     | 1000-64  | 1/4"X6" ALL THREAD                        | AS REQ |
| 11     | 1000-145 | 1/4" NUTSET                               | AS REO |
| 12     | 1000-67  | 1/4" NUTCERT                              | AS REO |

DATE

& 277 VOLTS FOR THIS SIGN TO OPERATE PROPERLY.

NOTE: SPLICE CONNECTION BOX AND

TRANSFORMER MUST NOT BE EXPOSED TO OUTSIDE WEATHER CONDITIONS.

11X17

| MIN.2) 1/4" WEEL HOLES PER LETTER,                                                   | REVISIONS                                                                                       |
|--------------------------------------------------------------------------------------|-------------------------------------------------------------------------------------------------|
| OCATE AT EACH LOW POINT W/ LIGHT<br>HIELD COVER                                      | R NLK 01-15-16 CREATED DRAWING                                                                  |
|                                                                                      | R2 NLK 1-18-15 ADDED ITEM 17,<br>CHANGED BACKS WHT & DETAILED I<br>R3 NLK 1-20-15 ADDED ITEM 18 |
|                                                                                      | R4 TR   02-11-16 ADDED SQUARE<br>FOOTAGE NOTE                                                   |
|                                                                                      |                                                                                                 |
|                                                                                      |                                                                                                 |
| 100-277 VOLTS  NOTICE TO SIGN INSTALLER: THE VOLTAGE AT THIS SIGN MUST BE BETWEEN 10 | 0                                                                                               |