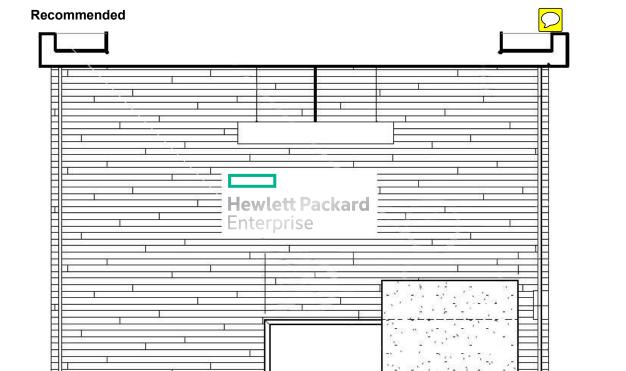

### Existing

**Action: New** 

Type: Letterset - Black 1.01

Qty of faces: 1

Dimensions: 4'-3" H x 10'-2 1/16" W Illumination: Internally Illuminated

Comments: Available area dimensions to be confirmed to ensure sign will fit as shown.

### Recommended

Drawn by: A.Garrett
Date: June 8, 2015
Revised by: W. Vogelman
Date: November 23, 2015

New-1

Exterior Drive Entrances Non Branded Building Entrances

Lobbies/Other Interior

This original document is the sole property of Site Enhancement Services, it cannot be reproduced, copied or exhibited, in whole or part, without first obtaining written consent from Site Enhancement Services.