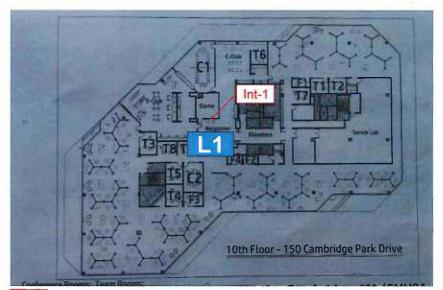

TAILED I<br>R3 NLK 1-20-15 ADDED ITEM 18 |
|                                                                                      | R4 TR   02-11-16 ADDED SQUARE<br>FOOTAGE NOTE                                                   |
|                                                                                      |                                                                                                 |
|                                                                                      |                                                                                                 |
| 100-277 VOLTS  NOTICE TO SIGN INSTALLER: THE VOLTAGE AT THIS SIGN MUST BE BETWEEN 10 | 0                                                                                               |











Location TBD Int-2

This original document is the sole property of Site Enhancement Services, it cannot be reproduced, copied or exhibited, in whole or part, without first obtaining written consent from Site Enhancement Services.

Massachusetts, USA (CMV) 150 Cambridge Park Dr. Cambridge, MA 02140

Site ID#: CMV



Drawn by: A.Garrett Date: June 8, 2015 Revised by: W. Vogelman Date: November 23, 2015

### Interior Lobby Sign

**Exterior Signs** 

Exterior Drive Entrances Non Branded Building Entrances Lobbies/Other Interior

**Description: Wall Letters-Dimensional** 

Qty of faces: 1 Type: N/A

Dimensions: 1'-1 3/4" H x 1'-1 3/4" W Attachment Method: Double Stick Tape Sign Material: Brushed Aluminum

Illumination: Non-Illuminated

Comments:

### **Existing**





This original document i