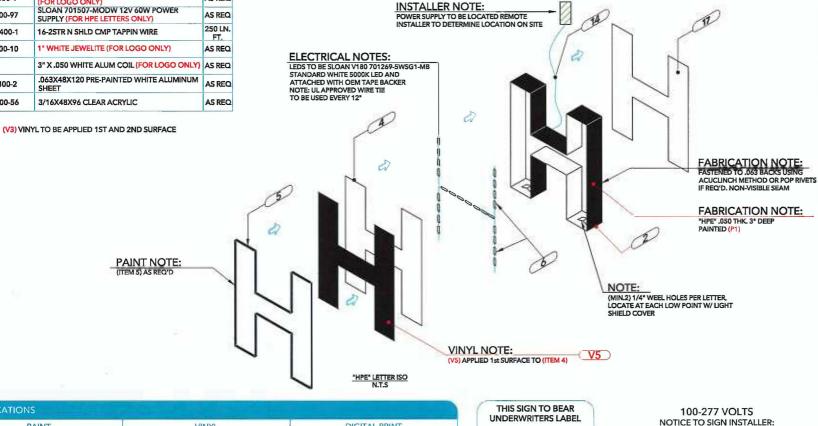

Massachusetts, USA (CMV) 150 Cambridge Park Dr. Cambridge, MA 02140

Site ID#: CMV

Drawn by: A.Garrett Date: June 8, 2015 Revised by: W. Vogelman

Date: November 23, 2015

New-1

ELEVATION SCALE: 1/2" = 1'-0"

| SPECIFICATIONS                            |                                        |               |  |  |
|-------------------------------------------|----------------------------------------|---------------|--|--|
| PAINT                                     | VINYL                                  | DIGITAL PRINT |  |  |
| (P1) MATTHEWS PAINT N923 BLACK            | (VCST) TO MATCH BUILDING               |               |  |  |
| (P2) MATTHEWS PAINT 440 TO MATCH PMS 339C | (V3) ICON HPE GREEN                    |               |  |  |
|                                           | (V5) 3M 3635-222 DUAL COLOR FILM BLACK |               |  |  |

### THIS SIGN TO BEAR UNDERWRITERS LABEL

NOTE: THIS SIGN IS INTENDED TO BE INSTALLED IN ACCORDANCE WITH THE RECURREMENTS OF ARTICLE 600 OF THE NATIONAL ELECTRICAL CODE AND/OR OTHER APPLICABLE LOCAL CODES. THIS INCLUDES PROPER GROUNDING AND BONDING OF THE SIGN.

100-277 VOLTS
NOTICE TO SIGN INSTALLER:
THE VOLTAGE AT THIS SIGN MUST BE BETWEEN 100
& 277 VOLTS FOR THIS SIGN TO OPERATE PROPERLY.
NOTE: SPLICE CONNECTION BOX AND
TRANSFORMER MUST NOT BE EXPOSED TO OUTSIDE

WEATHER CONDITIONS.

### colite

5 TECHNOLOGY CIRCLE COLUMBIA SC 29203 P 803 926.7926

THIS IS AN ORIGINAL UNPUBLISHED DESIGN CREATED BY COLITE. IT IS SUBMITTED FOR YOUR PERSONAL USE IN CONNECTION WITH THE PROJECT PLANNED FOR YOU BY COLITE. IT IS NOT TO BE SHOWN TO ANYONE OUTSIDE YOUR ORGANIZATION NOR IS IT TO BE USED, REPRODUCED, COPIED OR EXHIBITED IN ANY FASHION WHATSOEVER. ALL OR ANY PART OF THIS DESIGN (EXCEPTING REGISTERE) TRABEMARKS) REMAIN THE PROPERTY OF COLITE.

HPE-160019
TITLE

STD ILL 12in LETTERSET

1.01 LETTERSET

DRAWING NUMBER

CUSTOMER

HEWLETT PACKARD ENT.

LOCATION

VARIOUS

SHEET 2 OF 3

| ITEM# | PART#   | DESCRIPTION                                                                  | QTY            | 1 |
|-------|---------|------------------------------------------------------------------------------|----------------|---|
| 1     | 300-57  | .063X60X120 ALUMINUM SHEET                                                   | AS REQ         | 1 |
| 2     |         | 3" X .050" BLACK ALUM COIL                                                   | AS REQ         | Ī |
| 3     | 600-141 | AGILIGHT PRO 160LED 6500K 2MOD/FT 0.9W<br>(FOR LOGO ONLY) LS-PRO 160-65K-2VI | AS REQ         | 1 |
| 4     | 100-7   | 3/16X48X96 2447 WHITE ACRYLIC                                                | AS REQ         |   |
| 5     | 200-6   | 1" BLACK JEWELITE (FOR HPE LETTERS)                                          | AS REQ         | 1 |
| 6     | 600-96  | SLOAN V180 701259-5W5G1-M - ST. V. V. C<br>WHITE 5000K LED (FOR HPE LETTERS) | AS REQ         |   |
| 7     | 600-1   | AGILIGHT PS12-4-W-1277 /-EHC E IS<br>(FOR LOGO ONLY)                         | AS REQ         |   |
| 13    | 600-97  | SLOAN 701507-MODW 12V 60W POWER<br>SUPPLY (FOR HPE LETTERS ONLY)             | AS REQ         |   |
| 14    | 1400-1  | 16-2STR N SHLD CMP TAPPIN WIRE                                               | 250 LN.<br>FT. |   |
| 15    | 200-10  | 1" WHITE JEWELITE (FOR LOGO ONLY)                                            | AS REQ         |   |
| 16    |         | 3" X .050 WHITE ALUM COIL (FOR LOGO ONLY)                                    | AS REQ         |   |
| 17    | 300-2   | .063X48X120 PRE-PAINTED WHITE ALUMINUM SHEET                                 | AS REQ         |   |
| 18    | 100-56  | 3/16X48X96 CLEAR ACRYLIC                                                     | AS REQ         |   |

**SPECIFICATIONS** 

(P1) MATTHEWS PAINT N923 BLACK

(P2) MATTHEWS PAINT 440 TO MATCH PMS 339C

| ITEM # | PART#    | DESCRIPTION                               | QTY    |
|--------|----------|-------------------------------------------|--------|
| 8      | 1400-72  | 1/2" DIA. PAIGE ELECTRIC 18"L WALL BUSTER | AS REC |
| 9      | 1000-167 | 1/2" LOCK NUT                             | AS REC |
| 10     | 1000-64  | 1/4"X6" ALL THREAD                        | AS REQ |
| 11     | 1000-145 | 1/4" NUTSET                               | AS REO |
| 12     | 1000-67  | 1/4" NUTCERT                              | AS REO |

**DIGITAL PRINT** 

VINYL

(VCST) TO MATCH BUILDING

(V5) 3M 3635-222 DUAL COLOR FILM BLACK

(V3) ICON HPE GREEN

**INSTALLER TO ENSURE THAT** PENETRATIONS ARE WATER TIGHT IN **EXTERNAL APPLICATIONS** 

NOTE: THIS SIGN IS INTENDED TO BE INSTALLED IN ACCORDANCE WITH THE REQUIREMENTS OF

ARTICLE 600 OF THE NATIONAL ELECTRICAL CODE AND/OR OTHER APPLICABLE LOCAL

CODES. THIS INCLUDES PROPER GROUNDING AND BONDING OF THE SIGN.

5 TECHNOLOGY CIRCLE COLUMBIA SC 29203 P 803 926.7926

THIS IS AN ORIGINAL UNPUBLISHED DESIGN CREATED BY COLITE. IT IS SUBMITTED FOR YOUR PERSONAL USE IN CONNECTION WITH THE PROJECT PLANNED FOR YOU BY COLITE. IT IS NOT TO BE SHOWN TO ANYONE OUTSIDE YOUR ORGANIZATION NOR IS IT TO BE USED, REPRODUCED, COPIED OR EXHIBITED IN ANY FASHION WHATSOEVER. ALL OR ANY PART OF THIS DESIGN (EXCEPTING THIS DESIGN (EXCEPTING REGISTERED TRADEMARKS) REMAIN THE PROPERTY OF COLITE.

DRAWING NUMBER HPE-160019 TITLE

STD ILL 12in LETTERSET

SIGN TYPE

1.01 LETTERSET

HEWLETT PACKARD ENT.

LOCATION VARIOUS

01-15-16

DRAWN BY NLK

DATE

& 277 VOLTS FOR THIS SIGN TO OPERATE PROPERLY.

NOTE: SPLICE CONNECTION BOX AND

TRANSFORMER MUST NOT BE EXPOSED TO OUTSIDE WEATHER CONDITIONS.

11X17

| MIN.2) 1/4" WEEL HOLES PER LETTER,                                                   | REVISIONS                                                                                       |
|--------------------------------------------------------------------------------------|-------------------------------------------------------------------------------------------------|
| OCATE AT EACH LOW POINT W/ LIGHT<br>HIELD COVER                                      | R NLK 01-15-16 CREATED DRAWING                                                                  |
|                                                                                      | R2 NLK 1-18-15 ADDED ITEM 17,<br>CHANGED BACKS WHT & DETAILED I<br>R3 NLK 1-20-15 ADDED ITEM 18 |
|                                                                                      | R4 TR   02-11-16 ADDED SQUARE<br>FOOTAGE NOTE                                                   |
|                                                                                      |                                                                                                 |
|                                                                                      |                                                                                                 |
| 100-277 VOLTS  NOTICE TO SIGN INSTALLER: THE VOLTAGE AT THIS SIGN MUST BE BETWEEN 10 | 0                                                                                               |