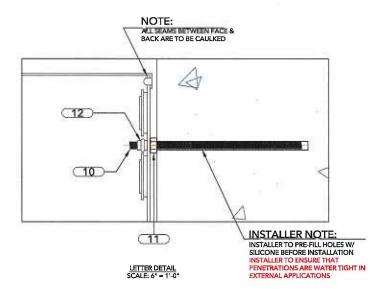

**SPECIFICATIONS** 

(P1) MATTHEWS PAINT N923 BLACK

(P2) MATTHEWS PAINT 440 TO MATCH PMS 339C

| ITEM # | PART#    | DESCRIPTION                               | QTY    |
|--------|----------|-------------------------------------------|--------|
| 8      | 1400-72  | 1/2" DIA. PAIGE ELECTRIC 18"L WALL BUSTER | AS REC |
| 9      | 1000-167 | 1/2" LOCK NUT                             | AS REC |
| 10     | 1000-64  | 1/4"X6" ALL THREAD                        | AS REQ |
| 11     | 1000-145 | 1/4" NUTSET                               | AS REO |
| 12     | 1000-67  | 1/4" NUTCERT                              | AS REO |

**DIGITAL PRINT** 

VINYL

(VCST) TO MATCH BUILDING

(V5) 3M 3635-222 DUAL COLOR FILM BLACK

(V3) ICON HPE GREEN

**INSTALLER TO ENSURE THAT** PENETRATIONS ARE WATER TIGHT IN **EXTERNAL APPLICATIONS** 

NOTE: THIS SIGN IS INTENDED TO BE INSTALLED IN ACCORDANCE WITH THE REQUIREMENTS OF