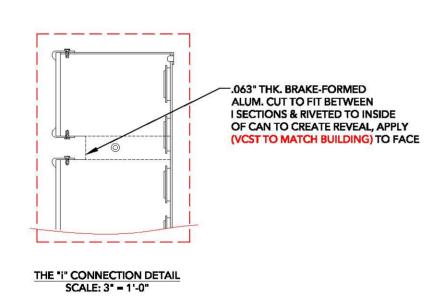

Massachusetts, USA (CMV) 150 Cambridge Park Dr. Cambridge, MA 02140

Site ID#: CMV

Drawn by: A.Garrett Date: June 8, 2015 Revised by: W. Vogelman

Date: November 23, 2015

New-1

ELEVATION SCALE: 1/2" = 1'-0"

| SPECIFICATIONS                            |                                        |               |  |  |
|-------------------------------------------|----------------------------------------|---------------|--|--|
| PAINT                                     | VINYL                                  | DIGITAL PRINT |  |  |
| (P1) MATTHEWS PAINT N923 BLACK            | (VCST) TO MATCH BUILDING               |               |  |  |
| (P2) MATTHEWS PAINT 440 TO MATCH PMS 339C | (V3) ICON HPE GREEN                    |               |  |  |
|                                           | (V5) 3M 3635-222 DUAL COLOR FILM BLACK |               |  |  |

**DIGITAL PRINT** 

VINYL

(VCST) TO MATCH BUILDING

(V5) 3M 3635-222 DUAL COLOR FILM BLACK

(V3) ICON HPE GREEN

**INSTALLER TO ENSURE THAT** PENETRATIONS ARE WATER TIGHT IN **EXTERNAL APPLICATIONS** 

NOTE: THIS SIGN IS INTENDED TO BE INSTALLED IN ACCORDANCE WITH THE REQUIREMENTS OF