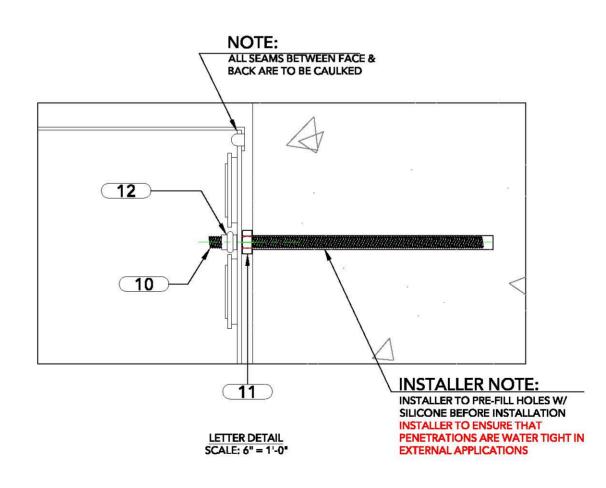

**SPECIFICATIONS** 

(P1) MATTHEWS PAINT N923 BLACK

(P2) MATTHEWS PAINT 440 TO MATCH PMS 339C

| ITEM # | PART#    | DESCRIPTION                               | QTY    |
|--------|----------|-------------------------------------------|--------|
| 8      | 1400-72  | 1/2" DIA. PAIGE ELECTRIC 18"L WALL BUSTER | AS REC |
| 9      | 1000-167 | 1/2" LOCK NUT                             | AS REC |
| 10     | 1000-64  | 1/4"X6" ALL THREAD                        | AS REQ |
| 11     | 1000-145 | 1/4" NUTSET                               | AS REO |
| 12     | 1000-67  | 1/4" NUTCERT                              | AS REO |

**DIGITAL PRINT** 

VINYL

(VCST) TO MATCH BUILDING

(V5) 3M 3635-222 DUAL COLOR FILM BLACK

(V3) ICON HPE GREEN

**INSTALLER TO ENSURE THAT** PENETRATIONS ARE WATER TIGHT IN **EXTERNAL APPLICATIONS** 

NOTE: THIS SIGN IS INTENDED TO BE INSTALLED IN ACCORDANCE WITH THE REQUIREMENTS OF