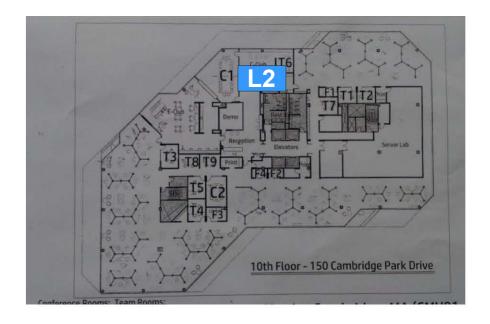

Site ID#: CMV



Drawn by: A.Garrett
Date: June 8, 2015
Revised by: W. Vogelman
Date: November 23, 2015

Int - 1

### **Interior Lobby Sign**

**Exterior Signs** 

Exterior Drive Entrances Non Branded Building Entrances

Lobbies/Other Interior

**Description: Door Plaque** Qty of faces: 1 Type: N/A

Dimensions: ~5 1/2" H x ~18" W

Attachment Method: Double Stick Tape Sign Material: Brushed Aluminum

Illumination: Non-Illuminated

Comments:

**Action: Replace** Type: Wall Panel 6.04

Qty of faces: 1

Dimensions: 1'-6" H x 1'-0" W Illumination: Non-Illuminated

Comments:

#### **Existing** Recommended







Drawn by: A.Garrett Date: June 8, 2015 Revised by: W. Vogelman Date: November 23, 2015 Int - 2

Exterior Drive Entrances Non Branded Building Entrances

Lobbies/Other Interior











This original document is the sole property of Site Enhancement Services, it cannot be reproduced, copied or exhibited, in whole or part, without first obtaining written consent from Site Enhancement Services.

Massachusetts, USA (CMV) 150 Cambridge Park Dr. Cambridge, MA 02140

Site ID#: CMV



Drawn by: A.Garrett Date: June 8, 2015 Revised by: W. Vogelman Date: November 23, 2015

### **Interior Lobby Sign**

Exterior Signs Exterior Drive Entrances Non Branded Building Entrances Lob

Lobbies/Other Interior

New - 2 8th Floor Lobby

**Description: Door Plaque** 

Qty of faces: 1 Type: N/A
Dimensions: ~5 1/2" H x ~18" W

Attachment Method: Double Stick Tape

Sign Material: Brushed Aluminum

Illumination: Non-Illuminated

Comments:

**Action: New** 

Type: Pin Mounted Letterset - Black 8.3