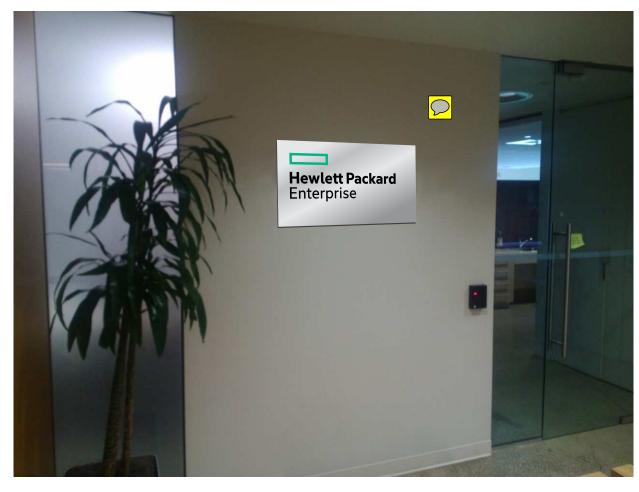

### **Existing**

**Action: Replace** 

Type: Reception Sign 8.01

Qty of faces: 2

Dimensions: 1'-6" H x 2'-8 3/8" W Illumination: Non-Illuminated

Comments: Available area to be determined to confirm sign will fit as shown. Remove vertica sign. HPE has requested that we order a second reception panel to use on the 8th floor (same layout).

#### Recommended

This original document is the sole property of Site Enhancement Services, it cannot be reproduced, copied or exhibited, in whole or part, without first obtaining written consent from Site Enhancement Services. Massachusetts, USA (CMV) 150 Cambridge Park Dr. Cambridge, MA 02140 Site ID#: CMV

Qty of faces: 2

Dimensions: 1'-6" H x 2'-8 3/8" W Illumination: Non-Illuminated

Comments: Available area to be determined to confirm sign will fit as shown. Remove vertica sign. HPE has requested that we order a second reception panel to use on the 8th floor (same layout).