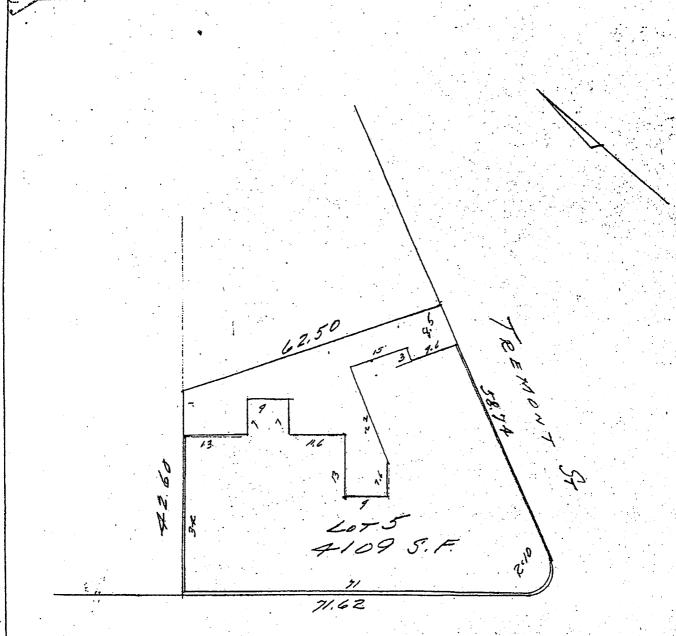

#### Schedule A Visit

Name Name

Email Email

Phone Phone

Date mm/dd/yyyy

Time --:-- --

HAMPSHIRE ST.

Icertify that I have examined the premises fall case ments, encrechments of buildings are on the pround as shown of that the buildings conformed to all Zening requirements when constructed.

Not in Flood Area

Fred M. Gould

PLOT PLAN 161 HANNESHIRE ST. CAMBRIDGE SEALE 1= 20' NLY 17, 1987 FRED W. GOULD, PRO. LAND SURVEYOR

Sears - Gregory& Sanders

163 Hansslire St. RW Door BATHROOM 如 Doon 98" D00,00 WINDOW) 631/2 WINDOW 11.3 HAMPSAIRE