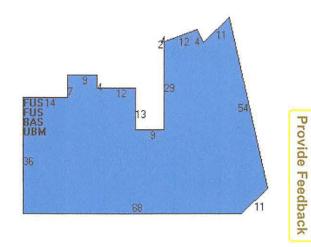

## **Sketches**

# Subareas

| Code | Description           | Gross Area | Living Area |
|------|-----------------------|------------|-------------|
| FUS  | Upper Story, Finished | 6,184      | 6,184       |
| BAS  | First Floor           | 3,092      | 3,092       |
| UBM  | Basement              | 3,092      | 0           |
|      | Total:                | 12,368     | 9,276       |