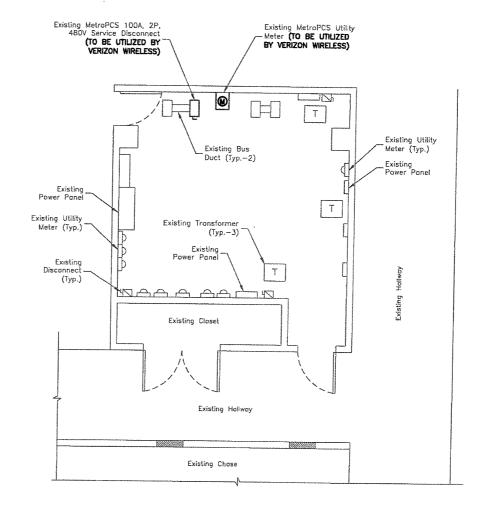

## **DESCRIPTION OF PROJECT**

The Subject Property is improved with a building currently owned by Lesley University. The ground floor is occupied by retail space and the upper floors are used by the University. The building includes a central tower feature that rises above the roof to a height of 99' 10". As shown on the plans and photographs submitted with this application (Exhibits A and B) Verizon Wireless proposes to install four sectors of three antennas (a total of 12 antennas) on the façade of the tower portion of the building at a centerline height of 74'-10". The antennas will be

mounted using low profile mounts and painted to match the building façade. Remote radioheads and surge protectors will be mounted behind the facade. Verizon Wireless also proposes to install equipment, including a natural gas fueled emergency generator, and a small GPS antenna on an existing steel frame on the roof of the building, and to use an existing cable tray for its equipment.

Verizon Wireless now proposes to add four sectors (one per each façade) of three panel antennas each to the tower feature. Rooftop equipment including a natural gas generator and a GPS antenna will be added to the rooftop on an existing steel frame and will be largely invisible from ground level.

As depicted on the Plans, the proposed Verizon Wireless installation satisfies these standards. The proposal includes the addition of twelve panel antennas mounted below existing antenna arrays of other carriers on the tower portion of the building, and painted to match, thereby minimizing visual impact. The proposal also includes the installation of rooftop equipment on an existing steel frame that will be largely screened from view at ground level.