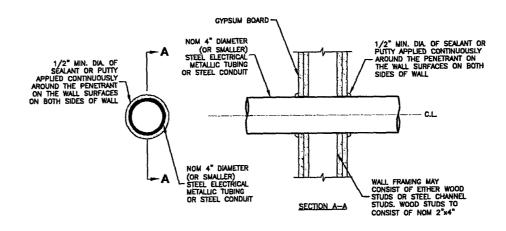

  a. RIGID CONDUIT SHALL BE U.L. LABEL GALVANIZED ZINC COATED WITH ZINC INTERIOR AND SHALL BE USED WHEN INSTALLED IN OR UNDER CONCRETE SLABS, IN CONTACT WITH THE EARTH, UNDER PUBLIC ROADWAYS, IN MASONRY WALLS OR EXPOSED ON BUILDING EXTERIOR.RIGID CONDUIT IN CONTACT WITH EARTH SHALL BE 1/2 LAPPED WRAPPED WITH HUNTS WRAP

  - CONDUIT IN CONTACT WHITE EARTH SHALL BE 1/2 DAPPED WROPPED WHITE HAVES WARD PROCESS NO. 3.
    ELECTRICAL METALLIC TUBING SHALL HAVE U.L. LABEL, FITTINGS SHALL BE GLAND RING COMPRESSION TYPE. EMT SHALL BE USED ONLY FOR INTERIOR RUNS.
    FLEXIBLE METALLIC CONDUIT SHALL HAVE U.L. LISTED LABEL AND MAY BE USED WHERE PERMITTED BY CODE. FITTINGS SHALL BE "ALKE" OR "SOURCEZE" TYPE, SEAL TIGHT FLEXIBLE CONDUIT. ALL CONDUIT IN EXCESS OF SIX FEET IN LENGTH SHALL HAVE FULL SIZE GROUND
  - THE CONDUIT RUNS MAY BE SURFACE MOUNTED IN CEILINGS OR WALLS UNLESS INDICATED OTHERWISE. CONDUIT INDICATED SHALL RUN PARALLEL OR AT RIGHT ANGLES TO CEILING, FLOOR OR BEAMS. VERIEY EXACT ROUTING OF ALL EXPOSED CONDUIT WITH ARCHITECT PRIOR TO INSTALLING.
- 27. ALL ELECTRICAL EQUIPMENT SHALL BE LABELED WITH PERMANENT ENGRAVED PLASTIC LABELS.
- 28. COORDINATE THE ELECTRICAL SERVICE WITH BUILDING OWNER.
- 29. GROUNDING SYSTEM RESISTANCE SHALL NOT EXCEED 5 OHMS. IF THE RESISTANCE VALUE IS EXCEEDED, NOTIFY THE OWNER FOR FURTHER INSTRUCTION ON METHODS FOR REDUCING THE RESISTANCE VALUE. SUBMIT TEST REPORTS AND FURNISH TO DISPATCH COMMUNICATIONS ONE COMPLETE SET OF PRINTS SHOWING "INSTALLED WORK".
- 30. UPON COMPLETION OF WORK, CONDUCT CONTINUITY, AND FALL POTENTIAL GROUNDING TESTS FOR APPROVAL SUBMIT TEST REPORTS TO PROJECT MANAGER. CLEAN PREMISES OF ALL DEBRIS RESULTING FROM WORK AND LEAVE WORK IN A COMPLETE AND UNDAMAGED CONDITION.
- 31. ALL WALL PENETRATIONS SHALL BE FIRE STOPPED WITH FS-ONE HIGH PERFORMANCE INTUMESCENT FIRE STOP BY HILTI OR APPROVED EQUAL INSTALL PER MANUFACTURERS RECOMMENDATIONS.