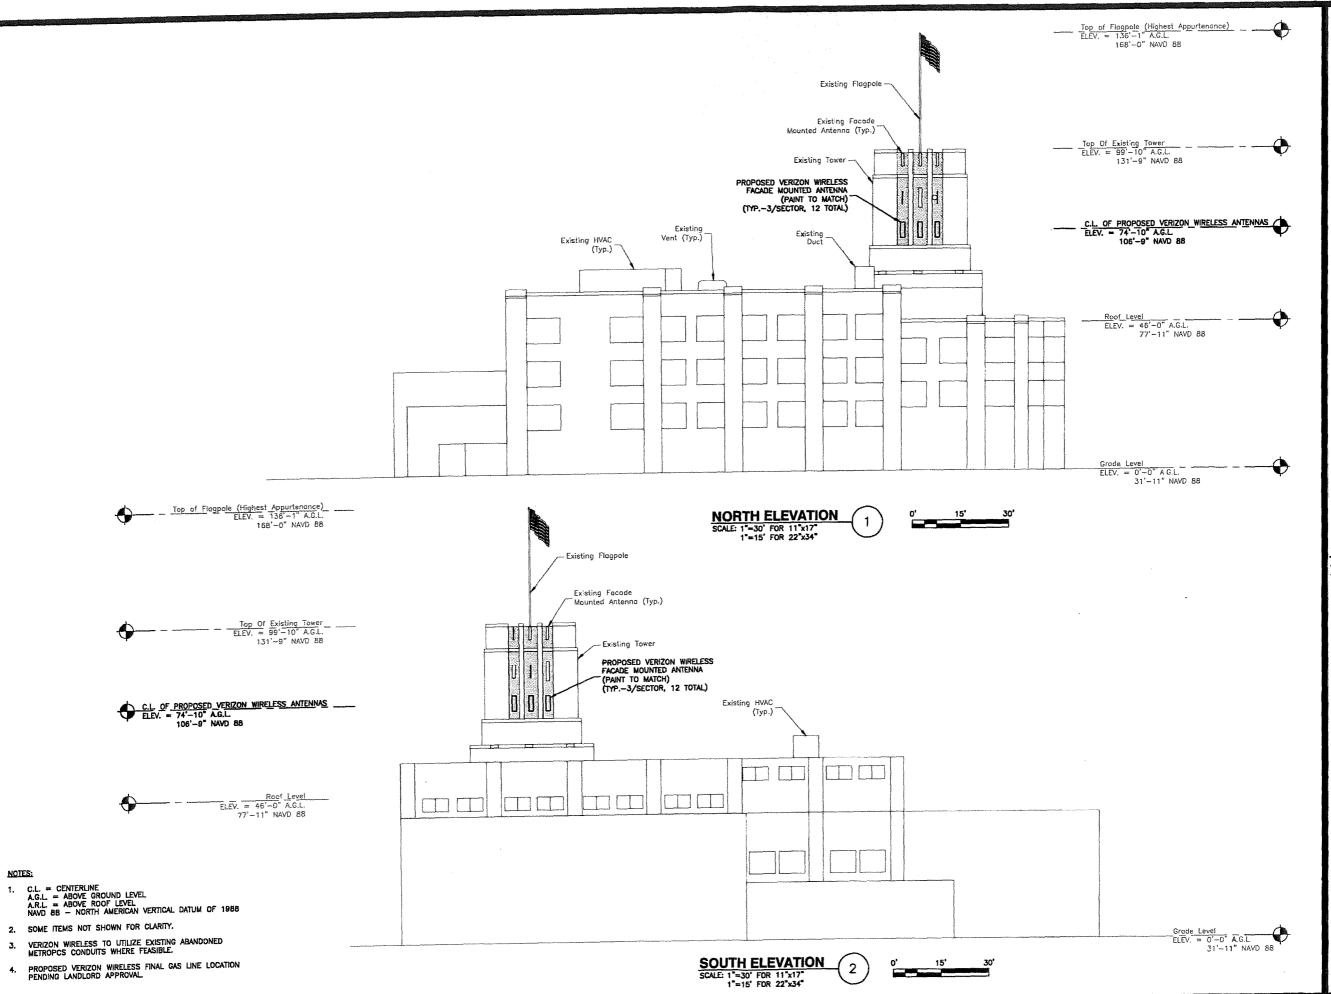

## **DESCRIPTION OF PROJECT**

The Subject Property is improved with a building currently owned by Lesley University. The ground floor is occupied by retail space and the upper floors are used by the University. The building includes a central tower feature that rises above the roof to a height of 99' 10". As shown on the plans and photographs submitted with this application (Exhibits A and B) Verizon Wireless proposes to install four sectors of three antennas (a total of 12 antennas) on the façade of the tower portion of the building at a centerline height of 74'-10". The antennas will be

mounted using low profile mounts and painted to match the building façade. Remote radioheads and surge protectors will be mounted behind the facade. Verizon Wireless also proposes to install equipment, including a natural gas fueled emergency generator, and a small GPS antenna on an existing steel frame on the roof of the building, and to use an existing cable tray for its equipment.

Verizon Wireless now proposes to add four sectors (one per each façade) of three panel antennas each to the tower feature. Rooftop equipment including a natural gas generator and a GPS antenna will be added to the rooftop on an existing steel frame and will be largely invisible from ground level.

As depicted on the Plans, the proposed Verizon Wireless installation satisfies these standards. The proposal includes the addition of twelve panel antennas mounted below existing antenna arrays of other carriers on the tower portion of the building, and painted to match, thereby minimizing visual impact. The proposal also includes the installation of rooftop equipment on an existing steel frame that will be largely screened from view at ground level.