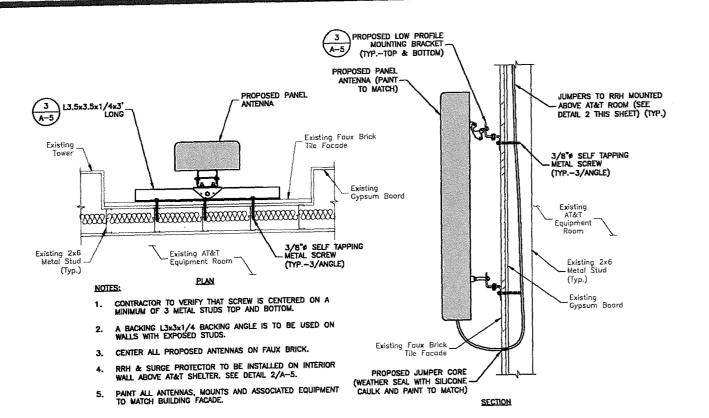

## **DESCRIPTION OF PROJECT**

The Subject Property is improved with a building currently owned by Lesley University. The ground floor is occupied by retail space and the upper floors are used by the University. The building includes a central tower feature that rises above the roof to a height of 99' 10". As shown on the plans and photographs submitted with this application (Exhibits A and B) Verizon Wireless proposes to install four sectors of three antennas (a total of 12 antennas) on the façade of the tower portion of the building at a centerline height of 74'-10". The antennas will be

mounted using low profile mounts and painted to match the building façade. Remote radioheads and surge protectors will be mounted behind the facade. Verizon Wireless also proposes to install equipment, including a natural gas fueled emergency generator, and a small GPS antenna on an existing steel frame on the roof of the building, and to use an existing cable tray for its equipment.

As depicted on the Plans, the proposed Verizon Wireless installation satisfies these standards. The proposal includes the addition of twelve panel antennas mounted below existing antenna arrays of other carriers on the tower portion of the building, and painted to match, thereby minimizing visual impact. The proposal also includes the installation of rooftop equipment on an existing steel frame that will be largely screened from view at ground level.