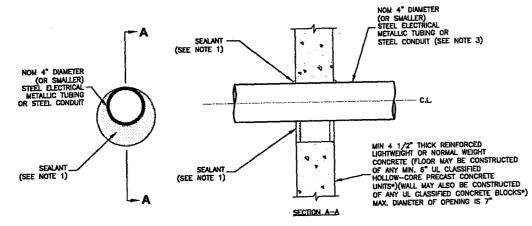

  a. RIGID CONDUIT SHALL BE U.L. LABEL GALVANIZED ZINC COATED WITH ZINC INTERIOR AND SHALL BE USED WHEN INSTALLED IN OR UNDER CONCRETE SLABS, IN CONTACT WITH THE EARTH, UNDER PUBLIC ROADWAYS, IN MASONRY WALLS OR EXPOSED ON BUILDING EXTERIOR.RIGID CONDUIT IN CONTACT WITH EARTH SHALL BE 1/2 LAPPED WRAPPED WITH HUNTS WRAP

  - CONDUIT IN CONTACT WHITE EARTH SHALL BE 1/2 DAPPED WROPPED WHITE HAVES WARD PROCESS NO. 3.
    ELECTRICAL METALLIC TUBING SHALL HAVE U.L. LABEL, FITTINGS SHALL BE GLAND RING COMPRESSION TYPE. EMT SHALL BE USED ONLY FOR INTERIOR RUNS.
    FLEXIBLE METALLIC CONDUIT SHALL HAVE U.L. LISTED LABEL AND MAY BE USED WHERE PERMITTED BY CODE. FITTINGS SHALL BE "ALKE" OR "SOURCEZE" TYPE, SEAL TIGHT FLEXIBLE CONDUIT. ALL CONDUIT IN EXCESS OF SIX FEET IN LENGTH SHALL HAVE FULL SIZE GROUND
  - THE CONDUIT RUNS MAY BE SURFACE MOUNTED IN CEILINGS OR WALLS UNLESS INDICATED OTHERWISE. CONDUIT INDICATED SHALL RUN PARALLEL OR AT RIGHT ANGLES TO CEILING, FLOOR OR BEAMS. VERIEY EXACT ROUTING OF ALL EXPOSED CONDUIT WITH ARCHITECT PRIOR TO INSTALLING.
- 27. ALL ELECTRICAL EQUIPMENT SHALL BE LABELED WITH PERMANENT ENGRAVED PLASTIC LABELS.
- 28. COORDINATE THE ELECTRICAL SERVICE WITH BUILDING OWNER.
- 29. GROUNDING SYSTEM RESISTANCE SHALL NOT EXCEED 5 OHMS. IF THE RESISTANCE VALUE IS EXCEEDED, NOTIFY THE OWNER FOR FURTHER INSTRUCTION ON METHODS FOR REDUCING THE RESISTANCE VALUE. SUBMIT TEST REPORTS AND FURNISH TO DISPATCH COMMUNICATIONS ONE COMPLETE SET OF PRINTS SHOWING "INSTALLED WORK".
- 30. UPON COMPLETION OF WORK, CONDUCT CONTINUITY, AND FALL POTENTIAL GROUNDING TESTS FOR APPROVAL SUBMIT TEST REPORTS TO PROJECT MANAGER. CLEAN PREMISES OF ALL DEBRIS RESULTING FROM WORK AND LEAVE WORK IN A COMPLETE AND UNDAMAGED CONDITION.
- 31. ALL WALL PENETRATIONS SHALL BE FIRE STOPPED WITH FS-ONE HIGH PERFORMANCE INTUMESCENT FIRE STOP BY HILTI OR APPROVED EQUAL INSTALL PER MANUFACTURERS RECOMMENDATIONS.