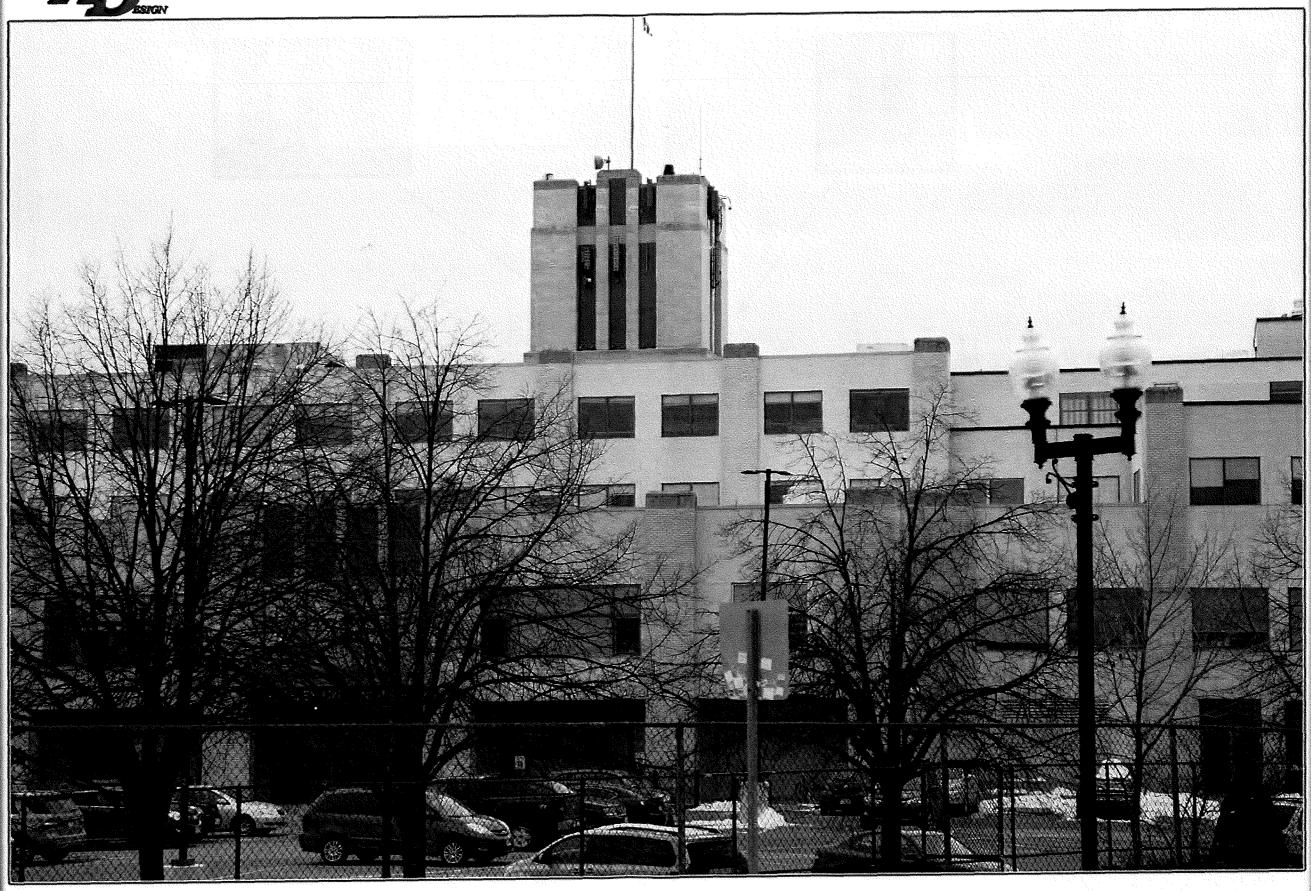

## **DESCRIPTION OF PROJECT**

The Subject Property is improved with a building currently owned by Lesley University. The ground floor is occupied by retail space and the upper floors are used by the University. The building includes a central tower feature that rises above the roof to a height of 99' 10". As shown on the plans and photographs submitted with this application (Exhibits A and B) Verizon Wireless proposes to install four sectors of three antennas (a total of 12 antennas) on the façade of the tower portion of the building at a centerline height of 74'-10". The antennas will be

mounted using low profile mounts and painted to match the building façade. Remote radioheads and surge protectors will be mounted behind the facade. Verizon Wireless also proposes to install equipment, including a natural gas fueled emergency generator, and a small GPS antenna on an existing steel frame on the roof of the building, and to use an existing cable tray for its equipment.

As depicted on the Plans, the proposed Verizon Wireless installation satisfies these standards. The proposal includes the addition of twelve panel antennas mounted below existing antenna arrays of other carriers on the tower portion of the building, and painted to match, thereby minimizing visual impact. The proposal also includes the installation of rooftop equipment on an existing steel frame that will be largely screened from view at ground level.