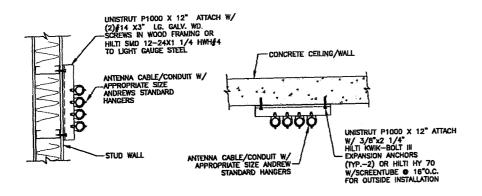

  a. RIGID CONDUIT SHALL BE U.L. LABEL GALVANIZED ZINC COATED WITH ZINC INTERIOR AND SHALL BE USED WHEN INSTALLED IN OR UNDER CONCRETE SLABS, IN CONTACT WITH THE EARTH, UNDER PUBLIC ROADWAYS, IN MASONRY WALLS OR EXPOSED ON BUILDING EXTERIOR.RIGID CONDUIT IN CONTACT WITH EARTH SHALL BE 1/2 LAPPED WRAPPED WITH HUNTS WRAP

  - CONDUIT IN CONTACT WHITE EARTH SHALL BE 1/2 DAPPED WROPPED WHITE HAVES WARD PROCESS NO. 3.
    ELECTRICAL METALLIC TUBING SHALL HAVE U.L. LABEL, FITTINGS SHALL BE GLAND RING COMPRESSION TYPE. EMT SHALL BE USED ONLY FOR INTERIOR RUNS.
    FLEXIBLE METALLIC CONDUIT SHALL HAVE U.L. LISTED LABEL AND MAY BE USED WHERE PERMITTED BY CODE. FITTINGS SHALL BE "ALKE" OR "SOURCEZE" TYPE, SEAL TIGHT FLEXIBLE CONDUIT. ALL CONDUIT IN EXCESS OF SIX FEET IN LENGTH SHALL HAVE FULL SIZE GROUND
  - THE CONDUIT RUNS MAY BE SURFACE MOUNTED IN CEILINGS OR WALLS UNLESS INDICATED OTHERWISE. CONDUIT INDICATED SHALL RUN PARALLEL OR AT RIGHT ANGLES TO CEILING, FLOOR OR BEAMS. VERIEY EXACT ROUTING OF ALL EXPOSED CONDUIT WITH ARCHITECT PRIOR TO INSTALLING.
- 27. ALL ELECTRICAL EQUIPMENT SHALL BE LABELED WITH PERMANENT ENGRAVED PLASTIC LABELS.
- 28. COORDINATE THE ELECTRICAL SERVICE WITH BUILDING OWNER.
- 29. GROUNDING SYSTEM RESISTANCE SHALL NOT EXCEED 5 OHMS. IF THE RESISTANCE VALUE IS EXCEEDED, NOTIFY THE OWNER FOR FURTHER INSTRUCTION ON METHODS FOR REDUCING THE RESISTANCE VALUE. SUBMIT TEST REPORTS AND FURNISH TO DISPATCH COMMUNICATIONS ONE COMPLETE SET OF PRINTS SHOWING "INSTALLED WORK".
- 30. UPON COMPLETION OF WORK, CONDUCT CONTINUITY, AND FALL POTENTIAL GROUNDING TESTS FOR APPROVAL SUBMIT TEST REPORTS TO PROJECT MANAGER. CLEAN PREMISES OF ALL DEBRIS RESULTING FROM WORK AND LEAVE WORK IN A COMPLETE AND UNDAMAGED CONDITION.
- 31. ALL WALL PENETRATIONS SHALL BE FIRE STOPPED WITH FS-ONE HIGH PERFORMANCE INTUMESCENT FIRE STOP BY HILTI OR APPROVED EQUAL INSTALL PER MANUFACTURERS RECOMMENDATIONS.