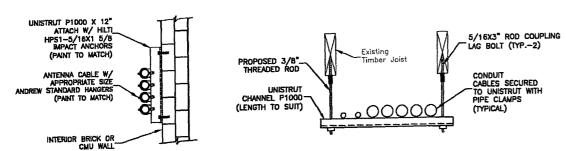

  a. RIGID CONDUIT SHALL BE U.L. LABEL GALVANIZED ZINC COATED WITH ZINC INTERIOR AND SHALL BE USED WHEN INSTALLED IN OR UNDER CONCRETE SLABS, IN CONTACT WITH THE EARTH, UNDER PUBLIC ROADWAYS, IN MASONRY WALLS OR EXPOSED ON BUILDING EXTERIOR.RIGID CONDUIT IN CONTACT WITH EARTH SHALL BE 1/2 LAPPED WRAPPED WITH HUNTS WRAP

  - CONDUIT IN CONTACT WHITE EARTH SHALL BE 1/2 DAPPED WROPPED WHITE HAVES WARD PROCESS NO. 3.
    ELECTRICAL METALLIC TUBING SHALL HAVE U.L. LABEL, FITTINGS SHALL BE GLAND RING COMPRESSION TYPE. EMT SHALL BE USED ONLY FOR INTERIOR RUNS.
    FLEXIBLE METALLIC CONDUIT SHALL HAVE U.L. LISTED LABEL AND MAY BE USED WHERE PERMITTED BY CODE. FITTINGS SHALL BE "ALKE" OR "SOURCEZE" TYPE, SEAL TIGHT FLEXIBLE CONDUIT. ALL CONDUIT IN EXCESS OF SIX FEET IN LENGTH SHALL HAVE FULL SIZE GROUND
  - THE CONDUIT RUNS MAY BE SURFACE MOUNTED IN CEILINGS OR WALLS UNLESS INDICATED OTHERWISE. CONDUIT INDICATED SHALL RUN PARALLEL OR AT RIGHT ANGLES TO CEILING, FLOOR OR BEAMS. VERIEY EXACT ROUTING OF ALL EXPOSED CONDUIT WITH ARCHITECT PRIOR TO INSTALLING.
- 27. ALL ELECTRICAL EQUIPMENT SHALL BE LABELED WITH PERMANENT ENGRAVED PLASTIC LABELS.
- 28. COORDINATE THE ELECTRICAL SERVICE WITH BUILDING OWNER.
- 29. GROUNDING SYSTEM RESISTANCE SHALL NOT EXCEED 5 OHMS. IF THE RESISTANCE VALUE IS EXCEEDED, NOTIFY THE OWNER FOR FURTHER INSTRUCTION ON METHODS FOR REDUCING THE RESISTANCE VALUE. SUBMIT TEST REPORTS AND FURNISH TO DISPATCH COMMUNICATIONS ONE COMPLETE SET OF PRINTS SHOWING "INSTALLED WORK".
- 30. UPON COMPLETION OF WORK, CONDUCT CONTINUITY, AND FALL POTENTIAL GROUNDING TESTS FOR APPROVAL SUBMIT TEST REPORTS TO PROJECT MANAGER. CLEAN PREMISES OF ALL DEBRIS RESULTING FROM WORK AND LEAVE WORK IN A COMPLETE AND UNDAMAGED CONDITION.
- 31. ALL WALL PENETRATIONS SHALL BE FIRE STOPPED WITH FS-ONE HIGH PERFORMANCE INTUMESCENT FIRE STOP BY HILTI OR APPROVED EQUAL INSTALL PER MANUFACTURERS RECOMMENDATIONS.