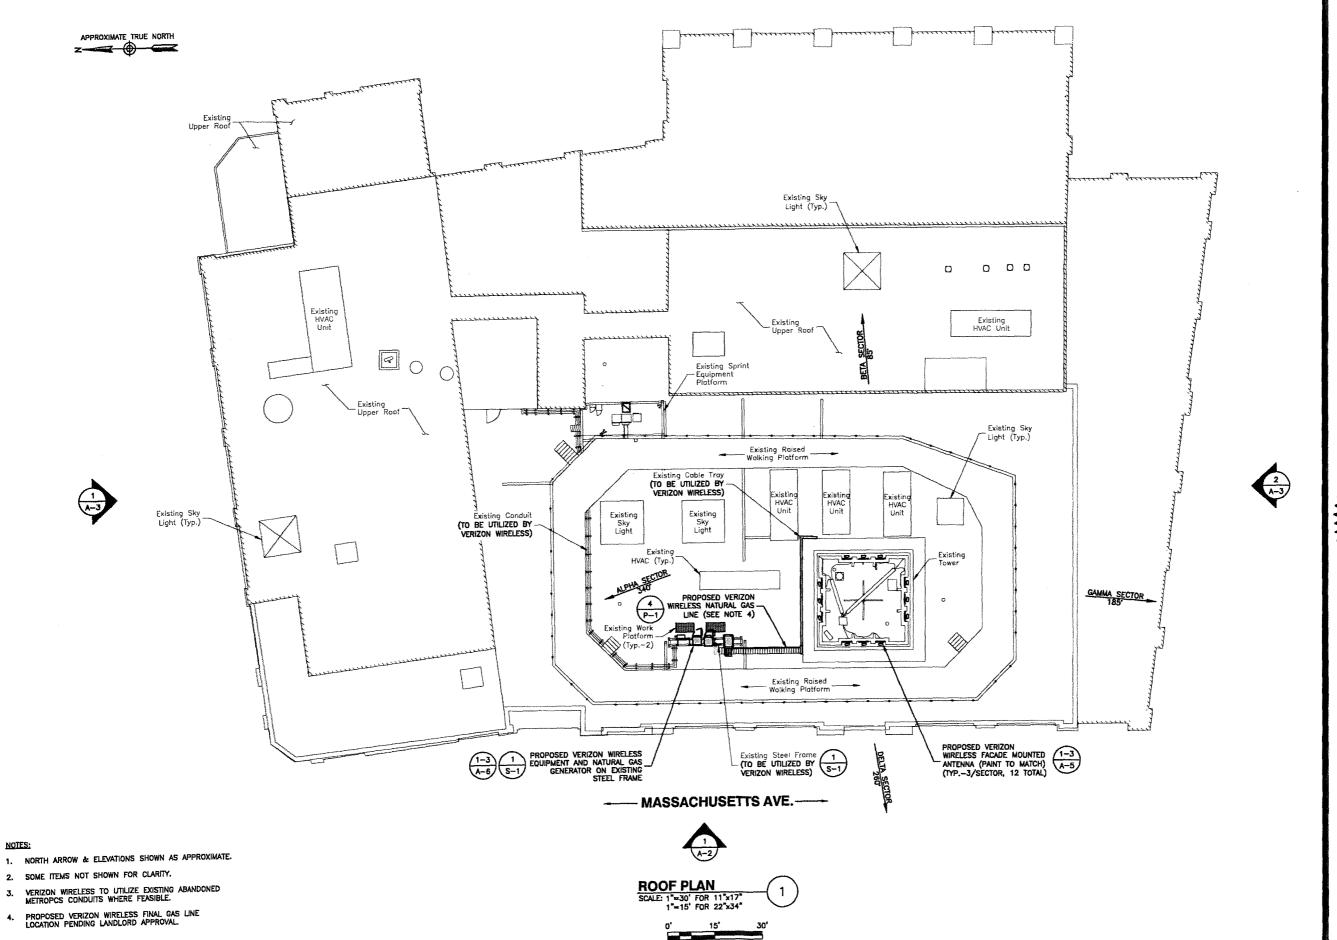

## **DESCRIPTION OF PROJECT**

The Subject Property is improved with a building currently owned by Lesley University. The ground floor is occupied by retail space and the upper floors are used by the University. The building includes a central tower feature that rises above the roof to a height of 99' 10". As shown on the plans and photographs submitted with this application (Exhibits A and B) Verizon Wireless proposes to install four sectors of three antennas (a total of 12 antennas) on the façade of the tower portion of the building at a centerline height of 74'-10". The antennas will be

mounted using low profile mounts and painted to match the building façade. Remote radioheads and surge protectors will be mounted behind the facade. Verizon Wireless also proposes to install equipment, including a natural gas fueled emergency generator, and a small GPS antenna on an existing steel frame on the roof of the building, and to use an existing cable tray for its equipment.

Verizon Wireless now proposes to add four sectors (one per each façade) of three panel antennas each to the tower feature. Rooftop equipment including a natural gas generator and a GPS antenna will be added to the rooftop on an existing steel frame and will be largely invisible from ground level.

As depicted on the Plans, the proposed Verizon Wireless installation satisfies these standards. The proposal includes the addition of twelve panel antennas mounted below existing antenna arrays of other carriers on the tower portion of the building, and painted to match, thereby minimizing visual impact. The proposal also includes the installation of rooftop equipment on an existing steel frame that will be largely screened from view at ground level.