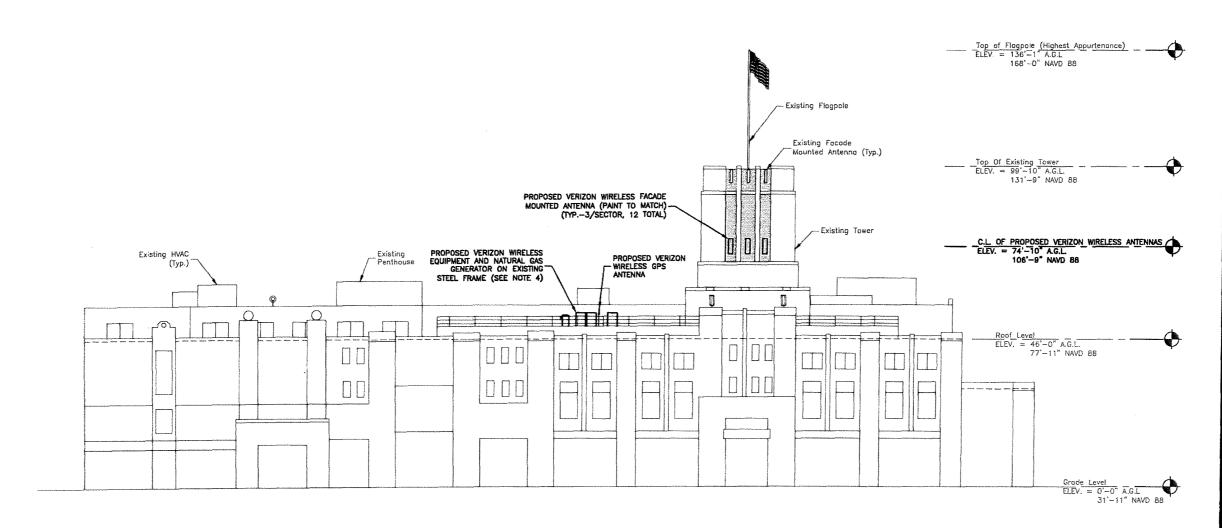

## **DESCRIPTION OF PROJECT**

The Subject Property is improved with a building currently owned by Lesley University. The ground floor is occupied by retail space and the upper floors are used by the University. The building includes a central tower feature that rises above the roof to a height of 99' 10". As shown on the plans and photographs submitted with this application (Exhibits A and B) Verizon Wireless proposes to install four sectors of three antennas (a total of 12 antennas) on the façade of the tower portion of the building at a centerline height of 74'-10". The antennas will be

mounted using low profile mounts and painted to match the building façade. Remote radioheads and surge protectors will be mounted behind the facade. Verizon Wireless also proposes to install equipment, including a natural gas fueled emergency generator, and a small GPS antenna on an existing steel frame on the roof of the building, and to use an existing cable tray for its equipment.

Verizon Wireless now proposes to add four sectors (one per each façade) of three panel antennas each to the tower feature. Rooftop equipment including a natural gas generator and a GPS antenna will be added to the rooftop on an existing steel frame and will be largely invisible from ground level.

- (iv) does not increase the height of the building by more than 10% or ten feet (there will be no increase in height);
- (v) does not add any appurtenances that would protrude from the edge of the building by more than six feet (new antennas and mounts will protrude no more than approximately two feet from the building façade); and
- (vi) complies with the conditions imposed by the BZA Decision (the conditions imposed in the BZA Decision that would be relevant to this upgrade request are satisfied, in that the antennas will be painted to match the building and low profile mounts will be used that will not exceed the length of the antennas. See Photosimulation study attached as **Exhibit B**.<sup>7</sup>