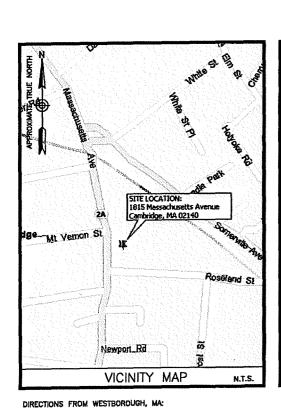

# (LESLEY UNIVERSITY) **1815 MASSACHUSETTS AVENUE CAMBRIDGE, MA 02140**

SITE NAME:

TAKE TO 1-90 E. TAKE EXIT 14 TOWARD S

IARE IU 1-90 E. IAKE EXII 14 IOWARD S
SHORE/N.H-MAIN/1-95/MA-128, TALE EXIT 29A TO MERGE ONTO
MA-2 E TOWARD ARLINGTON/CAMBRIDGE. SLIGHT RIGHT ONTO
ALEWIFE BROOK PKWY. TURN RIGHT ONTO BAY STATE RD. CONTINUE
ONTO FIELD ST. FIELD ST. TURN LEFT AND BECOMES GARDEN ST.
TURN LEFT ONTO LINNAEAN ST. TURN LEFT ONTO MASSACHUSETTS
AVE. THE SITE WILL BE ON THE RIGHT.