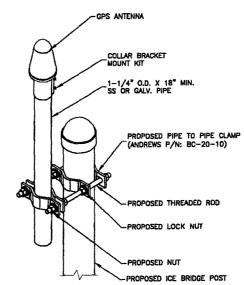

mounted using low profile mounts and painted to match the building façade. Remote radioheads and surge protectors will be mounted behind the facade. Verizon Wireless also proposes to install equipment, including a natural gas fueled emergency generator, and a small GPS antenna on an existing steel frame on the roof of the building, and to use an existing cable tray for its equipment.

Verizon Wireless now proposes to add four sectors (one per each façade) of three panel antennas each to the tower feature. Rooftop equipment including a natural gas generator and a GPS antenna will be added to the rooftop on an existing steel frame and will be largely invisible from ground level.