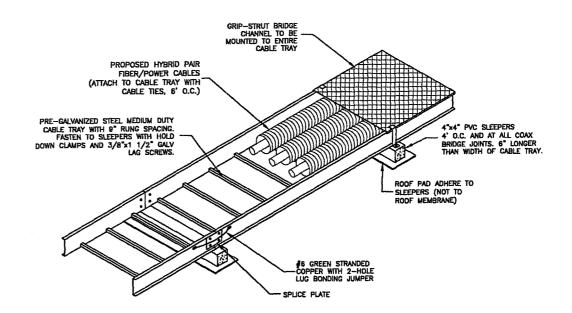

CONTACT LOCATION BETWEEN PENETRATING ITEM AND
  CONCRETE, A MIN. 1/4\* THECK BEAD OF FILL MATERIAL SHALL BE APPLIED AT
  THE CONCRETE/ PENETRATING ITEM INTERFACE ON BOTH SIDES OF FLOOR OR WALL.
- FORMING MATERIAL (OPTIONAL, NOT SHOWN) MINERAL WOOL BATT PACKING MATERIAL OR POLYURETHANE BACKER ROD FRICTION FITTED INTO OPENING AND RECESSED FROM FLOOR OR WALL SURFACES AS REQUIRED TO ACCOMMODATE THICKNESS OF FILL MATERIAL.
- 3. ONE CONDUIT TO BE INSTALLED EITHER CONCENTRICALLY OR ECCENTRICALLY WITHIN THE FIRESTOP SYSTEM. THE ANNULAR SPACE BETWEEN THE CONDUIT AND THE PERIPHERY OF THE OPENING SHALL BE A MIN. OF O" (POINT OF CONTACT) TO A MAX. OF 3". CONDUIT TO BE RIGIDLY SUPPORTED ON BOTH SIDES OF FLOOR OR WALL ASSEMBLY.
  - . BEARING THE UL CLASSIFICATION MARK.

CORING DETAIL
SCALE: N.T.S.

3



#### NOTE:

 PVC SLEEPERS TO BE FILLED WITH CONCRETE EVERY 4'-0" O.C.





SYSTEM NO. W-L-1344
F RATINGS - 1 AND 2 HR
T RATING - 1/4 HR
L RATING AT AMBIENT - LESS THAN 1 CFM/SQ FT
L RATING AT 400 F - LESS THAN 1 CFM/SQ FT

#### NOTES:

- THE 1 AND 2 HOUR FIRE RATED GYPSUM WALL BOARD/STUD WALL ASSEMBLY SHALL BE CONSTRUCTED OF THE MATERIALS & MANNER SPECIFIED IN THE INDMIDUAL U300 OR U400 SERIES WALL & PARTITION DESIGNS IN THE UL FIRE RESISTANCE DIRECTORY.
- 2. 5" DIAMETER OPENING MAX.

SECTION - THROUGH PENETRATION
FIRESTOP SYSTEM
SCALE: N.T.S.



VERIZON WIRELESS 118 FLANDERS ROAD WESTBOROUGH, MA 01581-3956

CAMBRIDGE 5 MA (LESLEY UNIVERSITY)

| C | CONSTRUCTION DRAWINGS |     |        |  |  |
|---|-----------------------|-----|--------|--|--|
| E |                       |     |        |