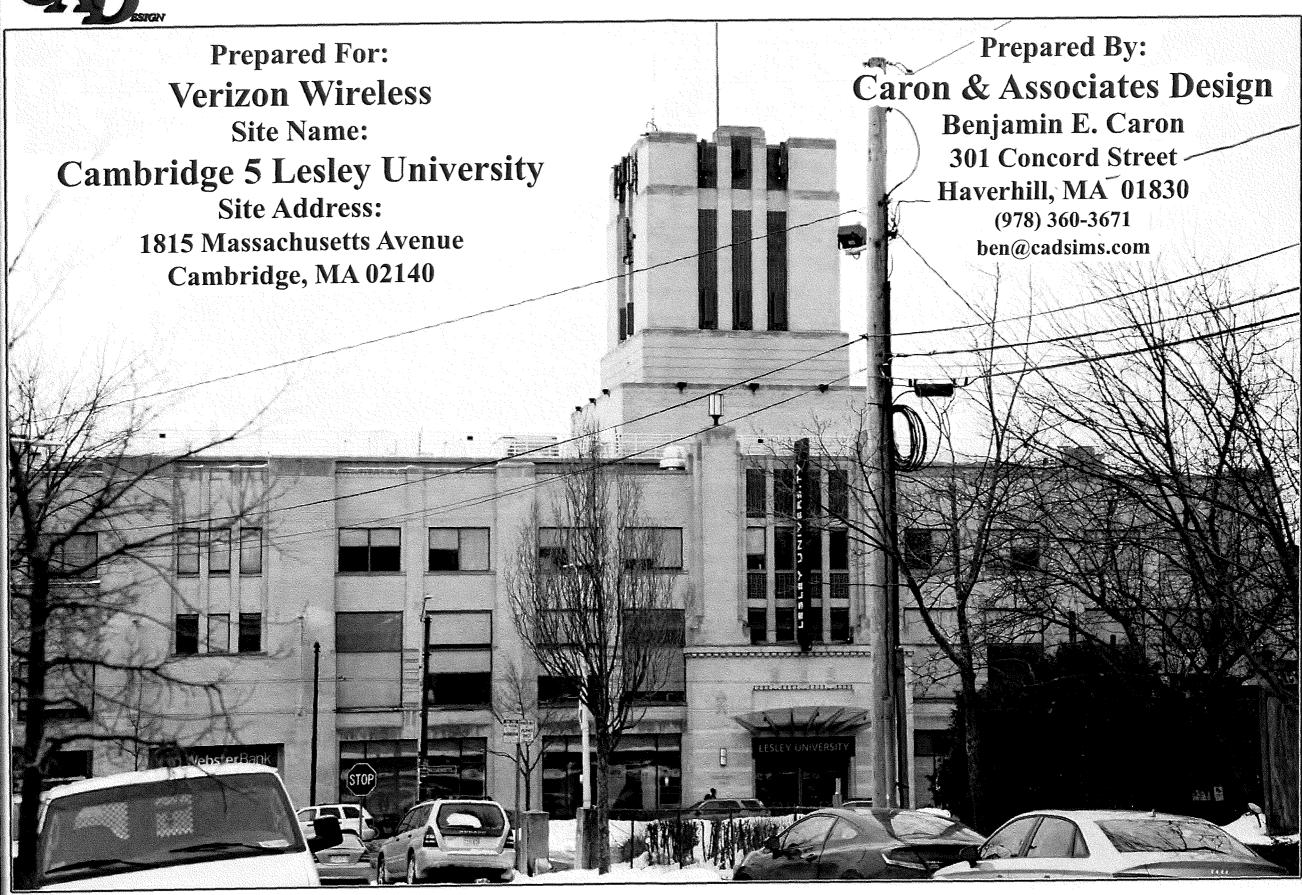

## **DESCRIPTION OF PROJECT**

The Subject Property is improved with a building currently owned by Lesley University. The ground floor is occupied by retail space and the upper floors are used by the University. The building includes a central tower feature that rises above the roof to a height of 99' 10". As shown on the plans and photographs submitted with this application (Exhibits A and B) Verizon Wireless proposes to install four sectors of three antennas (a total of 12 antennas) on the façade of the tower portion of the building at a centerline height of 74'-10". The antennas will be

mounted using low profile mounts and painted to match the building façade. Remote radioheads and surge protectors will be mounted behind the facade. Verizon Wireless also proposes to install equipment, including a natural gas fueled emergency generator, and a small GPS antenna on an existing steel frame on the roof of the building, and to use an existing cable tray for its equipment.

Verizon Wireless now proposes to add four sectors (one per each façade) of three panel antennas each to the tower feature. Rooftop equipment including a natural gas generator and a GPS antenna will be added to the rooftop on an existing steel frame and will be largely invisible from ground level.

As depicted on the Plans, the proposed Verizon Wireless installation satisfies these standards. The proposal includes the addition of twelve panel antennas mounted below existing antenna arrays of other carriers on the tower portion of the building, and painted to match, thereby minimizing visual impact. The proposal also includes the installation of rooftop equipment on an existing steel frame that will be largely screened from view at ground level.