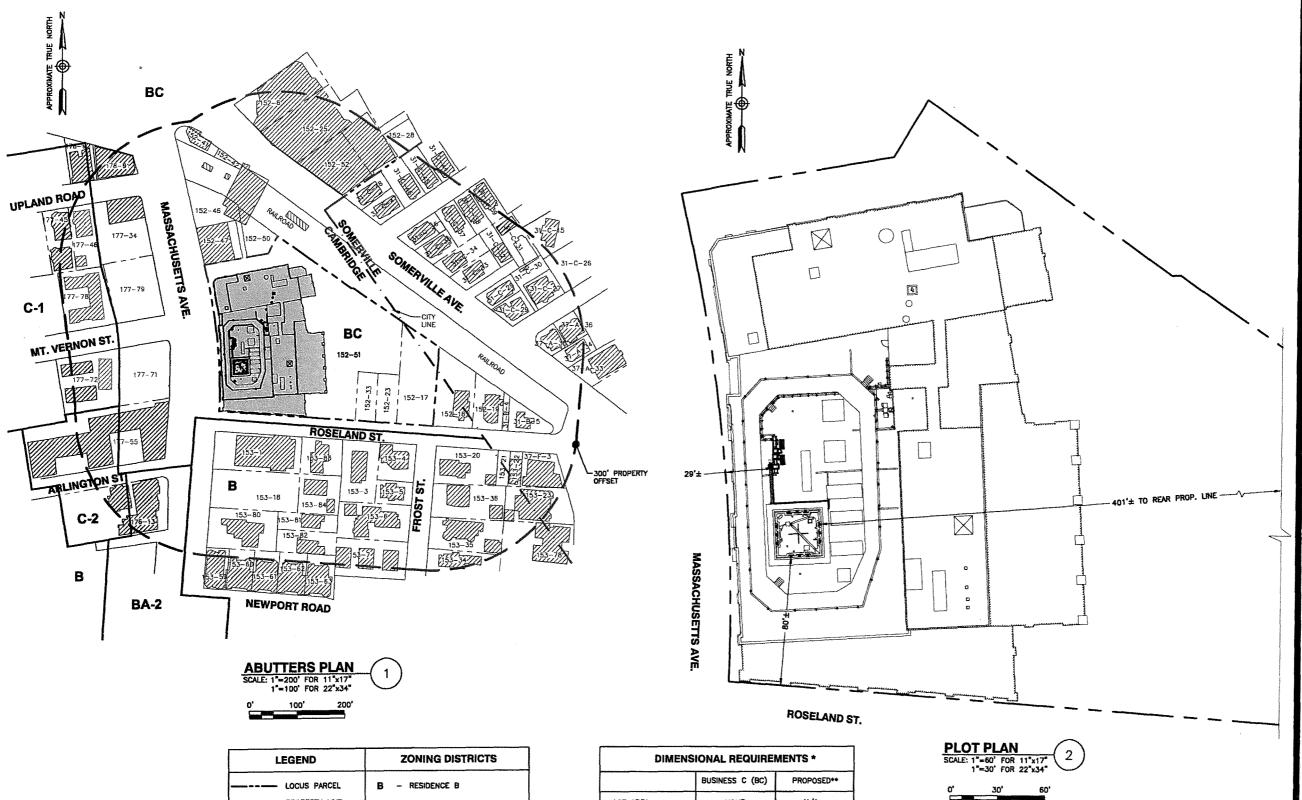

## DIMENSIONAL INFORMATION

Cellco Partnership

| APPLICANT: d/b/a Ver                                             | rizon Wireless     | PF                     | RESENT USE/OCCUPAN   | ICY: Institutional/Ro     | etail                 |
|------------------------------------------------------------------|--------------------|------------------------|----------------------|---------------------------|-----------------------|
| LOCATION: 1815 M                                                 | lassachusetts Aven | ue                     | zone:B(              | 2                         |                       |
| PHONE: (617)557-595                                              | 59                 | _ requested use/       | OCCUPANCY: Mobil     | e Communications          |                       |
|                                                                  |                    | EXISTING<br>CONDITIONS | REQUESTED CONDITIONS | ORDINANCE<br>REQUIREMENTS | <b>3</b> <sup>1</sup> |
| TOTAL GROSS FLOOR                                                | AREA:              | N/A                    | No Change            | N/A                       | (max.)                |
| LOT AREA:                                                        |                    | N/A                    | No Change            | None                      | (min.)                |
| RATIO OF GROSS FLO                                               | OR AREA            | N/A                    | No Change            | 1.25/2.00                 | (max.)                |
| LOT AREA FOR EACH                                                | DWELLING UNIT:     | N/A                    | No Change            | N/A                       | (min.)                |
| SIZE OF LOT:                                                     | WIDTH              | N/A                    | No Change            | N/A                       | (min.)                |
|                                                                  | DEPTH              |                        |                      | _                         | -                     |
| Setbacks in                                                      | FRONT              | 29' +/-                | No Change            | None                      | (min.)                |
| Feet:                                                            | REAR               | 401' +/-               | No Change            | 20'                       | (min.)                |
|                                                                  | LEFT SIDE          | N/A                    | No Change            | None                      | (min.)                |
|                                                                  | RIGHT SIDE         | 80' +/-                | No Change            | None                      | (min.)                |
| SIZE OF BLDG.:                                                   | HEIGHT             | 78'0" (top of antenn   | na) No Change        | 55'                       | _(max.)               |
|                                                                  | LENGTH             | 99' 10" (top of towe   | r)                   |                           |                       |
|                                                                  | WIDTH              |                        |                      |                           |                       |
| RATIO OF USABLE OP                                               | EN SPACE           |                        |                      |                           |                       |
| TO LOT AREA: 3)                                                  |                    | N/A                    | N/A                  | N/A                       | _(min.)               |
| NO. OF DWELLING UN                                               | ITS:               | N/A                    | N/A                  | N/A                       | _(max.)               |
| NO. OF PARKING SPAC                                              | CES:               | N/A                    | N/A                  | <u>N/A</u> (mi            | n./max)               |
| NO. OF LOADING AREA                                              | <u> 45</u> :       | N/A                    | N/A                  | N/A                       | (min.)                |
| DISTANCE TO NEAREST                                              | BLDG.              | N/A                    | No Change            | N/A                       | (min.)                |
| Describe where appoint same lot, and steel, etc.  Not applicable |                    |                        |                      |                           |                       |

## DIMENSIONAL INFORMATION

Cellco Partnership

| APPLICANT: d/b/a Ver                                            | rizon Wireless  | PF                     | ESENT USE/           | OCCUPANCY:  | Institutional/R           | etail                                   |
|-----------------------------------------------------------------|-----------------|------------------------|----------------------|-------------|---------------------------|-----------------------------------------|
| LOCATION: 1815 M                                                | Sachusetts Aver | nue                    | zor                  | NE: BC      |                           |                                         |
| <b>PHONE</b> : (617)557-595                                     | 9               | _ REQUESTED USE/       | OCCUPANCY:           | Mobile Co   | mmunications              |                                         |
|                                                                 |                 | EXISTING<br>CONDITIONS | REQUESTE<br>CONDITIO |             | ORDINANCE<br>REQUIREMENTS | ${m s}^1$                               |
| TOTAL GROSS FLOOR                                               | AREA:           | N/A                    | No Chai              | nge         | N/A                       | -<br>(max.)                             |
| LOT AREA:                                                       |                 | N/A                    | No Char              | ige         | None                      | (min.)                                  |
| RATIO OF GROSS FLOTO LOT AREA: 2                                | OR AREA         | N/A                    | No Cha               | nge         | 1.25/2.00                 | _ (max.)                                |
| LOT AREA FOR EACH                                               | DWELLING UNIT:  | N/A                    | No Cha               | nge         | N/A                       | (min.)                                  |
| SIZE OF LOT:                                                    | WIDTH           | N/A                    | No Char              | nge         | N/A                       | _ (min.)                                |
|                                                                 | DEPTH           |                        |                      |             |                           |                                         |
| Setbacks in                                                     | FRONT           | 29' +/-                | No Cha               | nge         | None                      | (min.)                                  |
| Feet:                                                           | REAR            | 401' +/-               | No Cha               | nge         | 20'                       | _ (min.)                                |
|                                                                 | LEFT SIDE       | N/A<br>                | No Cha               | nge         | None                      | _ (min.)                                |
|                                                                 | RIGHT SIDE      | 80' +/-                | No Cha               | nge         | None                      | (min.)                                  |
| SIZE OF BLDG.:                                                  | HEIGHT          | 78'0" (top of antenn   |                      | nge         | 55'                       | (max.)                                  |
|                                                                 | LENGTH          | 99' 10" (top of towe   | r)                   |             |                           |                                         |
|                                                                 | WIDTH           |                        |                      |             |                           |                                         |
| RATIO OF USABLE OPI                                             | EN SPACE        |                        |                      |             |                           |                                         |
| TO LOT AREA: 3)                                                 |                 | N/A                    | N/A                  |             | N/A                       | (min.)                                  |
| NO. OF DWELLING UNI                                             | ITS:            | N/A                    | N/A                  |             | N/A                       | (max.)                                  |
| NO. OF PARKING SPAC                                             | CES:            | N/A                    | N/A_                 | <del></del> | <u>N/A</u> (mi            | n./max)                                 |
| NO. OF LOADING AREA                                             | <u>\S</u> :     | N/A                    | N/A                  |             | N/A                       | (min.)                                  |
| DISTANCE TO NEARESTON SAME LOT:                                 | BLDG.           | N/A                    | No Chan              | ge          | N/A                       | (min.)                                  |
| Describe where applon same lot, and steel, etc.  Not applicable |                 |                        |                      |             |                           |                                         |
|                                                                 |                 |                        |                      |             |                           | *************************************** |

## **DESCRIPTION OF PROJECT**

The Subject Property is improved with a building currently owned by Lesley University. The ground floor is occupied by retail space and the upper floors are used by the University. The building includes a central tower feature that rises above the roof to a height of 99' 10". As shown on the plans and photographs submitted with this application (Exhibits A and B) Verizon Wireless proposes to install four sectors of three antennas (a total of 12 antennas) on the façade of the tower portion of the building at a centerline height of 74'-10". The antennas will be