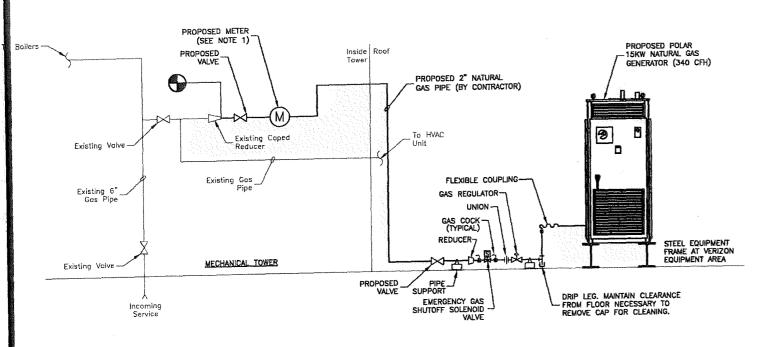

SITE ADDRESS:

ZONING DISTRICT:

BC - BUSINESS C

1815 MASSACHUSETTS AVENUE CAMBRIDGE, MA 02140

PROJECT DIRECTORY

PROJECT DESCRIPTION

NO. A-6 THE SITE CONSIST OF INSTALLING NEW EQUIPMENT CABINETS ON AN EXISTING STEEL FRAME. TWELEVE (12) ANTENNAS
(3/SECTOR) ARE TO BE INSTALLED ON THE AN EXISTING
BUILDING TOWER FACADE. ASSOCIATED RRH AND SURGE
PROTECTION ARE TO BE INSTALLED INSIDE EXISTING BUILDING
TOWER, POWER AND TELCO TO COME FROM EXISTING
SOURCES ON SITE. F-1 E-2 P-2

SHT DESCRIPTION T-1 TITLE SHEET GENERAL NOTES 7-1 ARITTERS & PLOT PLANS A-1 ROOF PLAN A-2 WEST ELEVATION A-3 NORTH & SOUTH ELEVATIONS A-4 CONSTRUCTION DETAILS-I A-5 CONSTRUCTION DETAILS-II CABINET & GENERATOR DETAILS FRAMING PLAN & STRUCTURAL DETAILS RISER DIAGRAMS GROUNDING DIAGRAM & DETAILS P-1 NATURAL GAS DETAILS NATURAL GAS PIPING NOTES & DETAILS SHEET INDEX

mounted using low profile mounts and painted to match the building façade. Remote radioheads and surge protectors will be mounted behind the facade. Verizon Wireless also proposes to install equipment, including a natural gas fueled emergency generator, and a small GPS antenna on an existing steel frame on the roof of the building, and to use an existing cable tray for its equipment.

Verizon Wireless now proposes to add four sectors (one per each façade) of three panel antennas each to the tower feature. Rooftop equipment including a natural gas generator and a GPS antenna will be added to the rooftop on an existing steel frame and will be largely invisible from ground level.