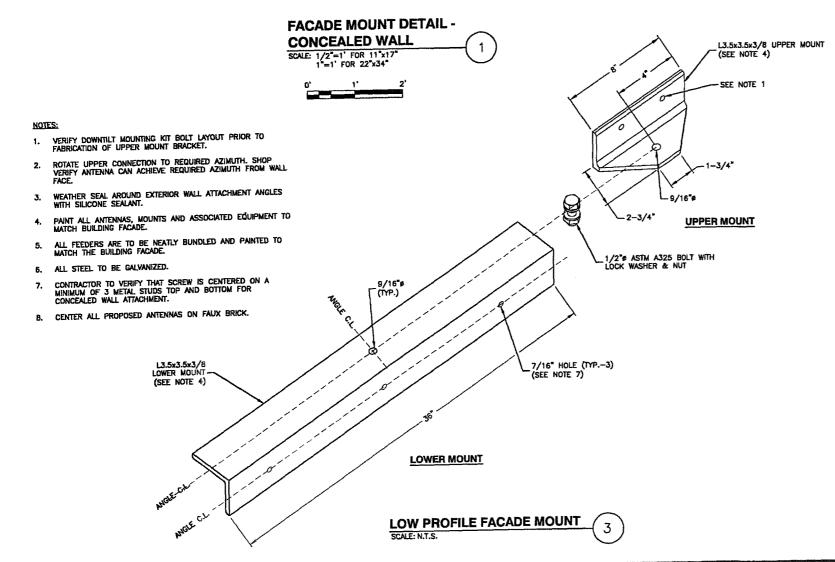

## **DESCRIPTION OF PROJECT**

The Subject Property is improved with a building currently owned by Lesley University. The ground floor is occupied by retail space and the upper floors are used by the University. The building includes a central tower feature that rises above the roof to a height of 99' 10". As shown on the plans and photographs submitted with this application (Exhibits A and B) Verizon Wireless proposes to install four sectors of three antennas (a total of 12 antennas) on the façade of the tower portion of the building at a centerline height of 74'-10". The antennas will be

mounted using low profile mounts and painted to match the building façade. Remote radioheads and surge protectors will be mounted behind the facade. Verizon Wireless also proposes to install equipment, including a natural gas fueled emergency generator, and a small GPS antenna on an existing steel frame on the roof of the building, and to use an existing cable tray for its equipment.

As depicted on the Plans, the proposed Verizon Wireless installation satisfies these standards. The proposal includes the addition of twelve panel antennas mounted below existing antenna arrays of other carriers on the tower portion of the building, and painted to match, thereby minimizing visual impact. The proposal also includes the installation of rooftop equipment on an existing steel frame that will be largely screened from view at ground level.