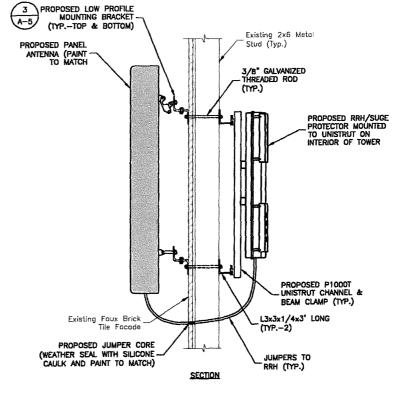

## **DESCRIPTION OF PROJECT**

The Subject Property is improved with a building currently owned by Lesley University. The ground floor is occupied by retail space and the upper floors are used by the University. The building includes a central tower feature that rises above the roof to a height of 99' 10". As shown on the plans and photographs submitted with this application (Exhibits A and B) Verizon Wireless proposes to install four sectors of three antennas (a total of 12 antennas) on the façade of the tower portion of the building at a centerline height of 74'-10". The antennas will be

mounted using low profile mounts and painted to match the building façade. Remote radioheads and surge protectors will be mounted behind the facade. Verizon Wireless also proposes to install equipment, including a natural gas fueled emergency generator, and a small GPS antenna on an existing steel frame on the roof of the building, and to use an existing cable tray for its equipment.

As depicted on the Plans, the proposed Verizon Wireless installation satisfies these standards. The proposal includes the addition of twelve panel antennas mounted below existing antenna arrays of other carriers on the tower portion of the building, and painted to match, thereby minimizing visual impact. The proposal also includes the installation of rooftop equipment on an existing steel frame that will be largely screened from view at ground level.