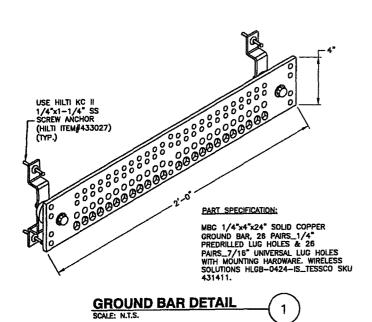

SHT DESCRIPTION T-1 TITLE SHEET GENERAL NOTES 7-1 ARITTERS & PLOT PLANS A-1 ROOF PLAN A-2 WEST ELEVATION A-3 NORTH & SOUTH ELEVATIONS A-4 CONSTRUCTION DETAILS-I A-5 CONSTRUCTION DETAILS-II CABINET & GENERATOR DETAILS FRAMING PLAN & STRUCTURAL DETAILS RISER DIAGRAMS GROUNDING DIAGRAM & DETAILS P-1 NATURAL GAS DETAILS NATURAL GAS PIPING NOTES & DETAILS SHEET INDEX