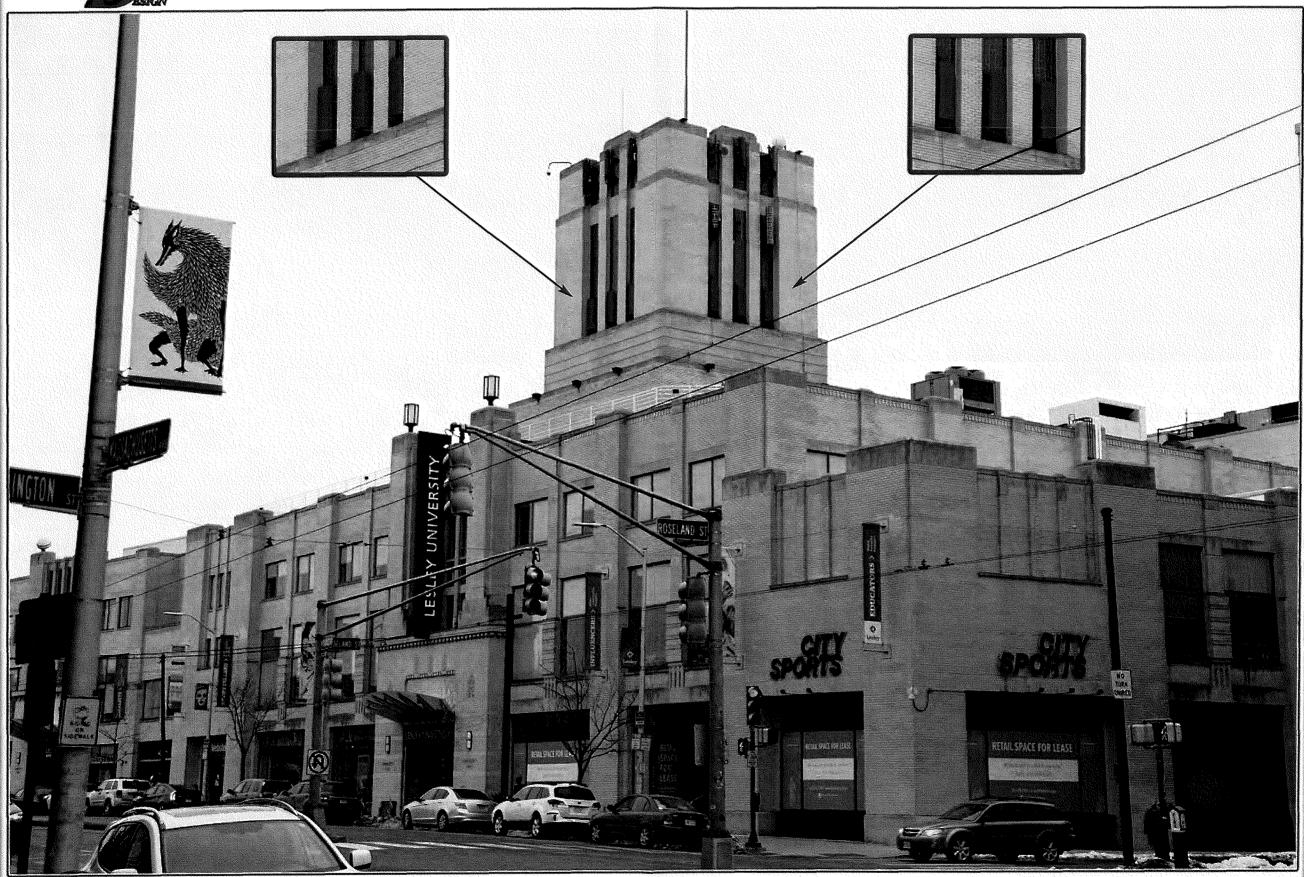

## **DESCRIPTION OF PROJECT**

The Subject Property is improved with a building currently owned by Lesley University. The ground floor is occupied by retail space and the upper floors are used by the University. The building includes a central tower feature that rises above the roof to a height of 99' 10". As shown on the plans and photographs submitted with this application (Exhibits A and B) Verizon Wireless proposes to install four sectors of three antennas (a total of 12 antennas) on the façade of the tower portion of the building at a centerline height of 74'-10". The antennas will be

mounted using low profile mounts and painted to match the building façade. Remote radioheads and surge protectors will be mounted behind the facade. Verizon Wireless also proposes to install equipment, including a natural gas fueled emergency generator, and a small GPS antenna on an existing steel frame on the roof of the building, and to use an existing cable tray for its equipment.

Verizon Wireless now proposes to add four sectors (one per each façade) of three panel antennas each to the tower feature. Rooftop equipment including a natural gas generator and a GPS antenna will be added to the rooftop on an existing steel frame and will be largely invisible from ground level.

As depicted on the Plans, the proposed Verizon Wireless installation satisfies these standards. The proposal includes the addition of twelve panel antennas mounted below existing antenna arrays of other carriers on the tower portion of the building, and painted to match, thereby minimizing visual impact. The proposal also includes the installation of rooftop equipment on an existing steel frame that will be largely screened from view at ground level.