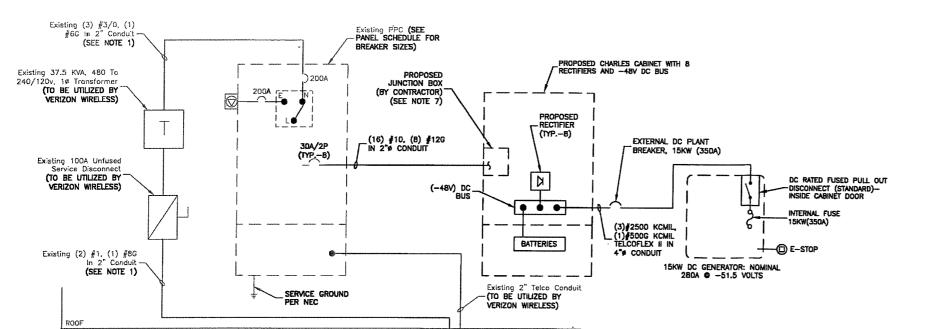

mounted using low profile mounts and painted to match the building façade. Remote radioheads and surge protectors will be mounted behind the facade. Verizon Wireless also proposes to install equipment, including a natural gas fueled emergency generator, and a small GPS antenna on an existing steel frame on the roof of the building, and to use an existing cable tray for its equipment.

"Transmission equipment" is defined to include not only antennas but also all "equipment that facilitates transmission" for a FCC-licensed or authorized wireless communication service, including but not limited to "radio transceivers, antennas, coaxial or fiber-optic cable, and regular and backup power supply."