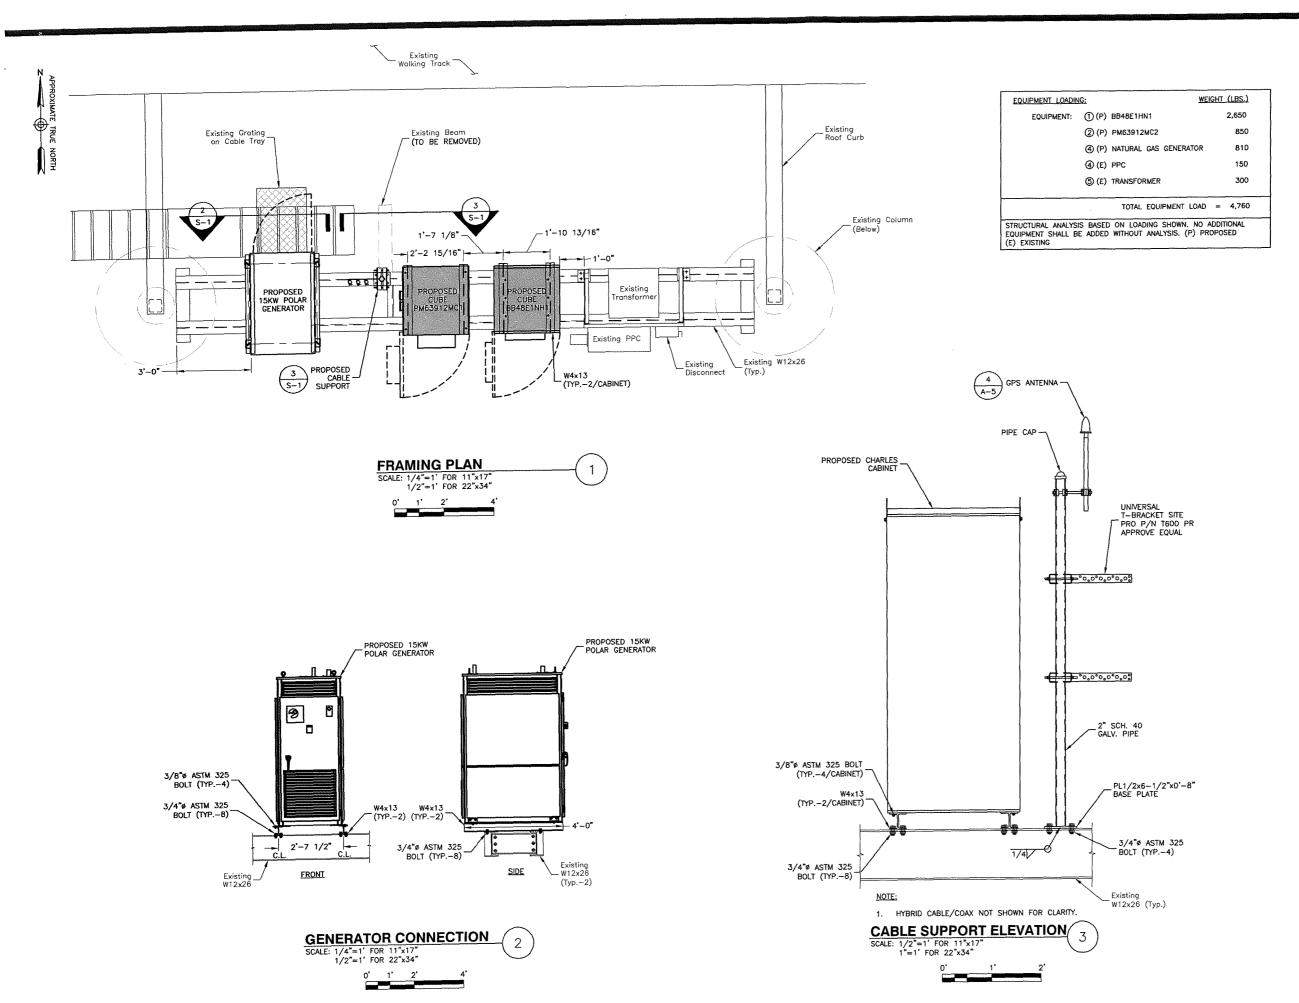

## **DESCRIPTION OF PROJECT**

The Subject Property is improved with a building currently owned by Lesley University. The ground floor is occupied by retail space and the upper floors are used by the University. The building includes a central tower feature that rises above the roof to a height of 99' 10". As shown on the plans and photographs submitted with this application (Exhibits A and B) Verizon Wireless proposes to install four sectors of three antennas (a total of 12 antennas) on the façade of the tower portion of the building at a centerline height of 74'-10". The antennas will be

mounted using low profile mounts and painted to match the building façade. Remote radioheads and surge protectors will be mounted behind the facade. Verizon Wireless also proposes to install equipment, including a natural gas fueled emergency generator, and a small GPS antenna on an existing steel frame on the roof of the building, and to use an existing cable tray for its equipment.

Verizon Wireless now proposes to add four sectors (one per each façade) of three panel antennas each to the tower feature. Rooftop equipment including a natural gas generator and a GPS antenna will be added to the rooftop on an existing steel frame and will be largely invisible from ground level.

As depicted on the Plans, the proposed Verizon Wireless installation satisfies these standards. The proposal includes the addition of twelve panel antennas mounted below existing antenna arrays of other carriers on the tower portion of the building, and painted to match, thereby minimizing visual impact. The proposal also includes the installation of rooftop equipment on an existing steel frame that will be largely screened from view at ground level.