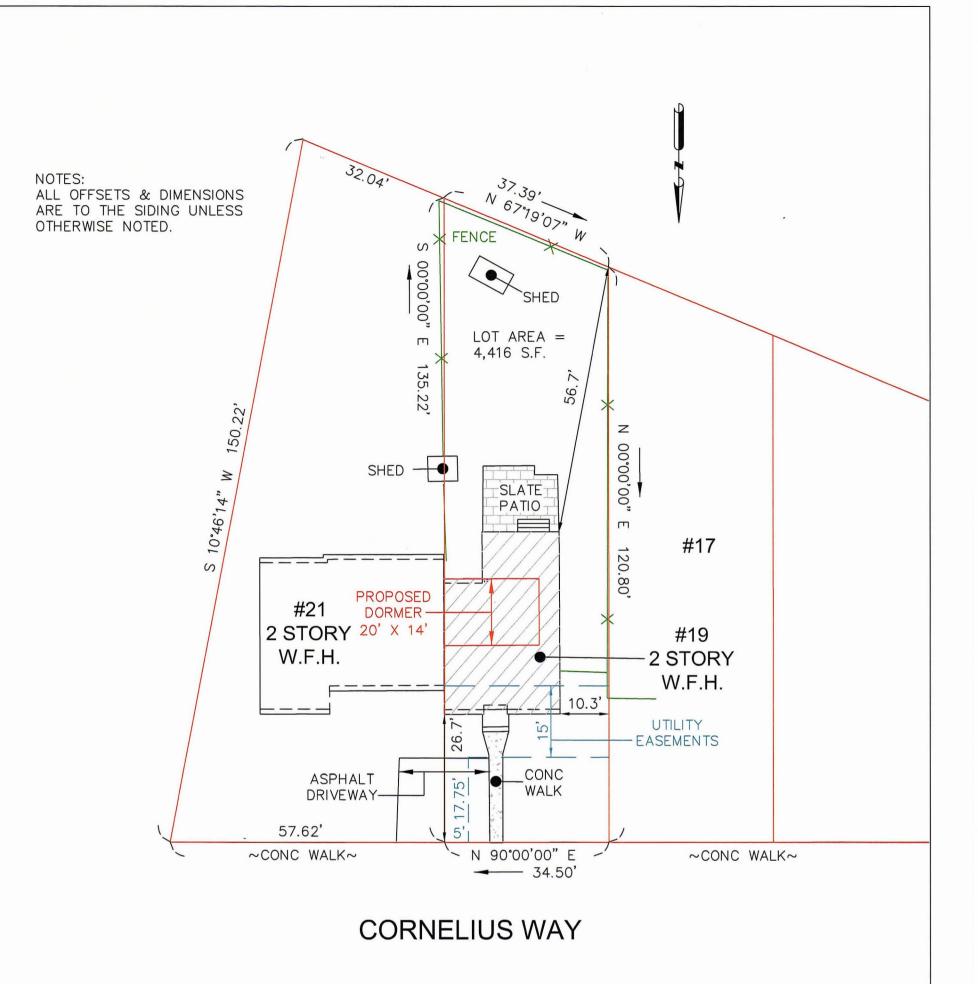

Small footprint of the house and the townhouse configuration results in 40% of attic being within side setback. The existing low roof ridge height severely limits occupiable use of attic beyond area of a new dormer. Construction of the single 15' dormer allowed per Article 8.22.1.h will not accommodate bedroom with bathroom.

#### **DIMENSIONAL INFORMATION**

APPLICANT: Somerville Chocolate PRESENT USE/OCCUPANCY: Residential

LOCATION: 19 Cornelius Way Cambridge, MA ZONE: Residence C-1 Zone

| PHONE :                                    |            | REQUESTED USE/OCCUPANCY: |                      | Residential                 |            |
|--------------------------------------------|------------|--------------------------|----------------------|-----------------------------|------------|
|                                            |            | EXISTING<br>CONDITIONS   | REQUESTED CONDITIONS | ORDINANCE<br>REQUIREMENTS 1 |            |
| TOTAL GROSS FLOOR AREA:                    |            | 1744                     | 1916                 | 3312                        | (max.)     |
| LOT AREA:                                  |            | 4416                     | 4416                 | 5000                        | (min.)     |
| RATIO OF GROSS FLOOR AREA TO LOT AREA: 2   |            | .4                       | .43                  | .75                         | (max.)     |
| LOT AREA FOR EACH DWELLING UNIT:           |            | 4416                     | 4416                 | 1500                        | (min.)     |
| SIZE OF LOT:                               | WIDTH      | 34.5'                    | 34.5'                | 50'                         | (min.)     |
| SETBACKS IN FEET:                          | DEPTH      | 120.8'                   | 120.8'               | na                          |            |
|                                            | FRONT      | 26.7'                    | 26.7'                | 10'                         | (min.)     |
|                                            | REAR       | 56.7'                    | 56.7'                | 29'                         | (min.)     |
| SIZE OF BLDG.:                             | LEFT SIDE  | 0                        | 0                    | 9'                          | (min.)     |
|                                            | RIGHT SIDE | 10.3'                    | 10.3'                | 9'                          | (min.)     |
|                                            | HEIGHT     | 27.7'                    | 27.7'                | 35'                         | (max.)     |
|                                            | LENGTH     | 37.8'                    | 37.8'                | na                          |            |
|                                            | WIDTH      | 24'                      | 24'                  | na                          |            |
| RATIO OF USABLE OPEN SPACE<br>TO LOT AREA: |            | .71                      | .71                  | .3                          | (min.)     |
| NO. OF DWELLING UNITS:                     |            | 1                        | 1                    | 1                           | (max.)     |
| NO. OF PARKING SPACES:                     |            | 1                        | 1                    | 1                           | (min./max) |
| NO. OF LOADING AREAS:                      |            | na                       | na                   | na                          | (min.)     |
| DISTANCE TO NEAREST BLDG. ON SAME LOT:     |            | na                       | na                   |                             | (min.)     |