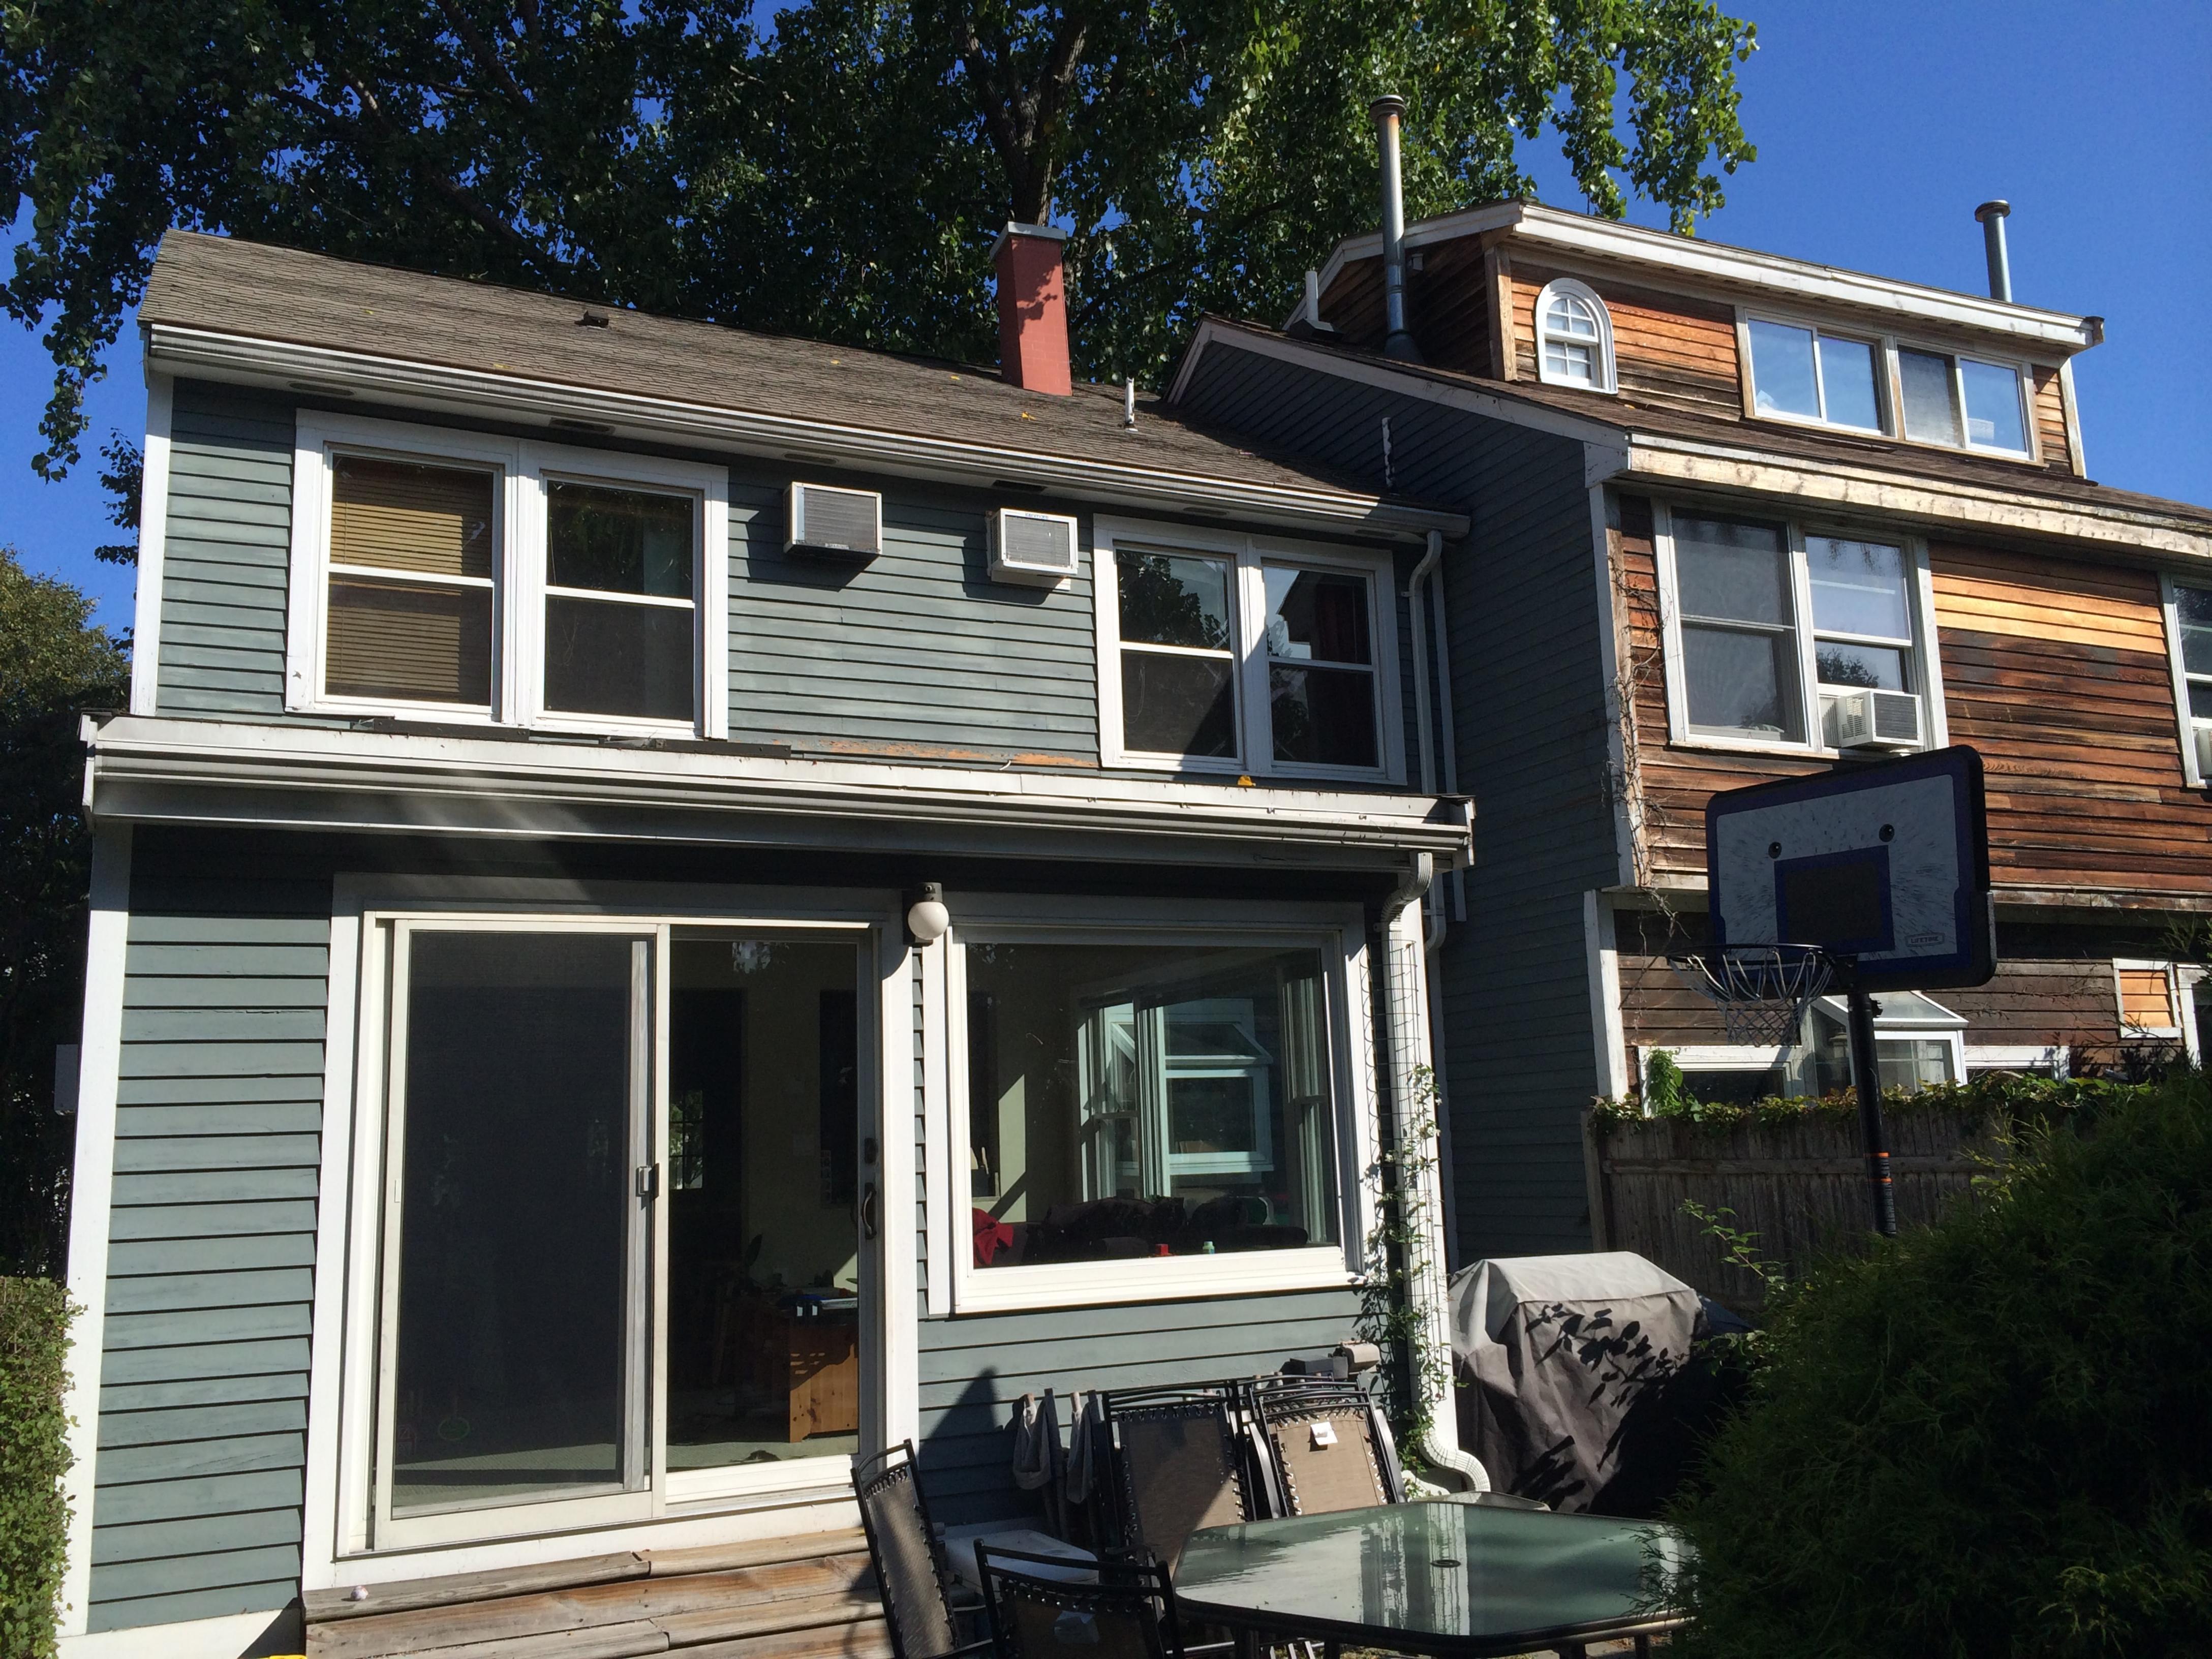

Small footprint of the house and the townhouse configuration results in 40% of attic being within side setback. The existing low roof ridge height severely limits occupiable use of attic beyond area of a new dormer. Construction of the single 15' dormer allowed per Article 8.22.1.h will not accommodate bedroom with bathroom.

The existing townhouse development was constructed in accordance with Cambridge Zoning. The proposed construction maintains the pre-existing side setback of the property along the side of the existing building that abuts the adjacent townhouse. No new non-comformity is created by the proposed work.

The proposed construction within the side setback will not be visible from a public way, and only seen from the rear yard of two adjacent neighbors on either side of property. Property abuts a parking garage on rear lot line. Therefore the proposed construction will have no impact on visual integrity of neighborhood.