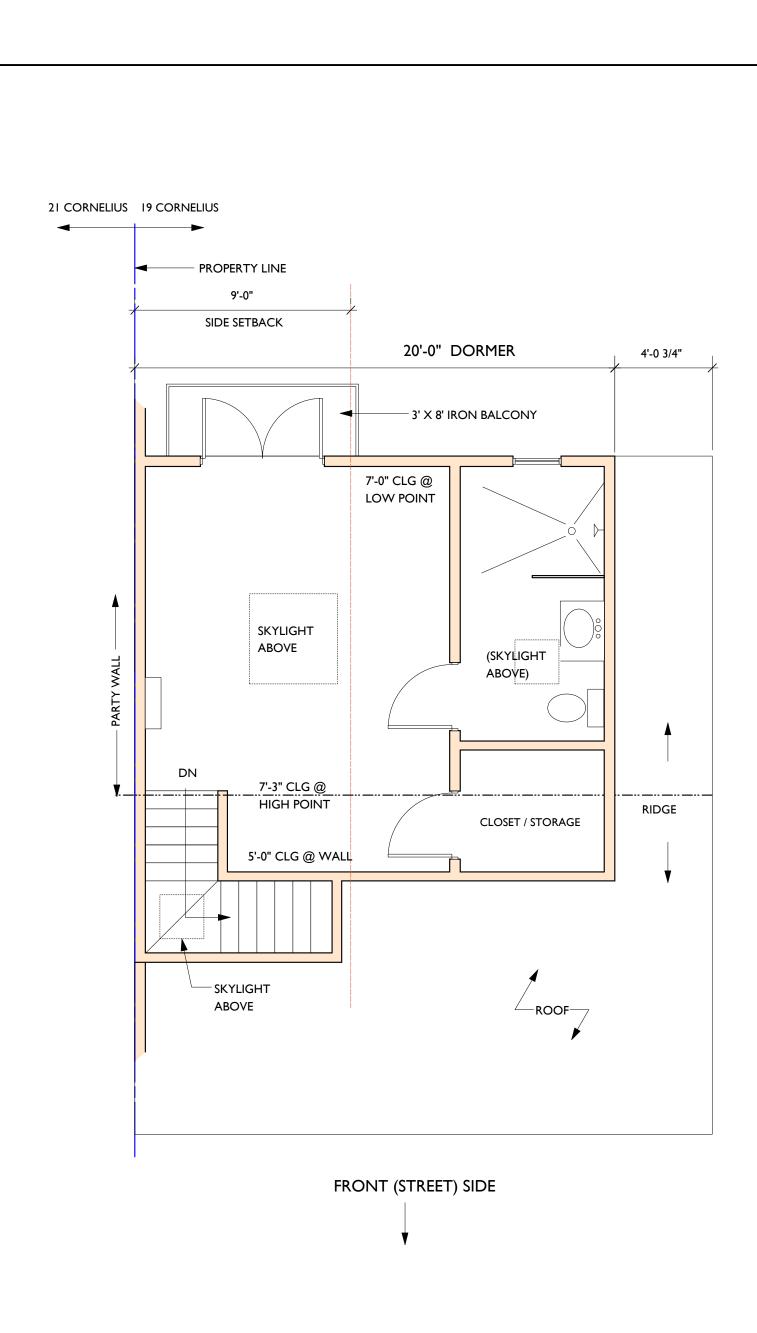

Small footprint of the house and the townhouse configuration results in 40% of attic being within side setback. The existing low roof ridge height severely limits occupiable use of attic beyond area of a new dormer. Construction of the single 15' dormer allowed per Article 8.22.1.h will not accommodate bedroom with bathroom.

#### **DIMENSIONAL INFORMATION**

APPLICANT: Somerville Chocolate PRESENT USE/OCCUPANCY: Residential

LOCATION: 19 Cornelius Way Cambridge, MA ZONE: Residence C-1 Zone

| PHONE :                                    |            | REQUESTED USE/OCCUPANCY: |                      | Residential                 |            |
|--------------------------------------------|------------|--------------------------|----------------------|-----------------------------|------------|
|                                            |            | EXISTING<br>CONDITIONS   | REQUESTED CONDITIONS | ORDINANCE<br>REQUIREMENTS 1 |            |
| TOTAL GROSS FLOOR AREA:                    |            | 1744                     | 1916                 | 3312                        | (max.)     |
| LOT AREA:                                  |            | 4416                     | 4416                 | 5000                        | (min.)     |
| RATIO OF GROSS FLOOR AREA TO LOT AREA: 2   |            | .4                       | .43                  | .75                         | (max.)     |
| LOT AREA FOR EACH DWELLING UNIT:           |            | 4416                     | 4416                 | 1500                        | (min.)     |
| SIZE OF LOT:                               | WIDTH      | 34.5'                    | 34.5'                | 50'                         | (min.)     |
| SETBACKS IN FEET:                          | DEPTH      | 120.8'                   | 120.8'               | na                          |            |
|                                            | FRONT      | 26.7'                    | 26.7'                | 10'                         | (min.)     |
|                                            | REAR       | 56.7'                    | 56.7'                | 29'                         | (min.)     |
| SIZE OF BLDG.:                             | LEFT SIDE  | 0                        | 0                    | 9'                          | (min.)     |
|                                            | RIGHT SIDE | 10.3'                    | 10.3'                | 9'                          | (min.)     |
|                                            | HEIGHT     | 27.7'                    | 27.7'                | 35'                         | (max.)     |
|                                            | LENGTH     | 37.8'                    | 37.8'                | na                          |            |
|                                            | WIDTH      | 24'                      | 24'                  | na                          |            |
| RATIO OF USABLE OPEN SPACE<br>TO LOT AREA: |            | .71                      | .71                  | .3                          | (min.)     |
| NO. OF DWELLING UNITS:                     |            | 1                        | 1                    | 1                           | (max.)     |
| NO. OF PARKING SPACES:                     |            | 1                        | 1                    | 1                           | (min./max) |
| NO. OF LOADING AREAS:                      |            | na                       | na                   | na                          | (min.)     |
| DISTANCE TO NEAREST BLDG. ON SAME LOT:     |            | na                       | na                   |                             | (min.)     |

ERIC PARKES, ARCHITECT

PROPOSED RIGHT SIDE

 $\mathcal{C}$ 

~CONC WALK~

0 20 40

PLAN SHOWING PROPOSED DORMER 19 CORNELIUS WAY CAMBRIDGE, MA MIDDLESEX COUNTY

SCALE: DATE: 1: 20 4/12/2016

REVISED: