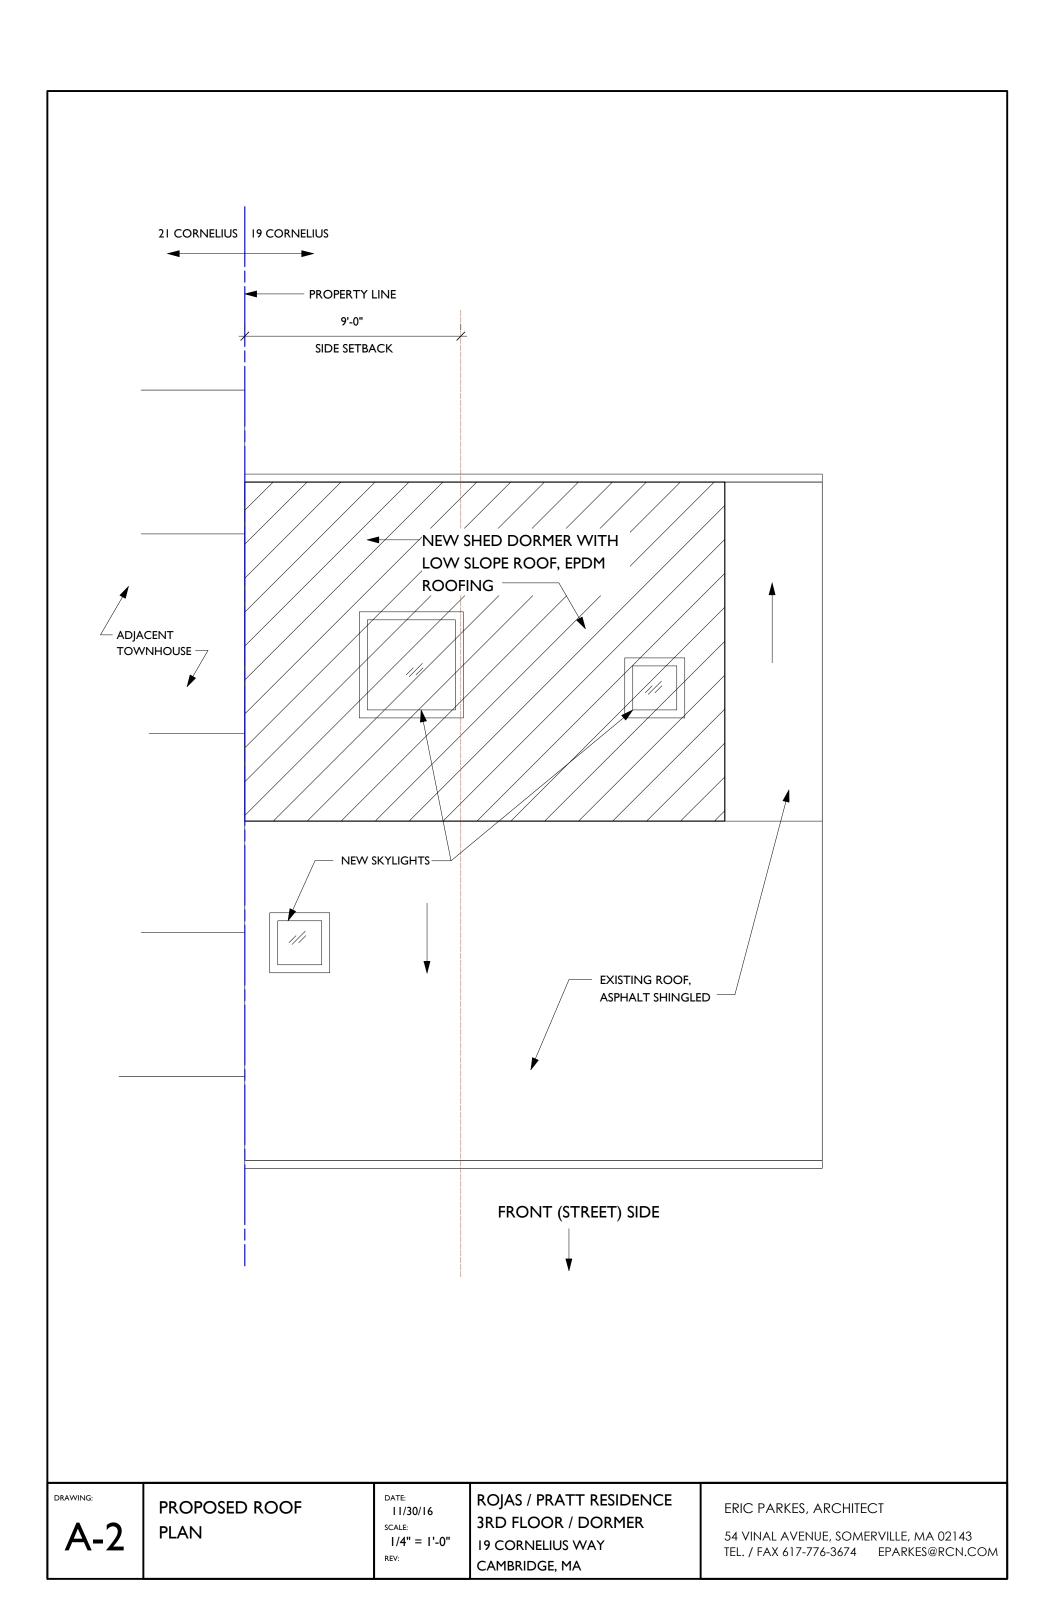

Small footprint of the house and the townhouse configuration results in 40% of attic being within side setback. The existing low roof ridge height severely limits occupiable use of attic beyond area of a new dormer. Construction of the single 15' dormer allowed per Article 8.22.1.h will not accommodate bedroom with bathroom.

2) Relief may be granted without nullifying or substantially derogating from the intent or purpose of this Ordinance for the following reasons:

The proposed construction extends, rather than increases, the existing (zero) setback condition that was lawfully created under 11.10 of current zoning when the townhouses were built and subdivided. It does not result in an increase in a dimensional violation of Article 5 of zoning. Construction within the side setback of the shared (party) wall conforms with the purpose listed in Article 11.11 of zoning (Townhouse Development). With the proposed addition, the total increase to volume of building since creation will be 16%, below the 25% limit of Article 8.22.2.c