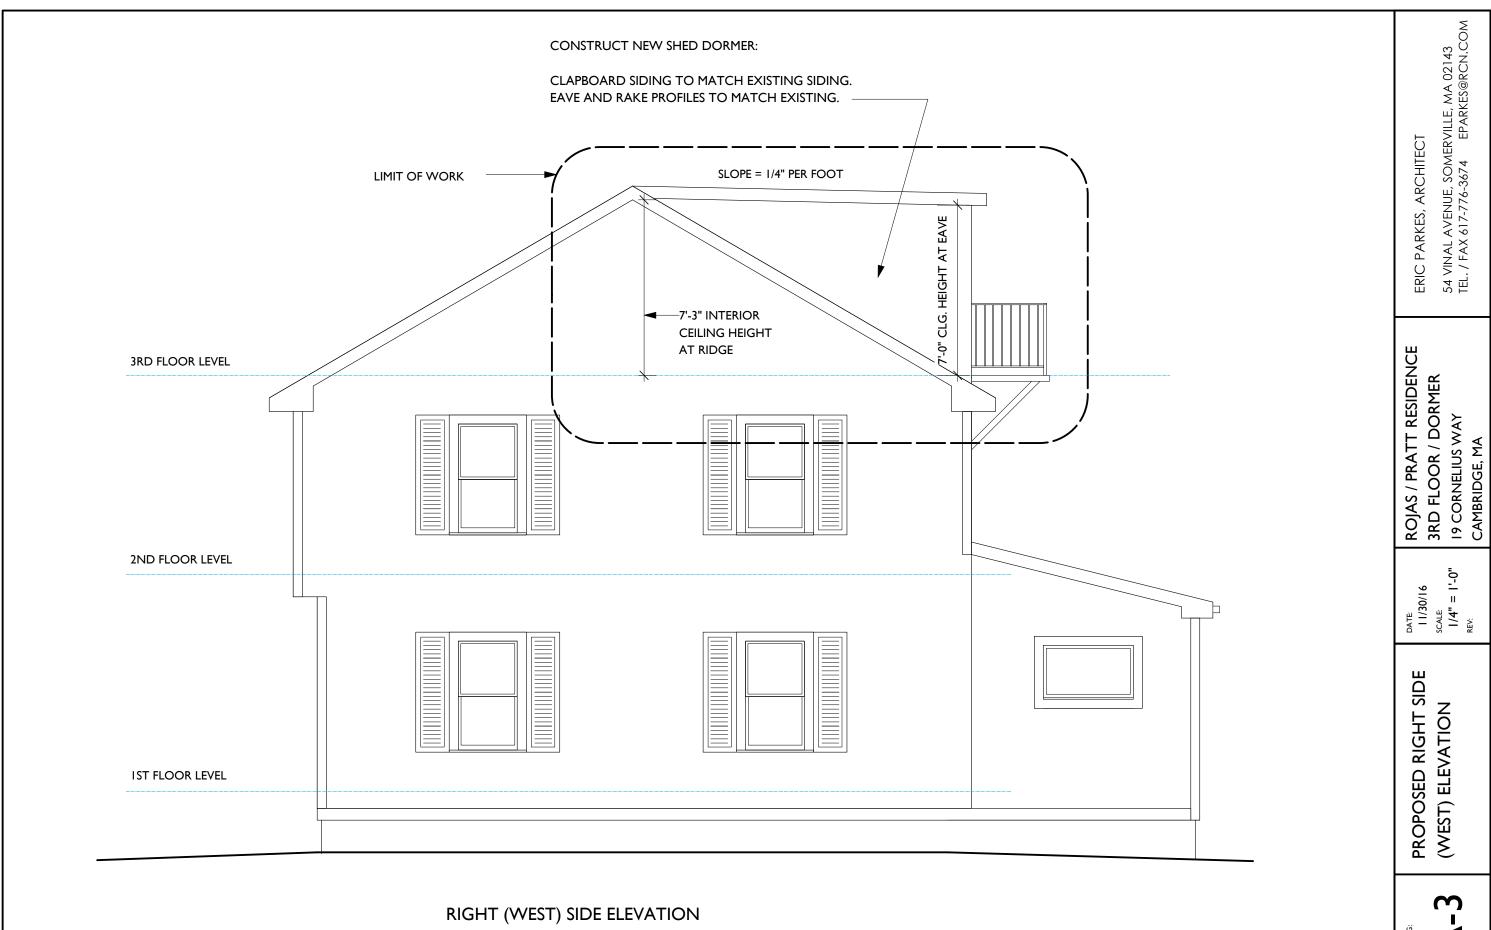

A literal enforcement of the provisions of this Ordinance would prevent, practically speaking, the addition of a second bathroom in the four bedroom, three story house. This in turn would be a hardship for the family living in the house.

Small footprint of the house and the townhouse configuration results in 40% of attic being within side setback. The existing low roof ridge height severely limits occupiable use of attic beyond area of a new dormer. Construction of the single 15' dormer allowed per Article 8.22.1.h will not accommodate bedroom with bathroom.