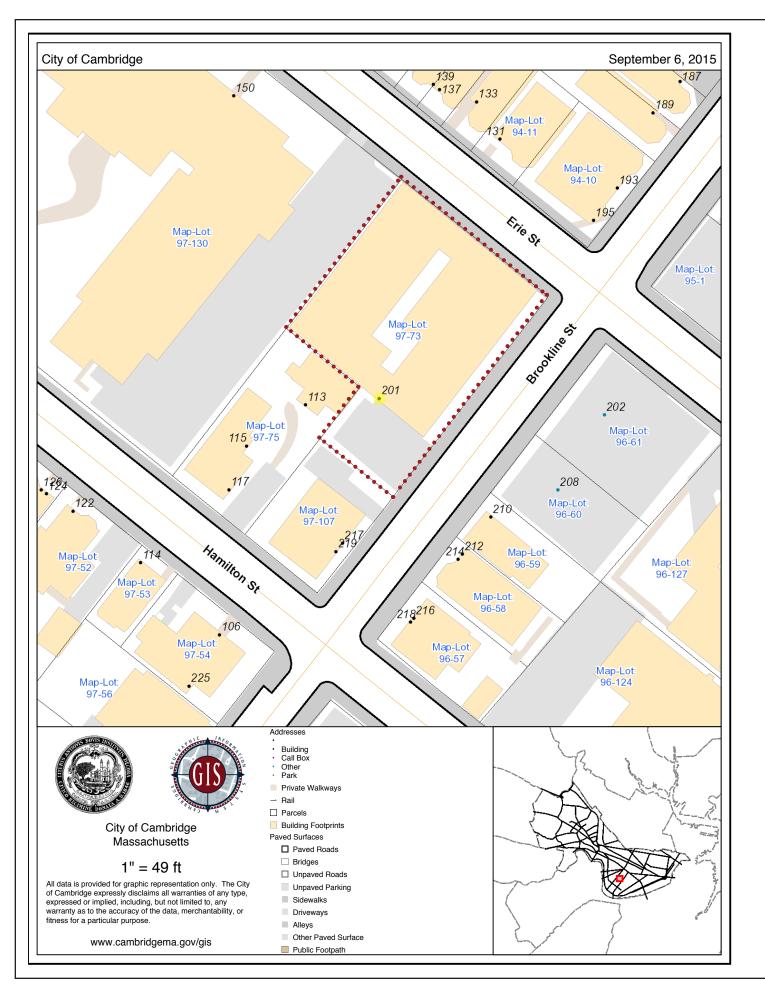

other owners at Tech Lofts and know that the proposed addition will not pose any negative environmental impact on the neighborhood.

To be able to raise our children and continue to contribute to the community in the City of Cambridge and to realize the full potential of city-living for a growing family would be a tremendous opportunity for us. Please contact us should you have any questions. We look forward to hearing favorably from you in the coming weeks.

Sincerely,

Renée Beard and Adam Bard

VARIANCE APPLICATION DOCUMENTS 201 BROOKLINE STREET

UNIT 5

CAMBRIDGE MA 02139

SUBMITTED ON BEHALF OF

RENEE BEARD + ADAM BARD

#### **GARTH GOLDSTEIN STUDIO**

19 bishop allen drive | cambridge, ma 02139 garth.goldstein@gmail.com | 617 308 3094

Structural Engineer

SIMPSON GUMPERTZ & HEGER





# **ASSESSOR'S MAP**

VARIANCE APPLICATION DOCUMENTS 201 BROOKLINE STREET

#### UNIT 5

CAMBRIDGE MA 02139

SUBMITTED ON BEHALF OF

RENEE BEARD + ADAM BARD

#### **GARTH GOLDSTEIN STUDIO**

19 bishop allen drive | cambridge, ma 02139 garth.goldstein@gmail.com | 617 308 3094

Structural Engineer

SIMPSON GUMPERTZ & HEGER



# **CERTIFIED PLOT PLAN**

**MAP LOT 97-73** 

VARIANCE APPLICATION DOCUMENTS 201 BROOKLINE STREET

#### UNIT 5

CAMBRIDGE MA 02139

SUBMITTED ON BEHALF OF

RENEE BEARD + ADAM BARD

#### **GARTH GOLDSTEIN STUDIO**

19 bishop allen drive | cambridge, ma 02139 garth.goldstein@gmail.com | 617 308 3094

Structural Engineer
SIMPSON GUMPERTZ & HEGER

Bk: 51359 Pg: 285

2008 2010-813

Bk: 51359 Pg: 285 Doc: DEED
Page: 1 of 2 05/26/2008 11:29 AM

UNIT DEED

Property: Unit No