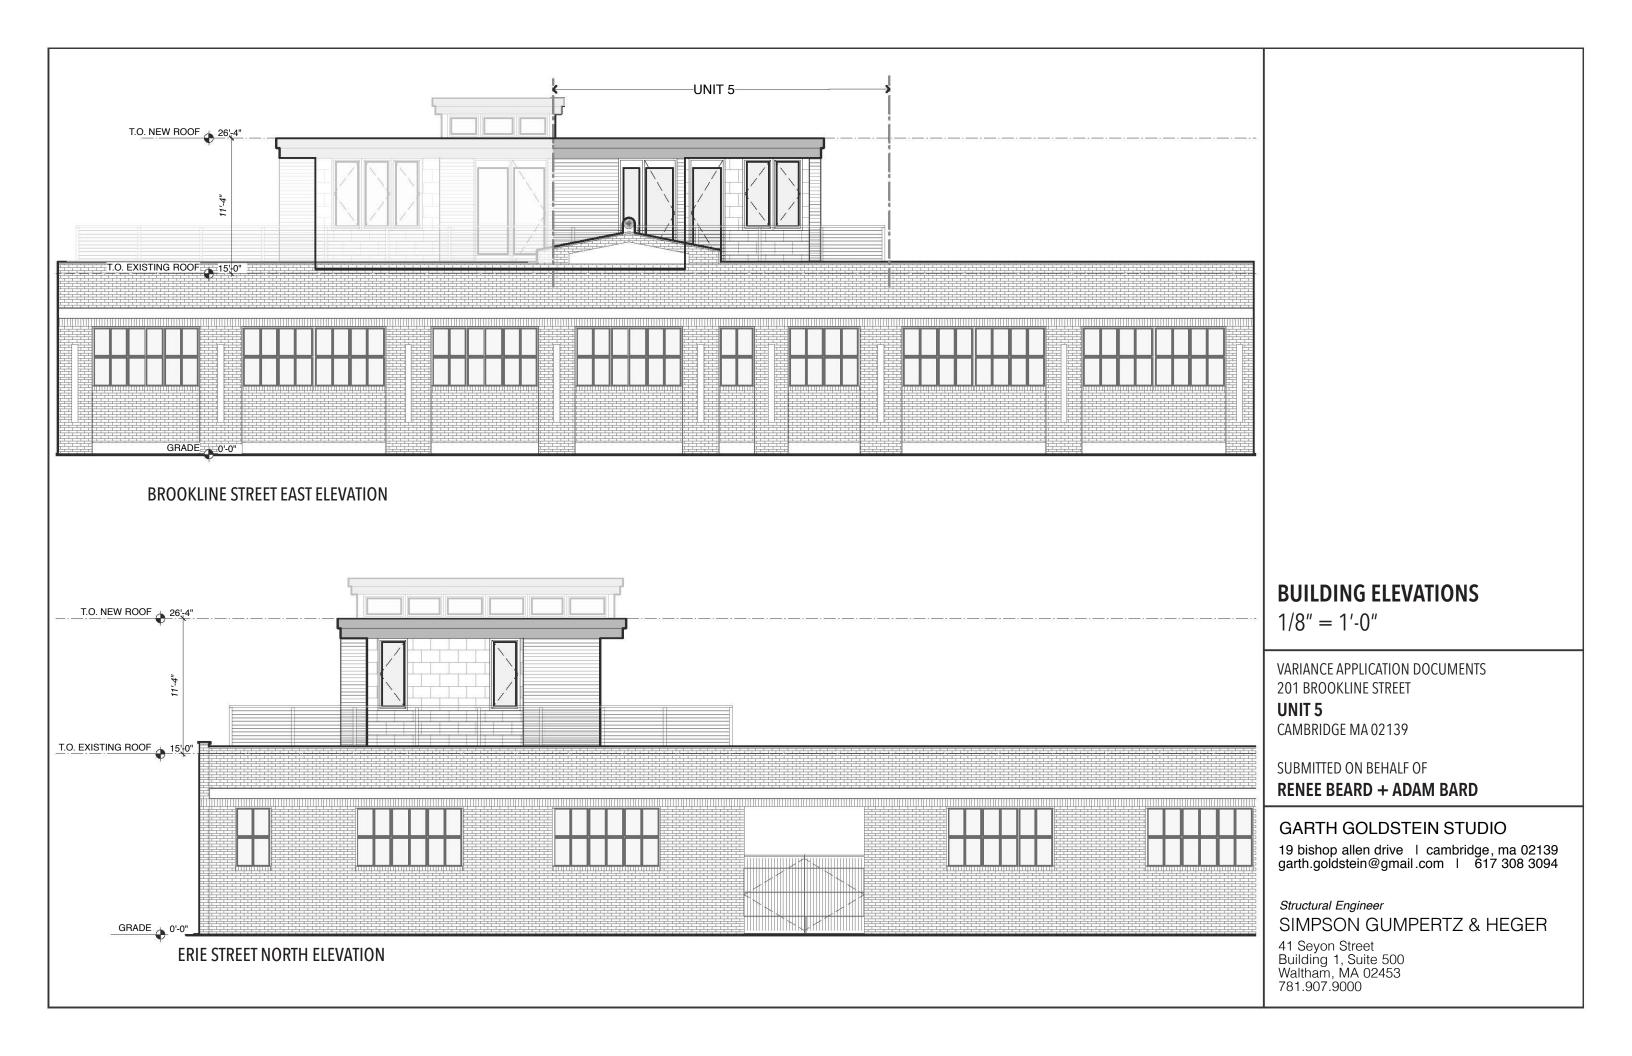

#### RENEE BEARD + ADAM BARD

- 1. Letter to the BZA
- 2. Assessor's Map
- 3. Certified Plot Plan
- 4. Owner's Certificate
- 5. Dimensional Information Form
- 6. Property Photos
- 7. Existing Aerial
- 8. Proposed Aerial
- 9. Proposed Street View (Brookline Perspective)
- 10. Proposed Street View (Brookline Elevation)
- 11. Existing Ground Floor Plan Building
- 12. Existing Unit 5 Plan
- 13. Proposed Ground Floor Plan
- 14. Proposed Second Floor Plan
- 15. Proposed Roof Plan
- 16. Proposed Elevations: Brookline + Erie Streets
- 17. Proposed Elevations: Courtyard