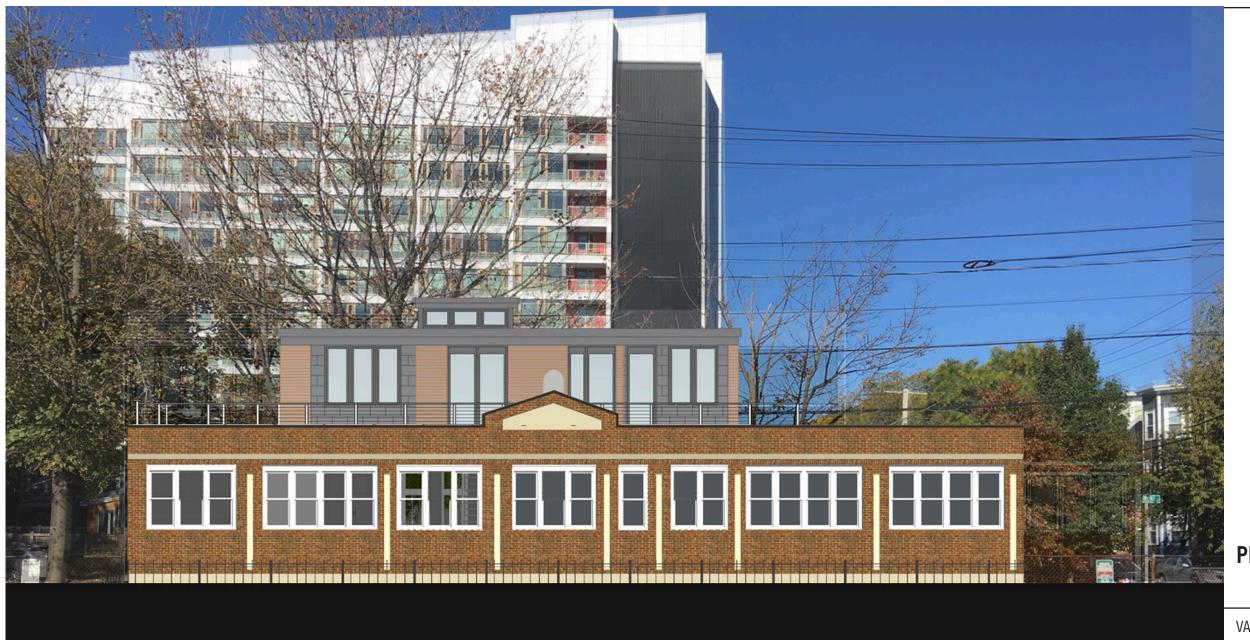

We are pursuing this addition with our neighbors, Sucharita and Kishore Varanasi, at Tech Lofts, Unit #6, who are simultaneously filing a separate application with us for a similar variance. The additional floor to both of our units would enhance Brookline Street and make the character of the street and area more consistent as we are currently the only single-story building in the area. By pursuing this addition together, we hope to minimize any construction disturbance to our neighbors as well as present a cohesive frontal addition that will face the street with proposed setbacks and a terrace.

The proposed relief in this application falls in line with the desire of Special District 9 to encourage housing and families to live within the district. We are not asking to increase the number of units within Tech Lofts or add additional parking. The additional floor will not in any way create a substantial detriment to our neighbors or alter the street character and is well within the allowed zoning height of 35 feet. We have initiated conversations with our neighbors, already obtained approvals from the other owners at Tech Lofts and know that the proposed addition will not pose any negative environmental impact on the neighborhood.