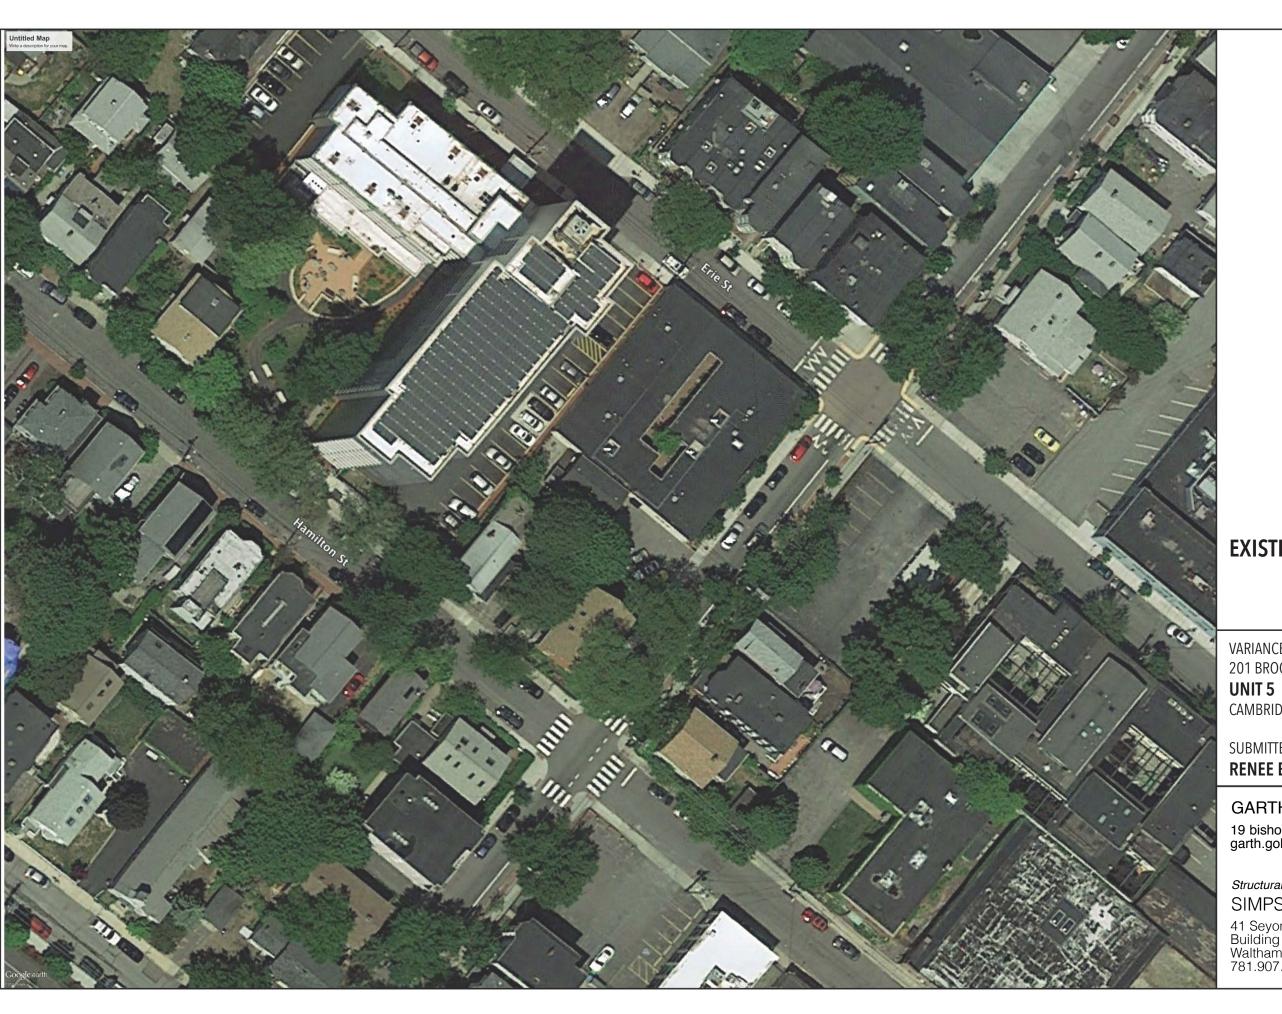

#### RENEE BEARD + ADAM BARD

- 1. Letter to the BZA
- 2. Assessor's Map
- 3. Certified Plot Plan
- 4. Owner's Certificate
- 5. Dimensional Information Form
- 6. Property Photos
- 7. Existing Aerial
- 8. Proposed Aerial
- 9. Proposed Street View (Brookline Perspective)
- 10. Proposed Street View (Brookline Elevation)
- 11. Existing Ground Floor Plan Building
- 12. Existing Unit 5 Plan
- 13. Proposed Ground Floor Plan
- 14. Proposed Second Floor Plan
- 15. Proposed Roof Plan
- 16. Proposed Elevations: Brookline + Erie Streets
- 17. Proposed Elevations: Courtyard