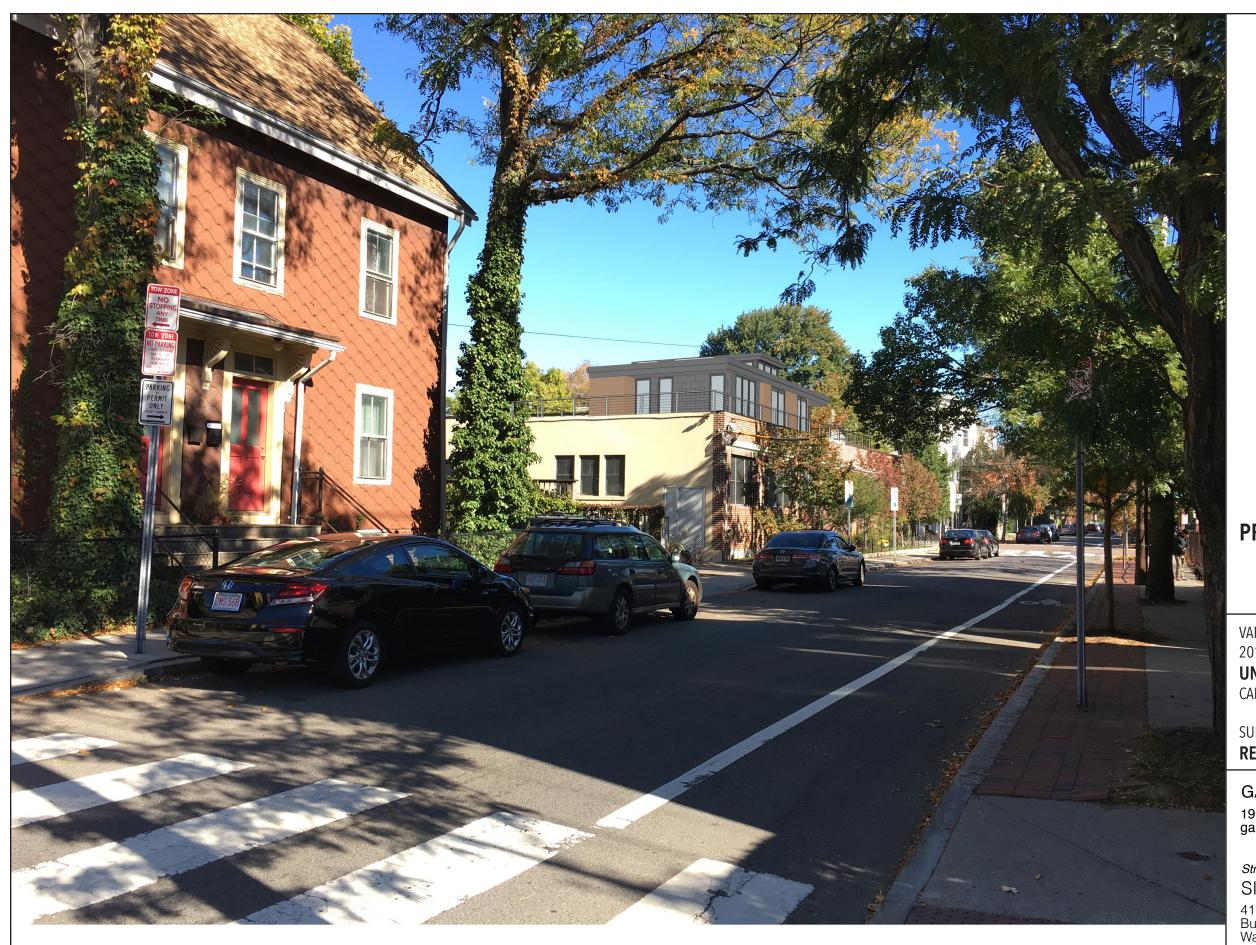

#### RENEE BEARD + ADAM BARD

- 1. Letter to the BZA
- 2. Assessor's Map
- 3. Certified Plot Plan
- 4. Owner's Certificate
- 5. Dimensional Information Form
- 6. Property Photos
- 7. Existing Aerial
- 8. Proposed Aerial
- 9. Proposed Street View (Brookline Perspective)
- 10. Proposed Street View (Brookline Elevation)
- 11. Existing Ground Floor Plan Building
- 12. Existing Unit 5 Plan
- 13. Proposed Ground Floor Plan
- 14. Proposed Second Floor Plan
- 15. Proposed Roof Plan
- 16. Proposed Elevations: Brookline + Erie Streets
- 17. Proposed Elevations: Courtyard

We are pursuing this addition with our neighbors, Sucharita and Kishore Varanasi, at Tech Lofts, Unit #6, who are simultaneously filing a separate application with us for a similar variance. The additional floor to both of our units would enhance Brookline Street and make the character of the street and area more consistent as we are currently the only single-story building in the area. By pursuing this addition together, we hope to minimize any construction disturbance to our neighbors as well as present a cohesive frontal addition that will face the street with proposed setbacks and a terrace.