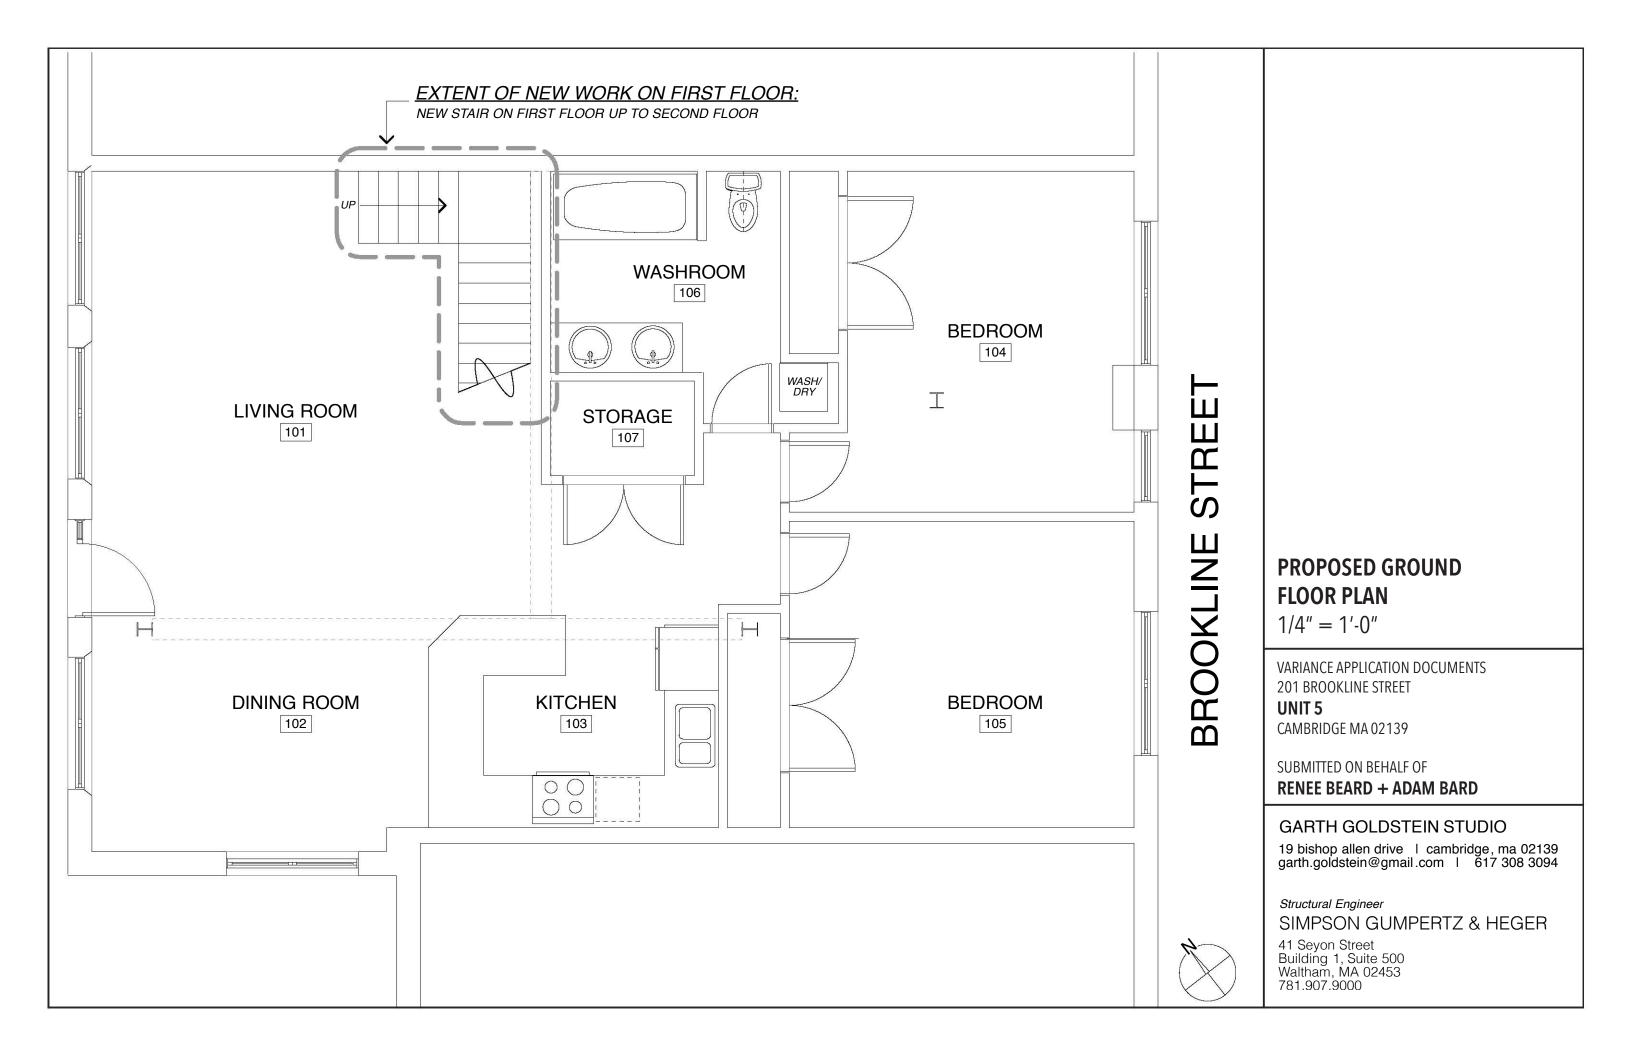

Our current unit, Unit #5, located at Tech Lofts is a condominium building converted from an automobile shop to a residential building under Special Permit #197. This Special Permit was granted 2005. This Special Permit is consistent with the City's Special District 9 aspirations to transform the area into a vibrant district complete with housing for families. In furthering the City's desire to keep families within Special District 9, we are simply requesting that the City grant us a variance to increase our floor area ration (FAR). We wish to do this by adding an additional floor to our unit.

The proposed relief in this application falls in line with the desire of Special District 9 to encourage housing and families to live within the district. We are not asking to increase the number of units within Tech Lofts or add additional parking. The additional floor will not in any way create a substantial detriment to our neighbors or alter the street character and is well within the allowed zoning height of 35 feet. We have initiated conversations with our neighbors, already obtained approvals from the other owners at Tech Lofts and know that the proposed addition will not pose any negative environmental impact on the neighborhood.