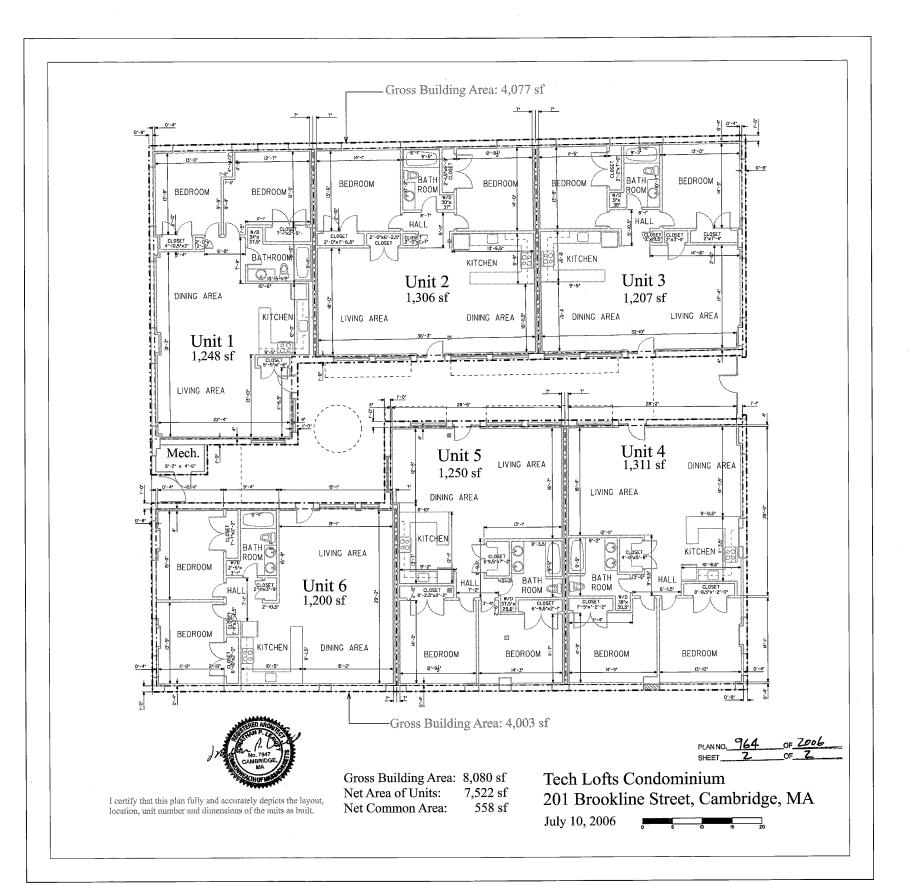

157A-010583-2016

**PLAN NOTES:** 

- 1. THIS PLAN WAS PREPARED TO ALLOW DEREGISTRATION OF LAND COURT CASE NO.7928A.
- 2. THE NAME OF THE CONDOMINIUM IS TECH LOFTS CONDOMINIUM.
- 3. THE CONDOMINIUM HAS NO PHASES.
- 4, THE BUILDING HAS NO NAME AND CONTAINS UNITS 1-6. 5, THE SUILDING DIMENSIONS SHOWN ARE AT GROUND LEVEL FROM BOTTOM BRICK.

#### Plan References:

Land Court Plan No. 7928A Book 5830, page 260, Plan #258 of 1634 Book 12104, page 632, Plan #1269A of 1971

| Point # | Northing | Easting  |       | Description     |
|---------|----------|----------|-------|-----------------|
| 1       | 6903.593 | 4591.655 | 100.0 | Mag Nall set    |
| 2       | 5611.852 | 4843.798 | 97.9  | Copper Disk set |
| 3       | 6926.429 | 4621.141 | 100,7 | SBDH-F          |
| 4       | 5956,87  | 4594.624 | 100.4 | SBDH-F          |
| 5       | 5954.836 | 4597.004 | 100.4 | PK-F            |
| 6       | 5833.914 | 4515.631 |       | DH-F            |
| 7       | 5802.274 | 4479.595 | 98,7  | DH-F            |
| 9       | 5530.427 | 4912.595 | 97.2  | Copper Disk set |
| 40      | 5525,888 | 4984.859 | 97.2  | SBDH-F          |
| 41      | 6424,839 | 4850.418 | 97.2  | Mag Nail set    |
| 85      | 5900,02  | 4590.483 | 100.0 | SBOH-F          |
| 87      | 6400.889 | 4765.537 |       | Meg Nell set    |
| 96      | 5406.625 | 4763.08  | 101.6 | Top Brick       |
| 96      | 5428.442 | 4743.486 | 101.2 | Top Brick       |

Land Court Class II Condominium Site Plan

Tech Lofts Condominium, Cambridge, Middlesex County, Massachusetts

Brookline Street 201.LLC Certificate of Title No.232,073 Book 1290, Page 120 Deed Book 47792, Page 84