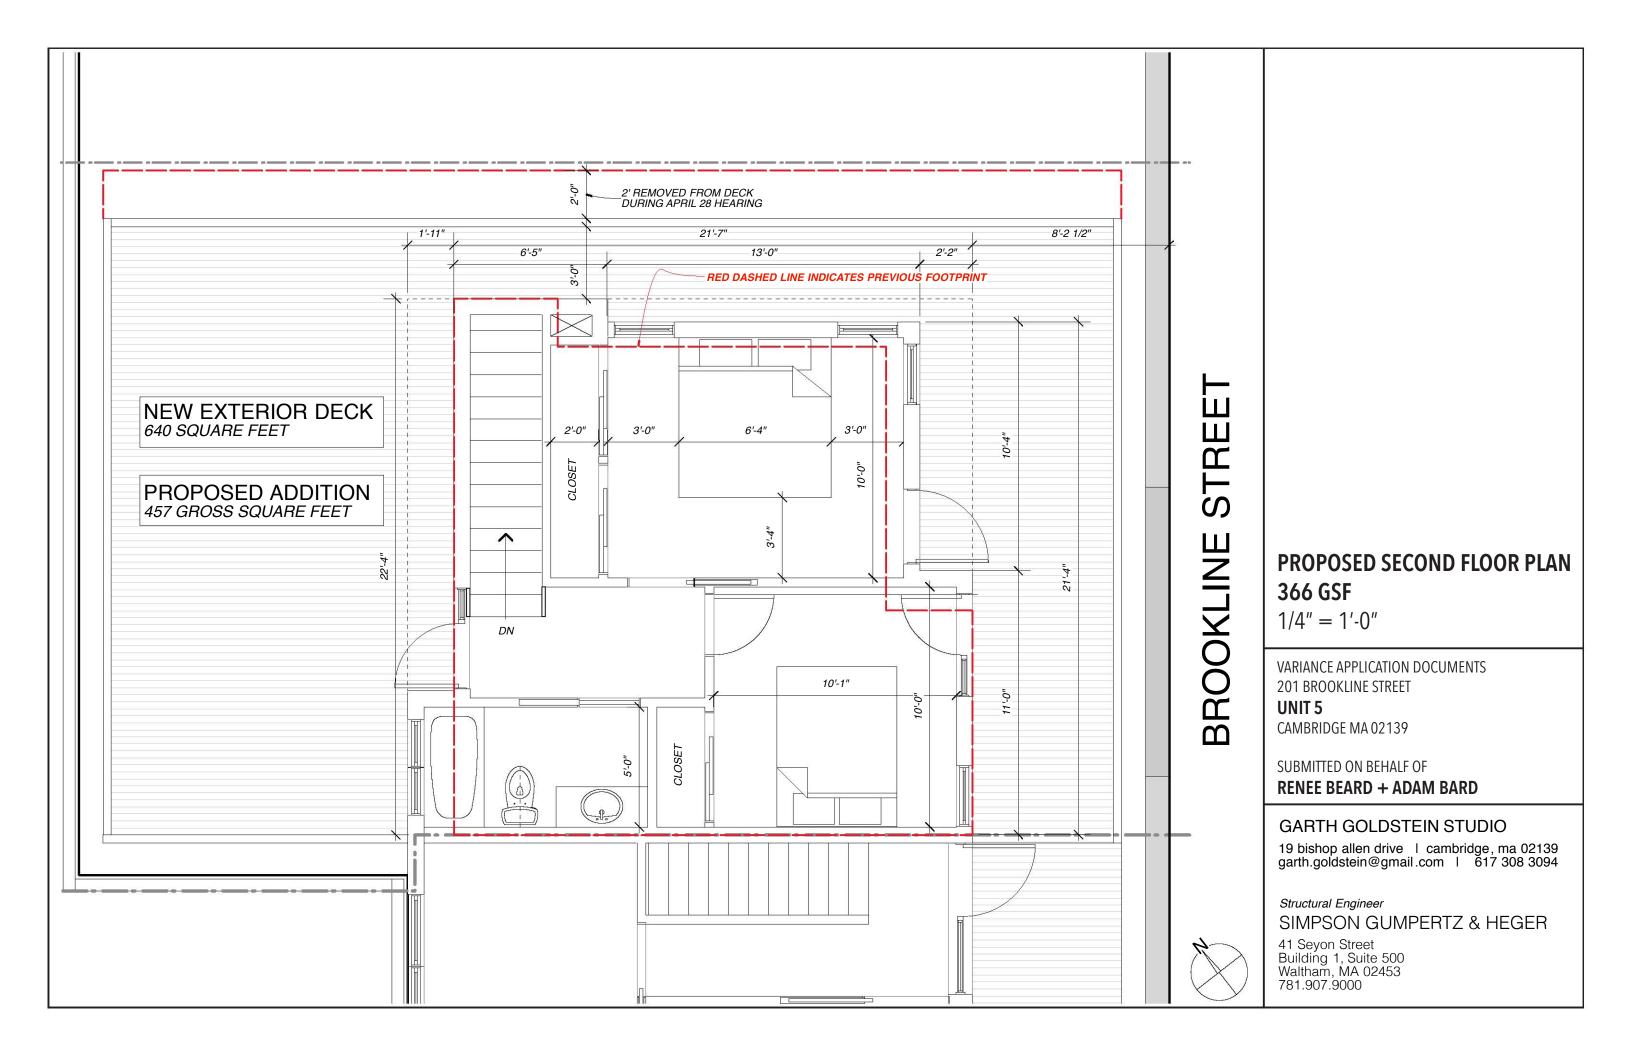

#### RENEE BEARD + ADAM BARD

- 1. Letter to the BZA
- 2. Assessor's Map
- 3. Certified Plot Plan
- 4. Owner's Certificate
- 5. Dimensional Information Form
- 6. Property Photos
- 7. Existing Aerial
- 8. Proposed Aerial
- 9. Proposed Street View (Brookline Perspective)
- 10. Proposed Street View (Brookline Elevation)
- 11. Existing Ground Floor Plan Building
- 12. Existing Unit 5 Plan
- 13. Proposed Ground Floor Plan
- 14. Proposed Second Floor Plan
- 15. Proposed Roof Plan
- 16. Proposed Elevations: Brookline + Erie Streets
- 17. Proposed Elevations: Courtyard