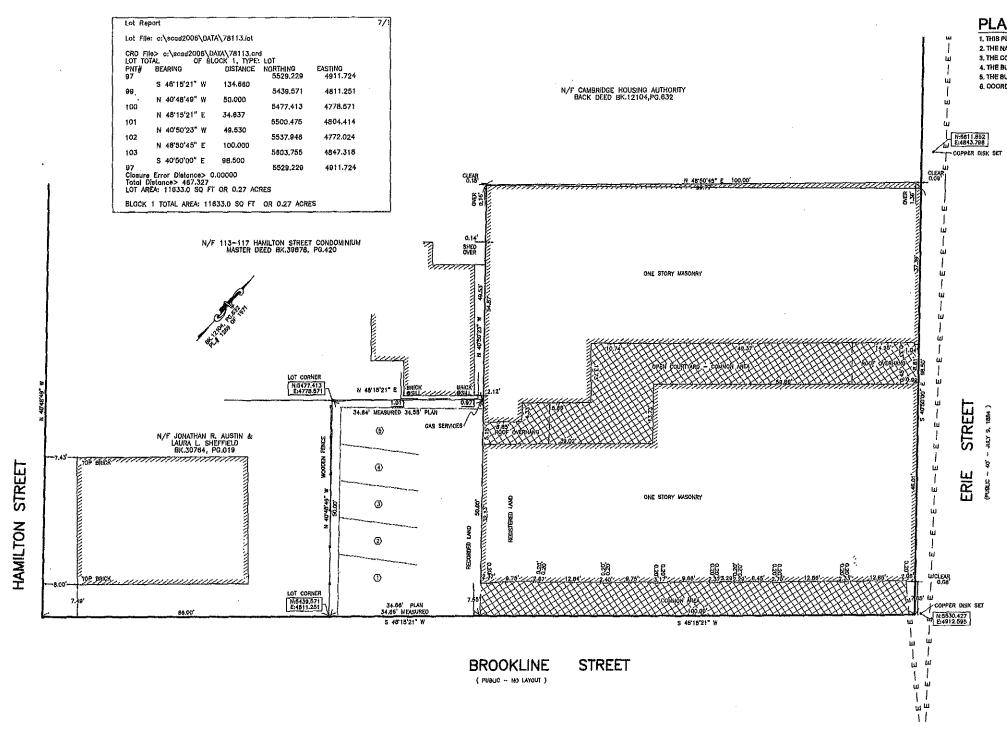

157A-010583-2016

**PLAN NOTES:** 

- 1. THIS PLAN WAS PREPARED TO ALLOW DEREGISTRATION OF LAND COURT CASE NO.7928A.
- 2. THE NAME OF THE CONDOMINIUM IS TECH LOFTS CONDOMINIUM.
- 3. THE CONDOMINIUM HAS NO PHASES.
- 4, THE BUILDING HAS NO NAME AND CONTAINS UNITS 1-6. 5, THE SUILDING DIMENSIONS SHOWN ARE AT GROUND LEVEL FROM BOTTOM BRICK.

6, COORDINATES SHOWN ARE BASED UPON AN ASSUMED DATUM.

#### Plan References:

Land Court Plan No. 7928A Book 5830, page 260, Plan #258 of 1634 Book 12104, page 632, Plan #1269A of 1971

| Point # | Northing | Easting  |       | Description     |
|---------|----------|----------|-------|-----------------|
| 1       | 6903.593 | 4591.655 | 100.0 | Mag Nall set    |
| 2       | 5611.852 | 4843.798 | 97.9  | Copper Disk set |
| 3       | 6926.429 | 4621.141 | 100,7 | SBDH-F          |
| 4       | 5956,87  | 4594.624 | 100.4 | SBDH-F          |
| 5       | 5954.836 | 4597.004 | 100.4 | PK-F            |
| 6       | 5833.914 | 4515.631 |       | DH-F            |
| 7       | 5802.274 | 4479.595 | 98,7  | DH-F            |
| 9       | 5530.427 | 4912.595 | 97.2  | Copper Disk set |
| 40      | 5525,888 | 4984.859 | 97.2  | SBDH-F          |
| 41      | 6424,839 | 4850.418 | 97.2  | Mag Nail set    |
| 85      | 5900,02  | 4590.483 | 100.0 | SBOH-F          |
| 87      | 6400.889 | 4765.537 |       | Meg Nell set    |
| 96      | 5406.625 | 4763.08  | 101.6 | Top Brick       |
| 96      | 5428.442 | 4743.486 | 101.2 | Top Brick       |

Land Court Class II Condominium Site Plan

Tech Lofts Condominium, Cambridge, Middlesex County, Massachusetts

Brookline Street 201.LLC Certificate of Title No.232,073 Book 1290, Page 120 Deed Book 47792, Page 84

DATE: MAY 10, 2006 Revised: July 19, 2006

ezona Anderson Surveya, Inc., All Rights Reserve

ANDERSON SURVEYS, INC. Professionial Land Surveyors 800 HIGH STREET HANSON, MA 02341-0149 (781) 293-3349

SCALE: 1." = 10"

ESERVED FOR REGISTRY OF DEEDS

Middlesex Registry of Deeds, Southern District Cambridge, Massachusetts Plan No. 964 (1952) of 2006 Rec'd 7.28 2006 at 12 H 02 M P M

M.G.L. CHAPTER 41, SECTION 61X
I CERTIFY THAT THE PROPERTY LINES SHOWN ARE THE LINES DIVIDING
EXISTING OWNERSHIPS, AND THE LINES OF STREETS AND WAYS SHOWN
ARE THOSE OF PUBLIC OR PRIVATE STREETS OR WAYS ALREADY
ESTABLISHED, AND THAT NO NEW WAYS ARE SHOWN.

# **CERTIFIED PLOT PLAN**

**MAP LOT 97-73** 

VARIANCE APPLICATION DOCUMENTS 201 BROOKLINE STREET