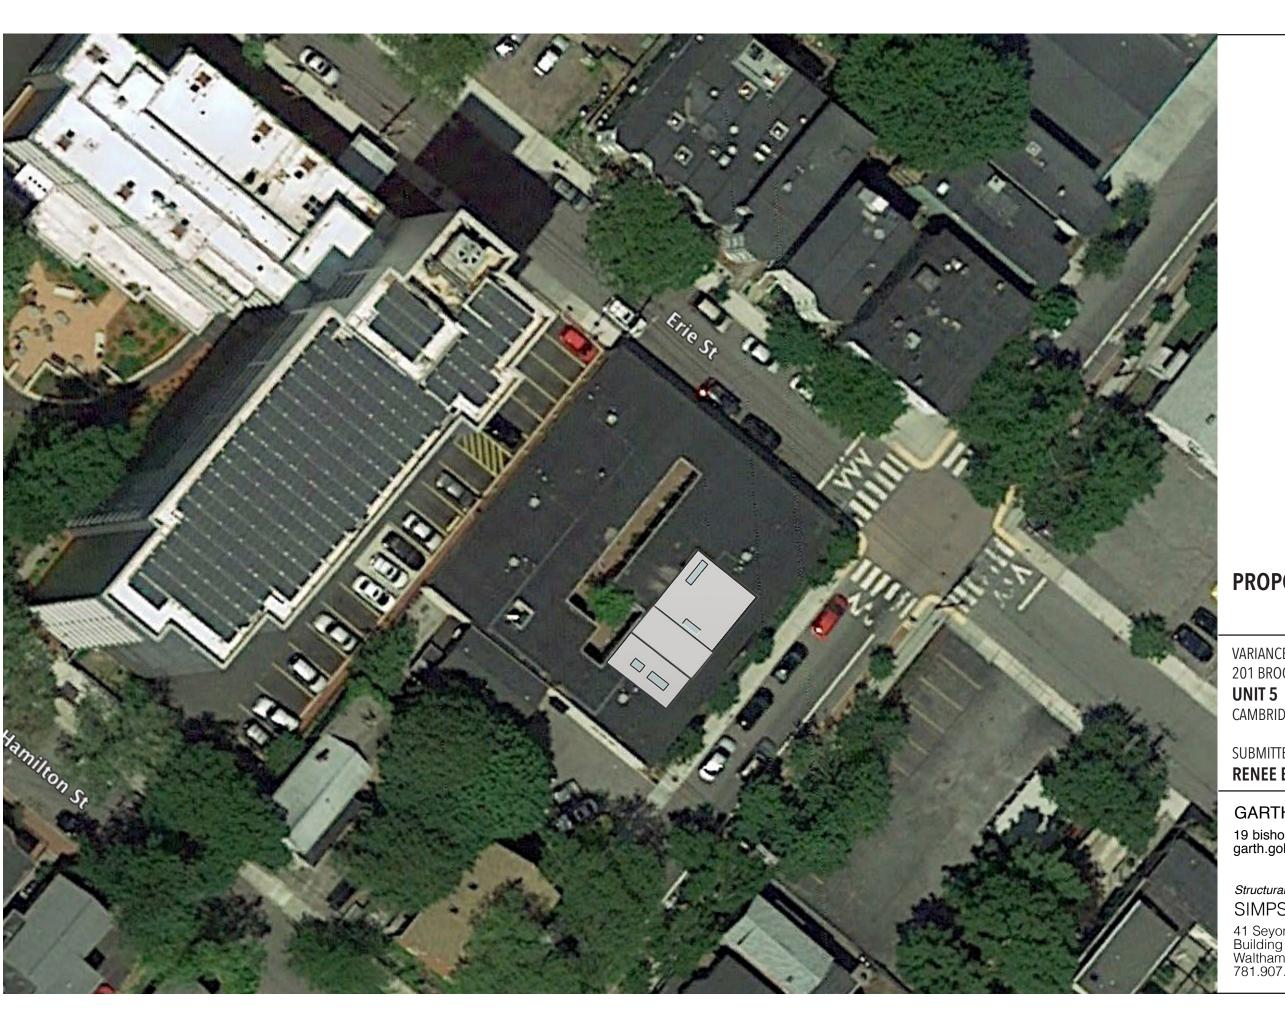

#### RENEE BEARD + ADAM BARD

- 1. Letter to the BZA
- 2. Assessor's Map
- 3. Certified Plot Plan
- 4. Owner's Certificate
- 5. Dimensional Information Form
- 6. Property Photos
- 7. Existing Aerial
- 8. Proposed Aerial
- 9. Proposed Street View (Brookline Perspective)
- 10. Proposed Street View (Brookline Elevation)
- 11. Existing Ground Floor Plan Building
- 12. Existing Unit 5 Plan
- 13. Proposed Ground Floor Plan
- 14. Proposed Second Floor Plan
- 15. Proposed Roof Plan
- 16. Proposed Elevations: Brookline + Erie Streets
- 17. Proposed Elevations: Courtyard

We are pursuing this addition with our neighbors, Sucharita and Kishore Varanasi, at Tech Lofts, Unit #6, who are simultaneously filing a separate application with us for a similar variance. The additional floor to both of our units would enhance Brookline Street and make the character of the street and area more consistent as we are currently the only single-story building in the area. By pursuing this addition together, we hope to minimize any construction disturbance to our neighbors as well as present a cohesive frontal addition that will face the street with proposed setbacks and a terrace.