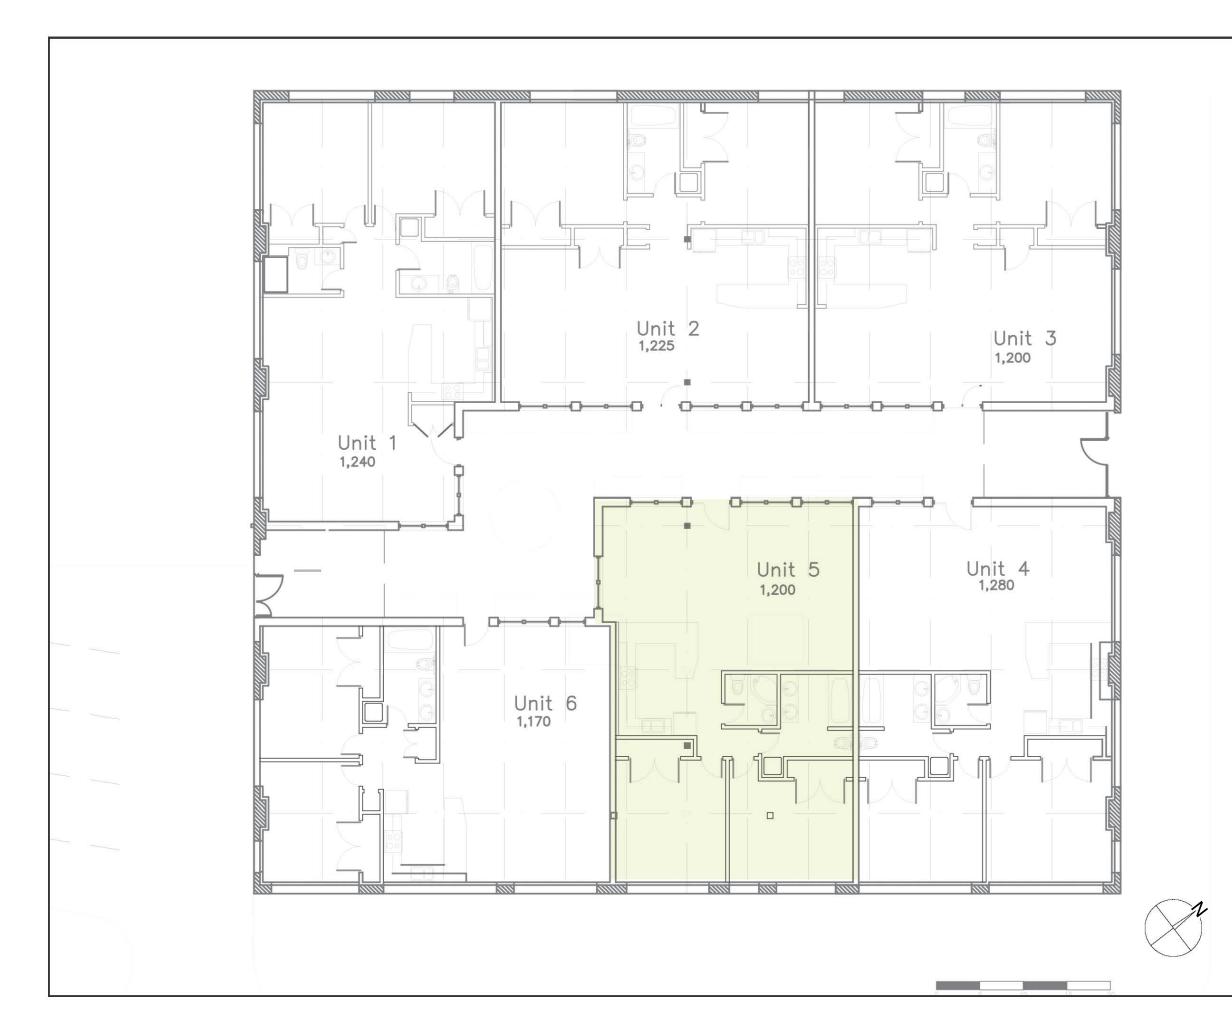

|                                        |               | EXISTING<br>CONDITIONS | REQUESTED<br>CONDITIONS | ORDINANCE<br>REQUIREMENTS <sup>1</sup> |            |
|----------------------------------------|---------------|------------------------|-------------------------|----------------------------------------|------------|
| TOTAL GROSS FLOOR A                    | REA:          | 9093                   | 9551                    | 6977                                   | (max.)     |
| LOT AREA:                              |               | 11629                  | 11629                   | 5000                                   | (min.)     |
| RATIO OF GROSS FLOOT<br>TO LOT AREA: 2 | R AREA        | 0.78                   | 0.82                    | 0.60                                   | (max.)     |
| LOT AREA FOR EACH D                    | WELLING UNIT: | 1938                   | 1938                    | 1800                                   | (min.)     |
| SIZE OF LOT:                           | WIDTH         | 134                    | 134                     | 50                                     | (min.)     |
|                                        | DEPTH         | 99.5                   | 99.5                    | 50                                     |            |
| SETBACKS IN FEET:                      | FRONT         | 0                      | 0                       | 29                                     | (min.)     |
|                                        | REAR          | n/a                    | n/a                     | n/a                                    | (min.)     |
|                                        | LEFT SIDE     | 34                     | 34                      | 23                                     | (min.)     |
|                                        | RIGHT SIDE    | 0.7                    | 0.7                     | 23                                     | (min.)     |
| SIZE OF BLDG.:                         | HEIGHT        | 15                     | 27                      | 35                                     | (max.)     |
| -                                      | LENGTH        | 100                    | 100                     | 46                                     |            |
|                                        | WIDTH         | 98.5                   | 98.5                    | 88                                     |            |
| RATIO OF USABLE OPE                    | N SPACE       | 12                     | 18                      | 36                                     | (min.)     |
| NO. OF DWELLING UNI                    | TS:           | 6                      | 6                       | 6                                      | (max.)     |
| NO. OF PARKING SPAC                    | ES:           | 5                      | 5                       | 6                                      | (min./max) |
| NO. OF LOADING AREA                    | <u>.s:</u>    | n/a                    | n/a                     | n/a                                    | (min.)     |
| DISTANCE TO NEAREST                    | BLDG.         | n/a                    | n/a                     | n/a                                    | (min.)     |

| PHONE :             |               | KEQUESTED U            | SE/OCCUPANCY: 10     | <u> </u>                               |            |
|---------------------|---------------|------------------------|----------------------|----------------------------------------|------------|
|                     |               | EXISTING<br>CONDITIONS | REQUESTED CONDITIONS | ORDINANCE<br>REQUIREMENTS <sup>1</sup> |            |
| TOTAL GROSS FLOOR A | REA:          | 9093                   | 9551                 | 6977                                   | (max.)     |
| LOT AREA:           |               | 11629                  | 11629                | 5000                                   | (min.)     |
| RATIO OF GROSS FLOO | R AREA        | 0.78                   | 0.82                 | 0.60                                   | (max.)     |
| LOT AREA FOR EACH D | WELLING UNIT: | 1938                   | 1938                 | 1800                                   | (min.)     |
| SIZE OF LOT:        | WIDTH         | 134                    | 134                  | 50                                     | (min.)     |
|                     | DEPTH         | 99.5                   | 99.5                 | 50                                     |            |
| SETBACKS IN FEET:   | FRONT         | 0                      | 0                    | 29                                     | (min.)     |
|                     | REAR          | n/a                    | n/a                  | n/a                                    | (min.)     |
|                     | LEFT SIDE     | 34                     | 34                   | 23                                     | (min.)     |
|                     | RIGHT SIDE    | 0.7                    | 0.7                  | 23                                     | (min.)     |
| SIZE OF BLDG.:      | HEIGHT        | 15                     | 27                   | 35                                     | (max.)     |
|                     | LENGTH        | 100                    | 100                  | 46                                     |            |
|                     | WIDTH         | 98.5                   | 98.5                 | 88                                     |            |
| RATIO OF USABLE OPE | N SPACE       | 12                     | 18                   | 36                                     | (min.)     |
| NO. OF DWELLING UNI | TS:           | 6                      | 6                    | 6                                      | (max.)     |
| NO. OF PARKING SPAC | ES:           | 5                      | 5                    | 6                                      | (min./max) |
| NO. OF LOADING AREA | <u>s:</u>     | n/a                    | n/a                  | n/a                                    | (min.)     |
| DISTANCE TO NEAREST | BLDG.         | n/a                    | n/a                  | n/a                                    | (min.)     |