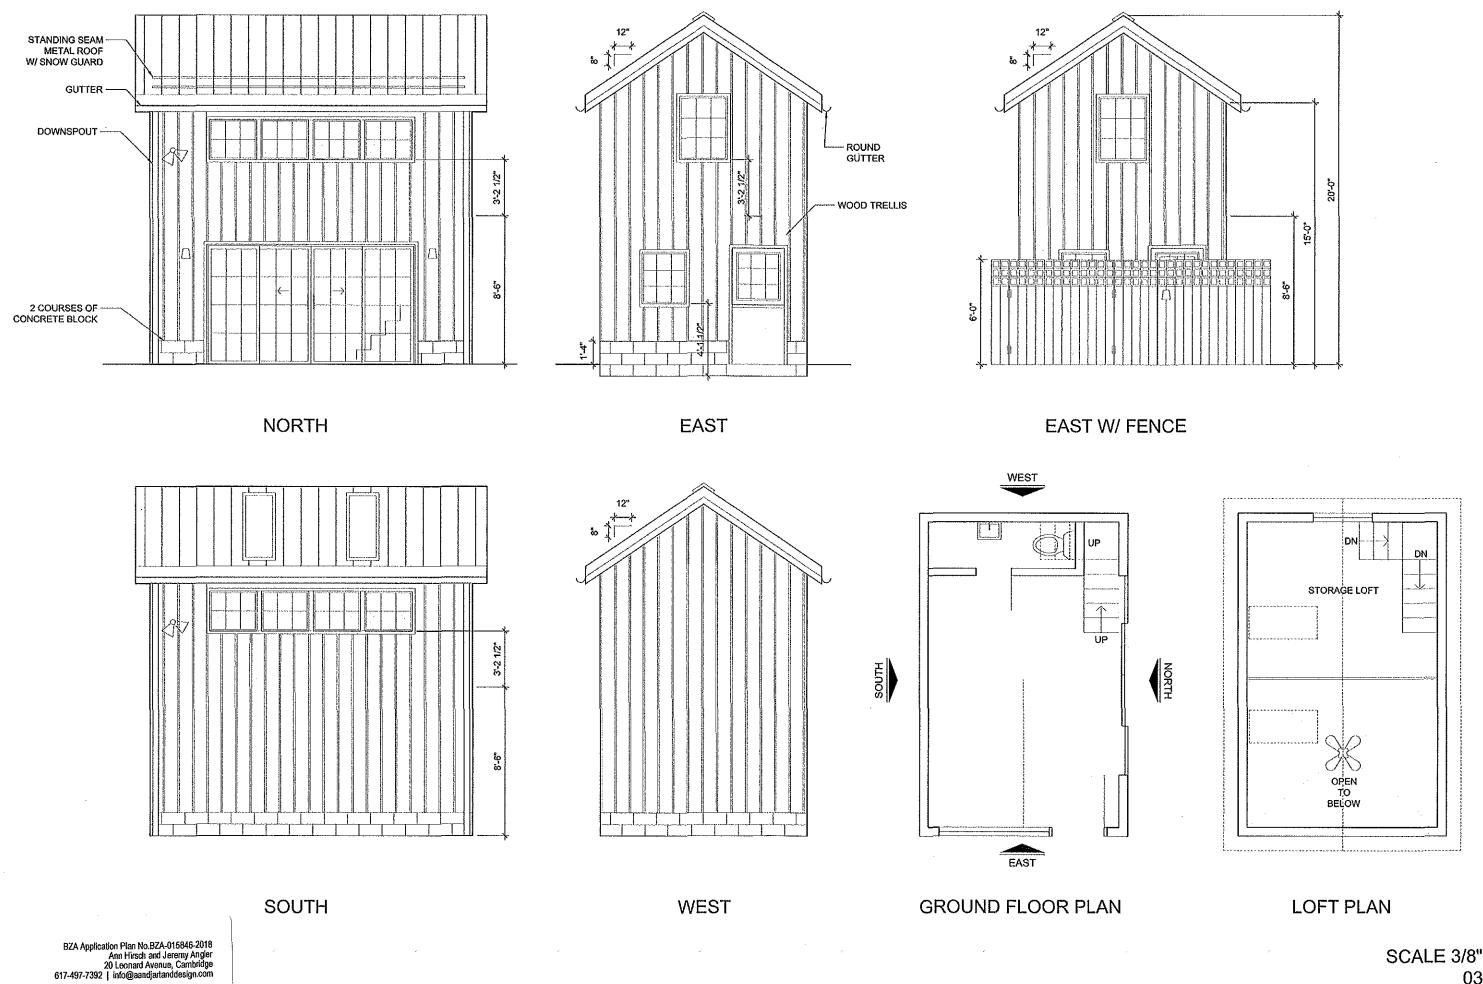

#### **BZA APPLICATION FORM**

Plan No: BZA-015846-2018

**GENERAL INFORMATION** 

| The undersigned he         | reby petitions the            | Board of Zoning Appe | al for the | following:                                                        |
|----------------------------|-------------------------------|----------------------|------------|-------------------------------------------------------------------|
| Special Permit :           | <b>√</b>                      | Variance :           |            | Appeal :                                                          |
| PETITIONER:                | Jeremy Angier                 | & Ann Hirsch         |            | **************************************                            |
| PETITIONER'S ADD           | RESS: 20                      | Leonard Avenue Ca    | ambridg    | e, MA 02139                                                       |
| LOCATION OF PRO            | PERTY: 20                     | Leonard Ave #1 Car   | mbridge    | e, MA                                                             |
| TYPE OF OCCUPA             | ICY: Reside                   | ntial                | z          | DNING DISTRICT: Residence C-1 Zone                                |
| REASON FOR PETI            | TION:                         |                      |            |                                                                   |
|                            | Change in                     | Use / Occupancy      |            |                                                                   |
| DESCRIPTION OF F           | ETITIONER'S PRO               | OPOSAL:              |            |                                                                   |
| garage.<br>Rebuild as wood | d frame home of paved area in | office space for a   | artist/    | design office work and studio space. eate landscaped green space. |
| SECTIONS OF ZON            | NG ORDINANCE                  | CITED :              |            |                                                                   |
| Article 5.000              | Sect                          | ion 5.31 (Table o    | of Dime    | nsional Requirements).                                            |
| Article 4.000              | Sect                          | ion 4.21 (Accesso    | ry Str     | ucture).                                                          |
|                            |                               | Original Signatur    | otte to    | Ann Hirsch and JEREMY ANGIER (Print Name)                         |
|                            |                               | Add                  | ress:      | 20 Leonard Ave                                                    |
|                            |                               | Tal                  | No.:       | Cambridge, MA 02129                                               |
|                            |                               | E-Ma                 | ail Addre  | 55: info @aandjartand design.com                                  |
| Date :                     |                               |                      |            |                                                                   |