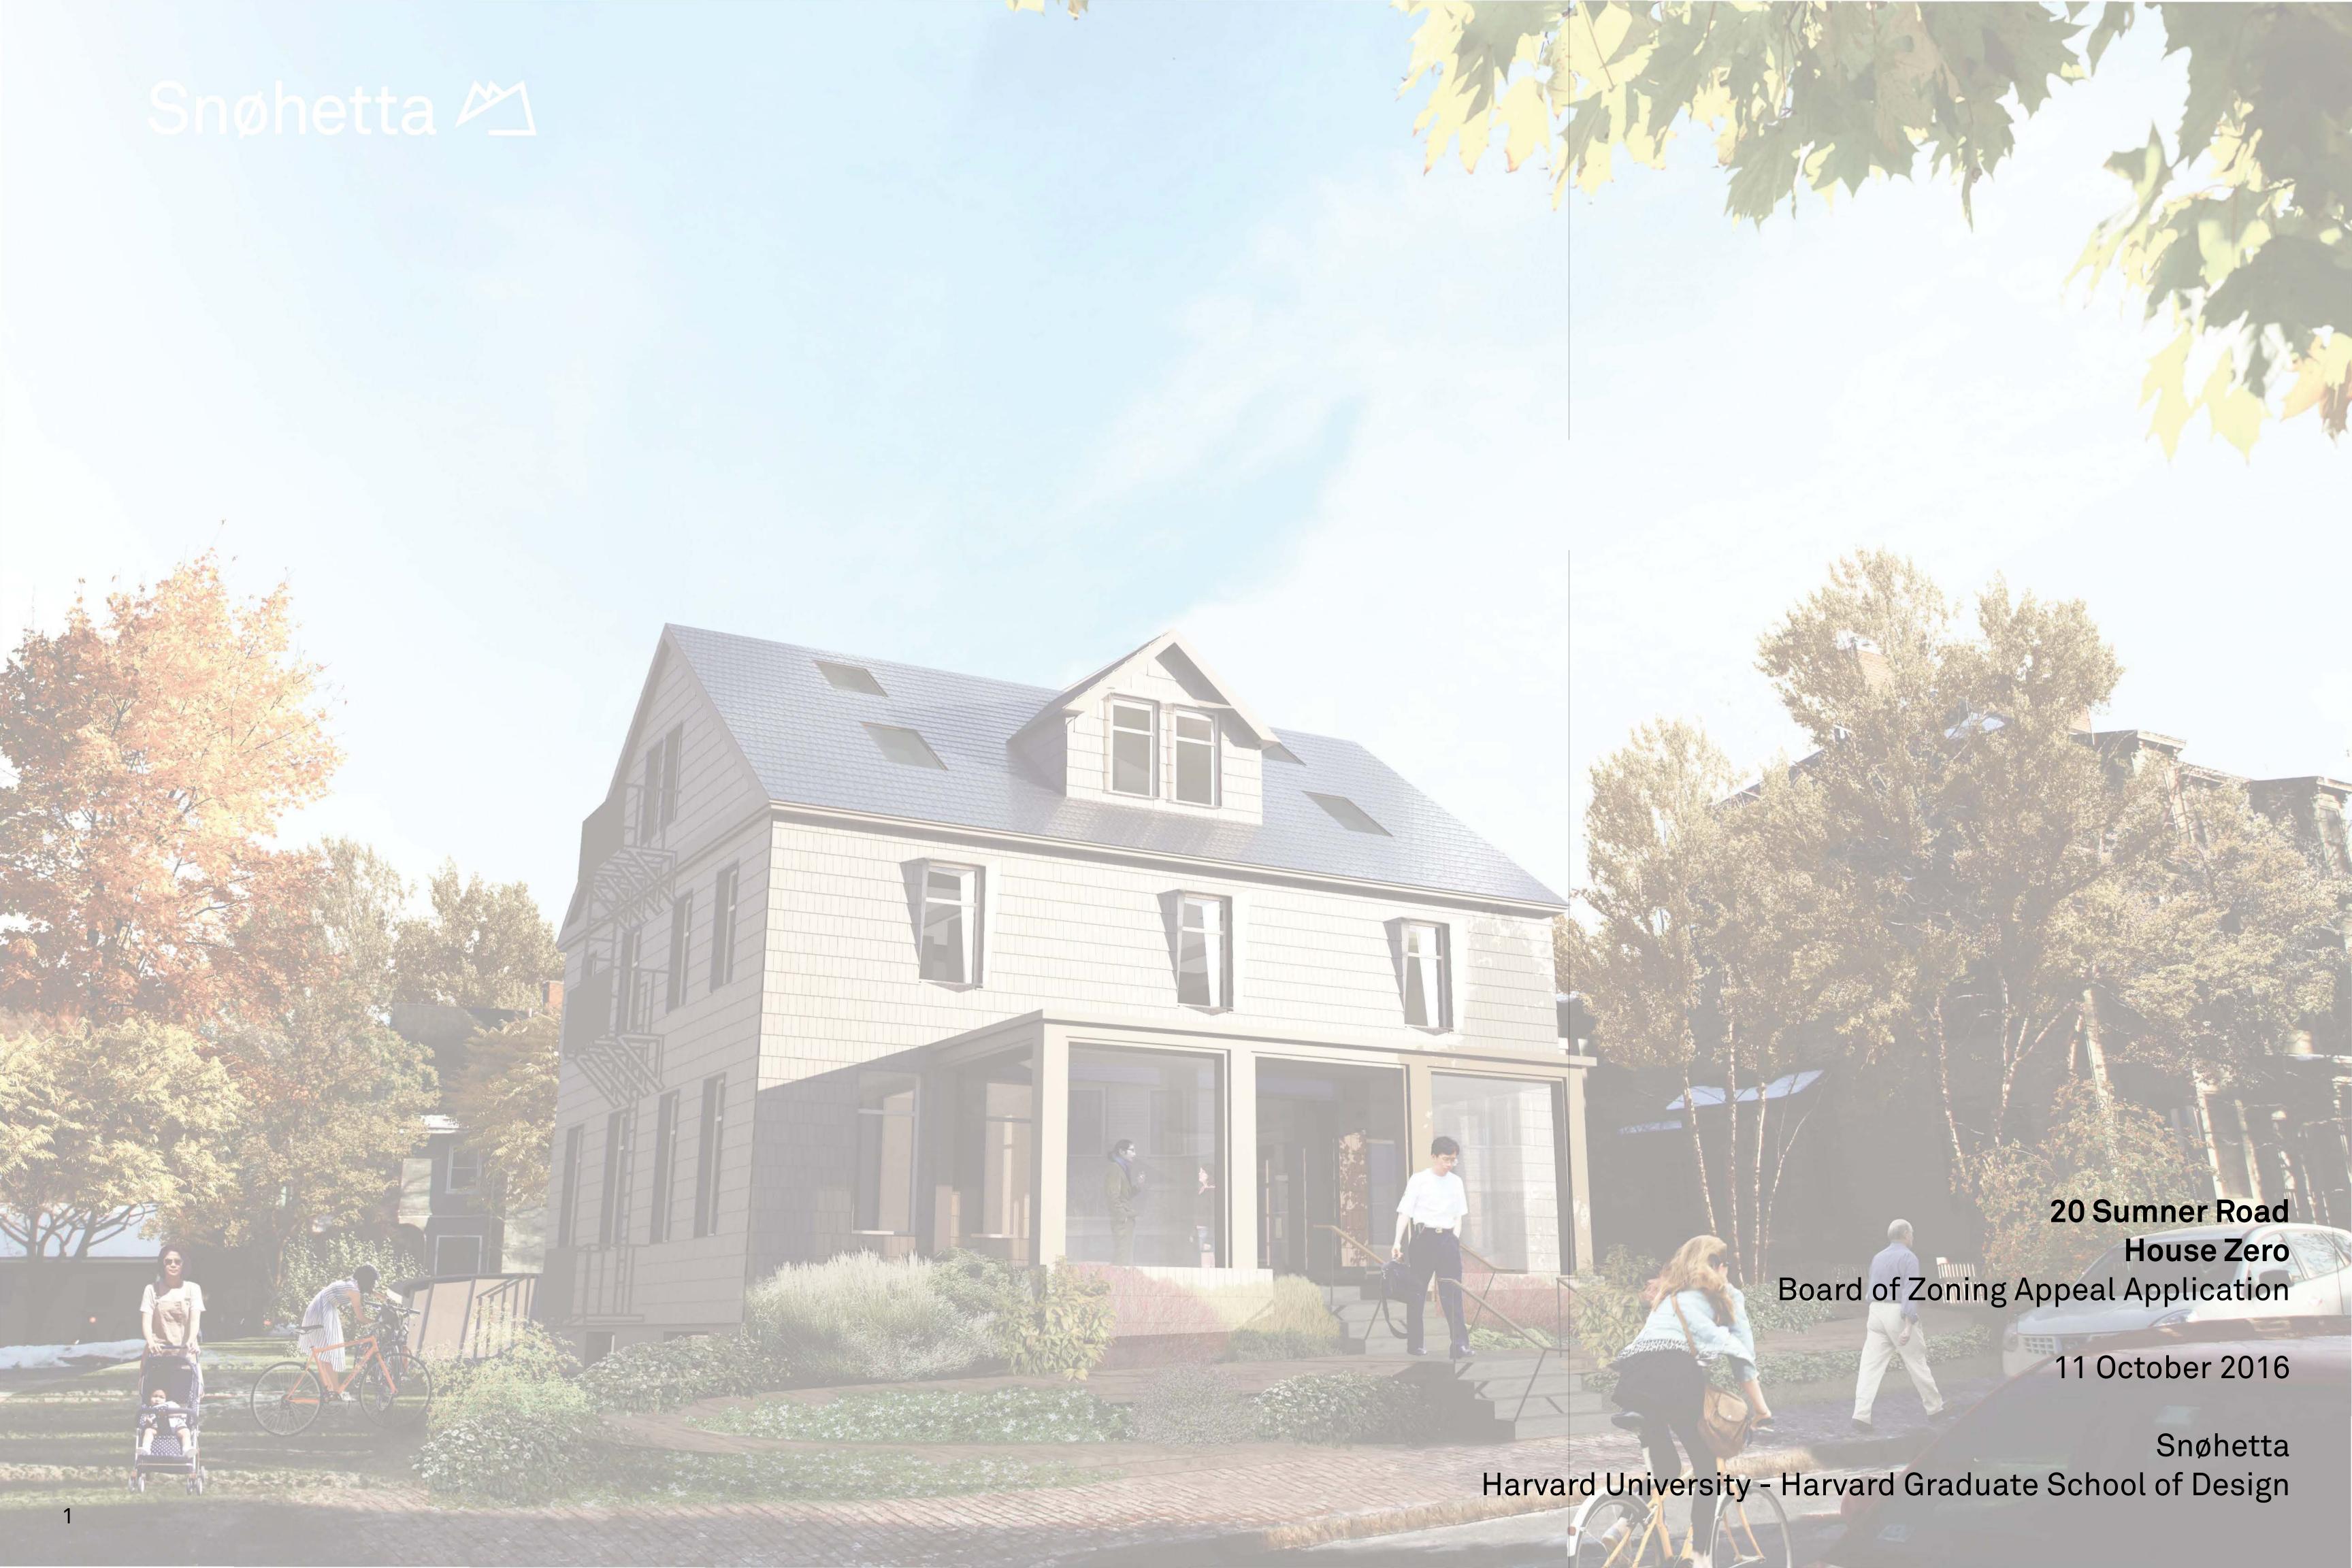

### Project Description

20 Sumner Road (1923) is a 4,600 square foot wood frame building, home to the Harvard Center for Green Buildings and Cities (CGBC), a program affiliated with the Harvard Graduate School of Design (GSD). The building has been in institutional use since the early 1970s and owned by Harvard since 2010. This building shares a lot with three (3) other buildings: to the north, two (2) Harvard GSD buildings; to the south, a University parking lot and a privately-owned residential condominium on a ground lease.

The CGBC is a research center focused on creating and improving sustainable, high performance buildings and cities. The proposed project at 20 Sumner Road offers a unique opportunity to study and pilot innovative ideas for retrofitting a residential wood-frame structure, a predominant building form in the U.S., in an environmentally sustainable manner while supporting the research team driving this innovation. The project calls for innovative sustainability approaches including geothermal heating, 100% natural ventilation, 100% daylight autonomy. The building will feature an improved envelope, a solar chimney for ventilation, a green roof, the transformation of an existing surface parking lot to greenspace with a rain garden. The proposed scope of work triggers the regulations of the Massachusetts Architectural Access Board including the installation of new accessible entrance, accessible toilet rooms, a new elevator lift and lobbies, and other modifications. (At present the building is not accessible.)

In addition to the comprehensive renovation, the project includes a small rear addition (1,468 sf) to support the CGBC research. The rear addition will be built partially below grade and equipped with a green roof to integrate visually with the surrounding landscape. The addition will contain office space for the researchers, in part to replace the work space lost from the incorporation of accessibility features into the building, as well as to study the sustainability strategies on new construction as well as existing buildings. This is of critical importance to the CGBC's mission, which studies the effects of both new and existing construction globally. The house renovation, along with a basement addition, would allow the house to perform as a laboratory for both construction types for researchers at the CGBC, while significantly minimizing the addition's impact as seen from the exterior.