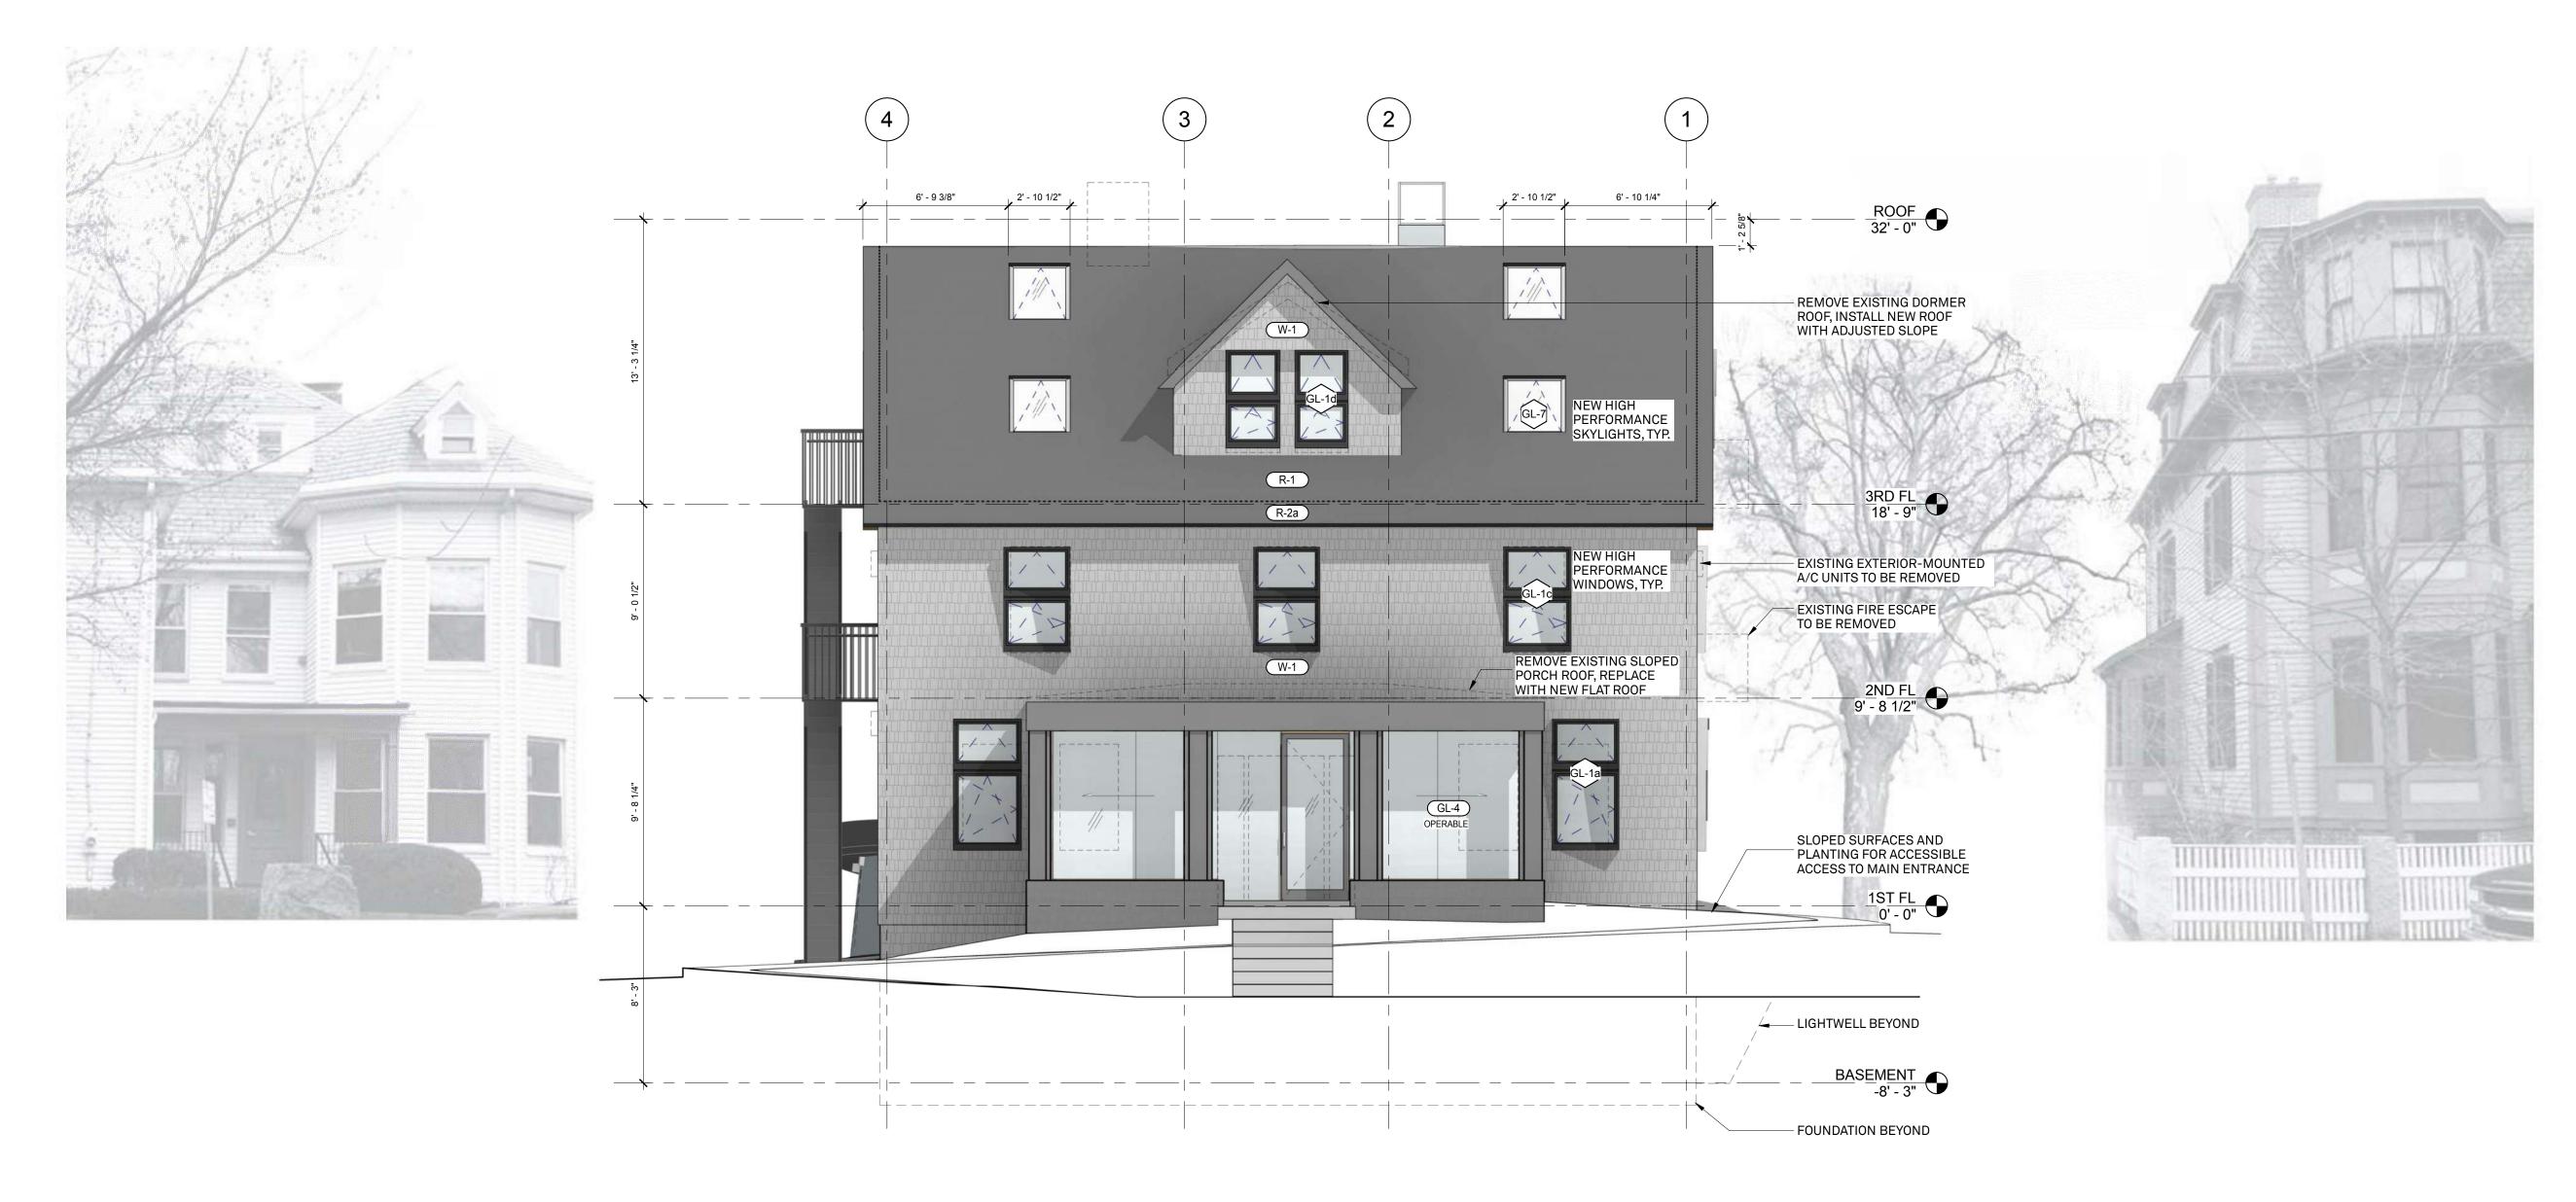

The CGBC is a research center focused on creating and improving sustainable, high performance buildings and cities. The proposed project at 20 Sumner Road offers a unique opportunity to study and pilot innovative ideas for retrofitting a residential wood-frame structure, a predominant building form in the U.S., in an environmentally sustainable manner while supporting the research team driving this innovation. The project calls for innovative sustainability approaches including geothermal heating, 100% natural ventilation, 100% daylight autonomy. The building will feature an improved envelope, a solar chimney for ventilation, a green roof, the transformation of an existing surface parking lot to greenspace with a rain garden. The proposed scope of work triggers the regulations of the Massachusetts Architectural Access Board including the installation of new accessible entrance, accessible toilet rooms, a new elevator lift and lobbies, and other modifications. (At present the building is not accessible.)

In addition to the comprehensive renovation, the project includes a small rear addition (1,468 sf) to support the CGBC research. The rear addition will be built partially below grade and equipped with a green roof to integrate visually with the surrounding landscape. The addition will contain office space for the researchers, in part to replace the work space lost from the incorporation of accessibility features into the building, as well as to study the sustainability strategies on new construction as well as existing buildings. This is of critical importance to the CGBC's mission, which studies the effects of both new and existing construction globally. The house renovation, along with a basement addition, would allow the house to perform as a laboratory for both construction types for researchers at the CGBC, while significantly minimizing the addition's impact as seen from the exterior.

20 Sumner Road was originally constructed in 1923 as a single-family residence. Although the building has been in institutional use for more than four decades, it has seen limited physical modification from its original residential use. As a building in institutional use it must comply with many building and code requirements (including those related to accessibility) that would not normally affect structures in private residential use. The layout, configuration and structural characteristics of what was originally a residential building create limitations on accommodating the upgrades and other modifications required for contemporary institutional uses.