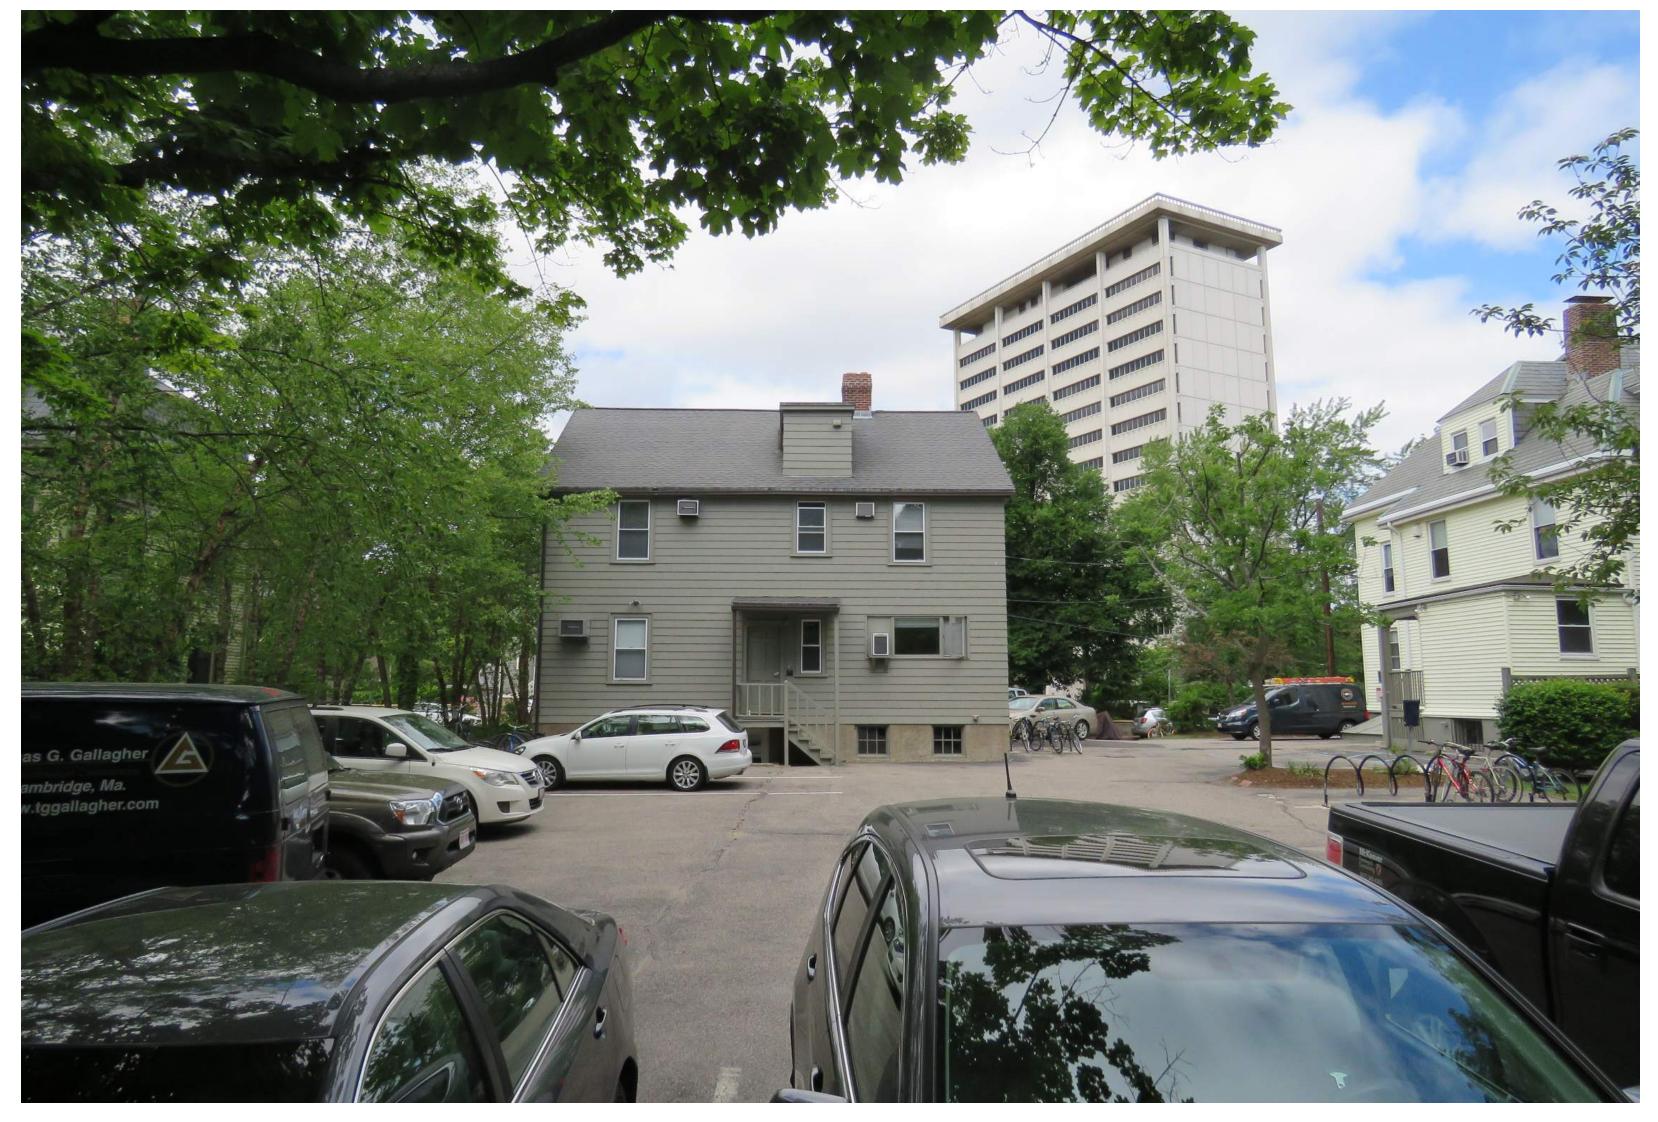

### Project Description

20 Sumner Road (1923) is a 4,600 square foot wood frame building, home to the Harvard Center for Green Buildings and Cities (CGBC), a program affiliated with the Harvard Graduate School of Design (GSD). The building has been in institutional use since the early 1970s and owned by Harvard since 2010. This building shares a lot with three (3) other buildings: to the north, two (2) Harvard GSD buildings; to the south, a University parking lot and a privately-owned residential condominium on a ground lease.

The CGBC is a research center focused on creating and improving sustainable, high performance buildings and cities. The proposed project at 20 Sumner Road offers a unique opportunity to study and pilot innovative ideas for retrofitting a residential wood-frame structure, a predominant building form in the U.S., in an environmentally sustainable manner while supporting the research team driving this innovation. The project calls for innovative sustainability approaches including geothermal heating, 100% natural ventilation, 100% daylight autonomy. The building will feature an improved envelope, a solar chimney for ventilation, a green roof, the transformation of an existing surface parking lot to greenspace with a rain garden. The proposed scope of work triggers the regulations of the Massachusetts Architectural Access Board including the installation of new accessible entrance, accessible toilet rooms, a new elevator lift and lobbies, and other modifications. (At present the building is not accessible.)

In addition to the comprehensive renovation, the project includes a small rear addition (1,468 sf) to support the CGBC research. The rear addition will be built partially below grade and equipped with a green roof to integrate visually with the surrounding landscape. The addition will contain office space for the researchers, in part to replace the work space lost from the incorporation of accessibility features into the building, as well as to study the sustainability strategies on new construction as well as existing buildings. This is of critical importance to the CGBC's mission, which studies the effects of both new and existing construction globally. The house renovation, along with a basement addition, would allow the house to perform as a laboratory for both construction types for researchers at the CGBC, while significantly minimizing the addition's impact as seen from the exterior.