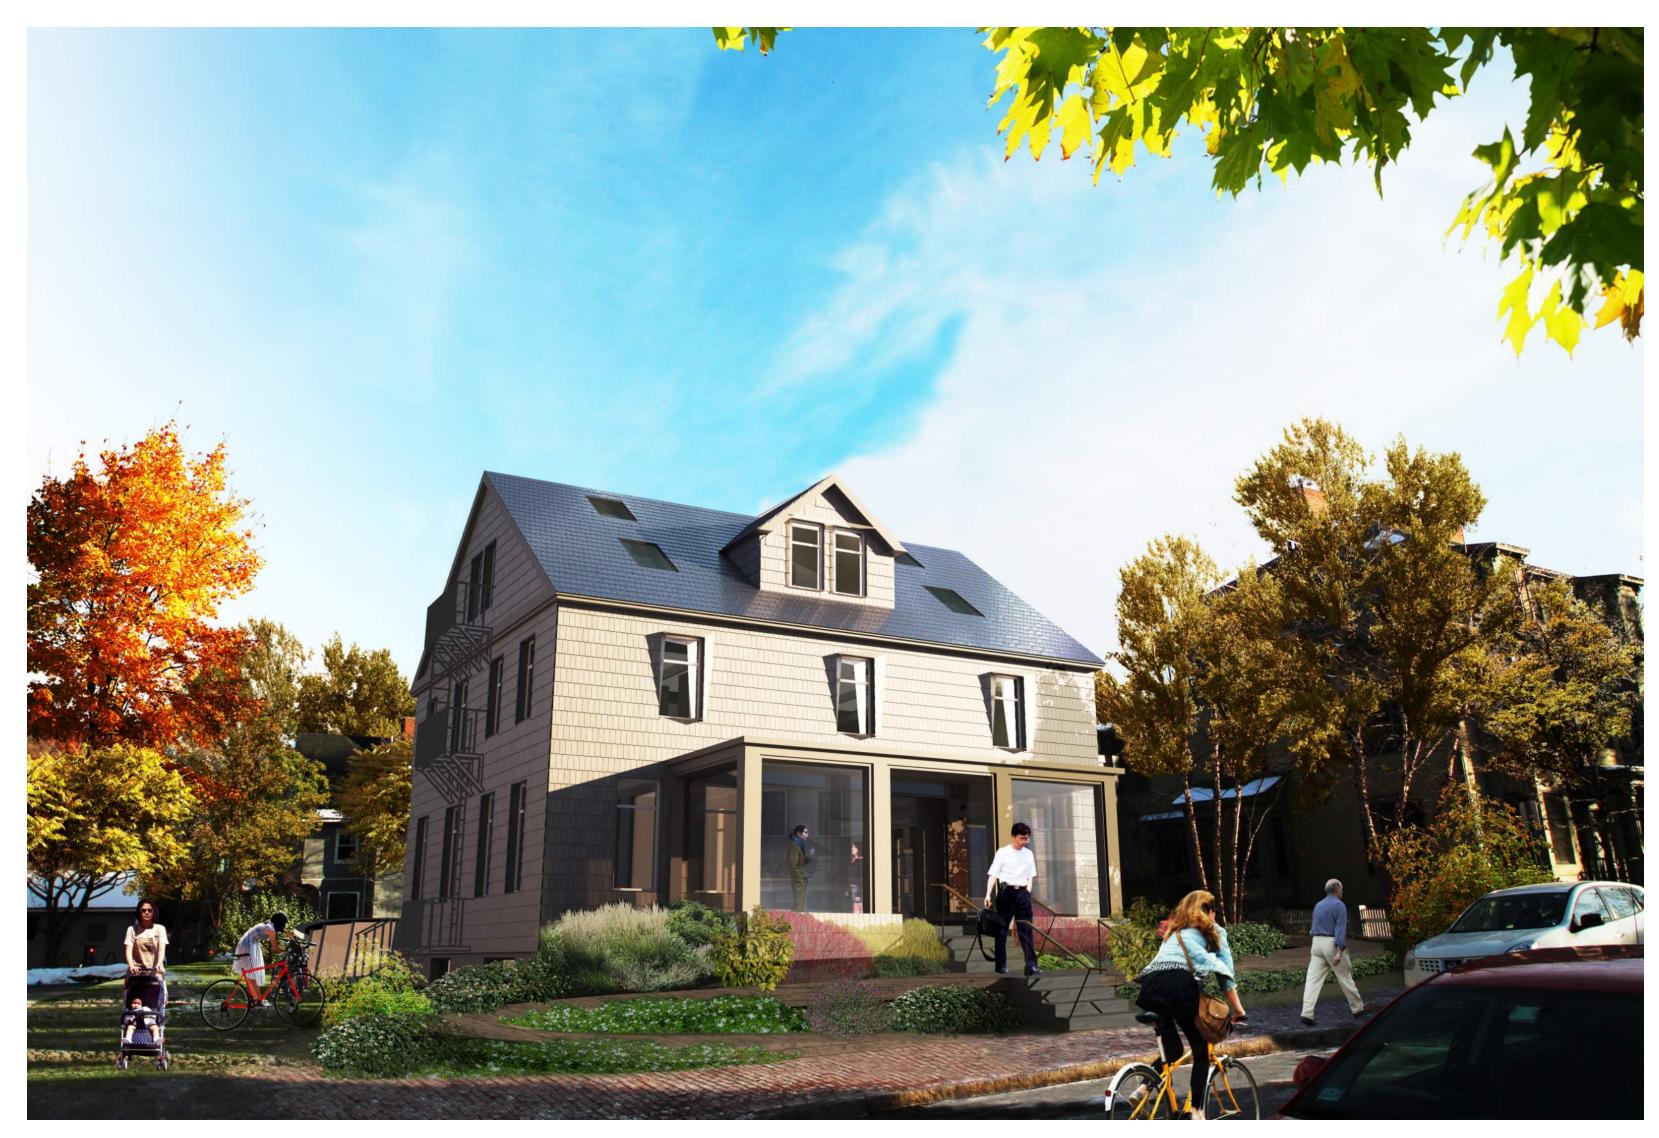

The CGBC is a research center focused on creating and improving sustainable, high performance buildings and cities. The proposed project at 20 Sumner Road offers a unique opportunity to study and pilot innovative ideas for retrofitting a residential wood-frame structure, a predominant building form in the U.S., in an environmentally sustainable manner while supporting the research team driving this innovation. The project calls for innovative sustainability approaches including geothermal heating, 100% natural ventilation, 100% daylight autonomy. The building will feature an improved envelope, a solar chimney for ventilation, a green roof, the transformation of an existing surface parking lot to greenspace with a rain garden. The proposed scope of work triggers the regulations of the Massachusetts Architectural Access Board including the installation of new accessible entrance, accessible toilet rooms, a new elevator lift and lobbies, and other modifications. (At present the building is not accessible.)

In addition to the comprehensive renovation, the project includes a small rear addition (1,468 sf) to support the CGBC research. The rear addition will be built partially below grade and equipped with a green roof to integrate visually with the surrounding landscape. The addition will contain office space for the researchers, in part to replace the work space lost from the incorporation of accessibility features into the building, as well as to study the sustainability strategies on new construction as well as existing buildings. This is of critical importance to the CGBC's mission, which studies the effects of both new and existing construction globally. The house renovation, along with a basement addition, would allow the house to perform as a laboratory for both construction types for researchers at the CGBC, while significantly minimizing the addition's impact as seen from the exterior.