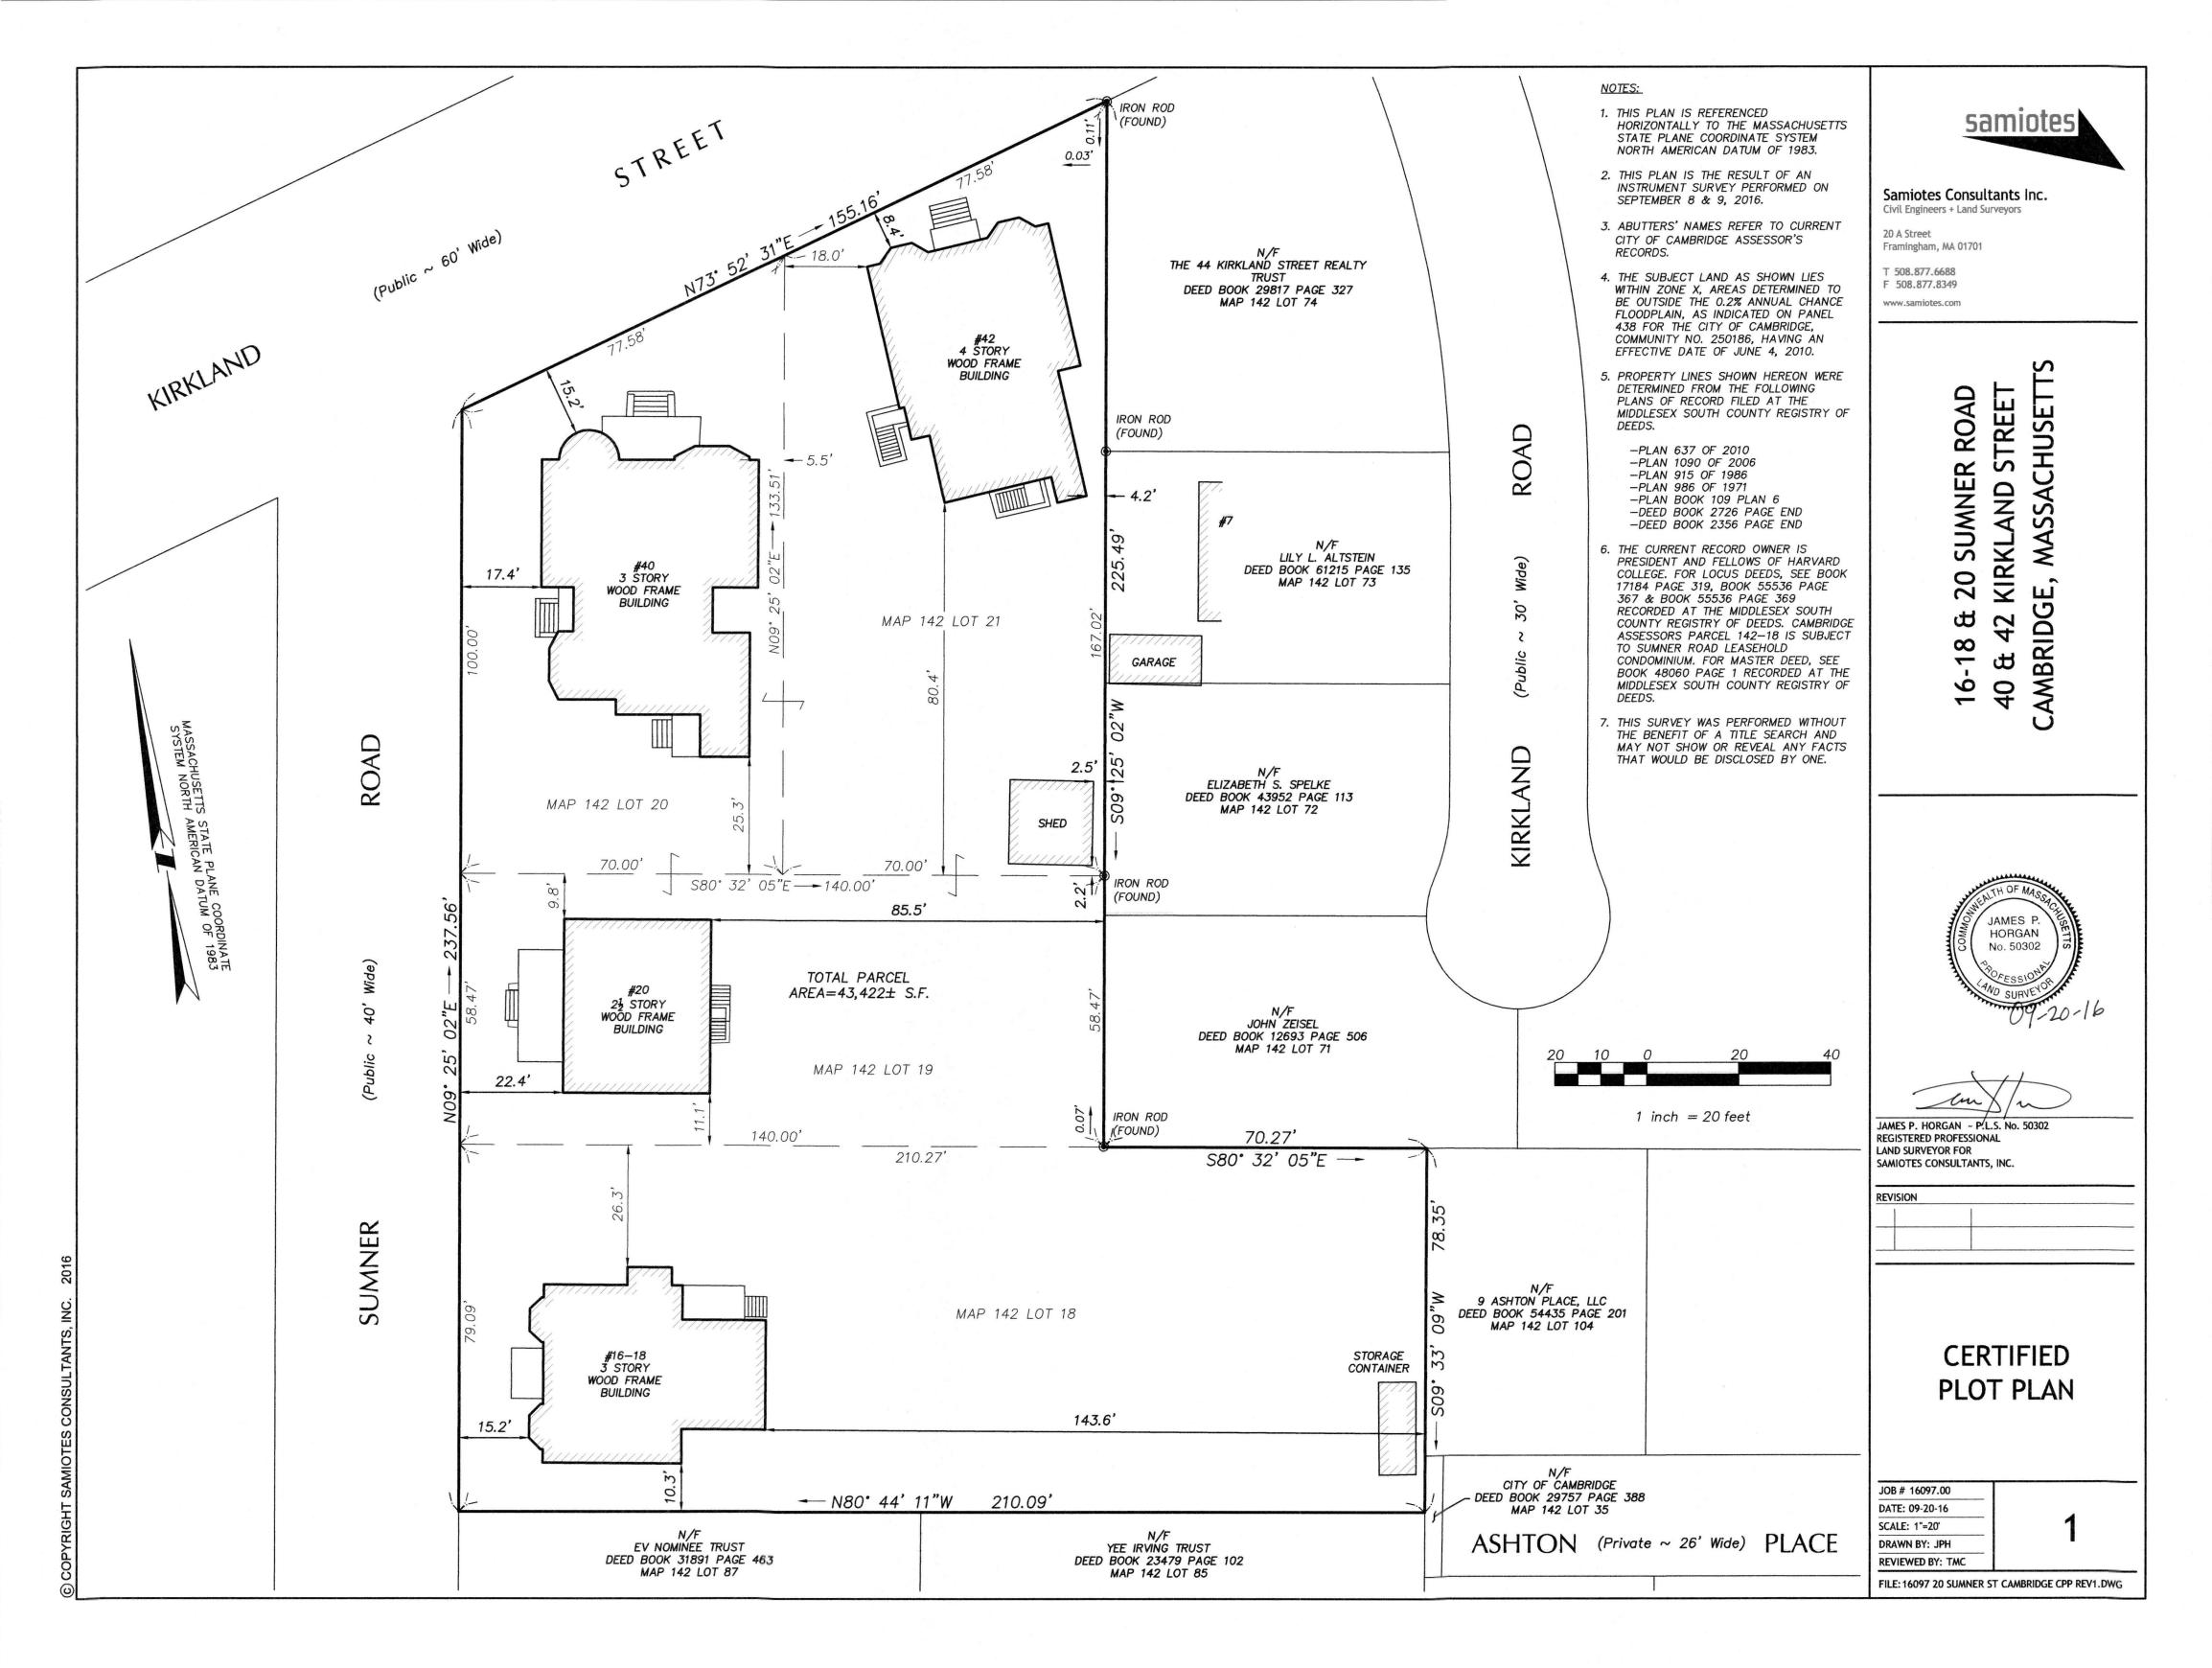

### Project Description

20 Sumner Road (1923) is a 4,600 square foot wood frame building, home to the Harvard Center for Green Buildings and Cities (CGBC), a program affiliated with the Harvard Graduate School of Design (GSD). The building has been in institutional use since the early 1970s and owned by Harvard since 2010. This building shares a lot with three (3) other buildings: to the north, two (2) Harvard GSD buildings; to the south, a University parking lot and a privately-owned residential condominium on a ground lease.

The site is located in a Residence B zoning district, which has an FAR that diminishes after the first 5,000 square feet, thus imposing stricter development provisions the larger the lot is. This lot is 43,922 square feet, as it combines four contiguous lots under common ownership, consistent with the requirement to merge such lots. The average lot size of all other lots in this Residence B zoning district is approximately 5,700 square feet, representing one-eighth the size of the 20 Sumner Road site, and the average FAR in the district is approximately 1.24, more than double the 0.61 proposed at this site. The resulting building will be consistent with the prevailing scale in the district and less than half of the average density of the district.

woodframe), 42 Kirkland Street (7,678 sf, woodframe).

DIMENSIONAL FORM, ATTACHMENT B (BZA - PG. 4)

The following buildings are located on the same lot: 18 Sumner Road (5,200 sf, woodframe), 40 Kirkland Street (7,519 sf,