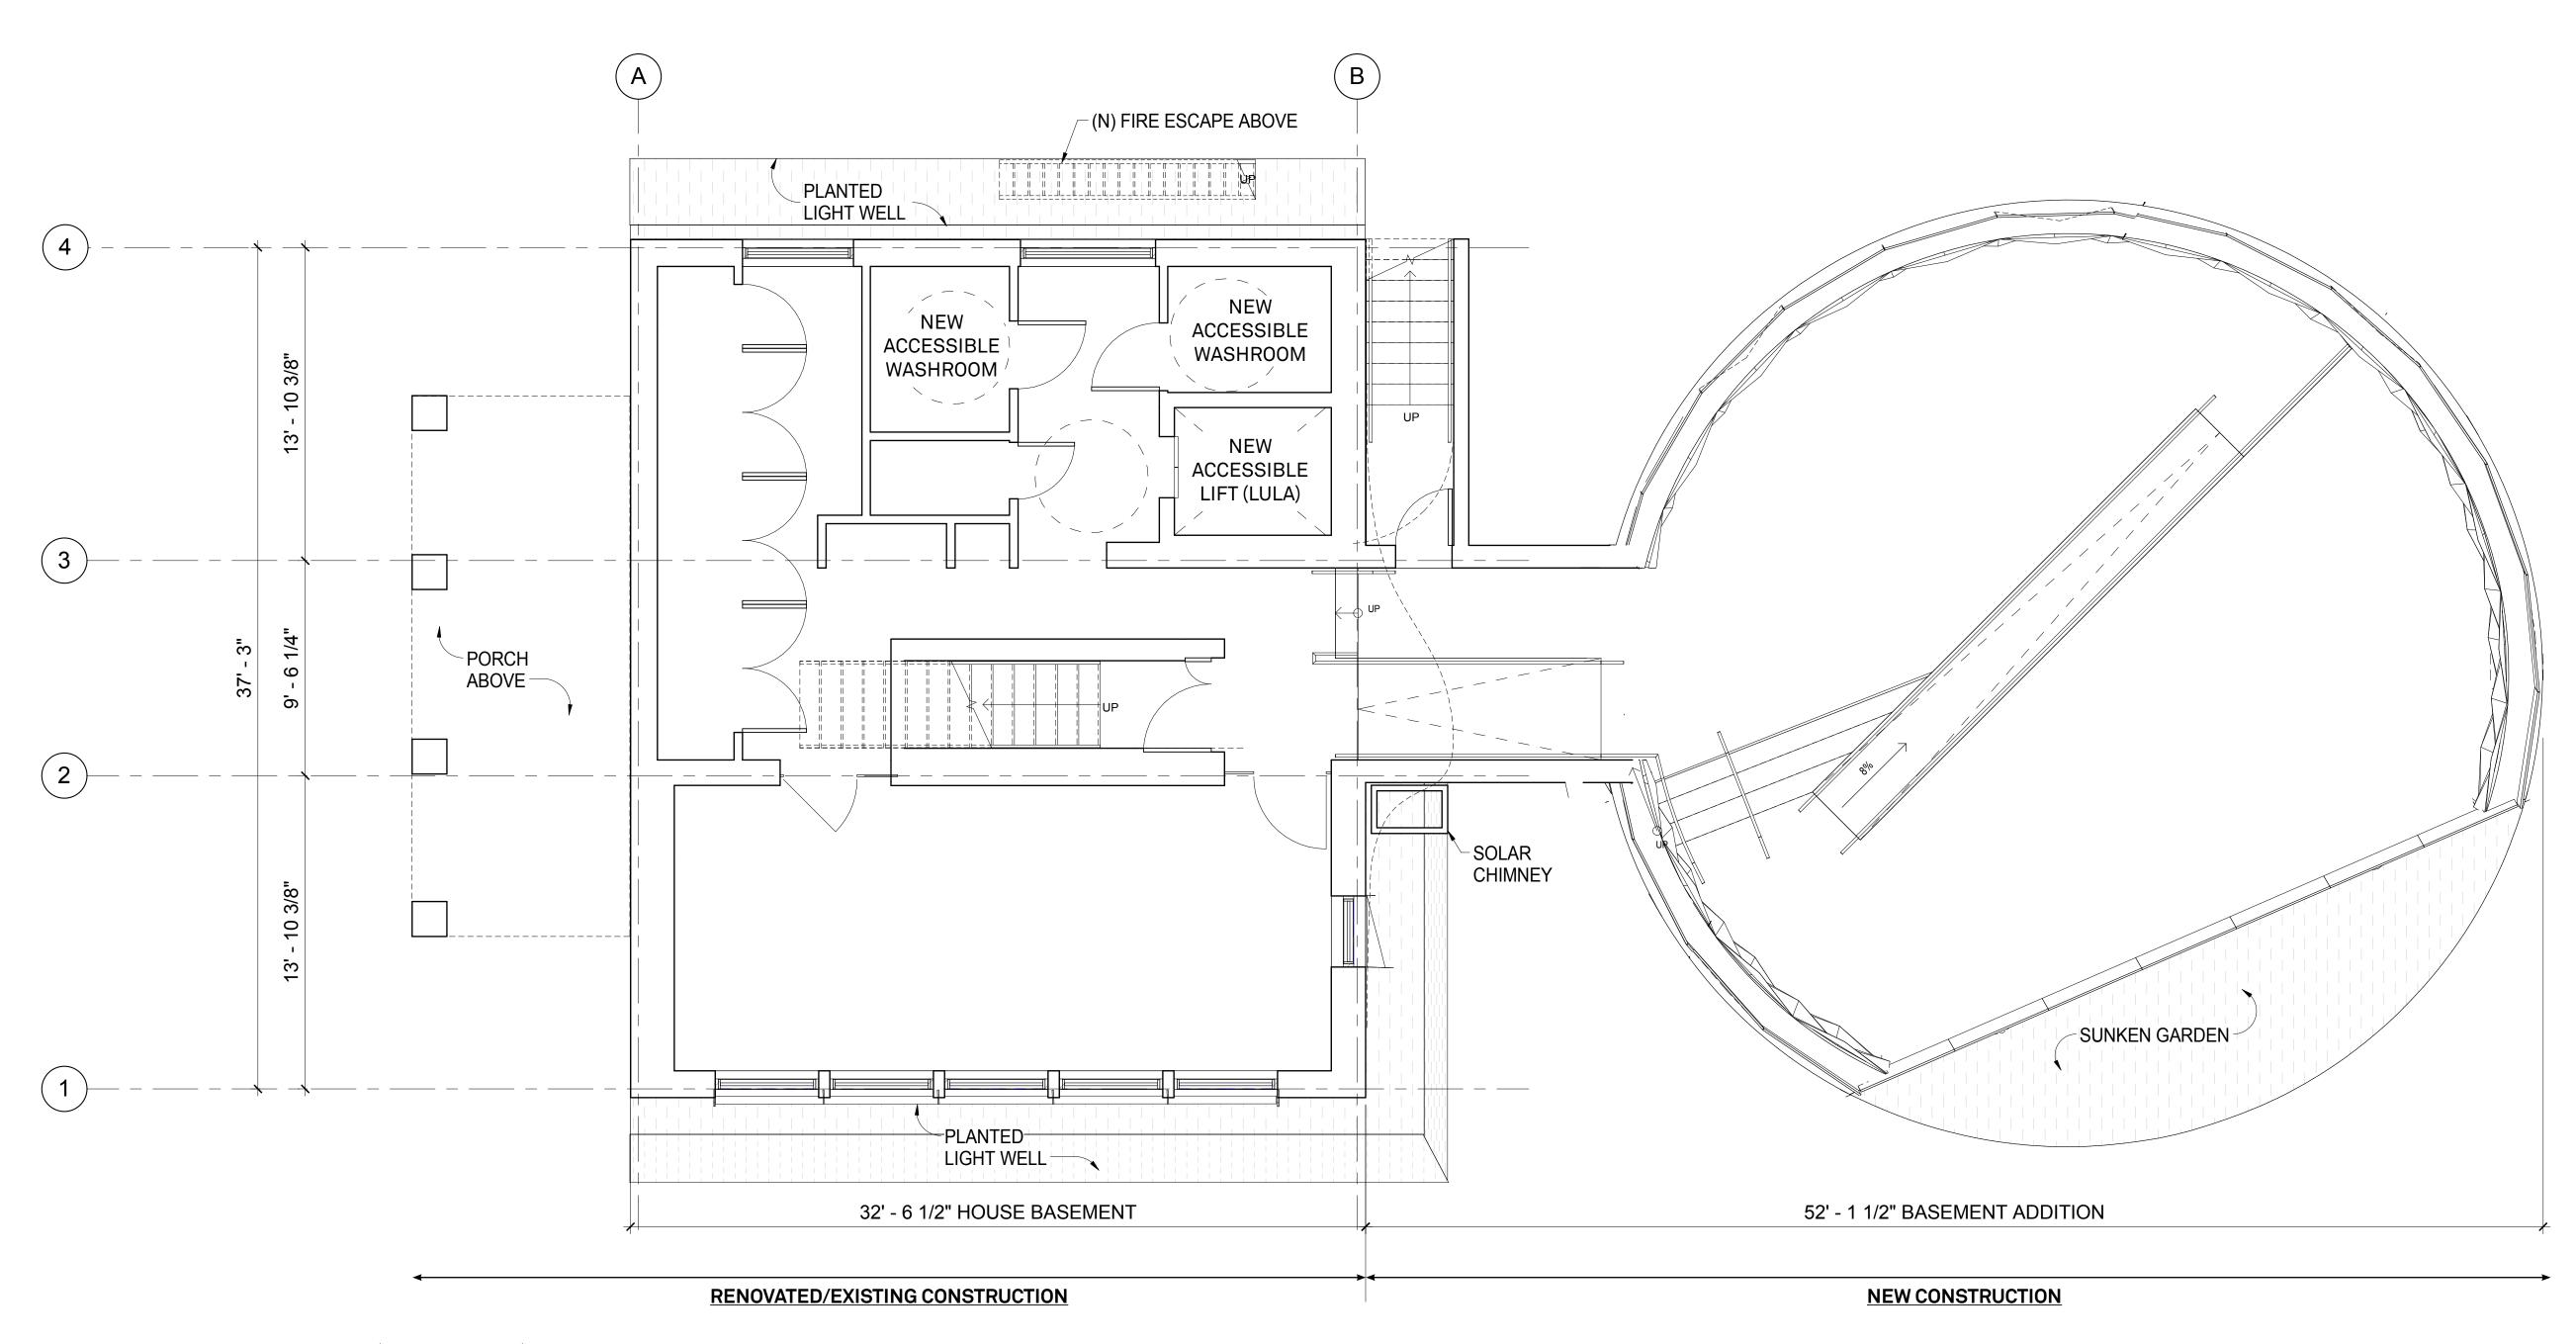

The CGBC is a research center focused on creating and improving sustainable, high performance buildings and cities. The proposed project at 20 Sumner Road offers a unique opportunity to study and pilot innovative ideas for retrofitting a residential wood-frame structure, a predominant building form in the U.S., in an environmentally sustainable manner while supporting the research team driving this innovation. The project calls for innovative sustainability approaches including geothermal heating, 100% natural ventilation, 100% daylight autonomy. The building will feature an improved envelope, a solar chimney for ventilation, a green roof, the transformation of an existing surface parking lot to greenspace with a rain garden. The proposed scope of work triggers the regulations of the Massachusetts Architectural Access Board including the installation of new accessible entrance, accessible toilet rooms, a new elevator lift and lobbies, and other modifications. (At present the building is not accessible.)

In addition to the comprehensive renovation, the project includes a small rear addition (1,468 sf) to support the CGBC research. The rear addition will be built partially below grade and equipped with a green roof to integrate visually with the surrounding landscape. The addition will contain office space for the researchers, in part to replace the work space lost from the incorporation of accessibility features into the building, as well as to study the sustainability strategies on new construction as well as existing buildings. This is of critical importance to the CGBC's mission, which studies the effects of both new and existing construction globally. The house renovation, along with a basement addition, would allow the house to perform as a laboratory for both construction types for researchers at the CGBC, while significantly minimizing the addition's impact as seen from the exterior.

provisions which govern the maximum allowable floor area permitted on a lot. The structure is also considered legally nonconforming for use, setback, parking, and loading.

The proposed addition on the east side of the building will add 1,468 square feet of space that is attributable to gross floor area. This addition will increase the nonconformity of the maximum gross floor area on the lot, and the corresponding FAR. A literal enforcement of the zoning provisions would require that the building size remain unchanged and usable program space be reduced in order to incorporate the required code compliance and accessibility modifications. Fully meeting the specific dimensional and spatial requirements associated with the required modifications within the building would result in the loss of approximately 300 square feet, or about 7% of the building's floor area, which is already significantly constrained. Given the global importance of addressing sustainability challenges, the CGBC is in need of additional space to house researchers. Maintaining the structure in its current size would present a substantial hardship to the Harvard Graduate School of Design as it would significantly limit the Center for Green Buildings and Cities' ability to address its programmatic space needs within its existing buildings and to meet its accessibility obligations. Moreover, meeting those space needs in another location would substantially and adversely affect the academic goal of this project, which is to serve as a pilot project for sustainable renovations of residential wood-frame buildings, as well as to test out sustainable approaches for new construction, in order to support the CGBC's overall mission.