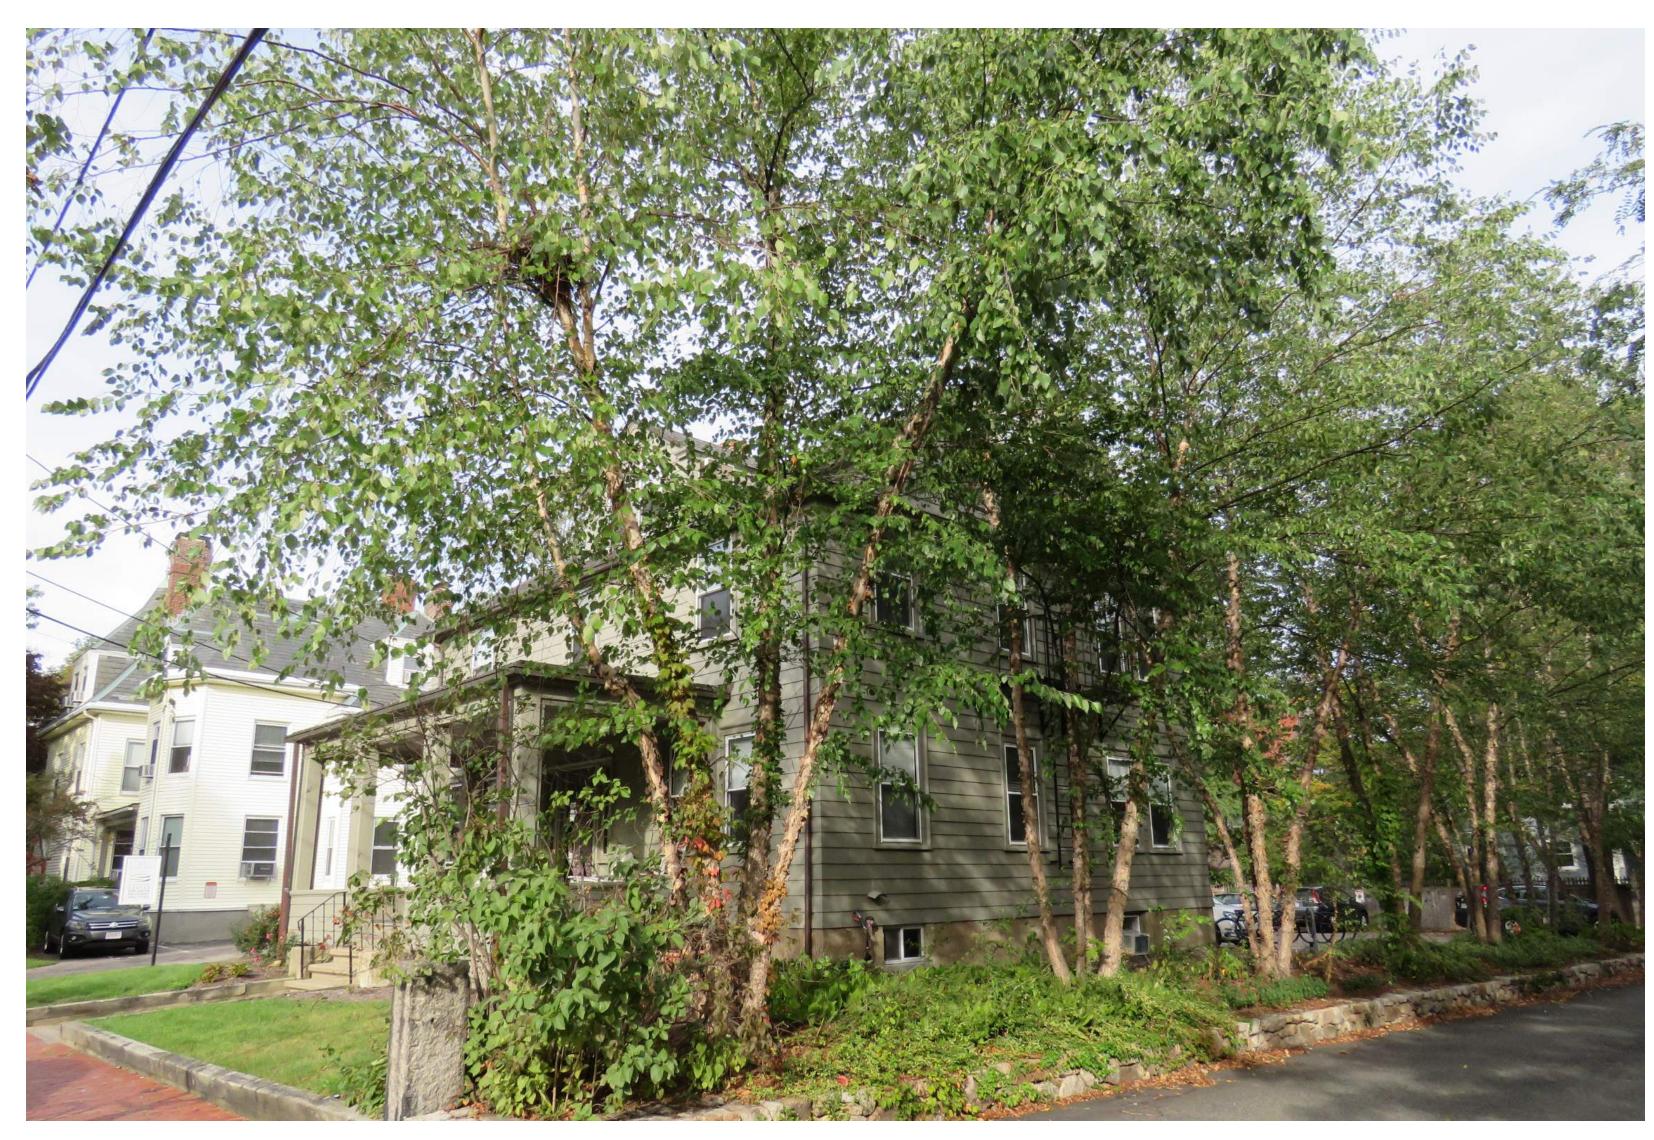

### Project Description

20 Sumner Road (1923) is a 4,600 square foot wood frame building, home to the Harvard Center for Green Buildings and Cities (CGBC), a program affiliated with the Harvard Graduate School of Design (GSD). The building has been in institutional use since the early 1970s and owned by Harvard since 2010. This building shares a lot with three (3) other buildings: to the north, two (2) Harvard GSD buildings; to the south, a University parking lot and a privately-owned residential condominium on a ground lease.

20 Sumner Road was originally constructed in 1923 as a single-family residence. Although the building has been in institutional use for more than four decades, it has seen limited physical modification from its original residential use. As a building in institutional use it must comply with many building and code requirements (including those related to accessibility) that would not normally affect structures in private residential use. The layout, configuration and structural characteristics of what was originally a residential building create limitations on accommodating the upgrades and other modifications required for contemporary institutional uses.