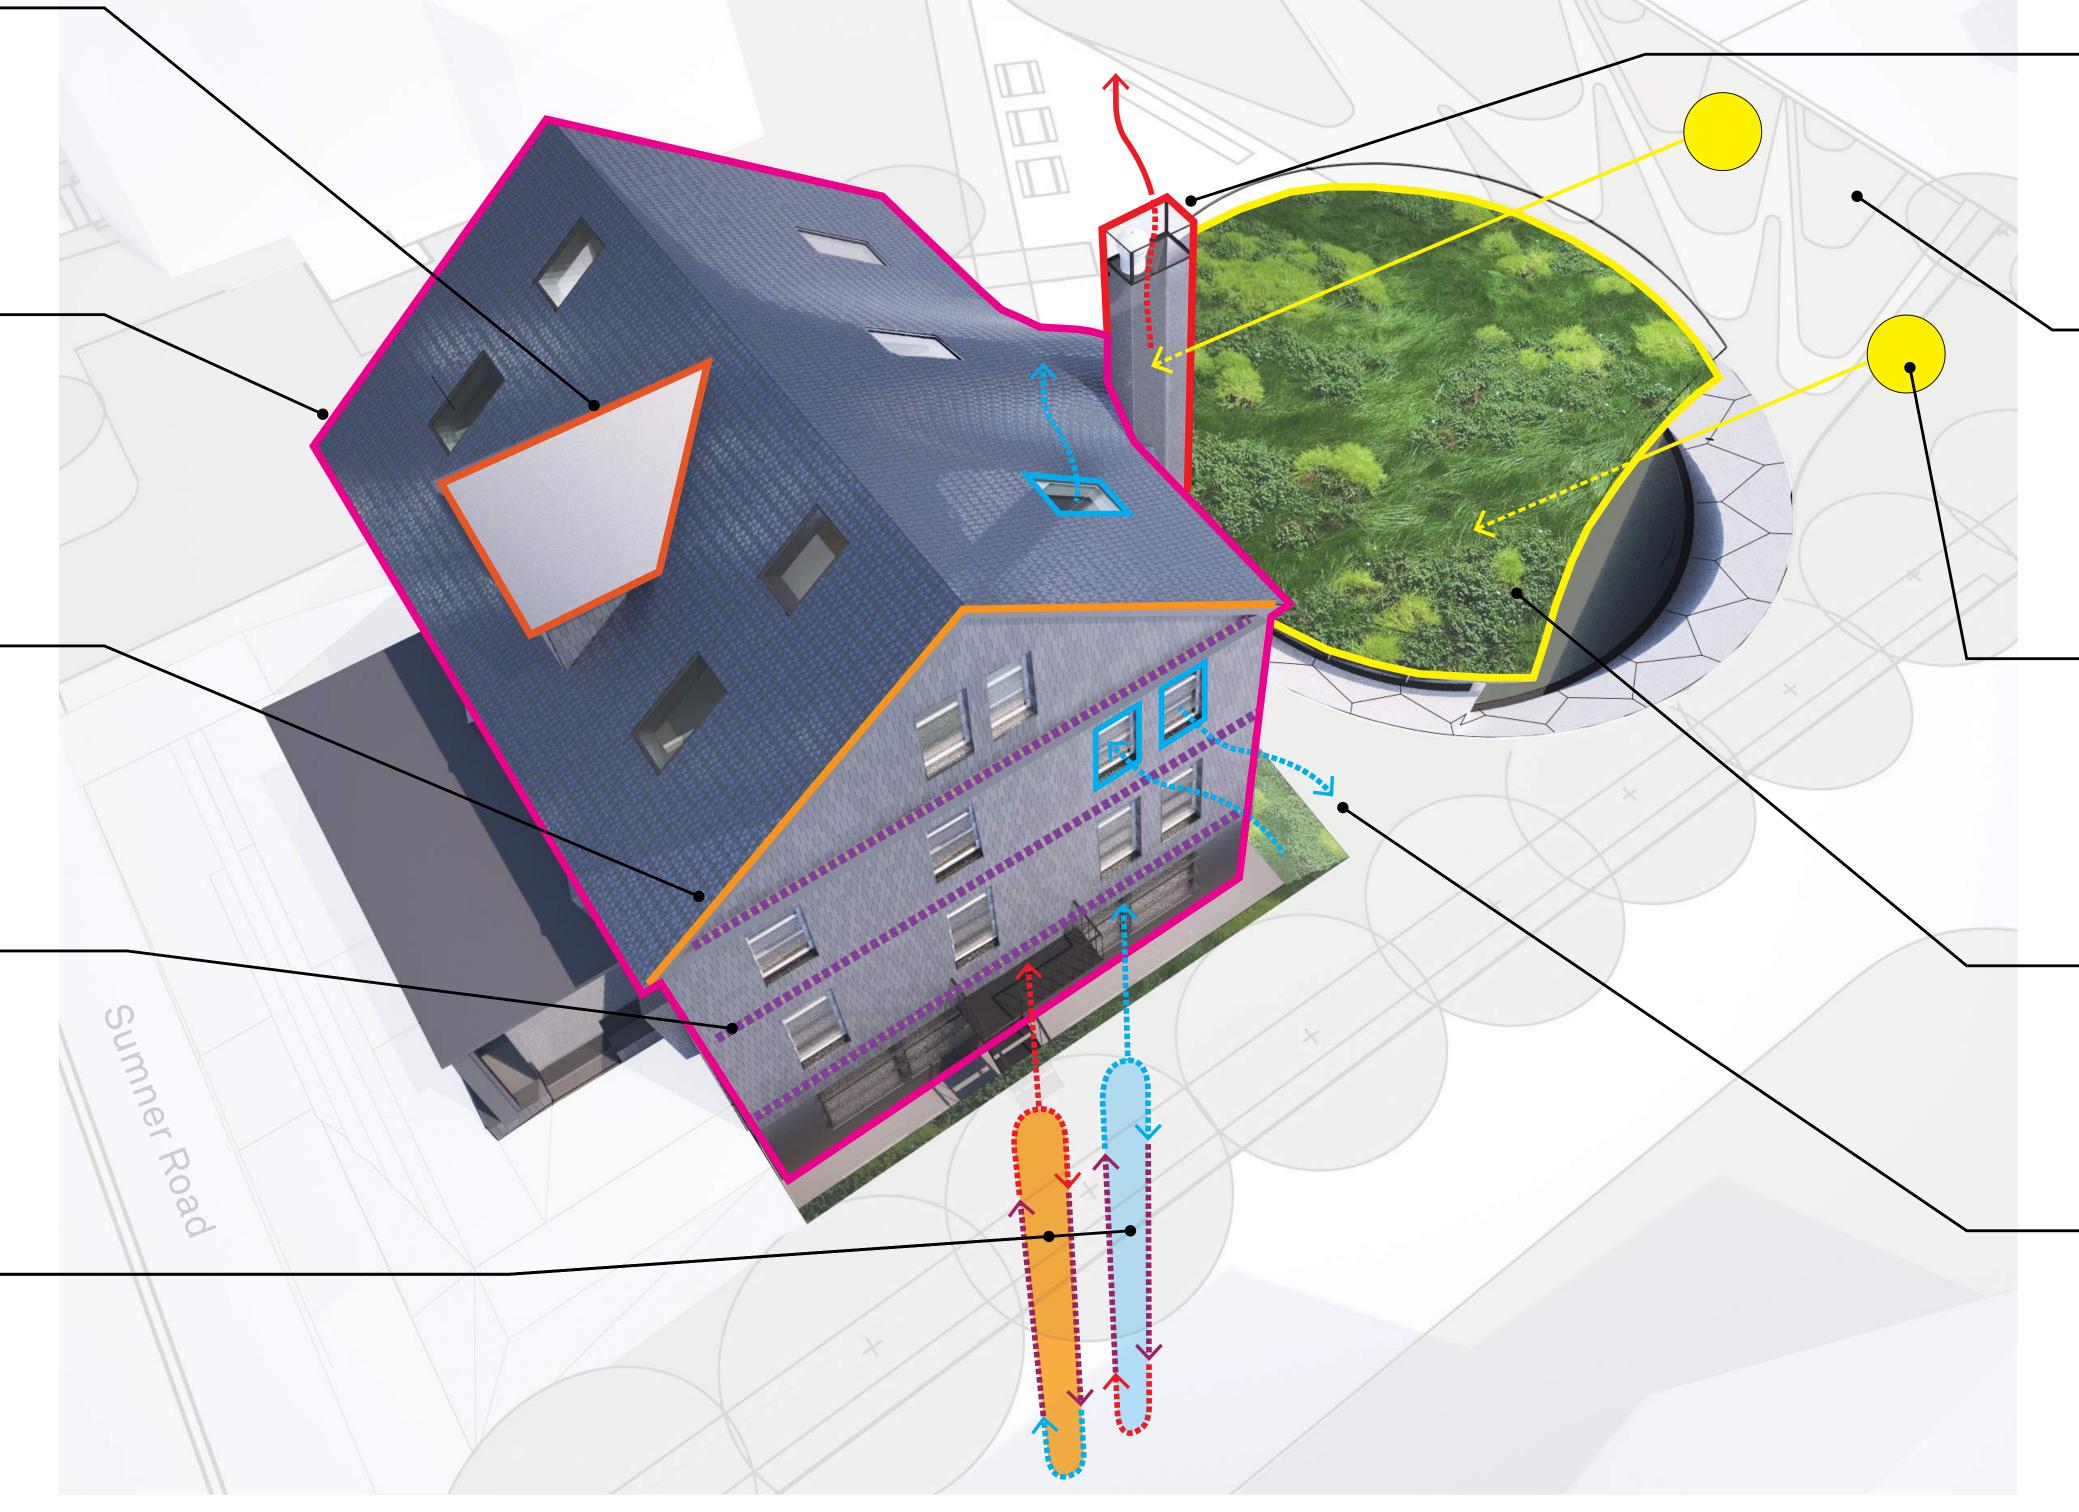

The CGBC is a research center focused on creating and improving sustainable, high performance buildings and cities. The proposed project at 20 Sumner Road offers a unique opportunity to study and pilot innovative ideas for retrofitting a residential wood-frame structure, a predominant building form in the U.S., in an environmentally sustainable manner while supporting the research team driving this innovation. The project calls for innovative sustainability approaches including geothermal heating, 100% natural ventilation, 100% daylight autonomy. The building will feature an improved envelope, a solar chimney for ventilation, a green roof, the transformation of an existing surface parking lot to greenspace with a rain garden. The proposed scope of work triggers the regulations of the Massachusetts Architectural Access Board including the installation of new accessible entrance, accessible toilet rooms, a new elevator lift and lobbies, and other modifications. (At present the building is not accessible.)

In addition to the comprehensive renovation, the project includes a small rear addition (1,468 sf) to support the CGBC research. The rear addition will be built partially below grade and equipped with a green roof to integrate visually with the surrounding landscape. The addition will contain office space for the researchers, in part to replace the work space lost from the incorporation of accessibility features into the building, as well as to study the sustainability strategies on new construction as well as existing buildings. This is of critical importance to the CGBC's mission, which studies the effects of both new and existing construction globally. The house renovation, along with a basement addition, would allow the house to perform as a laboratory for both construction types for researchers at the CGBC, while significantly minimizing the addition's impact as seen from the exterior.