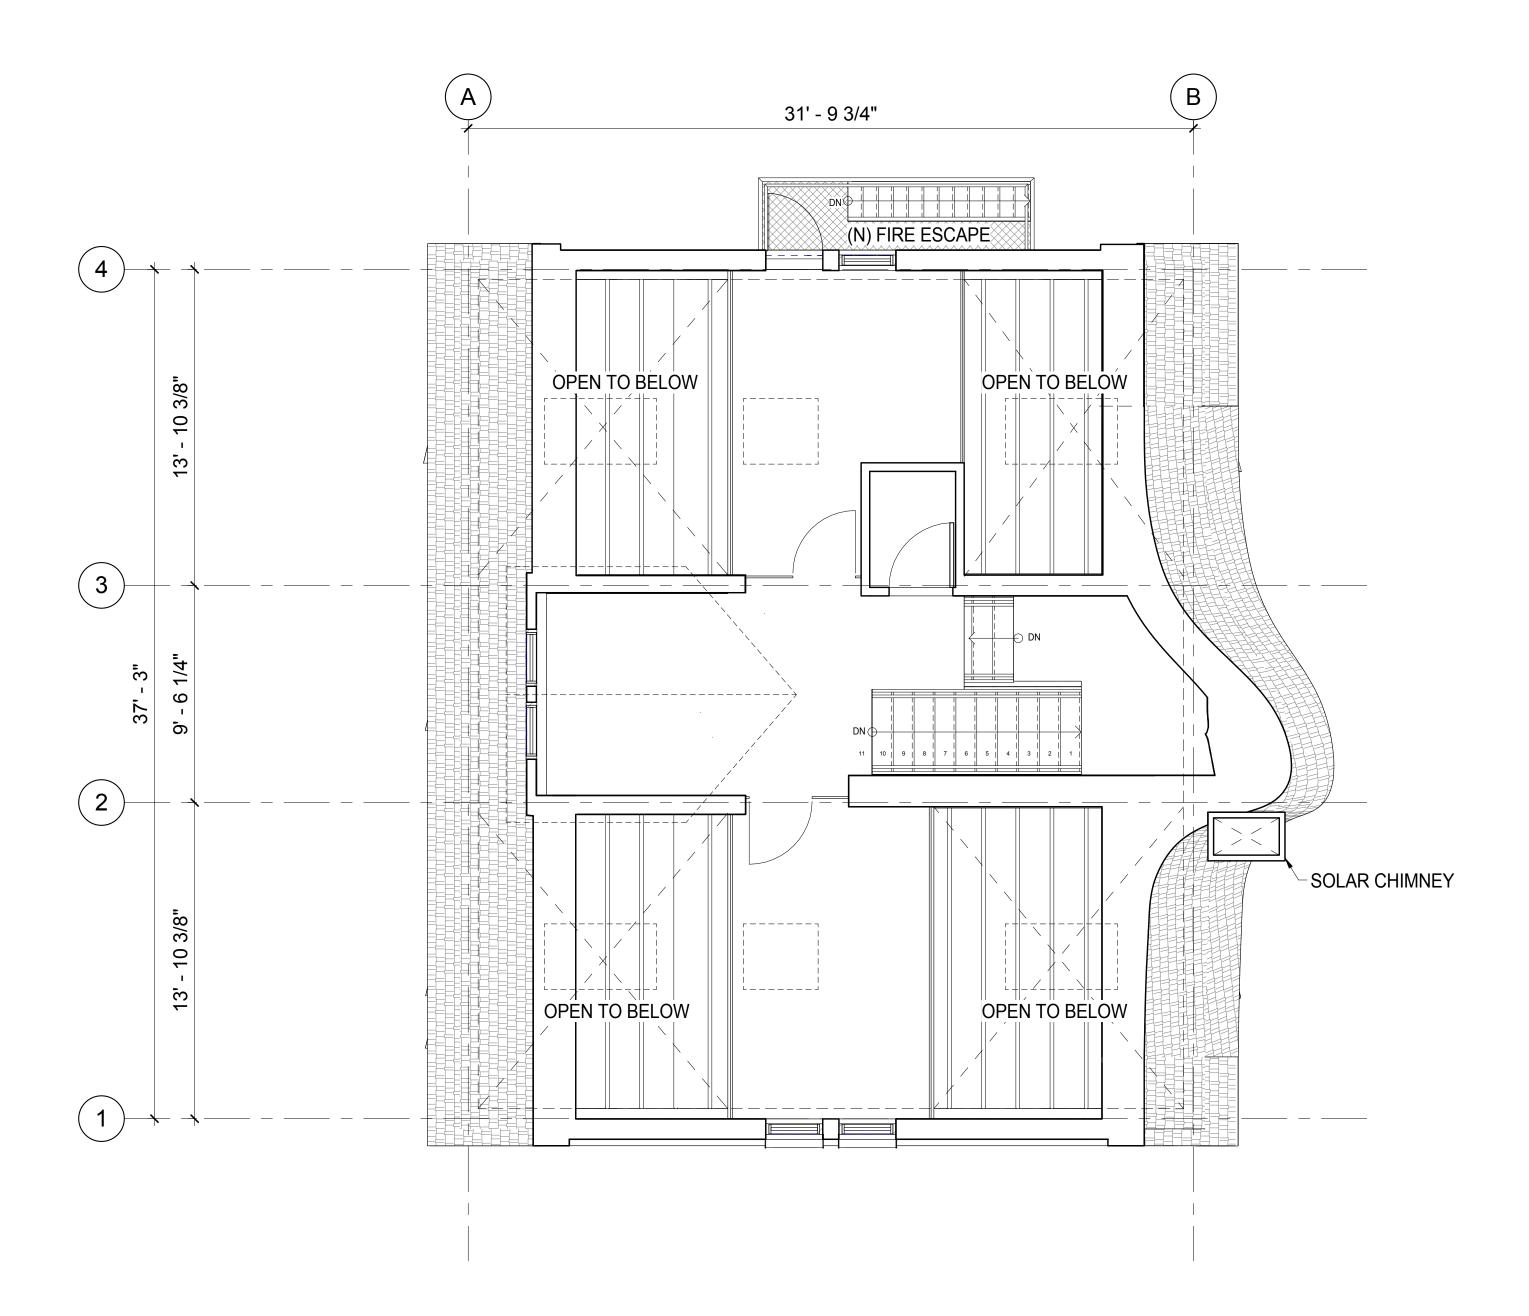

The CGBC is a research center focused on creating and improving sustainable, high performance buildings and cities. The proposed project at 20 Sumner Road offers a unique opportunity to study and pilot innovative ideas for retrofitting a residential wood-frame structure, a predominant building form in the U.S., in an environmentally sustainable manner while supporting the research team driving this innovation. The project calls for innovative sustainability approaches including geothermal heating, 100% natural ventilation, 100% daylight autonomy. The building will feature an improved envelope, a solar chimney for ventilation, a green roof, the transformation of an existing surface parking lot to greenspace with a rain garden. The proposed scope of work triggers the regulations of the Massachusetts Architectural Access Board including the installation of new accessible entrance, accessible toilet rooms, a new elevator lift and lobbies, and other modifications. (At present the building is not accessible.)

In addition to the comprehensive renovation, the project includes a small rear addition (1,468 sf) to support the CGBC research. The rear addition will be built partially below grade and equipped with a green roof to integrate visually with the surrounding landscape. The addition will contain office space for the researchers, in part to replace the work space lost from the incorporation of accessibility features into the building, as well as to study the sustainability strategies on new construction as well as existing buildings. This is of critical importance to the CGBC's mission, which studies the effects of both new and existing construction globally. The house renovation, along with a basement addition, would allow the house to perform as a laboratory for both construction types for researchers at the CGBC, while significantly minimizing the addition's impact as seen from the exterior.