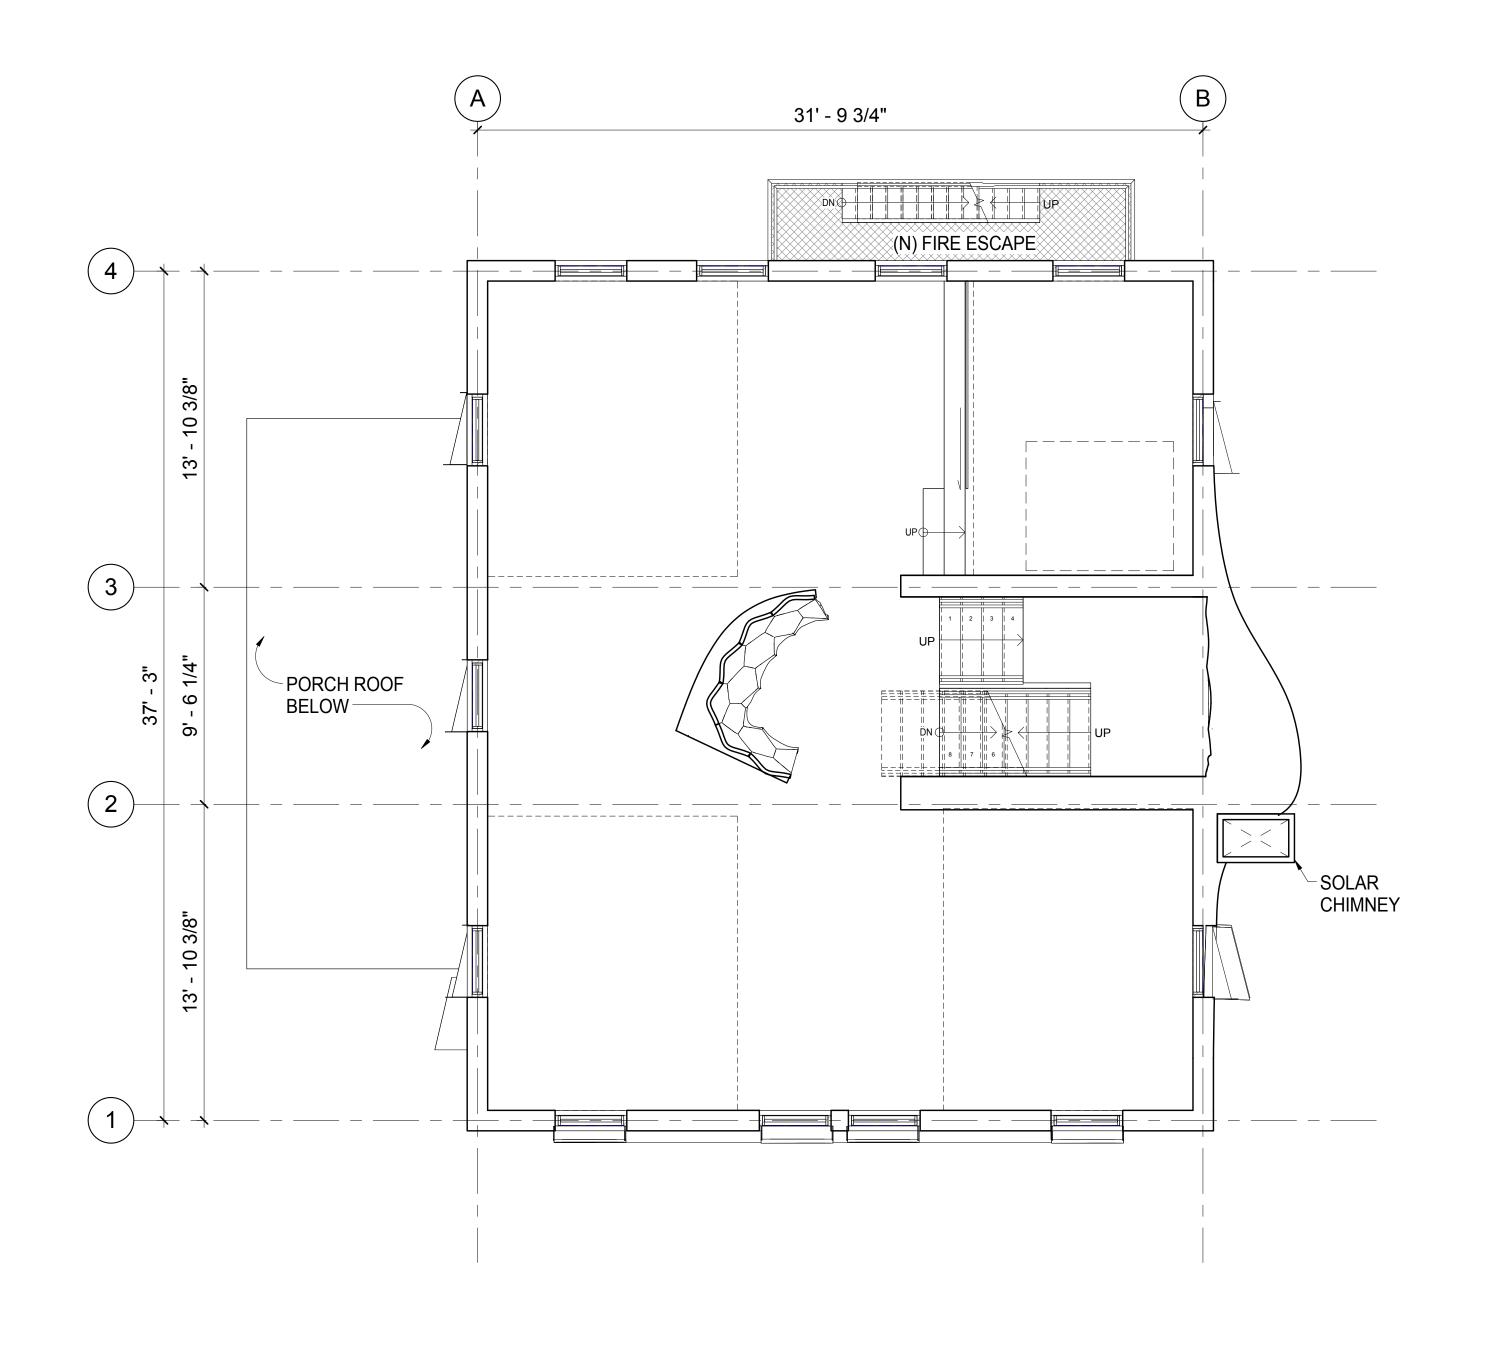

The CGBC is a research center focused on creating and improving sustainable, high performance buildings and cities. The proposed project at 20 Sumner Road offers a unique opportunity to study and pilot innovative ideas for retrofitting a residential wood-frame structure, a predominant building form in the U.S., in an environmentally sustainable manner while supporting the research team driving this innovation. The project calls for innovative sustainability approaches including geothermal heating, 100% natural ventilation, 100% daylight autonomy. The building will feature an improved envelope, a solar chimney for ventilation, a green roof, the transformation of an existing surface parking lot to greenspace with a rain garden. The proposed scope of work triggers the regulations of the Massachusetts Architectural Access Board including the installation of new accessible entrance, accessible toilet rooms, a new elevator lift and lobbies, and other modifications. (At present the building is not accessible.)

In addition to the comprehensive renovation, the project includes a small rear addition (1,468 sf) to support the CGBC research. The rear addition will be built partially below grade and equipped with a green roof to integrate visually with the surrounding landscape. The addition will contain office space for the researchers, in part to replace the work space lost from the incorporation of accessibility features into the building, as well as to study the sustainability strategies on new construction as well as existing buildings. This is of critical importance to the CGBC's mission, which studies the effects of both new and existing construction globally. The house renovation, along with a basement addition, would allow the house to perform as a laboratory for both construction types for researchers at the CGBC, while significantly minimizing the addition's impact as seen from the exterior.