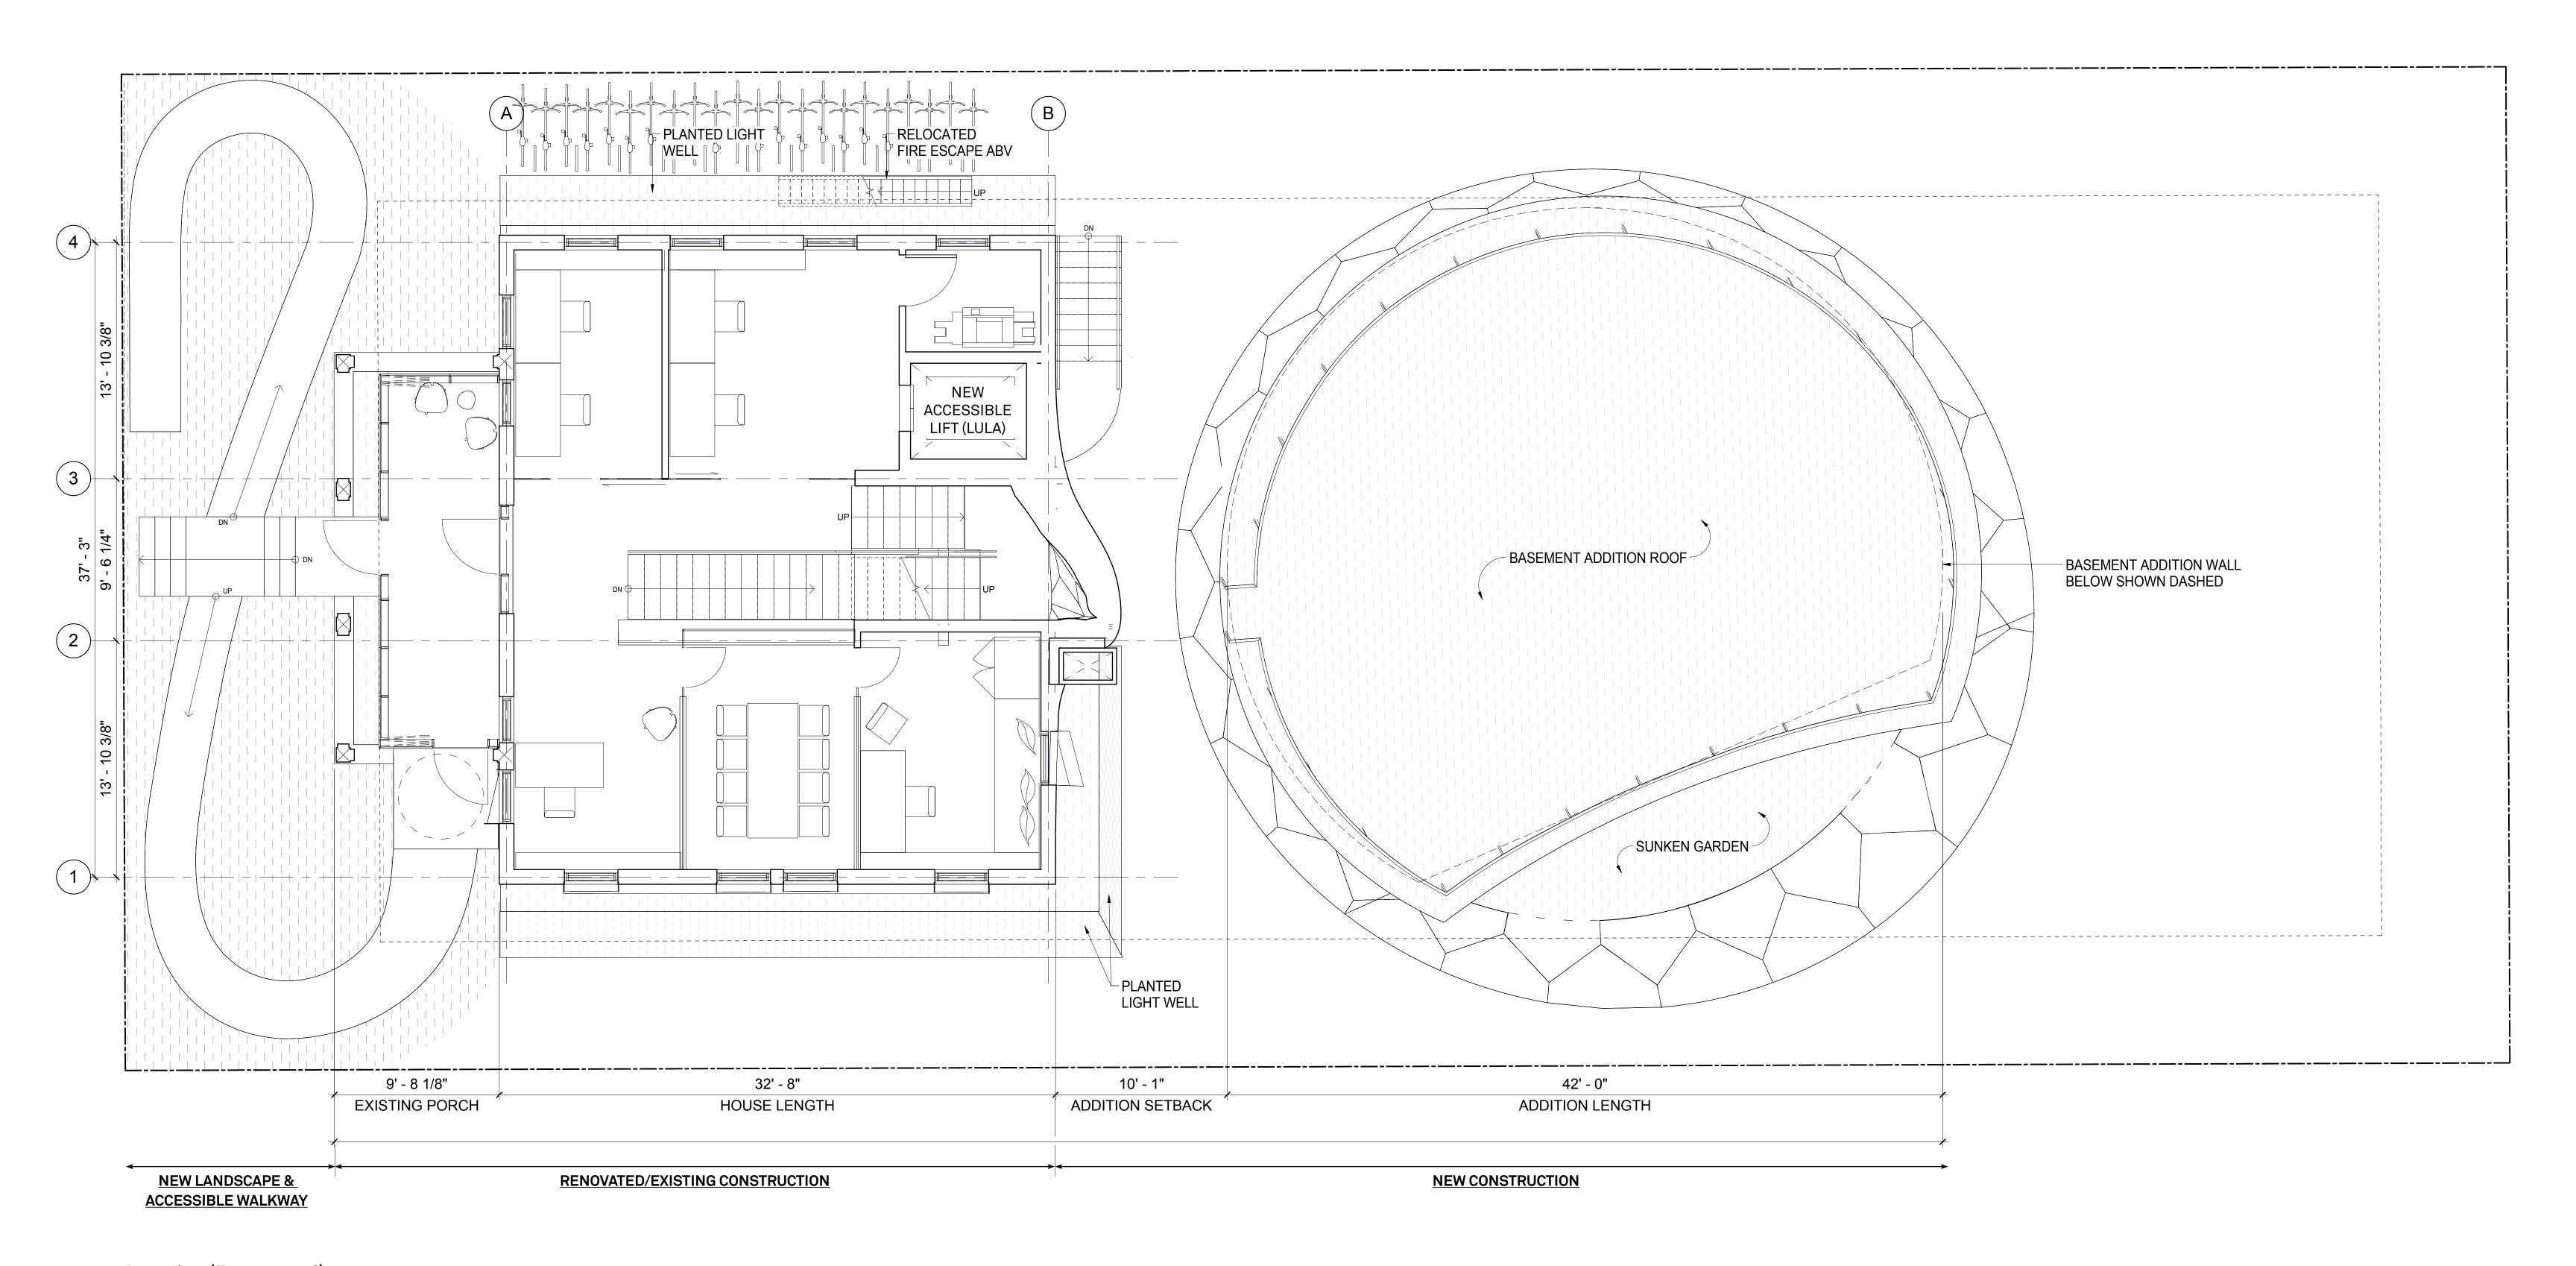

The CGBC is a research center focused on creating and improving sustainable, high performance buildings and cities. The proposed project at 20 Sumner Road offers a unique opportunity to study and pilot innovative ideas for retrofitting a residential wood-frame structure, a predominant building form in the U.S., in an environmentally sustainable manner while supporting the research team driving this innovation. The project calls for innovative sustainability approaches including geothermal heating, 100% natural ventilation, 100% daylight autonomy. The building will feature an improved envelope, a solar chimney for ventilation, a green roof, the transformation of an existing surface parking lot to greenspace with a rain garden. The proposed scope of work triggers the regulations of the Massachusetts Architectural Access Board including the installation of new accessible entrance, accessible toilet rooms, a new elevator lift and lobbies, and other modifications. (At present the building is not accessible.)

In addition to the comprehensive renovation, the project includes a small rear addition (1,468 sf) to support the CGBC research. The rear addition will be built partially below grade and equipped with a green roof to integrate visually with the surrounding landscape. The addition will contain office space for the researchers, in part to replace the work space lost from the incorporation of accessibility features into the building, as well as to study the sustainability strategies on new construction as well as existing buildings. This is of critical importance to the CGBC's mission, which studies the effects of both new and existing construction globally. The house renovation, along with a basement addition, would allow the house to perform as a laboratory for both construction types for researchers at the CGBC, while significantly minimizing the addition's impact as seen from the exterior.

In addition, the project replaces a large asphalt surface parking lot with nearly 4,000 square feet of new greenspace. The project will dramatically improve the accessibility of the building for persons with disabilities including the introduction of an accessible entrance, elevator, and toilet rooms. Through this project, Harvard is investing in a 90+ year old building, and therefore preserving the character of Mid Cambridge.