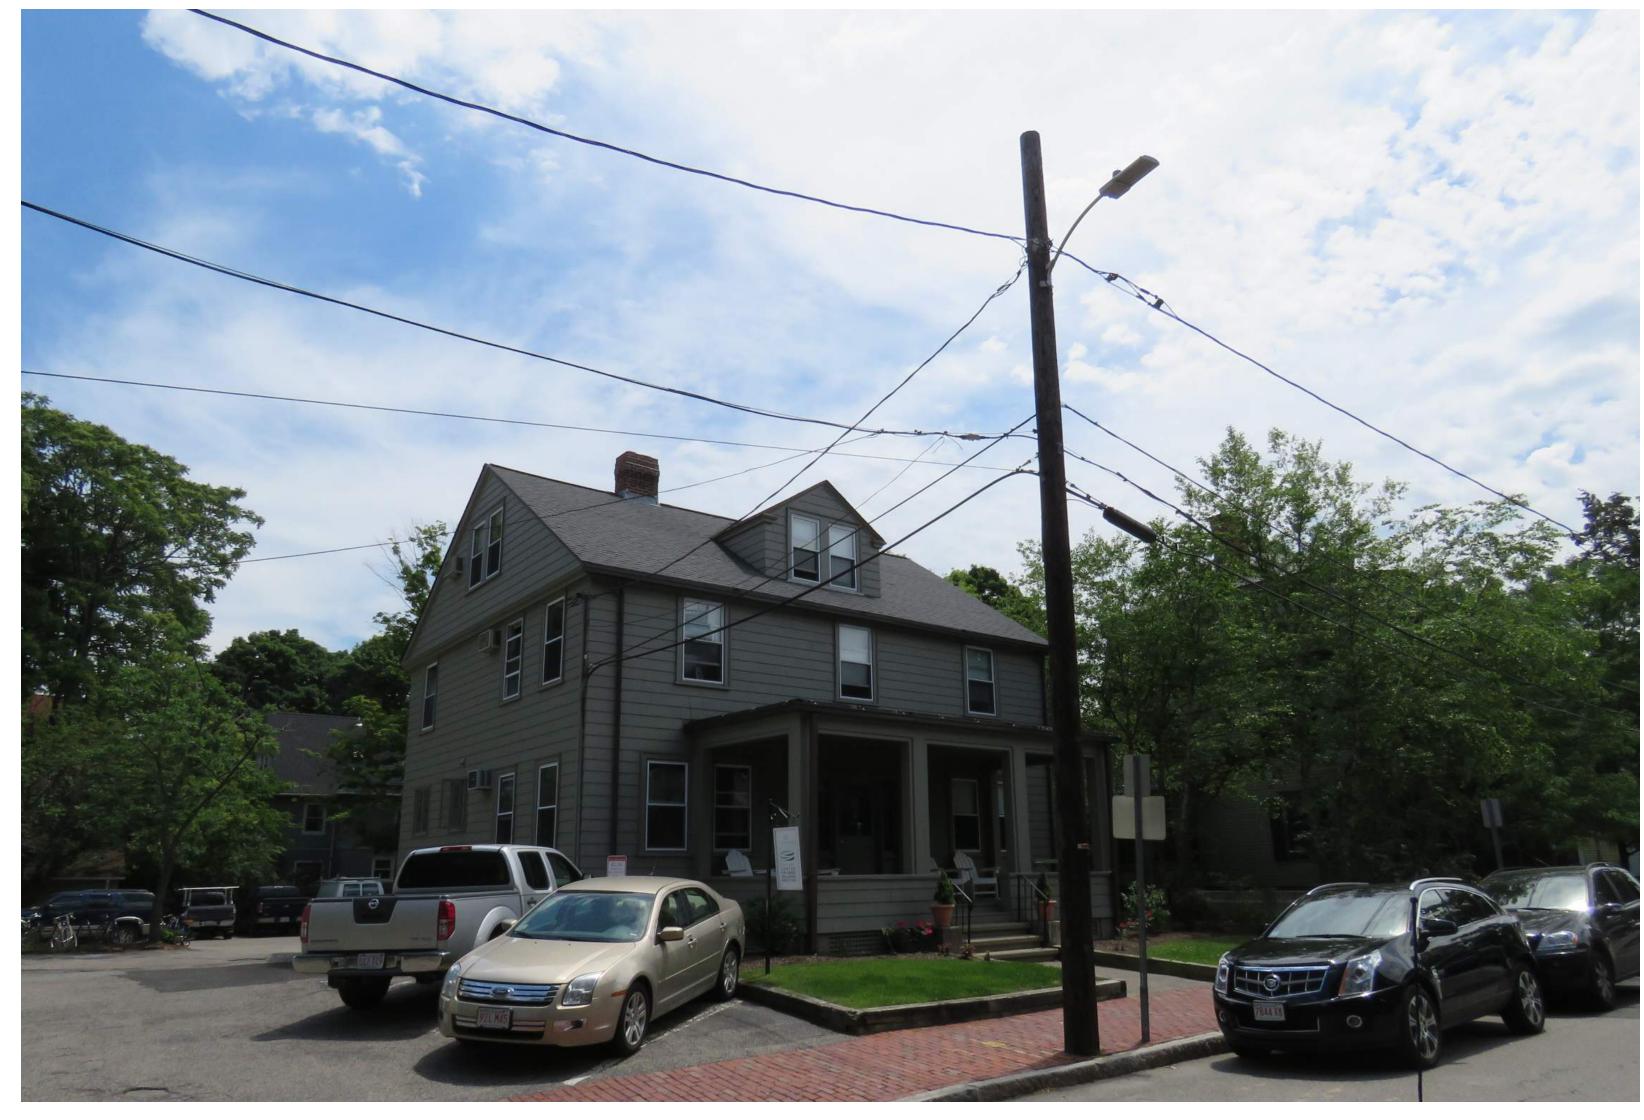

### Project Description

20 Sumner Road (1923) is a 4,600 square foot wood frame building, home to the Harvard Center for Green Buildings and Cities (CGBC), a program affiliated with the Harvard Graduate School of Design (GSD). The building has been in institutional use since the early 1970s and owned by Harvard since 2010. This building shares a lot with three (3) other buildings: to the north, two (2) Harvard GSD buildings; to the south, a University parking lot and a privately-owned residential condominium on a ground lease.

20 Sumner Road was originally constructed in 1923 as a single-family residence. Although the building has been in institutional use for more than four decades, it has seen limited physical modification from its original residential use. As a building in institutional use it must comply with many building and code requirements (including those related to accessibility) that would not normally affect structures in private residential use. The layout, configuration and structural characteristics of what was originally a residential building create limitations on accommodating the upgrades and other modifications required for contemporary institutional uses.