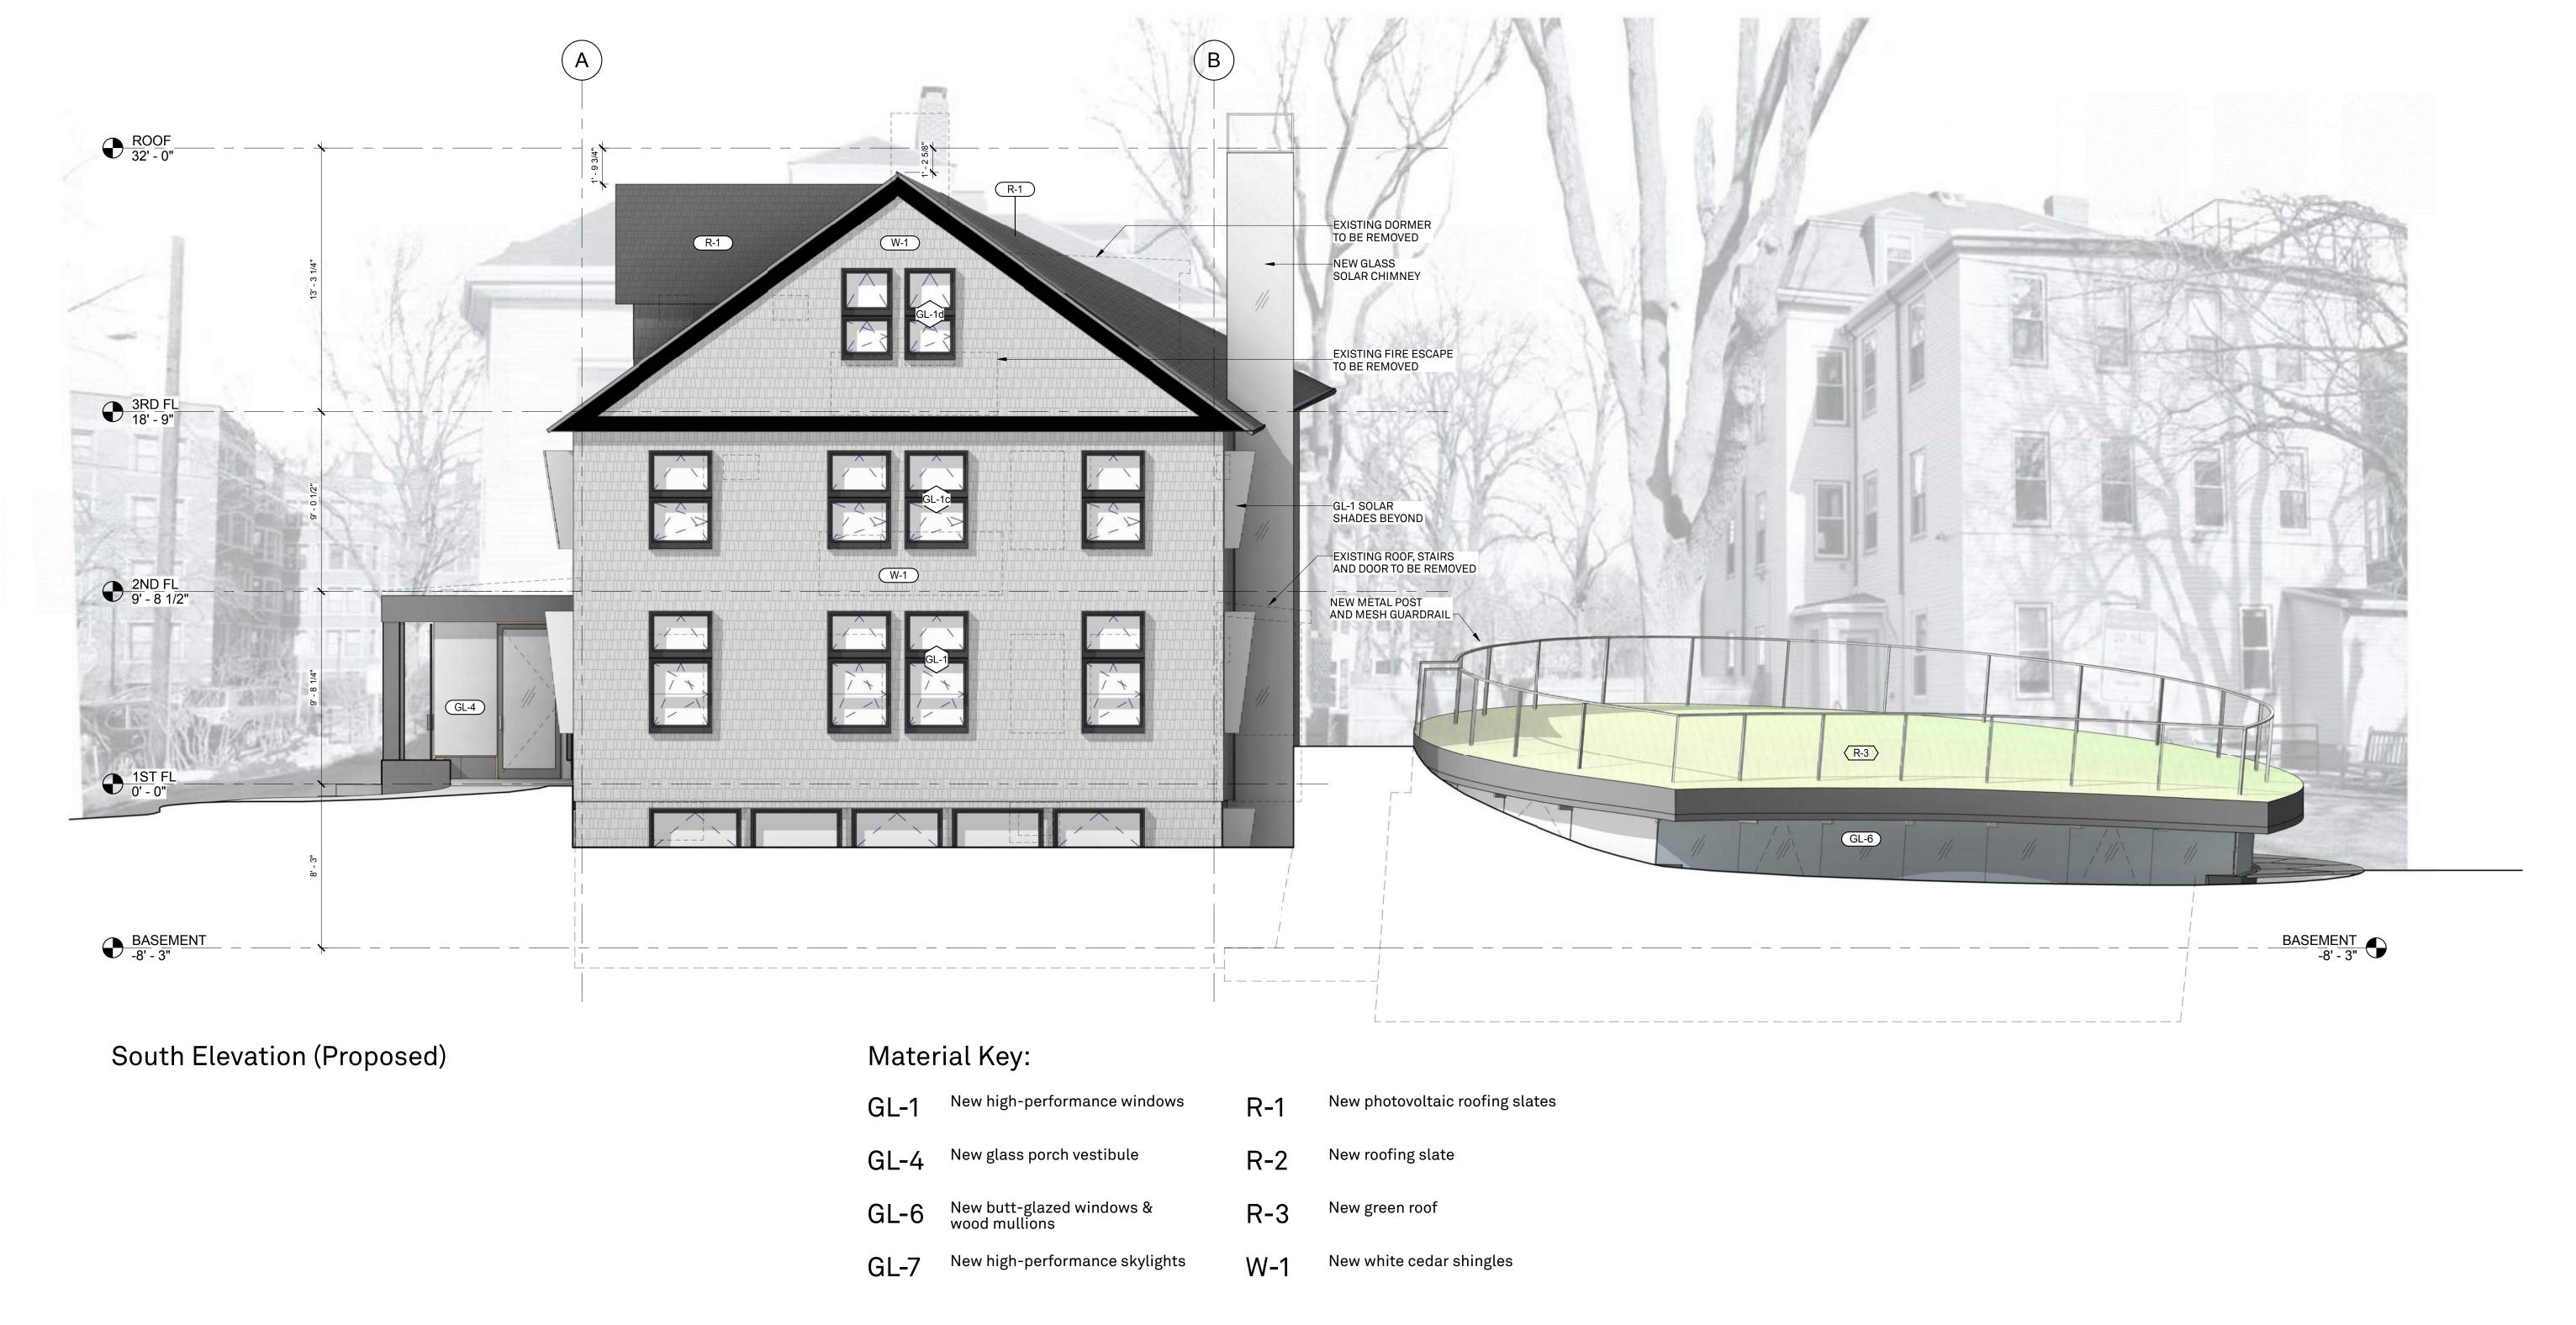

The CGBC is a research center focused on creating and improving sustainable, high performance buildings and cities. The proposed project at 20 Sumner Road offers a unique opportunity to study and pilot innovative ideas for retrofitting a residential wood-frame structure, a predominant building form in the U.S., in an environmentally sustainable manner while supporting the research team driving this innovation. The project calls for innovative sustainability approaches including geothermal heating, 100% natural ventilation, 100% daylight autonomy. The building will feature an improved envelope, a solar chimney for ventilation, a green roof, the transformation of an existing surface parking lot to greenspace with a rain garden. The proposed scope of work triggers the regulations of the Massachusetts Architectural Access Board including the installation of new accessible entrance, accessible toilet rooms, a new elevator lift and lobbies, and other modifications. (At present the building is not accessible.)

In addition to the comprehensive renovation, the project includes a small rear addition (1,468 sf) to support the CGBC research. The rear addition will be built partially below grade and equipped with a green roof to integrate visually with the surrounding landscape. The addition will contain office space for the researchers, in part to replace the work space lost from the incorporation of accessibility features into the building, as well as to study the sustainability strategies on new construction as well as existing buildings. This is of critical importance to the CGBC's mission, which studies the effects of both new and existing construction globally. The house renovation, along with a basement addition, would allow the house to perform as a laboratory for both construction types for researchers at the CGBC, while significantly minimizing the addition's impact as seen from the exterior.

provisions which govern the maximum allowable floor area permitted on a lot. The structure is also considered legally nonconforming for use, setback, parking, and loading.

The proposed addition on the east side of the building will add 1,468 square feet of space that is attributable to gross floor area. This addition will increase the nonconformity of the maximum gross floor area on the lot, and the corresponding FAR. A literal enforcement of the zoning provisions would require that the building size remain unchanged and usable program space be reduced in order to incorporate the required code compliance and accessibility modifications. Fully meeting the specific dimensional and spatial requirements associated with the required modifications within the building would result in the loss of approximately 300 square feet, or about 7% of the building's floor area, which is already significantly constrained. Given the global importance of addressing sustainability challenges, the CGBC is in need of additional space to house researchers. Maintaining the structure in its current size would present a substantial hardship to the Harvard Graduate School of Design as it would significantly limit the Center for Green Buildings and Cities' ability to address its programmatic space needs within its existing buildings and to meet its accessibility obligations. Moreover, meeting those space needs in another location would substantially and adversely affect the academic goal of this project, which is to serve as a pilot project for sustainable renovations of residential wood-frame buildings, as well as to test out sustainable approaches for new construction, in order to support the CGBC's overall mission.