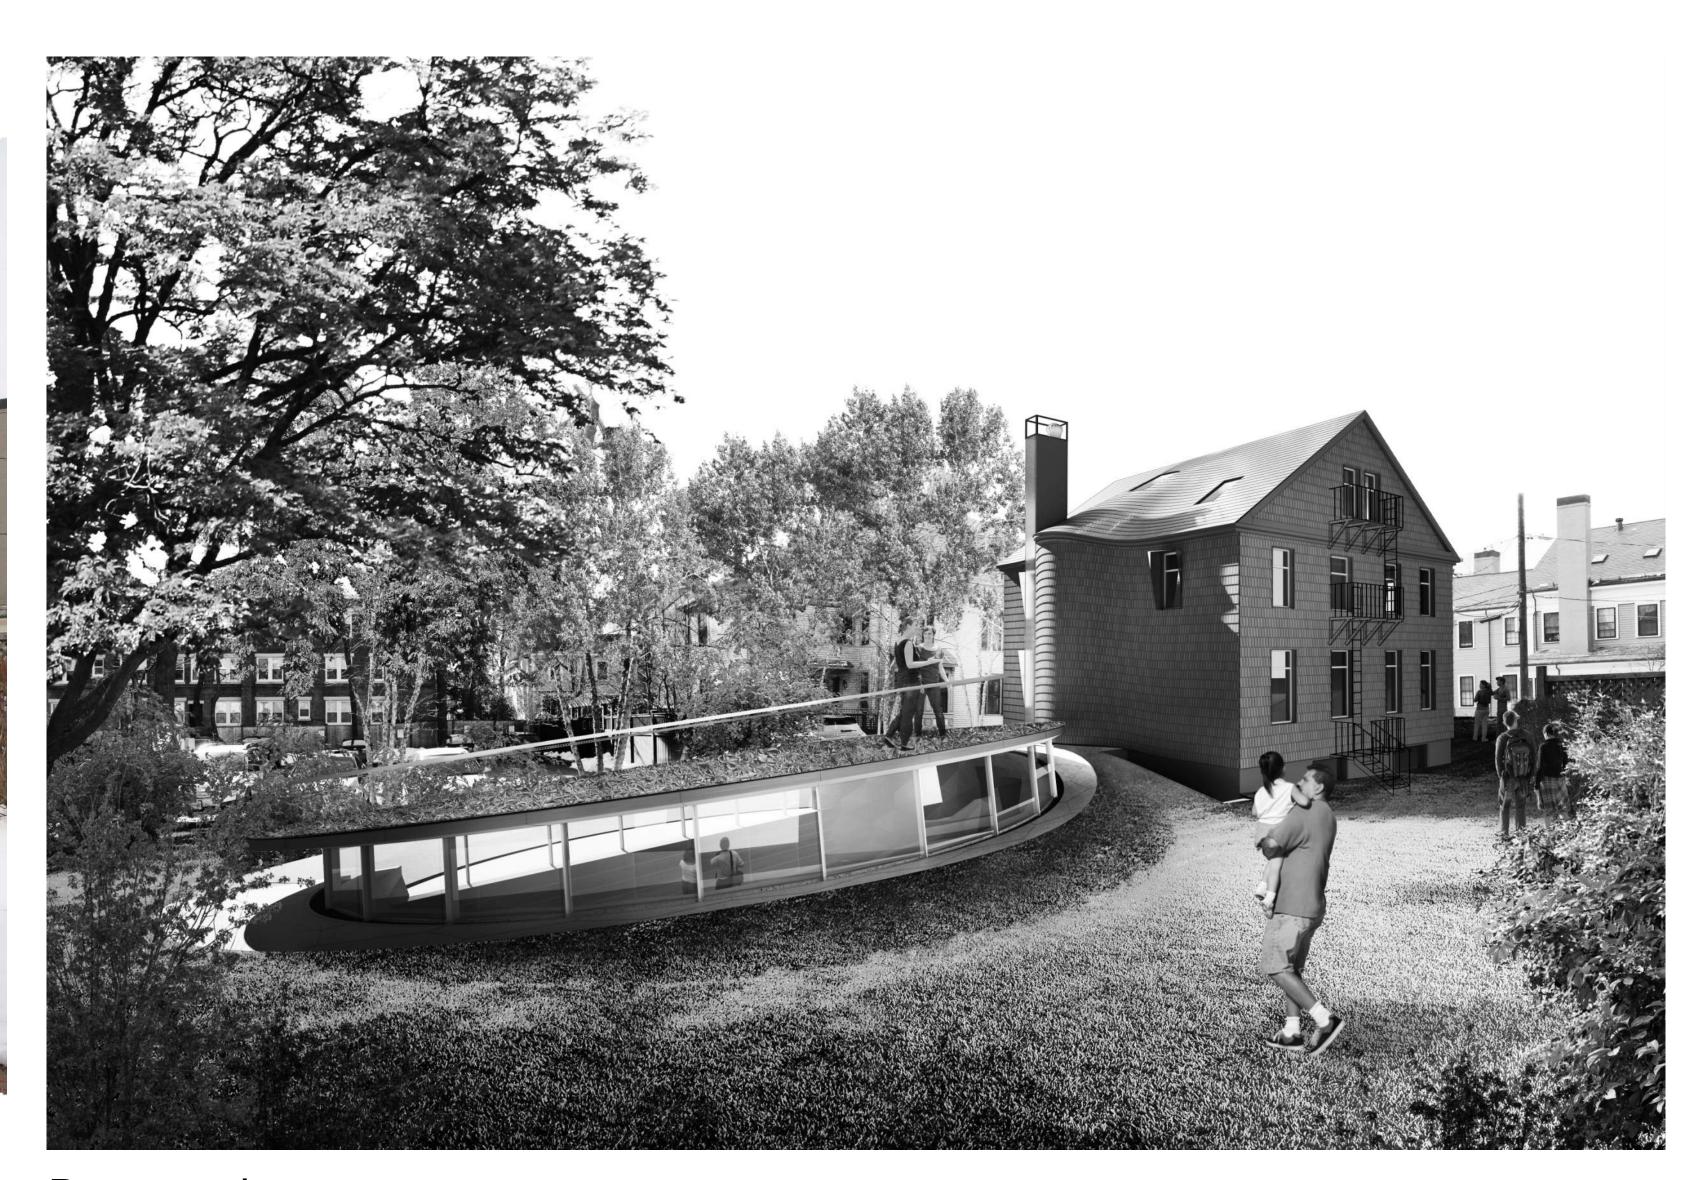

The CGBC is a research center focused on creating and improving sustainable, high performance buildings and cities. The proposed project at 20 Sumner Road offers a unique opportunity to study and pilot innovative ideas for retrofitting a residential wood-frame structure, a predominant building form in the U.S., in an environmentally sustainable manner while supporting the research team driving this innovation. The project calls for innovative sustainability approaches including geothermal heating, 100% natural ventilation, 100% daylight autonomy. The building will feature an improved envelope, a solar chimney for ventilation, a green roof, the transformation of an existing surface parking lot to greenspace with a rain garden. The proposed scope of work triggers the regulations of the Massachusetts Architectural Access Board including the installation of new accessible entrance, accessible toilet rooms, a new elevator lift and lobbies, and other modifications. (At present the building is not accessible.)

In addition to the comprehensive renovation, the project includes a small rear addition (1,468 sf) to support the CGBC research. The rear addition will be built partially below grade and equipped with a green roof to integrate visually with the surrounding landscape. The addition will contain office space for the researchers, in part to replace the work space lost from the incorporation of accessibility features into the building, as well as to study the sustainability strategies on new construction as well as existing buildings. This is of critical importance to the CGBC's mission, which studies the effects of both new and existing construction globally. The house renovation, along with a basement addition, would allow the house to perform as a laboratory for both construction types for researchers at the CGBC, while significantly minimizing the addition's impact as seen from the exterior.