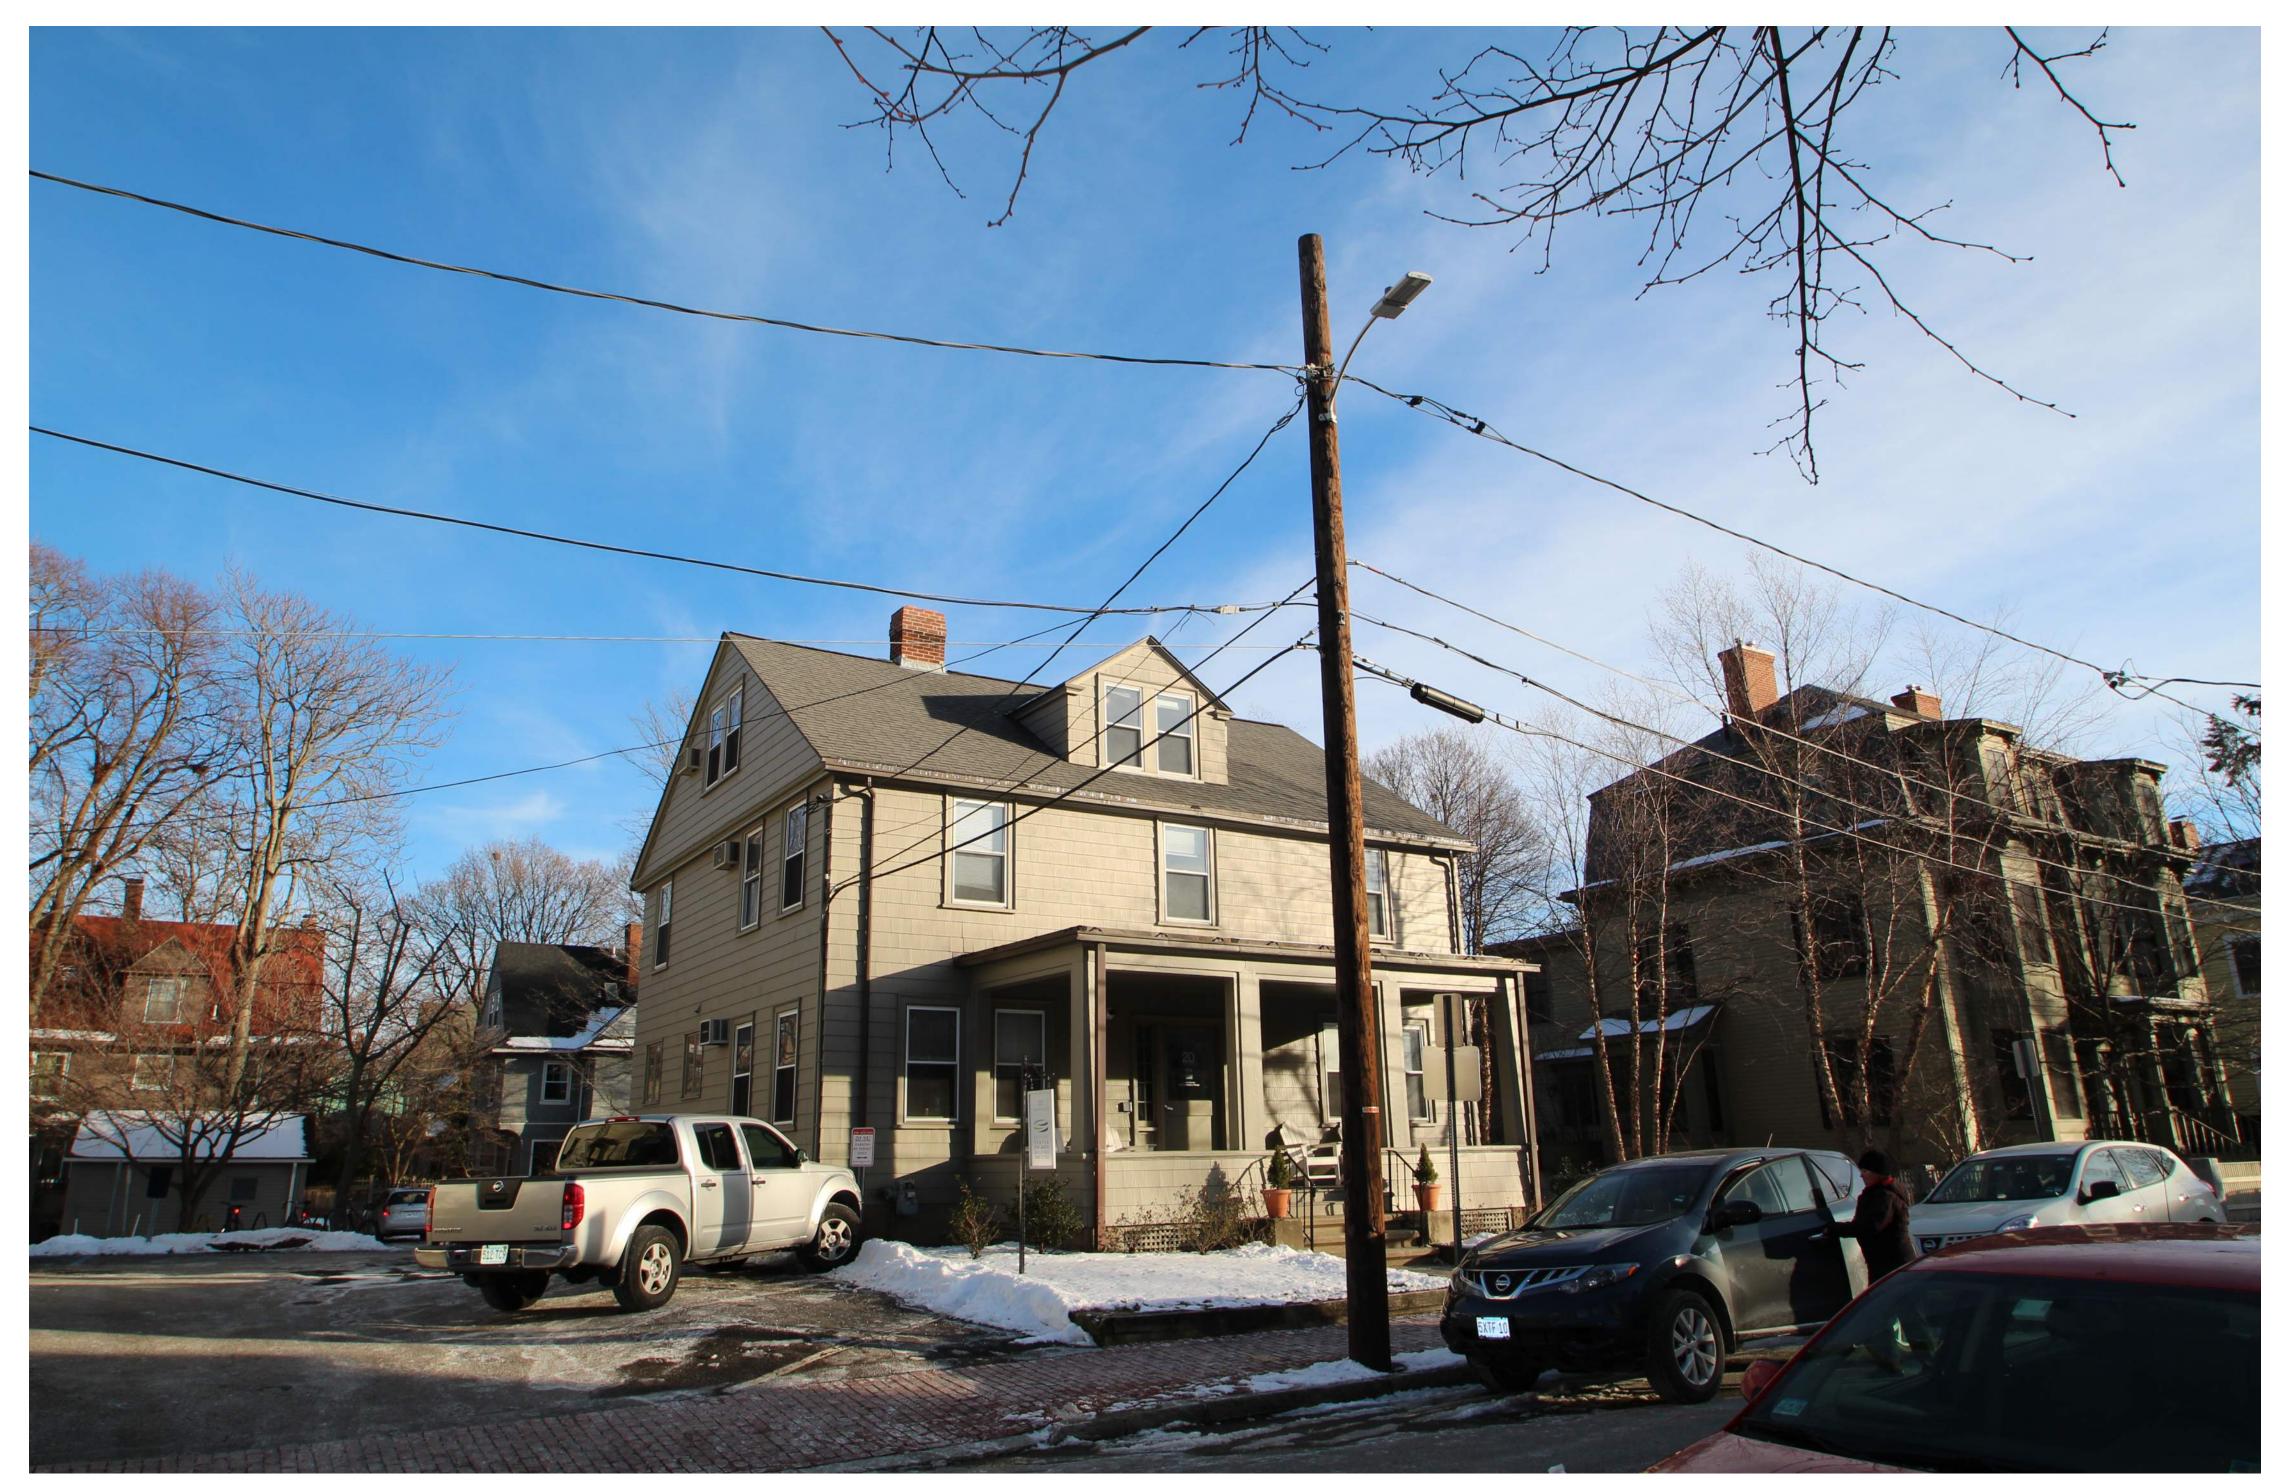

### Project Description

20 Sumner Road (1923) is a 4,600 square foot wood frame building, home to the Harvard Center for Green Buildings and Cities (CGBC), a program affiliated with the Harvard Graduate School of Design (GSD). The building has been in institutional use since the early 1970s and owned by Harvard since 2010. This building shares a lot with three (3) other buildings: to the north, two (2) Harvard GSD buildings; to the south, a University parking lot and a privately-owned residential condominium on a ground lease.

20 Sumner Road was originally constructed in 1923 as a single-family residence. Although the building has been in institutional use for more than four decades, it has seen limited physical modification from its original residential use. As a building in institutional use it must comply with many building and code requirements (including those related to accessibility) that would not normally affect structures in private residential use. The layout, configuration and structural characteristics of what was originally a residential building create limitations on accommodating the upgrades and other modifications required for contemporary institutional uses.