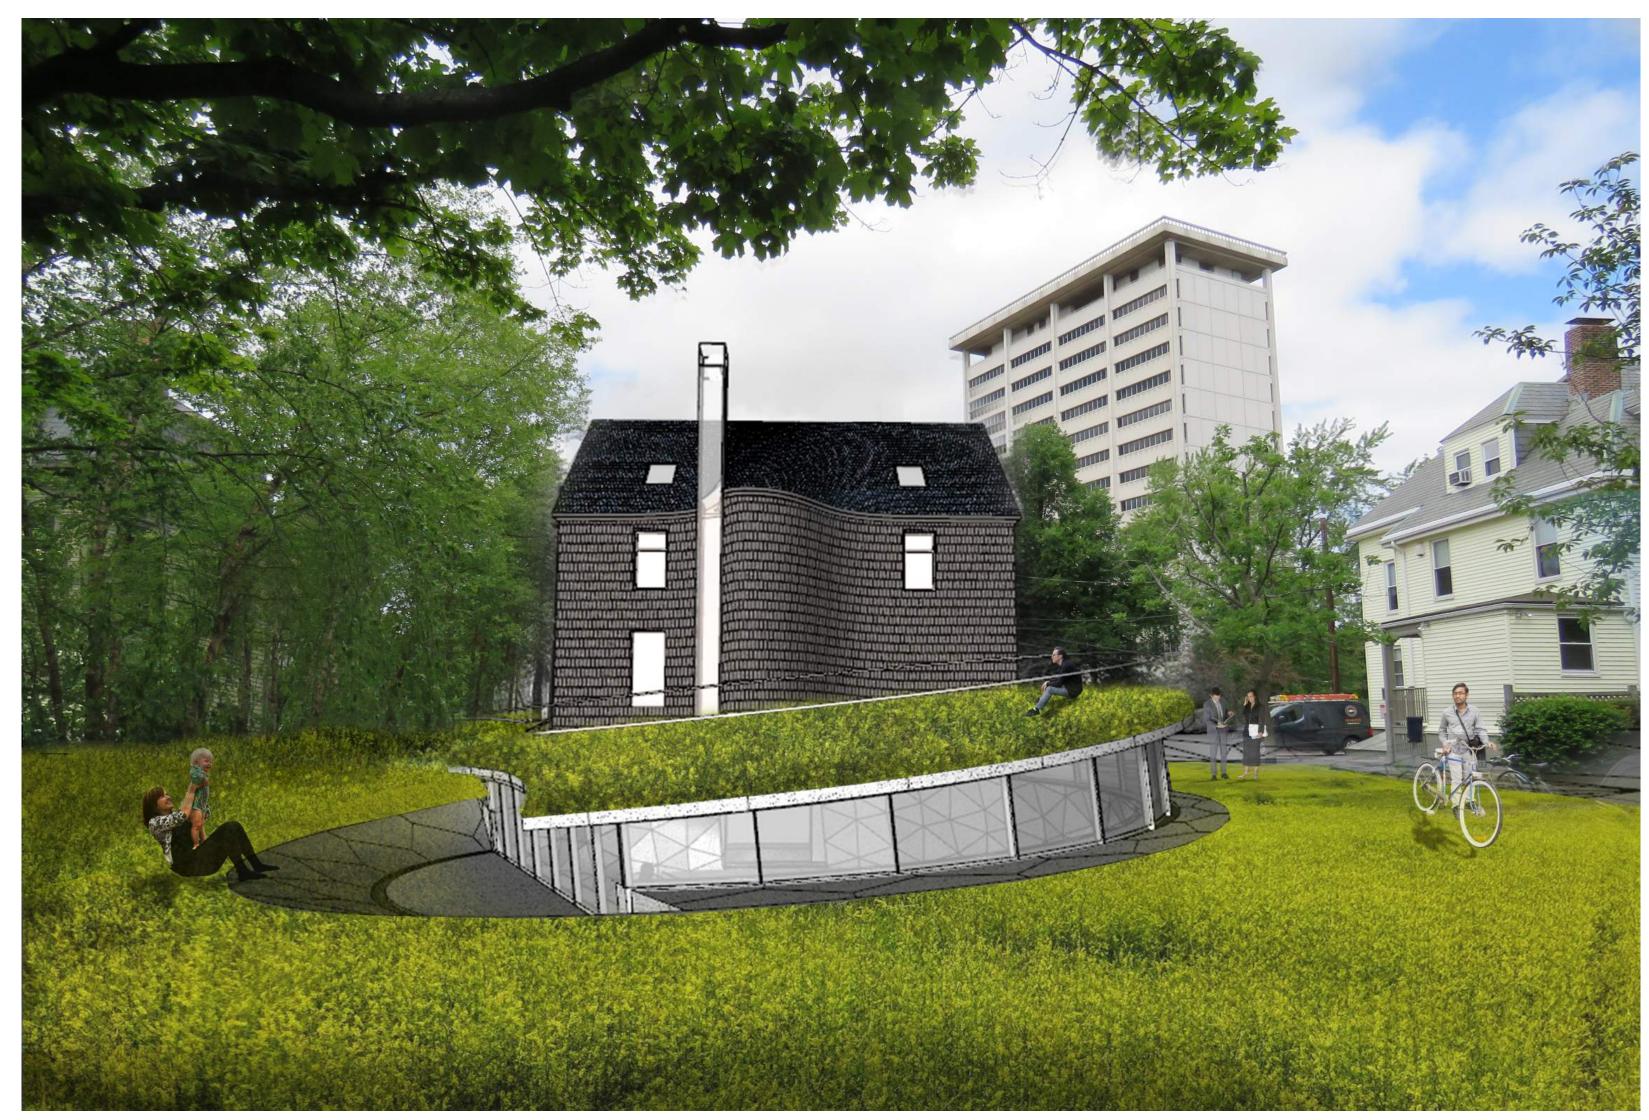

The CGBC is a research center focused on creating and improving sustainable, high performance buildings and cities. The proposed project at 20 Sumner Road offers a unique opportunity to study and pilot innovative ideas for retrofitting a residential wood-frame structure, a predominant building form in the U.S., in an environmentally sustainable manner while supporting the research team driving this innovation. The project calls for innovative sustainability approaches including geothermal heating, 100% natural ventilation, 100% daylight autonomy. The building will feature an improved envelope, a solar chimney for ventilation, a green roof, the transformation of an existing surface parking lot to greenspace with a rain garden. The proposed scope of work triggers the regulations of the Massachusetts Architectural Access Board including the installation of new accessible entrance, accessible toilet rooms, a new elevator lift and lobbies, and other modifications. (At present the building is not accessible.)

In addition to the comprehensive renovation, the project includes a small rear addition (1,468 sf) to support the CGBC research. The rear addition will be built partially below grade and equipped with a green roof to integrate visually with the surrounding landscape. The addition will contain office space for the researchers, in part to replace the work space lost from the incorporation of accessibility features into the building, as well as to study the sustainability strategies on new construction as well as existing buildings. This is of critical importance to the CGBC's mission, which studies the effects of both new and existing construction globally. The house renovation, along with a basement addition, would allow the house to perform as a laboratory for both construction types for researchers at the CGBC, while significantly minimizing the addition's impact as seen from the exterior.