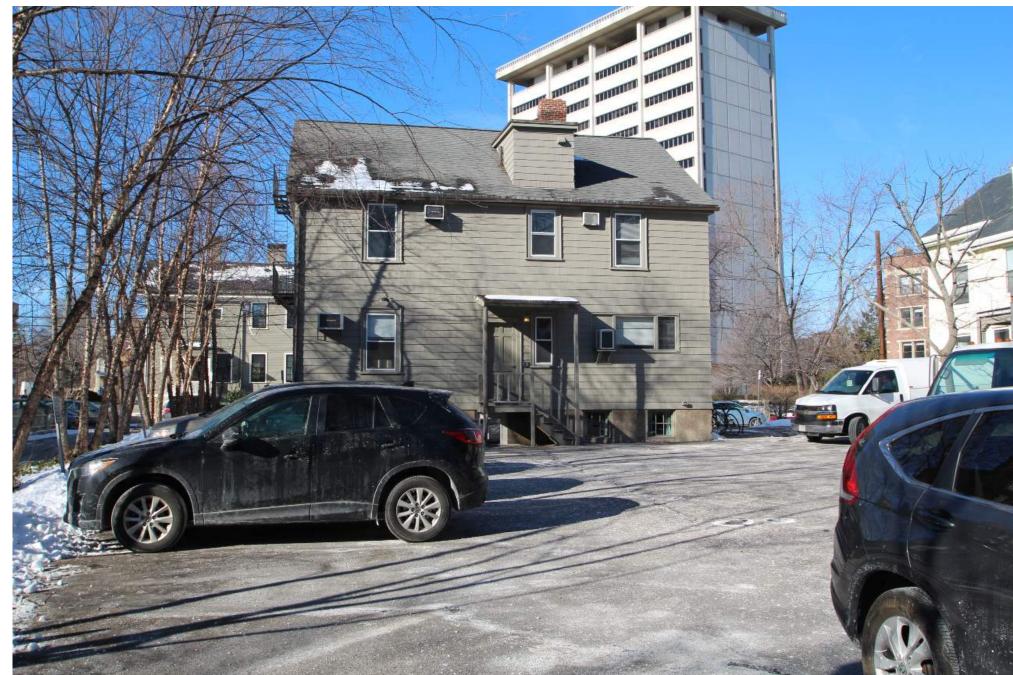

### Project Description

20 Sumner Road (1923) is a 4,600 square foot wood frame building, home to the Harvard Center for Green Buildings and Cities (CGBC), a program affiliated with the Harvard Graduate School of Design (GSD). The building has been in institutional use since the early 1970s and owned by Harvard since 2010. This building shares a lot with three (3) other buildings: to the north, two (2) Harvard GSD buildings; to the south, a University parking lot and a privately-owned residential condominium on a ground lease.

provisions which govern the maximum allowable floor area permitted on a lot. The structure is also considered legally nonconforming for use, setback, parking, and loading.

The proposed addition on the east side of the building will add 1,468 square feet of space that is attributable to gross floor area. This addition will increase the nonconformity of the maximum gross floor area on the lot, and the corresponding FAR. A literal enforcement of the zoning provisions would require that the building size remain unchanged and usable program space be reduced in order to incorporate the required code compliance and accessibility modifications. Fully meeting the specific dimensional and spatial requirements associated with the required modifications within the building would result in the loss of approximately 300 square feet, or about 7% of the building's floor area, which is already significantly constrained. Given the global importance of addressing sustainability challenges, the CGBC is in need of additional space to house researchers. Maintaining the structure in its current size would present a substantial hardship to the Harvard Graduate School of Design as it would significantly limit the Center for Green Buildings and Cities' ability to address its programmatic space needs within its existing buildings and to meet its accessibility obligations. Moreover, meeting those space needs in another location would substantially and adversely affect the academic goal of this project, which is to serve as a pilot project for sustainable renovations of residential wood-frame buildings, as well as to test out sustainable approaches for new construction, in order to support the CGBC's overall mission.