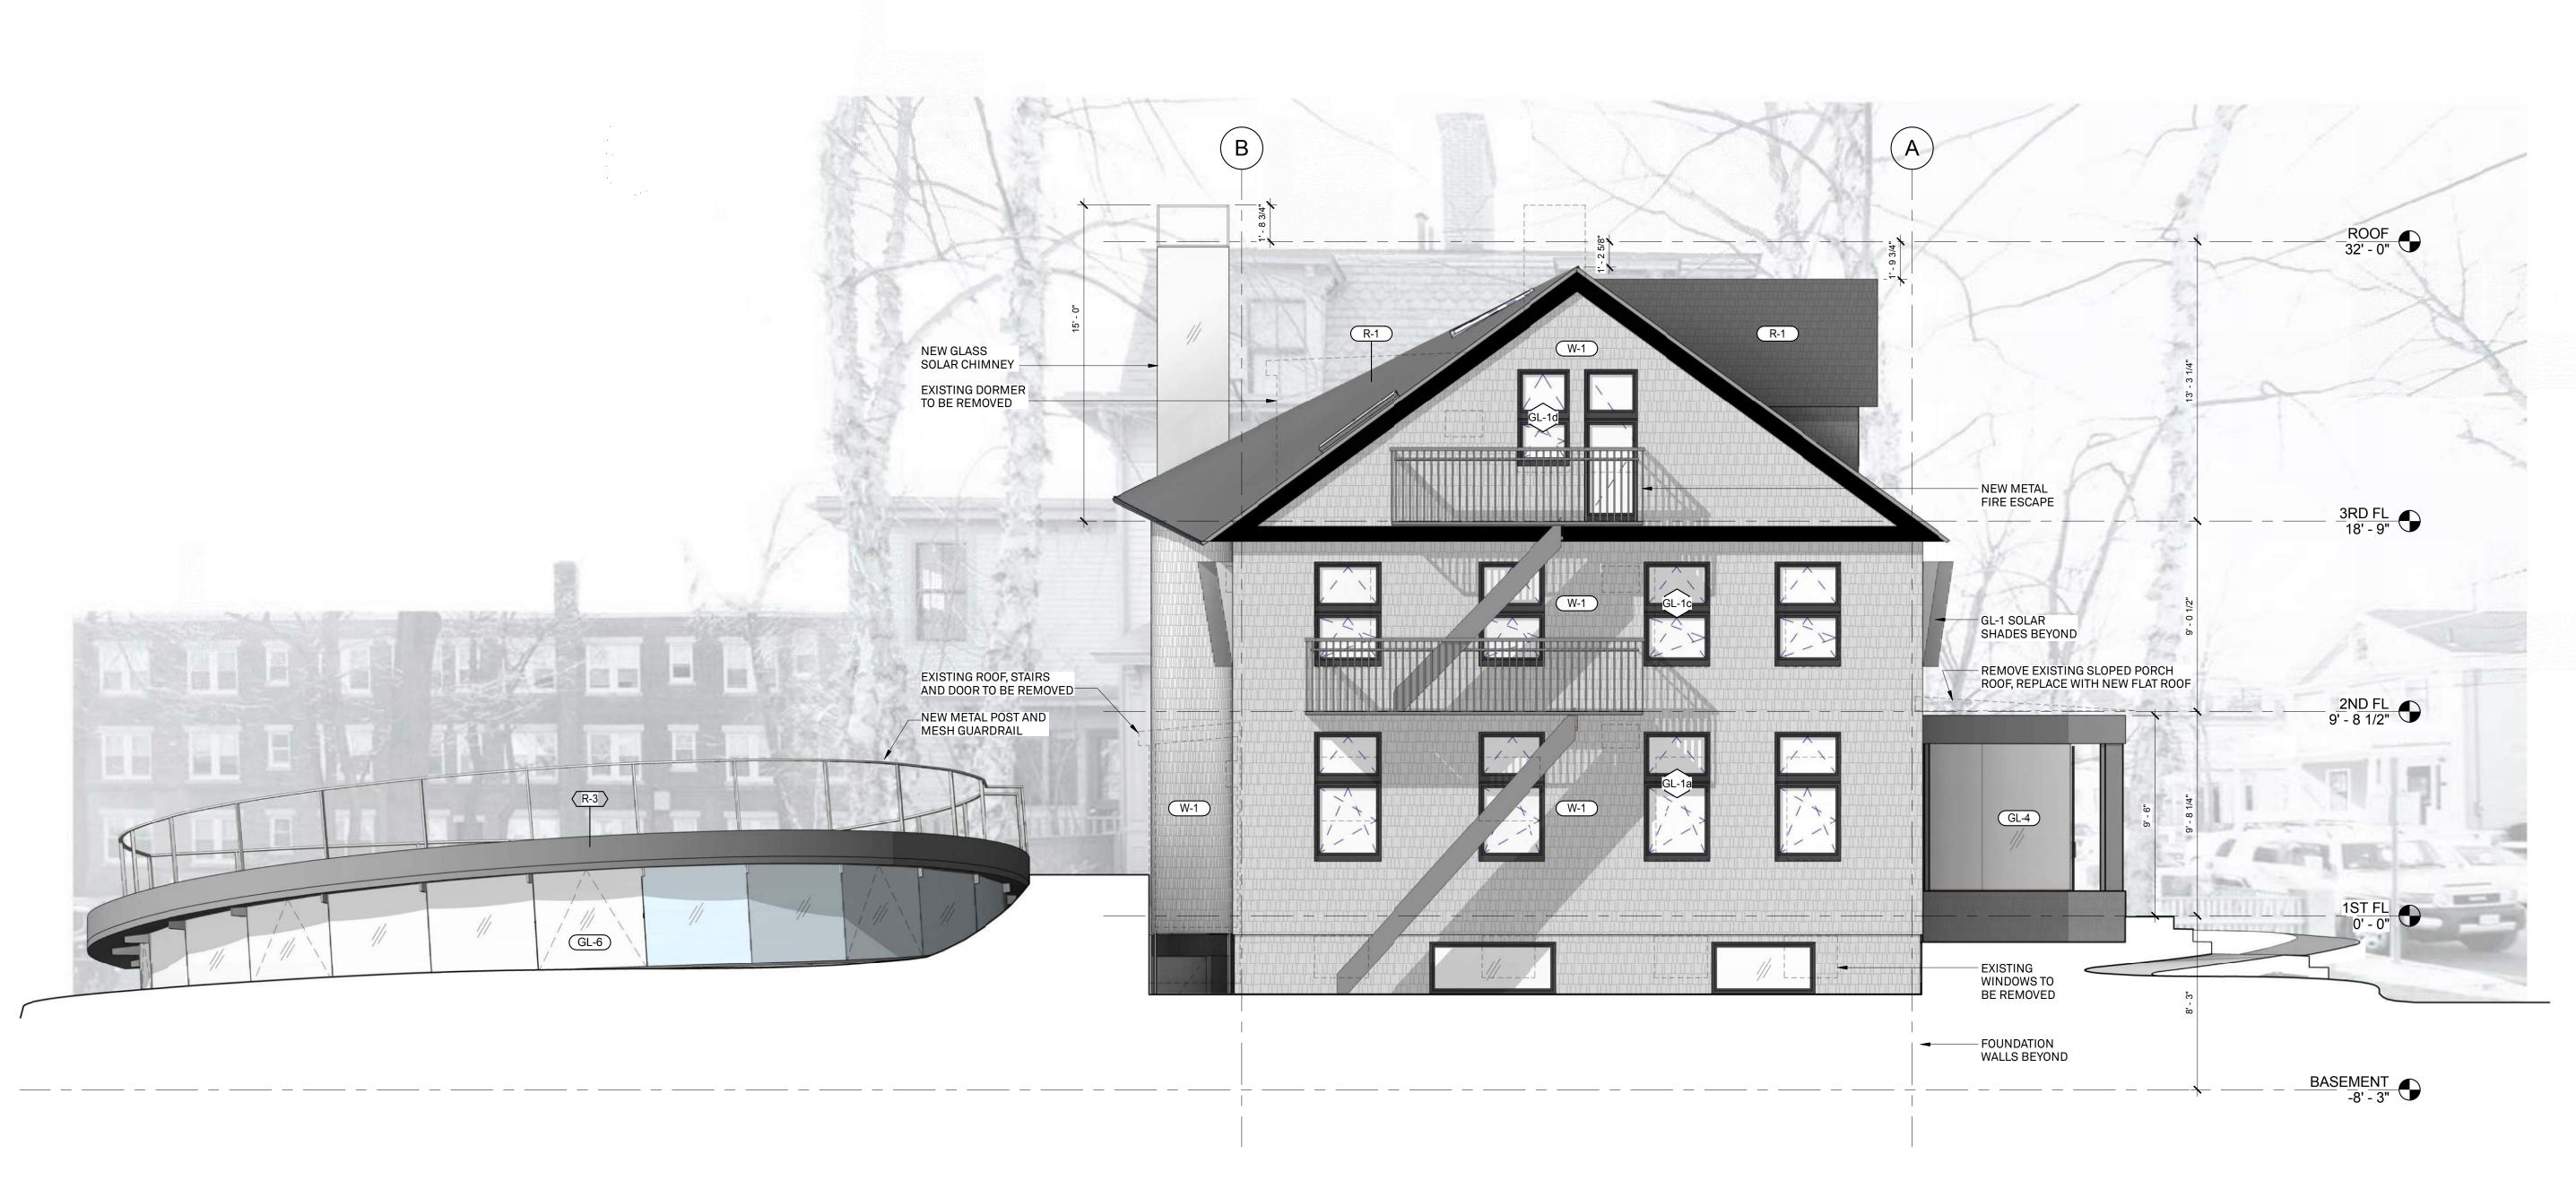

The CGBC is a research center focused on creating and improving sustainable, high performance buildings and cities. The proposed project at 20 Sumner Road offers a unique opportunity to study and pilot innovative ideas for retrofitting a residential wood-frame structure, a predominant building form in the U.S., in an environmentally sustainable manner while supporting the research team driving this innovation. The project calls for innovative sustainability approaches including geothermal heating, 100% natural ventilation, 100% daylight autonomy. The building will feature an improved envelope, a solar chimney for ventilation, a green roof, the transformation of an existing surface parking lot to greenspace with a rain garden. The proposed scope of work triggers the regulations of the Massachusetts Architectural Access Board including the installation of new accessible entrance, accessible toilet rooms, a new elevator lift and lobbies, and other modifications. (At present the building is not accessible.)

In addition to the comprehensive renovation, the project includes a small rear addition (1,468 sf) to support the CGBC research. The rear addition will be built partially below grade and equipped with a green roof to integrate visually with the surrounding landscape. The addition will contain office space for the researchers, in part to replace the work space lost from the incorporation of accessibility features into the building, as well as to study the sustainability strategies on new construction as well as existing buildings. This is of critical importance to the CGBC's mission, which studies the effects of both new and existing construction globally. The house renovation, along with a basement addition, would allow the house to perform as a laboratory for both construction types for researchers at the CGBC, while significantly minimizing the addition's impact as seen from the exterior.

20 Sumner Road was originally constructed in 1923 as a single-family residence. Although the building has been in institutional use for more than four decades, it has seen limited physical modification from its original residential use. As a building in institutional use it must comply with many building and code requirements (including those related to accessibility) that would not normally affect structures in private residential use. The layout, configuration and structural characteristics of what was originally a residential building create limitations on accommodating the upgrades and other modifications required for contemporary institutional uses.