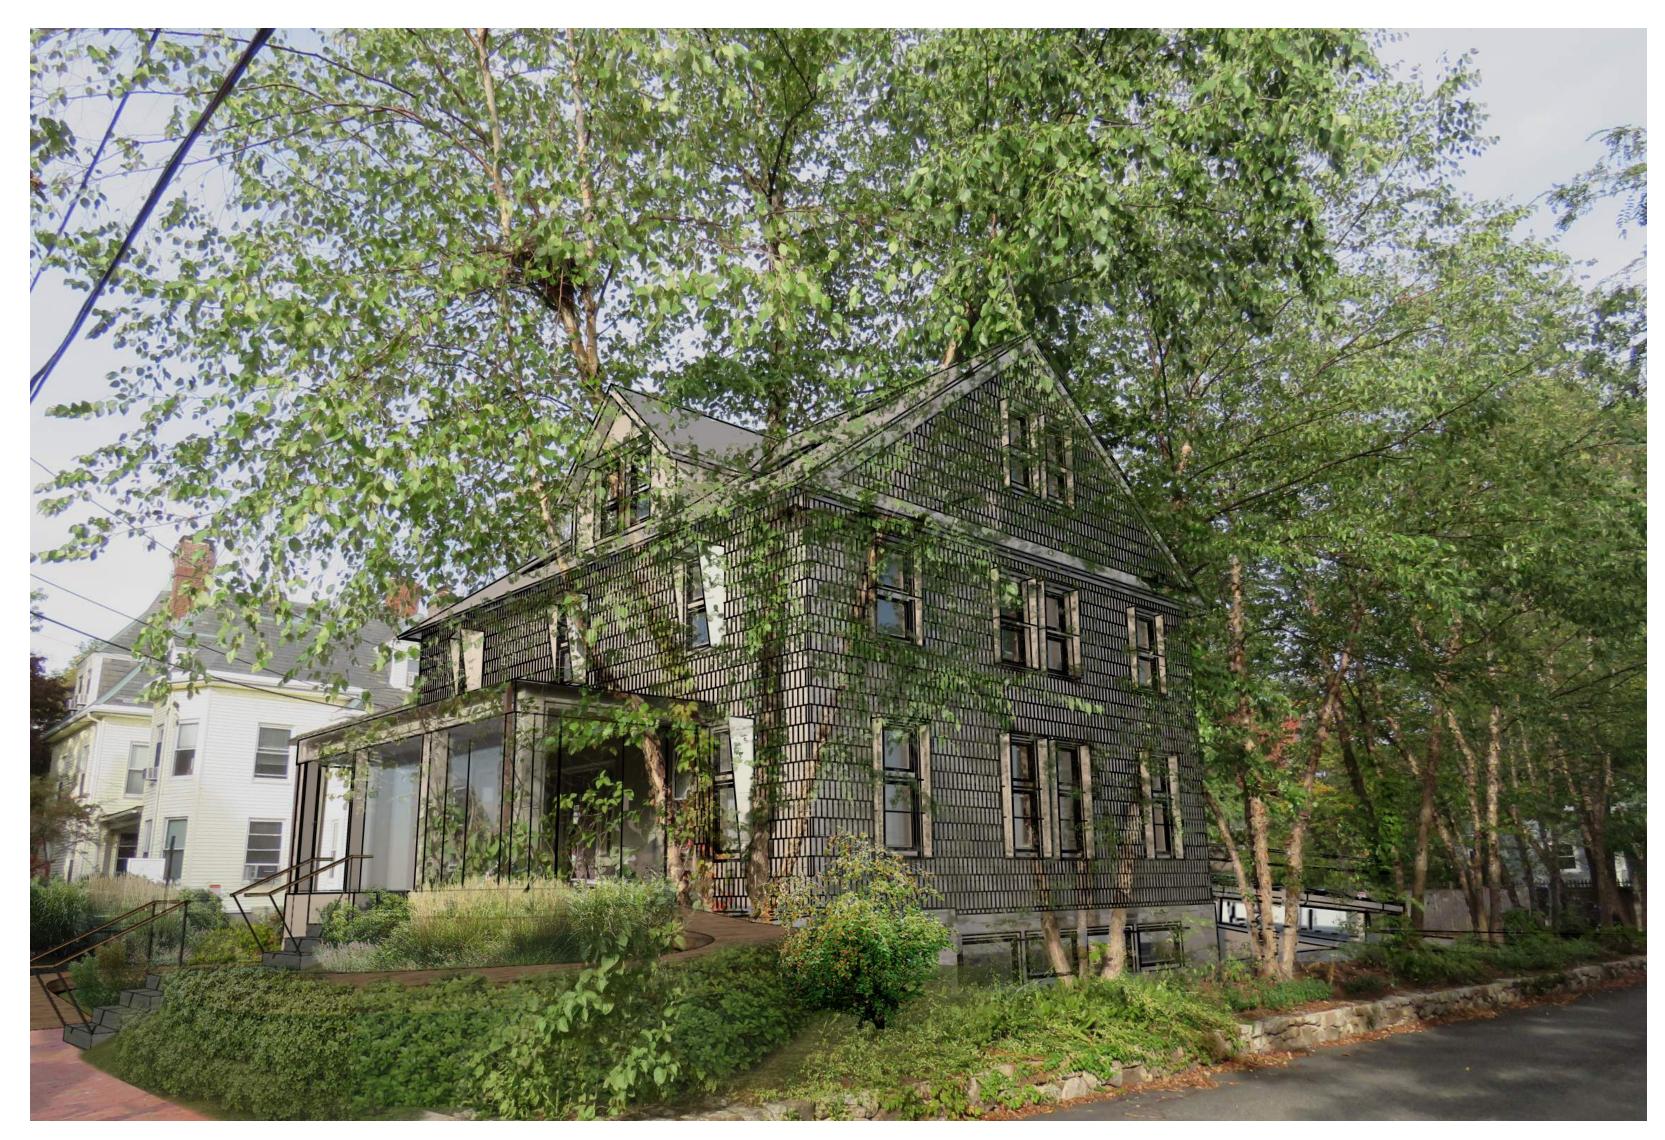

The CGBC is a research center focused on creating and improving sustainable, high performance buildings and cities. The proposed project at 20 Sumner Road offers a unique opportunity to study and pilot innovative ideas for retrofitting a residential wood-frame structure, a predominant building form in the U.S., in an environmentally sustainable manner while supporting the research team driving this innovation. The project calls for innovative sustainability approaches including geothermal heating, 100% natural ventilation, 100% daylight autonomy. The building will feature an improved envelope, a solar chimney for ventilation, a green roof, the transformation of an existing surface parking lot to greenspace with a rain garden. The proposed scope of work triggers the regulations of the Massachusetts Architectural Access Board including the installation of new accessible entrance, accessible toilet rooms, a new elevator lift and lobbies, and other modifications. (At present the building is not accessible.)

In addition to the comprehensive renovation, the project includes a small rear addition (1,468 sf) to support the CGBC research. The rear addition will be built partially below grade and equipped with a green roof to integrate visually with the surrounding landscape. The addition will contain office space for the researchers, in part to replace the work space lost from the incorporation of accessibility features into the building, as well as to study the sustainability strategies on new construction as well as existing buildings. This is of critical importance to the CGBC's mission, which studies the effects of both new and existing construction globally. The house renovation, along with a basement addition, would allow the house to perform as a laboratory for both construction types for researchers at the CGBC, while significantly minimizing the addition's impact as seen from the exterior.