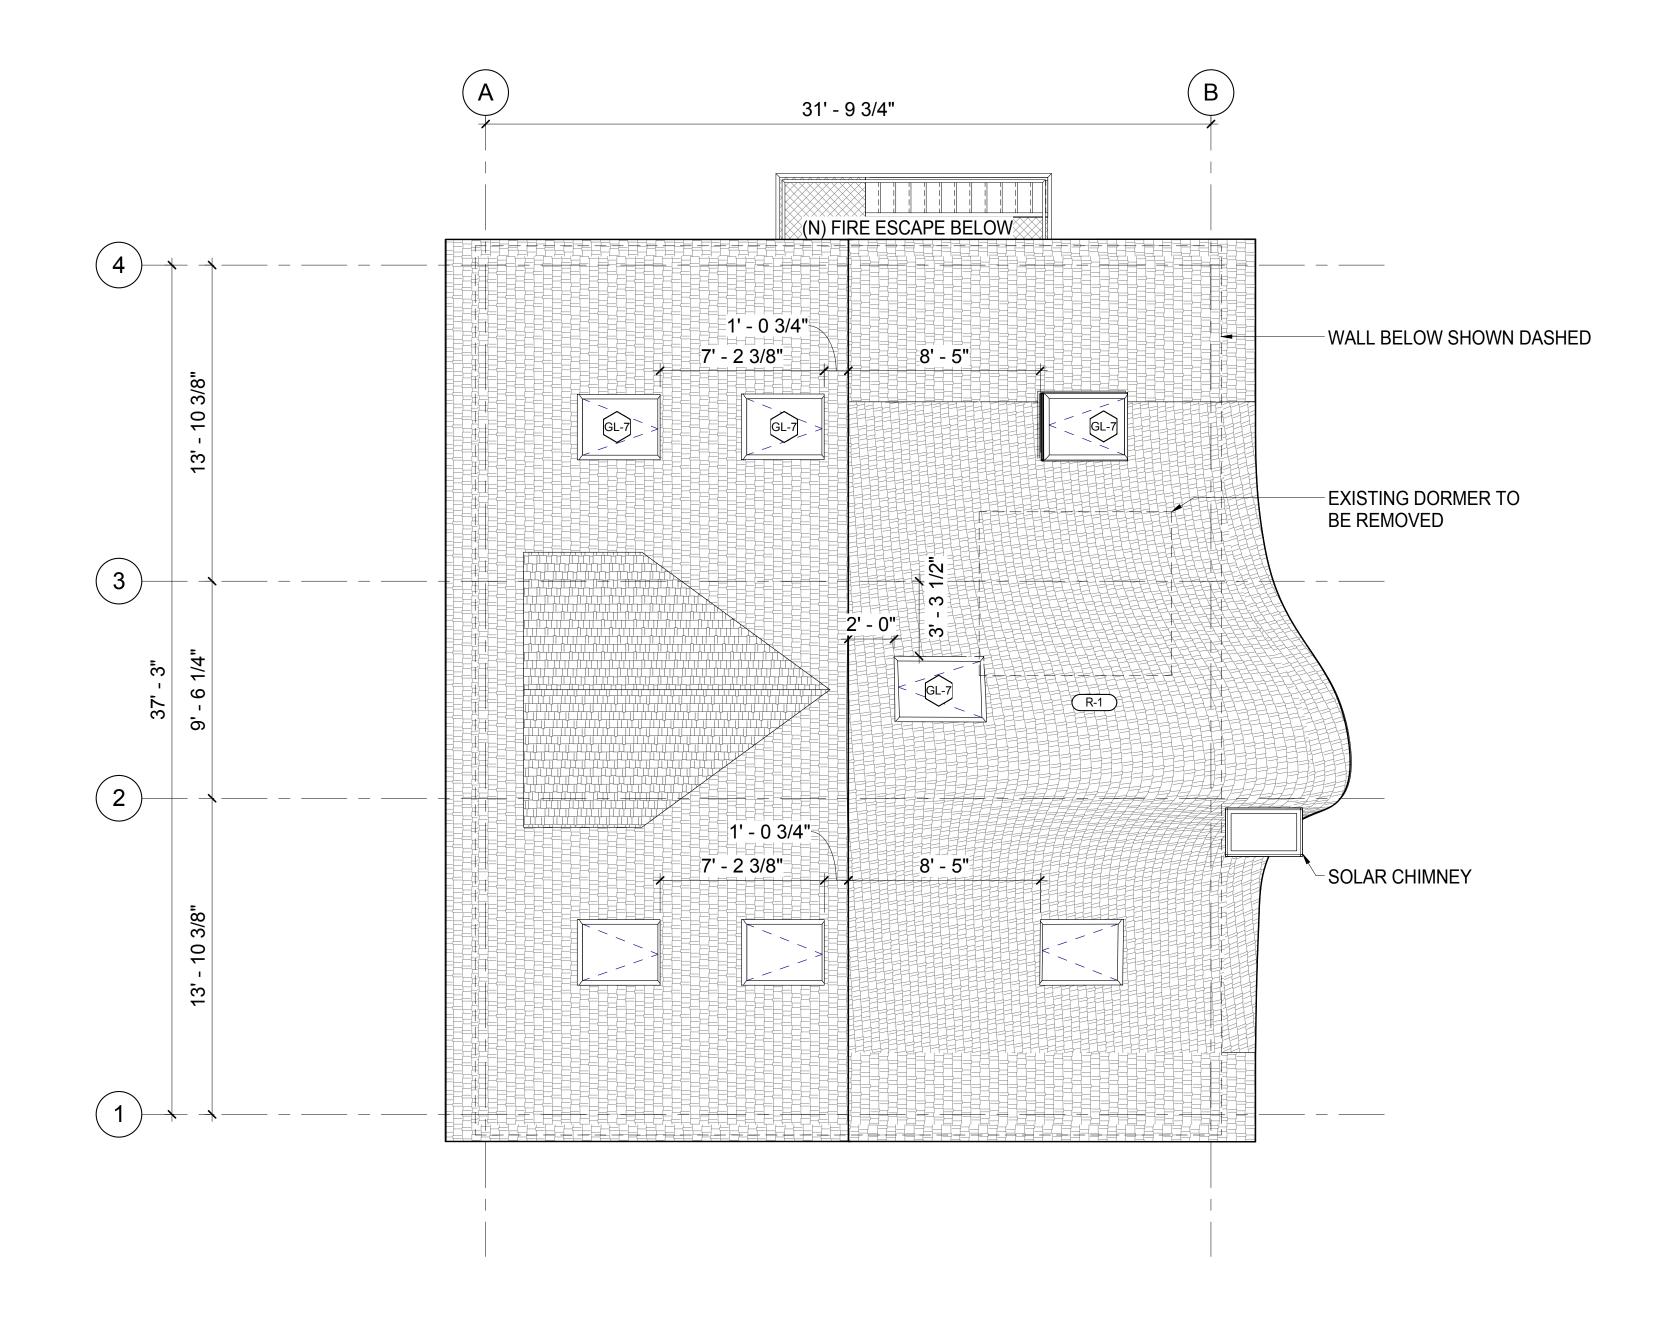

The CGBC is a research center focused on creating and improving sustainable, high performance buildings and cities. The proposed project at 20 Sumner Road offers a unique opportunity to study and pilot innovative ideas for retrofitting a residential wood-frame structure, a predominant building form in the U.S., in an environmentally sustainable manner while supporting the research team driving this innovation. The project calls for innovative sustainability approaches including geothermal heating, 100% natural ventilation, 100% daylight autonomy. The building will feature an improved envelope, a solar chimney for ventilation, a green roof, the transformation of an existing surface parking lot to greenspace with a rain garden. The proposed scope of work triggers the regulations of the Massachusetts Architectural Access Board including the installation of new accessible entrance, accessible toilet rooms, a new elevator lift and lobbies, and other modifications. (At present the building is not accessible.)

In addition to the comprehensive renovation, the project includes a small rear addition (1,468 sf) to support the CGBC research. The rear addition will be built partially below grade and equipped with a green roof to integrate visually with the surrounding landscape. The addition will contain office space for the researchers, in part to replace the work space lost from the incorporation of accessibility features into the building, as well as to study the sustainability strategies on new construction as well as existing buildings. This is of critical importance to the CGBC's mission, which studies the effects of both new and existing construction globally. The house renovation, along with a basement addition, would allow the house to perform as a laboratory for both construction types for researchers at the CGBC, while significantly minimizing the addition's impact as seen from the exterior.

provisions which govern the maximum allowable floor area permitted on a lot. The structure is also considered legally nonconforming for use, setback, parking, and loading.

The proposed addition on the east side of the building will add 1,468 square feet of space that is attributable to gross floor area. This addition will increase the nonconformity of the maximum gross floor area on the lot, and the corresponding FAR. A literal enforcement of the zoning provisions would require that the building size remain unchanged and usable program space be reduced in order to incorporate the required code compliance and accessibility modifications. Fully meeting the specific dimensional and spatial requirements associated with the required modifications within the building would result in the loss of approximately 300 square feet, or about 7% of the building's floor area, which is already significantly constrained. Given the global importance of addressing sustainability challenges, the CGBC is in need of additional space to house researchers. Maintaining the structure in its current size would present a substantial hardship to the Harvard Graduate School of Design as it would significantly limit the Center for Green Buildings and Cities' ability to address its programmatic space needs within its existing buildings and to meet its accessibility obligations. Moreover, meeting those space needs in another location would substantially and adversely affect the academic goal of this project, which is to serve as a pilot project for sustainable renovations of residential wood-frame buildings, as well as to test out sustainable approaches for new construction, in order to support the CGBC's overall mission.