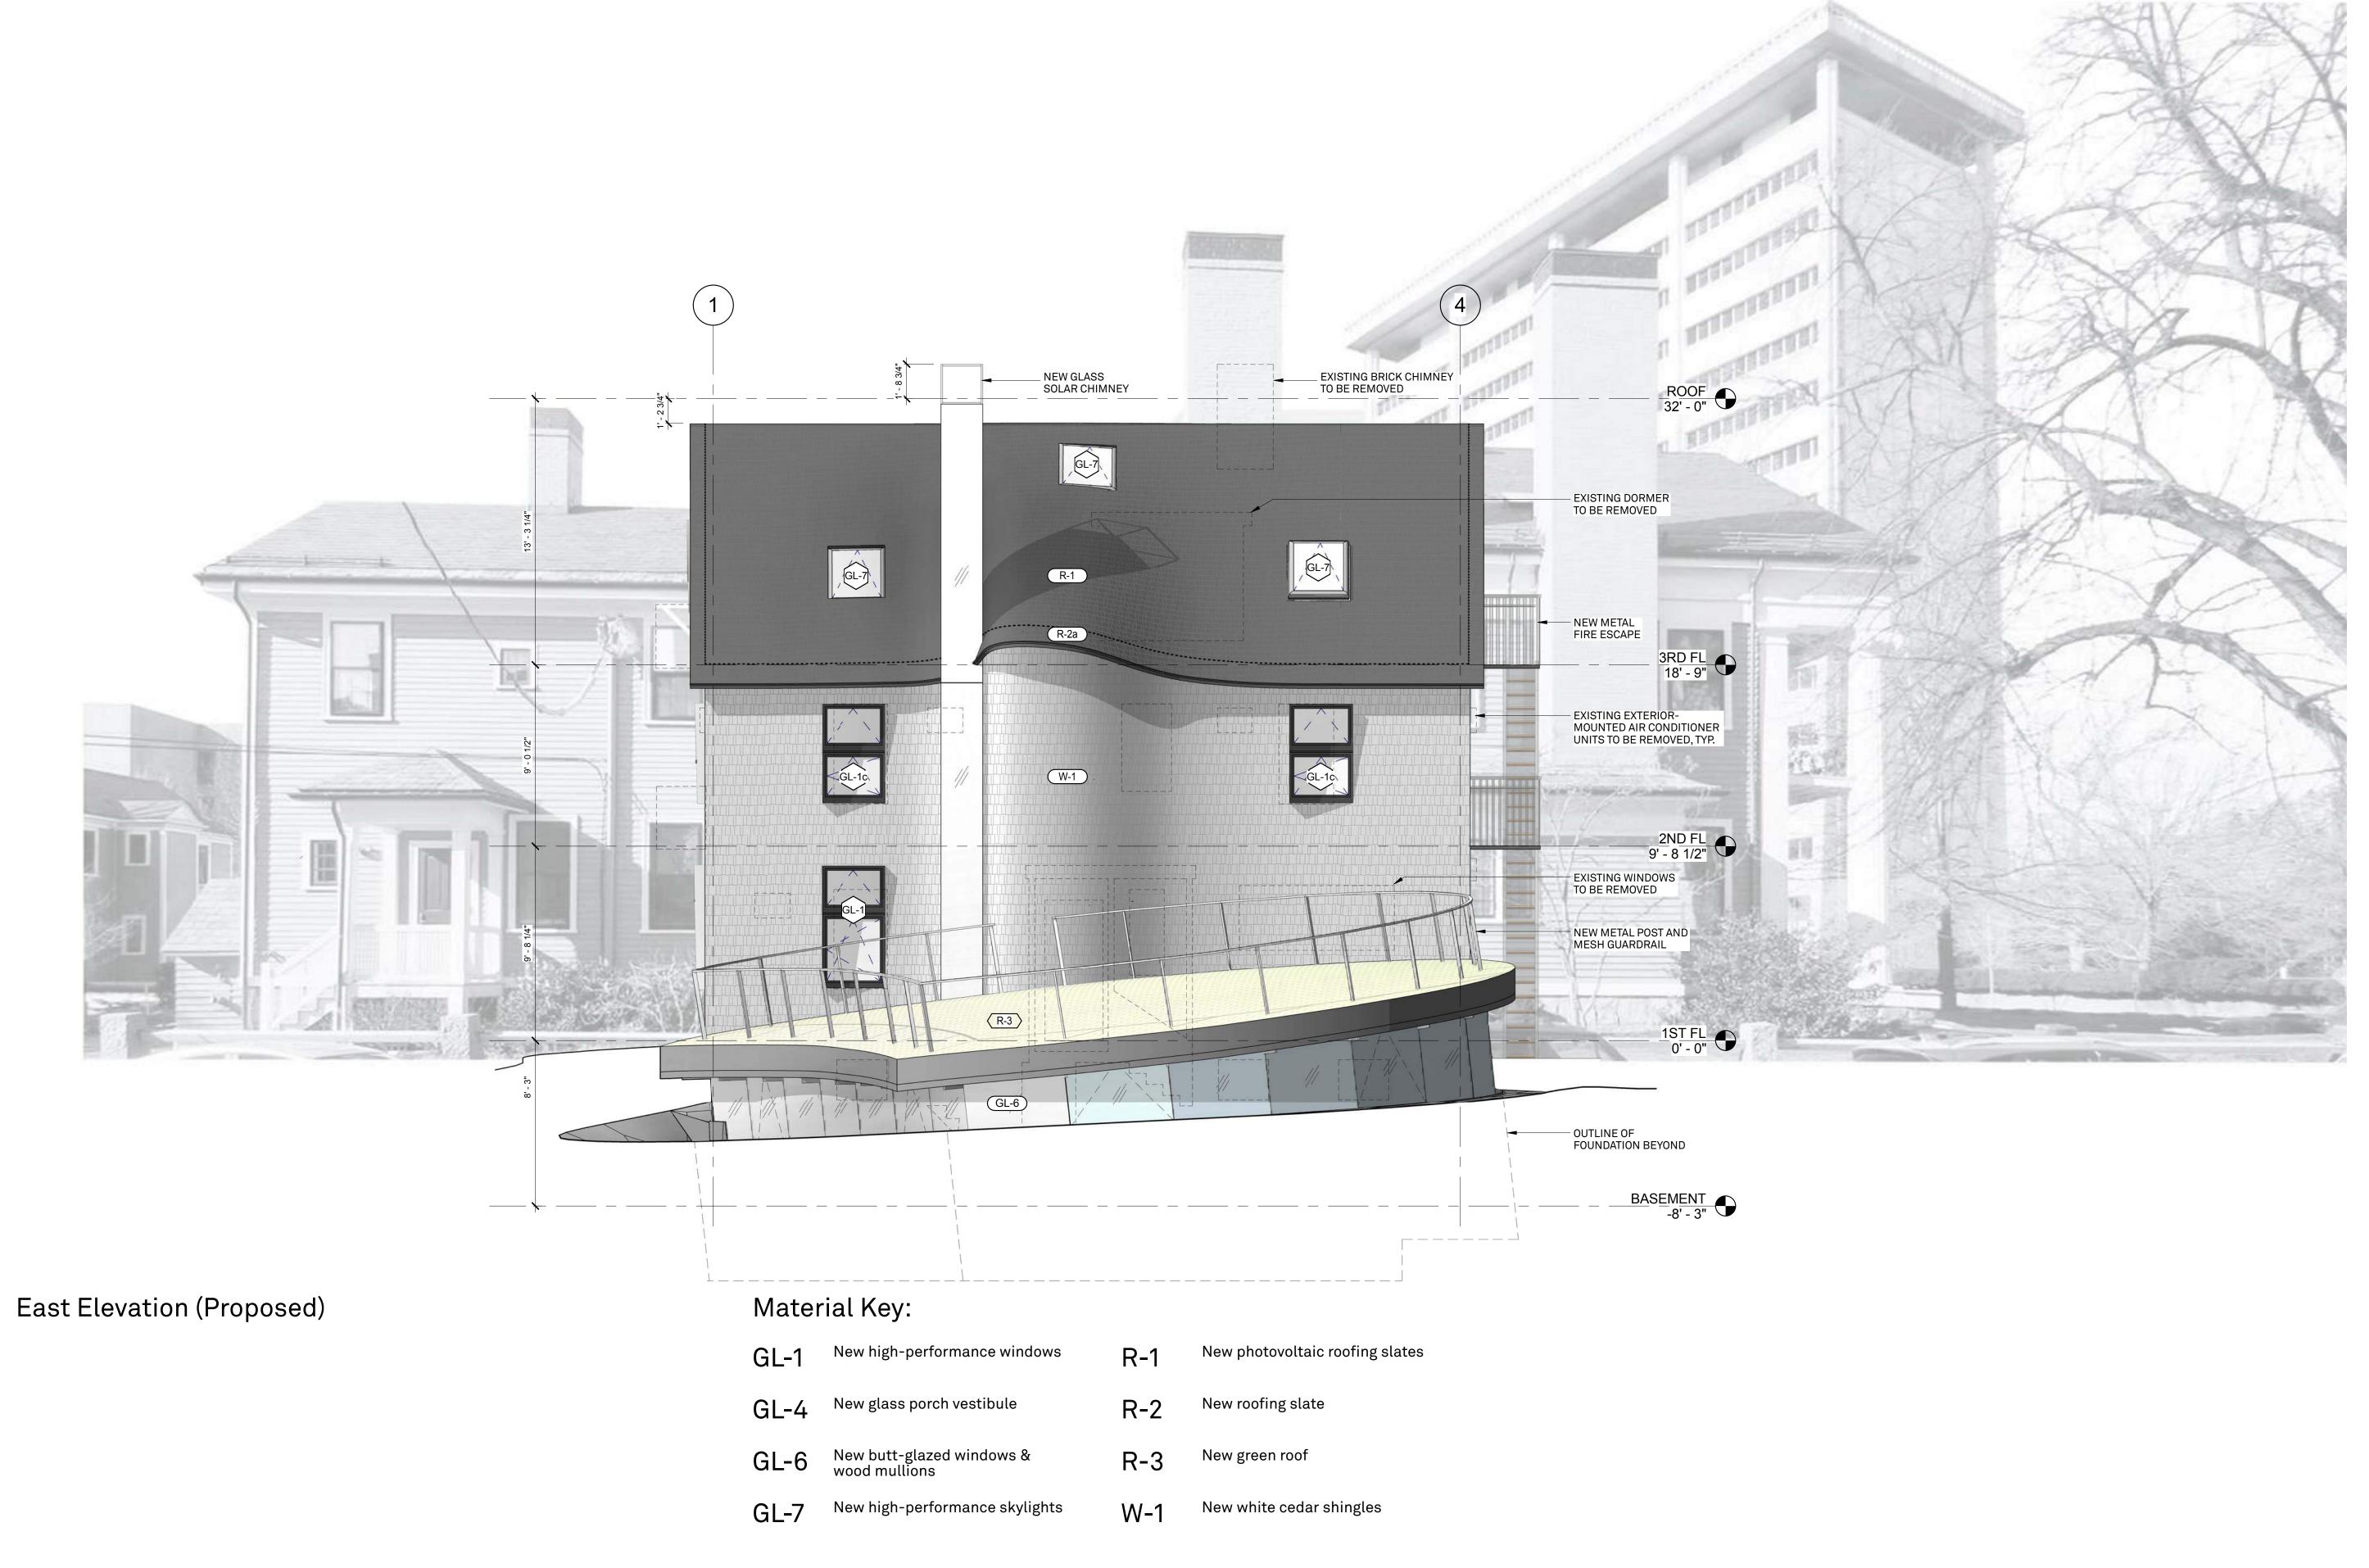

The CGBC is a research center focused on creating and improving sustainable, high performance buildings and cities. The proposed project at 20 Sumner Road offers a unique opportunity to study and pilot innovative ideas for retrofitting a residential wood-frame structure, a predominant building form in the U.S., in an environmentally sustainable manner while supporting the research team driving this innovation. The project calls for innovative sustainability approaches including geothermal heating, 100% natural ventilation, 100% daylight autonomy. The building will feature an improved envelope, a solar chimney for ventilation, a green roof, the transformation of an existing surface parking lot to greenspace with a rain garden. The proposed scope of work triggers the regulations of the Massachusetts Architectural Access Board including the installation of new accessible entrance, accessible toilet rooms, a new elevator lift and lobbies, and other modifications. (At present the building is not accessible.)

In addition to the comprehensive renovation, the project includes a small rear addition (1,468 sf) to support the CGBC research. The rear addition will be built partially below grade and equipped with a green roof to integrate visually with the surrounding landscape. The addition will contain office space for the researchers, in part to replace the work space lost from the incorporation of accessibility features into the building, as well as to study the sustainability strategies on new construction as well as existing buildings. This is of critical importance to the CGBC's mission, which studies the effects of both new and existing construction globally. The house renovation, along with a basement addition, would allow the house to perform as a laboratory for both construction types for researchers at the CGBC, while significantly minimizing the addition's impact as seen from the exterior.

20 Sumner Road was originally constructed in 1923 as a single-family residence. Although the building has been in institutional use for more than four decades, it has seen limited physical modification from its original residential use. As a building in institutional use it must comply with many building and code requirements (including those related to accessibility) that would not normally affect structures in private residential use. The layout, configuration and structural characteristics of what was originally a residential building create limitations on accommodating the upgrades and other modifications required for contemporary institutional uses.