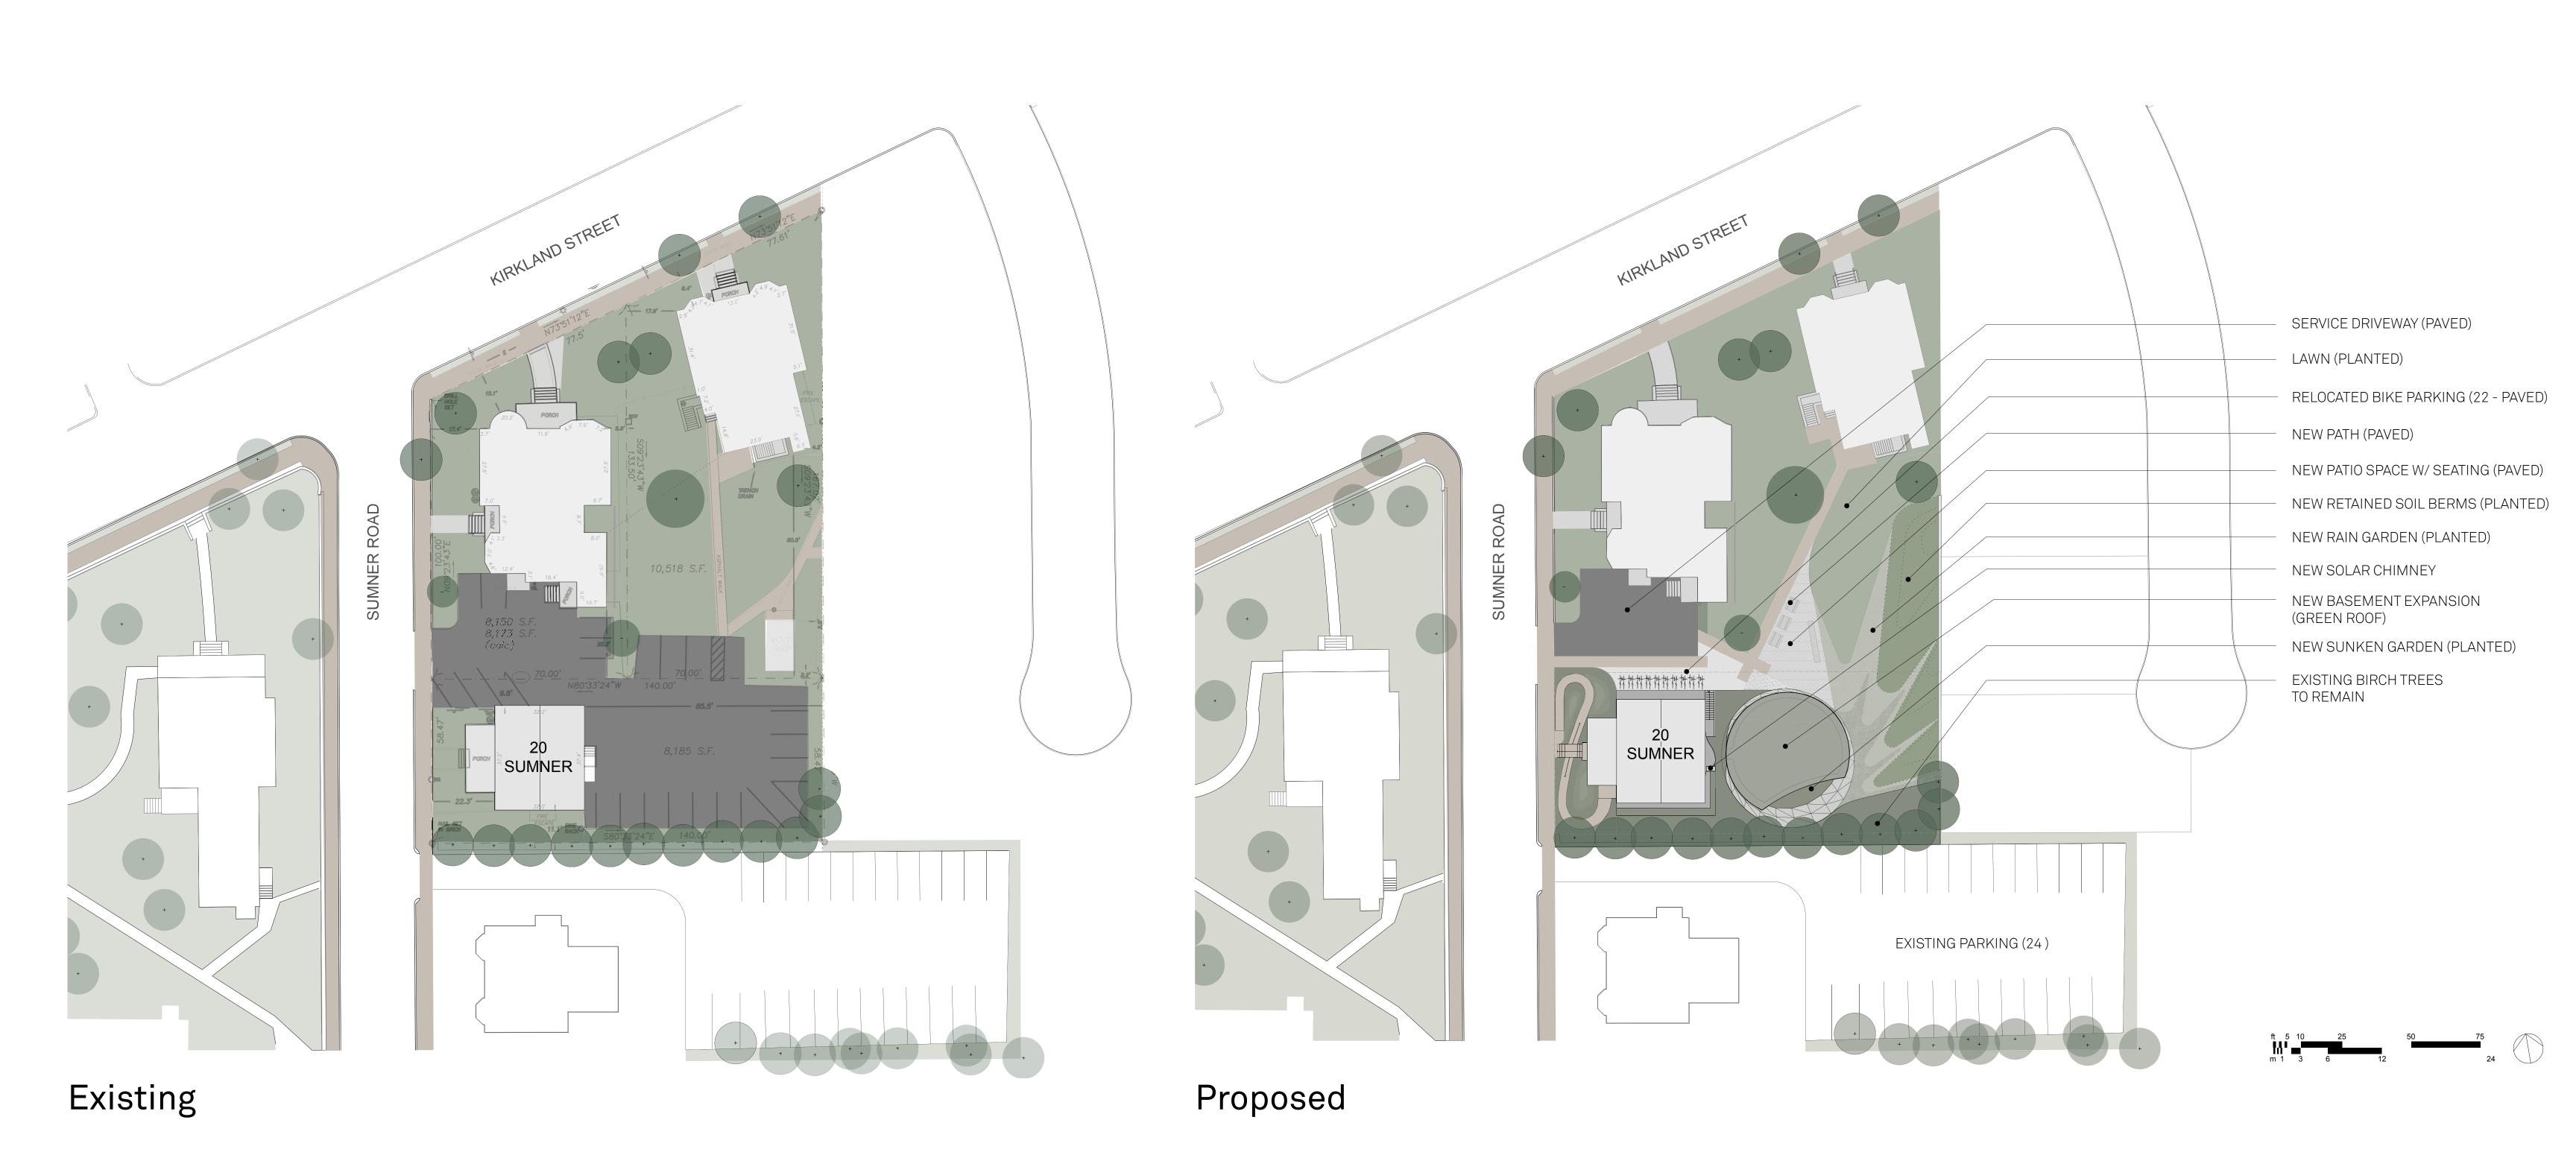

The CGBC is a research center focused on creating and improving sustainable, high performance buildings and cities. The proposed project at 20 Sumner Road offers a unique opportunity to study and pilot innovative ideas for retrofitting a residential wood-frame structure, a predominant building form in the U.S., in an environmentally sustainable manner while supporting the research team driving this innovation. The project calls for innovative sustainability approaches including geothermal heating, 100% natural ventilation, 100% daylight autonomy. The building will feature an improved envelope, a solar chimney for ventilation, a green roof, the transformation of an existing surface parking lot to greenspace with a rain garden. The proposed scope of work triggers the regulations of the Massachusetts Architectural Access Board including the installation of new accessible entrance, accessible toilet rooms, a new elevator lift and lobbies, and other modifications. (At present the building is not accessible.)

In addition to the comprehensive renovation, the project includes a small rear addition (1,468 sf) to support the CGBC research. The rear addition will be built partially below grade and equipped with a green roof to integrate visually with the surrounding landscape. The addition will contain office space for the researchers, in part to replace the work space lost from the incorporation of accessibility features into the building, as well as to study the sustainability strategies on new construction as well as existing buildings. This is of critical importance to the CGBC's mission, which studies the effects of both new and existing construction globally. The house renovation, along with a basement addition, would allow the house to perform as a laboratory for both construction types for researchers at the CGBC, while significantly minimizing the addition's impact as seen from the exterior.

In addition, the project replaces a large asphalt surface parking lot with nearly 4,000 square feet of new greenspace. The project will dramatically improve the accessibility of the building for persons with disabilities including the introduction of an accessible entrance, elevator, and toilet rooms. Through this project, Harvard is investing in a 90+ year old building, and therefore preserving the character of Mid Cambridge.