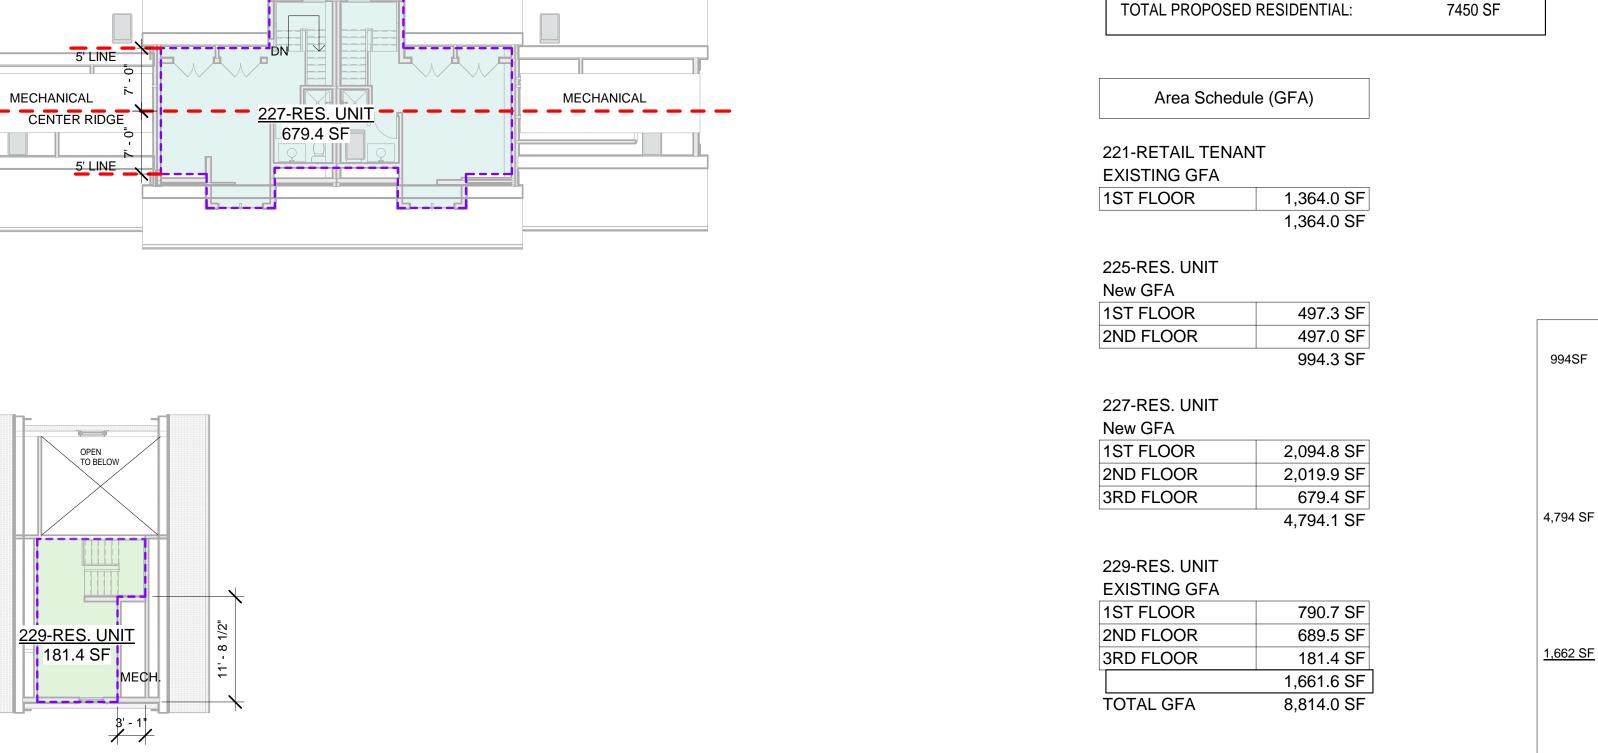

#### DIMENSIONAL INFORMATION

| APPLICANT: 22                                 | 7 Conc     | ord Nominee 7                  | rust pr                           | RESENT USE/OCCUPANO                  | .g. n/a∍                                   |
|-----------------------------------------------|------------|--------------------------------|-----------------------------------|--------------------------------------|--------------------------------------------|
| LOCATION: 22                                  | 7 Conc     | ord ave Cambr                  | idge, MA 02138                    | ZONE: BA-                            | 1 / C-1                                    |
| PHONE: 617-30                                 | 06-133     | <u>6</u> 1                     | REQUESTED USE/O                   | CCUPANCY: 4 unit resi                | dence                                      |
|                                               |            |                                | EXISTING<br>CONDITIONS            | REQUESTED CONDITIONS                 | ORDINANCE<br>REOUIREMENTS <sup>1</sup>     |
| TOTAL GROSS F                                 | LOOR A     | REA:                           | 8814                              | No change                            | 9246 (max.)                                |
| LOT AREA:                                     |            |                                | 12062                             | No change                            | 5000 (min.)                                |
| RATIO OF GROS                                 | S FLOC     | R AREA                         | .731                              | No change                            | .75 (max.)                                 |
| LOT AREA FOR                                  | EACH D     | WELLING UNIT:                  | 2010                              | No change                            | 1500 (min.)                                |
| SIZE OF LOT:                                  |            | WIDTH                          | 96.75'                            | No change                            | 50' (min.)                                 |
|                                               |            | DEPTH                          | 125.1'                            | No change                            | n/a                                        |
| Setbacks in F                                 | ront       | FRONT                          | 72.0'                             | No change                            | 10' (min.)                                 |
| <u>Feet</u> :                                 | Rear       | FRONT                          | 26.45'                            | No change                            | 26.2' (min.)                               |
|                                               |            | LEFT SIDE                      | 7.9'                              | No change                            | 7.6' (min.)                                |
|                                               |            | RIGHT SIDE                     | 7.8'                              | No change                            | 7.6' (min.)                                |
| SIZE OF BLDG.                                 | . <b>:</b> | HEIGHT                         | 34.1'                             | No change                            | 35' (max.)                                 |
|                                               |            | LENGTH                         | 88.2'                             | No change                            | n/a                                        |
|                                               |            | WIDTH                          | 25.5'                             | No change                            | n/a                                        |
| RATIO OF USAB<br>TO LOT AREA:                 |            | N SPACE                        | .398                              | No change                            | .30 (min.)                                 |
| NO. OF DWELLING UNITS:                        |            | 6 on site                      | No change                         | 8 (max.)                             |                                            |
| NO. OF PARKIN                                 |            | <del></del>                    | 6 on site                         | No change                            | 6 (min./max)                               |
| NO. OF LOADIN                                 | IG AREA    | <u>s</u> :                     | n/a                               | No change                            | n/a (min.)                                 |
| DISTANCE TO NO SAME LOT:                      |            |                                | 10.7'                             | No change                            | 10' (min.)                                 |
| Describe, wh<br>buildings on<br>brick, steel, | same       | pplicable, ot<br>lot, and type | her occupancie<br>e of constructi | s on same lot,<br>Lon proposed, e.g. | the size of adjacent; woodframe, concrete, |
|                                               | ave: f     | Renovated Re                   | _                                 |                                      |                                            |
| Note: "Existing                               | na Cor     | nditions" abov                 | e = As Permitte                   | ed.                                  |                                            |

<sup>1.</sup> SEE CAMBRIDGE ZONING ORDINANCE ARTICLE 5.000, SECTION 5.30 (DISTRICT OF DIMENSIONAL REGULATIONS).

<sup>2.</sup> TOTAL GROSS FLOOR AREA (INCLUDING BASEMENT 7'-0" IN HEIGHT AND ATTIC AREAS GREATER THAN 5') DIVIDED BY LOT AREA.