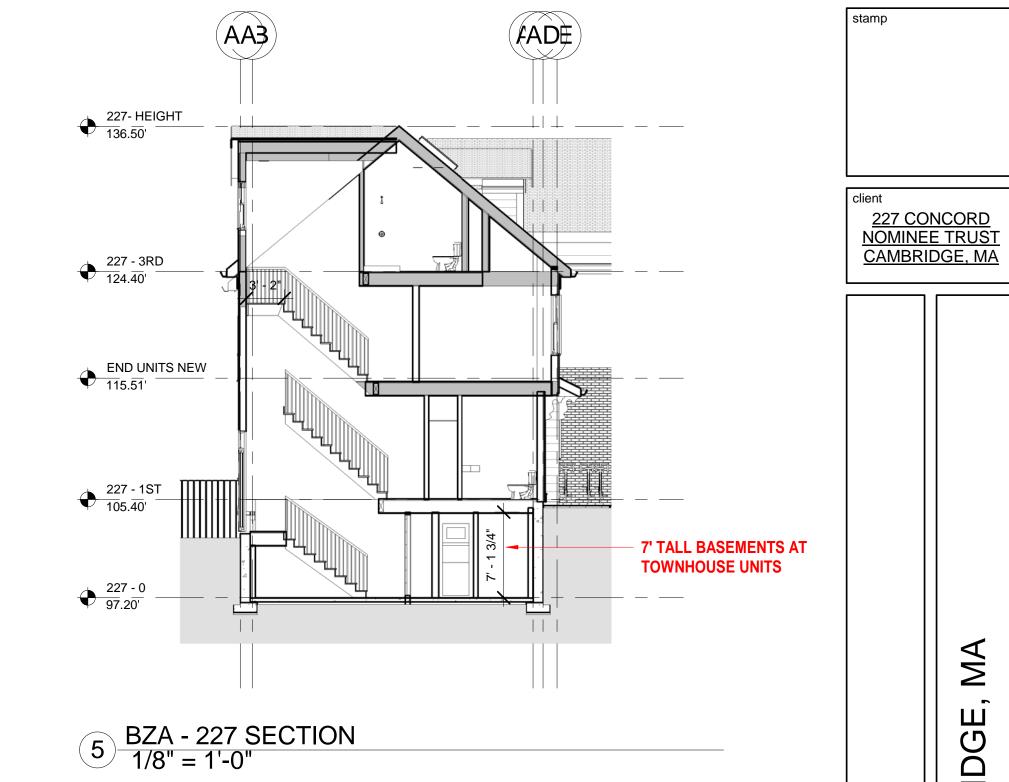

Granting the Special Permit requested for 227 Concord ave would not be a detriment to the public interest because:

A) Requirements of the Ordinance can or will be met for the following reasons:

Ordinance #1379 indicates that the area of basements in any structure may be exempt from being considered gross floor area by issuance of a special permit, provided the permit granting authority finds that the uses occupying such exempted GFA support the character of the neighborhood or district.

The increase in the height of the basement and the exemption from GFA and kitchen windows will not impact the adjacent uses.

Nuisance or hazard would not be created to the detriment of the health, safety and/or welfare of the occupant of the proposed use or the citizens of the City for the following reasons:

The exemption of the basements from GFA will not have any above grade impacts and is consistent with the ordinance.

(ATTACHMENT B - PAGE 6).

<sup>1.</sup> SEE CAMBRIDGE ZONING ORDINANCE ARTICLE 5.000, SECTION 5.30 (DISTRICT OF DIMENSIONAL REGULATIONS).

<sup>2.</sup> TOTAL GROSS FLOOR AREA (INCLUDING BASEMENT 7'-0" IN HEIGHT AND ATTIC AREAS GREATER THAN 5') DIVIDED BY LOT AREA.