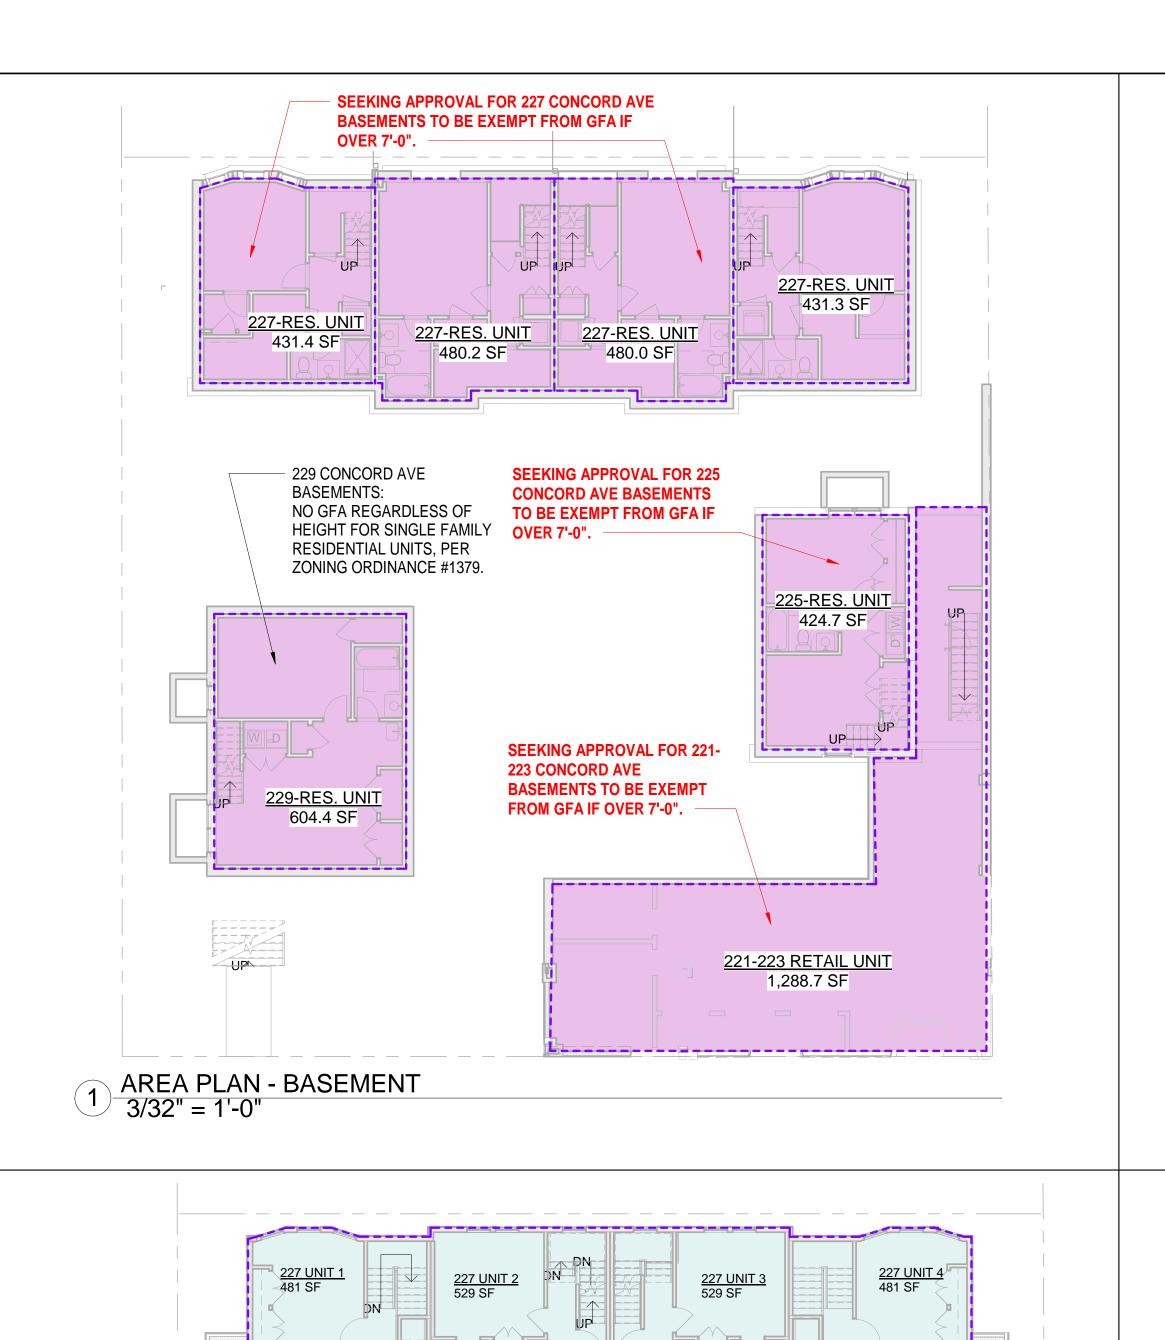

Granting the Special Permit requested for 227 Concord ave would not be a detriment to the public interest because:

A) Requirements of the Ordinance can or will be met for the following reasons:

Ordinance #1379 indicates that the area of basements in any structure may be exempt from being considered gross floor area by issuance of a special permit, provided the permit granting authority finds that the uses occupying such exempted GFA support the character of the neighborhood or district.

The increase in the height of the basement and the exemption from GFA and kitchen windows will not impact the adjacent uses.

Nuisance or hazard would not be created to the detriment of the health, safety and/or welfare of the occupant of the proposed use or the citizens of the City for the following reasons:

The exemption of the basements from GFA will not have any above grade impacts and is consistent with the ordinance.

(ATTACHMENT B - PAGE 6).