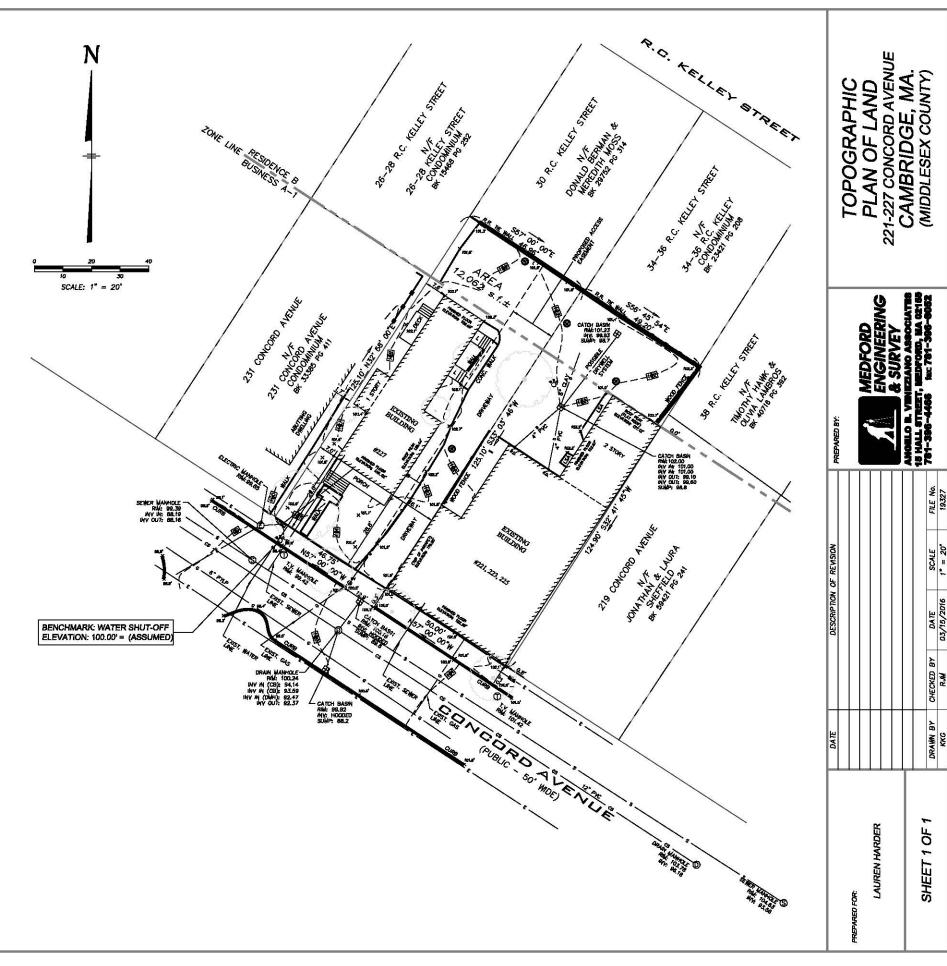

#### DIMENSIONAL INFORMATION

| APPLICANT: 22                                 | 7 Conc     | ord Nominee 7                  | rust pr                           | RESENT USE/OCCUPANO                  | .g. n/a∍                                   |
|-----------------------------------------------|------------|--------------------------------|-----------------------------------|--------------------------------------|--------------------------------------------|
| LOCATION: 22                                  | 7 Conc     | ord ave Cambr                  | idge, MA 02138                    | ZONE: BA-                            | 1 / C-1                                    |
| PHONE: 617-30                                 | 06-133     | <u>6</u> 1                     | REQUESTED USE/O                   | CCUPANCY: 4 unit resi                | dence                                      |
|                                               |            |                                | EXISTING<br>CONDITIONS            | REQUESTED CONDITIONS                 | ORDINANCE<br>REOUIREMENTS <sup>1</sup>     |
| TOTAL GROSS F                                 | LOOR A     | REA:                           | 8814                              | No change                            | 9246 (max.)                                |
| LOT AREA:                                     |            |                                | 12062                             | No change                            | 5000 (min.)                                |
| RATIO OF GROS                                 | S FLOC     | R AREA                         | .731                              | No change                            | .75 (max.)                                 |
| LOT AREA FOR                                  | EACH D     | WELLING UNIT:                  | 2010                              | No change                            | 1500 (min.)                                |
| SIZE OF LOT:                                  |            | WIDTH                          | 96.75'                            | No change                            | 50' (min.)                                 |
|                                               |            | DEPTH                          | 125.1'                            | No change                            | n/a                                        |
| Setbacks in F                                 | ront       | FRONT                          | 72.0'                             | No change                            | 10' (min.)                                 |
| <u>Feet</u> :                                 | Rear       | FRONT                          | 26.45'                            | No change                            | 26.2' (min.)                               |
|                                               |            | LEFT SIDE                      | 7.9'                              | No change                            | 7.6' (min.)                                |
|                                               |            | RIGHT SIDE                     | 7.8'                              | No change                            | 7.6' (min.)                                |
| SIZE OF BLDG.                                 | . <b>:</b> | HEIGHT                         | 34.1'                             | No change                            | 35' (max.)                                 |
|                                               |            | LENGTH                         | 88.2'                             | No change                            | n/a                                        |
|                                               |            | WIDTH                          | 25.5'                             | No change                            | n/a                                        |
| RATIO OF USAB<br>TO LOT AREA:                 |            | N SPACE                        | .398                              | No change                            | .30 (min.)                                 |
| NO. OF DWELLING UNITS:                        |            | 6 on site                      | No change                         | 8 (max.)                             |                                            |
| NO. OF PARKIN                                 |            | <del></del>                    | 6 on site                         | No change                            | 6 (min./max)                               |
| NO. OF LOADIN                                 | IG AREA    | <u>s</u> :                     | n/a                               | No change                            | n/a (min.)                                 |
| DISTANCE TO NO SAME LOT:                      |            |                                | 10.7'                             | No change                            | 10' (min.)                                 |
| Describe, wh<br>buildings on<br>brick, steel, | same       | pplicable, ot<br>lot, and type | her occupancie<br>e of constructi | s on same lot,<br>Lon proposed, e.g. | the size of adjacent; woodframe, concrete, |
|                                               | ave: f     | Renovated Re                   | _                                 |                                      |                                            |
| Note: "Existing                               | na Cor     | nditions" abov                 | e = As Permitte                   | ed.                                  |                                            |

<sup>1.</sup> SEE CAMBRIDGE ZONING ORDINANCE ARTICLE 5.000, SECTION 5.30 (DISTRICT OF DIMENSIONAL REGULATIONS).

<sup>2.</sup> TOTAL GROSS FLOOR AREA (INCLUDING BASEMENT 7'-0" IN HEIGHT AND ATTIC AREAS GREATER THAN 5') DIVIDED BY LOT AREA.