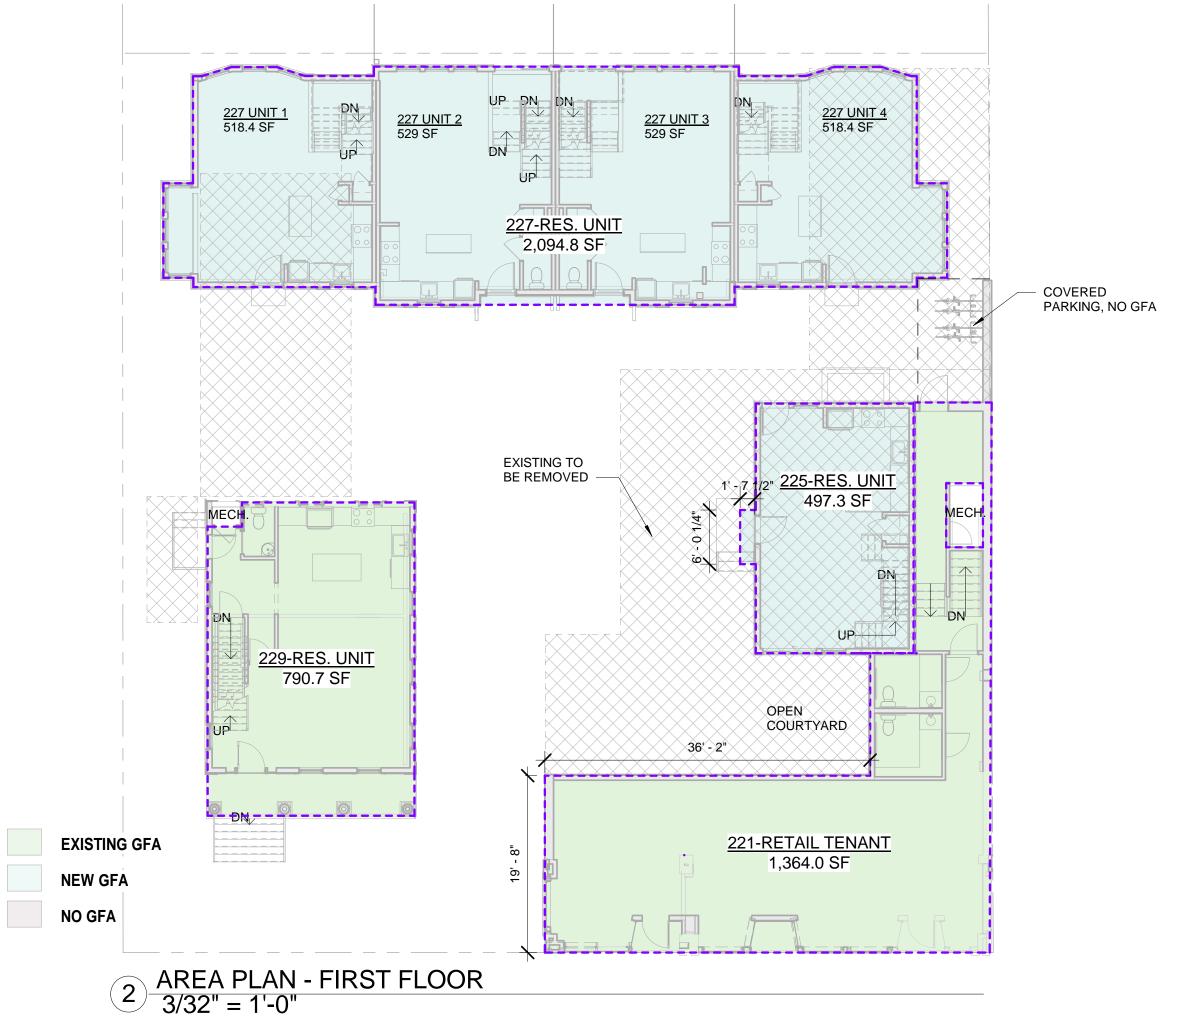

Granting the Special Permit requested for 227 Concord ave would not be a detriment to the public interest because:

A) Requirements of the Ordinance can or will be met for the following reasons:

Ordinance #1379 indicates that the area of basements in any structure may be exempt from being considered gross floor area by issuance of a special permit, provided the permit granting authority finds that the uses occupying such exempted GFA support the character of the neighborhood or district.

The increase in the height of the basement and the exemption from GFA and kitchen windows will not impact the adjacent uses.

Nuisance or hazard would not be created to the detriment of the health, safety and/or welfare of the occupant of the proposed use or the citizens of the City for the following reasons:

The exemption of the basements from GFA will not have any above grade impacts and is consistent with the ordinance.

(ATTACHMENT B - PAGE 6).