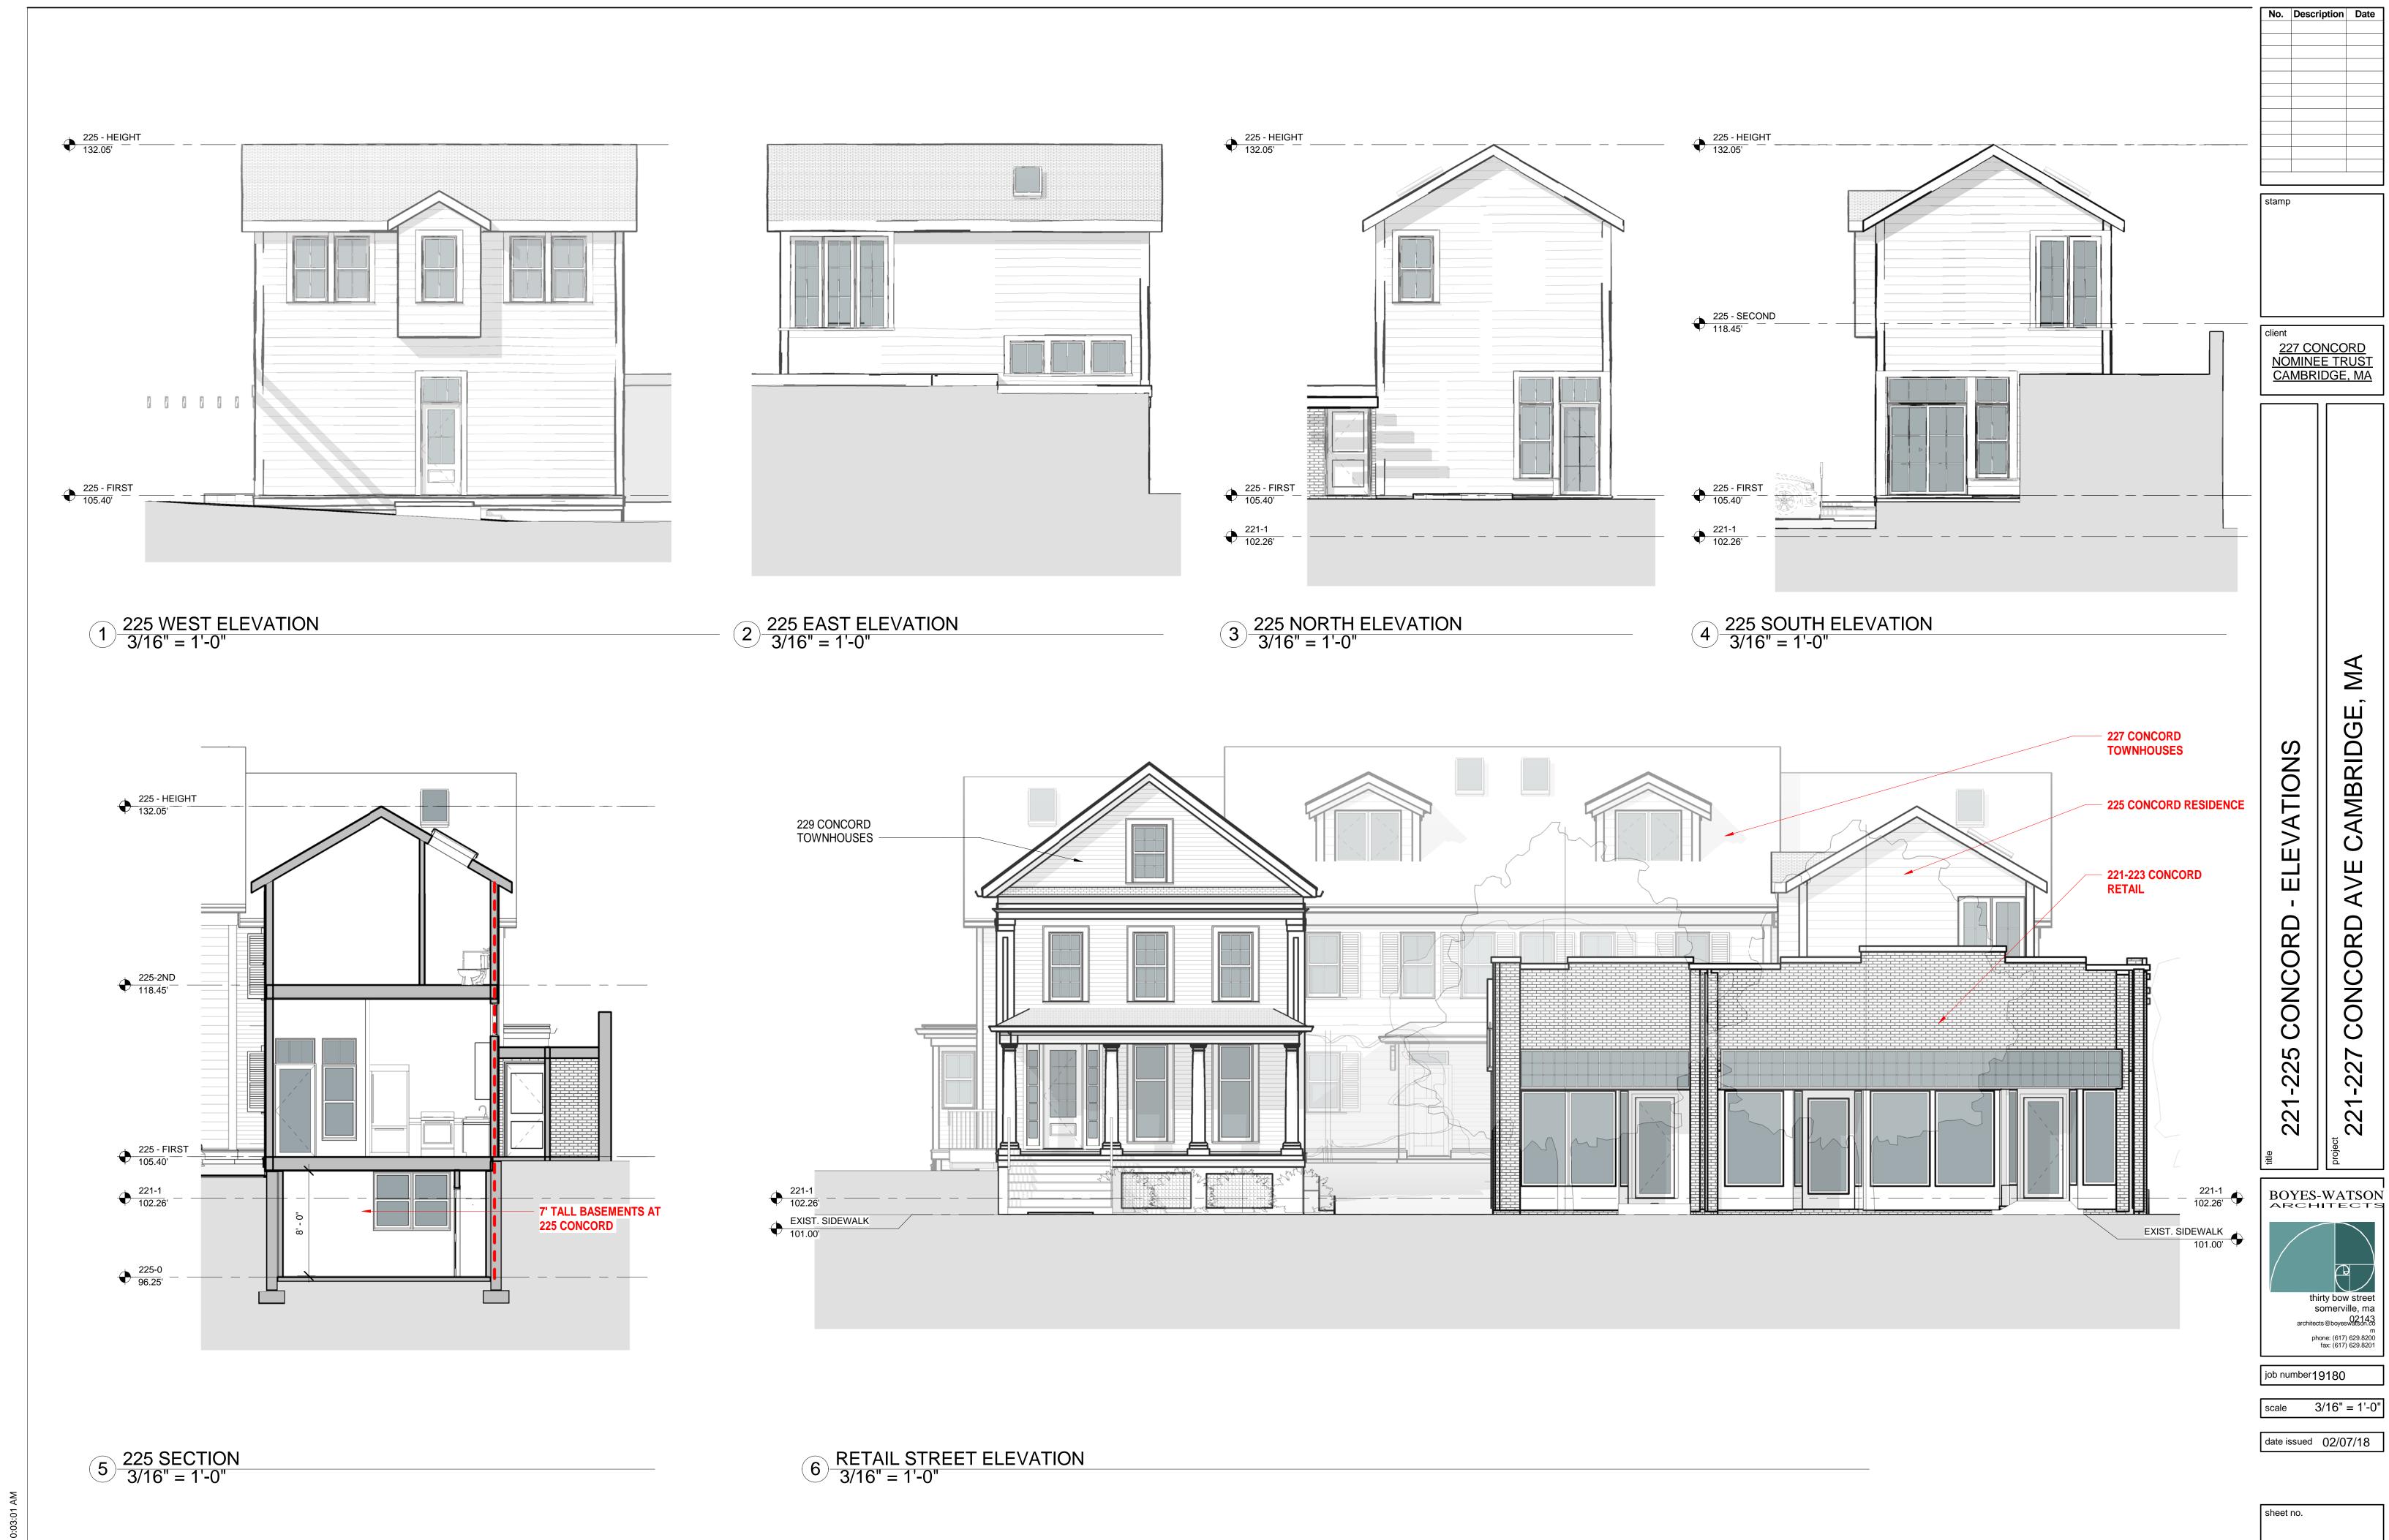

Granting the Special Permit requested for 227 Concord ave would not be a detriment to the public interest because:

A) Requirements of the Ordinance can or will be met for the following reasons:

Ordinance #1379 indicates that the area of basements in any structure may be exempt from being considered gross floor area by issuance of a special permit, provided the permit granting authority finds that the uses occupying such exempted GFA support the character of the neighborhood or district.

The increase in the height of the basement and the exemption from GFA and kitchen windows will not impact the adjacent uses.

Nuisance or hazard would not be created to the detriment of the health, safety and/or welfare of the occupant of the proposed use or the citizens of the City for the following reasons:

The exemption of the basements from GFA will not have any above grade impacts and is consistent with the ordinance.

(ATTACHMENT B - PAGE 6).