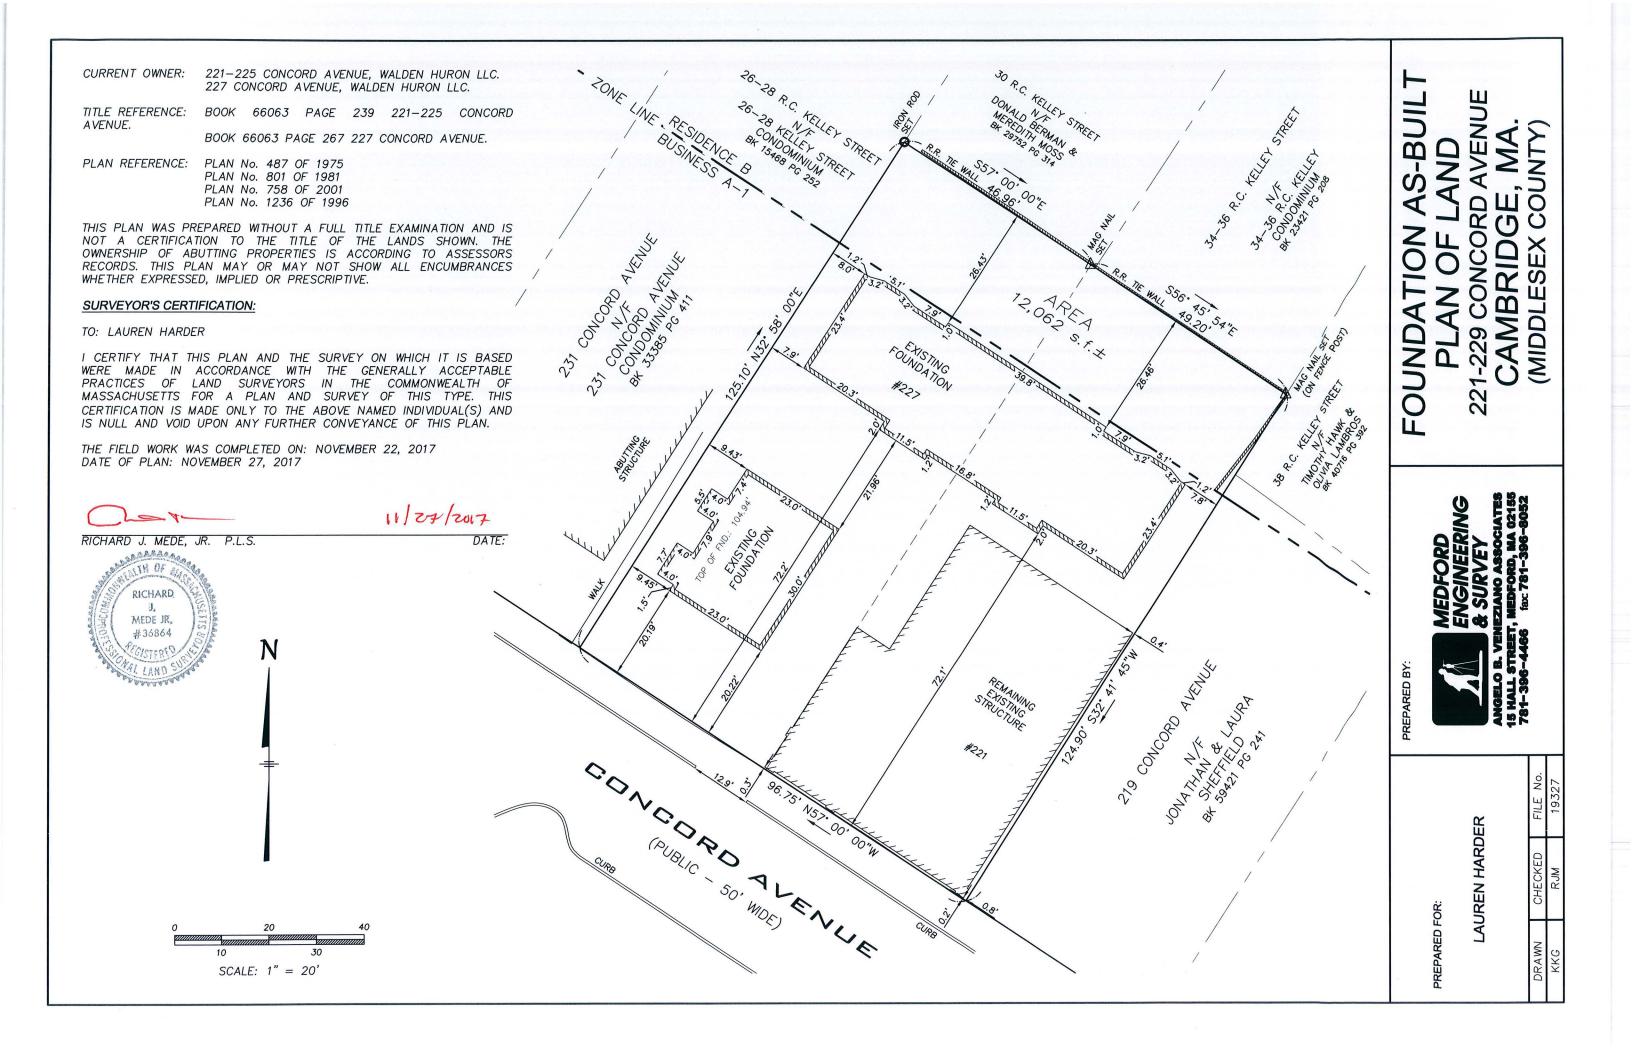

#### DIMENSIONAL INFORMATION

| APPLICANT: 22                                 | 7 Conc     | ord Nominee 7                  | rust pr                           | RESENT USE/OCCUPANO                  | .g. n/a∍                                   |
|-----------------------------------------------|------------|--------------------------------|-----------------------------------|--------------------------------------|--------------------------------------------|
| LOCATION: 22                                  | 7 Conc     | ord ave Cambr                  | idge, MA 02138                    | ZONE: BA-                            | 1 / C-1                                    |
| PHONE: 617-30                                 | 06-133     | <u>6</u> 1                     | REQUESTED USE/O                   | CCUPANCY: 4 unit resi                | dence                                      |
|                                               |            |                                | EXISTING<br>CONDITIONS            | REQUESTED CONDITIONS                 | ORDINANCE<br>REOUIREMENTS <sup>1</sup>     |
| TOTAL GROSS F                                 | LOOR A     | REA:                           | 8814                              | No change                            | 9246 (max.)                                |
| LOT AREA:                                     |            |                                | 12062                             | No change                            | 5000 (min.)                                |
| RATIO OF GROS                                 | S FLOC     | R AREA                         | .731                              | No change                            | .75 (max.)                                 |
| LOT AREA FOR                                  | EACH D     | WELLING UNIT:                  | 2010                              | No change                            | 1500 (min.)                                |
| SIZE OF LOT:                                  |            | WIDTH                          | 96.75'                            | No change                            | 50' (min.)                                 |
|                                               |            | DEPTH                          | 125.1'                            | No change                            | n/a                                        |
| Setbacks in F                                 | ront       | FRONT                          | 72.0'                             | No change                            | 10' (min.)                                 |
| <u>Feet</u> :                                 | Rear       | FRONT                          | 26.45'                            | No change                            | 26.2' (min.)                               |
|                                               |            | LEFT SIDE                      | 7.9'                              | No change                            | 7.6' (min.)                                |
|                                               |            | RIGHT SIDE                     | 7.8'                              | No change                            | 7.6' (min.)                                |
| SIZE OF BLDG.                                 | . <b>:</b> | HEIGHT                         | 34.1'                             | No change                            | 35' (max.)                                 |
|                                               |            | LENGTH                         | 88.2'                             | No change                            | n/a                                        |
|                                               |            | WIDTH                          | 25.5'                             | No change                            | n/a                                        |
| RATIO OF USAB<br>TO LOT AREA:                 |            | N SPACE                        | .398                              | No change                            | .30 (min.)                                 |
| NO. OF DWELLING UNITS:                        |            | 6 on site                      | No change                         | 8 (max.)                             |                                            |
| NO. OF PARKIN                                 |            | <del></del>                    | 6 on site                         | No change                            | 6 (min./max)                               |
| NO. OF LOADIN                                 | IG AREA    | <u>s</u> :                     | n/a                               | No change                            | n/a (min.)                                 |
| DISTANCE TO NO SAME LOT:                      |            |                                | 10.7'                             | No change                            | 10' (min.)                                 |
| Describe, wh<br>buildings on<br>brick, steel, | same       | pplicable, ot<br>lot, and type | her occupancie<br>e of constructi | s on same lot,<br>Lon proposed, e.g. | the size of adjacent; woodframe, concrete, |
|                                               | ave: f     | Renovated Re                   | _                                 |                                      |                                            |
| Note: "Existing                               | na Cor     | nditions" abov                 | e = As Permitte                   | ed.                                  |                                            |