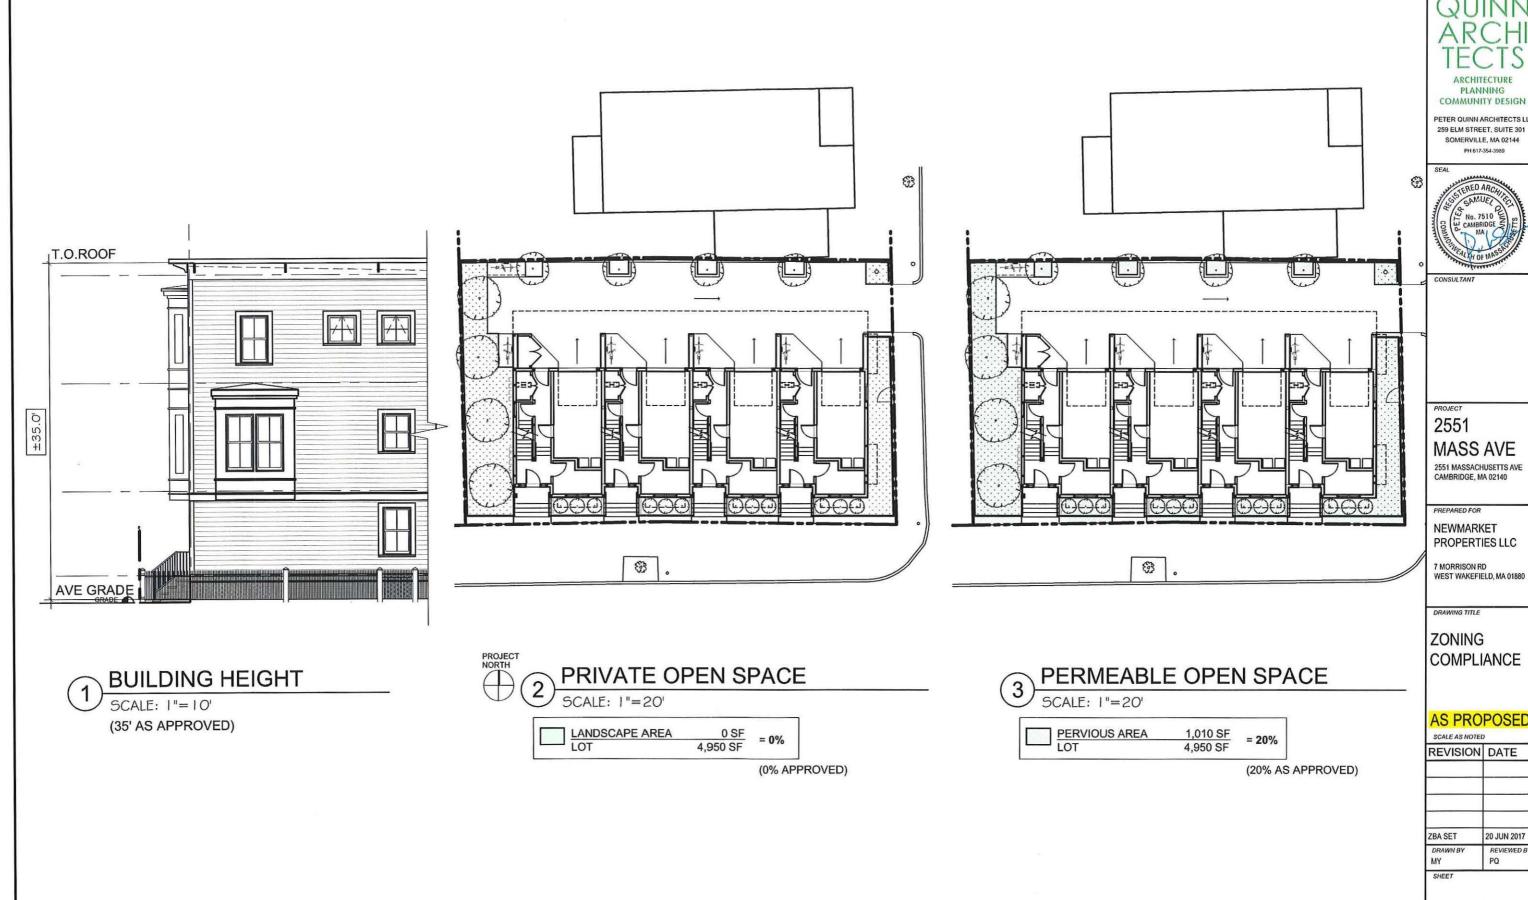

#### **DIMENSIONAL INFORMATION**

Camberville Coffee Roasters PRESENT USE/OCCUPANCY: Commercial APPLICANT: **LOCATION:** 2551 Massachusetts Ave Cambridge, MA ZONE: BA-2/Mass A.ve Overlay Multifamily residential PHONE: **REQUESTED USE/OCCUPANCY: ORDINANCE EXISTING** REQUESTED **CONDITIONS REQUIREMENTS CONDITIONS** 1,008 7,629 8,663 TOTAL GROSS FLOOR AREA: (max.) 4950 4950 none (min.) LOT AREA: 0.20 RATIO OF GROSS FLOOR AREA 1.54 1.75 (max.) TO LOT AREA: 2 1,237 600 N/A LOT AREA FOR EACH DWELLING UNIT: (min.) 90.04' 90.04' none WIDTH (min.) SIZE OF LOT: 55' 55' none DEPTH 18.7' 5.1' 10'min SETBACKS IN FEET: FRONT (min.) n/a n/a n/a REAR (min.) 3.9' 10.1' 10'min LEFT SIDE (min.) 2.3' 10.6' 10'min RIGHT SIDE (min.) 12' 351 55' SIZE OF BLDG.: **HEIGHT** (max.) 20' 33' none LENGTH 15' 35' none WIDTH

OPEN SPACE SHALL NOT INCLUDE PARKING AREAS, WALKWAYS OR DRIVEWAYS AND SHALL HAVE A MINIMUM DIMENSION OF 15'.