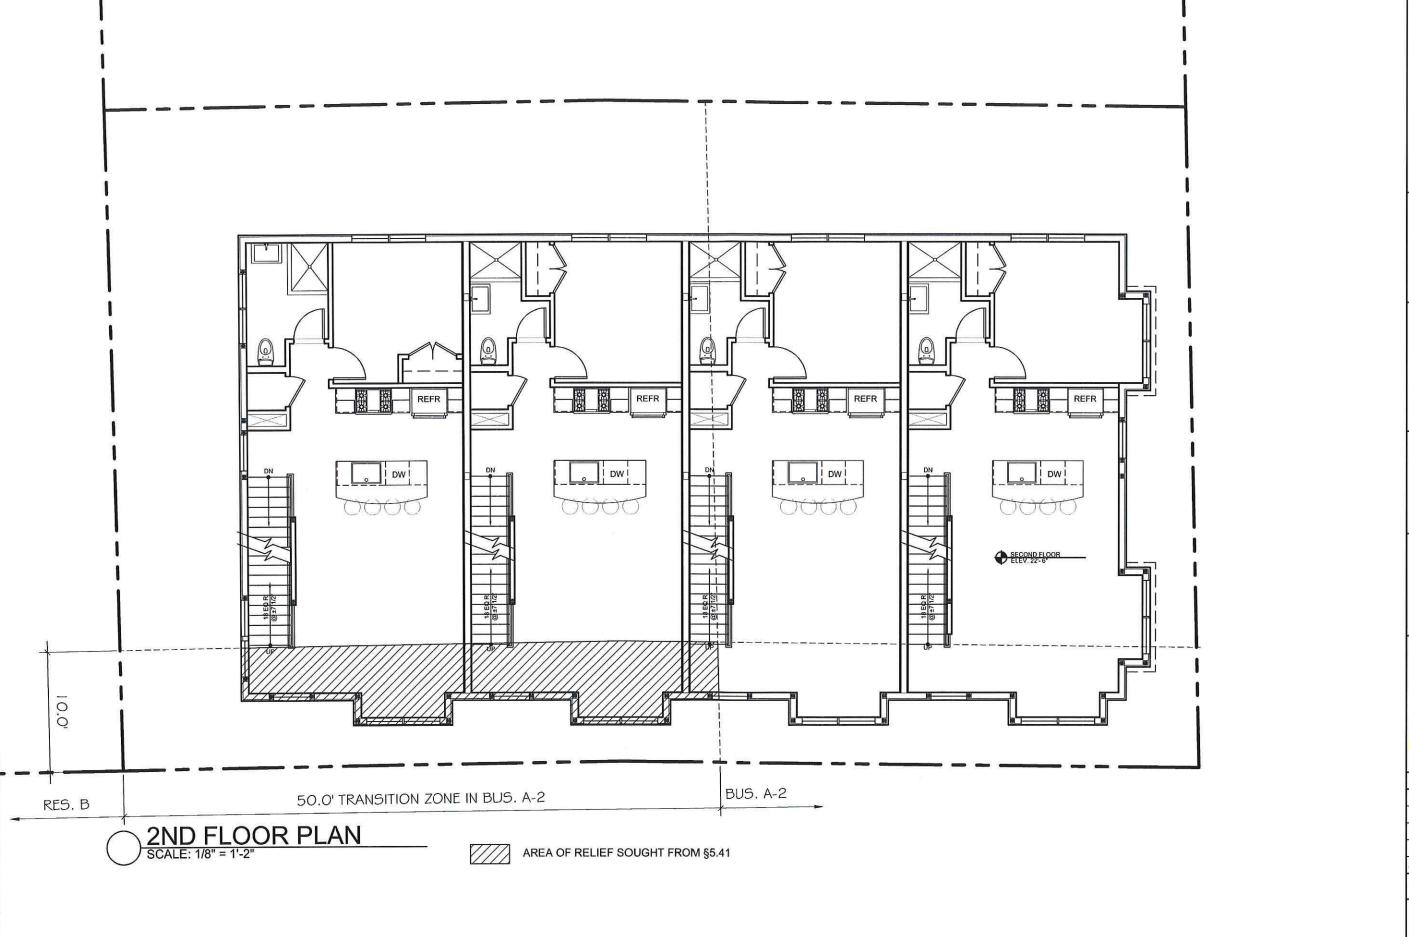

The application of Transitional front yard (5.41) setback on this particular lot deviates from the intent of the provision that the Community Development staff, Planning Board and all interested parties failed to apply this Transitional Setback rule during the Planning Board Special Permit application #299 and the neighborhood Petition Ordinance #1384.

OPEN SPACE SHALL NOT INCLUDE PARKING AREAS, WALKWAYS OR DRIVEWAYS AND SHALL HAVE A MINIMUM DIMENSION OF 15'.