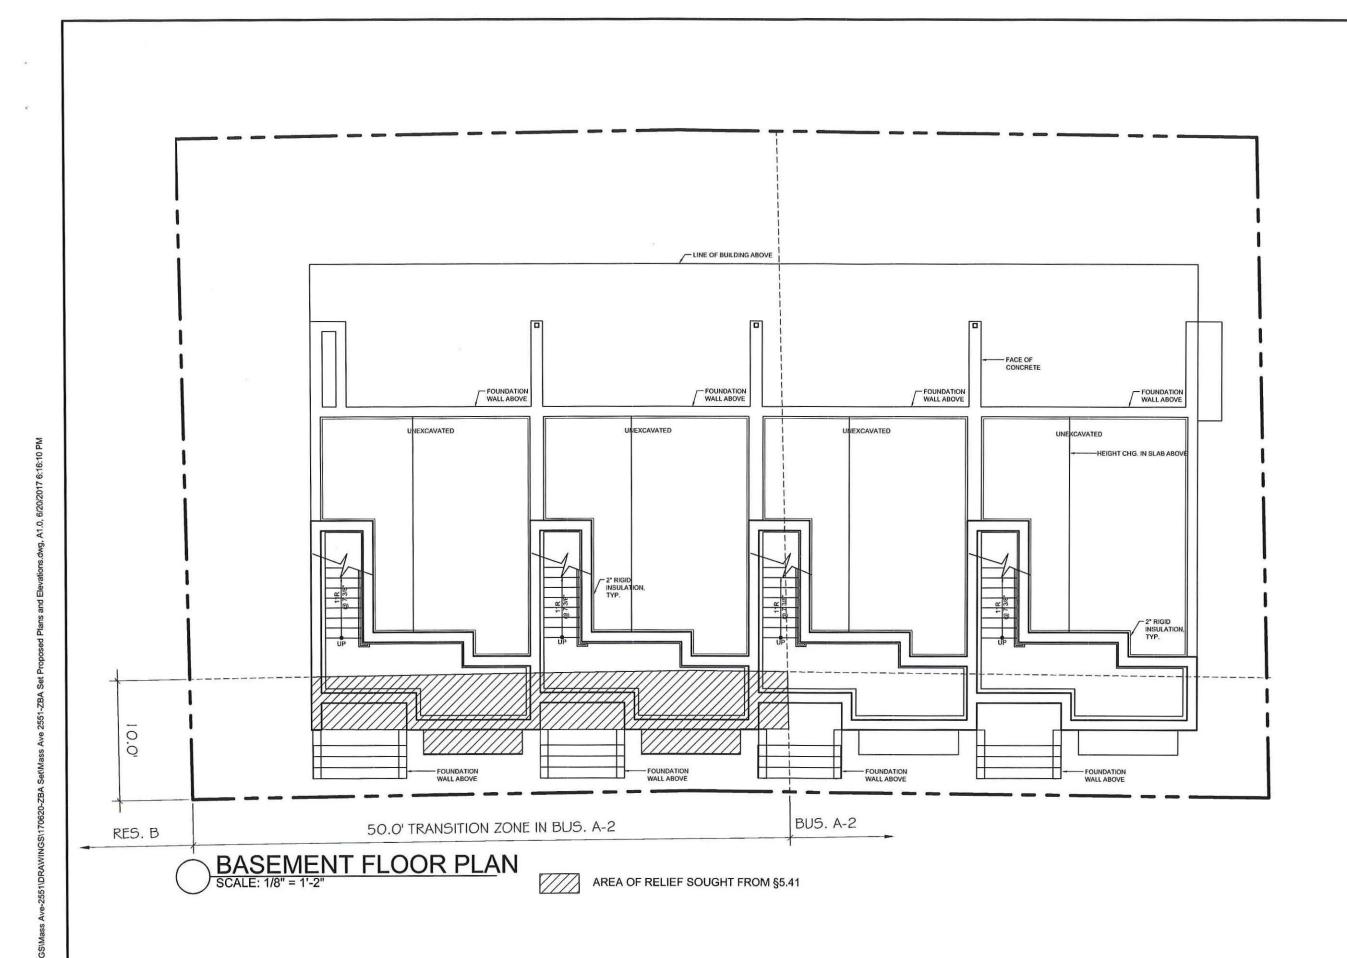

The application of Transitional front yard (5.41) setback on this particular lot deviates from the intent of the provision that the Community Development staff, Planning Board and all interested parties failed to apply this Transitional Setback rule during the Planning Board Special Permit application #299 and the neighborhood Petition Ordinance #1384.

OPEN SPACE SHALL NOT INCLUDE PARKING AREAS, WALKWAYS OR DRIVEWAYS AND SHALL HAVE A MINIMUM DIMENSION OF 15'.