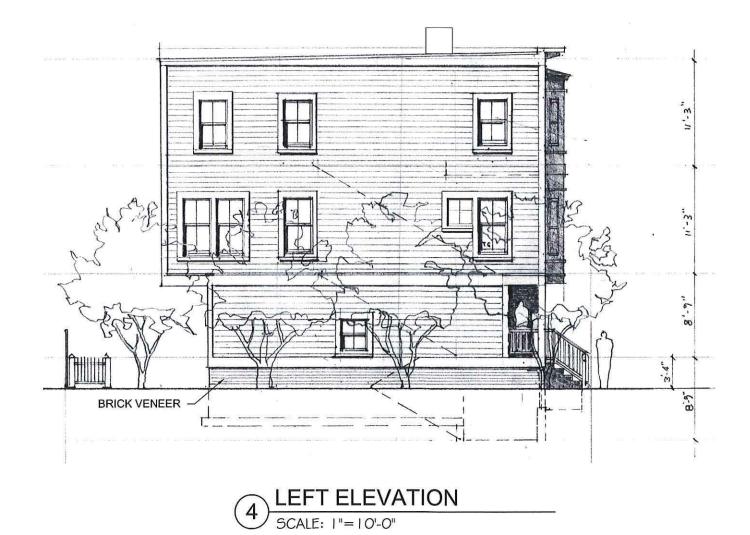

#### **DIMENSIONAL INFORMATION**

Camberville Coffee Roasters PRESENT USE/OCCUPANCY: Commercial APPLICANT: **LOCATION:** 2551 Massachusetts Ave Cambridge, MA ZONE: BA-2/Mass A.ve Overlay Multifamily residential PHONE: **REQUESTED USE/OCCUPANCY: ORDINANCE EXISTING** REQUESTED **CONDITIONS REQUIREMENTS CONDITIONS** 1,008 7,629 8,663 TOTAL GROSS FLOOR AREA: (max.) 4950 4950 none (min.) LOT AREA: 0.20 RATIO OF GROSS FLOOR AREA 1.54 1.75 (max.) TO LOT AREA: 2 1,237 600 N/A LOT AREA FOR EACH DWELLING UNIT: (min.) 90.04' 90.04' none WIDTH (min.) SIZE OF LOT: 55' 55' none DEPTH 18.7' 5.1' 10'min SETBACKS IN FEET: FRONT (min.) n/a n/a n/a REAR (min.) 3.9' 10.1' 10'min LEFT SIDE (min.) 2.3' 10.6' 10'min RIGHT SIDE (min.) 12' 351 55' SIZE OF BLDG.: **HEIGHT** (max.) 20' 33' none LENGTH 15' 35' none WIDTH