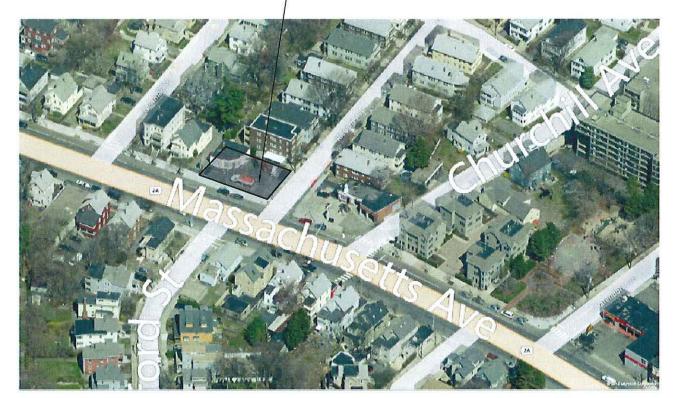

#### **DIMENSIONAL INFORMATION**

Camberville Coffee Roasters PRESENT USE/OCCUPANCY: Commercial APPLICANT: **LOCATION:** 2551 Massachusetts Ave Cambridge, MA ZONE: BA-2/Mass A.ve Overlay Multifamily residential PHONE: **REQUESTED USE/OCCUPANCY: ORDINANCE EXISTING** REQUESTED **CONDITIONS REQUIREMENTS CONDITIONS** 1,008 7,629 8,663 TOTAL GROSS FLOOR AREA: (max.) 4950 4950 none (min.) LOT AREA: 0.20 RATIO OF GROSS FLOOR AREA 1.54 1.75 (max.) TO LOT AREA: 2 1,237 600 N/A LOT AREA FOR EACH DWELLING UNIT: (min.) 90.04' 90.04' none WIDTH (min.) SIZE OF LOT: 55' 55' none DEPTH 18.7' 5.1' 10'min SETBACKS IN FEET: FRONT (min.) n/a n/a n/a REAR (min.) 3.9' 10.1' 10'min LEFT SIDE (min.) 2.3' 10.6' 10'min RIGHT SIDE (min.) 12' 351 55' SIZE OF BLDG.: **HEIGHT** (max.) 20' 33' none LENGTH 15' 35' none WIDTH