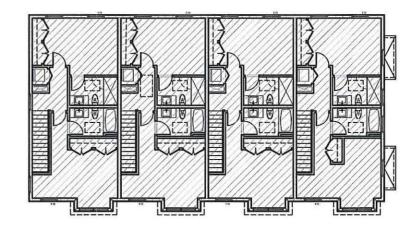

#### **DIMENSIONAL INFORMATION**

Camberville Coffee Roasters PRESENT USE/OCCUPANCY: Commercial APPLICANT: **LOCATION:** 2551 Massachusetts Ave Cambridge, MA ZONE: BA-2/Mass A.ve Overlay Multifamily residential PHONE: **REQUESTED USE/OCCUPANCY: ORDINANCE EXISTING** REQUESTED **CONDITIONS REQUIREMENTS CONDITIONS** 1,008 7,629 8,663 TOTAL GROSS FLOOR AREA: (max.) 4950 4950 none (min.) LOT AREA: 0.20 RATIO OF GROSS FLOOR AREA 1.54 1.75 (max.) TO LOT AREA: 2 1,237 600 N/A LOT AREA FOR EACH DWELLING UNIT: (min.) 90.04' 90.04' none WIDTH (min.) SIZE OF LOT: 55' 55' none DEPTH 18.7' 5.1' 10'min SETBACKS IN FEET: FRONT (min.) n/a n/a n/a REAR (min.) 3.9' 10.1' 10'min LEFT SIDE (min.) 2.3' 10.6' 10'min RIGHT SIDE (min.) 12' 351 55' SIZE OF BLDG.: **HEIGHT** (max.) 20' 33' none LENGTH 15' 35' none WIDTH

0

0

>8

1

n/a

RATIO OF USABLE OPEN SPACE

NO. OF DWELLING UNITS:

NO. OF PARKING SPACES: