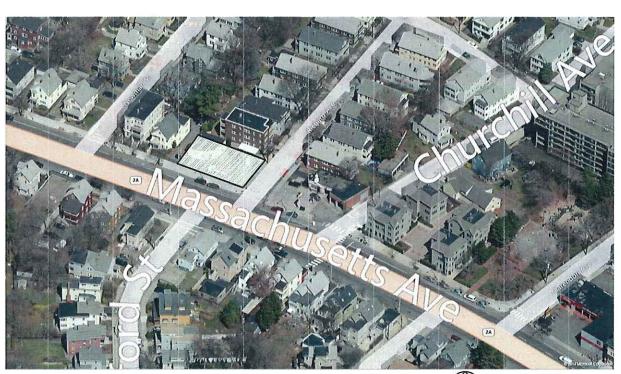

The hardship is owing to the unique location of the business district abutting a residential district on Massachusetts Avenue which only occurs in one other area on Massachusetts Avenue (between Roseland Street and Forest). All other areas along Massachusetts Avenue where this transitional front setback would have a differing impact on the Massachusetts Avenue setback because the Business Districts were design to be 100' in depth from Mass Avenue such that the 50' setback from the district boundary would not create a residential setback on a commercial corridor.

The application of Transitional front yard (5.41) setback on this particular lot deviates from the intent of the provision that the Community Development staff, Planning Board and all interested parties failed to apply this Transitional Setback rule during the Planning Board Special Permit application #299 and the neighborhood Petition Ordinance #1384.