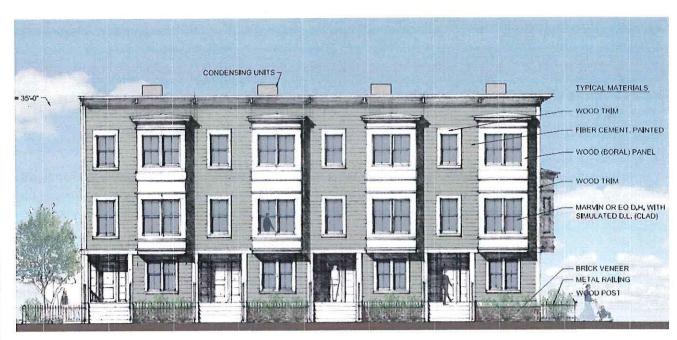

#### **DIMENSIONAL INFORMATION**

Camberville Coffee Roasters PRESENT USE/OCCUPANCY: Commercial APPLICANT: **LOCATION:** 2551 Massachusetts Ave Cambridge, MA ZONE: BA-2/Mass A.ve Overlay Multifamily residential PHONE: **REQUESTED USE/OCCUPANCY: ORDINANCE EXISTING** REQUESTED **CONDITIONS REQUIREMENTS CONDITIONS** 1,008 7,629 8,663 TOTAL GROSS FLOOR AREA: (max.) 4950 4950 none (min.) LOT AREA: 0.20 RATIO OF GROSS FLOOR AREA 1.54 1.75 (max.) TO LOT AREA: 2 1,237 600 N/A LOT AREA FOR EACH DWELLING UNIT: (min.) 90.04' 90.04' none WIDTH (min.) SIZE OF LOT: 55' 55' none DEPTH 18.7' 5.1' 10'min SETBACKS IN FEET: FRONT (min.) n/a n/a n/a REAR (min.) 3.9' 10.1' 10'min LEFT SIDE (min.) 2.3' 10.6' 10'min RIGHT SIDE (min.) 12' 351 55' SIZE OF BLDG.: **HEIGHT** (max.) 20' 33' none LENGTH 15' 35' none WIDTH