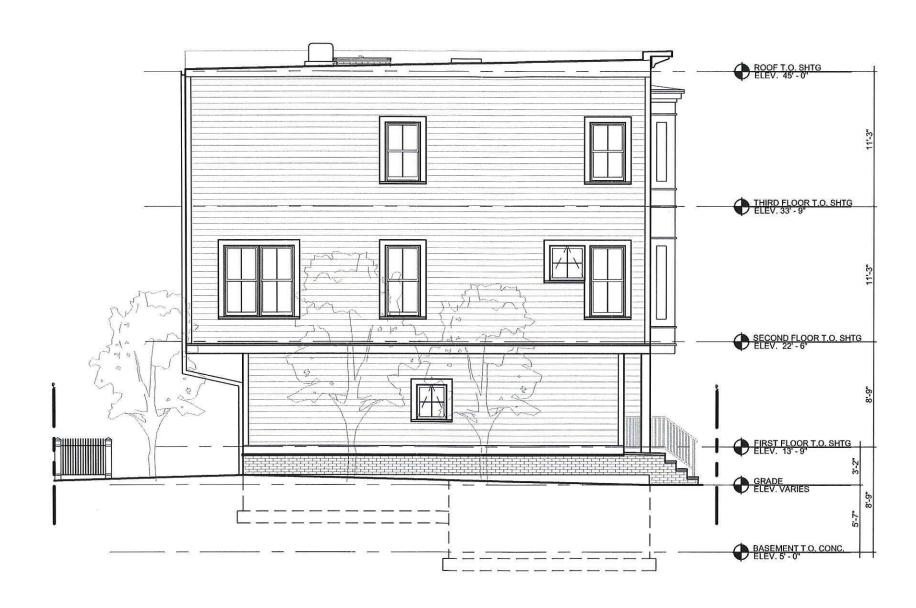

#### **DIMENSIONAL INFORMATION**

Camberville Coffee Roasters PRESENT USE/OCCUPANCY: Commercial APPLICANT: **LOCATION:** 2551 Massachusetts Ave Cambridge, MA ZONE: BA-2/Mass A.ve Overlay Multifamily residential PHONE: **REQUESTED USE/OCCUPANCY: ORDINANCE EXISTING** REQUESTED **CONDITIONS REQUIREMENTS CONDITIONS** 1,008 7,629 8,663 TOTAL GROSS FLOOR AREA: (max.) 4950 4950 none (min.) LOT AREA: 0.20 RATIO OF GROSS FLOOR AREA 1.54 1.75 (max.) TO LOT AREA: 2 1,237 600 N/A LOT AREA FOR EACH DWELLING UNIT: (min.) 90.04' 90.04' none WIDTH (min.) SIZE OF LOT: 55' 55' none DEPTH 18.7' 5.1' 10'min SETBACKS IN FEET: FRONT (min.) n/a n/a n/a REAR (min.) 3.9' 10.1' 10'min LEFT SIDE (min.) 2.3' 10.6' 10'min RIGHT SIDE (min.) 12' 351 55' SIZE OF BLDG.: **HEIGHT** (max.) 20' 33' none LENGTH 15' 35' none WIDTH