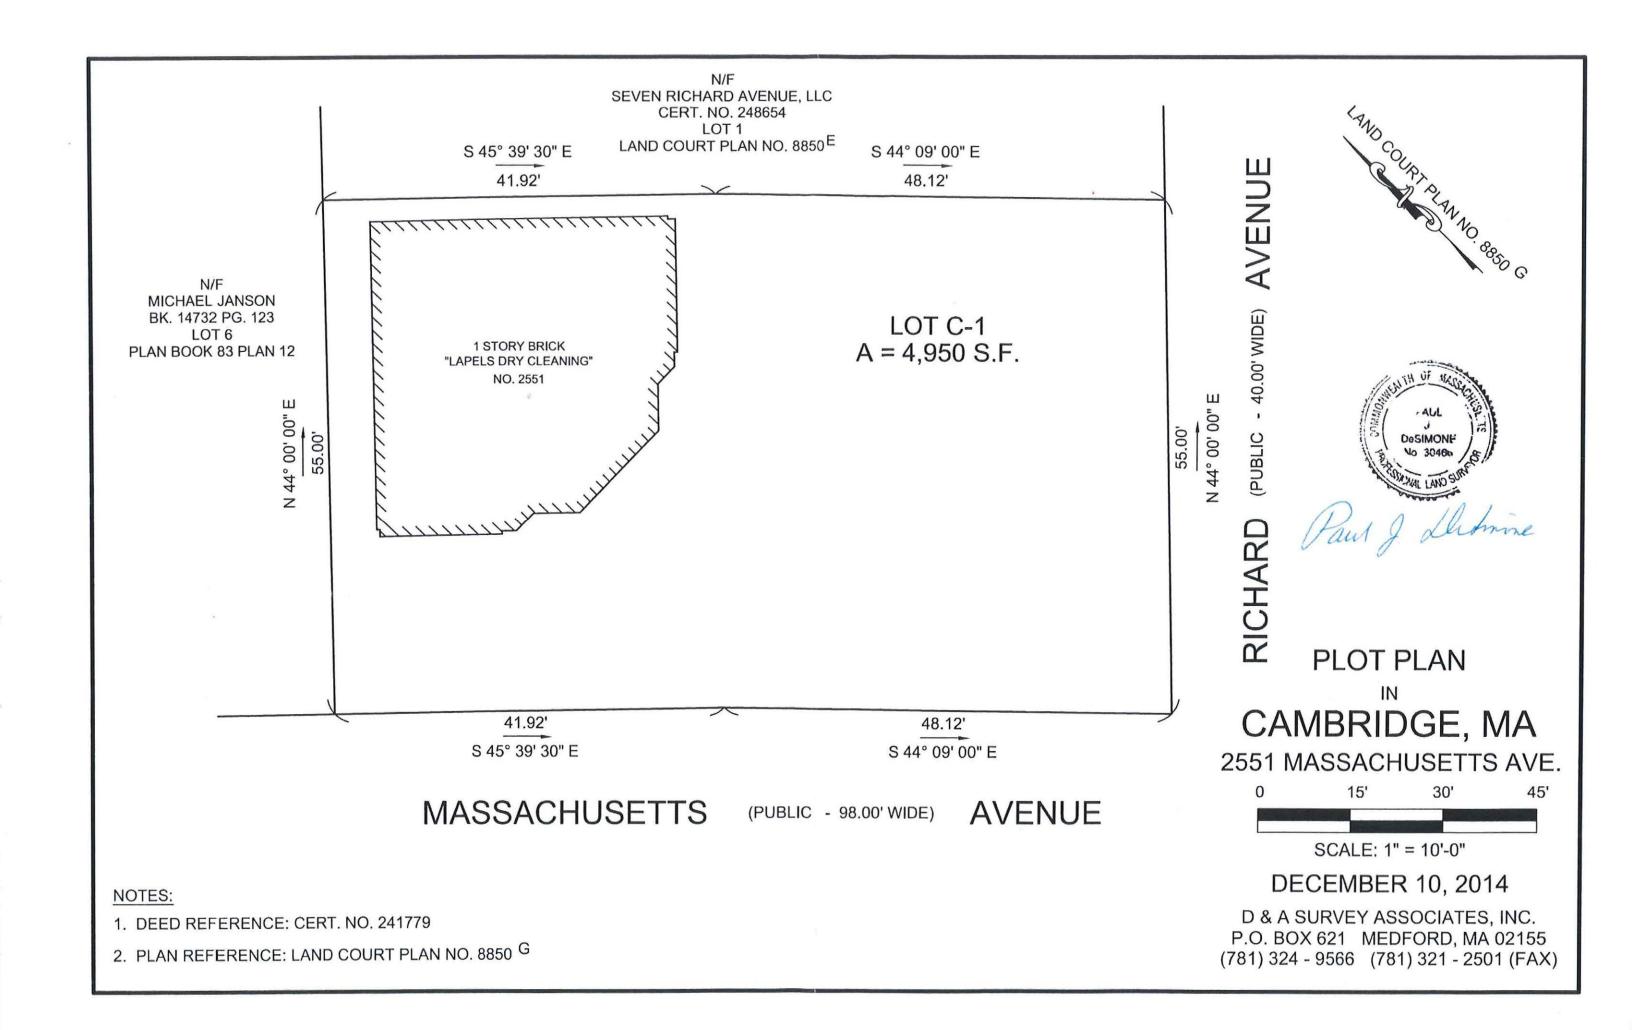

#### **DIMENSIONAL INFORMATION**

Camberville Coffee Roasters PRESENT USE/OCCUPANCY: Commercial APPLICANT: **LOCATION:** 2551 Massachusetts Ave Cambridge, MA ZONE: BA-2/Mass A.ve Overlay Multifamily residential PHONE: **REQUESTED USE/OCCUPANCY: ORDINANCE EXISTING** REQUESTED **CONDITIONS REQUIREMENTS CONDITIONS** 1,008 7,629 8,663 TOTAL GROSS FLOOR AREA: (max.) 4950 4950 none (min.) LOT AREA: 0.20 RATIO OF GROSS FLOOR AREA 1.54 1.75 (max.) TO LOT AREA: 2 1,237 600 N/A LOT AREA FOR EACH DWELLING UNIT: (min.) 90.04' 90.04' none WIDTH (min.) SIZE OF LOT: 55' 55' none DEPTH 18.7' 5.1' 10'min SETBACKS IN FEET: FRONT (min.) n/a n/a n/a REAR (min.) 3.9' 10.1' 10'min LEFT SIDE (min.) 2.3' 10.6' 10'min RIGHT SIDE (min.) 12' 351 55' SIZE OF BLDG.: **HEIGHT** (max.) 20' 33' none LENGTH 15' 35' none WIDTH