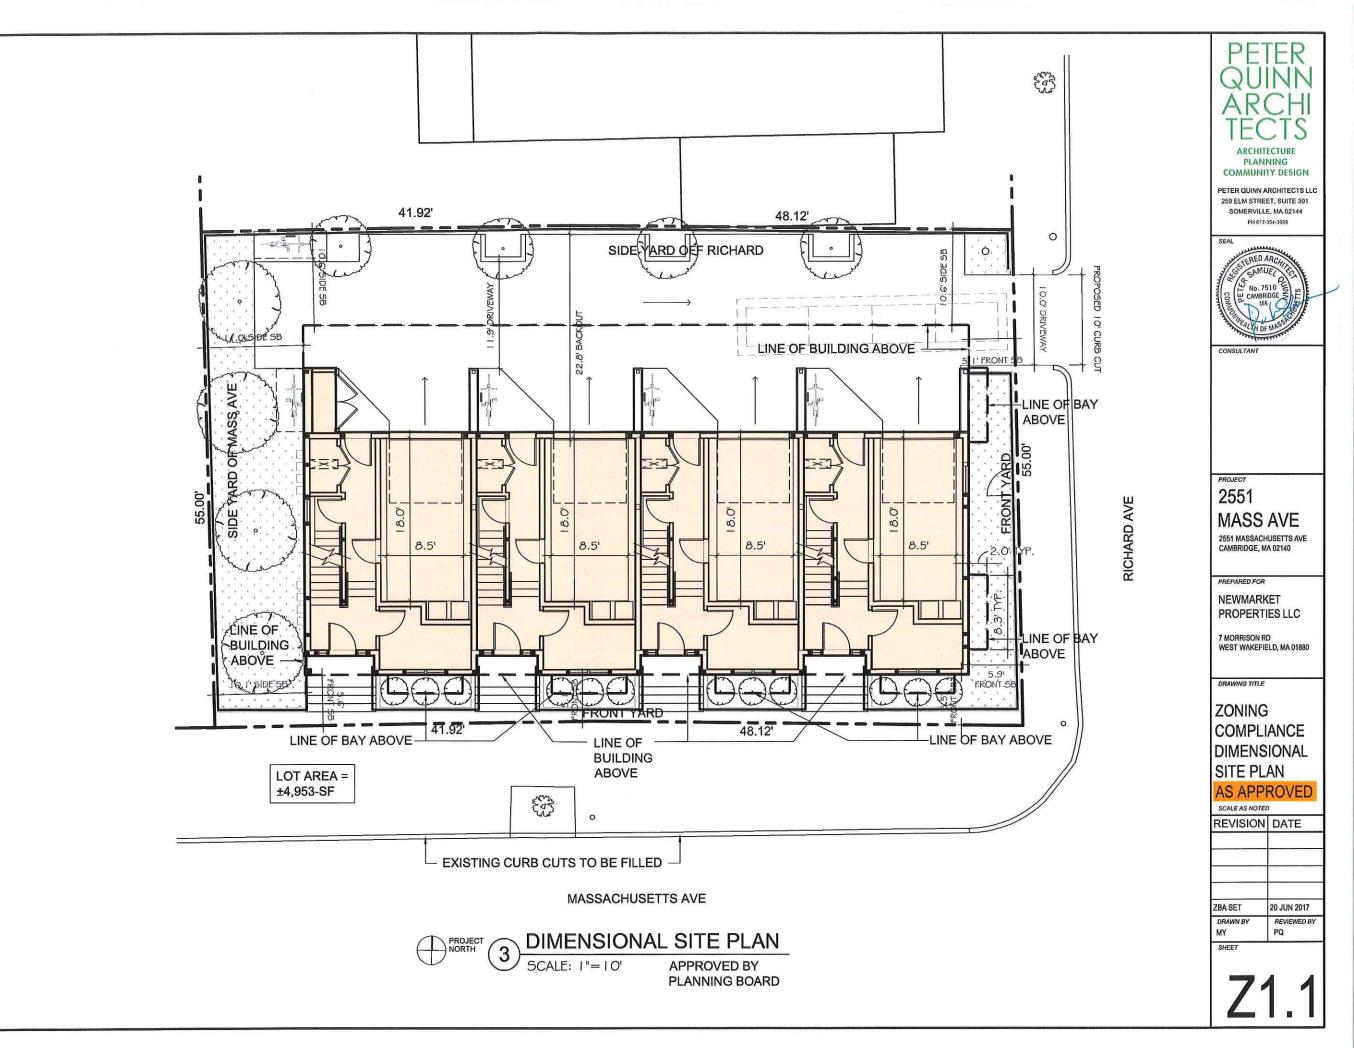

A literal enforcement of the Ordinance would be a substantial hardship to the Petitioner because the required 10' front yard setback would substantially reduce the buildable foot print and layout of the units on an already tight lot. Additionally the proposed four unit townhouse is substantially smaller (less unit and lower heights) than the BA-2 zoning permits and was designed in concert with the abutting neighbors as part of a rezoning (See Stern Petition # Ordinance #1384) specifically to eliminate the ground floor retail requirement allowing for a lower building that meets the street consistent with the other developments along Massachusetts Avenue.

Without relief Petitioner would suffer substantial financial hardship as well as create a front façade that is inconsistent with urban design principles that focus on activating streetscapes and having buildings coplanar with other building on Massachusetts Avenue.

#### **DIMENSIONAL INFORMATION**

Camberville Coffee Roasters PRESENT USE/OCCUPANCY: Commercial APPLICANT: **LOCATION:** 2551 Massachusetts Ave Cambridge, MA ZONE: BA-2/Mass A.ve Overlay Multifamily residential PHONE: **REQUESTED USE/OCCUPANCY: ORDINANCE EXISTING** REQUESTED **CONDITIONS REQUIREMENTS CONDITIONS** 1,008 7,629 8,663 TOTAL GROSS FLOOR AREA: (max.) 4950 4950 none (min.) LOT AREA: 0.20 RATIO OF GROSS FLOOR AREA 1.54 1.75 (max.) TO LOT AREA: 2 1,237 600 N/A LOT AREA FOR EACH DWELLING UNIT: (min.) 90.04' 90.04' none WIDTH (min.) SIZE OF LOT: 55' 55' none DEPTH 18.7' 5.1' 10'min SETBACKS IN FEET: FRONT (min.) n/a n/a n/a REAR (min.) 3.9' 10.1' 10'min LEFT SIDE (min.) 2.3' 10.6' 10'min RIGHT SIDE (min.) 12' 351 55' SIZE OF BLDG.: **HEIGHT** (max.) 20' 33' none LENGTH 15' 35' none WIDTH