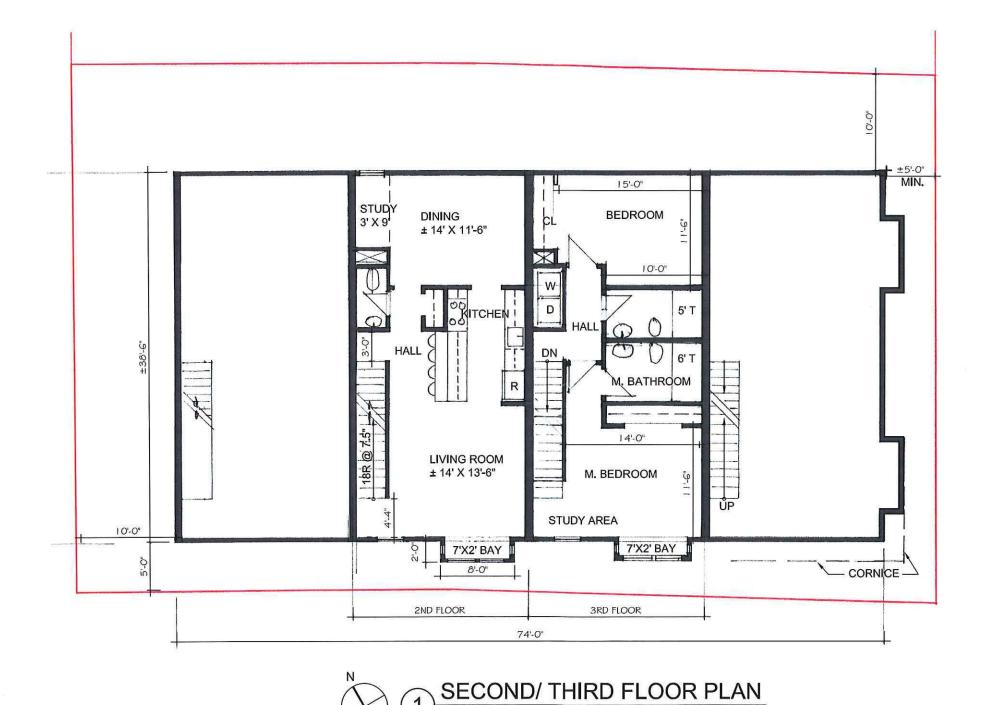

#### **DIMENSIONAL INFORMATION**

Camberville Coffee Roasters PRESENT USE/OCCUPANCY: Commercial APPLICANT: **LOCATION:** 2551 Massachusetts Ave Cambridge, MA ZONE: BA-2/Mass A.ve Overlay Multifamily residential PHONE: **REQUESTED USE/OCCUPANCY: ORDINANCE EXISTING** REQUESTED **CONDITIONS REQUIREMENTS CONDITIONS** 1,008 7,629 8,663 TOTAL GROSS FLOOR AREA: (max.) 4950 4950 none (min.) LOT AREA: 0.20 RATIO OF GROSS FLOOR AREA 1.54 1.75 (max.) TO LOT AREA: 2 1,237 600 N/A LOT AREA FOR EACH DWELLING UNIT: (min.) 90.04' 90.04' none WIDTH (min.) SIZE OF LOT: 55' 55' none DEPTH 18.7' 5.1' 10'min SETBACKS IN FEET: FRONT (min.) n/a n/a n/a REAR (min.) 3.9' 10.1' 10'min LEFT SIDE (min.) 2.3' 10.6' 10'min RIGHT SIDE (min.) 12' 351 55' SIZE OF BLDG.: **HEIGHT** (max.) 20' 33' none LENGTH 15' 35' none WIDTH