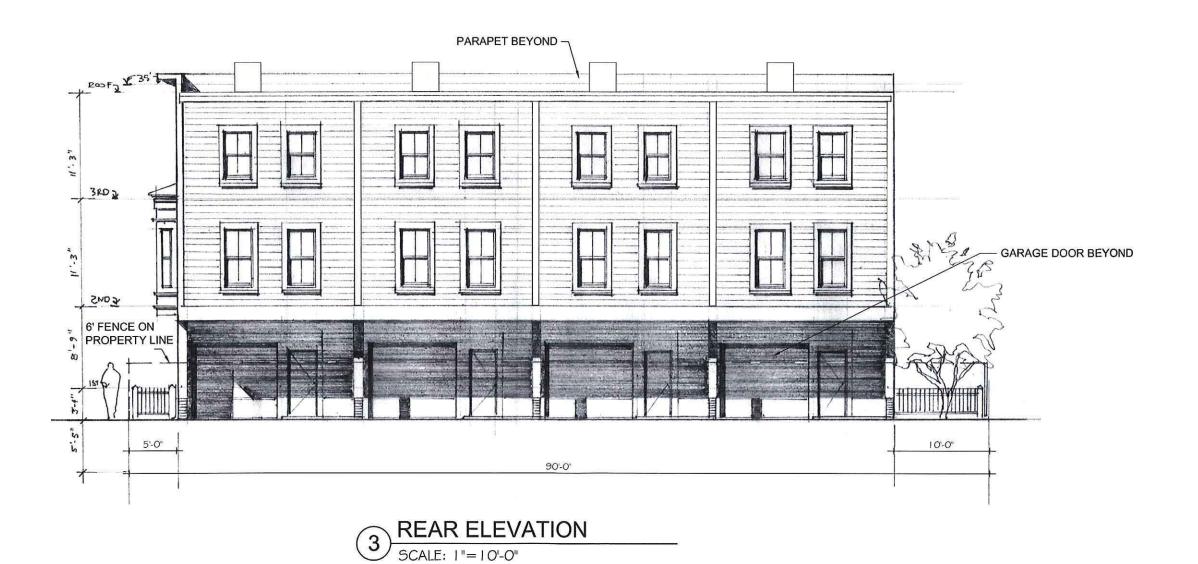

#### **DIMENSIONAL INFORMATION**

Camberville Coffee Roasters PRESENT USE/OCCUPANCY: Commercial APPLICANT: **LOCATION:** 2551 Massachusetts Ave Cambridge, MA ZONE: BA-2/Mass A.ve Overlay Multifamily residential PHONE: **REQUESTED USE/OCCUPANCY: ORDINANCE EXISTING** REQUESTED **CONDITIONS REQUIREMENTS CONDITIONS** 1,008 7,629 8,663 TOTAL GROSS FLOOR AREA: (max.) 4950 4950 none (min.) LOT AREA: 0.20 RATIO OF GROSS FLOOR AREA 1.54 1.75 (max.) TO LOT AREA: 2 1,237 600 N/A LOT AREA FOR EACH DWELLING UNIT: (min.) 90.04' 90.04' none WIDTH (min.) SIZE OF LOT: 55' 55' none DEPTH 18.7' 5.1' 10'min SETBACKS IN FEET: FRONT (min.) n/a n/a n/a REAR (min.) 3.9' 10.1' 10'min LEFT SIDE (min.) 2.3' 10.6' 10'min RIGHT SIDE (min.) 12' 351 55' SIZE OF BLDG.: **HEIGHT** (max.) 20' 33' none LENGTH 15' 35' none WIDTH