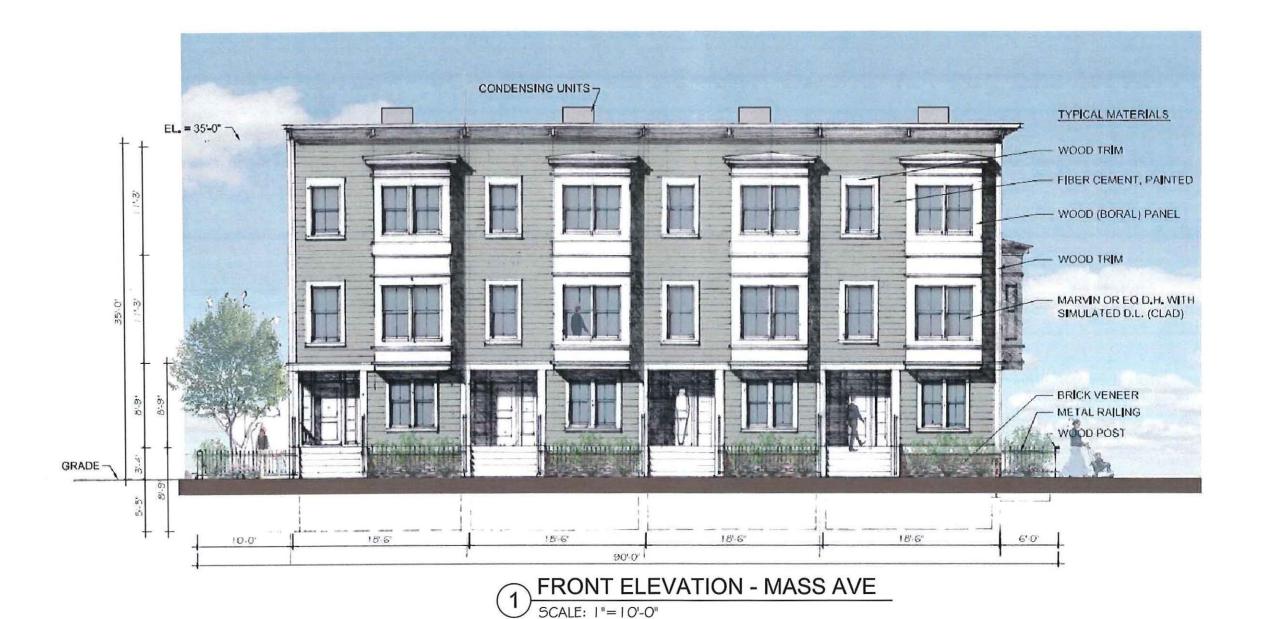

#### **DIMENSIONAL INFORMATION**

Camberville Coffee Roasters PRESENT USE/OCCUPANCY: Commercial APPLICANT: **LOCATION:** 2551 Massachusetts Ave Cambridge, MA ZONE: BA-2/Mass A.ve Overlay Multifamily residential PHONE: **REQUESTED USE/OCCUPANCY: ORDINANCE EXISTING** REQUESTED **CONDITIONS REQUIREMENTS CONDITIONS** 1,008 7,629 8,663 TOTAL GROSS FLOOR AREA: (max.) 4950 4950 none (min.) LOT AREA: 0.20 RATIO OF GROSS FLOOR AREA 1.54 1.75 (max.) TO LOT AREA: 2 1,237 600 N/A LOT AREA FOR EACH DWELLING UNIT: (min.) 90.04' 90.04' none WIDTH (min.) SIZE OF LOT: 55' 55' none DEPTH 18.7' 5.1' 10'min SETBACKS IN FEET: FRONT (min.) n/a n/a n/a REAR (min.) 3.9' 10.1' 10'min LEFT SIDE (min.) 2.3' 10.6' 10'min RIGHT SIDE (min.) 12' 351 55' SIZE OF BLDG.: **HEIGHT** (max.) 20' 33' none LENGTH 15' 35' none WIDTH