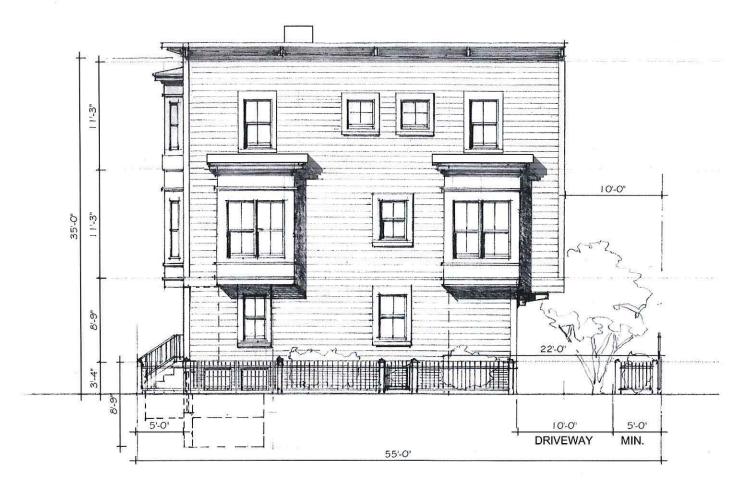

#### **DIMENSIONAL INFORMATION**

Camberville Coffee Roasters PRESENT USE/OCCUPANCY: Commercial APPLICANT: **LOCATION:** 2551 Massachusetts Ave Cambridge, MA ZONE: BA-2/Mass A.ve Overlay Multifamily residential PHONE: **REQUESTED USE/OCCUPANCY: ORDINANCE EXISTING** REQUESTED **CONDITIONS REQUIREMENTS CONDITIONS** 1,008 7,629 8,663 TOTAL GROSS FLOOR AREA: (max.) 4950 4950 none (min.) LOT AREA: 0.20 RATIO OF GROSS FLOOR AREA 1.54 1.75 (max.) TO LOT AREA: 2 1,237 600 N/A LOT AREA FOR EACH DWELLING UNIT: (min.) 90.04' 90.04' none WIDTH (min.) SIZE OF LOT: 55' 55' none DEPTH 18.7' 5.1' 10'min SETBACKS IN FEET: FRONT (min.) n/a n/a n/a REAR (min.) 3.9' 10.1' 10'min LEFT SIDE (min.) 2.3' 10.6' 10'min RIGHT SIDE (min.) 12' 351 55' SIZE OF BLDG.: **HEIGHT** (max.) 20' 33' none LENGTH 15' 35' none WIDTH