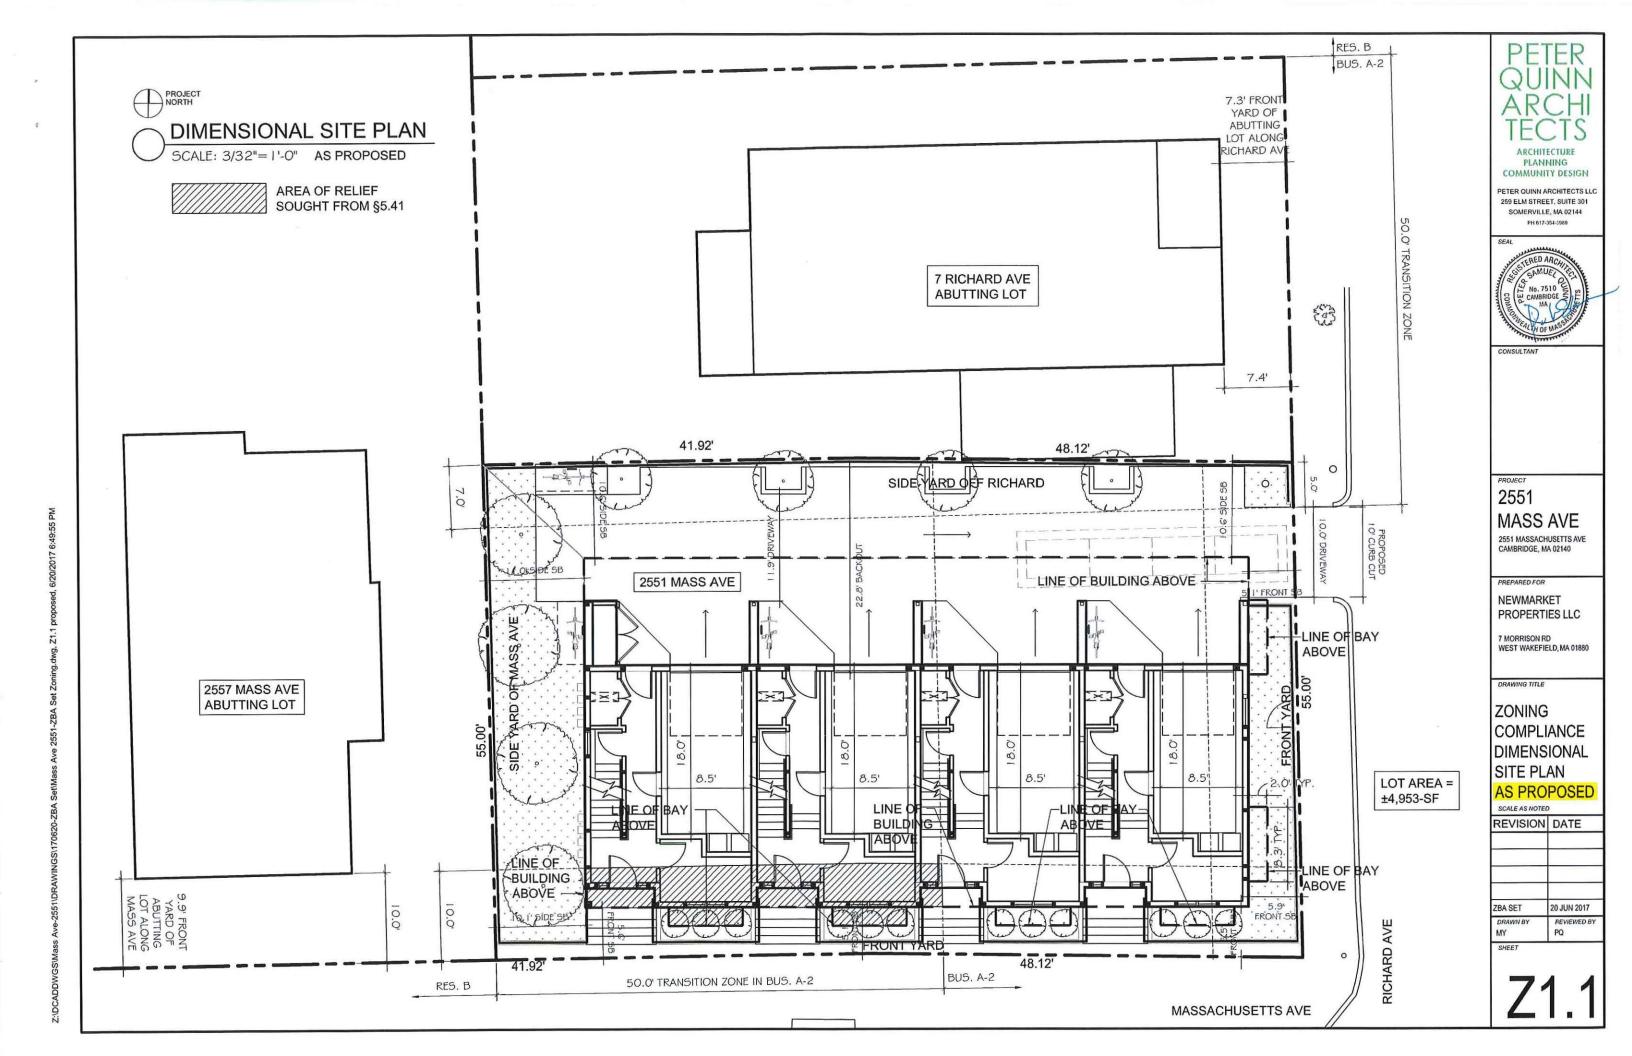

A literal enforcement of the Ordinance would be a substantial hardship to the Petitioner because the required 10' front yard setback would substantially reduce the buildable foot print and layout of the units on an already tight lot. Additionally the proposed four unit townhouse is substantially smaller (less unit and lower heights) than the BA-2 zoning permits and was designed in concert with the abutting neighbors as part of a rezoning (See Stern Petition # Ordinance #1384) specifically to eliminate the ground floor retail requirement allowing for a lower building that meets the street consistent with the other developments along Massachusetts Avenue.

Without relief Petitioner would suffer substantial financial hardship as well as create a front façade that is inconsistent with urban design principles that focus on activating streetscapes and having buildings coplanar with other building on Massachusetts Avenue.

The application of Transitional front yard (5.41) setback on this particular lot deviates from the intent of the provision that the Community Development staff, Planning Board and all interested parties failed to apply this Transitional Setback rule during the Planning Board Special Permit application #299 and the neighborhood Petition Ordinance #1384.

#### **DIMENSIONAL INFORMATION**

Camberville Coffee Roasters PRESENT USE/OCCUPANCY: Commercial APPLICANT: **LOCATION:** 2551 Massachusetts Ave Cambridge, MA ZONE: BA-2/Mass A.ve Overlay Multifamily residential PHONE: **REQUESTED USE/OCCUPANCY: ORDINANCE EXISTING** REQUESTED **CONDITIONS REQUIREMENTS CONDITIONS** 1,008 7,629 8,663 TOTAL GROSS FLOOR AREA: (max.) 4950 4950 none (min.) LOT AREA: 0.20 RATIO OF GROSS FLOOR AREA 1.54 1.75 (max.) TO LOT AREA: 2 1,237 600 N/A LOT AREA FOR EACH DWELLING UNIT: (min.) 90.04' 90.04' none WIDTH (min.) SIZE OF LOT: 55' 55' none DEPTH 18.7' 5.1' 10'min SETBACKS IN FEET: FRONT (min.) n/a n/a n/a REAR (min.) 3.9' 10.1' 10'min LEFT SIDE (min.) 2.3' 10.6' 10'min RIGHT SIDE (min.) 12' 351 55' SIZE OF BLDG.: **HEIGHT** (max.) 20' 33' none LENGTH 15' 35' none WIDTH