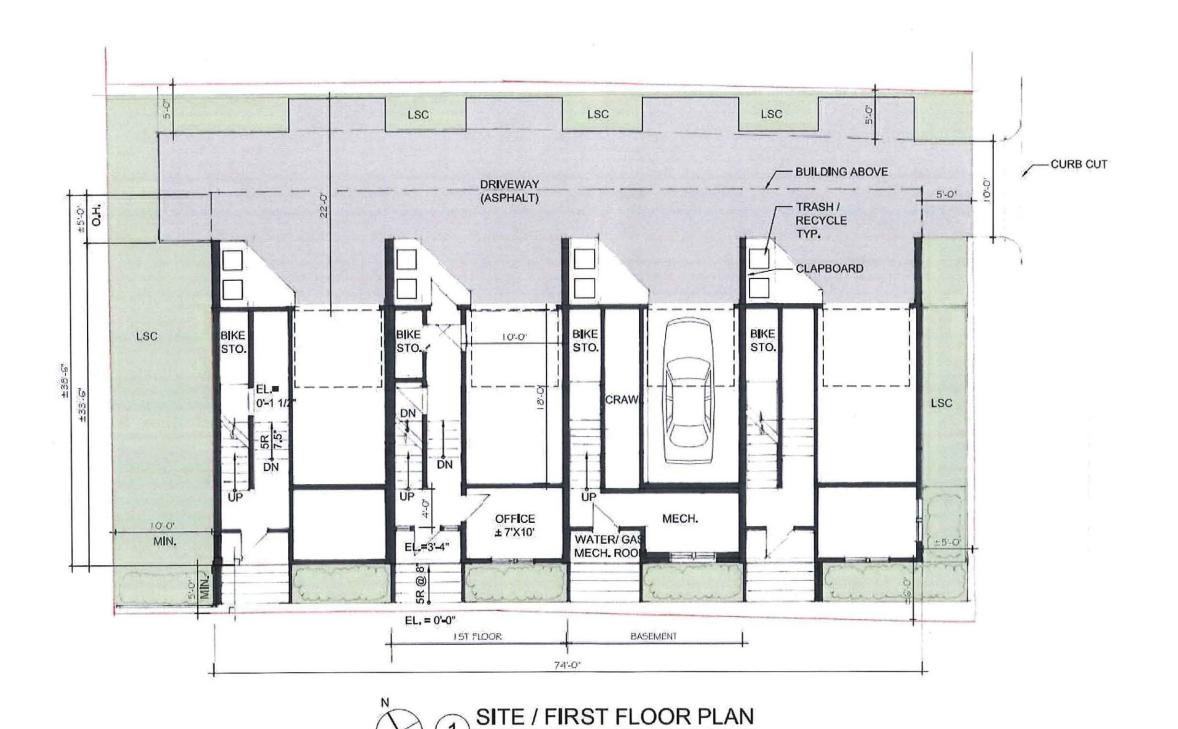

#### **DIMENSIONAL INFORMATION**

Camberville Coffee Roasters PRESENT USE/OCCUPANCY: Commercial APPLICANT: **LOCATION:** 2551 Massachusetts Ave Cambridge, MA ZONE: BA-2/Mass A.ve Overlay Multifamily residential PHONE: **REQUESTED USE/OCCUPANCY: ORDINANCE EXISTING** REQUESTED **CONDITIONS REQUIREMENTS CONDITIONS** 1,008 7,629 8,663 TOTAL GROSS FLOOR AREA: (max.) 4950 4950 none (min.) LOT AREA: 0.20 RATIO OF GROSS FLOOR AREA 1.54 1.75 (max.) TO LOT AREA: 2 1,237 600 N/A LOT AREA FOR EACH DWELLING UNIT: (min.) 90.04' 90.04' none WIDTH (min.) SIZE OF LOT: 55' 55' none DEPTH 18.7' 5.1' 10'min SETBACKS IN FEET: FRONT (min.) n/a n/a n/a REAR (min.) 3.9' 10.1' 10'min LEFT SIDE (min.) 2.3' 10.6' 10'min RIGHT SIDE (min.) 12' 351 55' SIZE OF BLDG.: **HEIGHT** (max.) 20' 33' none LENGTH 15' 35' none WIDTH