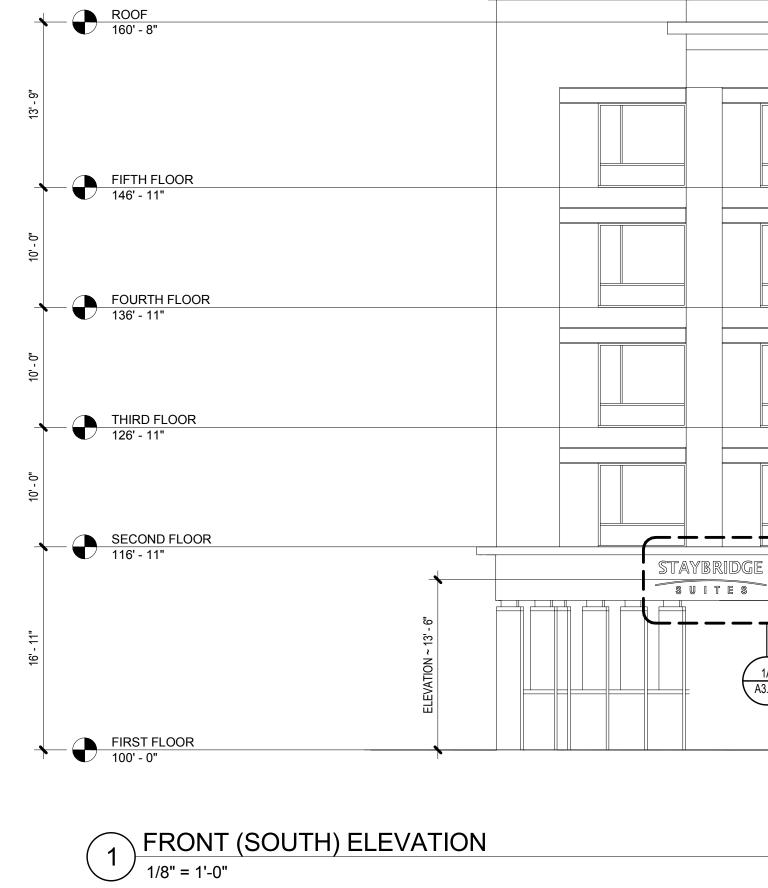

|
| SUITES SOMERVILLE / CAMBRIDGE, MA Issue Description 2017_0110 - CITY OF CAMBRIDGE 20110 - CITY O |
| SUITES SOMERVILLE / CAMBRIDGE, MA Issue Description 2017_0110 - CITY OF CAMBRIDGE 20110 - CITY O |

Hospitality Design, LLC

227 MARGINAL STREET CHELSEA, MA 02150



### 1A AUTOMOBILE ENTRANCE SIGN 1/2" = 1'-0"



### 2 SOMERVILLE (WEST) ELEVATION 1/8" = 1'-0"



2A SOMERVILLE GATEWAY SIGN 1/2" = 1'-0"

~ 16' - 6" YBRIDGE SUITES 





## 2B SOMERVILLE PEDESTRIAN ENTRANCE SIGN 1/2" = 1'-0"



# 3 PEDESTRIAN ENTRANCE SIGN 1/2" = 1'-0"



### 4 HIGHWAY AUTOMOBILE SIGNAGE

| A 1521 |  |  |
|--------|--|--|



| DESIGN DOCUMENT