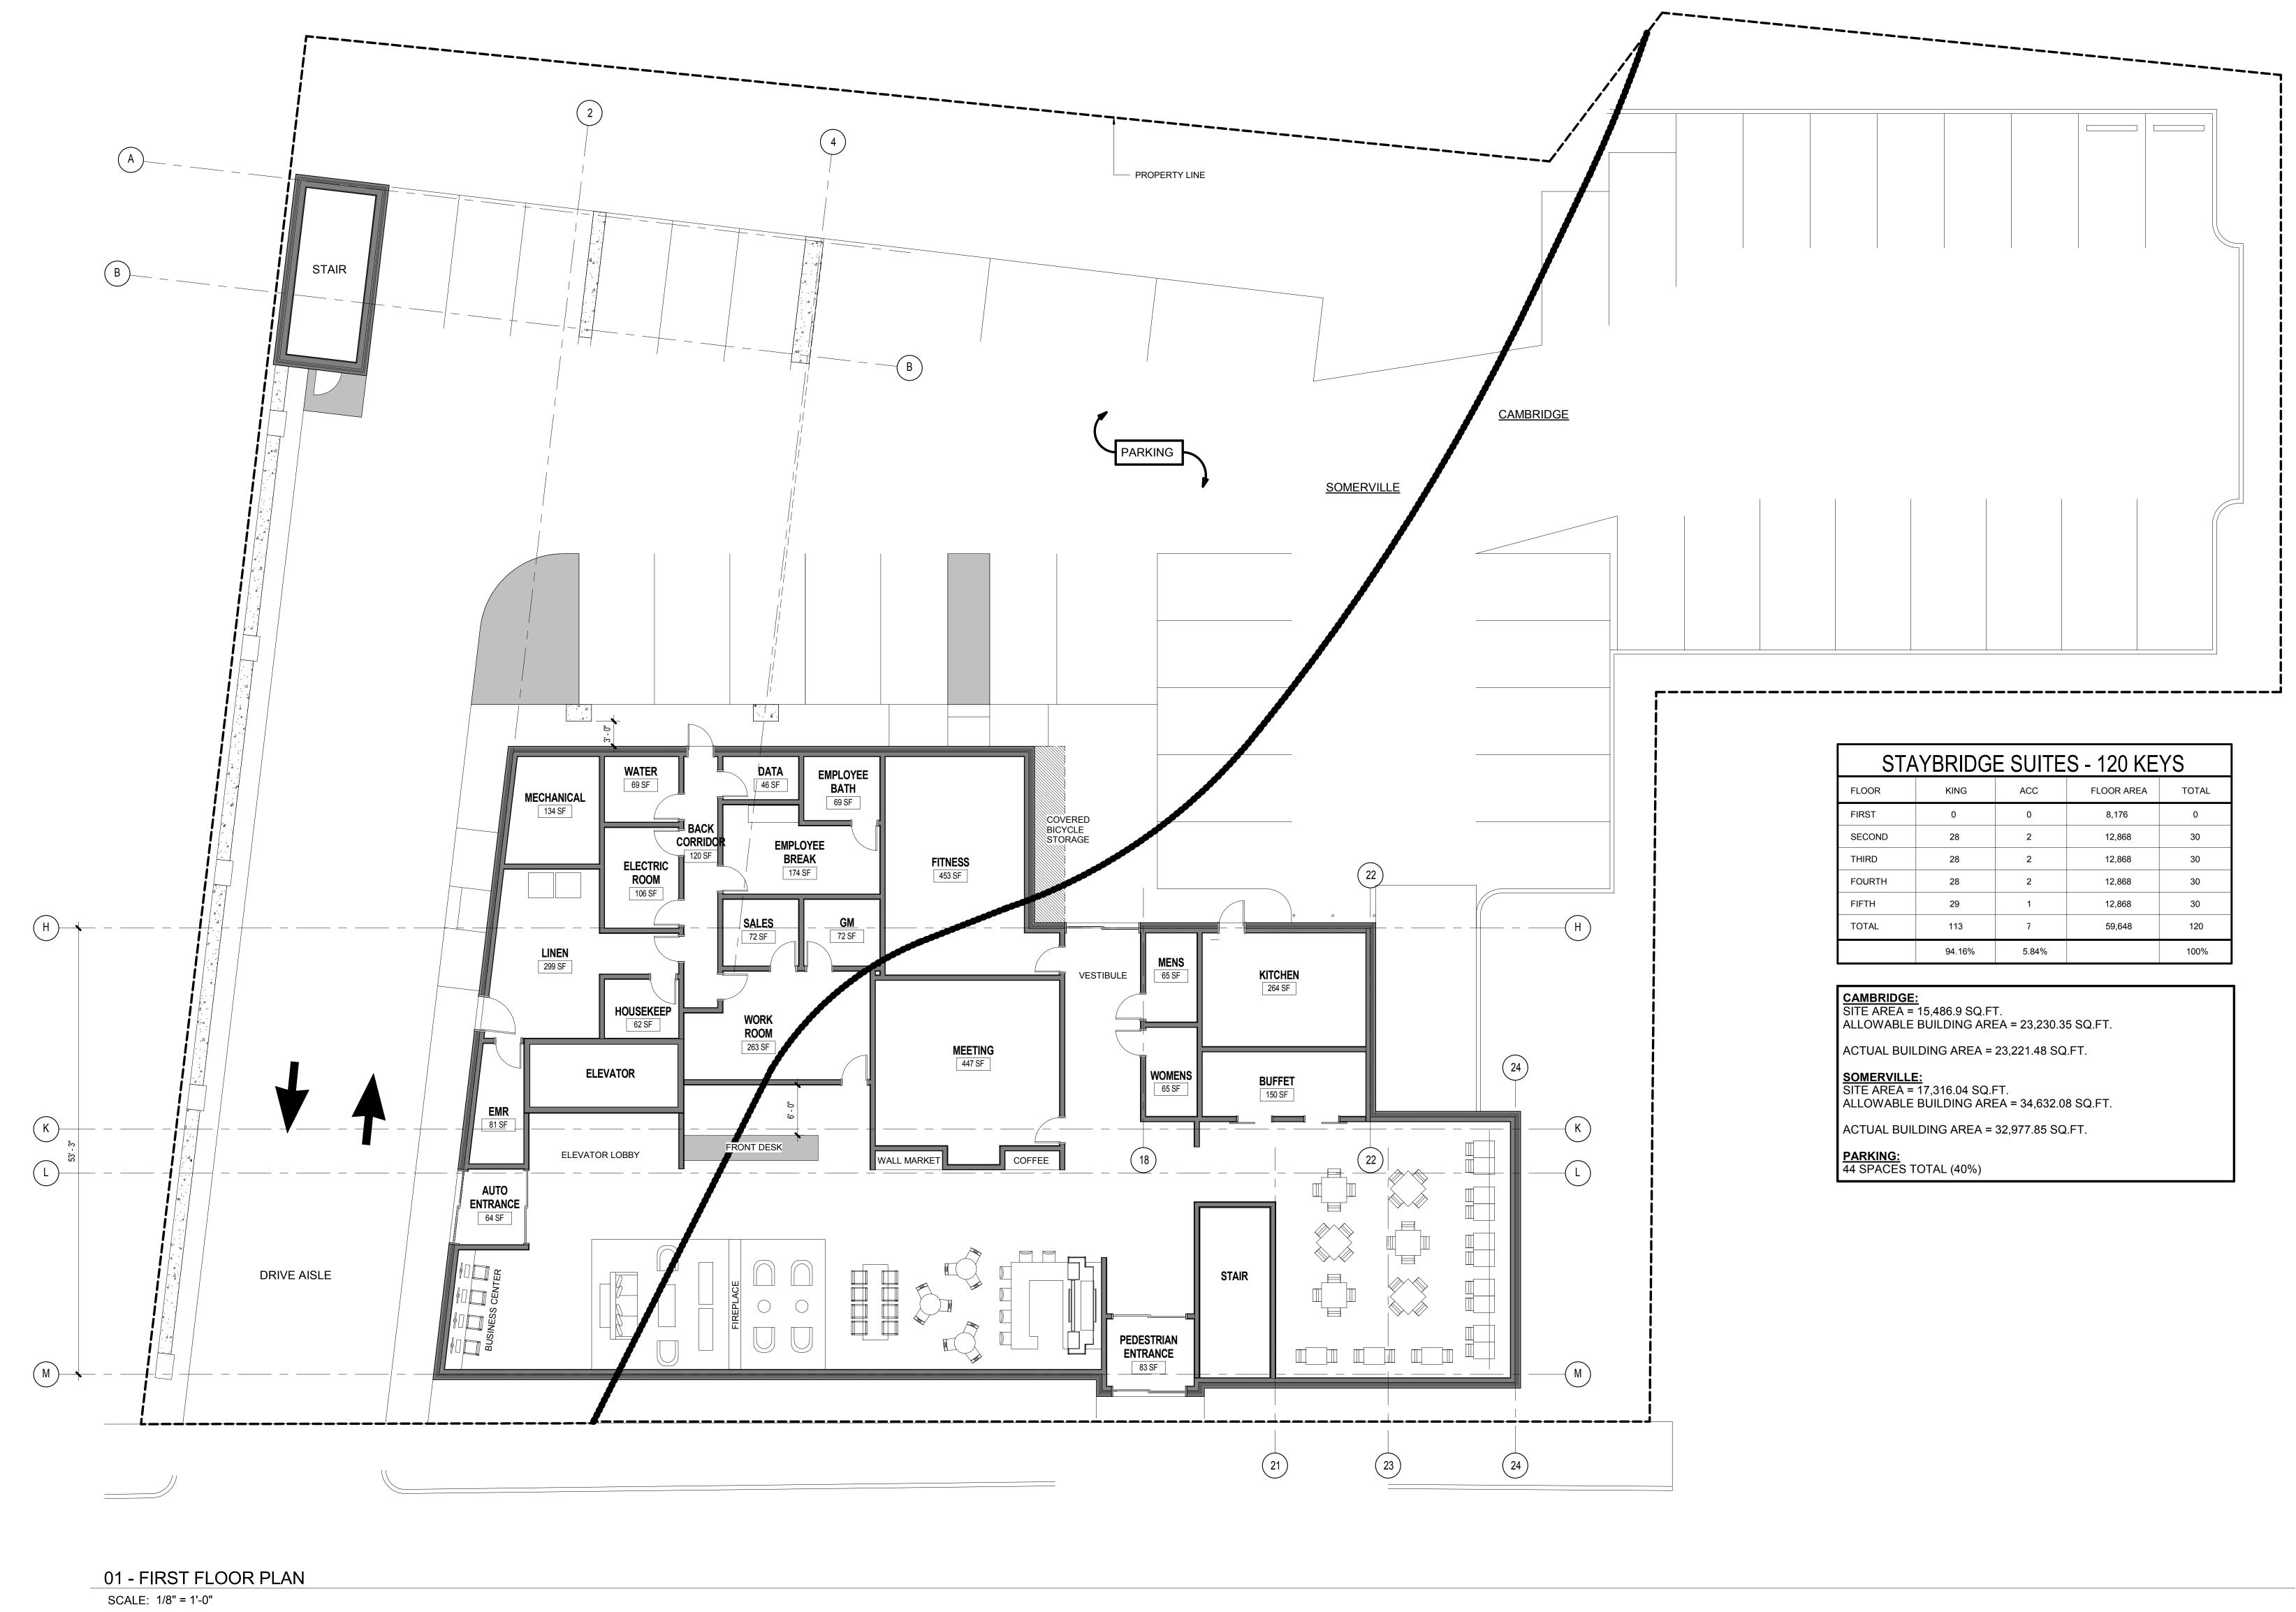

# STAYBRIDGE SUITES - CAMBRIDGE-SOMERVILLE, MA

| STAYBRIDGE SUITES - 120 KEYS |        |       |            |       |  |  |
|------------------------------|--------|-------|------------|-------|--|--|
| FLOOR                        | KING   | ACC   | FLOOR AREA | TOTAL |  |  |
| FIRST                        | 0      | 0     | 8,176      | 0     |  |  |
| SECOND                       | 28     | 2     | 12,868     | 30    |  |  |
| THIRD                        | 28     | 2     | 12,868     | 30    |  |  |
| FOURTH                       | 28     | 2     | 12,868     | 30    |  |  |
| FIFTH                        | 29     | 1     | 12,868     | 30    |  |  |
| TOTAL                        | 113    | 7     | 59,648     | 120   |  |  |
|                              | 94.16% | 5.84% |            | 100%  |  |  |

| DESIGN DOCUMENT                                                     |
|---------------------------------------------------------------------|
| NOT FOR CONSTRUCTION                                                |
| 2017_0110                                                           |
| STAYBRIDGE                                                          |
| SUITES                                                              |
|                                                                     |
|                                                                     |
| SOMERVILLE / CAMBRIDGE, MA                                          |
| Issue Description                                                   |
| 2017_0110 - CITY OF CAMBRIDGE<br>ZONING BOARD APPLICATION DOCUMENTS |
|                                                                     |
|                                                                     |
|                                                                     |
|                                                                     |
|                                                                     |
|                                                                     |
|                                                                     |
|                                                                     |
|                                                                     |
|                                                                     |
|                                                                     |
|                                                                     |
|                                                                     |
|                                                                     |
|                                                                     |
| Architect: JAL                                                      |
| Drawn By: JTD                                                       |
| Project No.: 301459                                                 |
| Copyright: 2015 JAL Hospitalty Design LLC                           |
| Drawing Sheet Title:                                                |
| OVERALL FIRST                                                       |
| FLOOR PLAN                                                          |
|                                                                     |
|                                                                     |
|                                                                     |
|                                                                     |
|                                                                     |
| Drawing Sheet Number                                                |
| Δ1 1                                                                |
|                                                                     |

7

59,648 120

100%

TOTAL

CAMBRIDGE: SITE AREA = 15,486.9 SQ.FT. ALLOWABLE BUILDING AREA = 23,230.35 SQ.FT.

113

94.16% 5.84%

ACTUAL BUILDING AREA = 23,221.48 SQ.FT.

SOMERVILLE: SITE AREA = 17,316.04 SQ.FT. ALLOWABLE BUILDING AREA = 34,632.08 SQ.FT.

ACTUAL BUILDING AREA = 32,977.85 SQ.FT.

PARKING: 44 SPACES TOTAL (40%)

| 1011                                                                                     |
|------------------------------------------------------------------------------------------|
| Hospitality<br>Design, LLC                                                               |
| 227 MARGINAL STREET<br>CHELSEA, MA 02150                                                 |
|                                                                                          |
|                                                                                          |
|                                                                                          |
|                                                                                          |
|                                                                                          |
|                                                                                          |
|                                                                                          |
|                                                                                          |
|                                                                                          |
|                                                                                          |
|                                                                                          |
|                                                                                          |
|                                                                                          |
|                                                                                          |
|                                                                                          |
|                                                                                          |
|                                                                                          |
|                                                                                          |
|                                                                                          |
|                                                                                          |
|                                                                                          |
|                                                                                          |
|                                                                                          |
| DESIGN DOCUMENT                                                                          |
| NOT FOR CONSTRUCTION<br>2017_0110                                                        |
| STAYBRIDGE<br>SUITES                                                                     |
| JUILJ                                                                                    |
| SOMERVILLE / CAMBRIDGE, MA                                                               |
| Issue Description<br>2017_0110 - CITY OF CAMBRIDGE<br>ZONING BOARD APPLICATION DOCUMENTS |
|                                                                                          |
|                                                                                          |
|                                                                                          |
|                                                                                          |
|                                                                                          |
|                                                                                          |
|                                                                                          |
|                                                                                          |
| Architect: JAL<br>Drawn By: Author                                                       |
| Project No.:301459Copyright:2015 JAL Hospitalty Design LLC                               |
| Drawing Sheet Title:<br>TYPICAL UPPER                                                    |
| FLOOR PLAN                                                                               |