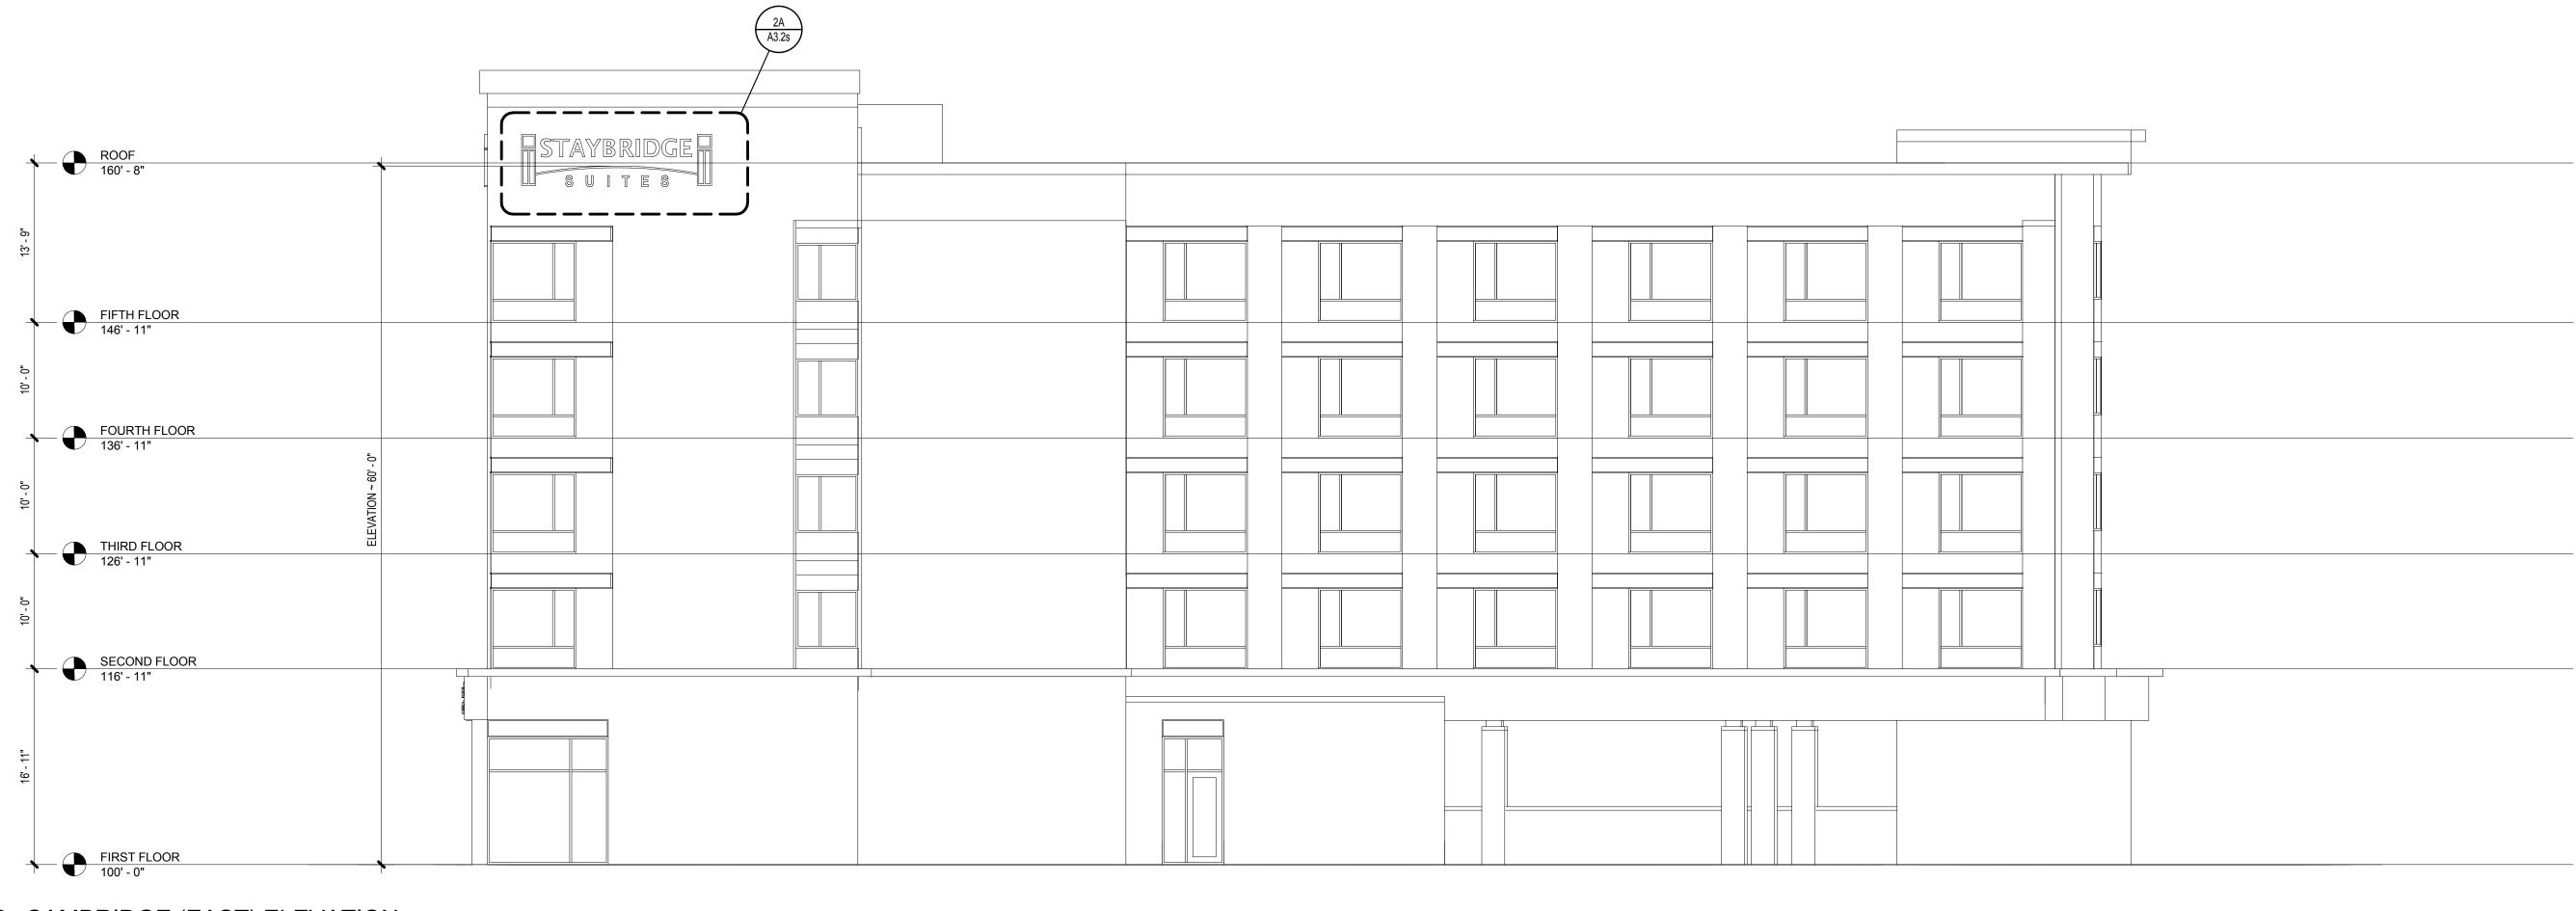

#### **DIMENSIONAL INFORMATION**

| APPLICANT: James                      | Rafferty, Esq. | PRE                           | SENT USE/OCCUPANCY      | office                    |          |
|---------------------------------------|----------------|-------------------------------|-------------------------|---------------------------|----------|
| LOCATION: 263 Mo                      | nsignor Obrien | Hwy Cambridge, MA             | ZONE                    | Special District 1        |          |
| PHONE :                               |                | REQUESTED USE/C               | CCUPANCY: Hote          | el                        |          |
|                                       |                | <u>EXISTING</u><br>CONDITIONS | REQUESTED<br>CONDITIONS | ORDINANCE<br>REQUIREMENTS |          |
| TOTAL GROSS FLOOR A                   | AREA:          | 6,480                         | 23,221                  | 22,235                    | (max.)   |
| LOT AREA:                             |                | 15,490                        | no change               | n/a                       | (min.)   |
| RATIO OF GROSS FLOO<br>TO LOT AREA: 2 | DR AREA        | . 4                           | 1.5                     | 1.5                       | (max.)   |
| LOT AREA FOR EACH I                   | WELLING UNIT:  | n/a                           | n/a                     | n/a                       | (min.)   |
| SIZE OF LOT:                          | WIDTH          | -/-70' (varies)               | no change               | n/a                       | (min.)   |
|                                       | DEPTH          | /-160' (varies                | no change               | n/a                       |          |
| SETBACKS IN FEET:                     | FRONT          | 3.7'                          | 3'                      | 3'                        | (min.)   |
|                                       | REAR           | 6.3'                          | 113.8'                  | n/a                       | (min.)   |
|                                       | LEFT SIDE      | 3.3'                          | 15.4'                   | n/a                       | (min.)   |
|                                       | RIGHT SIDE     | 3.3                           | n/a                     | n/a                       | (min.)   |
| SIZE OF BLDG.:                        | HEIGHT         | 1 story                       | 64 '                    | 85'                       | (max.)   |
|                                       | LENGTH         | 74'/71'                       | 47'/107'                | n/a                       |          |
|                                       | WIDTH          | 41'/64'                       | 47'/107'                | n/a                       |          |
| RATIO OF USABLE OPP<br>TO LOT AREA:   | EN SPACE       | 9.3                           | 15.7                    | n/a                       | (min.)   |
| NO. OF DWELLING UNI                   | ITS:           | n/a                           | n/a                     | n/a                       | (max.)   |
| NO. OF PARKING SPAC                   | CES:           | 2                             | 23                      | 23 (m:                    | in./max) |
| NO. OF LOADING AREA                   | AS:            | 1                             | 1                       | 1                         | (min.)   |
| DISTANCE TO NEAREST                   | BLDG.          | n/a                           | n/a                     | n/a                       | (min.)   |

# STAYBRIDGE SUITES - CAMBRIDGE-SOMERVILLE, MA

| STAYBRIDGE SUITES - 120 KEYS |        |       |            |       |  |  |
|------------------------------|--------|-------|------------|-------|--|--|
| FLOOR                        | KING   | ACC   | FLOOR AREA | TOTAL |  |  |
| FIRST                        | 0      | 0     | 8,176      | 0     |  |  |
| SECOND                       | 28     | 2     | 12,868     | 30    |  |  |
| THIRD                        | 28     | 2     | 12,868     | 30    |  |  |
| FOURTH                       | 28     | 2     | 12,868     | 30    |  |  |
| FIFTH                        | 29     | 1     | 12,868     | 30    |  |  |
| TOTAL                        | 113    | 7     | 59,648     | 120   |  |  |
|                              | 94.16% | 5.84% |            | 100%  |  |  |