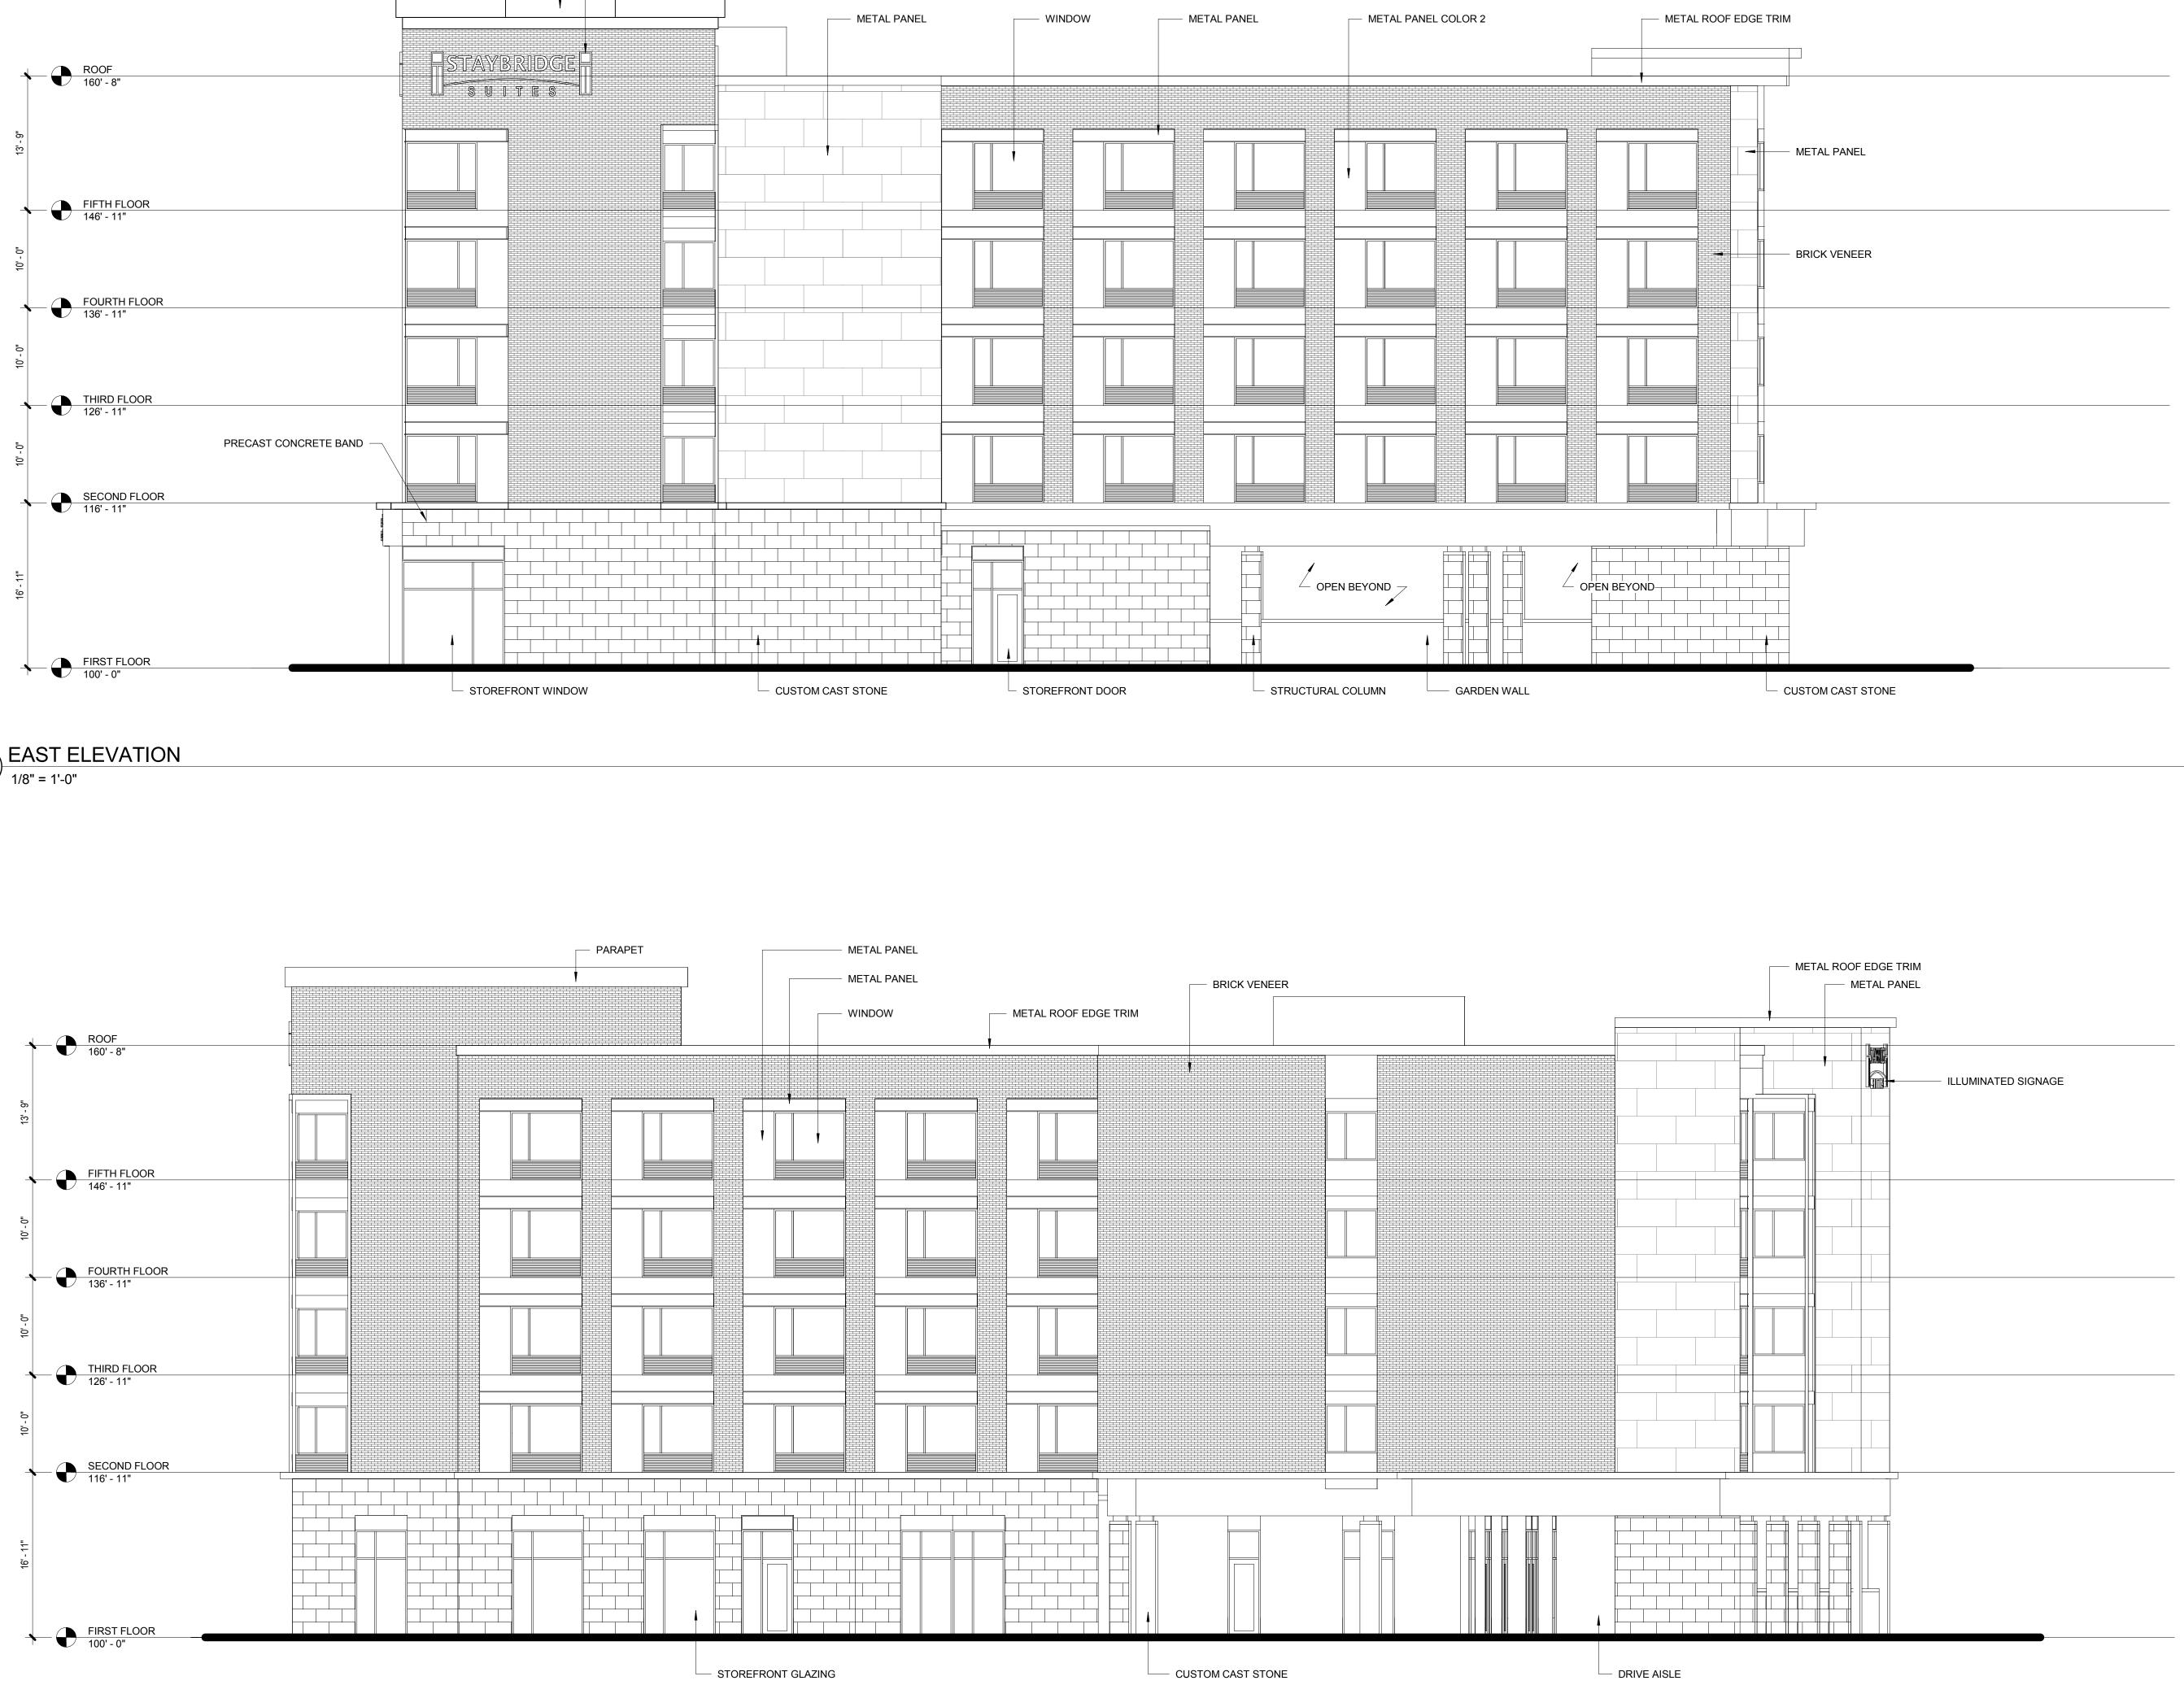

| NOT FOR CONSTRUCTION<br>2017_0110  STAYBRIDGE SUITES  SOMERVILLE / CAMBRIDGE, MA Issue Description 2017_010- CITY OF CAMBRIDGE CITY OF CITY OF CAMBRIDGE CITY O                                                                                                                                                                      |

101

Hospitality Design, LLC



# 2 EAST ELEVATION 1/8" = 1'-0"



PARAPET

ILLUMINATED SIGNAGE

| DESIGN DOCUMENT