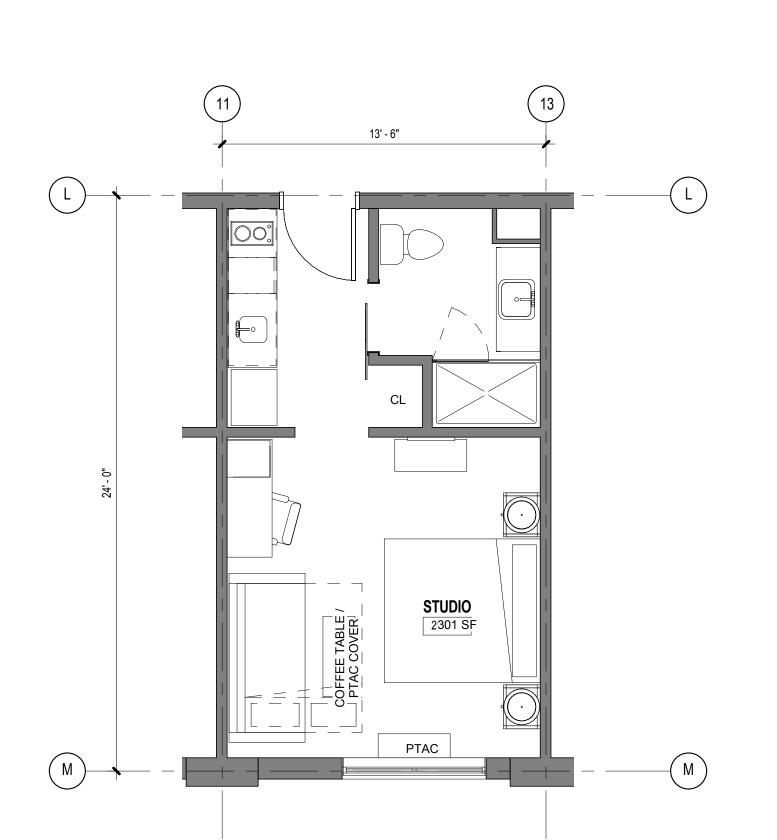

1 02 - TYPICAL UPPER FLOOR PLAN 1/8" = 1'-0"

| STAYBRIDGE SUITES - 120 KEYS |      |     |            |       |
|------------------------------|------|-----|------------|-------|
| FLOOR                        | KING | ACC | FLOOR AREA | TOTAL |
| FIRST                        | 0    | 0   | 8,176      | 0     |
| SECOND                       | 28   | 2   | 12,868     | 30    |
| THIRD                        | 28   | 2   | 12,868     | 30    |
| FOURTH                       | 28   | 2   | 12,868     | 30    |
| FIFTH                        | 29   | 1   | 12,868     | 30    |
|                              |      |     |            |       |