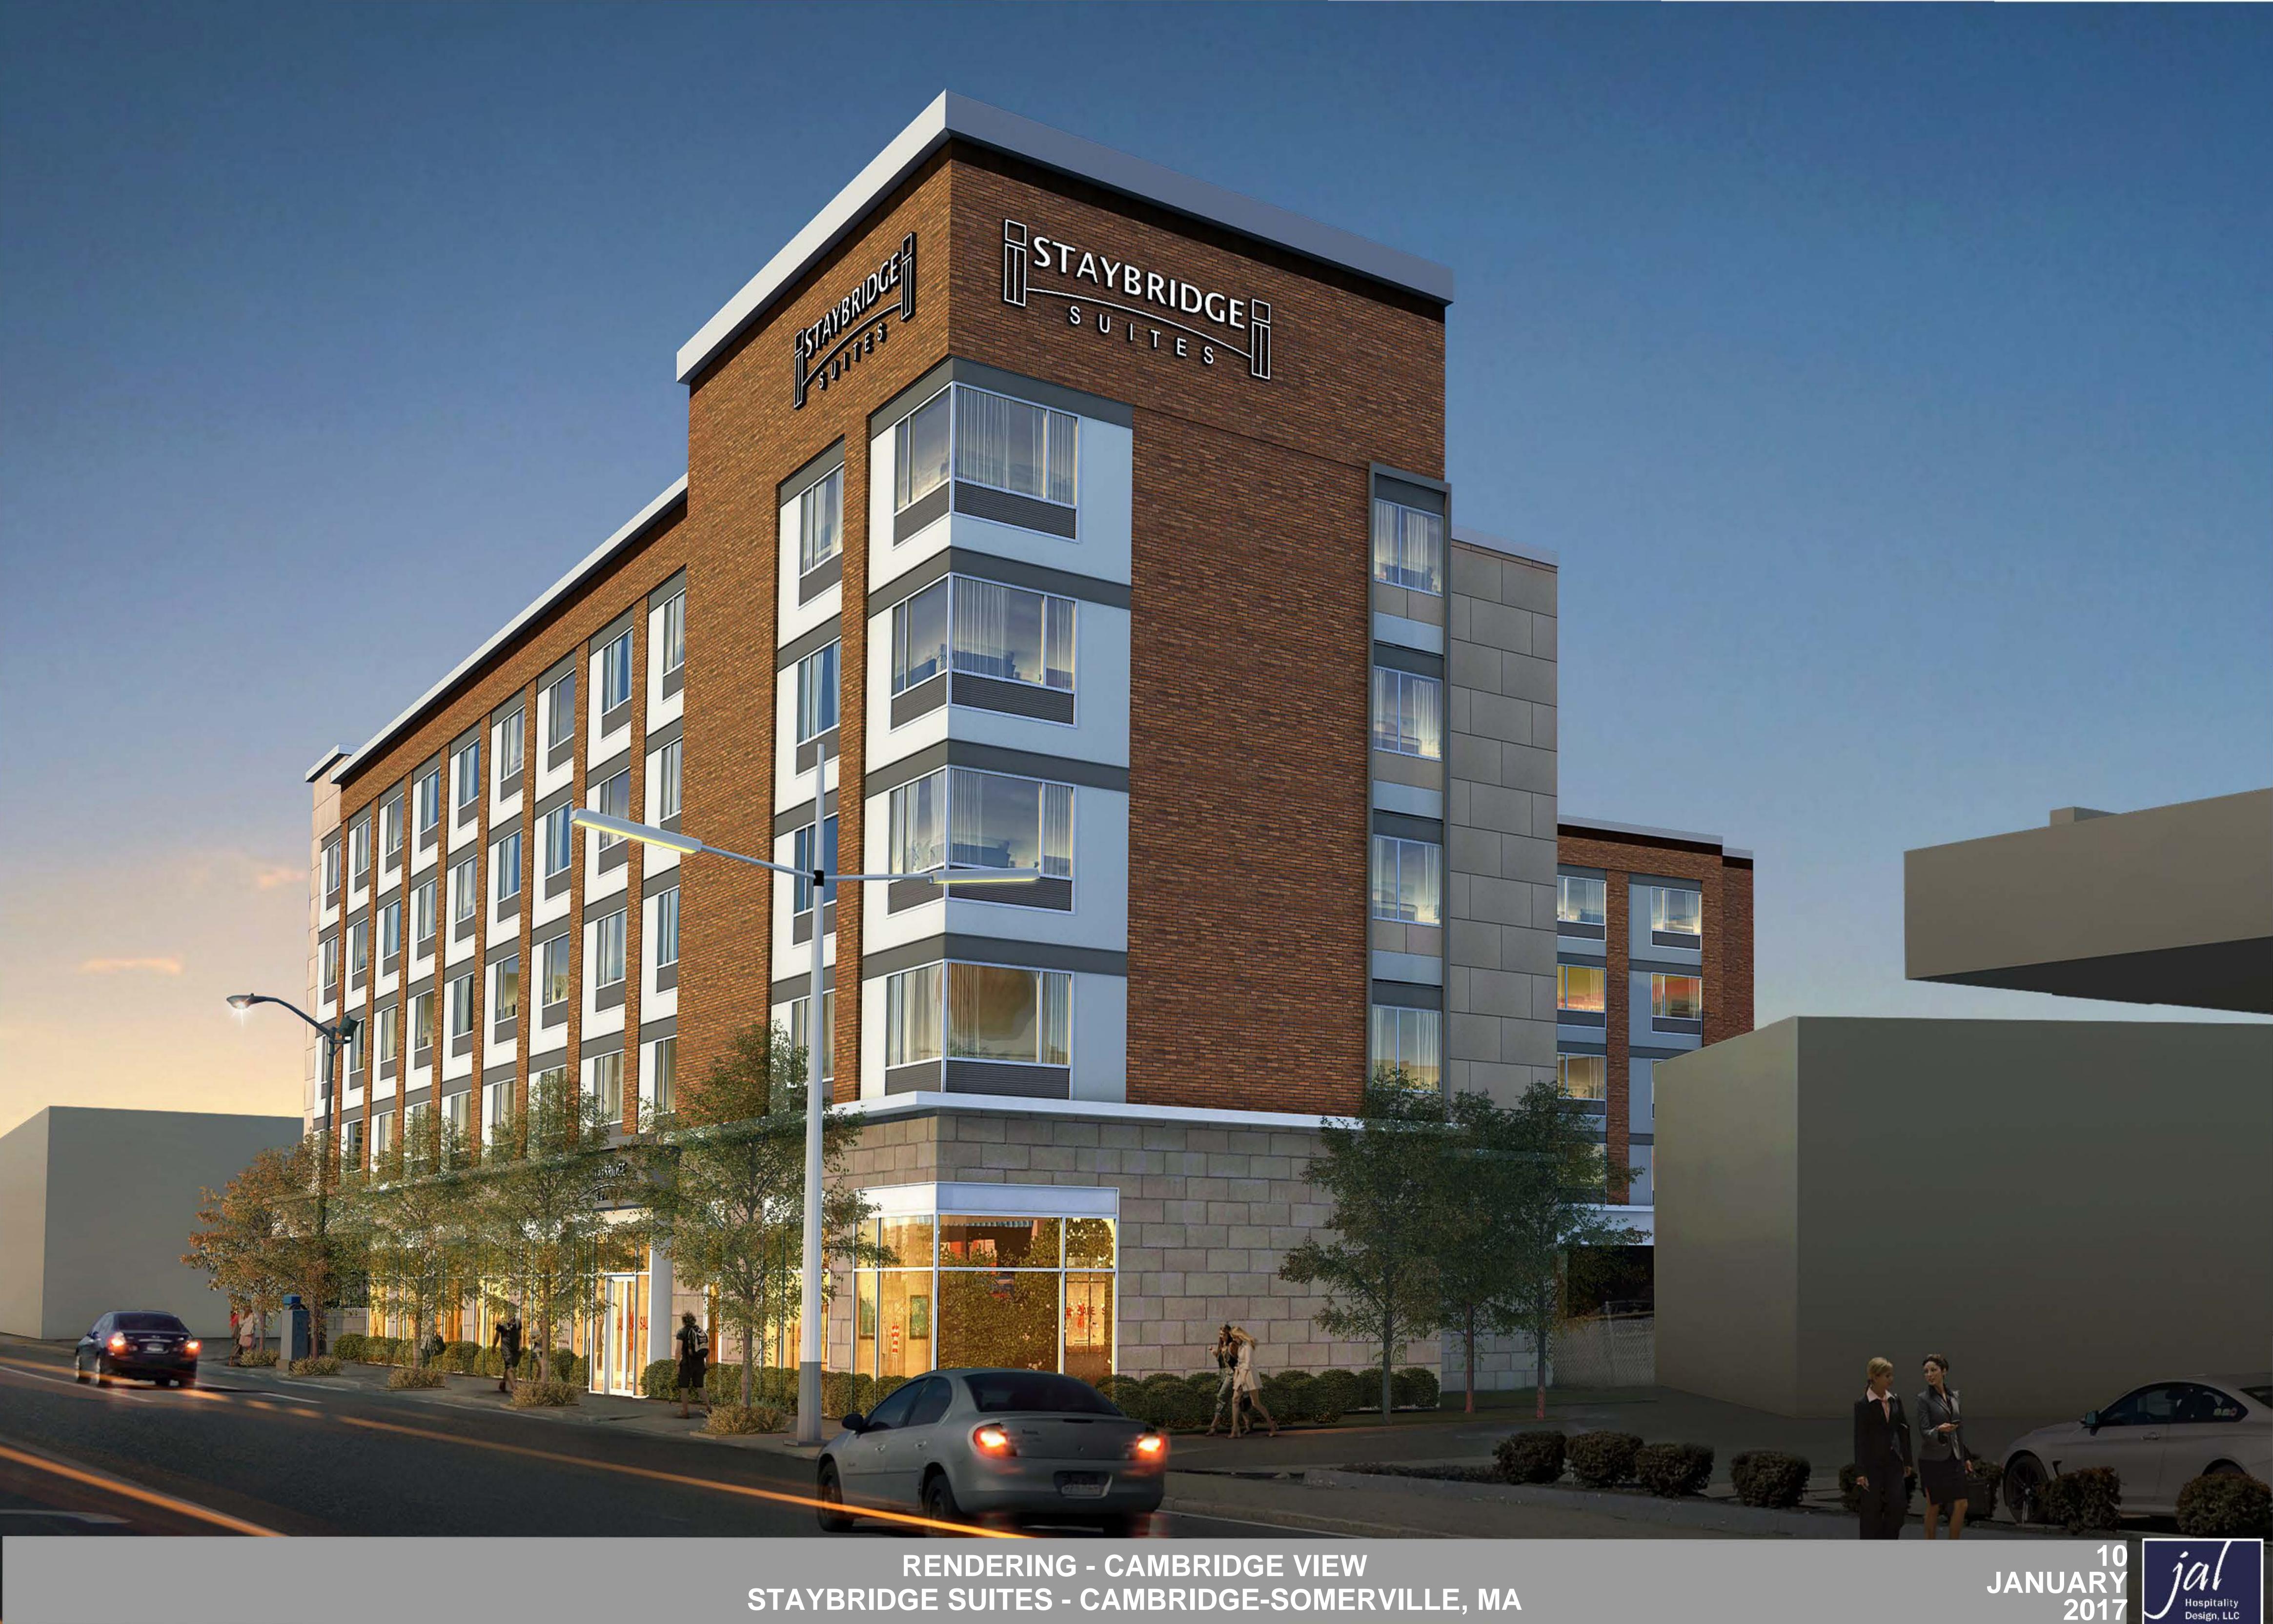

STAYBRIDGE SUITES - CAMBRIDGE-SOMERVILLE, MA

# STAYBRIDGE SUITES - CAMBRIDGE-SOMERVILLE, MA

| STAYBRIDGE SUITES - 120 KEYS |        |       |            |       |  |  |
|------------------------------|--------|-------|------------|-------|--|--|
| FLOOR                        | KING   | ACC   | FLOOR AREA | TOTAL |  |  |
| FIRST                        | 0      | 0     | 8,176      | 0     |  |  |
| SECOND                       | 28     | 2     | 12,868     | 30    |  |  |
| THIRD                        | 28     | 2     | 12,868     | 30    |  |  |
| FOURTH                       | 28     | 2     | 12,868     | 30    |  |  |
| FIFTH                        | 29     | 1     | 12,868     | 30    |  |  |
| TOTAL                        | 113    | 7     | 59,648     | 120   |  |  |
|                              | 94.16% | 5.84% |            | 100%  |  |  |