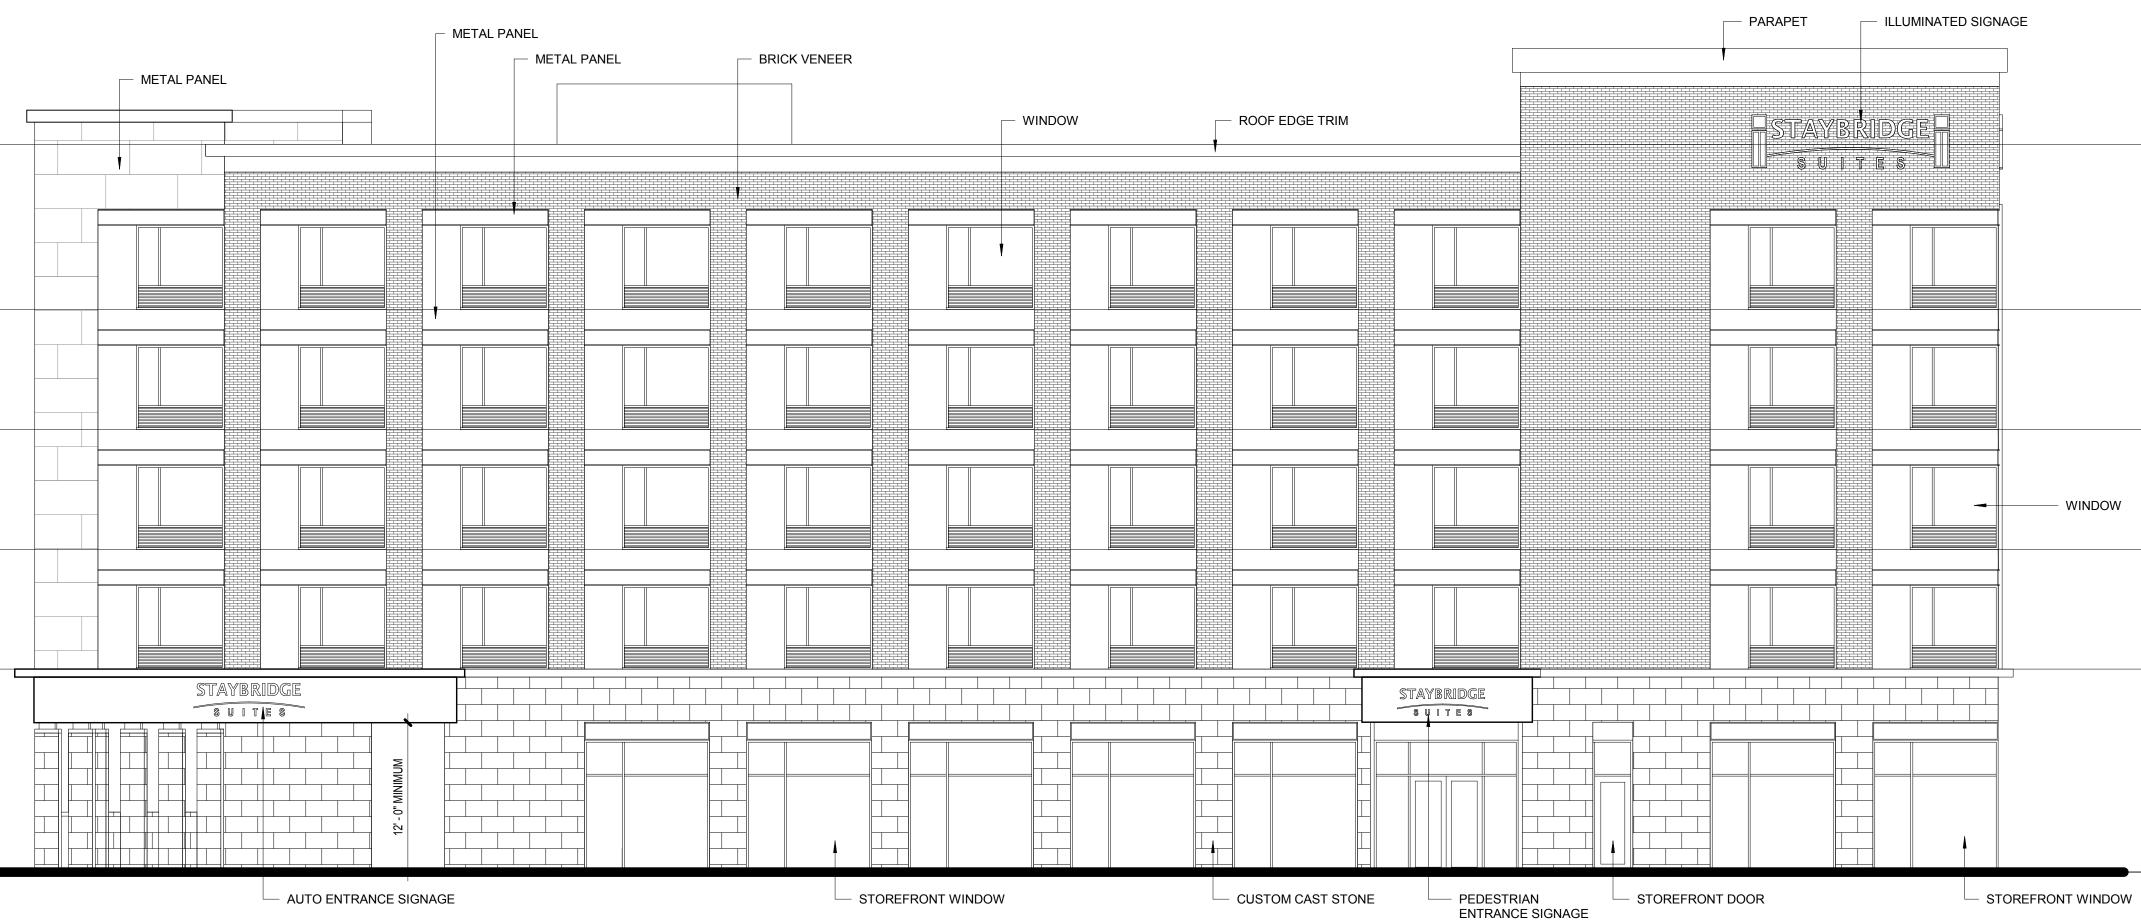

|
|                                                                                          |
|                                                                                          |
|                                                                                          |
| Architect: JAL<br>Drawn By: Author                                                       |
| Project No.:301459Copyright:2015 JAL Hospitalty Design LLC                               |
| Drawing Sheet Title:<br>TYPICAL UPPER                                                    |
| FLOOR PLAN                                                                               |

Drawing Sheet Number

A1.2

### 1 SOUTH ELEVATION 1/8" = 1'-0"





# 2 WEST ELEVATION 1/8" = 1'-0"





| DESIGN DOCUMENT<br>NOT FOR CONSTRUCTION<br>2017_0110