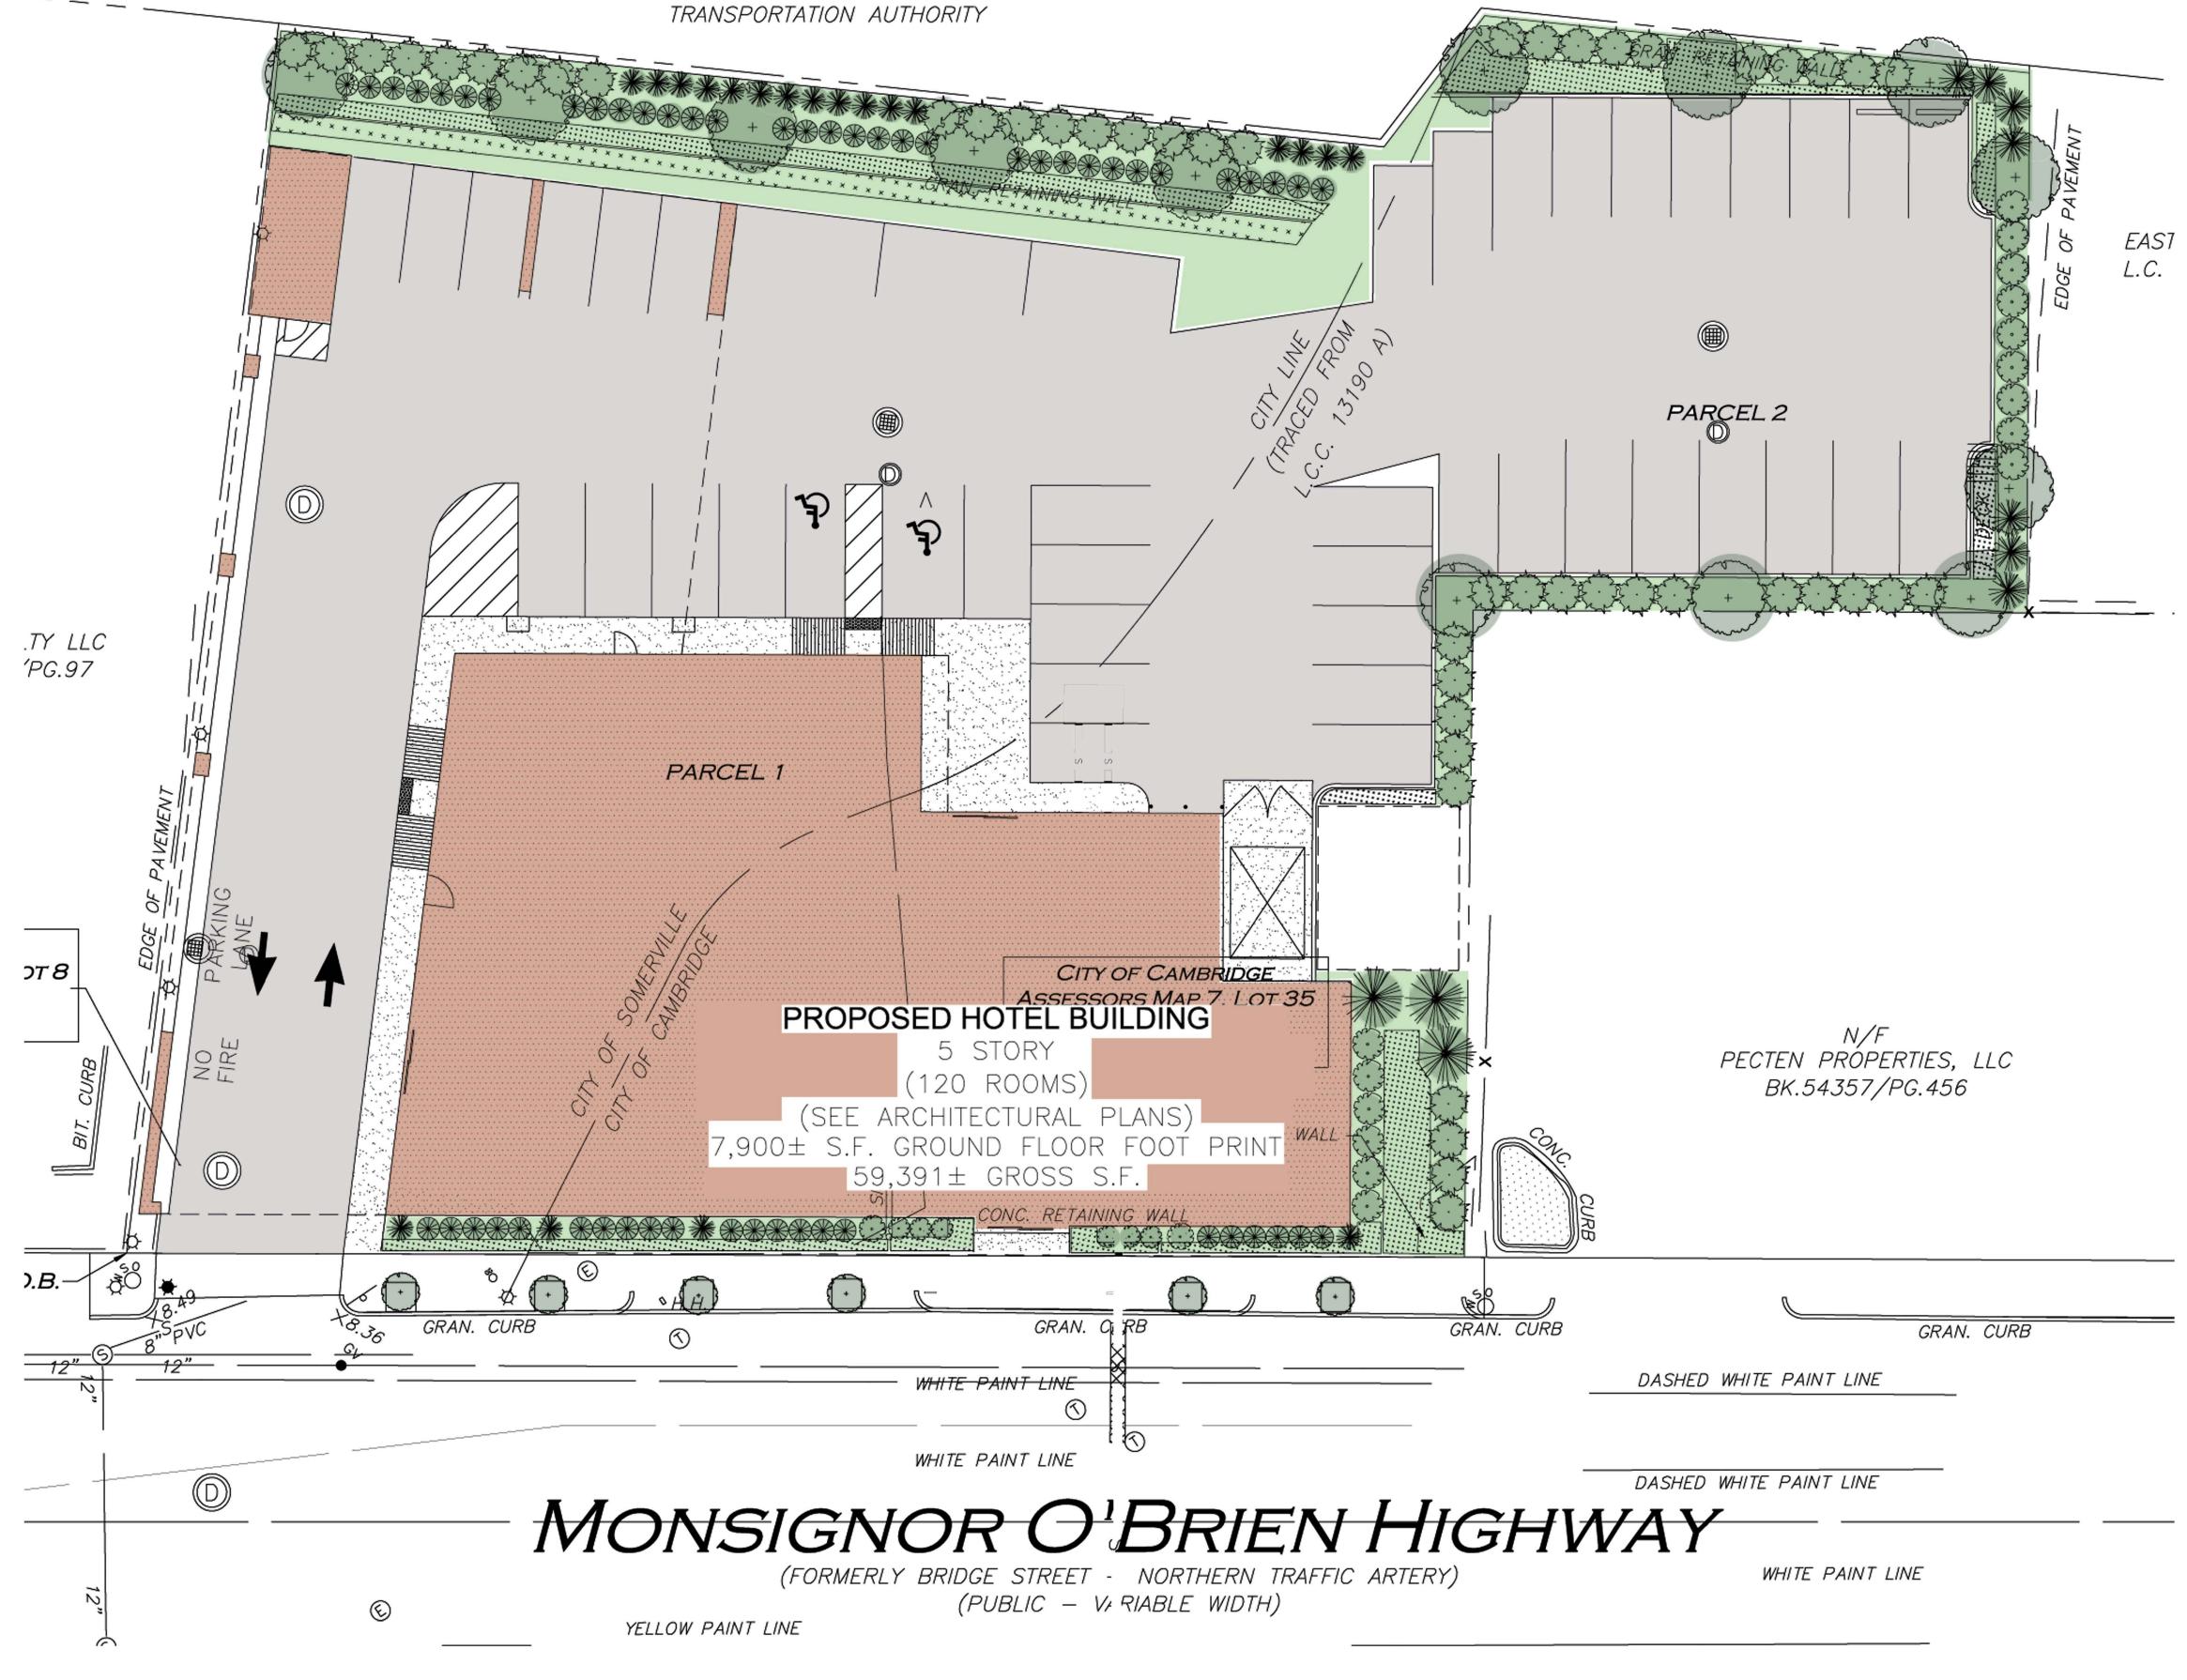

#### **DIMENSIONAL INFORMATION**

| APPLICANT: James                      | Rafferty, Esq. | PRE                           | SENT USE/OCCUPANCY      | office                    |          |
|---------------------------------------|----------------|-------------------------------|-------------------------|---------------------------|----------|
| LOCATION: 263 Mo                      | nsignor Obrien | Hwy Cambridge, MA             | ZONE                    | Special District 1        |          |
| PHONE :                               |                | REQUESTED USE/C               | CCUPANCY: Hote          | el                        |          |
|                                       |                | <u>EXISTING</u><br>CONDITIONS | REQUESTED<br>CONDITIONS | ORDINANCE<br>REQUIREMENTS |          |
| TOTAL GROSS FLOOR A                   | AREA:          | 6,480                         | 23,221                  | 22,235                    | (max.)   |
| LOT AREA:                             |                | 15,490                        | no change               | n/a                       | (min.)   |
| RATIO OF GROSS FLOO<br>TO LOT AREA: 2 | DR AREA        | . 4                           | 1.5                     | 1.5                       | (max.)   |
| LOT AREA FOR EACH I                   | WELLING UNIT:  | n/a                           | n/a                     | n/a                       | (min.)   |
| SIZE OF LOT:                          | WIDTH          | -/-70' (varies)               | no change               | n/a                       | (min.)   |
|                                       | DEPTH          | /-160' (varies                | no change               | n/a                       |          |
| SETBACKS IN FEET:                     | FRONT          | 3.7'                          | 3'                      | 3'                        | (min.)   |
|                                       | REAR           | 6.3'                          | 113.8'                  | n/a                       | (min.)   |
|                                       | LEFT SIDE      | 3.3'                          | 15.4'                   | n/a                       | (min.)   |
|                                       | RIGHT SIDE     | 3.3                           | n/a                     | n/a                       | (min.)   |
| SIZE OF BLDG.:                        | HEIGHT         | 1 story                       | 64 '                    | 85'                       | (max.)   |
|                                       | LENGTH         | 74'/71'                       | 47'/107'                | n/a                       |          |
|                                       | WIDTH          | 41'/64'                       | 47'/107'                | n/a                       |          |
| RATIO OF USABLE OPP<br>TO LOT AREA:   | EN SPACE       | 9.3                           | 15.7                    | n/a                       | (min.)   |
| NO. OF DWELLING UNI                   | ITS:           | n/a                           | n/a                     | n/a                       | (max.)   |
| NO. OF PARKING SPAC                   | CES:           | 2                             | 23                      | 23 (m:                    | in./max) |
| NO. OF LOADING AREA                   | AS:            | 1                             | 1                       | 1                         | (min.)   |
| DISTANCE TO NEAREST                   | BLDG.          | n/a                           | n/a                     | n/a                       | (min.)   |

7

59,648 120

100%

TOTAL

CAMBRIDGE: SITE AREA = 15,486.9 SQ.FT. ALLOWABLE BUILDING AREA = 23,230.35 SQ.FT.

113

94.16% 5.84%

ACTUAL BUILDING AREA = 23,221.48 SQ.FT.

SOMERVILLE: SITE AREA = 17,316.04 SQ.FT. ALLOWABLE BUILDING AREA = 34,632.08 SQ.FT.

ACTUAL BUILDING AREA = 32,977.85 SQ.FT.

PARKING: 44 SPACES TOTAL (40%)

| 1011                                                                                     |
|------------------------------------------------------------------------------------------|
| Hospitality<br>Design, LLC                                                               |
| 227 MARGINAL STREET<br>CHELSEA, MA 02150                                                 |
|                                                                                          |
|                                                                                          |
|                                                                                          |
|                                                                                          |
|                                                                                          |
|                                                                                          |
|                                                                                          |
|                                                                                          |
|                                                                                          |
|                                                                                          |
|                                                                                          |
|                                                                                          |
|                                                                                          |
|                                                                                          |
|                                                                                          |
|                                                                                          |
|                                                                                          |
|                                                                                          |
|                                                                                          |
|                                                                                          |
|                                                                                          |
|                                                                                          |
|                                                                                          |
| DESIGN DOCUMENT                                                                          |
| NOT FOR CONSTRUCTION<br>2017_0110                                                        |
| STAYBRIDGE<br>SUITES                                                                     |
| JUILJ                                                                                    |
| SOMERVILLE / CAMBRIDGE, MA                                                               |
| Issue Description<br>2017_0110 - CITY OF CAMBRIDGE<br>ZONING BOARD APPLICATION DOCUMENTS |
|                                                                                          |
|                                                                                          |
|                                                                                          |
|                                                                                          |
|                                                                                          |
|                                                                                          |
|                                                                                          |
|                                                                                          |
| Architect: JAL<br>Drawn By: Author                                                       |
| Project No.:301459Copyright:2015 JAL Hospitalty Design LLC                               |
| Drawing Sheet Title:<br>TYPICAL UPPER                                                    |
| FLOOR PLAN                                                                               |