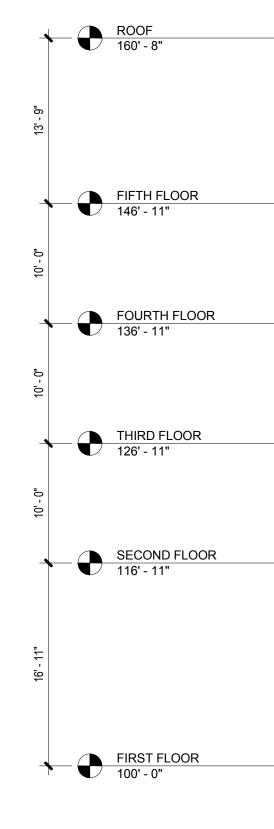

|
|                                                                                          |
|                                                                                          |
|                                                                                          |
| Architect: JAL<br>Drawn By: Author                                                       |
| Project No.:301459Copyright:2015 JAL Hospitalty Design LLC                               |
| Drawing Sheet Title:<br>TYPICAL UPPER                                                    |
| FLOOR PLAN                                                                               |

Drawing Sheet Number

A1.2

### 1 SOUTH ELEVATION 1/8" = 1'-0"





# 2 WEST ELEVATION 1/8" = 1'-0"





| DESIGN DOCUMENT<br>NOT FOR CONSTRUCTION<br>2017_0110