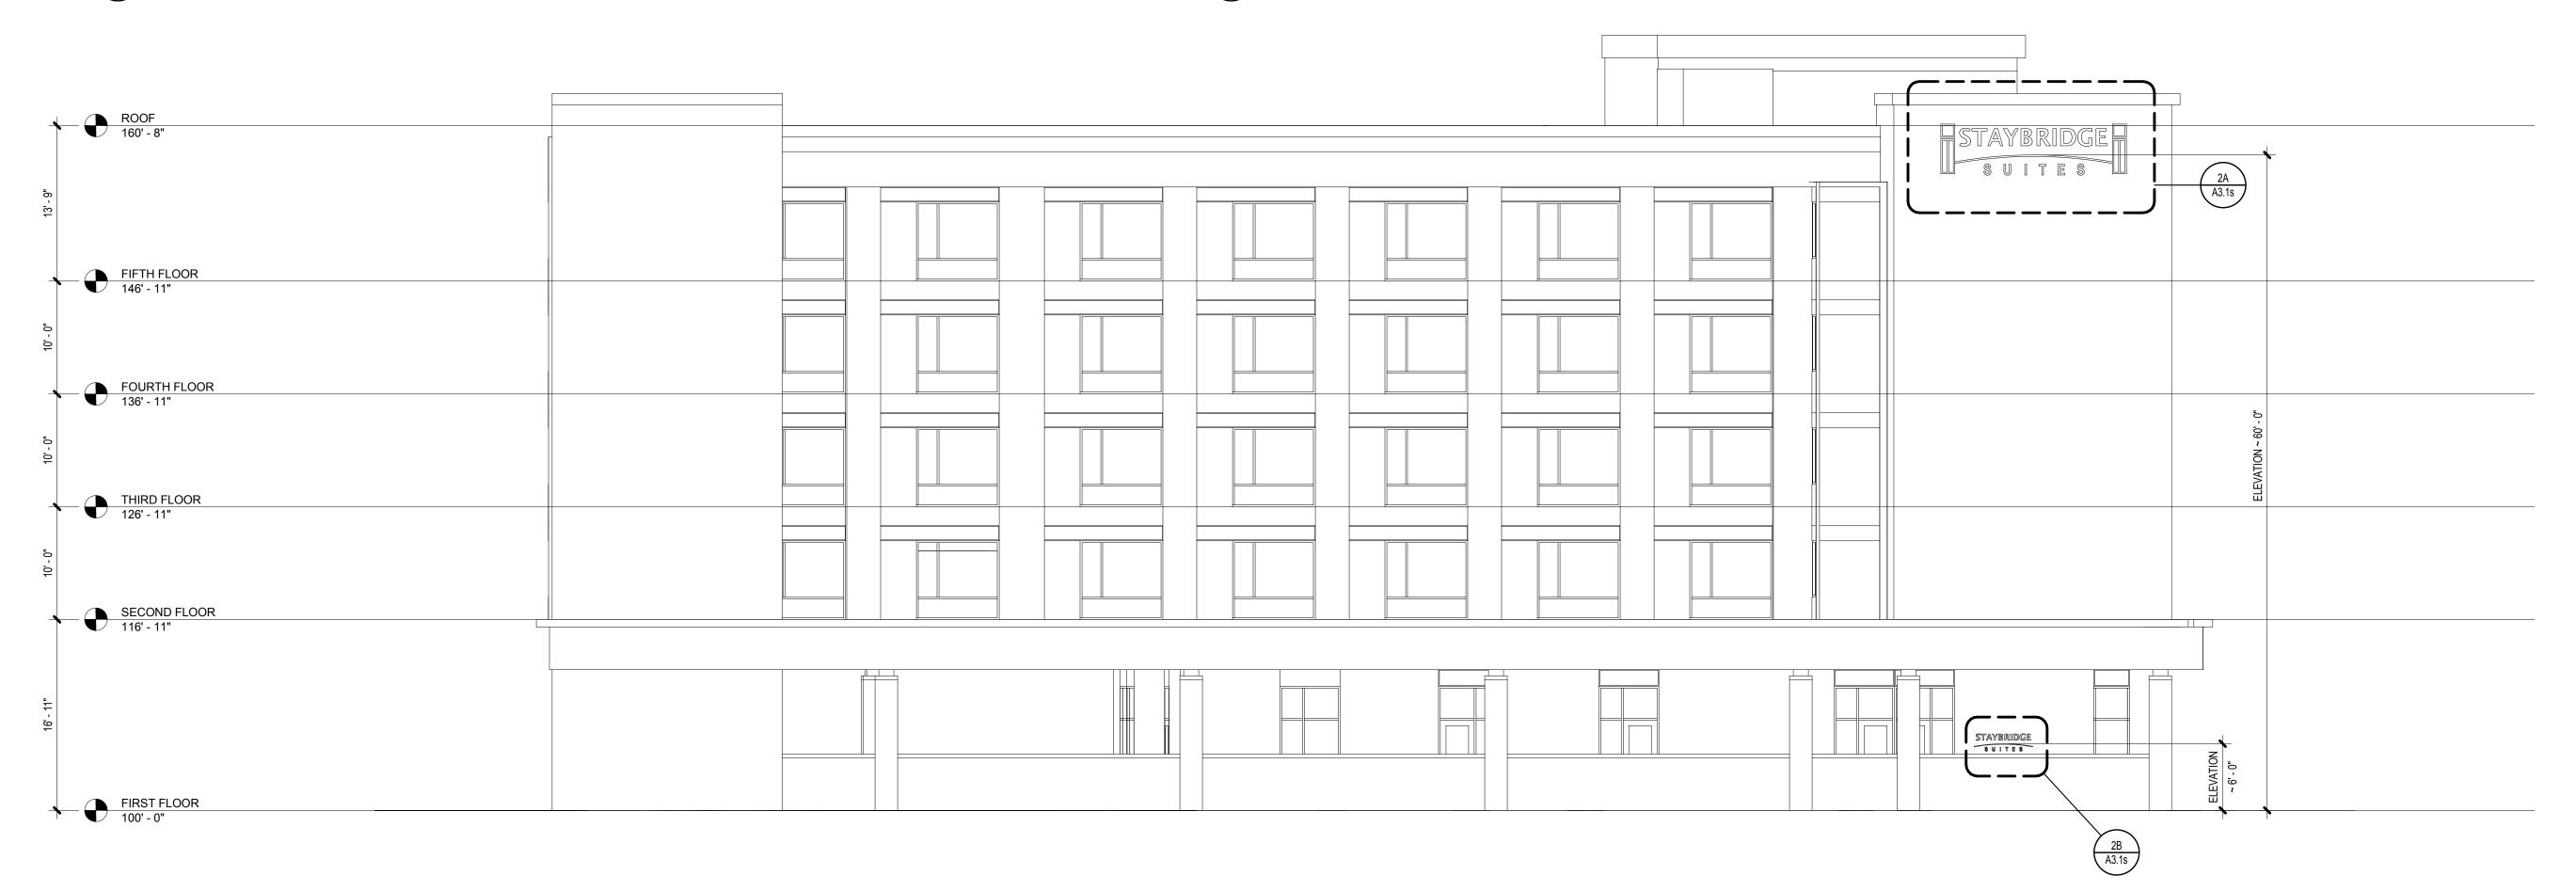

|
| SUITES SOMERVILLE / CAMBRIDGE, MA Issue Description 2017_0110 - CITY OF CAMBRIDGE 20110 - CITY O |
| SUITES SOMERVILLE / CAMBRIDGE, MA Issue Description 2017_0110 - CITY OF CAMBRIDGE 20110 - CITY O |

Hospitality Design, LLC

227 MARGINAL STREET CHELSEA, MA 02150



### 1A AUTOMOBILE ENTRANCE SIGN 1/2" = 1'-0"



### 2 SOMERVILLE (WEST) ELEVATION 1/8" = 1'-0"



2A SOMERVILLE GATEWAY SIGN 1/2" = 1'-0"

~ 16' - 6" YBRIDGE SUITES 





## 2B SOMERVILLE PEDESTRIAN ENTRANCE SIGN 1/2" = 1'-0"



# 3 PEDESTRIAN ENTRANCE SIGN 1/2" = 1'-0"



### 4 HIGHWAY AUTOMOBILE SIGNAGE

| A 1521 |  |  |
|--------|--|--|



| DESIGN DOCUMENT