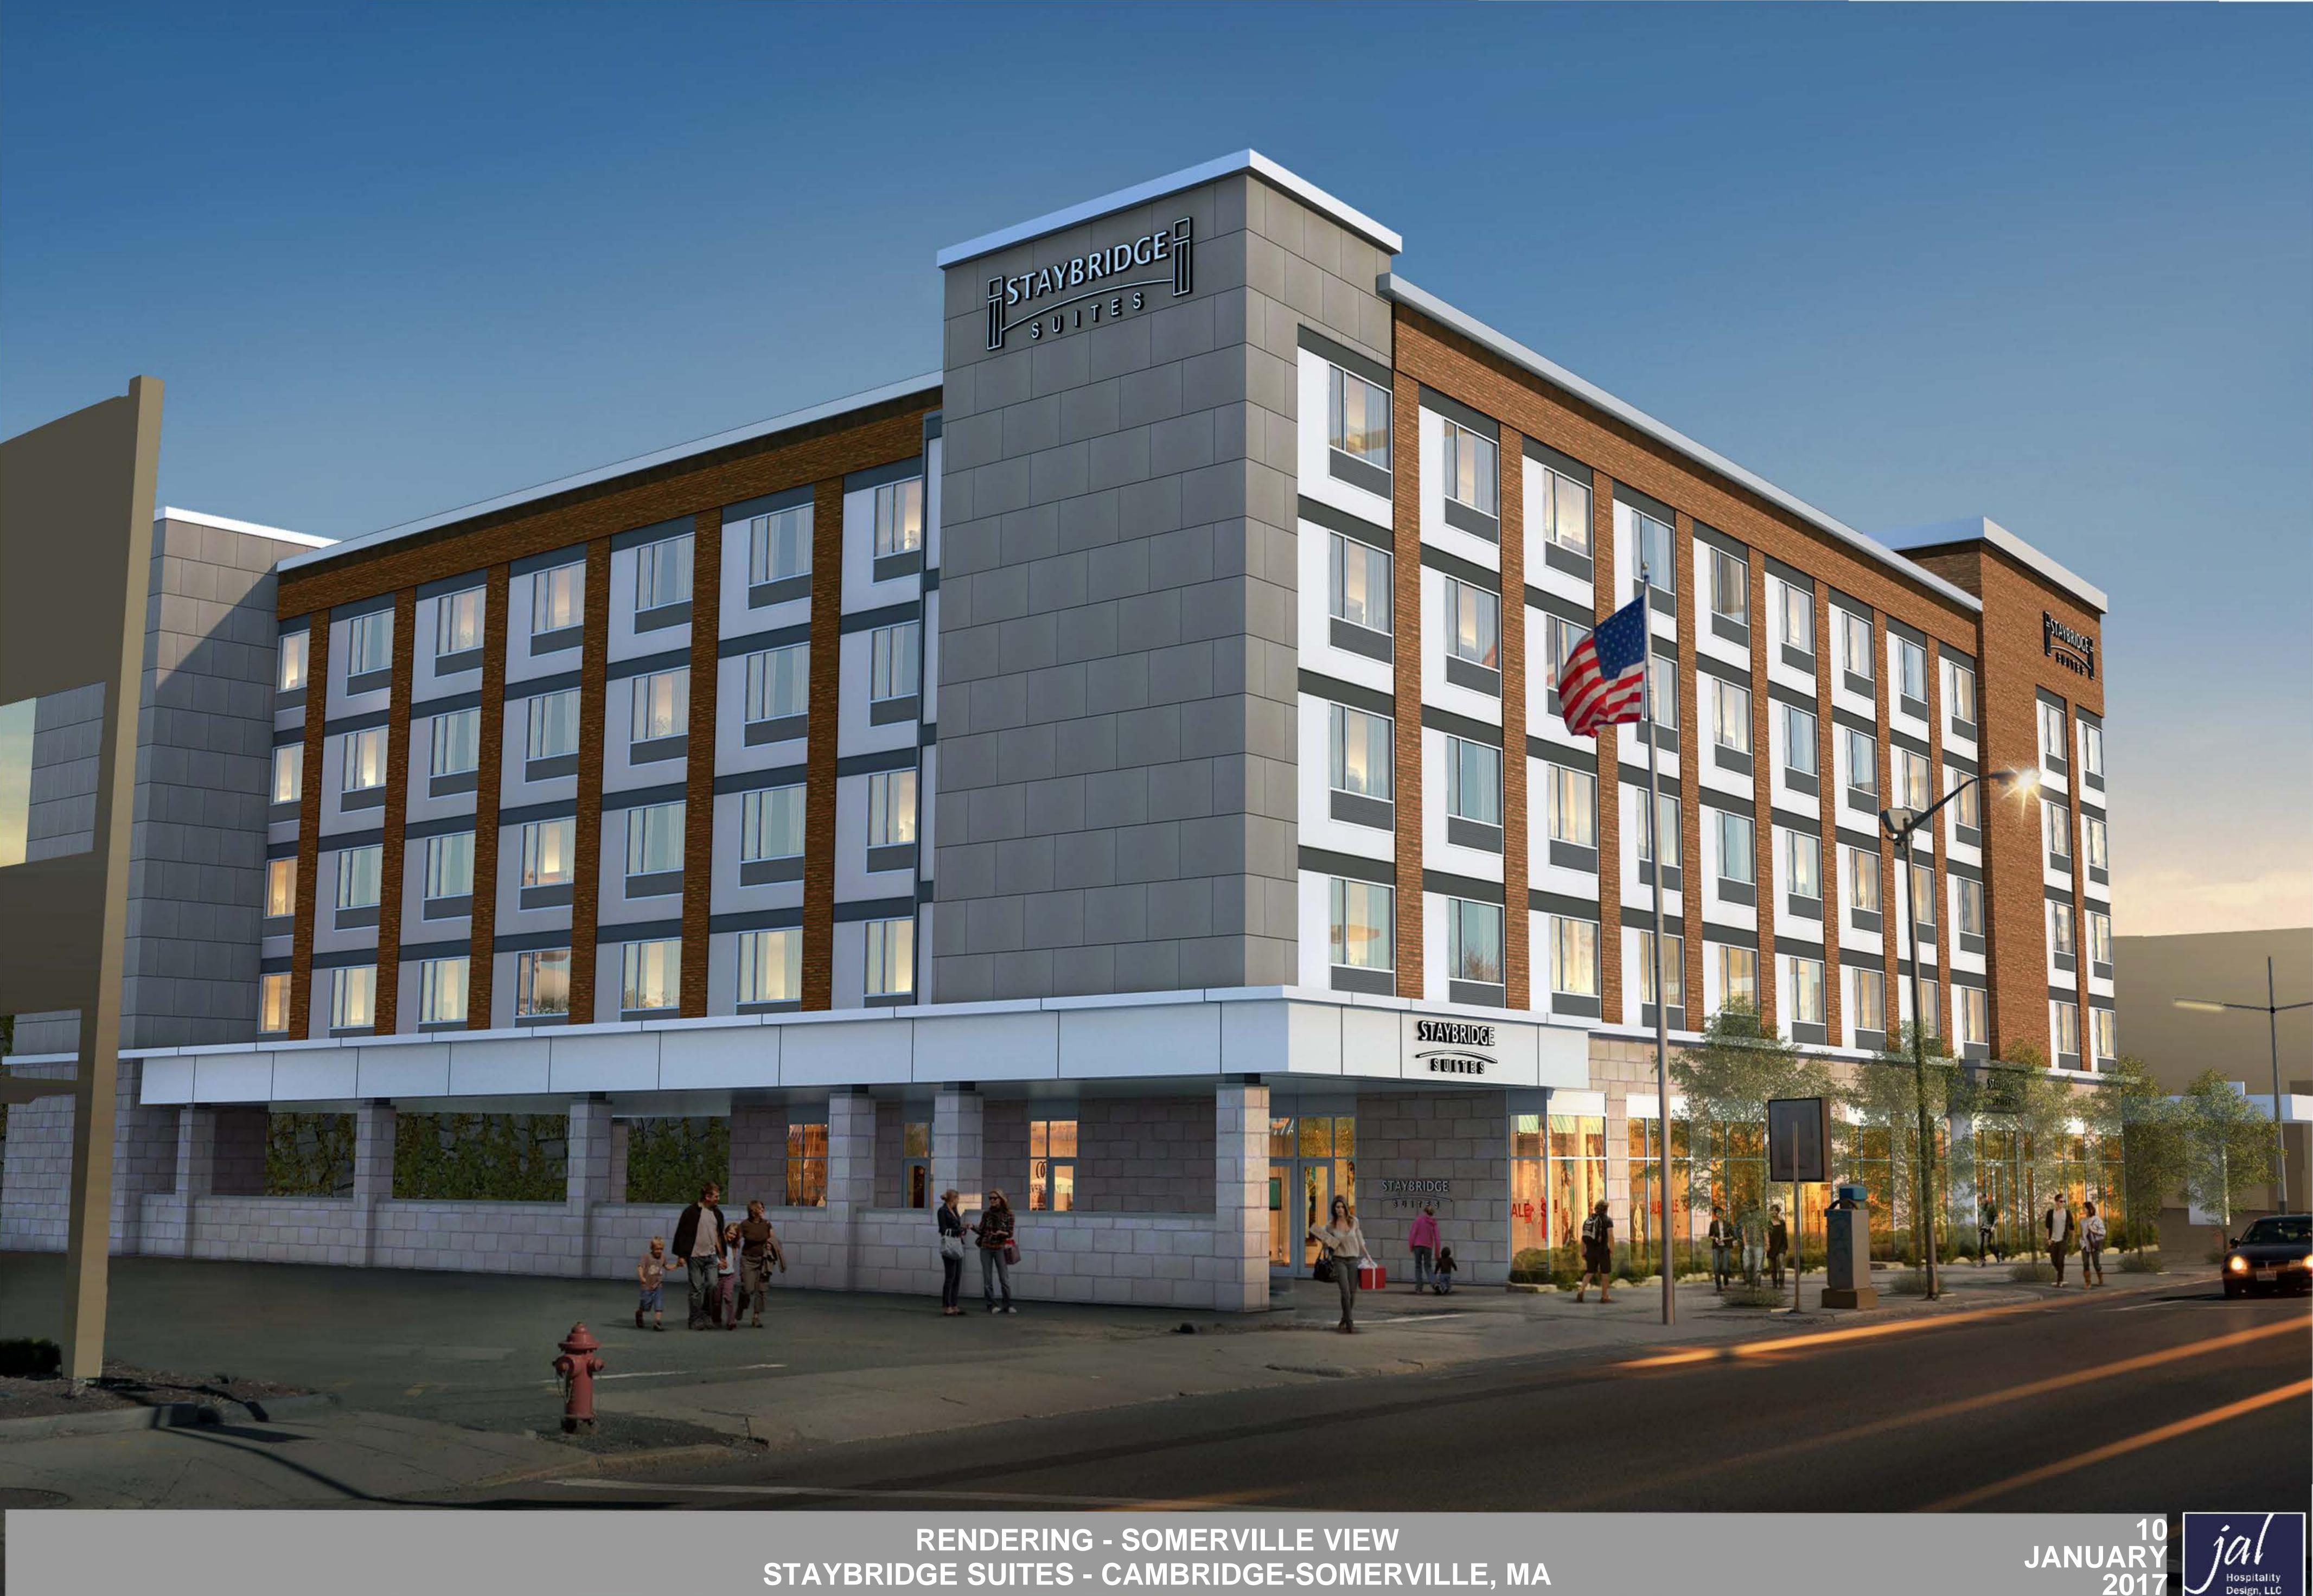

STAYBRIDGE SUITES - CAMBRIDGE-SOMERVILLE, MA

# STAYBRIDGE SUITES - CAMBRIDGE-SOMERVILLE, MA

| STAYBRIDGE SUITES - 120 KEYS |        |       |            |       |  |  |
|------------------------------|--------|-------|------------|-------|--|--|
| FLOOR                        | KING   | ACC   | FLOOR AREA | TOTAL |  |  |
| FIRST                        | 0      | 0     | 8,176      | 0     |  |  |
| SECOND                       | 28     | 2     | 12,868     | 30    |  |  |
| THIRD                        | 28     | 2     | 12,868     | 30    |  |  |
| FOURTH                       | 28     | 2     | 12,868     | 30    |  |  |
| FIFTH                        | 29     | 1     | 12,868     | 30    |  |  |
| TOTAL                        | 113    | 7     | 59,648     | 120   |  |  |
|                              | 94.16% | 5.84% |            | 100%  |  |  |