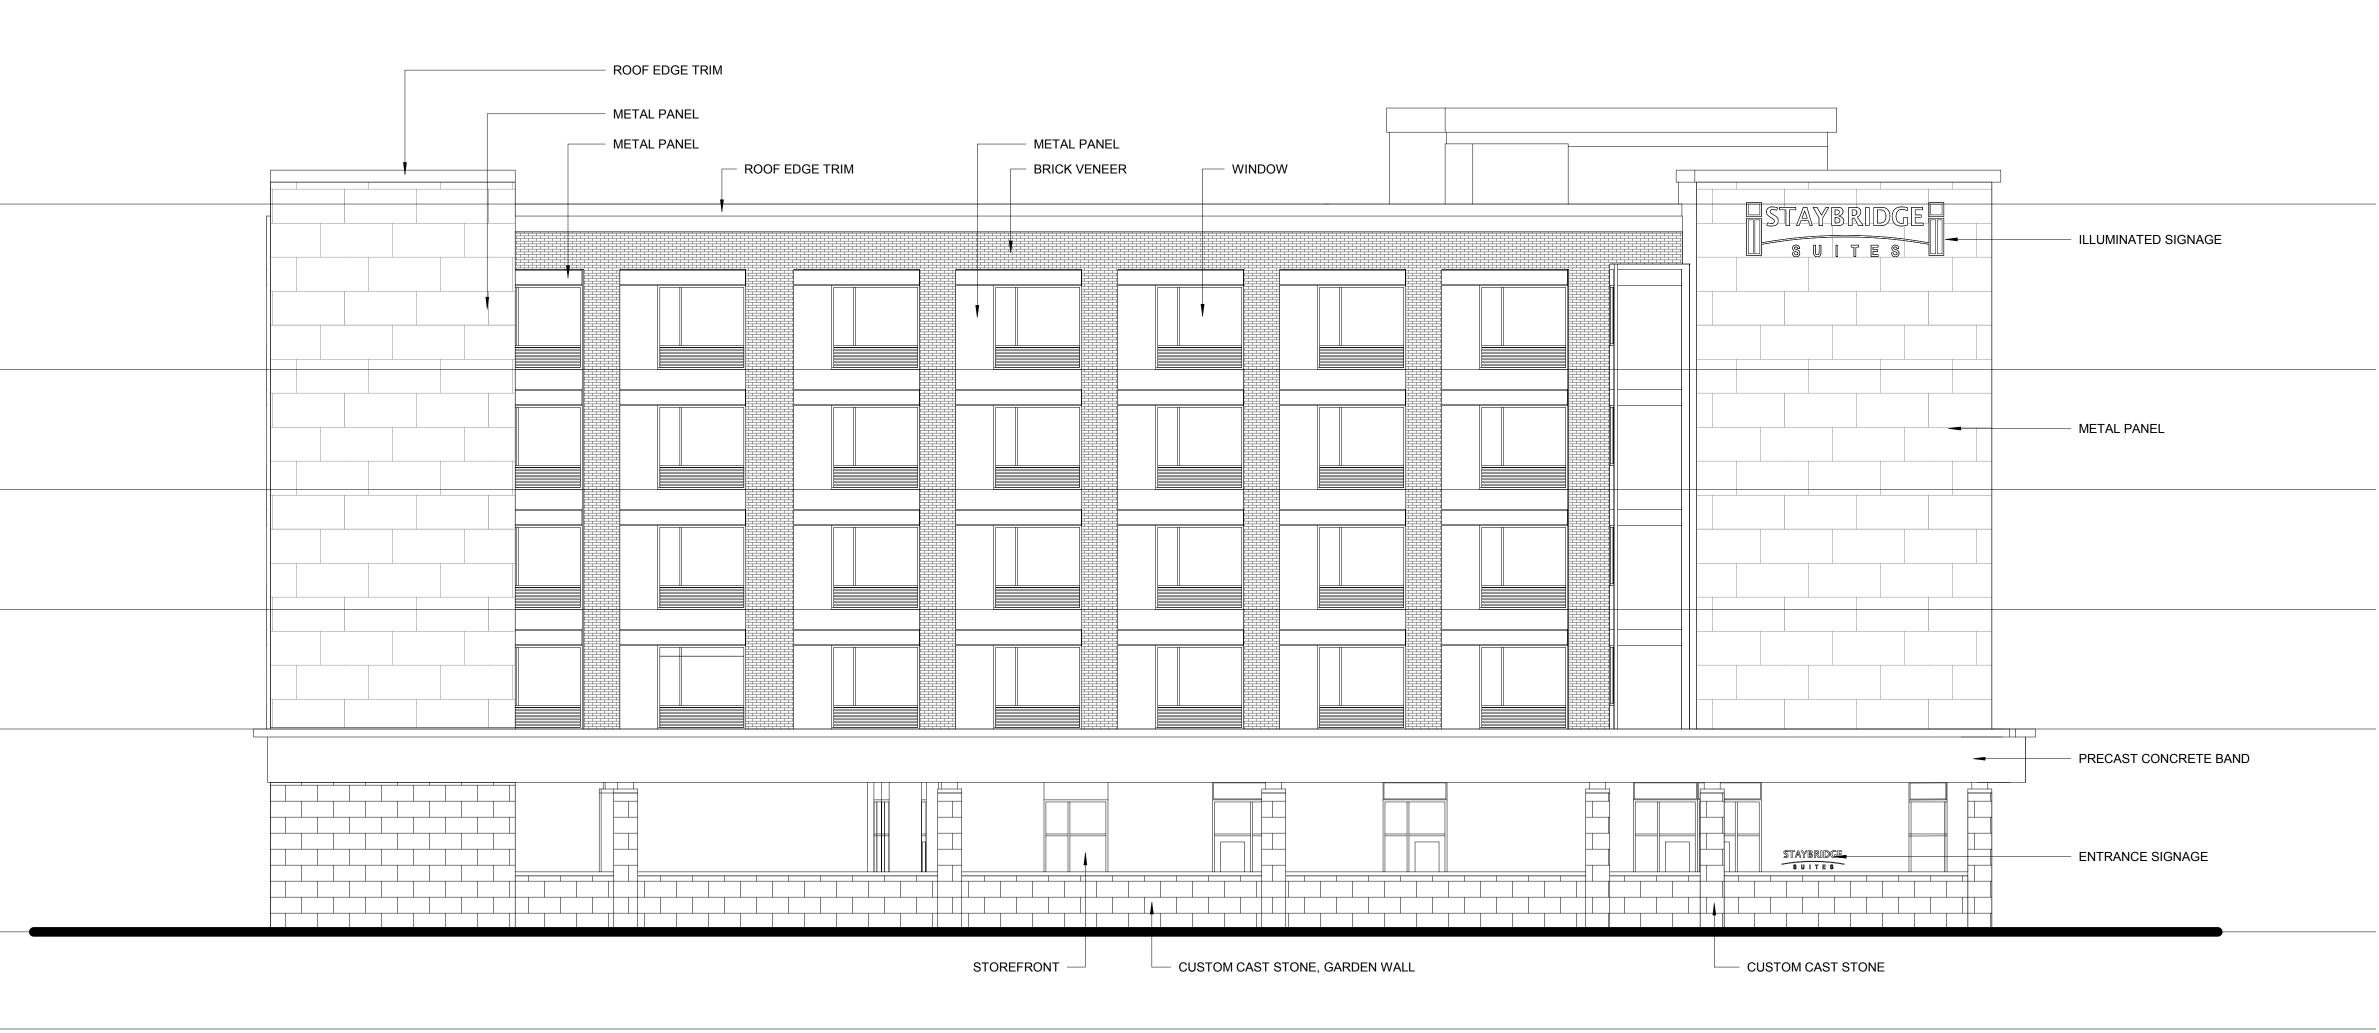

|
|                                                                                          |
|                                                                                          |
|                                                                                          |
| Architect: JAL<br>Drawn By: Author                                                       |
| Project No.:301459Copyright:2015 JAL Hospitalty Design LLC                               |
| Drawing Sheet Title:<br>TYPICAL UPPER                                                    |
| FLOOR PLAN                                                                               |

Drawing Sheet Number

A1.2

### 1 SOUTH ELEVATION 1/8" = 1'-0"





# 2 WEST ELEVATION 1/8" = 1'-0"





| DESIGN DOCUMENT<br>NOT FOR CONSTRUCTION<br>2017_0110