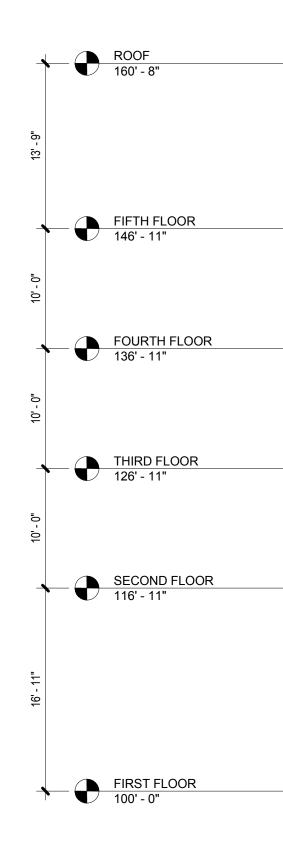

|
|                                                                                          |
|                                                                                          |
|                                                                                          |
| Architect: JAL<br>Drawn By: Author                                                       |
| Project No.:301459Copyright:2015 JAL Hospitalty Design LLC                               |
| Drawing Sheet Title:<br>TYPICAL UPPER                                                    |
| FLOOR PLAN                                                                               |

Drawing Sheet Number

A1.2

### 1 SOUTH ELEVATION 1/8" = 1'-0"





# 2 WEST ELEVATION 1/8" = 1'-0"





| DESIGN DOCUMENT<br>NOT FOR CONSTRUCTION<br>2017_0110