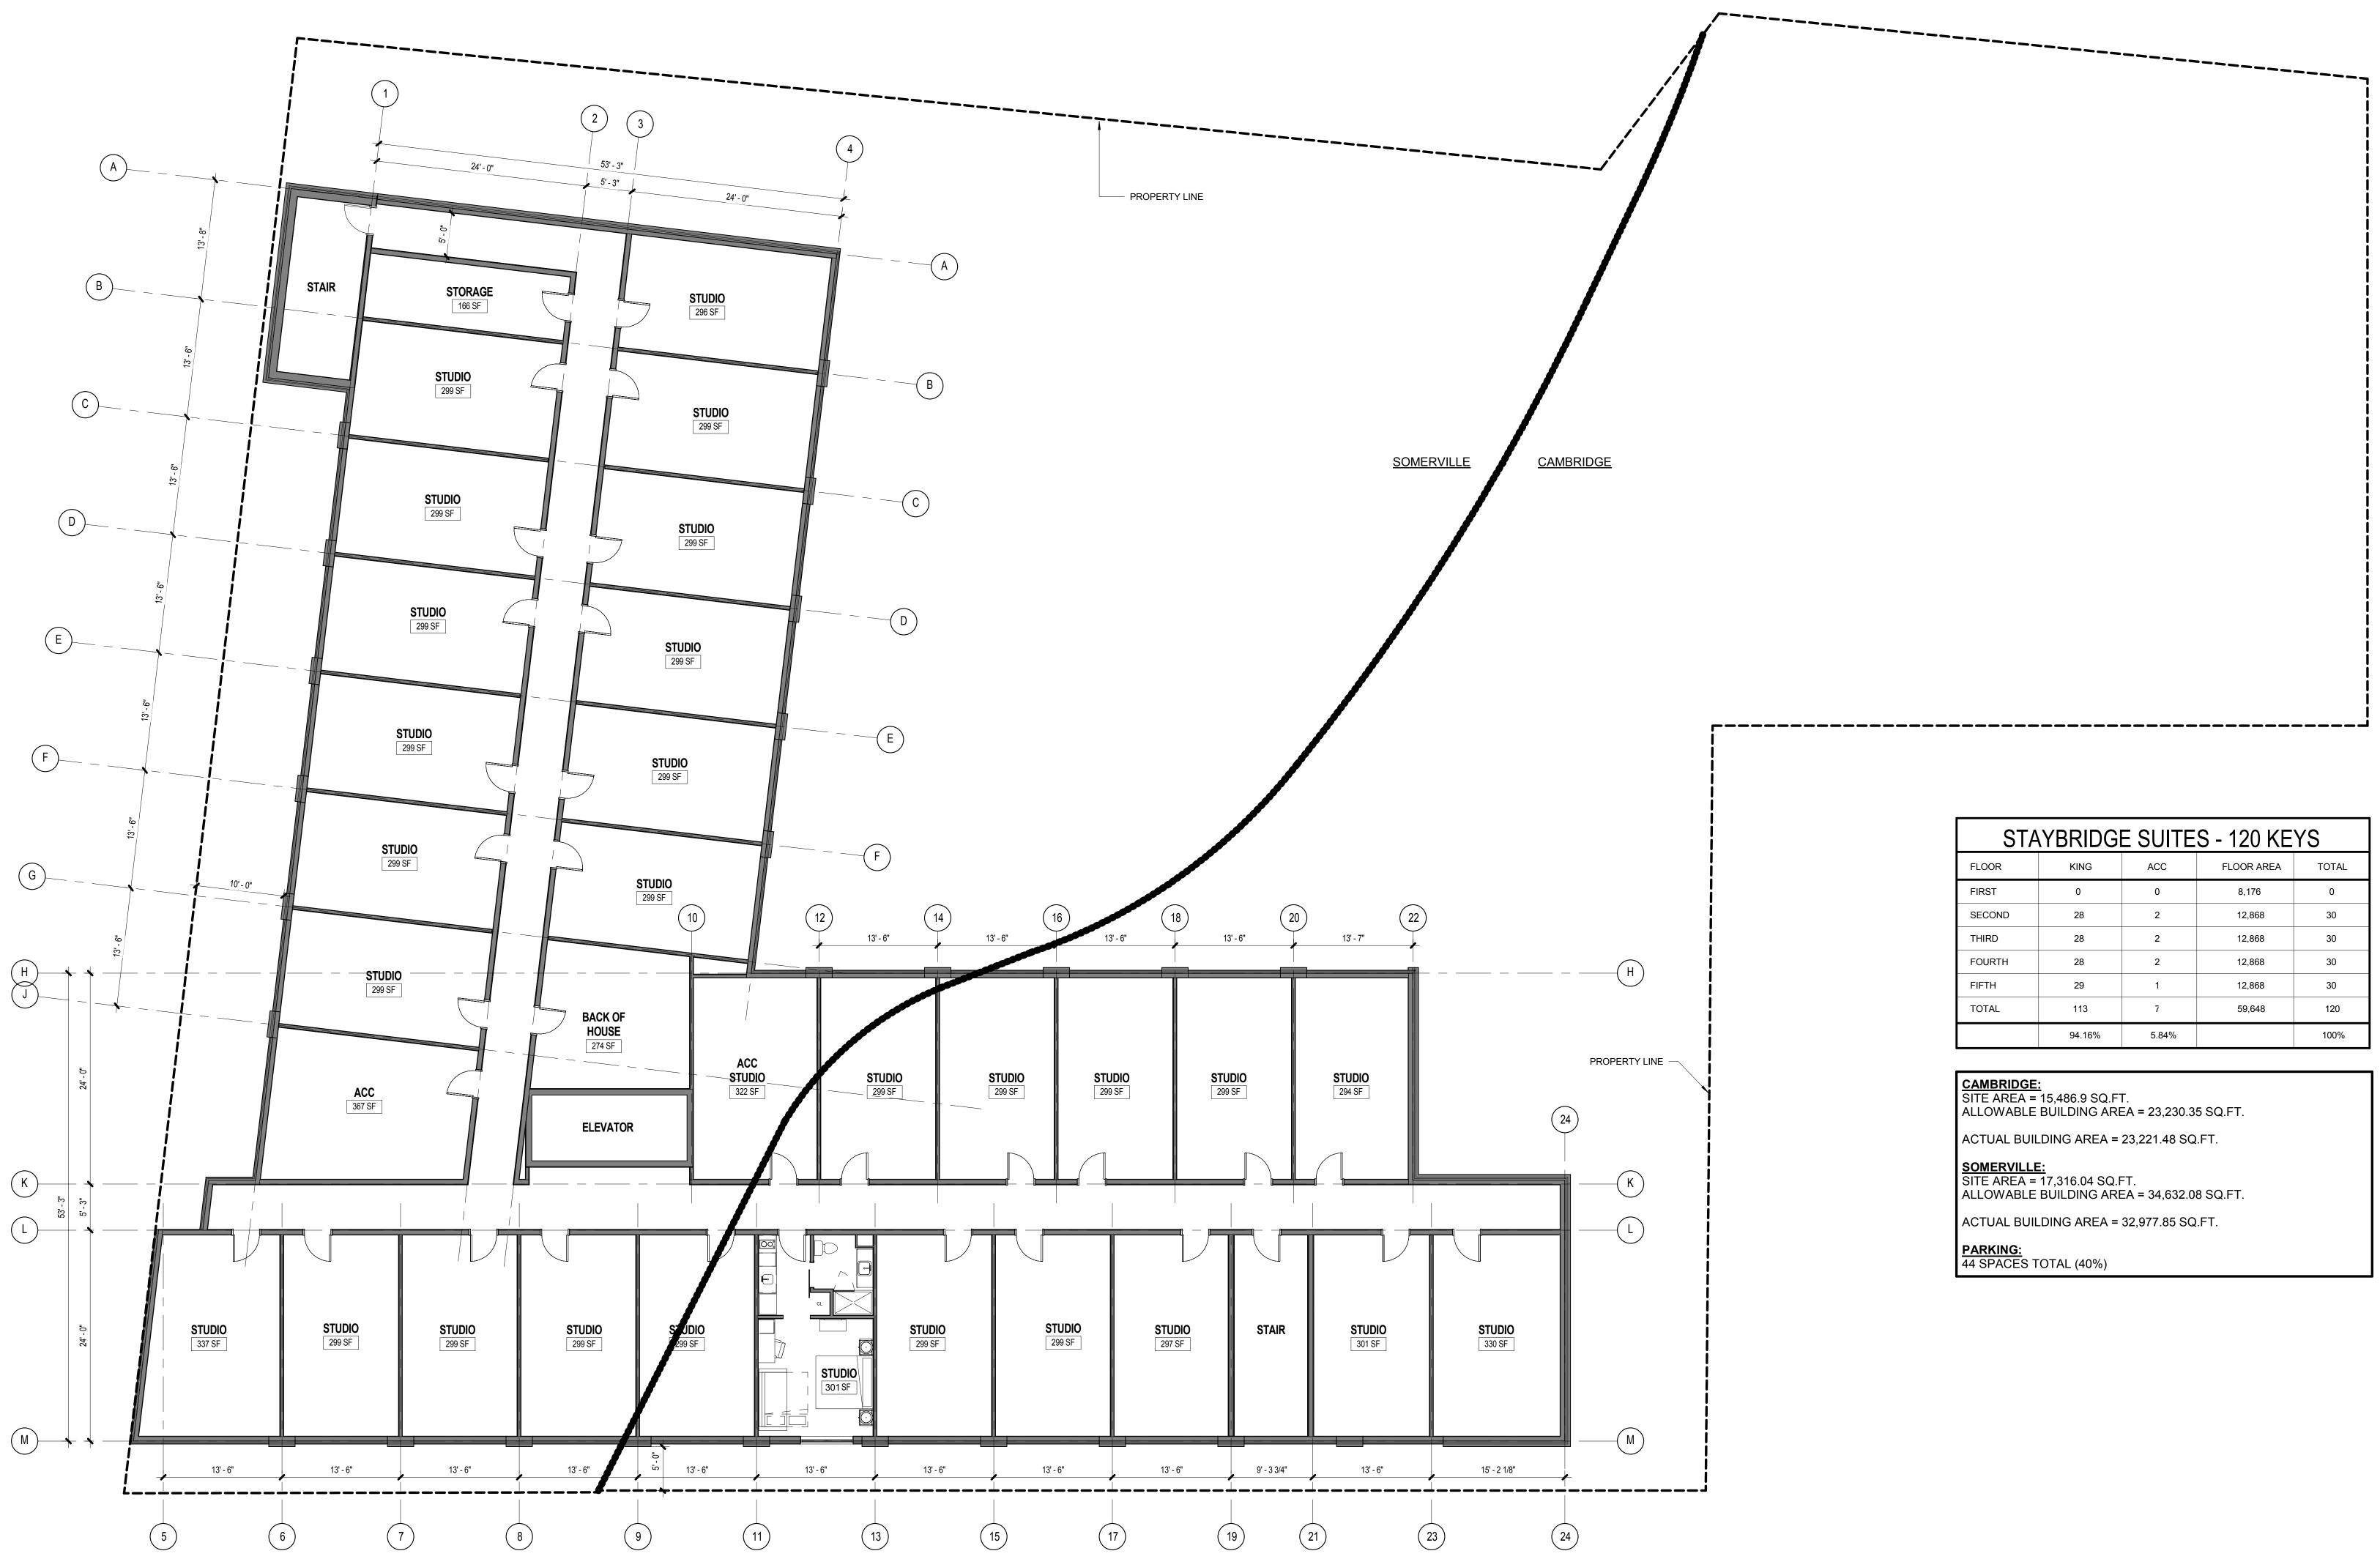

STAYBRIDGE SUITES - CAMBRIDGE-SOMERVILLE, MA

# STAYBRIDGE SUITES - CAMBRIDGE-SOMERVILLE, MA

| STAYBRIDGE SUITES - 120 KEYS |        |       |            |       |  |  |
|------------------------------|--------|-------|------------|-------|--|--|
| FLOOR                        | KING   | ACC   | FLOOR AREA | TOTAL |  |  |
| FIRST                        | 0      | 0     | 8,176      | 0     |  |  |
| SECOND                       | 28     | 2     | 12,868     | 30    |  |  |
| THIRD                        | 28     | 2     | 12,868     | 30    |  |  |
| FOURTH                       | 28     | 2     | 12,868     | 30    |  |  |
| FIFTH                        | 29     | 1     | 12,868     | 30    |  |  |
| TOTAL                        | 113    | 7     | 59,648     | 120   |  |  |
|                              | 94.16% | 5.84% |            | 100%  |  |  |

| DESIGN DOCUMENT                                                     |
|---------------------------------------------------------------------|
| NOT FOR CONSTRUCTION                                                |
| 2017_0110                                                           |
| STAYBRIDGE                                                          |
| SUITES                                                              |
|                                                                     |
|                                                                     |
| SOMERVILLE / CAMBRIDGE, MA                                          |
| Issue Description                                                   |
| 2017_0110 - CITY OF CAMBRIDGE<br>ZONING BOARD APPLICATION DOCUMENTS |
|                                                                     |
|                                                                     |
|                                                                     |
|                                                                     |
|                                                                     |
|                                                                     |
|                                                                     |
|                                                                     |
|                                                                     |
|                                                                     |
|                                                                     |
|                                                                     |
|                                                                     |
|                                                                     |
|                                                                     |
| Architect: JAL                                                      |
| Drawn By: JTD                                                       |
| Project No.: 301459                                                 |
| Copyright: 2015 JAL Hospitalty Design LLC                           |
| Drawing Sheet Title:                                                |
| OVERALL FIRST                                                       |
| FLOOR PLAN                                                          |
|                                                                     |
|                                                                     |
|                                                                     |
|                                                                     |
|                                                                     |
| Drawing Sheet Number                                                |
| Δ1 1                                                                |
|                                                                     |

1 02 - TYPICAL UPPER FLOOR PLAN 1/8" = 1'-0"

| STAYBRIDGE SUITES - 120 KEYS |      |     |            |       |
|------------------------------|------|-----|------------|-------|
| FLOOR                        | KING | ACC | FLOOR AREA | TOTAL |
| FIRST                        | 0    | 0   | 8,176      | 0     |
| SECOND                       | 28   | 2   | 12,868     | 30    |
| THIRD                        | 28   | 2   | 12,868     | 30    |
| FOURTH                       | 28   | 2   | 12,868     | 30    |
| FIFTH                        | 29   | 1   | 12,868     | 30    |
|                              |      |     |            |       |

7

59,648 120

100%

TOTAL

CAMBRIDGE: SITE AREA = 15,486.9 SQ.FT. ALLOWABLE BUILDING AREA = 23,230.35 SQ.FT.

113

94.16% 5.84%

ACTUAL BUILDING AREA = 23,221.48 SQ.FT.

SOMERVILLE: SITE AREA = 17,316.04 SQ.FT. ALLOWABLE BUILDING AREA = 34,632.08 SQ.FT.

ACTUAL BUILDING AREA = 32,977.85 SQ.FT.

PARKING: 44 SPACES TOTAL (40%)

| 1011                                                                                     |
|------------------------------------------------------------------------------------------|
| Hospitality<br>Design, LLC                                                               |
| 227 MARGINAL STREET<br>CHELSEA, MA 02150                                                 |
|                                                                                          |
|                                                                                          |
|                                                                                          |
|                                                                                          |
|                                                                                          |
|                                                                                          |
|                                                                                          |
|                                                                                          |
|                                                                                          |
|                                                                                          |
|                                                                                          |
|                                                                                          |
|                                                                                          |
|                                                                                          |
|                                                                                          |
|                                                                                          |
|                                                                                          |
|                                                                                          |
|                                                                                          |
|                                                                                          |
|                                                                                          |
|                                                                                          |
|                                                                                          |
| DESIGN DOCUMENT                                                                          |
| NOT FOR CONSTRUCTION<br>2017_0110                                                        |
| STAYBRIDGE<br>SUITES                                                                     |
| JUILJ                                                                                    |
| SOMERVILLE / CAMBRIDGE, MA                                                               |
| Issue Description<br>2017_0110 - CITY OF CAMBRIDGE<br>ZONING BOARD APPLICATION DOCUMENTS |
|                                                                                          |
|                                                                                          |
|                                                                                          |
|                                                                                          |
|                                                                                          |
|                                                                                          |
|                                                                                          |
|                                                                                          |
| Architect: JAL<br>Drawn By: Author                                                       |
| Project No.:301459Copyright:2015 JAL Hospitalty Design LLC                               |
| Drawing Sheet Title:<br>TYPICAL UPPER                                                    |
| FLOOR PLAN                                                                               |