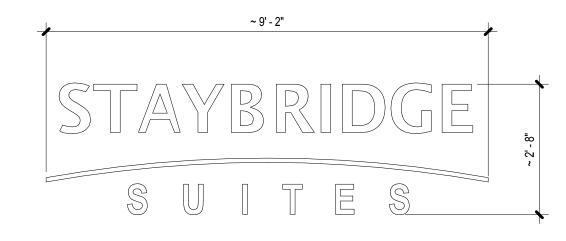

STAYBRIDGE SUITES - CAMBRIDGE-SOMERVILLE, MA

# STAYBRIDGE SUITES - CAMBRIDGE-SOMERVILLE, MA

| STAYBRIDGE SUITES - 120 KEYS |        |       |            |       |  |  |
|------------------------------|--------|-------|------------|-------|--|--|
| FLOOR                        | KING   | ACC   | FLOOR AREA | TOTAL |  |  |
| FIRST                        | 0      | 0     | 8,176      | 0     |  |  |
| SECOND                       | 28     | 2     | 12,868     | 30    |  |  |
| THIRD                        | 28     | 2     | 12,868     | 30    |  |  |
| FOURTH                       | 28     | 2     | 12,868     | 30    |  |  |
| FIFTH                        | 29     | 1     | 12,868     | 30    |  |  |
| TOTAL                        | 113    | 7     | 59,648     | 120   |  |  |
|                              | 94.16% | 5.84% |            | 100%  |  |  |