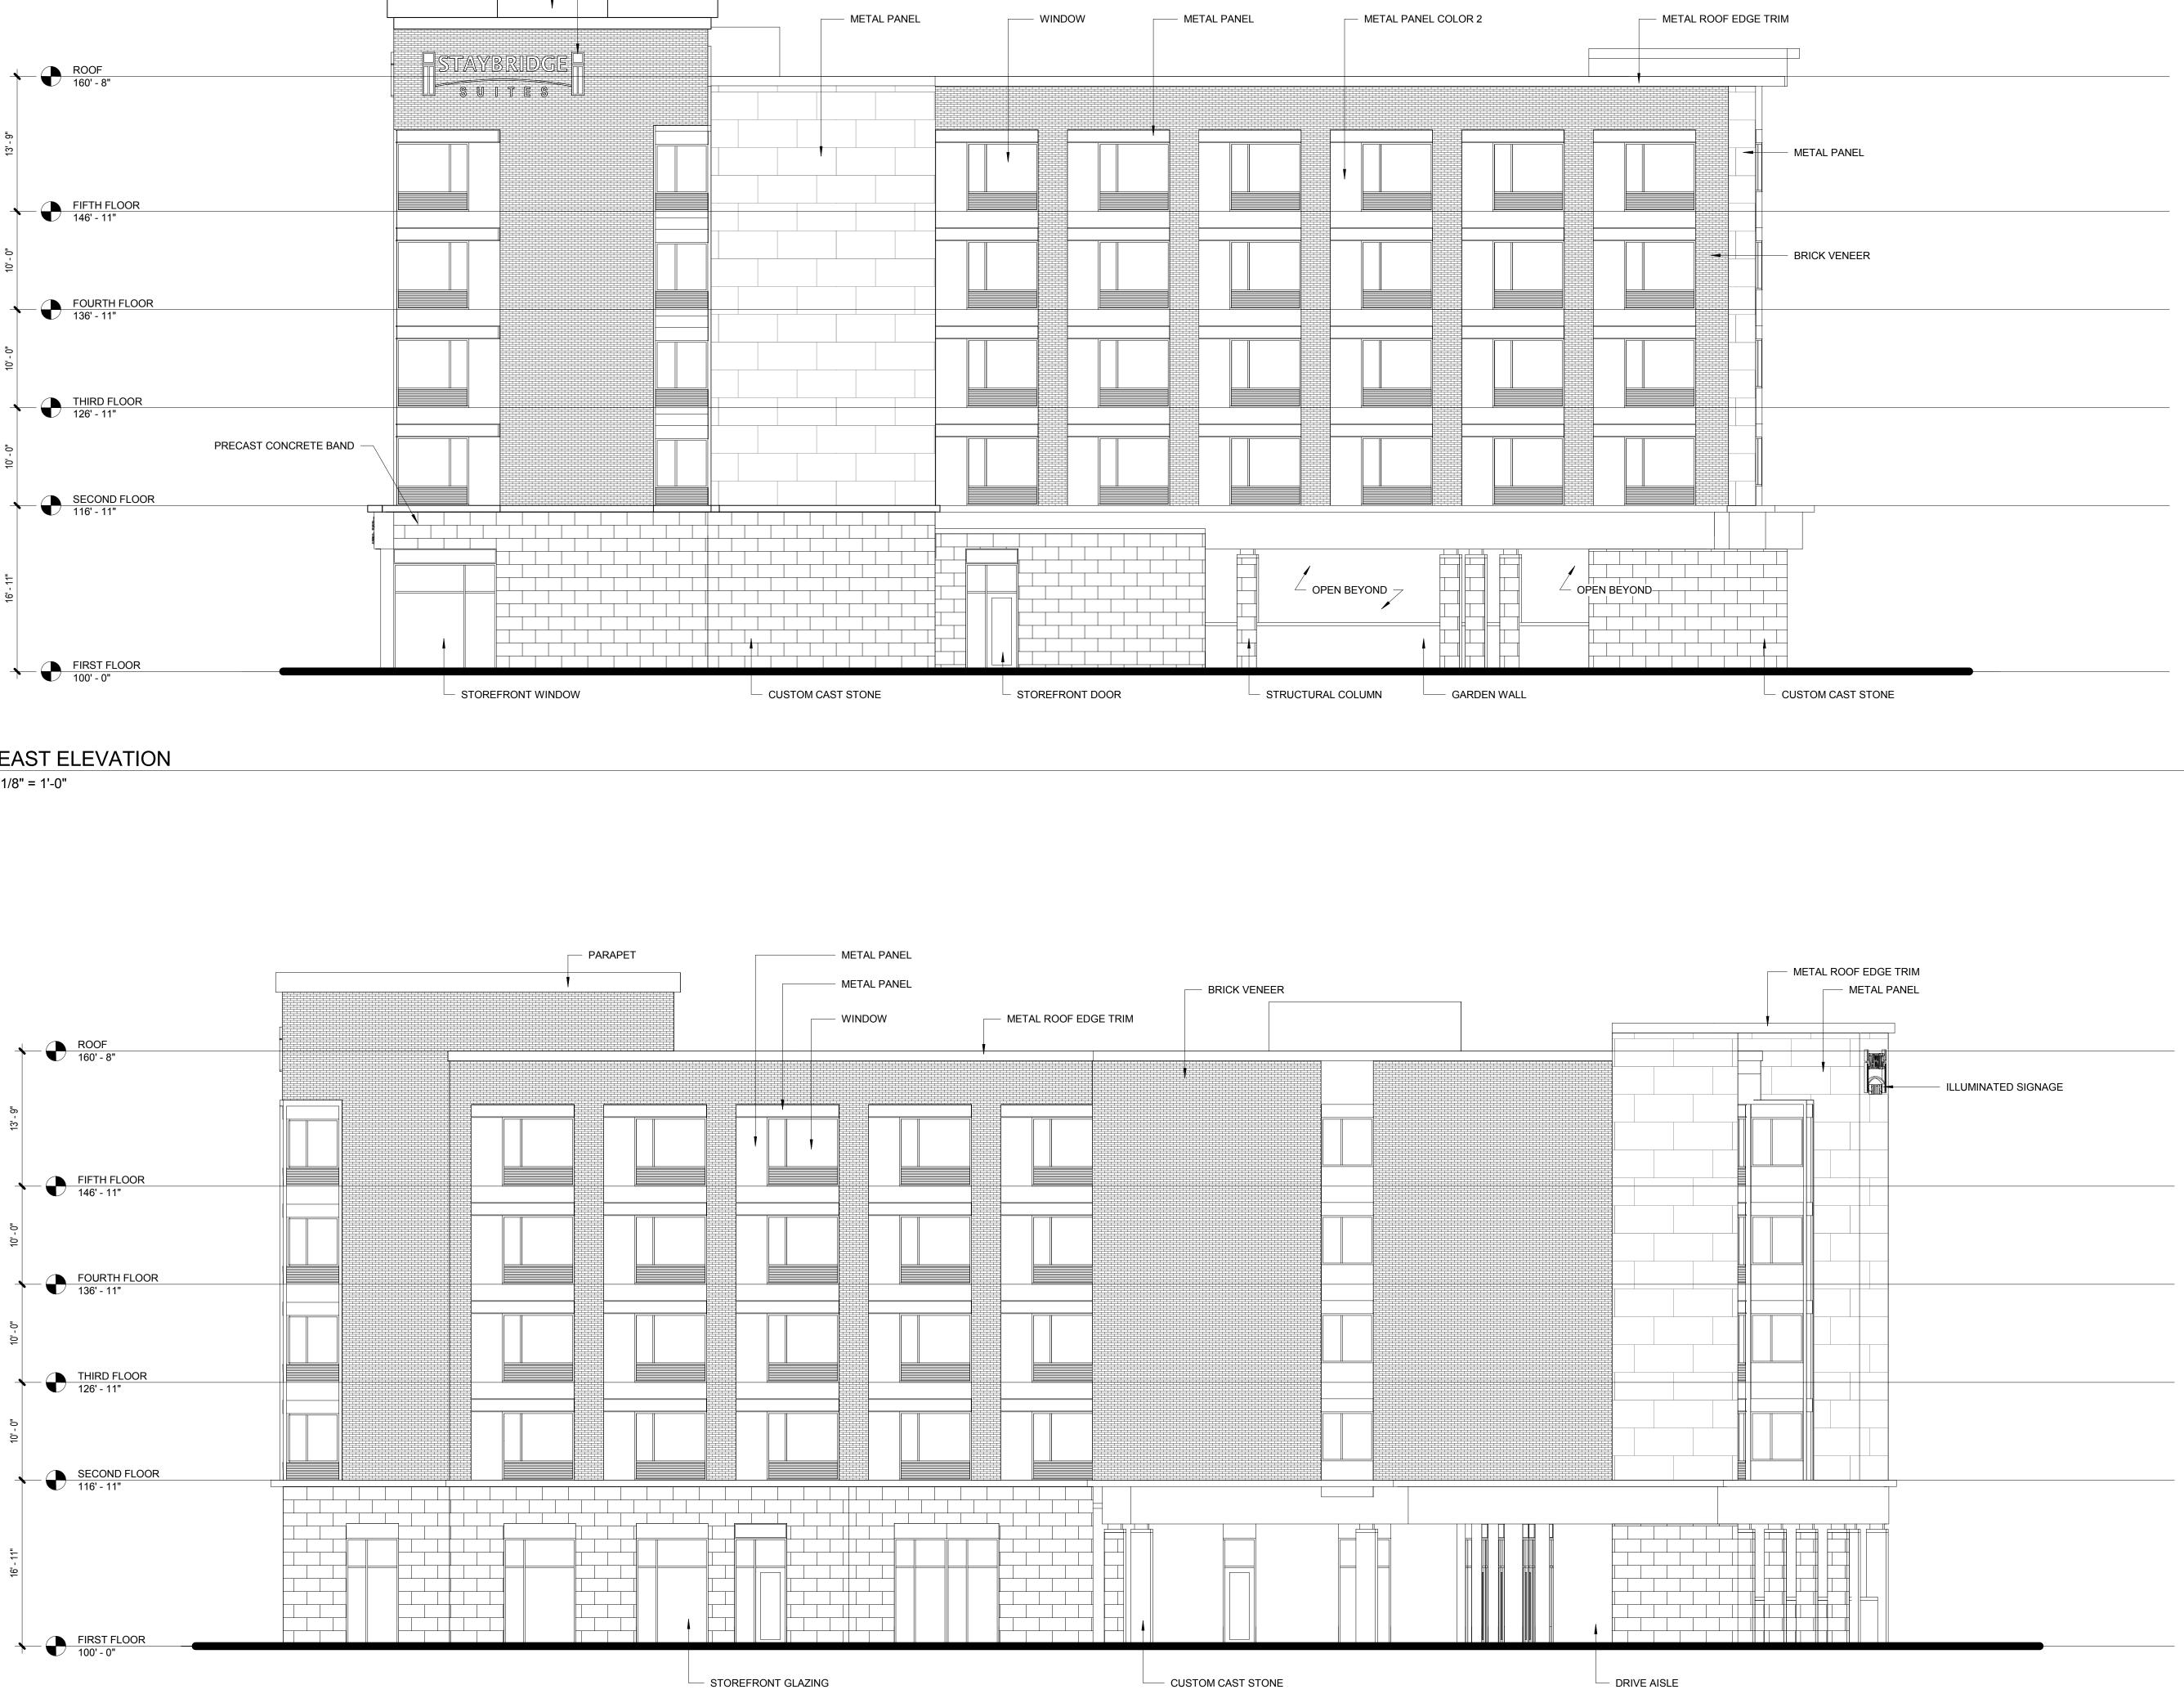

| NOT FOR CONSTRUCTION<br>2017_0110  STAYBRIDGE SUITES  SOMERVILLE / CAMBRIDGE, MA Issue Description 2017_010- CITY OF CAMBRIDGE CITY OF CITY OF CAMBRIDGE CITY O                                                                                                                                                                      |

101

Hospitality Design, LLC



# 2 EAST ELEVATION 1/8" = 1'-0"



PARAPET

ILLUMINATED SIGNAGE

| DESIGN DOCUMENT