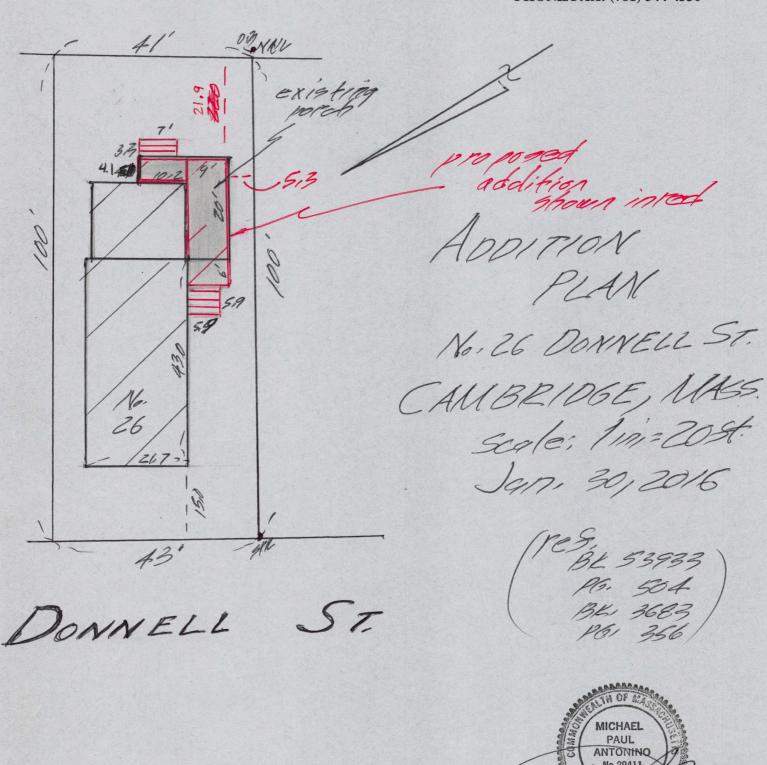

### **DIMENSIONAL INFORMATION**

APPLICANT: Sean Hope, Esq. PRESENT USE/OCCUPANCY: Single Family

LOCATION: 26 Donnell St Cambridge, MA ZONE: Residence B Zone

PHONE: REQUESTED USE/OCCUPANCY: No Change

| -                                         |            |                        | -                    |                           |            |
|-------------------------------------------|------------|------------------------|----------------------|---------------------------|------------|
|                                           |            | EXISTING<br>CONDITIONS | REQUESTED CONDITIONS | ORDINANCE<br>REQUIREMENTS | ı          |
| TOTAL GROSS FLOOR AREA:                   |            | 2224sf                 | 2710sf               | 2100sf                    | (max.)     |
| LOT AREA:                                 |            | 4200                   | 4200                 | 5000 min                  | (min.)     |
| RATIO OF GROSS FLOOR AREA TO LOT AREA: 2  |            | .50                    | .57                  | .50                       | (max.)     |
| LOT AREA FOR EACH DWELLING UNIT:          |            | 4200                   | 4200                 | 2500                      | (min.)     |
| SIZE OF LOT:                              | WIDTH      | 41/43                  | 41/43                | 50' min                   | (min.)     |
|                                           | DEPTH      | 100.65                 | 100.65               | n/a                       |            |
| SETBACKS IN FEET:                         | FRONT      | 15                     | 15                   | 15                        | (min.)     |
|                                           | REAR       | 26                     | 21.9                 | 25                        | (min.)     |
|                                           | LEFT SIDE  | 7.5                    | 7.5                  | 7.5 min                   | (min.)     |
|                                           | RIGHT SIDE | 7.6                    | 5.3                  | 7.5 min                   | (min.)     |
| SIZE OF BLDG.:                            | HEIGHT     | 28                     | 28                   | 35                        | (max.)     |
|                                           | LENGTH     | 52                     | 57                   | n/a                       |            |
|                                           | WIDTH      | 29'                    | 33'                  | n/a                       |            |
| RATIO OF USABLE OPEN SPACE TO LOT AREA:   |            | 43%                    | 41%                  | 40%                       | (min.)     |
| NO. OF DWELLING UNITS:                    |            | 1                      | 1                    | 1                         | (max.)     |
| NO. OF PARKING SPACES:                    |            | 1                      | 1                    | 1                         | (min./max) |
| NO. OF LOADING AREAS:                     |            | n/a                    | n/a                  | n/a                       | (min.)     |
| DISTANCE TO NEAREST BLDG.<br>ON SAME LOT: |            | n/a                    | n/a                  | n/a                       | (min.)     |