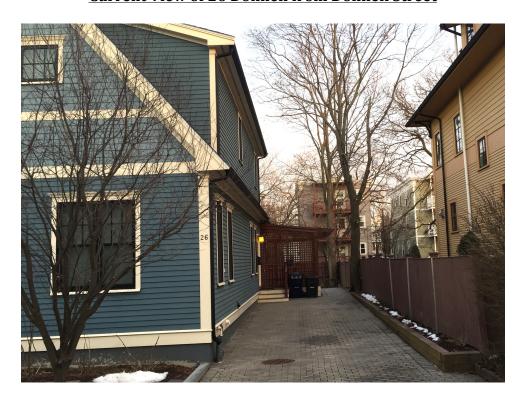

A literal enforcement of the provisions of the Ordinance would involve a substantial hardship because Petitioners are a growing family with two school age children and desire additional space to alleviate the congestion of their current living environment. Granting the requested relief will allow for an existing side yard deck to be converted into additional living space, mudroom, bathroom and storage.stable and be able to help support her for children and grandchildren.

The hardship is owing to the interior layout of the property that has a large master bedroom suite of the top floor thereby relegating all of the additional common area on the 1st floor and basement.

- C) Desirable relief may be granted without either:
  - 1) substantial detriment to the public good for the following reasons:

No congestion, hazard, or substantial change in the established neighborhood character will result from approval because the addition is sited far in thre rear of the lot and the additional windows will be sheilded by a fence, trees and landscaping.