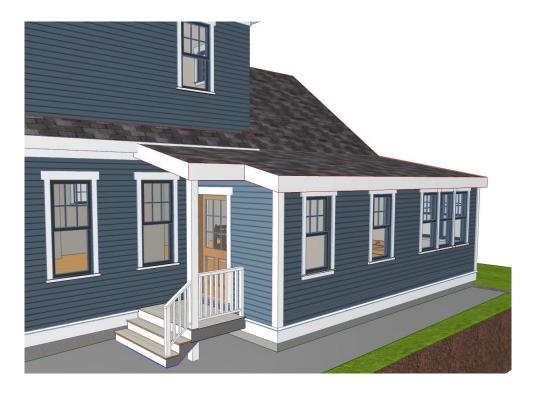

A literal enforcement of the provisions of the Ordinance would involve a substantial hardship because Petitioners are a growing family with two school age children and desire additional space to alleviate the congestion of their current living environment. Granting the requested relief will allow for an existing side yard deck to be converted into additional living space, mudroom, bathroom and storage.stable and be able to help support her for children and grandchildren.

The hardship is owing to the interior layout of the property that has a large master bedroom suite of the top floor thereby relegating all of the additional common area on the 1st floor and basement.

- C) Desirable relief may be granted without either:
  - 1) substantial detriment to the public good for the following reasons:

No congestion, hazard, or substantial change in the established neighborhood character will result from approval because the addition is sited far in thre rear of the lot and the additional windows will be sheilded by a fence, trees and landscaping.