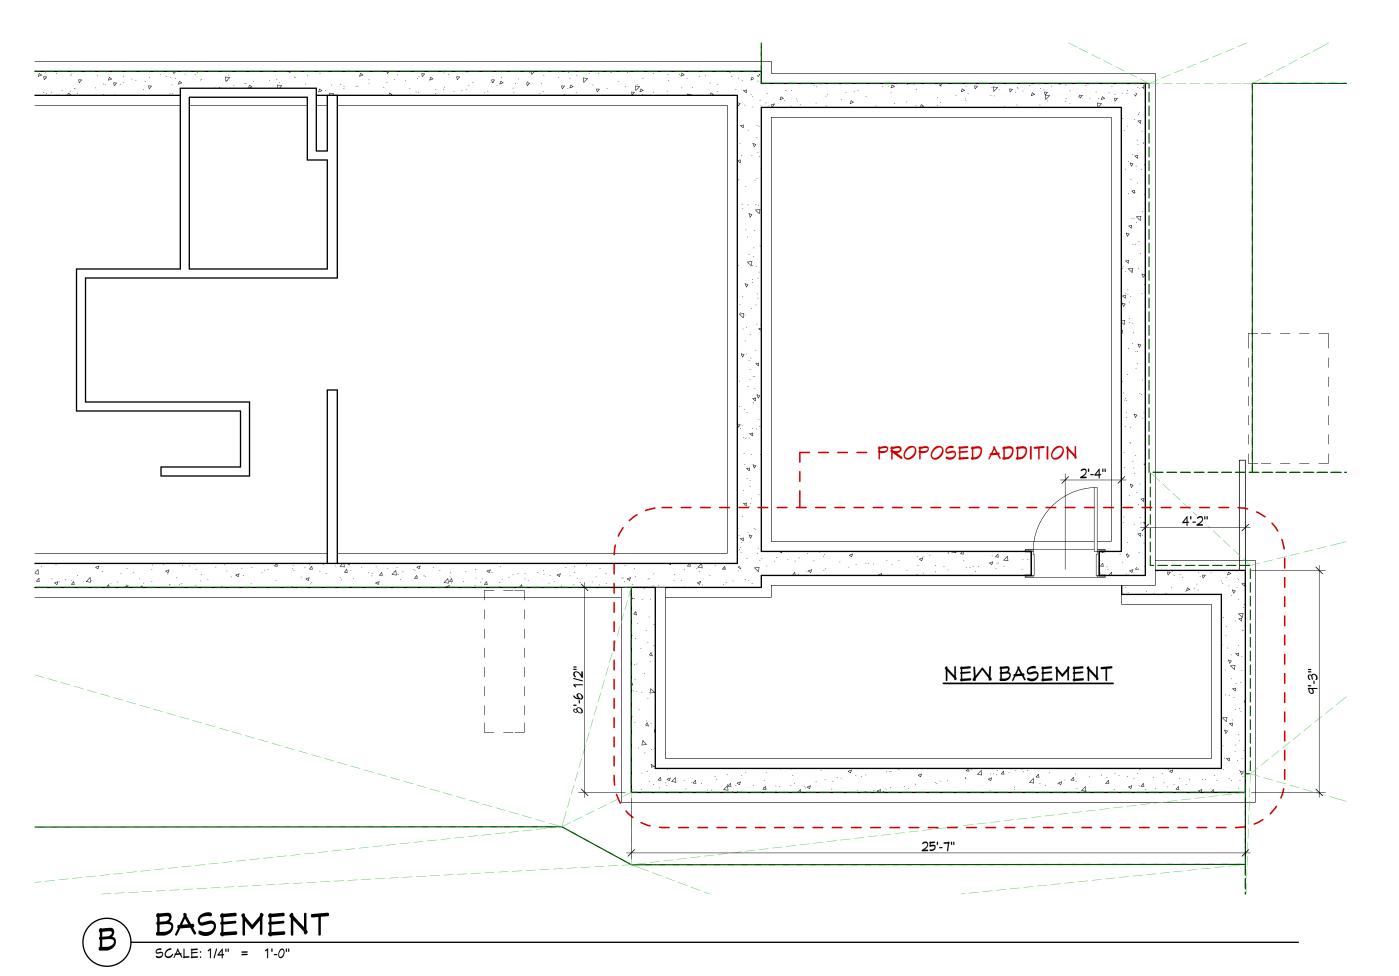

### **DIMENSIONAL INFORMATION**

APPLICANT: Sean Hope, Esq. PRESENT USE/OCCUPANCY: Single Family

LOCATION: 26 Donnell St Cambridge, MA ZONE: Residence B Zone

PHONE: REQUESTED USE/OCCUPANCY: No Change

| -                                         |            |                        | -                    |                           |            |
|-------------------------------------------|------------|------------------------|----------------------|---------------------------|------------|
|                                           |            | EXISTING<br>CONDITIONS | REQUESTED CONDITIONS | ORDINANCE<br>REQUIREMENTS | ı          |
| TOTAL GROSS FLOOR AREA:                   |            | 2224sf                 | 2710sf               | 2100sf                    | (max.)     |
| LOT AREA:                                 |            | 4200                   | 4200                 | 5000 min                  | (min.)     |
| RATIO OF GROSS FLOOR AREA TO LOT AREA: 2  |            | .50                    | .57                  | .50                       | (max.)     |
| LOT AREA FOR EACH DWELLING UNIT:          |            | 4200                   | 4200                 | 2500                      | (min.)     |
| SIZE OF LOT:                              | WIDTH      | 41/43                  | 41/43                | 50' min                   | (min.)     |
|                                           | DEPTH      | 100.65                 | 100.65               | n/a                       |            |
| SETBACKS IN FEET:                         | FRONT      | 15                     | 15                   | 15                        | (min.)     |
|                                           | REAR       | 26                     | 21.9                 | 25                        | (min.)     |
|                                           | LEFT SIDE  | 7.5                    | 7.5                  | 7.5 min                   | (min.)     |
|                                           | RIGHT SIDE | 7.6                    | 5.3                  | 7.5 min                   | (min.)     |
| SIZE OF BLDG.:                            | HEIGHT     | 28                     | 28                   | 35                        | (max.)     |
|                                           | LENGTH     | 52                     | 57                   | n/a                       |            |
|                                           | WIDTH      | 29'                    | 33'                  | n/a                       |            |
| RATIO OF USABLE OPEN SPACE TO LOT AREA:   |            | 43%                    | 41%                  | 40%                       | (min.)     |
| NO. OF DWELLING UNITS:                    |            | 1                      | 1                    | 1                         | (max.)     |
| NO. OF PARKING SPACES:                    |            | 1                      | 1                    | 1                         | (min./max) |
| NO. OF LOADING AREAS:                     |            | n/a                    | n/a                  | n/a                       | (min.)     |
| DISTANCE TO NEAREST BLDG.<br>ON SAME LOT: |            | n/a                    | n/a                  | n/a                       | (min.)     |