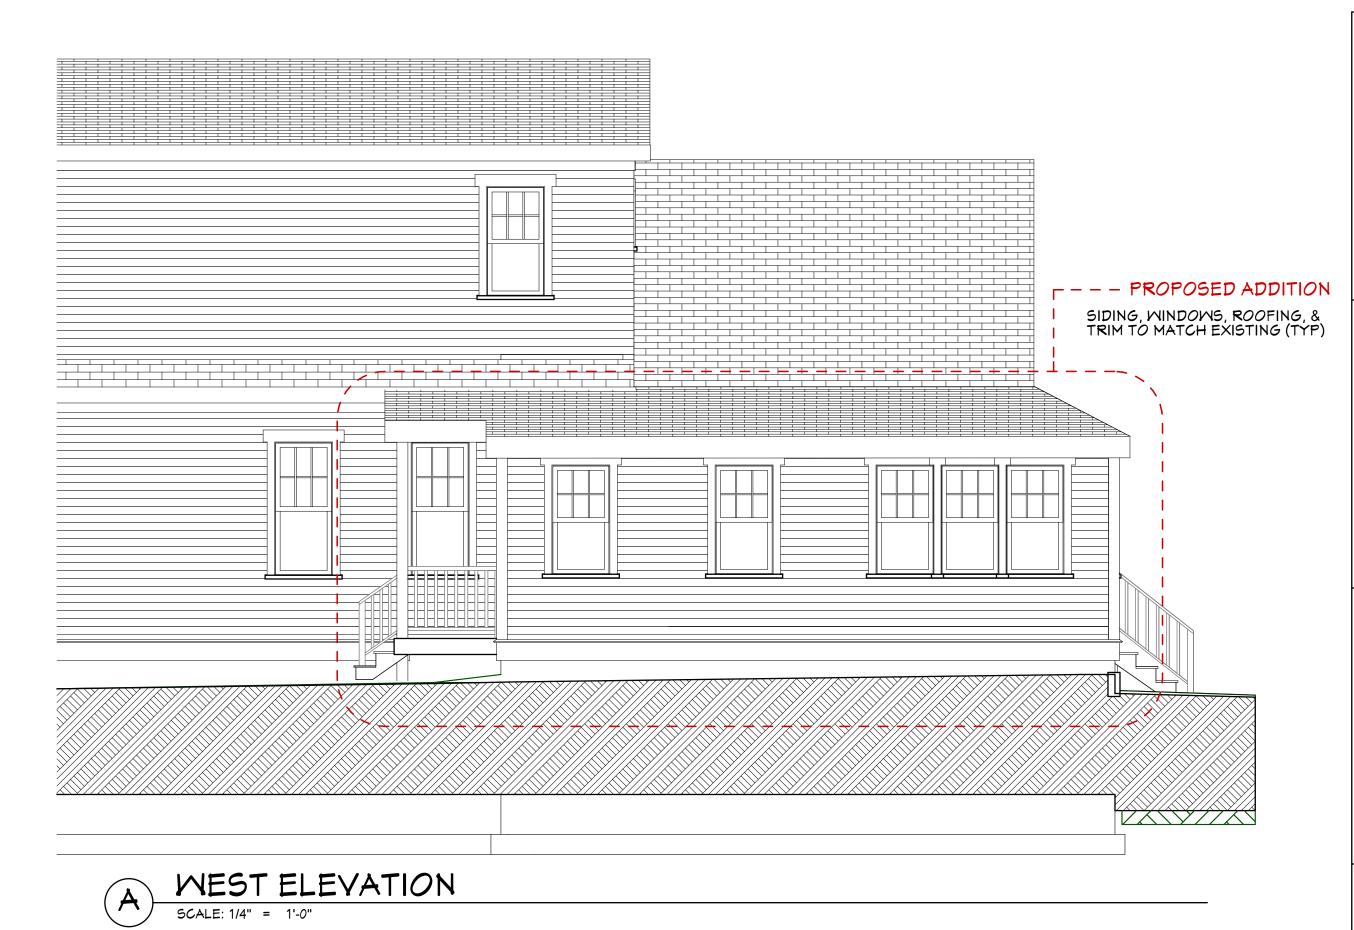

### **DIMENSIONAL INFORMATION**

APPLICANT: Sean Hope, Esq. PRESENT USE/OCCUPANCY: Single Family

LOCATION: 26 Donnell St Cambridge, MA ZONE: Residence B Zone

PHONE: REQUESTED USE/OCCUPANCY: No Change

| -                                         |            |                        | -                    |                           |            |
|-------------------------------------------|------------|------------------------|----------------------|---------------------------|------------|
|                                           |            | EXISTING<br>CONDITIONS | REQUESTED CONDITIONS | ORDINANCE<br>REQUIREMENTS | ı          |
| TOTAL GROSS FLOOR AREA:                   |            | 2224sf                 | 2710sf               | 2100sf                    | (max.)     |
| LOT AREA:                                 |            | 4200                   | 4200                 | 5000 min                  | (min.)     |
| RATIO OF GROSS FLOOR AREA TO LOT AREA: 2  |            | .50                    | .57                  | .50                       | (max.)     |
| LOT AREA FOR EACH DWELLING UNIT:          |            | 4200                   | 4200                 | 2500                      | (min.)     |
| SIZE OF LOT:                              | WIDTH      | 41/43                  | 41/43                | 50' min                   | (min.)     |
|                                           | DEPTH      | 100.65                 | 100.65               | n/a                       |            |
| SETBACKS IN FEET:                         | FRONT      | 15                     | 15                   | 15                        | (min.)     |
|                                           | REAR       | 26                     | 21.9                 | 25                        | (min.)     |
|                                           | LEFT SIDE  | 7.5                    | 7.5                  | 7.5 min                   | (min.)     |
|                                           | RIGHT SIDE | 7.6                    | 5.3                  | 7.5 min                   | (min.)     |
| SIZE OF BLDG.:                            | HEIGHT     | 28                     | 28                   | 35                        | (max.)     |
|                                           | LENGTH     | 52                     | 57                   | n/a                       |            |
|                                           | WIDTH      | 29'                    | 33'                  | n/a                       |            |
| RATIO OF USABLE OPEN SPACE TO LOT AREA:   |            | 43%                    | 41%                  | 40%                       | (min.)     |
| NO. OF DWELLING UNITS:                    |            | 1                      | 1                    | 1                         | (max.)     |
| NO. OF PARKING SPACES:                    |            | 1                      | 1                    | 1                         | (min./max) |
| NO. OF LOADING AREAS:                     |            | n/a                    | n/a                  | n/a                       | (min.)     |
| DISTANCE TO NEAREST BLDG.<br>ON SAME LOT: |            | n/a                    | n/a                  | n/a                       | (min.)     |