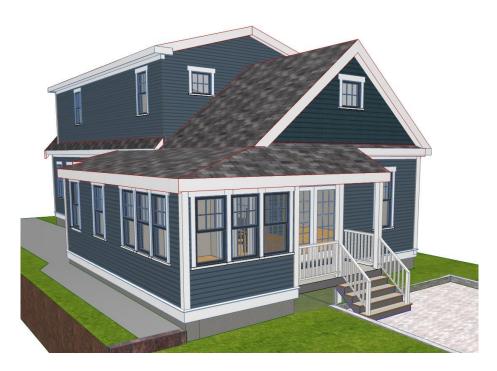

A literal enforcement of the provisions of the Ordinance would involve a substantial hardship because Petitioners are a growing family with two school age children and desire additional space to alleviate the congestion of their current living environment. Granting the requested relief will allow for an existing side yard deck to be converted into additional living space, mudroom, bathroom and storage.stable and be able to help support her for children and grandchildren.

No congestion, hazard, or substantial change in the established neighborhood character will result from approval because the addition is sited far in thre rear of the lot and the additional windows will be sheilded by a fence, trees and landscaping.

The windows pattern and placement will enhance the aesthetic design of the house and is consistent with the intent and purpose of the ordinance. Additionally a policy goal of the Cambridge City Council is to promote families to be able to grow and remain in the City.