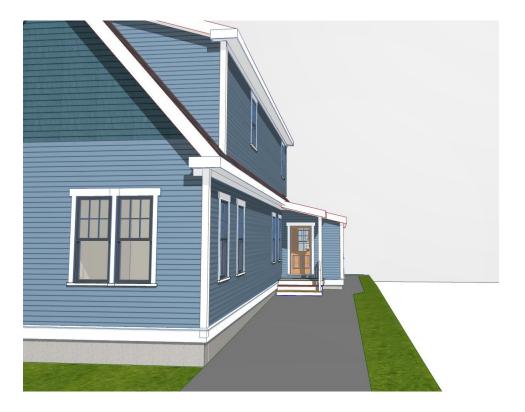

A literal enforcement of the provisions of the Ordinance would involve a substantial hardship because Petitioners are a growing family with two school age children and desire additional space to alleviate the congestion of their current living environment. Granting the requested relief will allow for an existing side yard deck to be converted into additional living space, mudroom, bathroom and storage.stable and be able to help support her for children and grandchildren.

The hardship is owing to the interior layout of the property that has a large master bedroom suite of the top floor thereby relegating all of the additional common area on the 1st floor and basement.

- C) Desirable relief may be granted without either:
  - 1) substantial detriment to the public good for the following reasons:

No congestion, hazard, or substantial change in the established neighborhood character will result from approval because the addition is sited far in thre rear of the lot and the additional windows will be sheilded by a fence, trees and landscaping.