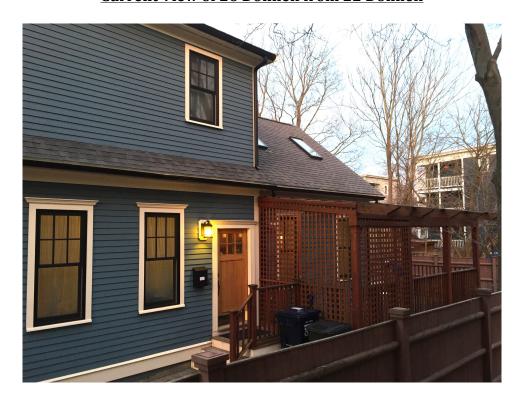

A literal enforcement of the provisions of the Ordinance would involve a substantial hardship because Petitioners are a growing family with two school age children and desire additional space to alleviate the congestion of their current living environment. Granting the requested relief will allow for an existing side yard deck to be converted into additional living space, mudroom, bathroom and storage.stable and be able to help support her for children and grandchildren.

The hardship is owing to the interior layout of the property that has a large master bedroom suite of the top floor thereby relegating all of the additional common area on the 1st floor and basement.

- C) Desirable relief may be granted without either:
  - 1) substantial detriment to the public good for the following reasons:

No congestion, hazard, or substantial change in the established neighborhood character will result from approval because the addition is sited far in thre rear of the lot and the additional windows will be sheilded by a fence, trees and landscaping.