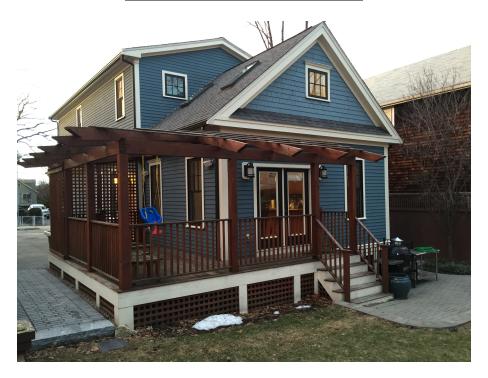

A literal enforcement of the provisions of the Ordinance would involve a substantial hardship because Petitioners are a growing family with two school age children and desire additional space to alleviate the congestion of their current living environment. Granting the requested relief will allow for an existing side yard deck to be converted into additional living space, mudroom, bathroom and storage.stable and be able to help support her for children and grandchildren.

No congestion, hazard, or substantial change in the established neighborhood character will result from approval because the addition is sited far in thre rear of the lot and the additional windows will be sheilded by a fence, trees and landscaping.