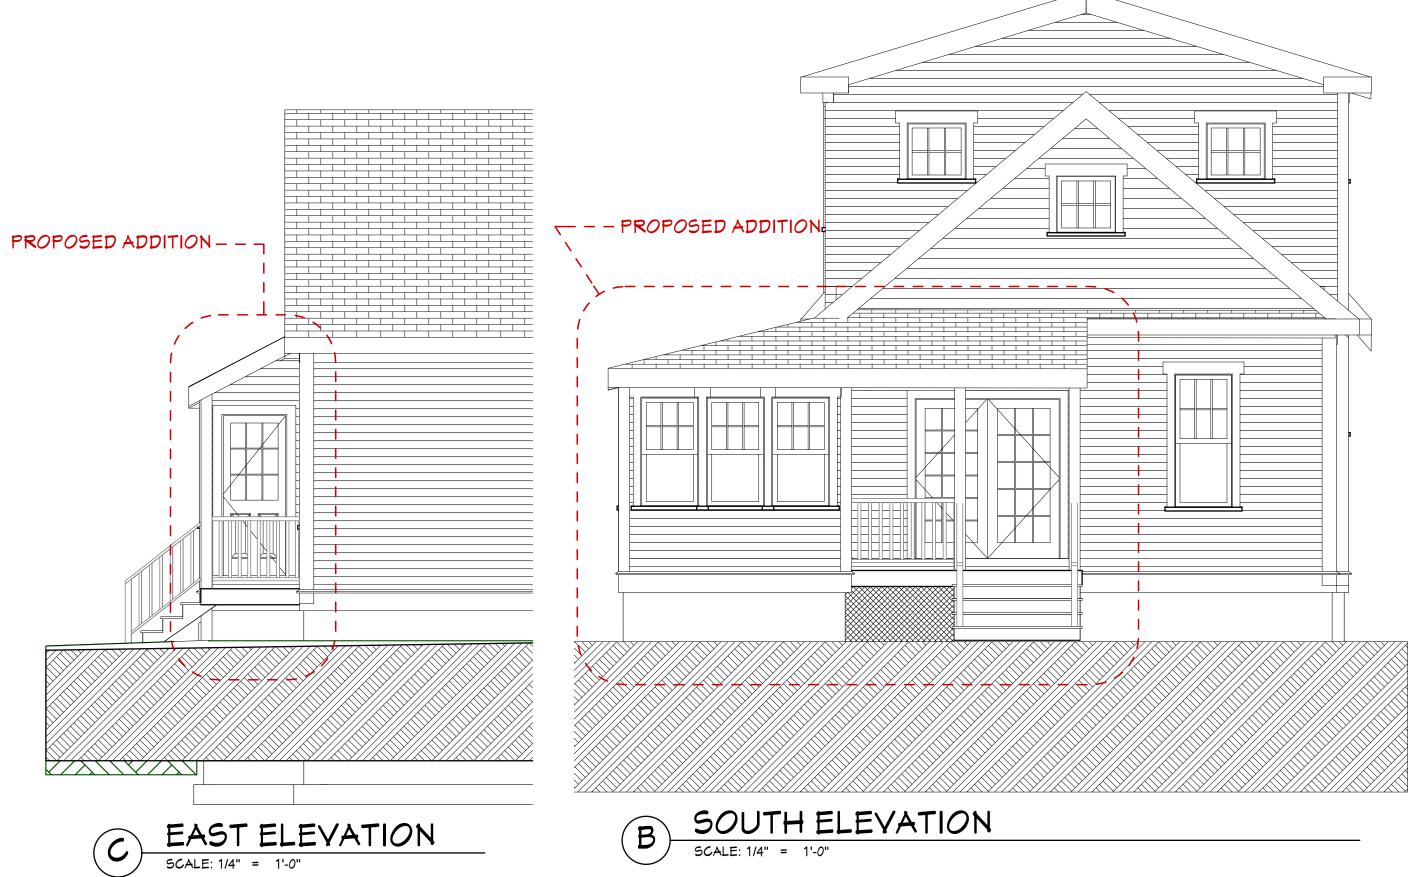

A literal enforcement of the provisions of the Ordinance would involve a substantial hardship because Petitioners are a growing family with two school age children and desire additional space to alleviate the congestion of their current living environment. Granting the requested relief will allow for an existing side yard deck to be converted into additional living space, mudroom, bathroom and storage.stable and be able to help support her for children and grandchildren.

No congestion, hazard, or substantial change in the established neighborhood character will result from approval because the addition is sited far in thre rear of the lot and the additional windows will be sheilded by a fence, trees and landscaping.