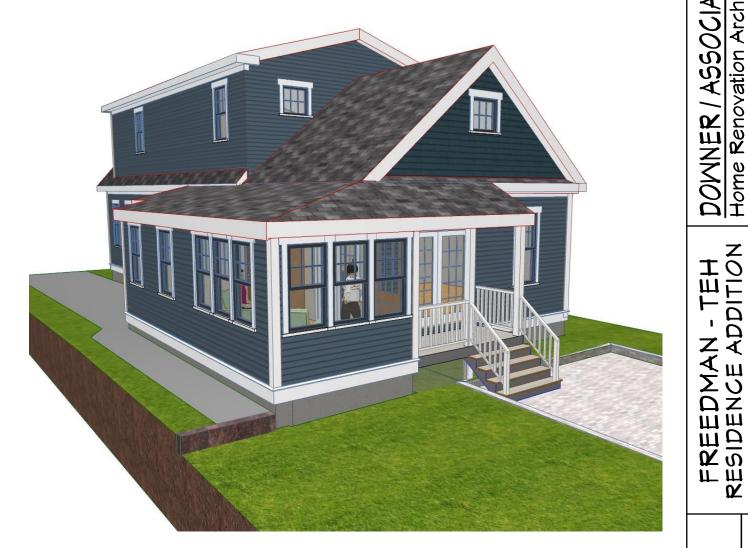

A literal enforcement of the provisions of the Ordinance would involve a substantial hardship because Petitioners are a growing family with two school age children and desire additional space to alleviate the congestion of their current living environment. Granting the requested relief will allow for an existing side yard deck to be converted into additional living space, mudroom, bathroom and storage.stable and be able to help support her for children and grandchildren.

No congestion, hazard, or substantial change in the established neighborhood character will result from approval because the addition is sited far in thre rear of the lot and the additional windows will be sheilded by a fence, trees and landscaping.