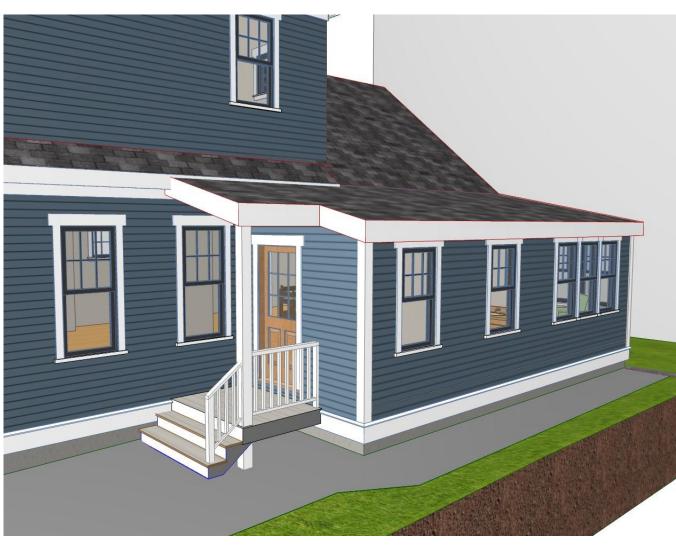

A literal enforcement of the provisions of the Ordinance would involve a substantial hardship because Petitioners are a growing family with two school age children and desire additional space to alleviate the congestion of their current living environment. Granting the requested relief will allow for an existing side yard deck to be converted into additional living space, mudroom, bathroom and storage.stable and be able to help support her for children and grandchildren.

No congestion, hazard, or substantial change in the established neighborhood character will result from approval because the addition is sited far in thre rear of the lot and the additional windows will be sheilded by a fence, trees and landscaping.