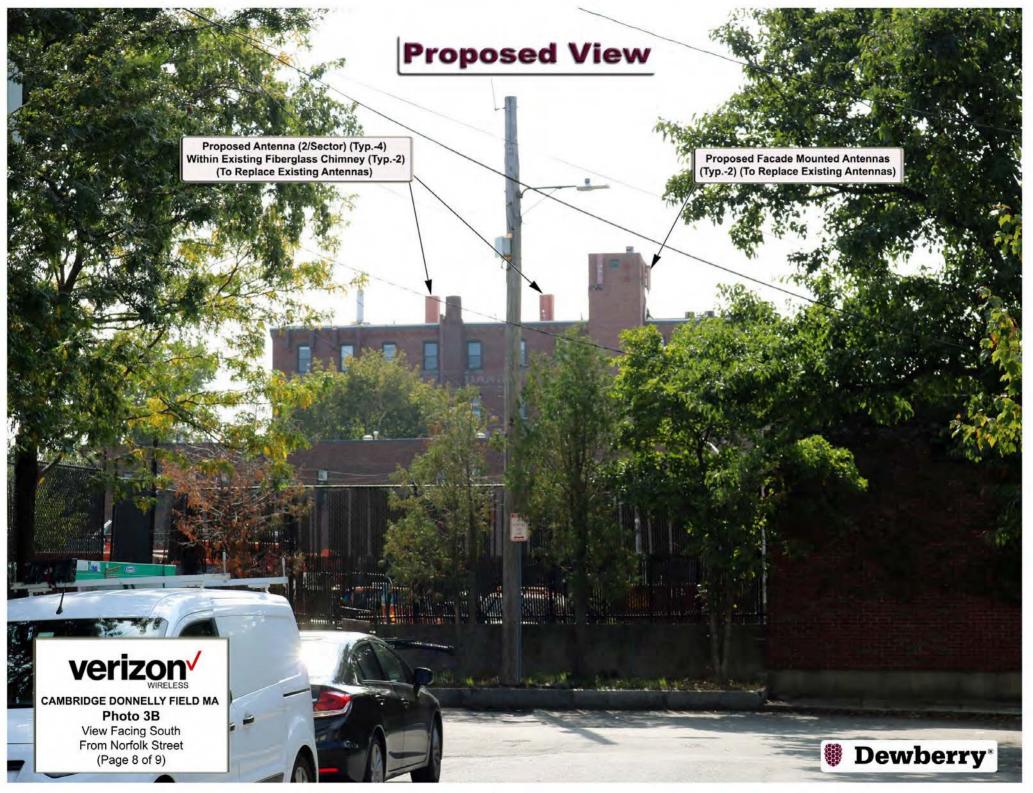

<sup>3.</sup> OPEN SPACE SHALL NOT INCLUDE PARKING AREAS, WALKWAYS OR DRIVEWAYS AND SHALL HAVE A MINIMUM DIMENSION OF 15'.

For visual reference only. Actual visibility is dependent upon weather conditions, season, sunlight, and viewer location.

## **Proposed Modifications**

Verizon Wireless proposes to replace all six of its existing antennas at this facility. The replacement antennas will be on the same mounts and will be approximately the same size as the existing antennas. In addition, Verizon Wireless proposes to replace its three existing RRHs (one per sector) and add an additional RRH to each sector, for a total of six RRH's. The RRH's for the Beta and Alpha sectors will be located within the existing faux chimneys. The RRH's for the Gamma sector will be installed on the southwest side of the elevator penthouse where the existing RRH for that sector now is and will not be visible from the ground. The other components of the existing facility located on the Building will remain as they are.