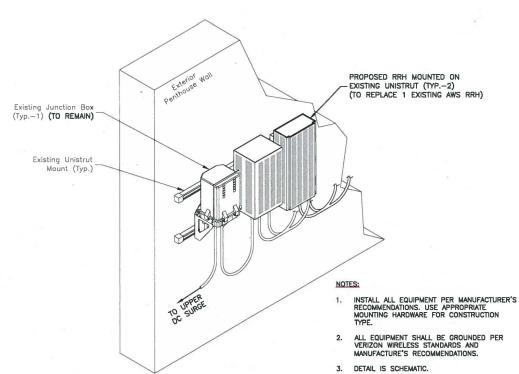

**ALPHA/ BETA SECTORS** 

**GAMMA SECTOR** 

LTE 700

MANUFACTURER: ALCATEL-LUCENT PART NUMBER B13 RRH 4X30

DIMENSIONS: WEIGHT:

20.9"H X 11.8"W X 7.5"D 55.6 LBS

LTE 2100

#### NOTES:

CONTRACTOR TO VERIFY WITH C.M. FOR FINAL MANUFACTURER SPECIFICATIONS PRIOR TO CONSTRUCTION & INSTALLATION.

**RRH DETAILS** 

3

MANUFACTURER: ALCATEL-LUCENT PART NUMBER: B66A RRH 4X45 DIMENSIONS 25.8"H X 12"W X 7.3"D WEIGHT: 67 LBS

IF NEW UNISTRUT IS NEEDED, DO NOT DRILL THROUGH ELEVATOR PENTHOUSE WALL. CONTACT DEWBERRY FOR MOUNTING

RECOMMENDATIONS.

**GAMMA SECTOR RRH DETAIL** 

VERIZON WIRELESS 118 FLANDERS ROAD WESTBOROUGH, MA 01581-3956

## **Proposed Modifications**

Verizon Wireless proposes to replace all six of its existing antennas at this facility. The replacement antennas will be on the same mounts and will be approximately the same size as the existing antennas. In addition, Verizon Wireless proposes to replace its three existing RRHs (one per sector) and add an additional RRH to each sector, for a total of six RRH's. The RRH's for the Beta and Alpha sectors will be located within the existing faux chimneys. The RRH's for the Gamma sector will be installed on the southwest side of the elevator penthouse where the existing RRH for that sector now is and will not be visible from the ground. The other components of the existing facility located on the Building will remain as they are.