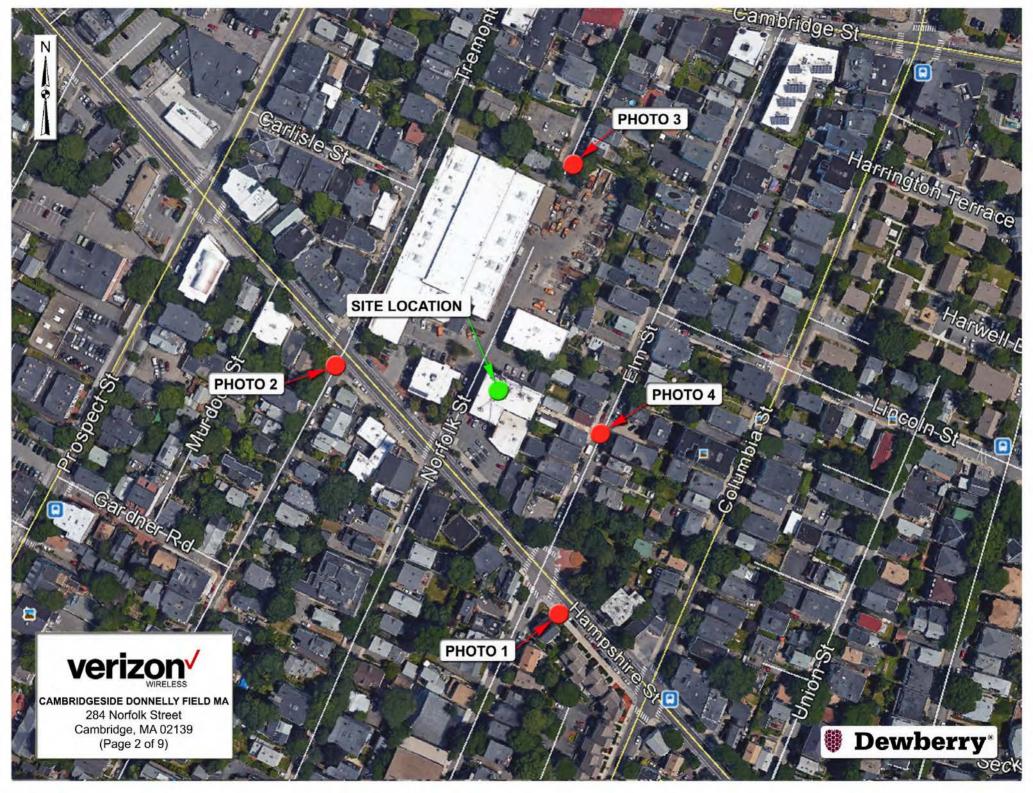

## **DESCRIPTION OF PROJECT**

As shown on the Plans and Photographs submitted with this application (**Exhibits A and B**), the Subject Property is improved with a five-story commercial building, approximately 51 feet high ("Building").