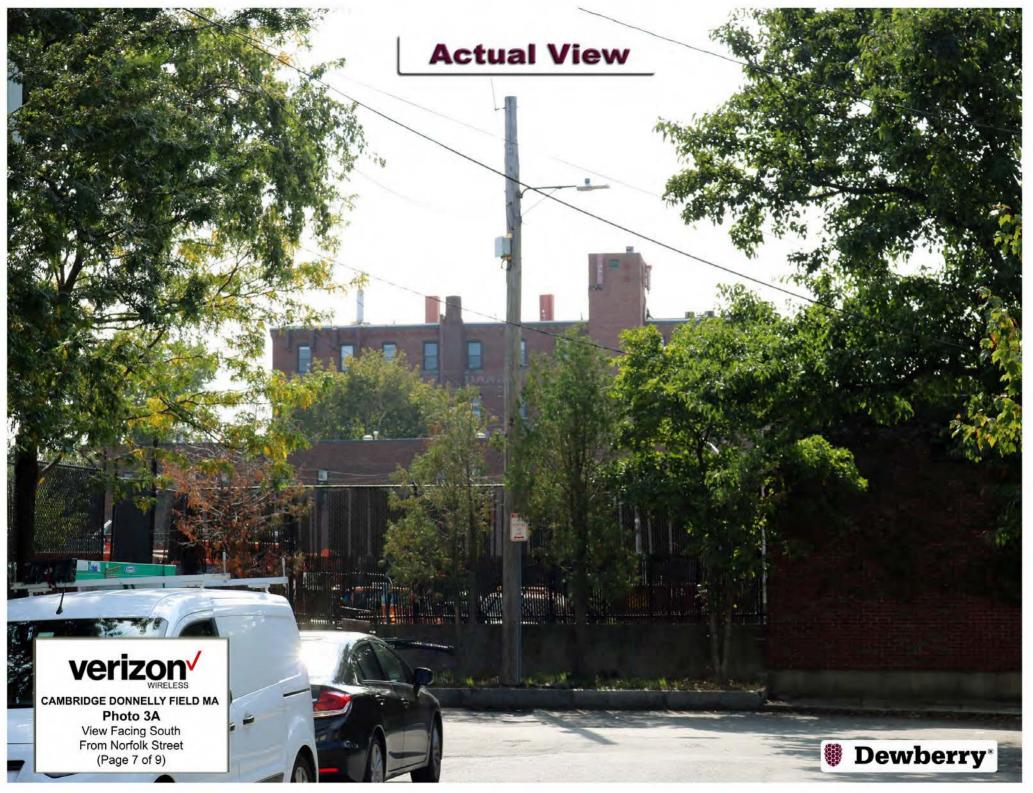

<sup>3.</sup> OPEN SPACE SHALL NOT INCLUDE PARKING AREAS, WALKWAYS OR DRIVEWAYS AND SHALL HAVE A MINIMUM DIMENSION OF 15'.

For visual reference only. Actual visibility is dependent upon weather conditions, season, sunlight, and viewer location.