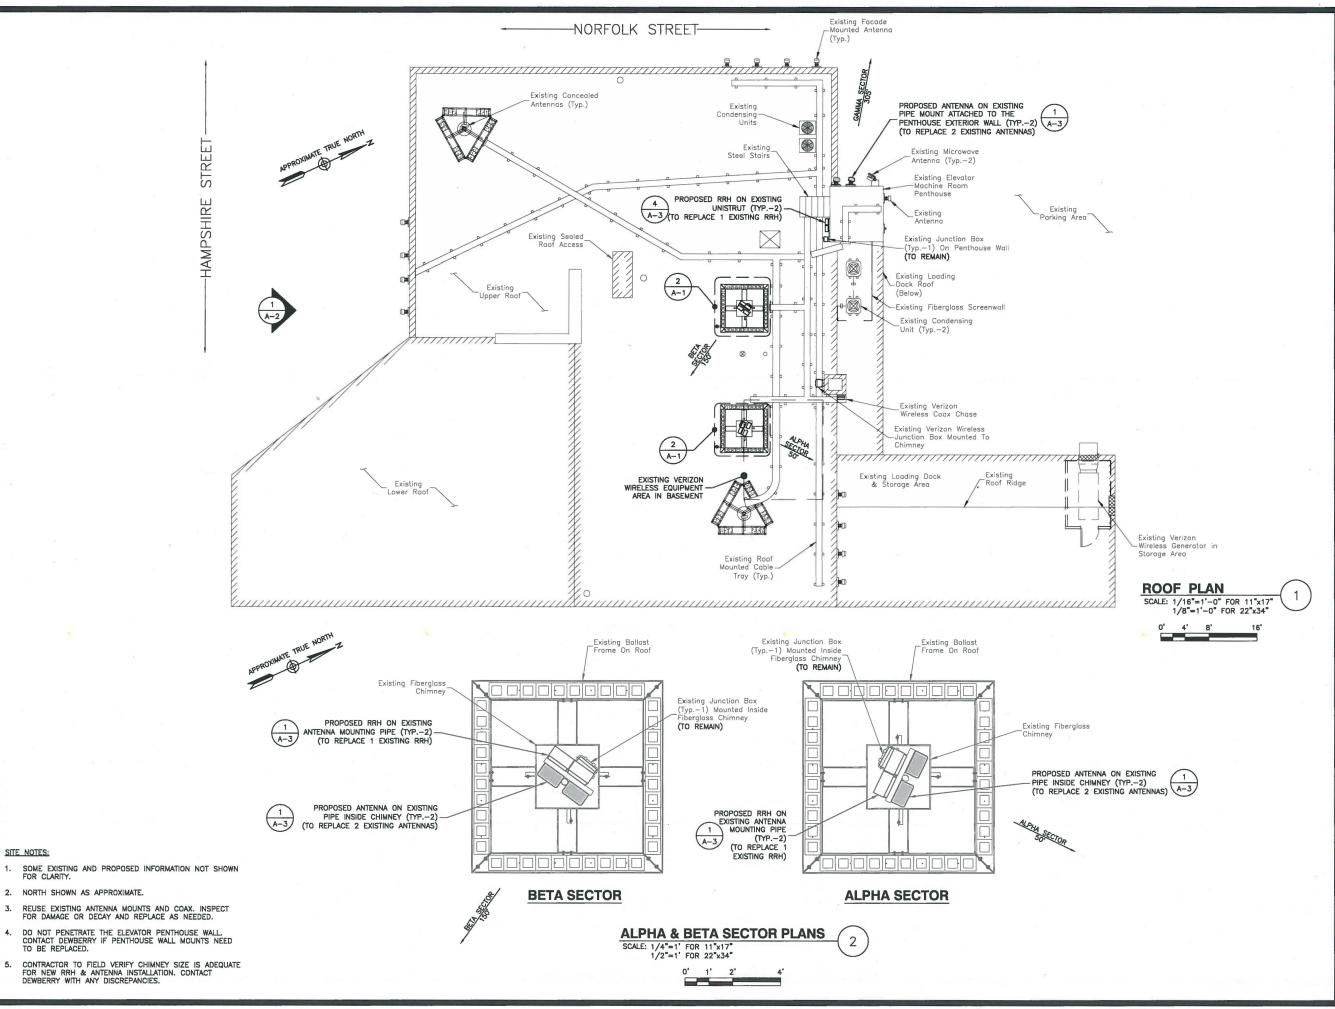

## Existing Facility

As authorized by a special permit BZA #9590, dated March 25, 2008 ("Existing Special Permit") (**Exhibit C**), Verizon Wireless has installed and operates an existing mobile communications facility that currently includes two panel antennas in each of three sectors (total of six) as well as supporting equipment. The antennas for two of the sectors are fully concealed within two

fiberglass faux chimneys mounted on the rooftop. A junction box and a remote radiohead (RRH) is also located within each faux chimney. The antennas for the third sector are mounted on the northeast face of the elevator penthouse. A junction box and a remote radio head (RRH) are mounted to the southwest side of the elevator penthouse at a location that is not visible from the ground. The existing facility also includes a junction box mounted to the back of the building chimney, condensing units on the loading dock roof behind a fiberglass screen wall, a generator on the ground in a fenced enclosure, and supporting equipment in the building basement.

## **Proposed Modifications**

Verizon Wireless proposes to replace all six of its existing antennas at this facility. The replacement antennas will be on the same mounts and will be approximately the same size as the existing antennas. In addition, Verizon Wireless proposes to replace its three existing RRHs (one per sector) and add an additional RRH to each sector, for a total of six RRH's. The RRH's for the Beta and Alpha sectors will be located within the existing faux chimneys. The RRH's for the Gamma sector will be installed on the southwest side of the elevator penthouse where the existing RRH for that sector now is and will not be visible from the ground. The other components of the existing facility located on the Building will remain as they are.