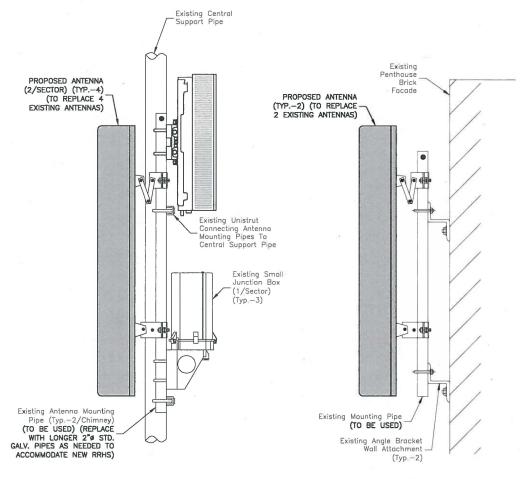

284 NORFOLK ST. CAMBRIDGE, MA 02139

SHEET TITLE

**ELEVATION** 

SHEET NUMBER

A-2

## Existing Facility

As authorized by a special permit BZA #9590, dated March 25, 2008 ("Existing Special Permit") (**Exhibit C**), Verizon Wireless has installed and operates an existing mobile communications facility that currently includes two panel antennas in each of three sectors (total of six) as well as supporting equipment. The antennas for two of the sectors are fully concealed within two

fiberglass faux chimneys mounted on the rooftop. A junction box and a remote radiohead (RRH) is also located within each faux chimney. The antennas for the third sector are mounted on the northeast face of the elevator penthouse. A junction box and a remote radio head (RRH) are mounted to the southwest side of the elevator penthouse at a location that is not visible from the ground. The existing facility also includes a junction box mounted to the back of the building chimney, condensing units on the loading dock roof behind a fiberglass screen wall, a generator on the ground in a fenced enclosure, and supporting equipment in the building basement.

## **Proposed Modifications**

Verizon Wireless proposes to replace all six of its existing antennas at this facility. The replacement antennas will be on the same mounts and will be approximately the same size as the existing antennas. In addition, Verizon Wireless proposes to replace its three existing RRHs (one per sector) and add an additional RRH to each sector, for a total of six RRH's. The RRH's for the Beta and Alpha sectors will be located within the existing faux chimneys. The RRH's for the Gamma sector will be installed on the southwest side of the elevator penthouse where the existing RRH for that sector now is and will not be visible from the ground. The other components of the existing facility located on the Building will remain as they are.

As depicted on the Plans, the Verizon Wireless installation after the proposed modifications will satisfy these standards. The antennas will be replaced at the same locations as the existing antennas, with two of the sectors fully enclosed within the faux rooftop chimneys. The RRHs will also be located in the faux chimneys for two sectors, and the third sector will remain at the existing location low on the penthouse wall so that they are also hidden from view.