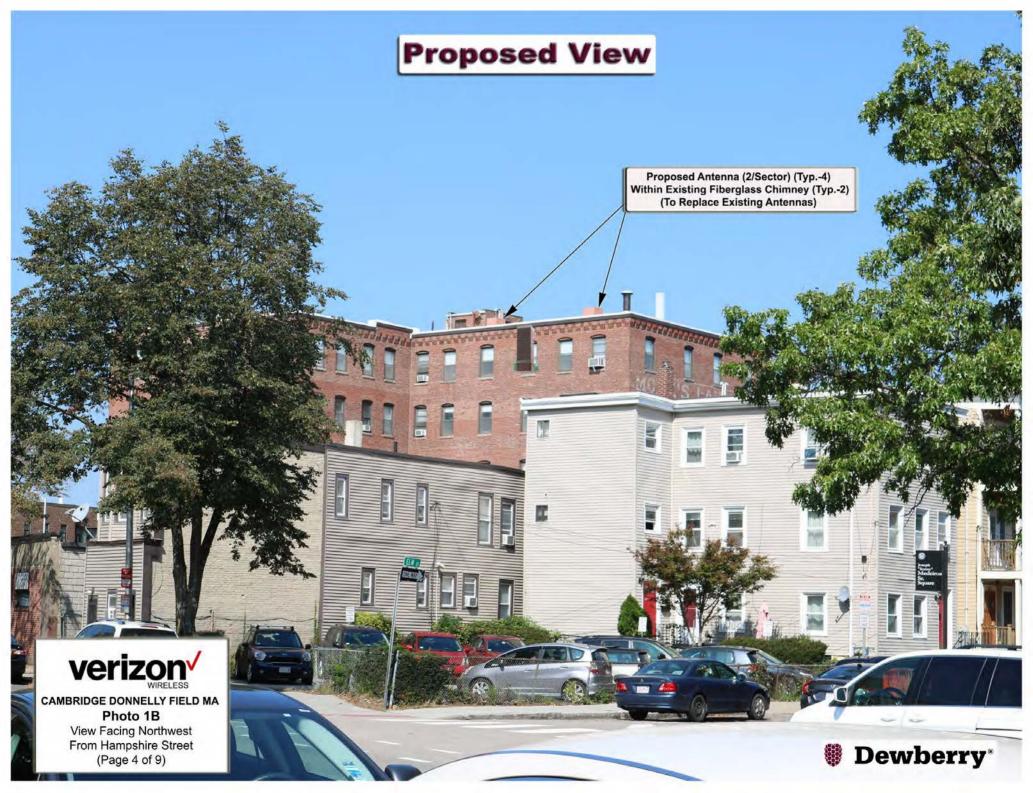

## **Proposed Modifications**

Verizon Wireless proposes to replace all six of its existing antennas at this facility. The replacement antennas will be on the same mounts and will be approximately the same size as the existing antennas. In addition, Verizon Wireless proposes to replace its three existing RRHs (one per sector) and add an additional RRH to each sector, for a total of six RRH's. The RRH's for the Beta and Alpha sectors will be located within the existing faux chimneys. The RRH's for the Gamma sector will be installed on the southwest side of the elevator penthouse where the existing RRH for that sector now is and will not be visible from the ground. The other components of the existing facility located on the Building will remain as they are.

As depicted on the Plans, the Verizon Wireless installation after the proposed modifications will satisfy these standards. The antennas will be replaced at the same locations as the existing antennas, with two of the sectors fully enclosed within the faux rooftop chimneys. The RRHs will also be located in the faux chimneys for two sectors, and the third sector will remain at the existing location low on the penthouse wall so that they are also hidden from view.