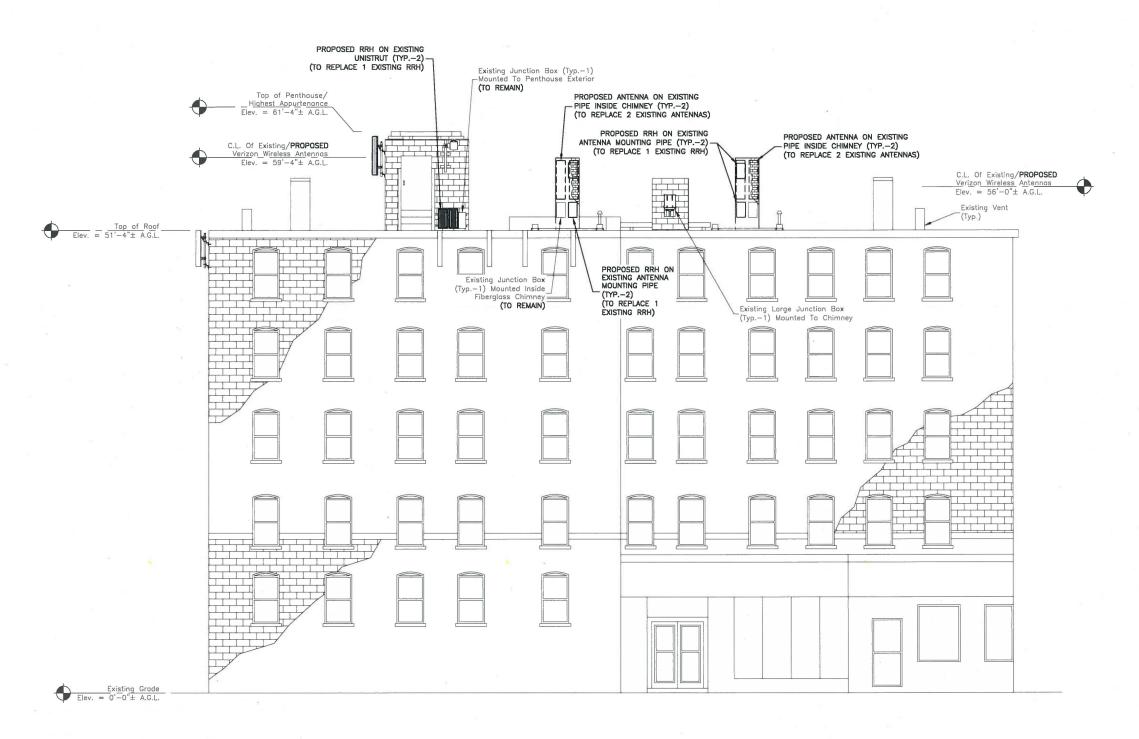

284 NORFOLK ST. CAMBRIDGE, MA 02139

SHEET TITLE

ROOF PLAN, ALPHA & BETA SECTOR PLANS

SHEET NUMBER

A-1

ELEVATION

SCALE: 3/32"=1'-0" FOR 11"x17"
3/16"=1'-0" FOR 22"x34"

#### NOTES

- SOME EXISTING AND PROPOSED INFORMATION NOT SHOWN FOR CLARITY.
- 2. ELEVATIONS SHOWN AS APPROXIMATE.
- REUSE EXISTING ANTENNA MOUNTS AND COAX. INSPECT FOR DAMAGE OR DECAY AND REPLACE AS NEEDED.

## Existing Facility

As authorized by a special permit BZA #9590, dated March 25, 2008 ("Existing Special Permit") (**Exhibit C**), Verizon Wireless has installed and operates an existing mobile communications facility that currently includes two panel antennas in each of three sectors (total of six) as well as supporting equipment. The antennas for two of the sectors are fully concealed within two

fiberglass faux chimneys mounted on the rooftop. A junction box and a remote radiohead (RRH) is also located within each faux chimney. The antennas for the third sector are mounted on the northeast face of the elevator penthouse. A junction box and a remote radio head (RRH) are mounted to the southwest side of the elevator penthouse at a location that is not visible from the ground. The existing facility also includes a junction box mounted to the back of the building chimney, condensing units on the loading dock roof behind a fiberglass screen wall, a generator on the ground in a fenced enclosure, and supporting equipment in the building basement.

## **Proposed Modifications**

Verizon Wireless proposes to replace all six of its existing antennas at this facility. The replacement antennas will be on the same mounts and will be approximately the same size as the existing antennas. In addition, Verizon Wireless proposes to replace its three existing RRHs (one per sector) and add an additional RRH to each sector, for a total of six RRH's. The RRH's for the Beta and Alpha sectors will be located within the existing faux chimneys. The RRH's for the Gamma sector will be installed on the southwest side of the elevator penthouse where the existing RRH for that sector now is and will not be visible from the ground. The other components of the existing facility located on the Building will remain as they are.